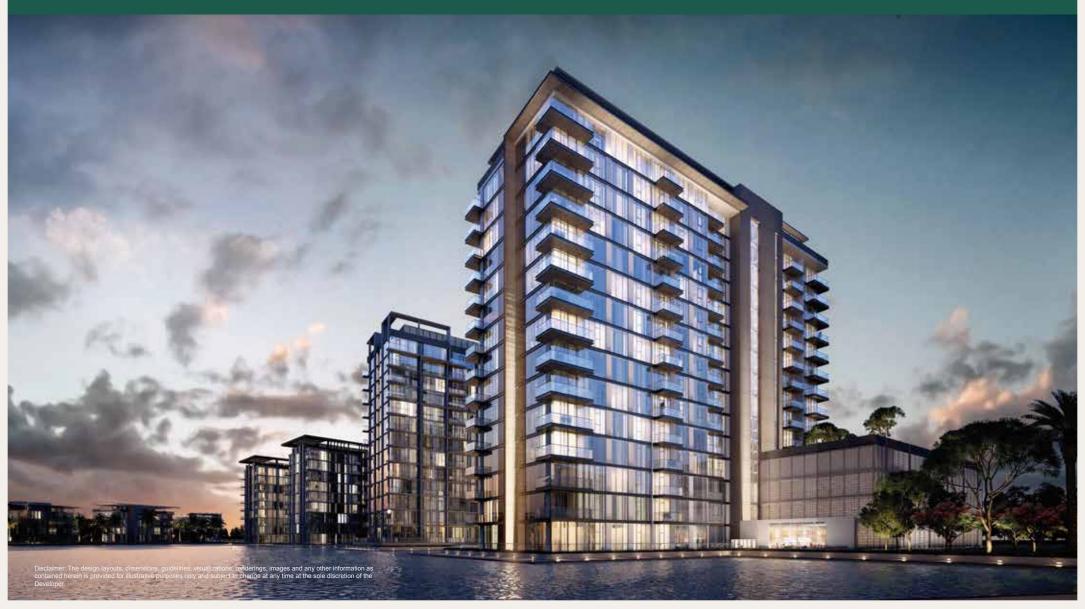

#### LAUNCHING

# SEAGULL POINT

WATER HAS A NEW FRONT





We are delighted to announce the launch of an elegant new tower at District One, with exclusive amenities.

Featuring 1, 2 and 3 bedroom apartments with views of the iconic Crystal Lagoon, this tower is a vibrant addition to Dubai's most prestigious community.

Register today for special pre-launch benefits.







# EXCLUSIVE AMENITIES











#### ICONIC LOCATION



10 MINS BUSINESS BAY



5 MINS
THE MEYDAN HOTEL



12 MINS



15 MINS BURJAL ARAB



12 MINS
WORLD TRADE CENTRE



20 MINS international airport



#### **AMENITIES**





















## MASTER PLAN







## TOWER LOCATION MAP







## TOWER EXTERIOR







# TOWER EXTERIOR & VIEWS