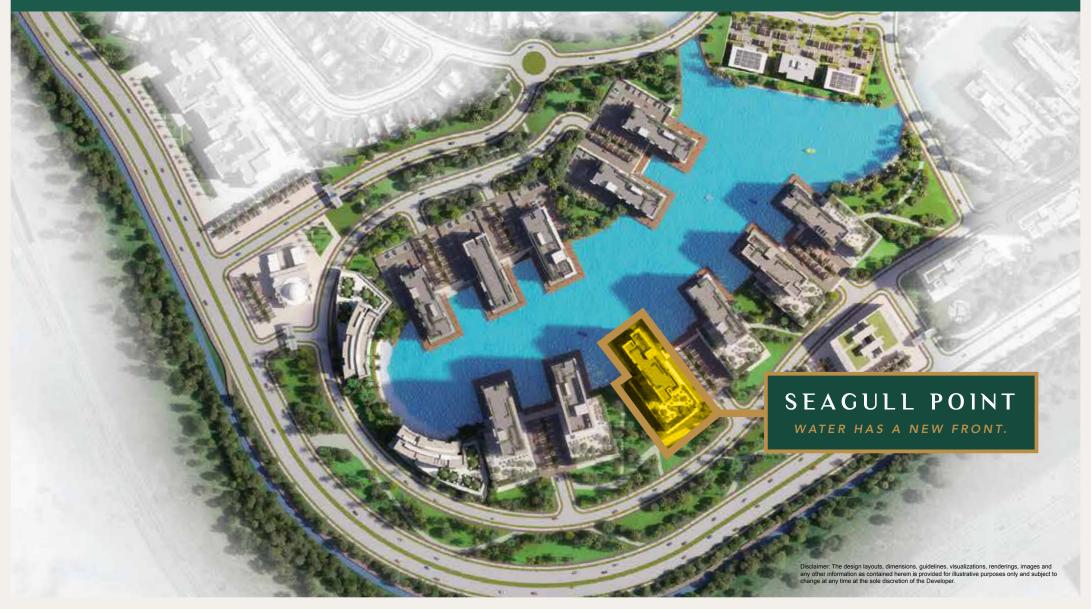

## TOWER LOCATION MAP

# SEAGULL POINT

WATER HAS A NEW FRONT

We are delighted to announce the launch of an elegant new tower at District One, with exclusive amenities.

Featuring 1, 2 and 3 bedroom apartments with views of the iconic Crystal Lagoon, this tower is a vibrant addition to Dubai's most prestigious community.