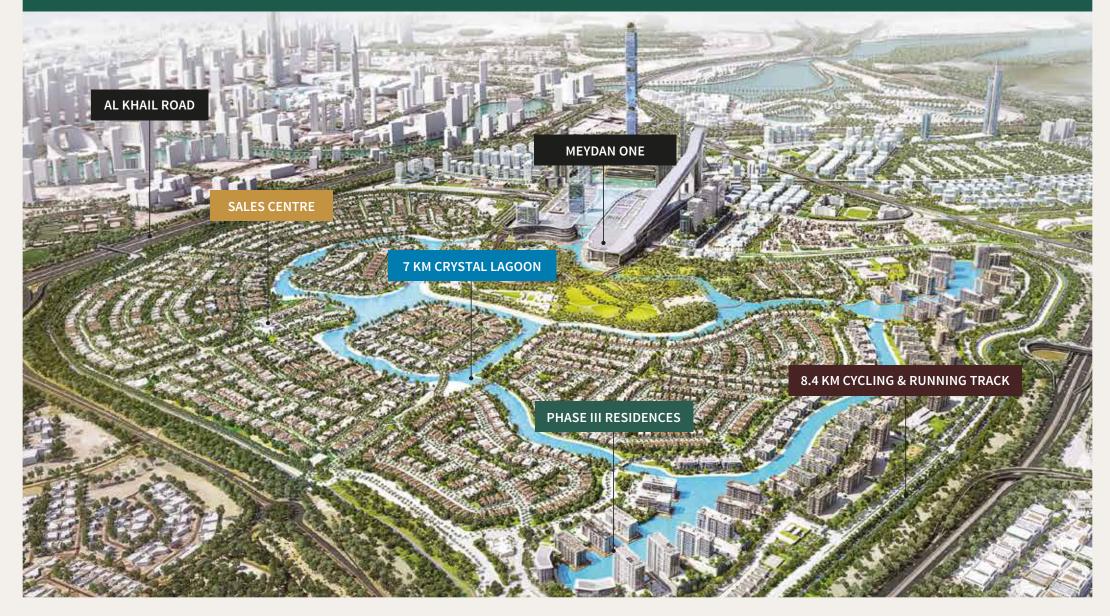

#### LAUNCHING

# SEAGULL POINT

WATER HAS A NEW FRONT





We are delighted to announce the launch of an elegant new tower at District One, with exclusive amenities.

Featuring 1, 2 and 3 bedroom apartments with views of the iconic Crystal Lagoon, this tower is a vibrant addition to Dubai's most prestigious community.

Register today for special pre-launch benefits.







# EXCLUSIVE AMENITIES











#### ICONIC LOCATION



10 MINS BUSINESS BAY



5 MINS
THE MEYDAN HOTEL



12 MINS



15 MINS BURJAL ARAB



12 MINS
WORLD TRADE CENTRE



20 MINS international airport



#### **AMENITIES**





















## MASTER PLAN







## TOWER LOCATION MAP







## TOWER EXTERIOR







# TOWER EXTERIOR & VIEWS