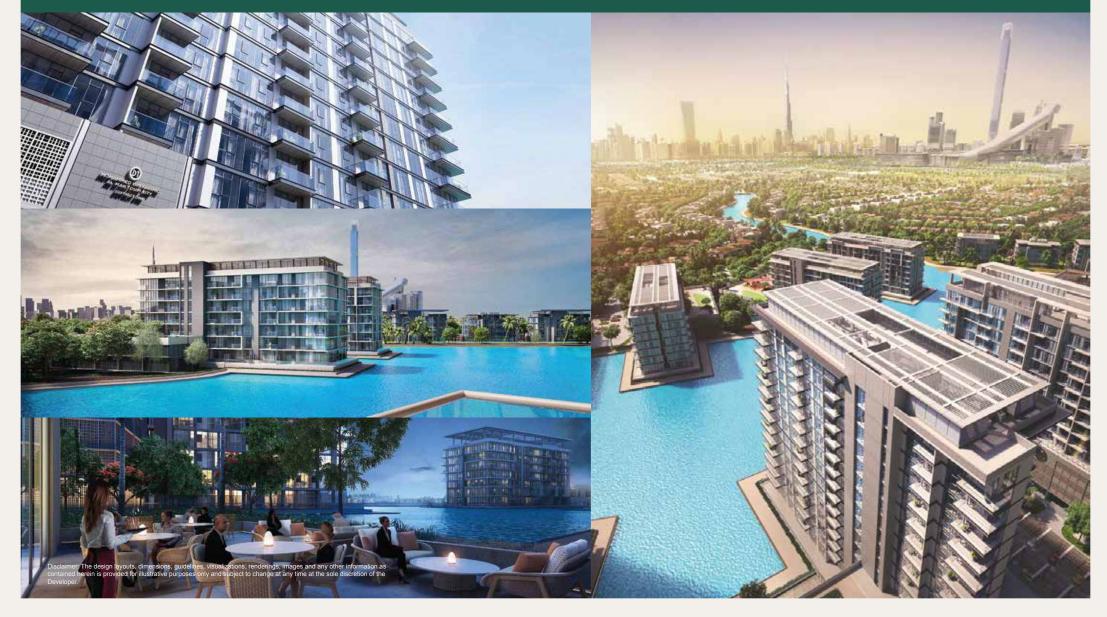

#### LAUNCHING

# SEAGULL POINT

WATER HAS A NEW FRONT





We are delighted to announce the launch of an elegant new tower at District One, with exclusive amenities.

Featuring 1, 2 and 3 bedroom apartments with views of the iconic Crystal Lagoon, this tower is a vibrant addition to Dubai's most prestigious community.

Register today for special pre-launch benefits.







# EXCLUSIVE AMENITIES











#### ICONIC LOCATION



10 MINS BUSINESS BAY



5 MINS
THE MEYDAN HOTEL



12 MINS



15 MINS BURJAL ARAB



12 MINS
WORLD TRADE CENTRE



20 MINS international airport



#### **AMENITIES**





















## MASTER PLAN







## TOWER LOCATION MAP







## TOWER EXTERIOR







# TOWER EXTERIOR & VIEWS