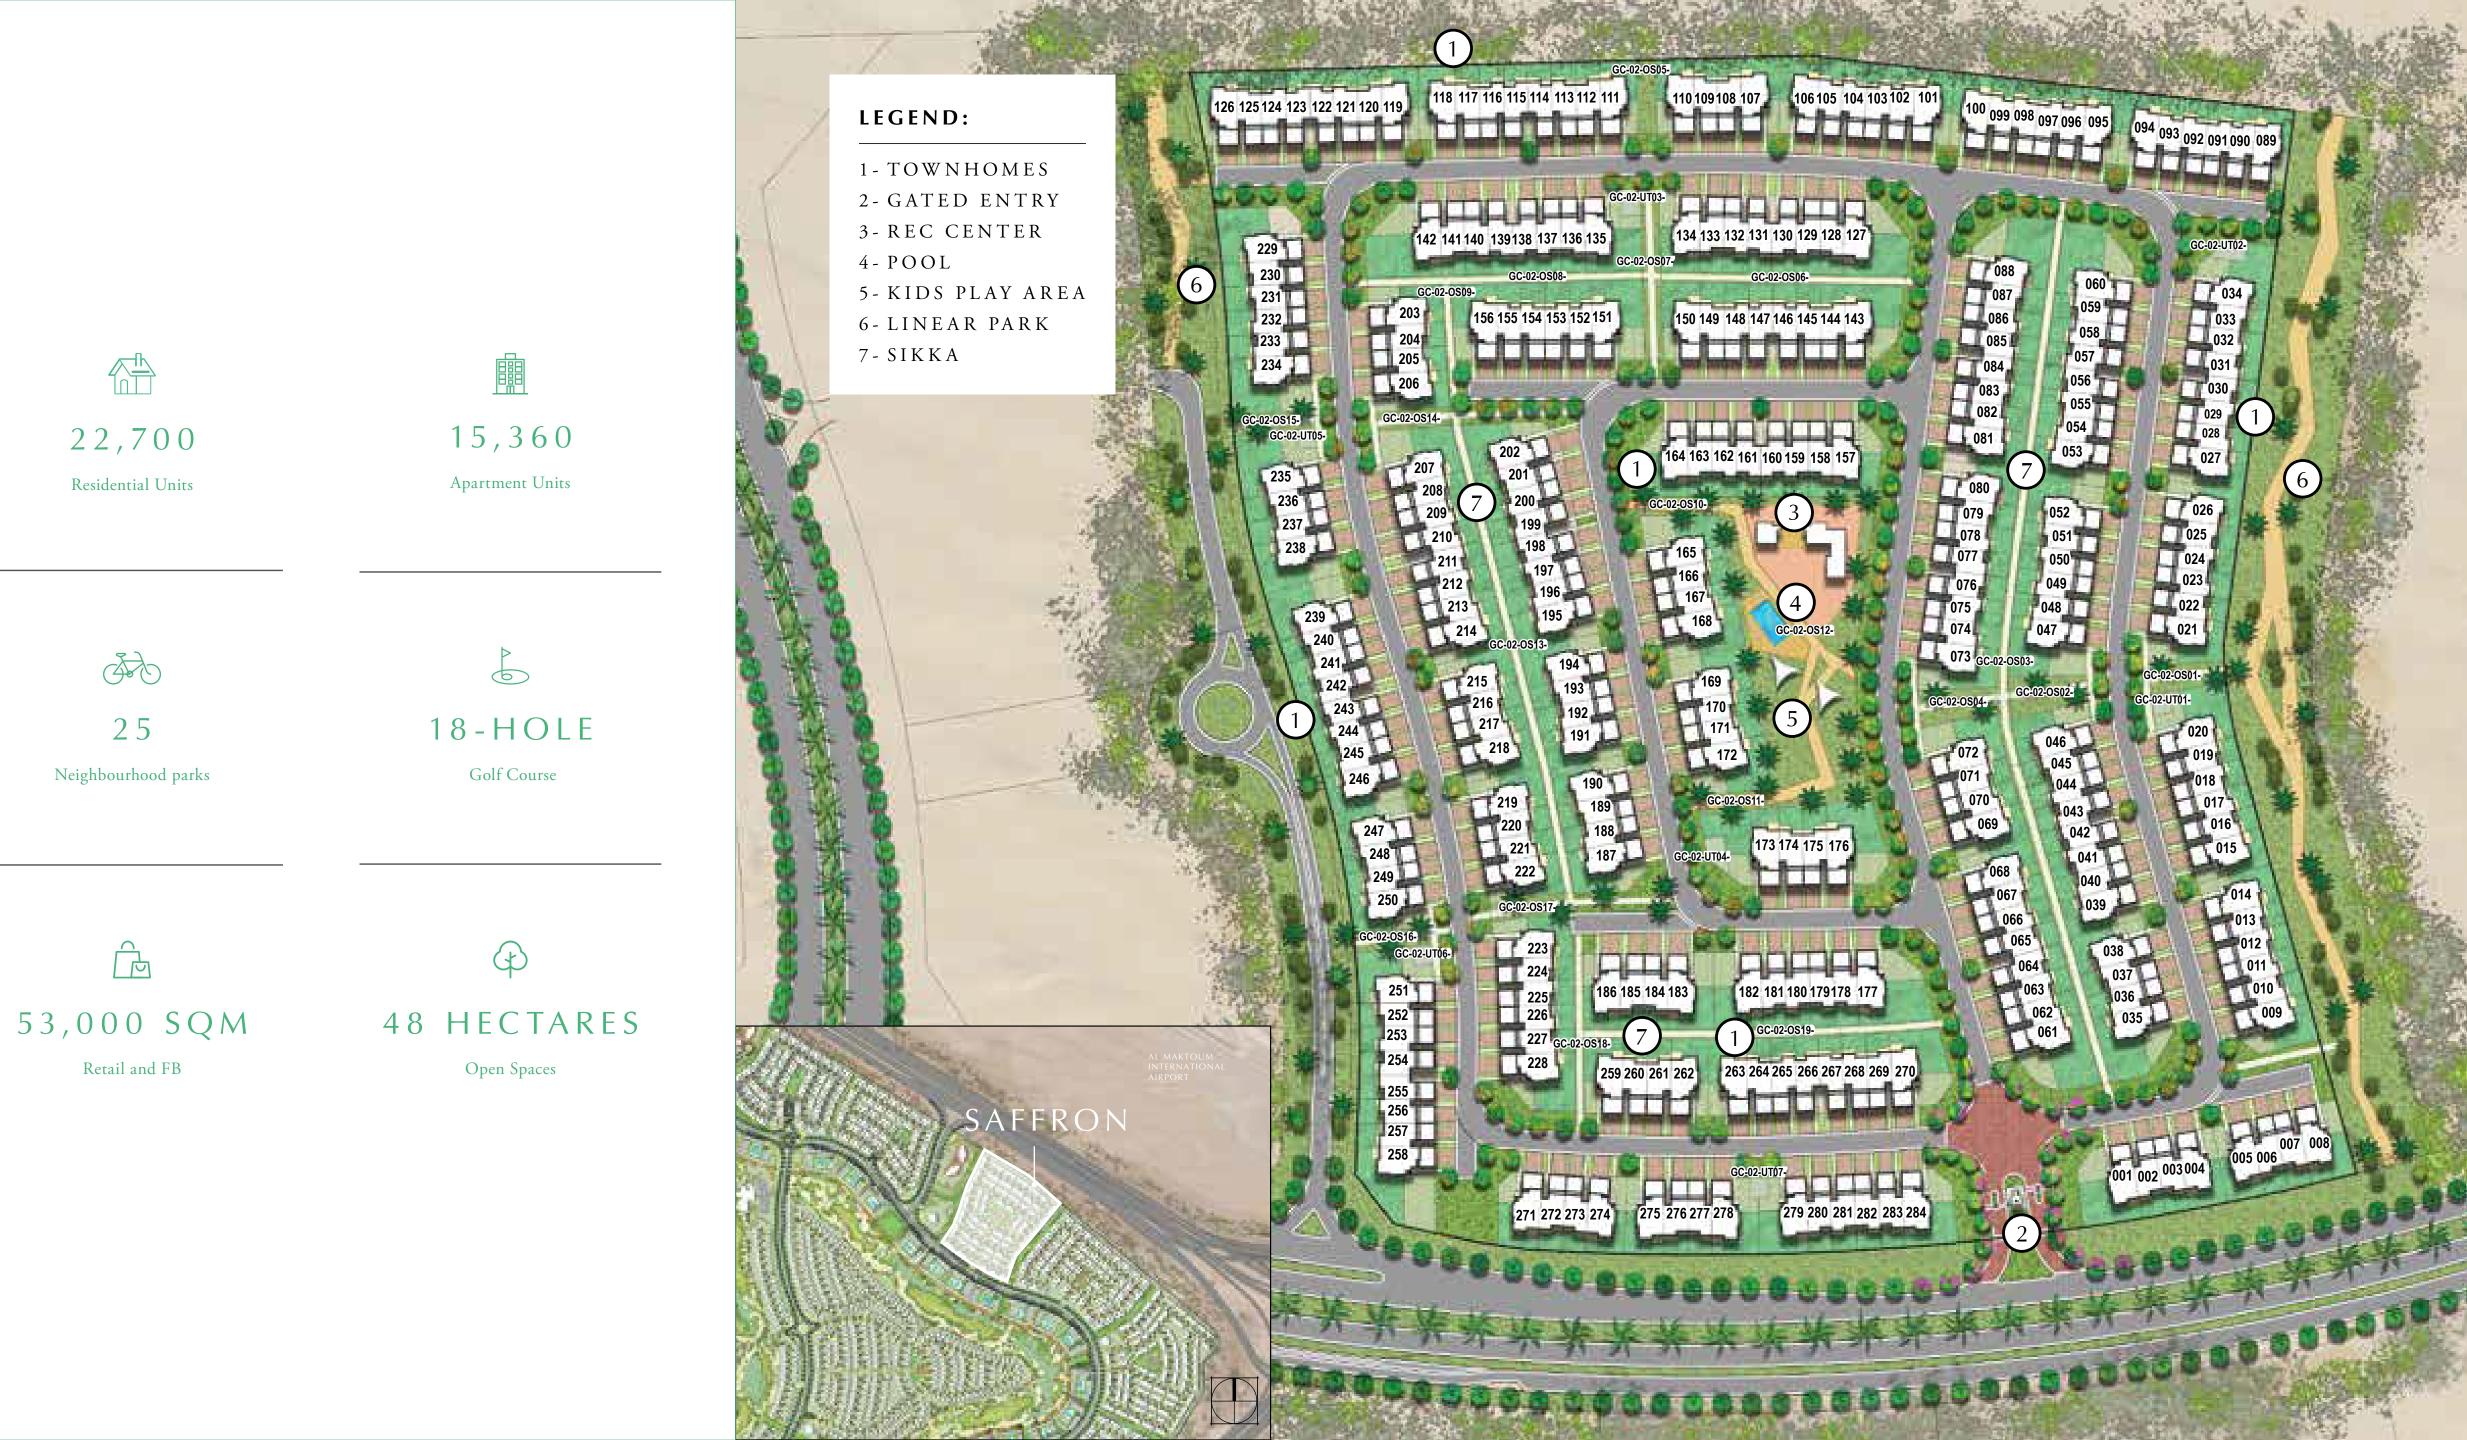

### DUBAI SOUTH

### THE NEW HEART OF DUBAI & THE HOME OF EMAAR SOUTH

Our newest family-oriented community is Emaar South, located in Dubai's emerging economic destination, Dubai South. This 145 sq km self-sufficient city is designed to create 500,000 jobs and sustain a population of near one million residents. Dubai South will encompass a world-class shopping mall, Dubai South Mall, the world's future biggest airport, the Al Maktoum International Airport, and the red metro line.

# EMAAR SOUTH Hello, NEW BEGINNINGS

With Emaar South, we've gathered our best minds together to bring you a community of stylish townhouses, apartments and tiered townhomes encircling an 18-hole Championship golf course. Despite building you a peaceful golf community that encompasses a string of neighbourhood and district parks, we've made sure you're privileged to have key roads and landmarks in remarkable proximity. These include the Al Maktoum International Airport Road, hotels, retail centres, as well as proximity to the region's landmark event, Expo 2020.

## SUBURBAN CHARMIN LUSH GREEN SURROUNDINGS

Saffron was born out of experience and our belief that there is an ever-increasing need for family-friendly communities that prize nature, space and the outdoors. Set amongst the many parks and green space at Emaar South, we bring you an elegant collection of garden townhouses within arm's reach of nature.

# GOLFING AS A WAY OF LIFE

Enjoy a life of leisure with a wide variety of amenities at your doorstep. Relish having an 18-hole championship golf course within walking distance of your home, as well as access to a driving range and a clubhouse.

### PARKSIDE LIVING AT ITS FINEST

Enjoy al fresco picnics for most of the year or wander along the open palm tree-lined avenues while being surrounded by lush landscaping. Or simply pause on a park bench and admire the idyllic, sun-drenched neighbourhood.

# LEAD AN ACTIVE AND SOCIAL LIFE

Completing the Saffron lifestyle are a retail town centre, a hotel, and several dining outlets. Lead an active and social life with community swimming pools, indoor and outdoor kids play areas, barbecue areas, a health & fitness facility, and a community clubhouse at your doorstep.