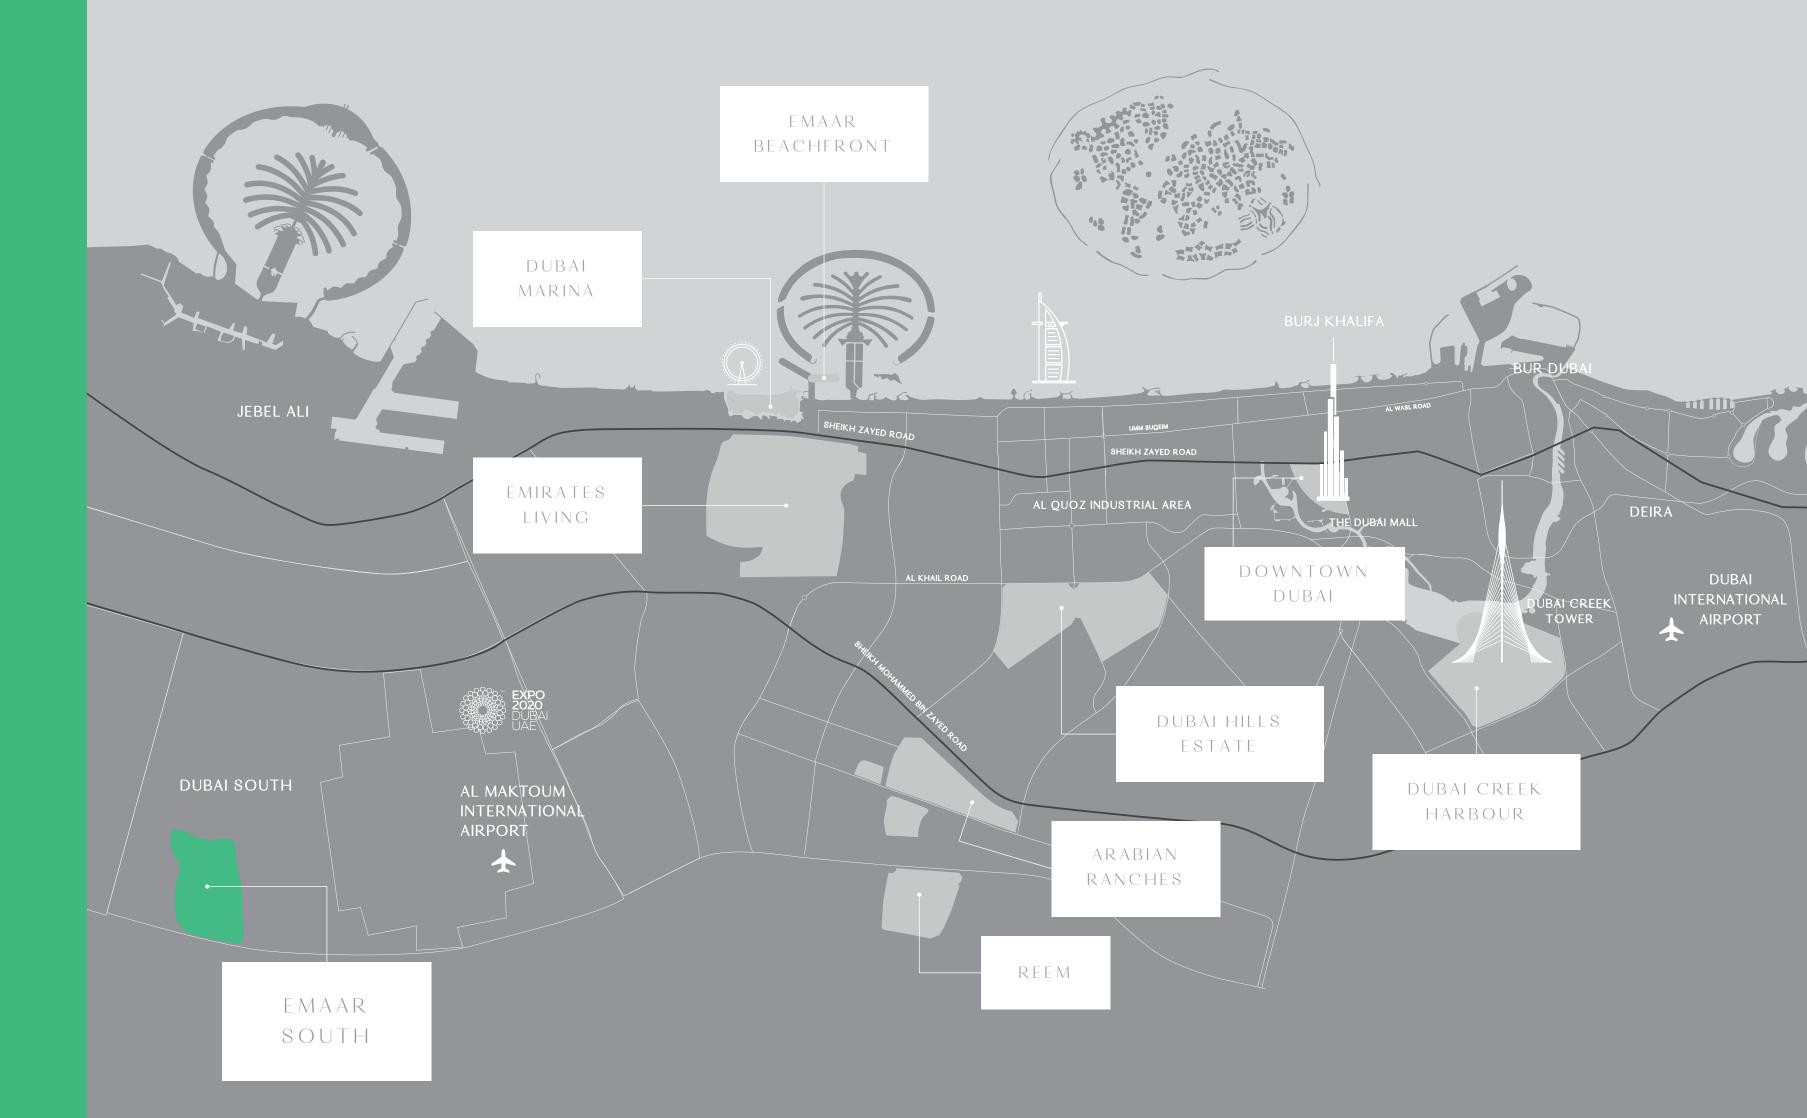

### DUBAI SOUTH

### THE NEW HEART OF DUBAI & THE HOME OF EMAAR SOUTH

Our newest family-oriented community is Emaar South, located in Dubai's emerging economic destination, Dubai South. This 145 sq km self-sufficient city is designed to create 500,000 jobs and sustain a population of near one million residents. Dubai South will encompass a world-class shopping mall, Dubai South Mall, the world's future biggest airport, the Al Maktoum International Airport, and the red metro line.

# EMAAR SOUTH Hello, NEW BEGINNINGS

With Emaar South, we've gathered our best minds together to bring you a community of stylish townhouses, apartments and tiered townhomes encircling an 18-hole Championship golf course. Despite building you a peaceful golf community that encompasses a string of neighbourhood and district parks, we've made sure you're privileged to have key roads and landmarks in remarkable proximity. These include the Al Maktoum International Airport Road, hotels, retail centres, as well as proximity to the region's landmark event, Expo 2020.