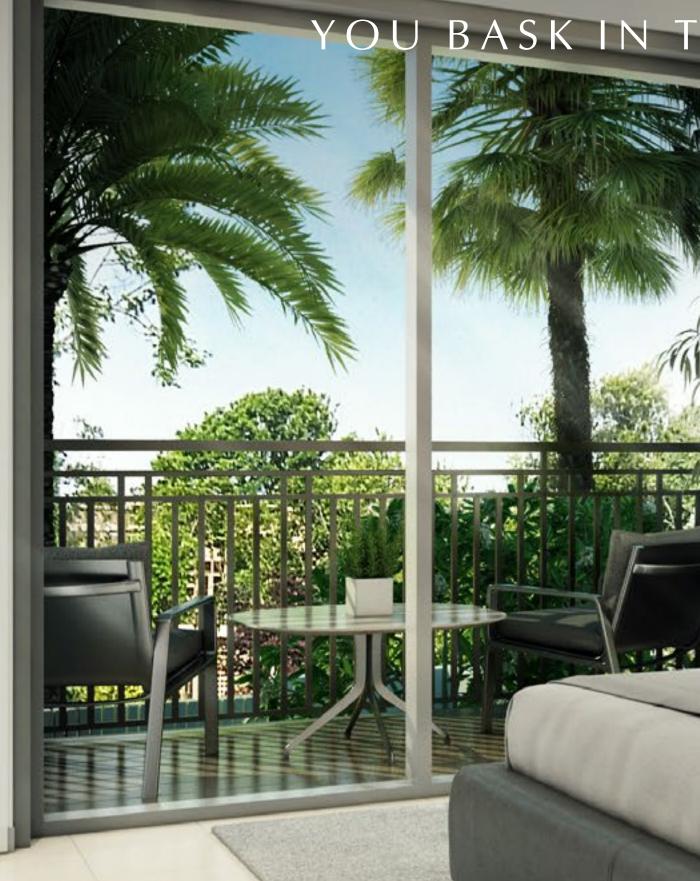

STEP INTO THE SERENE BEDROOM WITH BRIGHT TEXTURES AND GORGEOUS GREEN VISTAS. WAKE UP TO THE SOOTHING SOUNDS OF BIRDS WHILE YOU BASK IN THE NATURAL LIGHT.