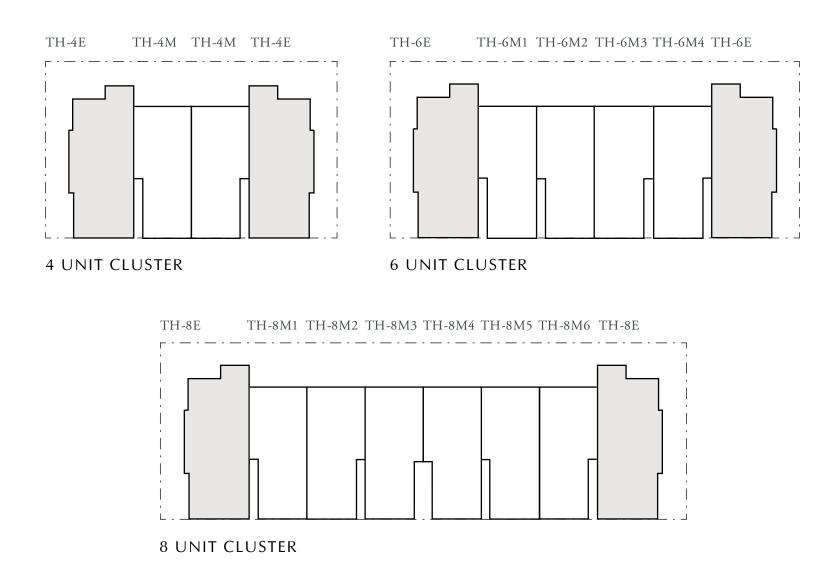

### 4 BEDROOM

| UNIT                    | TOTAL AREA                |
|-------------------------|---------------------------|
| ТН4-Е<br>ТН6-Е<br>ТН8-Е | 234.91 SQM   2528.55 SQFT |

### KEY PLAN

6. All images used are for illustrative purposes only and do not represent the actual size, features, specifications, fittings, and furnishings. 7. The developer reserves the right to make revisions / alterations, at it's absolute discretion, without any liability whatsoever.

### 3 BEDROOM

| UNIT                      | TOTAL AREA                | UNIT                                 | TOTAL AREA                |
|---------------------------|---------------------------|--------------------------------------|---------------------------|
| TH4-M<br>TH8-M1<br>TH8-M6 | 192.42 SQM   2071.19 SQFT | TH6-M2<br>TH6-M3<br>TH8-M2<br>TH8-M5 | 192.31 SQM   2070.01 SQFT |
| TH6-M1<br>TH6-M4          | 193.10 SQM   2078.51 SQFT | TH8-M3<br>TH8-M4                     | 191.39 SQM   2060.10 SQFT |