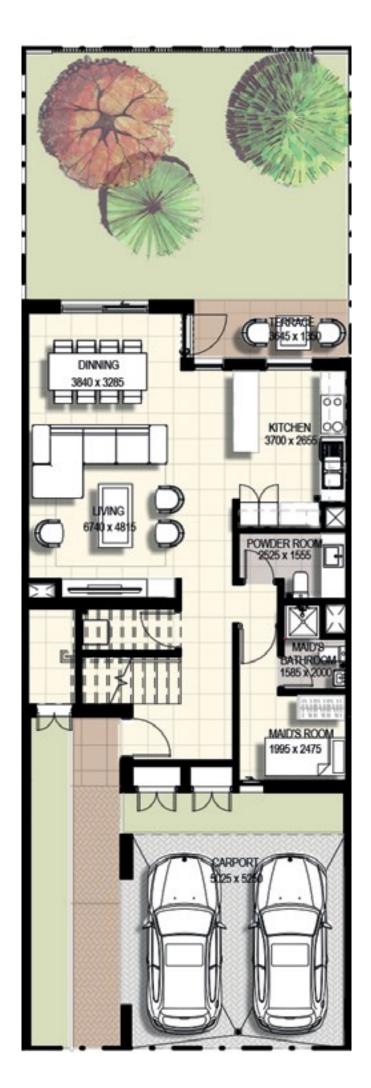

First Floor

### SAFFRON ΑT EMAAR SOUTH

### 3 BEDROOM

| UNIT                      | TOTAL AREA                | UNIT                                 | TOTAL AREA                |
|---------------------------|---------------------------|--------------------------------------|---------------------------|
| TH4-M<br>TH8-M1<br>TH8-M6 | 192.42 SQM   2071.19 SQFT | TH6-M2<br>TH6-M3<br>TH8-M2<br>TH8-M5 | 192.31 SQM   2070.01 SQFT |
| TH6-M1<br>TH6-M4          | 193.10 SQM   2078.51 SQFT | TH8-M3<br>TH8-M4                     | 191.39 SQM   2060.10 SQFT |