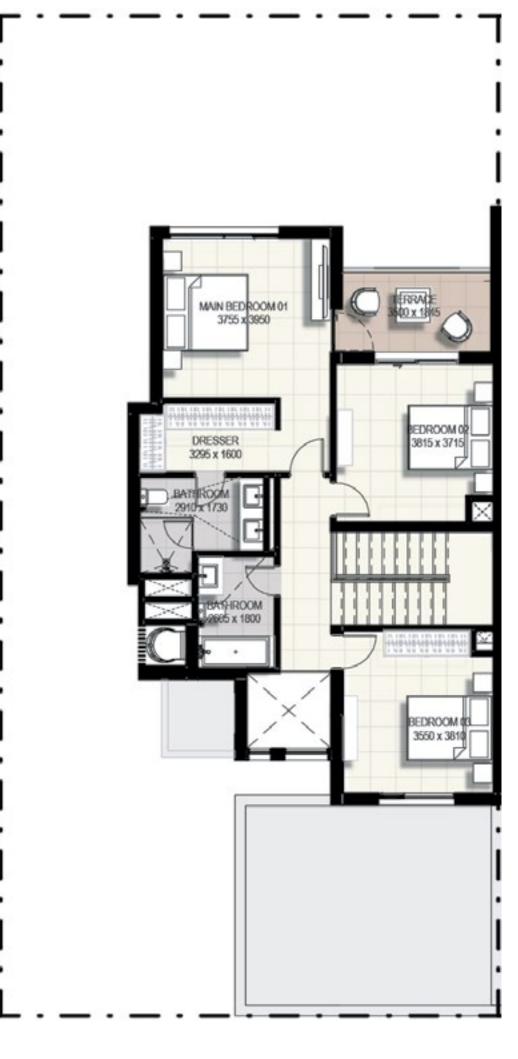

g outlets. Lead an active and social life with community swimming pools, indoor and outdoor kids play areas, barbecue areas, a health & fitness facility, and a community clubhouse at your doorstep.



### OWN A HOME YOU AND YOUR FAMILY WILL LOVE.



# SAFFRON ΑT EMAAR SOUTH



FLOOR PLAN



### SAFFRON ΑT EMAAR SOUTH

### 4 BEDROOM

| UNIT                    | TOTAL AREA                |
|-------------------------|---------------------------|
| ТН4-Е<br>ТН6-Е<br>ТН8-Е | 234.91 SQM   2528.55 SQFT |

### KEY PLAN



6. All images used are for illustrative purposes only and do not represent the actual size, features, specifications, fittings, and furnishings. 7. The developer reserves the right to make revisions / alterations, at it's absolute discretion, without any liability whatsoever.







First Floor



### SAFFRON ΑT EMAAR SOUTH

### 3 BEDROOM

| UNIT                      | TOTAL AREA                | UNIT                                 | TOTAL AREA                |
|---------------------------|---------------------------|--------------------------------------|---------------------------|
| TH4-M<br>TH8-M1<br>TH8-M6 | 192.42 SQM   2071.19 SQFT | TH6-M2<br>TH6-M3<br>TH8-M2<br>TH8-M5 | 192.31 SQM   2070.01 SQFT |
| TH6-M1<br>TH6-M4          | 193.10 SQM   2078.51 SQFT | TH8-M3<br>TH8-M4                     | 191.39 SQM   2060.10 SQFT |





6. All images used are for illustrative purposes only and do not represent the actual size, features, specifications, fittings, and furnishings. 7. The developer reserves the right to make revisions / alterations, at it's absolute di