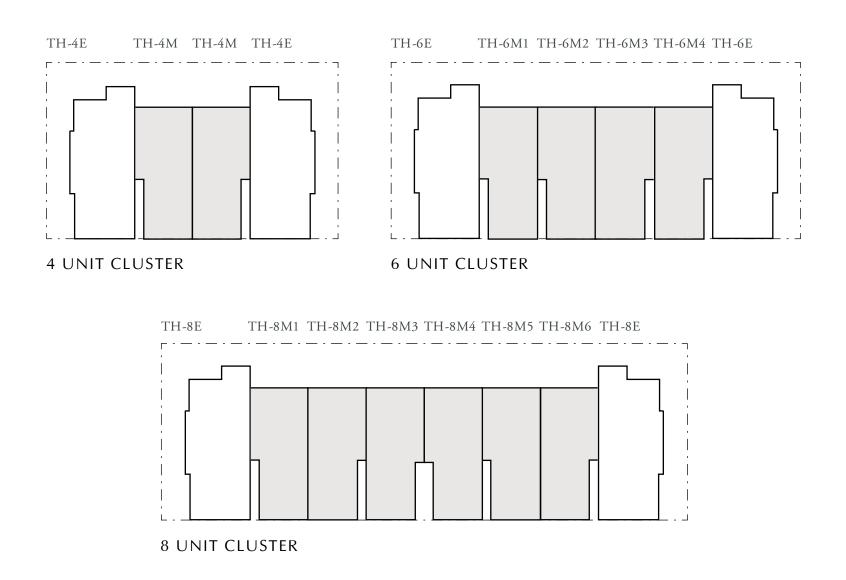

ses only and do not represent the actual size, features, specifications, fittings, and furnishings. 7. The developer reserves the right to make revisions / alterations, at it's absolute discretion, without any liability whatsoever.







First Floor



### SAFFRON ΑT EMAAR SOUTH

### 3 BEDROOM

| UNIT                      | TOTAL AREA                | UNIT                                 | TOTAL AREA                |
|---------------------------|---------------------------|--------------------------------------|---------------------------|
| TH4-M<br>TH8-M1<br>TH8-M6 | 192.42 SQM   2071.19 SQFT | TH6-M2<br>TH6-M3<br>TH8-M2<br>TH8-M5 | 192.31 SQM   2070.01 SQFT |
| TH6-M1<br>TH6-M4          | 193.10 SQM   2078.51 SQFT | TH8-M3<br>TH8-M4                     | 191.39 SQM   2060.10 SQFT |





6. All images used are for illustrative purposes only and do not represent the actual size, features, specifications, fittings, and furnishings. 7. The developer reserves the right to make revisions / alterations, at it's absolute discretion, without any liability whatsoever.







First Floor