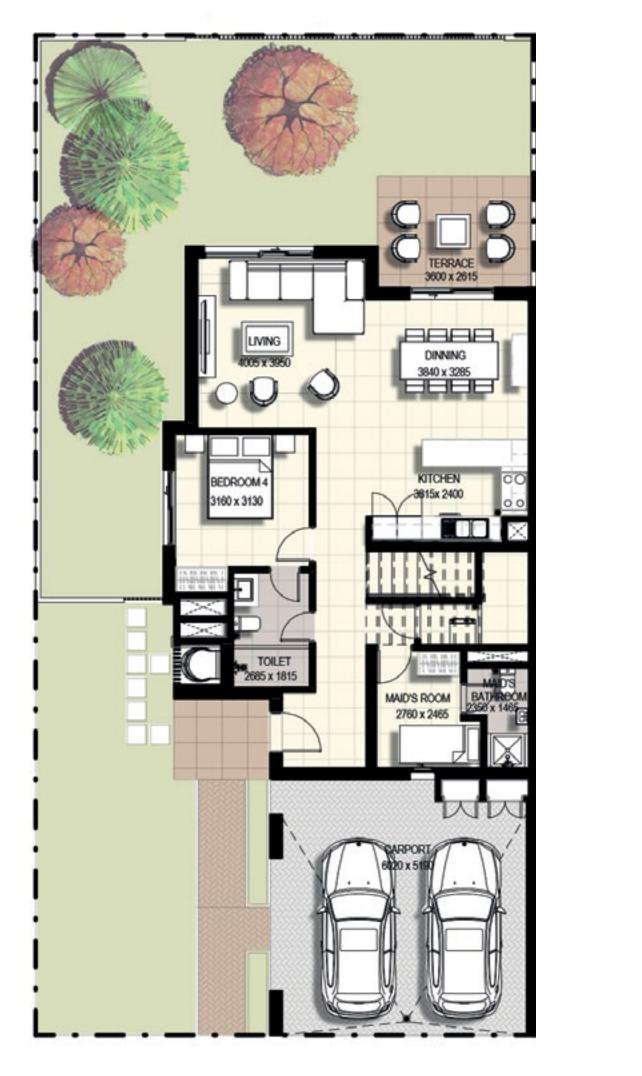

ing outlets. Lead an active and social life with community swimming pools, indoor and outdoor kids play areas, barbecue areas, a health & fitness facility, and a community clubhouse at your doorstep.



### OWN A HOME YOU AND YOUR FAMILY WILL LOVE.



# SAFFRON ΑT EMAAR SOUTH



FLOOR PLAN



### SAFFRON ΑT EMAAR SOUTH

### 4 BEDROOM

| UNIT                    | TOTAL AREA                |
|-------------------------|---------------------------|
| ТН4-Е<br>ТН6-Е<br>ТН8-Е | 234.91 SQM   2528.55 SQFT |

### KEY PLAN



6. All images used are for illustrative purposes only and do not represent the actual size, features, specifications, fittings, and furnishings. 7. The developer reserves the right to make revisions / alterations, at it's absolute discretion, without any liability whatsoever.







First Floor



### SAFFRON ΑT EMAAR SOUTH

### 3 BEDROOM

| UNIT                      | TOTAL AREA                | UNIT                                 | TOTAL AREA                |
|---------------------------|---------------------------|--------------------------------------|---------------------------|
| TH4-M<br>TH8-M1<br>TH8-M6 | 192.42 SQM   2071.19 SQFT | TH6-M2<br>TH6-M3<br>TH8-M2<br>TH8-M5 | 192.31 SQM   2070.01 SQFT |
| TH6-M1<br>TH6-M4          | 193.10 SQM   2078.51 SQFT | TH8-M3<br>TH8-M4                     | 191.39 SQM   2060.10 SQFT |





6. All images used are for illustrative purposes only and do not represent the actual size, features, specifications, fittings, and furnishings. 7. The developer reserves the right to make revisions / alterations, at it's absolute