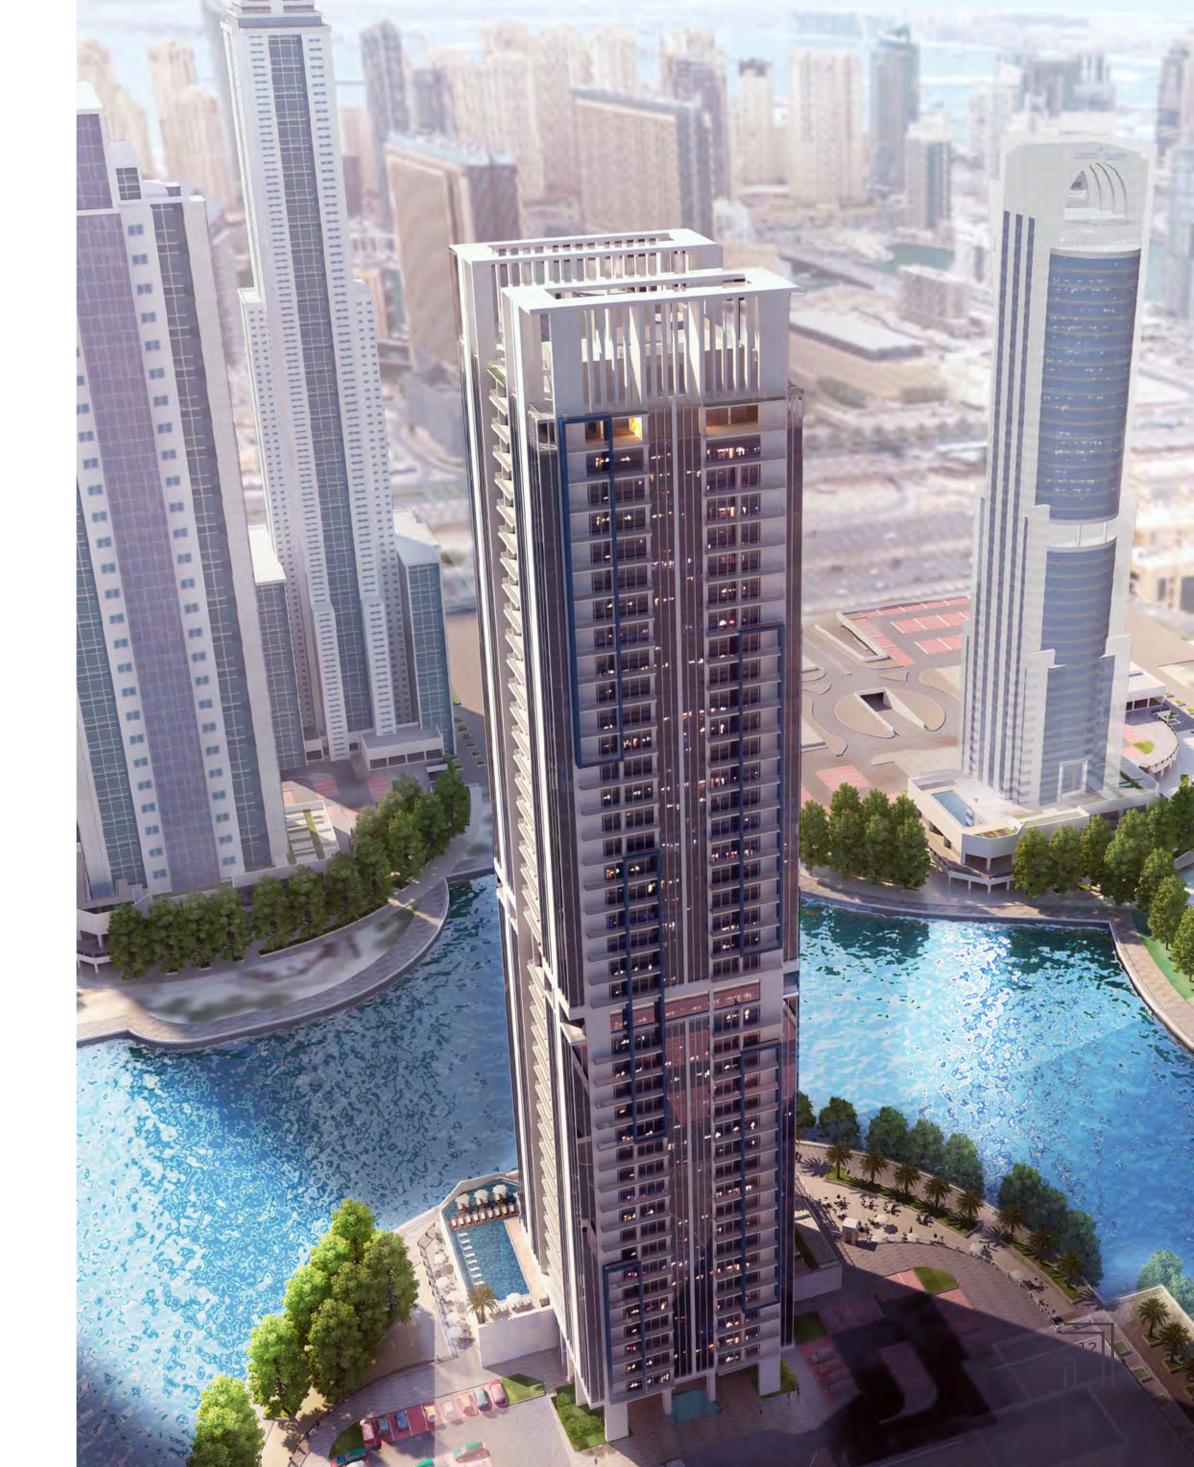

## Welcome to the MAG Family

It is my pleasure to present to you our high-end mixed-use tower, MBL Residence, in the heart of the world's largest free zone - Jumeirah Lakes Towers.

Overlooking the Almas West Lake as well as the Jumeirah Islands, MBL Residence stands 40-storey tall with 472 one, two and three bedroom apartments.

The modern luxury apartments have been designed for maximum comfort and style with impeccable interiors and a grand lobby and entrance. Furthermore, its sought after JLT location comes with easy access to Sheikh Zayed Road, that connects you to major destinations in Dubai, and community advantages such as close proximity to parks, restaurants, hotels, universities, health clinics, fitness centres, and shopping and leisure destinations.