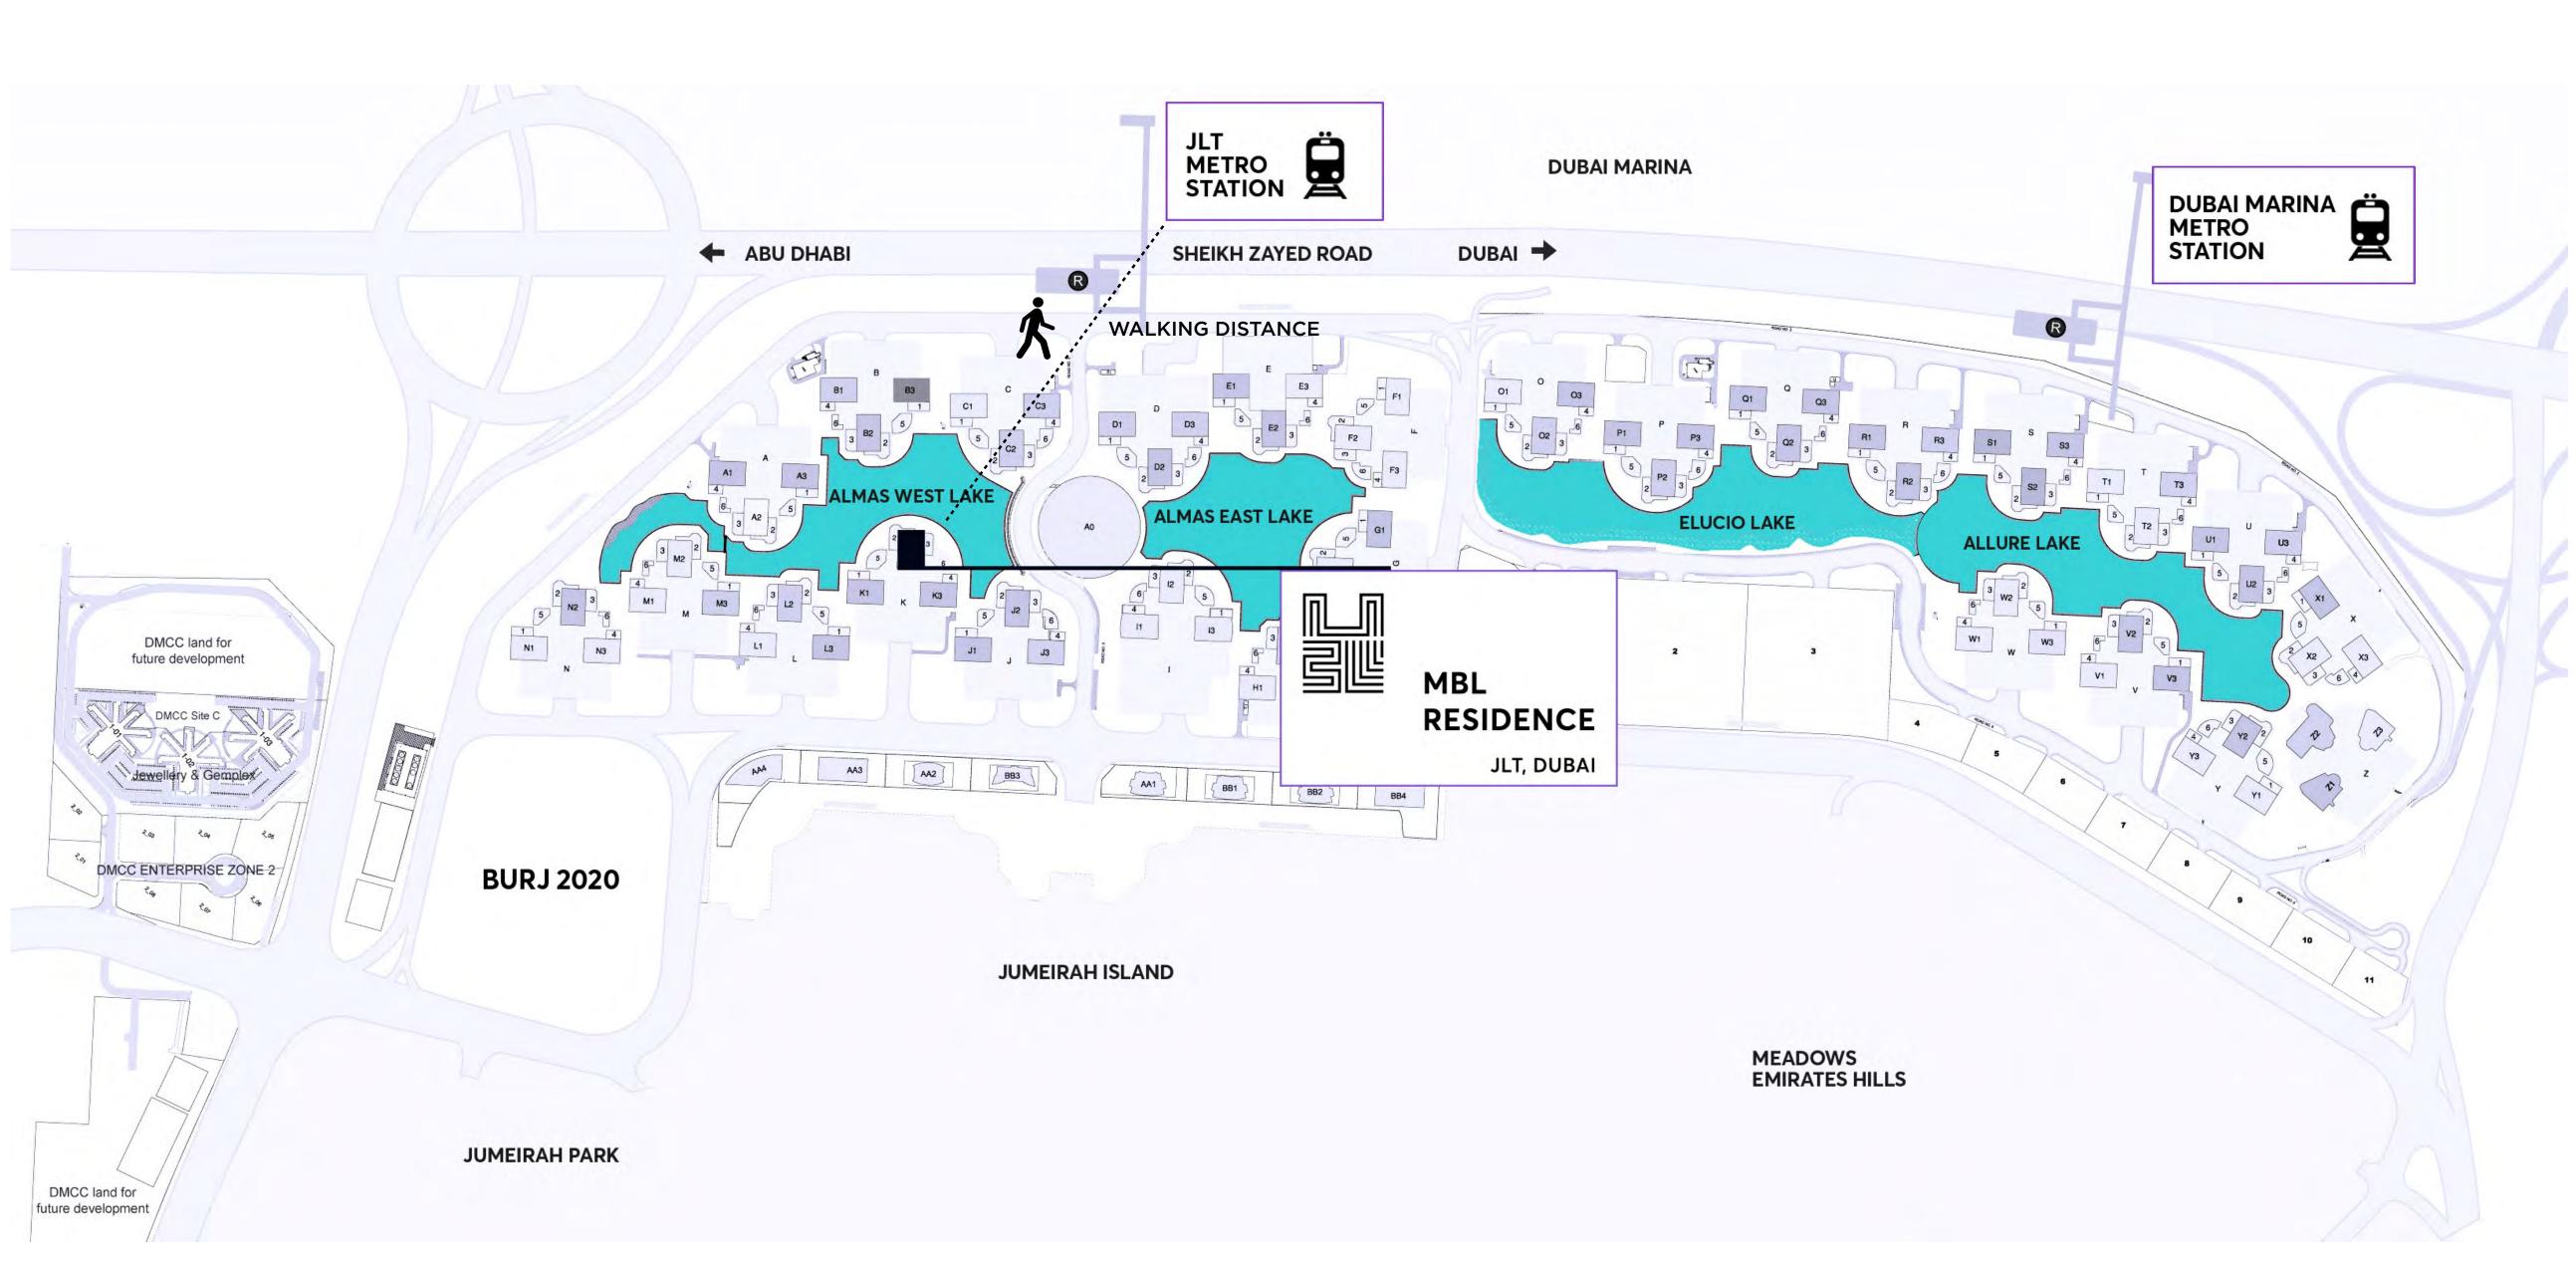

## JUMEIRAH LAKES TOWERS

Situated in the heart of the new Dubai on Sheikh Zayed Road and between two metro stations, Jumeirah Lakes Towers, is the ideal address to work and live.

3 Universities

300 Restaurants & Cafés

## **MASTER PLAN**

20 دقيقة من مطار دبىي الدولىي 20 minutes away from Dubai International Airport

20 دقيقة من مطار آل مكتوم الدولي

20 minutes away from Al Maktoum International Airport

40 دقيقة من مطار أبوظبي الدولي