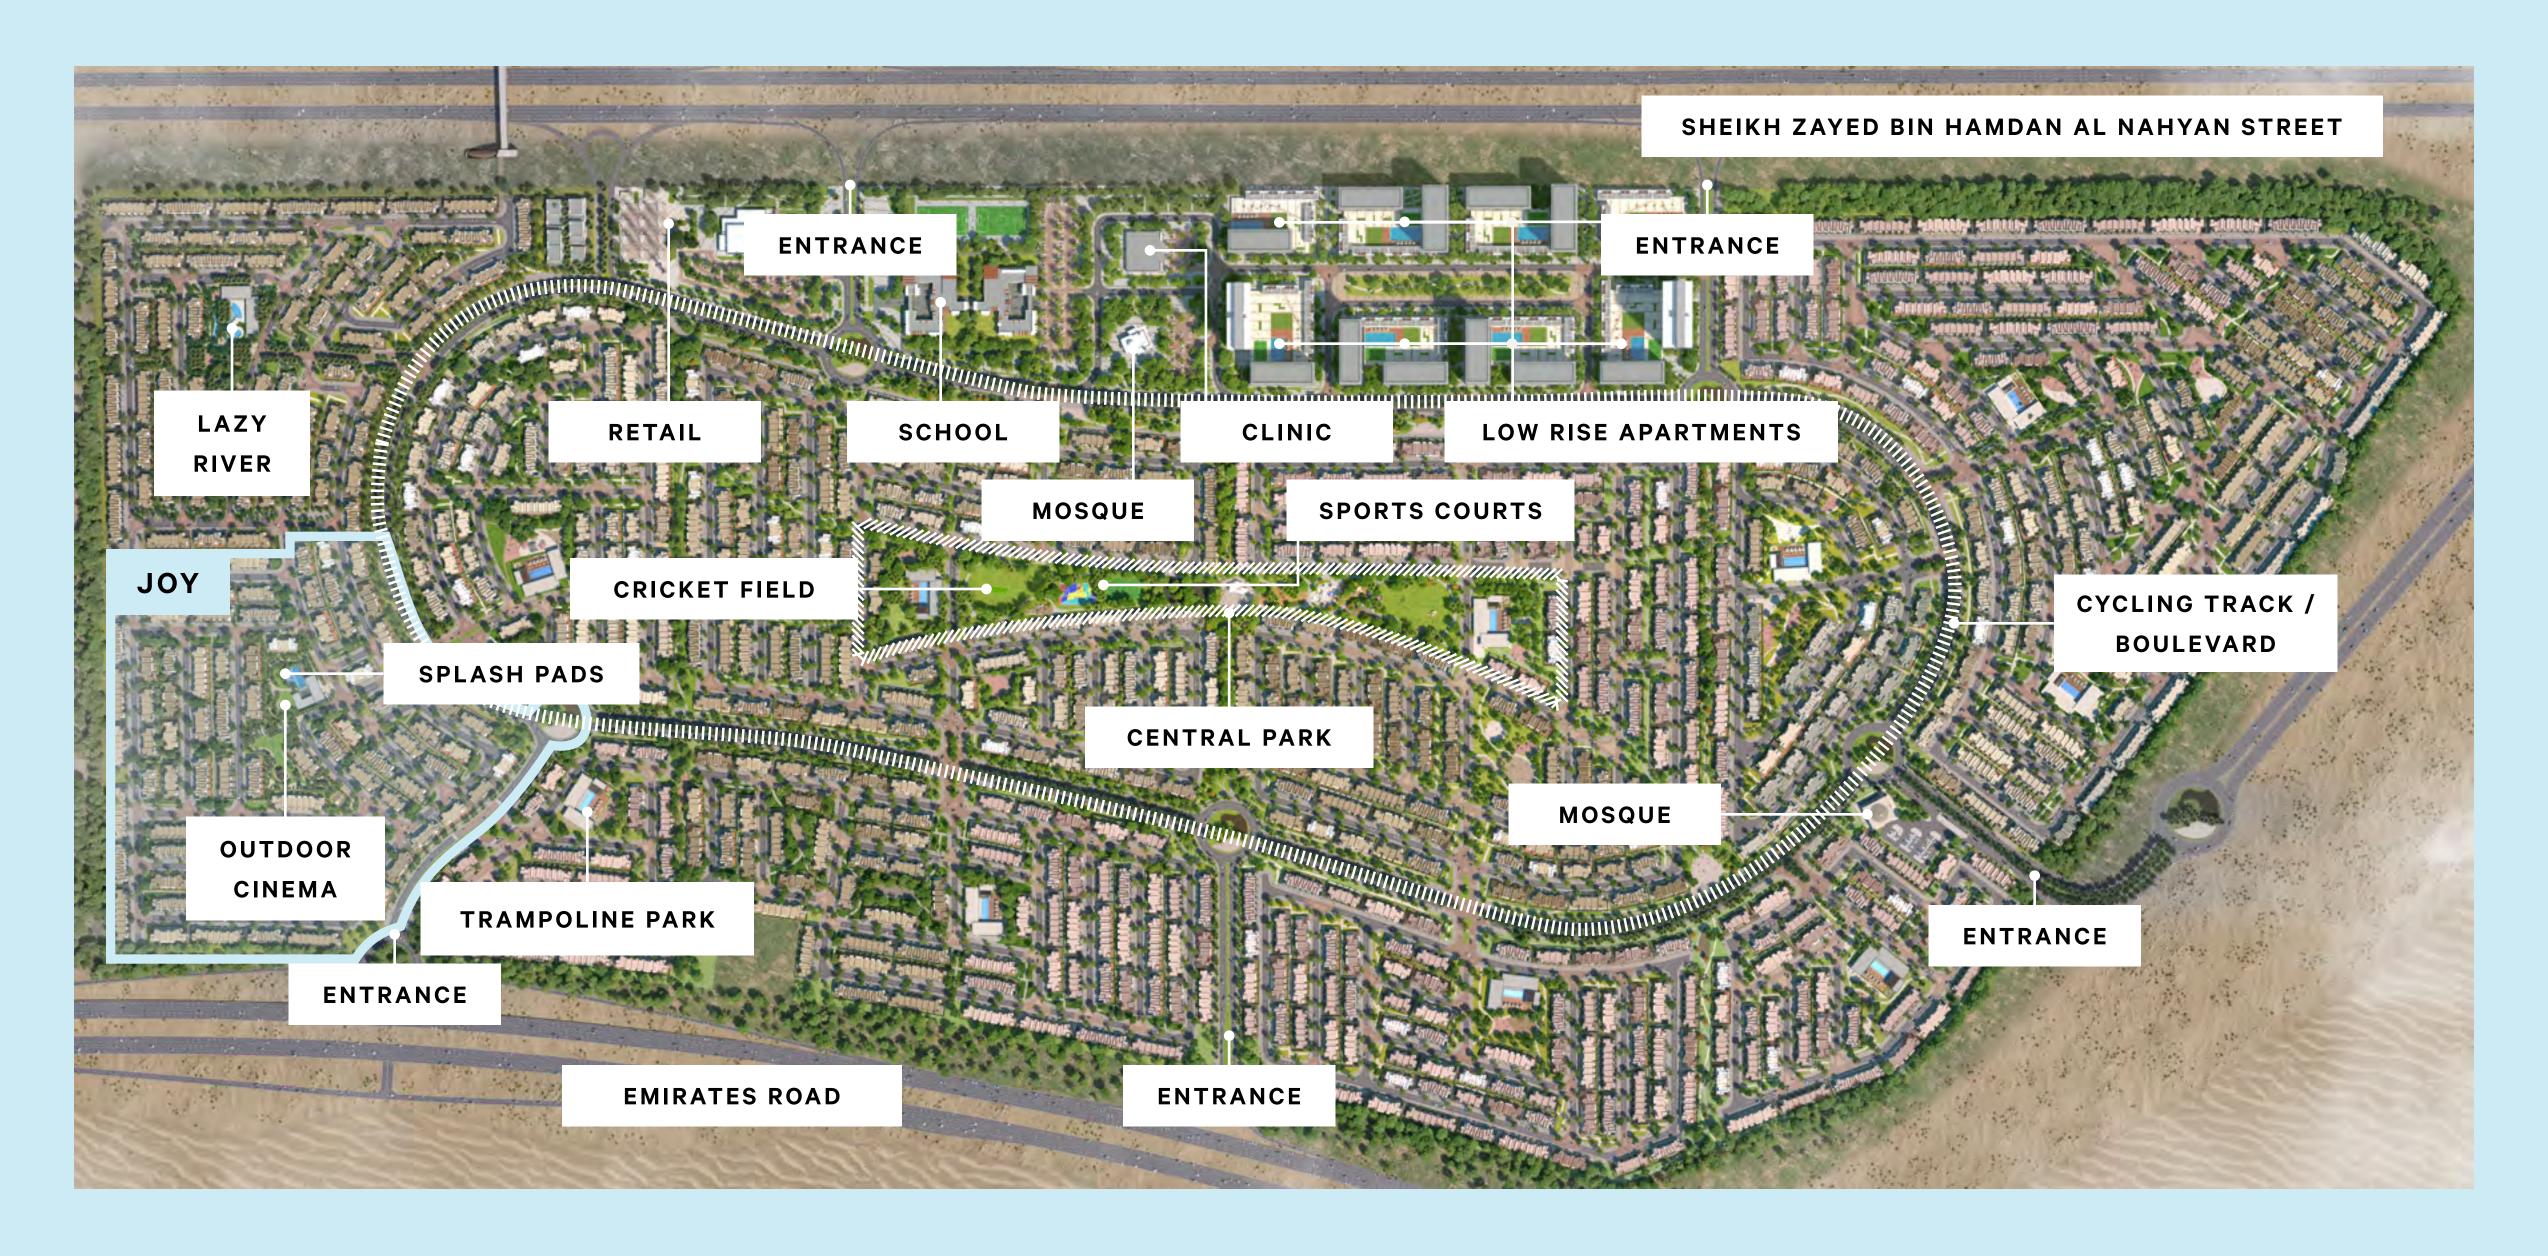

## ACQUREA PERMANENT SENSE ()F

Make your home at Dubai's happiest address. Where an

array of outdoor activities is there to provide endless

fun in the sun. Joy, the home your children will love.

**EVERYTHING** WITHIN REACH

COMMUNITY **CLUBHOUSE** 

**LENGTHY** COMMUNITY **PARK** 

RELAXING **HAMMOCK AREA** 

**SPLASH PADS** 

GYM, **BICYCLE TRAILS AND MORE** 

#### JOY

- 1 BOULEVARD
- 2 GATED ENTRY
- 3 HAMMOCKS ZONE
- 4 SPLASH PARK
- 5 CLUBHOUSE

- 6 OUTDOOR CINEMA
- 7 PARK
- 8 BADMINTON COURTS
- 9 ADVENTURE PARK
- 10 BASKETBALL COURT

TYPE 1