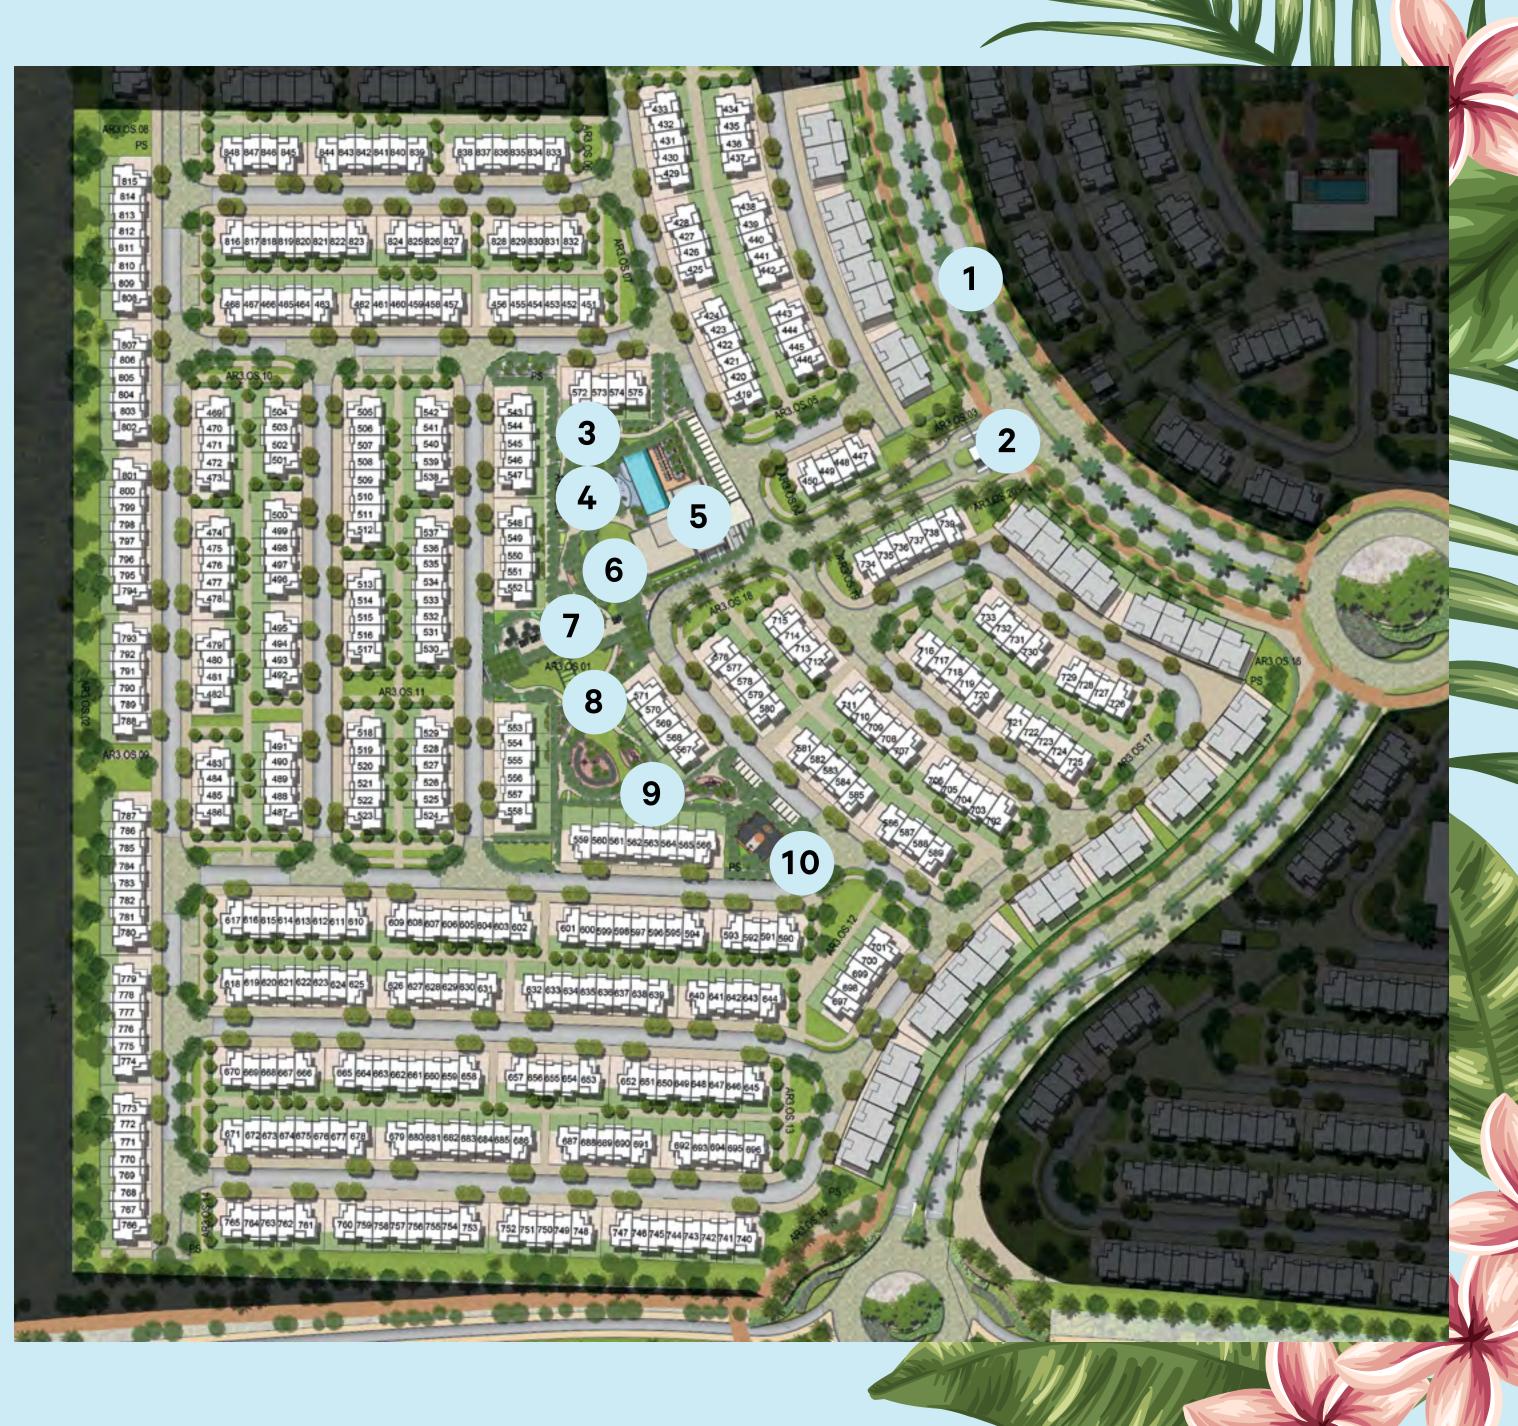

#### JOY

- 1 BOULEVARD
- 2 GATED ENTRY
- 3 HAMMOCKS ZONE
- 4 SPLASH PARK
- 5 CLUBHOUSE

- 6 OUTDOOR CINEMA
- 7 PARK
- 8 BADMINTON COURTS
- 9 ADVENTURE PARK
- 10 BASKETBALL COURT

TYPE 1