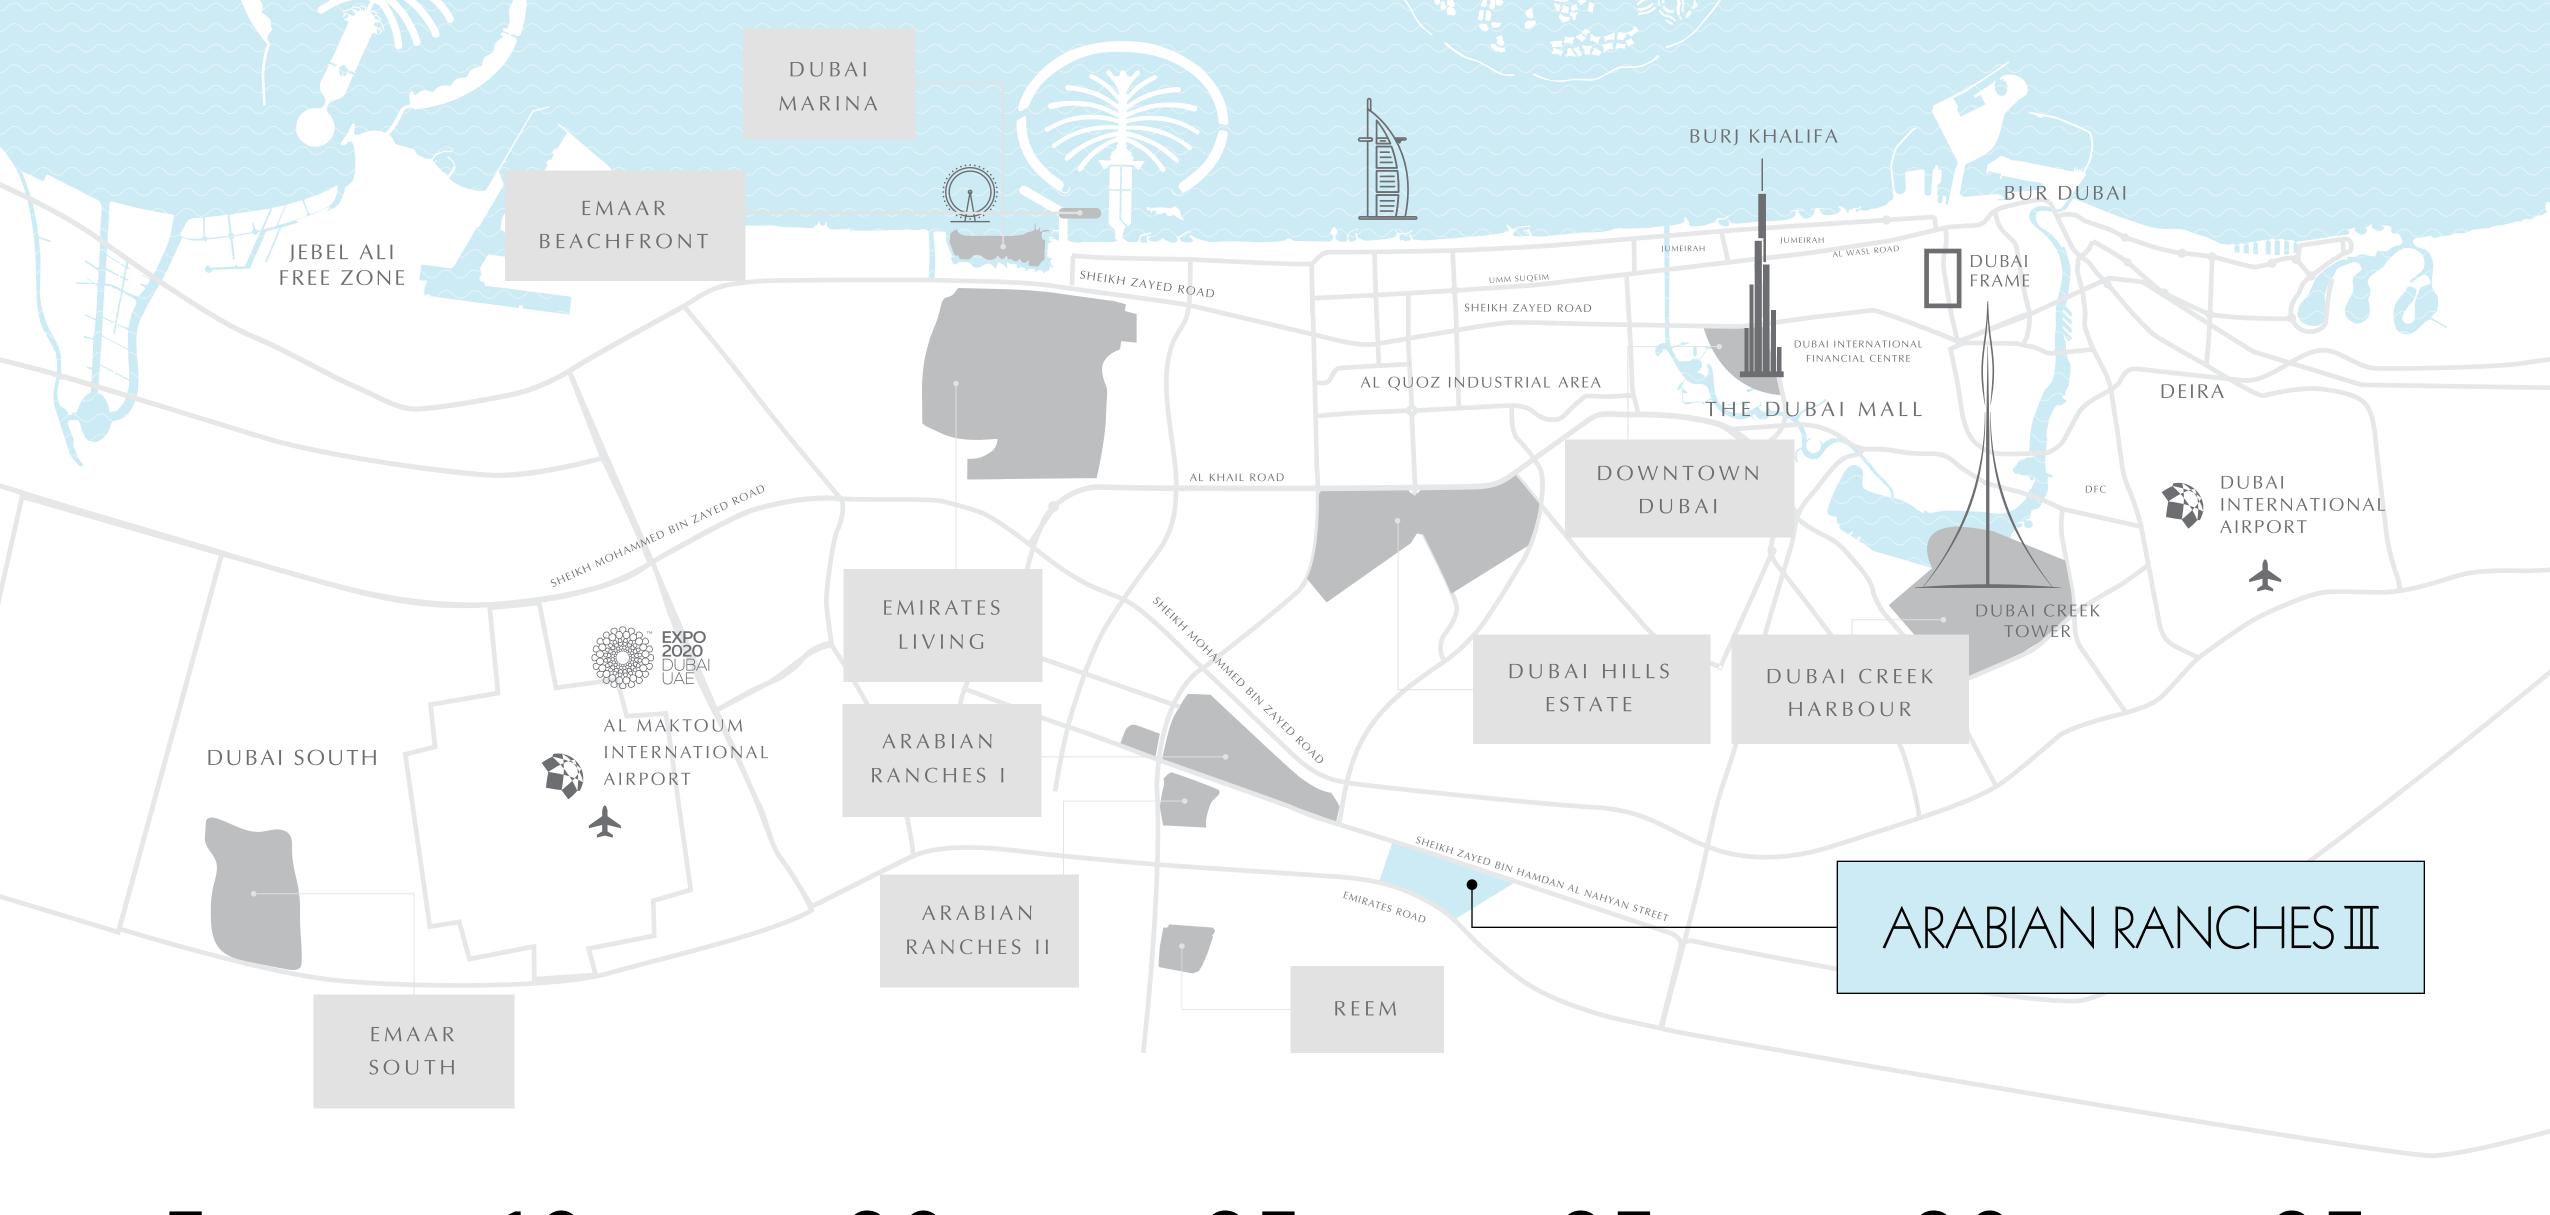

#### FIND INSPIRATION EVERYWHERE

MINS FROM
GLOBAL VILLAGE

10

MINS FROM DUBAI POLO
AND EQUESTRIAN CLUB

20
MINS FROM
DOWNTOWN DUBAI

35
MINS FROM
THE DUBAI MALL

35
MINS FROM
DUBAI MARINA

MINS FROM
DUBAI INT'L AIRPORT

MINS FROM
AL MAKTOUM INT'L AIRPORT

#### RESIDENTS OF ARABIAN RANCHES III WILL LIVE IN THE VICINITY OF

THE WORLD'S

FUTURE

LARGEST

AIRPORT

EXPO 2020 DUBAI HILLS MALL AL QUDRA
CYCLING TRACK
AND MORE TO
COME

ACADEMIC RD, EMIRATES RD AND SEVERAL NEW ROADS