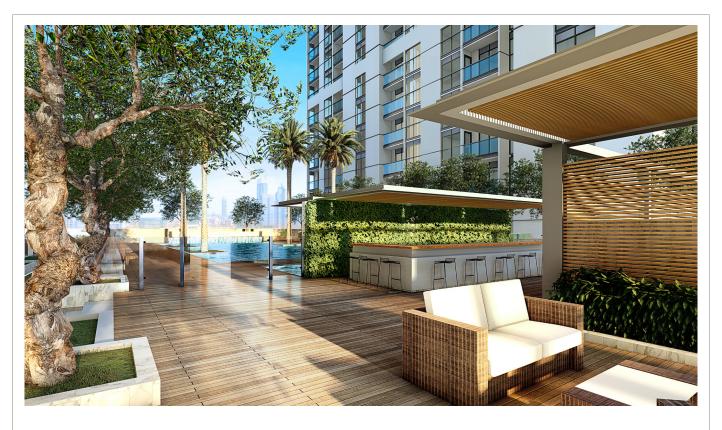

## BIGGER AND Better Views

ONLY AT SOBHA CREEK VISTAS

At Sobha Creek Vistas, grand living starts with windows and balconies over looking magnificent views of Dubai Creek (Ras Al Khor) and Downtown, optimized layouts with the Sobha signature quality and finishes. All apartments have a balcony and residents can choose their units based on multiple views around the project.

### DESIGNED FOR HEIGHTENED LIVING

HAVE IT ALL

Sobha Creek Vistas residences feature one and two bedroom apartments, some with a study or two balconies. Other features include floor-to-ceiling windows in the living rooms and bedrooms, state-of-the-art kitchens and elegantly accented bathrooms. Balconies and community amenities add to the comfortable and relaxing lifestyle that await the residents.

Sobha Creek Vistas residences come complete with secure parking, 24-hour security, card-controlled access, drop-off driveway entry to the majestic lobby for the convenience of the residents. The project is an urban hub set in an oasis of relaxation designed for professionals and small families, who benefit from its location advantage and the retreat-like ambience.