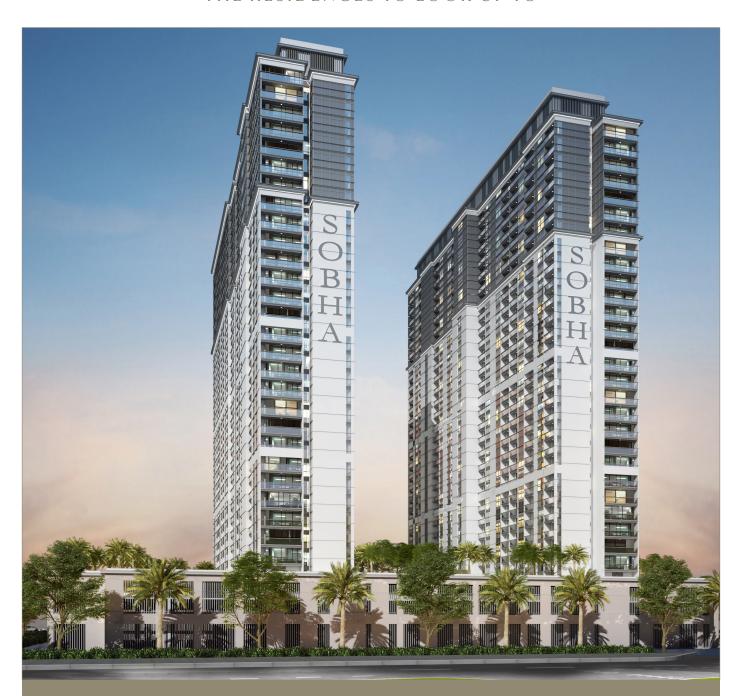

#### SOBHA CREEK VISTAS

THE RESIDENCES TO LOOK UP TO

# "REFRESHINGLY UPSCALE"

——— Welcome to Sobha Creek Vistas, Dubai's new finest level of living. The residential project provides a refreshingly different upscale lifestyle for city lovers.

The 28 floors project was envisioned and designed

to maximize the breath-taking views across its famous neighbours, the Dubai Creek, the Sanctuary, Downtown <u>Dubai and the Dubai Water Canal.</u>

The project architecture is inspired by upscale classic modern design, an architectural form that associates sleek, straight lines with contemporary geometry and formal planning.

Sobha Creek Vistas is located at the epicentre of Dubai in a unique location, facing the Dubai creek. The residents will enjoy a lifestyle that is sure to be the envy of many.

DUBAI'S FINEST LEVEL OF RESIDENTIAL LUXURY

Sobha Creek Vistas is a 28 floors residential twin tower project perched on a two level podium enabling exquisite views from the lowest to the highest floors. The project benefits from an East West orientation to ensure optimal views over the landmarks in the vicinity, unlike other towers in the area.