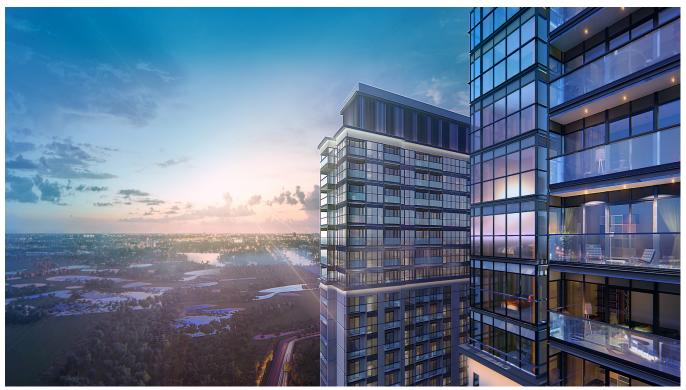

## BIGGER AND Better Views

ONLY AT SOBHA CREEK VISTAS

At Sobha Creek Vistas, grand living starts with windows and balconies over looking magnificent views of Dubai Creek (Ras Al Khor) and Downtown, optimized layouts with the Sobha signature quality and finishes. All apartments have a balcony and residents can choose their units based on multiple views around the project.

### DESIGNED FOR HEIGHTENED LIVING

HAVE IT ALL

Sobha Creek Vistas residences feature one and two bedroom apartments, some with a study or two balconies. Other features include floor-to-ceiling windows in the living rooms and bedrooms, state-of-the-art kitchens and elegantly accented bathrooms. Balconies and community amenities add to the comfortable and relaxing lifestyle that await the residents.