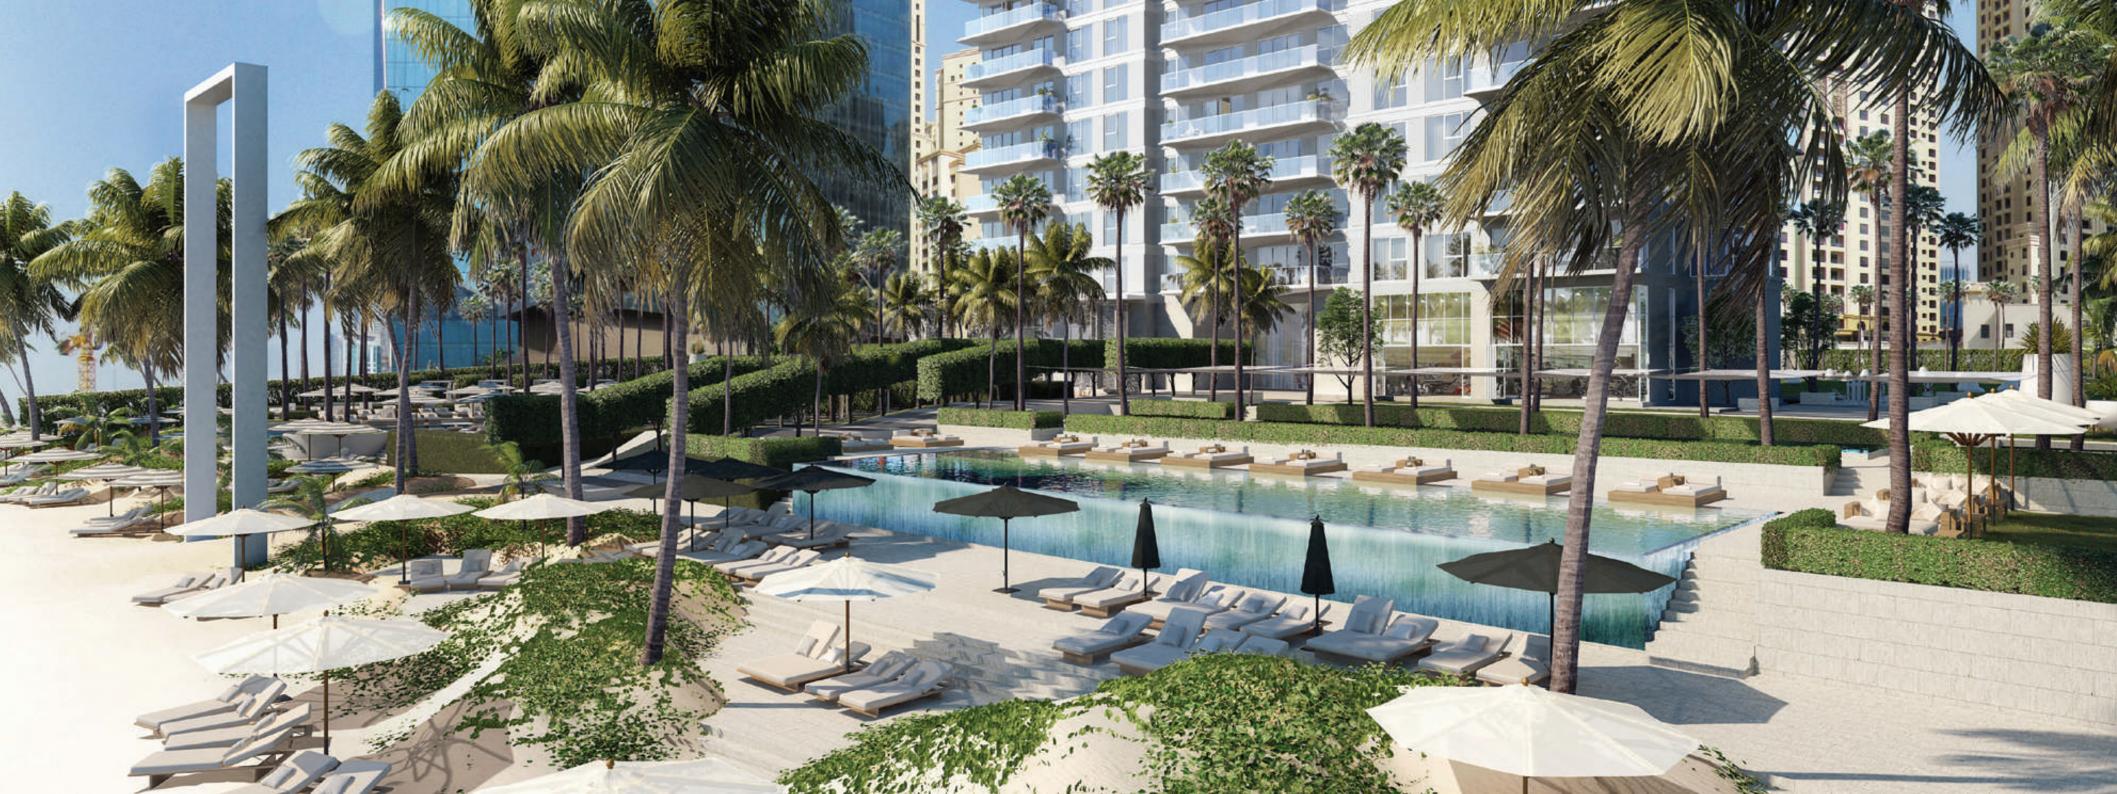

## A powerful design language

Inspired by Miami modernist architecture, La Vie features delightful aesthetic elements. With an emphasis on effective use of glazing, the elegant interior and exterior spaces inspire awe in residents and visitors alike.

#### Breathtaking views

Wake up to unrivaled views of the sea, Palm Jumeirah,
Blue Waters and Ain Dubai. Each of the apartments boasts
unbeatable views that are synonymous with luxury and
opulence, offering a visual treat that one can never tire of.

#### **Exterior features**

Lush landscapes & BBQ area

Long walkways & jogging paths

Generous & welcoming main arrival forecourt/ drop-off areas

Close to daycare centres, play areas & community stores

Infinity pool with fabulous sea-views