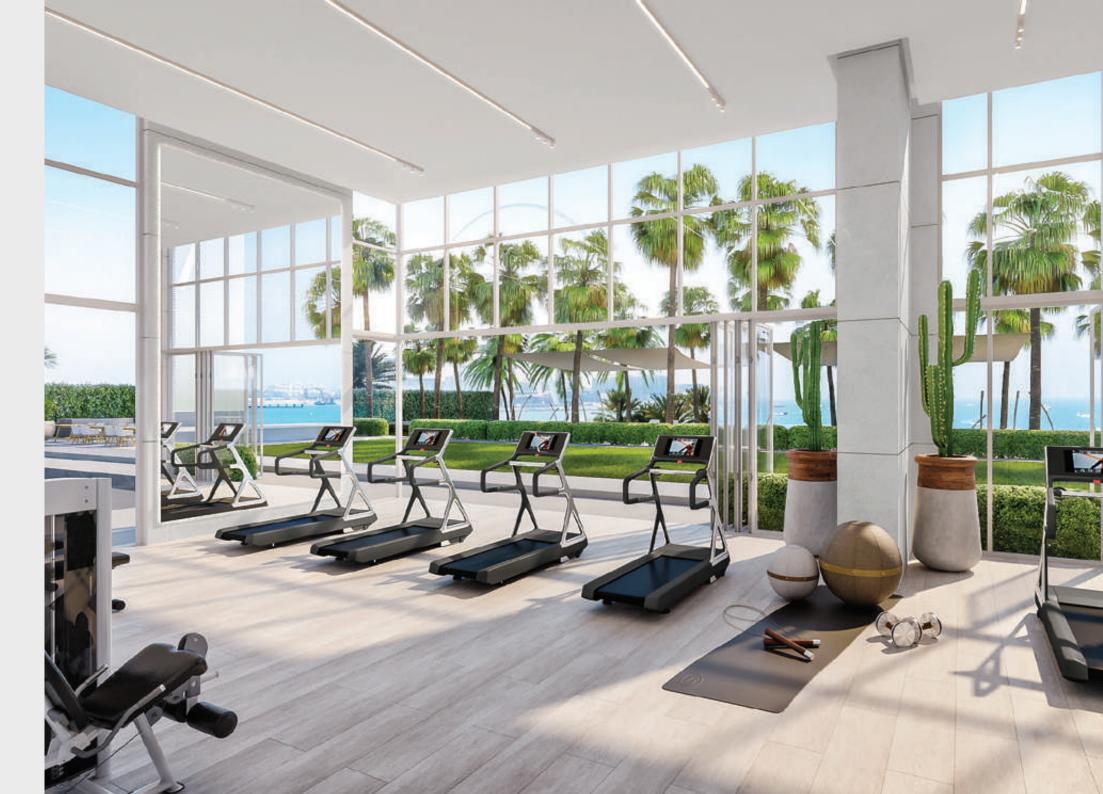

#### Interior features

Stand-alone bespoke gym

Changing rooms and lockers

Sauna/Steam room

Multi-purpose room

Spacious lobbies with concierge service

High-speed elevators

Safe & secure residential building