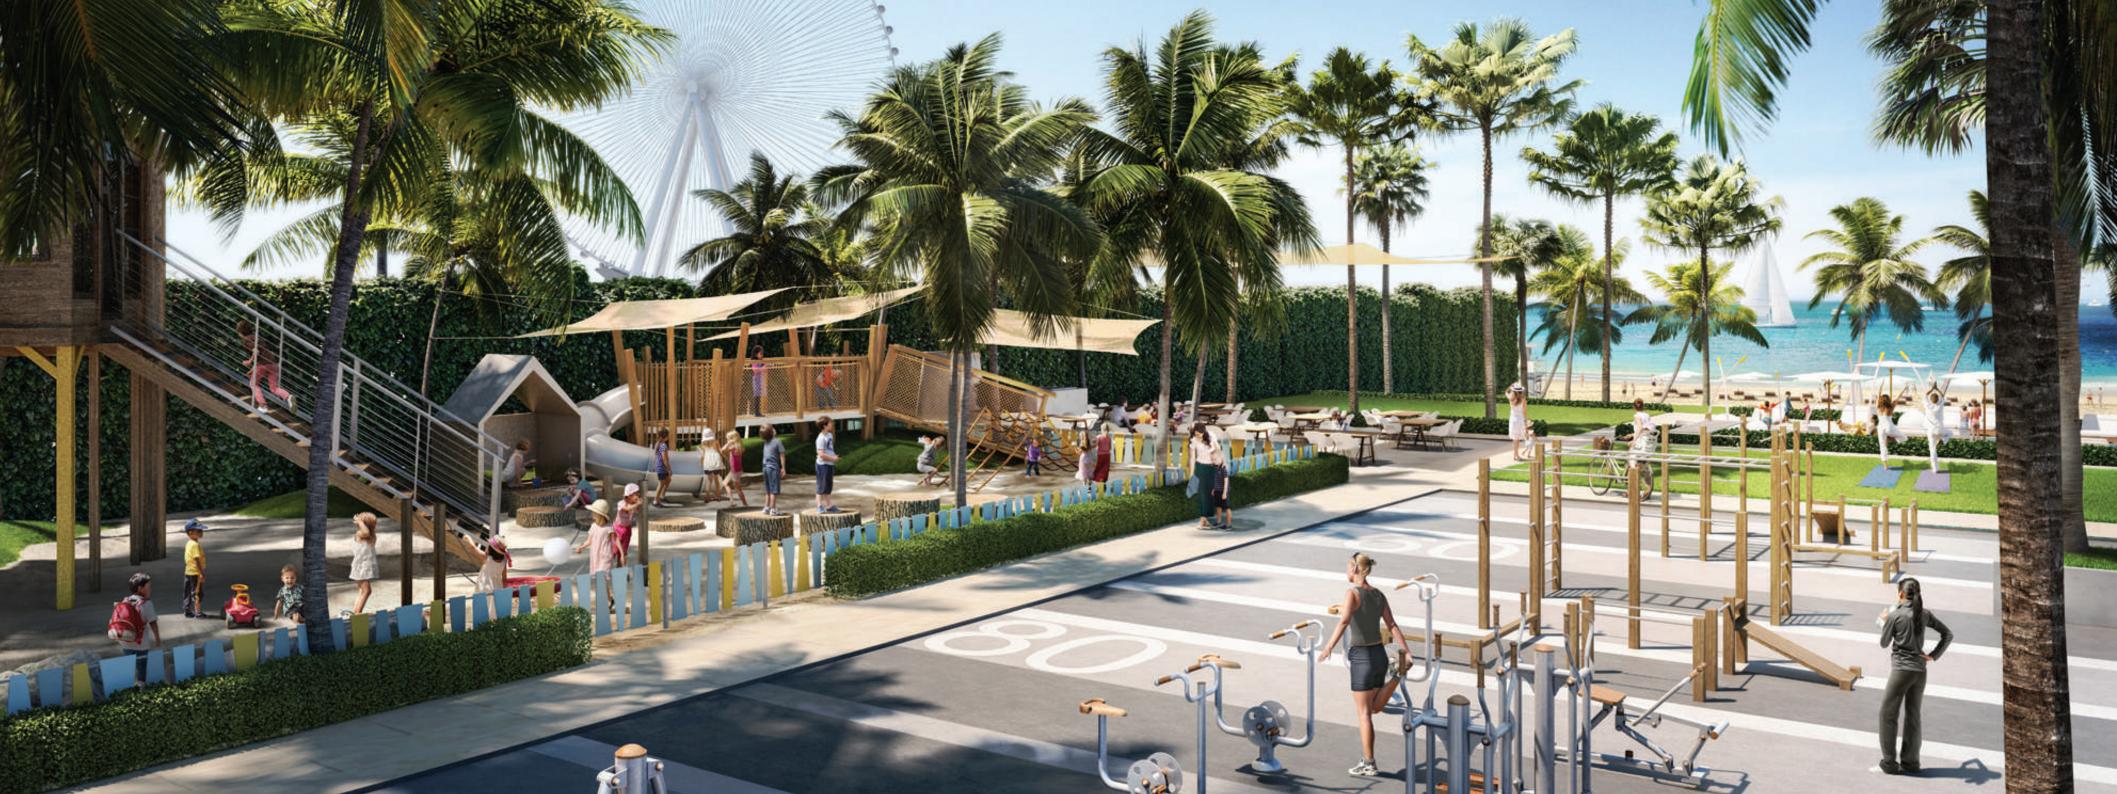

#### **Exterior features**

Lush landscapes & BBQ area

Long walkways & jogging paths

Generous & welcoming main arrival forecourt/ drop-off areas

Close to daycare centres, play areas & community stores

Infinity pool with fabulous sea-views

Shaded kids swimming pool & play area

Elevated community garden