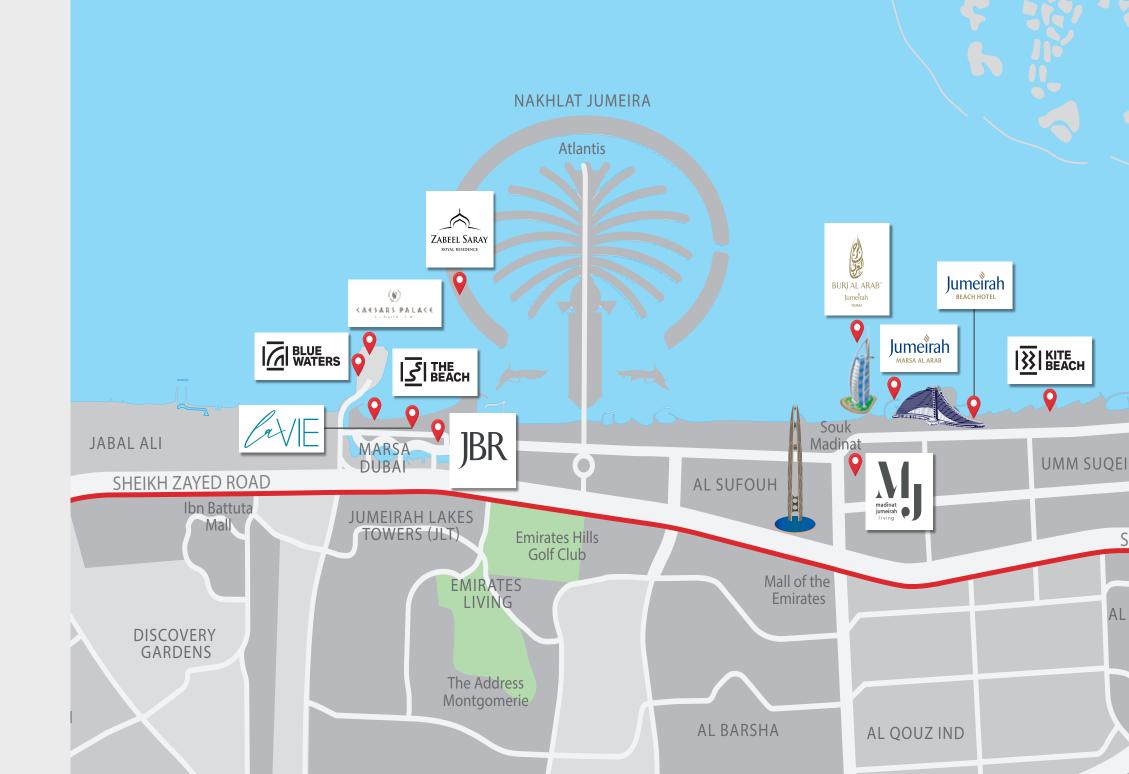

Jumeirah Beach Residence

An iconic location

Jumeirah Beach Residence – or JBR as it is popularly known, is among Dubai's most iconic destinations. An urban residential enclave of 40 high-profile towers (35 residences & 5 hotels), it is a vibrant and bustling community offering an exclusive waterfront lifestyle to its residents and one of the most sought-after addresses in the city.

### Never feel far away

As part of the expansive Dubai Marina, La Vie's location holds a prime position within the sprawling 1.7 kilometer waterfront community overlooking the Arabian Gulf, being one of the last beachfronts in Dubai.

With quick and easy access to Dubai Marina and The Walk, it boasts of private access to beautiful sandy shores of Jumeirah Beach. Enjoy the ease of connectivity through well-established road networks to major shopping malls, public transport links and schools.