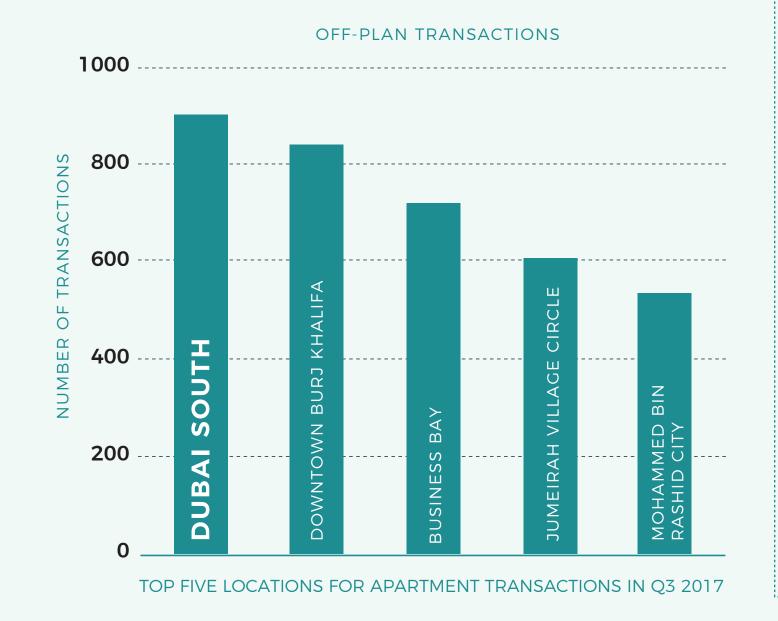

# WHY INVEST IN

- Located in Dubai South which will be an economic zone supporting a number of activities including logistics, aviation, commercial, exhibition, humanitarian, residential and other related businesses.
- Next to Al Maktoum International Airport which has a planned annual capacity of 12 million tonnes of cargo and 160 million passengers.
- The construction area is 140 sq. km., almost two times the size of Hong Kong Island. Dubai South is an emerging city built to support 1 million residents and create 500,000 jobs.
- Ranked as the no. 1 location destination for both, villa/townhouse as well as apartment sale transactions, indicating high popularity in the market.
- MAG 5 offers exceptional residential community living with 13 buildings at affordable prices.
- Adjacent to Expo 2020, close to Dubai Parks and Resorts, minutes away from proposed metro station, and next to the green belt, UAE's largest linear network of parks.
- Surrounded by a variety of facilities like jogging and cycling tracks, playgrounds for children, community and retail centers.
- MAG 5 Boulevard is a walkable development that is set to redefine quality of life, functionality, simplicity of design and efficient use of space.
- Balcony and parking spots for each unit.
- Elegantly designed landscaping.
- Swimming pool.
- Dining and leisure outlets and activities.

Source: Cavendish Maxwell

800 MAG (624) www.mag.global