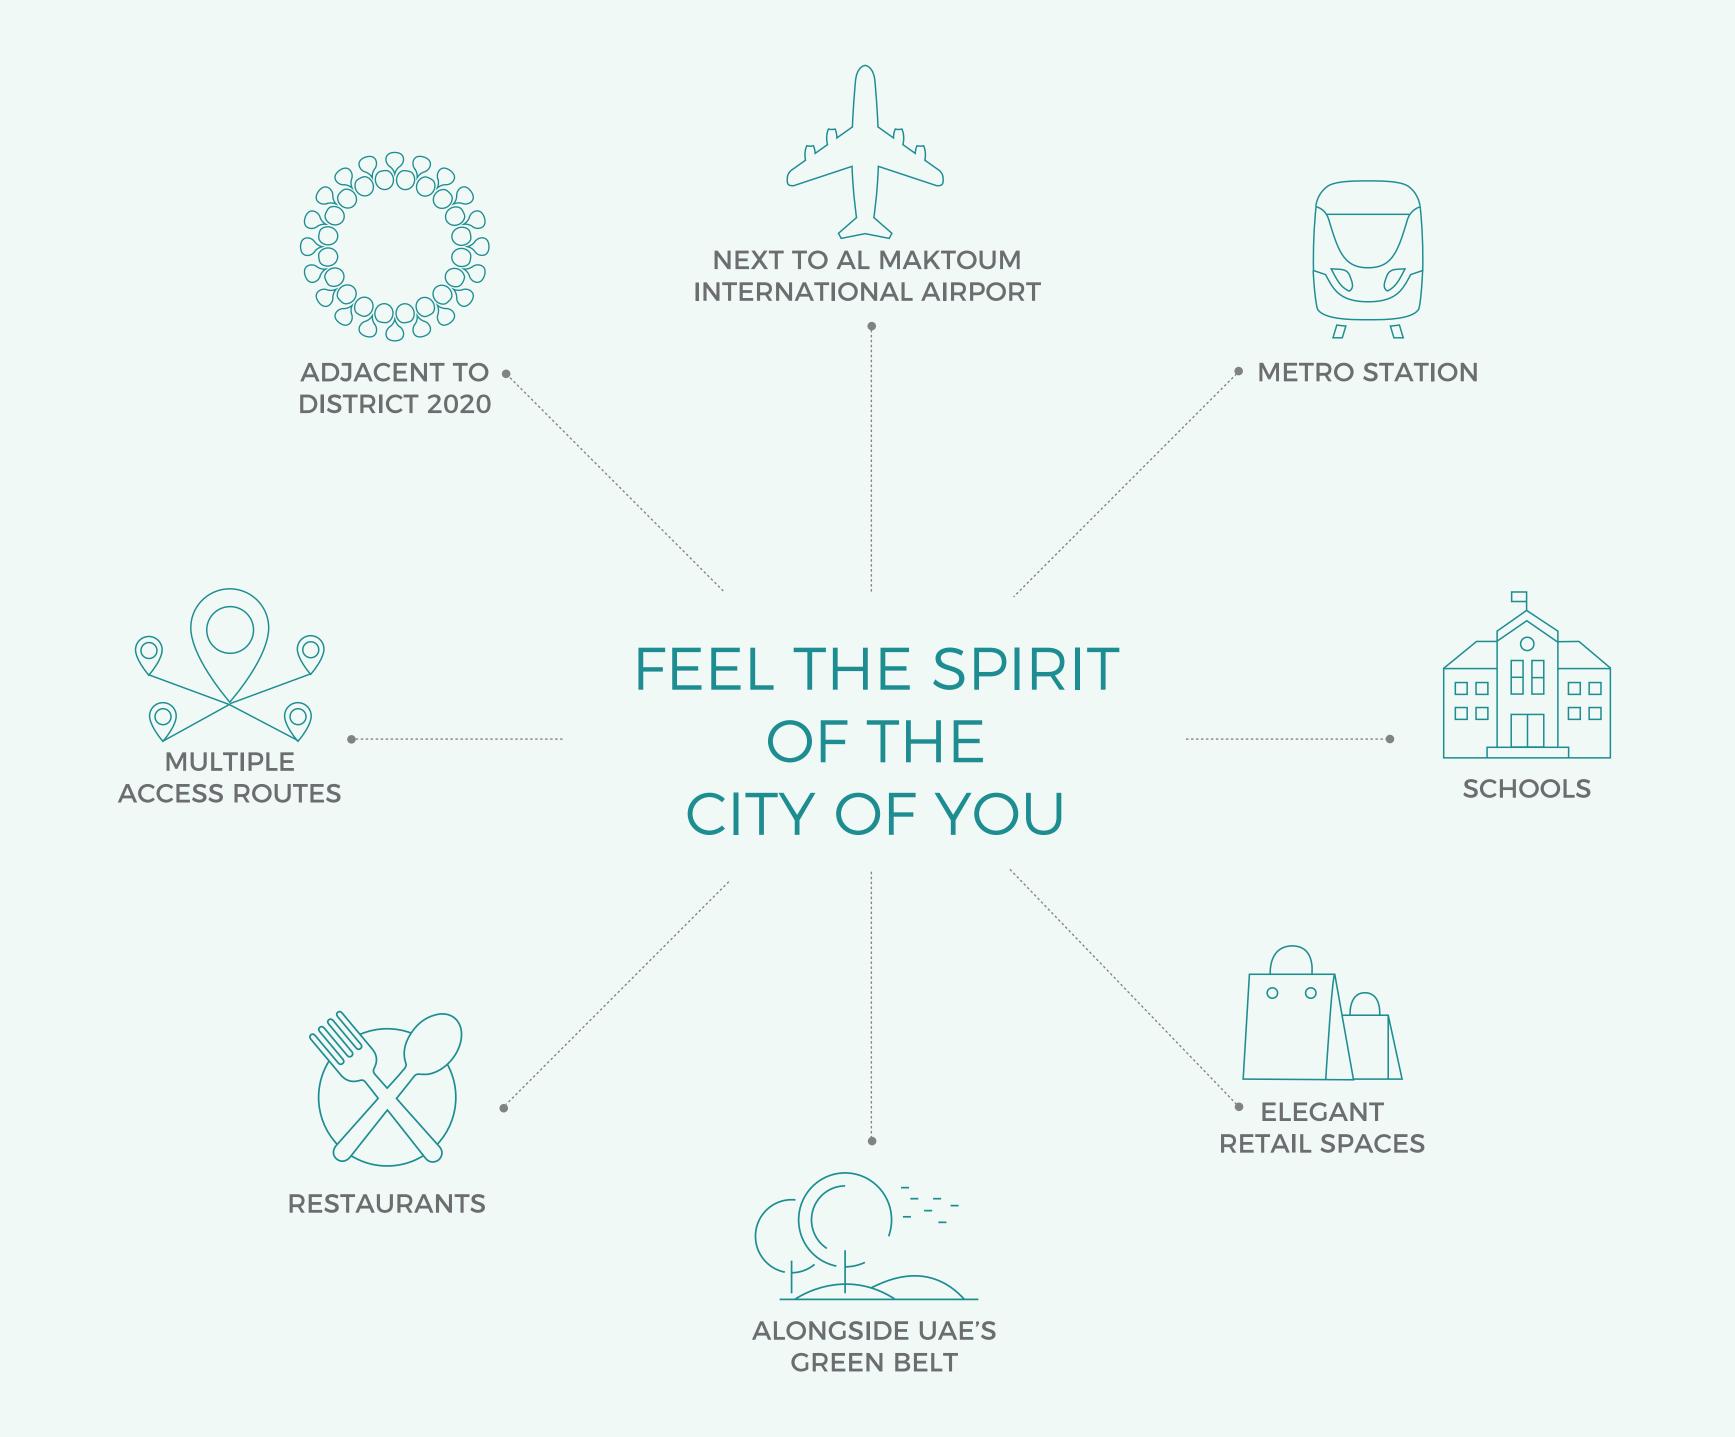

# WHY INVEST IN

- Located in Dubai South which will be an economic zone supporting a number of activities including logistics, aviation, commercial, exhibition, humanitarian, residential and other related businesses.
- Next to Al Maktoum International Airport which has a planned annual capacity of 12 million tonnes of cargo and 160 million passengers.
- The construction area is 140 sq. km., almost two times the size of Hong Kong Island. Dubai South is an emerging city built to support 1 million residents and create 500,000 jobs.
- Ranked as the no. 1 location destination for both, villa/townhouse as well as apartment sale transactions, indicating high popularity in the market.
- MAG 5 offers exceptional residential community living with 13 buildings at affordable prices.
- Adjacent to Expo 2020, close to Dubai Parks and Resorts, minutes away from proposed metro station, and next to the green belt, UAE's largest linear network of parks.
- Surrounded by a variety of facilities like jogging and cycling tracks, playgrounds for children, community and retail centers.
- MAG 5 Boulevard is a walkable development that is set to redefine quality of life, functionality, simplicity of design and efficient use of space.
- Balcony and parking spots for each unit.
- Elegantly designed landscaping.
- Swimming pool.
- Dining and leisure outlets and activities.