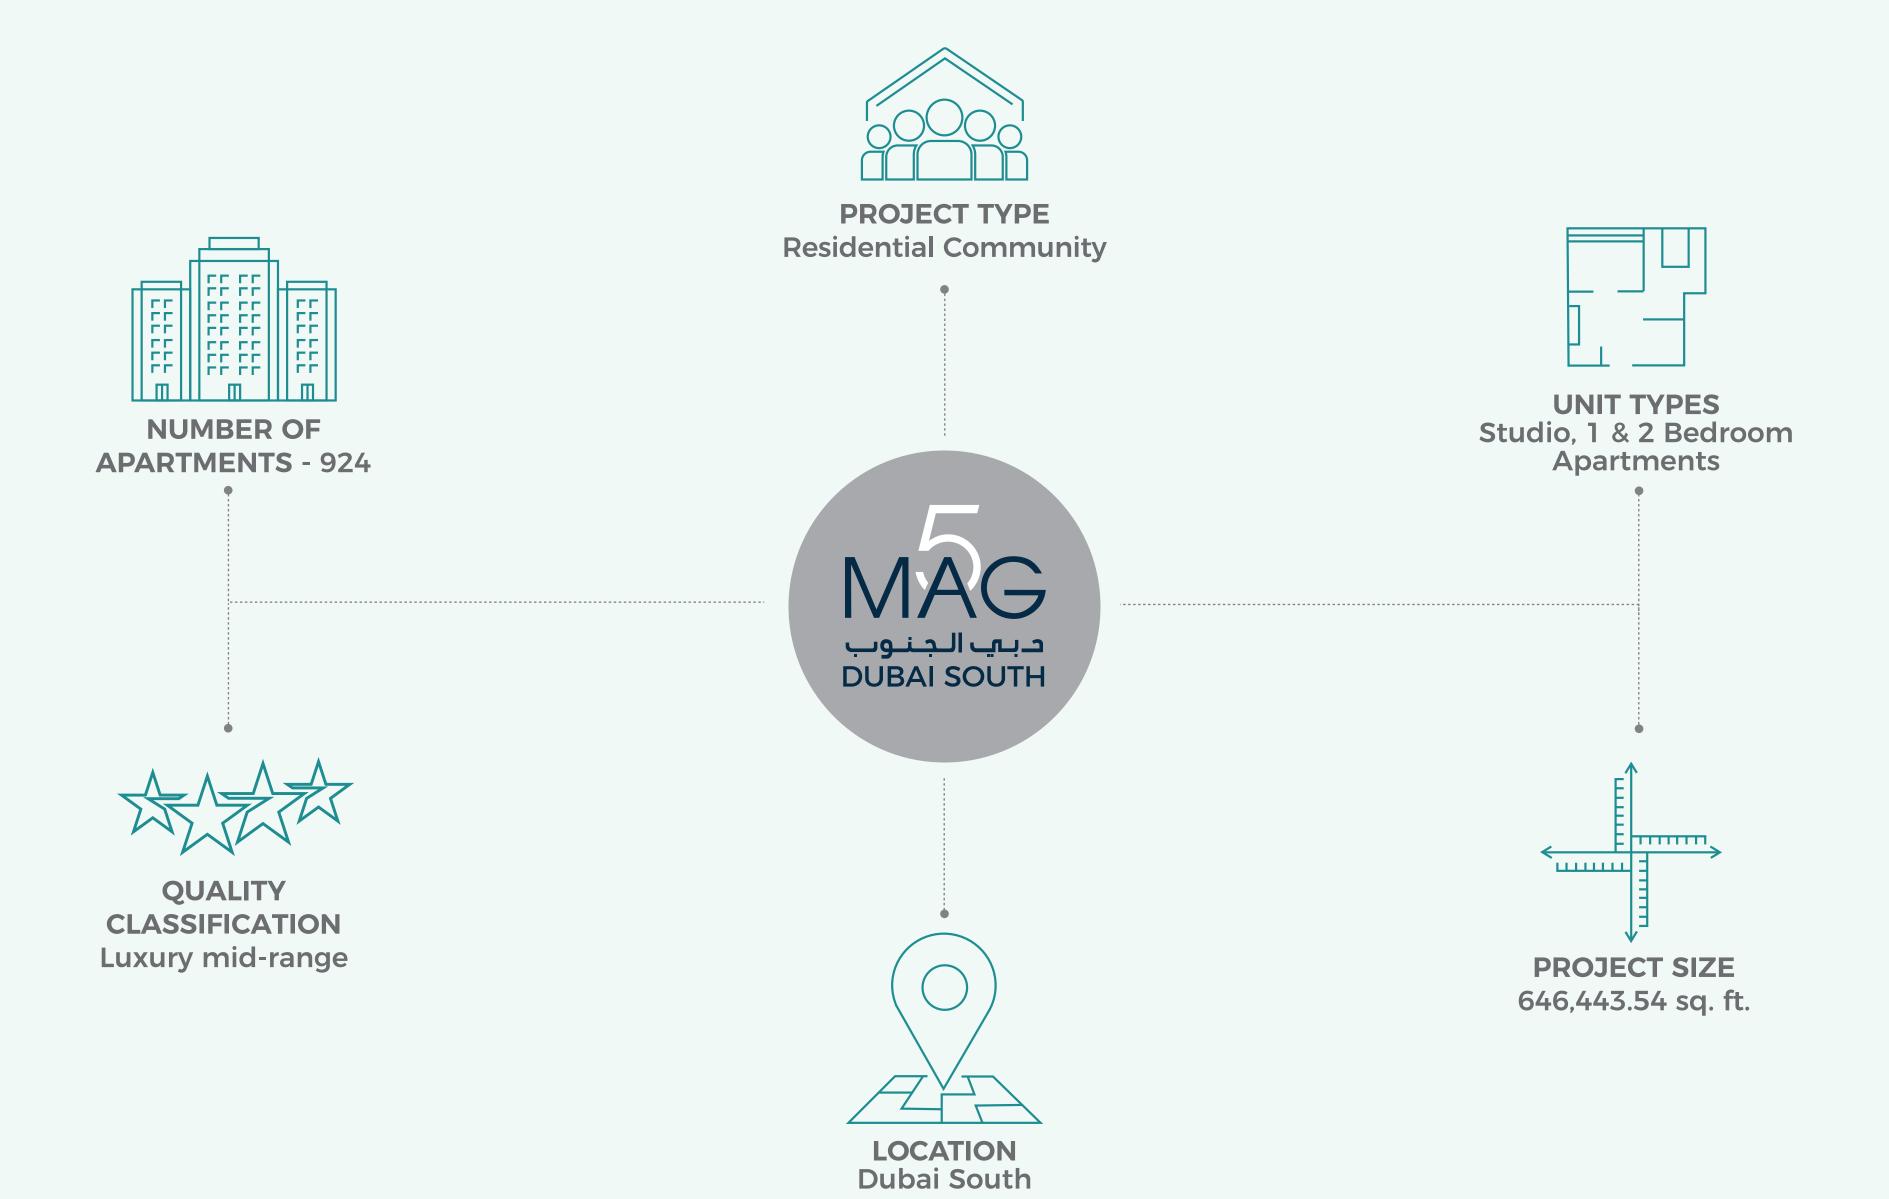

## Welcome to the MAG Family

It is my pleasure to present to you our new community developments in Dubai South - MAG 5 Dubai South and MAG 5 Boulevard.

Located next to Al Maktoum International Airport, UAE's Green Belt and adjacent to District 2020 which will hold the World Expo 2020 in Dubai, the communities are located in the heart of the new district of Dubai, set to be a bustling centre of activity and healthy living.

The two projects have in total of 1452 studio, one, two and three bedroom apartments along with an array of amenities, courtyards and leisure centres, to cater to you and your family's wishes to live a better lifestyle in the new heart of Dubai.

23

**NUMBER OF APARTMENTS** - 528

QUALITY **CLASSIFICATION** Luxury mid-range

STUDIO
APARTMENT
475 sq. ft.

TWO
BEDROOM
APARTMENT
1035 sq. ft.

ONE BEDROOM APARTMENT 660 sq. ft.

THREE
BEDROOM
APARTMENT
2511 sq. ft.

# WHY INVEST IN

- Located in Dubai South which will be an economic zone supporting a number of activities including logistics, aviation, commercial, exhibition, humanitarian, residential and other related businesses.
- Next to Al Maktoum International Airport which has a planned annual capacity of 12 million tonnes of cargo and 160 million passengers.
- The construction area is 140 sq. km., almost two times the size of Hong Kong Island. Dubai South is an emerging city built to support 1 million residents and create 500,000 jobs.
- Ranked as the no. 1 location destination for both, villa/townhouse as well as apartment sale transactions, indicating high popularity in the market.
- MAG 5 offers exceptional residential community living with 13 buildings at affordable prices.
- Adjacent to Expo 2020, close to Dubai Parks and Resorts, minutes away from proposed metro station, and next to the green belt, UAE's largest linear network of parks.
- Surrounded by a variety of facilities like jogging and cycling tracks, playgrounds for children, community and retail centers.
- MAG 5 Boulevard is a walkable development that is set to redefine quality of life, functionality, simplicity of design and efficient use of space.
- Balcony and parking spots for each unit.
- Elegantly designed landscaping.
- Swimming pool.
- Dining and leisure outlets and activities.