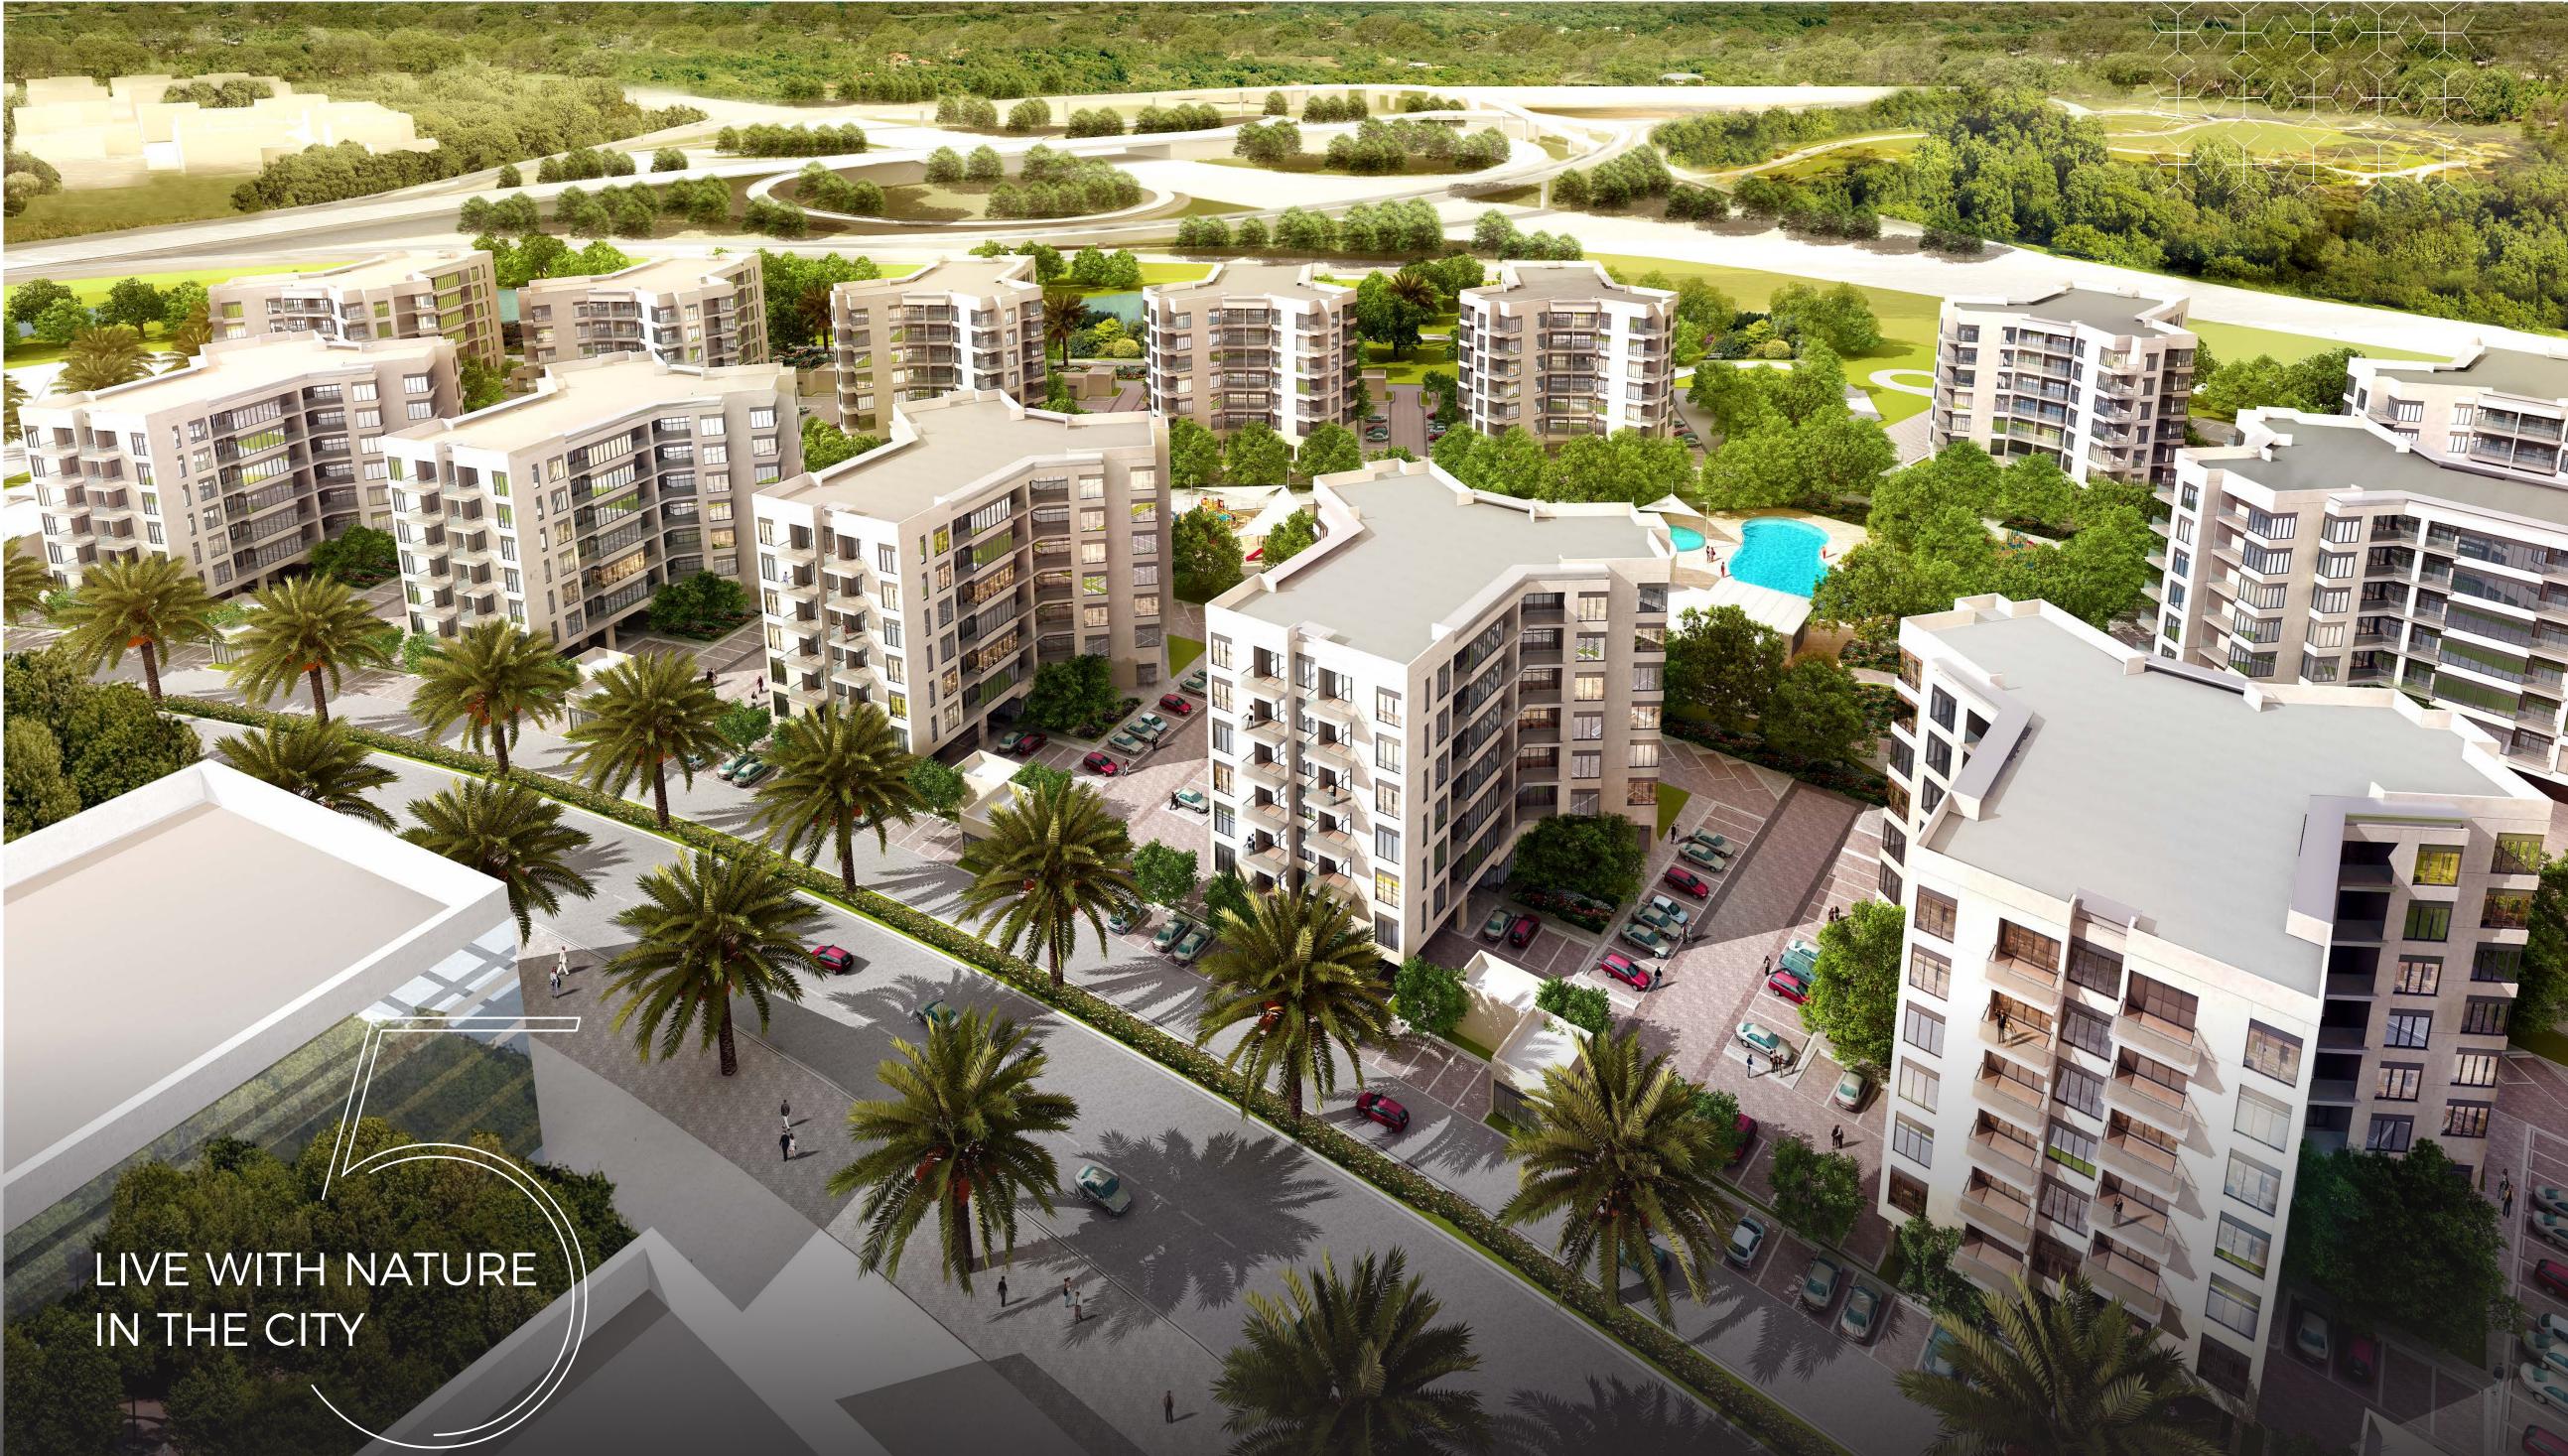

## Welcome to the MAG Family

It is my pleasure to present to you our new community developments in Dubai South - MAG 5 Dubai South and MAG 5 Boulevard.

Located next to Al Maktoum International Airport, UAE's Green Belt and adjacent to District 2020 which will hold the World Expo 2020 in Dubai, the communities are located in the heart of the new district of Dubai, set to be a bustling centre of activity and healthy living.

The two projects have in total of 1452 studio, one, two and three bedroom apartments along with an array of amenities, courtyards and leisure centres, to cater to you and your family's wishes to live a better lifestyle in the new heart of Dubai.

# WHY INVEST IN

- Located in Dubai South which will be an economic zone supporting a number of activities including logistics, aviation, commercial, exhibition, humanitarian, residential and other related businesses.
- Next to Al Maktoum International Airport which has a planned annual capacity of 12 million tonnes of cargo and 160 million passengers.
- The construction area is 140 sq. km., almost two times the size of Hong Kong Island. Dubai South is an emerging city built to support 1 million residents and create 500,000 jobs.
- Ranked as the no. 1 location destination for both, villa/townhouse as well as apartment sale transactions, indicating high popularity in the market.
- MAG 5 offers exceptional residential community living with 13 buildings at affordable prices.
- Adjacent to Expo 2020, close to Dubai Parks and Resorts, minutes away from proposed metro station, and next to the green belt, UAE's largest linear network of parks.
- Surrounded by a variety of facilities like jogging and cycling tracks, playgrounds for children, community and retail centers.
- MAG 5 Boulevard is a walkable development that is set to redefine quality of life, functionality, simplicity of design and efficient use of space.
- Balcony and parking spots for each unit.
- Elegantly designed landscaping.
- Swimming pool.
- Dining and leisure outlets and activities.