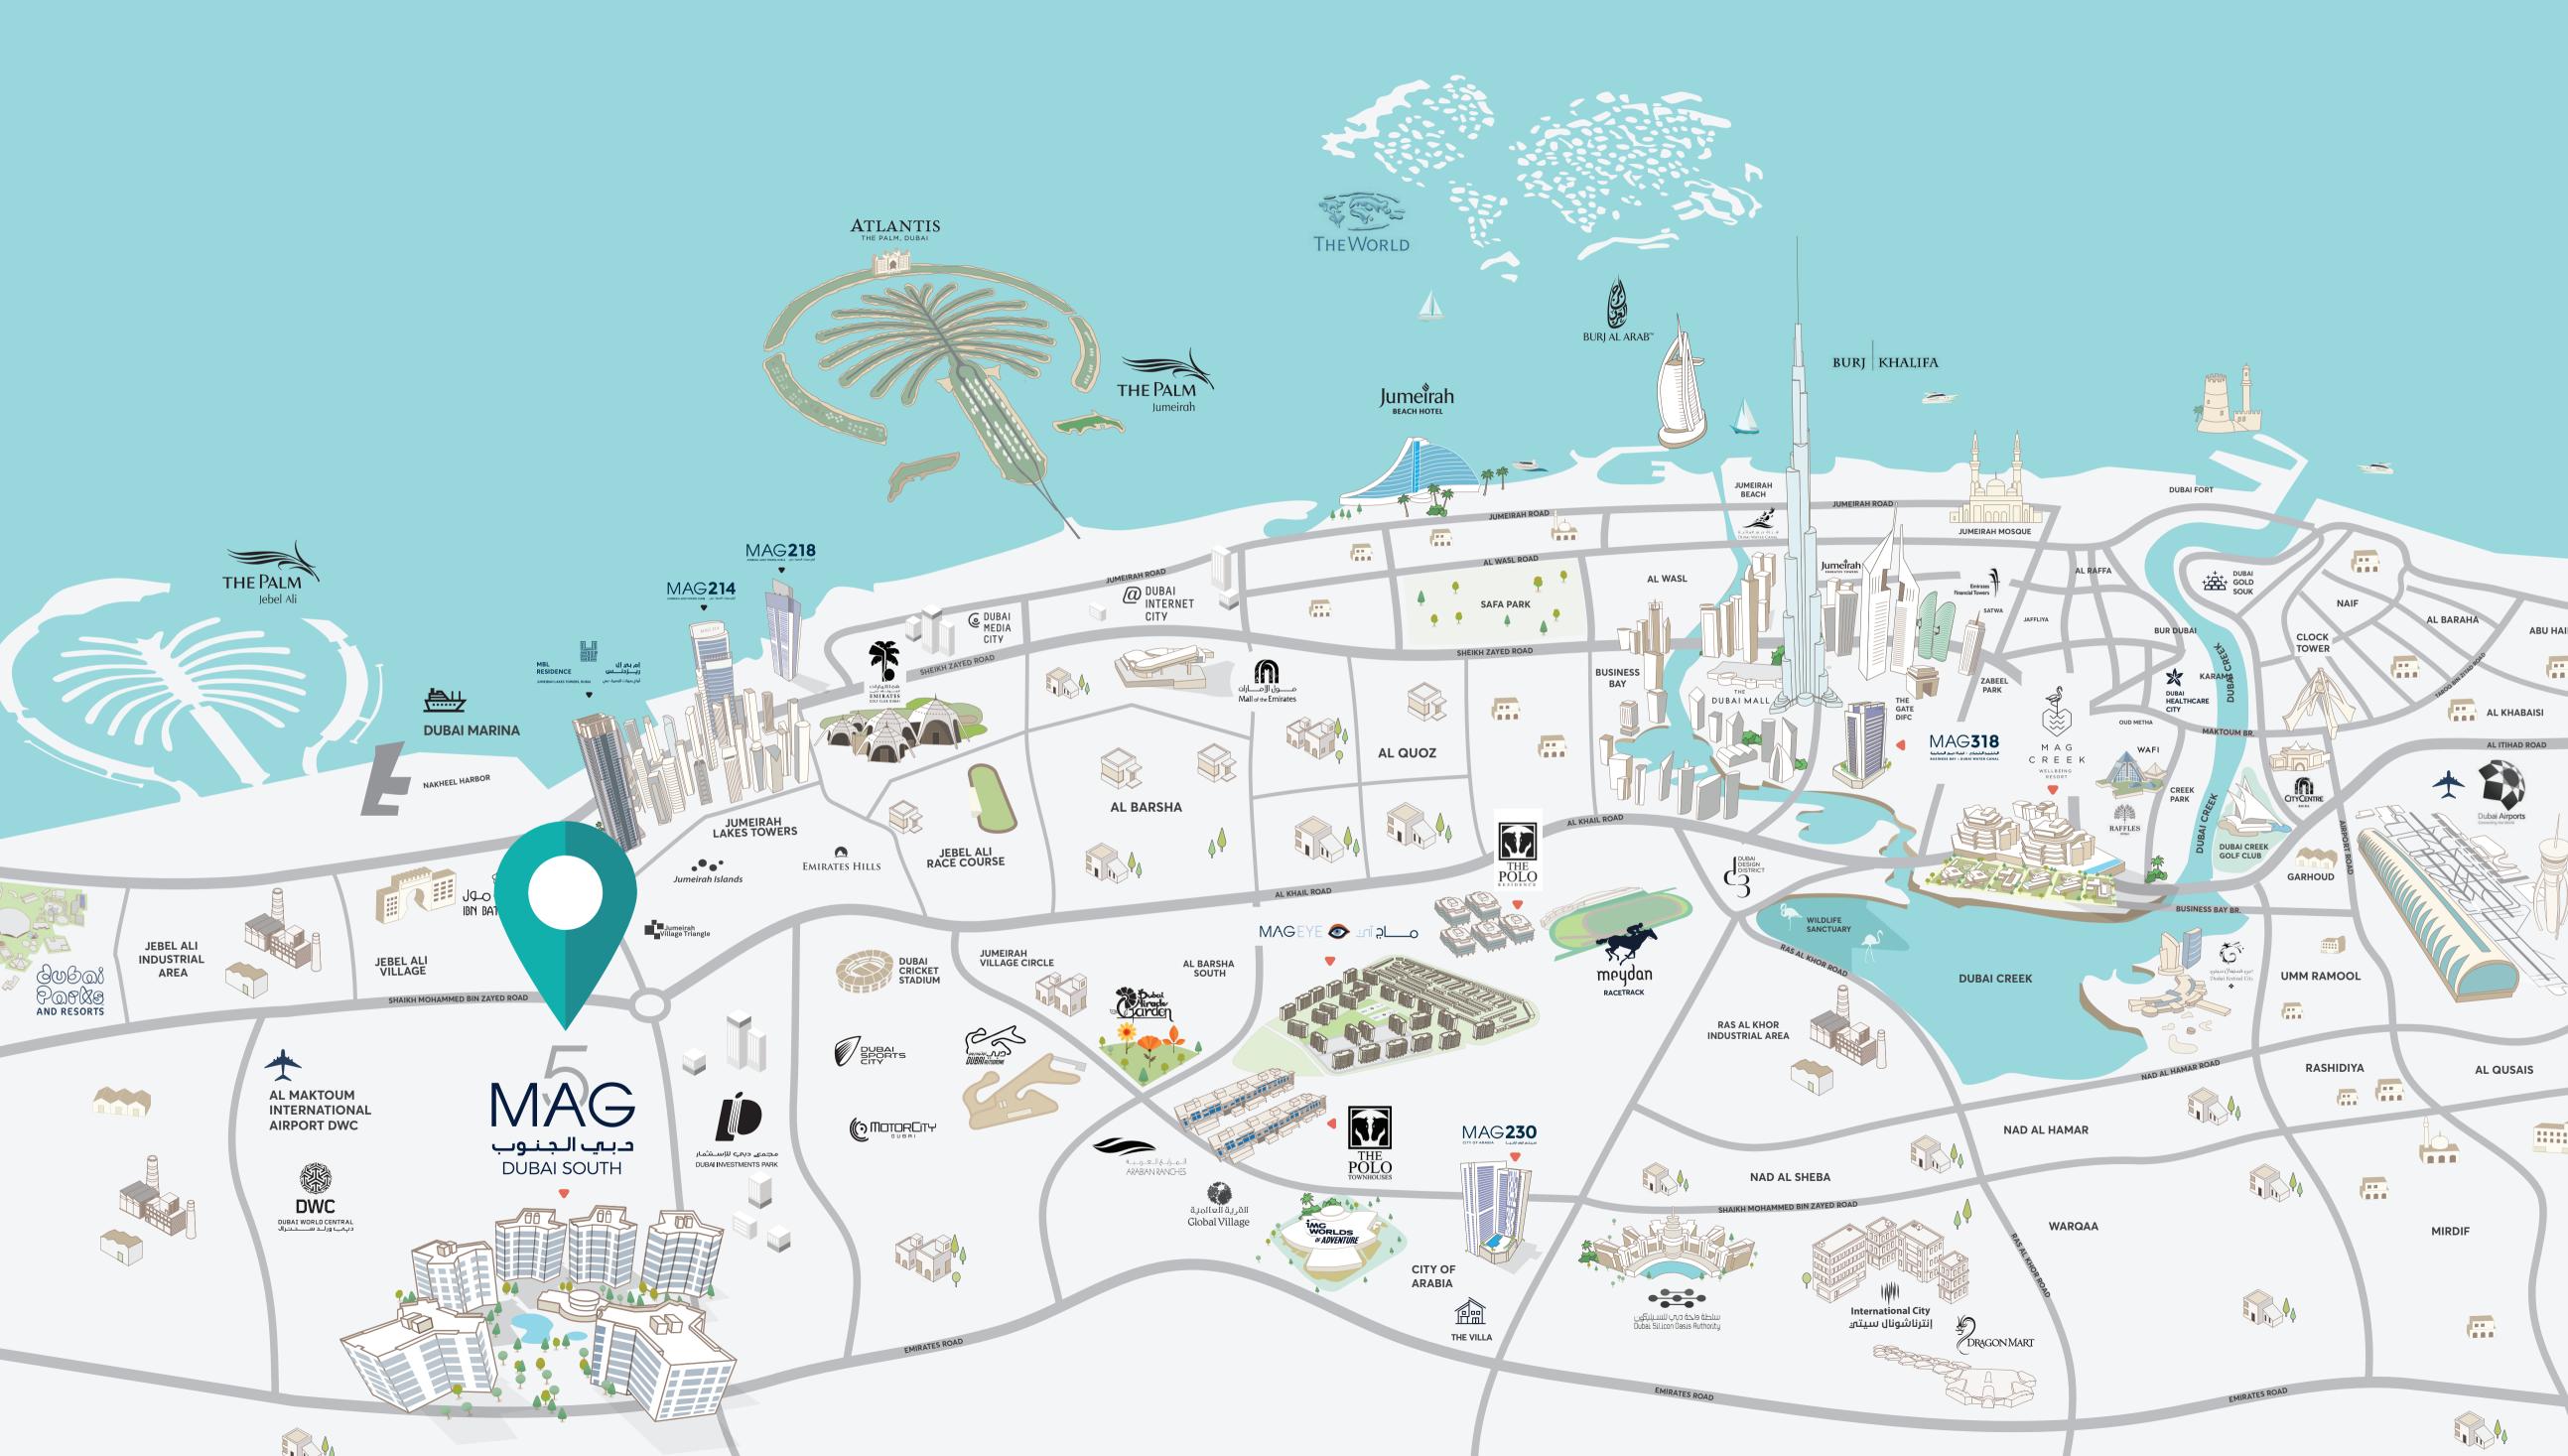

## Welcome to the MAG Family

It is my pleasure to present to you our new community developments in Dubai South - MAG 5 Dubai South and MAG 5 Boulevard.

Located next to Al Maktoum International Airport, UAE's Green Belt and adjacent to District 2020 which will hold the World Expo 2020 in Dubai, the communities are located in the heart of the new district of Dubai, set to be a bustling centre of activity and healthy living.

# WHY INVEST IN

- Located in Dubai South which will be an economic zone supporting a number of activities including logistics, aviation, commercial, exhibition, humanitarian, residential and other related businesses.
- Next to Al Maktoum International Airport which has a planned annual capacity of 12 million tonnes of cargo and 160 million passengers.
- The construction area is 140 sq. km., almost two times the size of Hong Kong Island. Dubai South is an emerging city built to support 1 million residents and create 500,000 jobs.
- Ranked as the no. 1 location destination for both, villa/townhouse as well as apartment sale transactions, indicating high popularity in the market.
- MAG 5 offers exceptional residential community living with 13 buildings at affordable prices.
- Adjacent to Expo 2020, close to Dubai Parks and Resorts, minutes away from proposed metro station, and next to the green belt, UAE's largest linear network of parks.
- Surrounded by a variety of facilities like jogging and cycling tracks, playgrounds for children, community and retail centers.
- MAG 5 Boulevard is a walkable development that is set to redefine quality of life, functionality, simplicity of design and efficient use of space.
- Balcony and parking spots for each unit.
- Elegantly designed landscaping.
- Swimming pool.
- Dining and leisure outlets and activities.