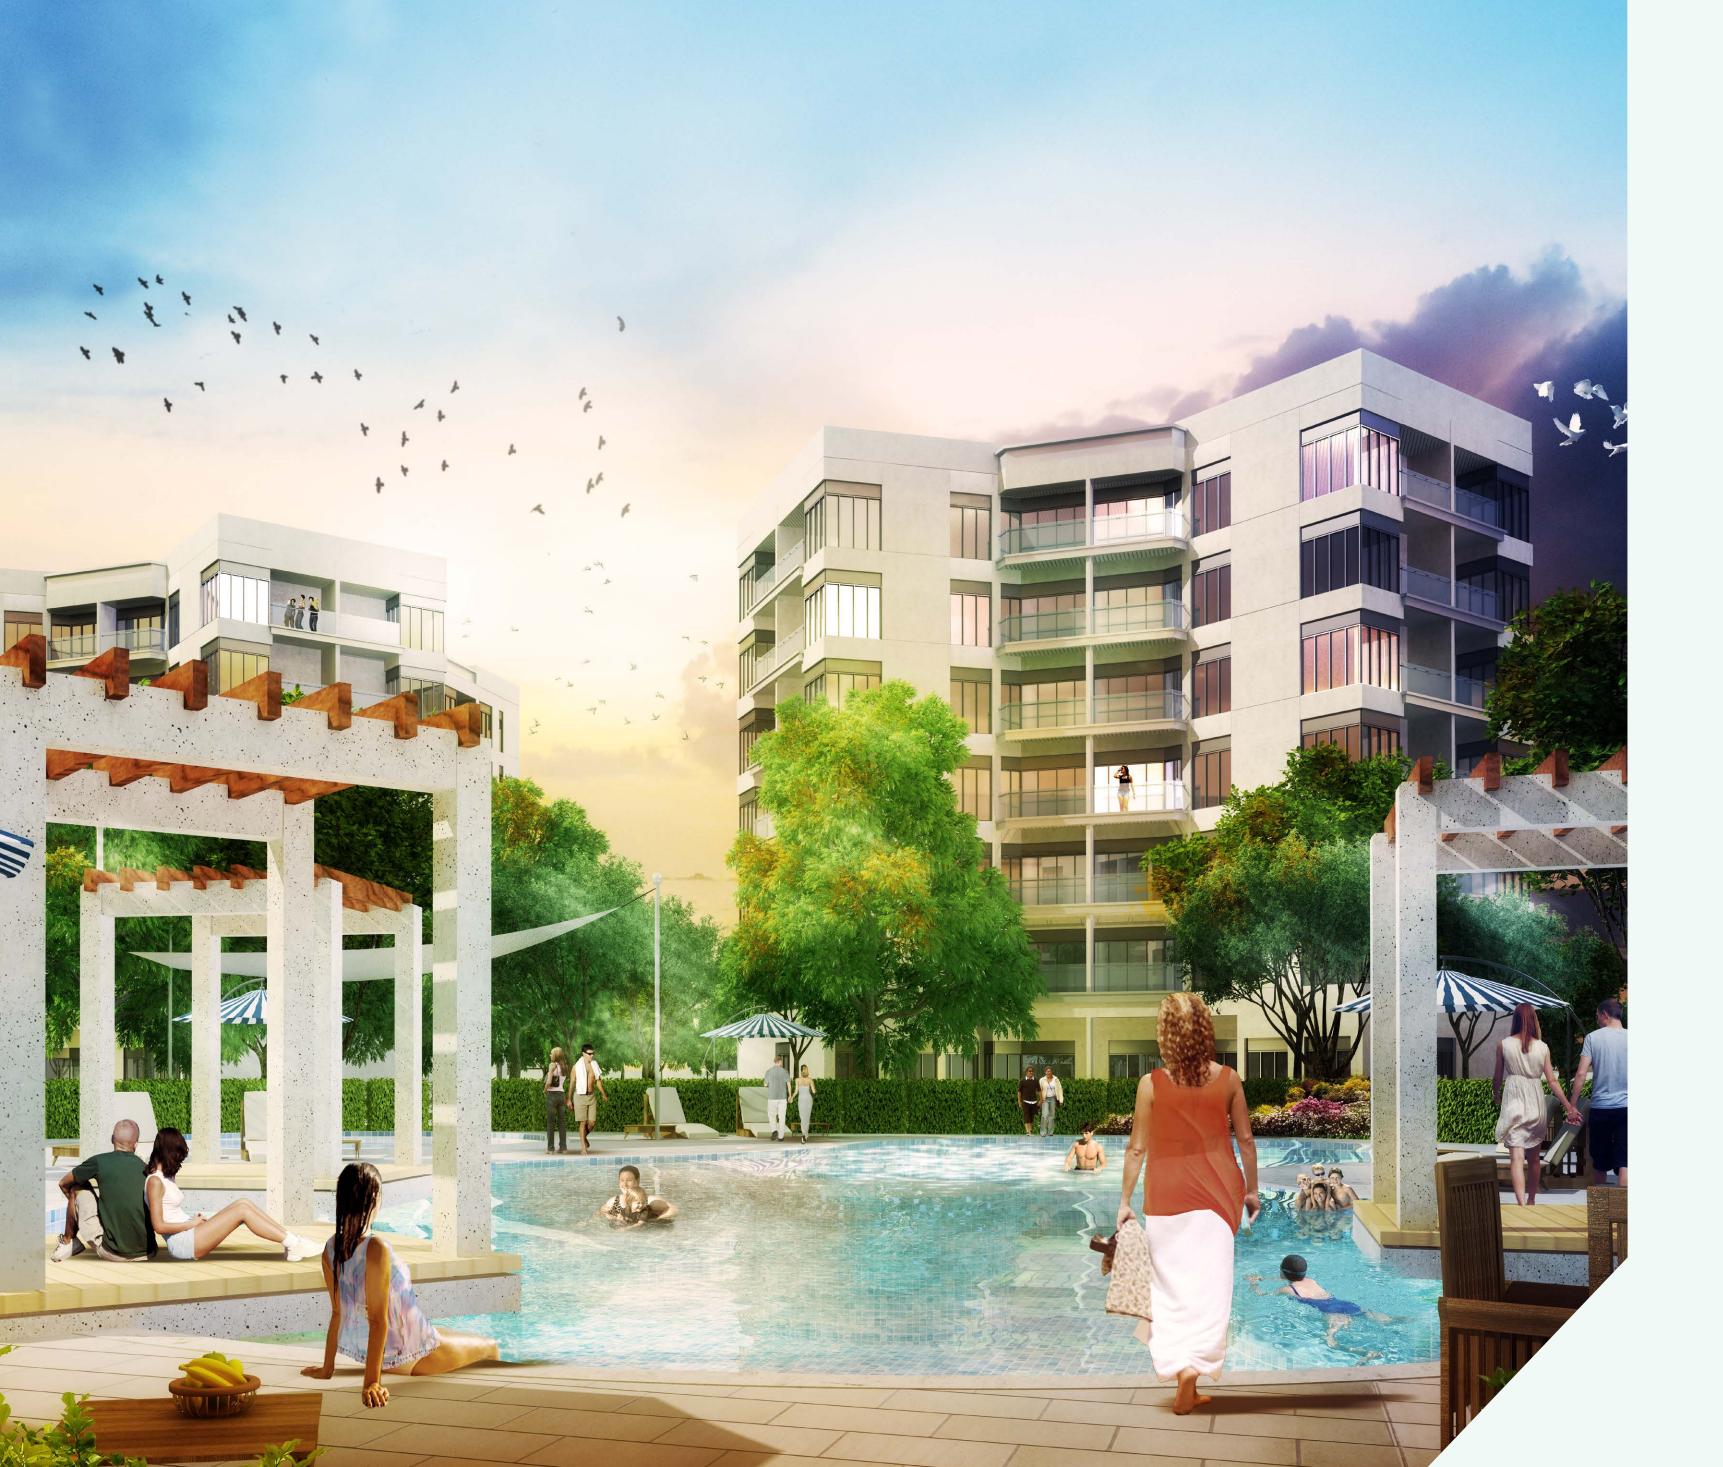

# WHY INVEST IN

- Located in Dubai South which will be an economic zone supporting a number of activities including logistics, aviation, commercial, exhibition, humanitarian, residential and other related businesses.
- Next to Al Maktoum International Airport which has a planned annual capacity of 12 million tonnes of cargo and 160 million passengers.
- The construction area is 140 sq. km., almost two times the size of Hong Kong Island. Dubai South is an emerging city built to support 1 million residents and create 500,000 jobs.
- Ranked as the no. 1 location destination for both, villa/townhouse as well as apartment sale transactions, indicating high popularity in the market.
- MAG 5 offers exceptional residential community living with 13 buildings at affordable prices.
- Adjacent to Expo 2020, close to Dubai Parks and Resorts, minutes away from proposed metro station, and next to the green belt, UAE's largest linear network of parks.
- Surrounded by a variety of facilities like jogging and cycling tracks, playgrounds for children, community and retail centers.
- MAG 5 Boulevard is a walkable development that is set to redefine quality of life, functionality, simplicity of design and efficient use of space.
- Balcony and parking spots for each unit.
- Elegantly designed landscaping.
- Swimming pool.
- Dining and leisure outlets and activities.