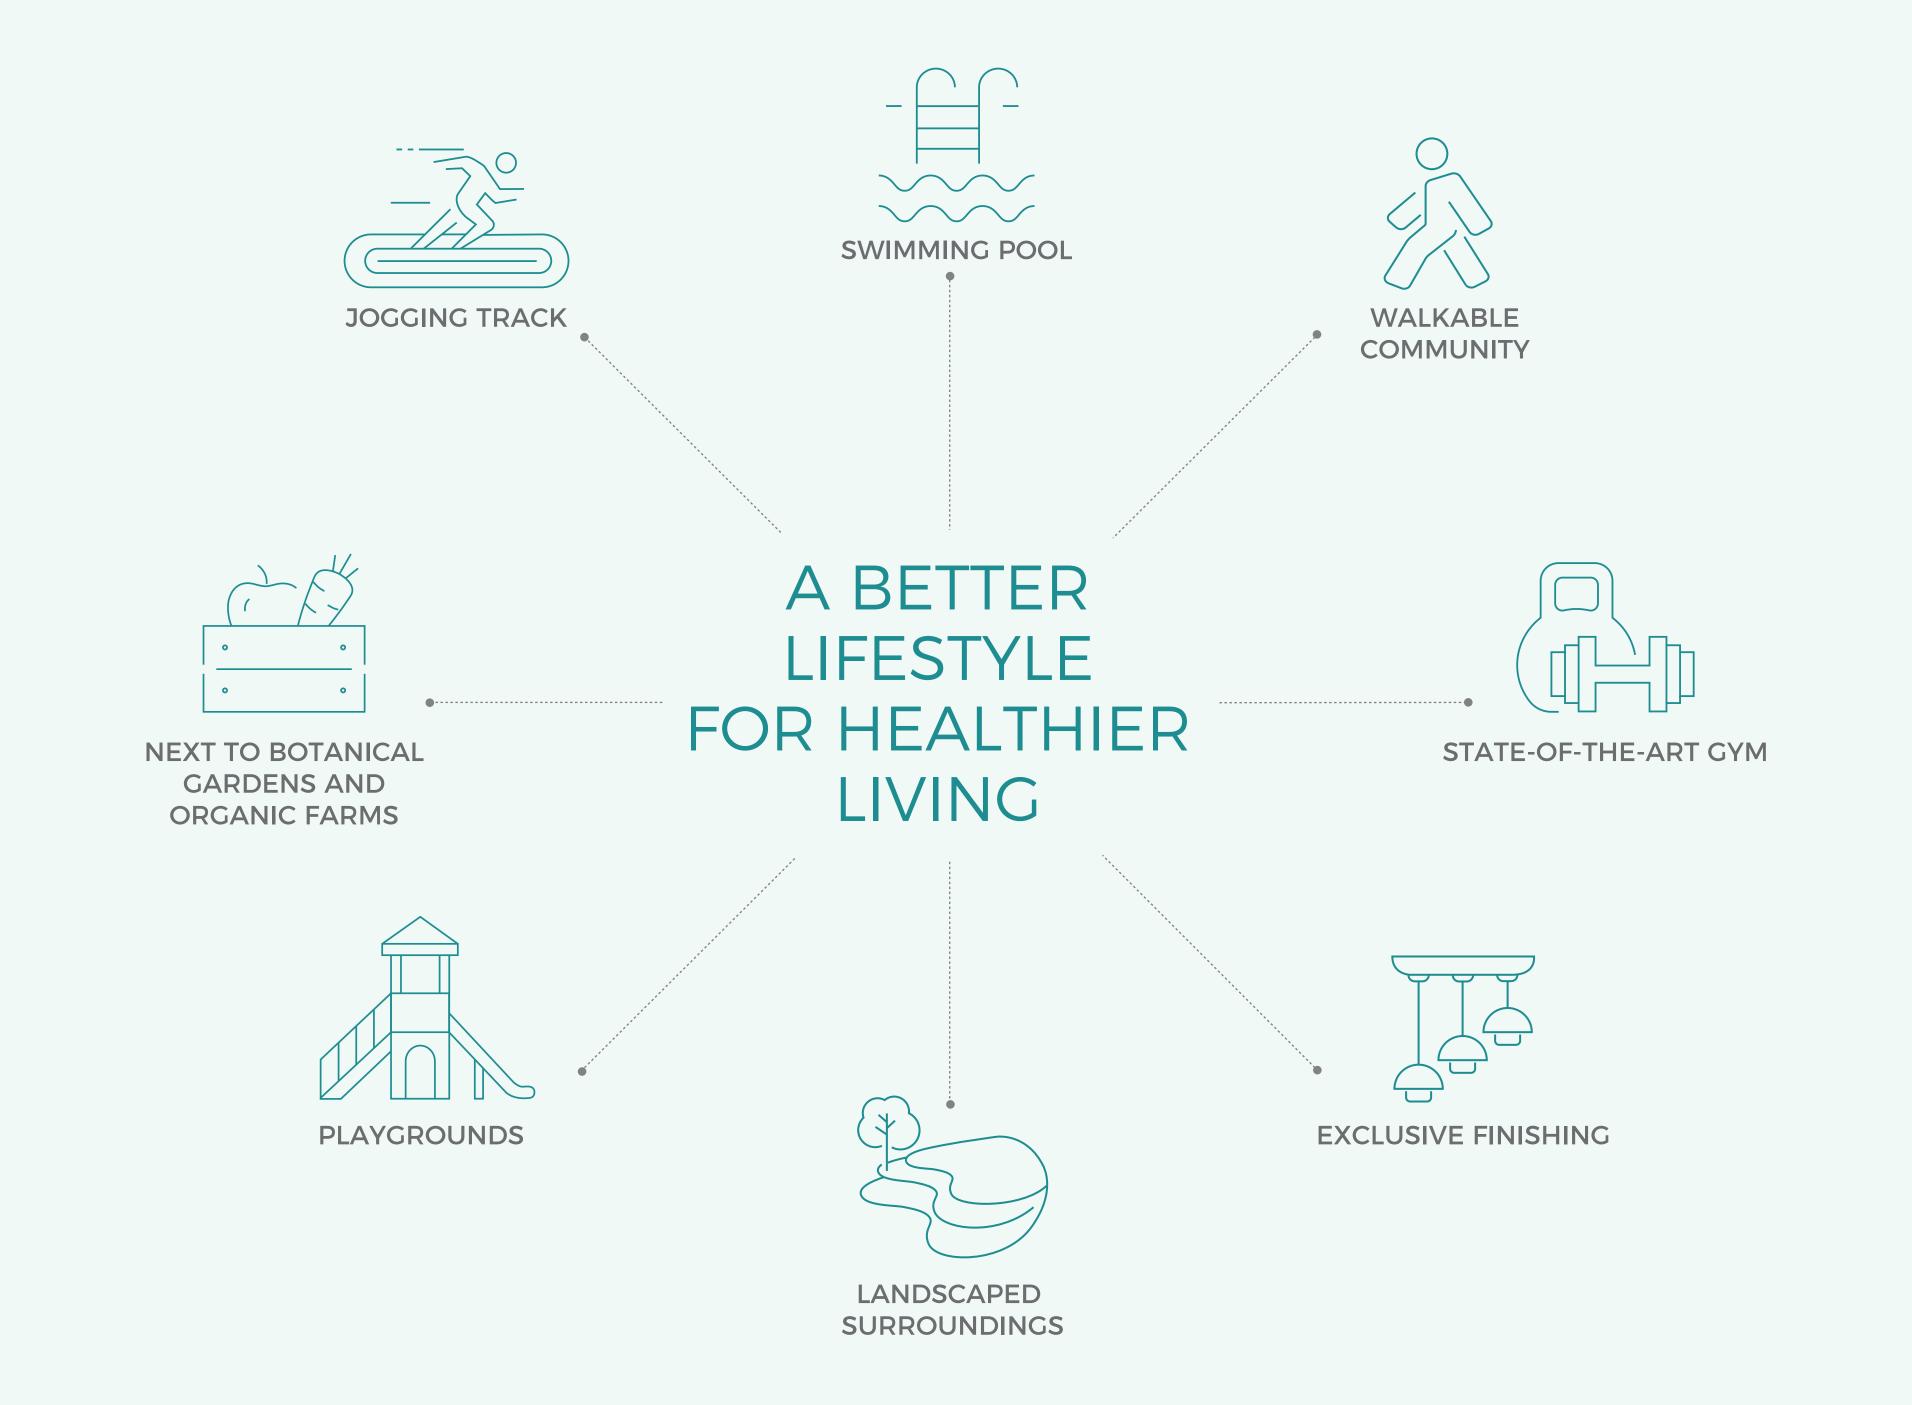

# WHY INVEST IN

- Located in Dubai South which will be an economic zone supporting a number of activities including logistics, aviation, commercial, exhibition, humanitarian, residential and other related businesses.
- Next to Al Maktoum International Airport which has a planned annual capacity of 12 million tonnes of cargo and 160 million passengers.
- The construction area is 140 sq. km., almost two times the size of Hong Kong Island. Dubai South is an emerging city built to support 1 million residents and create 500,000 jobs.
- Ranked as the no. 1 location destination for both, villa/townhouse as well as apartment sale transactions, indicating high popularity in the market.
- MAG 5 offers exceptional residential community living with 13 buildings at affordable prices.
- Adjacent to Expo 2020, close to Dubai Parks and Resorts, minutes away from proposed metro station, and next to the green belt, UAE's largest linear network of parks.
- Surrounded by a variety of facilities like jogging and cycling tracks, playgrounds for children, community and retail centers.
- MAG 5 Boulevard is a walkable development that is set to redefine quality of life, functionality, simplicity of design and efficient use of space.
- Balcony and parking spots for each unit.
- Elegantly designed landscaping.
- Swimming pool.
- Dining and leisure outlets and activities.