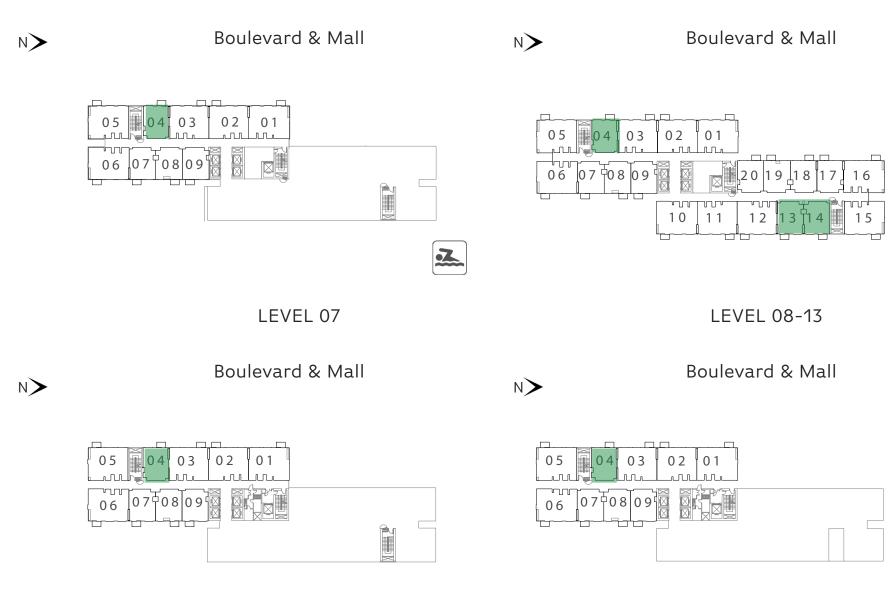

### UNIT 04 | LEVEL 01, 07, 08-13

| SUITE AREA   | 460.59 SQ.FT. | 42.79 SQ.M. |  |
|--------------|---------------|-------------|--|
| BALCONY AREA | 26.37 SQ.FT.  | 2.45 SQ.M.  |  |
| TOTAL AREA   | 486.96 SQ.FT. | 45.24 SQ.M. |  |

#### UNIT 04 &13 | LEVEL 02-06

| SUITE AREA   | 460.91SQ.FT.  | 42.82 SQ.M. |
|--------------|---------------|-------------|
| BALCONY AREA | 26.05 SQ.FT.  | 2.42 SQ.M.  |
| TOTAL AREA   | 486.96 SQ.FT. | 45.24 SQ.M. |

#### UNIT 14 | LEVEL 02-06

| SUITE AREA   | 459.62 SQ.FT. | 42.70 SQ.M. |
|--------------|---------------|-------------|
| BALCONY AREA | 26.05 SQ.FT.  | 2.42 SQ.M.  |
| TOTAL AREA   | 485.67 SQ.FT. | 45.12 SQ.M. |

KEY PLAN - TOWER I

LEVEL 01

LEVEL 02-06