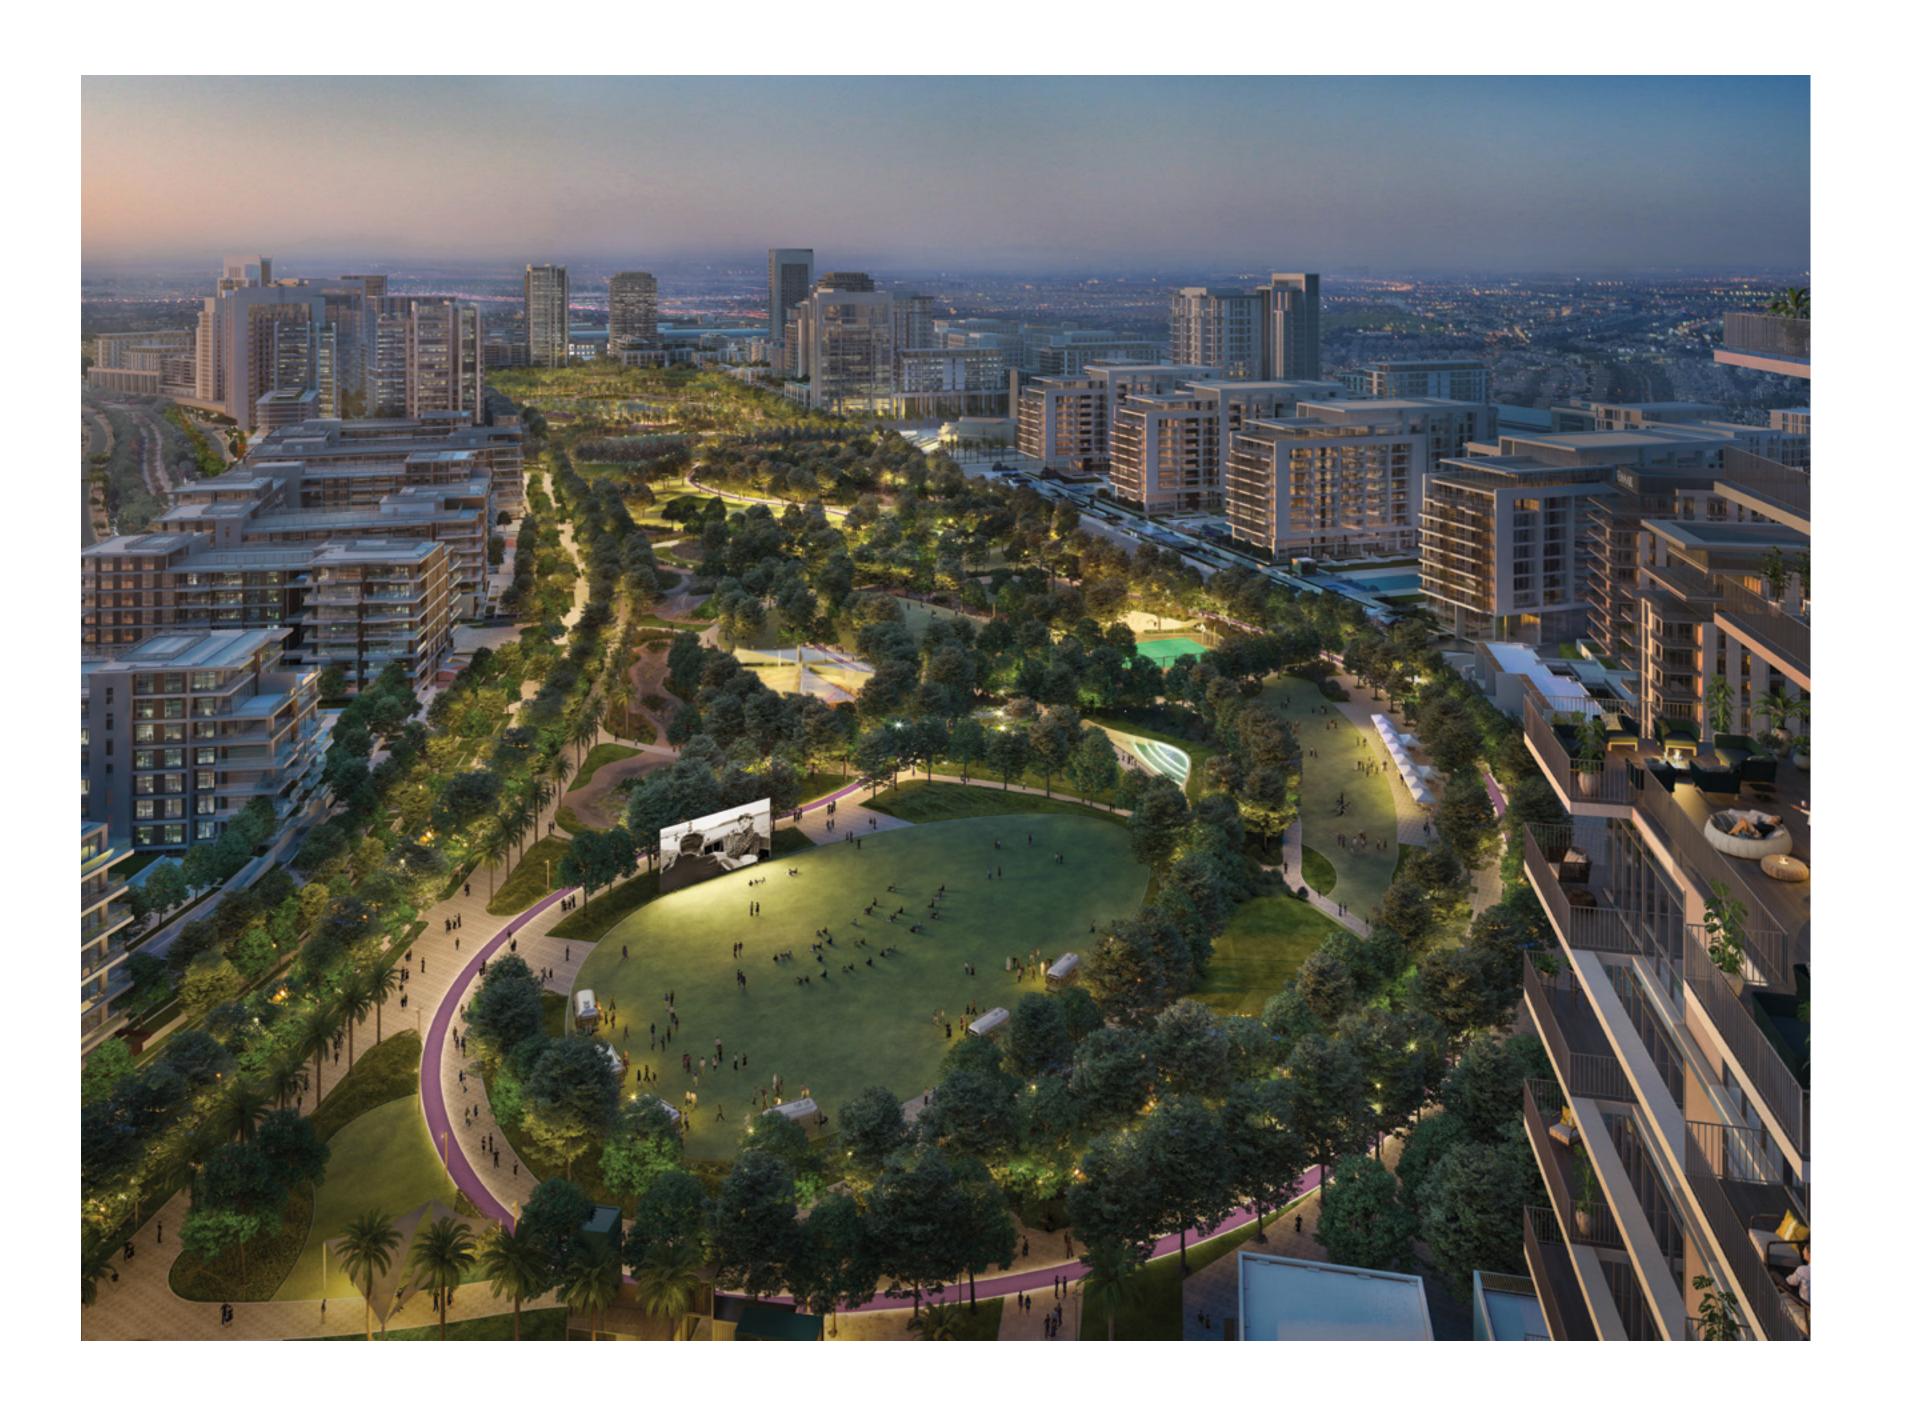

#### WHERE LIFE IS EXTRAORDINARY

Dubai Hills Estate is a collection of elegantly designed neighbourhoods set around an 18-hole championship golf course. The 2,700-acre 'city within a city' encompasses Dubai Hills Mall, Dubai Hills Park, a vibrant boulevard, community retail centres, restaurants and much more.

Dubai Hills Estate is most known for its vast stretches of landscaped parks and gardens, winding walkways, and extensive open areas.

Completing the trendsetting lifestyle are breath-taking views of the Dubai skyline.