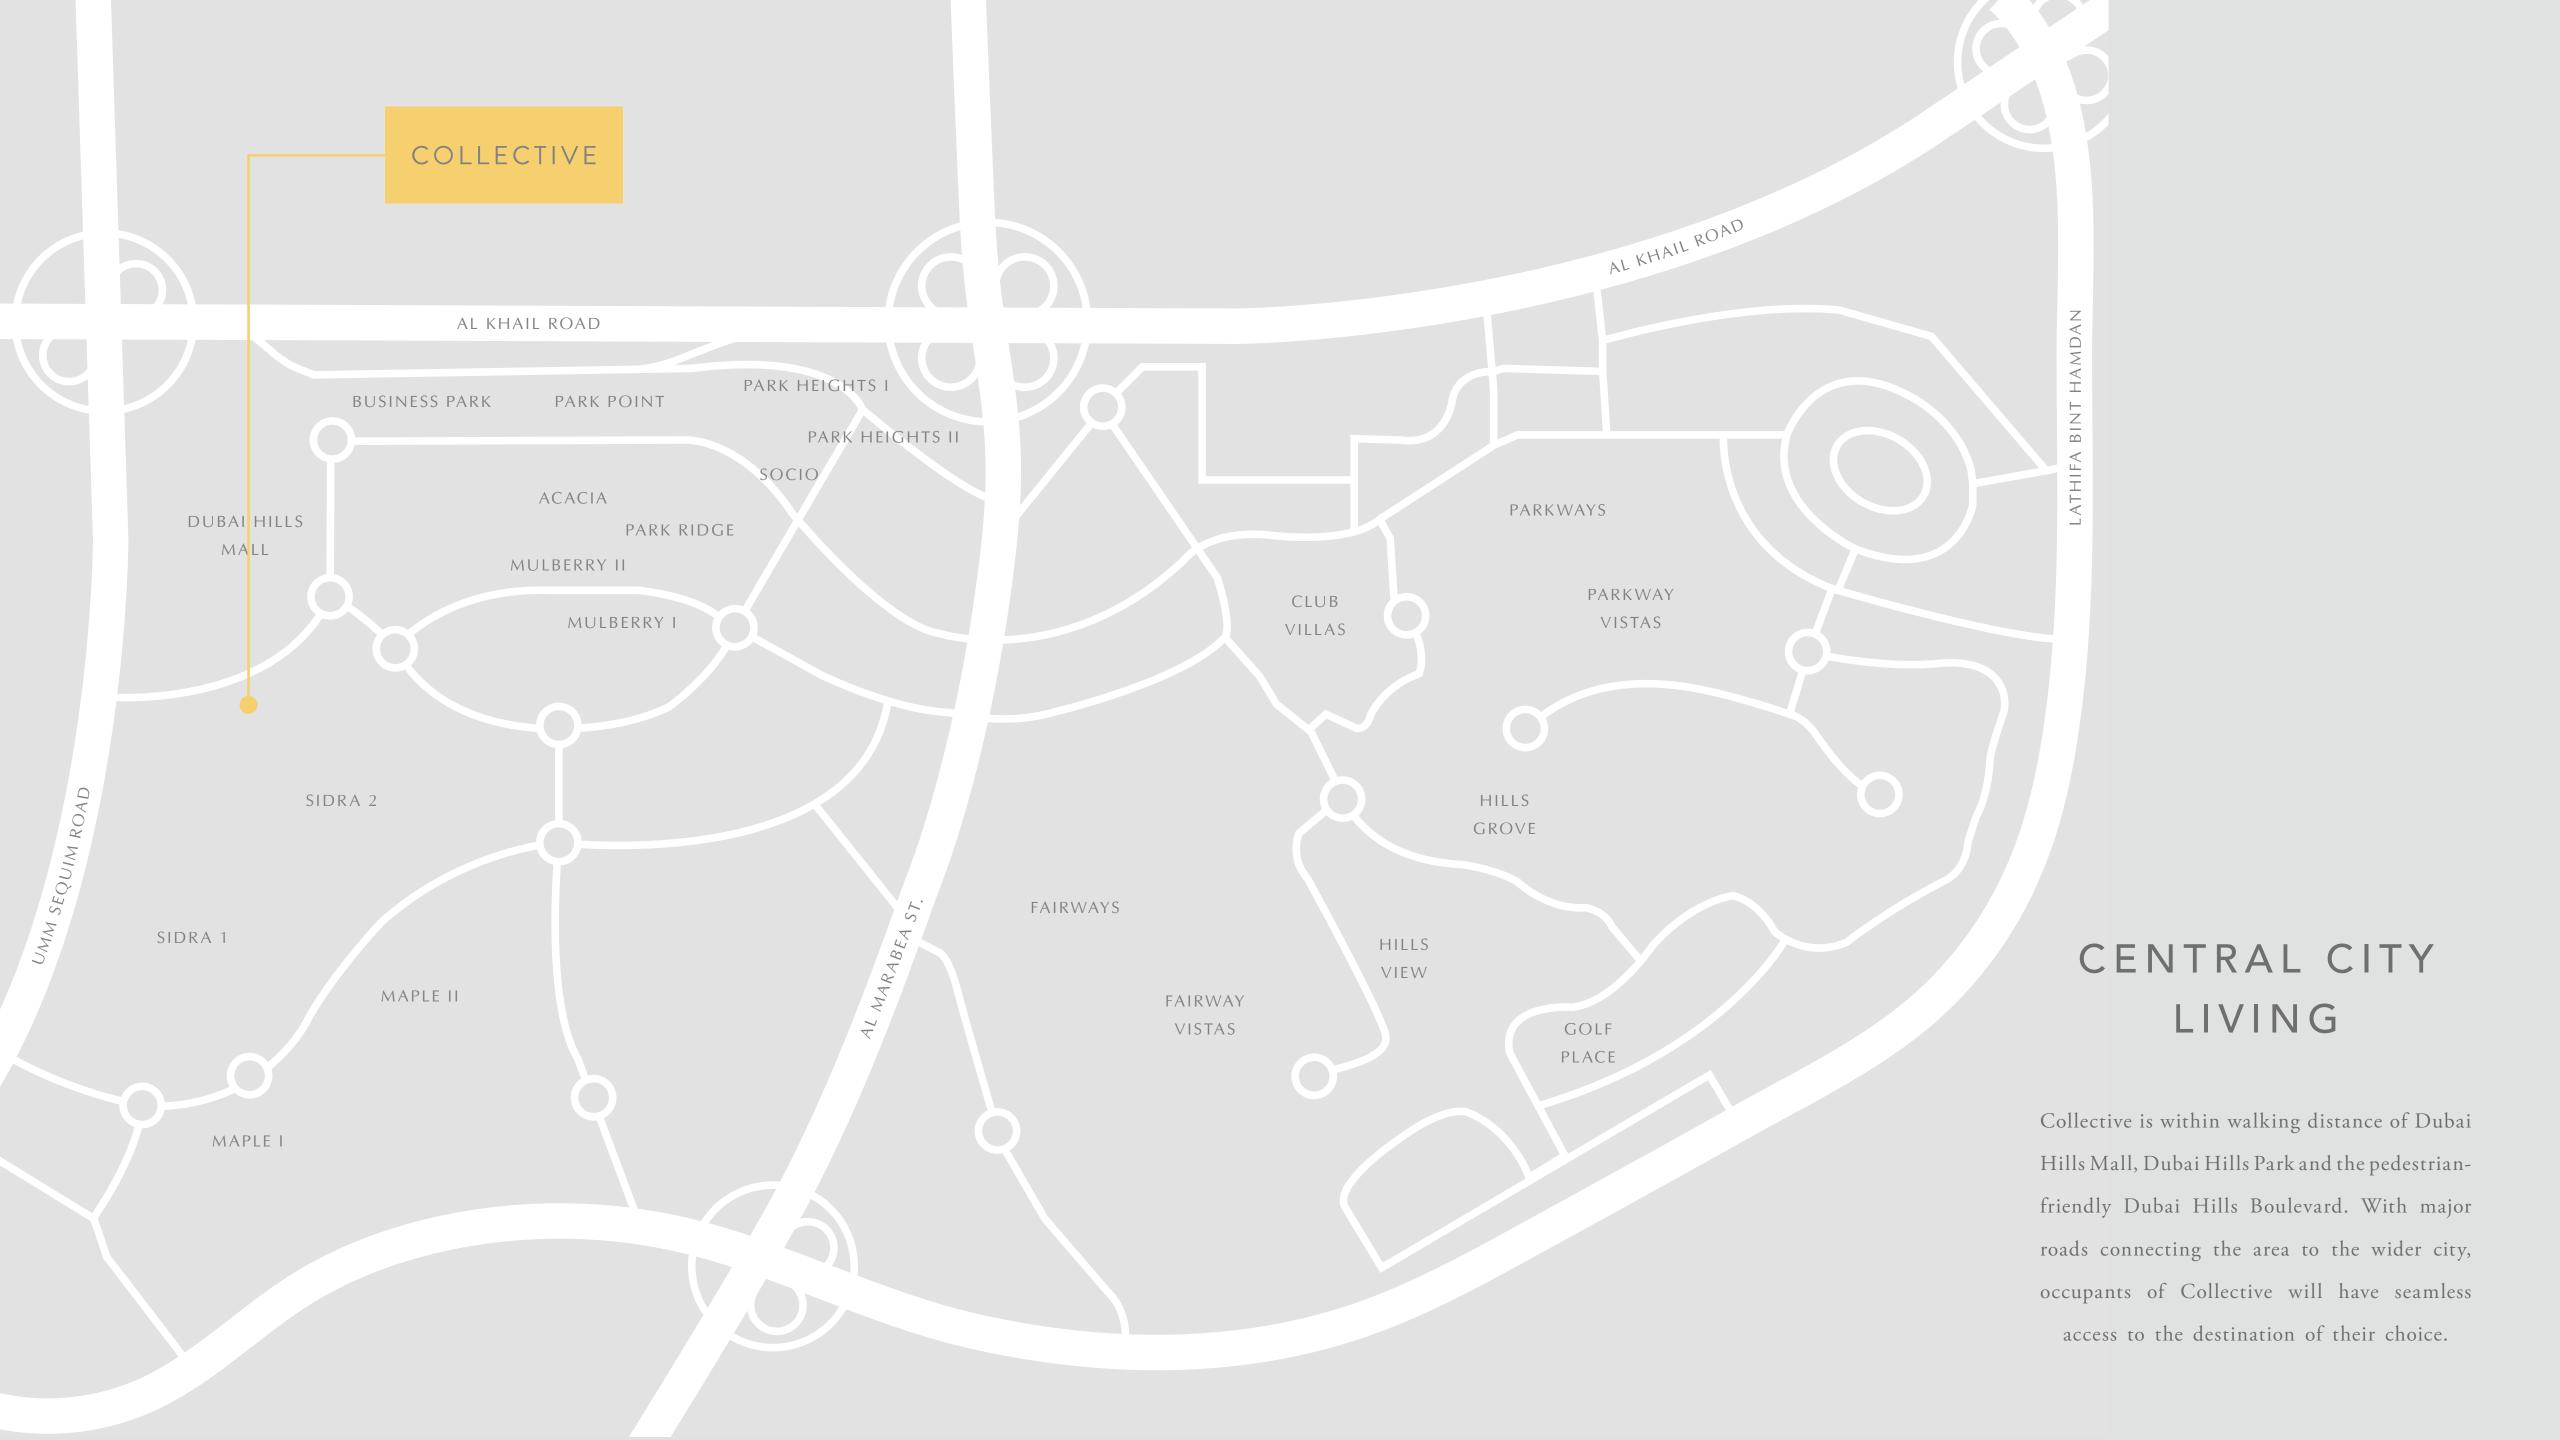

## DUBAI'S NEW CENTRAL HUB

Dubai Hills Estate is centrally located between

Downtown Dubai on the north and Arabian

Ranches in the south. The area is easily

accessible from every quarter of Dubai through

major roads, 3 metro stations, 2 metro lines

and an integrated bus network.