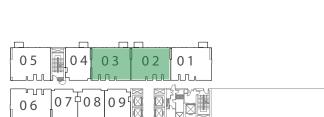

## COLLECTIVE TOWER I 2 BEDROOM

### UNIT 06 | LEVEL 01, 07, 08-13

| SUITE AREA   | 700.62 SQ.FT. | 65.09 SQ.M. |
|--------------|---------------|-------------|
| BALCONY AREA | 26.37 SQ.FT.  | 2.45 SQ.M.  |
| TOTAL AREA   | 726.99 SQ.FT. | 67.54 SQ.M. |

#### UNIT 06 & 16 | LEVEL 02-06

| SUITE AREA   | 700.95 SQ.FT. | 65.12 SQ.M. |
|--------------|---------------|-------------|
| BALCONY AREA | 26.05 SQ.FT.  | 2.42 SQ.M.  |
| TOTAL AREA   | 727.00 SQ.FT. | 67.54 SQ.M. |

KEY PLAN - TOWER I

LEVEL 01 LEVEL 02-06