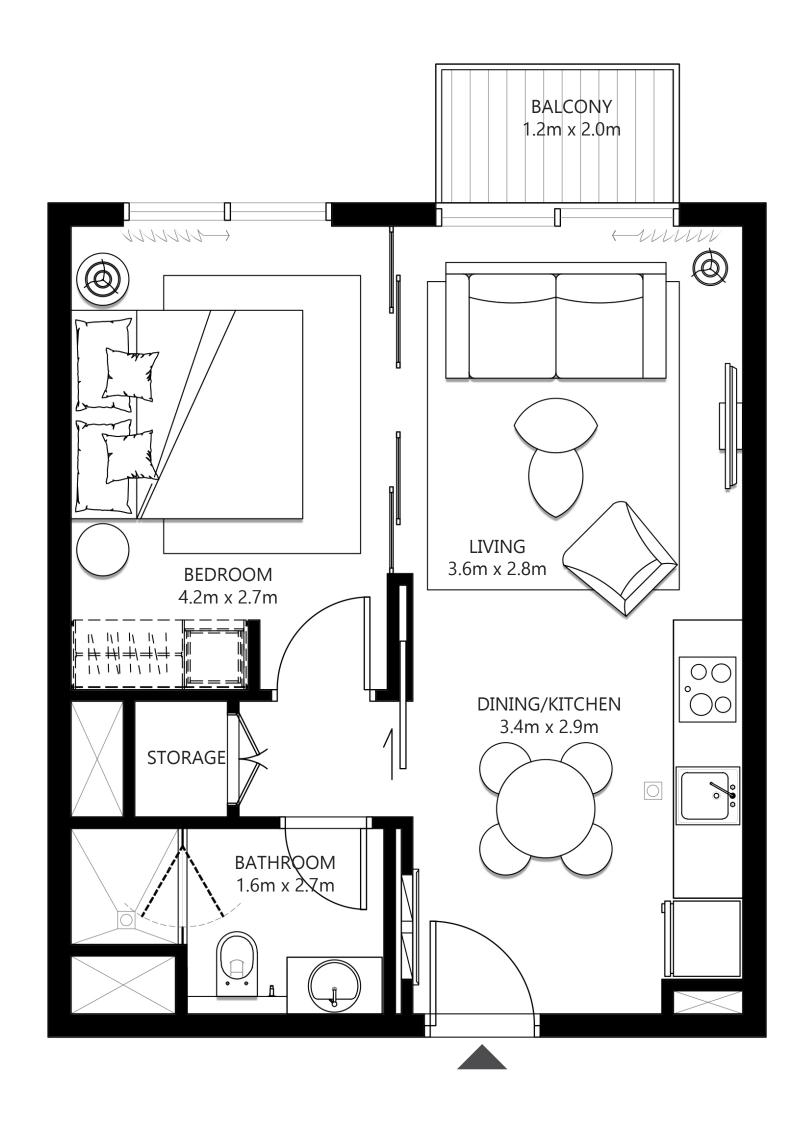

#### UNIT 04 &13 | LEVEL 02-06

| SUITE AREA   | 460.91SQ.FT.  | 42.82 SQ.M. |
|--------------|---------------|-------------|
| BALCONY AREA | 26.05 SQ.FT.  | 2.42 SQ.M.  |
| TOTAL AREA   | 486.96 SQ.FT. | 45.24 SQ.M. |

#### UNIT 14 | LEVEL 02-06

| SUITE AREA   | 459.62 SQ.FT. | 42.70 SQ.M. |
|--------------|---------------|-------------|
| BALCONY AREA | 26.05 SQ.FT.  | 2.42 SQ.M.  |
| TOTAL AREA   | 485.67 SQ.FT. | 45.12 SQ.M. |