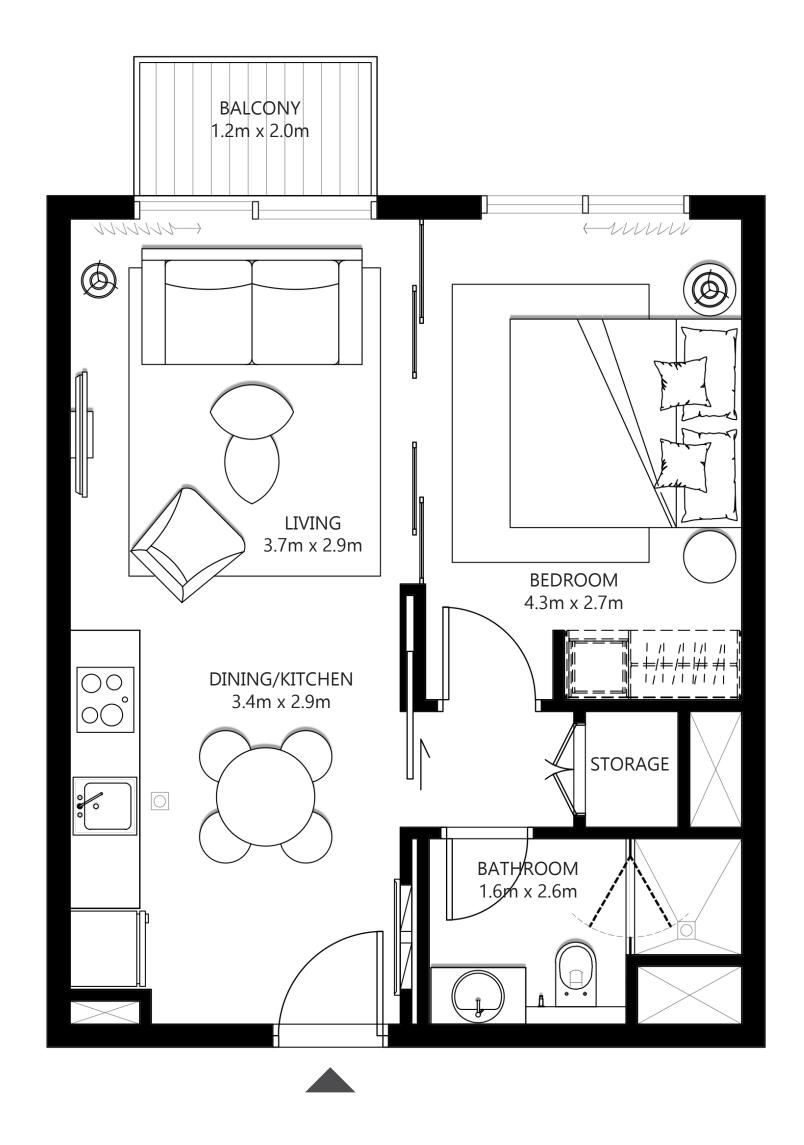

### UNIT 04 | LEVEL 01, 07, 08-13

| SUITE AREA   | 460.59 SQ.FT. | 42.79 SQ.M. |  |
|--------------|---------------|-------------|--|
| BALCONY AREA | 26.37 SQ.FT.  | 2.45 SQ.M.  |  |
| TOTAL AREA   | 486.96 SQ.FT. | 45.24 SQ.M. |  |