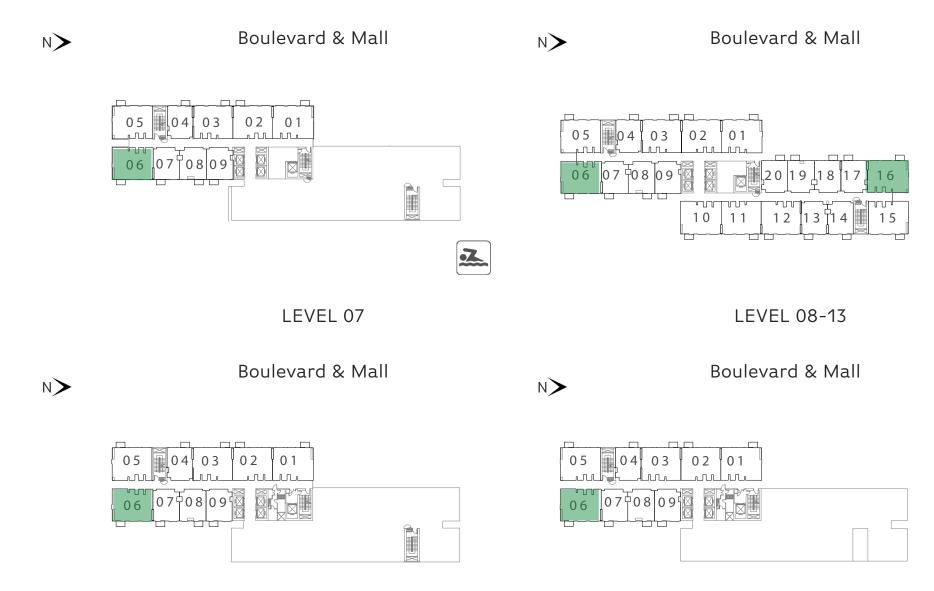

|
|--------------|---------------|-------------|
| BALCONY AREA | 26.37 SQ.FT.  | 2.45 SQ.M.  |
| TOTAL AREA   | 723.33 SQ.FT. | 67.20 SQ.M. |

KEY PLAN - TOWER I

Boulevard & Mall

06 07 08 09 0

N >

LEVEL 01



LEVEL 07





LEVEL 02-06

LEVEL 08-13

Boulevard & Mall







## COLLECTIVE TOWER I 2 BEDROOM

### UNIT 06 | LEVEL 01, 07, 08-13

| SUITE AREA   | 700.62 SQ.FT. | 65.09 SQ.M. |
|--------------|---------------|-------------|
| BALCONY AREA | 26.37 SQ.FT.  | 2.45 SQ.M.  |
| TOTAL AREA   | 726.99 SQ.FT. | 67.54 SQ.M. |

#### UNIT 06 & 16 | LEVEL 02-06

| SUITE AREA   | 700.95 SQ.FT. | 65.12 SQ.M. |
|--------------|---------------|-------------|
| BALCONY AREA | 26.05 SQ.FT.  | 2.42 SQ.M.  |
| TOTAL AREA   | 727.00 SQ.FT. | 67.54 SQ.M. |

KEY PLAN - TOWER I

LEVEL 01 LEVEL 02-06