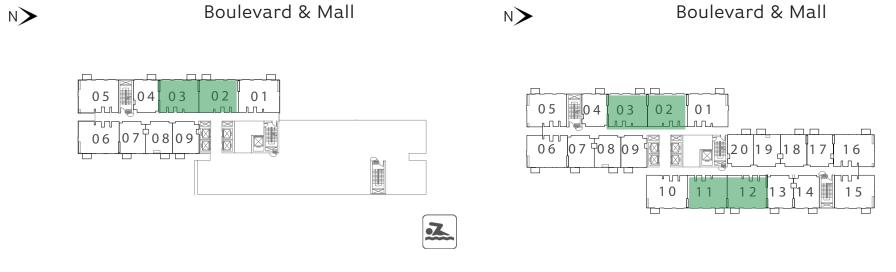

## COLLECTIVE TOWER I 2 BEDROOM

### UNIT 03 | LEVEL 01, 07, 08-13

| SUITE AREA   | 695.46 SQ.FT. | 64.61 SQ.M. |
|--------------|---------------|-------------|
| BALCONY AREA | 26.37 SQ.FT.  | 2.45 SQ.M.  |
| TOTAL AREA   | 721.83 SQ.FT. | 67.06 SQ.M. |

#### UNIT 03 & 12 | LEVEL 02-06

| SUITE AREA   | 695.78 SQ.FT. | 64.64 SQ.M. |
|--------------|---------------|-------------|
| BALCONY AREA | 26.05 SQ.FT.  | 2.42 SQ.M.  |
| TOTAL AREA   | 721.83 SQ.FT. | 67.06 SQ.M. |

#### UNIT 02 & 11 | LEVEL 02-06

| SUITE AREA   | 697.29 SQ.FT. | 64.78 SQ.M. |
|--------------|---------------|-------------|
| BALCONY AREA | 26.05 SQ.FT.  | 2.42 SQ.M.  |
| TOTAL AREA   | 723.34 SQ.FT. | 67.20 SQ.M. |

#### UNIT 02 | LEVEL 01, 07 & 08-13

| SUITE AREA   | 696.96 SQ.FT. | 64.75 SQ.M. |
|--------------|---------------|-------------|
| BALCONY AREA | 26.37 SQ.FT.  | 2.45 SQ.M.  |
| TOTAL AREA   | 723.33 SQ.FT. | 67.20 SQ.M. |

KEY PLAN - TOWER I

Boulevard & Mall

06 07 08 09 0

N >

LEVEL 01

LEVEL 07

LEVEL 02-06

LEVEL 08-13