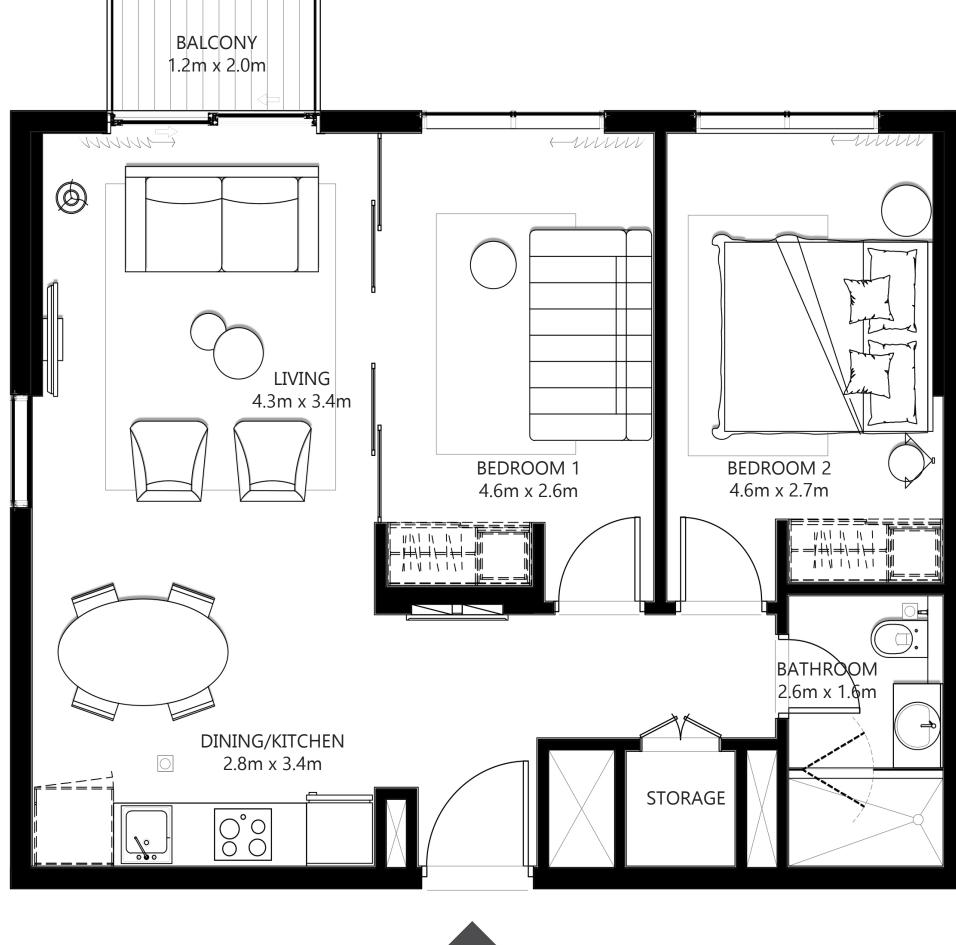

## COLLECTIVE TOWER I 2 BEDROOM

### UNIT 06 | LEVEL 01, 07, 08-13

| SUITE AREA   | 700.62 SQ.FT. | 65.09 SQ.M. |
|--------------|---------------|-------------|
| BALCONY AREA | 26.37 SQ.FT.  | 2.45 SQ.M.  |
| TOTAL AREA   | 726.99 SQ.FT. | 67.54 SQ.M. |

#### UNIT 06 & 16 | LEVEL 02-06

| SUITE AREA   | 700.95 SQ.FT. | 65.12 SQ.M. |
|--------------|---------------|-------------|
| BALCONY AREA | 26.05 SQ.FT.  | 2.42 SQ.M.  |
| TOTAL AREA   | 727.00 SQ.FT. | 67.54 SQ.M. |