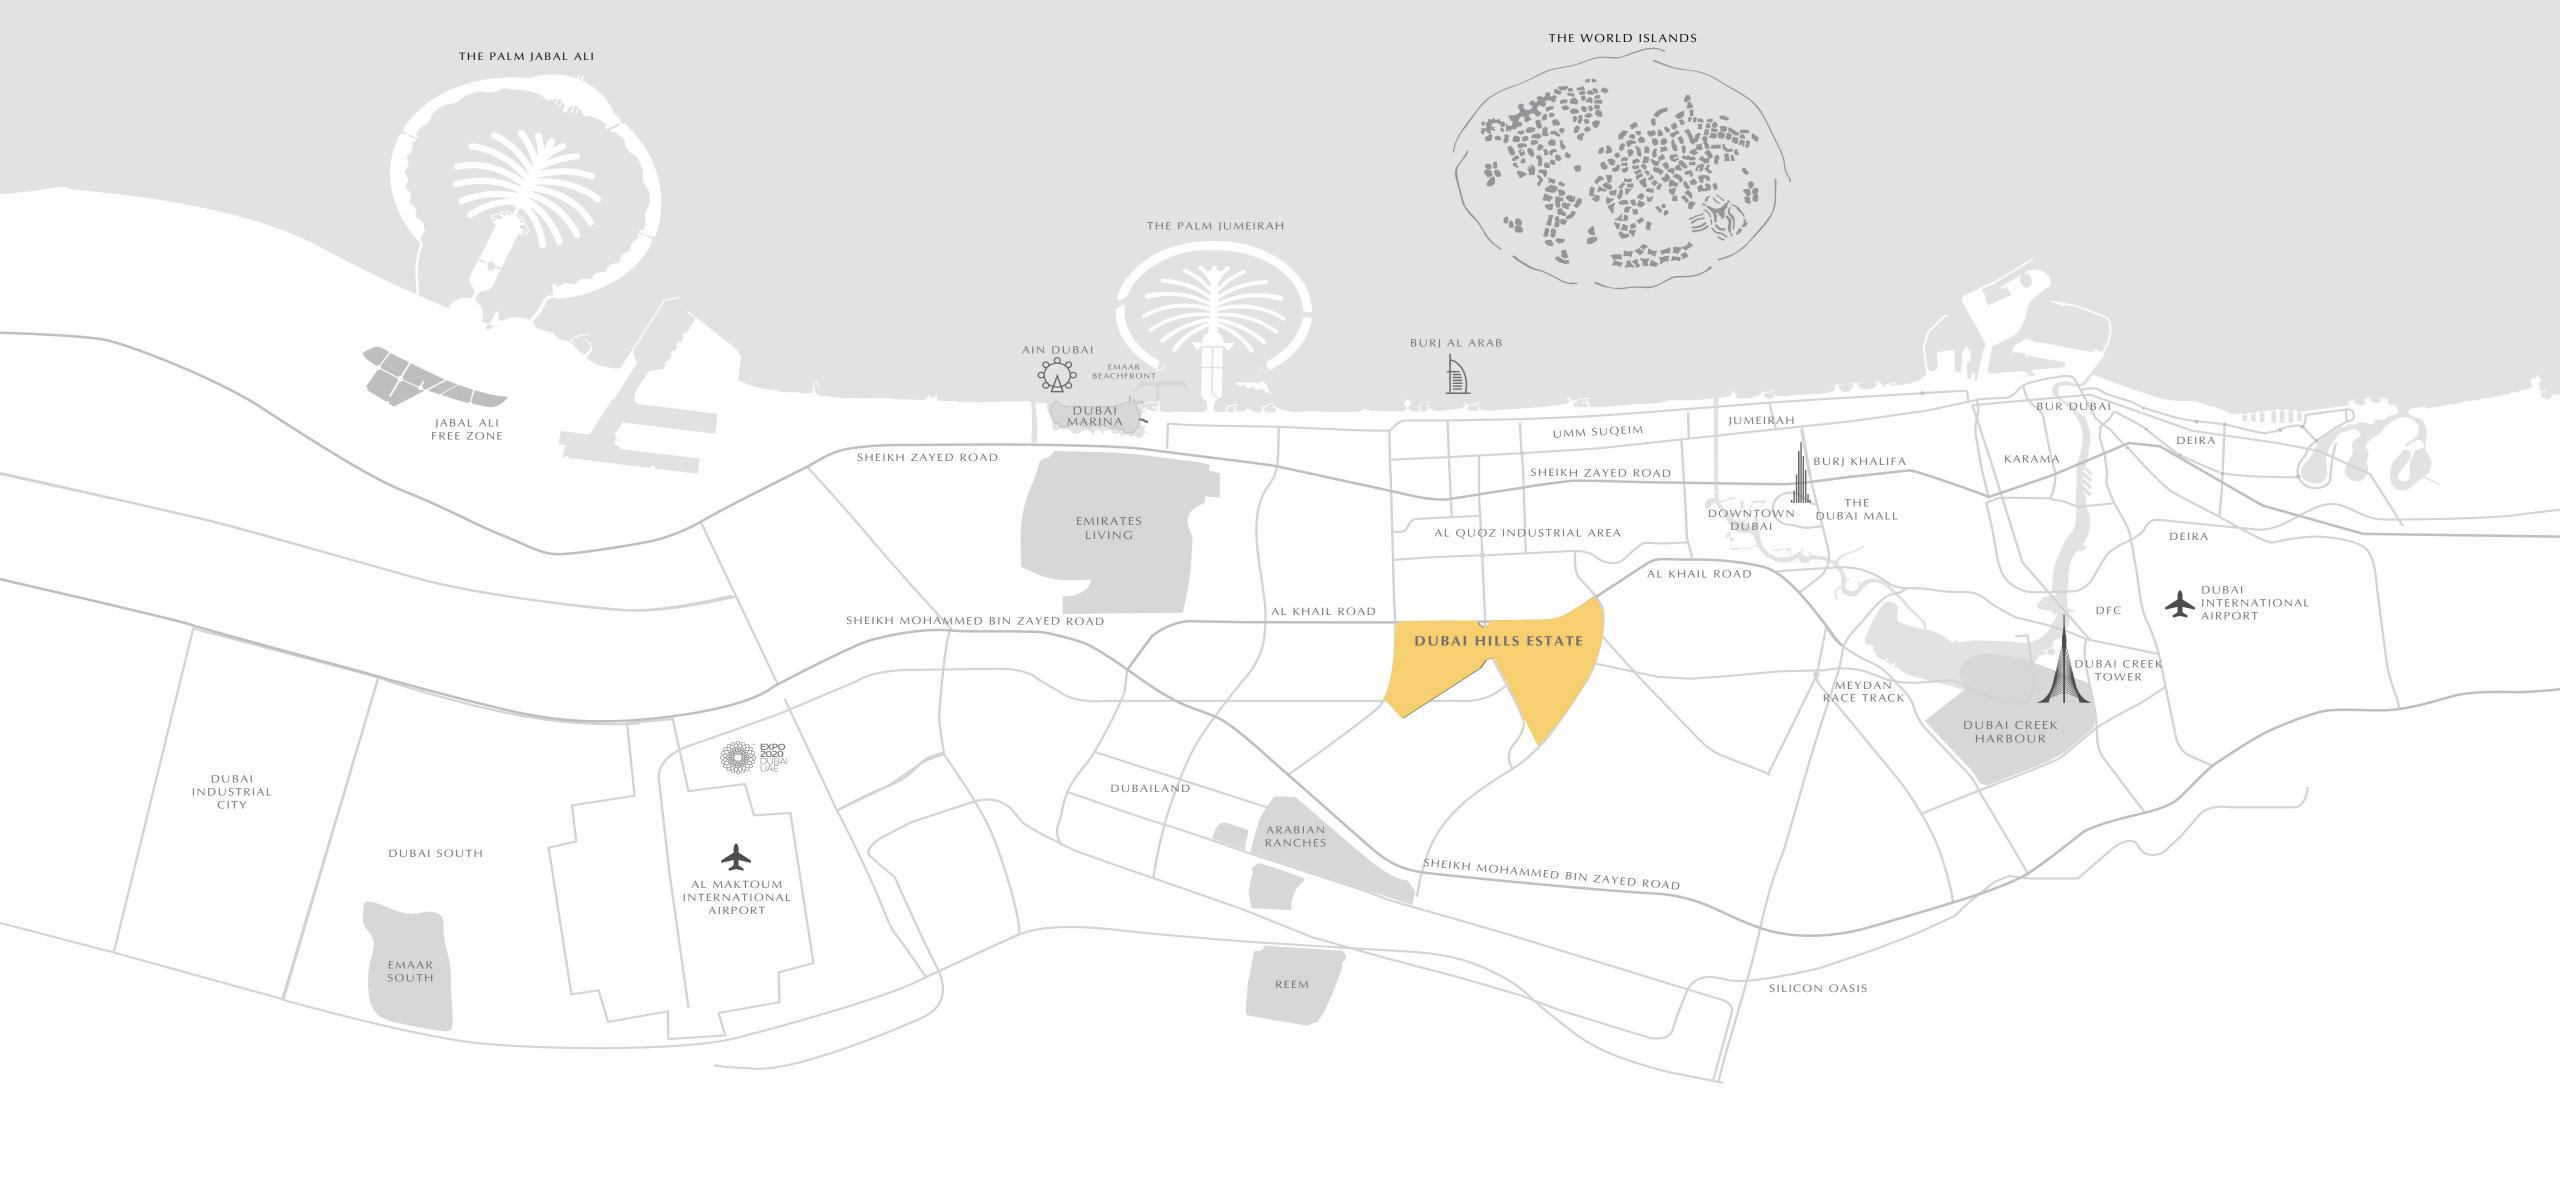

## DUBAI'S NEW CENTRAL HUB

Dubai Hills Estate is centrally located between

Downtown Dubai on the north and Arabian

Ranches in the south. The area is easily

accessible from every quarter of Dubai through

major roads, 3 metro stations, 2 metro lines

and an integrated bus network.