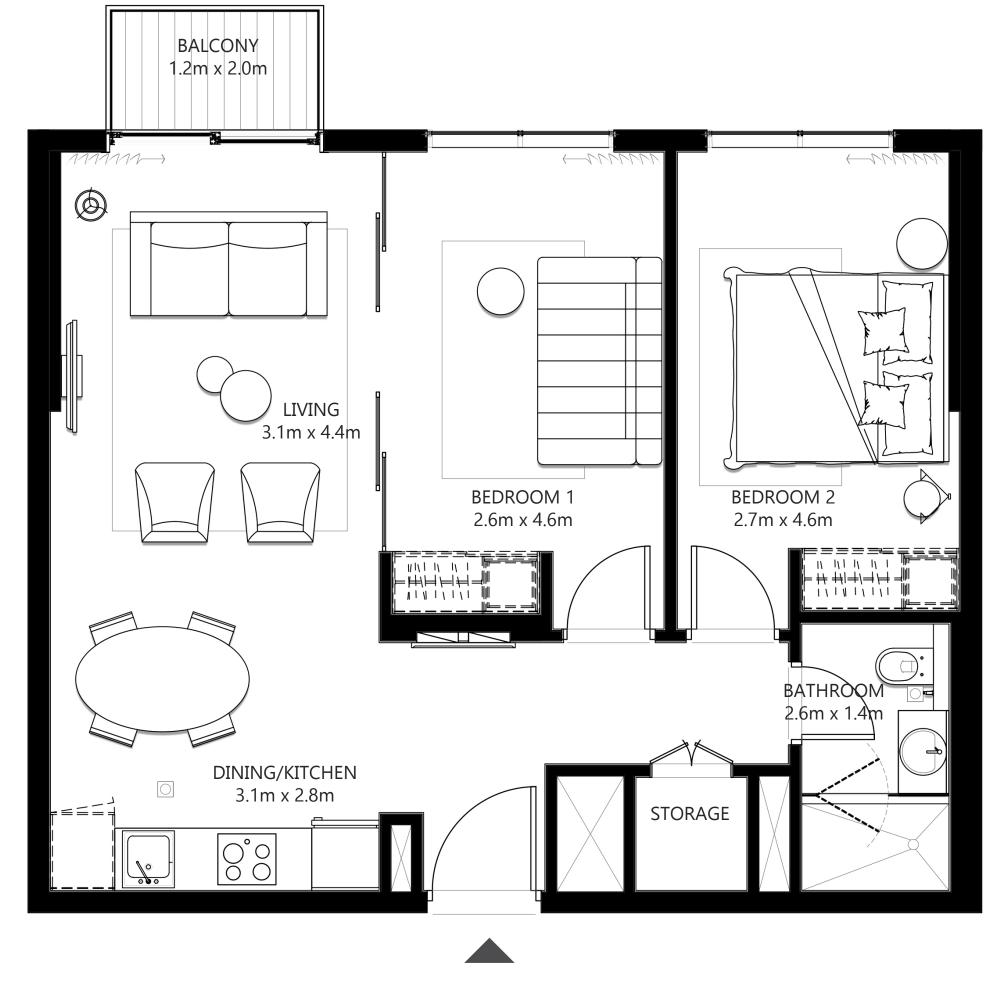

## COLLECTIVE TOWER I 2 BEDROOM

### UNIT 06 | LEVEL 01, 07, 08-13

| SUITE AREA   | 700.62 SQ.FT. | 65.09 SQ.M. |
|--------------|---------------|-------------|
| BALCONY AREA | 26.37 SQ.FT.  | 2.45 SQ.M.  |
| TOTAL AREA   | 726.99 SQ.FT. | 67.54 SQ.M. |

#### UNIT 06 & 16 | LEVEL 02-06

| SUITE AREA   | 700.95 SQ.FT. | 65.12 SQ.M. |
|--------------|---------------|-------------|
| BALCONY AREA | 26.05 SQ.FT.  | 2.42 SQ.M.  |
| TOTAL AREA   | 727.00 SQ.FT. | 67.54 SQ.M. |