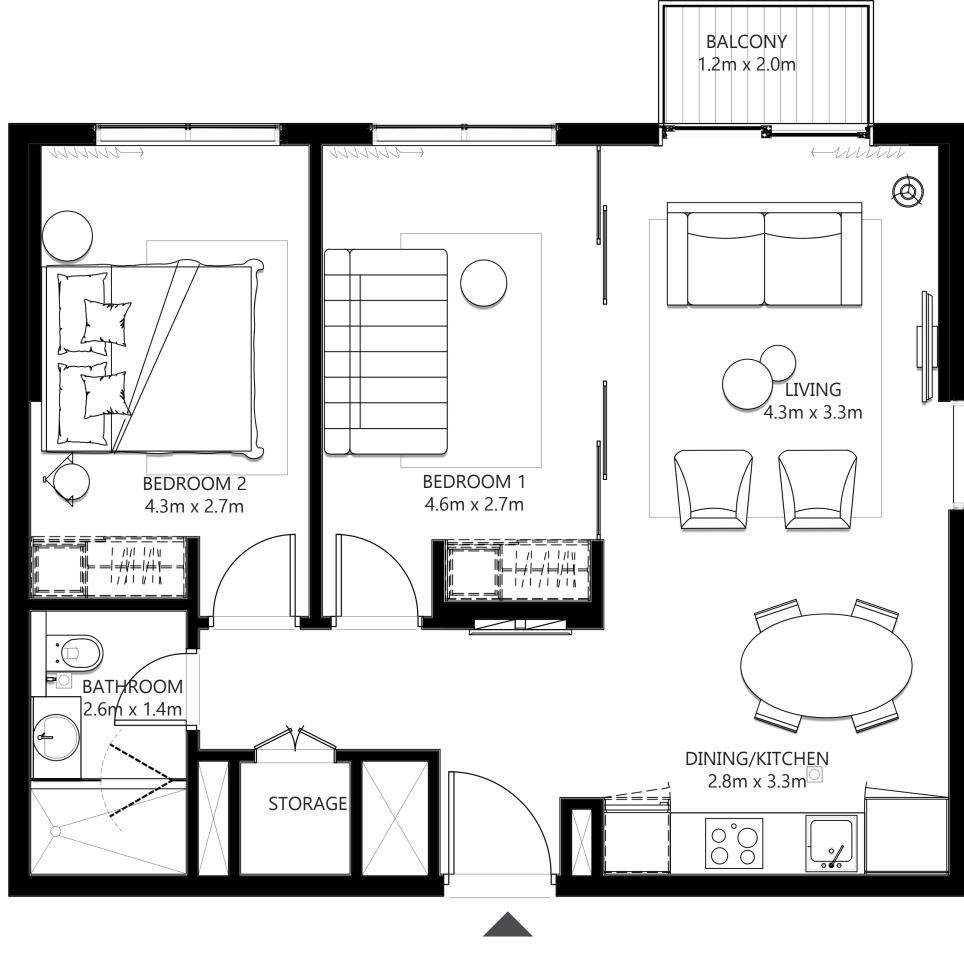

## COLLECTIVE TOWER I 1 BEDROOM

### UNIT 04 | LEVEL 01, 07, 08-13

| SUITE AREA   | 460.59 SQ.FT. | 42.79 SQ.M. |  |
|--------------|---------------|-------------|--|
| BALCONY AREA | 26.37 SQ.FT.  | 2.45 SQ.M.  |  |
| TOTAL AREA   | 486.96 SQ.FT. | 45.24 SQ.M. |  |

#### UNIT 04 &13 | LEVEL 02-06

| SUITE AREA   | 460.91SQ.FT.  | 42.82 SQ.M. |
|--------------|---------------|-------------|
| BALCONY AREA | 26.05 SQ.FT.  | 2.42 SQ.M.  |
| TOTAL AREA   | 486.96 SQ.FT. | 45.24 SQ.M. |

#### UNIT 14 | LEVEL 02-06

| SUITE AREA   | 459.62 SQ.FT. | 42.70 SQ.M. |
|--------------|---------------|-------------|
| BALCONY AREA | 26.05 SQ.FT.  | 2.42 SQ.M.  |
| TOTAL AREA   | 485.67 SQ.FT. | 45.12 SQ.M. |