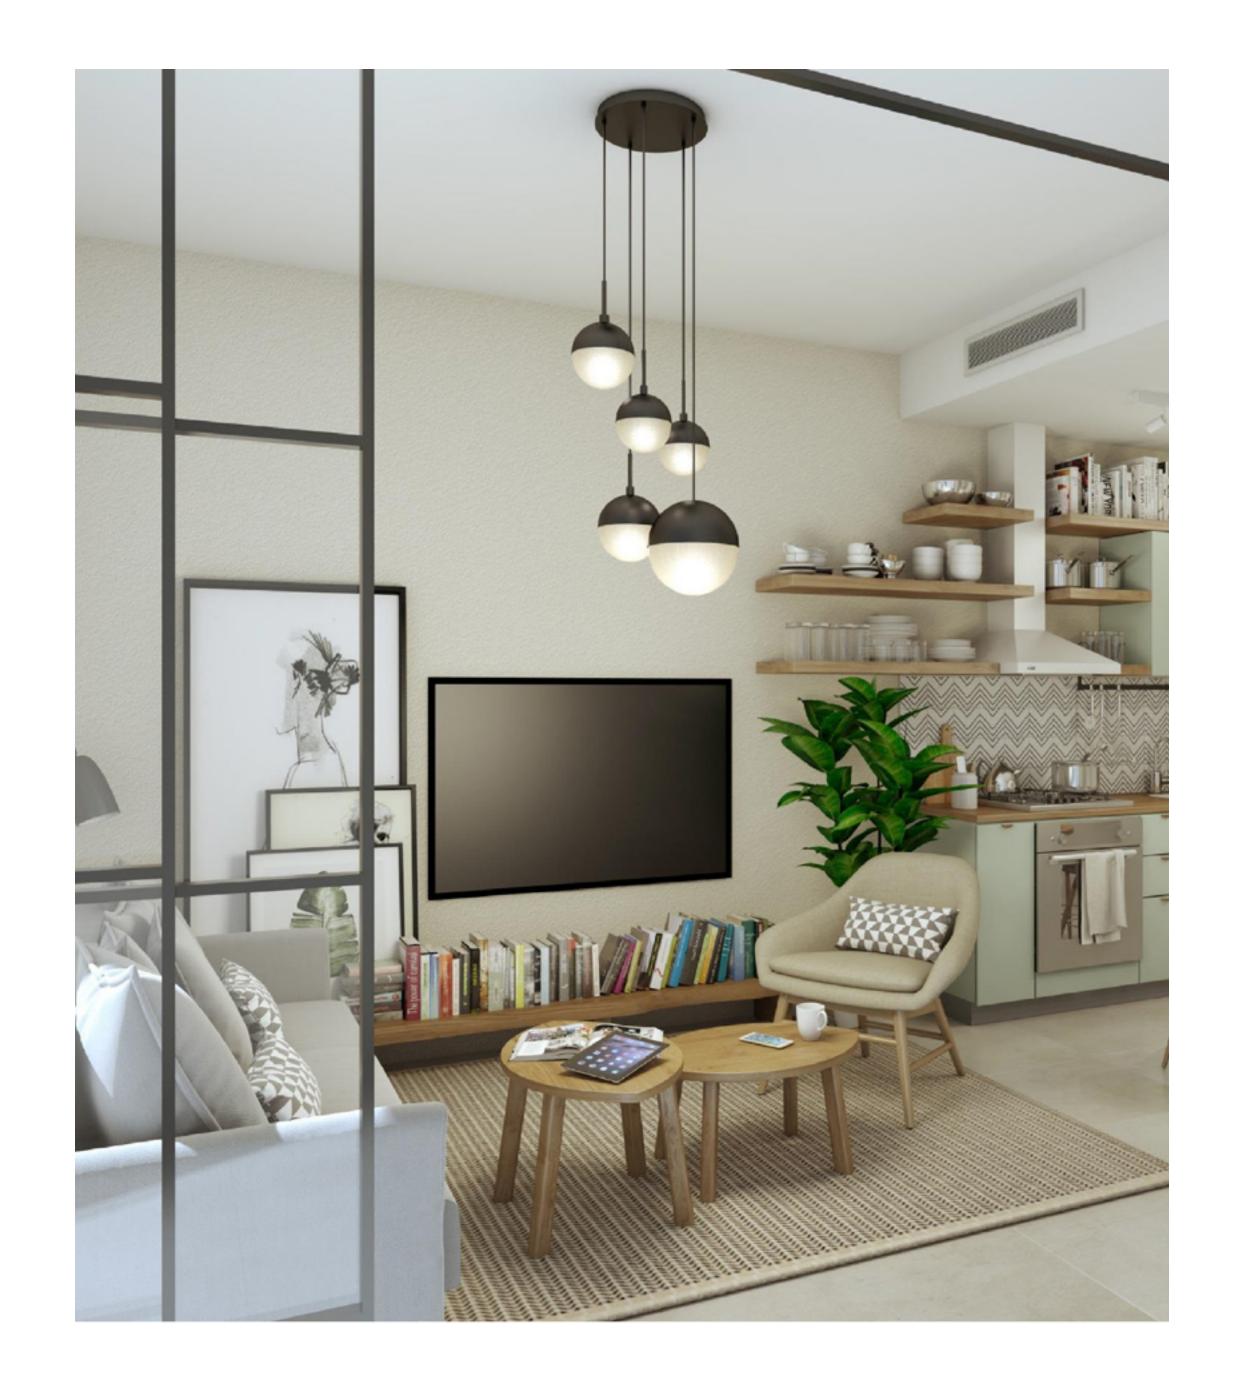

## WARM & CONTEMPORARY

Collective is conceived to be a beautifully designed building with spacious rooms that are contemporary but warm, industrial yet elegant.

## HOMELY & FUNCTIONAL

Enjoy living areas that were conceived to foster a sense of community. Relish a modern lifestyle in homely yet and highly functional spaces that encourage interaction and collaboration. Hang out, meet your neighbours and make yourself at home.

## INDOOR & OUTDOOR LOUNGE AREAS

The lounges, whether they're indoor or outdoor, add the most important dimension to life in Collective. Dynamic, colourful with modern minimalist furniture, each common room offers plenty of space to meet, entertain and relax.