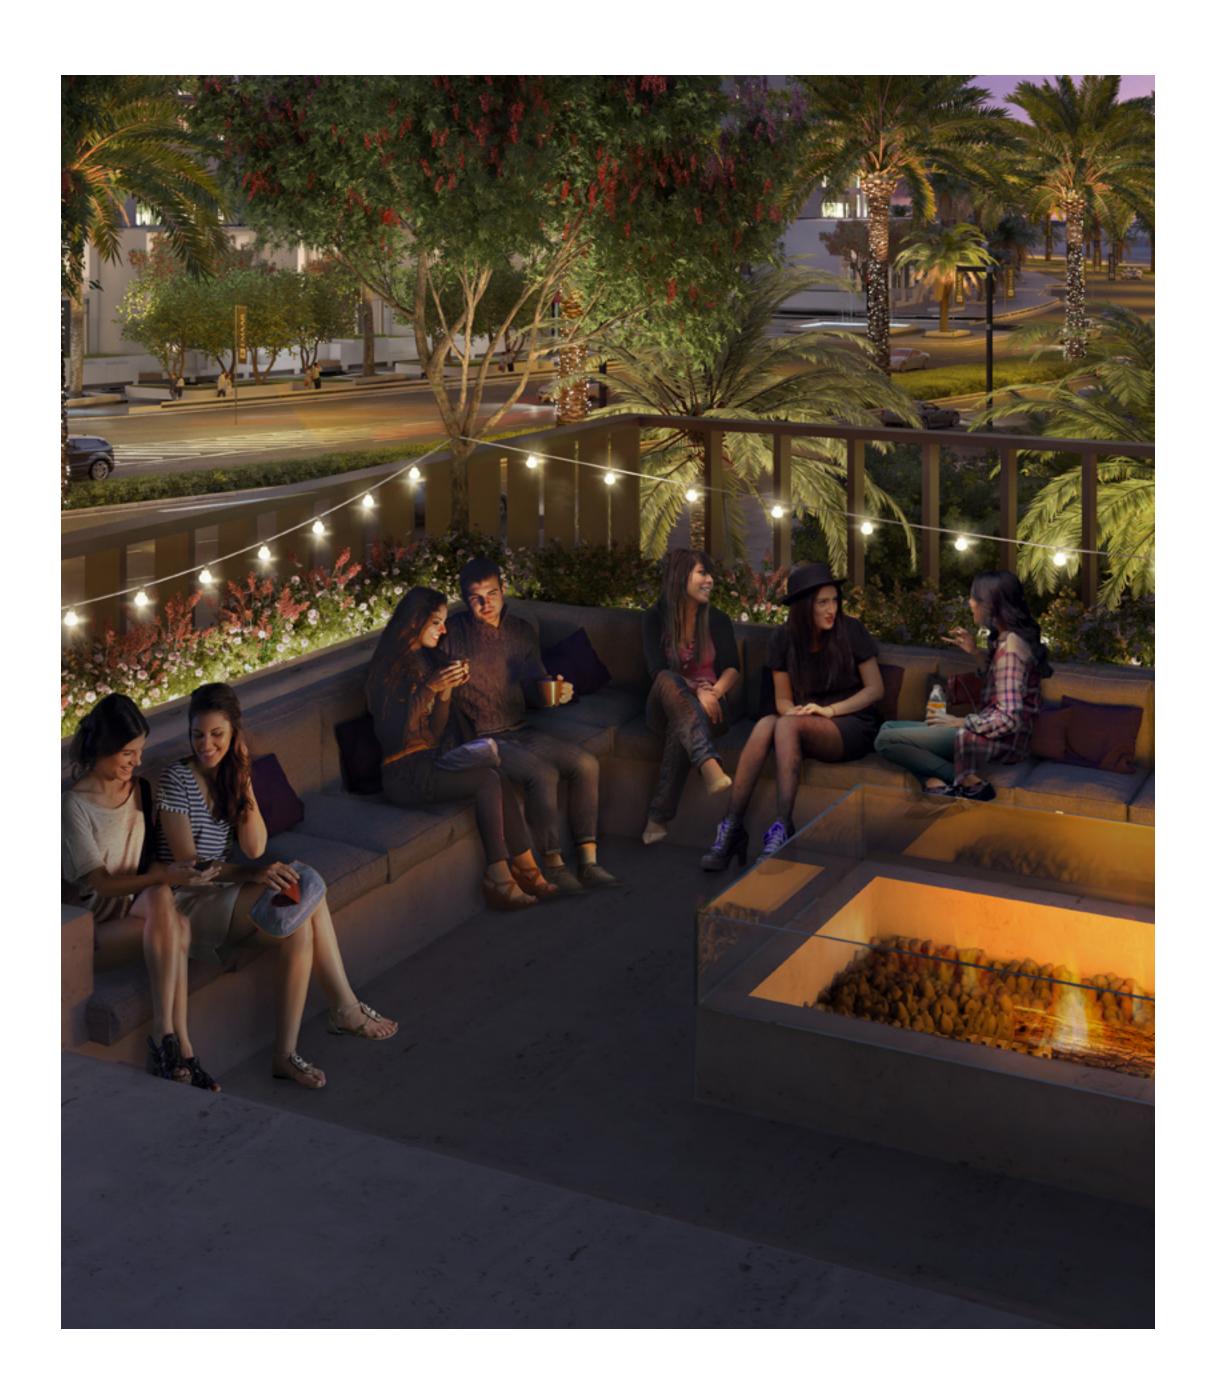

## INDOOR & OUTDOOR LOUNGE AREAS

The lounges, whether they're indoor or outdoor, add the most important dimension to life in Collective. Dynamic, colourful with modern minimalist furniture, each common room offers plenty of space to meet, entertain and relax.

# FITNESS & LEISURE AMENITIES

Residents of Collective will be spoilt for choice with numerous activities within the building.

Sports fans will delight in a fully-equipped gymnasium and a game room. Others can unwind by the beautiful outdoor swimming pool.