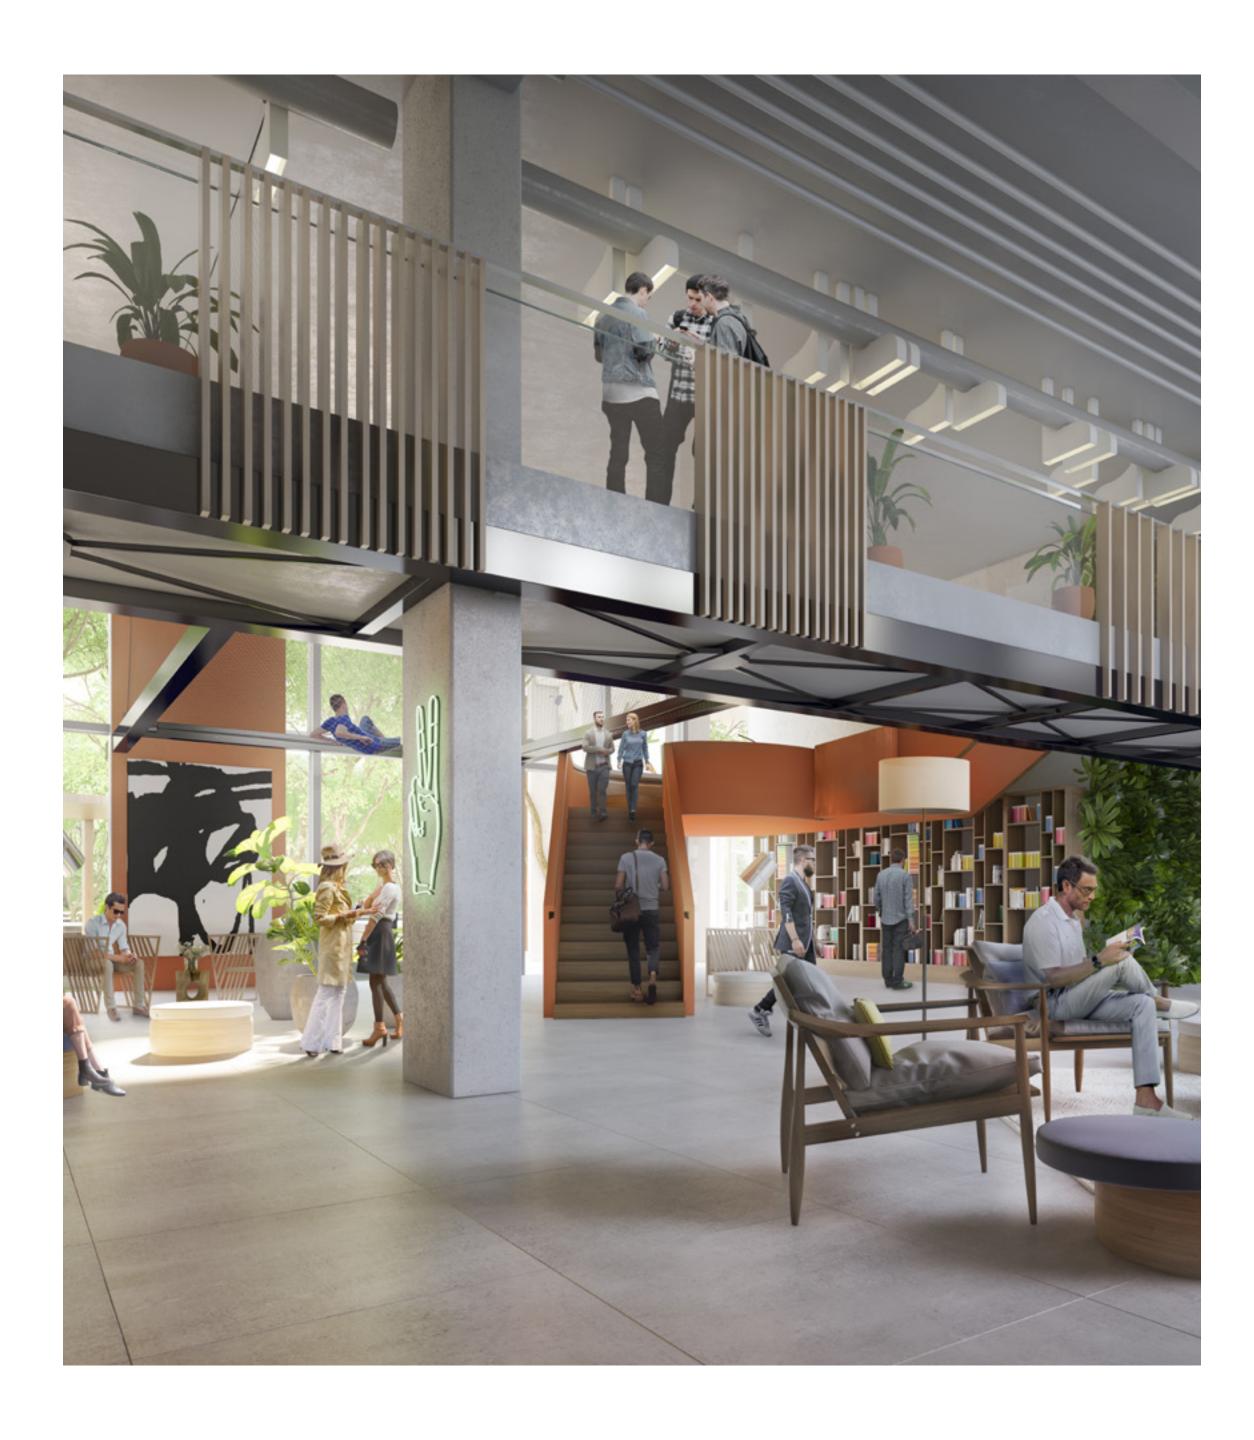

## HOMELY & FUNCTIONAL

Enjoy living areas that were conceived to foster a sense of community. Relish a modern lifestyle in homely yet and highly functional spaces that encourage interaction and collaboration. Hang out, meet your neighbours and make yourself at home.

## INDOOR & OUTDOOR LOUNGE AREAS

The lounges, whether they're indoor or outdoor, add the most important dimension to life in Collective. Dynamic, colourful with modern minimalist furniture, each common room offers plenty of space to meet, entertain and relax.