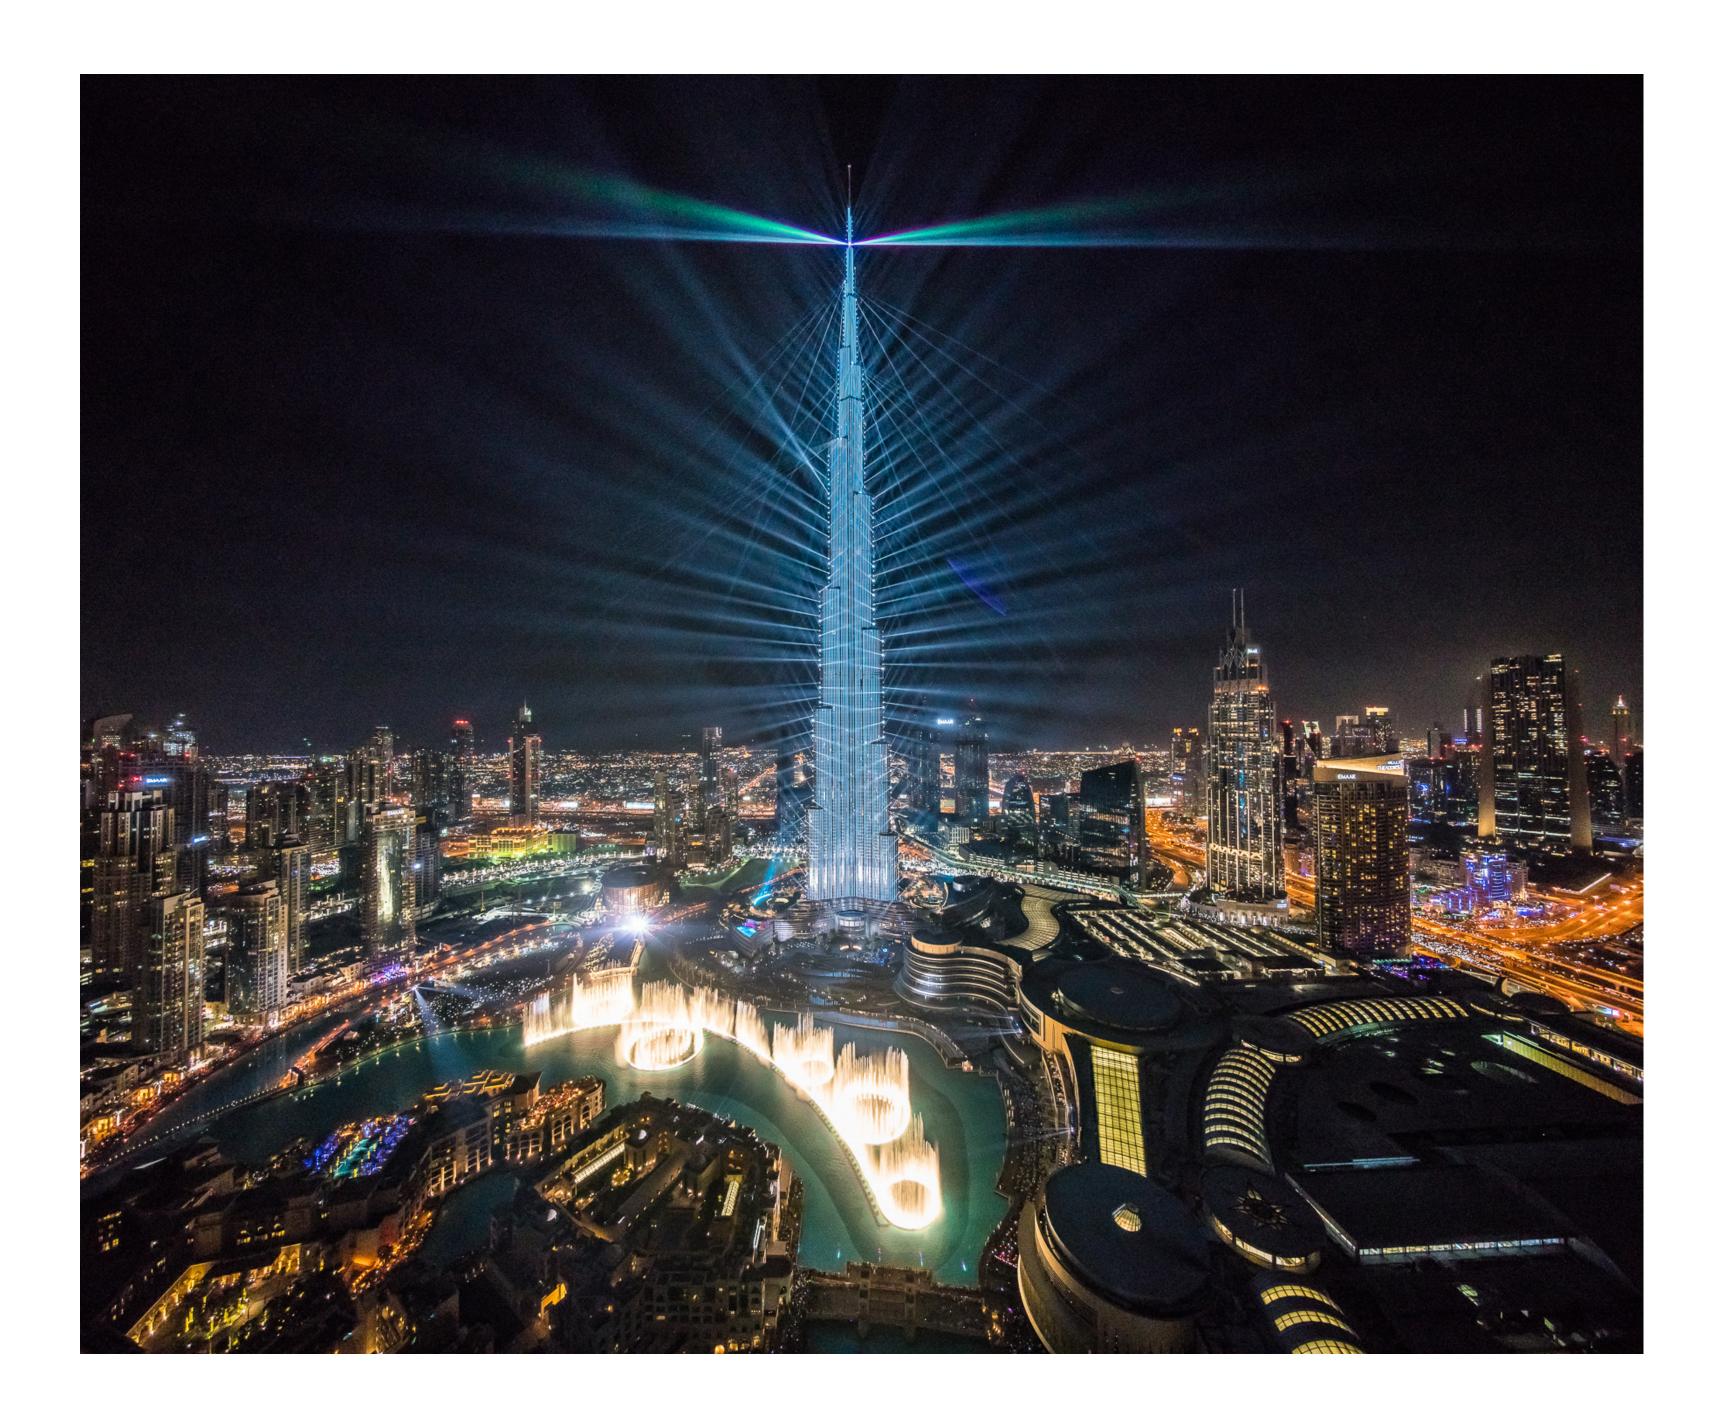

#### BURJ

#### KHALIFA

The world's tallest building

#### FOUNTAIN

The world's largest choreographed fountain system

#### THE DUBAI

OPERA2000 seat multi-format venue

ТНE DUBAI MALL The world's largest retail

& entertainment destination