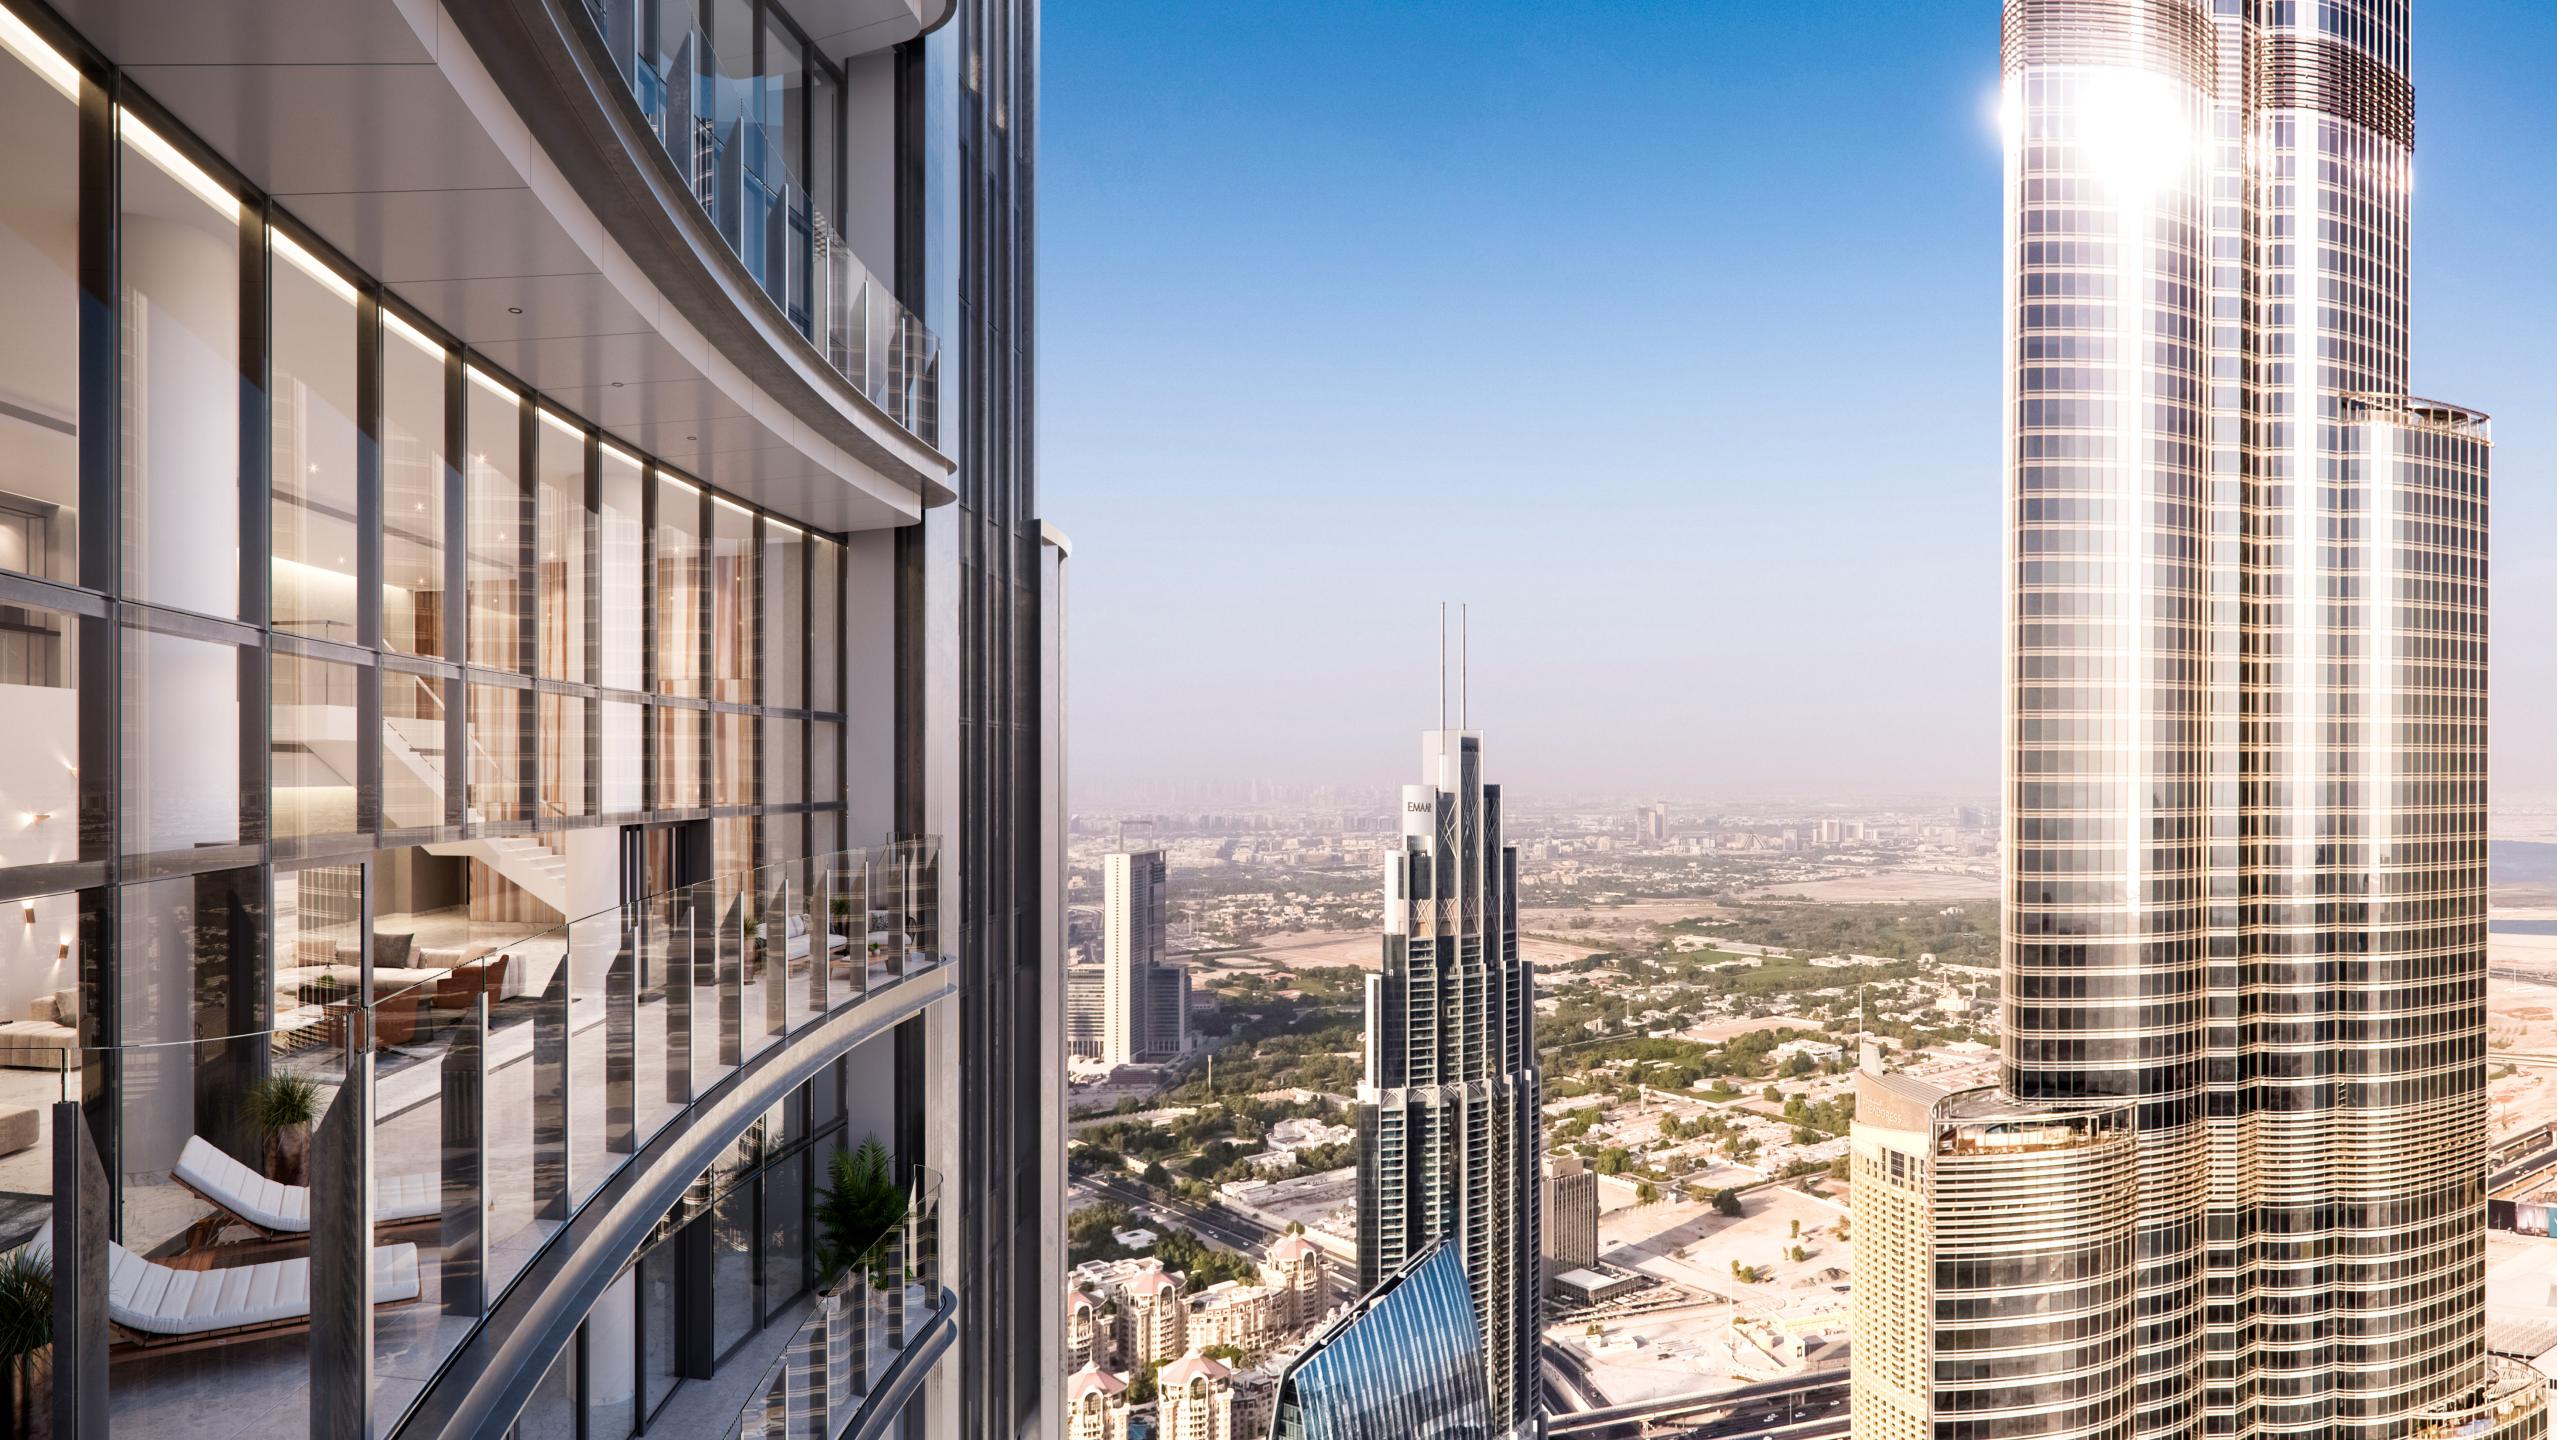

### FIRST-RATE RESIDENCE, FIRST-CLASS LIFESTYLE

The 77-storey Il Primo rises in the heart of The Opera District, only steps away from the iconic Dubai Opera. Residents can experience life in spacious, masterfully crafted apartments with an unparalleled breadth of amenities surrounded by spellbinding views and yearround entertainment.

#### AN UNPRECEDENTED Level of glamour

The generous living room at Il Primo is a gorgeous place for entertaining, dining or simply soaking in the views over Dubai's ever astounding Burj Khalifa. Full-height window walls cast views across Downtown Dubai and the city beyond.

#### THE MOST PRESTIGIOUS 2 SQ KM IN DUBAI

Emaar's flagship project, Downtown Dubai spills over a bustling 2 square kilometres; home to the world's tallest tower, the world's largest retail & entertainment destination and the world's tallest performing fountain. The vibrant area's latest addition is The Opera District, the only cultural and entertainment hub of its magnitude in the region. Providing the ultimate metropolitan lifestyle abounding with world-class landmarks, entertainment and glamour, Downtown Dubai is a true heart of the emirate.