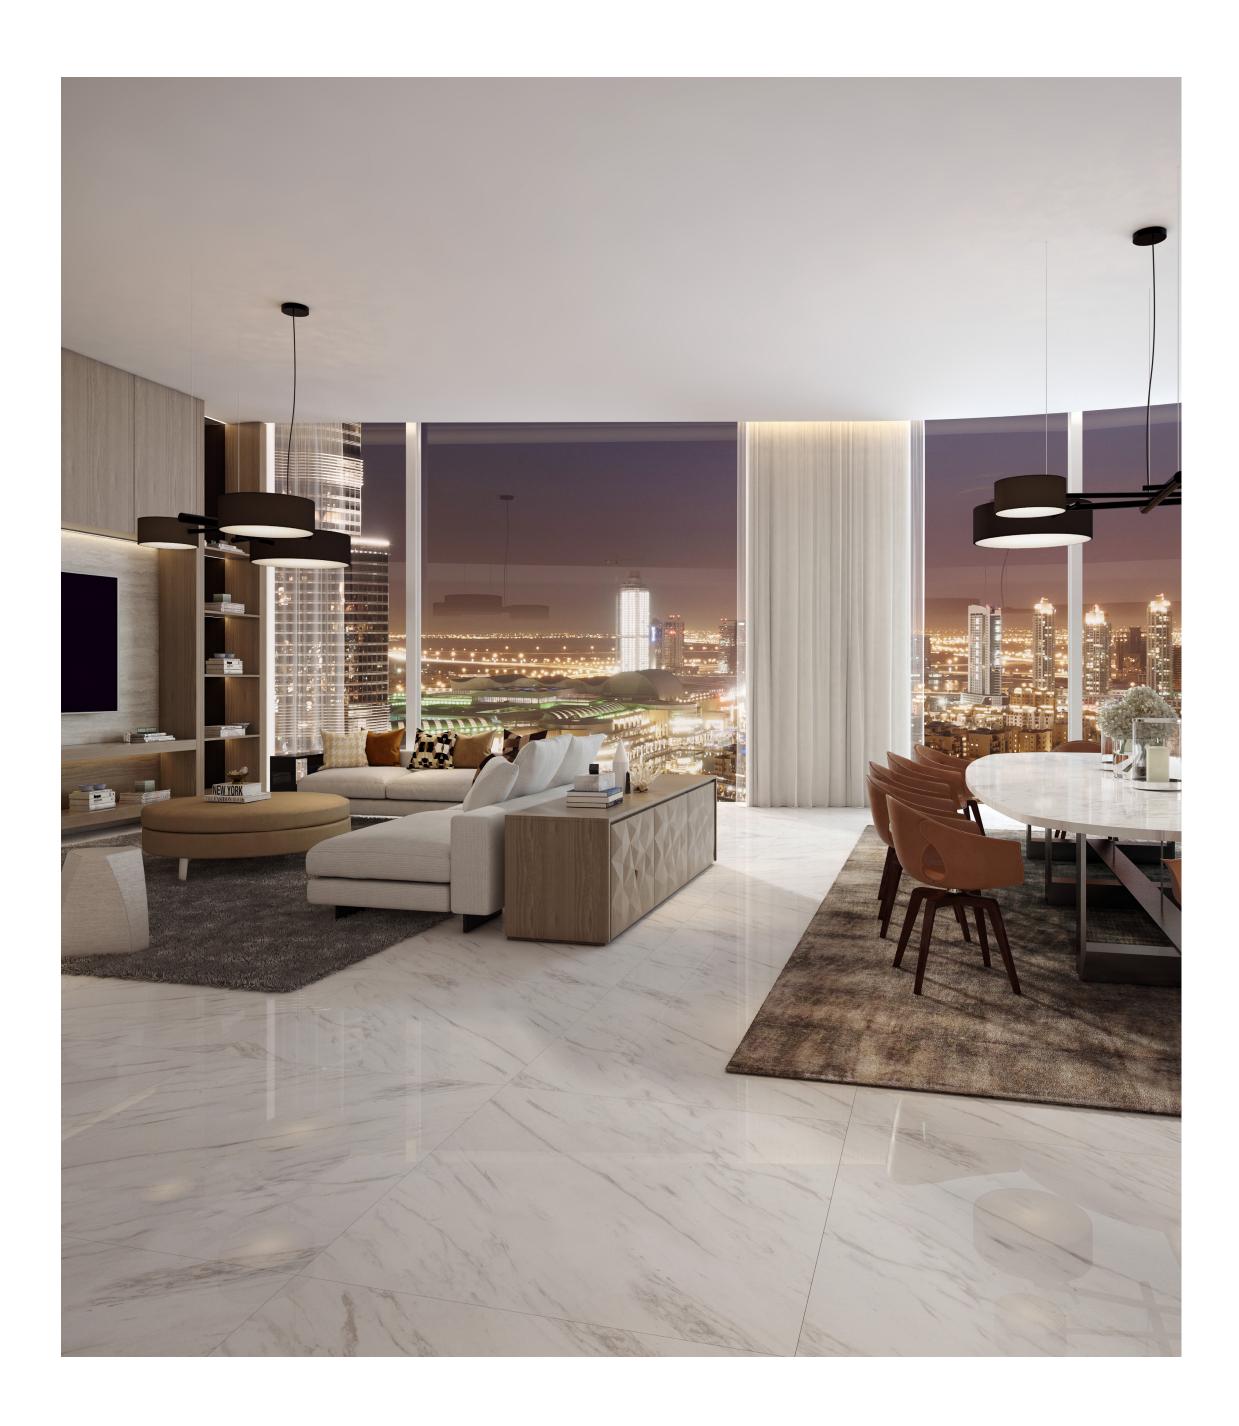

#### STRIKING FORM, EXCEPTIONAL FUNCTION

The epitome of style and contemporary class, the interiors of Il Primo are tastefully designed and crafted. With marble features, sleek wooden elements and superior finishes, every corner of your home will exude refined elegance.

#### ROOMS COVERED In Marble

The white marble floors with delicate grey veins complete the stunning and timeless interiors. The design draws inspiration from the luxuriously appointed building exterior, largerthan-life and theatrical, to rival ts surroundings.