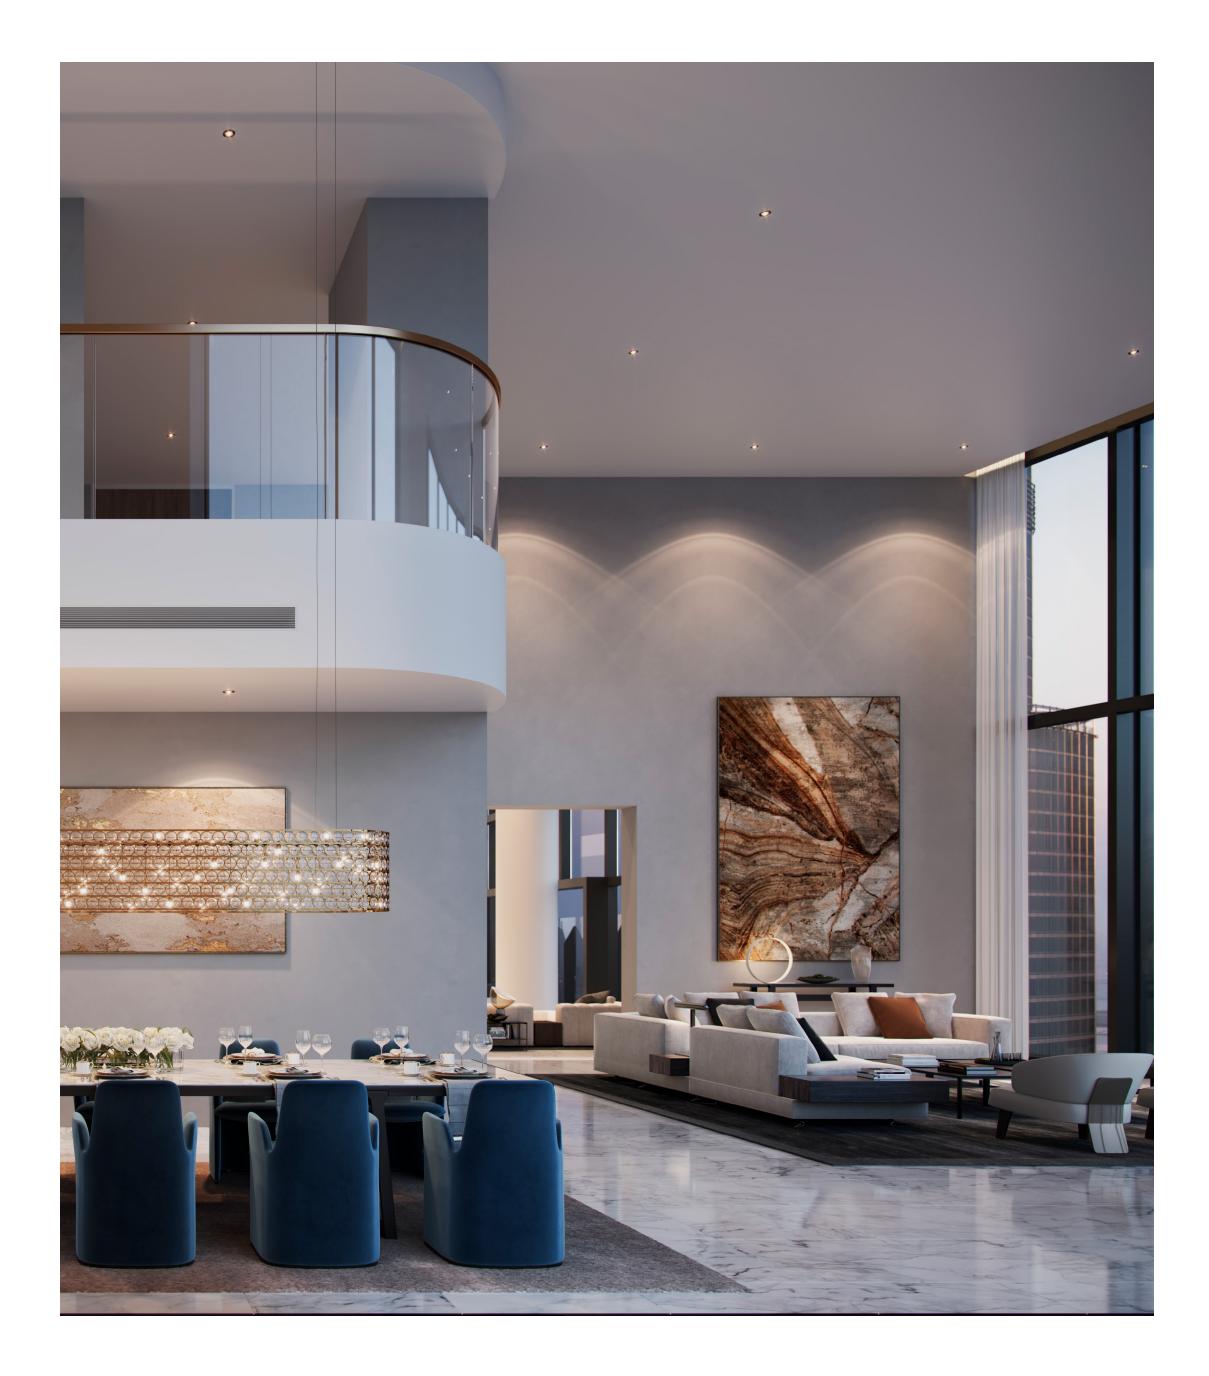

#### A THEATRICAL SPACE FOR ENTERTAINING GUESTS

The grand living room of the generously appointed II Primo duplex boasts full-height window walls with more lush Downtown Dubai vistas. The dining room area flows from the living room with enough space for a 12-seater dining table. Marble floors, ambient lighting and modern art make the whole space come together; from one Opera House into another.

#### STRIKING FORM, EXCEPTIONAL FUNCTION

The epitome of style and contemporary class, the interiors of Il Primo are tastefully designed and crafted. With marble features, sleek wooden elements and superior finishes, every corner of your home will exude refined elegance.

#### ROOMS COVERED In Marble

The white marble floors with delicate grey veins complete the stunning and timeless interiors. The design draws inspiration from the luxuriously appointed building exterior, largerthan-life and theatrical, to rival ts surroundings.