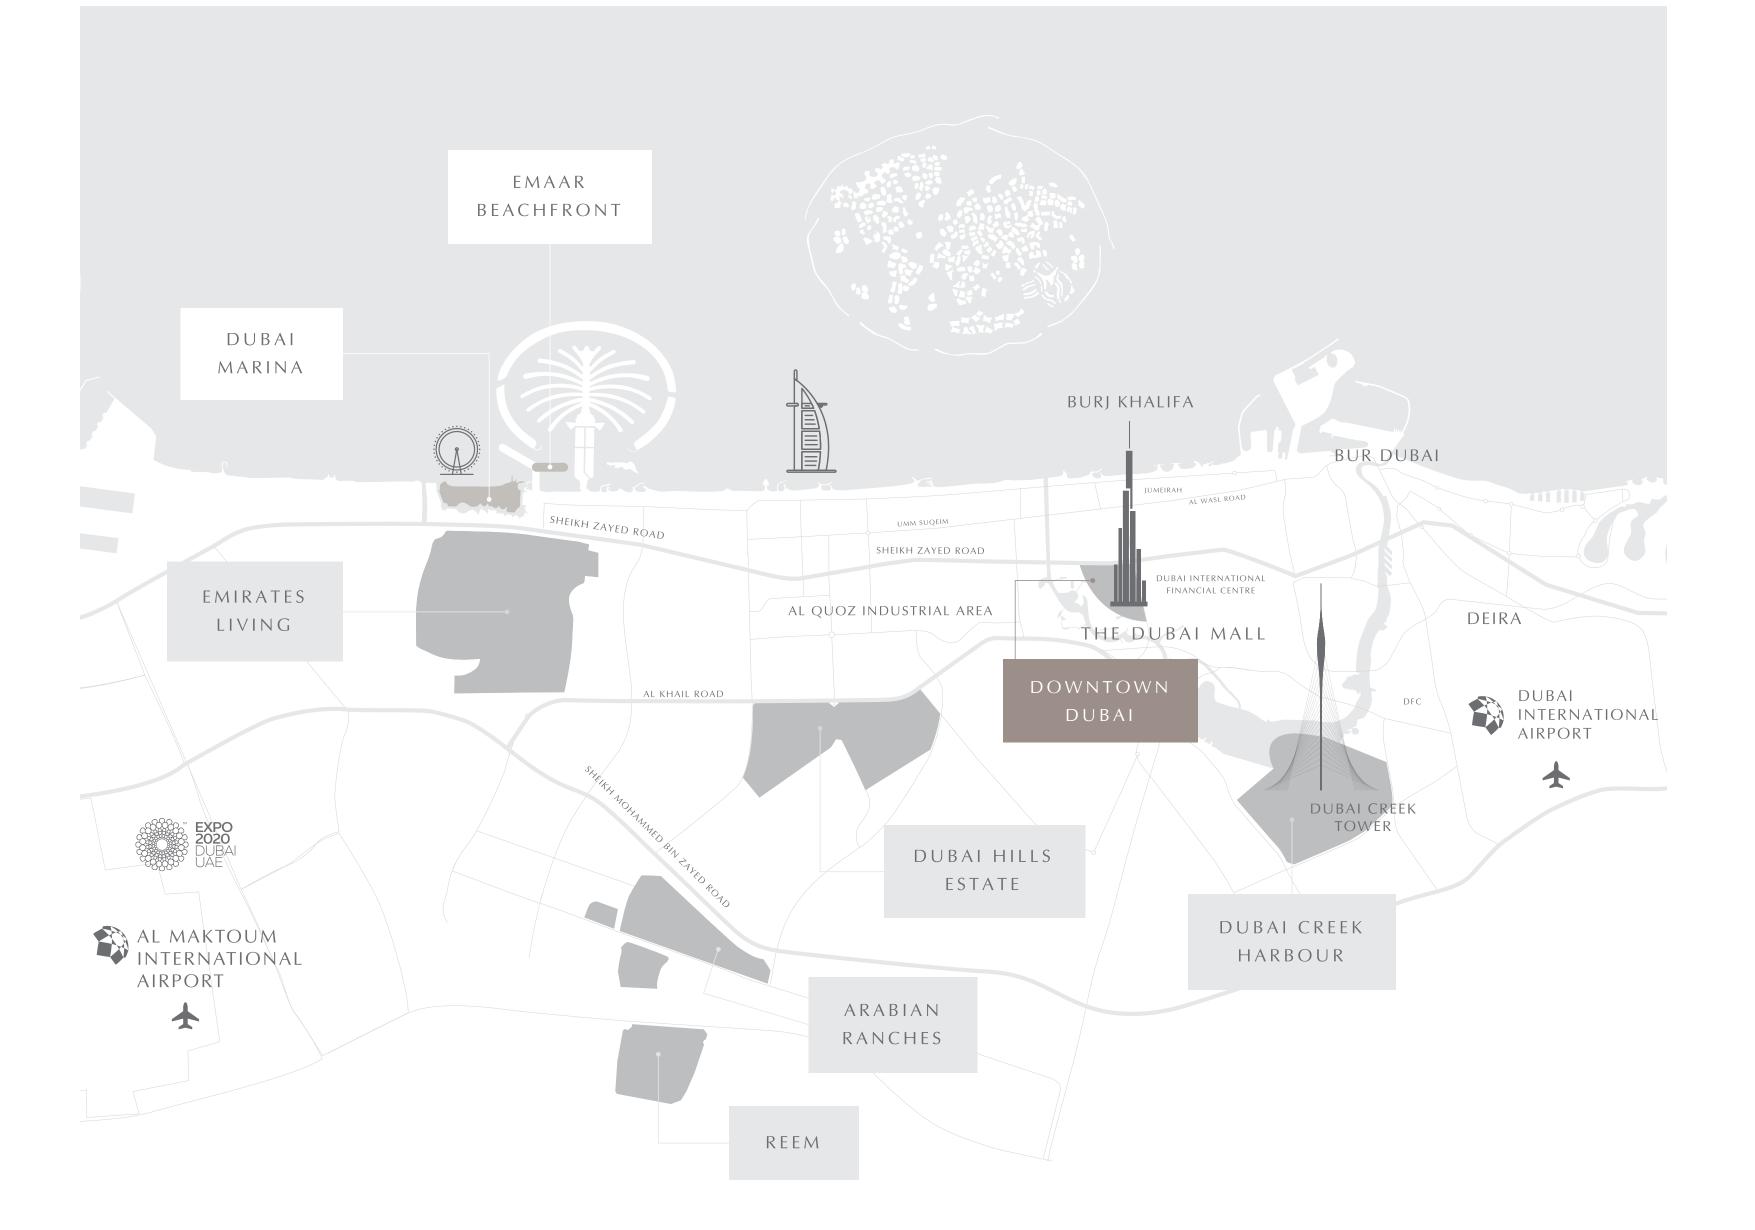

#### THE MOST PRESTIGIOUS 2 SQ KM IN DUBAI

Emaar's flagship project, Downtown Dubai spills over a bustling 2 square kilometres; home to the world's tallest tower, the world's largest retail & entertainment destination and the world's tallest performing fountain. The vibrant area's latest addition is The Opera District, the only cultural and entertainment hub of its magnitude in the region. Providing the ultimate metropolitan lifestyle abounding with world-class landmarks, entertainment and glamour, Downtown Dubai is a true heart of the emirate.

#### MINUTES

to Dubai Int'l Airport

5 MINUTES to Dubai International Financial Centre (DIFC)