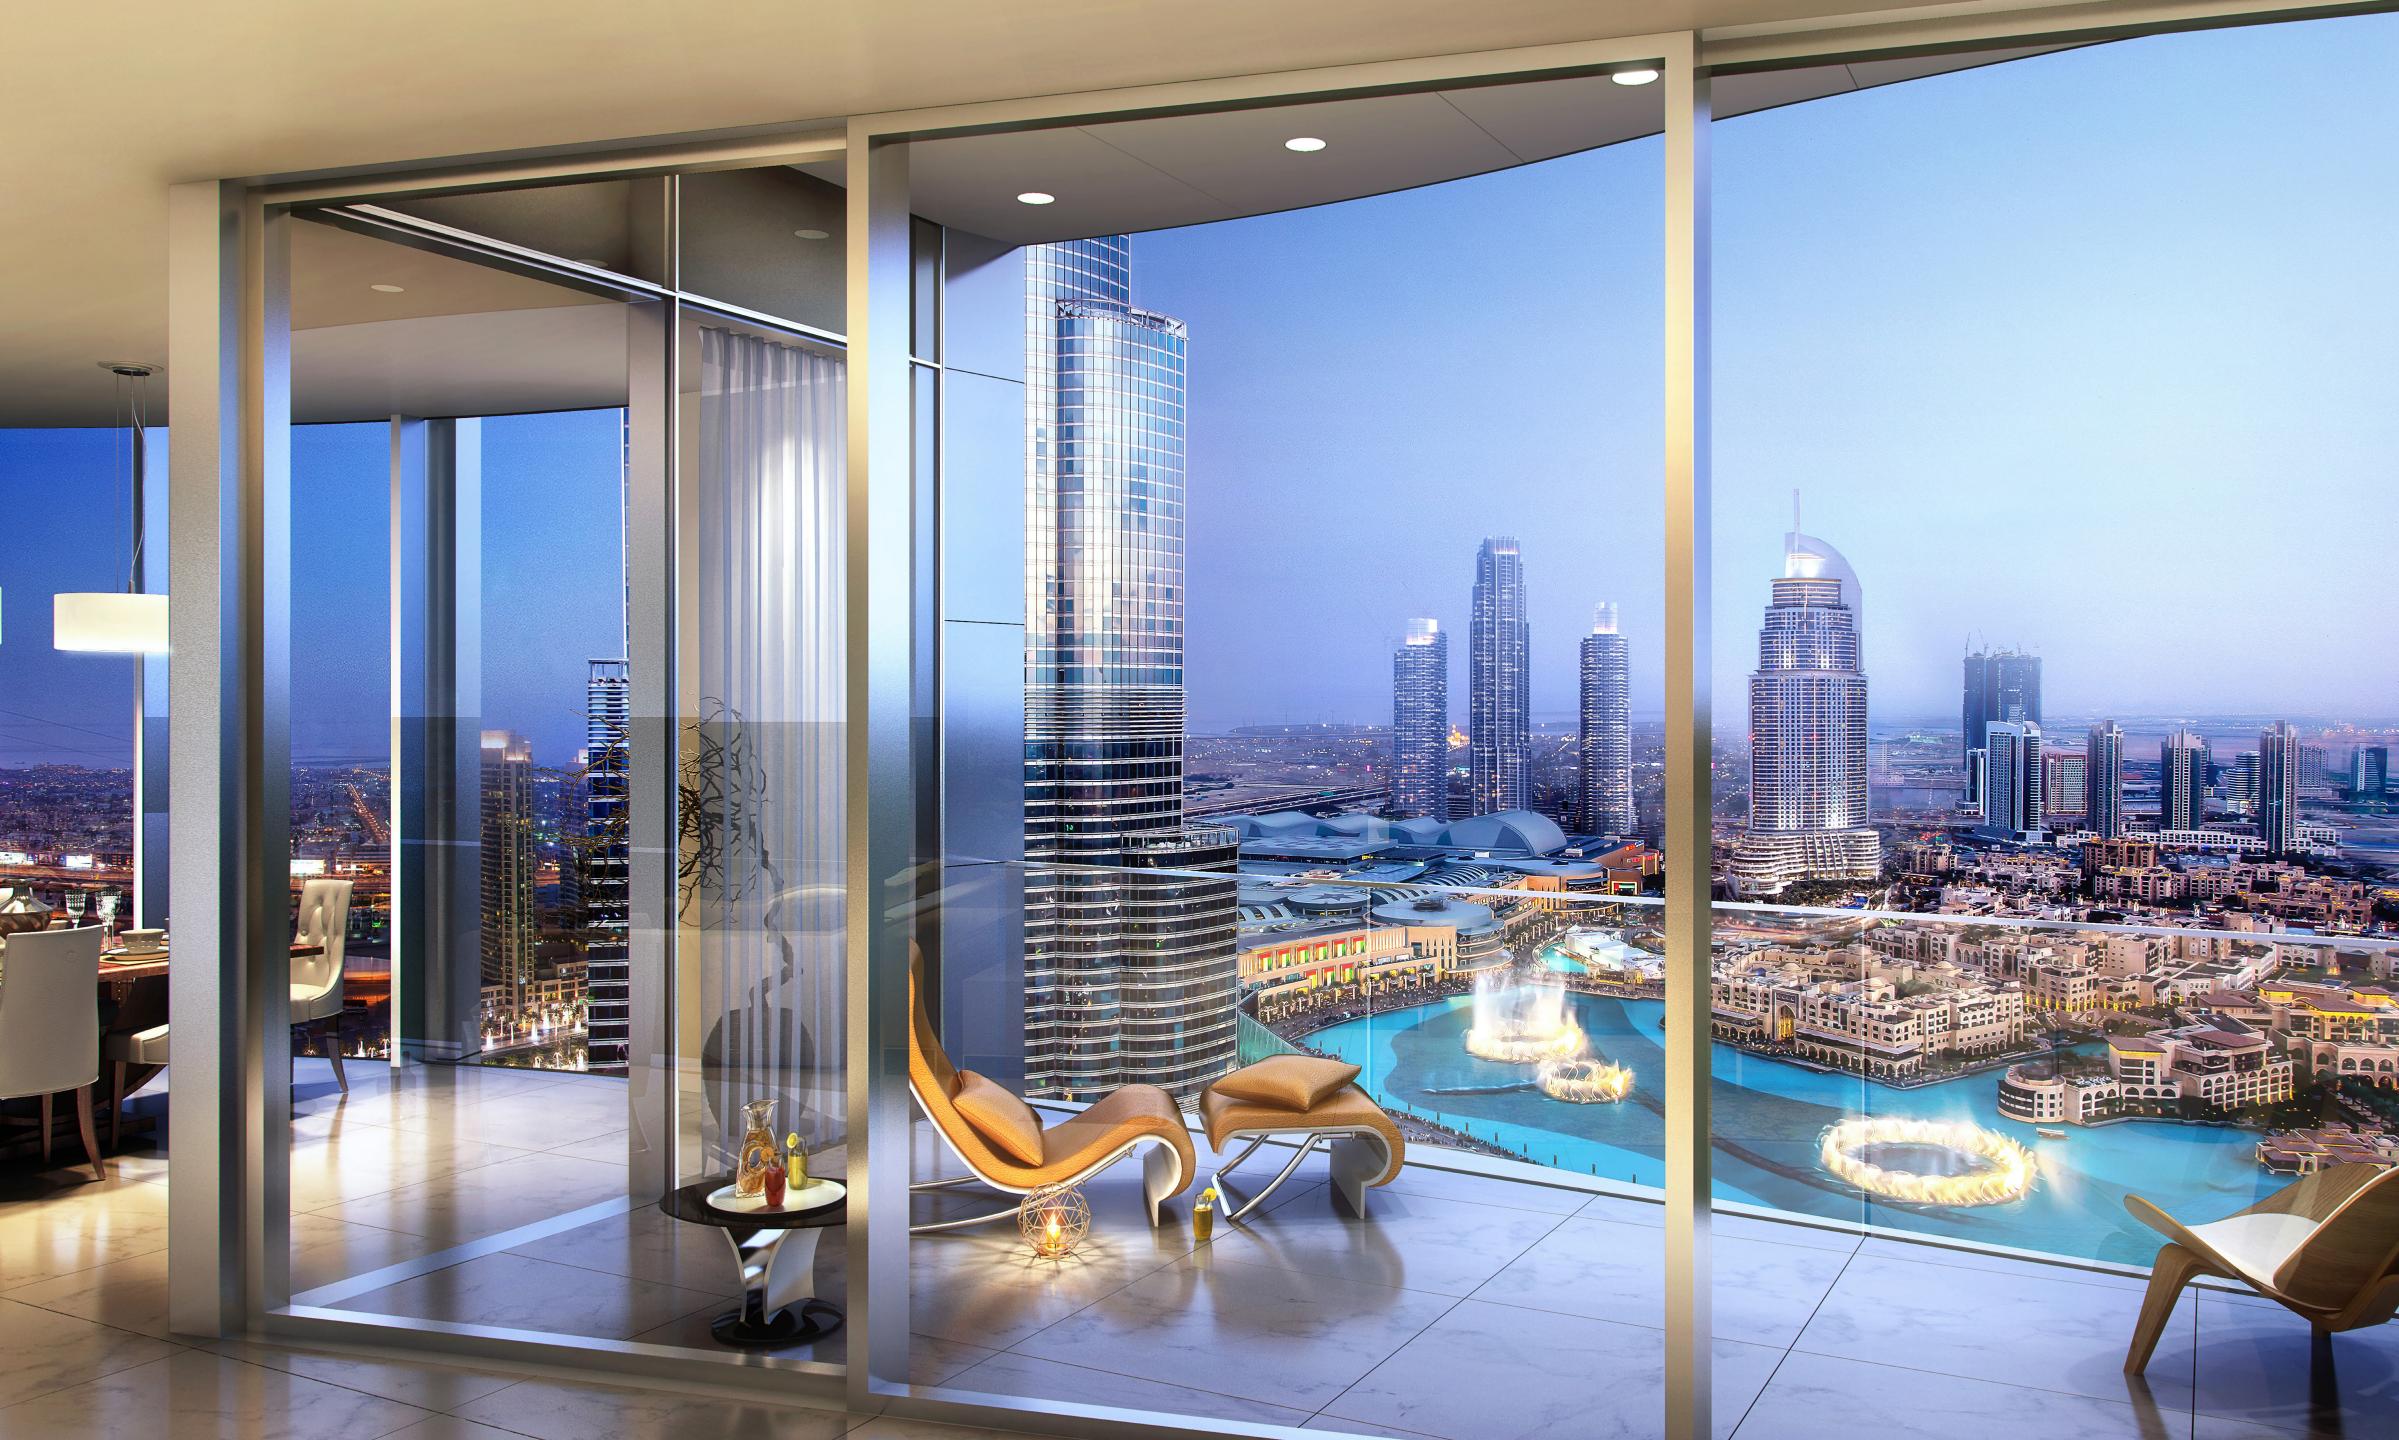

#### AN UNPRECEDENTED Level of glamour

The generous living room at Il Primo is a gorgeous place for entertaining, dining or simply soaking in the views over Dubai's ever astounding Burj Khalifa. Full-height window walls cast views across Downtown Dubai and the city beyond.

#### STRIKING FORM, EXCEPTIONAL FUNCTION

The epitome of style and contemporary class, the interiors of Il Primo are tastefully designed and crafted. With marble features, sleek wooden elements and superior finishes, every corner of your home will exude refined elegance.

#### ROOMS COVERED In Marble

The white marble floors with delicate grey veins complete the stunning and timeless interiors. The design draws inspiration from the luxuriously appointed building exterior, largerthan-life and theatrical, to rival ts surroundings.