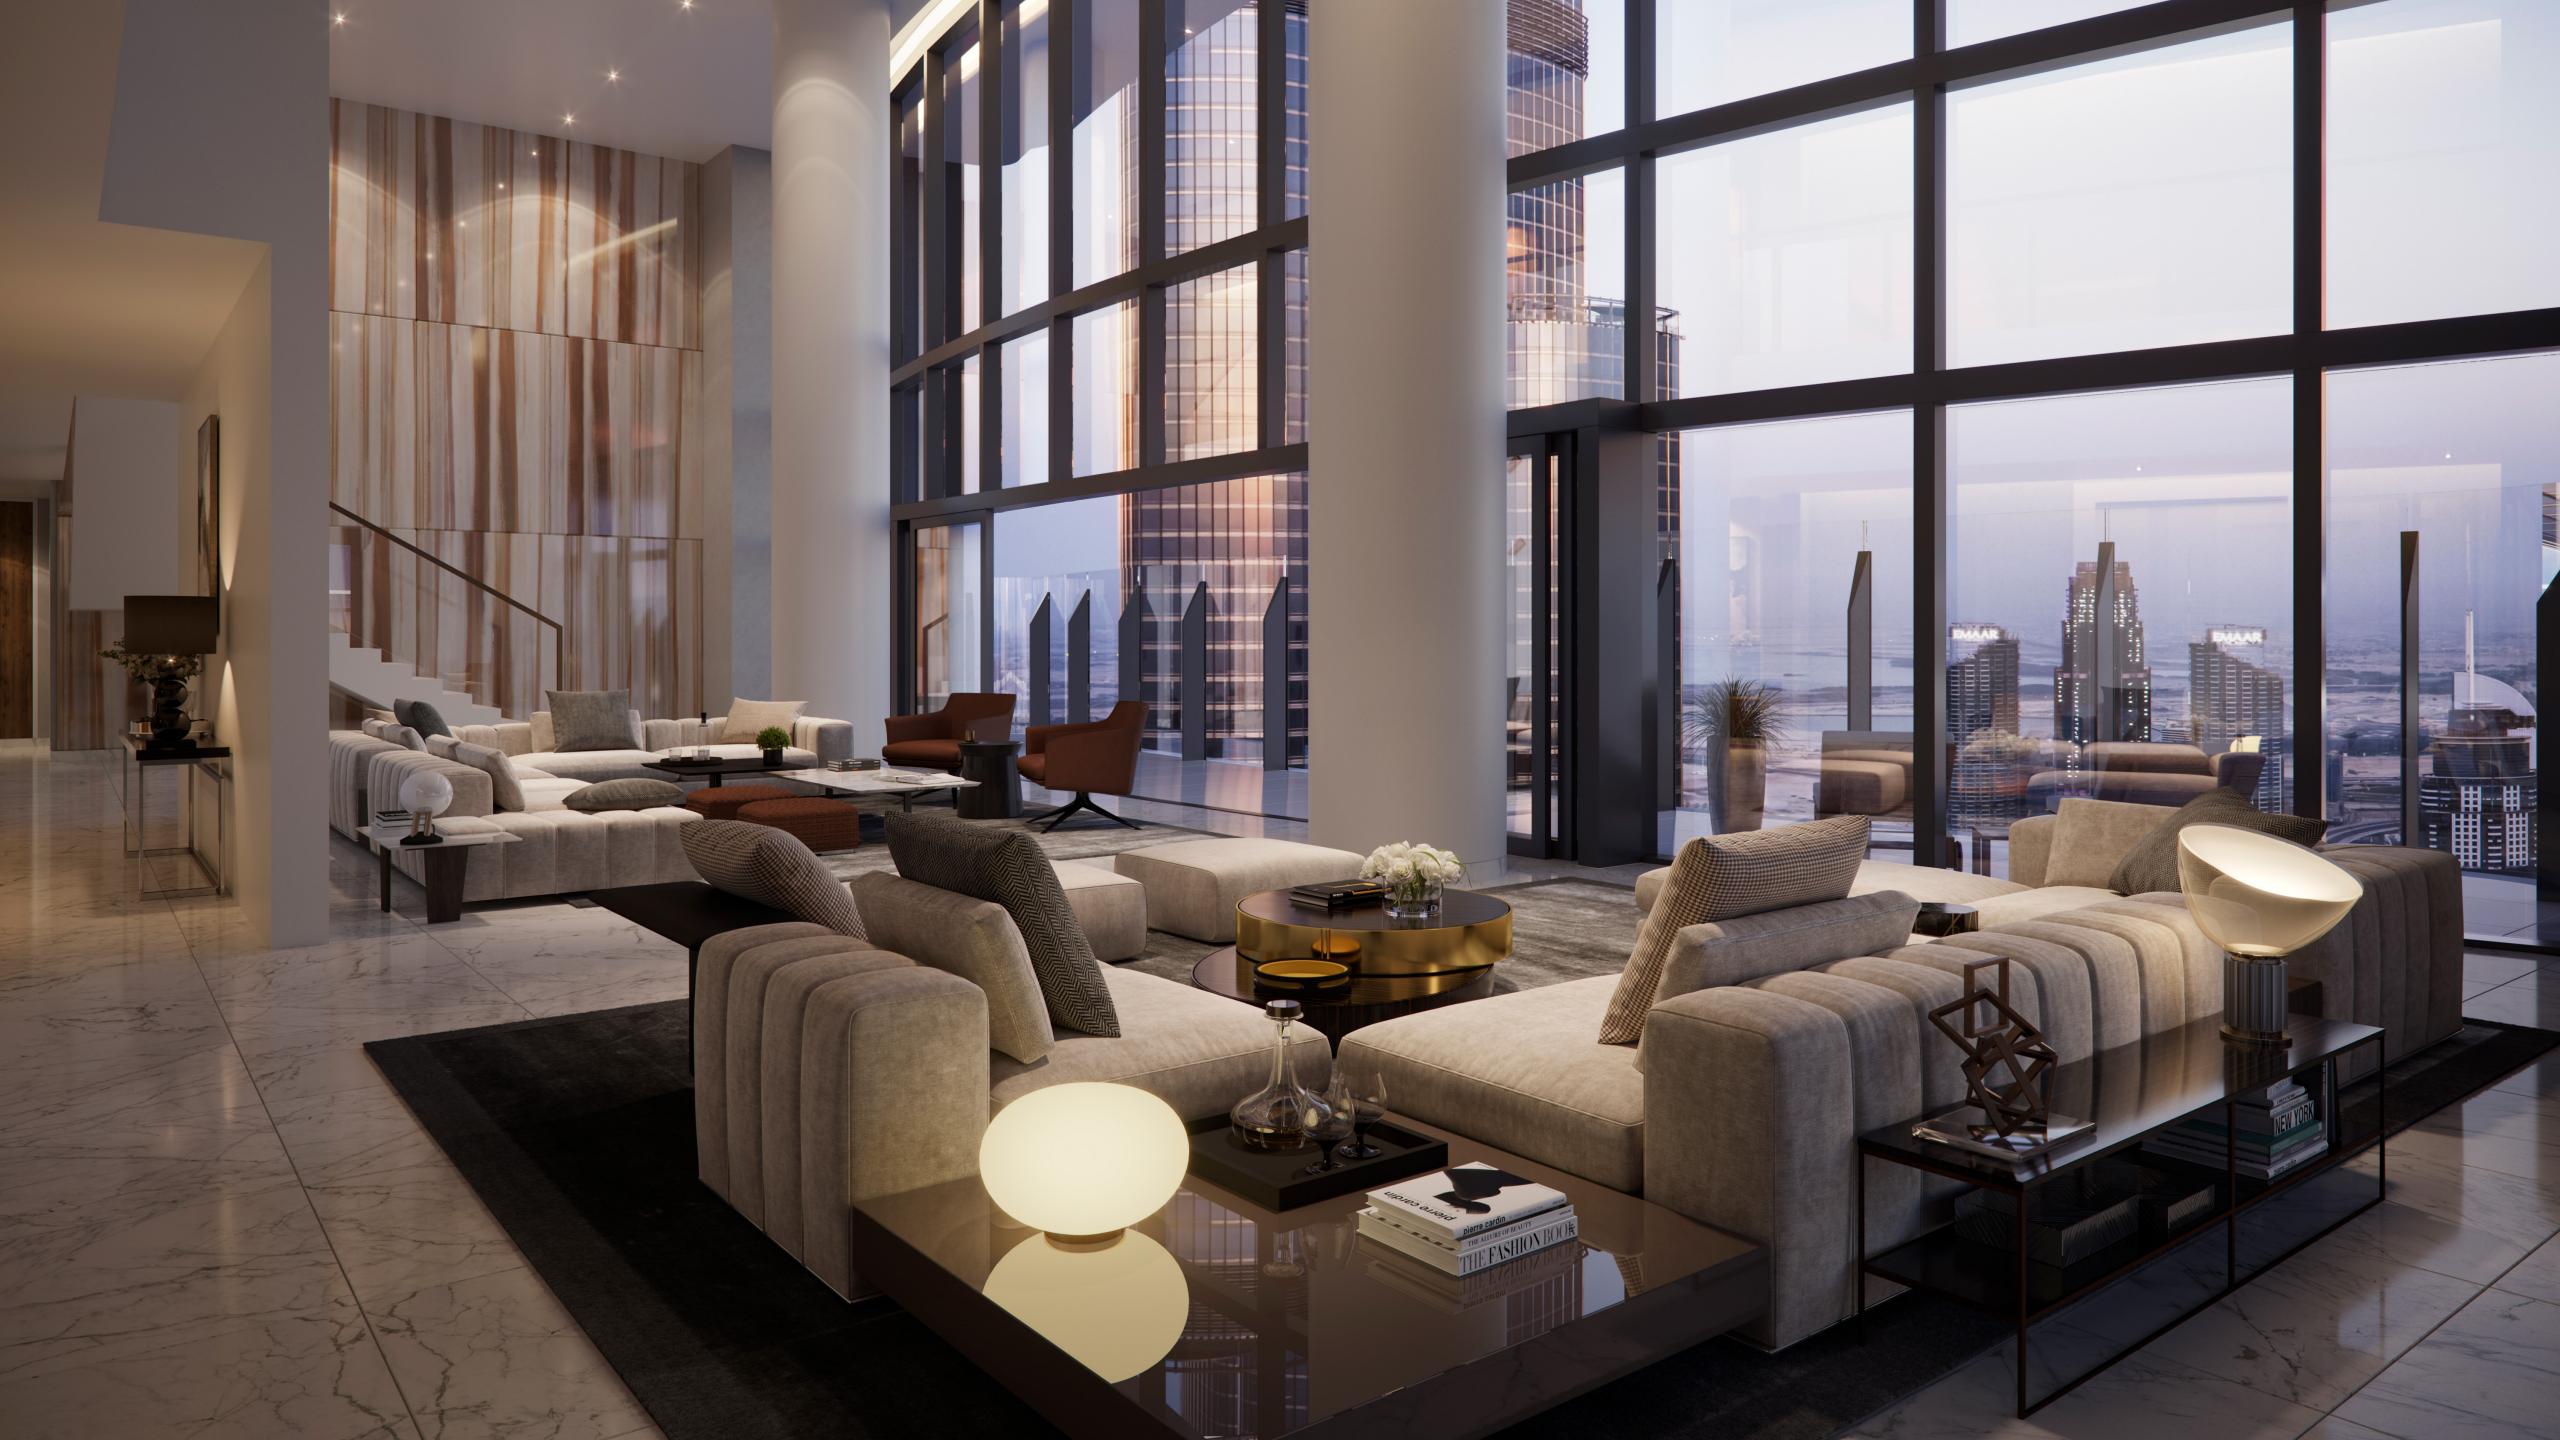

#### AN UNPRECEDENTED Level of glamour

The generous living room at Il Primo is a gorgeous place for entertaining, dining or simply soaking in the views over Dubai's ever astounding Burj Khalifa. Full-height window walls cast views across Downtown Dubai and the city beyond.

#### STRIKING FORM, EXCEPTIONAL FUNCTION

The epitome of style and contemporary class, the interiors of Il Primo are tastefully designed and crafted. With marble features, sleek wooden elements and superior finishes, every corner of your home will exude refined elegance.

#### ROOMS COVERED In Marble

The white marble floors with delicate grey veins complete the stunning and timeless interiors. The design draws inspiration from the luxuriously appointed building exterior, largerthan-life and theatrical, to rival ts surroundings.