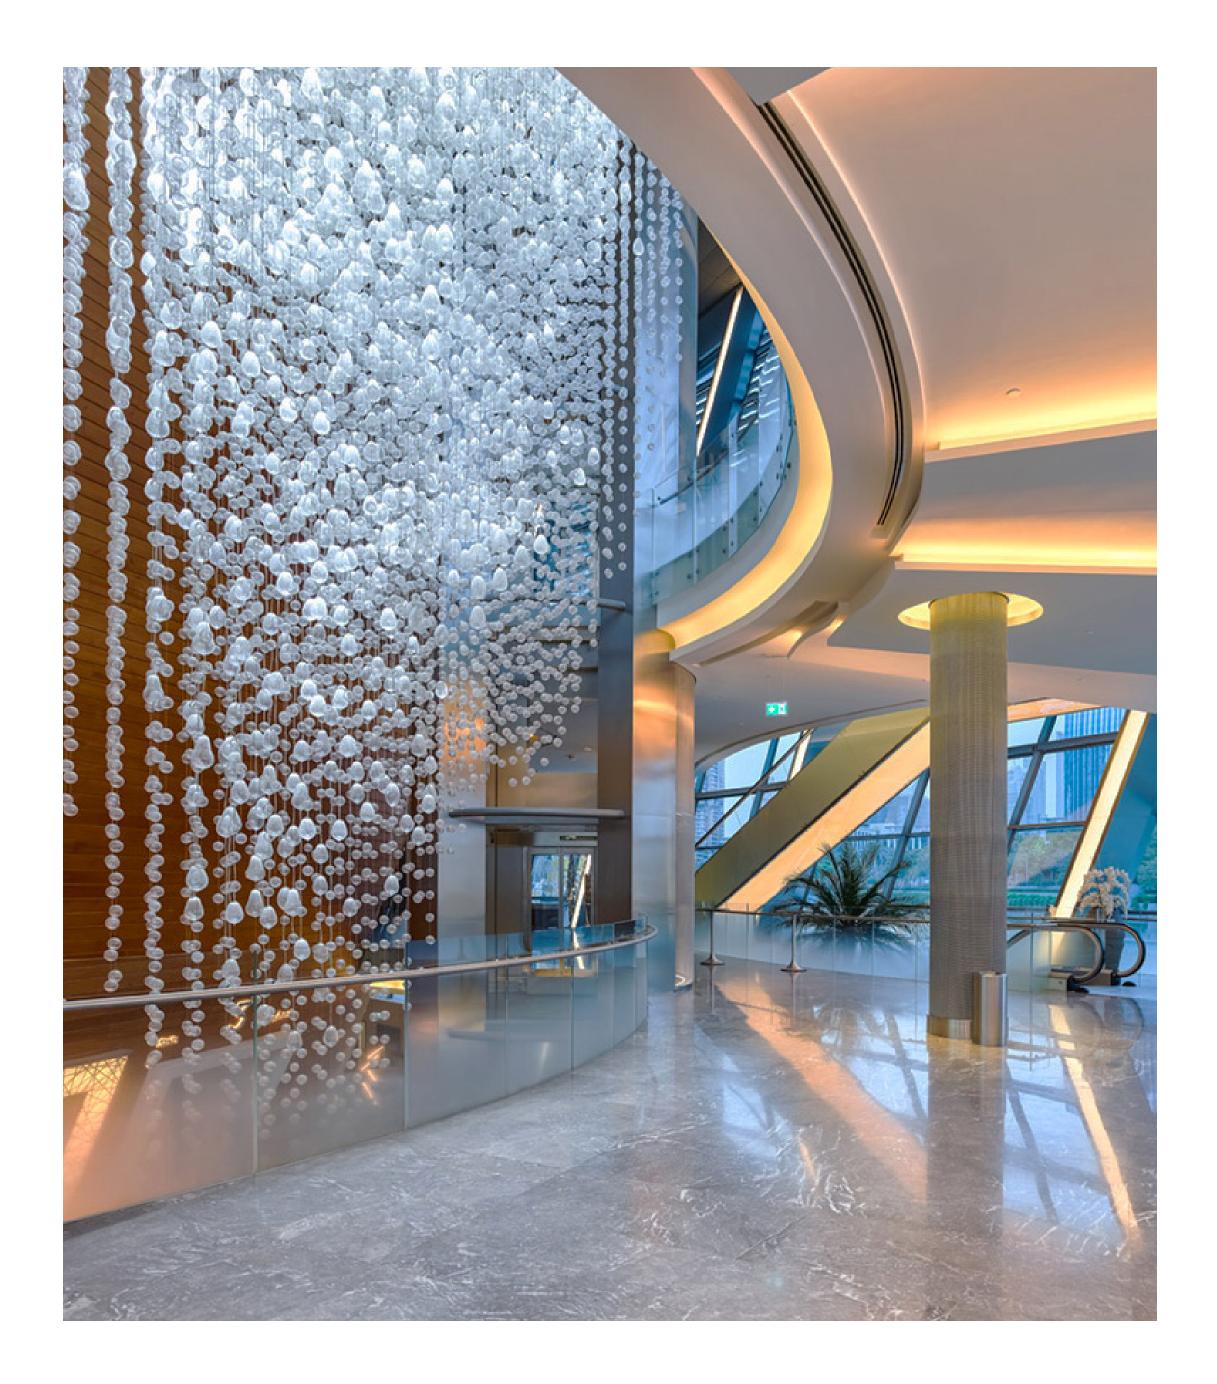

#### STRIKING FORM, EXCEPTIONAL FUNCTION

The epitome of style and contemporary class, the interiors of Il Primo are tastefully designed and crafted. With marble features, sleek wooden elements and superior finishes, every corner of your home will exude refined elegance.

#### ROOMS COVERED In Marble

The white marble floors with delicate grey veins complete the stunning and timeless interiors. The design draws inspiration from the luxuriously appointed building exterior, largerthan-life and theatrical, to rival ts surroundings.