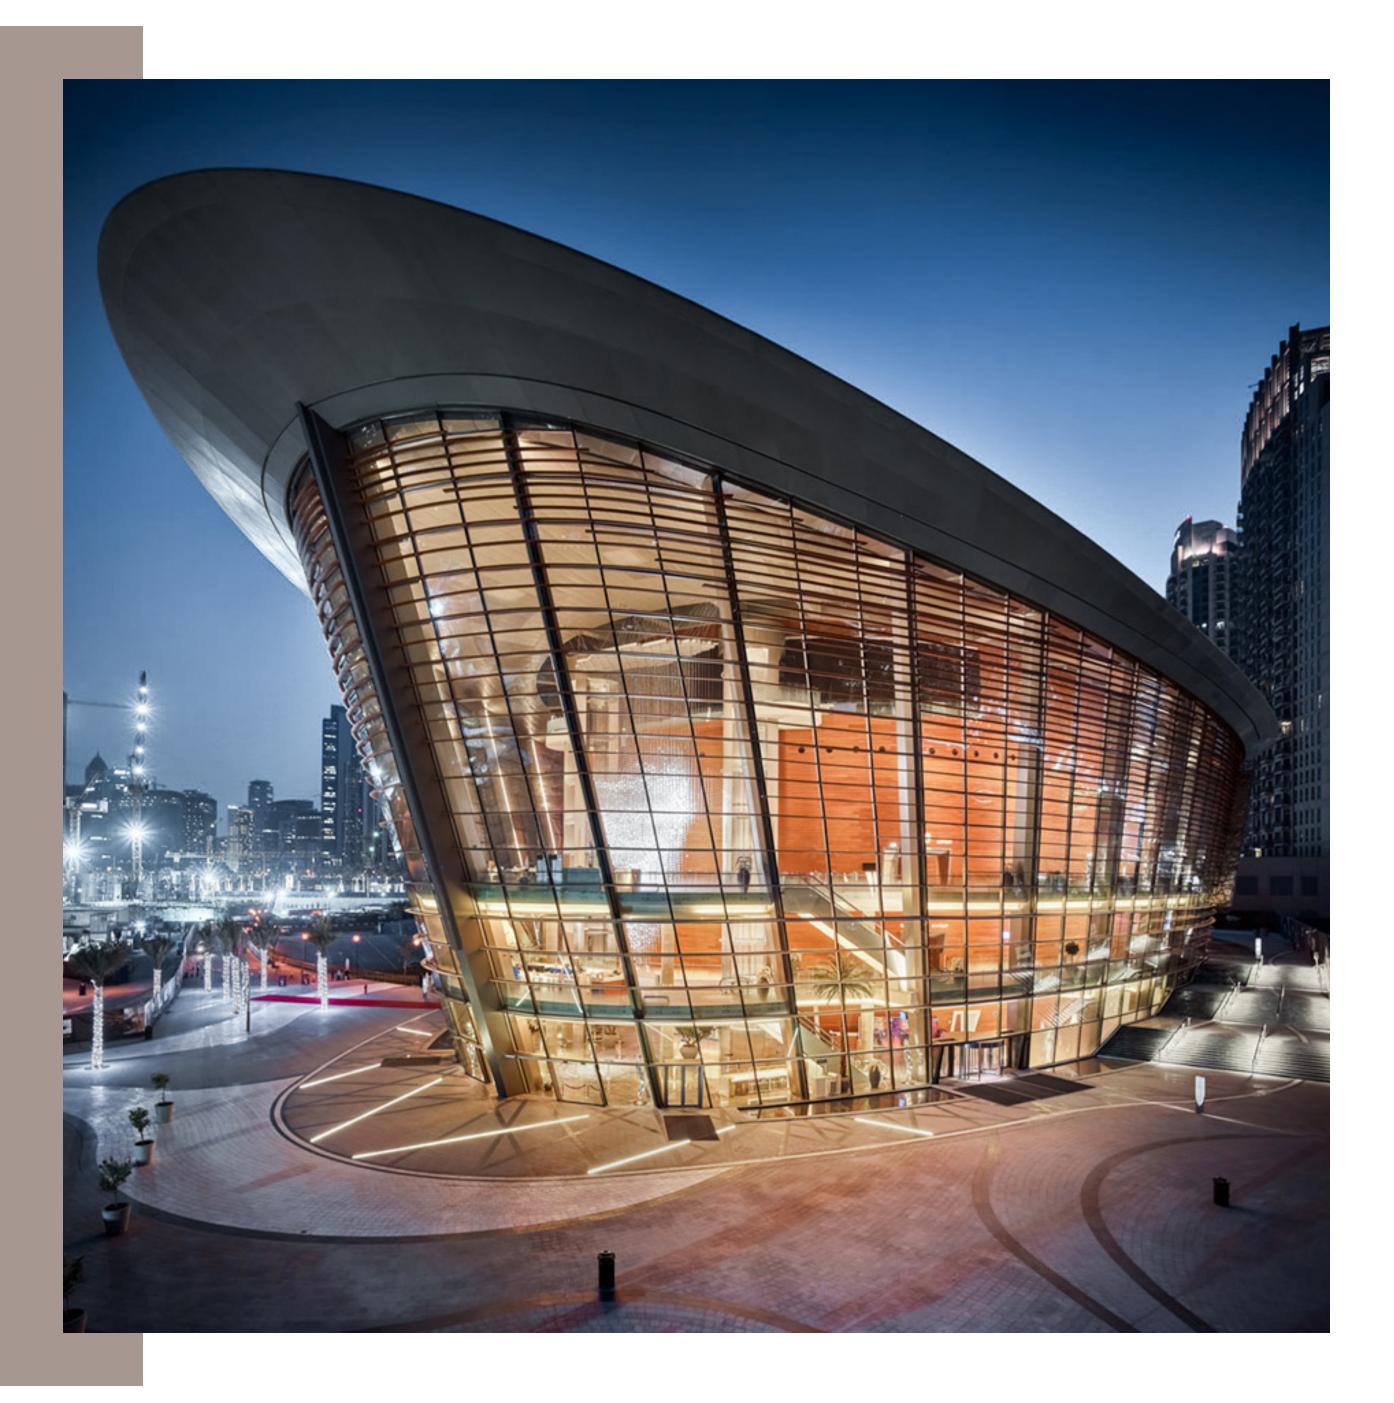

#### WHERE LIFE ALWAYS HITS A HIGH NOTE

Il Primo is located in the middle of Downtown Dubai's Opera District, the flourishing cultural centre nestling the magnificent Dubai Opera. The 2000-seat performance arts centre showcases electrifying performances yearround, including musicals, concerts, opera, ballet and much more. Its architecture is styled on the classic wooden dhows.