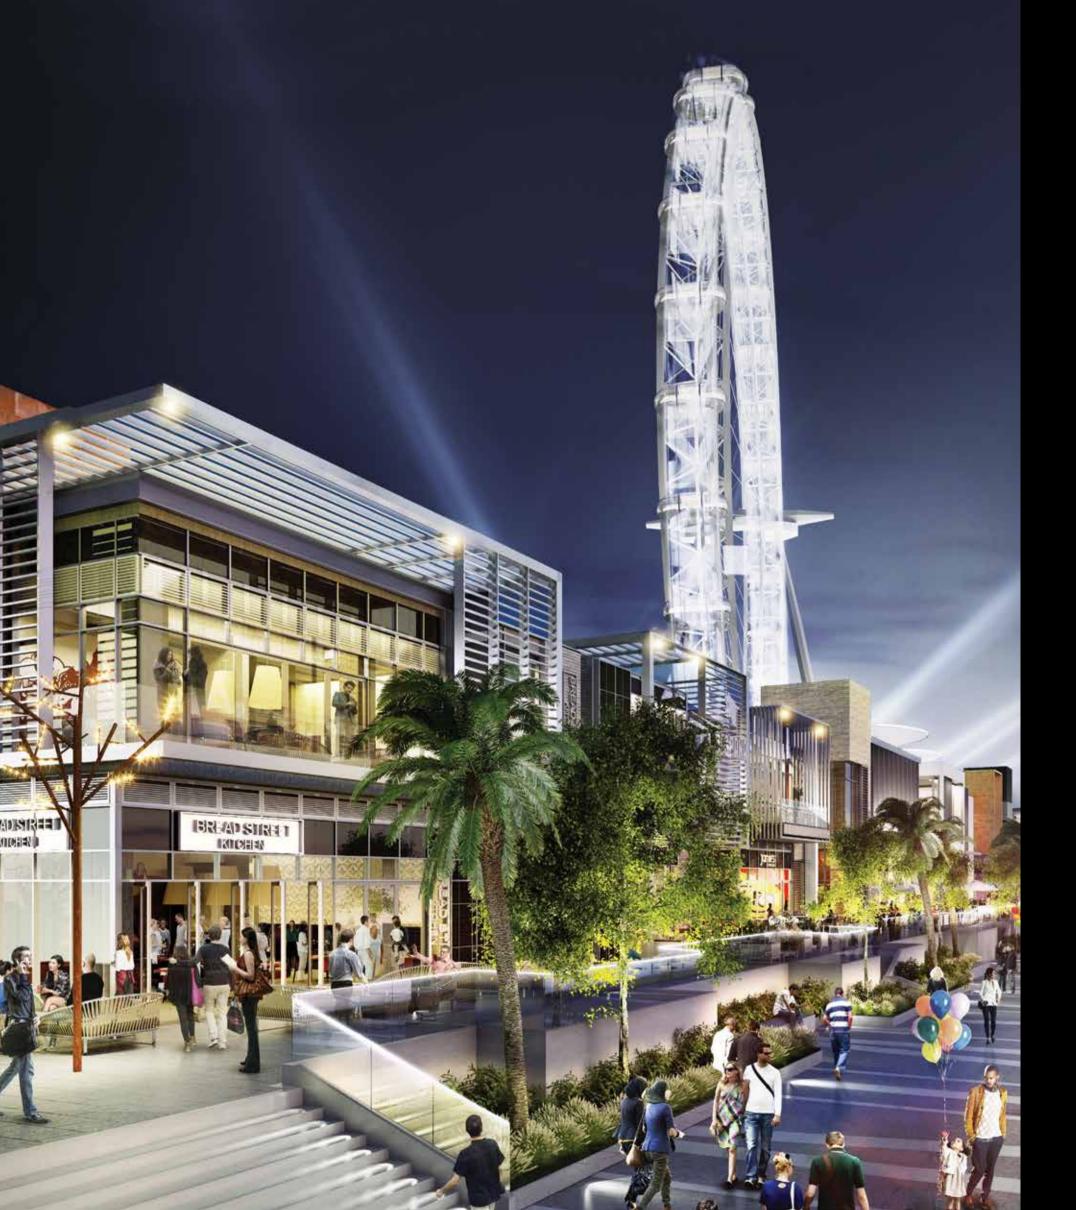

The island is home to Ain Dubai, the world's largest observation wheel, and is set to become one of the world's largest tourism hotspots, complete with distinctive residential, retail, hospitality, and entertainment experiences and concepts.

#### Retail therapy

The retail experience at Bluewaters spans across the boulevard and units are spread in the small scale buildings. The ground and first floor levels will have 132 outlets with an additional 32 units under residential buildings, hosting a combination of retail, restaurants, cafes and entertainment concepts and experiences. Waterfront outlets will serve a range of cuisines, from high-end restaurants to intimate bistros, while the basements beneath them will have ample parking for shoppers and visitors.

## A world-class destination

At 210m, Ain Dubai is the world's largest observation wheel and forms the spectacular centrepiece of Bluewaters. Towering high above the coastline, Ain Dubai will provide unforgettable views of the city.