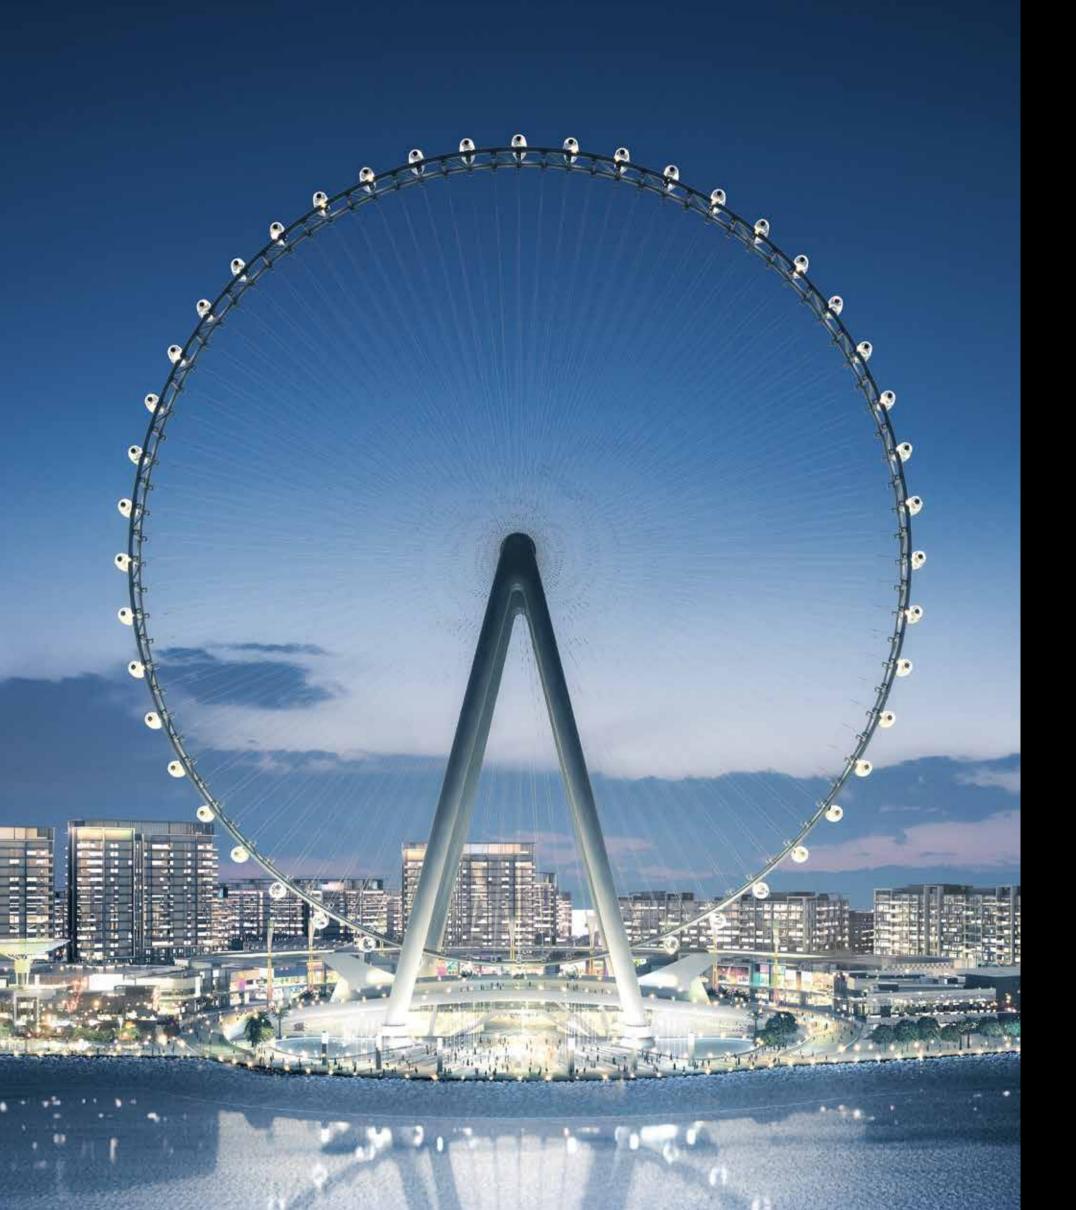

The island is home to Ain Dubai, the world's largest observation wheel, and is set to become one of the world's largest tourism hotspots, complete with distinctive residential, retail, hospitality, and entertainment experiences and concepts.

## A world-class destination

At 210m, Ain Dubai is the world's largest observation wheel and forms the spectacular centrepiece of Bluewaters. Towering high above the coastline, Ain Dubai will provide unforgettable views of the city.

Through Ain Dubai, visitors can expect a truly magical experience that has been carefully designed to complement the vibrant lifestyle at Bluewaters.

Play

Нарру

Energy