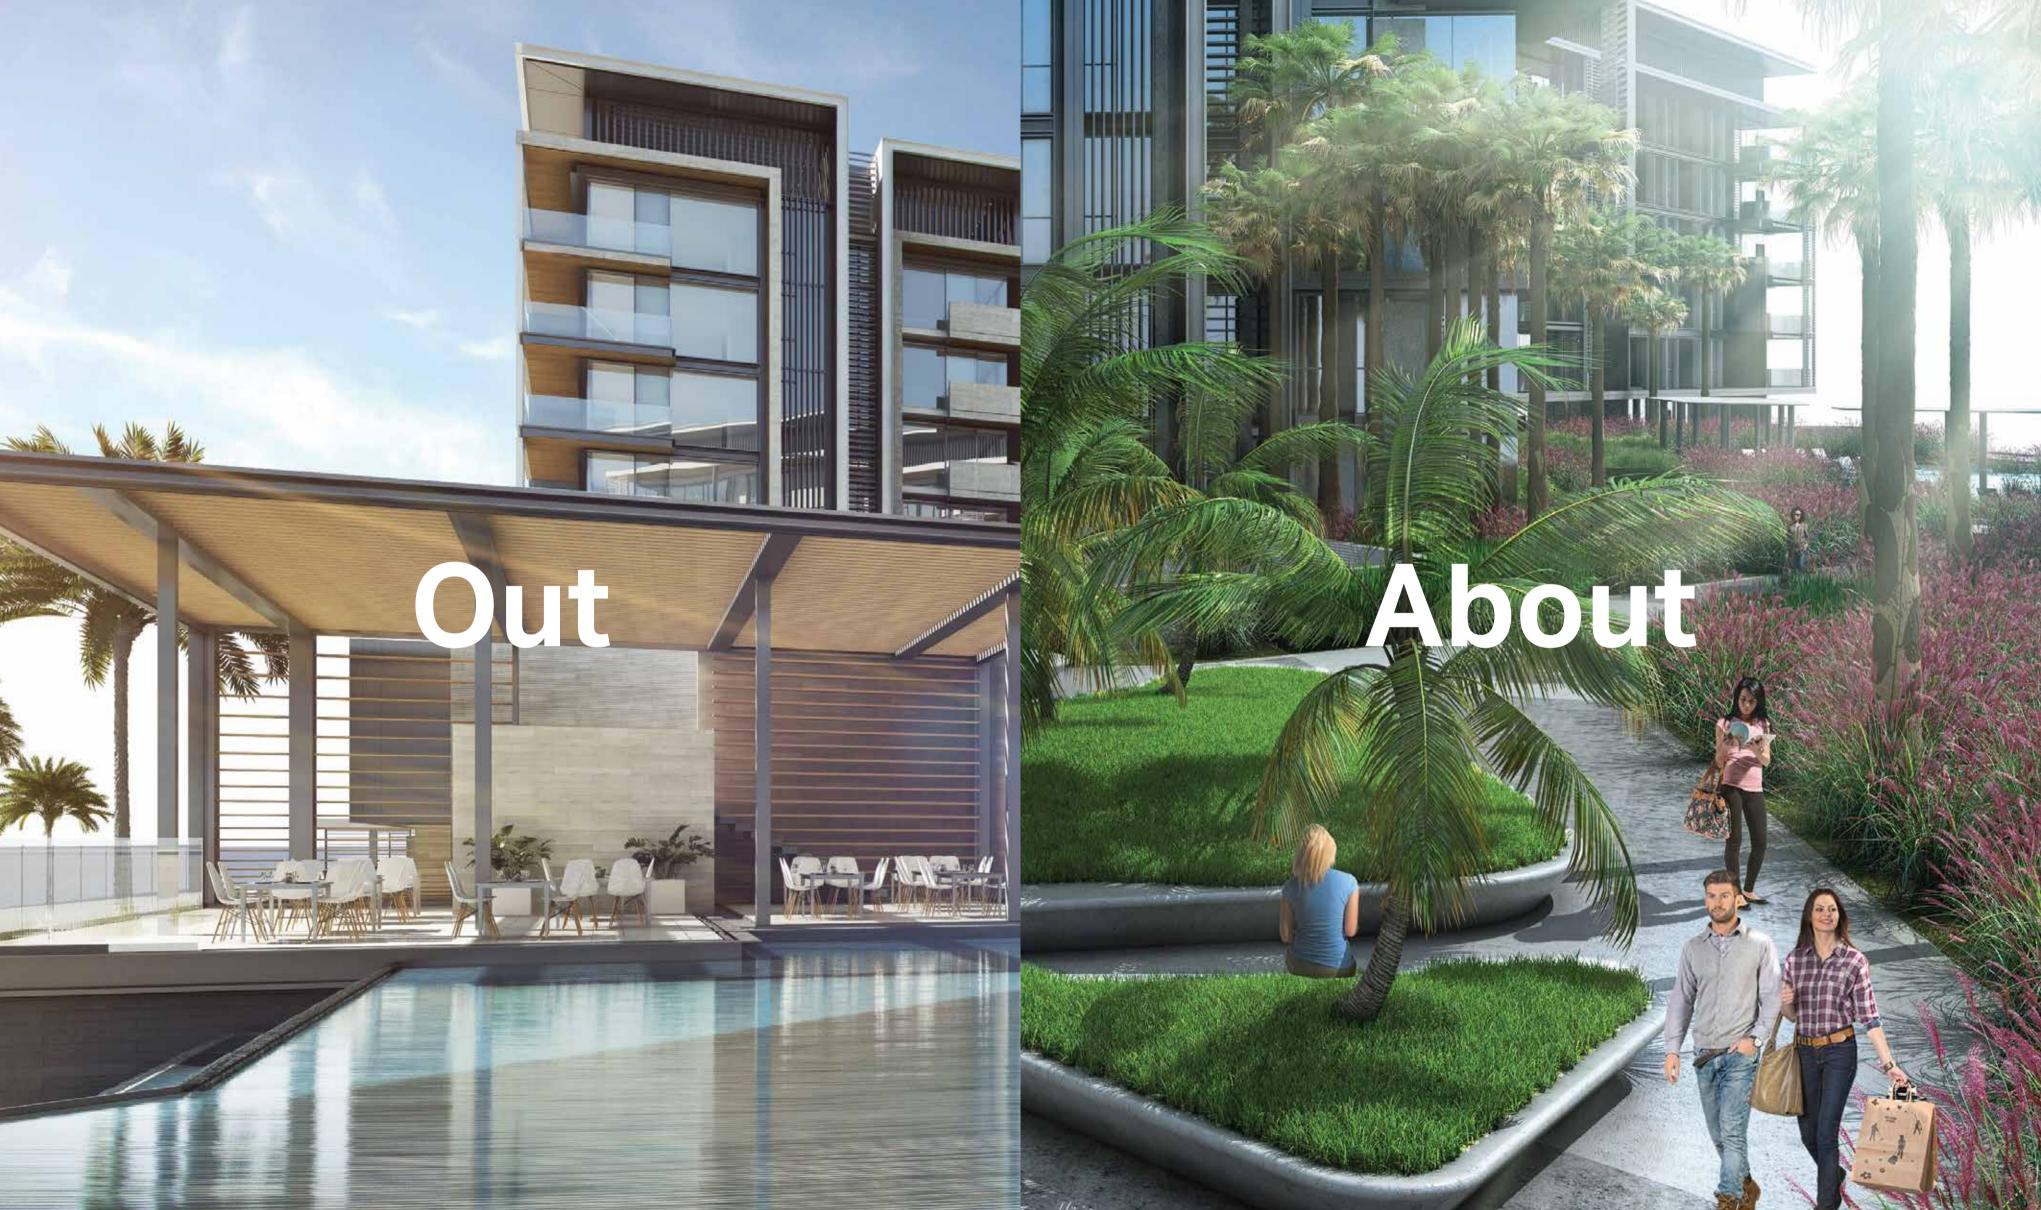

# Outdoor vitality

Bluewaters residences offer the ultimate in community living, providing residents with easy access to all of the island facilities in lush, green surroundings.

The concept of water connects each element of the island through a series of shaded water courtyards, providing a cooling effect to the external spaces. A series of landscaped courtyards located on the waterfront frame the views out to the sea and beyond. The pedestrian areas that are a central feature of the island are based on the structure of a valley where intimate spaces weave through the development to provide orientation through its shaded walkways.