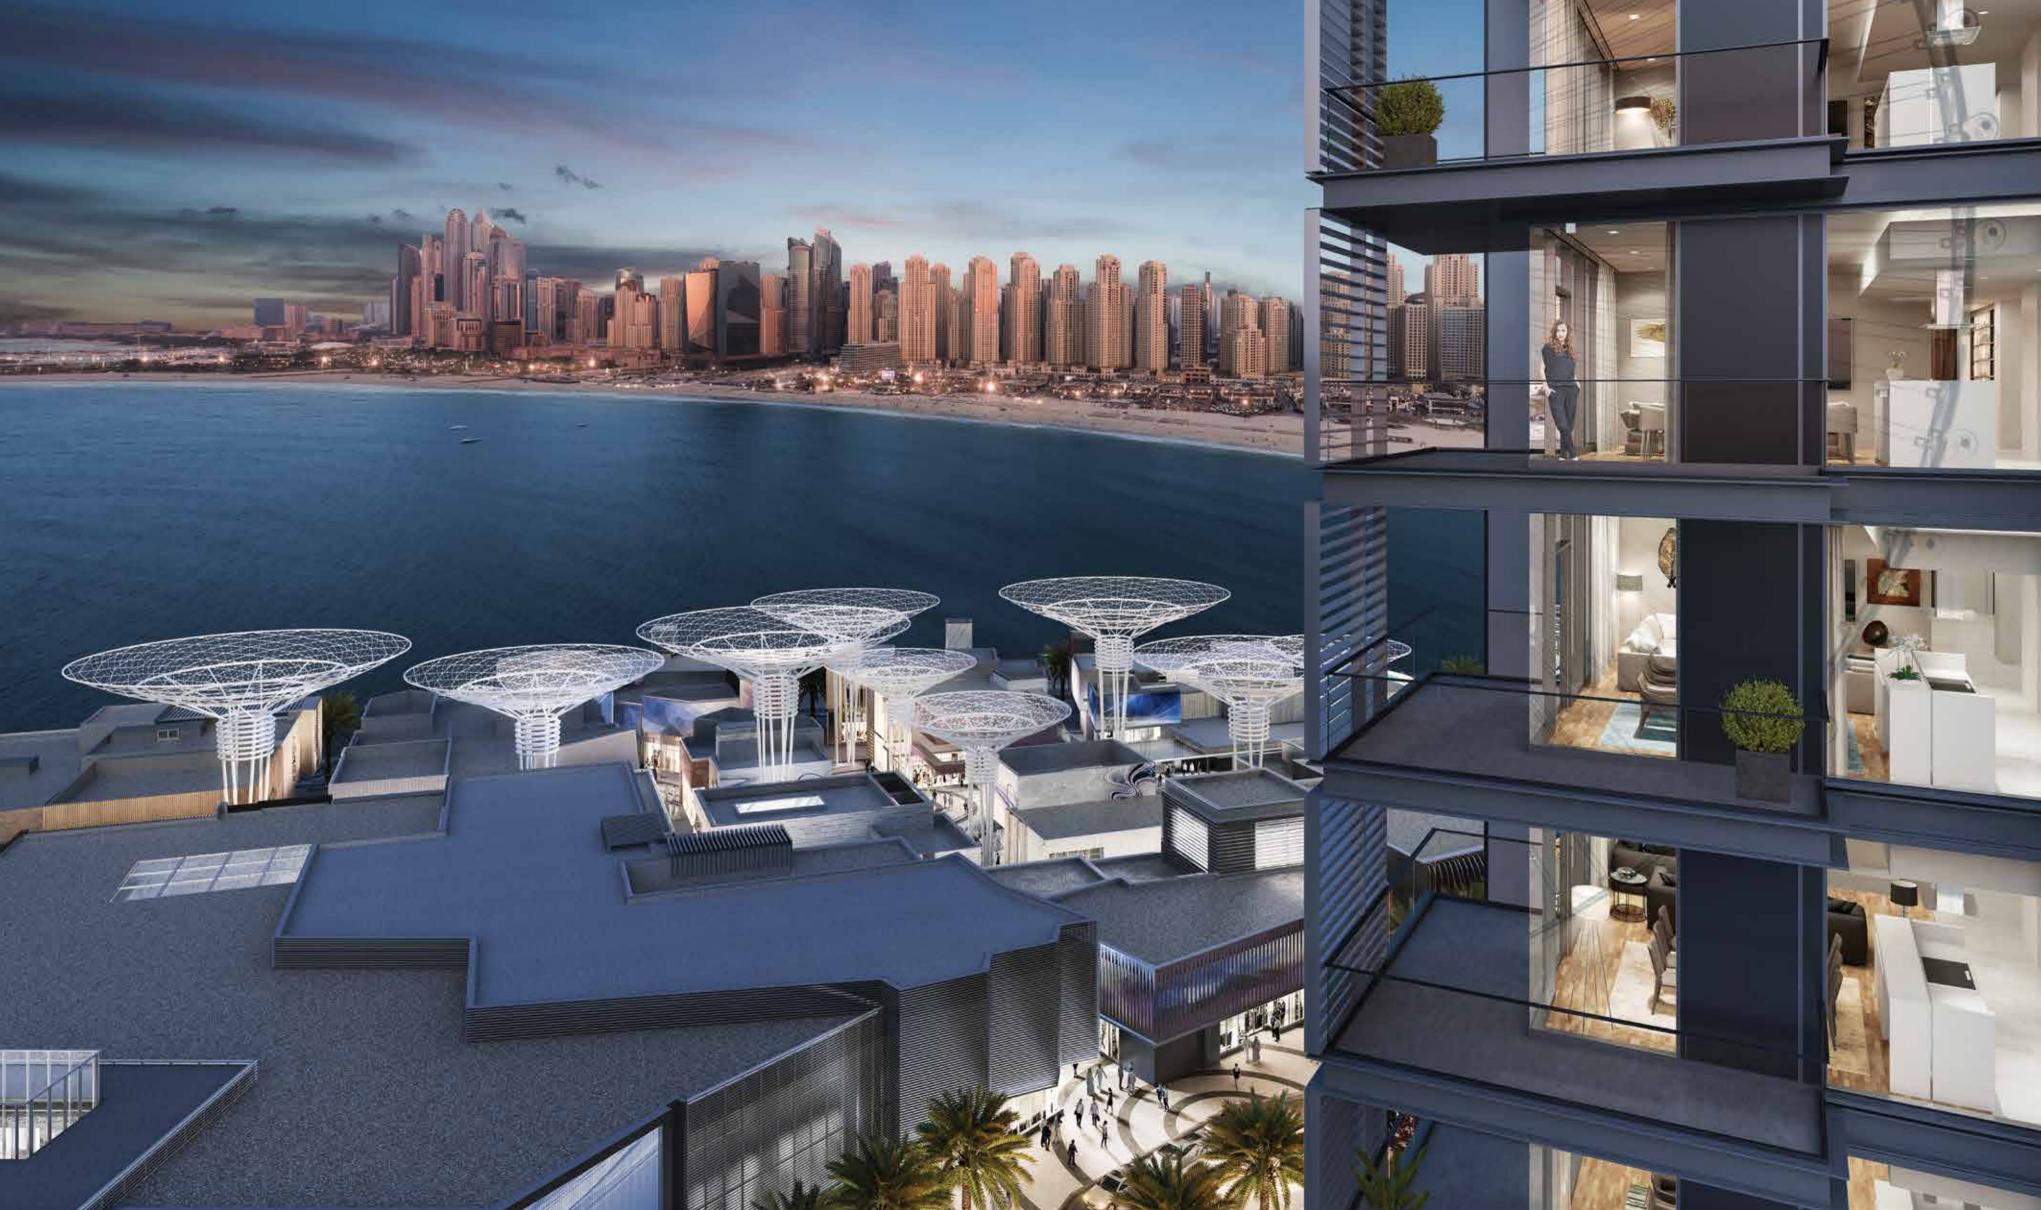

# Waterfront living

Bluewaters is a destination with a pioneering spirit, blending island, waterfront living with the exhilaration of the city to create an unrivalled experience for residents and visitors. It is a colourful beacon adorning Dubai's urban landscape, drawing in those seeking endless lifestyle opportunities.

Located off the coast of Jumeirah Beach Residence opposite THE BEACH, Bluewaters is a lively, family-oriented destination with a diverse range of places and experiences that will leave you spoilt for choice.

The island is home to Ain Dubai, the world's largest observation wheel, and is set to become one of the world's largest tourism hotspots, complete with distinctive residential, retail, hospitality, and entertainment experiences and concepts.

## Bluewaters residences

Bluewaters residences comprises 10 apartment buildings, 4 penthouses, and 17 townhouses. Properties offer a range of dimensions and are set over a podium that is aligned to capture stunning views and create a truly unique island experience. The elegant, mid-rise towers are home to 698 one, two, three and four-bedroom, glass-fronted apartments, each with one or two parking spaces. Bluewaters offers a premium lifestyle for the whole family with residential amenities including state-of-the-art gymnasiums, swimming pools, landscaped gardens, basketball courts and children's play areas.