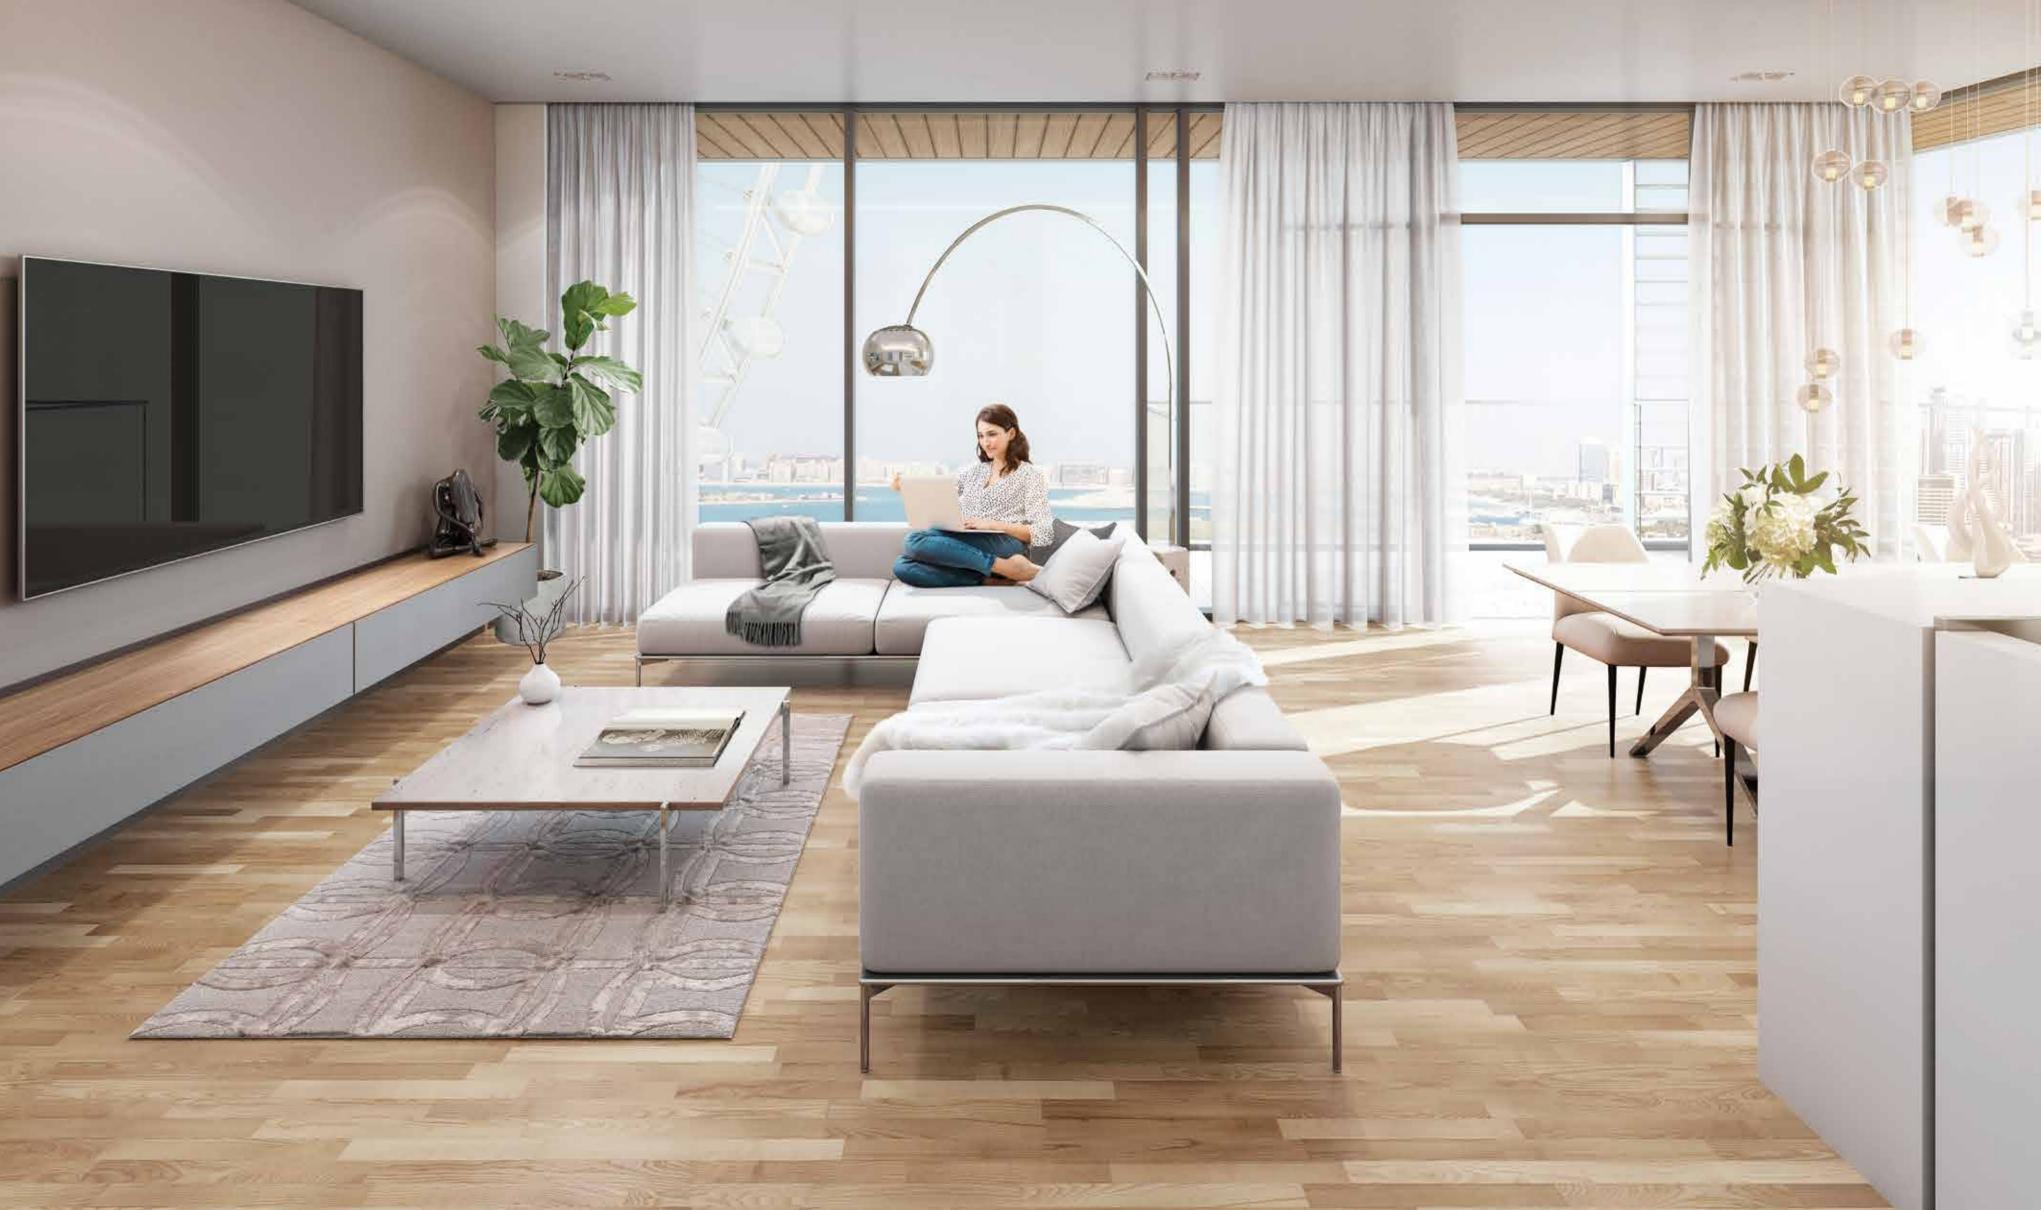

# **Contemporary living**

The interiors at Bluewaters residences are finished to the highest standards, with a neutral palette and a minimalist style that combines the warmth of Scandinavian wooden floors with the opulence of soft metallic fixtures. Designed for a contemporary lifestyle, the open plan kitchen features state-of-the-art Italian appliances and seamless worktops.

With floor to ceiling windows, all apartments offer sweeping views, varying between Ain Dubai, the sea, the greenery and a boulevard.