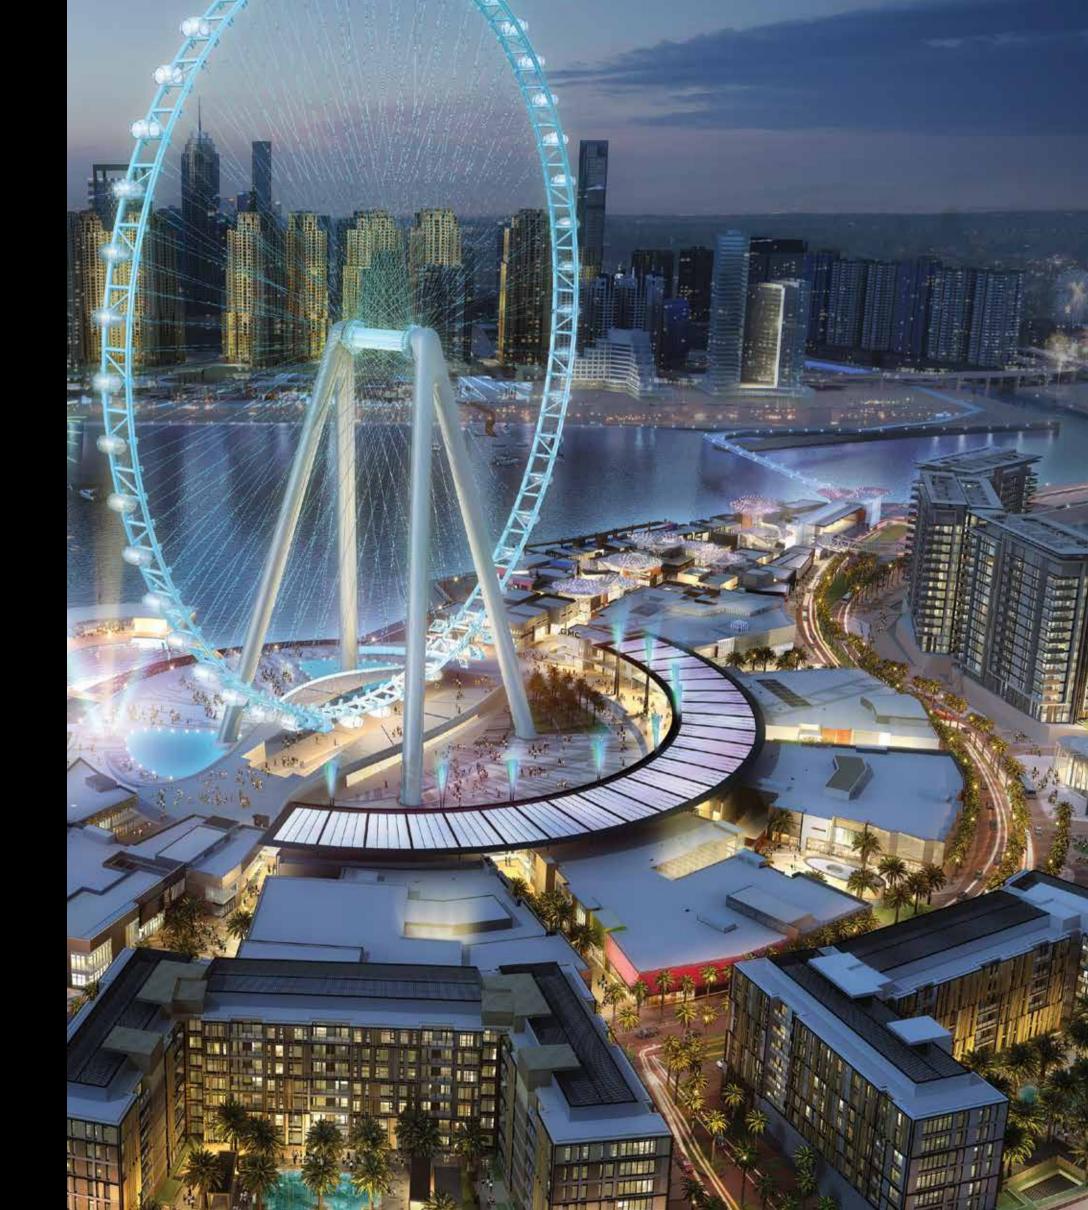

The island is home to Ain Dubai, the world's largest observation wheel, and is set to become one of the world's largest tourism hotspots, complete with distinctive residential, retail, hospitality, and entertainment experiences and concepts.

## A world-class destination

At 210m, Ain Dubai is the world's largest observation wheel and forms the spectacular centrepiece of Bluewaters. Towering high above the coastline, Ain Dubai will provide unforgettable views of the city.