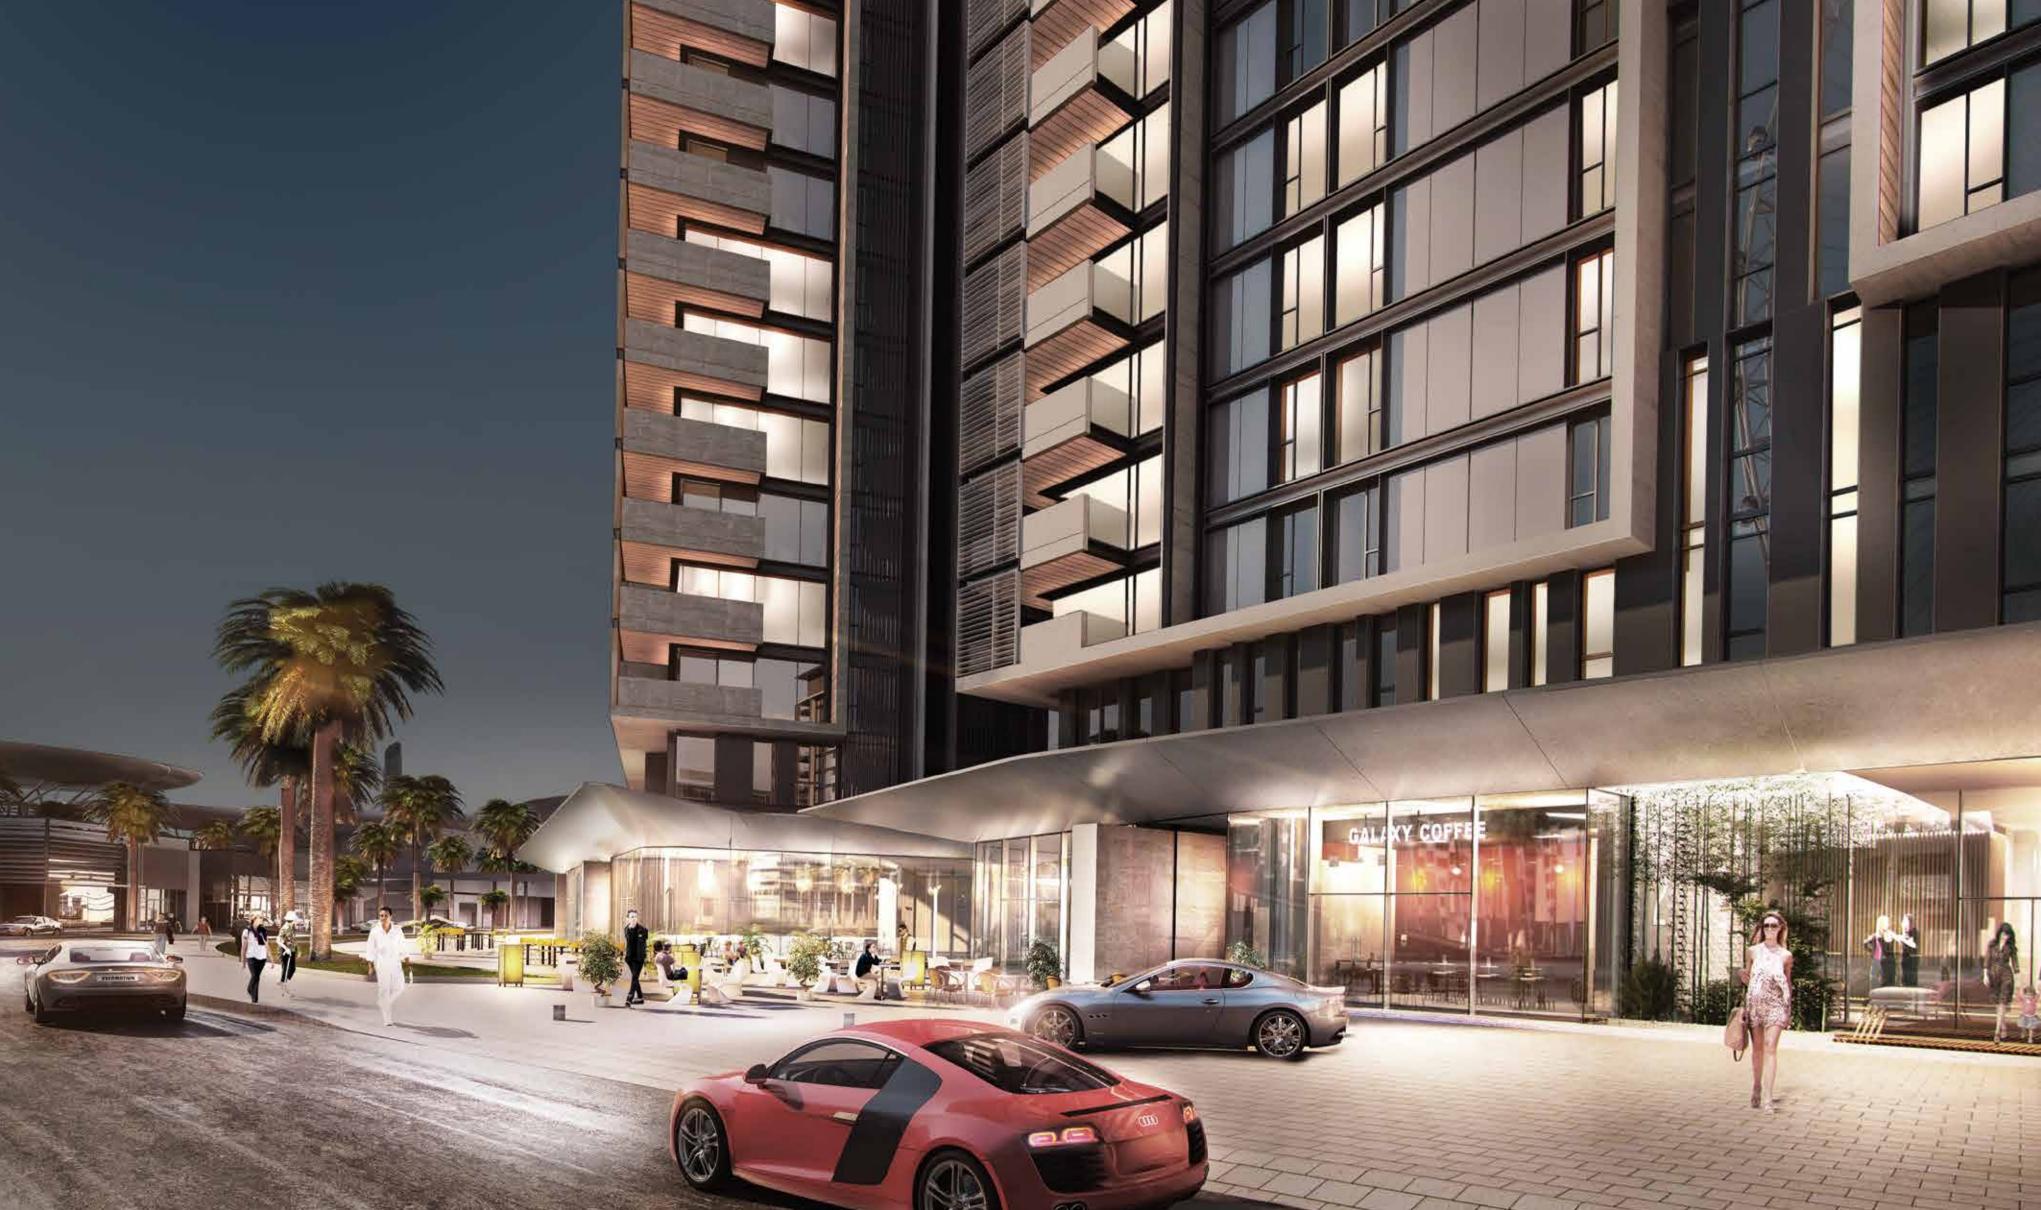

#### Retail therapy

The retail experience at Bluewaters spans across the boulevard and units are spread in the small scale buildings. The ground and first floor levels will have 132 outlets with an additional 32 units under residential buildings, hosting a combination of retail, restaurants, cafes and entertainment concepts and experiences. Waterfront outlets will serve a range of cuisines, from high-end restaurants to intimate bistros, while the basements beneath them will have ample parking for shoppers and visitors.

# An island retreat

The two, five-star, luxury hotels at Bluewaters are set to become a magnet for visitors from around the world, ensuring there's a place for everyone on the island. Set at the tip of the island with breathtaking views of the sea, the hotels command a premium position in Dubai. Their architecture is a low-lying haven for those looking for a seafront retreat. The hotels will have relaxing beach club and distinct dining offerings that cater to the most discerning guests and visitors.