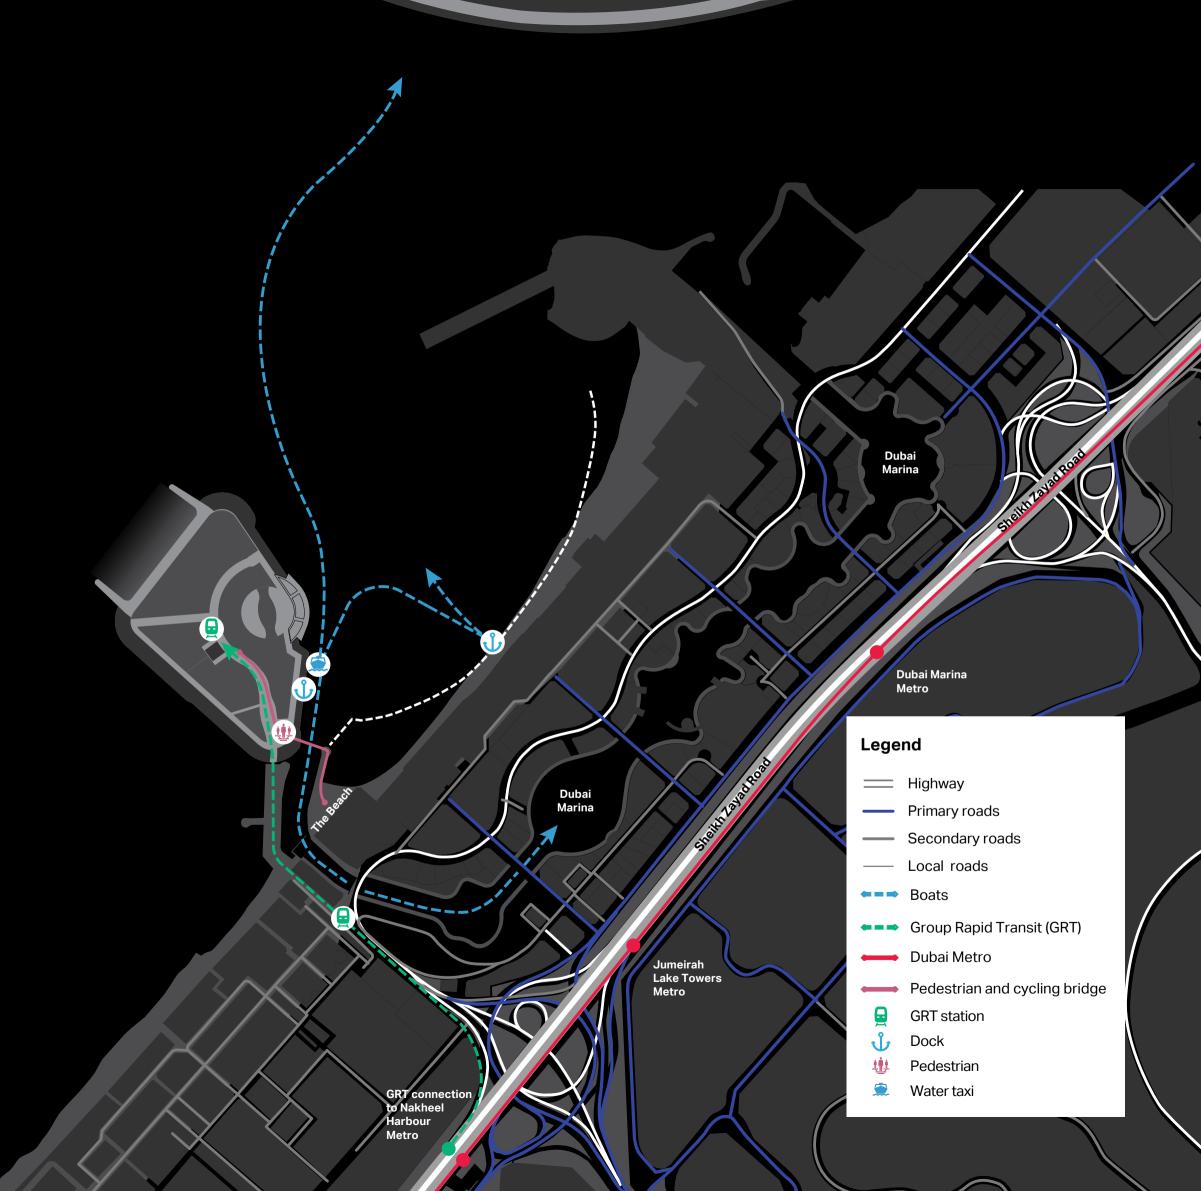

### Location and connectivity

Bluewaters is within touching distance of Dubai Marina and is just a short drive from Abu Dhabi. Connected to the mainland by a direct road link from Sheikh Zayed Road, Bluewaters will operate the Group Rapid Transit service that offers passengers a unique travel experience via a driverless vehicle system. There will also be a 265 metre pedestrian bridge linking the island to the beachfront at Jumeirah Beach Residence.