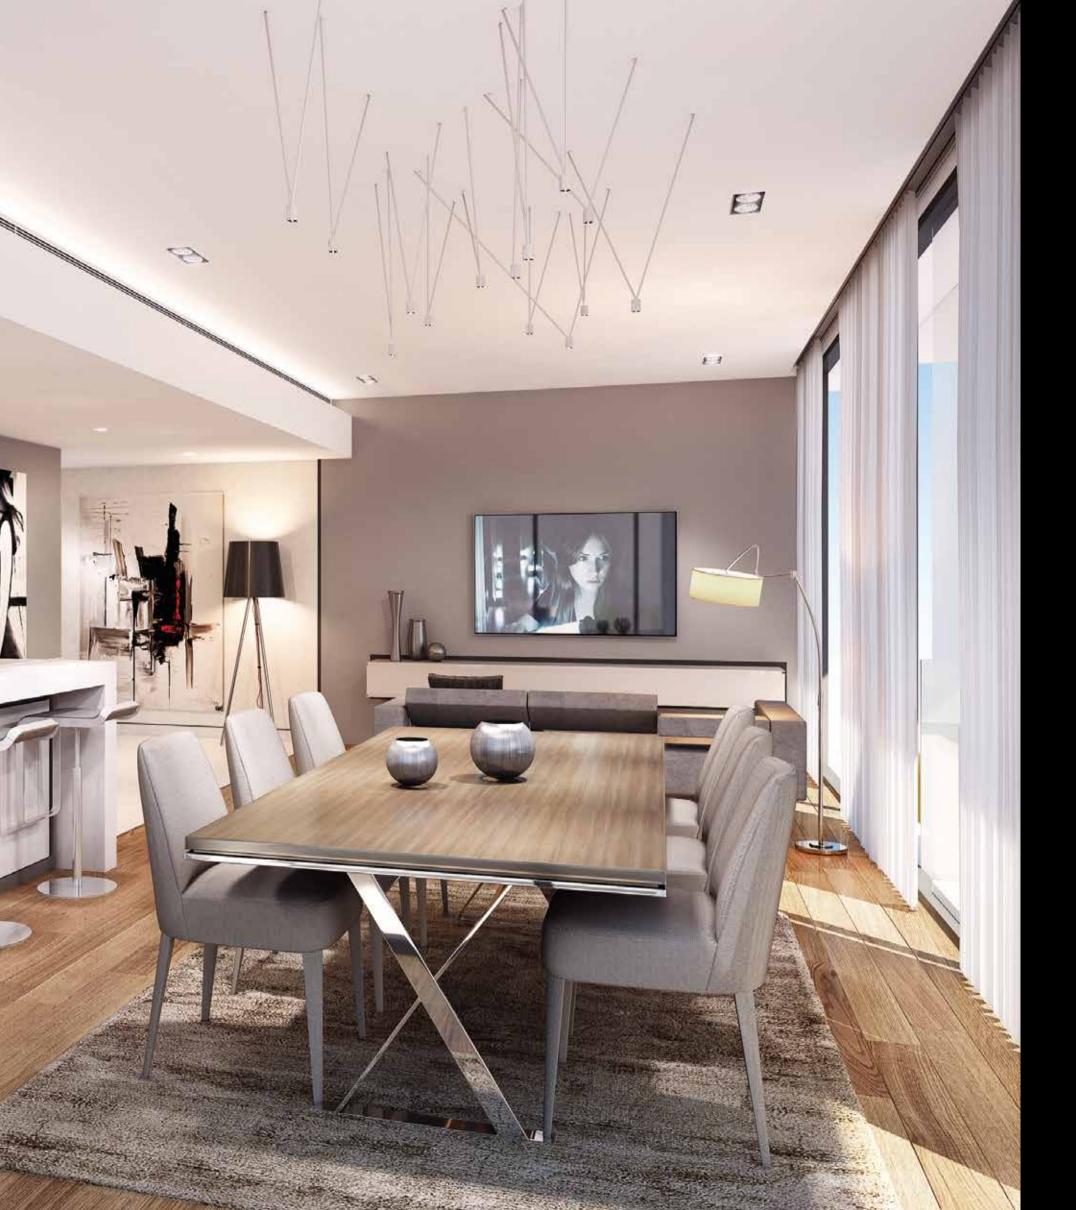

# **Contemporary living**

The interiors at Bluewaters residences are finished to the highest standards, with a neutral palette and a minimalist style that combines the warmth of Scandinavian wooden floors with the opulence of soft metallic fixtures. Designed for a contemporary lifestyle, the open plan kitchen features state-of-the-art Italian appliances and seamless worktops.

With floor to ceiling windows, all apartments offer sweeping views, varying between Ain Dubai, the sea, the greenery and a boulevard.