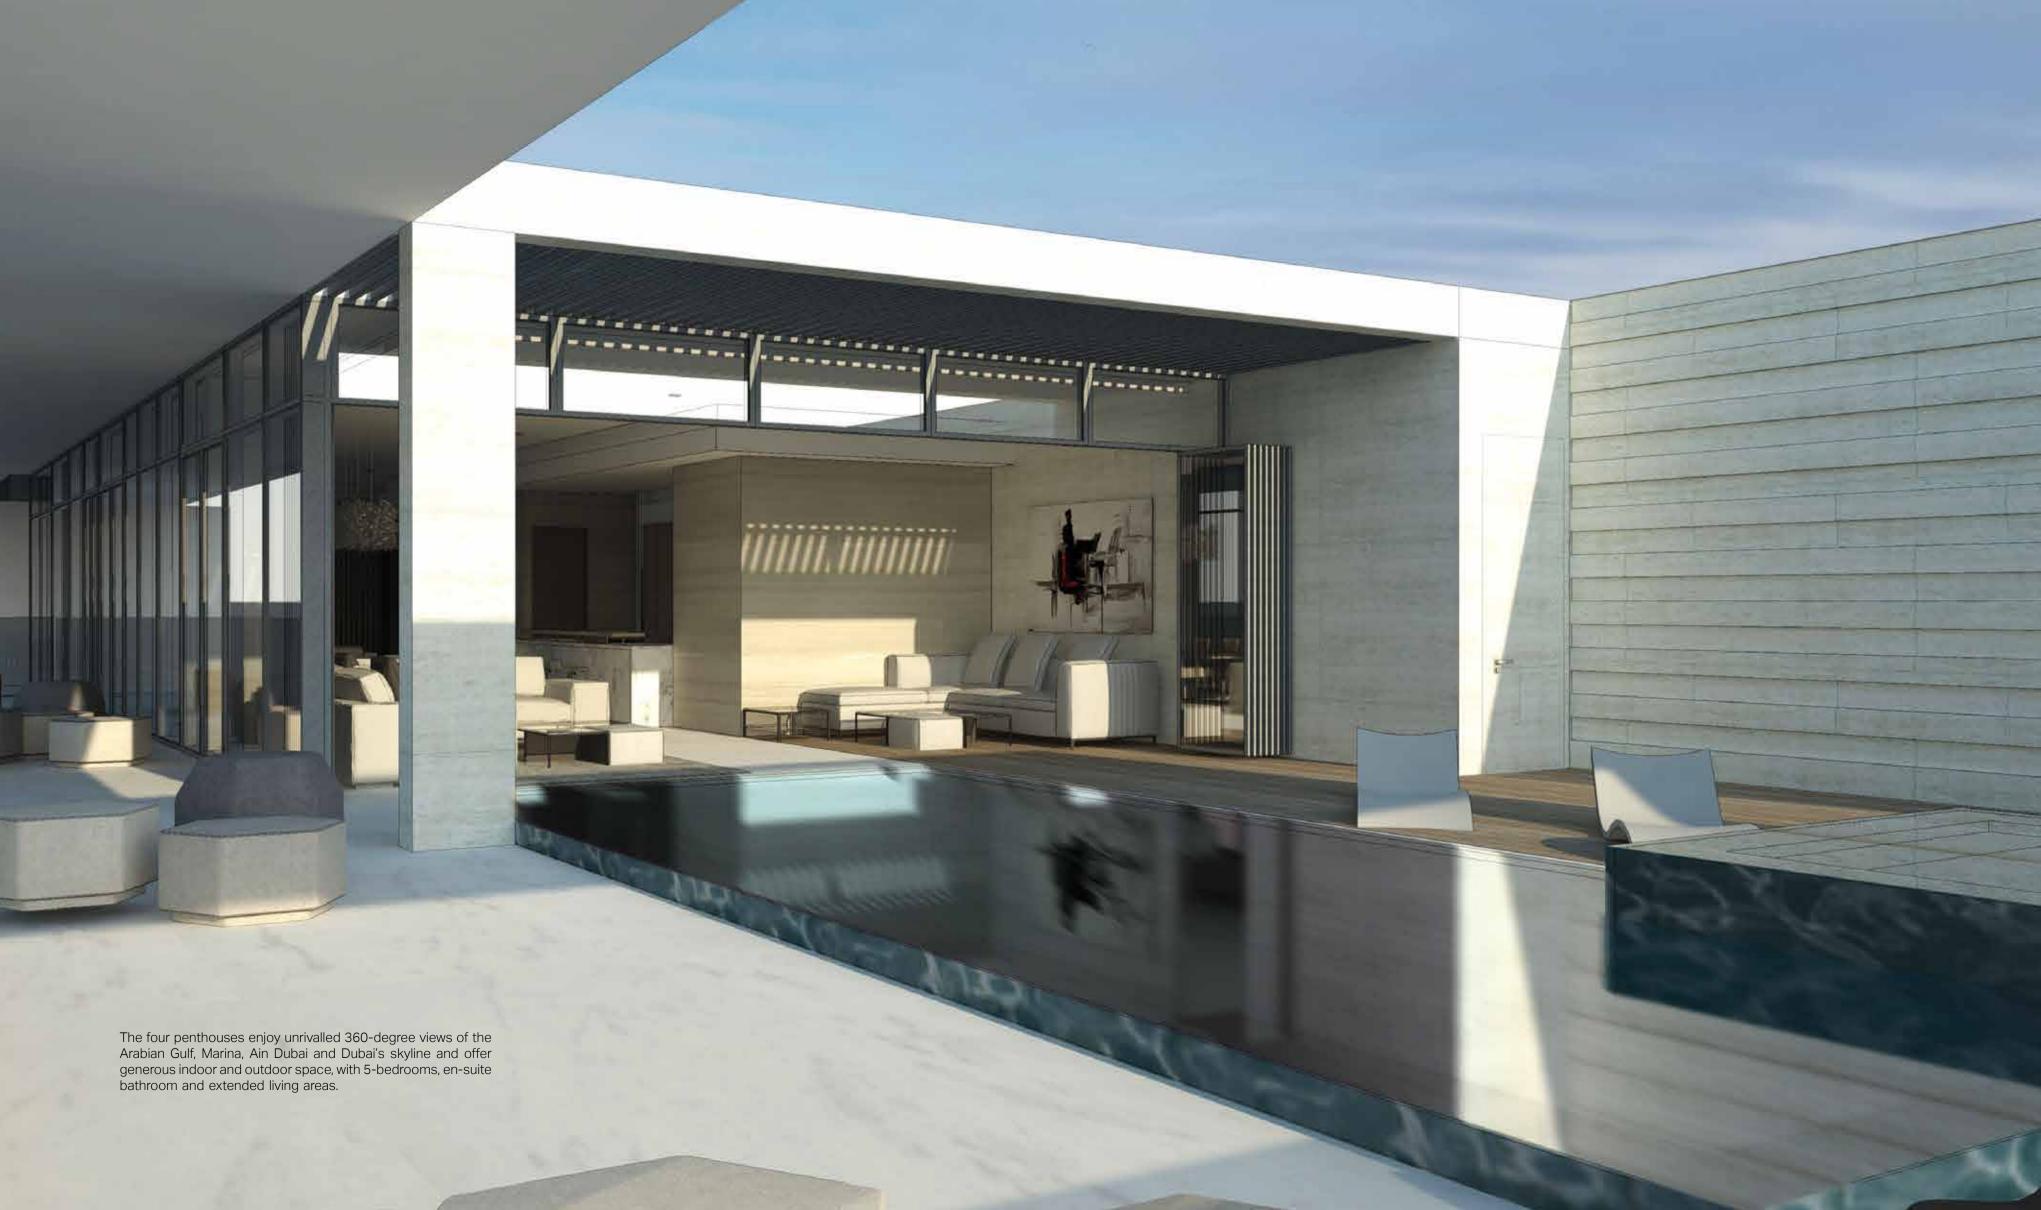

## Bluewaters residences

Bluewaters residences comprises 10 apartment buildings, 4 penthouses, and 17 townhouses. Properties offer a range of dimensions and are set over a podium that is aligned to capture stunning views and create a truly unique island experience. The elegant, mid-rise towers are home to 698 one, two, three and four-bedroom, glass-fronted apartments, each with one or two parking spaces. Bluewaters offers a premium lifestyle for the whole family with residential amenities including state-of-the-art gymnasiums, swimming pools, landscaped gardens, basketball courts and children's play areas.

# Outdoor vitality

Bluewaters residences offer the ultimate in community living, providing residents with easy access to all of the island facilities in lush, green surroundings.

The concept of water connects each element of the island through a series of shaded water courtyards, providing a cooling effect to the external spaces. A series of landscaped courtyards located on the waterfront frame the views out to the sea and beyond. The pedestrian areas that are a central feature of the island are based on the structure of a valley where intimate spaces weave through the development to provide orientation through its shaded walkways.