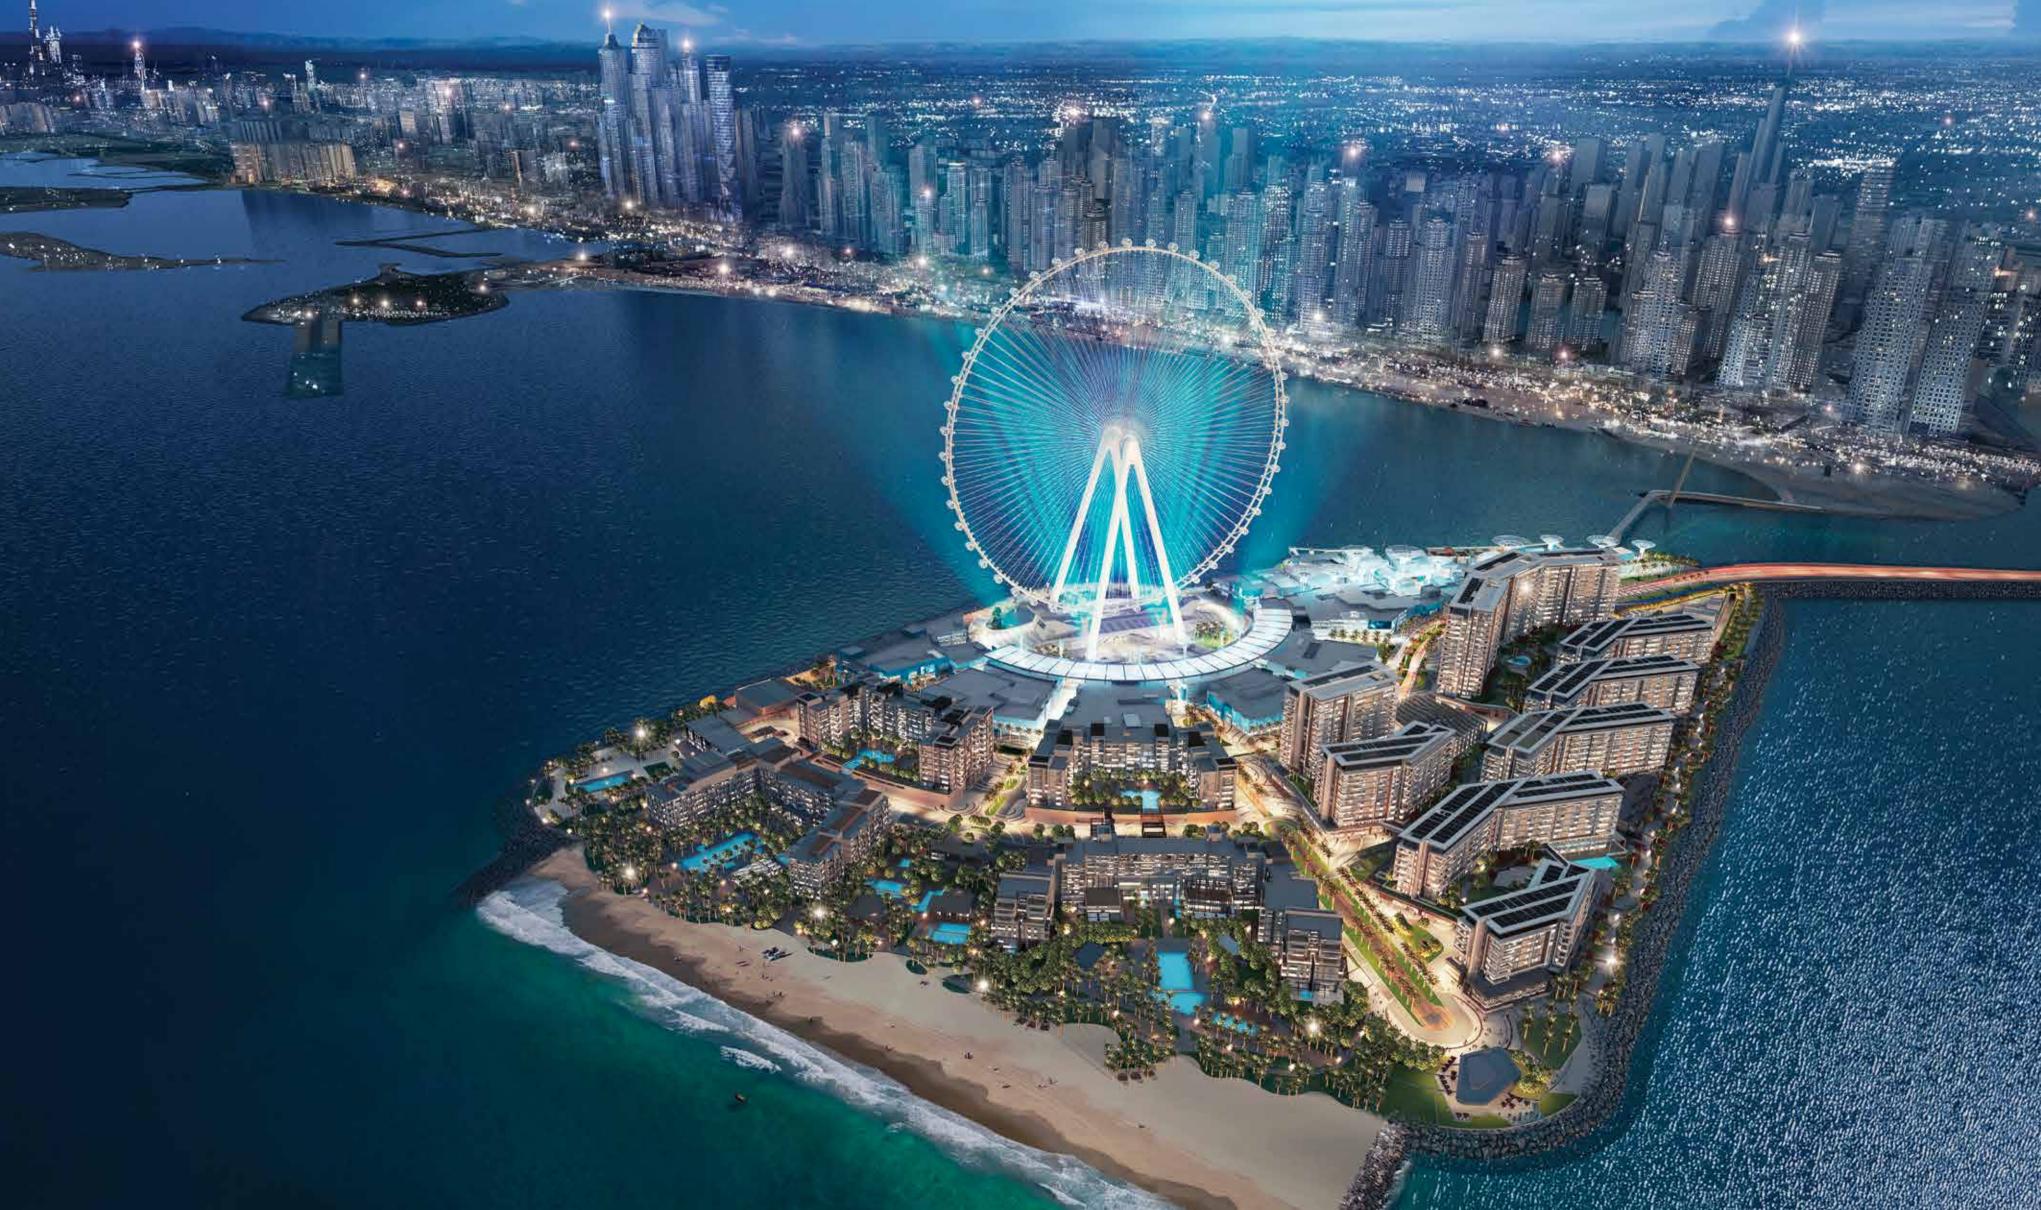

The island is home to Ain Dubai, the world's largest observation wheel, and is set to become one of the world's largest tourism hotspots, complete with distinctive residential, retail, hospitality, and entertainment experiences and concepts.

## A world-class destination

At 210m, Ain Dubai is the world's largest observation wheel and forms the spectacular centrepiece of Bluewaters. Towering high above the coastline, Ain Dubai will provide unforgettable views of the city.

### Location and connectivity

Bluewaters is within touching distance of Dubai Marina and is just a short drive from Abu Dhabi. Connected to the mainland by a direct road link from Sheikh Zayed Road, Bluewaters will operate the Group Rapid Transit service that offers passengers a unique travel experience via a driverless vehicle system. There will also be a 265 metre pedestrian bridge linking the island to the beachfront at Jumeirah Beach Residence.