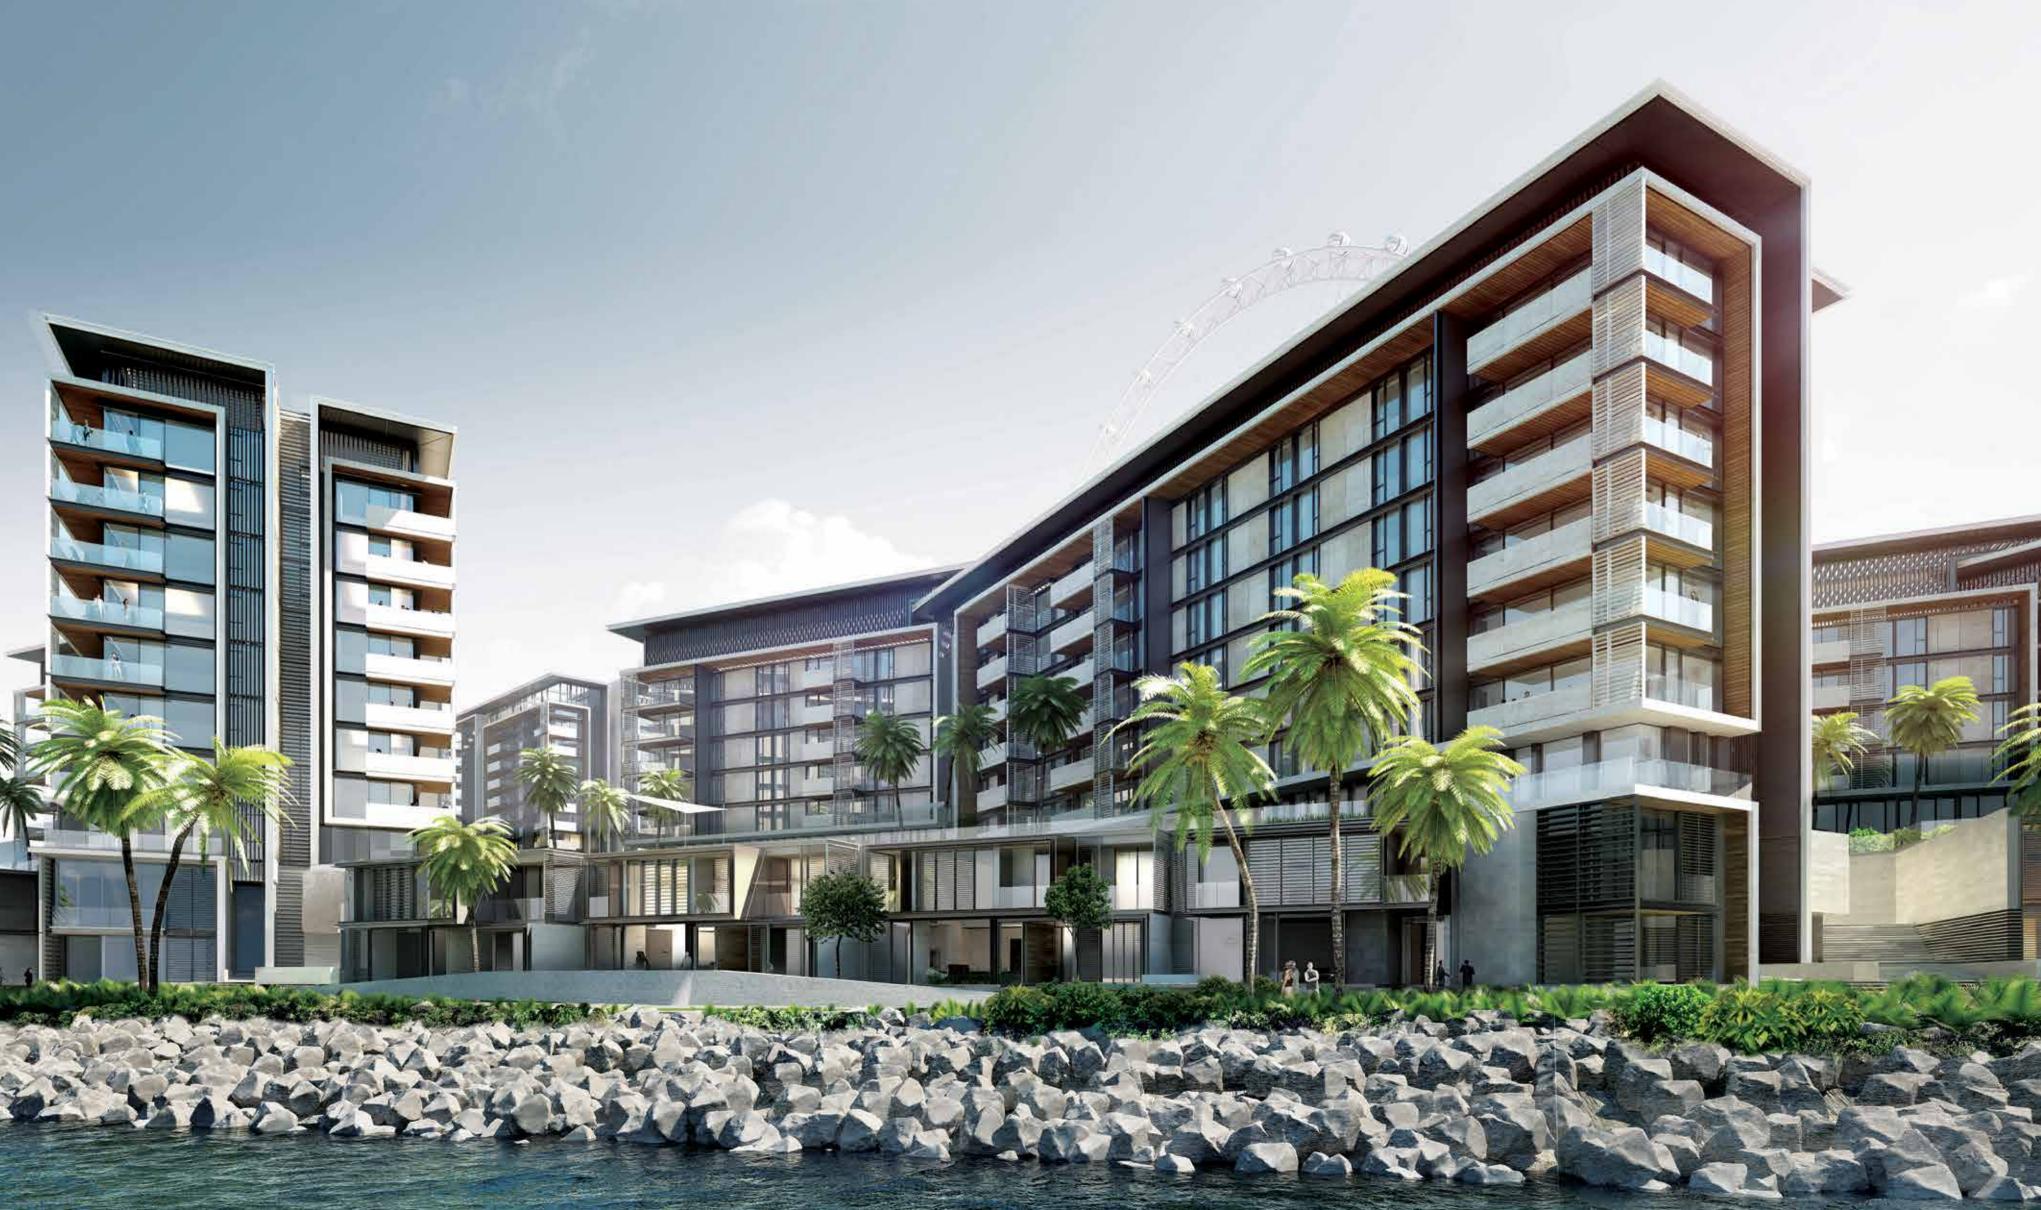

## Bluewaters residences

Bluewaters residences comprises 10 apartment buildings, 4 penthouses, and 17 townhouses. Properties offer a range of dimensions and are set over a podium that is aligned to capture stunning views and create a truly unique island experience. The elegant, mid-rise towers are home to 698 one, two, three and four-bedroom, glass-fronted apartments, each with one or two parking spaces. Bluewaters offers a premium lifestyle for the whole family with residential amenities including state-of-the-art gymnasiums, swimming pools, landscaped gardens, basketball courts and children's play areas.

# Outdoor vitality

Bluewaters residences offer the ultimate in community living, providing residents with easy access to all of the island facilities in lush, green surroundings.

The concept of water connects each element of the island through a series of shaded water courtyards, providing a cooling effect to the external spaces. A series of landscaped courtyards located on the waterfront frame the views out to the sea and beyond. The pedestrian areas that are a central feature of the island are based on the structure of a valley where intimate spaces weave through the development to provide orientation through its shaded walkways.