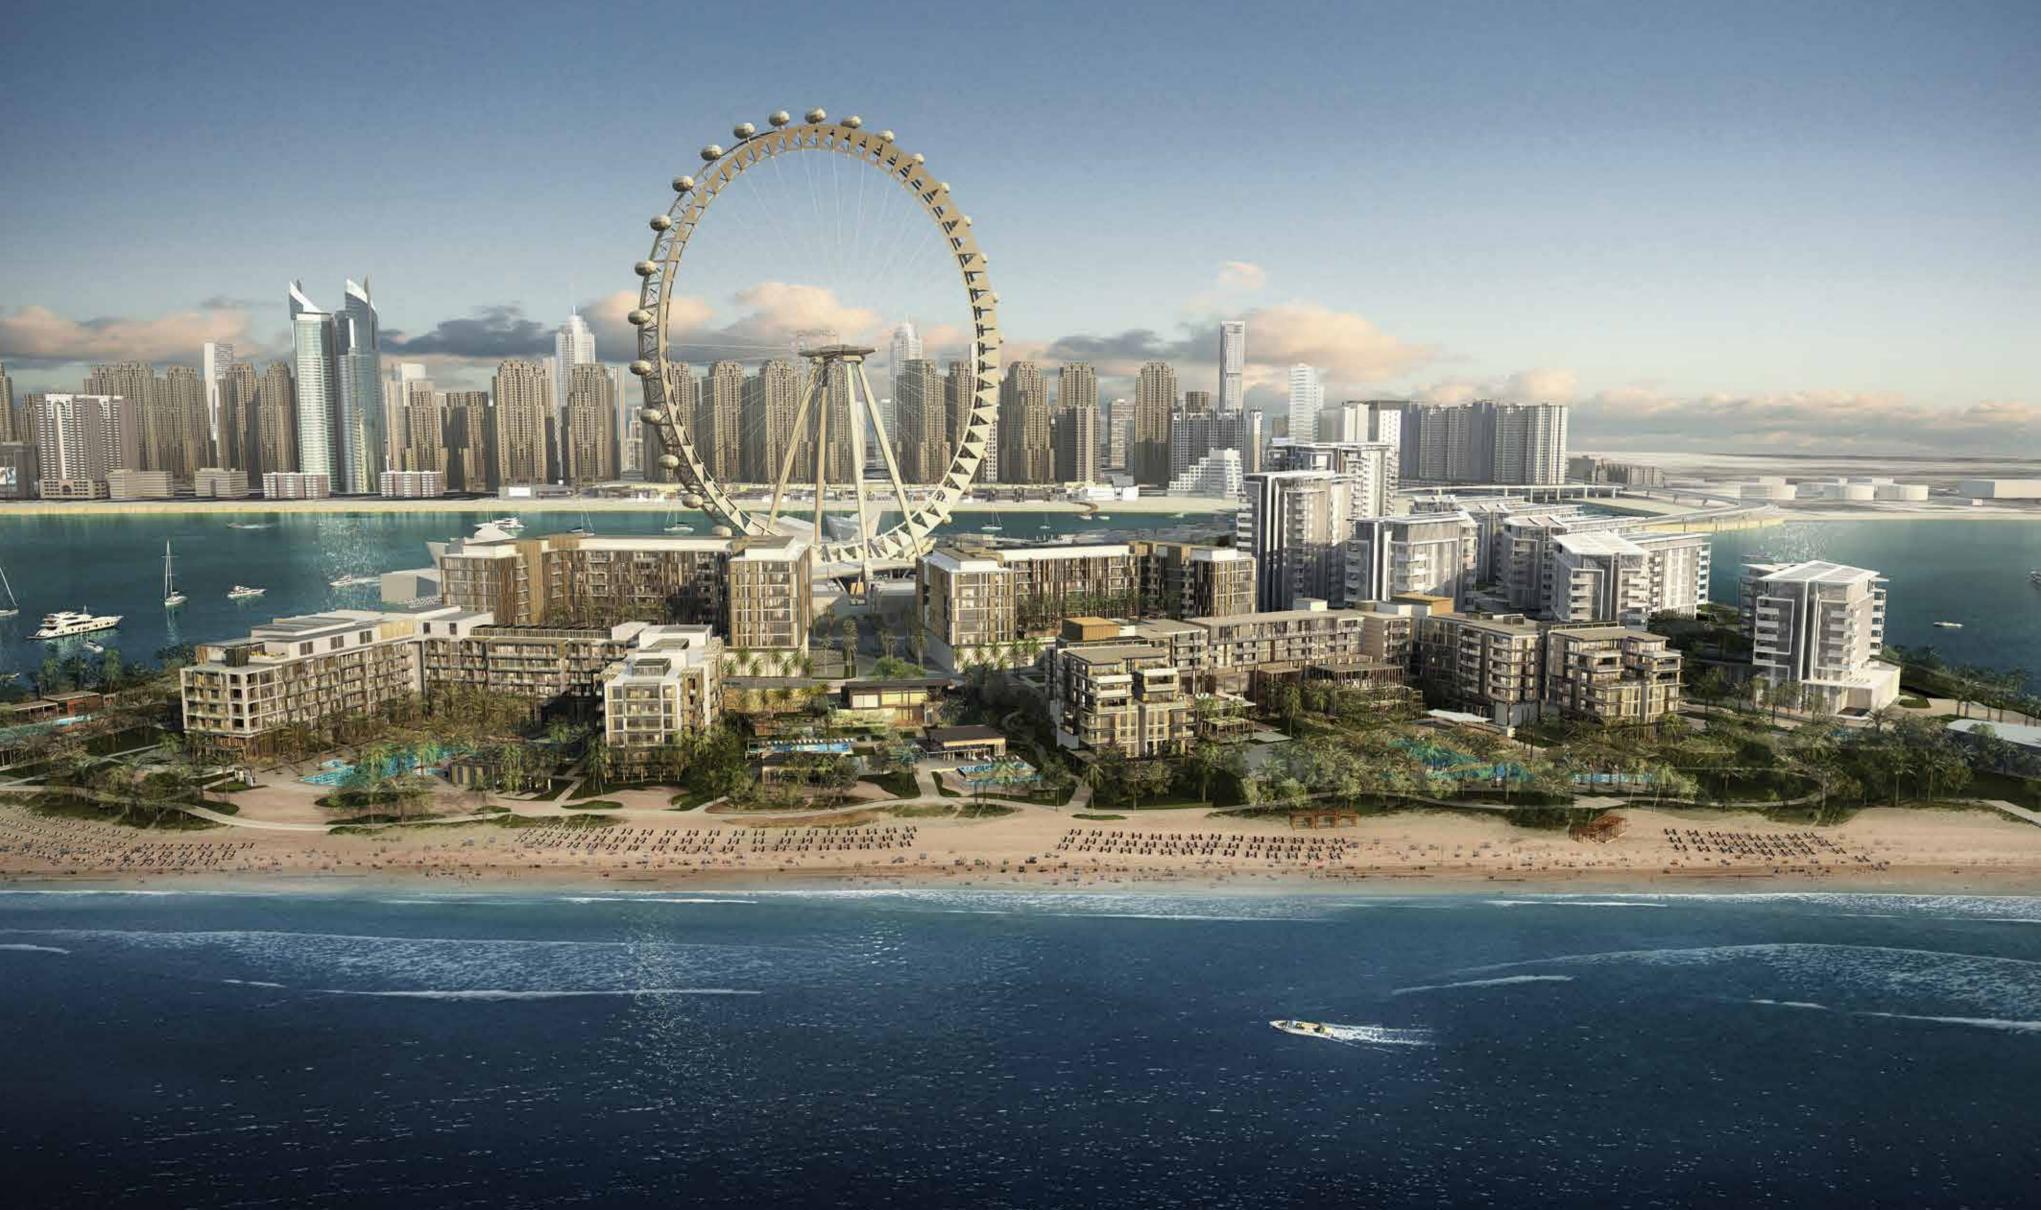

The island is home to Ain Dubai, the world's largest observation wheel, and is set to become one of the world's largest tourism hotspots, complete with distinctive residential, retail, hospitality, and entertainment experiences and concepts.

## A world-class destination

At 210m, Ain Dubai is the world's largest observation wheel and forms the spectacular centrepiece of Bluewaters. Towering high above the coastline, Ain Dubai will provide unforgettable views of the city.