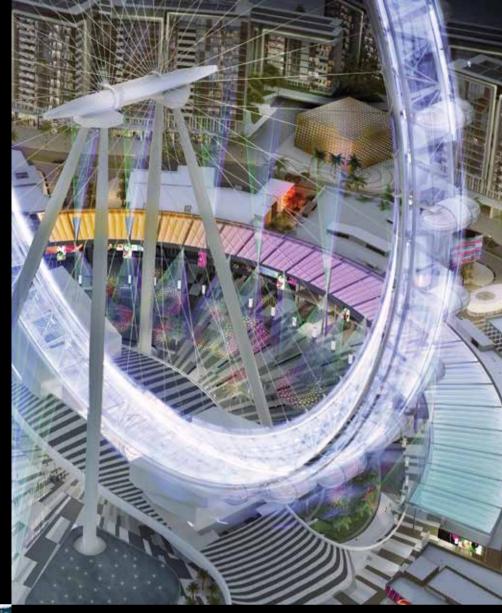

## A world-class destination

At 210m, Ain Dubai is the world's largest observation wheel and forms the spectacular centrepiece of Bluewaters. Towering high above the coastline, Ain Dubai will provide unforgettable views of the city.

Through Ain Dubai, visitors can expect a truly magical experience that has been carefully designed to complement the vibrant lifestyle at Bluewaters.

Play

Нарру

Energy