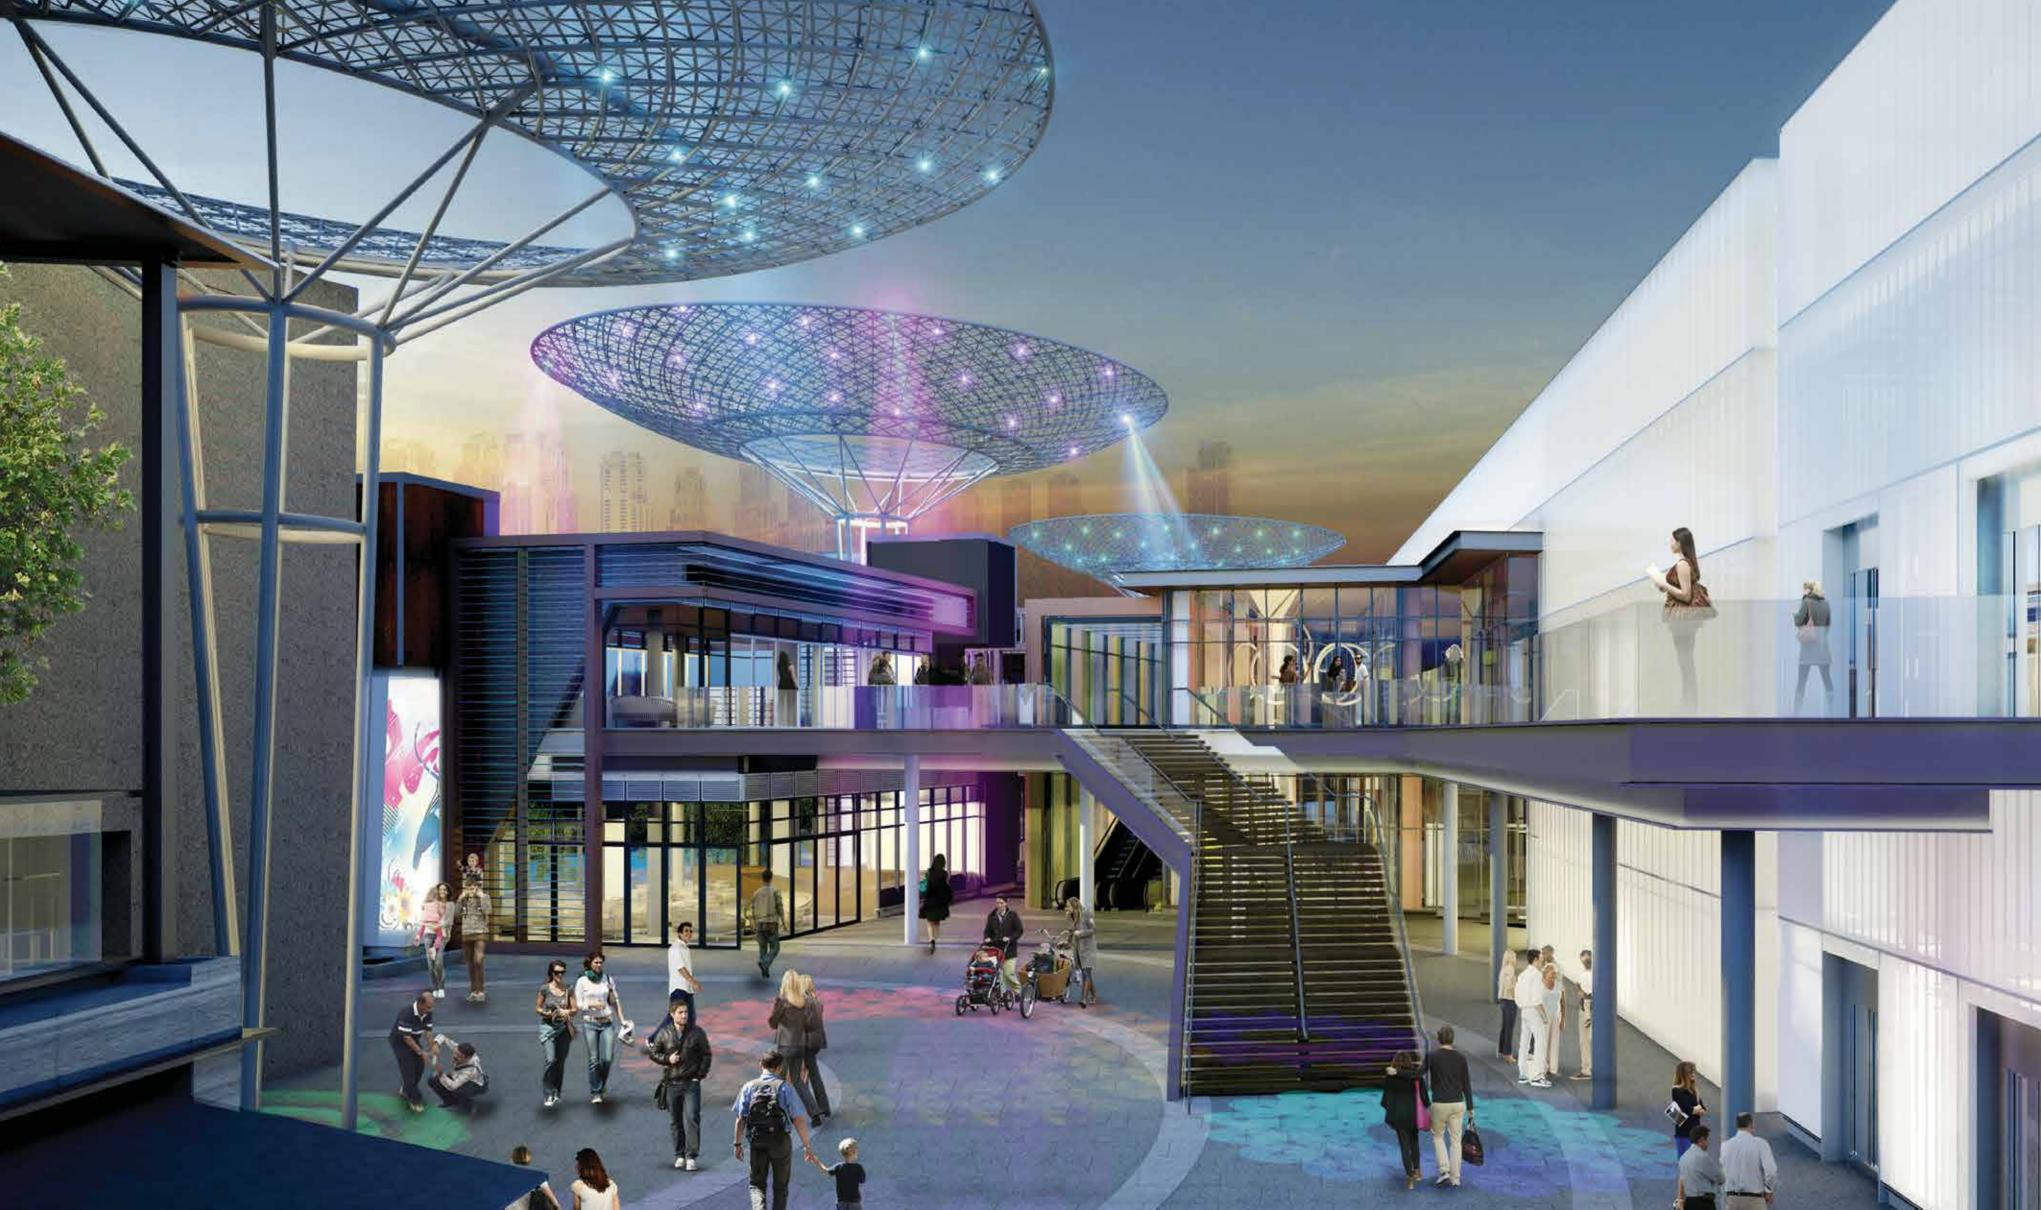

#### Retail therapy

The retail experience at Bluewaters spans across the boulevard and units are spread in the small scale buildings. The ground and first floor levels will have 132 outlets with an additional 32 units under residential buildings, hosting a combination of retail, restaurants, cafes and entertainment concepts and experiences. Waterfront outlets will serve a range of cuisines, from high-end restaurants to intimate bistros, while the basements beneath them will have ample parking for shoppers and visitors.