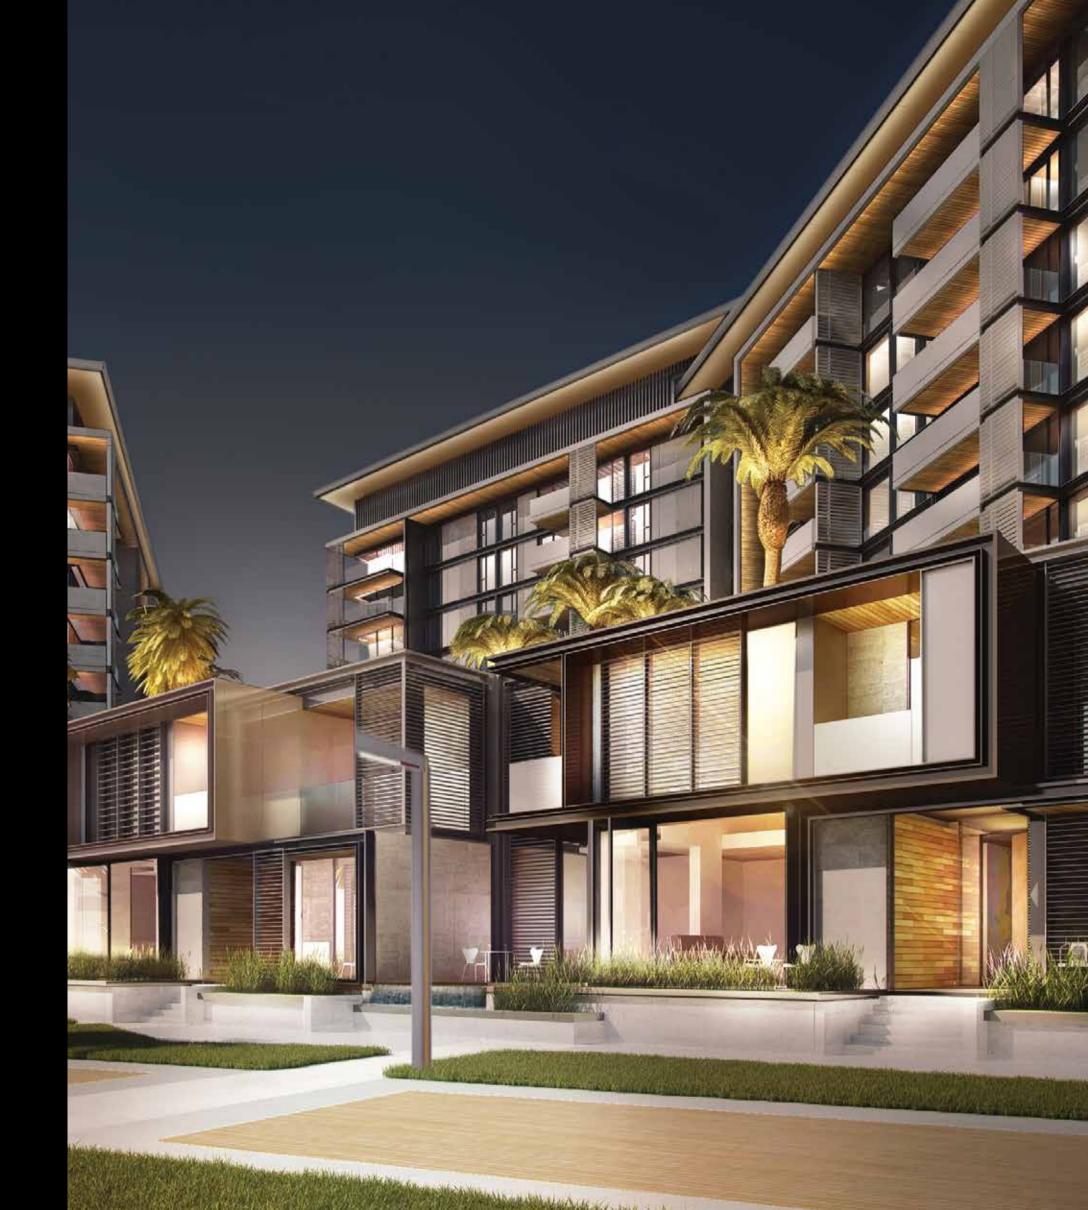

## Bluewaters residences

Bluewaters residences comprises 10 apartment buildings, 4 penthouses, and 17 townhouses. Properties offer a range of dimensions and are set over a podium that is aligned to capture stunning views and create a truly unique island experience. The elegant, mid-rise towers are home to 698 one, two, three and four-bedroom, glass-fronted apartments, each with one or two parking spaces. Bluewaters offers a premium lifestyle for the whole family with residential amenities including state-of-the-art gymnasiums, swimming pools, landscaped gardens, basketball courts and children's play areas.

# Outdoor vitality

Bluewaters residences offer the ultimate in community living, providing residents with easy access to all of the island facilities in lush, green surroundings.

The concept of water connects each element of the island through a series of shaded water courtyards, providing a cooling effect to the external spaces. A series of landscaped courtyards located on the waterfront frame the views out to the sea and beyond. The pedestrian areas that are a central feature of the island are based on the structure of a valley where intimate spaces weave through the development to provide orientation through its shaded walkways.