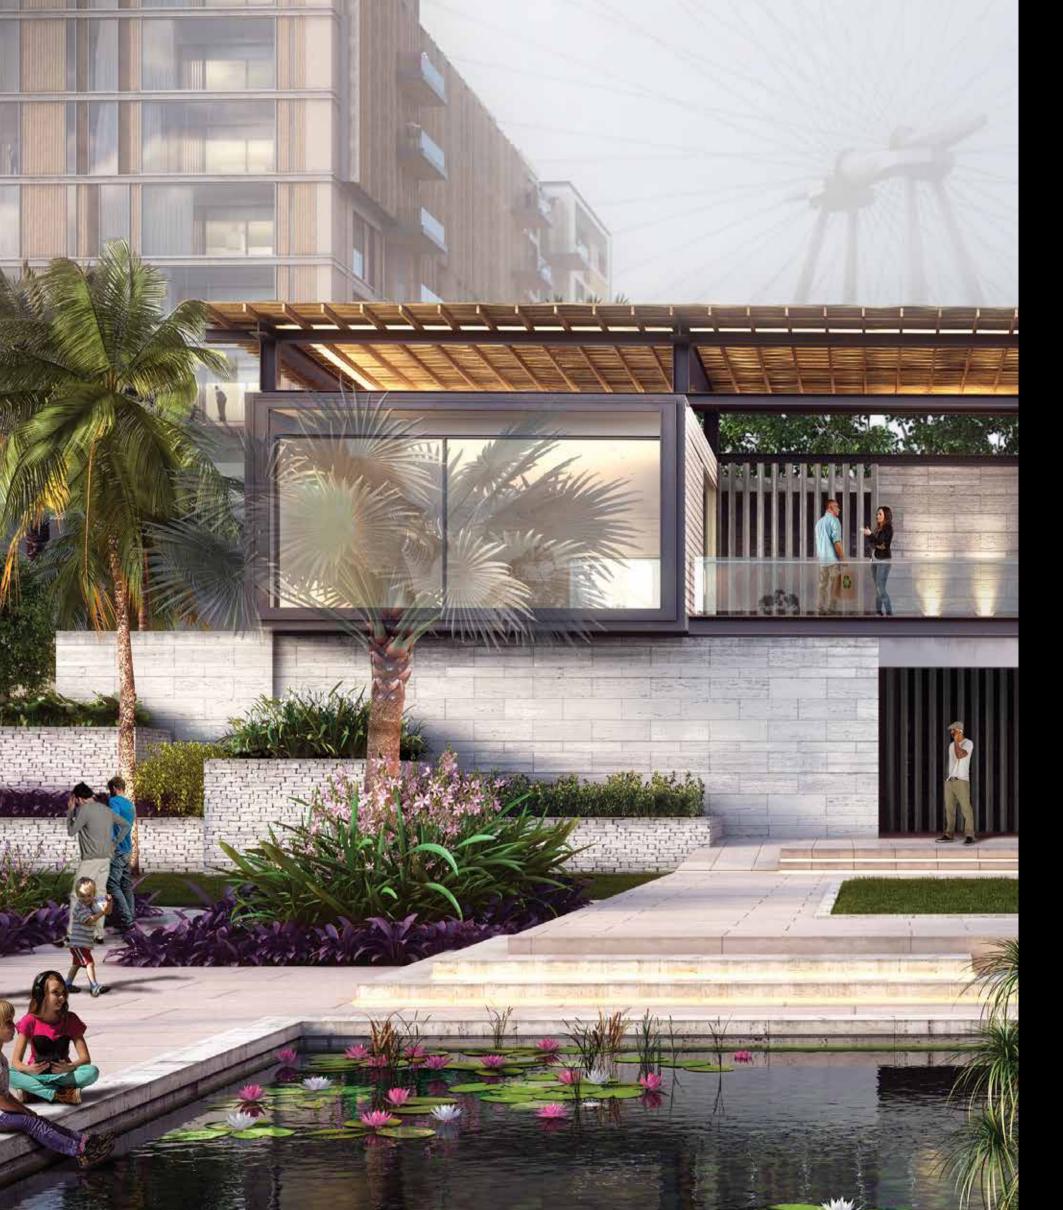

## Bluewaters residences

Bluewaters residences comprises 10 apartment buildings, 4 penthouses, and 17 townhouses. Properties offer a range of dimensions and are set over a podium that is aligned to capture stunning views and create a truly unique island experience. The elegant, mid-rise towers are home to 698 one, two, three and four-bedroom, glass-fronted apartments, each with one or two parking spaces. Bluewaters offers a premium lifestyle for the whole family with residential amenities including state-of-the-art gymnasiums, swimming pools, landscaped gardens, basketball courts and children's play areas.

# Outdoor vitality

Bluewaters residences offer the ultimate in community living, providing residents with easy access to all of the island facilities in lush, green surroundings.

The concept of water connects each element of the island through a series of shaded water courtyards, providing a cooling effect to the external spaces. A series of landscaped courtyards located on the waterfront frame the views out to the sea and beyond. The pedestrian areas that are a central feature of the island are based on the structure of a valley where intimate spaces weave through the development to provide orientation through its shaded walkways.