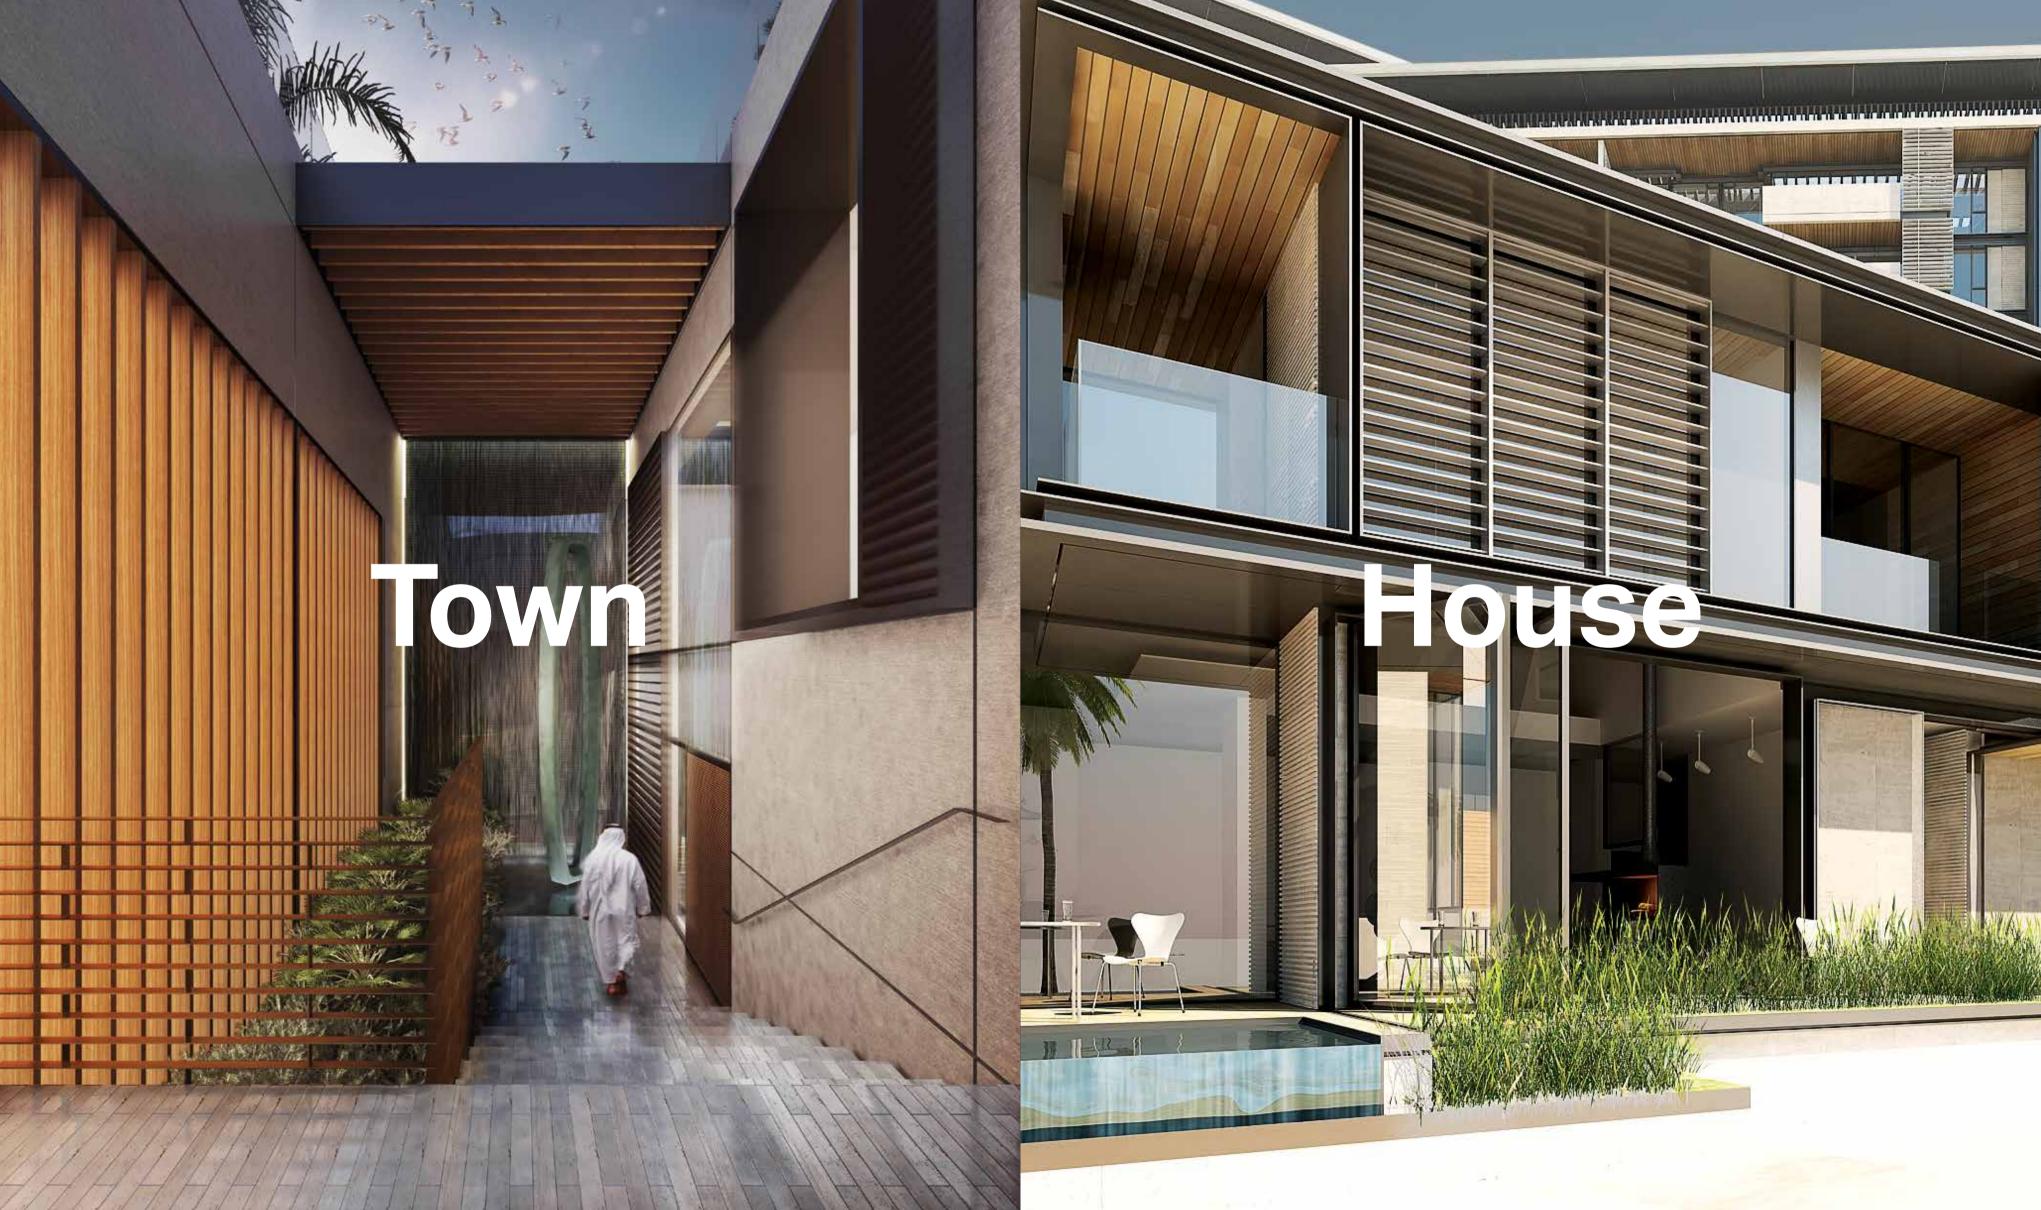

## Bluewaters residences

Bluewaters residences comprises 10 apartment buildings, 4 penthouses, and 17 townhouses. Properties offer a range of dimensions and are set over a podium that is aligned to capture stunning views and create a truly unique island experience. The elegant, mid-rise towers are home to 698 one, two, three and four-bedroom, glass-fronted apartments, each with one or two parking spaces. Bluewaters offers a premium lifestyle for the whole family with residential amenities including state-of-the-art gymnasiums, swimming pools, landscaped gardens, basketball courts and children's play areas.