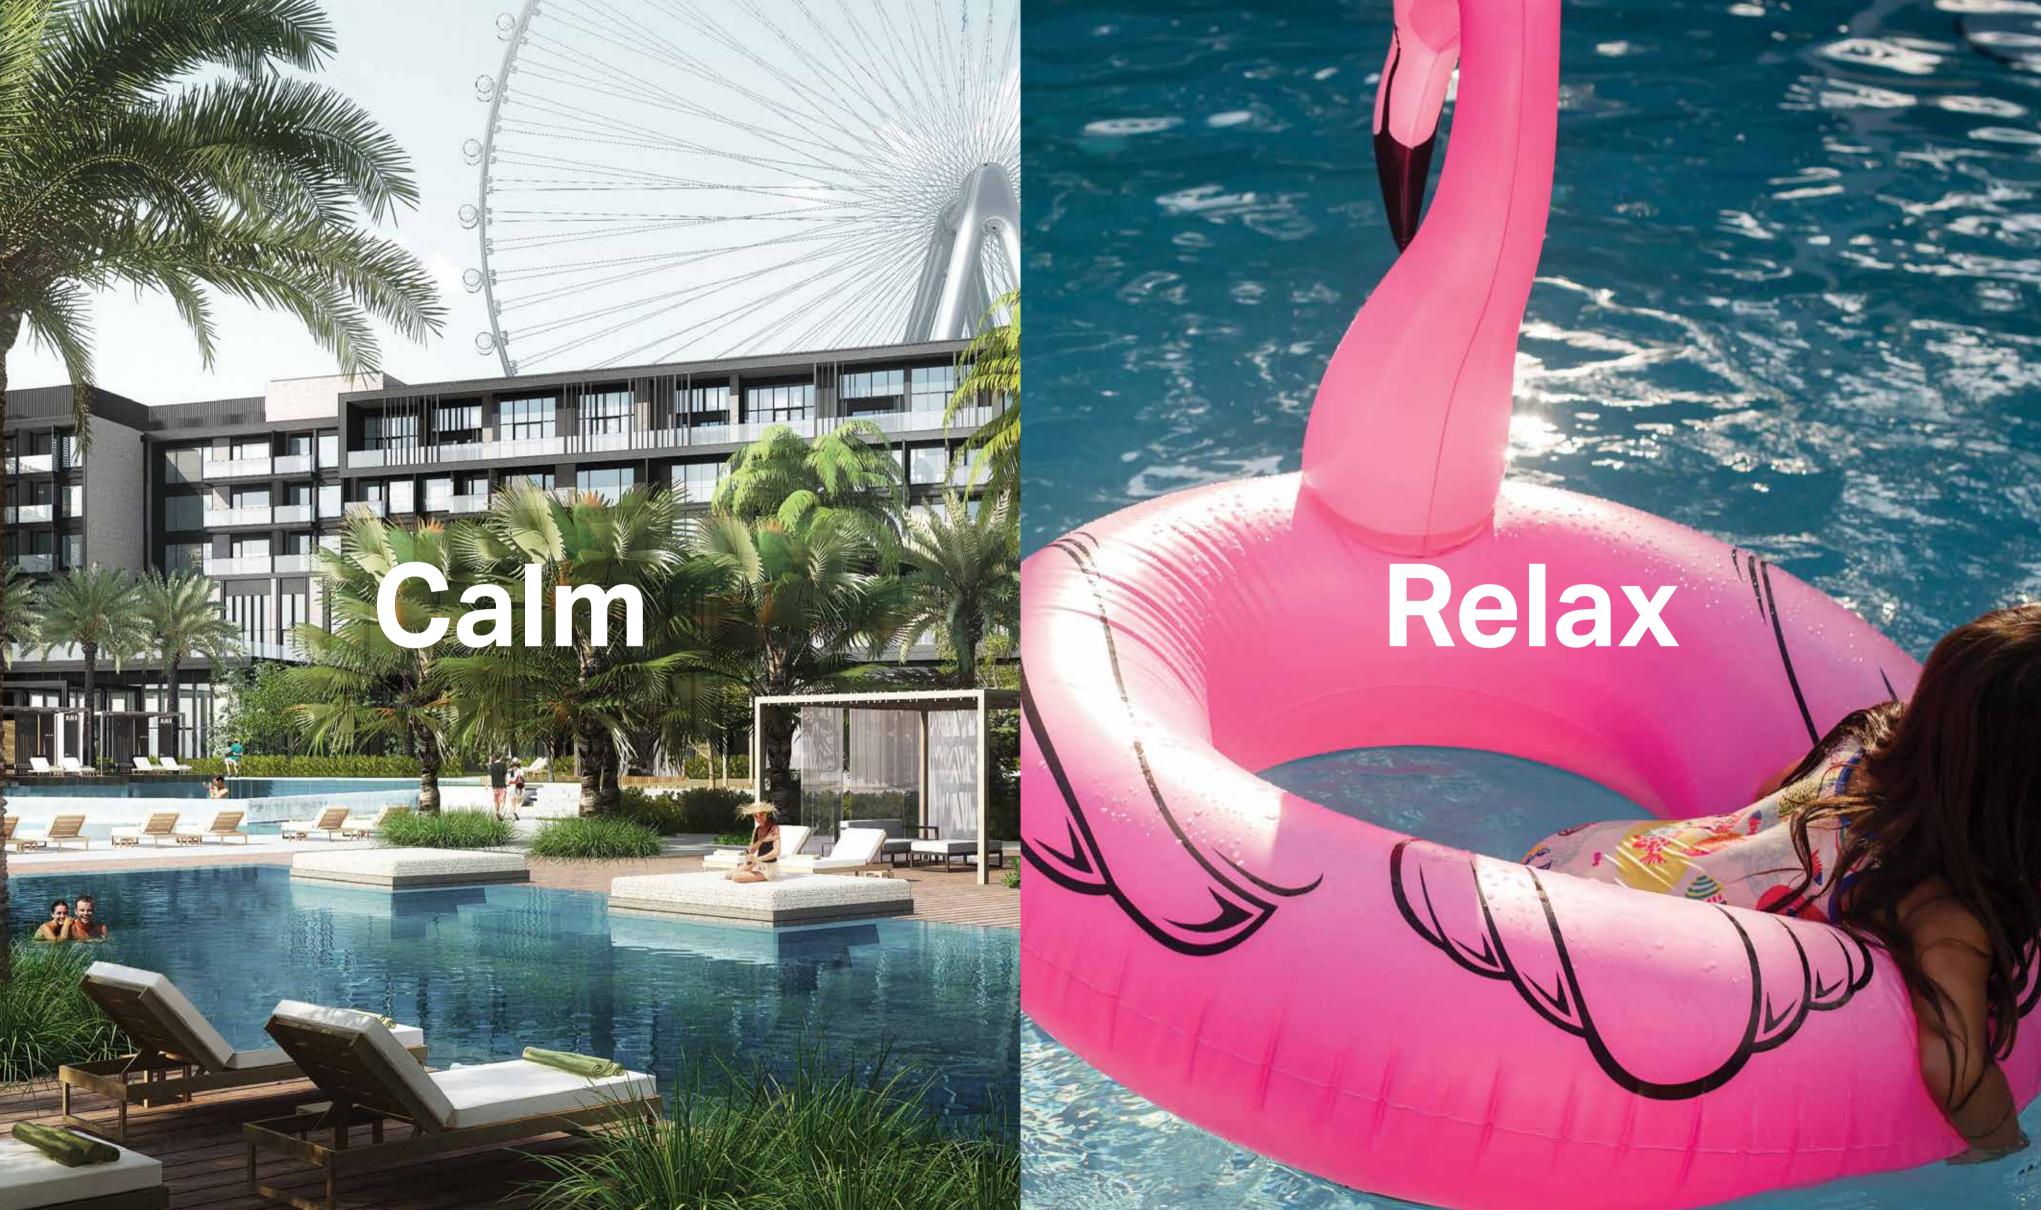

## Bluewaters residences

Bluewaters residences comprises 10 apartment buildings, 4 penthouses, and 17 townhouses. Properties offer a range of dimensions and are set over a podium that is aligned to capture stunning views and create a truly unique island experience. The elegant, mid-rise towers are home to 698 one, two, three and four-bedroom, glass-fronted apartments, each with one or two parking spaces. Bluewaters offers a premium lifestyle for the whole family with residential amenities including state-of-the-art gymnasiums, swimming pools, landscaped gardens, basketball courts and children's play areas.

# Outdoor vitality

Bluewaters residences offer the ultimate in community living, providing residents with easy access to all of the island facilities in lush, green surroundings.

The concept of water connects each element of the island through a series of shaded water courtyards, providing a cooling effect to the external spaces. A series of landscaped courtyards located on the waterfront frame the views out to the sea and beyond. The pedestrian areas that are a central feature of the island are based on the structure of a valley where intimate spaces weave through the development to provide orientation through its shaded walkways.