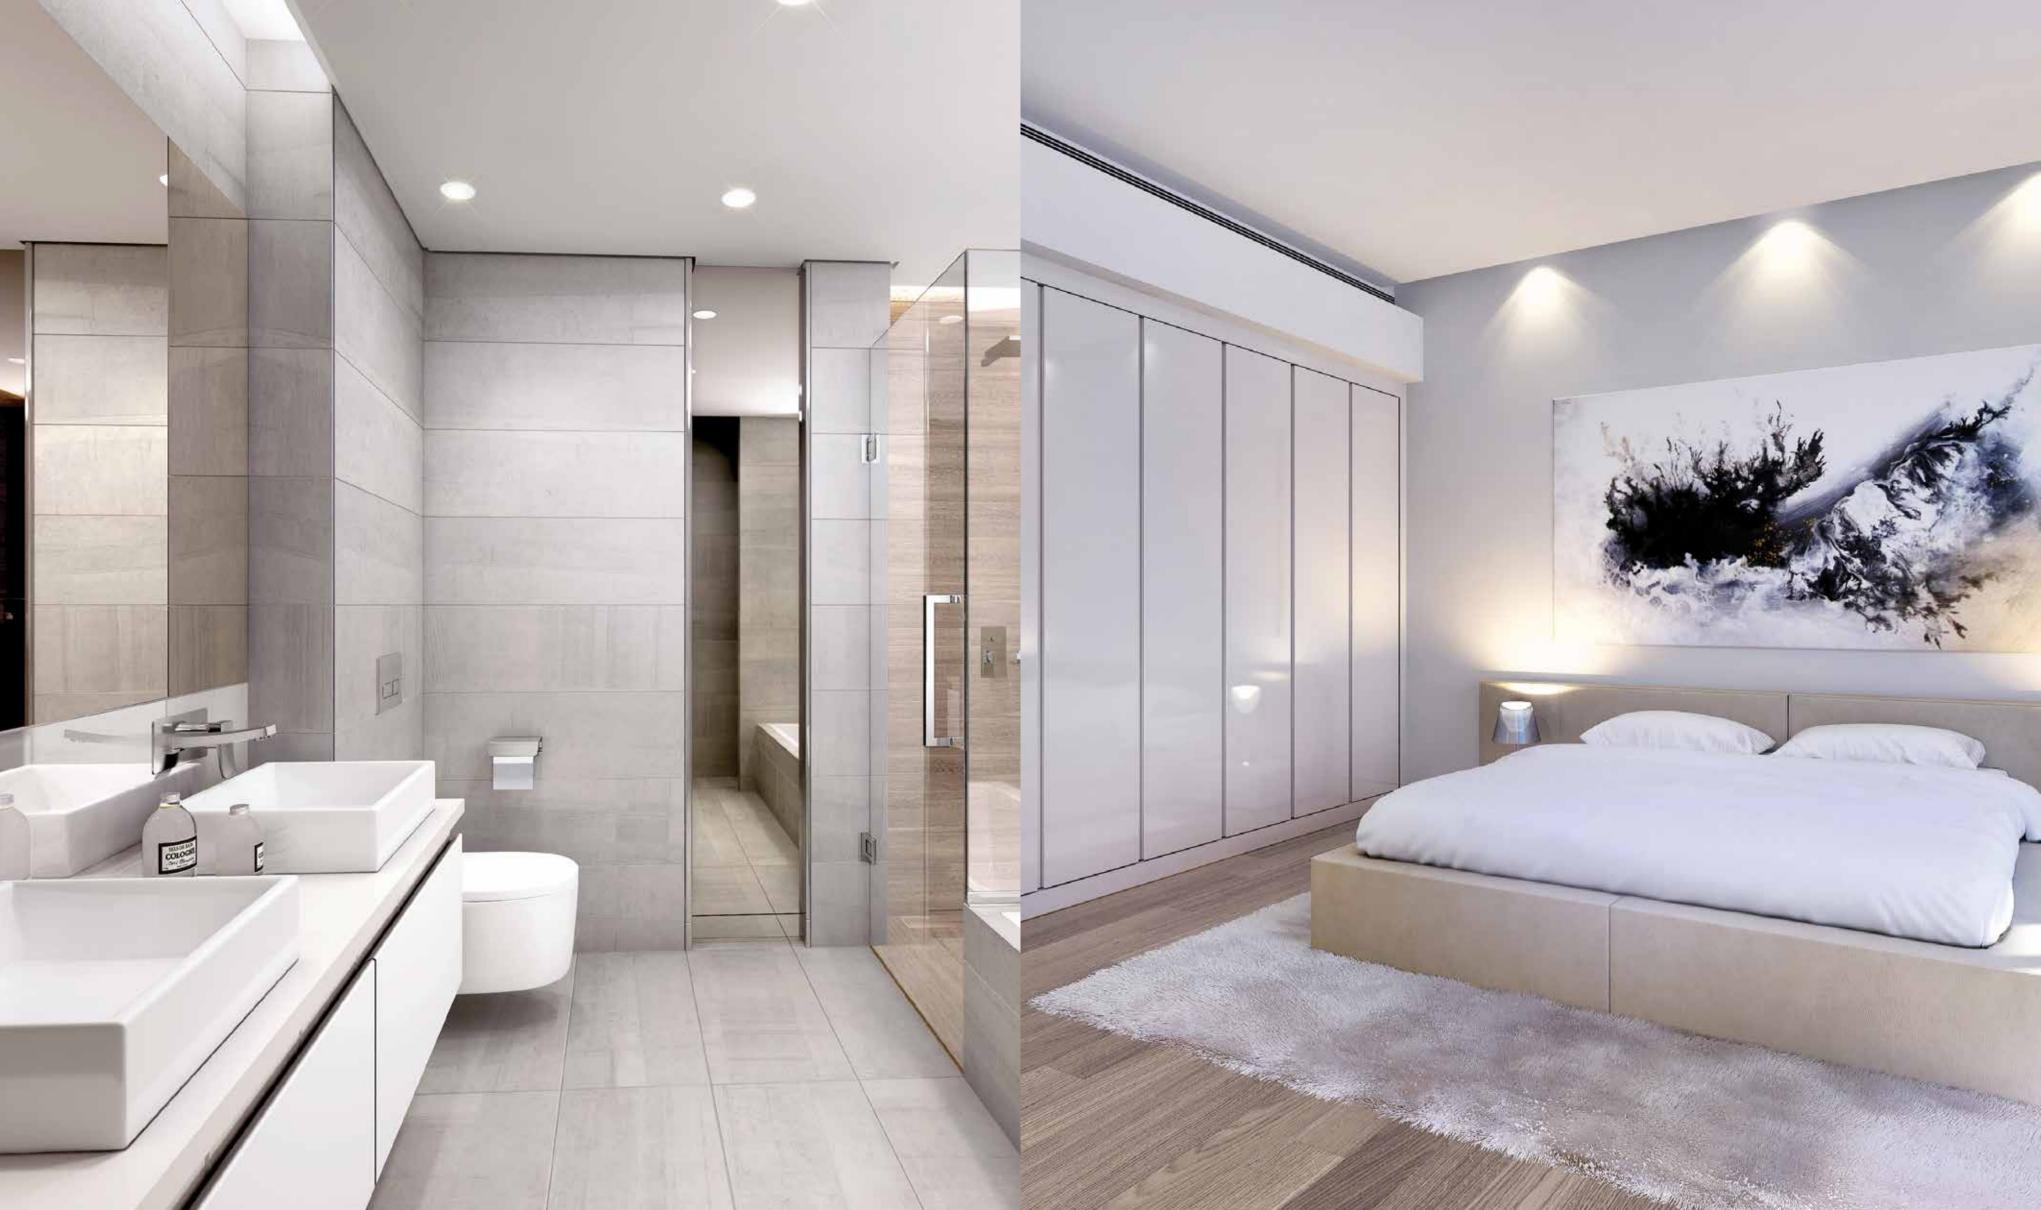

# **Contemporary living**

The interiors at Bluewaters residences are finished to the highest standards, with a neutral palette and a minimalist style that combines the warmth of Scandinavian wooden floors with the opulence of soft metallic fixtures. Designed for a contemporary lifestyle, the open plan kitchen features state-of-the-art Italian appliances and seamless worktops.

With floor to ceiling windows, all apartments offer sweeping views, varying between Ain Dubai, the sea, the greenery and a boulevard.