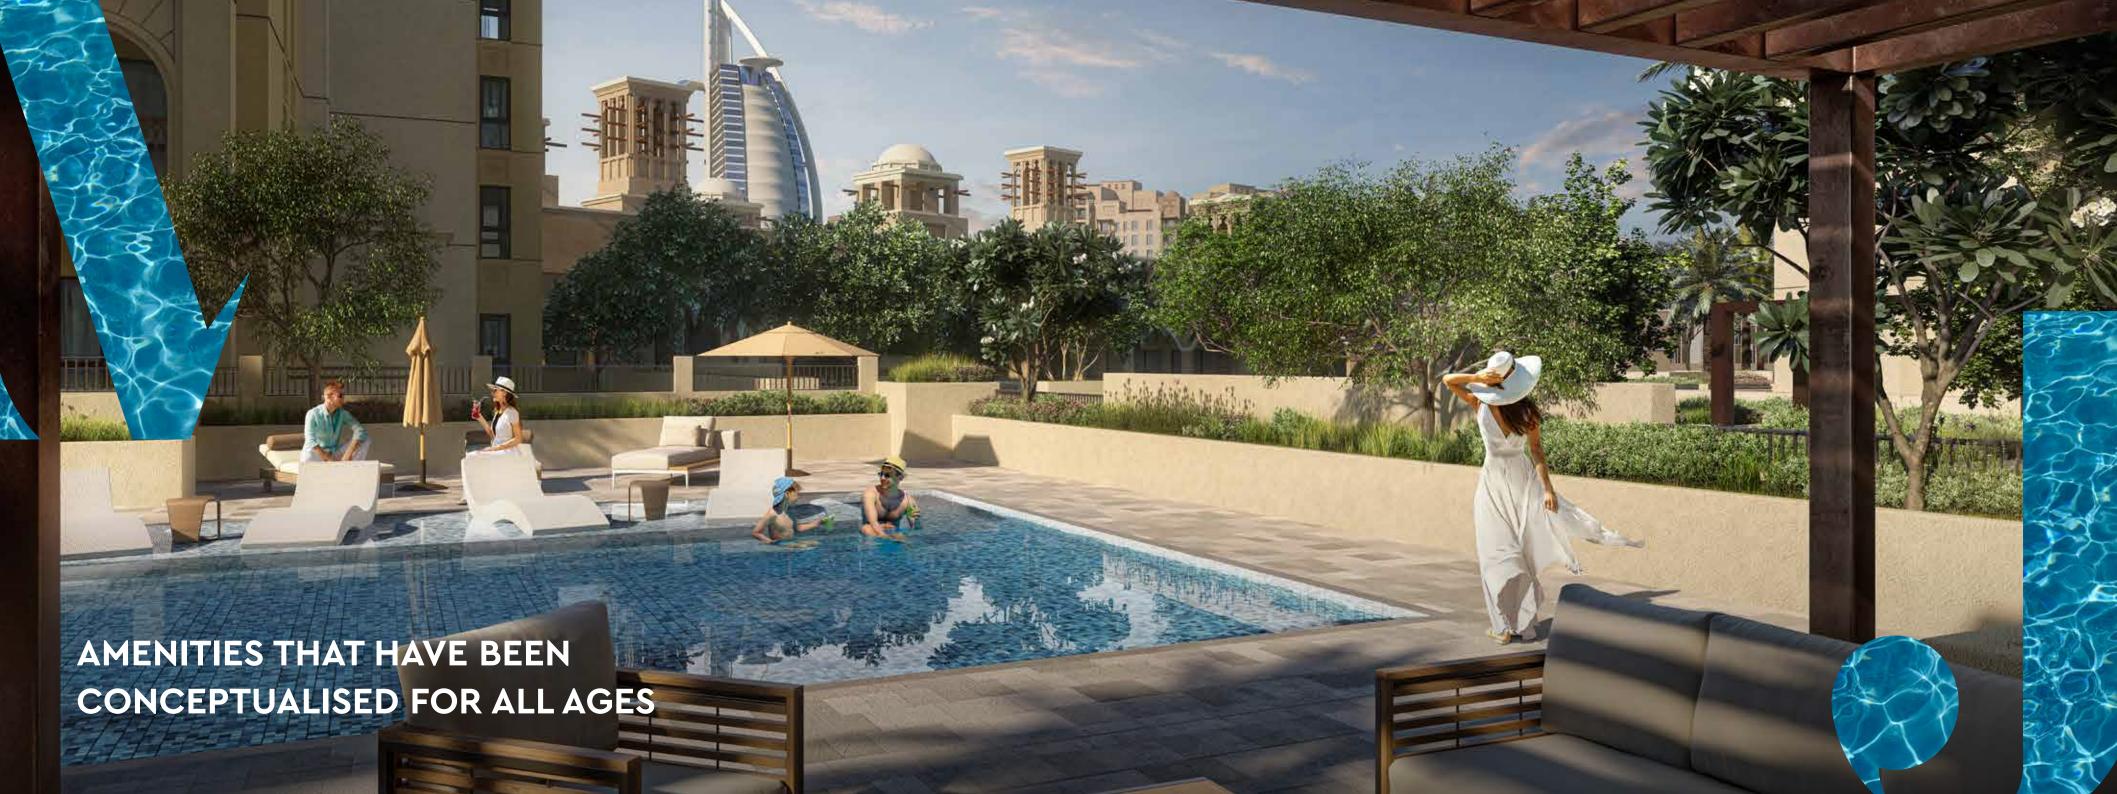

## COMMUNITY COME HOME TO A WELCOMING NEIGHBOURHOOD

A central pedestrian walkway meanders through Madinat Jumeirah Living, providing access to private community entrances. Communal roof terraces with BBQ areas also offer magnificent views of Madinat Jumeirah, Burj Al Arab and the sea, while facilities include:

DAY CARE CENTRES

PLAY AREAS

FITNESS CENTRES

SWIMMING POOLS

PARKS AND OPEN SPACES

DIRECT AIRCONDITIONED FOOTBRIDGE CONNECTED TO MADINAT JUMEIRAH RESORT