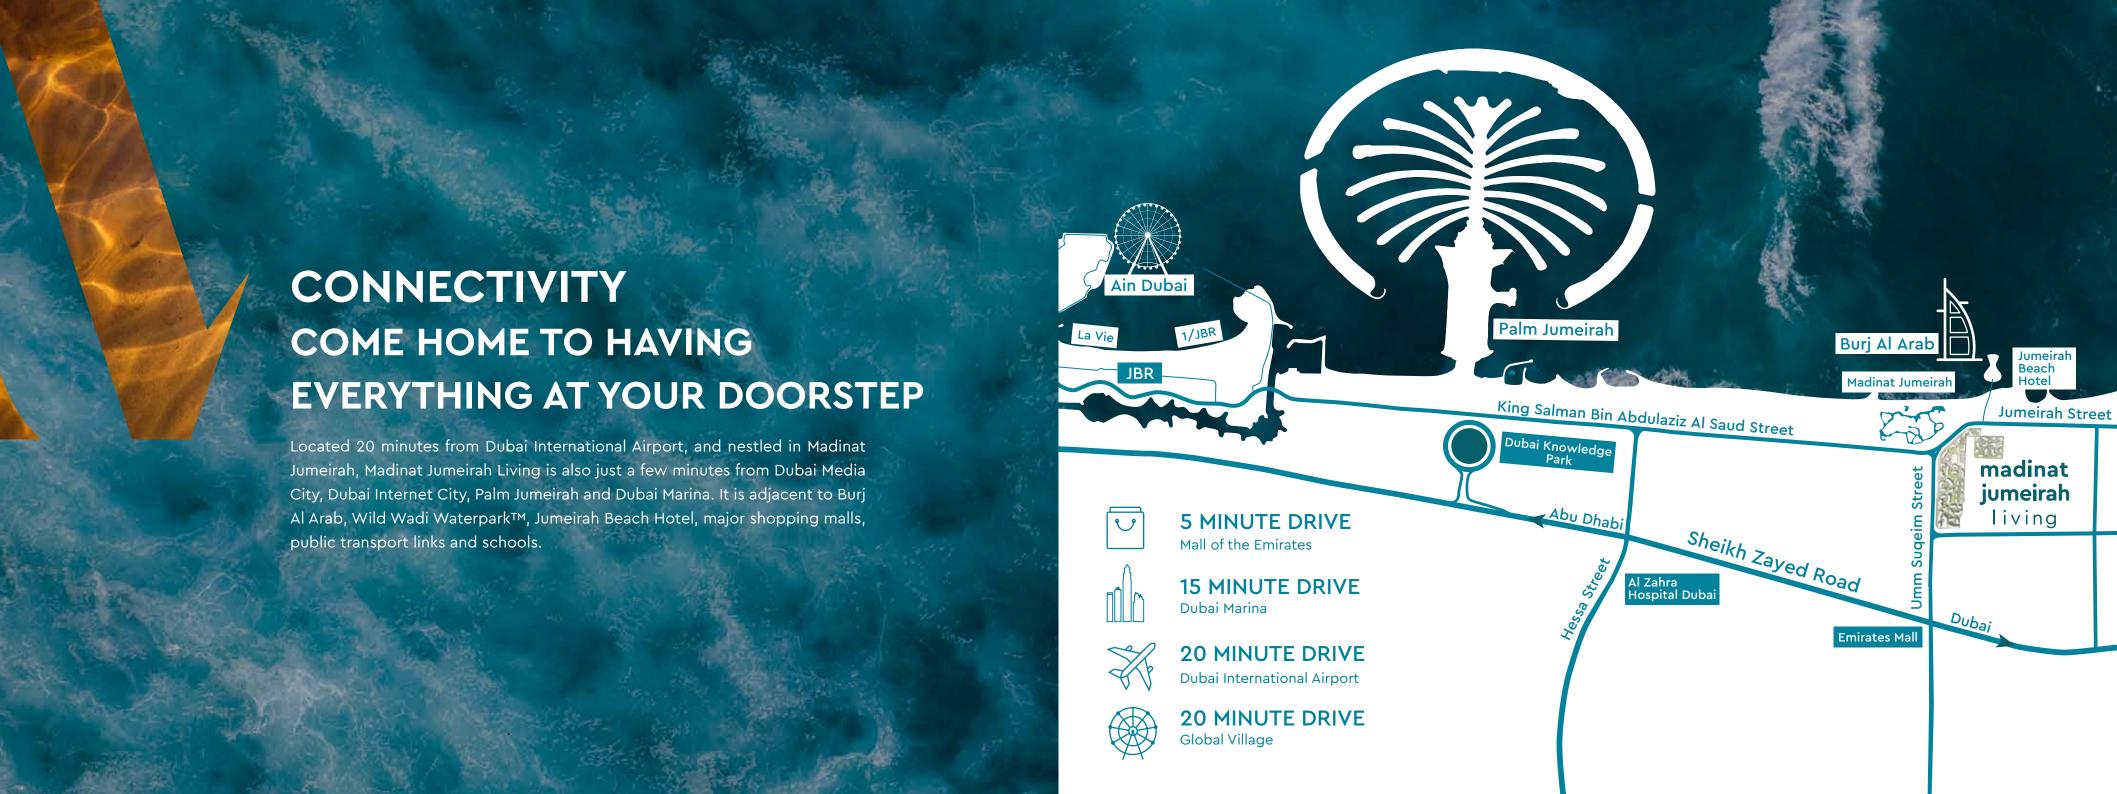

## COMMUNITY COME HOME TO A WELCOMING NEIGHBOURHOOD

A central pedestrian walkway meanders through Madinat Jumeirah Living, providing access to private community entrances. Communal roof terraces with BBQ areas also offer magnificent views of Madinat Jumeirah, Burj Al Arab and the sea, while facilities include: