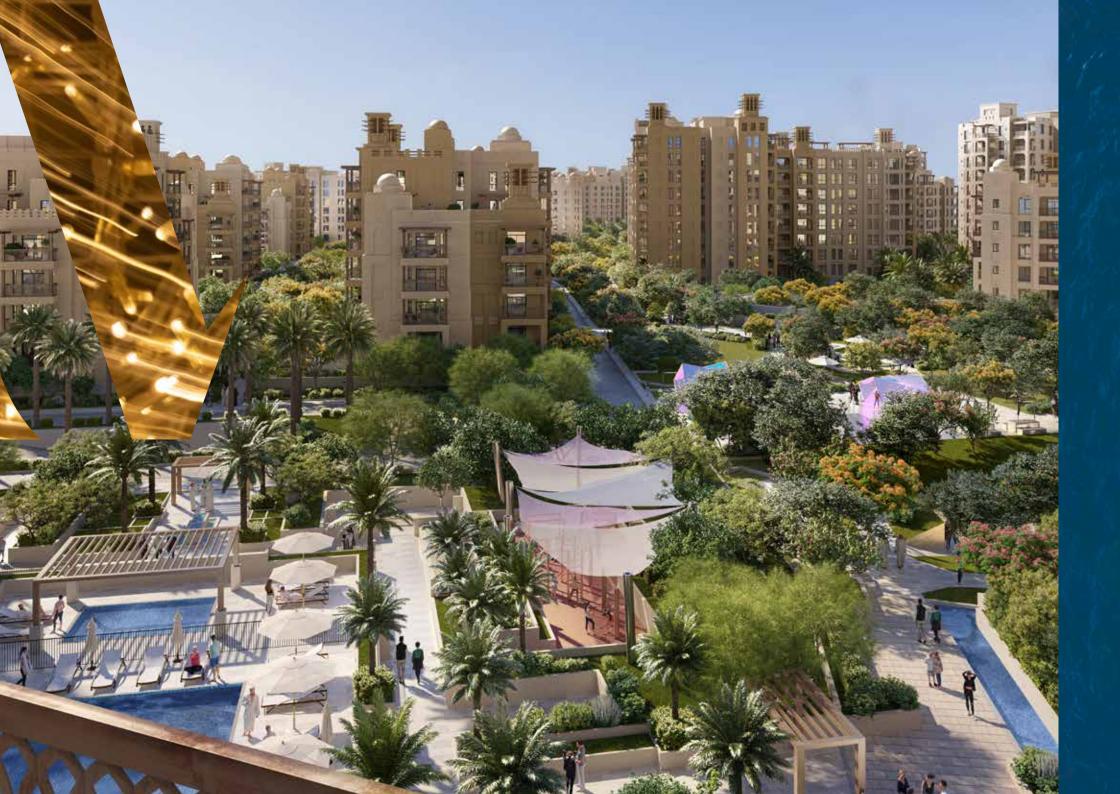

## COMMUNITY COME HOME TO A WELCOMING NEIGHBOURHOOD

A central pedestrian walkway meanders through Madinat Jumeirah Living, providing access to private community entrances. Communal roof terraces with BBQ areas also offer magnificent views of Madinat Jumeirah, Burj Al Arab and the sea, while facilities include:

DAY CARE CENTRES

PLAY AREAS

FITNESS CENTRES

SWIMMING POOLS

PARKS AND OPEN SPACES

DIRECT AIRCONDITIONED FOOTBRIDGE CONNECTED TO MADINAT JUMEIRAH RESORT