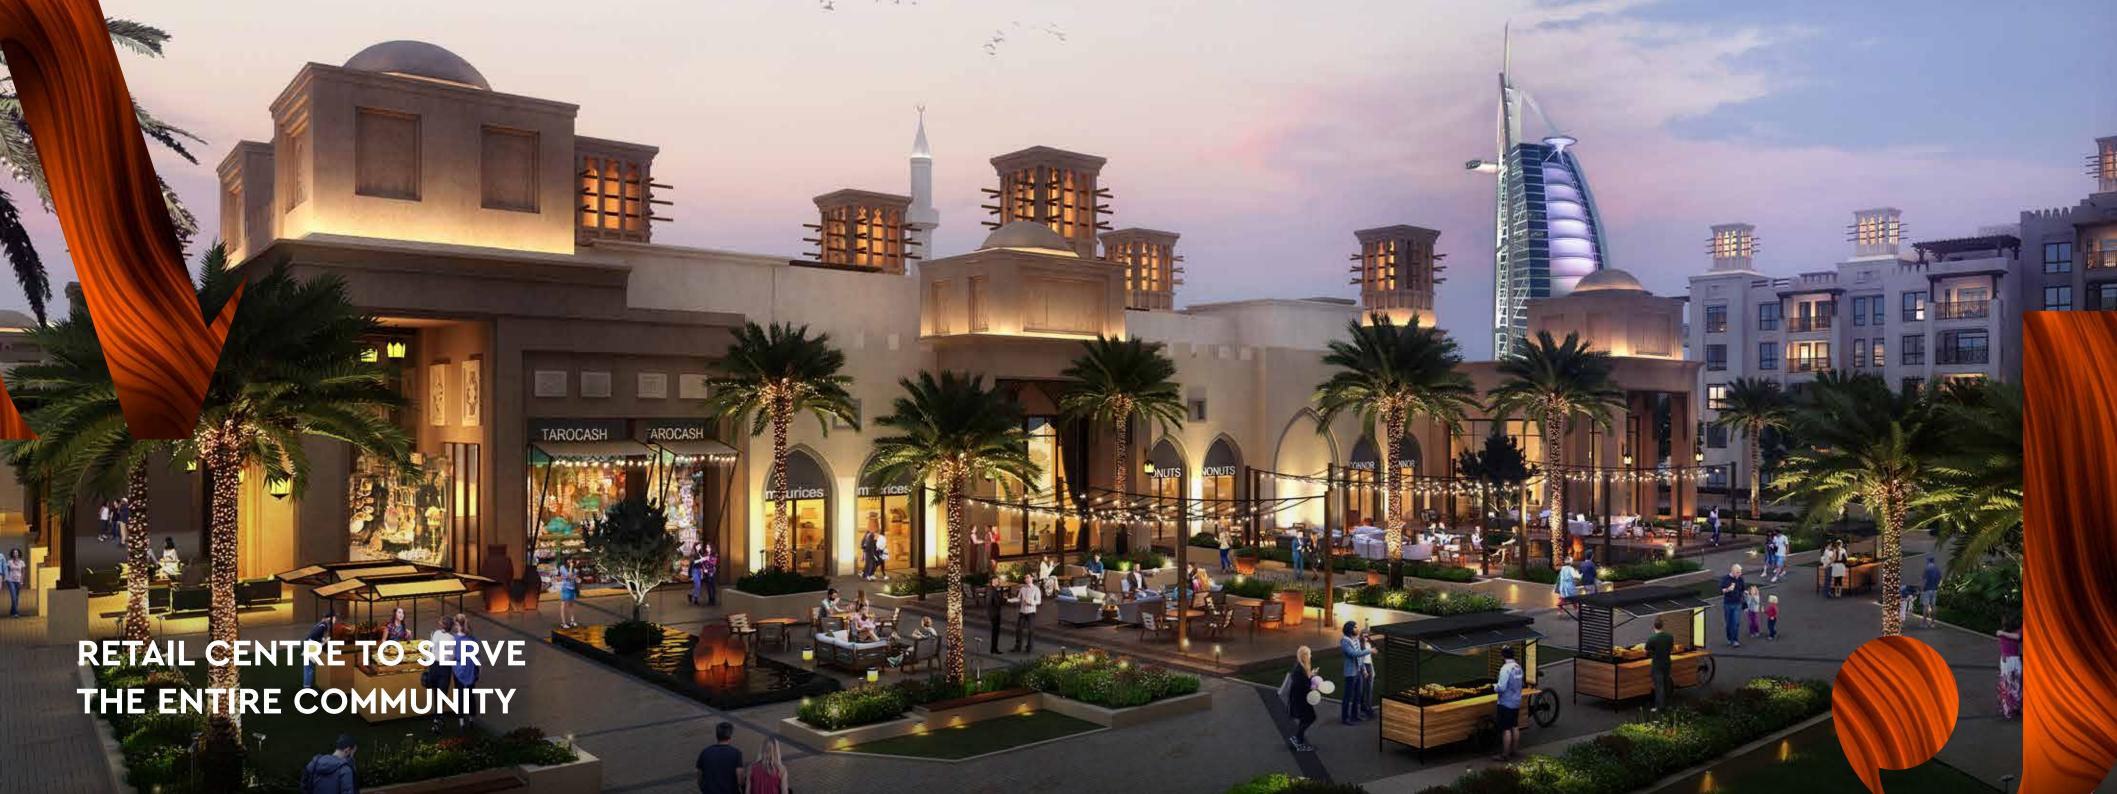

## COMMUNITY COME HOME TO A WELCOMING NEIGHBOURHOOD

A central pedestrian walkway meanders through Madinat Jumeirah Living, providing access to private community entrances. Communal roof terraces with BBQ areas also offer magnificent views of Madinat Jumeirah, Burj Al Arab and the sea, while facilities include:

DAY CARE CENTRES

PLAY AREAS

FITNESS CENTRES

SWIMMING POOLS

PARKS AND OPEN SPACES

DIRECT AIRCONDITIONED FOOTBRIDGE CONNECTED TO MADINAT JUMEIRAH RESORT