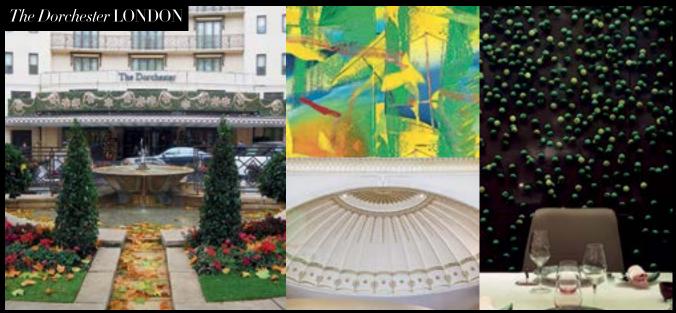

#### CHESS HOTEL

At the Chess Hotel in Paris, Gilles & Boissier reinvent classical French baroque and renaissance design styles for the 21st century, with a distinct and original color scheme, inspired furniture design, outstanding ornamental details, and the characteristic checkerboard design that reflects the name of the hotel.