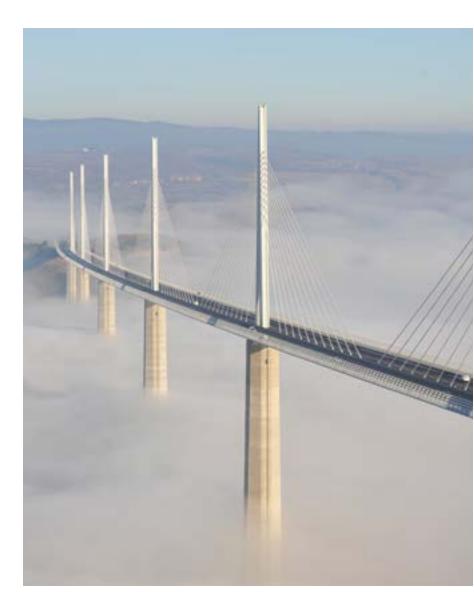

#### OURMISSION IS TO CREATE ASTRUCTURE THAT IS SENSITIVE TO THE CULTURE AND CLIMATE OF ITS PLACE

SENIOR EXECUTIVE PARTNER FOSTER + PARTNERS

Designed in close collaboration with structural engineers, the Millau viaduct in the south of France illustrates how the architect can play an integral role in the design of bridges, and expresses a fascination with the relationship between function, technology and aesthetics in a graceful structural form.