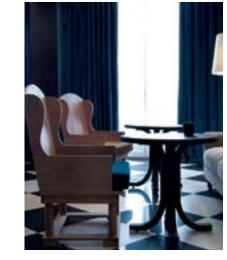

#### CHESS HOTEL

At the Chess Hotel in Paris, Gilles & Boissier reinvent classical French baroque and renaissance design styles for the 21st century, with a distinct and original color scheme, inspired furniture design, outstanding ornamental details, and the characteristic checkerboard design that reflects the name of the hotel.

EXCLUSIVE MATERIALS ADORN THE PENTHOUSE, FROM PLAYFUL checkerboard marble ENTRY FOYERS TO IMPRESSIVE OAK TIMBER flooring IN THE LIVING ROOMS AND BEDROOMS.

A palatal FEELING is created through the DRAMATIC double height spaces, overlooking MARASI BAY and breathtaking views of the horizon, yet with complete privacy and seclusion.