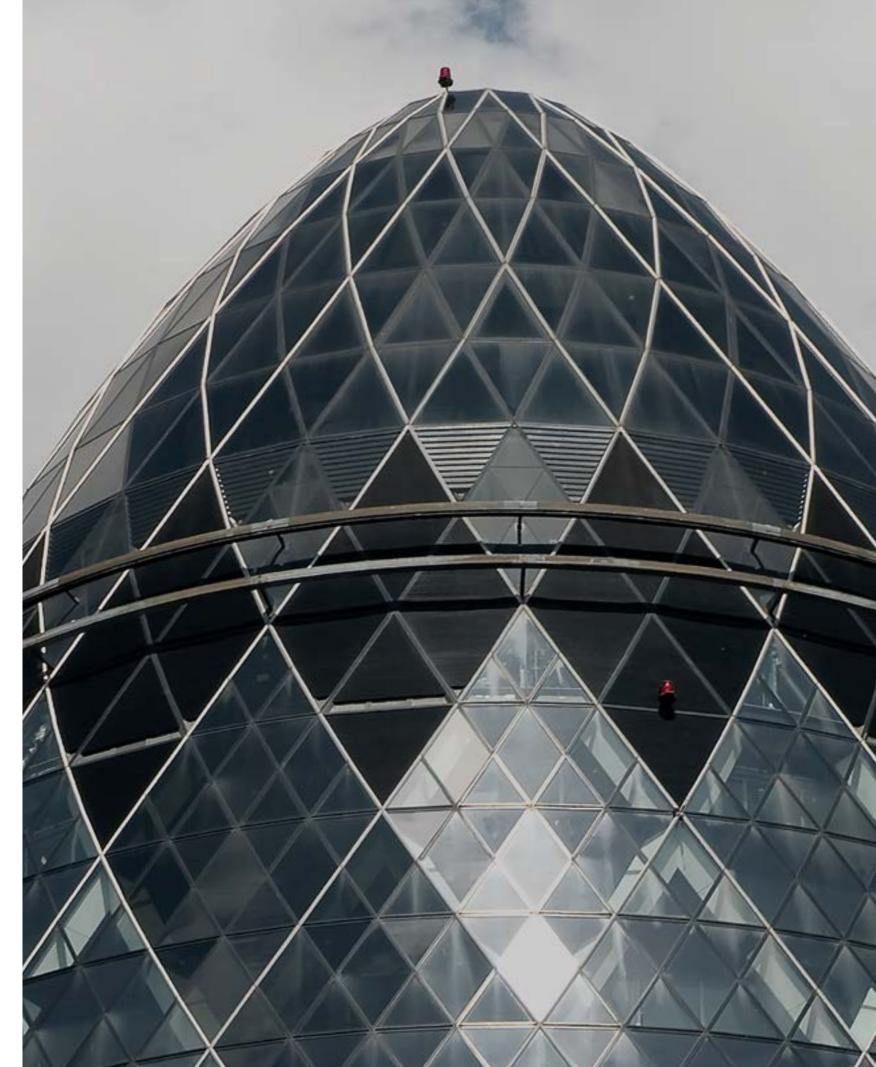

#### PROGRESSIVE DESIGN

The HSBC in Hong Kong, created 32 years ago, is an example of radical flexibility - an office tower, reinvented in humanistic as well as organizational and urban terms, with the ability to reconfigure itself to suit the changing needs of the bank.