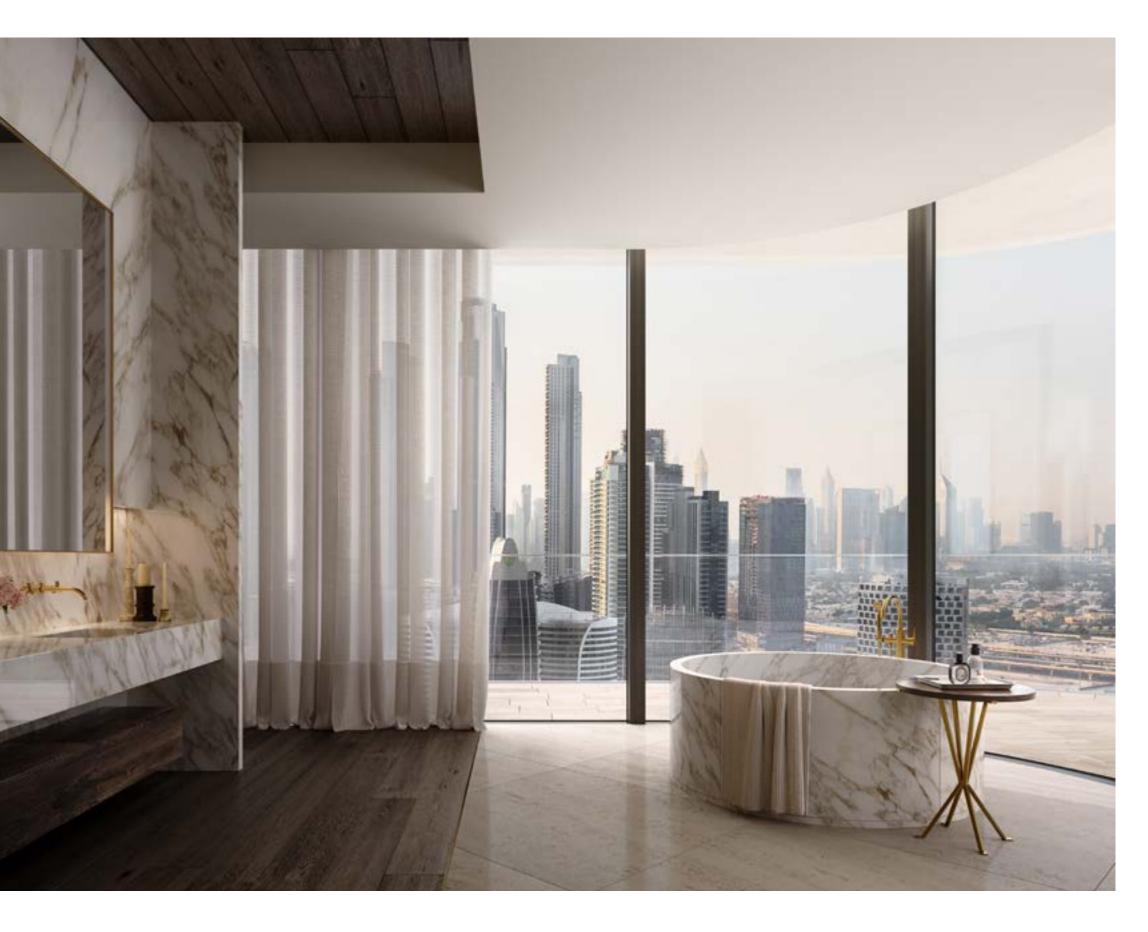

EXCLUSIVE MATERIALS ADORN THE PENTHOUSE, FROM PLAYFUL checkerboard marble ENTRY FOYERS TO IMPRESSIVE OAK TIMBER flooring IN THE LIVING ROOMS AND BEDROOMS.

A palatal FEELING is created through the DRAMATIC double height spaces, overlooking MARASI BAY and breathtaking views of the horizon, yet with complete privacy and seclusion.

THE LIMITED PENTHOUSE COLLECTION

SIMPLY THE most exclusive living experience IN THE WORLD, PENTHOUSES IN DORCHESTER COLLECTION DUBALARE BOTH PHYSICALLY AND SYMBOLICALLY ATTHE top of Dubai, WITH INCREASED HEIGHT CEILINGS, AMAZING SWIMMING POOL ON THE sprawling terrace, PRIVATE LOBBY AND IN-APARTMENT ELEVATOR.