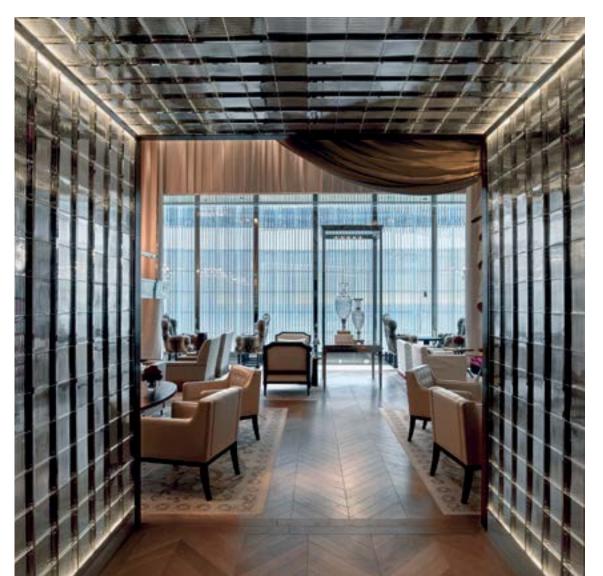

A fresh LUMINOUS and spectacular arrival through the MODERN and dramatic hotel lobby. Creating an entrance EXPERIENCE that entices you to return.

A grand and SPECTACULAR entrance to REMEMBER

PAYING CONTEMPORARY HOMAGE
TO THE ICONIC HOTELS MANAGED BY
DORCHESTER COLLECTION IN EUROPE
AND INSCRIBED WITH AN aesthetic heritage
THAT HONORS DUBAI, REINTERPRETING
HISTORICAL DESIGN CODES TO
BRING modernity AND renewal WHILE
MAINTAINING THE ECHO OF CLASSICAL
BEAUTY.