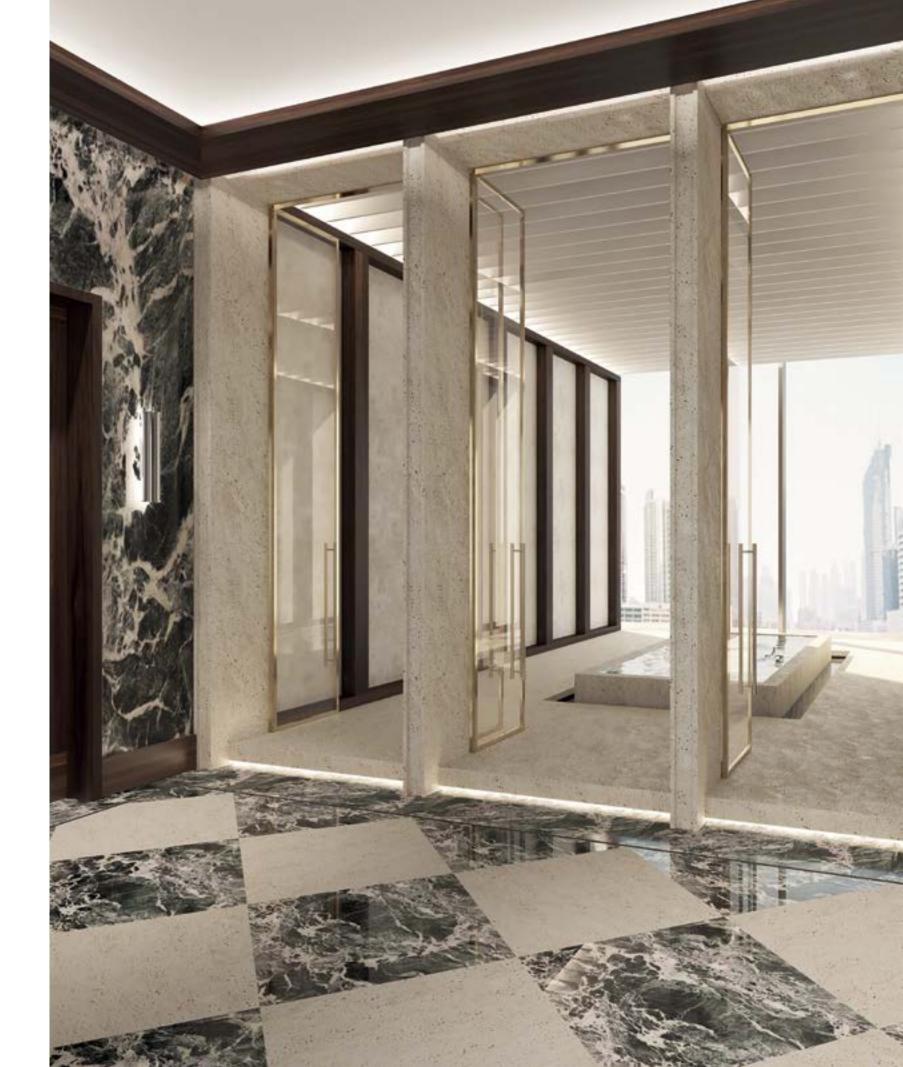

EXCLUSIVE MATERIALS ADORN THE PENTHOUSE, FROM PLAYFUL checkerboard marble ENTRY FOYERS TO IMPRESSIVE OAK TIMBER flooring IN THE LIVING ROOMS AND BEDROOMS.

A palatal FEELING is created through the DRAMATIC double height spaces, overlooking MARASI BAY and breathtaking views of the horizon, yet with complete privacy and seclusion.

A fresh LUMINOUS and spectacular arrival through the MODERN and dramatic hotel lobby. Creating an entrance EXPERIENCE that entices you to return.

A grand and SPECTACULAR entrance to REMEMBER

PAYING CONTEMPORARY HOMAGE
TO THE ICONIC HOTELS MANAGED BY
DORCHESTER COLLECTION IN EUROPE
AND INSCRIBED WITH AN aesthetic heritage
THAT HONORS DUBAI, REINTERPRETING
HISTORICAL DESIGN CODES TO
BRING modernity AND renewal WHILE
MAINTAINING THE ECHO OF CLASSICAL
BEAUTY.