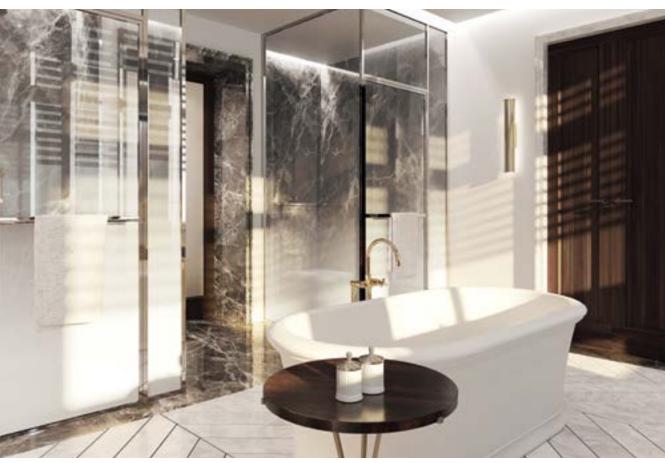

EXCLUSIVE MATERIALS ADORN THE PENTHOUSE, FROM PLAYFUL checkerboard marble ENTRY FOYERS TO IMPRESSIVE OAK TIMBER flooring IN THE LIVING ROOMS AND BEDROOMS.

A palatal FEELING is created through the DRAMATIC double height spaces, overlooking MARASI BAY and breathtaking views of the horizon, yet with complete privacy and seclusion.

THE LIMITED PENTHOUSE COLLECTION

SIMPLY THE most exclusive living experience IN THE WORLD, PENTHOUSES IN DORCHESTER COLLECTION DUBALARE BOTH PHYSICALLY AND SYMBOLICALLY ATTHE top of Dubai, WITH INCREASED HEIGHT CEILINGS, AMAZING SWIMMING POOL ON THE sprawling terrace, PRIVATE LOBBY AND IN-APARTMENT ELEVATOR.