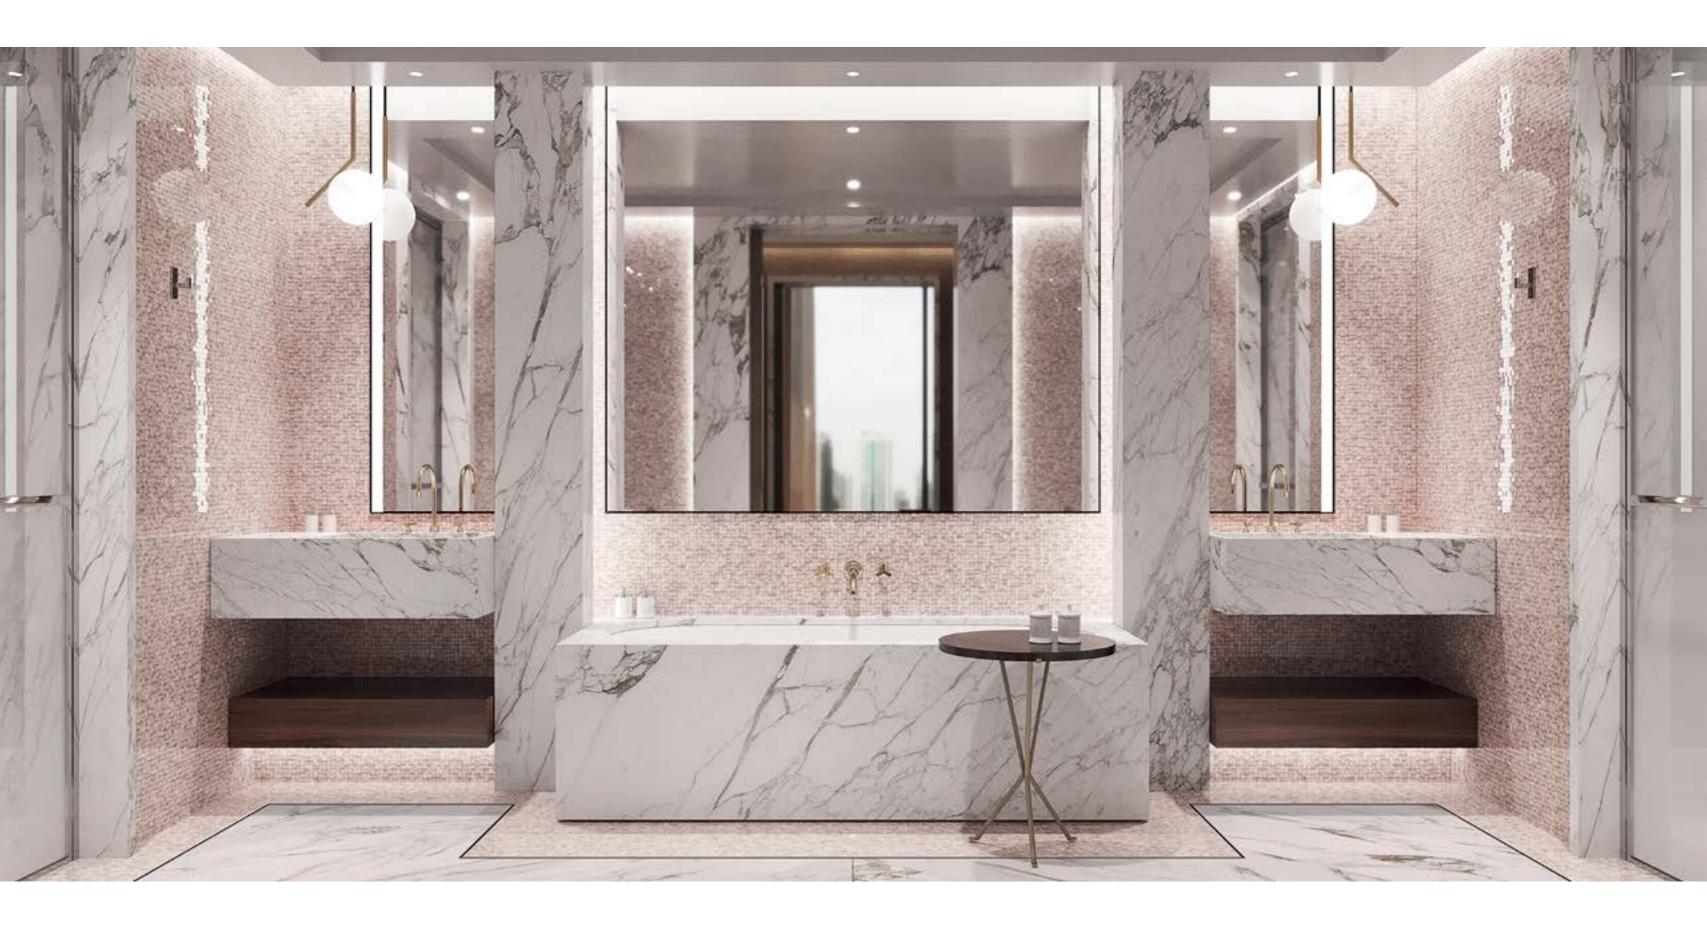

EXCLUSIVE MATERIALS ADORN THE PENTHOUSE, FROM PLAYFUL checkerboard marble ENTRY FOYERS TO IMPRESSIVE OAK TIMBER flooring IN THE LIVING ROOMS AND BEDROOMS.

A palatal FEELING is created through the DRAMATIC double height spaces, overlooking MARASI BAY and breathtaking views of the horizon, yet with complete privacy and seclusion.

THE LIMITED PENTHOUSE COLLECTION

SIMPLY THE most exclusive living experience IN THE WORLD, PENTHOUSES IN DORCHESTER COLLECTION DUBALARE BOTH PHYSICALLY AND SYMBOLICALLY ATTHE top of Dubai, WITH INCREASED HEIGHT CEILINGS, AMAZING SWIMMING POOL ON THE sprawling terrace, PRIVATE LOBBY AND IN-APARTMENT ELEVATOR.