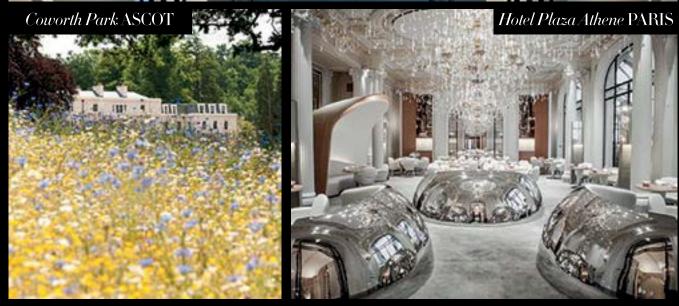

#### MANDARIN ORIENTAL

A modern paradise-like resort set among olive groves, reflecting pools, and a profusion of roses, the Mandarin Oriental hotel in Marrakech combines the Moroccan city's picturesque charm with a crisp cosmopolitan look, handwoven rugs, latticework accents, and walls stippled in tadelakt plasterwork.

#### BACCARAT HOTEL

Gilles & Boissier designed the common areas, spa and 115 rooms of the very prestigious Baccarat hotel, paying homage to the alchemy of making crystal, the extraordinary shimmer of light, emphasizing 18th-century design influences, and bringing out the energy of New York.