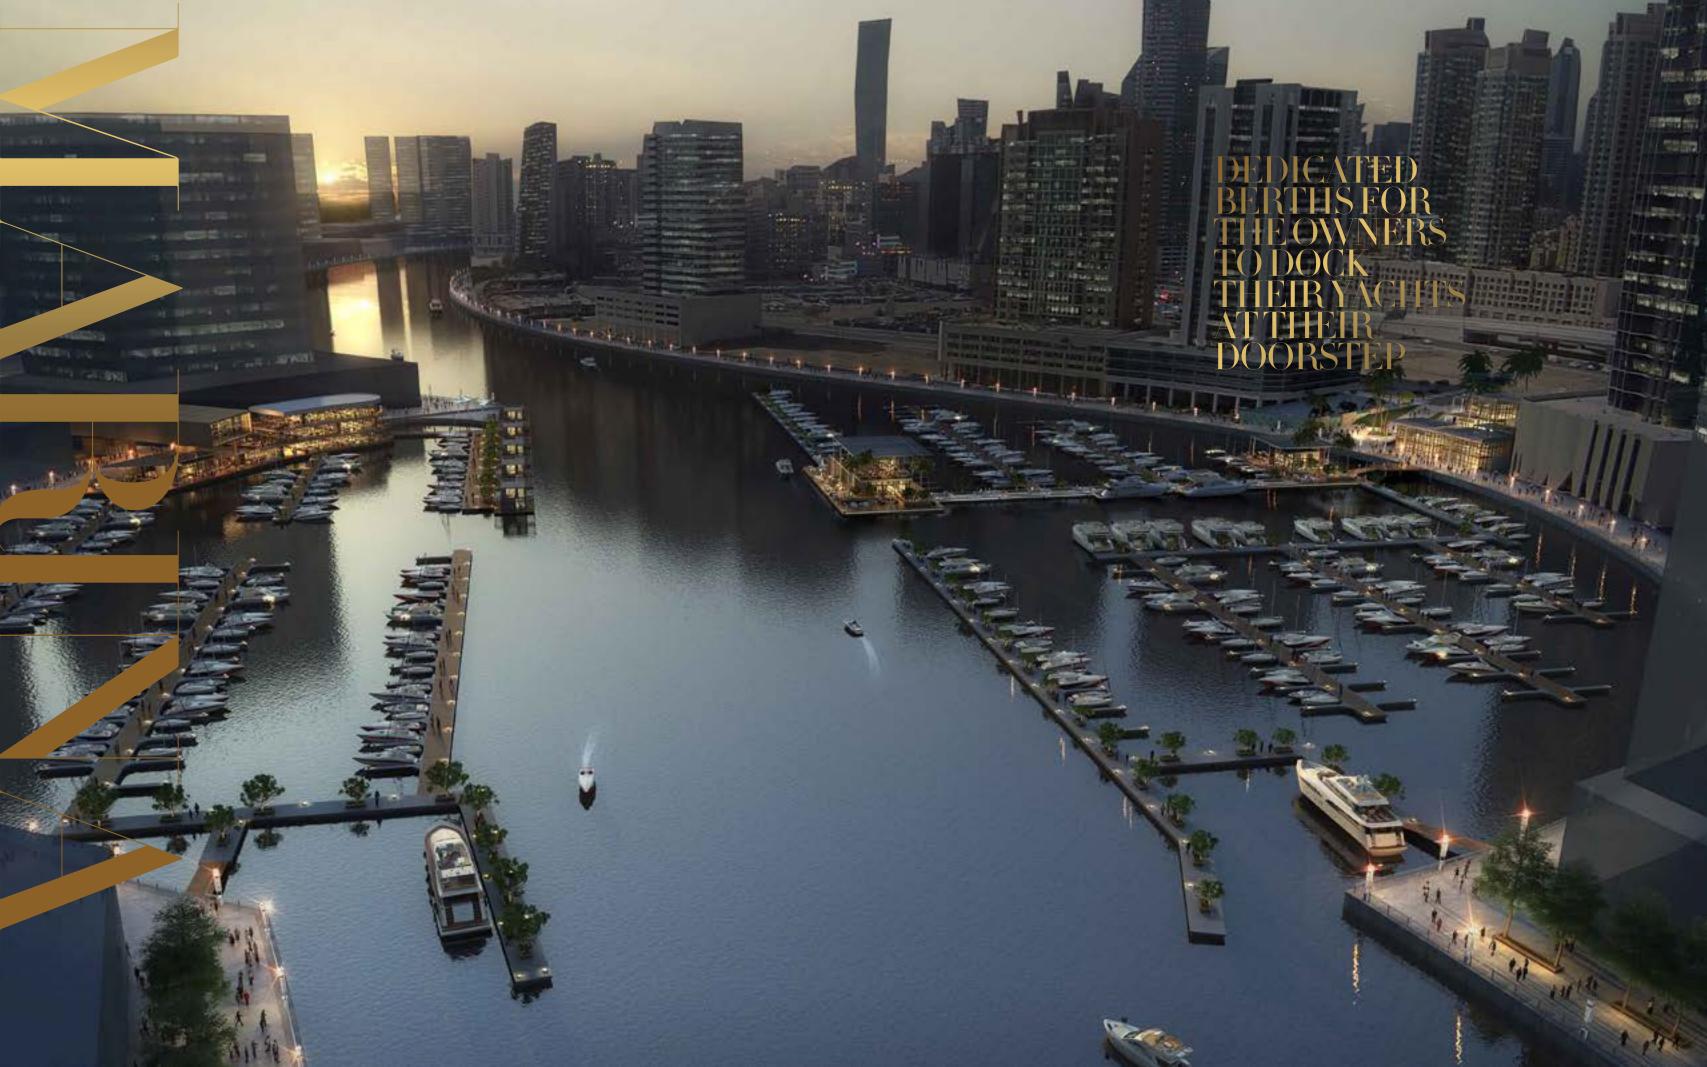

## SUBLIME surrounds

DORCHESTER COLLECTION DUBALIS SET in the heart OF THE MARASI MARINA, WITH DEDICATED BERTHS FOR GUESTS AND RESIDENTS, AND A magnificent 12KM WATERFRONT PROMENADE ON THE DUBAI WATER CANAL.