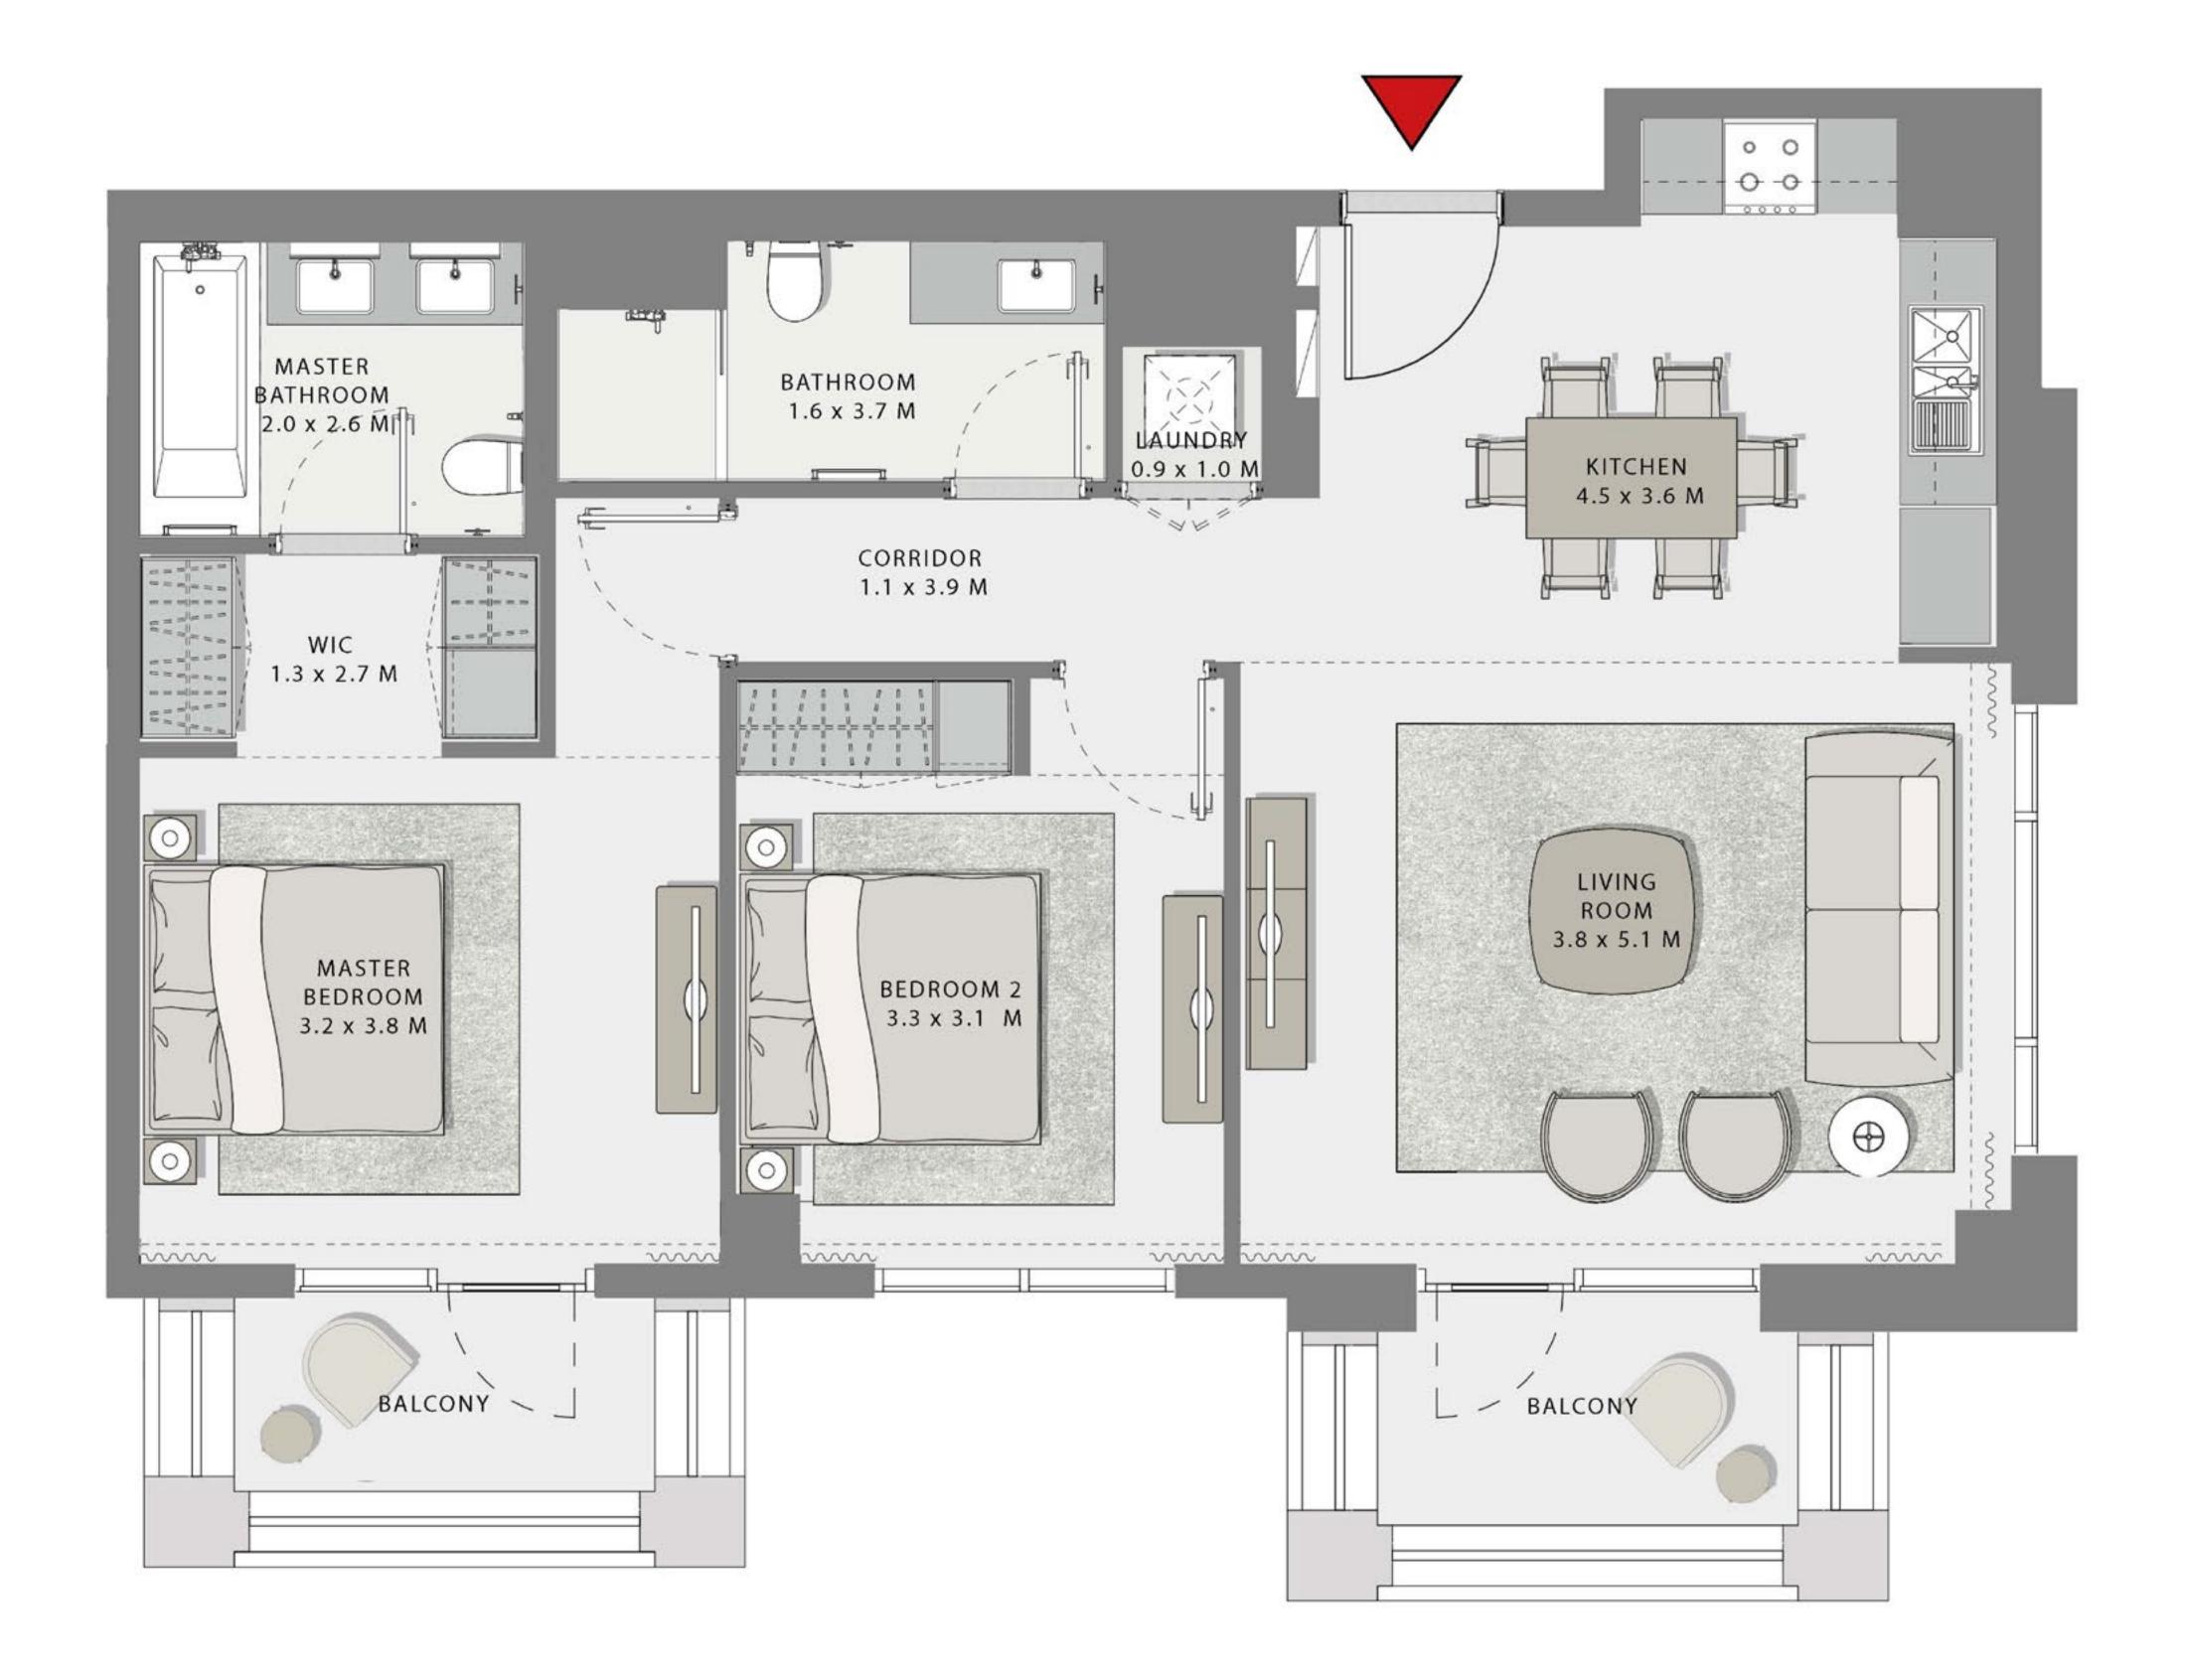

### GROVE

#### **BUILDING 1**

### 3 BEDROOM

UNIT 207 LEVEL 02

| APARTMENT AREA | 1455.93 SQ.FT. | 135.26 SQ.M. |
|----------------|----------------|--------------|
| BALCONY AREA   | 322.70 SQ.FT.  | 29.98 SQ.M.  |
| TOTAL AREA     | 1778.63 SQ.FT. | 165.24 SQ.M. |