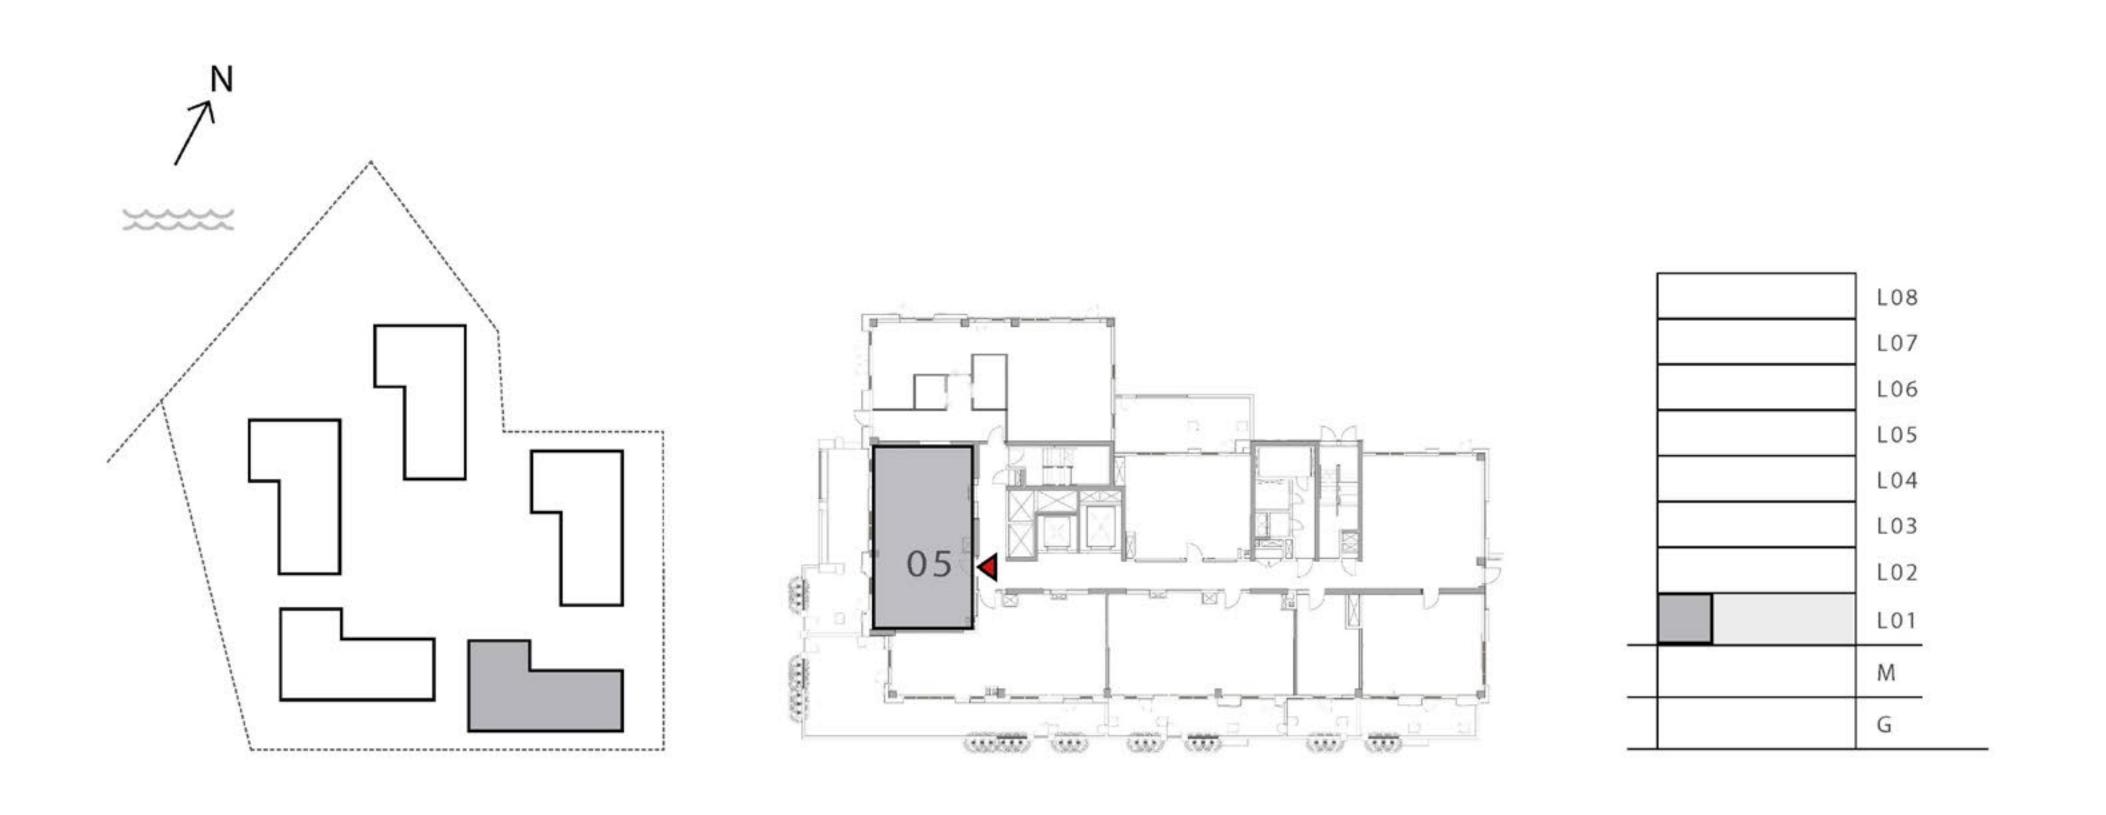

### GROVE

#### **BUILDING 1**

### 1 BEDROOM

UNIT 101 LEVEL 01

| APARTMENT AREA | 651.54 SQ.FT. | 60.53 SQ.M. |
|----------------|---------------|-------------|
| BALCONY AREA   | 307.85 SQ.FT. | 28.60 SQ.M. |
| TOTAL AREA     | 959.39 SQ.FT. | 89.13 SQ.M. |