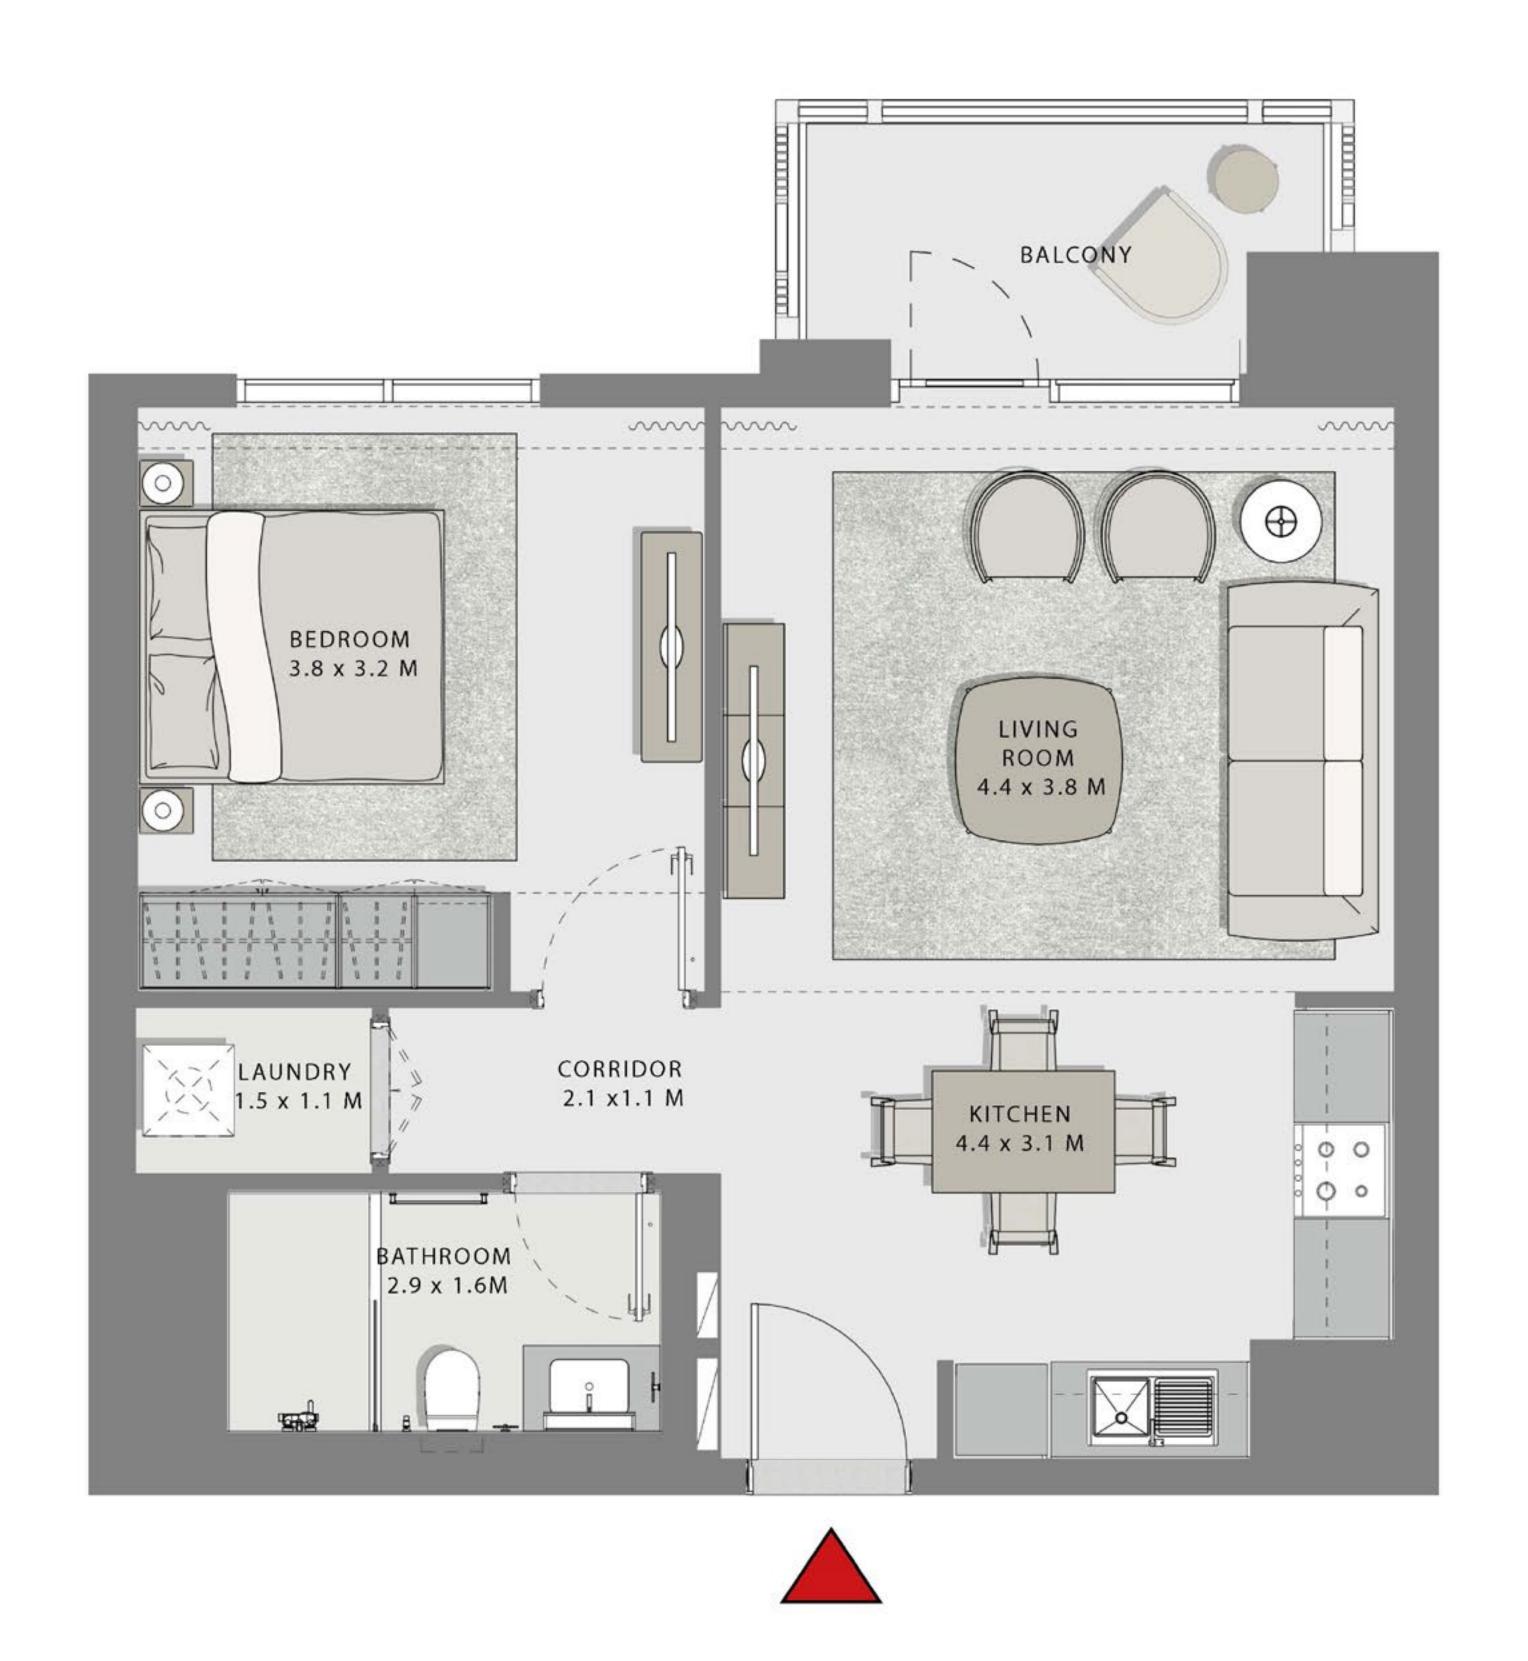

### 1 BEDROOM

**UNIT 801** 

| _ | APARTMENT AREA | 651.75 SQ.FT. | 60.55 SQ.M. |  |
|---|----------------|---------------|-------------|--|
|   | BALCONY AREA   | 65.77 SQ.FT.  | 6.11 SQ.M.  |  |
|   | TOTAL AREA     | 717.52 SQ.FT. | 66.66 SQ.M. |  |