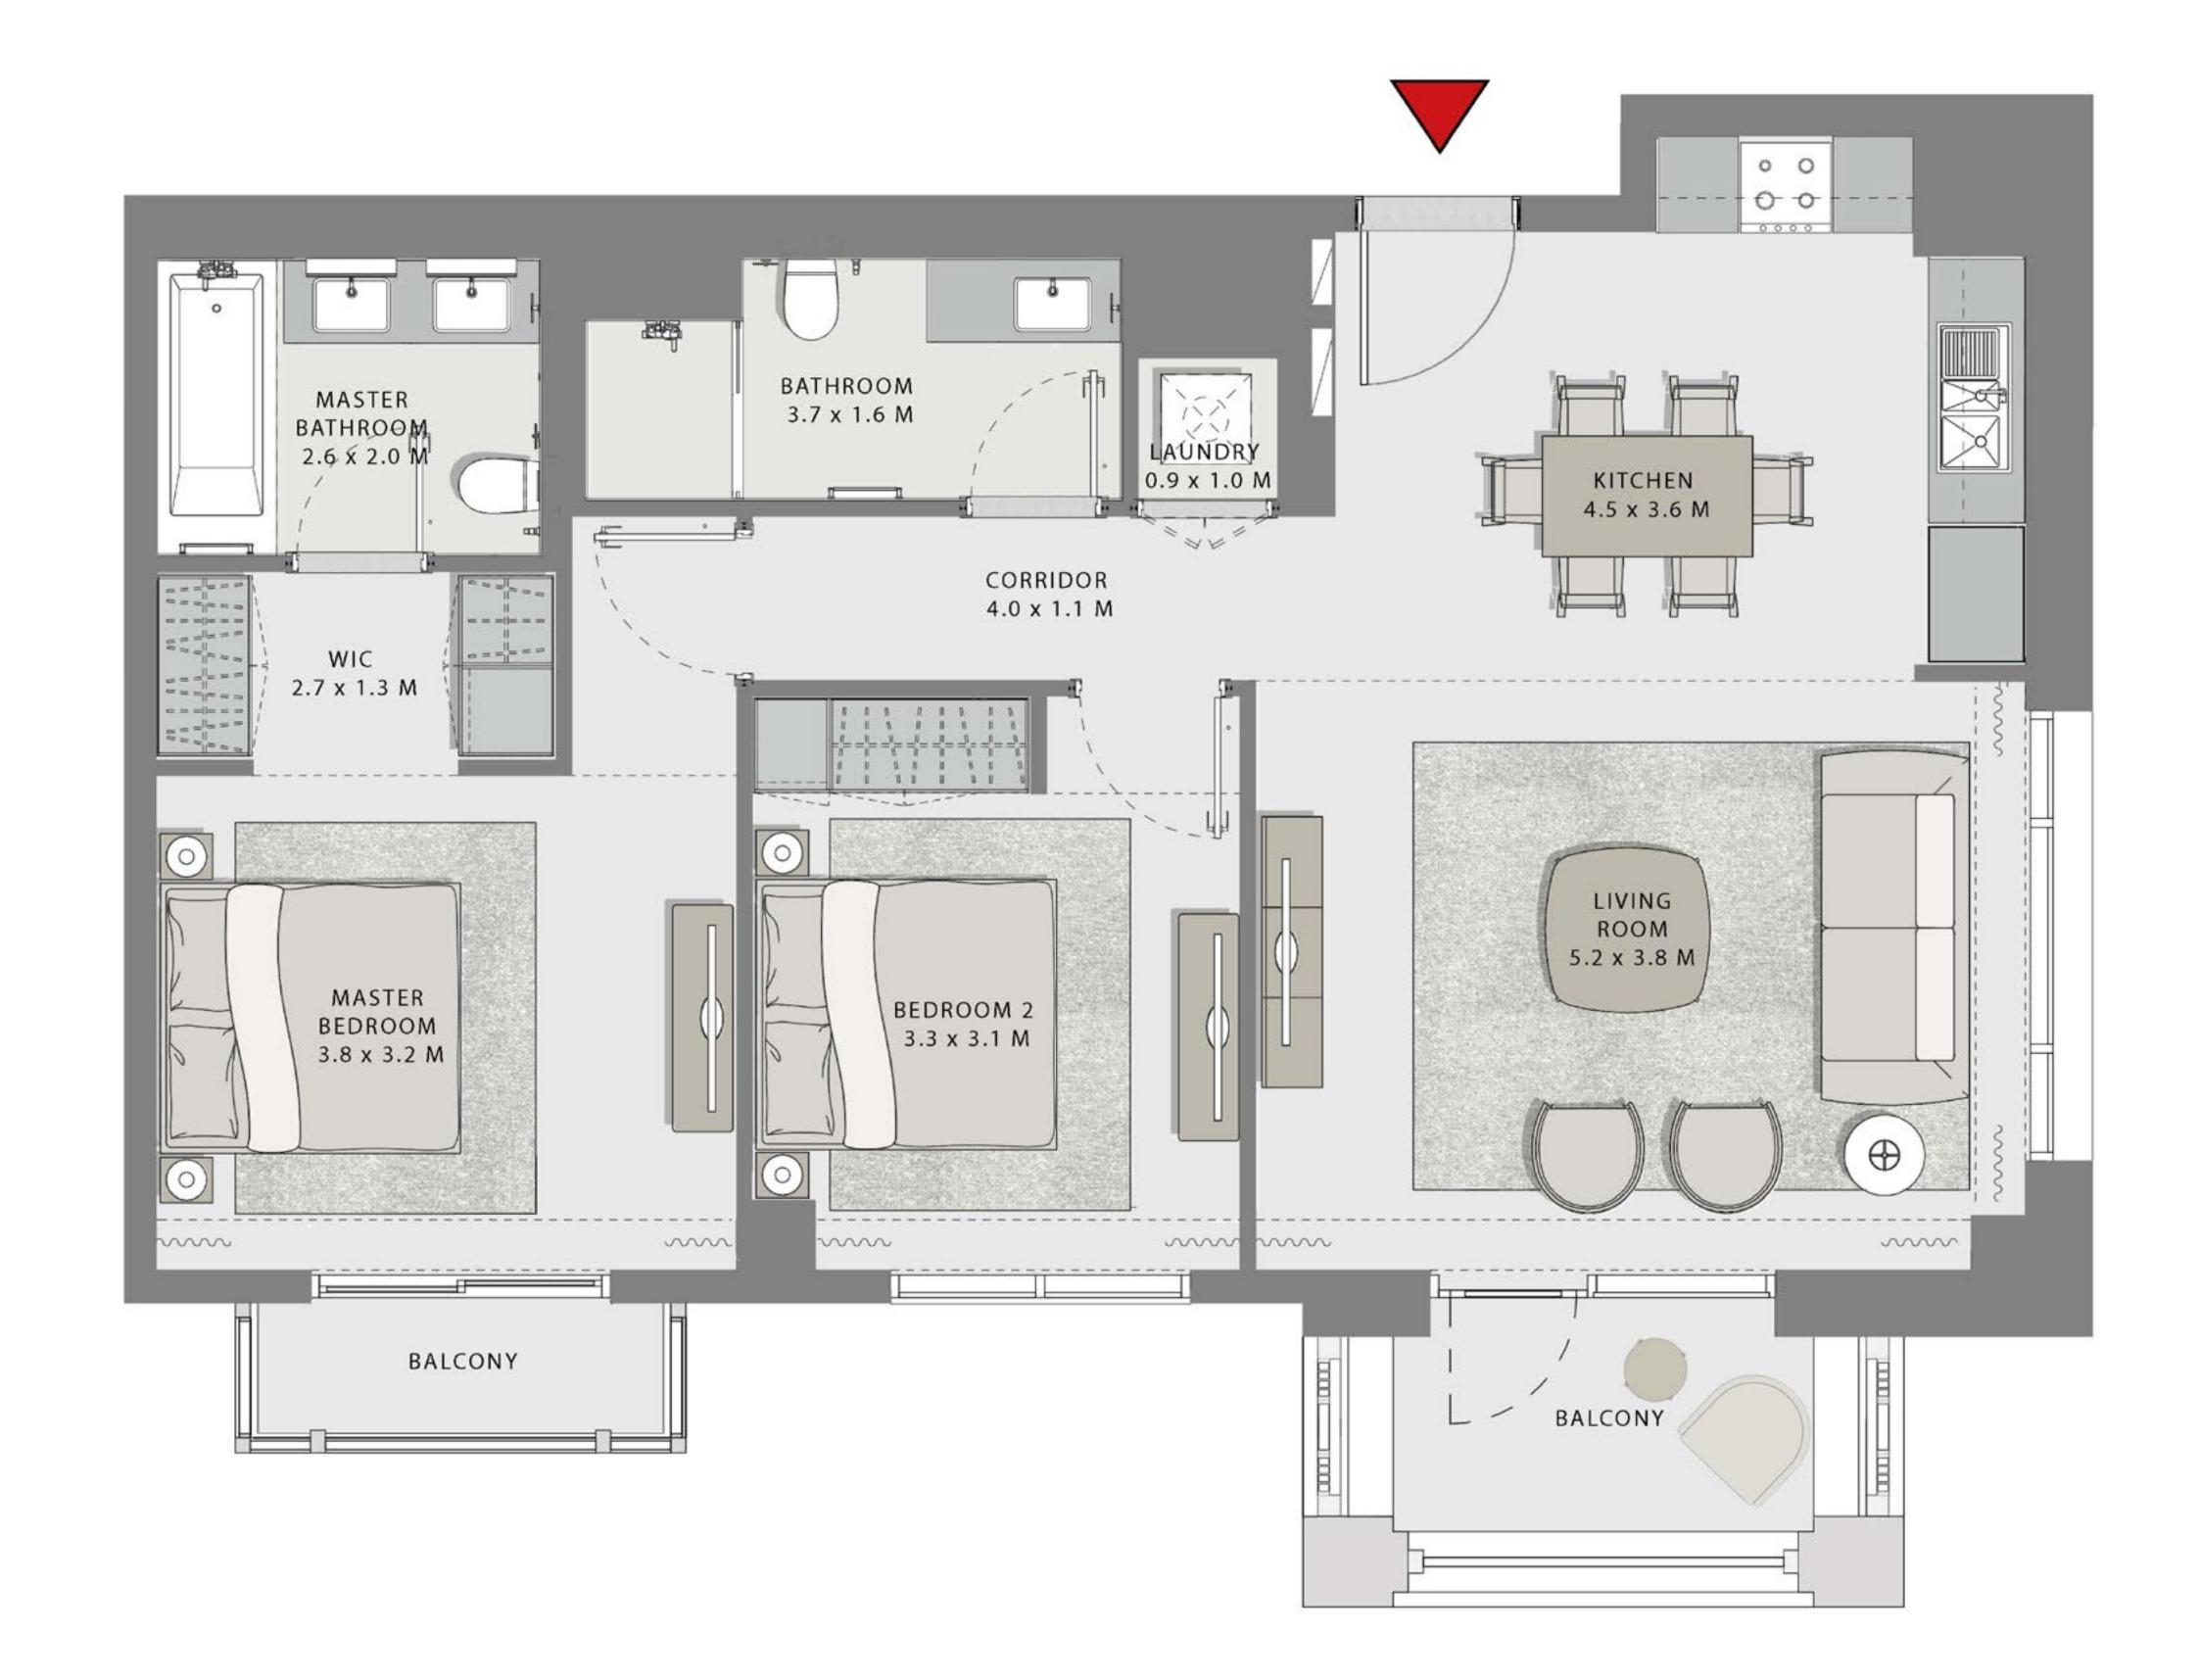

### 3 BEDROOM

UNIT 207 LEVEL 02

| APARTMENT AREA | 1455.93 SQ.FT. | 135.26 SQ.M. |
|----------------|----------------|--------------|
| BALCONY AREA   | 322.70 SQ.FT.  | 29.98 SQ.M.  |
| TOTAL AREA     | 1778.63 SQ.FT. | 165.24 SQ.M. |