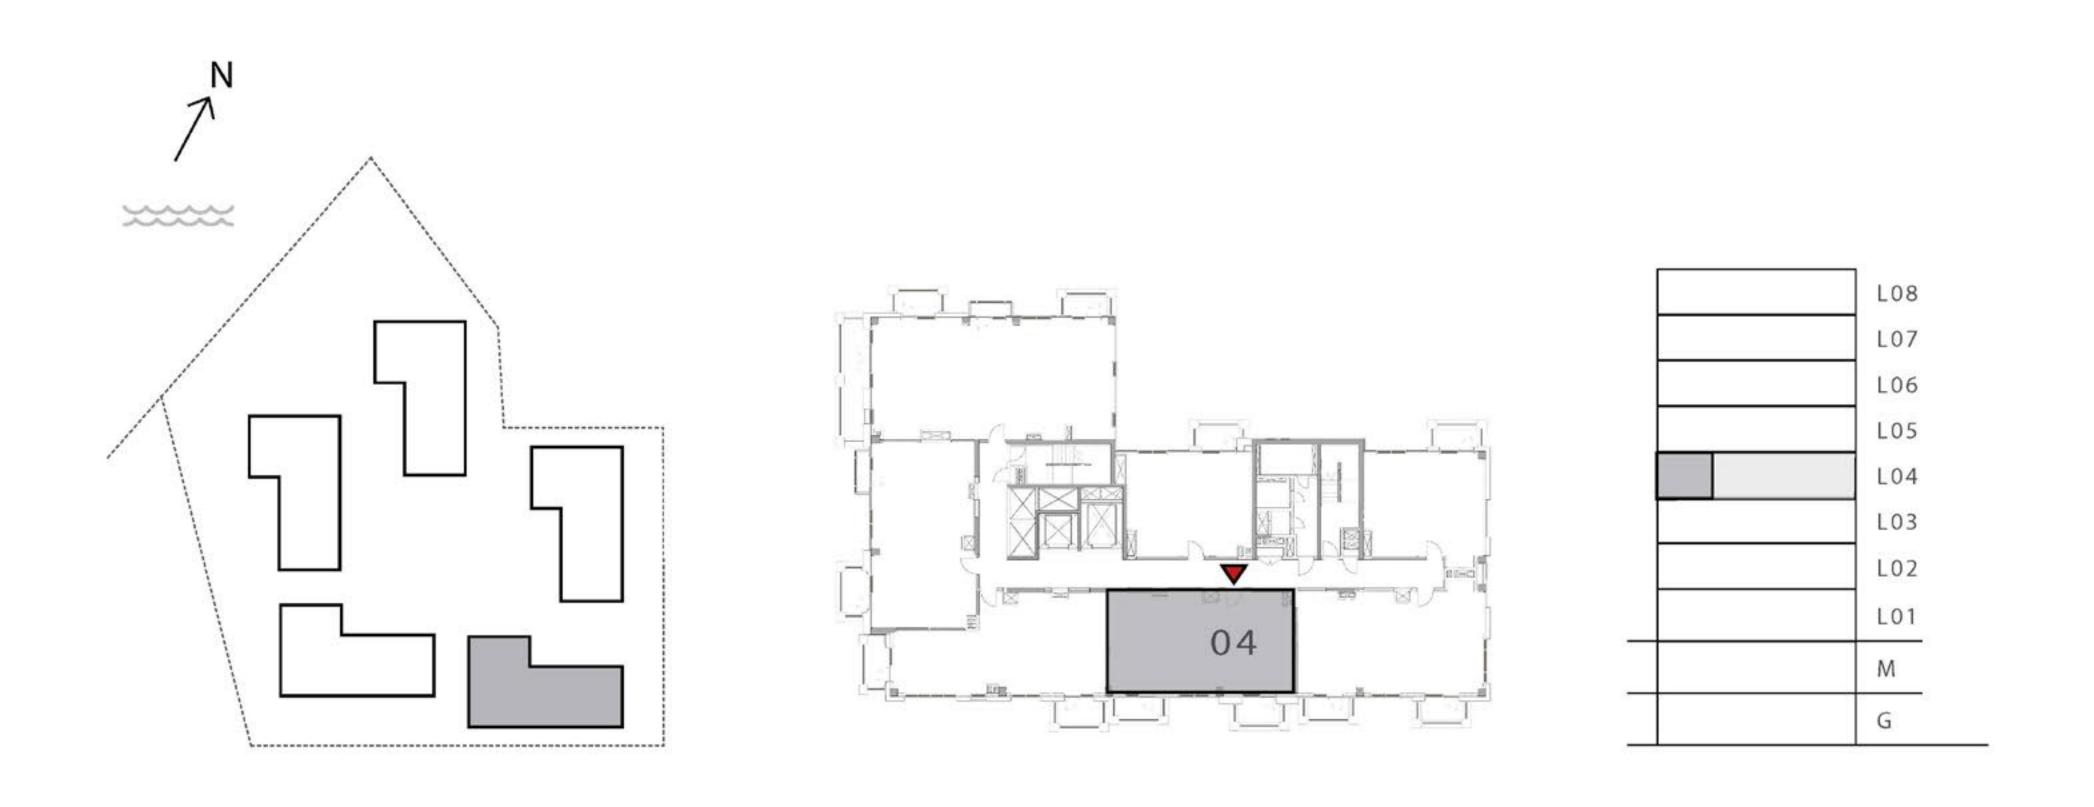

### GROVE

#### **BUILDING 1**

### 2 BEDROOM

UNIT 404 LEVEL 04

| APARTMENT AREA | 955.84 SQ.FT.  | 88.80 SQ.M. |
|----------------|----------------|-------------|
| BALCONY AREA   | 99.89 SQ.FT.   | 9.28 SQ.M.  |
| TOTAL AREA     | 1055.73 SQ.FT. | 98.08 SQ.M. |