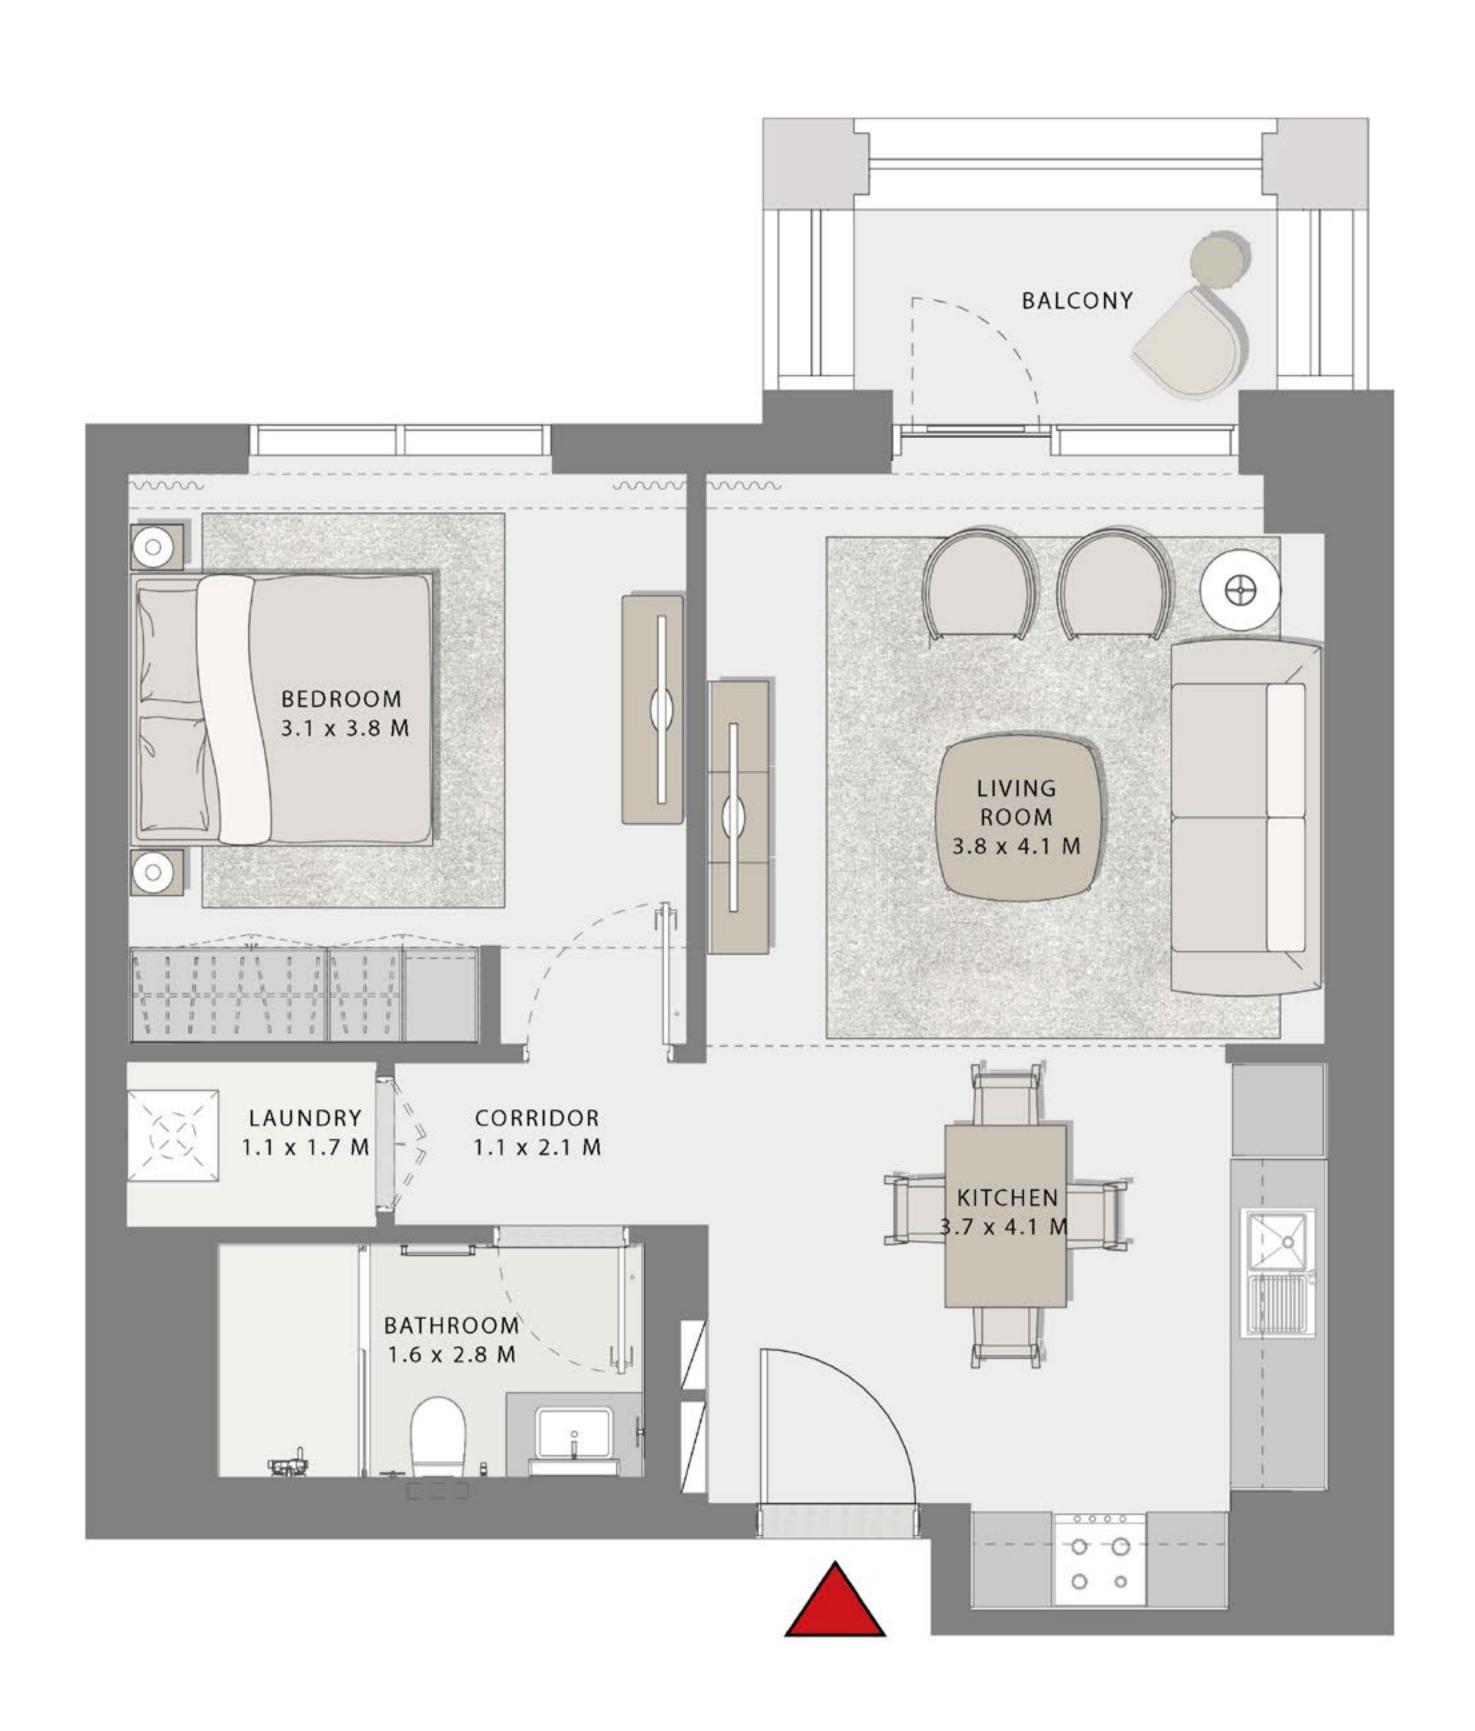

### GROVE

#### **BUILDING 1**

### 1 BEDROOM

UNIT 02

LEVEL 02-06

|    | APARTMENT AREA | 655.85 SQ.FT. | 60.93 SQ.M. |  |
|----|----------------|---------------|-------------|--|
|    | BALCONY AREA   | 61.68 SQ.FT.  | 5.73 SQ.M.  |  |
| 57 | TOTAL AREA     | 717.53 SQ.FT. | 66.66 SQ.M. |  |