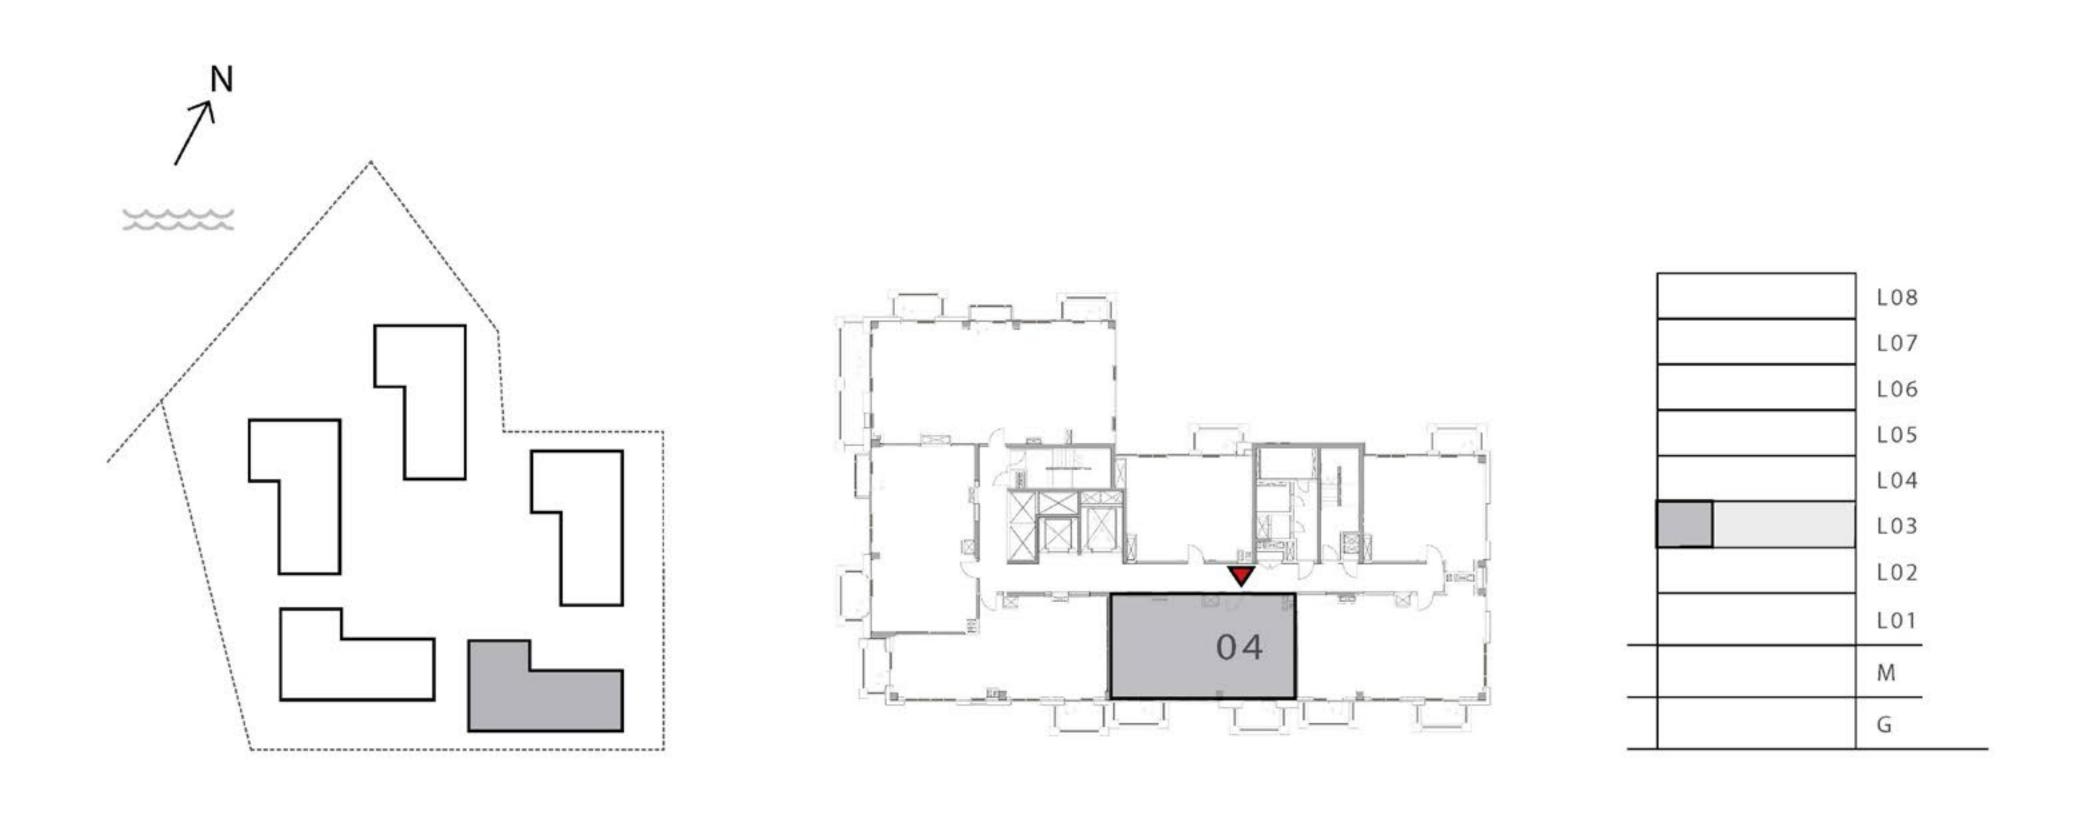

### GROVE

#### **BUILDING 1**

### 3 BEDROOM

UNIT 207 LEVEL 02

| APARTMENT AREA | 1455.93 SQ.FT. | 135.26 SQ.M. |
|----------------|----------------|--------------|
| BALCONY AREA   | 322.70 SQ.FT.  | 29.98 SQ.M.  |
| TOTAL AREA     | 1778.63 SQ.FT. | 165.24 SQ.M. |