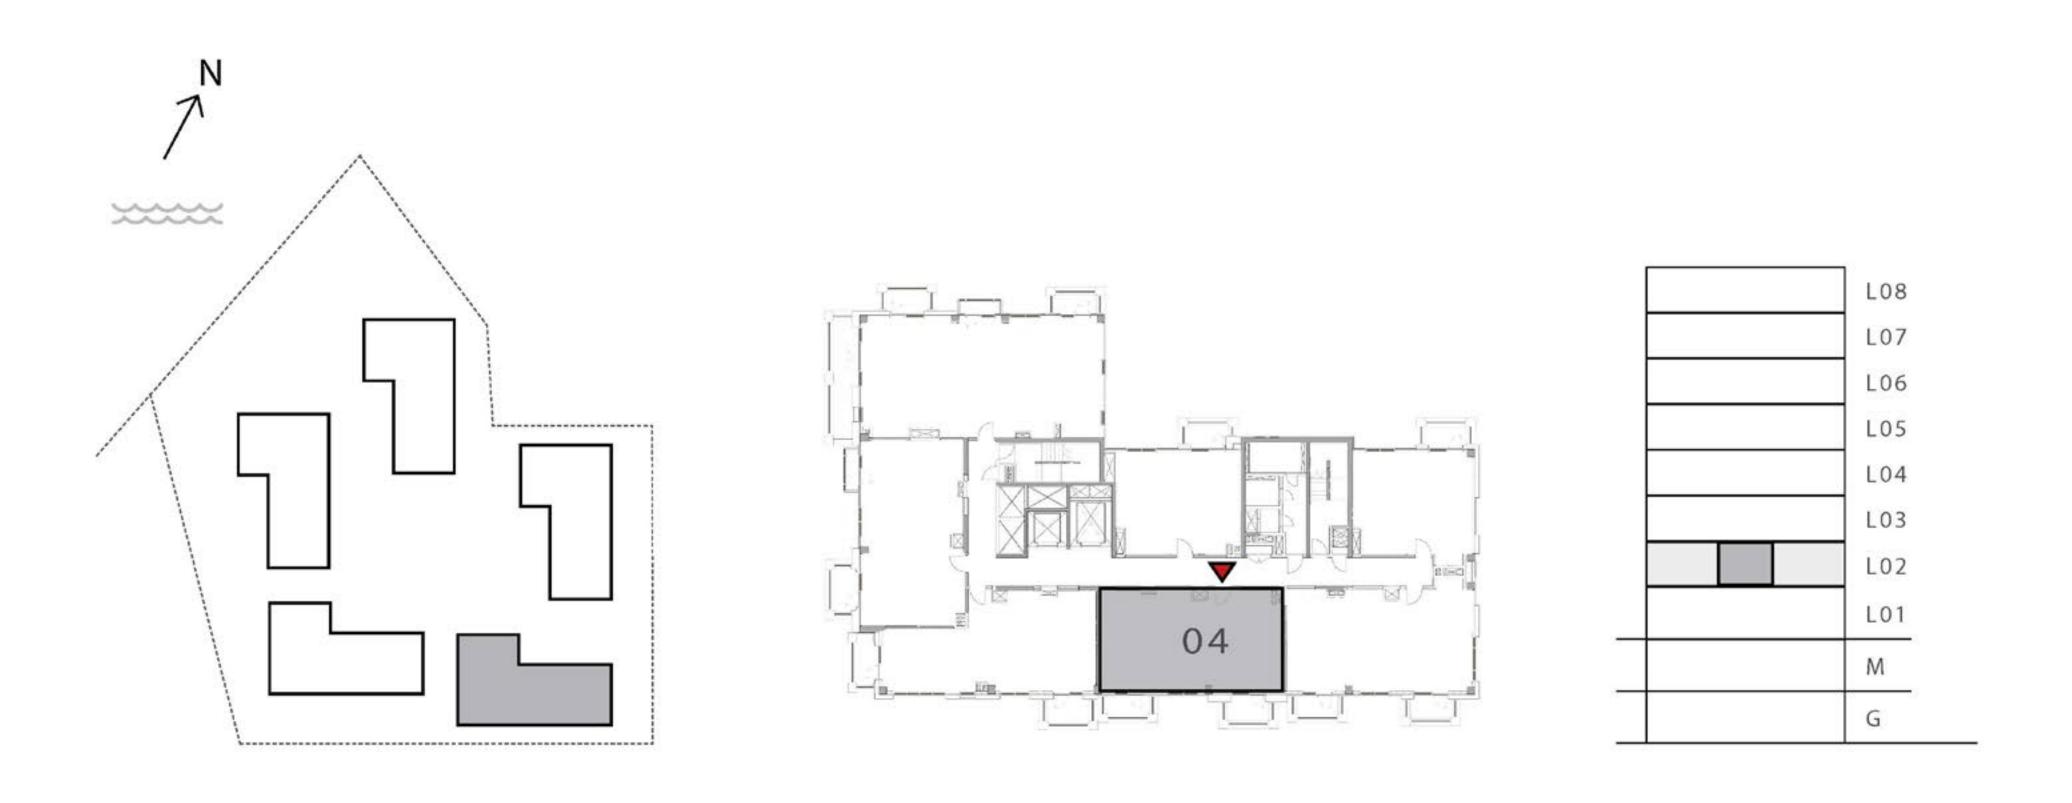

### GROVE

#### **BUILDING 1**

### 2 BEDROOM

**UNIT 304** 

| APARTMENT AREA | 957.02 SQ.FT.  | 88.91 SQ.M.  |
|----------------|----------------|--------------|
| BALCONY AREA   | 130.46 SQ.FT.  | 12.12 SQ.M.  |
| TOTAL AREA     | 1087.48 SQ.FT. | 101.03 SQ.M. |