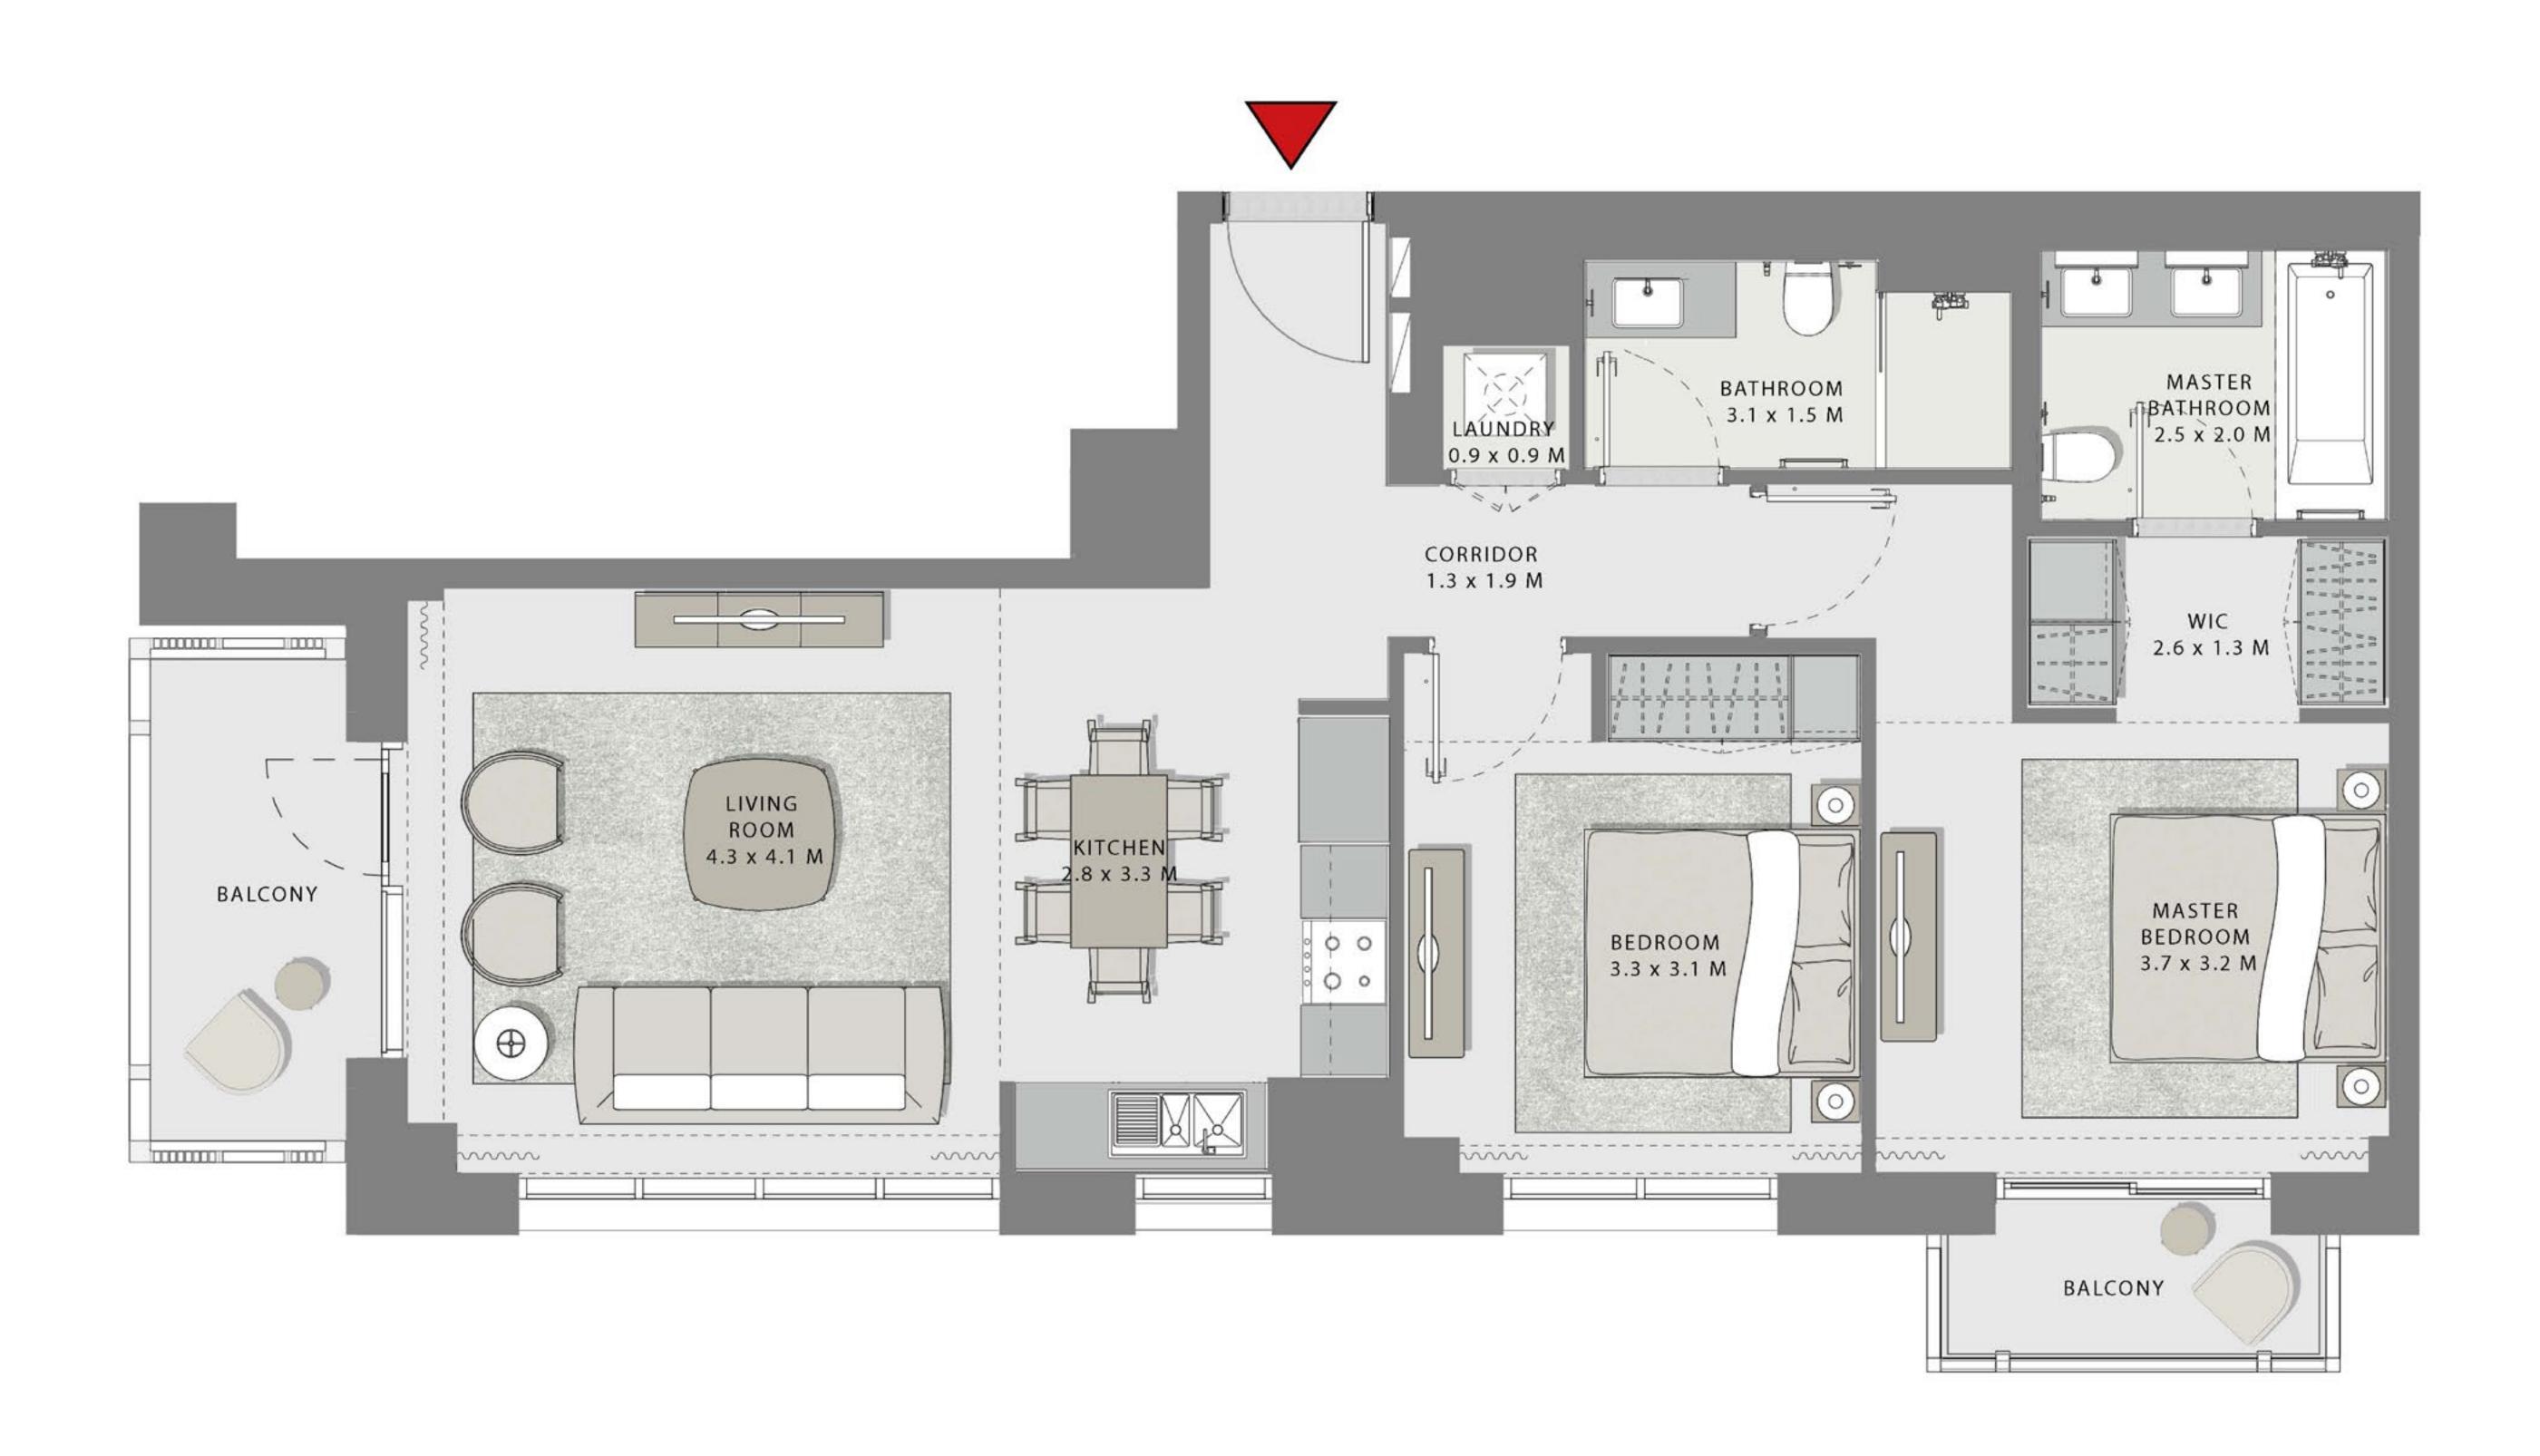

### GROVE

#### **BUILDING 1**

### 2 BEDROOM

UNIT 105 LEVEL 01

|     | APARTMENT AREA | 957.56 SQ.FT.  | 88.96 SQ.M.  |  |
|-----|----------------|----------------|--------------|--|
|     | BALCONY AREA   | 492.99 SQ.FT.  | 45.80 SQ.M.  |  |
| 100 | TOTAL AREA     | 1450.55 SQ.FT. | 134.76 SQ.M. |  |