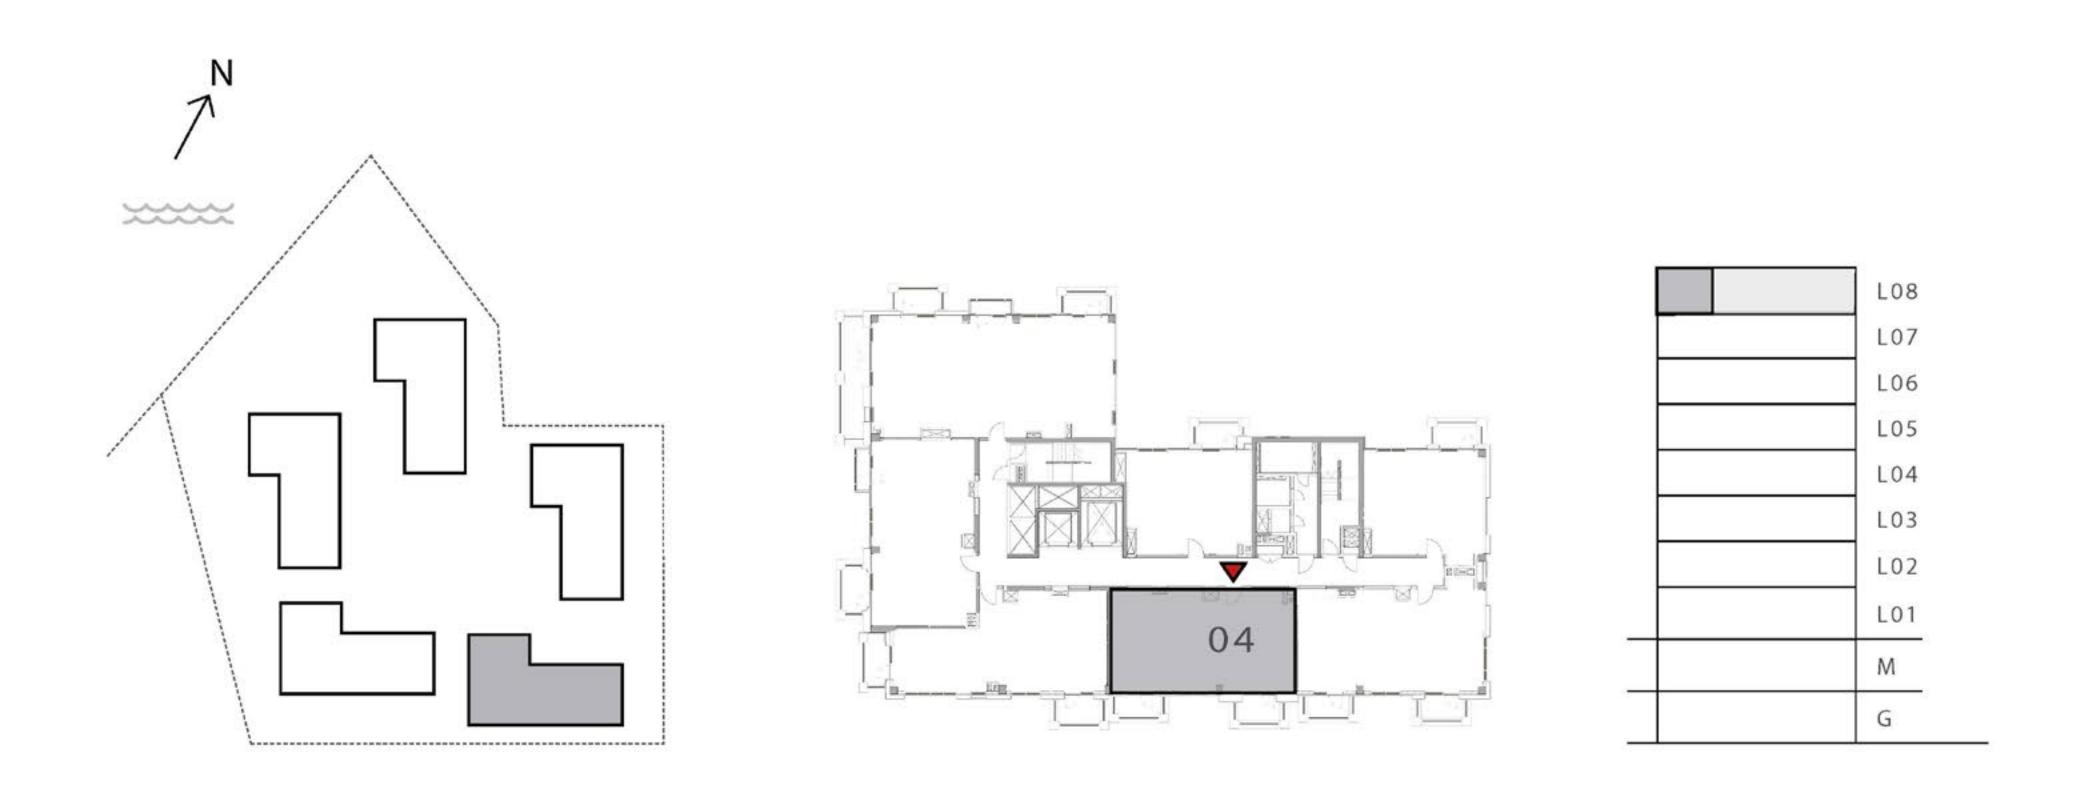

### GROVE

#### **BUILDING 1**

### 1 BEDROOM

UNIT 01

LEVEL 02-06

|    | APARTMENT AREA | 651.75 SQ.FT. | 60.55 SQ.M. |
|----|----------------|---------------|-------------|
|    | BALCONY AREA   | 59.74 SQ.FT.  | 5.55 SQ.M.  |
| 57 | TOTAL AREA     | 711.49 SQ.FT. | 66.10 SQ.M. |