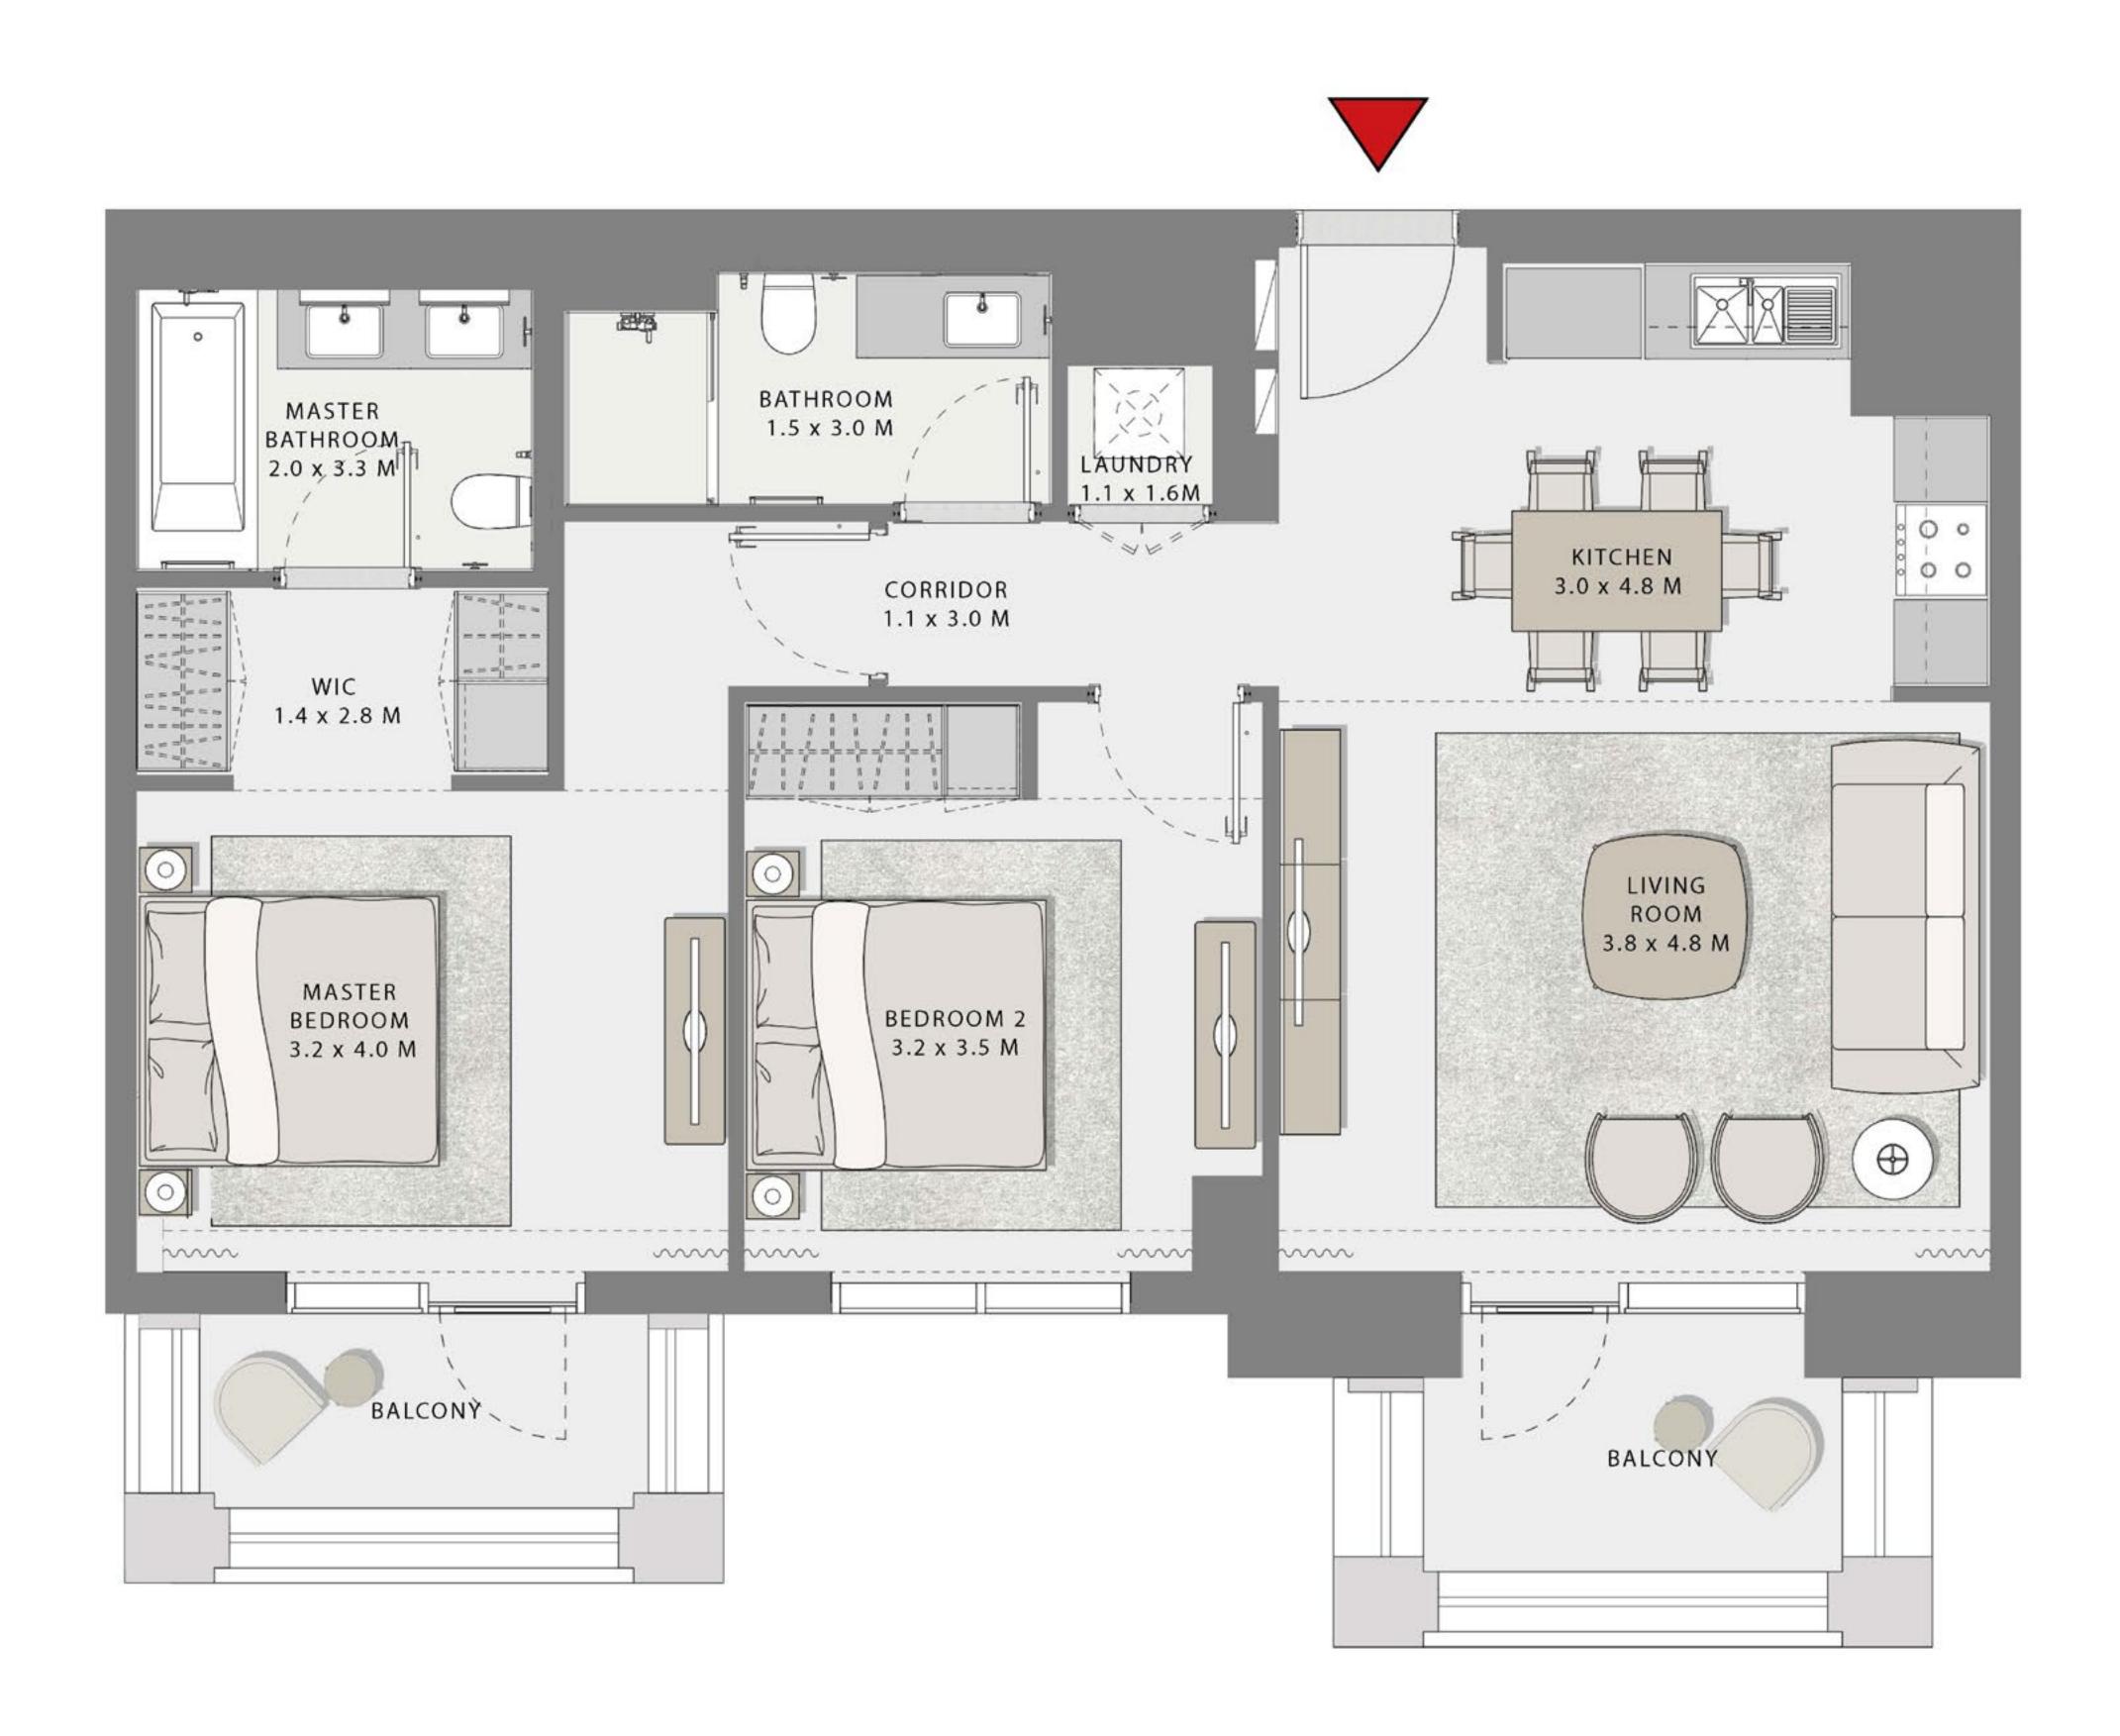

### GROVE

#### **BUILDING 1**

### 2 BEDROOM

**UNIT 304** 

| APARTMENT AREA | 957.02 SQ.FT.  | 88.91 SQ.M.  |
|----------------|----------------|--------------|
| BALCONY AREA   | 130.46 SQ.FT.  | 12.12 SQ.M.  |
| TOTAL AREA     | 1087.48 SQ.FT. | 101.03 SQ.M. |