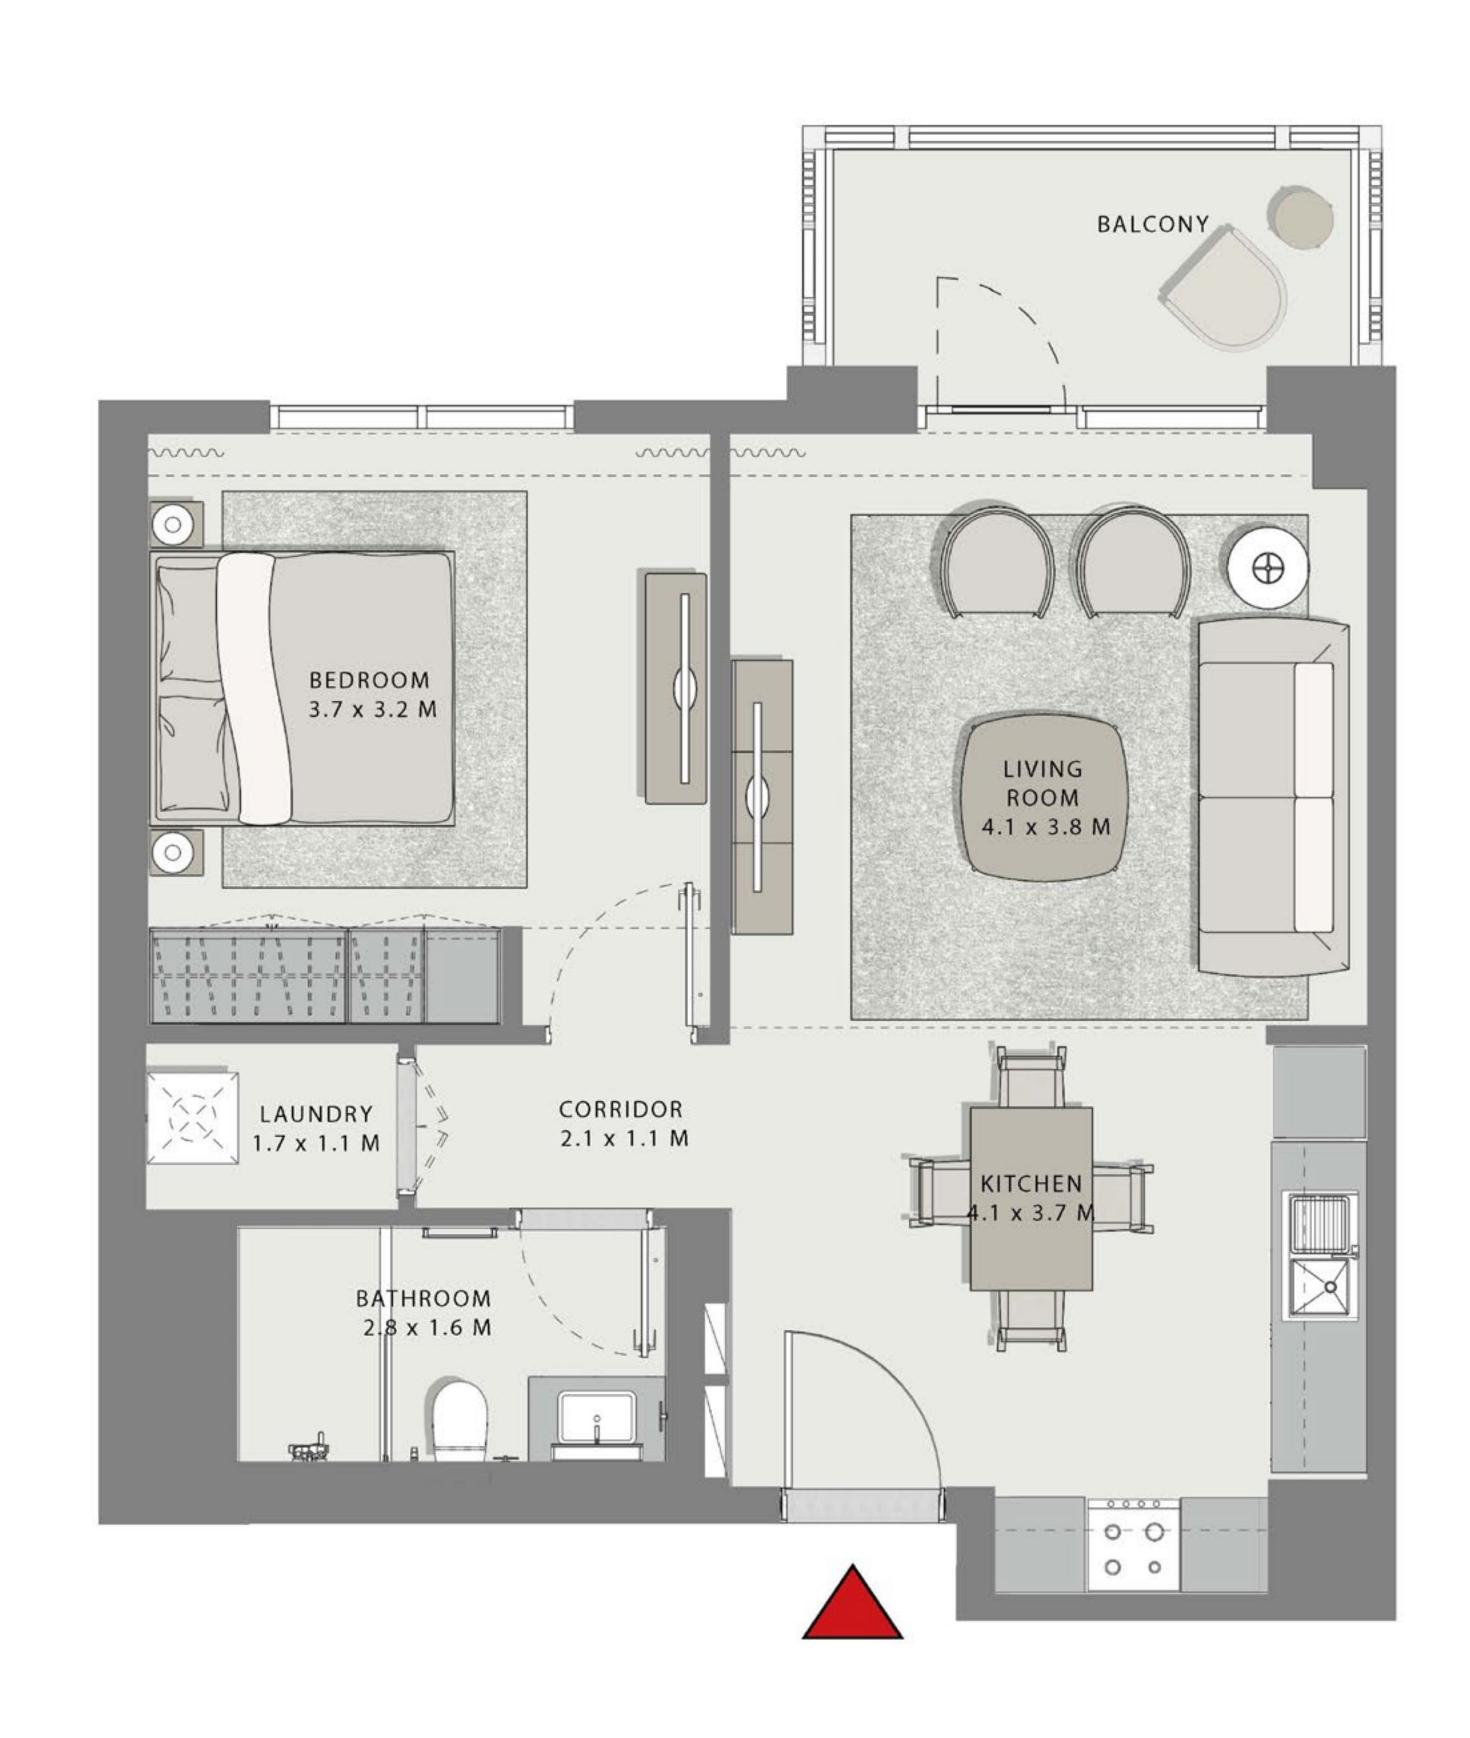

### GROVE

#### **BUILDING 1**

### 2 BEDROOM

UNIT 104

| <br>APARTMENT AREA | 954.97 SQ.FT.  | 88.72 SQ.M.  |
|--------------------|----------------|--------------|
| BALCONY AREA       | 822.69 SQ.FT.  | 76.43 SQ.M.  |
| TOTAL AREA         | 1777.66 SQ.FT. | 165.15 SQ.M. |