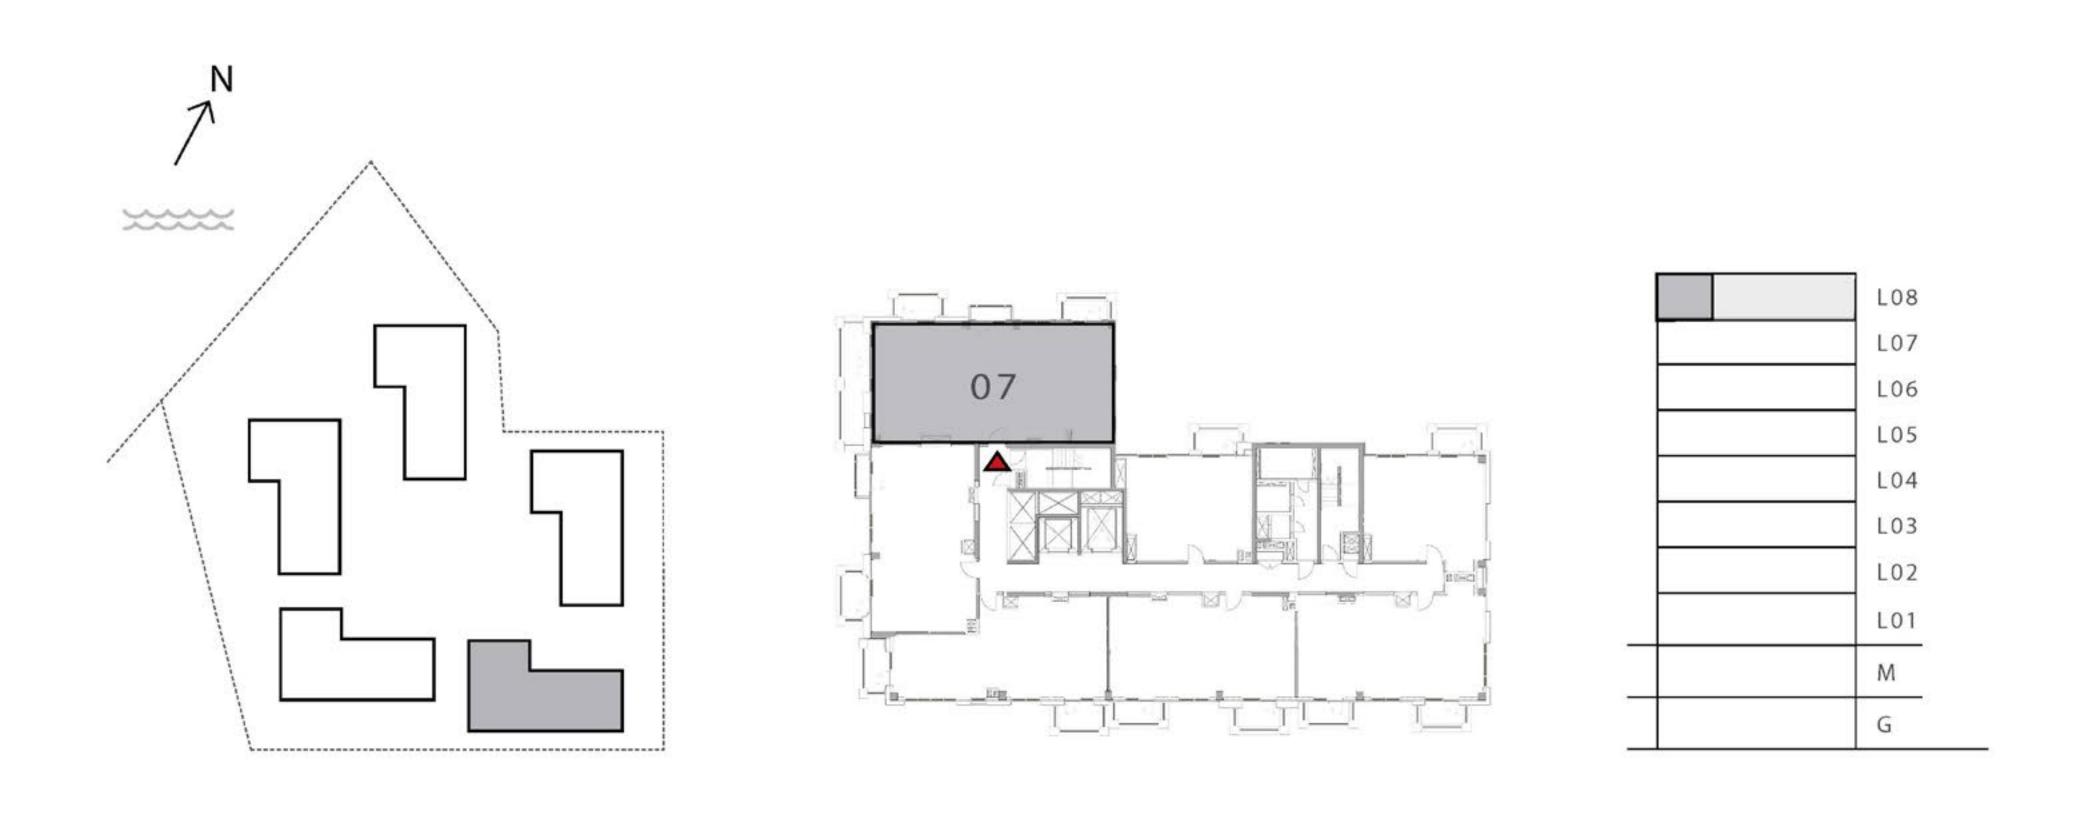

### 3 BEDROOM

UNIT 07 LEVEL 04,05

| APARTMENT AREA | 1455.93 SQ.FT. | 135.26 SQ.M. |  |
|----------------|----------------|--------------|--|
| BALCONY AREA   | 150.37 SQ.FT.  | 13.97 SQ.M.  |  |
| TOTAL AREA     | 1606.30 SQ.FT. | 149.23 SQ.M. |  |

### 3 BEDROOM

UNIT 607 LEVEL 06

| APARTMENT AREA | 1455.93 SQ.FT. | 135.26 SQ.M. |
|----------------|----------------|--------------|
| BALCONY AREA   | 157.69 SQ.FT.  | 14.65 SQ.M.  |
| TOTAL AREA     | 1613.62 SQ.FT. | 149.91 SQ.M. |

### 3 BEDROOM

UNIT 707 LEVEL 07

| APARTMENT AREA | 1455.93 SQ.FT. | 135.26 SQ.M. |  |
|----------------|----------------|--------------|--|
| BALCONY AREA   | 165.12 SQ.FT.  | 15.34 SQ.M.  |  |
| TOTAL AREA     | 1621.05 SQ.FT. | 150.60 SQ.M. |  |

### 3 BEDROOM

UNIT 807

| 2   | APARTMENT AREA | 1455.93 SQ.FT. | 135.26 SQ.M. |  |
|-----|----------------|----------------|--------------|--|
|     | BALCONY AREA   | 165.33 SQ.FT.  | 15.36 SQ.M.  |  |
| 157 | TOTAL AREA     | 1621.26 SQ.FT. | 150.62 SQ.M. |  |