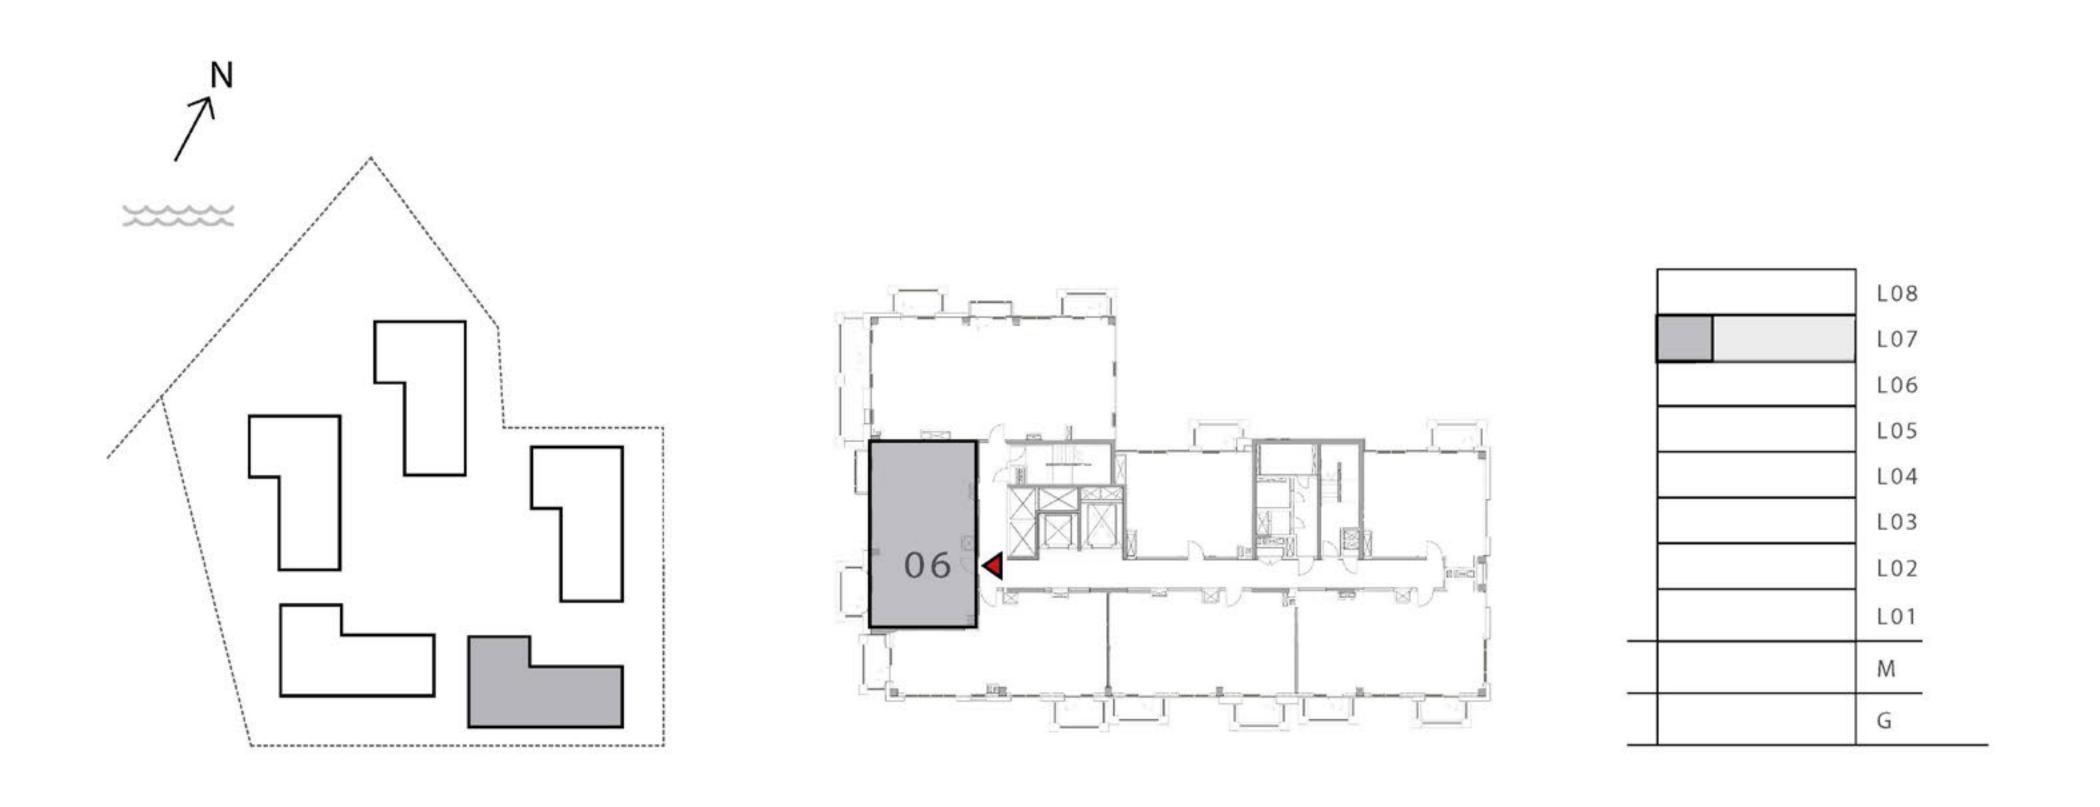

### GROVE

#### **BUILDING 1**

### 2 BEDROOM

UNIT 05 LEVEL 07,08

| APARTMENT AREA | 951.74 SQ.FT.  | 88.42 SQ.M. |
|----------------|----------------|-------------|
| BALCONY AREA   | 105.92 SQ.FT.  | 9.84 SQ.M.  |
| TOTAL AREA     | 1057.66 SQ.FT. | 98.26 SQ.M. |