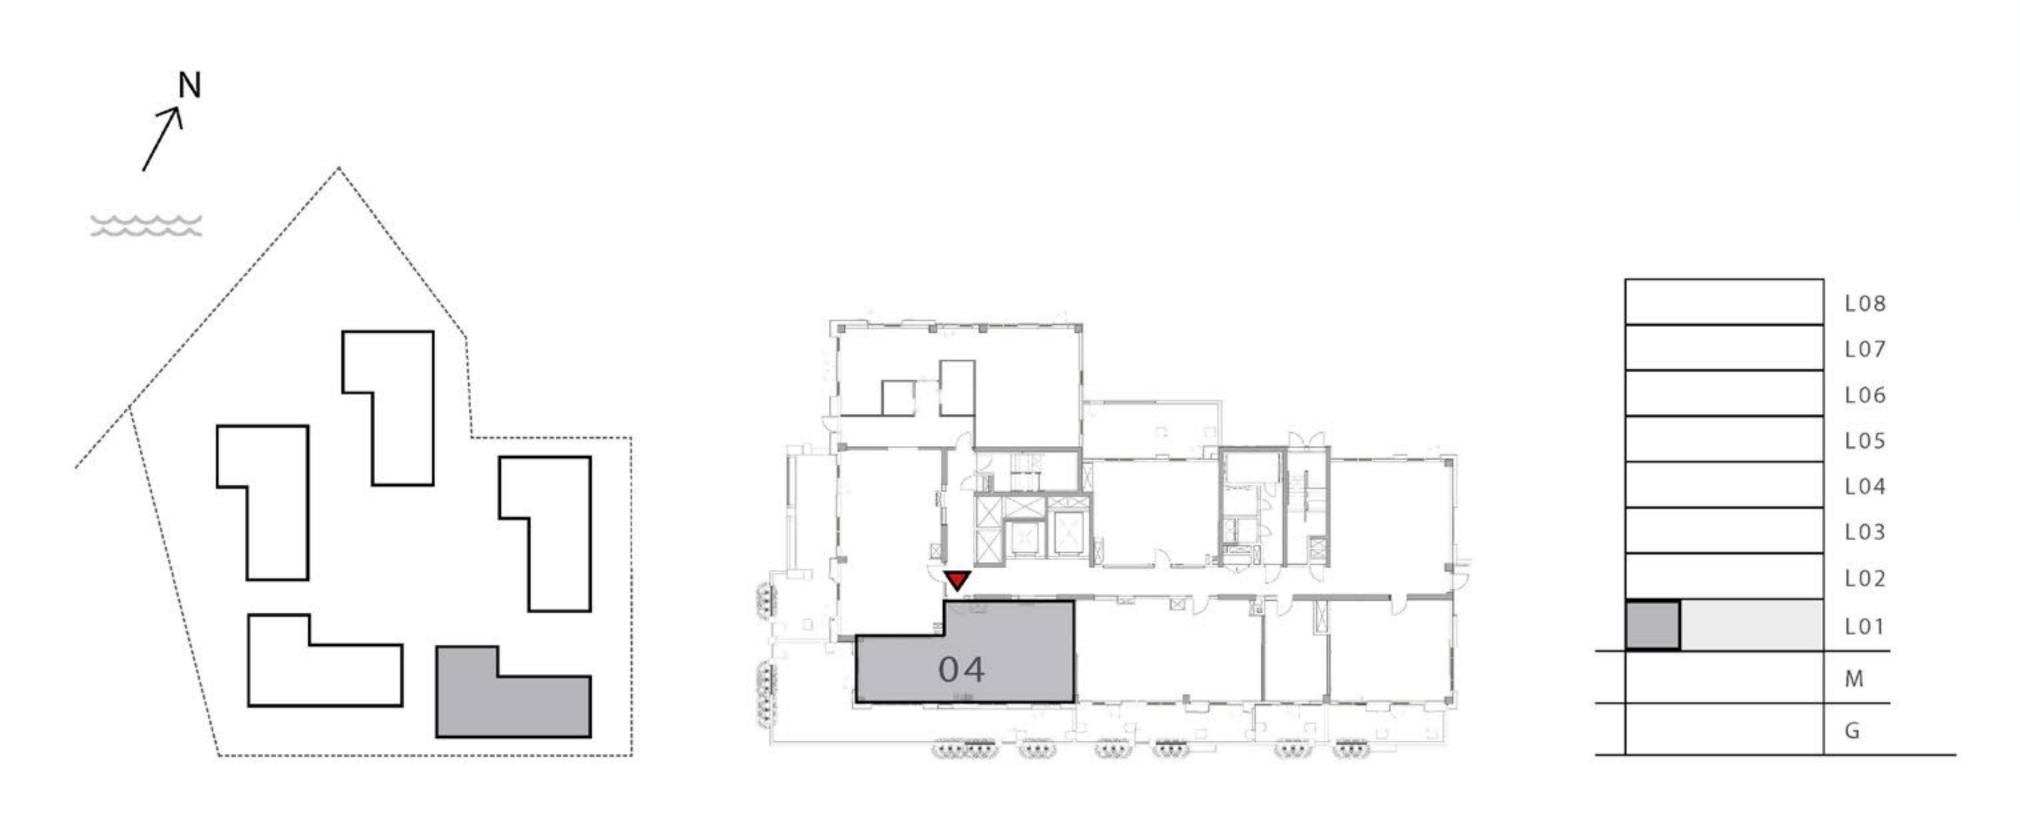

### 2 BEDROOM

UNIT 104

| <br>APARTMENT AREA | 954.97 SQ.FT.  | 88.72 SQ.M.  |
|--------------------|----------------|--------------|
| BALCONY AREA       | 822.69 SQ.FT.  | 76.43 SQ.M.  |
| TOTAL AREA         | 1777.66 SQ.FT. | 165.15 SQ.M. |