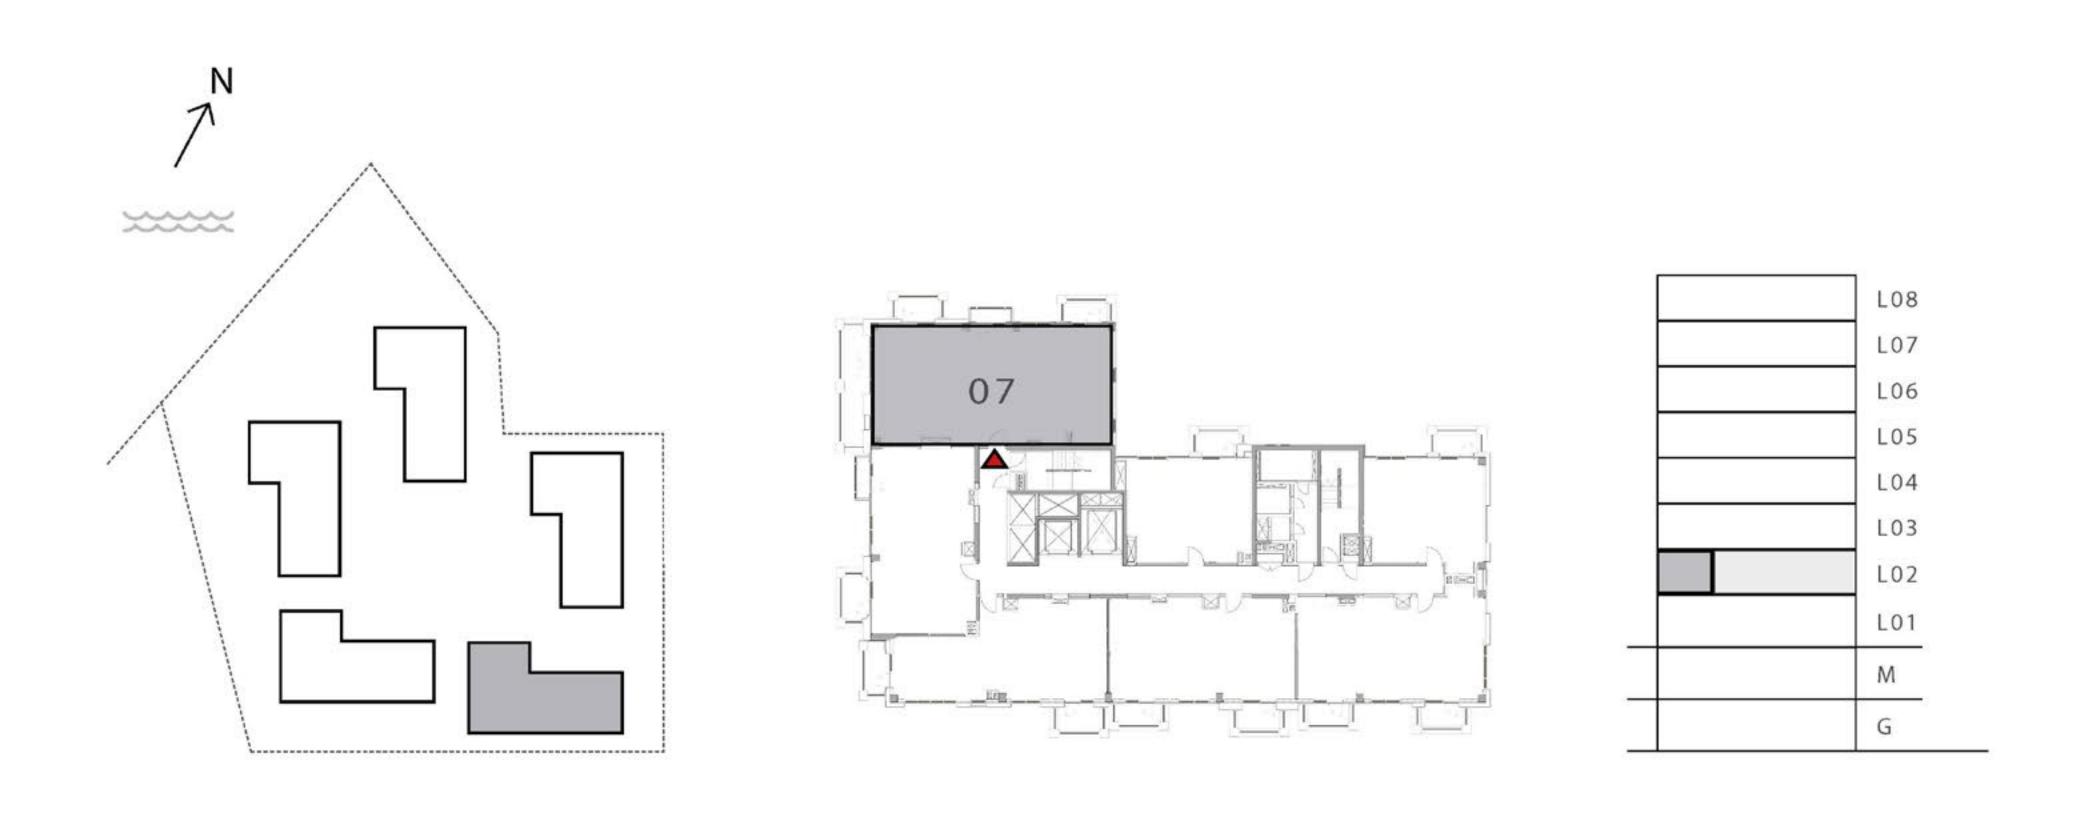

### GROVE

#### **BUILDING 1**

### 3 BEDROOM

UNIT 207 LEVEL 02

| APARTMENT AREA | 1455.93 SQ.FT. | 135.26 SQ.M. |
|----------------|----------------|--------------|
| BALCONY AREA   | 322.70 SQ.FT.  | 29.98 SQ.M.  |
| TOTAL AREA     | 1778.63 SQ.FT. | 165.24 SQ.M. |