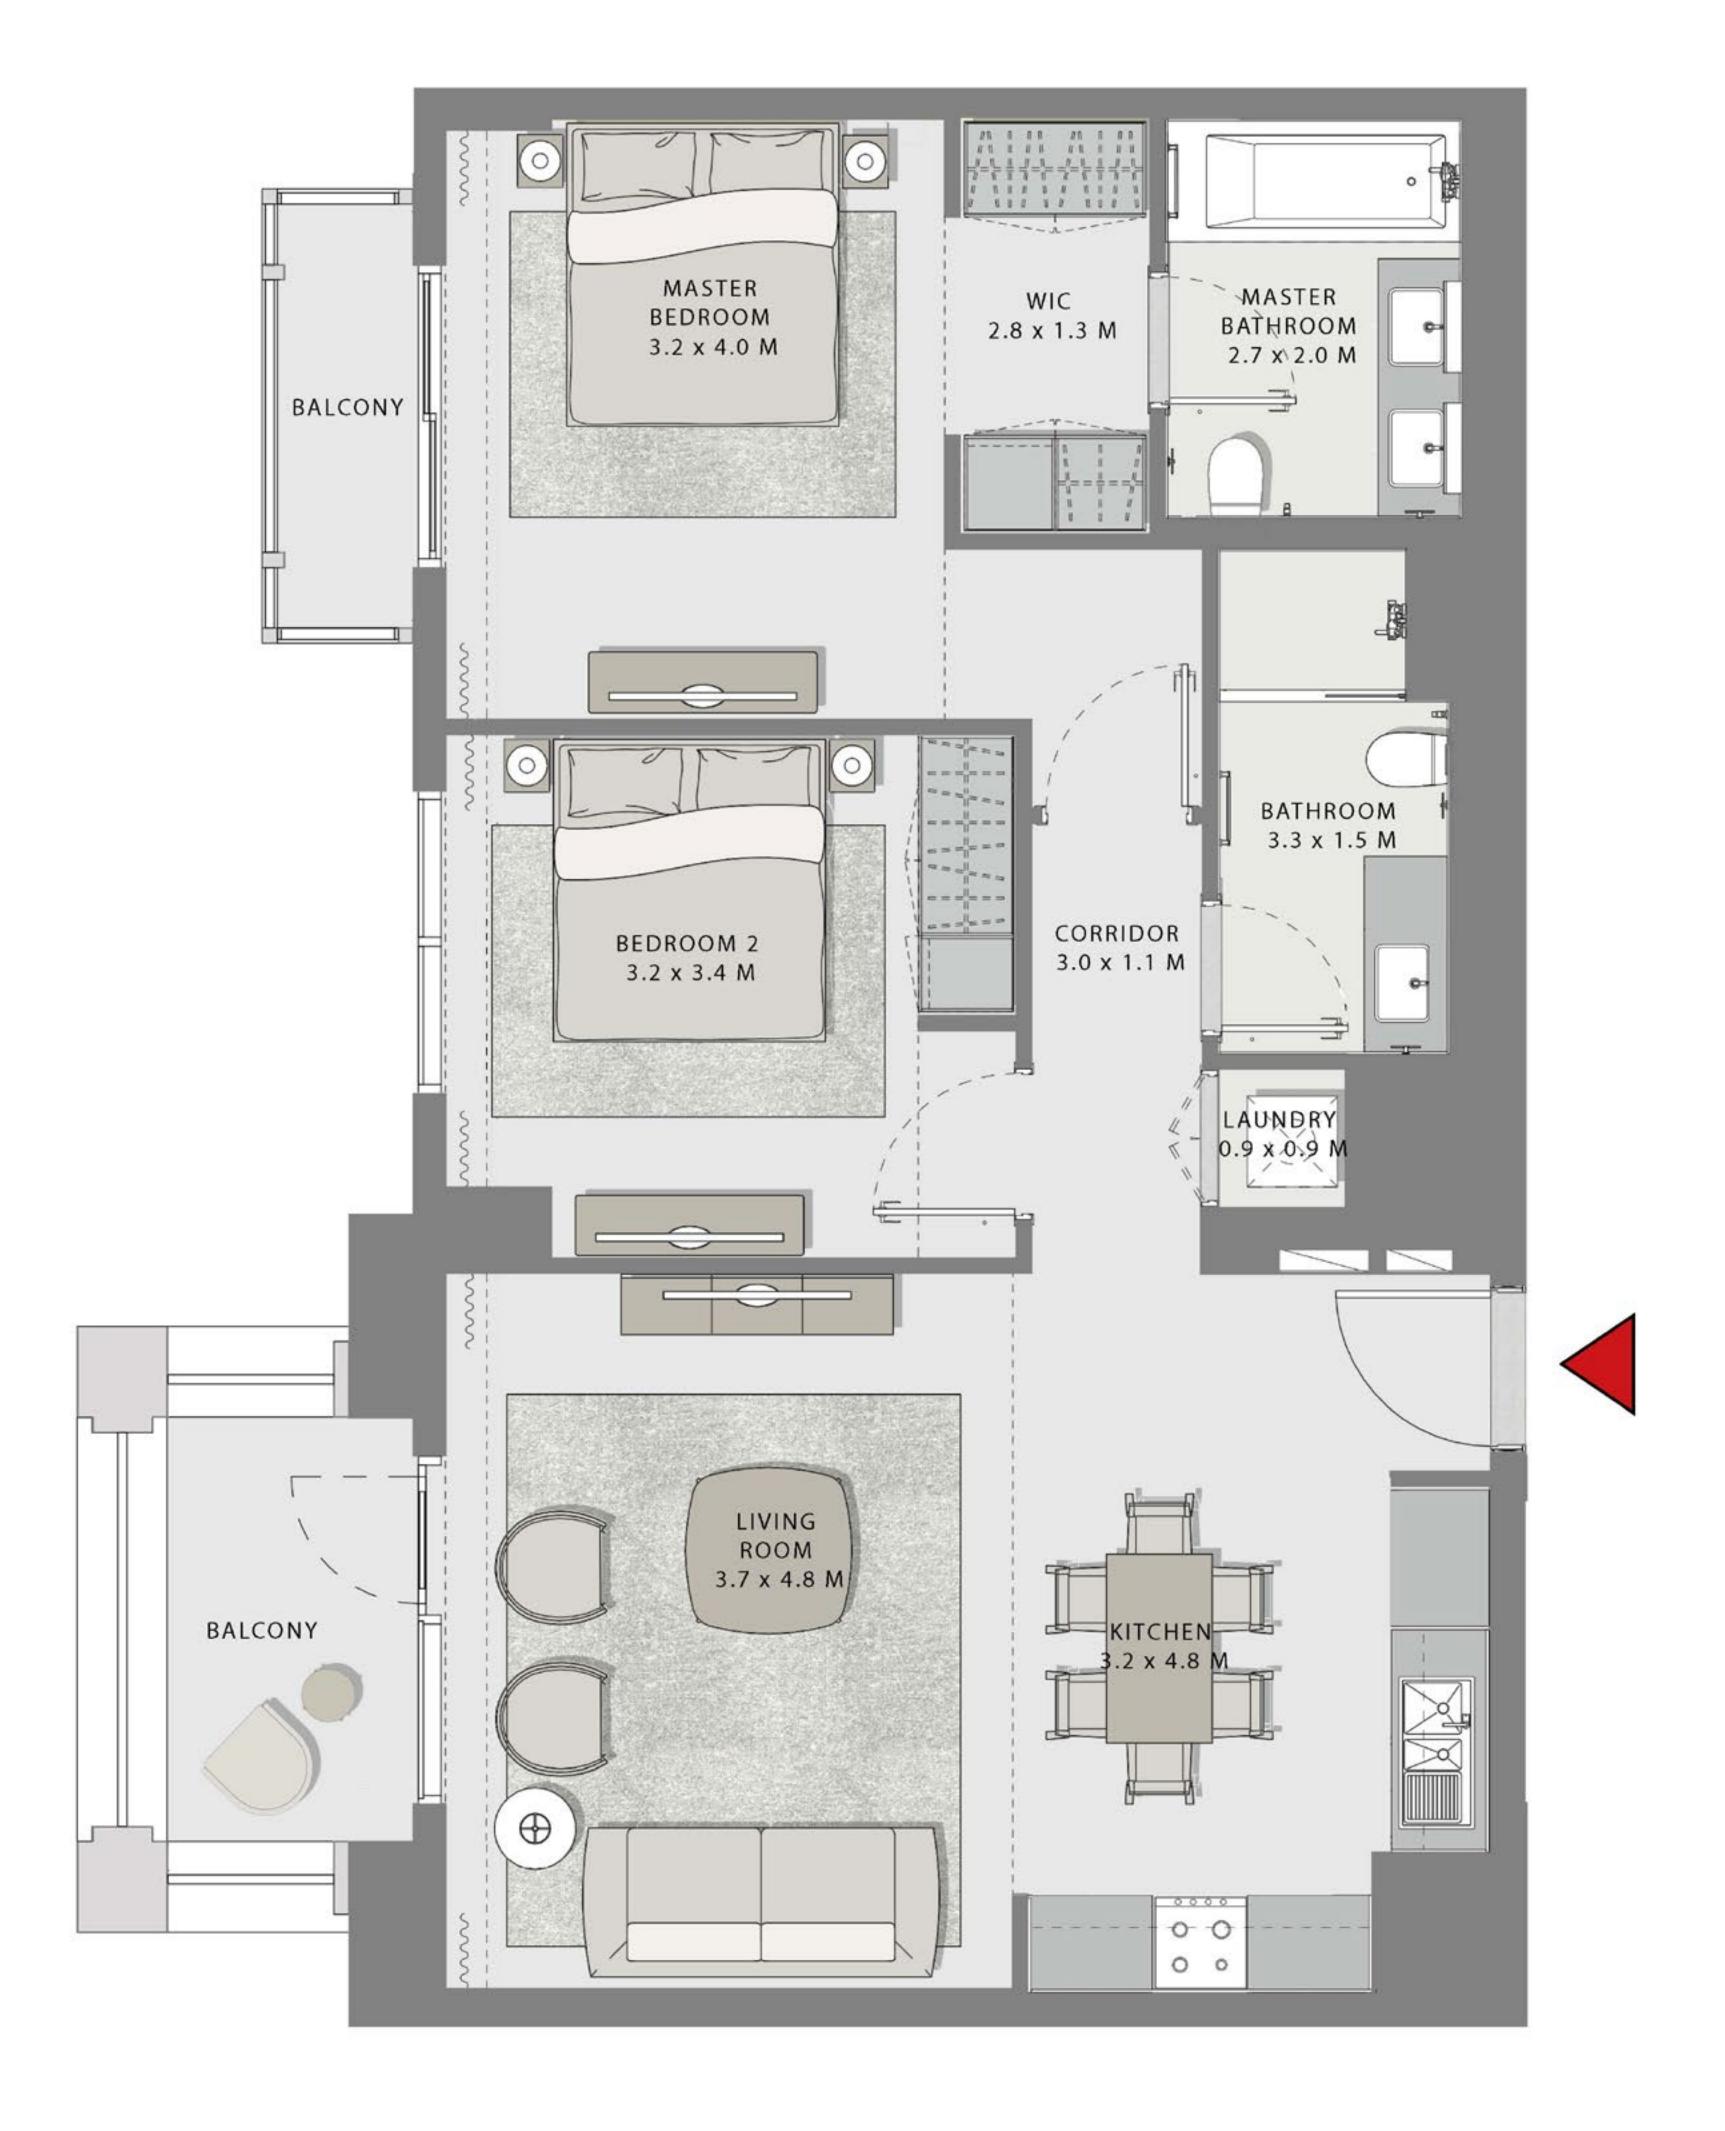

### 2 BEDROOM

UNIT 06

LEVEL 02,03,05,06

| - | APARTMENT AREA | 952.61 SQ.FT.  | 88.50 SQ.M. |  |
|---|----------------|----------------|-------------|--|
|   | BALCONY AREA   | 102.26 SQ.FT.  | 9.50 SQ.M.  |  |
|   | TOTAL AREA     | 1054.87 SQ.FT. | 98.00 SQ.M. |  |