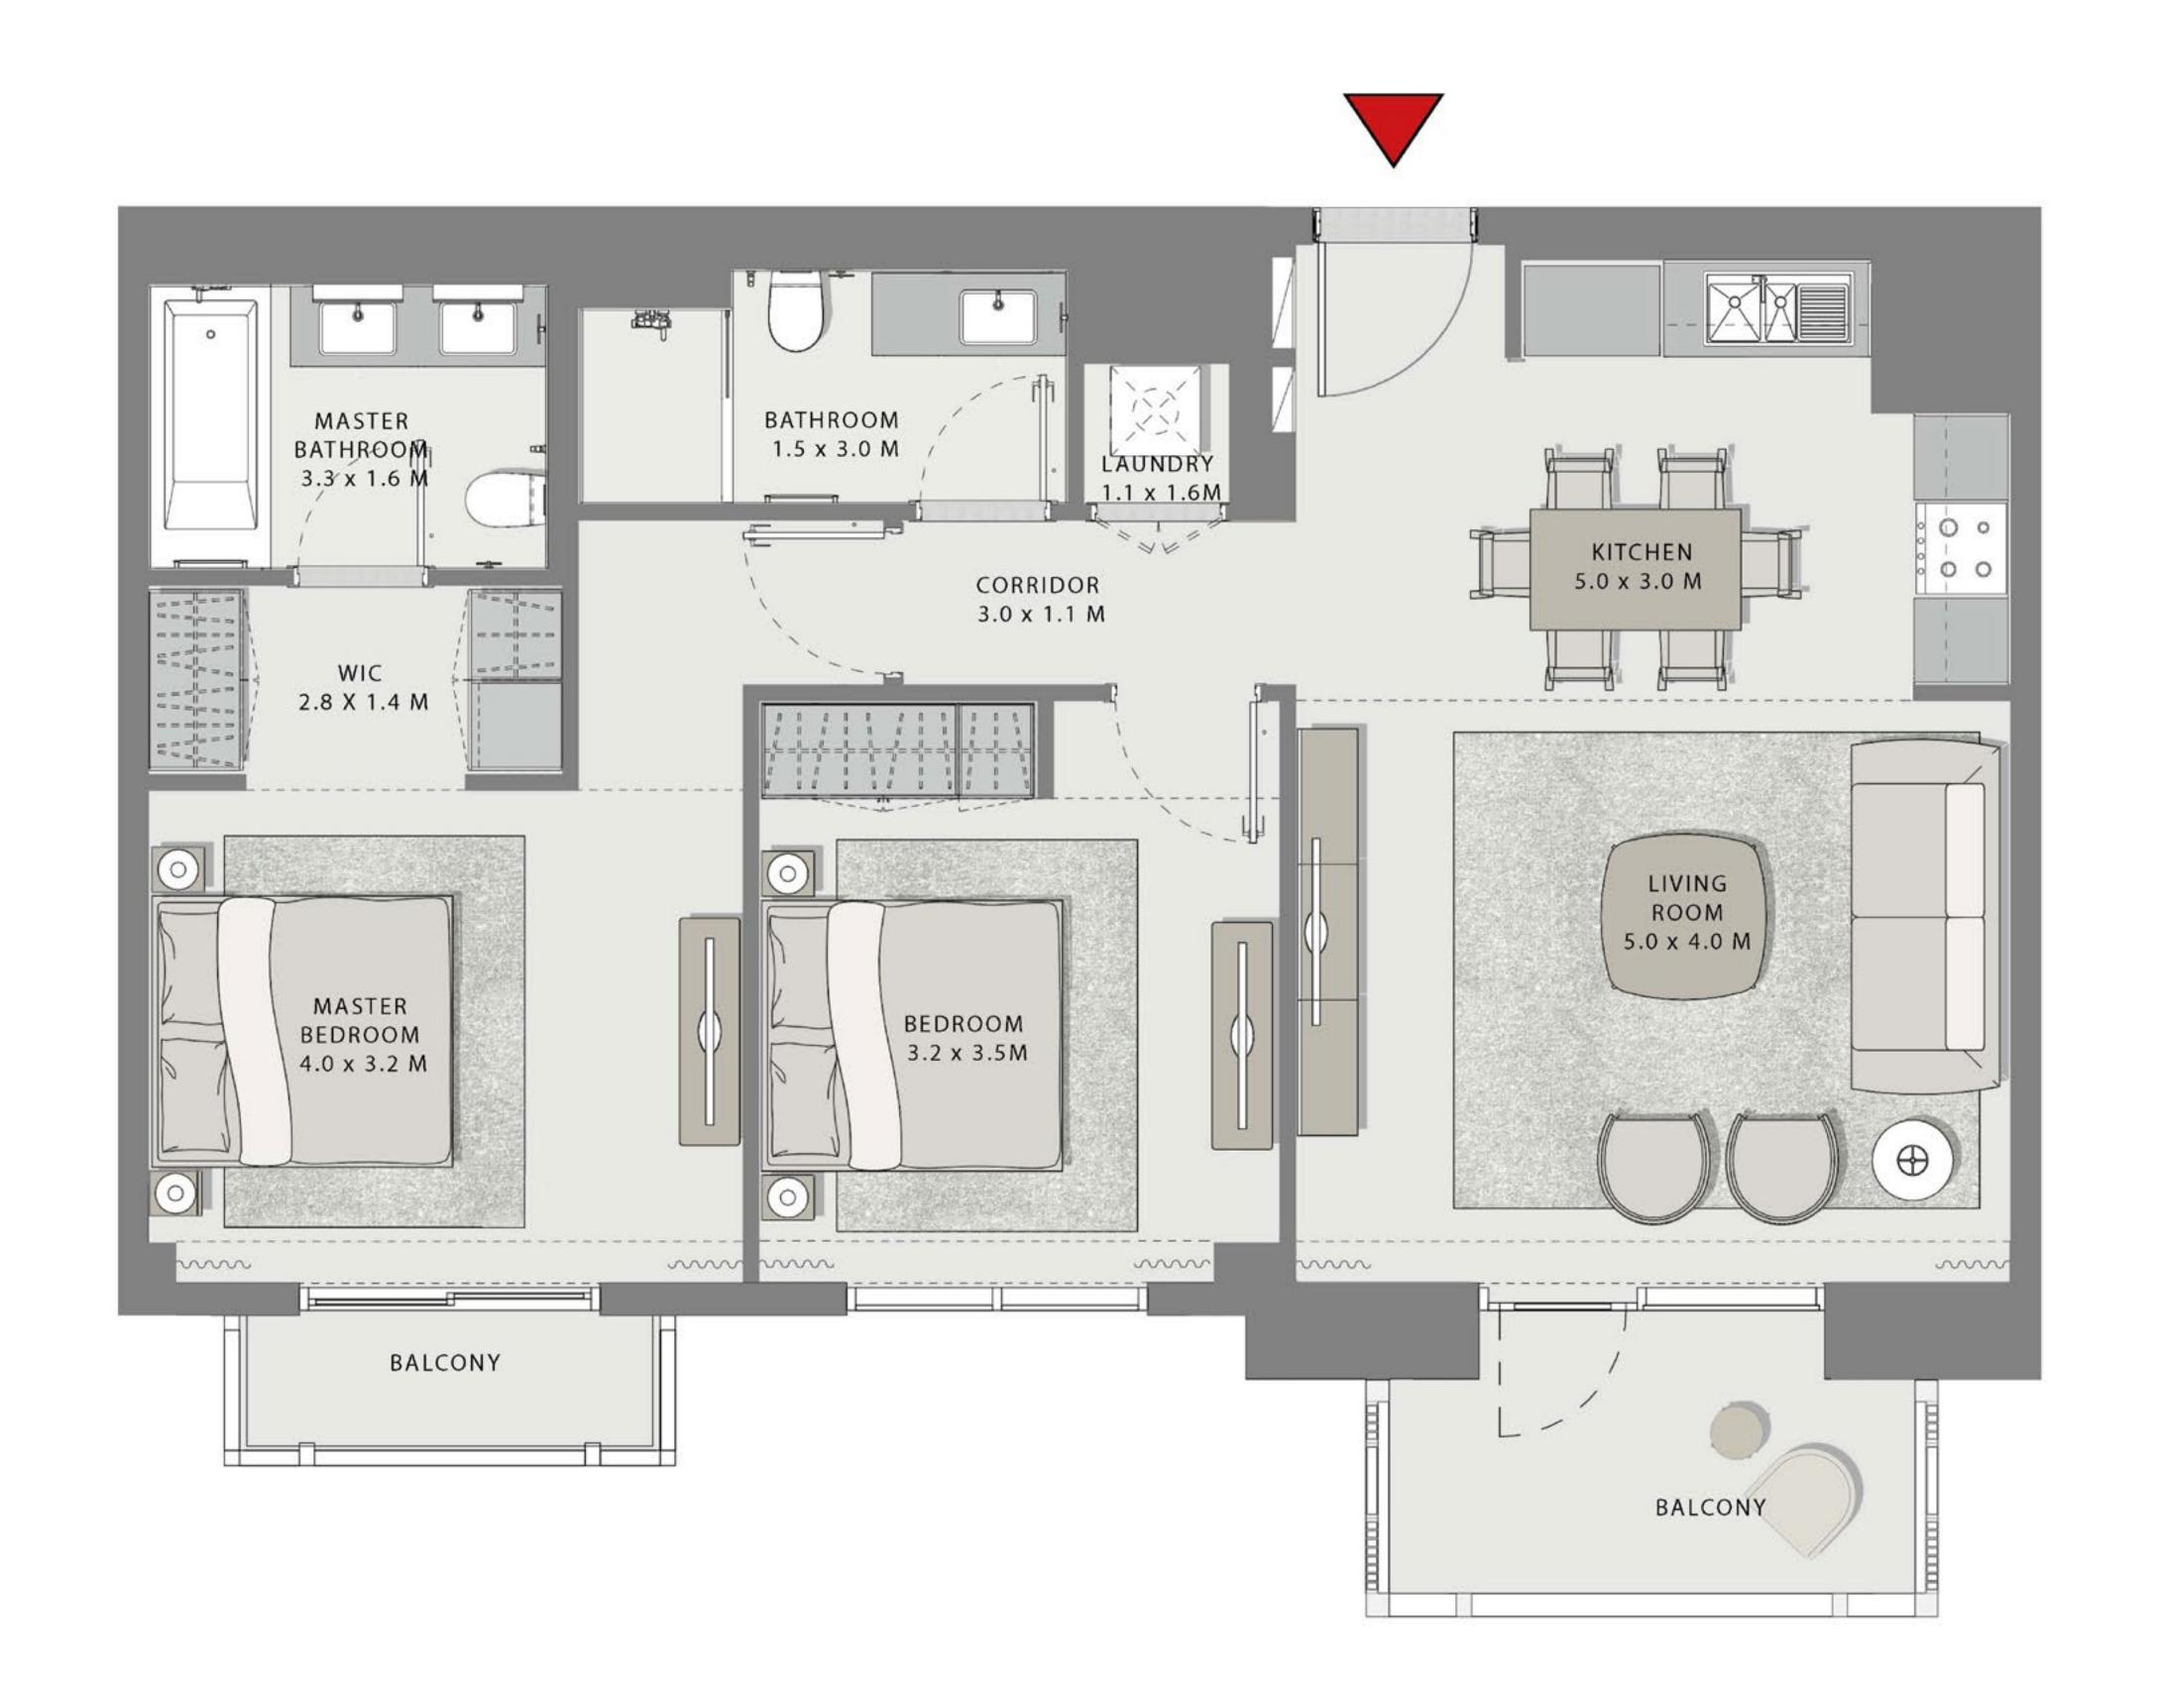

### 2 BEDROOM

UNIT 103 LEVEL 01

|    | APARTMENT AREA | 962.19 SQ.FT.  | 89.39 SQ.M.  |
|----|----------------|----------------|--------------|
|    | BALCONY AREA   | 349.50 SQ.FT.  | 32.47 SQ.M.  |
| 57 | TOTAL AREA     | 1311.69 SQ.FT. | 121.86 SQ.M. |

### 2 BEDROOM

UNIT 104

| <br>APARTMENT AREA | 954.97 SQ.FT.  | 88.72 SQ.M.  |
|--------------------|----------------|--------------|
| BALCONY AREA       | 822.69 SQ.FT.  | 76.43 SQ.M.  |
| TOTAL AREA         | 1777.66 SQ.FT. | 165.15 SQ.M. |