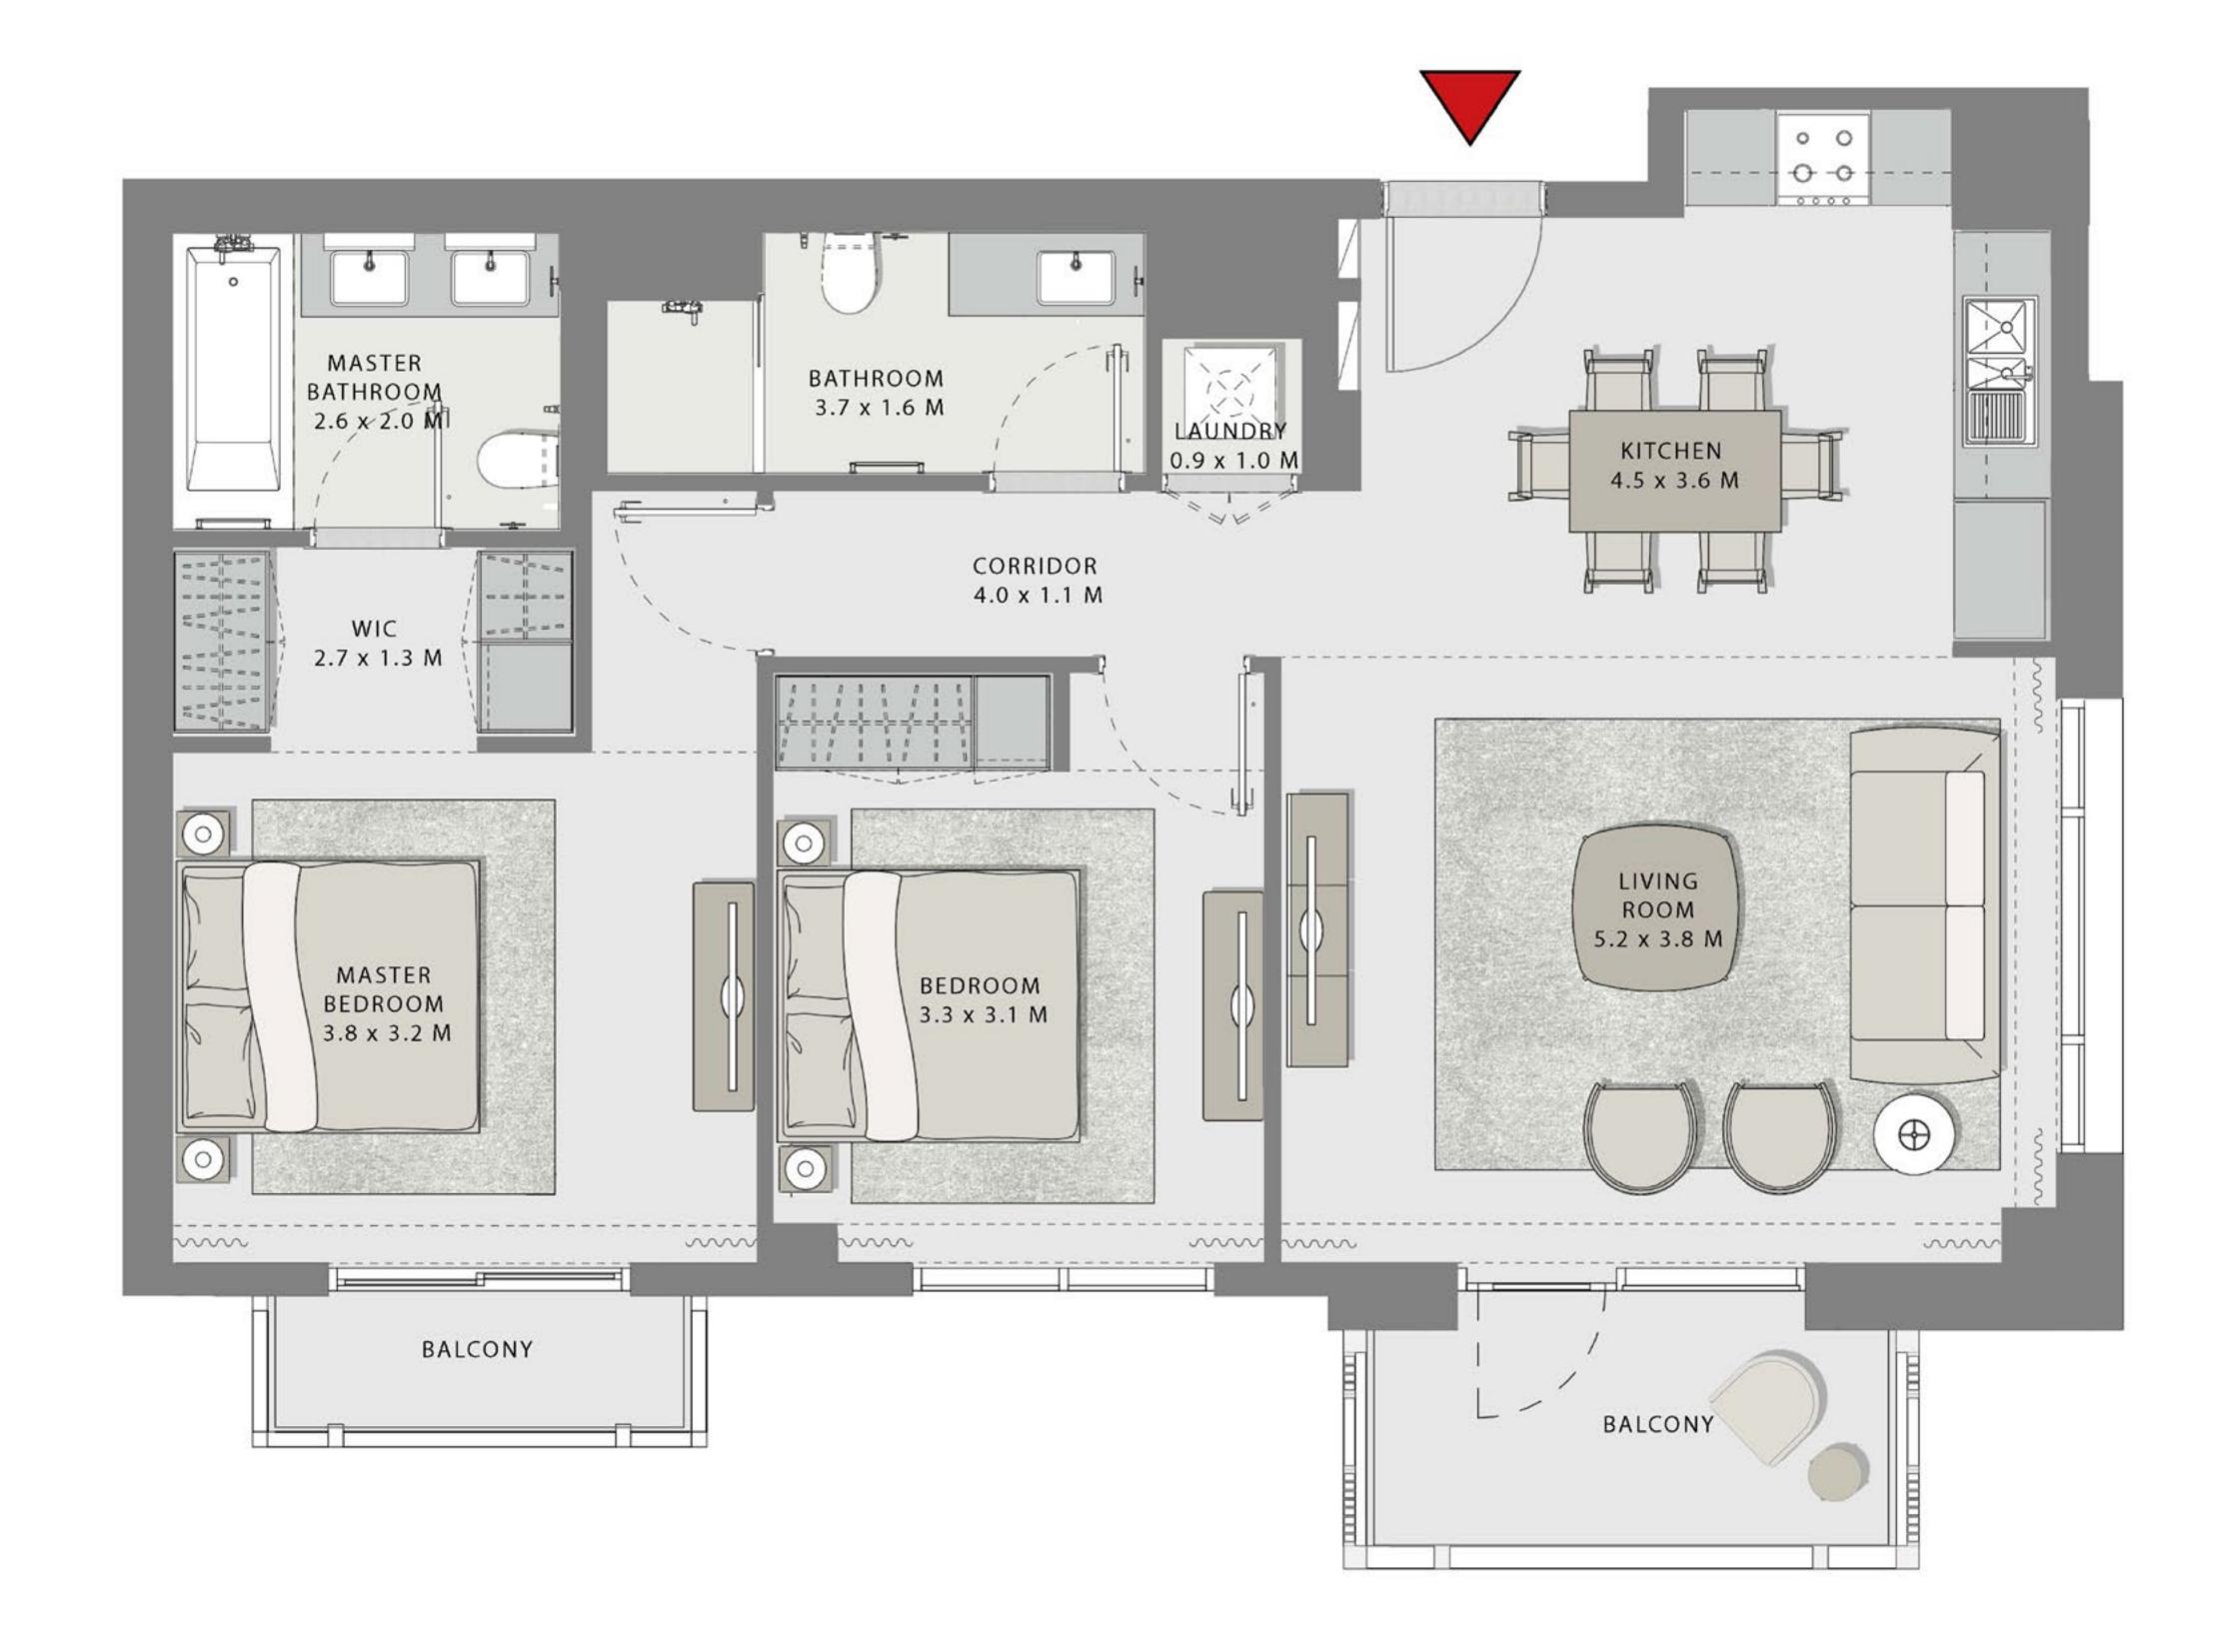

### GROVE

#### **BUILDING 1**

### 1 BEDROOM

UNIT 01

LEVEL 02-06

|    | APARTMENT AREA | 651.75 SQ.FT. | 60.55 SQ.M. |
|----|----------------|---------------|-------------|
|    | BALCONY AREA   | 59.74 SQ.FT.  | 5.55 SQ.M.  |
| 57 | TOTAL AREA     | 711.49 SQ.FT. | 66.10 SQ.M. |