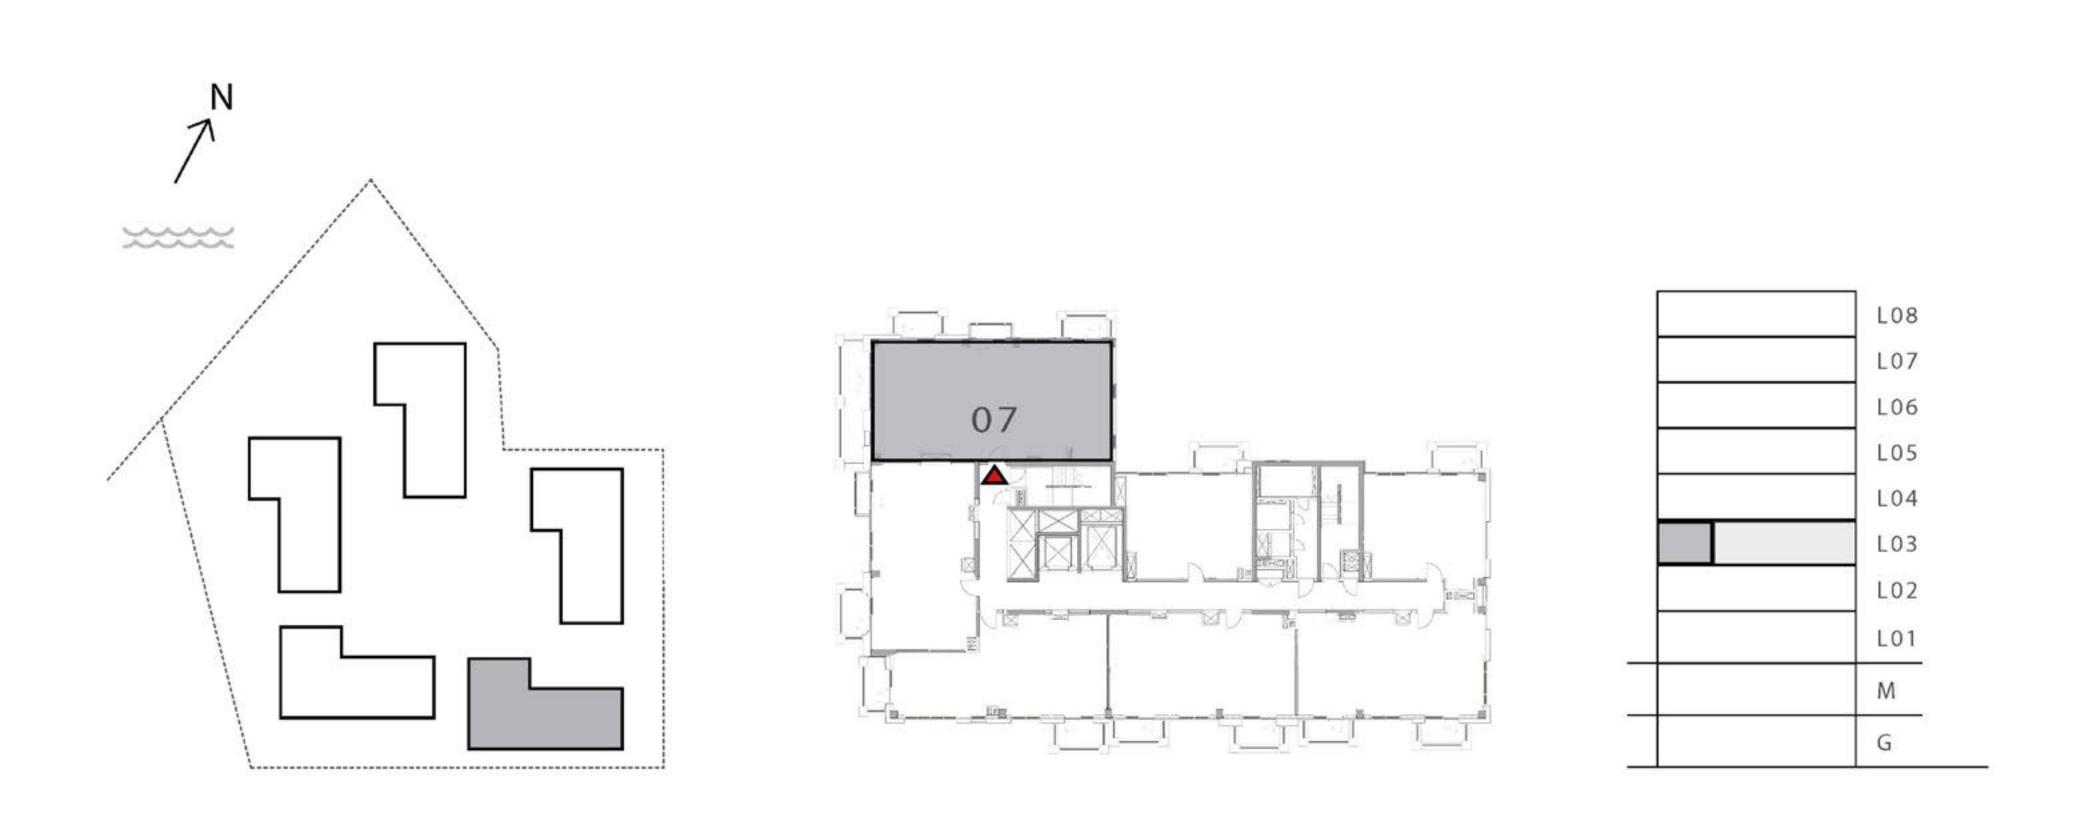

GROVE

### **BUILDING 1**

### 3 BEDROOM

UNIT 07 LEVEL 04,05

| APARTMENT AREA | 1455.93 SQ.FT. | 135.26 SQ.M. |  |
|----------------|----------------|--------------|--|
| BALCONY AREA   | 150.37 SQ.FT.  | 13.97 SQ.M.  |  |
| TOTAL AREA     | 1606.30 SQ.FT. | 149.23 SQ.M. |  |