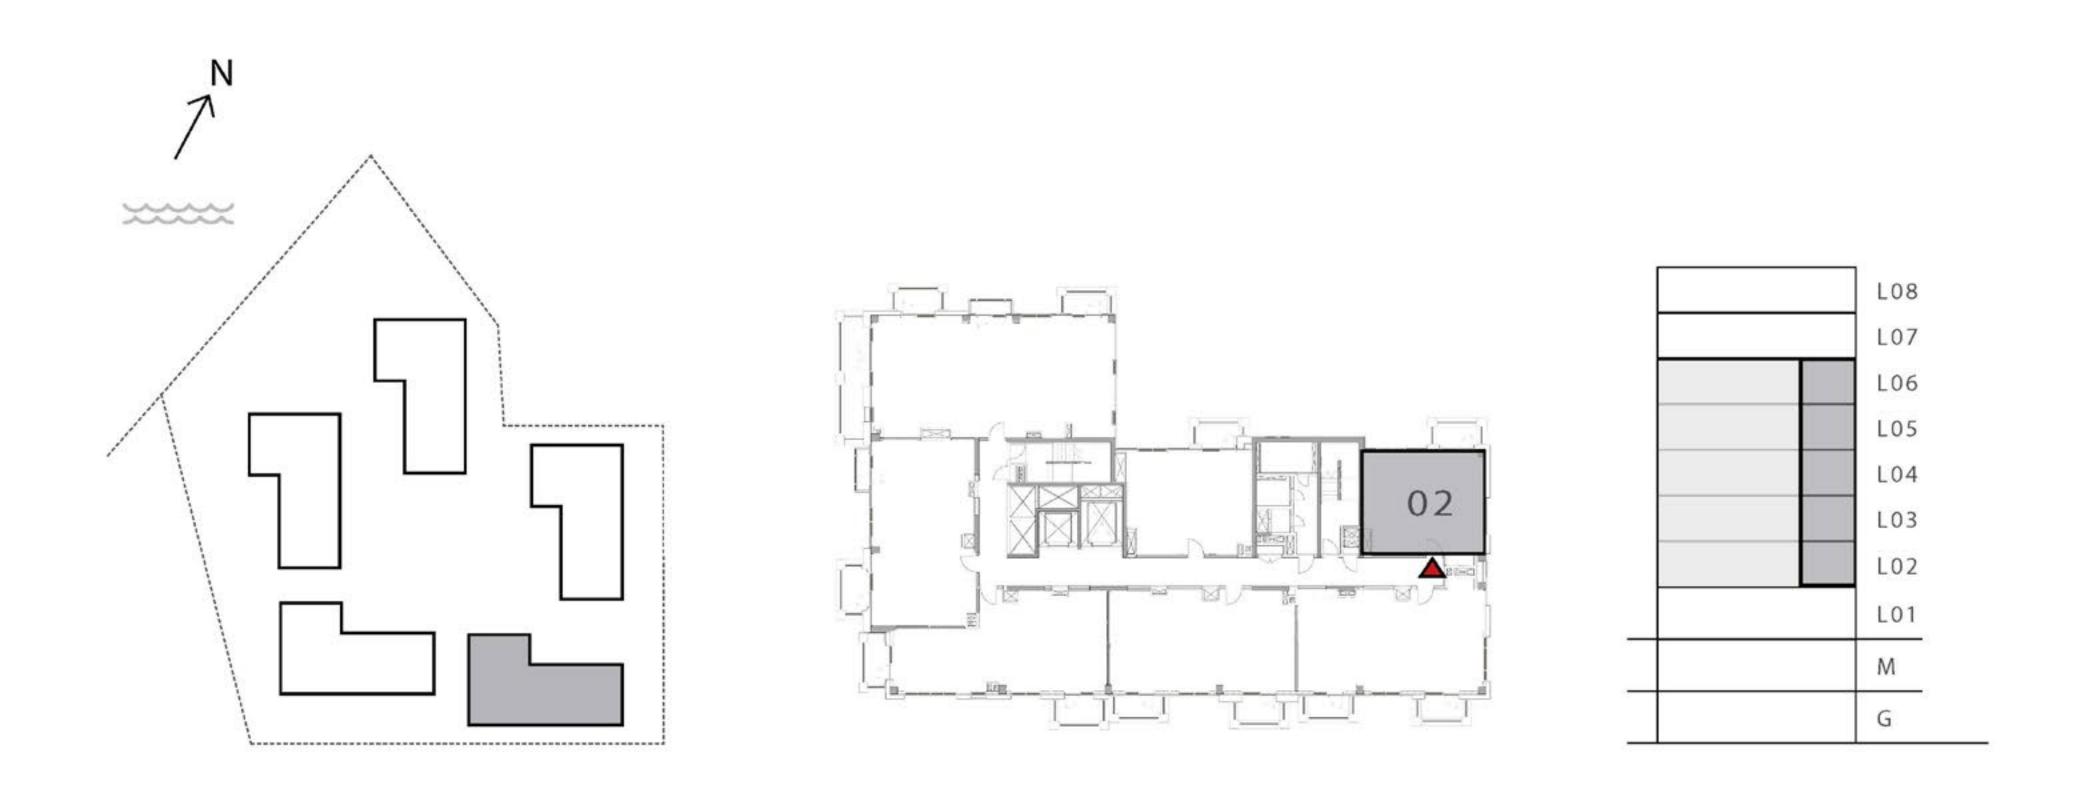

### GROVE

#### **BUILDING 1**

### 1 BEDROOM

UNIT 02

LEVEL 02-06

|    | APARTMENT AREA | 655.85 SQ.FT. | 60.93 SQ.M. |  |
|----|----------------|---------------|-------------|--|
|    | BALCONY AREA   | 61.68 SQ.FT.  | 5.73 SQ.M.  |  |
| 57 | TOTAL AREA     | 717.53 SQ.FT. | 66.66 SQ.M. |  |