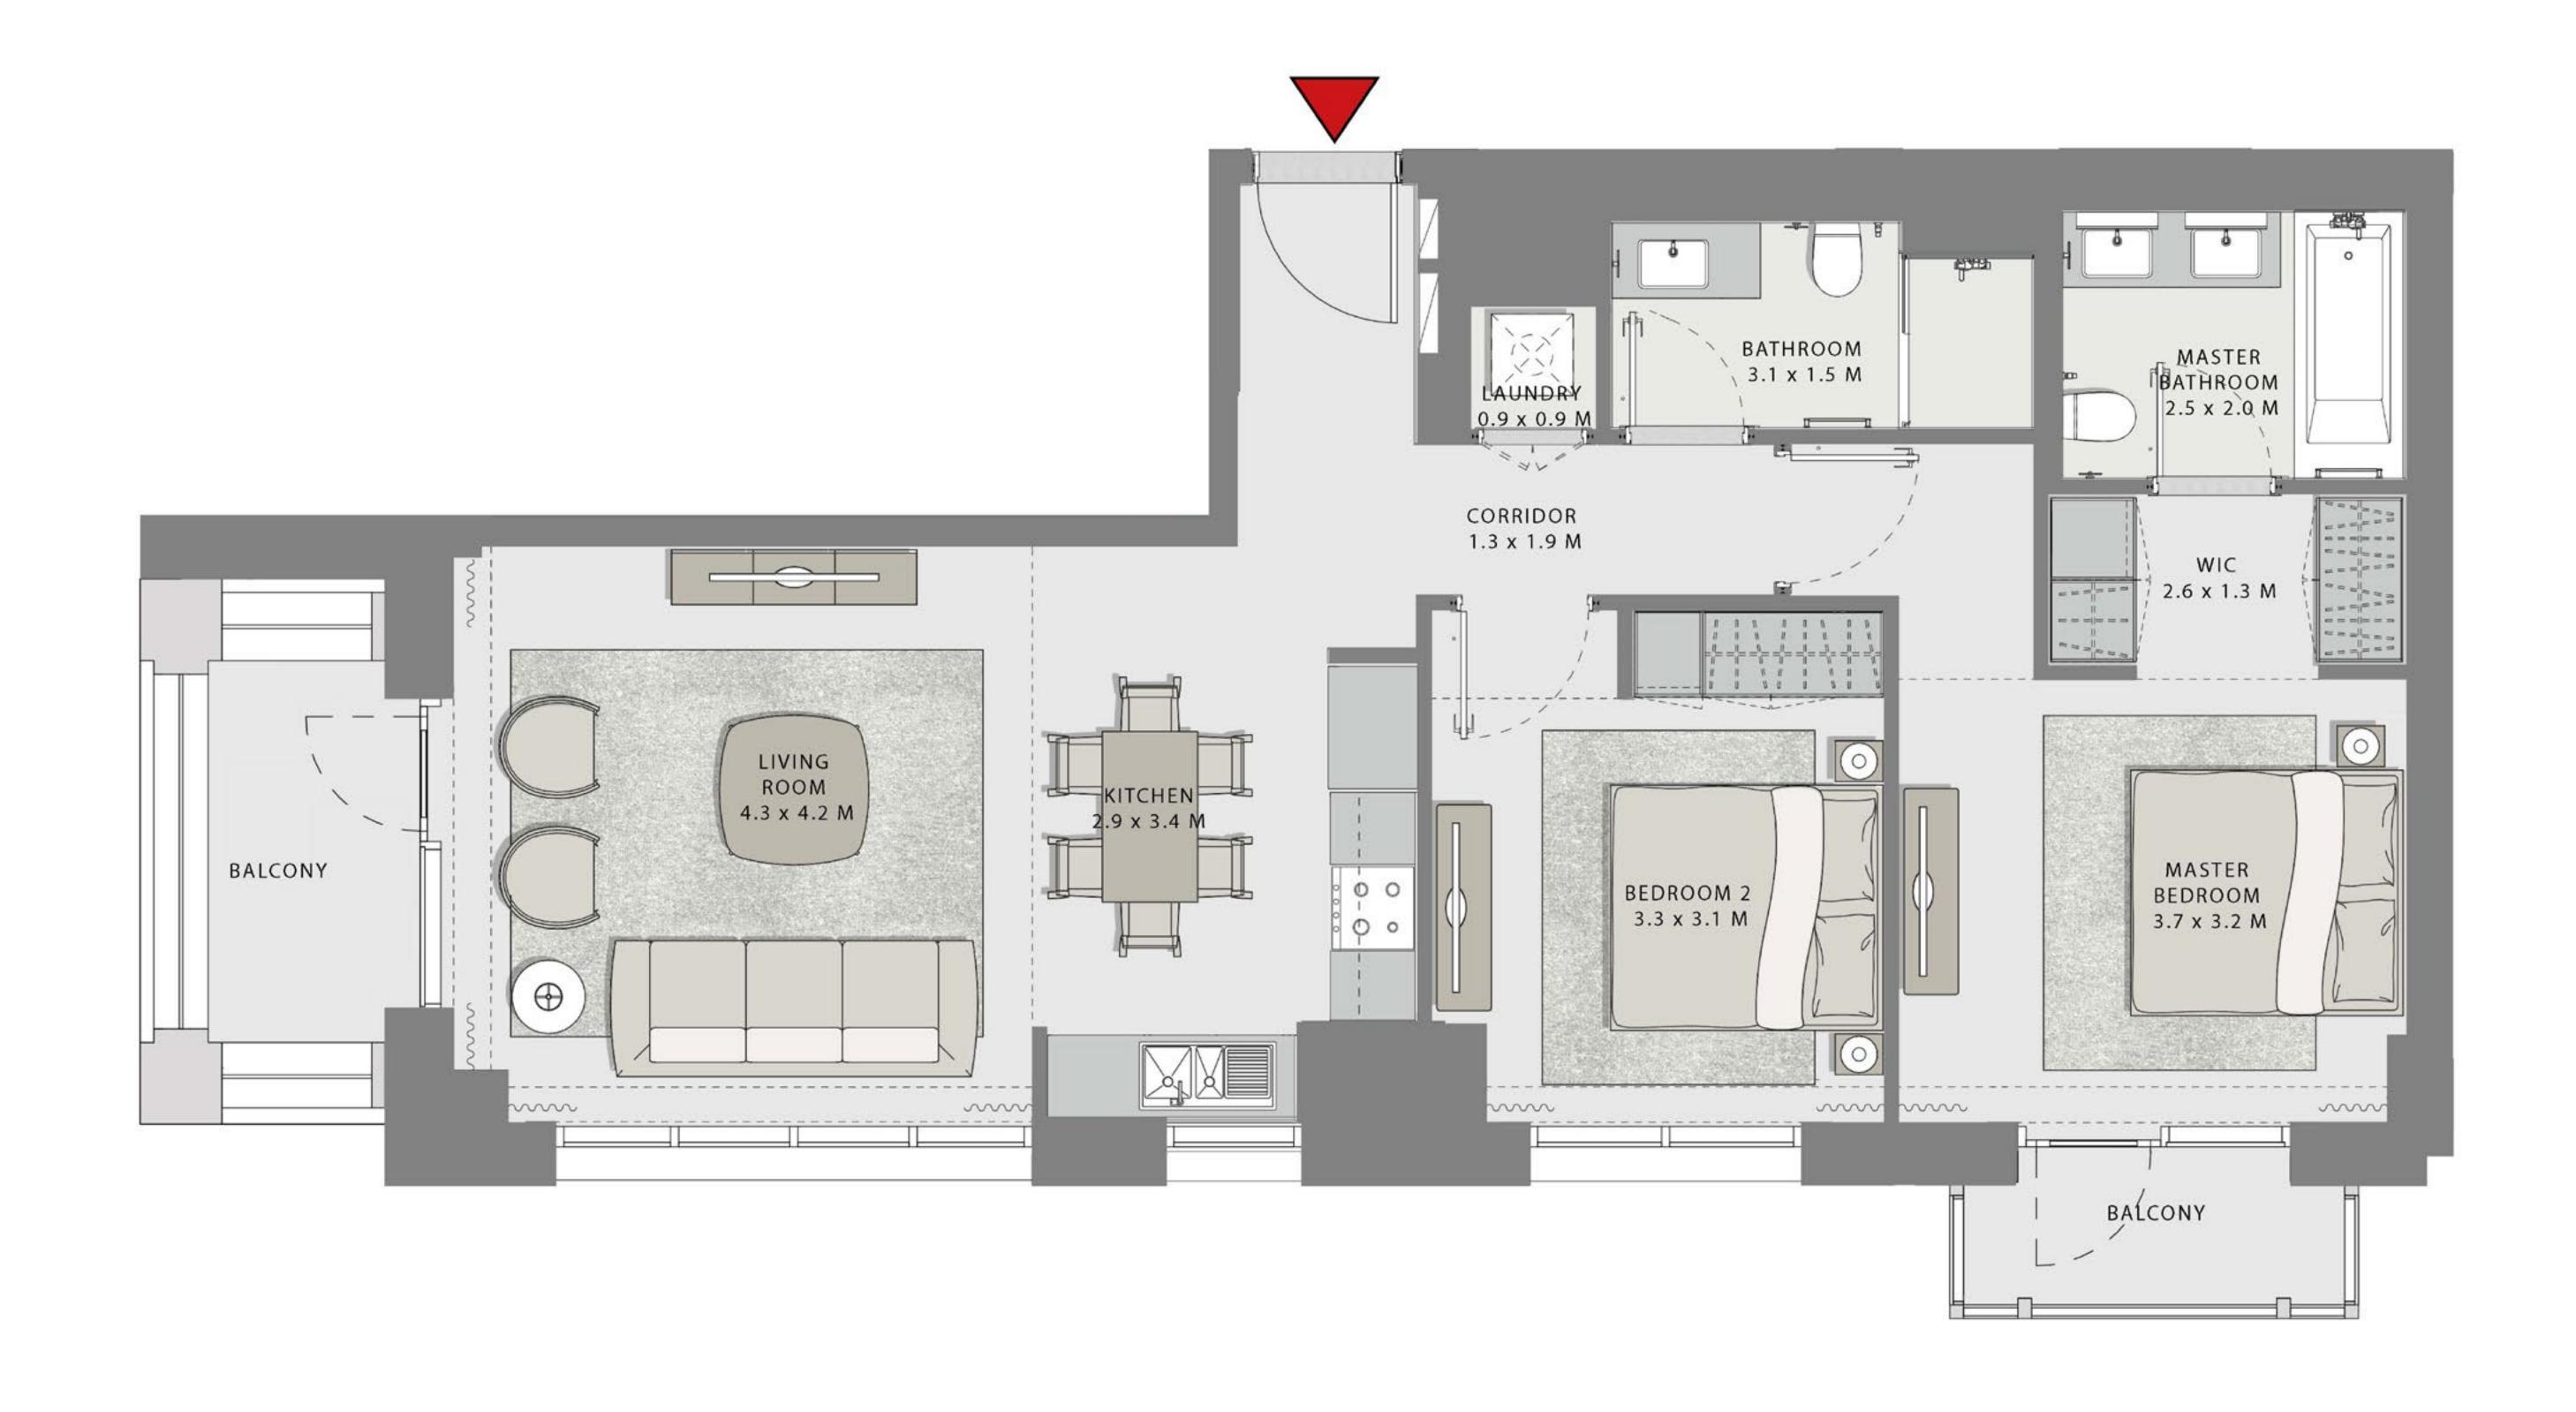

### 2 BEDROOM

UNIT 06

LEVEL 02,03,05,06

| - | APARTMENT AREA | 952.61 SQ.FT.  | 88.50 SQ.M. |  |
|---|----------------|----------------|-------------|--|
|   | BALCONY AREA   | 102.26 SQ.FT.  | 9.50 SQ.M.  |  |
|   | TOTAL AREA     | 1054.87 SQ.FT. | 98.00 SQ.M. |  |

### GROVE

#### **BUILDING 1**

### 3 BEDROOM

UNIT 207 LEVEL 02

| APARTMENT AREA | 1455.93 SQ.FT. | 135.26 SQ.M. |
|----------------|----------------|--------------|
| BALCONY AREA   | 322.70 SQ.FT.  | 29.98 SQ.M.  |
| TOTAL AREA     | 1778.63 SQ.FT. | 165.24 SQ.M. |