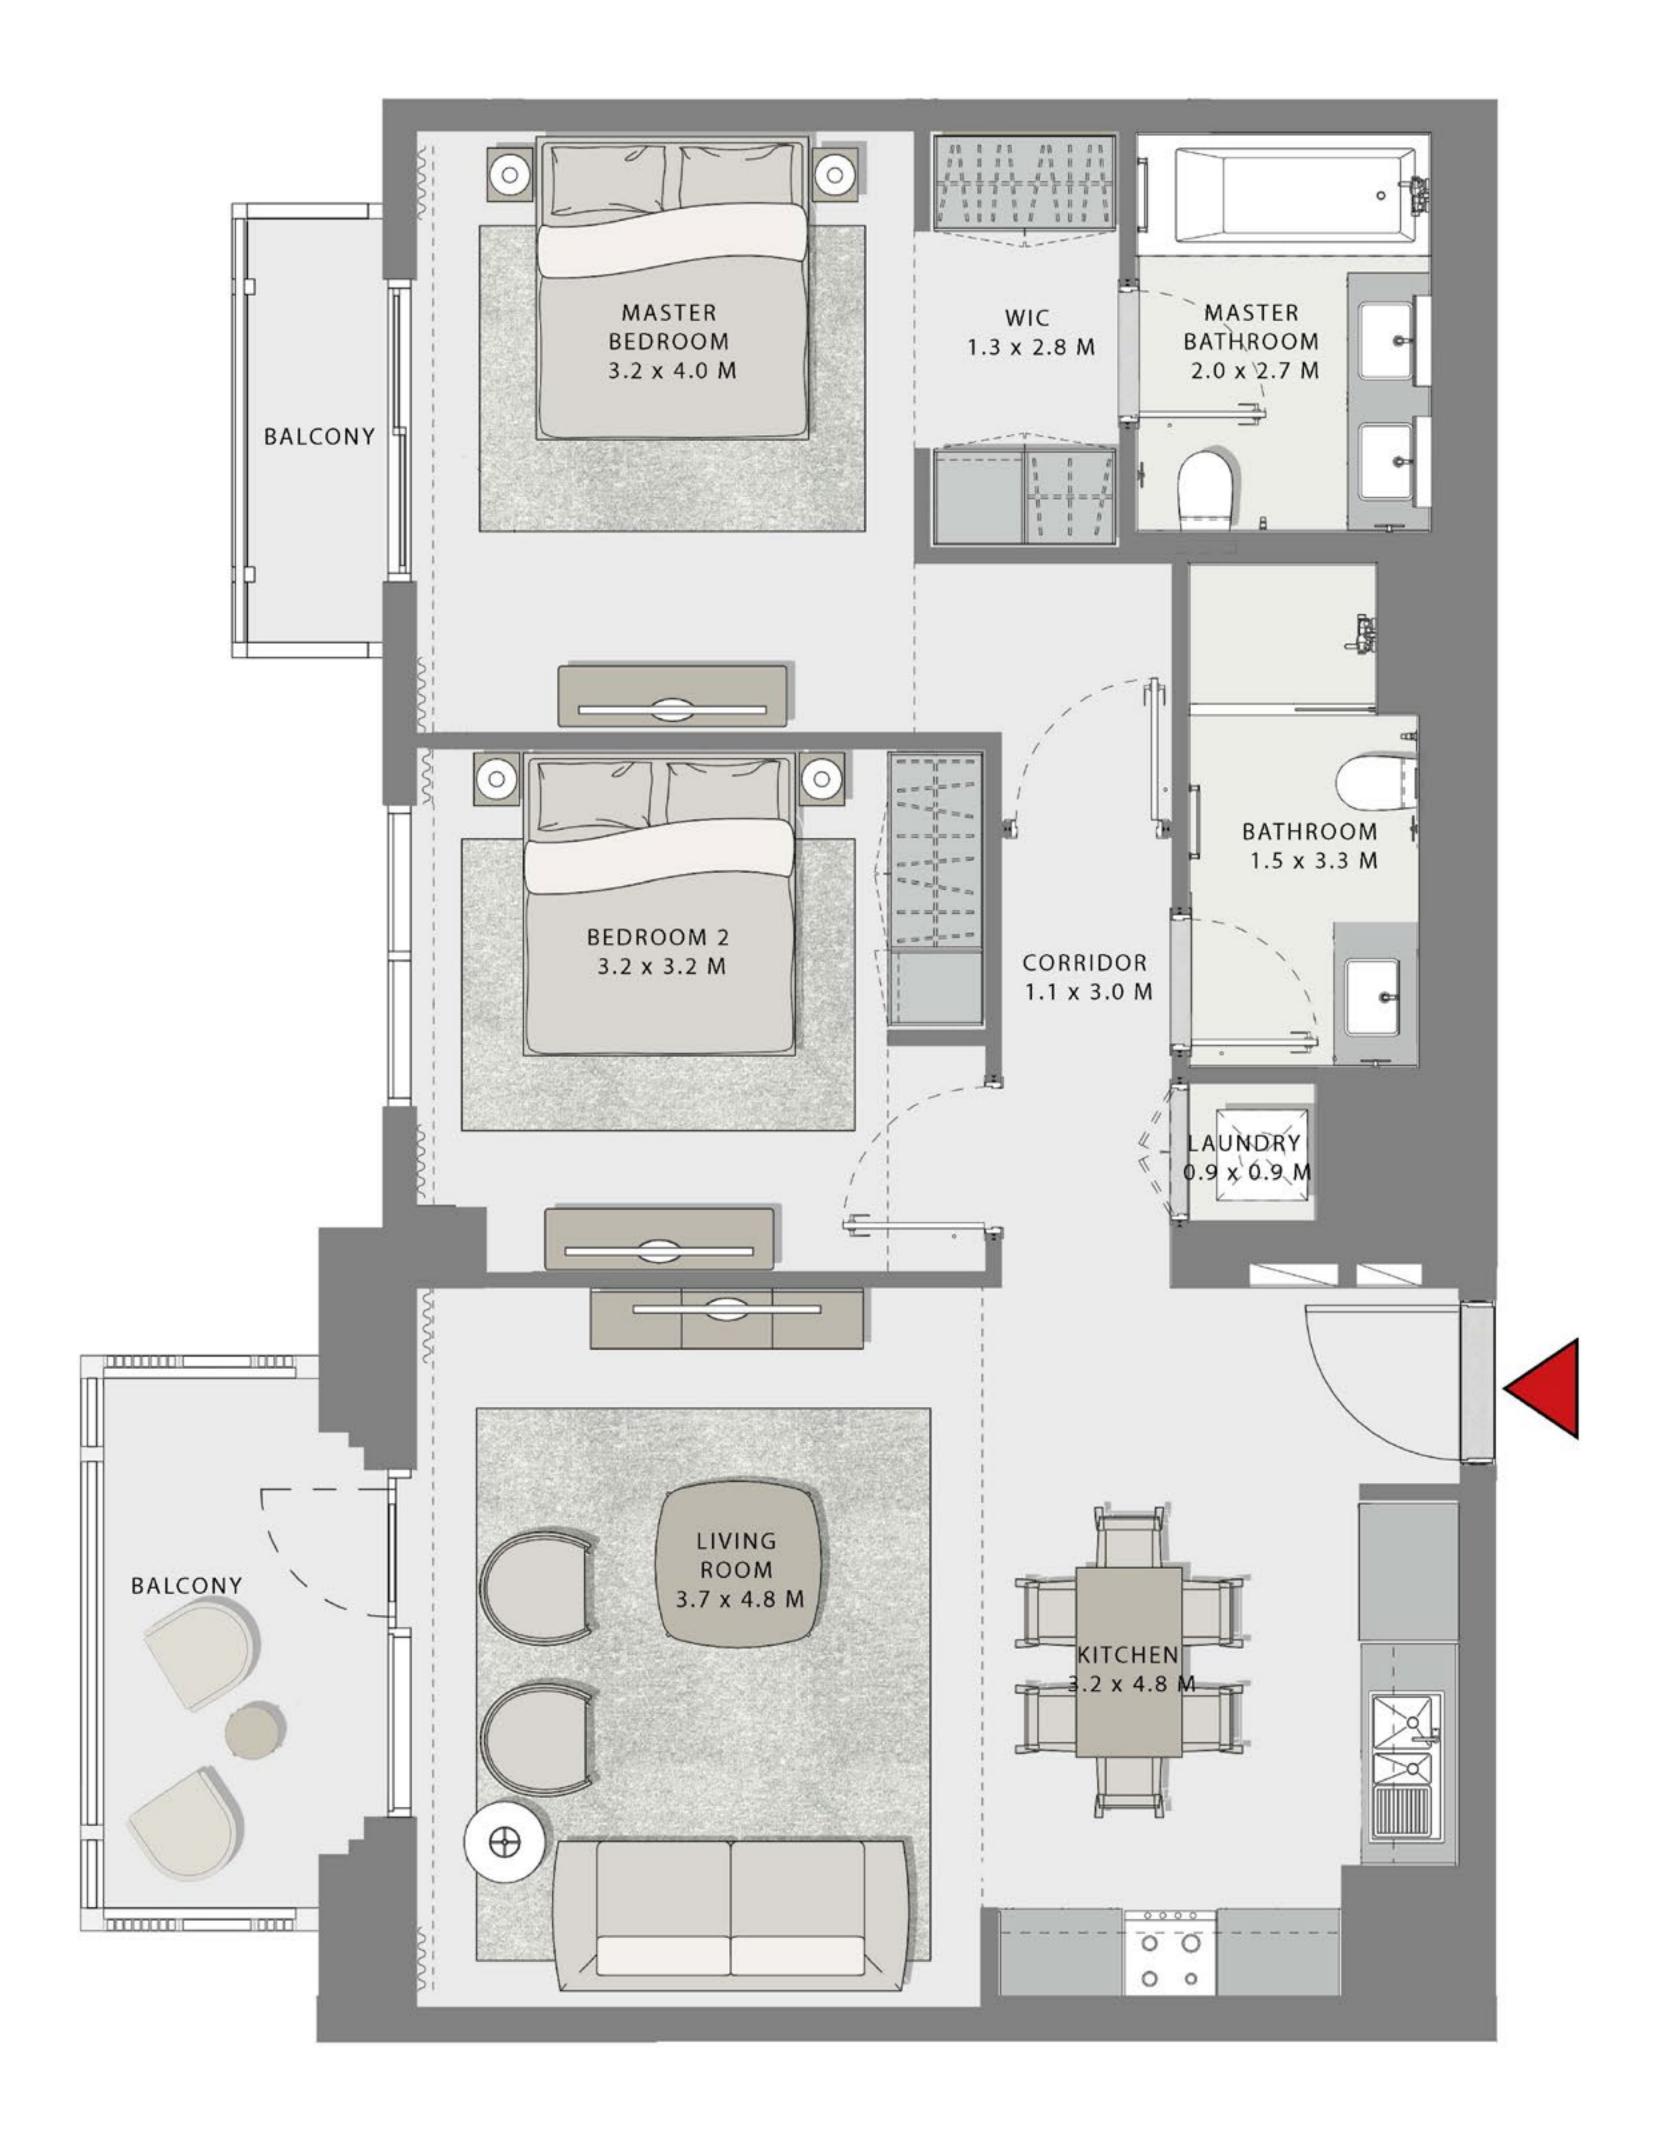

### 2 BEDROOM

UNIT 203

| _ | APARTMENT AREA | 988.45 SQ.FT.  | 91.83 SQ.M.  |
|---|----------------|----------------|--------------|
|   | BALCONY AREA   | 117.65 SQ.FT.  | 10.93 SQ.M.  |
|   | TOTAL AREA     | 1106.10 SQ.FT. | 102.76 SQ.M. |

### 2 BEDROOM

UNIT 204 LEVEL 02

|    | APARTMENT AREA | 957.02 SQ.FT.  | 88.91 SQ.M.  |  |
|----|----------------|----------------|--------------|--|
|    | BALCONY AREA   | 123.03 SQ.FT.  | 11.43 SQ.M.  |  |
| 57 | TOTAL AREA     | 1080.05 SQ.FT. | 100.34 SQ.M. |  |

### 2 BEDROOM

UNIT 205

|   | APARTMENT AREA | 951.74 SQ.FT.  | 88.42 SQ.M.  |  |
|---|----------------|----------------|--------------|--|
|   | BALCONY AREA   | 139.93 SQ.FT.  | 13.00 SQ.M.  |  |
| 7 | TOTAL AREA     | 1091.67 SQ.FT. | 101.42 SQ.M. |  |