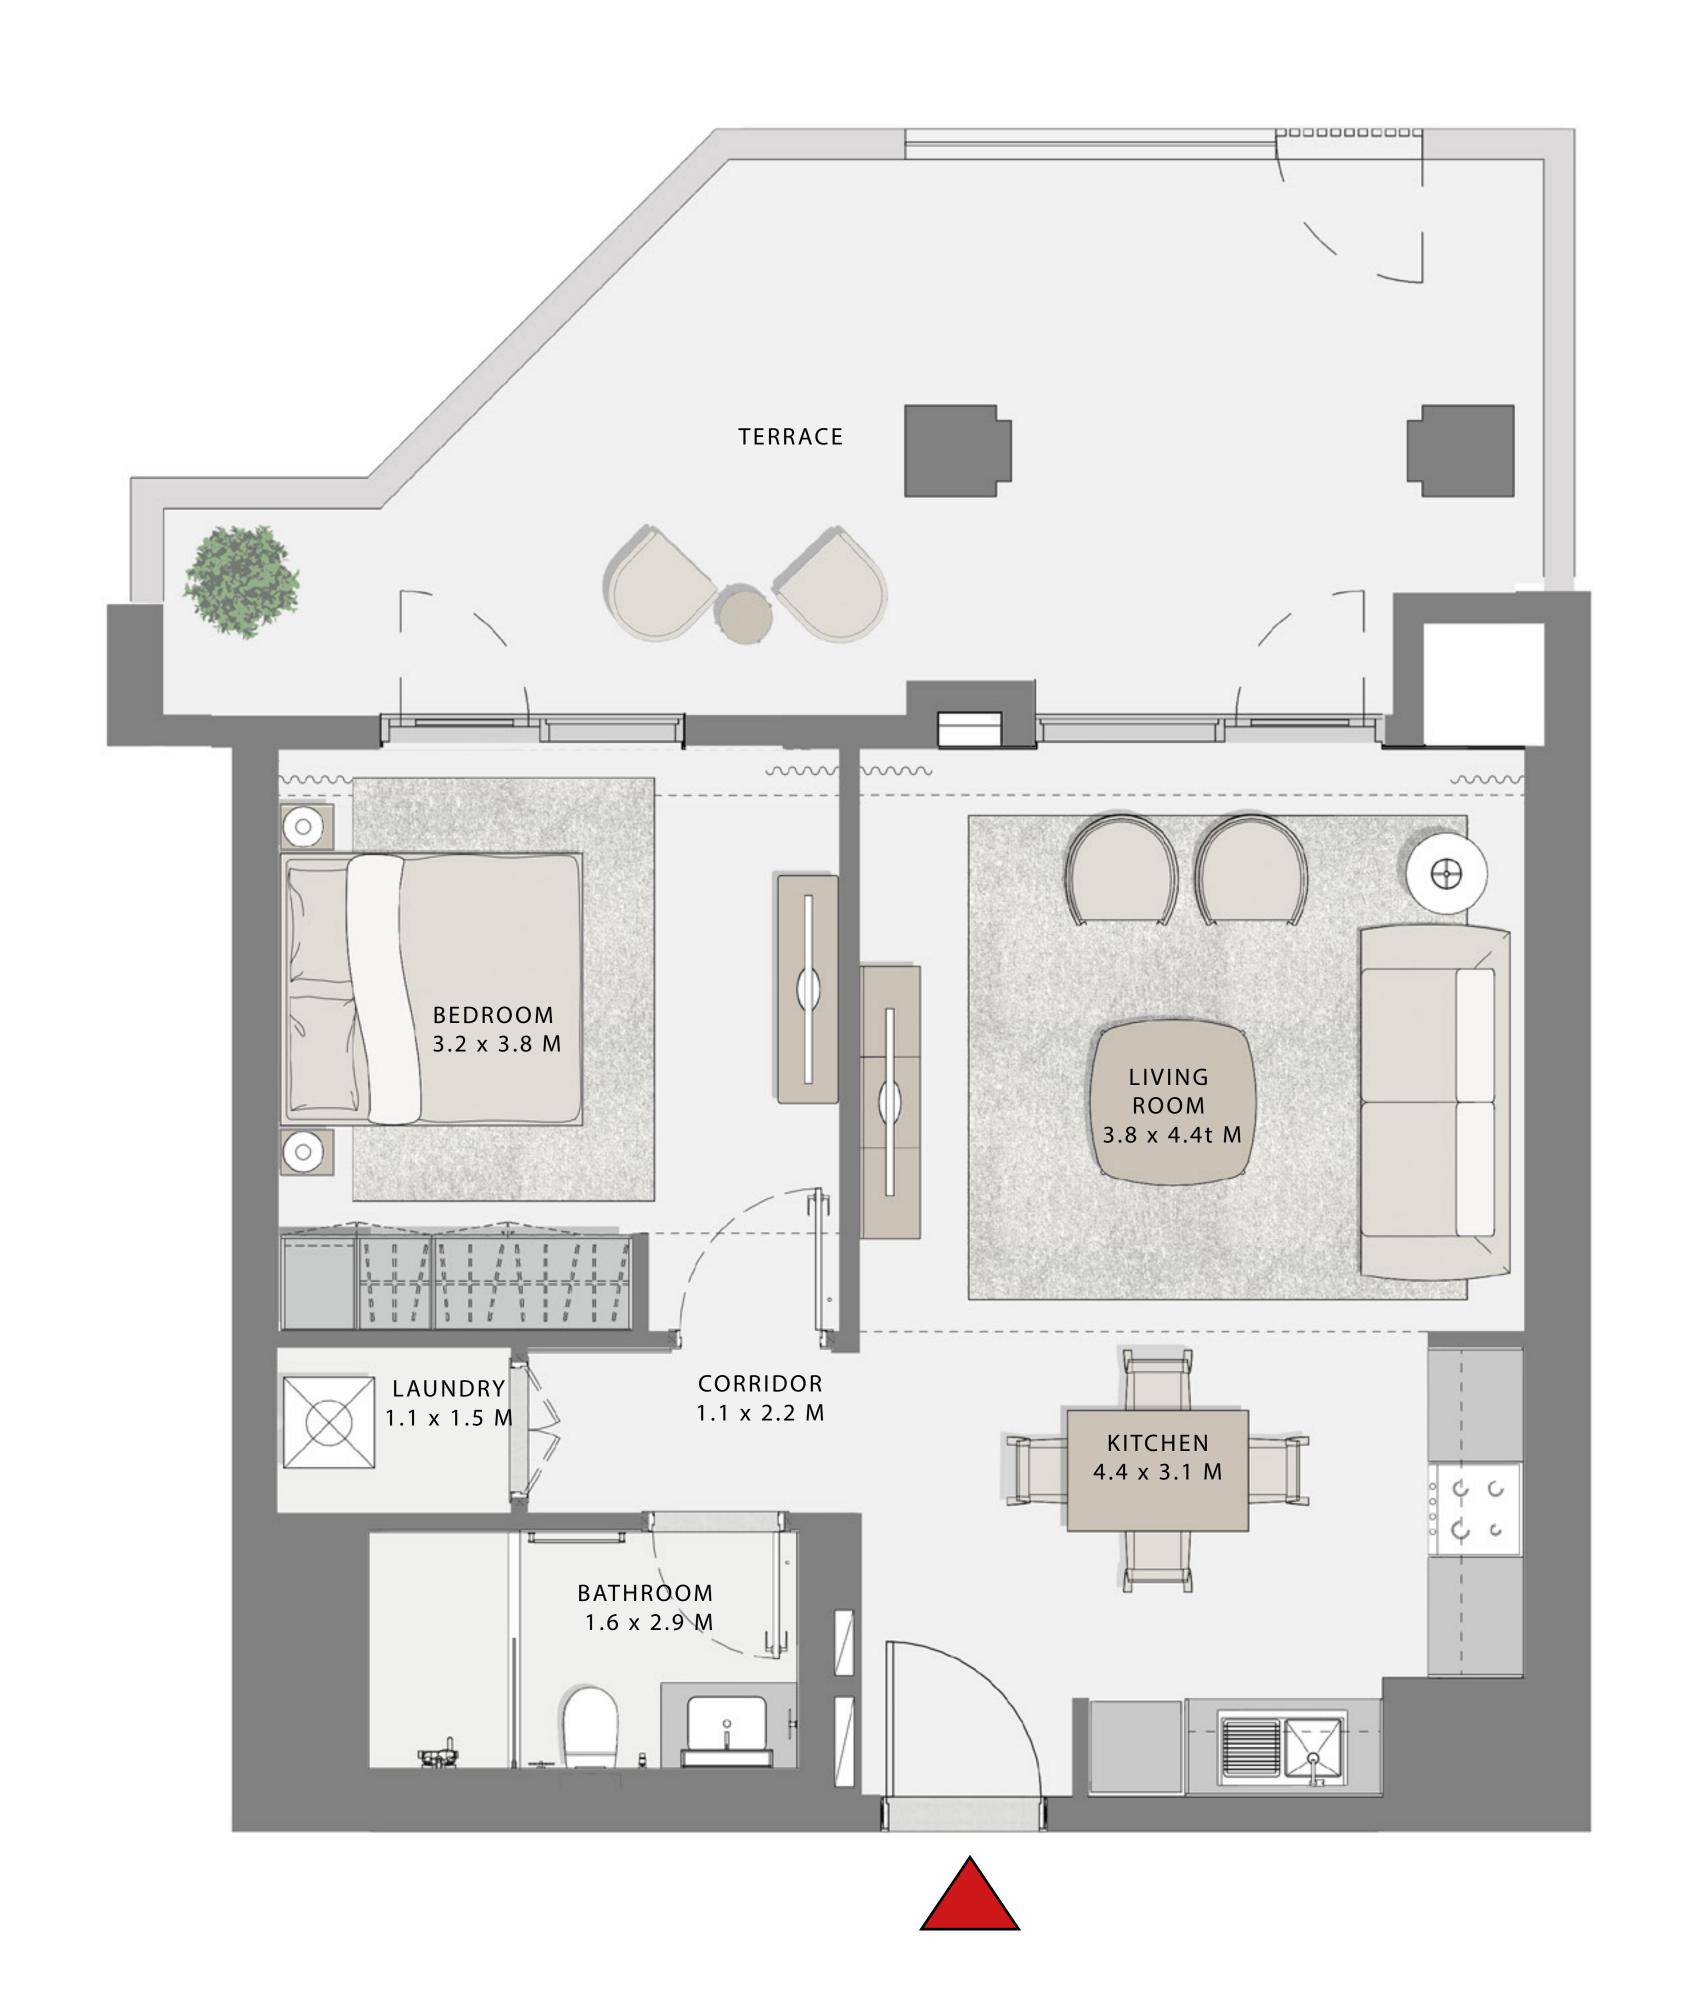

### 1 BEDROOM

UNIT 101 LEVEL 01

| APARTMENT AREA | 651.54 SQ.FT. | 60.53 SQ.M. |
|----------------|---------------|-------------|
| BALCONY AREA   | 307.85 SQ.FT. | 28.60 SQ.M. |
| TOTAL AREA     | 959.39 SQ.FT. | 89.13 SQ.M. |