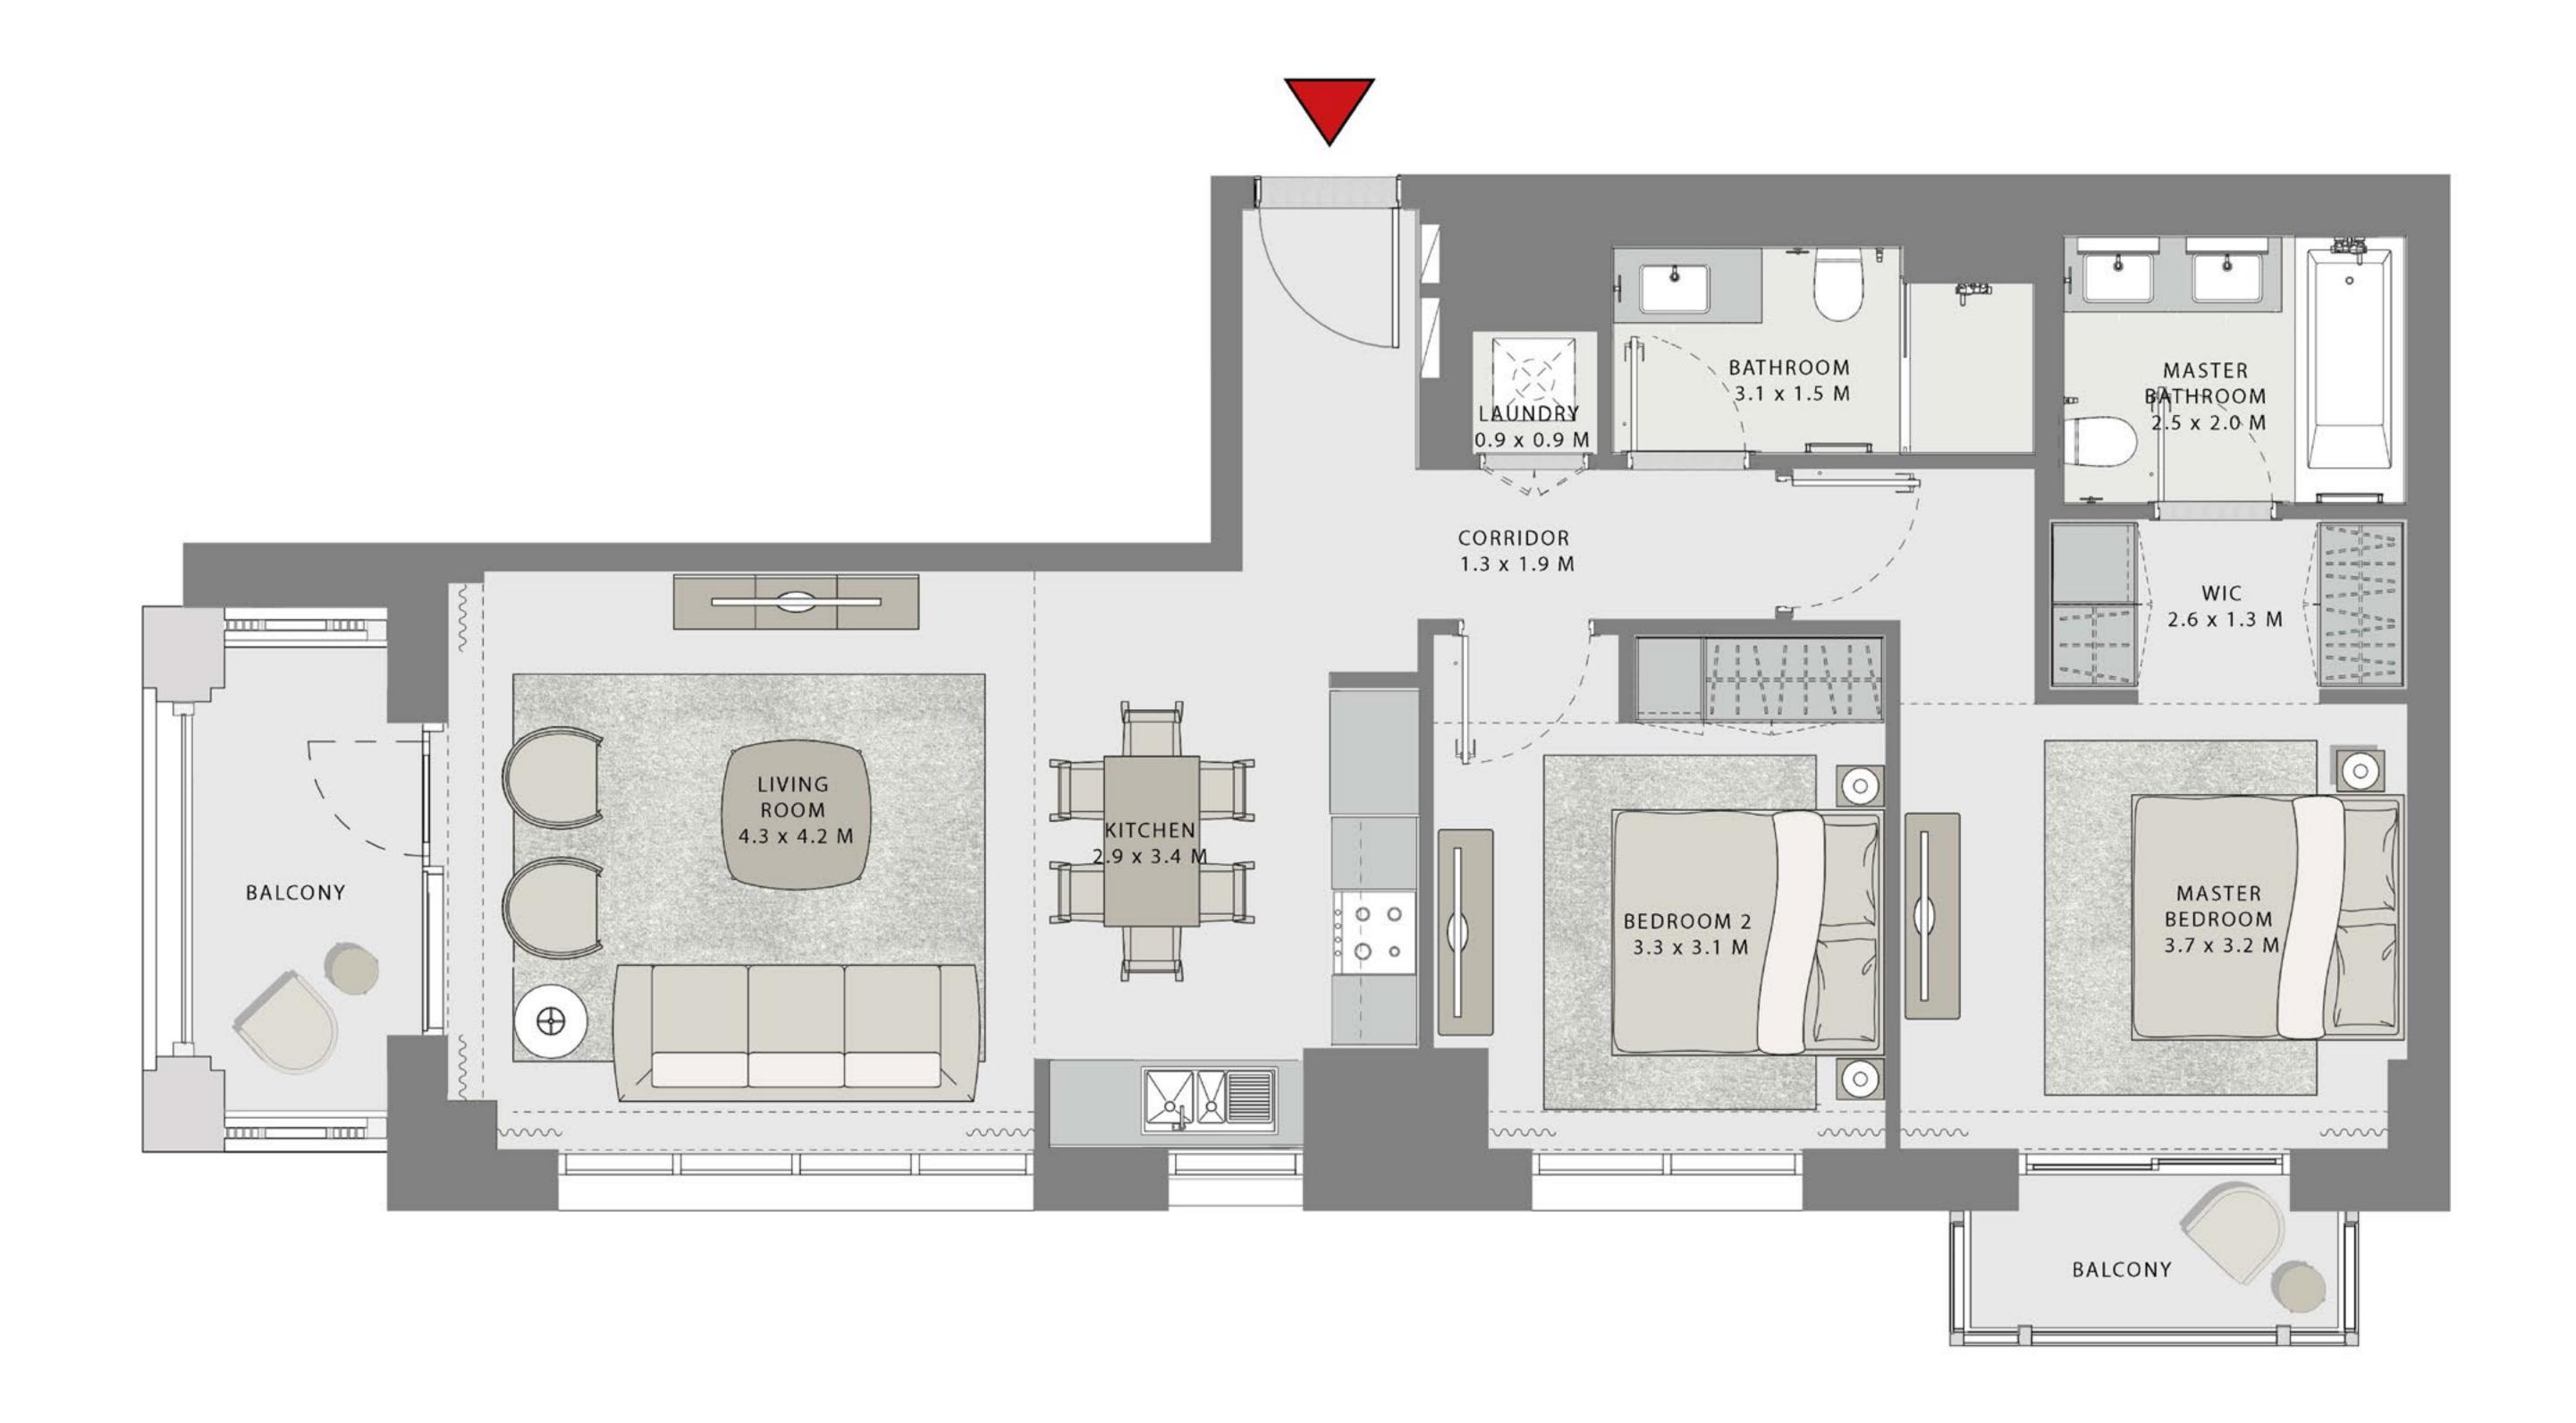

GROVE

### **BUILDING 1**

### 3 BEDROOM

UNIT 07 LEVEL 04,05

| APARTMENT AREA | 1455.93 SQ.FT. | 135.26 SQ.M. |  |
|----------------|----------------|--------------|--|
| BALCONY AREA   | 150.37 SQ.FT.  | 13.97 SQ.M.  |  |
| TOTAL AREA     | 1606.30 SQ.FT. | 149.23 SQ.M. |  |