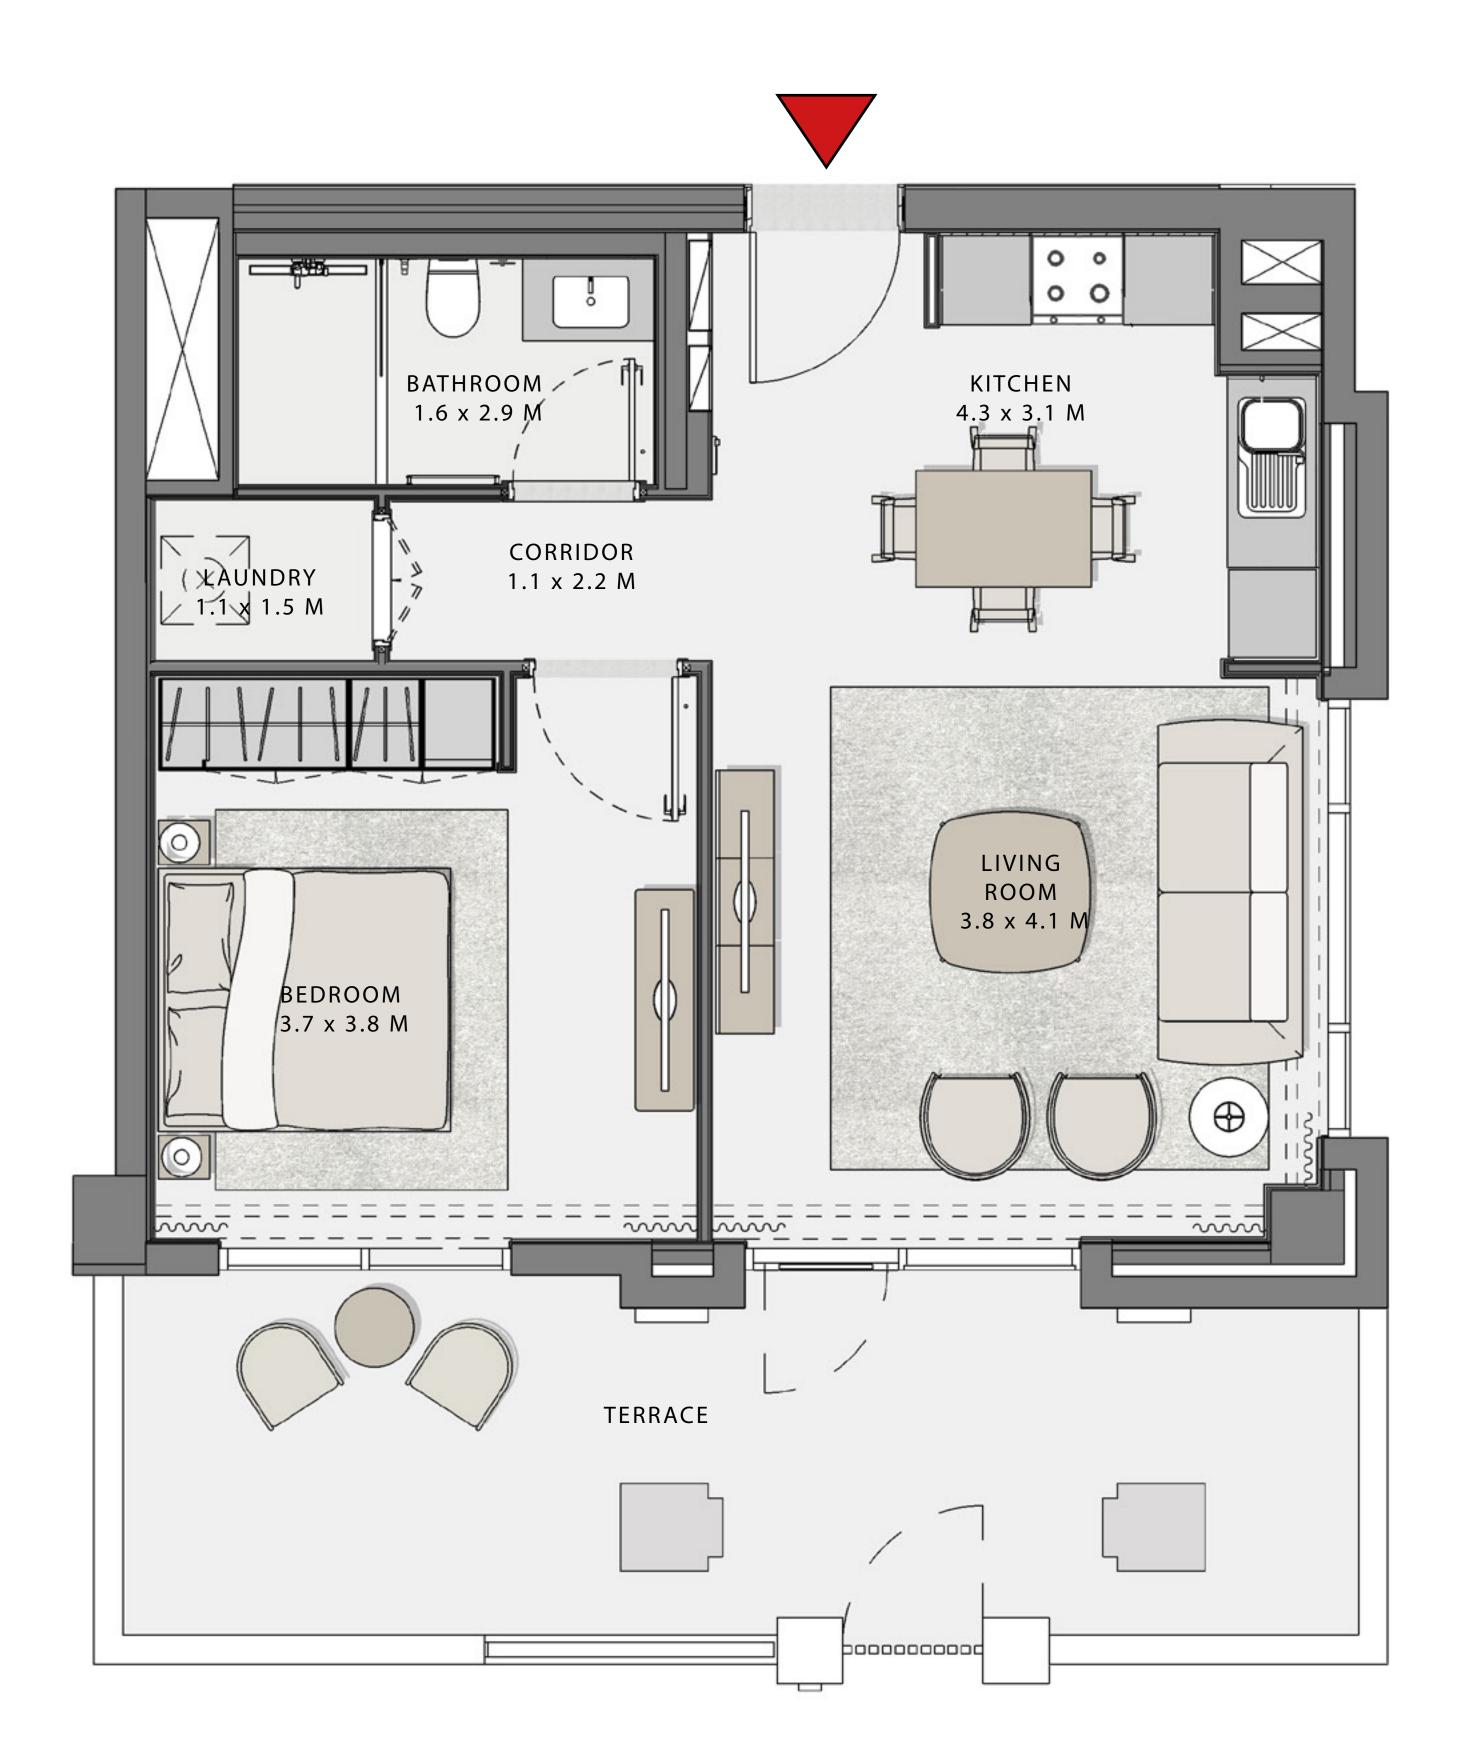

### 2 BEDROOM

UNIT 104

| <br>APARTMENT AREA | 954.97 SQ.FT.  | 88.72 SQ.M.  |
|--------------------|----------------|--------------|
| BALCONY AREA       | 822.69 SQ.FT.  | 76.43 SQ.M.  |
| TOTAL AREA         | 1777.66 SQ.FT. | 165.15 SQ.M. |