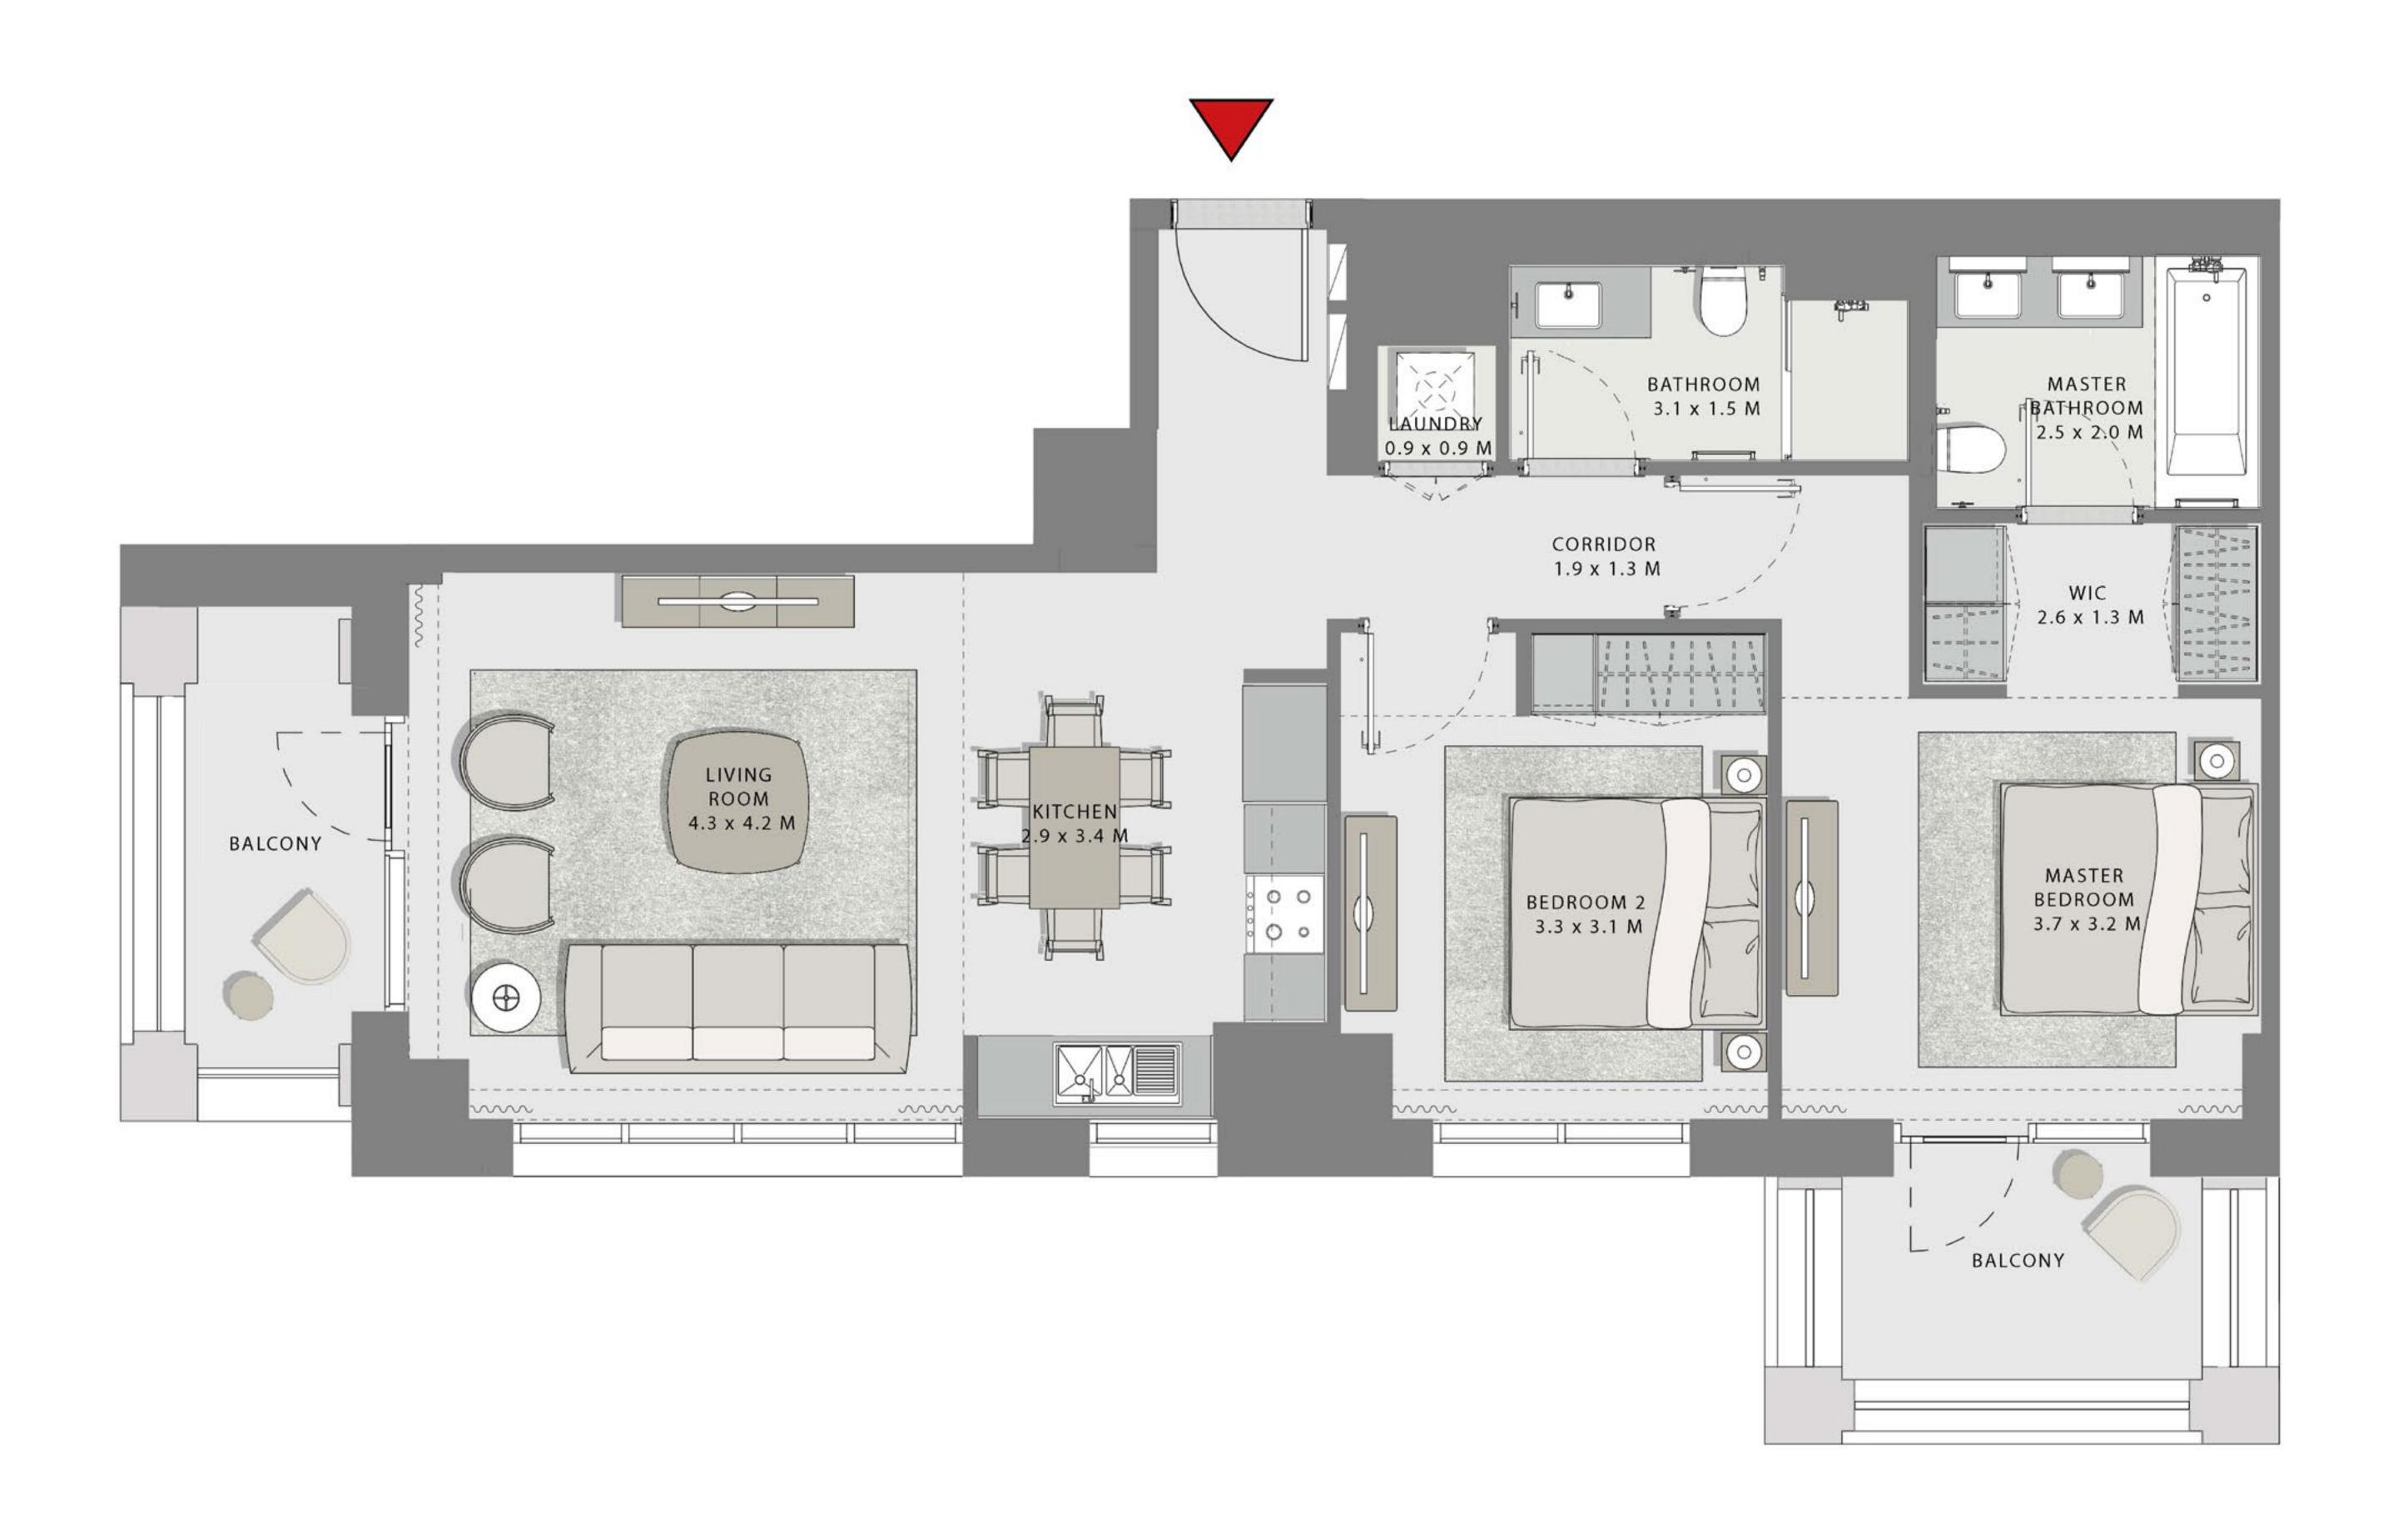

### GROVE

#### **BUILDING 1**

### 2 BEDROOM

UNIT 105 LEVEL 01

|     | APARTMENT AREA | 957.56 SQ.FT.  | 88.96 SQ.M.  |  |
|-----|----------------|----------------|--------------|--|
|     | BALCONY AREA   | 492.99 SQ.FT.  | 45.80 SQ.M.  |  |
| 100 | TOTAL AREA     | 1450.55 SQ.FT. | 134.76 SQ.M. |  |