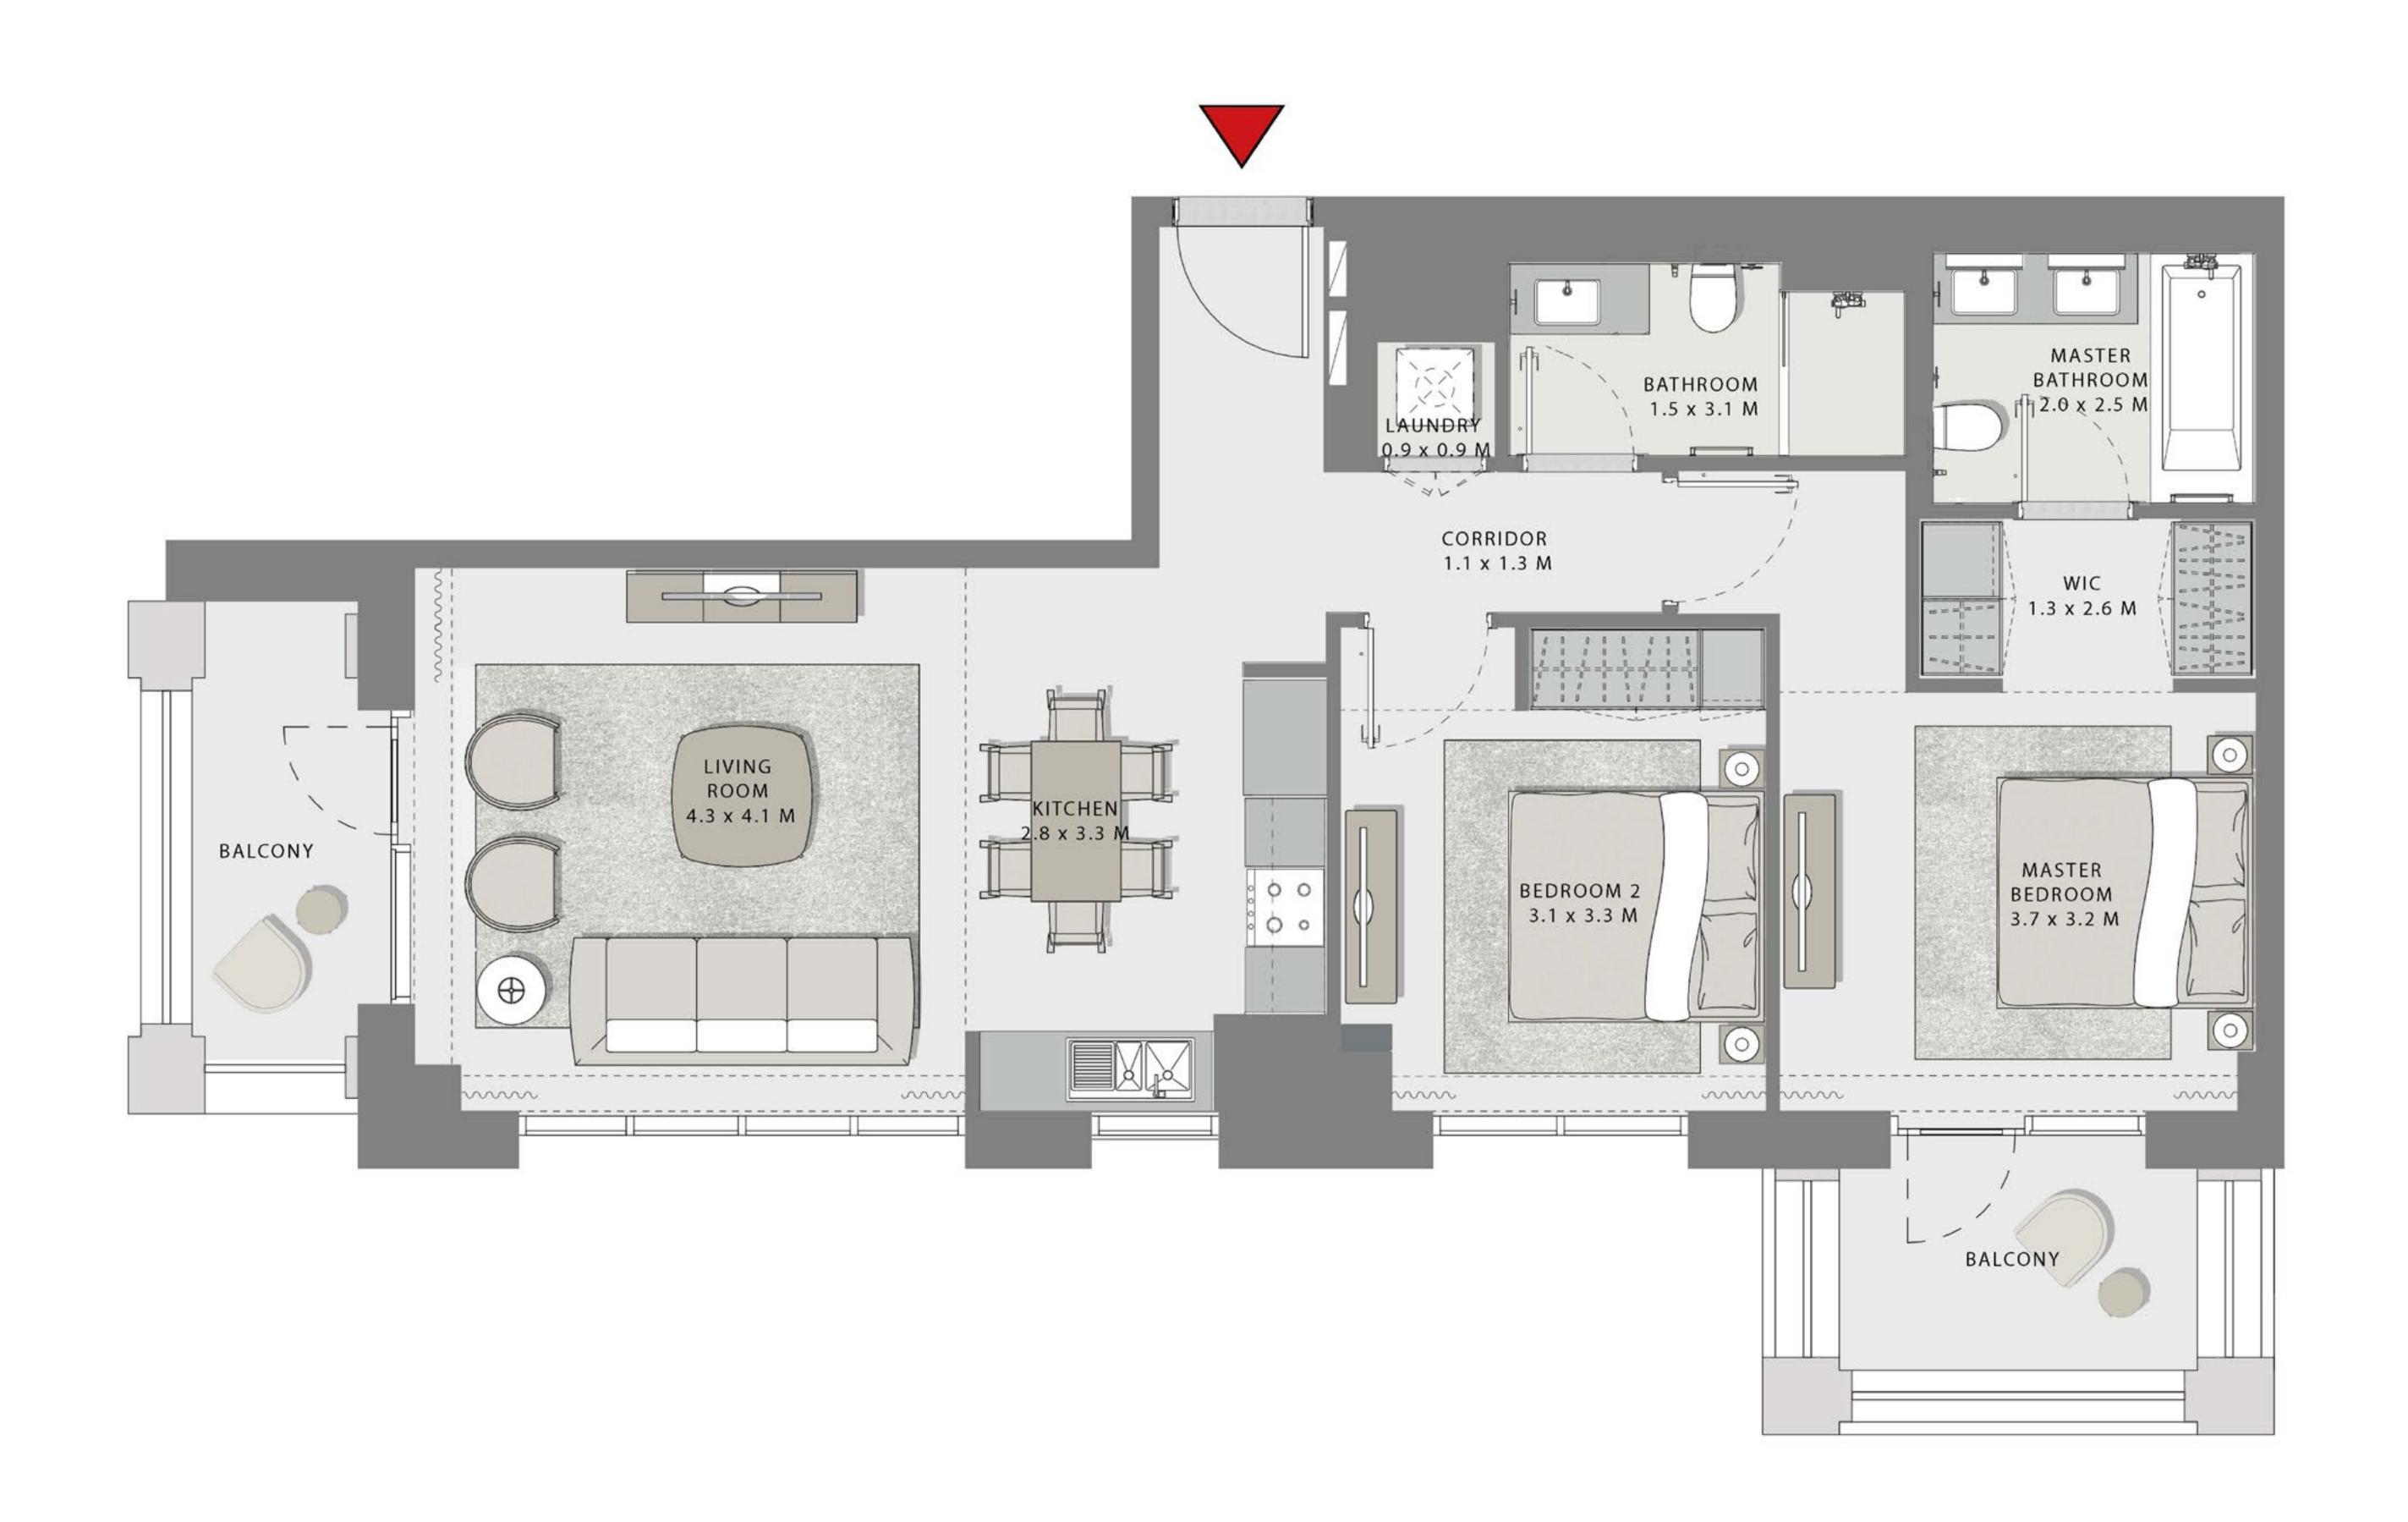

GROVE

#### **BUILDING 1**

### 2 BEDROOM

UNIT 06

LEVEL 02,03,05,06

| - | APARTMENT AREA | 952.61 SQ.FT.  | 88.50 SQ.M. |  |
|---|----------------|----------------|-------------|--|
|   | BALCONY AREA   | 102.26 SQ.FT.  | 9.50 SQ.M.  |  |
|   | TOTAL AREA     | 1054.87 SQ.FT. | 98.00 SQ.M. |  |