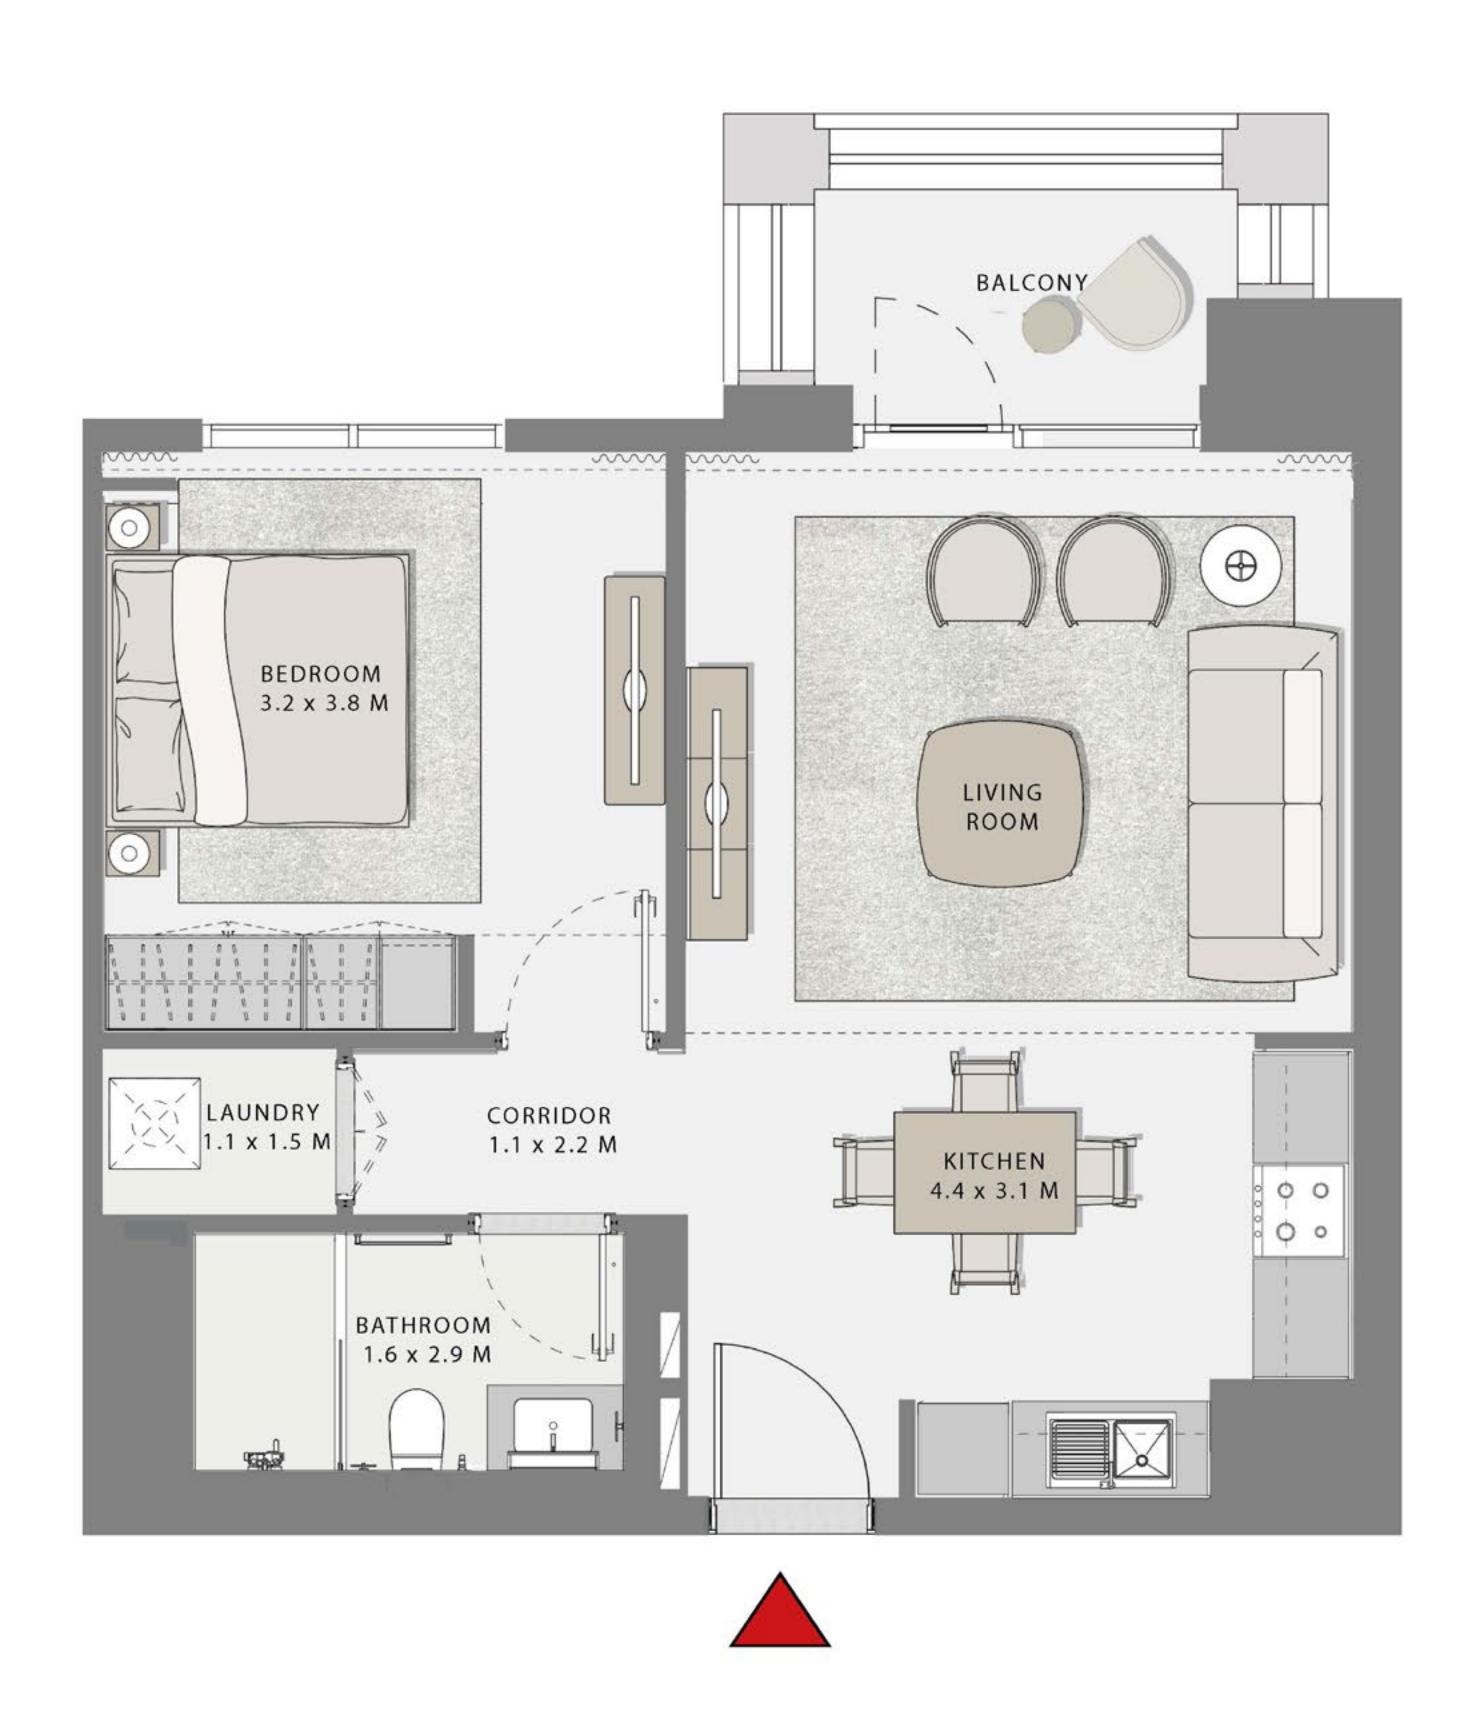

### GROVE

#### **BUILDING 1**

### 1 BEDROOM

UNIT 01

LEVEL 02-06

|    | APARTMENT AREA | 651.75 SQ.FT. | 60.55 SQ.M. |
|----|----------------|---------------|-------------|
|    | BALCONY AREA   | 59.74 SQ.FT.  | 5.55 SQ.M.  |
| 57 | TOTAL AREA     | 711.49 SQ.FT. | 66.10 SQ.M. |