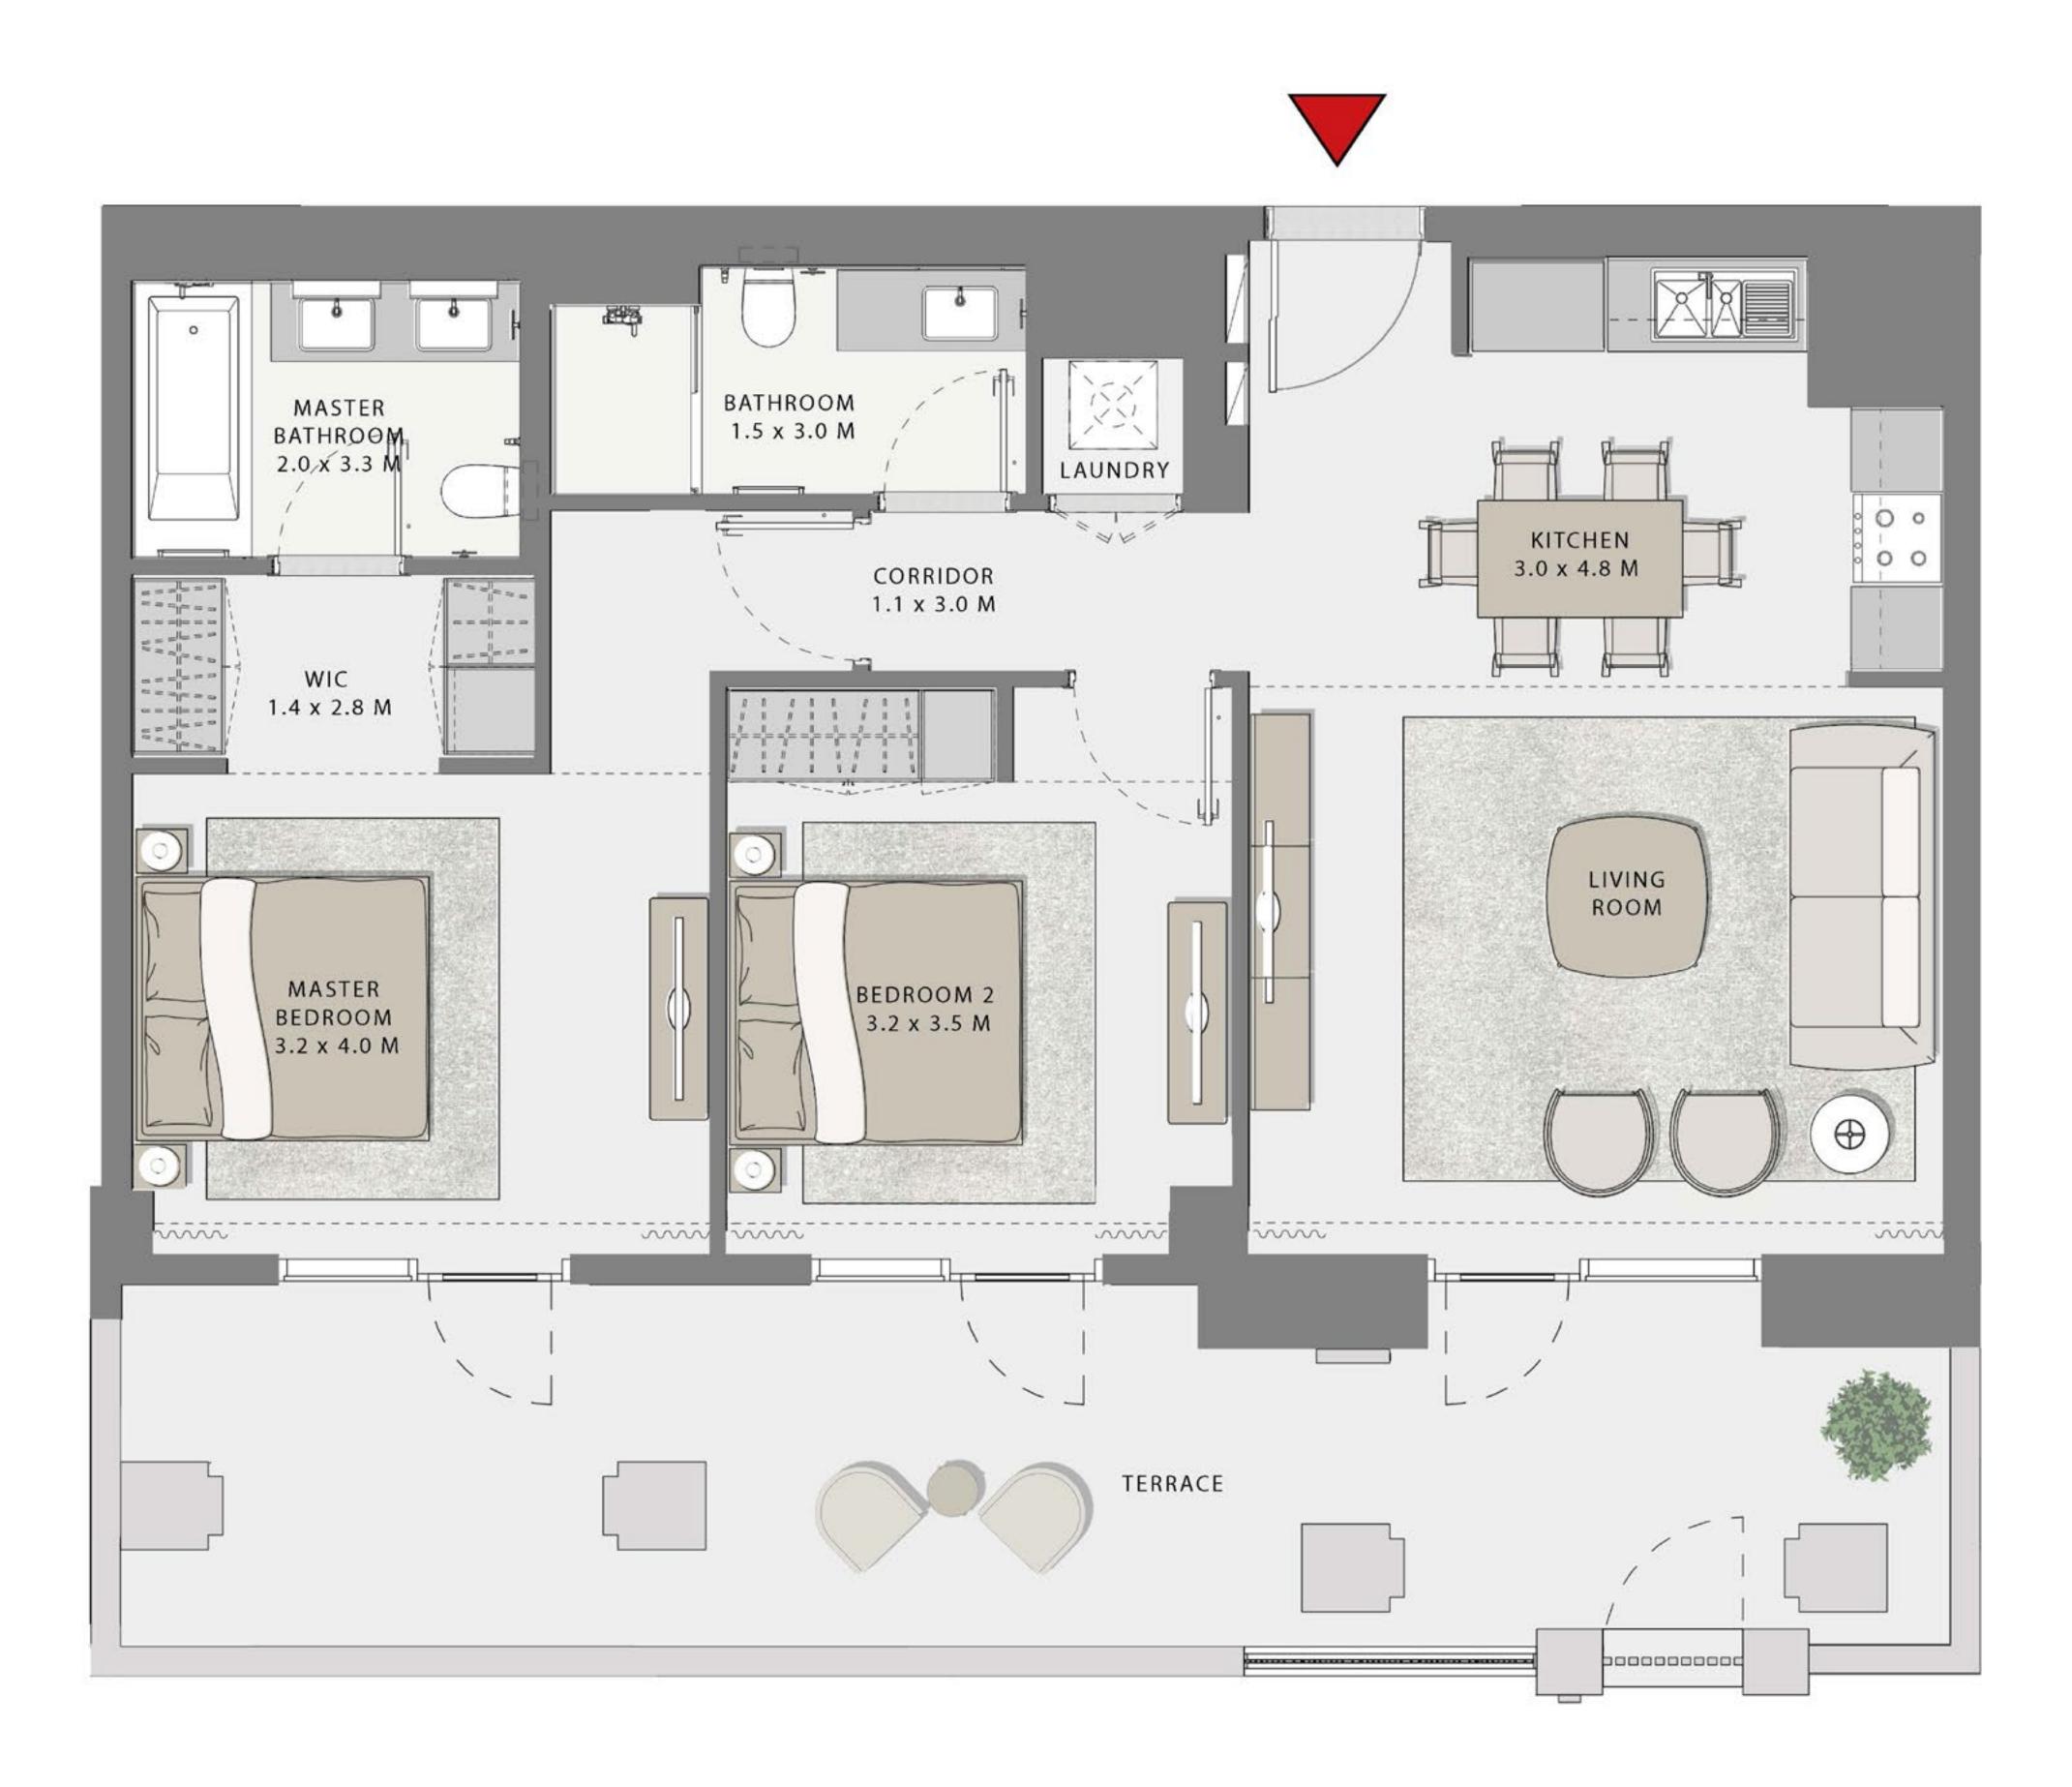

### 3 BEDROOM

UNIT 207 LEVEL 02

| APARTMENT AREA | 1455.93 SQ.FT. | 135.26 SQ.M. |
|----------------|----------------|--------------|
| BALCONY AREA   | 322.70 SQ.FT.  | 29.98 SQ.M.  |
| TOTAL AREA     | 1778.63 SQ.FT. | 165.24 SQ.M. |