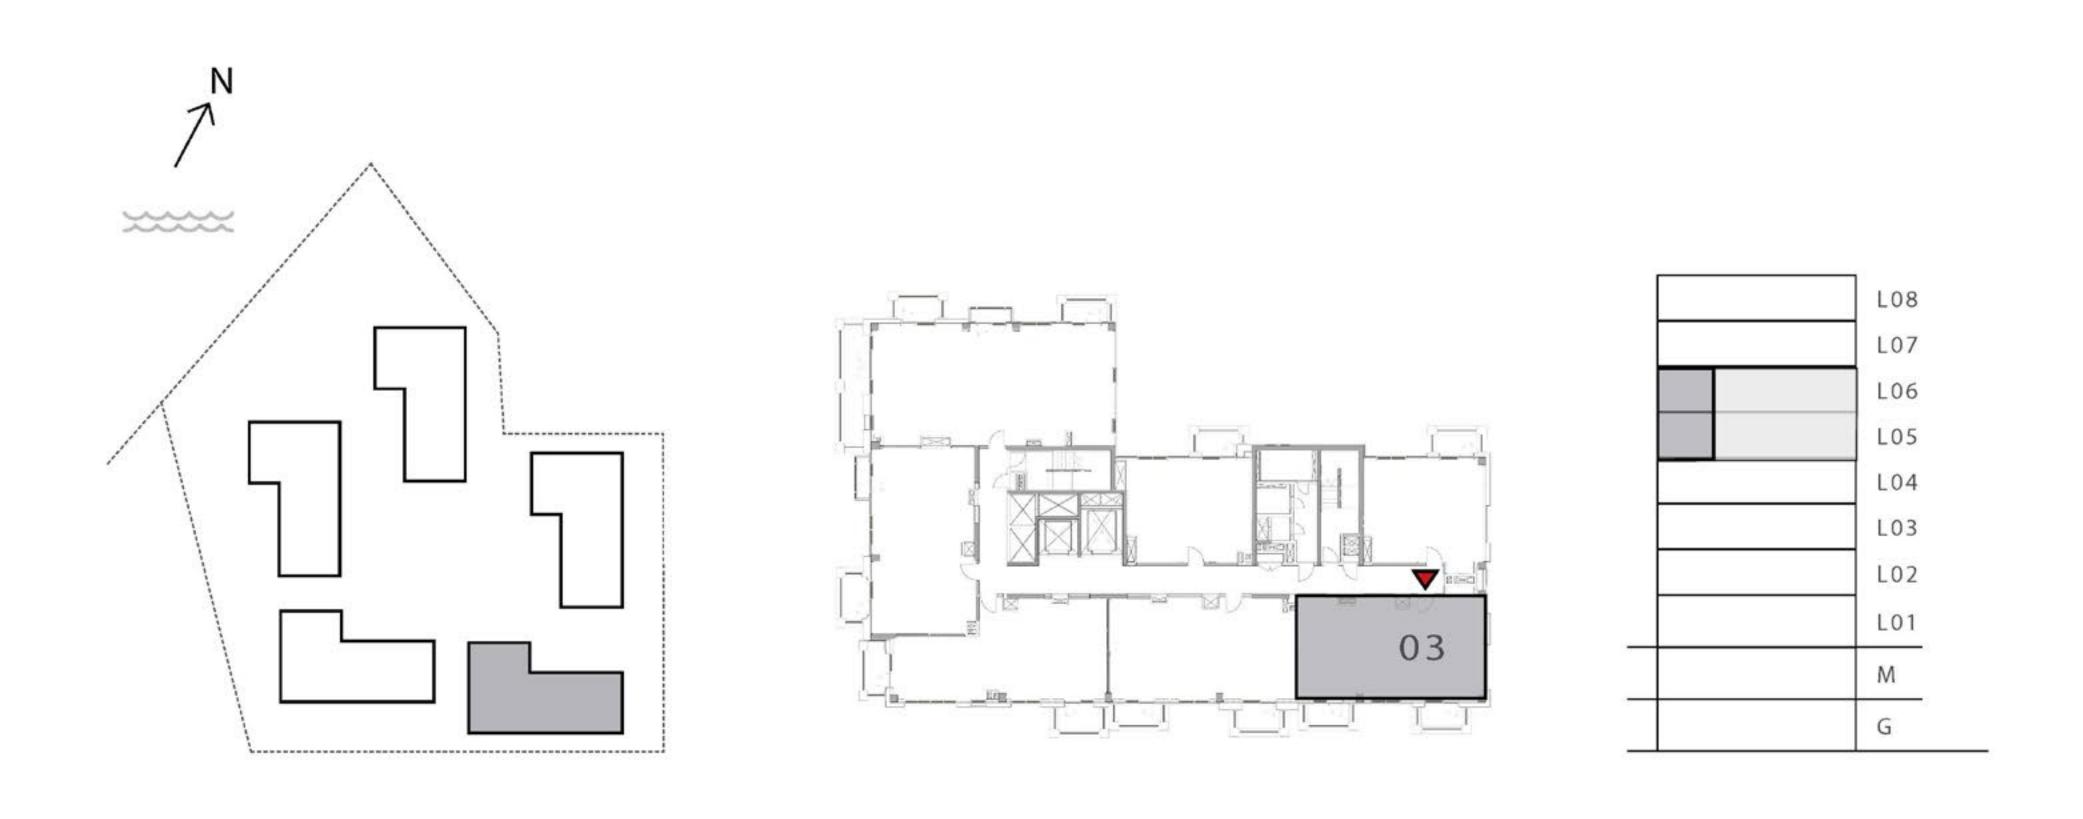

### 2 BEDROOM

UNIT 03 LEVEL 05,06

| APARTMENT AREA | 987.37 SQ.FT.  | 91.73 SQ.M.  |
|----------------|----------------|--------------|
| BALCONY AREA   | 94.40 SQ.FT.   | 8.77 SQ.M.   |
| TOTAL AREA     | 1081.77 SQ.FT. | 100.50 SQ.M. |

### 2 BEDROOM

**UNIT 605** 

|                 | APARTMENT AREA | 951.74 SQ.FT.  | 88.42 SQ.M. |  |
|-----------------|----------------|----------------|-------------|--|
|                 | BALCONY AREA   | 105.92 SQ.FT.  | 9.84 SQ.M.  |  |
| 15 <del>7</del> | TOTAL AREA     | 1057.66 SQ.FT. | 97.26 SQ.M. |  |