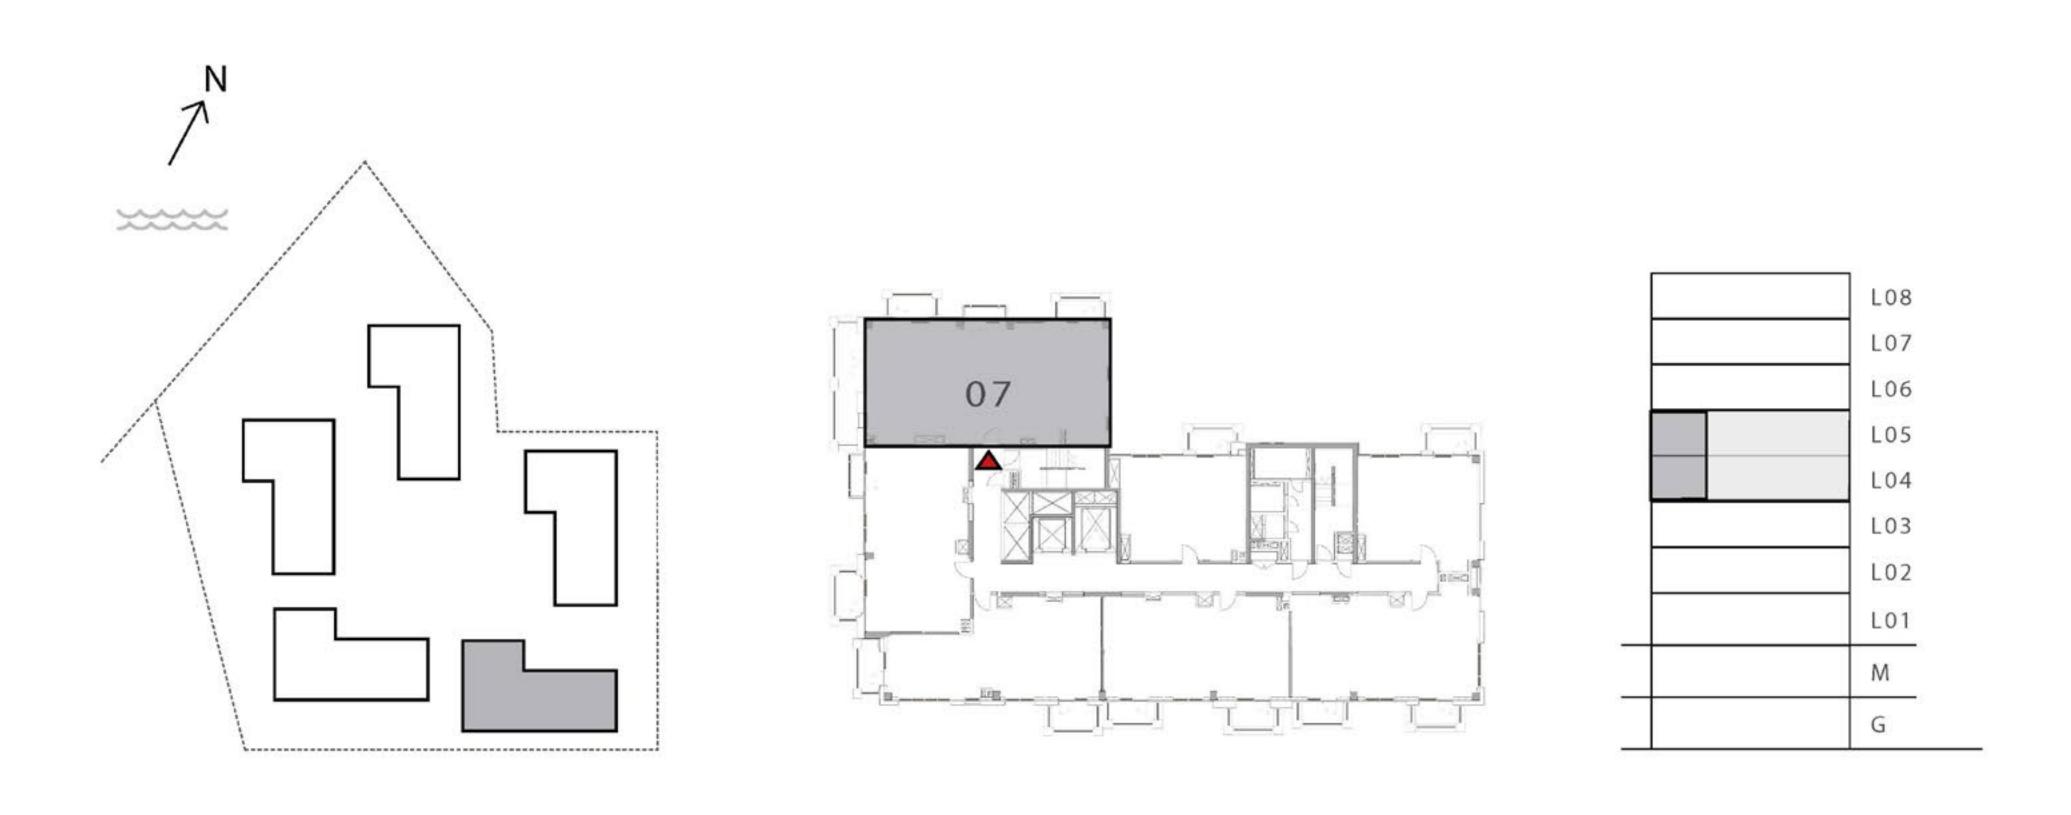

### 3 BEDROOM

UNIT 07 LEVEL 04,05

| APARTMENT AREA | 1455.93 SQ.FT. | 135.26 SQ.M. |  |
|----------------|----------------|--------------|--|
| BALCONY AREA   | 150.37 SQ.FT.  | 13.97 SQ.M.  |  |
| TOTAL AREA     | 1606.30 SQ.FT. | 149.23 SQ.M. |  |