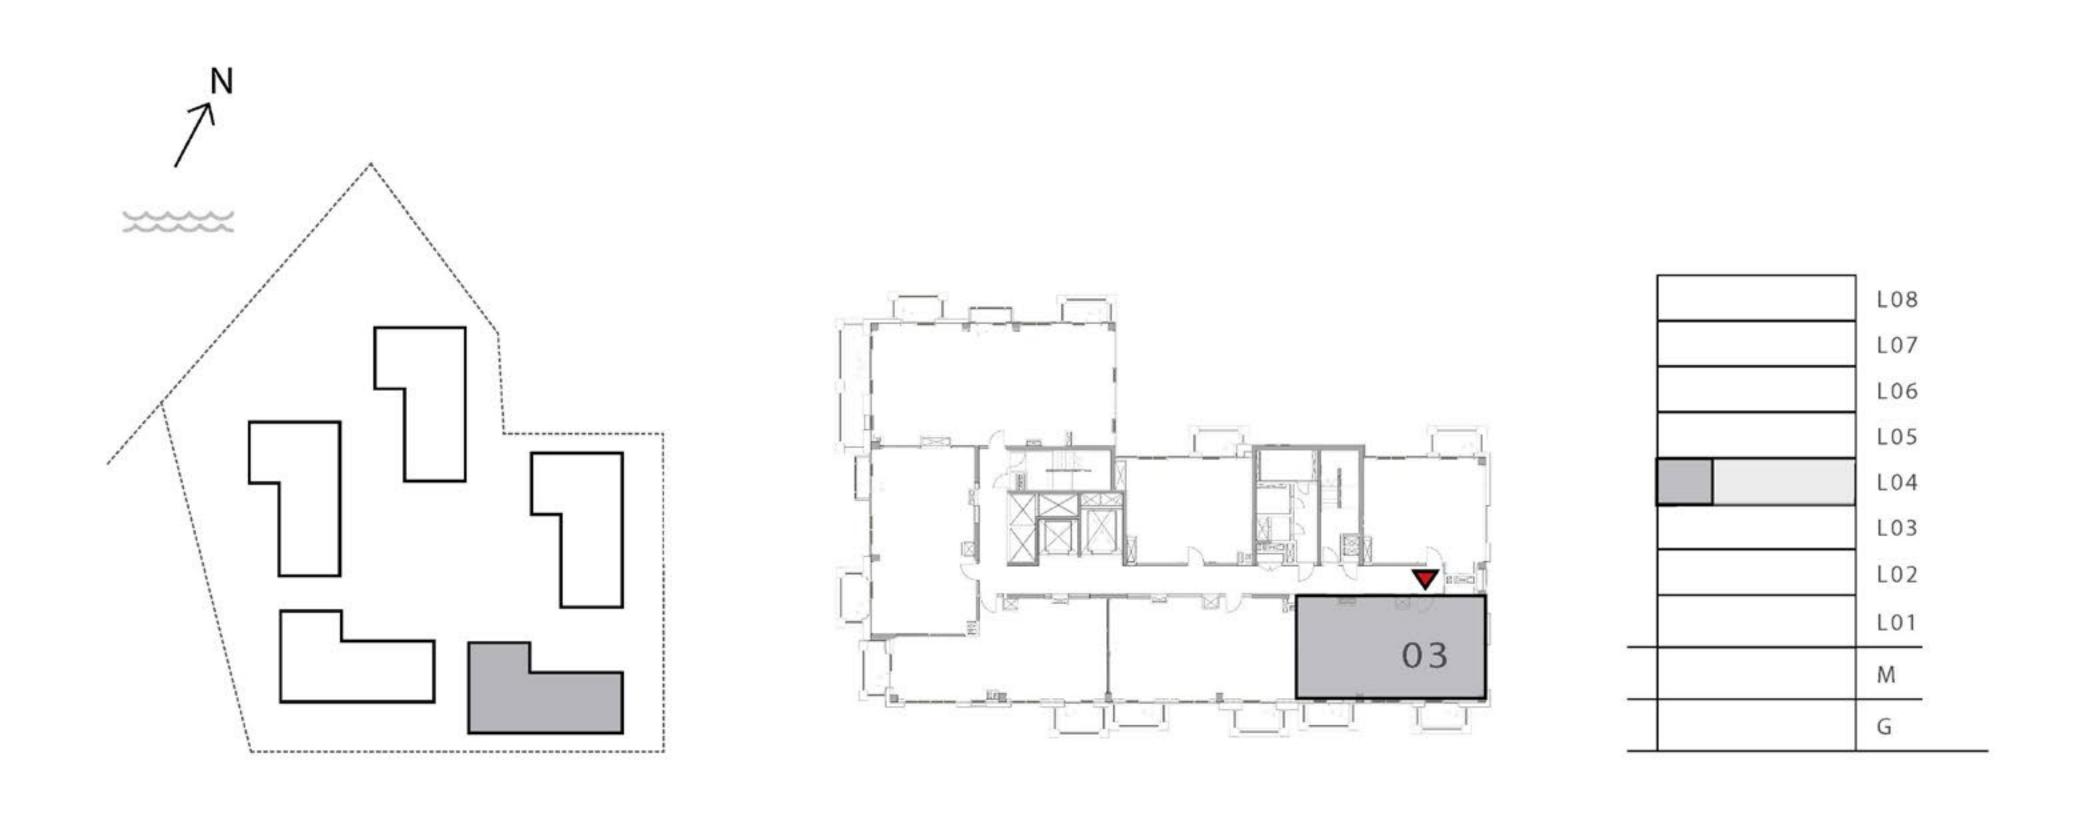

### GROVE

#### **BUILDING 1**

### 2 BEDROOM

UNIT 303

| APARTMENT AREA | 988.23 SQ.FT.  | 91.81 SQ.M.  |  |
|----------------|----------------|--------------|--|
| BALCONY AREA   | 124.97 SQ.FT.  | 11.61 SQ.M.  |  |
| TOTAL AREA     | 1113.20 SQ.FT. | 103.42 SQ.M. |  |