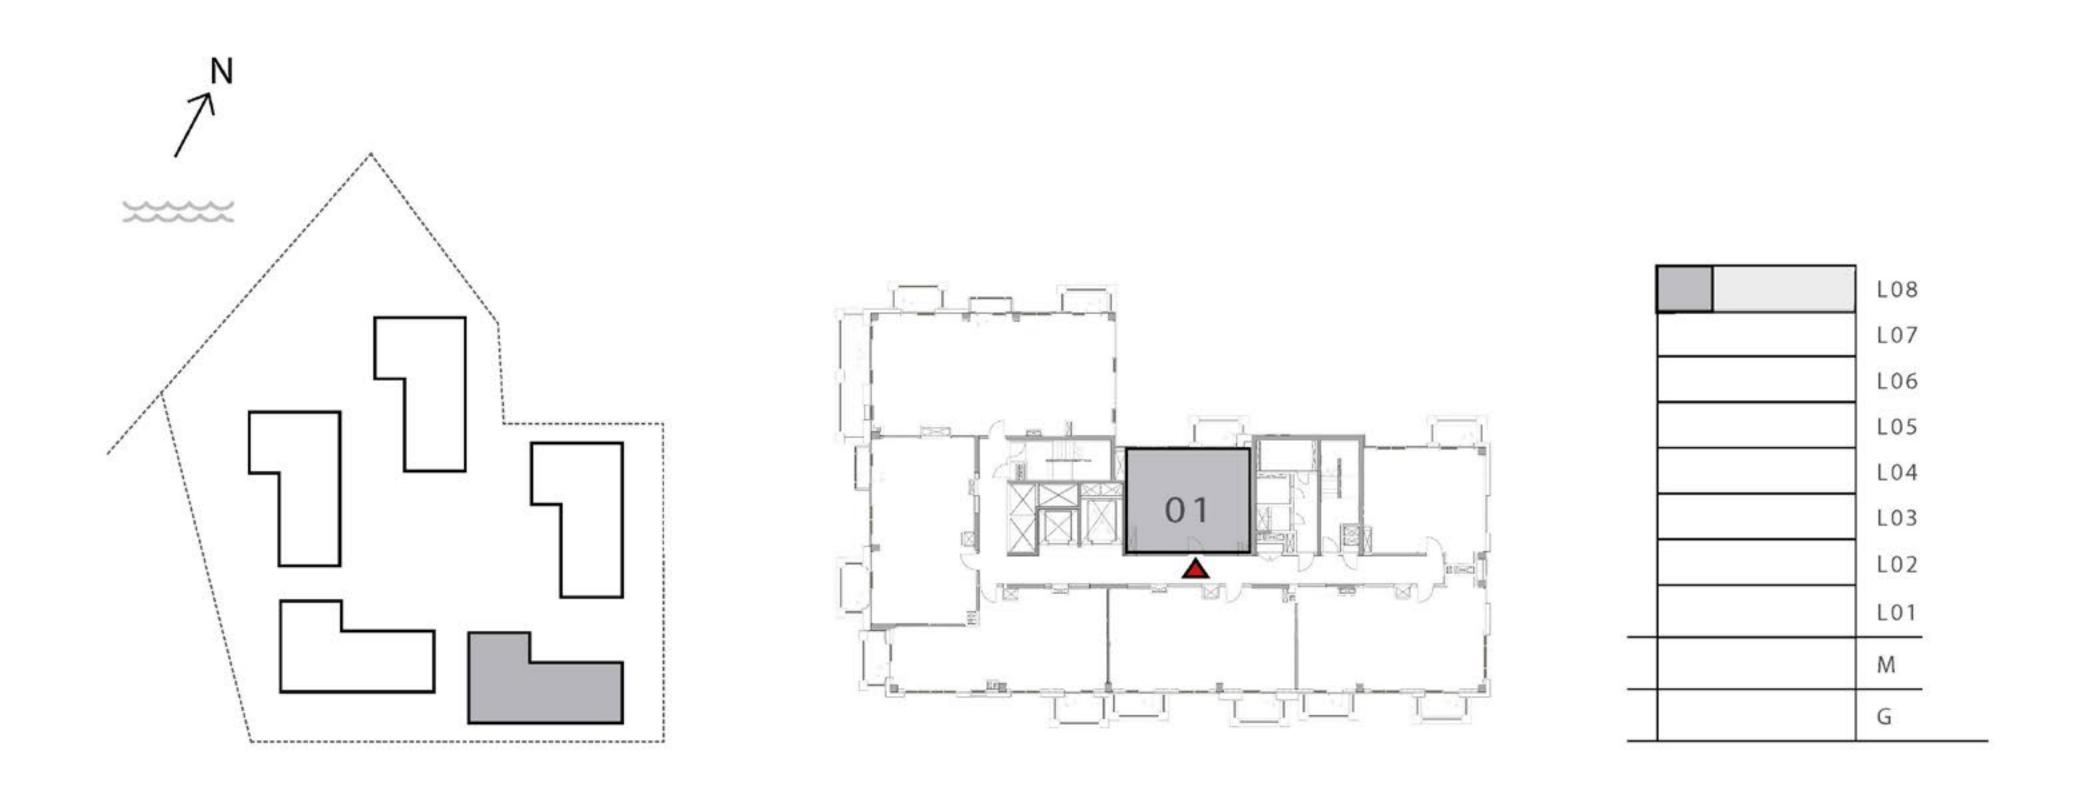

### 1 BEDROOM

**UNIT 801** 

| _ | APARTMENT AREA | 651.75 SQ.FT. | 60.55 SQ.M. |  |
|---|----------------|---------------|-------------|--|
|   | BALCONY AREA   | 65.77 SQ.FT.  | 6.11 SQ.M.  |  |
|   | TOTAL AREA     | 717.52 SQ.FT. | 66.66 SQ.M. |  |