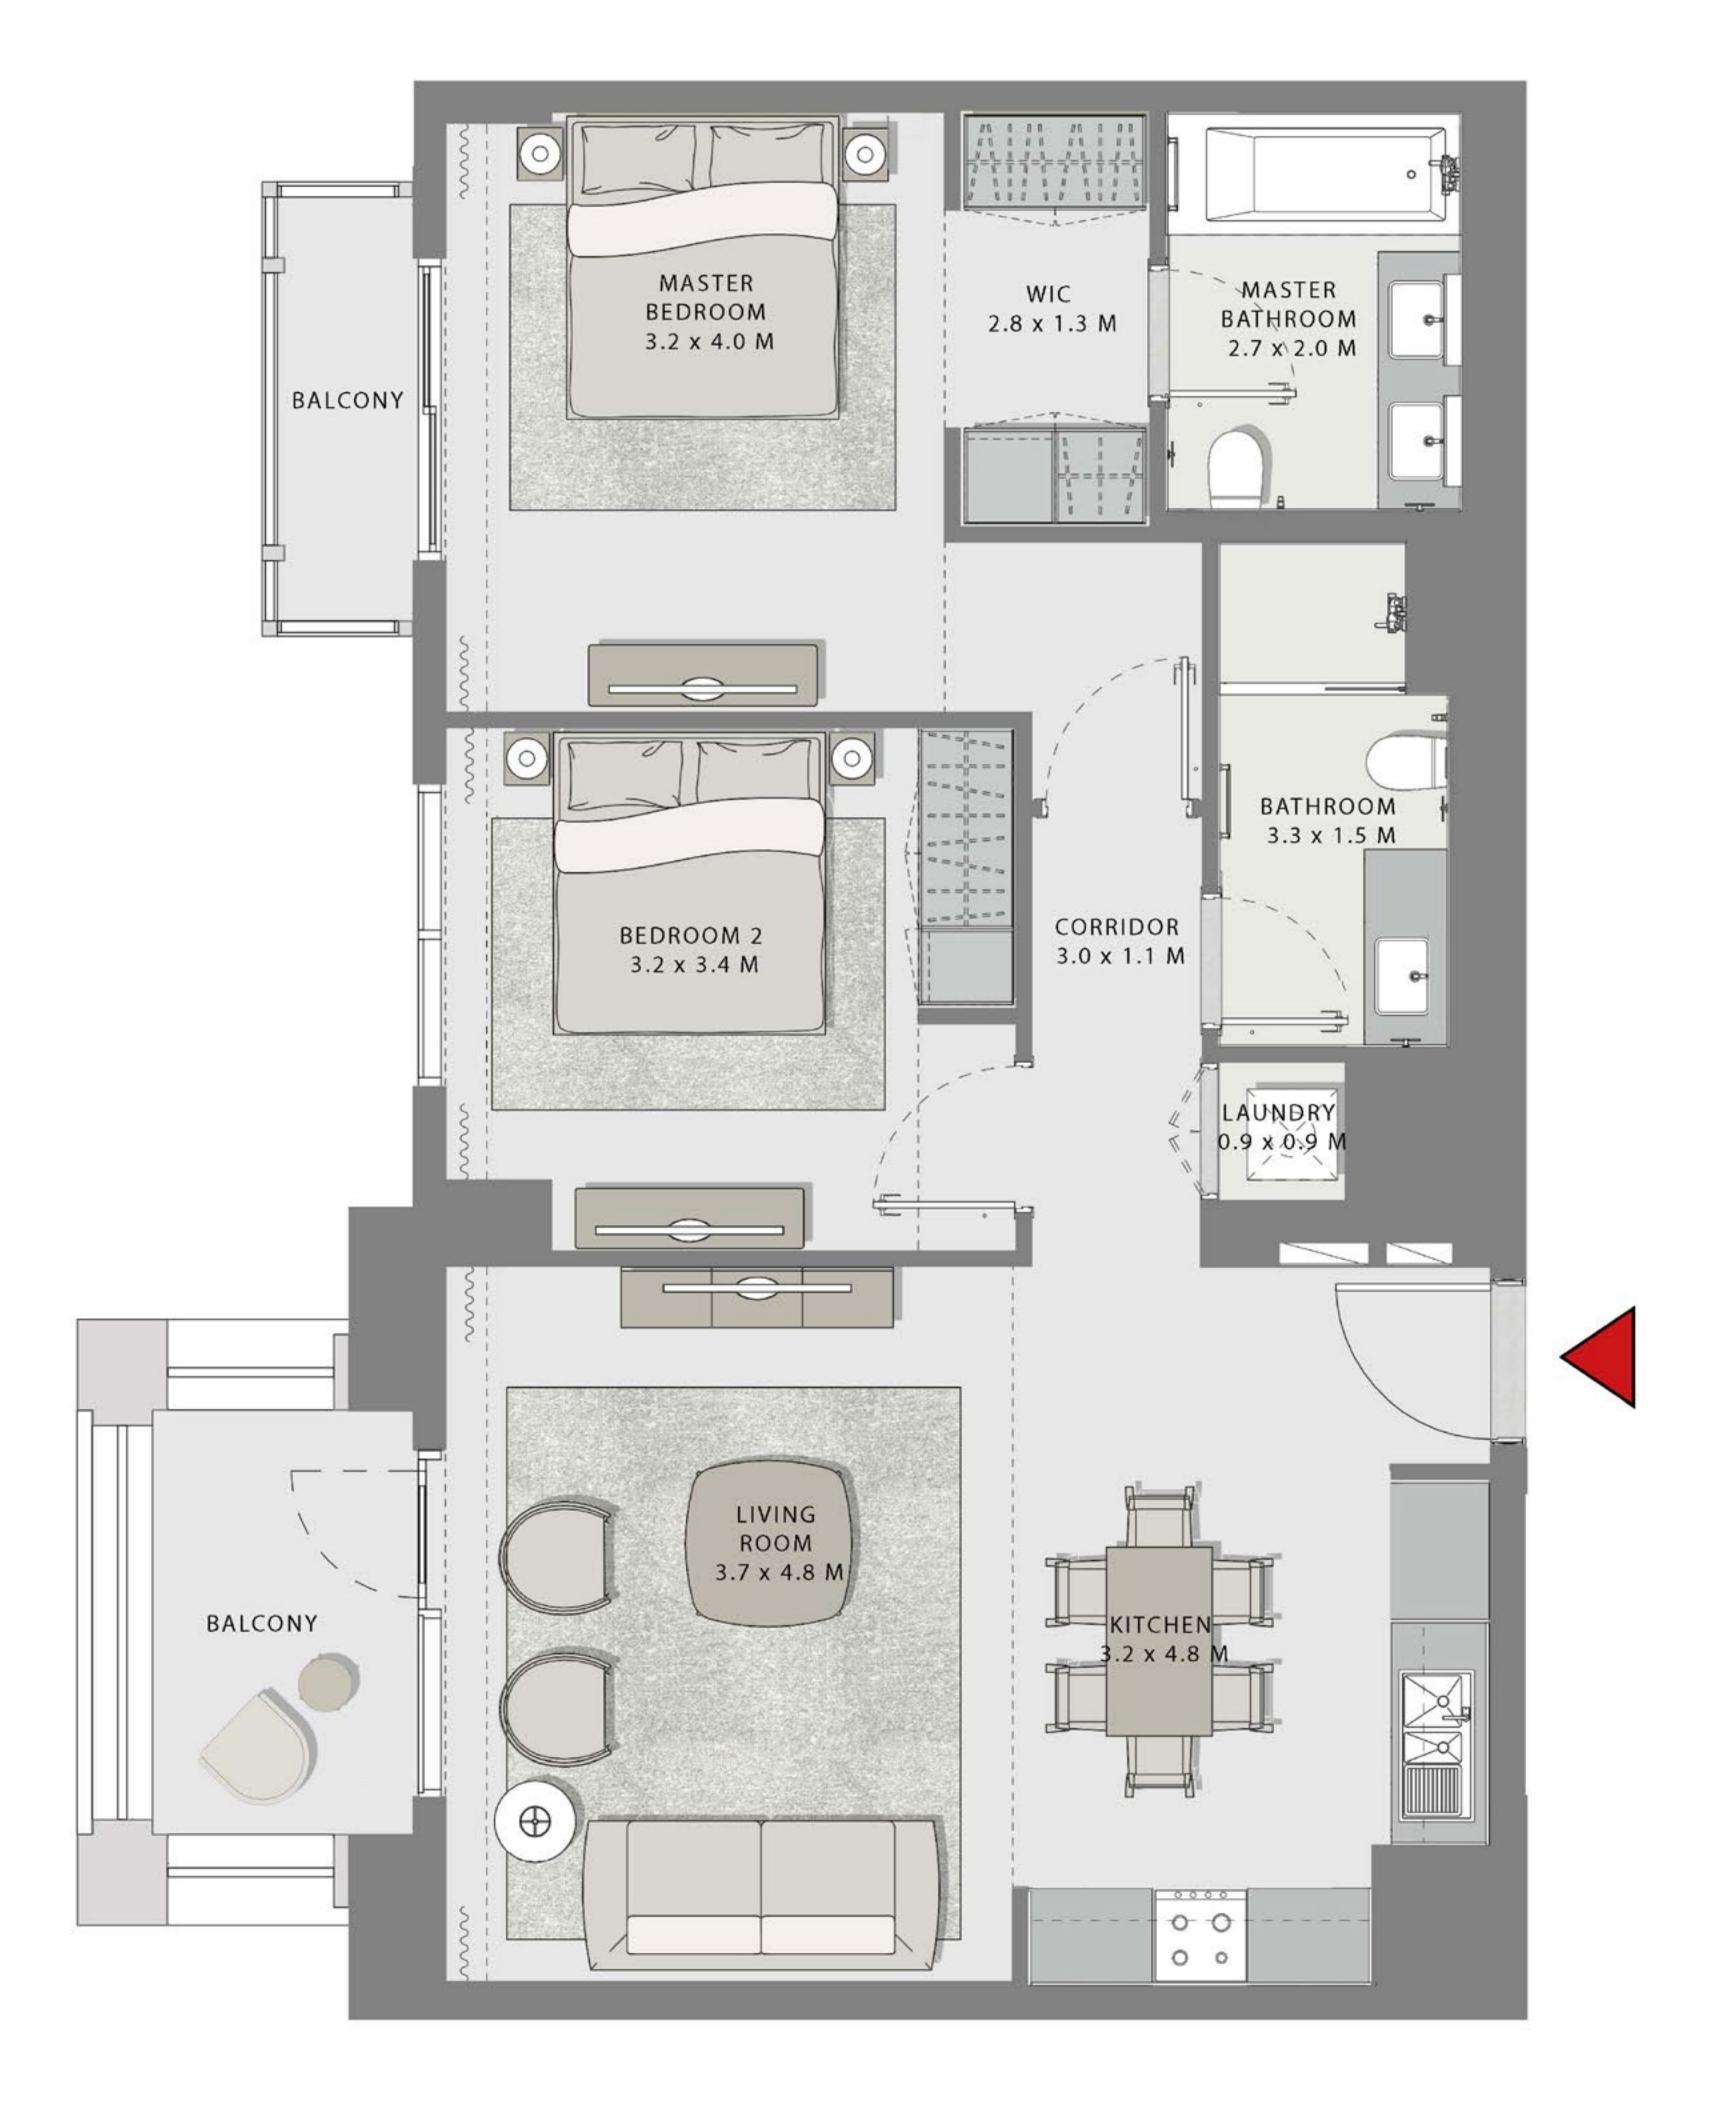

### GROVE

#### **BUILDING 1**

### 2 BEDROOM

UNIT 03 LEVEL 05,06

| APARTMENT AREA | 987.37 SQ.FT.  | 91.73 SQ.M.  |
|----------------|----------------|--------------|
| BALCONY AREA   | 94.40 SQ.FT.   | 8.77 SQ.M.   |
| TOTAL AREA     | 1081.77 SQ.FT. | 100.50 SQ.M. |

### 2 BEDROOM

UNIT 04 LEVEL 05,06

| APARTMENT AREA | 955.84 SQ.FT.  | 88.80 SQ.M. |  |
|----------------|----------------|-------------|--|
| BALCONY AREA   | 99.89 SQ.FT.   | 9.28 SQ.M.  |  |
| TOTAL AREA     | 1055.73 SQ.FT. | 98.08 SQ.M. |  |