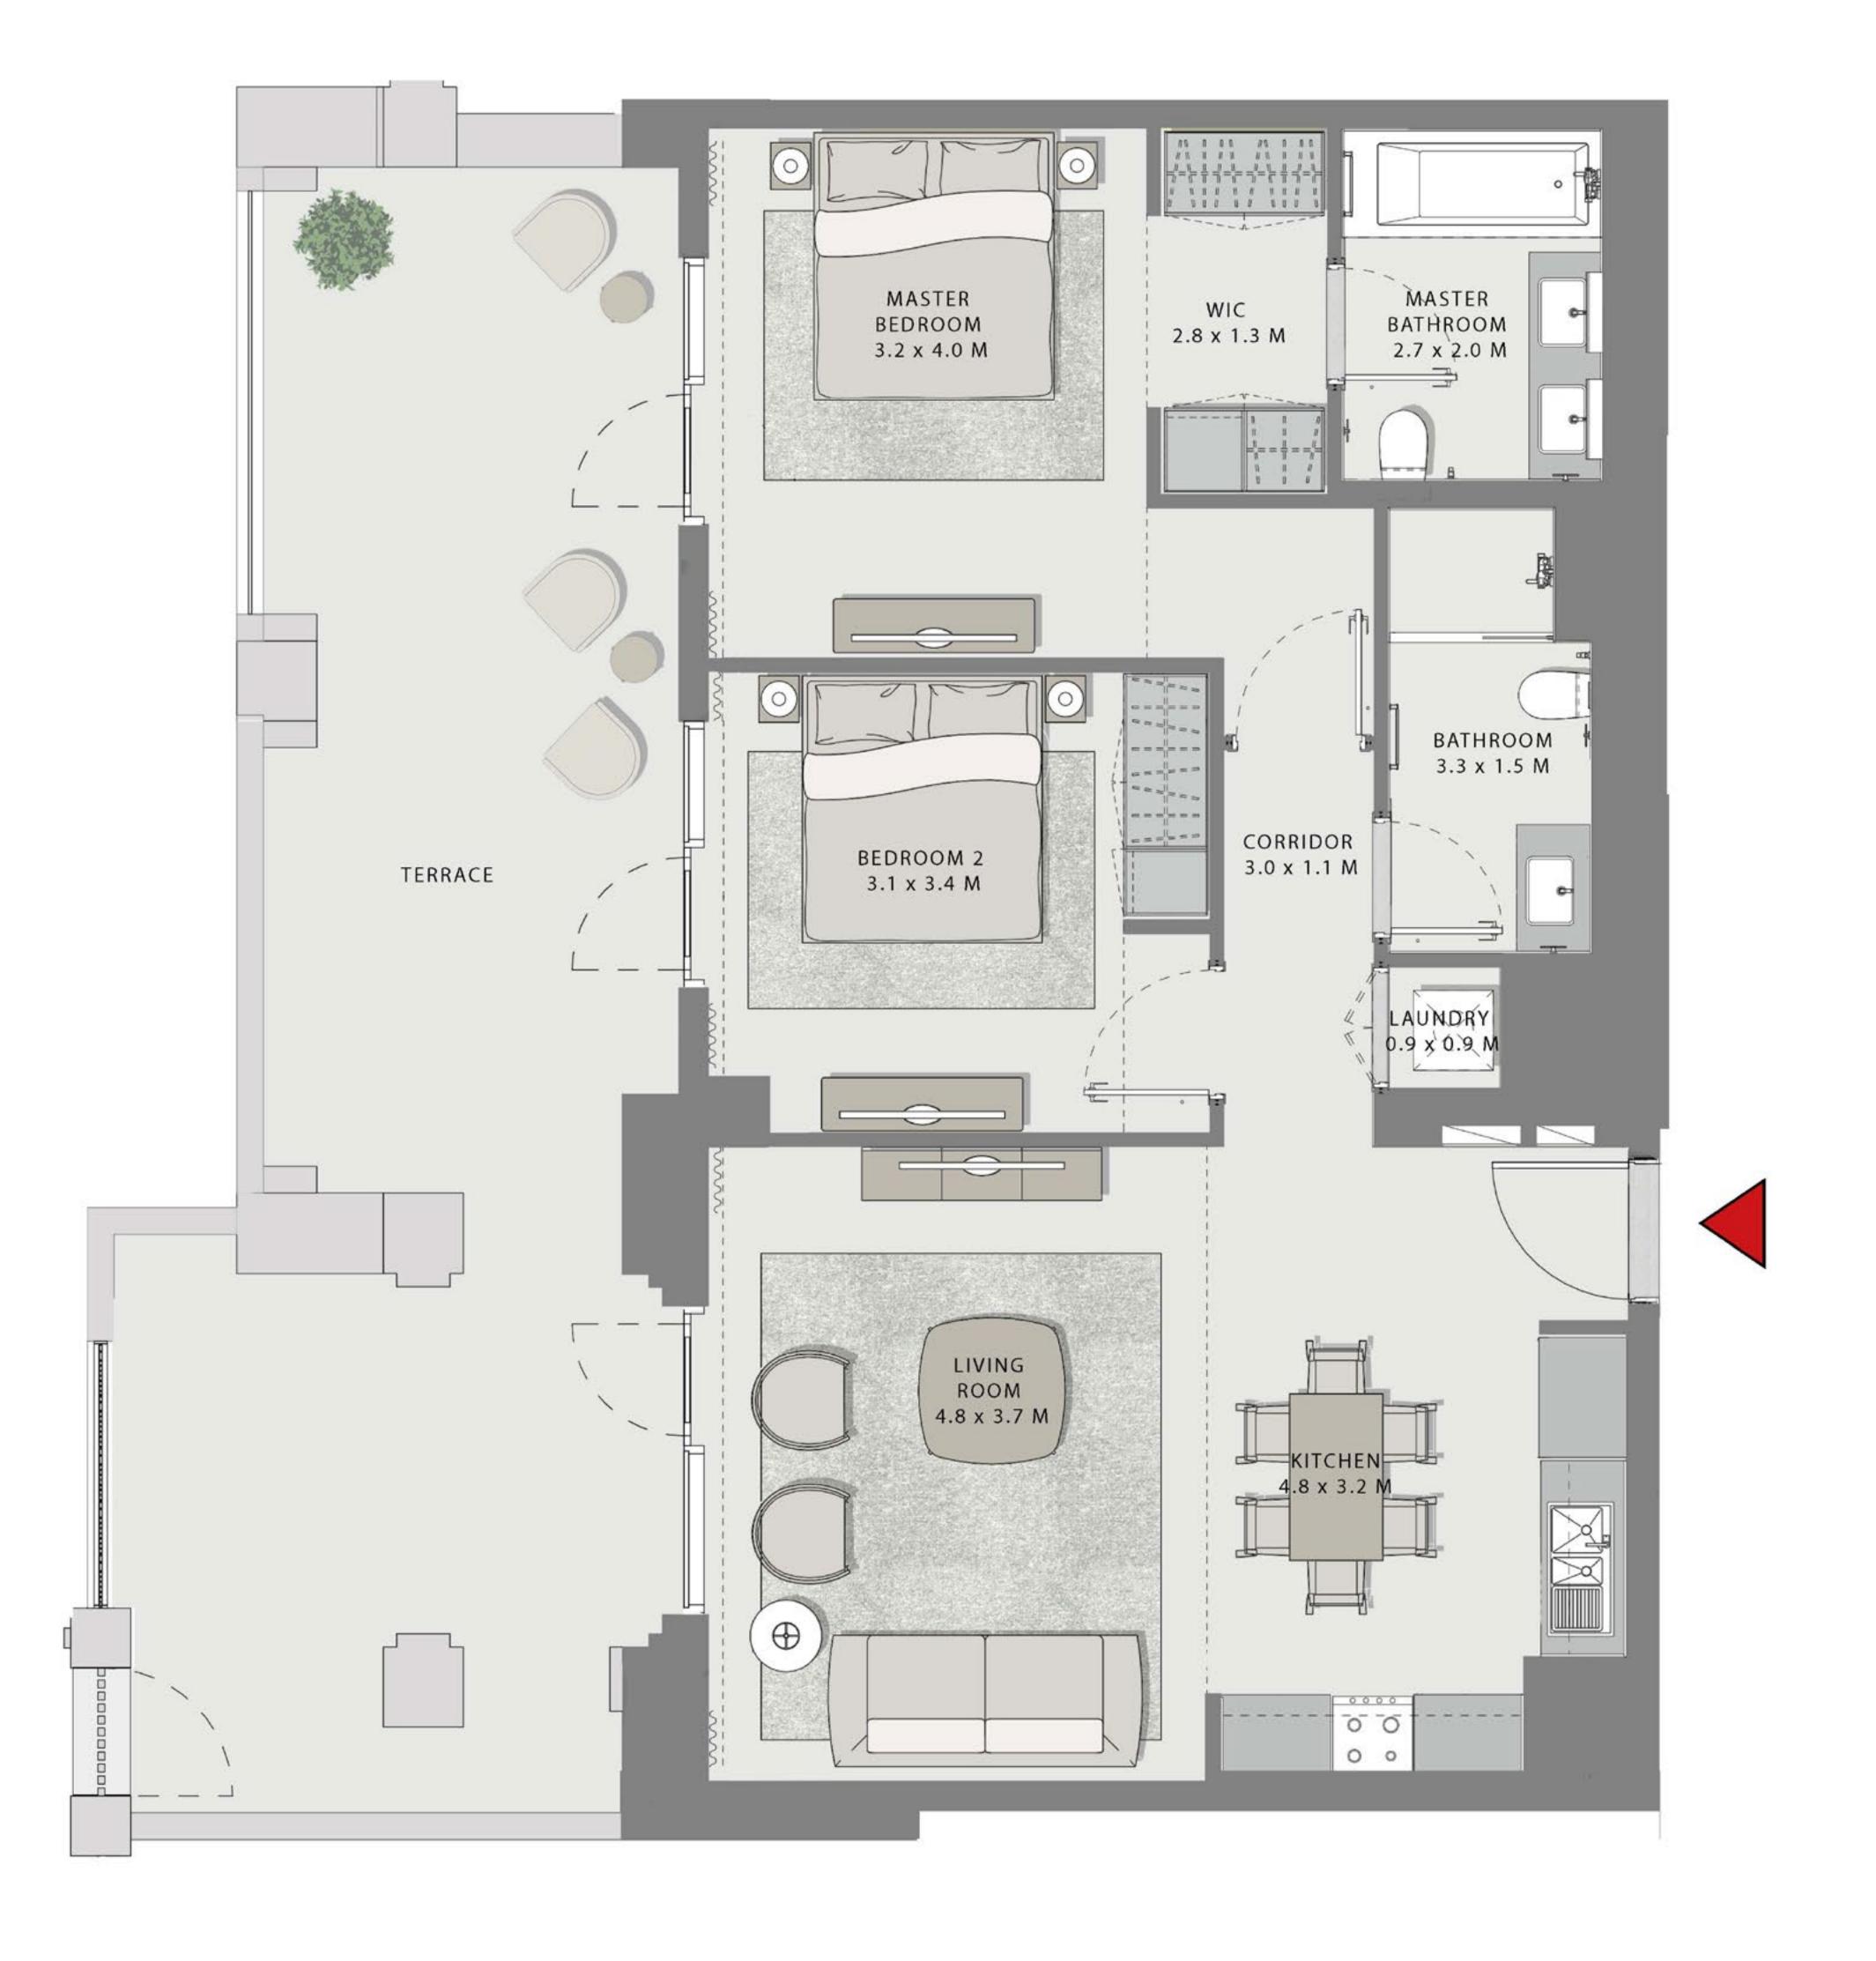

### GROVE

#### **BUILDING 1**

### 1 BEDROOM

UNIT 101 LEVEL 01

| APARTMENT AREA | 651.54 SQ.FT. | 60.53 SQ.M. |
|----------------|---------------|-------------|
| BALCONY AREA   | 307.85 SQ.FT. | 28.60 SQ.M. |
| TOTAL AREA     | 959.39 SQ.FT. | 89.13 SQ.M. |