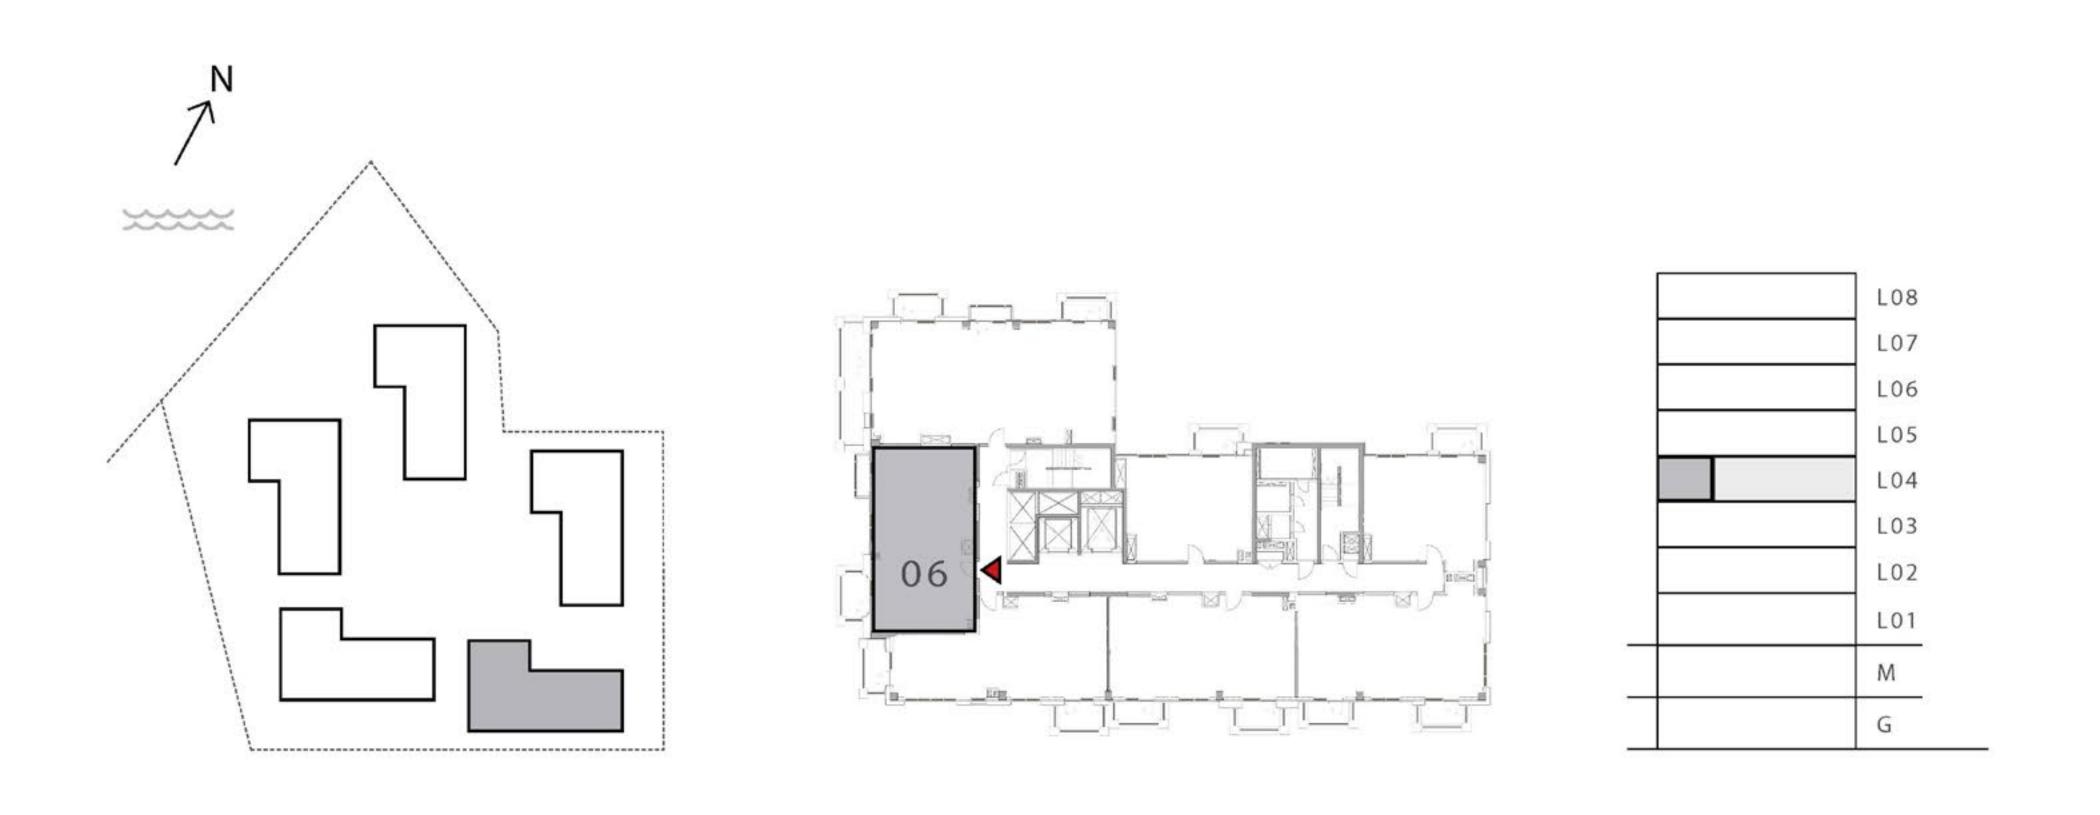

### 2 BEDROOM

UNIT 03 LEVEL 05,06

| APARTMENT AREA | 987.37 SQ.FT.  | 91.73 SQ.M.  |
|----------------|----------------|--------------|
| BALCONY AREA   | 94.40 SQ.FT.   | 8.77 SQ.M.   |
| TOTAL AREA     | 1081.77 SQ.FT. | 100.50 SQ.M. |