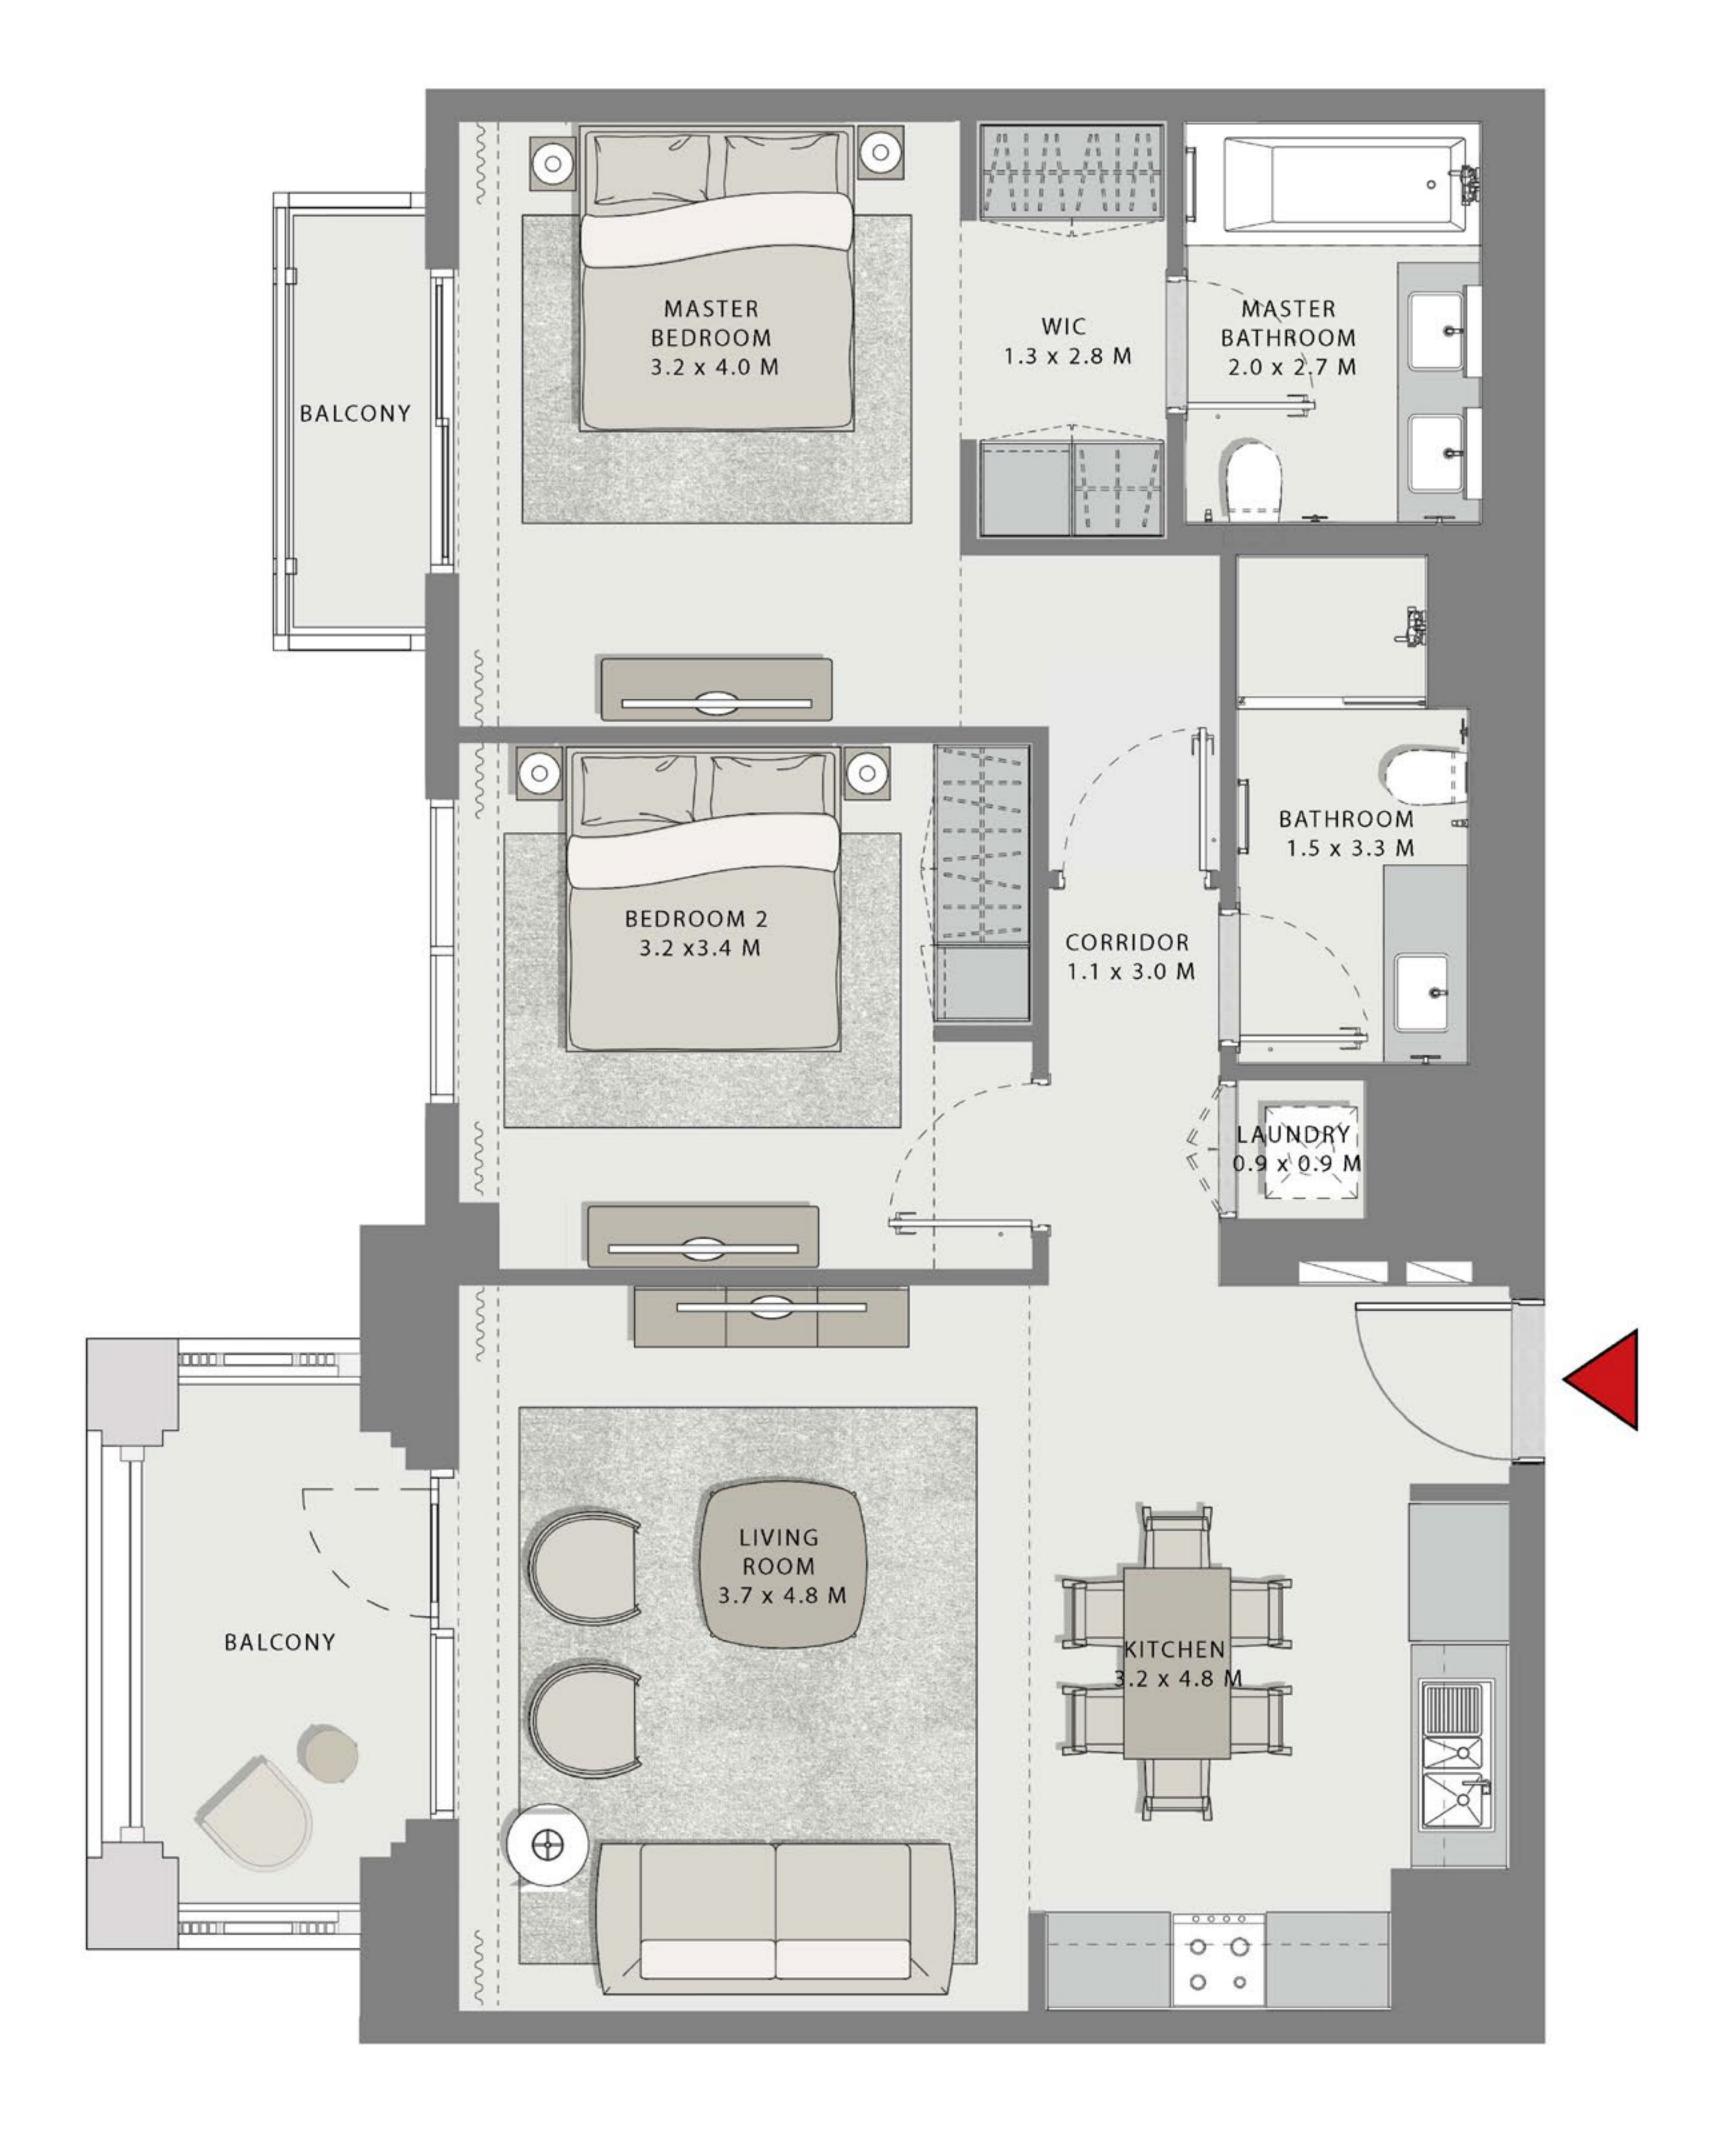

### GROVE

#### **BUILDING 1**

### 2 BEDROOM

UNIT 05 LEVEL 07,08

| APARTMENT AREA | 951.74 SQ.FT.  | 88.42 SQ.M. |
|----------------|----------------|-------------|
| BALCONY AREA   | 105.92 SQ.FT.  | 9.84 SQ.M.  |
| TOTAL AREA     | 1057.66 SQ.FT. | 98.26 SQ.M. |