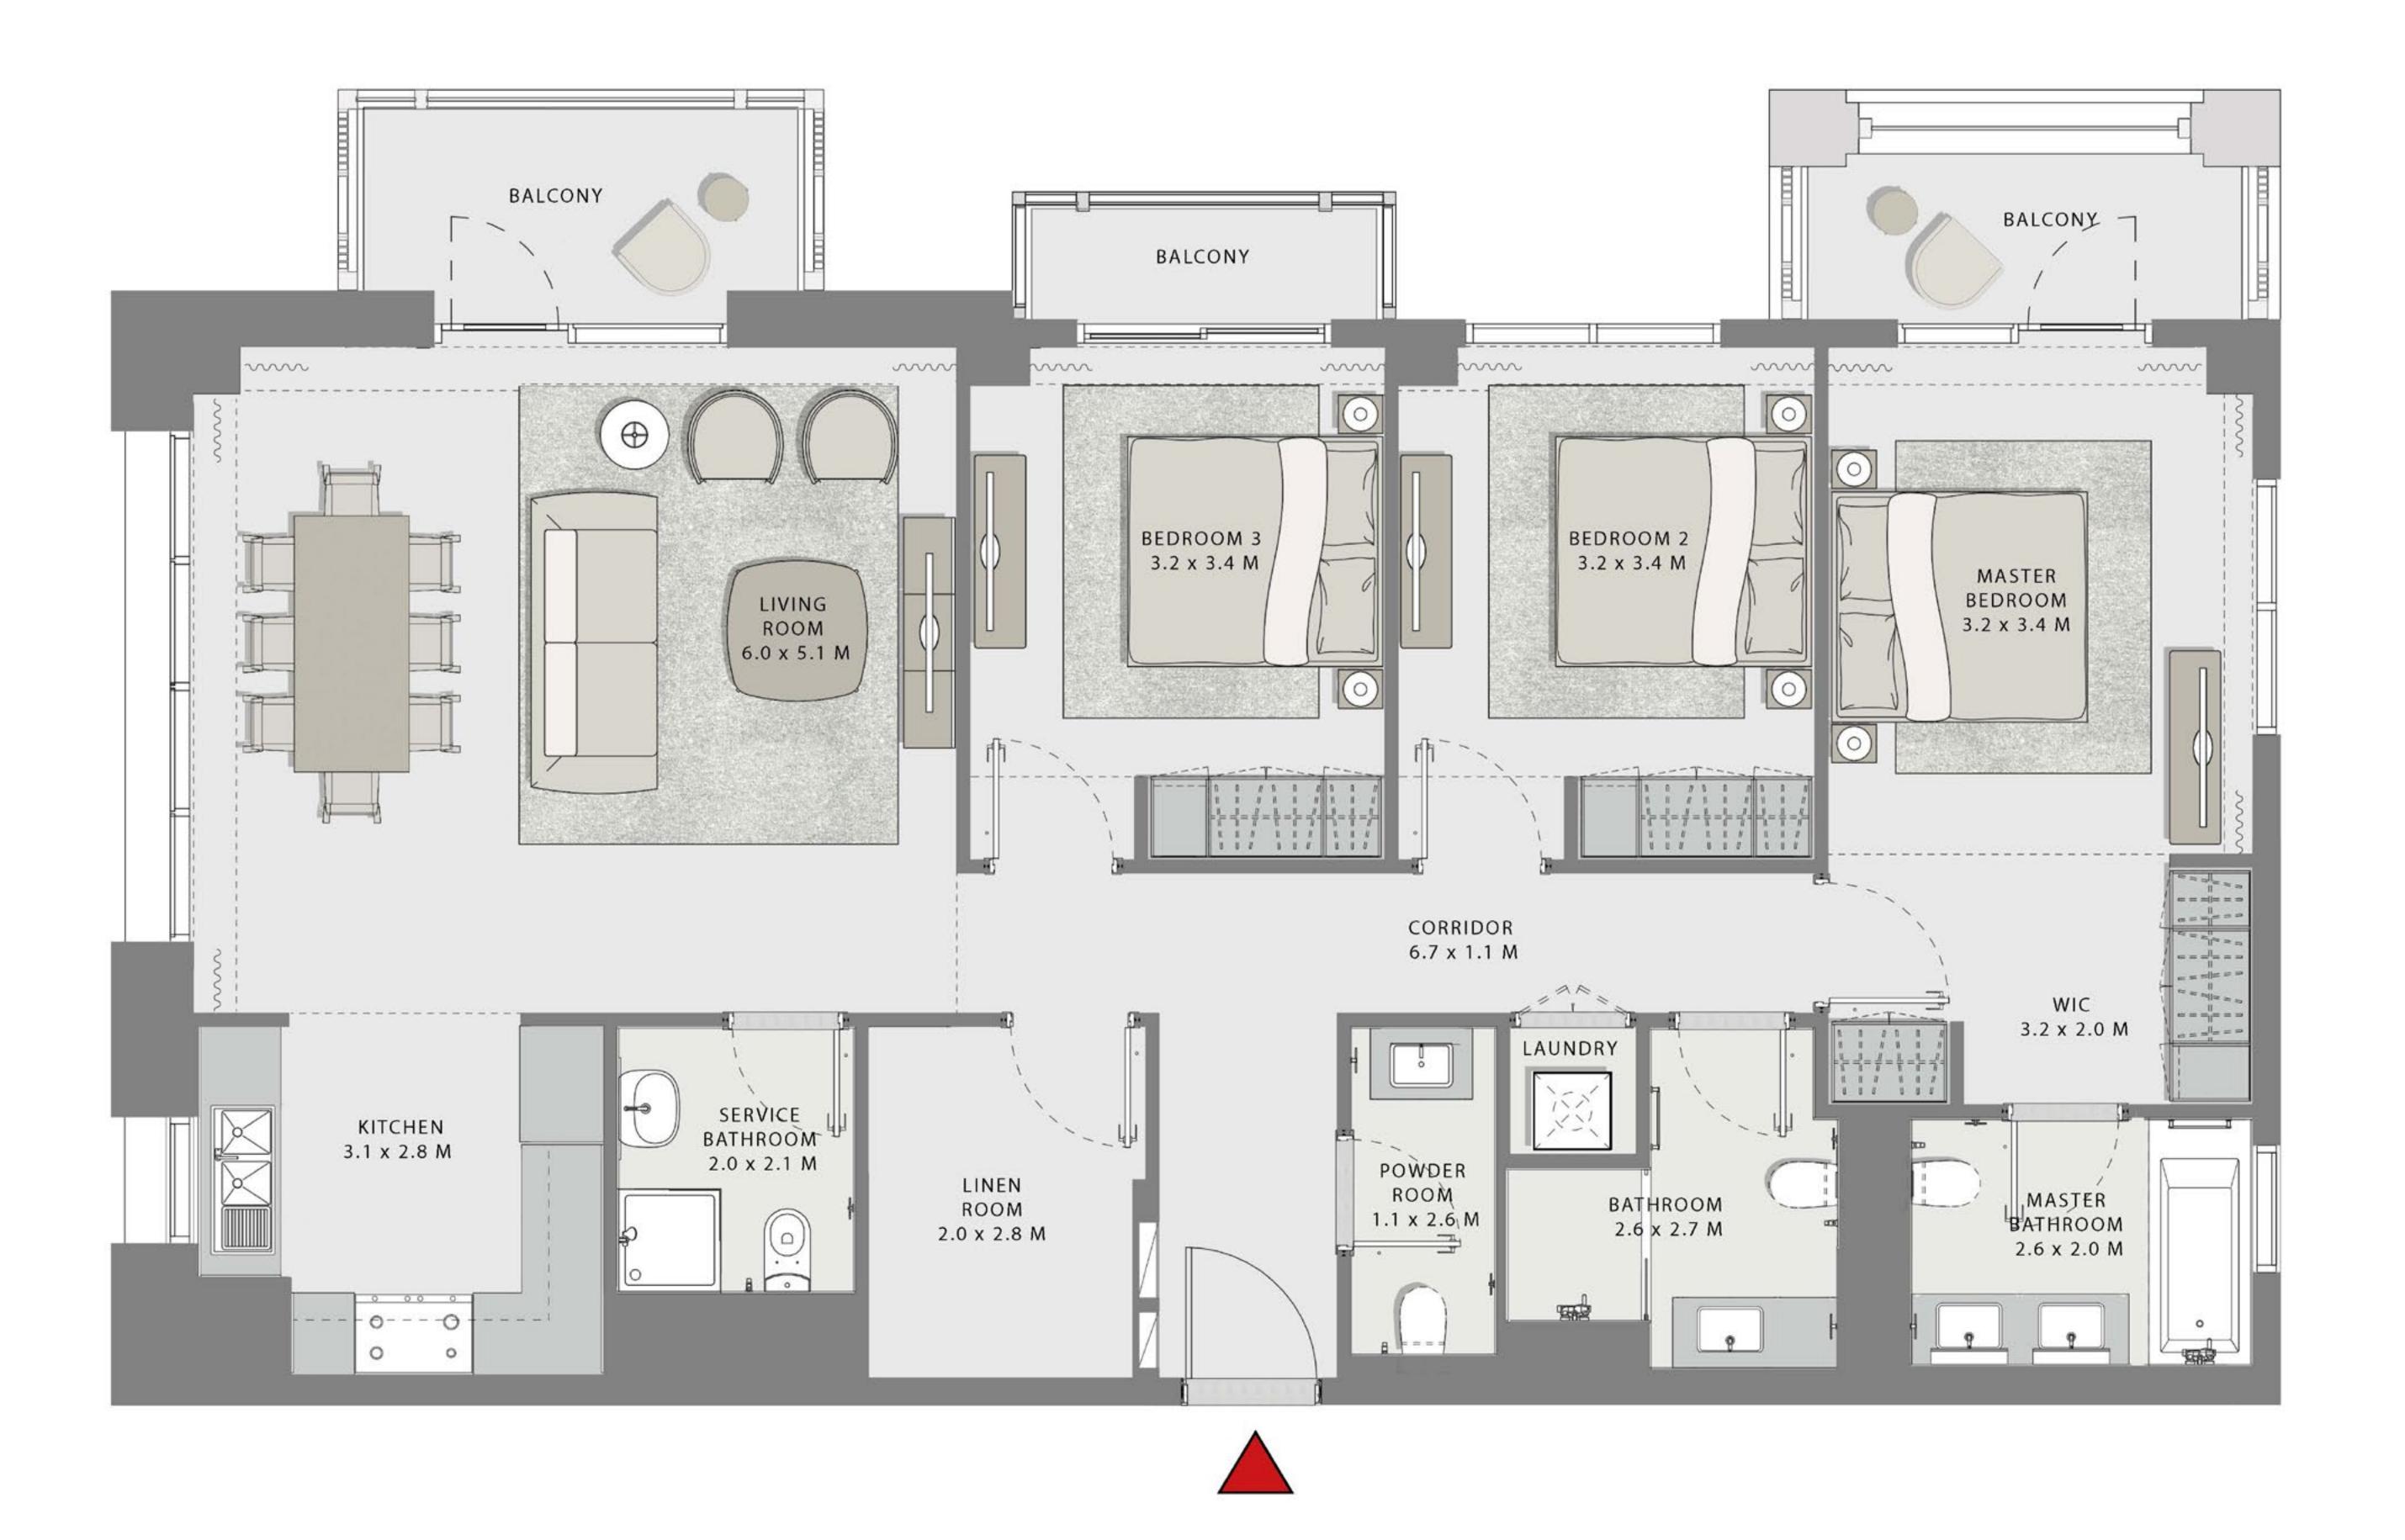

### 3 BEDROOM

UNIT 07 LEVEL 04,05

| APARTMENT AREA | 1455.93 SQ.FT. | 135.26 SQ.M. |  |
|----------------|----------------|--------------|--|
| BALCONY AREA   | 150.37 SQ.FT.  | 13.97 SQ.M.  |  |
| TOTAL AREA     | 1606.30 SQ.FT. | 149.23 SQ.M. |  |