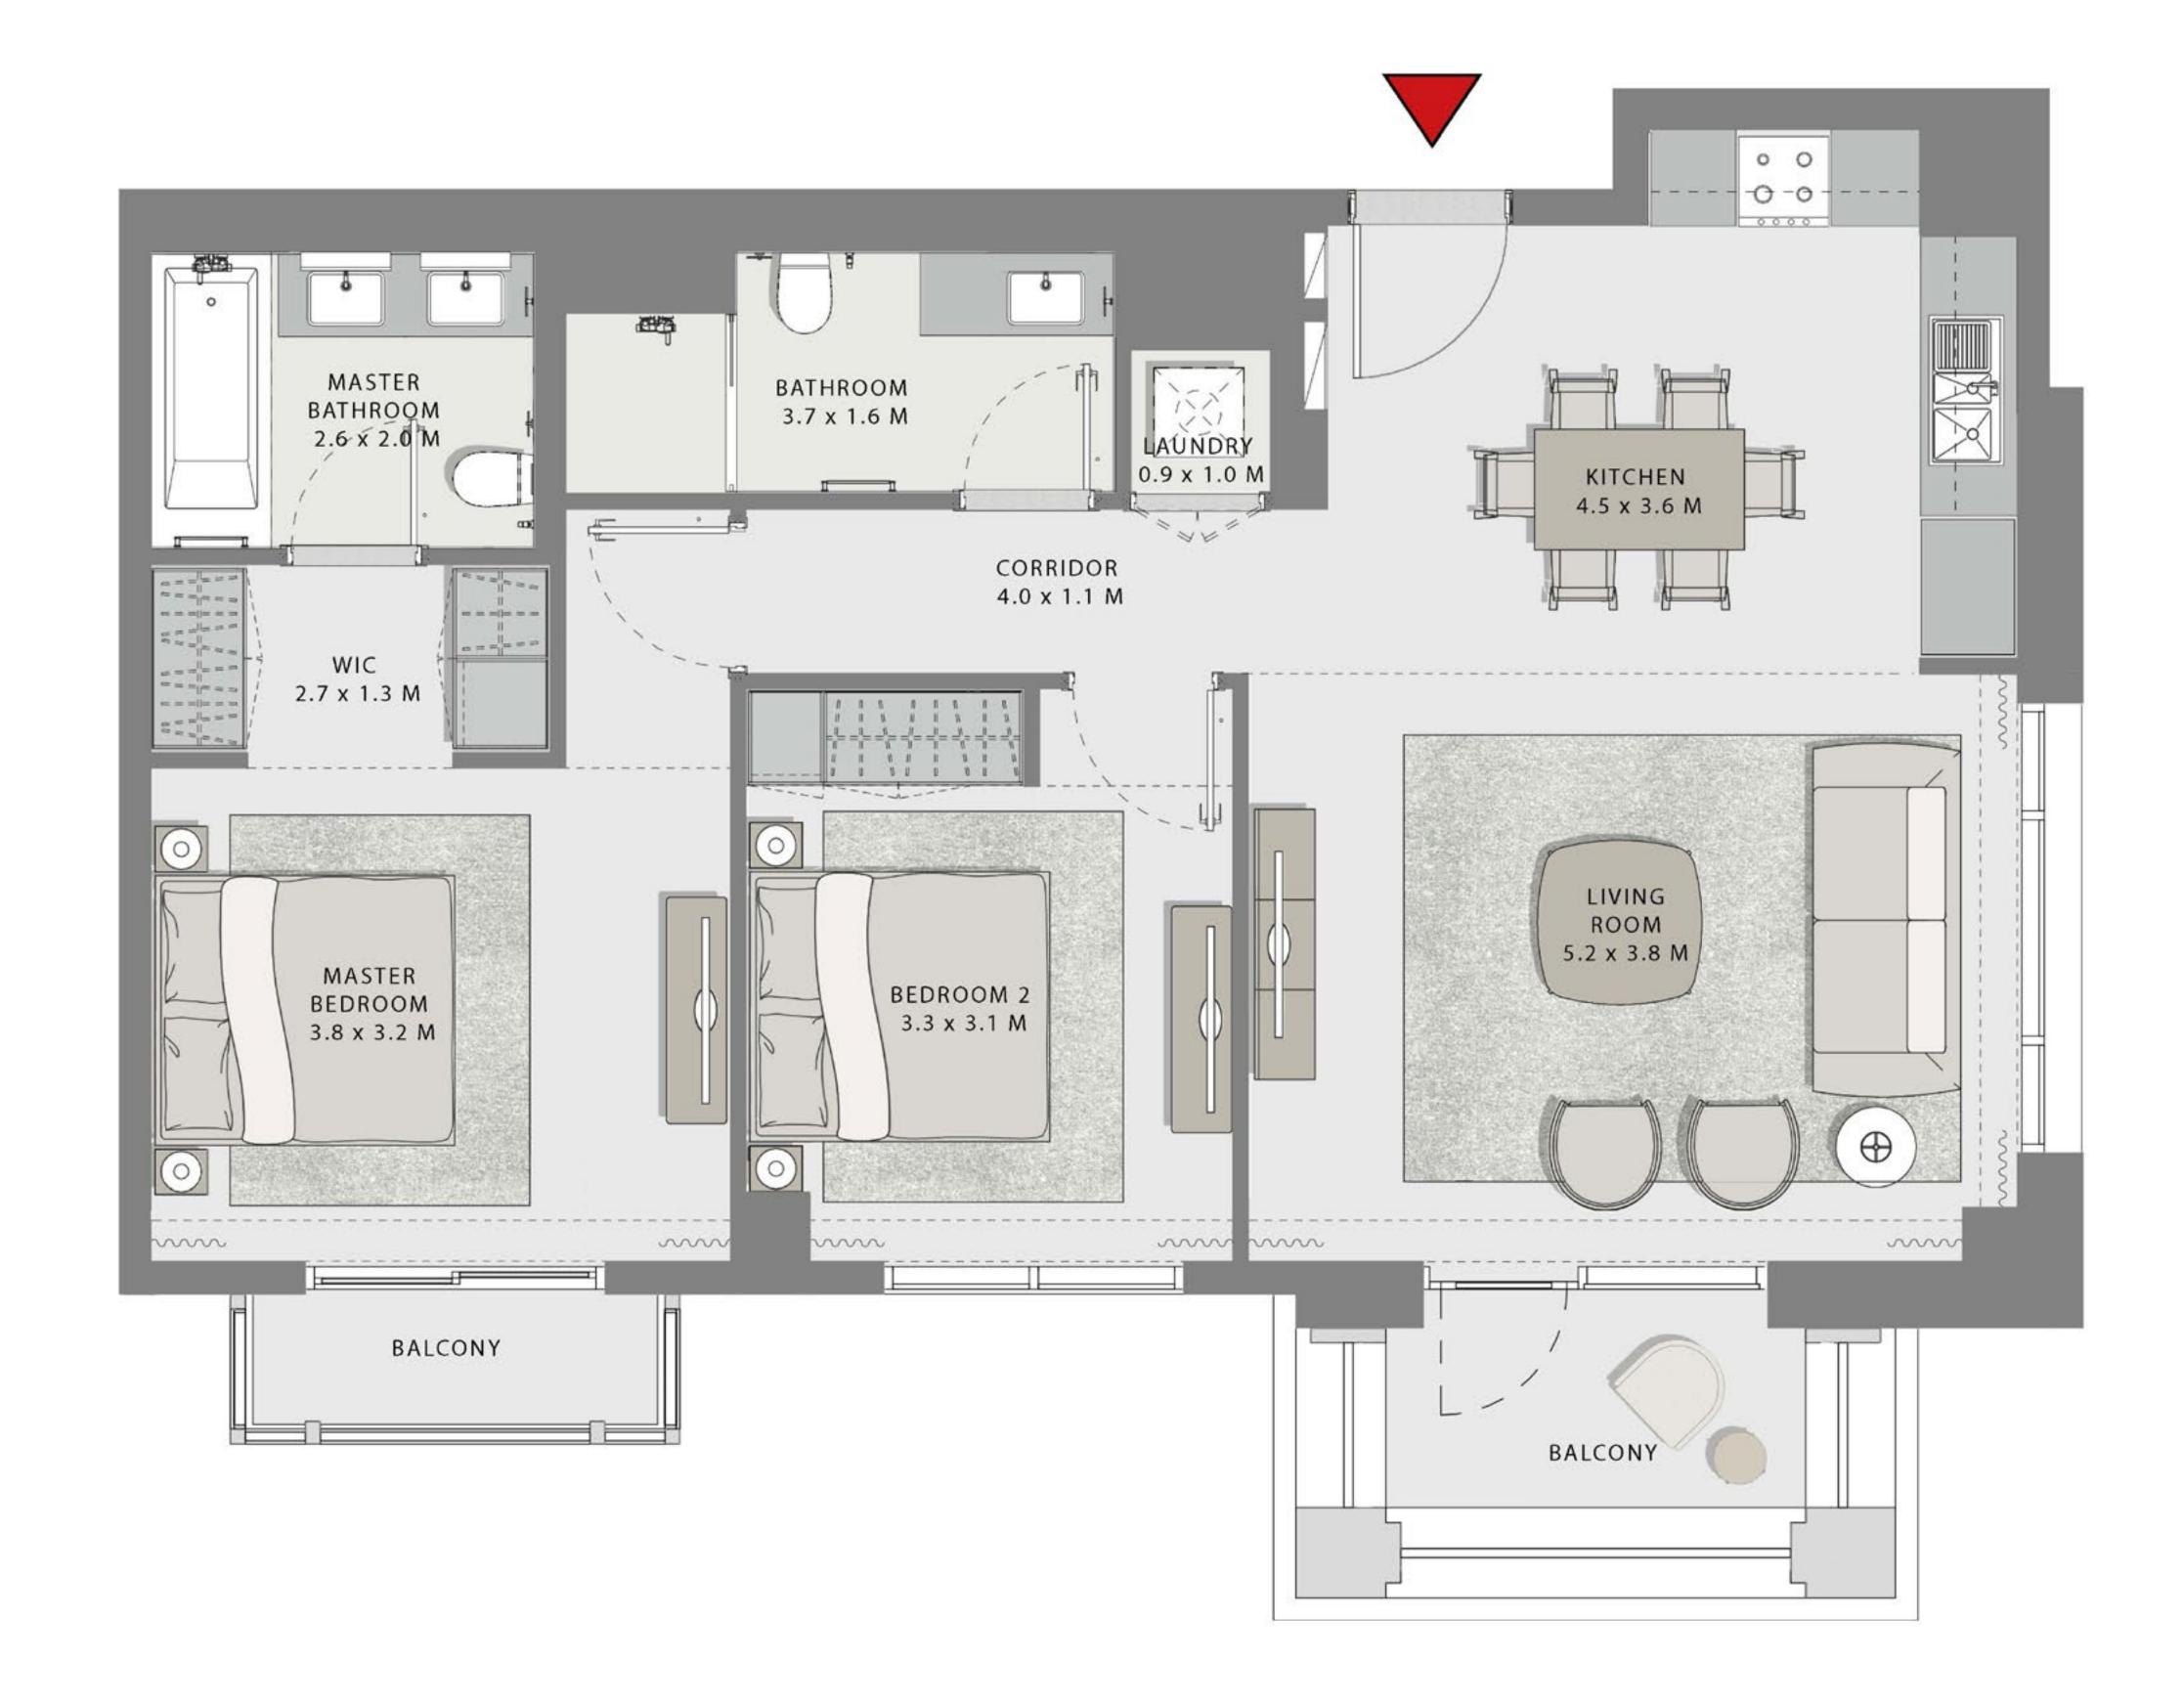

### GROVE

#### **BUILDING 1**

### 2 BEDROOM

UNIT 303

| APARTMENT AREA | 988.23 SQ.FT.  | 91.81 SQ.M.  |  |
|----------------|----------------|--------------|--|
| BALCONY AREA   | 124.97 SQ.FT.  | 11.61 SQ.M.  |  |
| TOTAL AREA     | 1113.20 SQ.FT. | 103.42 SQ.M. |  |