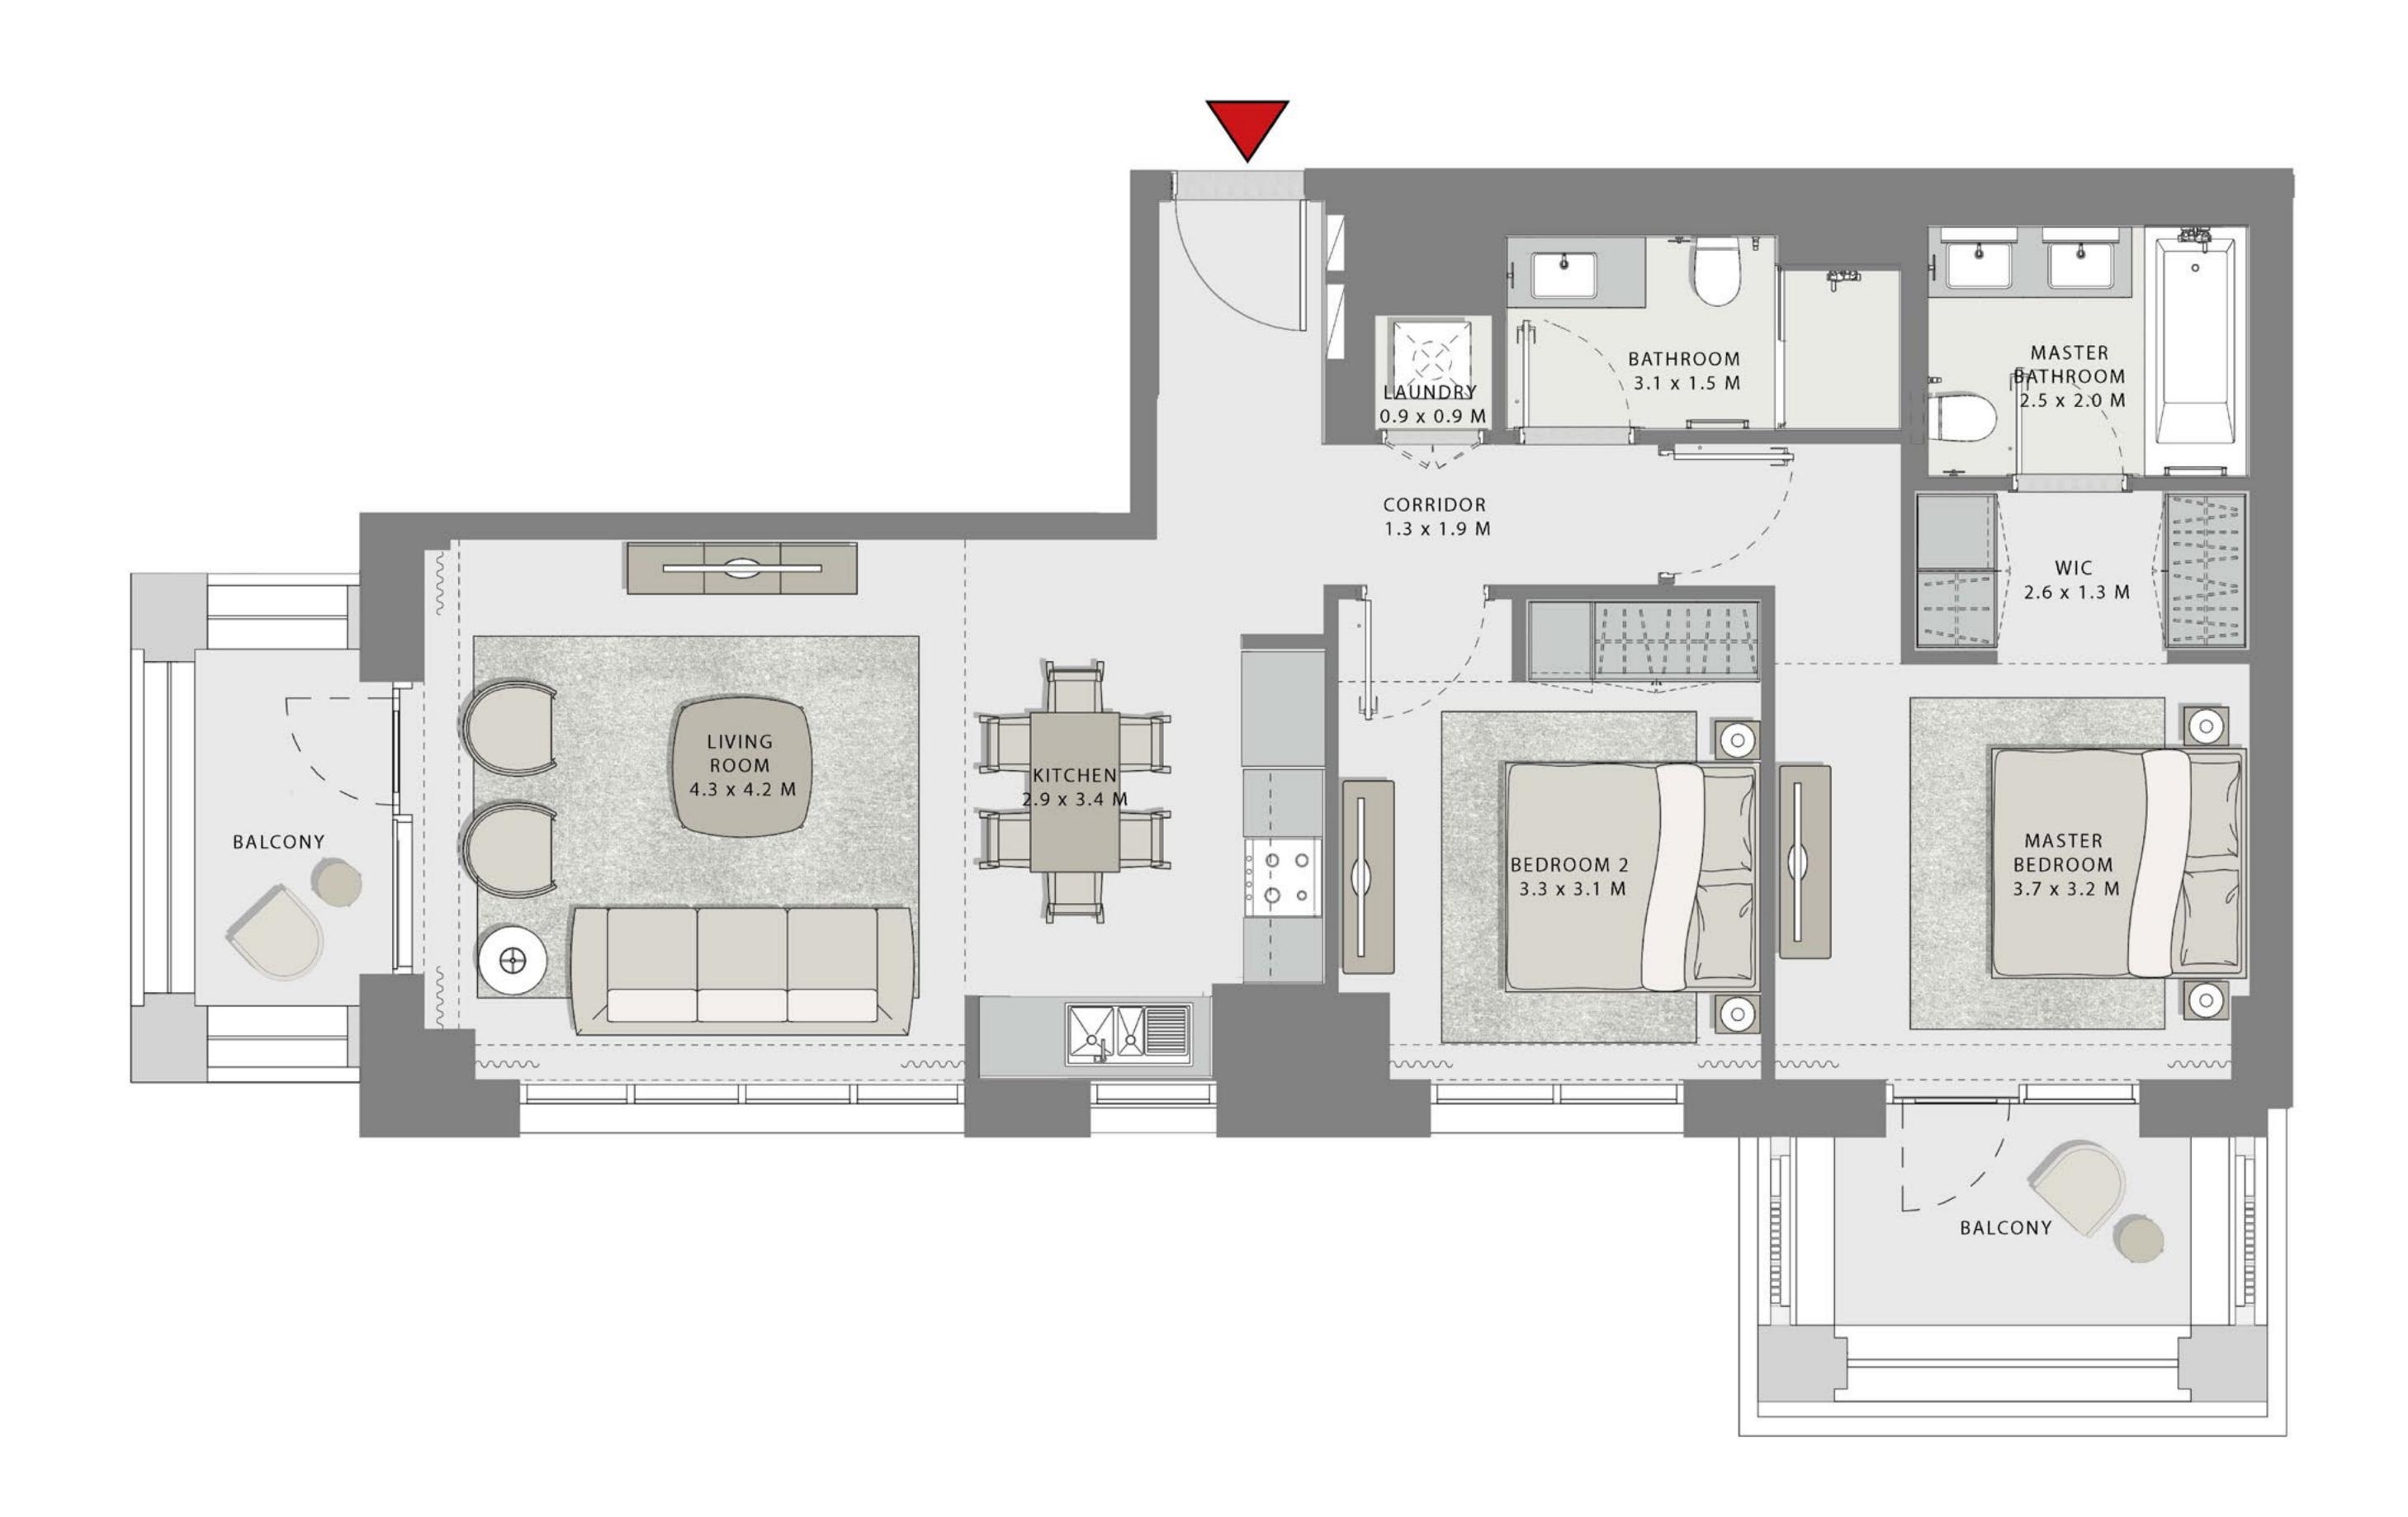

### 2 BEDROOM

UNIT 03 LEVEL 05,06

| APARTMENT AREA | 987.37 SQ.FT.  | 91.73 SQ.M.  |
|----------------|----------------|--------------|
| BALCONY AREA   | 94.40 SQ.FT.   | 8.77 SQ.M.   |
| TOTAL AREA     | 1081.77 SQ.FT. | 100.50 SQ.M. |