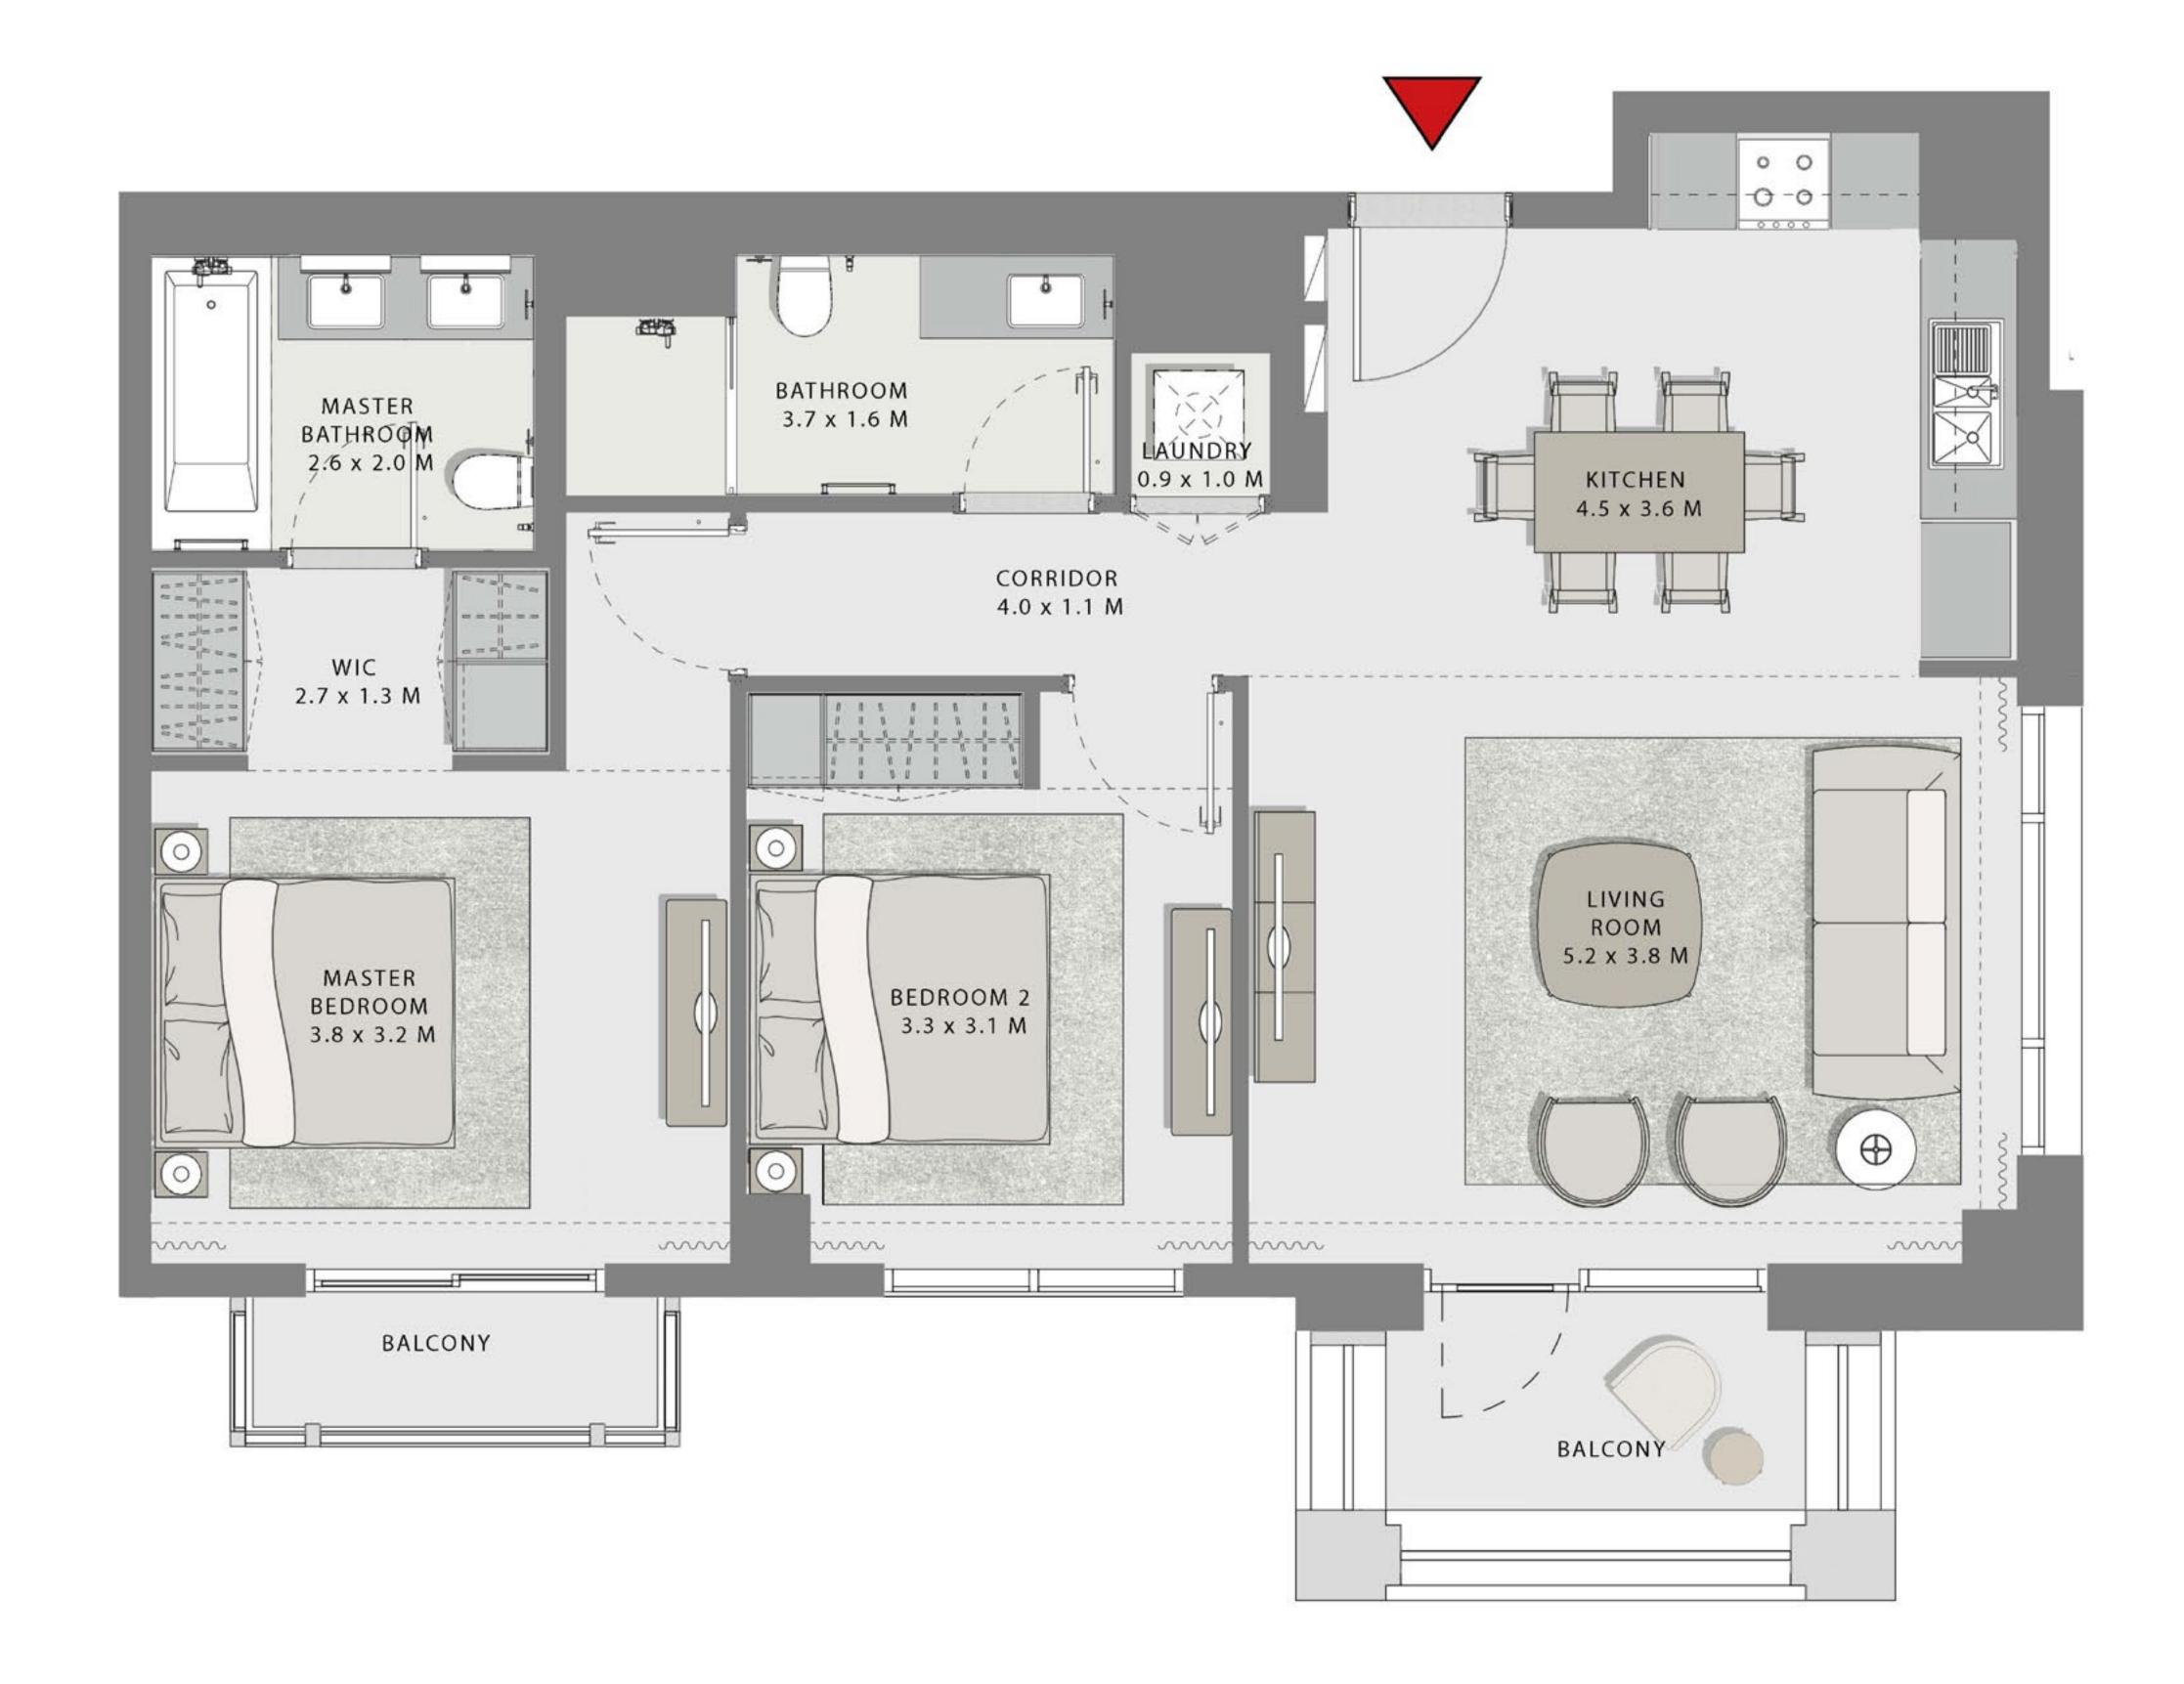

### 2 BEDROOM

UNIT 104

| <br>APARTMENT AREA | 954.97 SQ.FT.  | 88.72 SQ.M.  |
|--------------------|----------------|--------------|
| BALCONY AREA       | 822.69 SQ.FT.  | 76.43 SQ.M.  |
| TOTAL AREA         | 1777.66 SQ.FT. | 165.15 SQ.M. |

### GROVE

#### **BUILDING 1**

### 1 BEDROOM

UNIT 01

LEVEL 02-06

|    | APARTMENT AREA | 651.75 SQ.FT. | 60.55 SQ.M. |
|----|----------------|---------------|-------------|
|    | BALCONY AREA   | 59.74 SQ.FT.  | 5.55 SQ.M.  |
| 57 | TOTAL AREA     | 711.49 SQ.FT. | 66.10 SQ.M. |