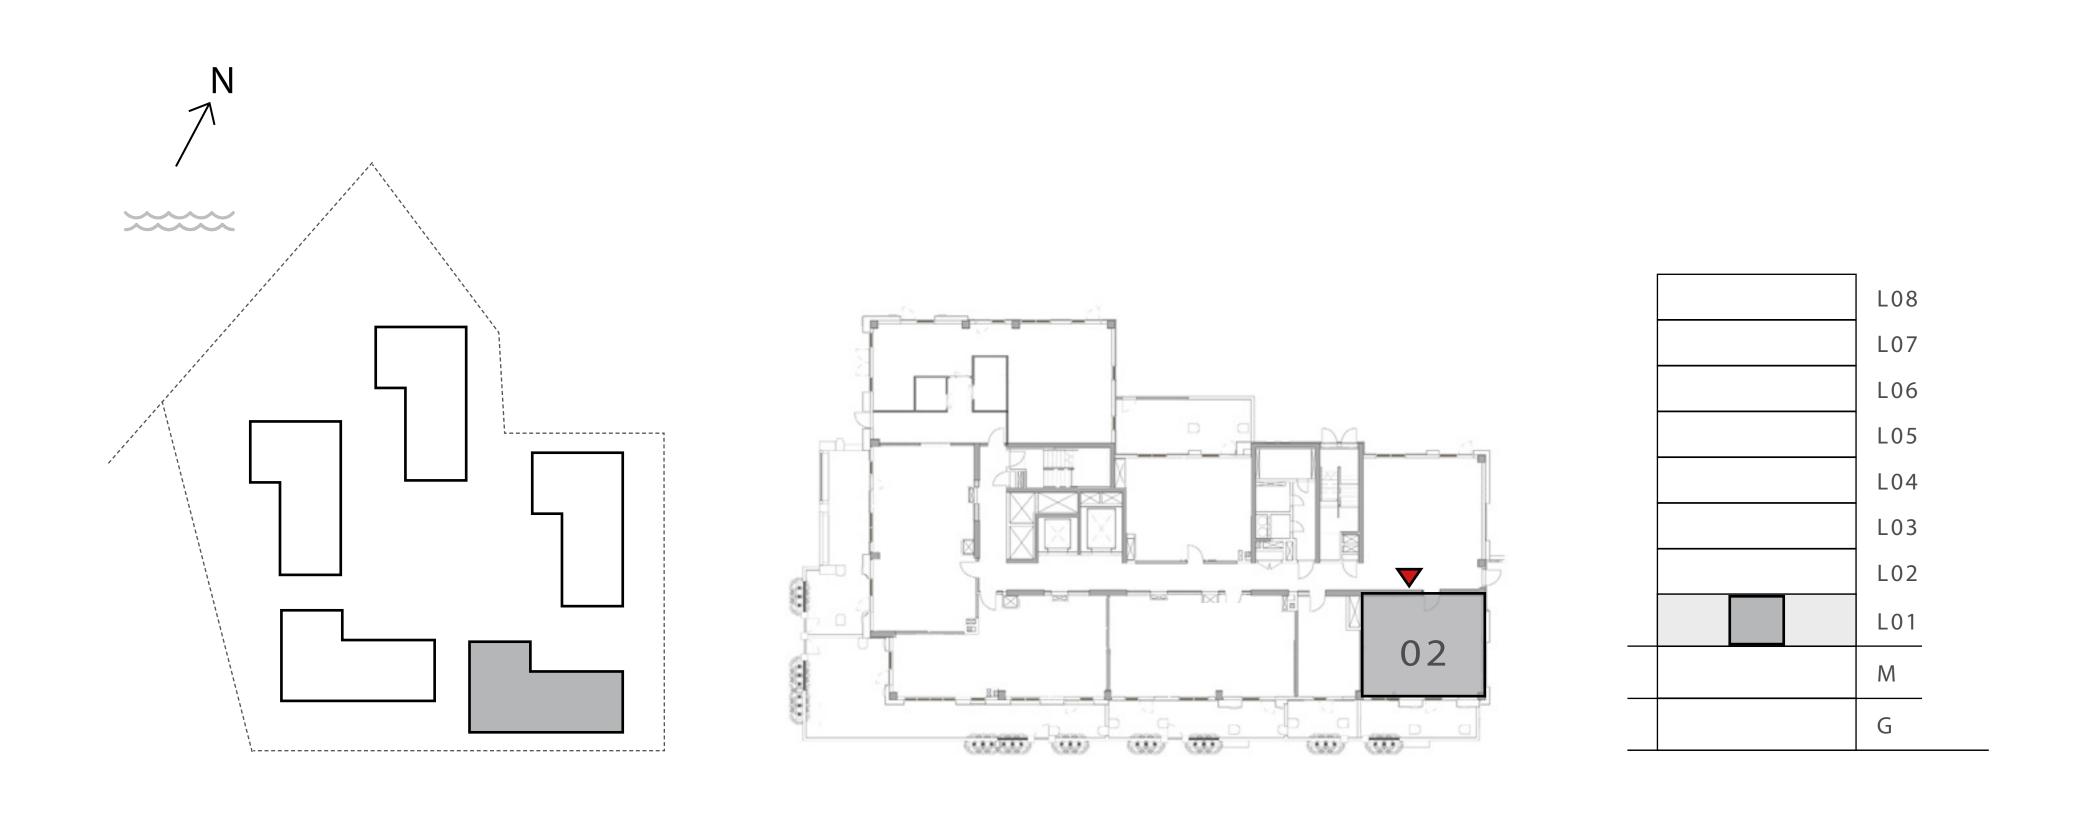

#### **BUILDING 1**

### 1 BEDROOM

UNIT 102 LEVEL 01

| APARTMENT AREA | 634.75 SQ.FT. | 58.97 SQ.M. |
|----------------|---------------|-------------|
| BALCONY AREA   | 240.04 SQ.FT. | 22.30 SQ.M. |
| TOTAL AREA     | 874.79 SQ.FT. | 81.27 SQ.M. |