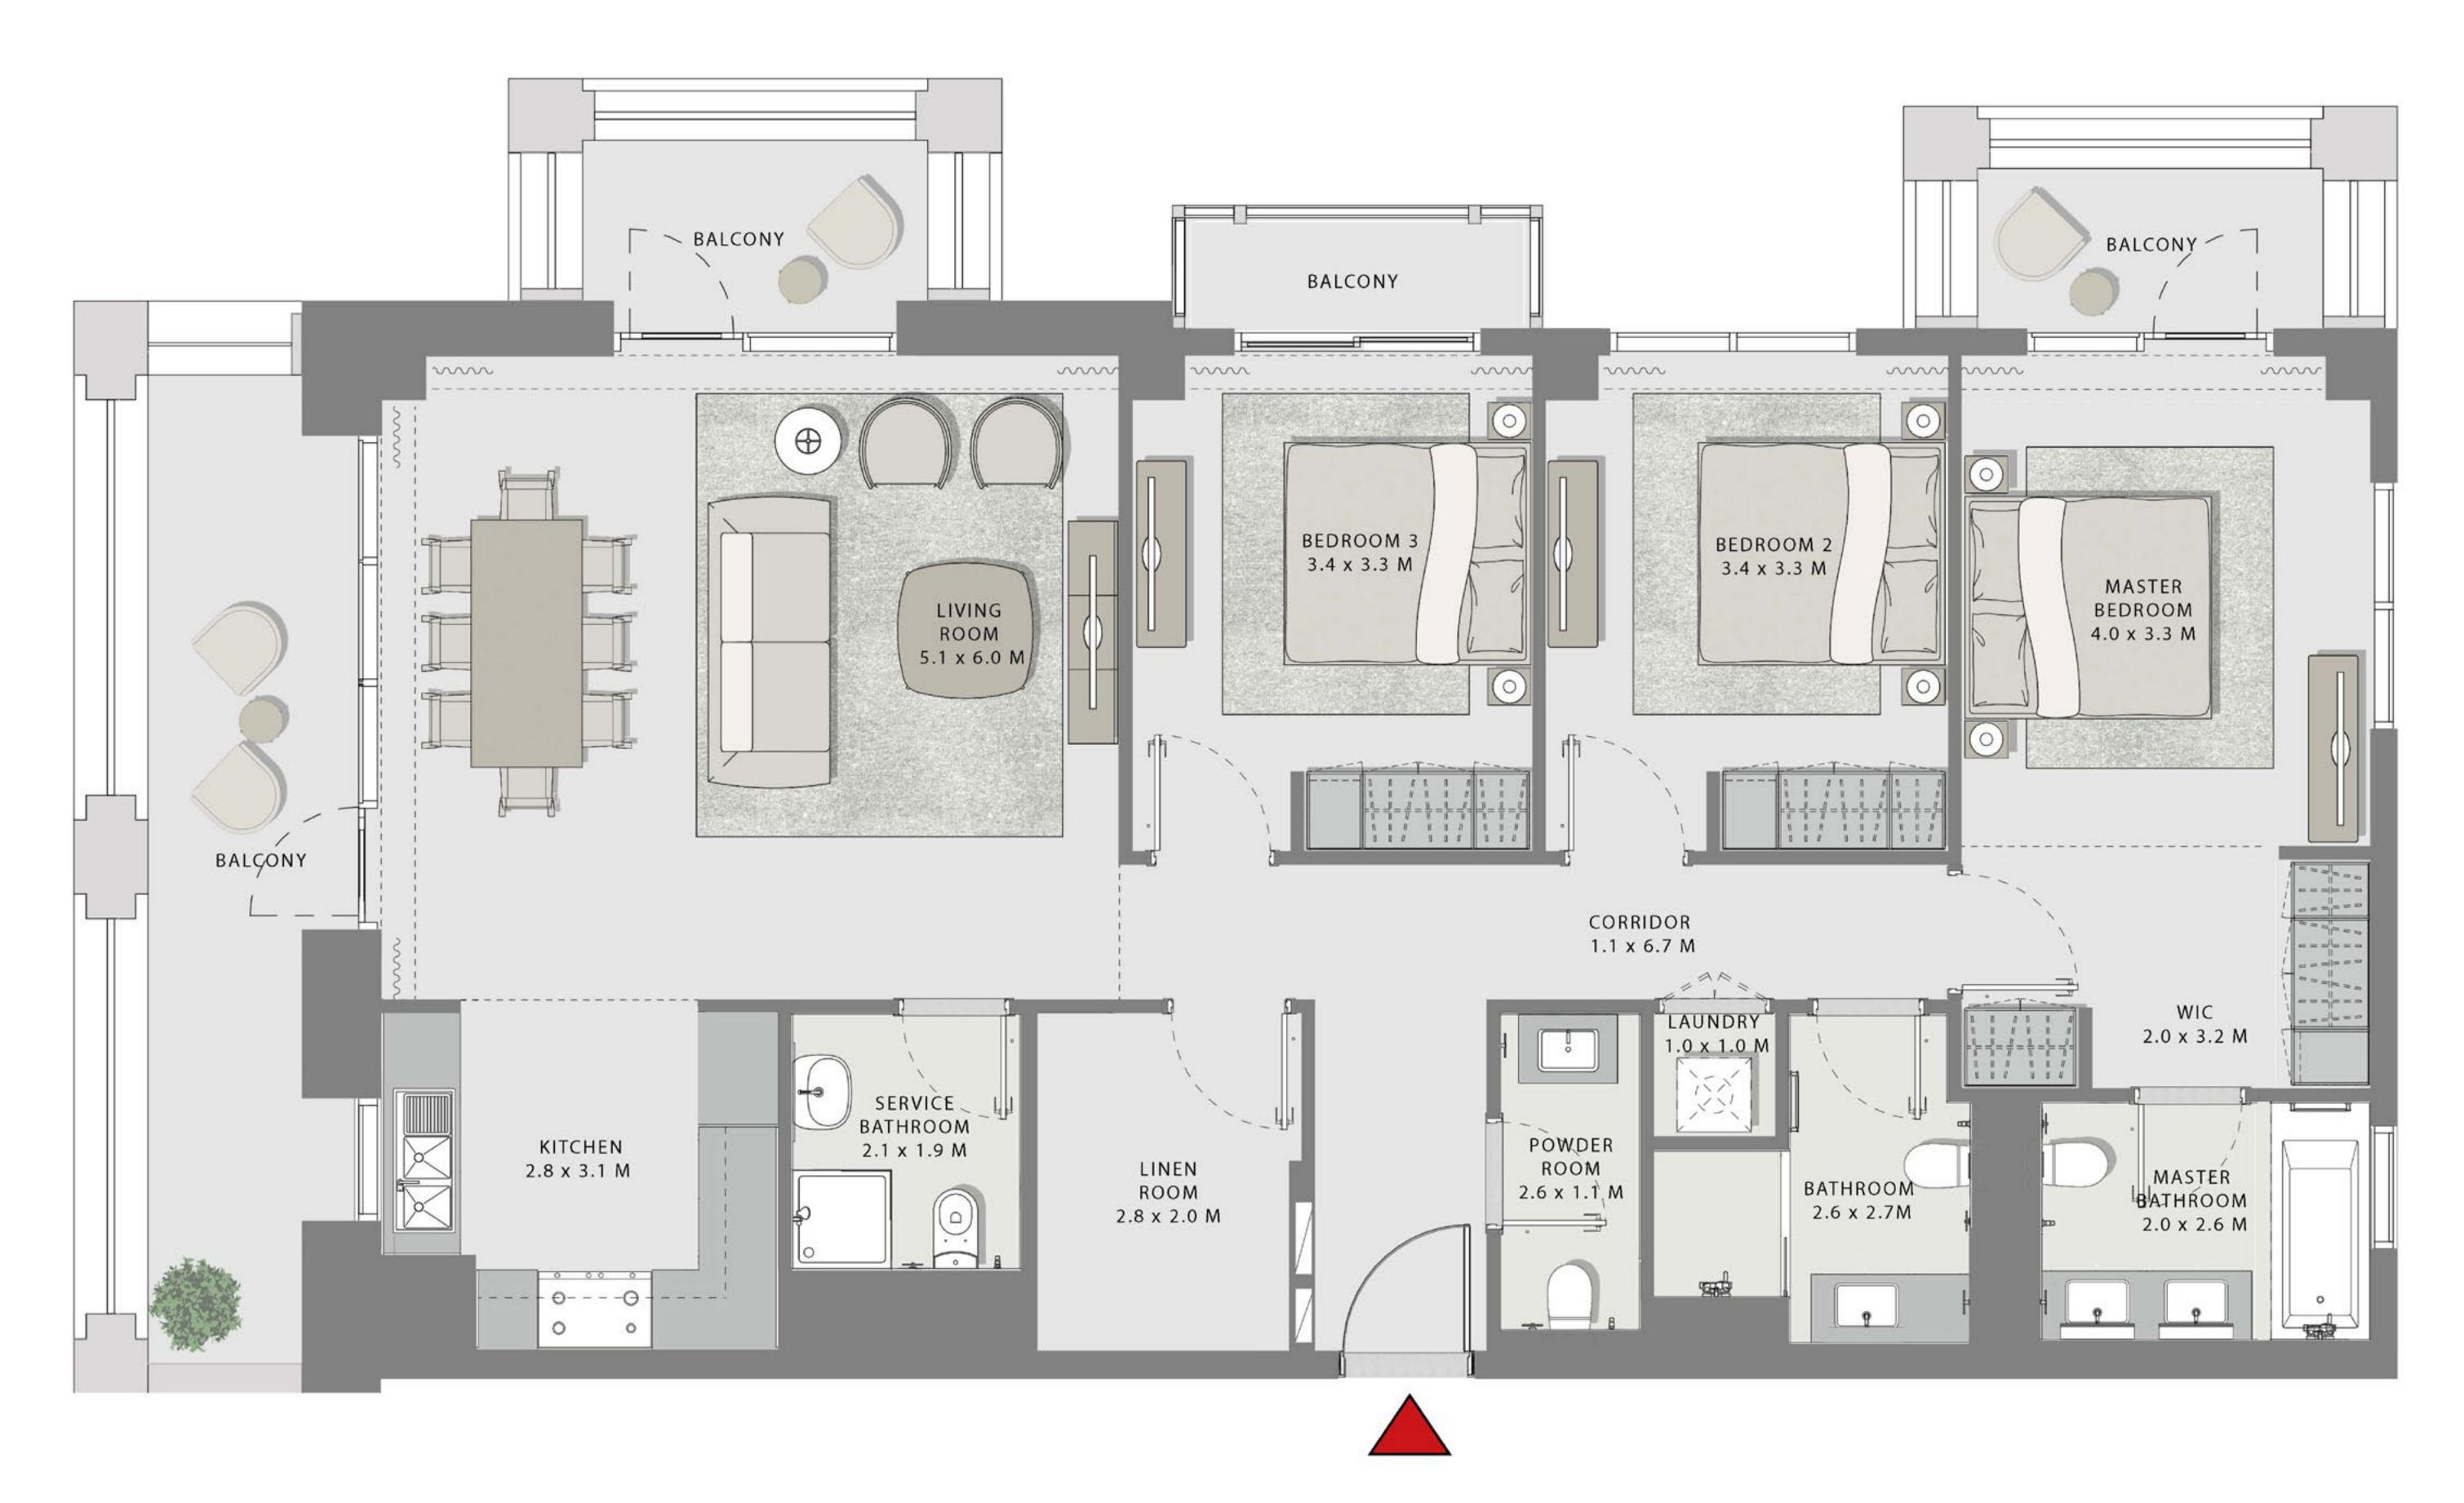

### GROVE

#### **BUILDING 1**

### 3 BEDROOM

UNIT 207 LEVEL 02

| APARTMENT AREA | 1455.93 SQ.FT. | 135.26 SQ.M. |
|----------------|----------------|--------------|
| BALCONY AREA   | 322.70 SQ.FT.  | 29.98 SQ.M.  |
| TOTAL AREA     | 1778.63 SQ.FT. | 165.24 SQ.M. |