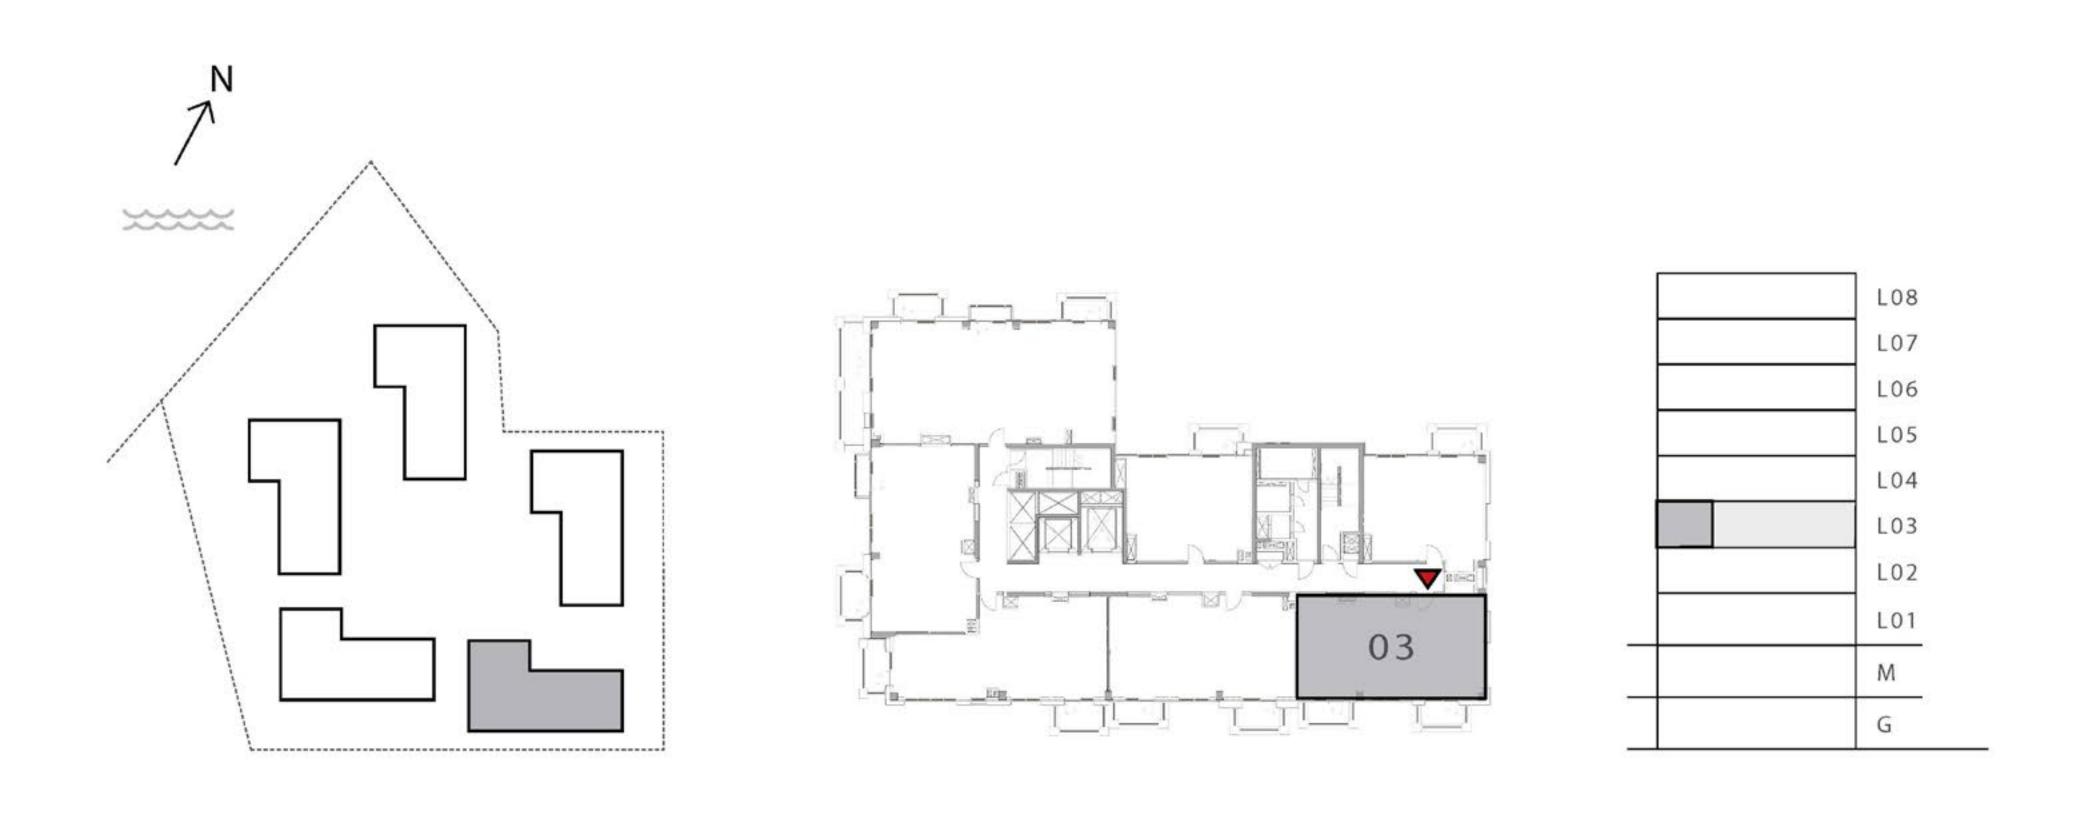

### 2 BEDROOM

UNIT 303

| APARTMENT AREA | 988.23 SQ.FT.  | 91.81 SQ.M.  |  |
|----------------|----------------|--------------|--|
| BALCONY AREA   | 124.97 SQ.FT.  | 11.61 SQ.M.  |  |
| TOTAL AREA     | 1113.20 SQ.FT. | 103.42 SQ.M. |  |

### GROVE

#### **BUILDING 1**

### 2 BEDROOM

**UNIT 304** 

| APARTMENT AREA | 957.02 SQ.FT.  | 88.91 SQ.M.  |
|----------------|----------------|--------------|
| BALCONY AREA   | 130.46 SQ.FT.  | 12.12 SQ.M.  |
| TOTAL AREA     | 1087.48 SQ.FT. | 101.03 SQ.M. |