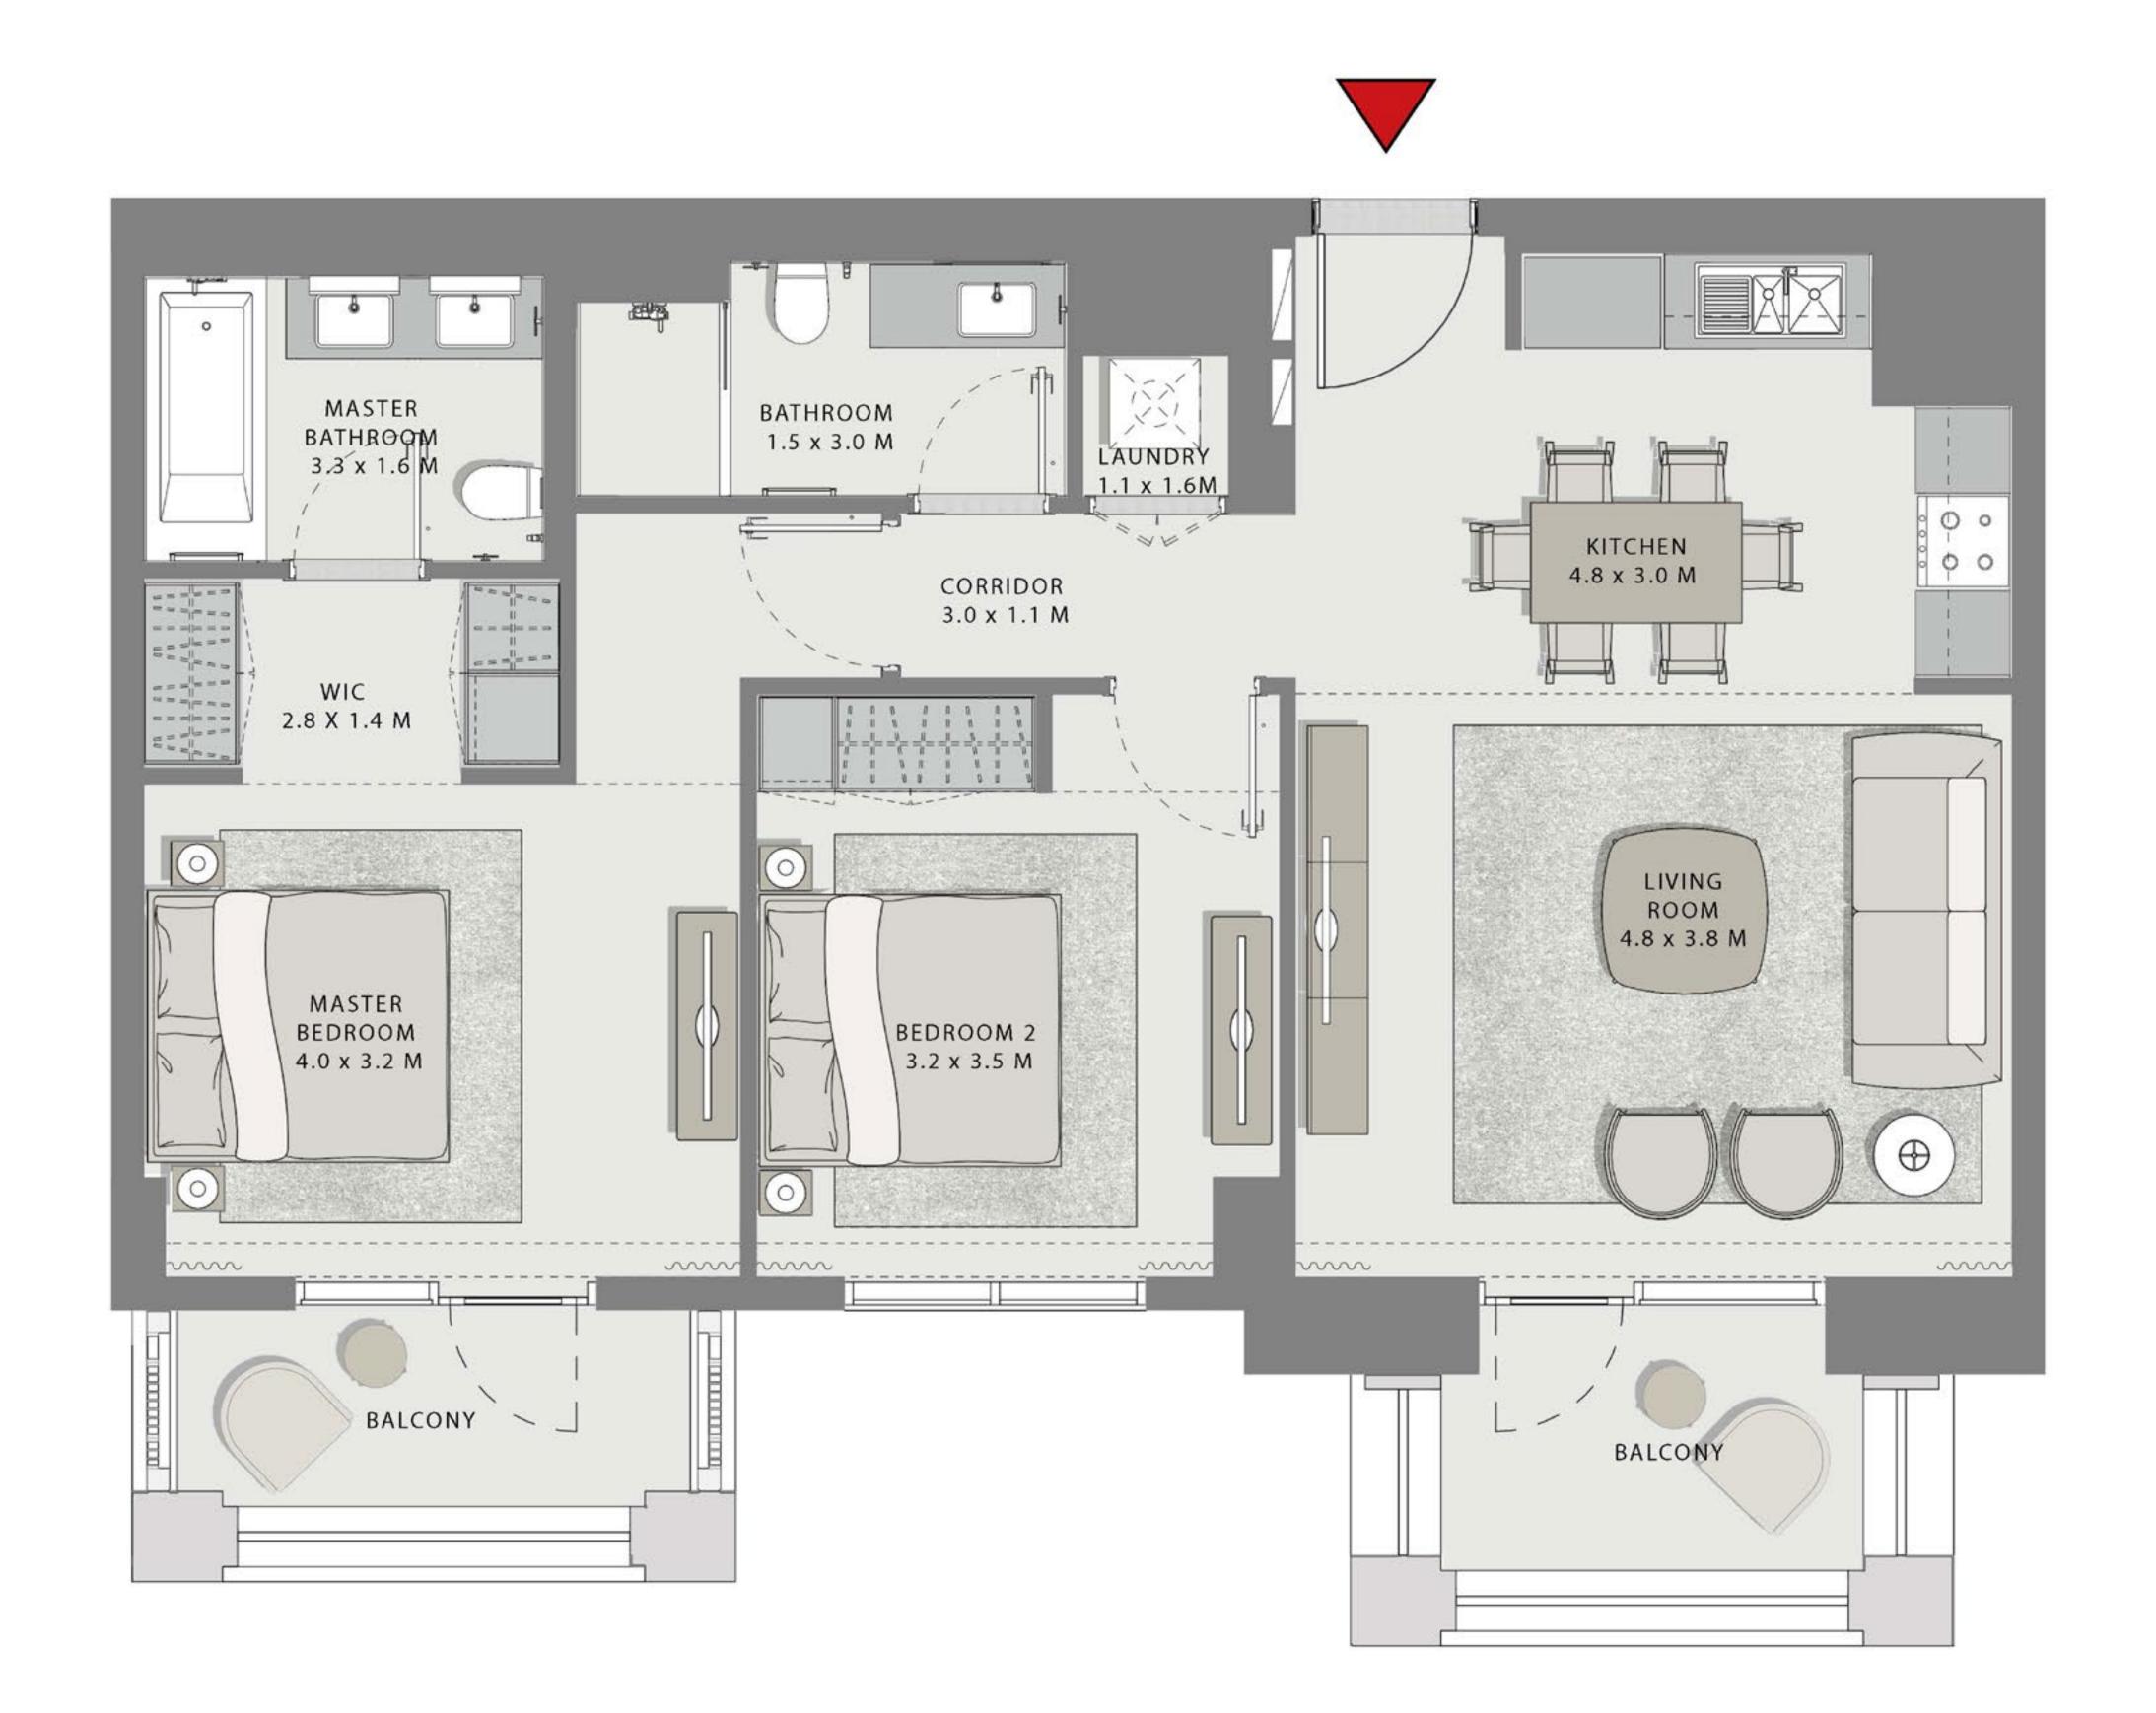

### GROVE

#### **BUILDING 1**

### 3 BEDROOM

UNIT 207 LEVEL 02

| APARTMENT AREA | 1455.93 SQ.FT. | 135.26 SQ.M. |
|----------------|----------------|--------------|
| BALCONY AREA   | 322.70 SQ.FT.  | 29.98 SQ.M.  |
| TOTAL AREA     | 1778.63 SQ.FT. | 165.24 SQ.M. |