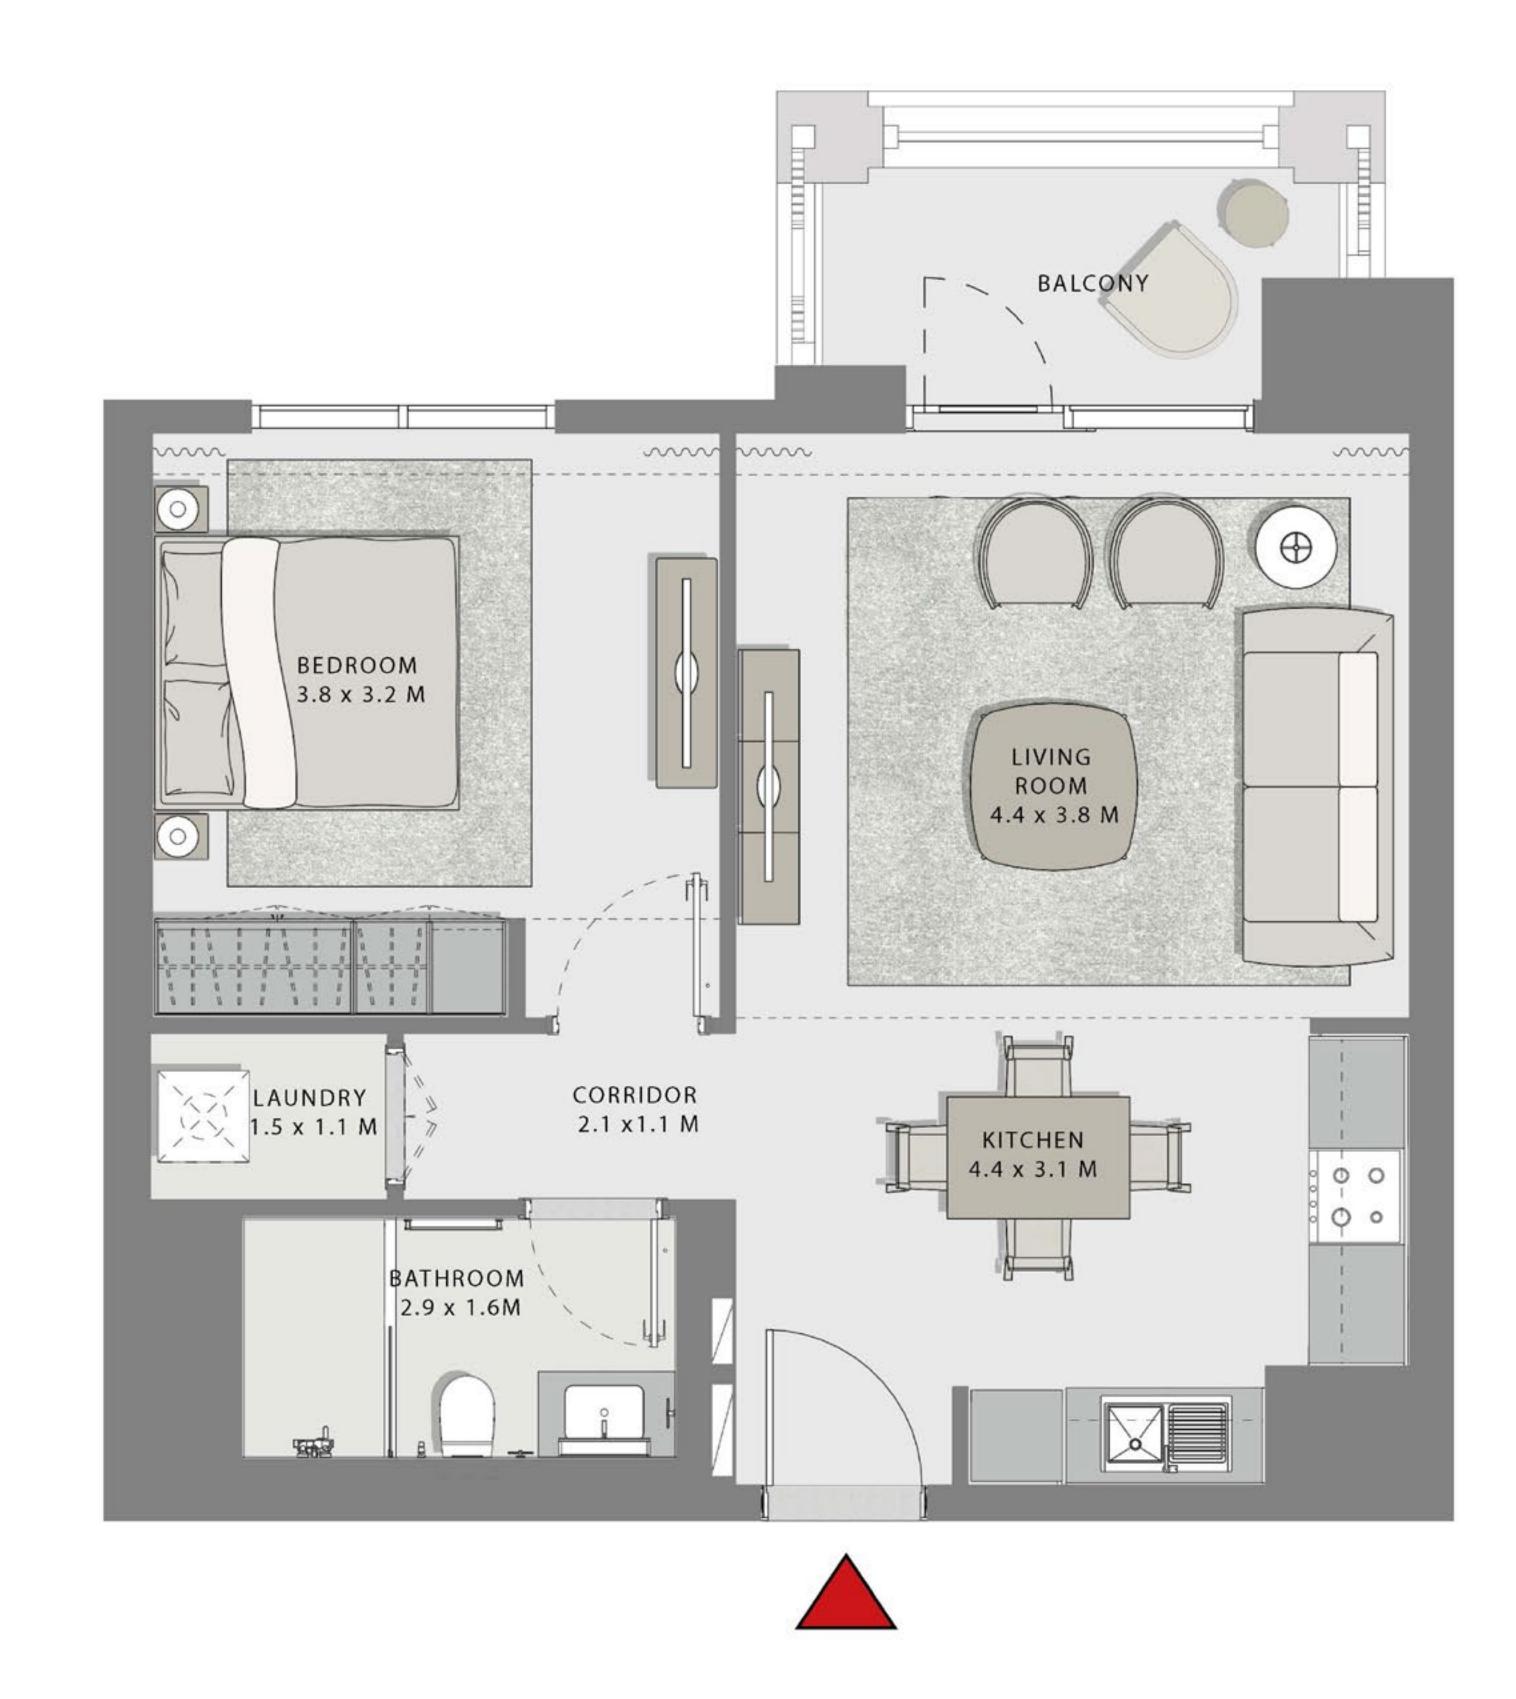

### 1 BEDROOM

UNIT 701

| APARTMENT AREA | 651.75 SQ.FT. | 60.55 SQ.M. |
|----------------|---------------|-------------|
| BALCONY AREA   | 65.77 SQ.FT.  | 6.11 SQ.M.  |
| TOTAL AREA     | 717.52 SQ.FT. | 66.66 SQ.M. |