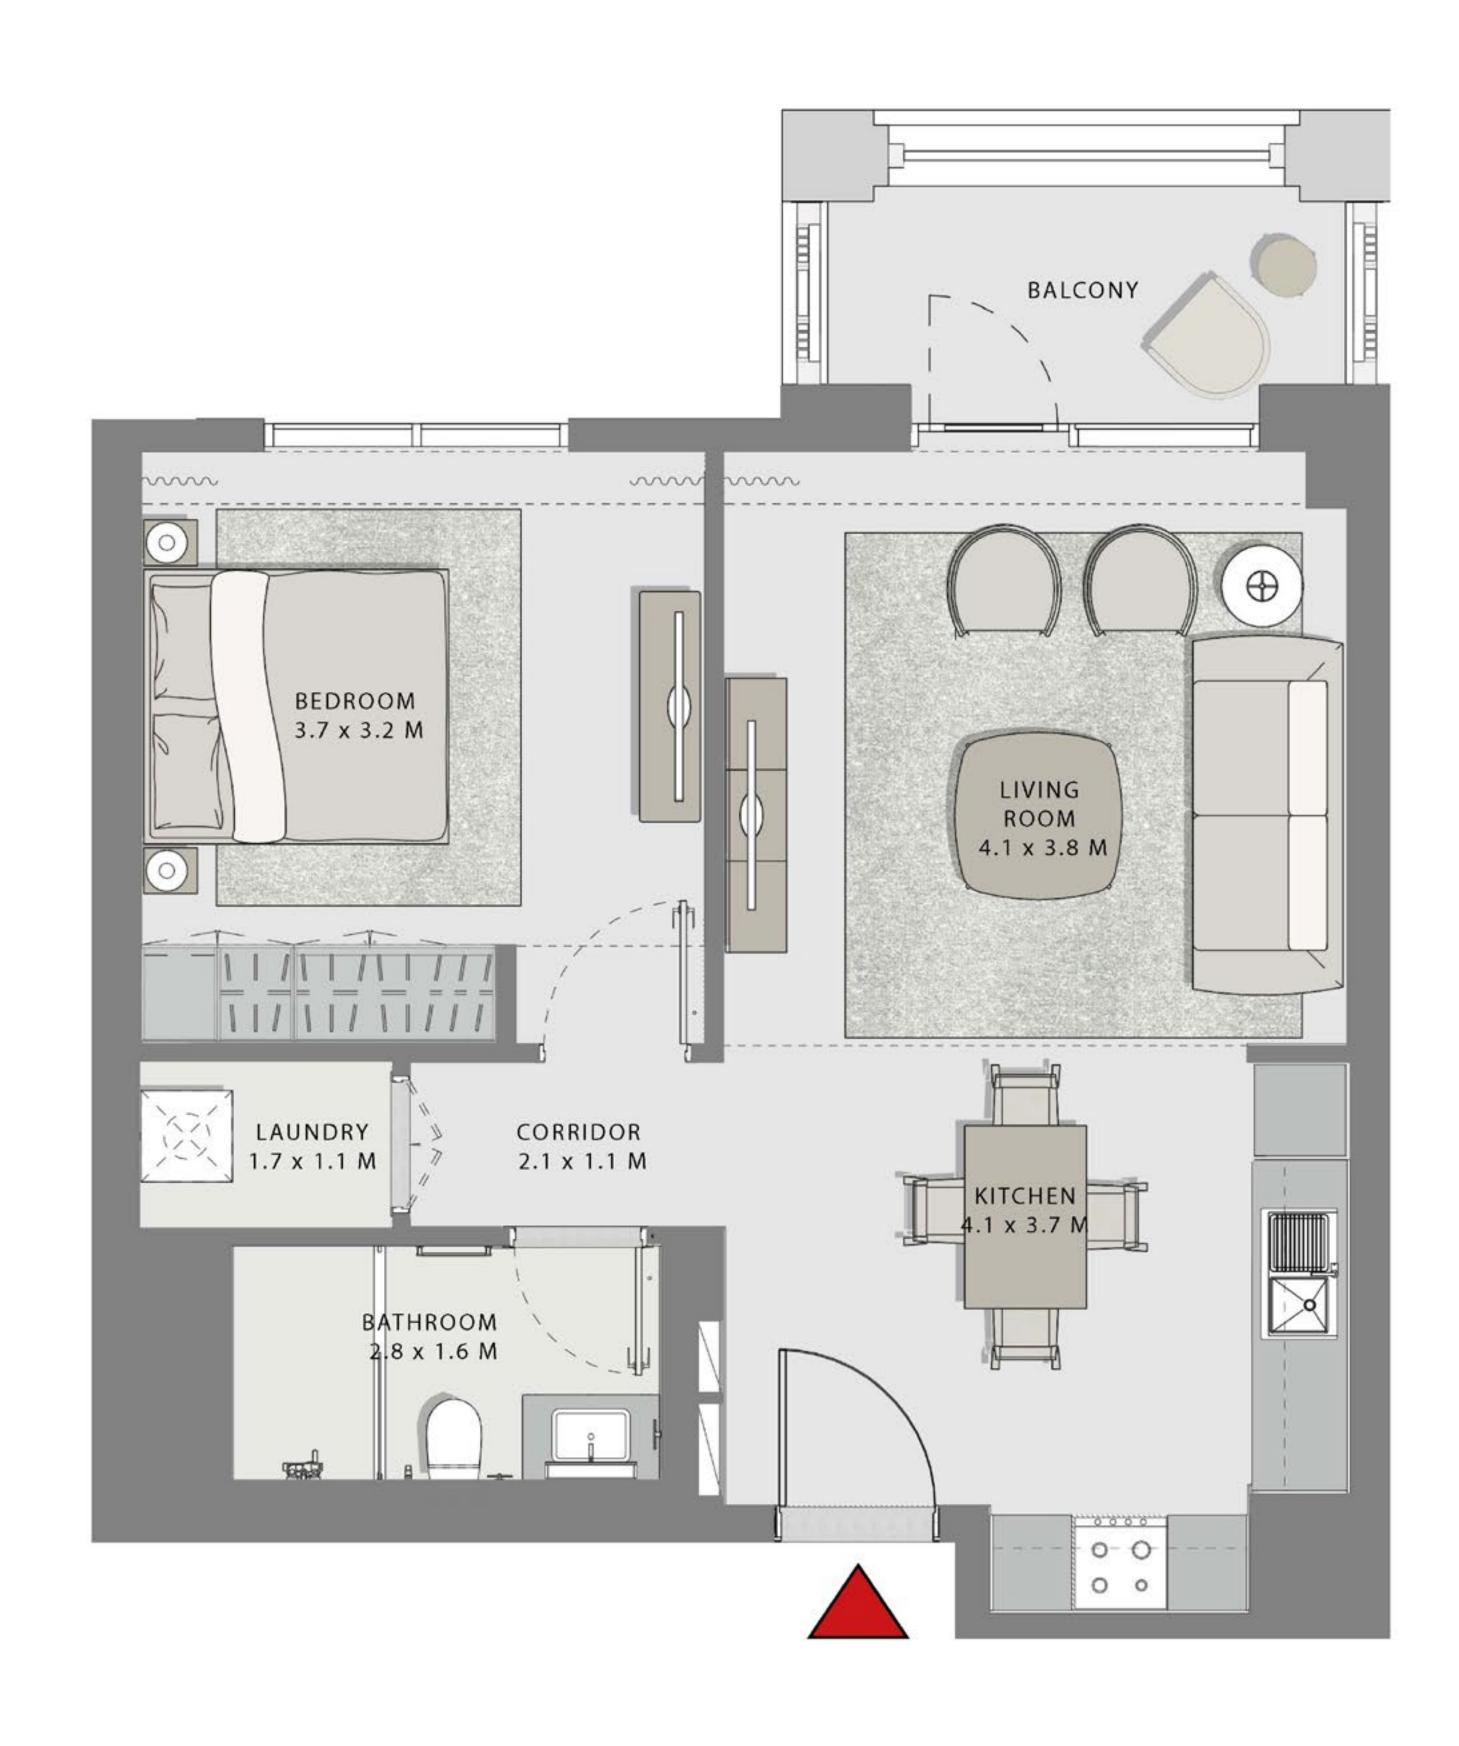

### 1 BEDROOM

UNIT 101 LEVEL 01

| APARTMENT AREA | 651.54 SQ.FT. | 60.53 SQ.M. |
|----------------|---------------|-------------|
| BALCONY AREA   | 307.85 SQ.FT. | 28.60 SQ.M. |
| TOTAL AREA     | 959.39 SQ.FT. | 89.13 SQ.M. |