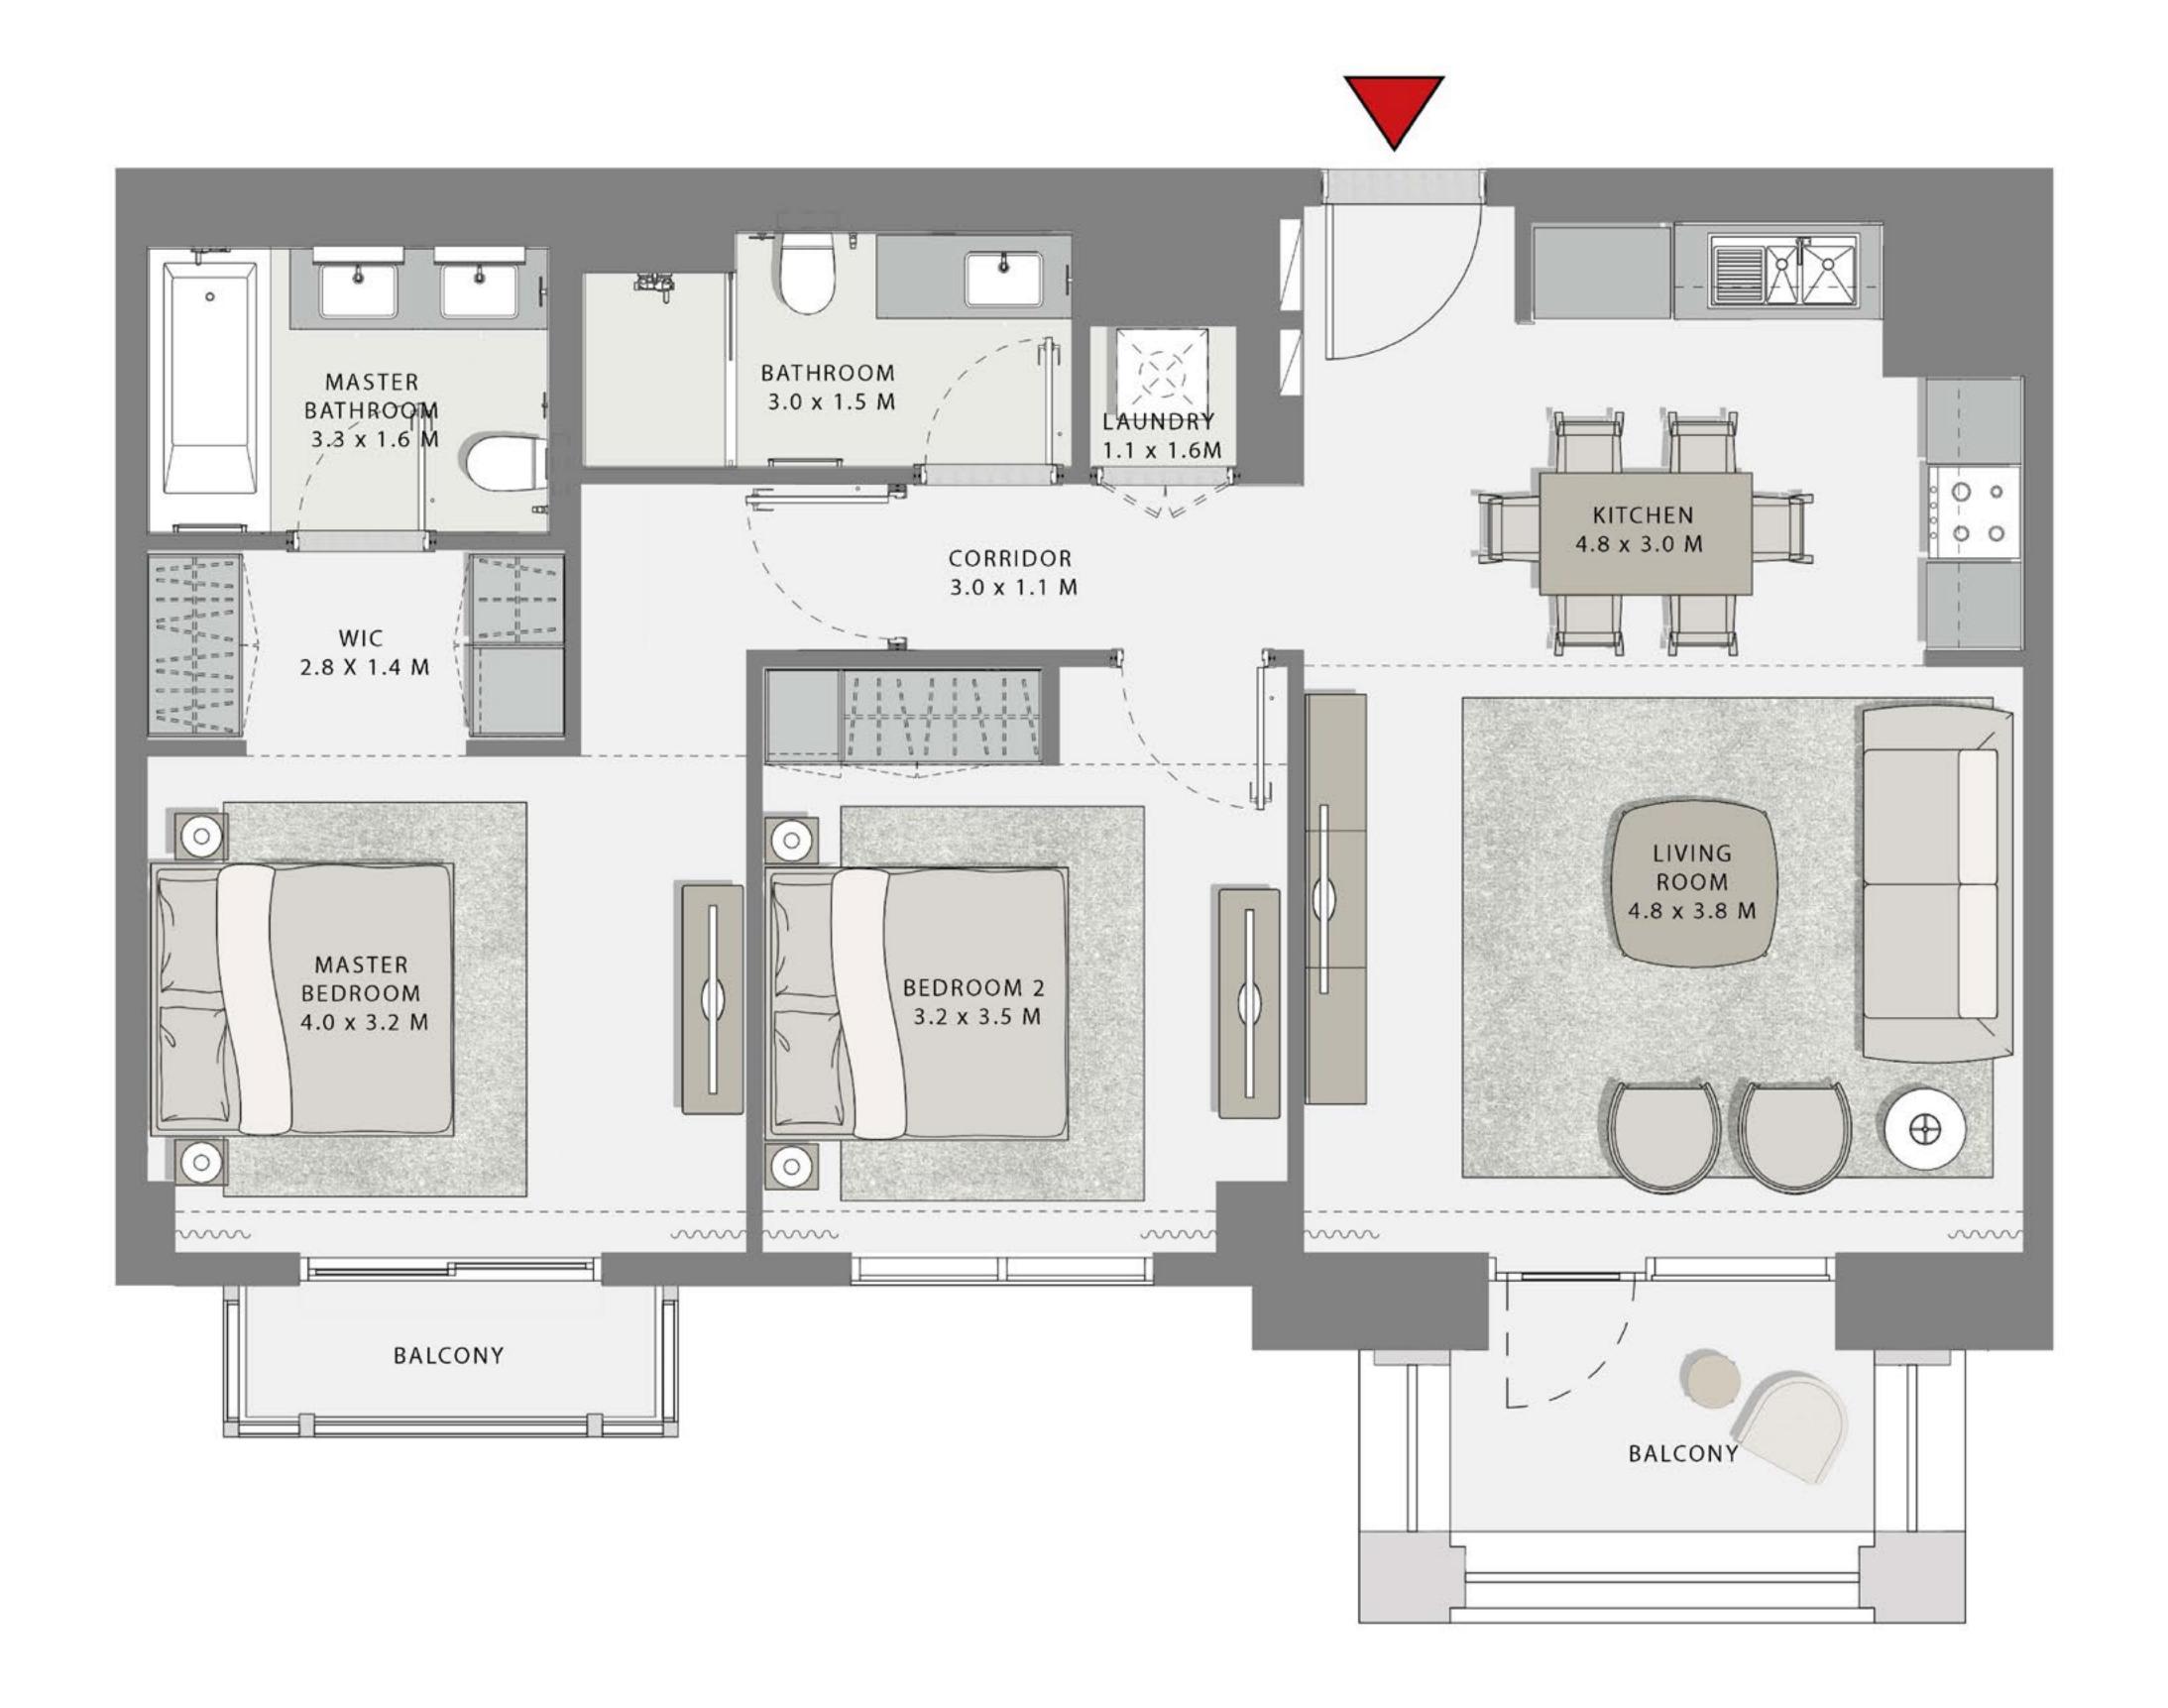

### GROVE

#### **BUILDING 1**

### 2 BEDROOM

UNIT 105 LEVEL 01

|     | APARTMENT AREA | 957.56 SQ.FT.  | 88.96 SQ.M.  |  |
|-----|----------------|----------------|--------------|--|
|     | BALCONY AREA   | 492.99 SQ.FT.  | 45.80 SQ.M.  |  |
| 100 | TOTAL AREA     | 1450.55 SQ.FT. | 134.76 SQ.M. |  |