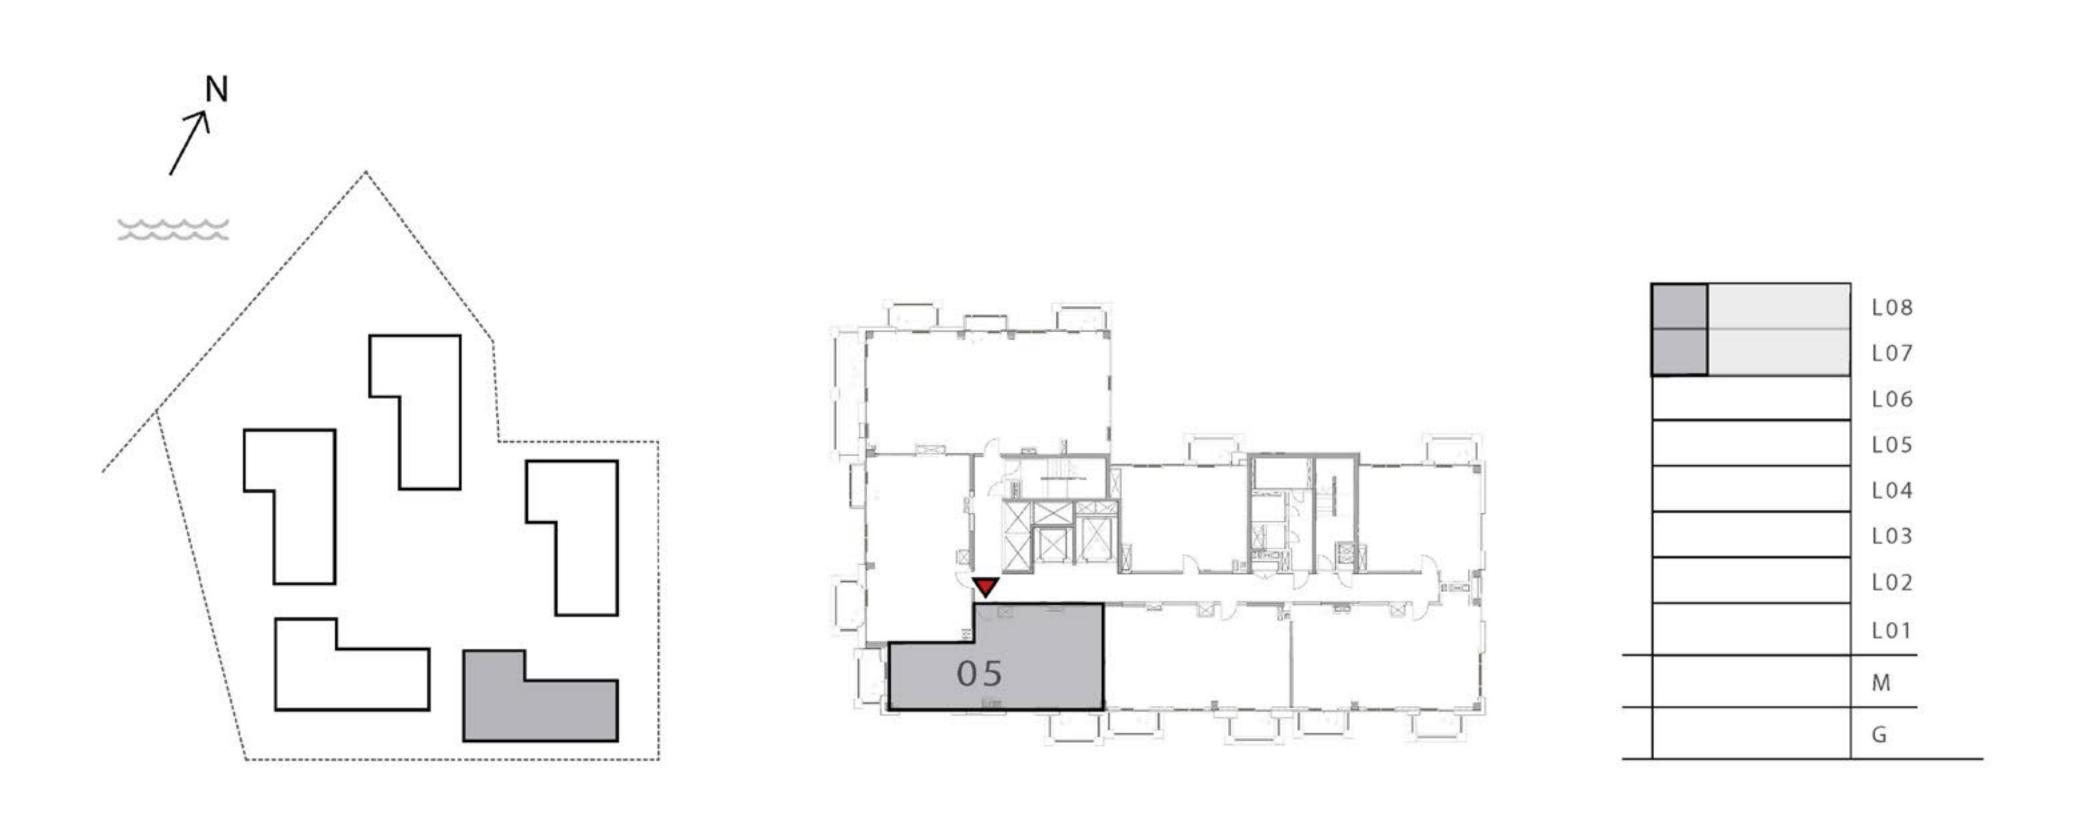

### GROVE

#### **BUILDING 1**

### 2 BEDROOM

UNIT 105 LEVEL 01

|     | APARTMENT AREA | 957.56 SQ.FT.  | 88.96 SQ.M.  |  |
|-----|----------------|----------------|--------------|--|
|     | BALCONY AREA   | 492.99 SQ.FT.  | 45.80 SQ.M.  |  |
| 100 | TOTAL AREA     | 1450.55 SQ.FT. | 134.76 SQ.M. |  |