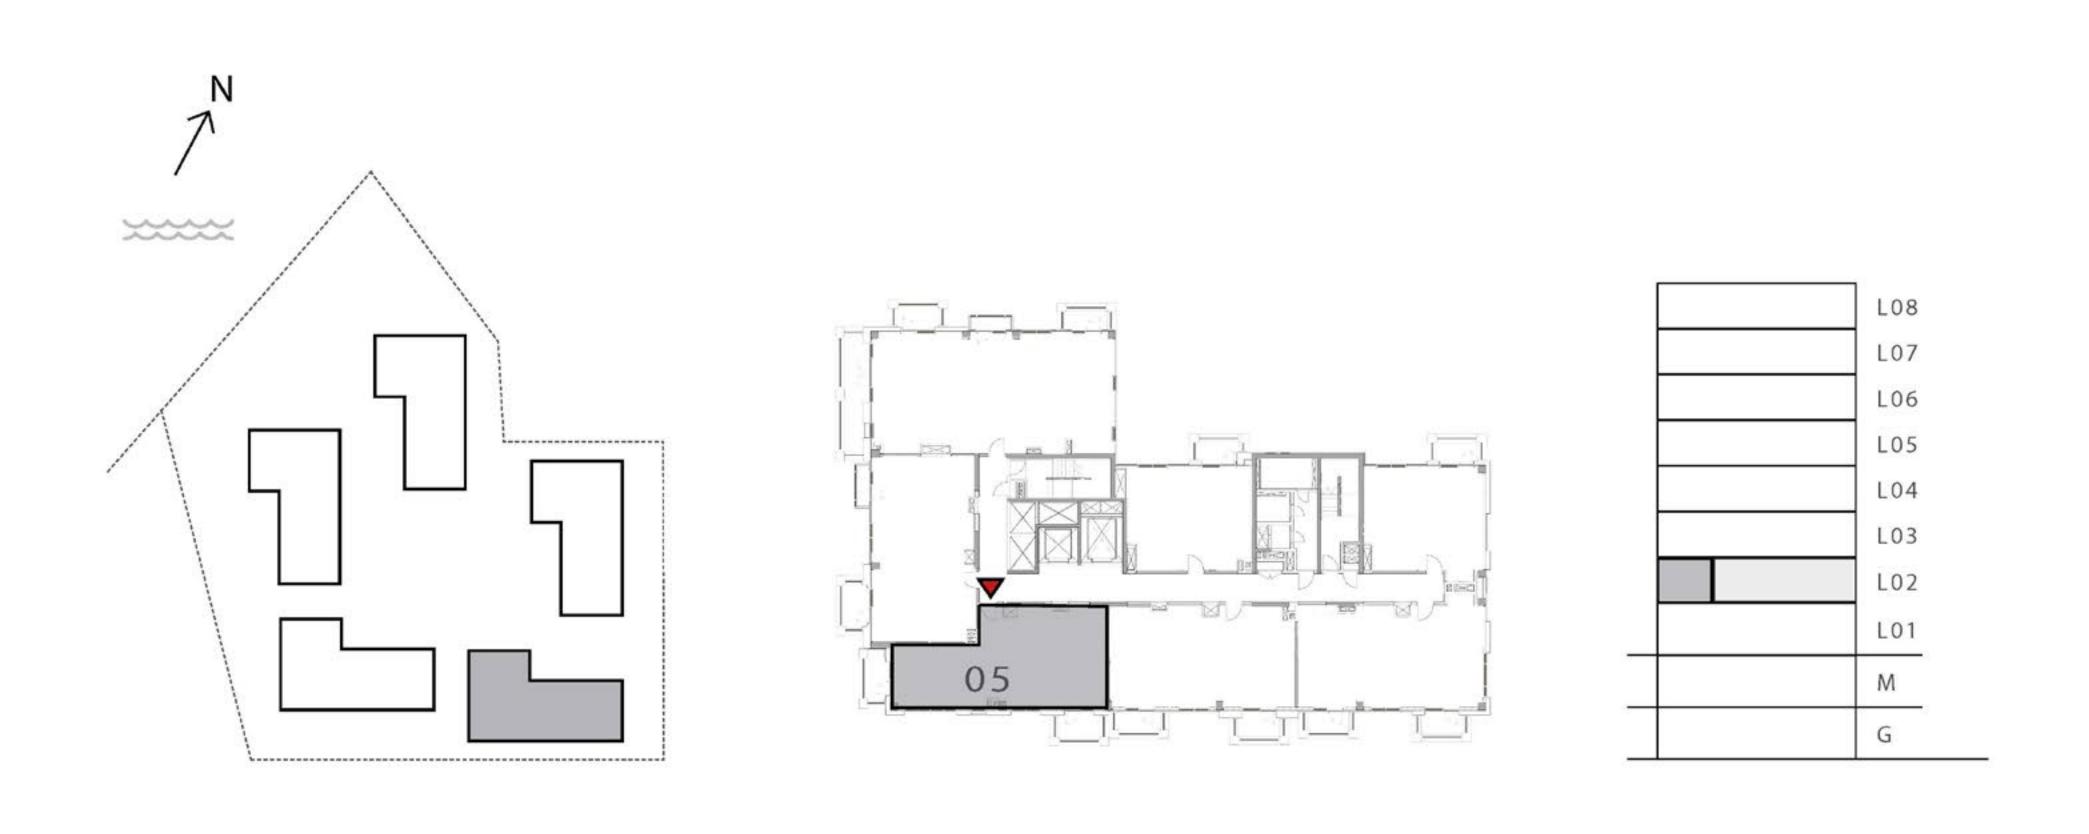

GROVE

#### **BUILDING 1**

### 2 BEDROOM

UNIT 06

LEVEL 02,03,05,06

| - | APARTMENT AREA | 952.61 SQ.FT.  | 88.50 SQ.M. |  |
|---|----------------|----------------|-------------|--|
|   | BALCONY AREA   | 102.26 SQ.FT.  | 9.50 SQ.M.  |  |
|   | TOTAL AREA     | 1054.87 SQ.FT. | 98.00 SQ.M. |  |