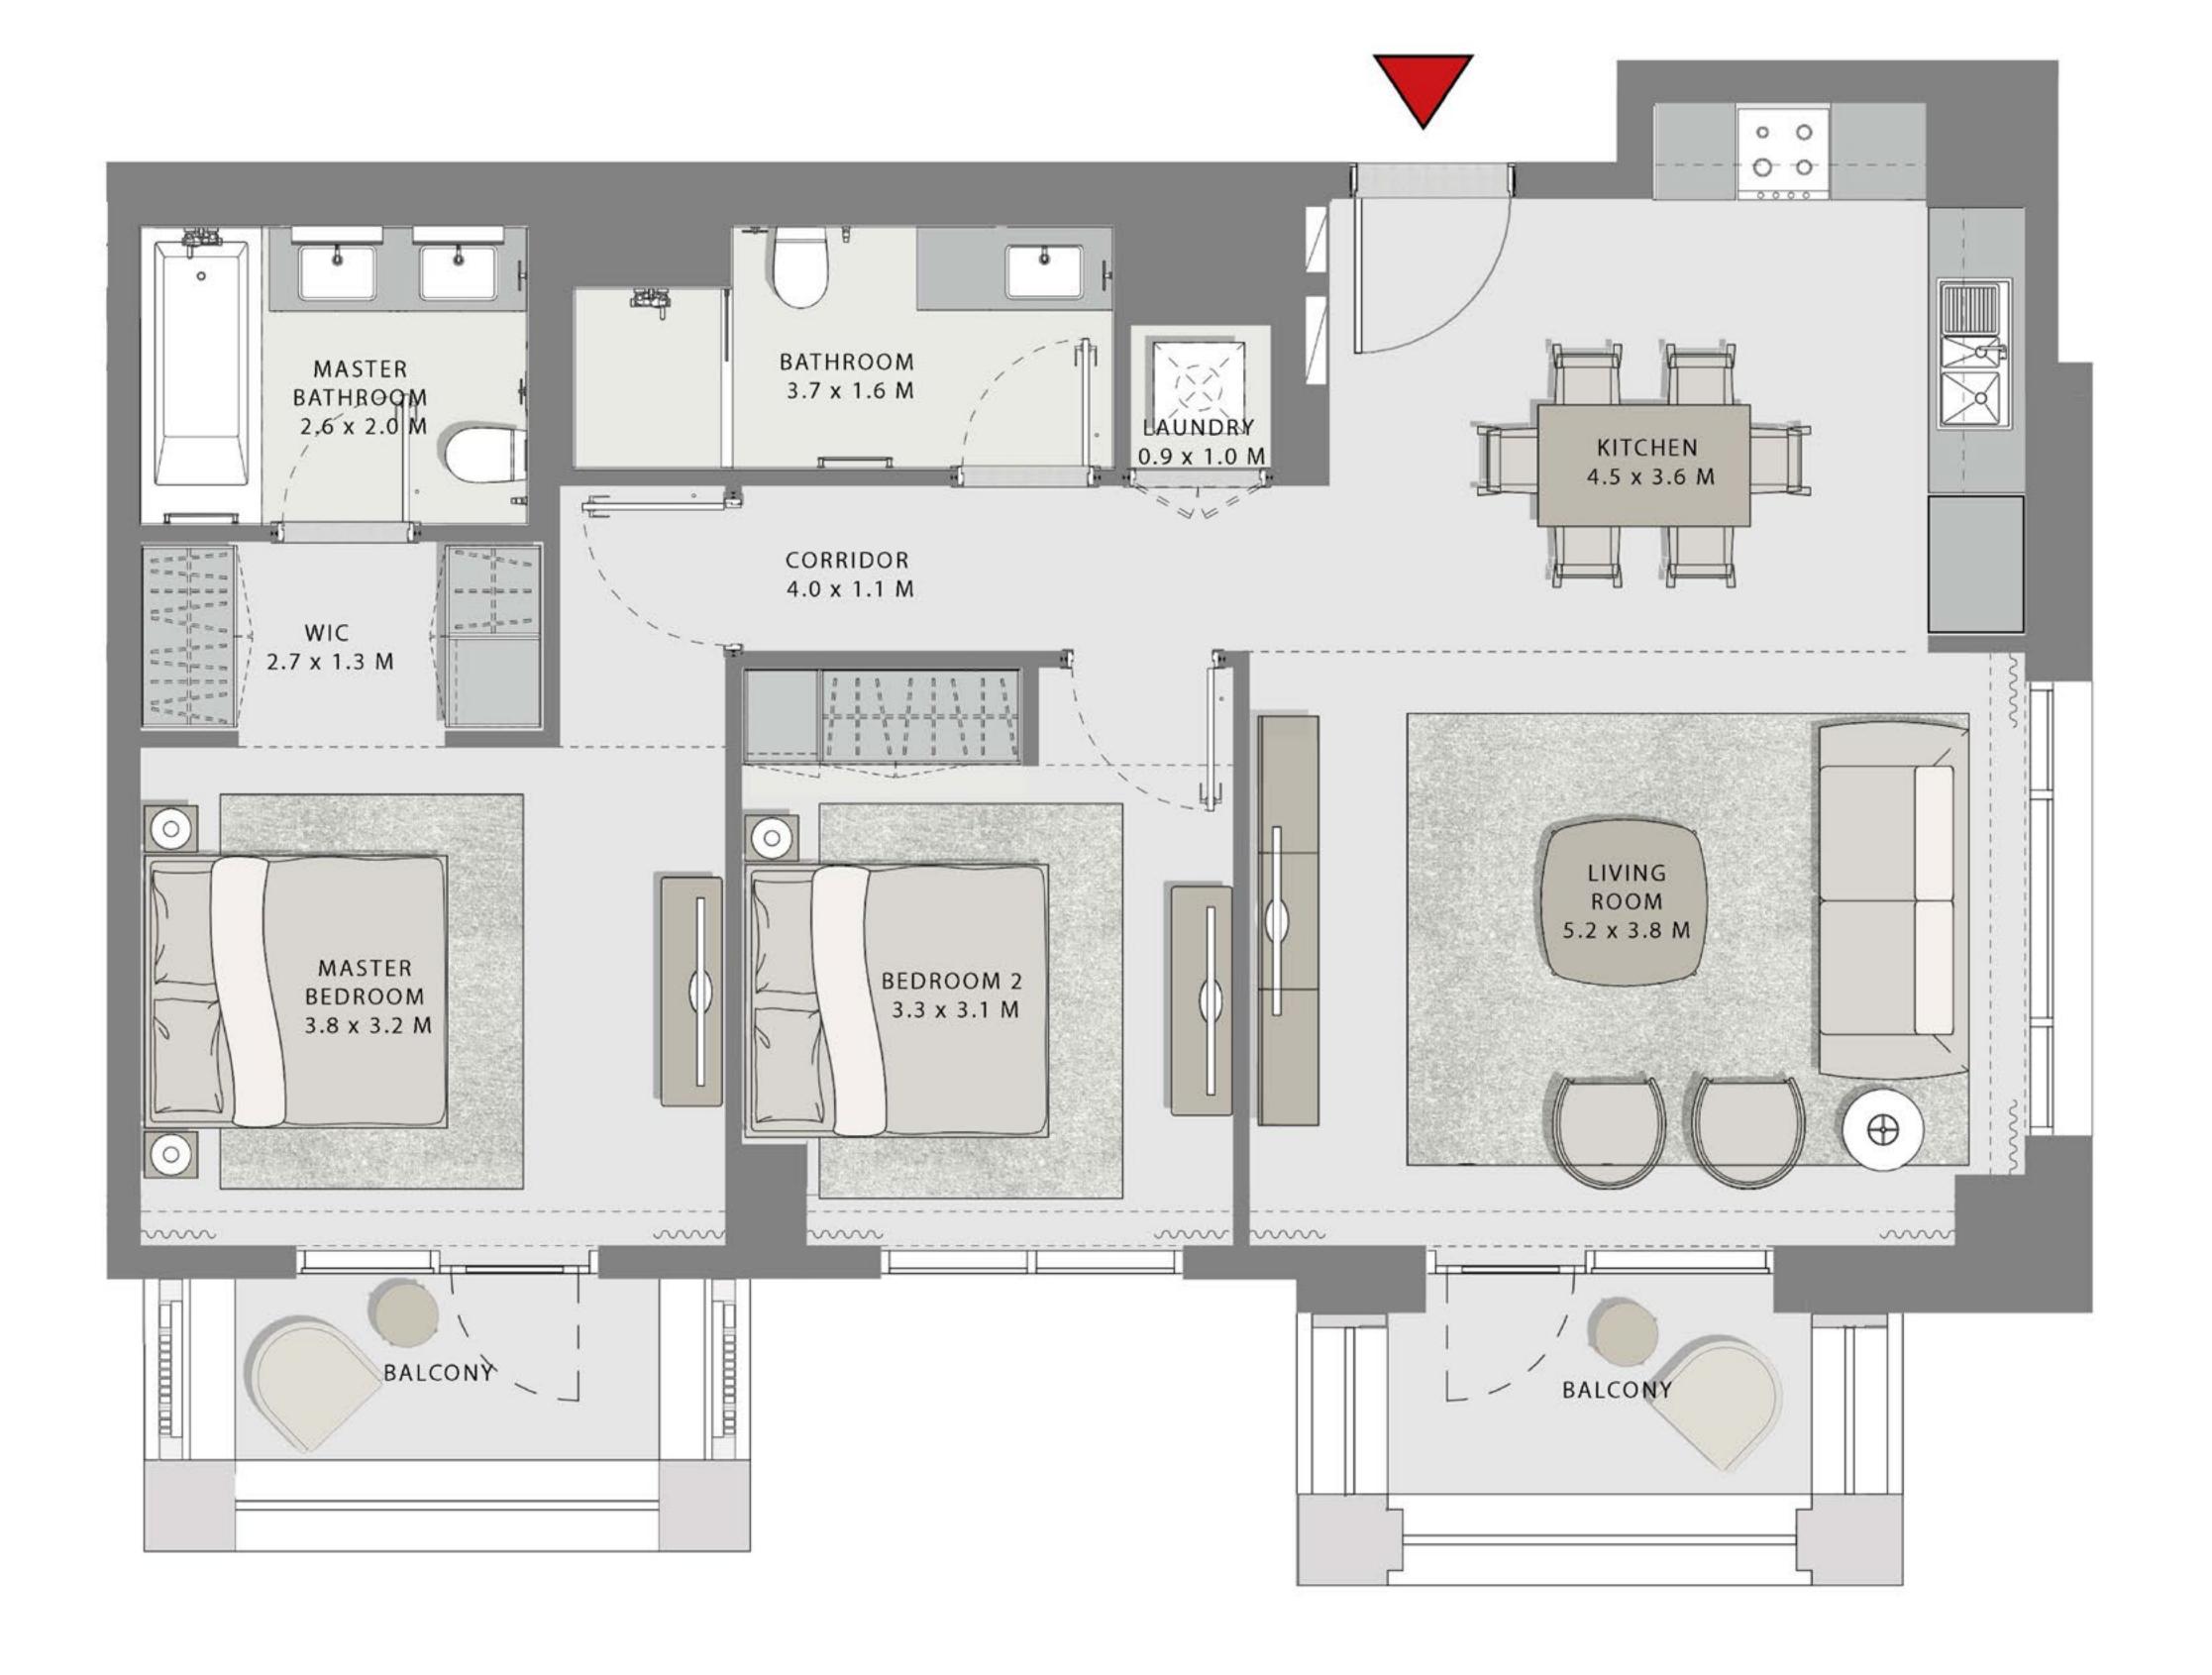

### 2 BEDROOM

UNIT 303

| APARTMENT AREA | 988.23 SQ.FT.  | 91.81 SQ.M.  |  |
|----------------|----------------|--------------|--|
| BALCONY AREA   | 124.97 SQ.FT.  | 11.61 SQ.M.  |  |
| TOTAL AREA     | 1113.20 SQ.FT. | 103.42 SQ.M. |  |

### GROVE

#### **BUILDING 1**

### 2 BEDROOM

**UNIT 304** 

| APARTMENT AREA | 957.02 SQ.FT.  | 88.91 SQ.M.  |
|----------------|----------------|--------------|
| BALCONY AREA   | 130.46 SQ.FT.  | 12.12 SQ.M.  |
| TOTAL AREA     | 1087.48 SQ.FT. | 101.03 SQ.M. |