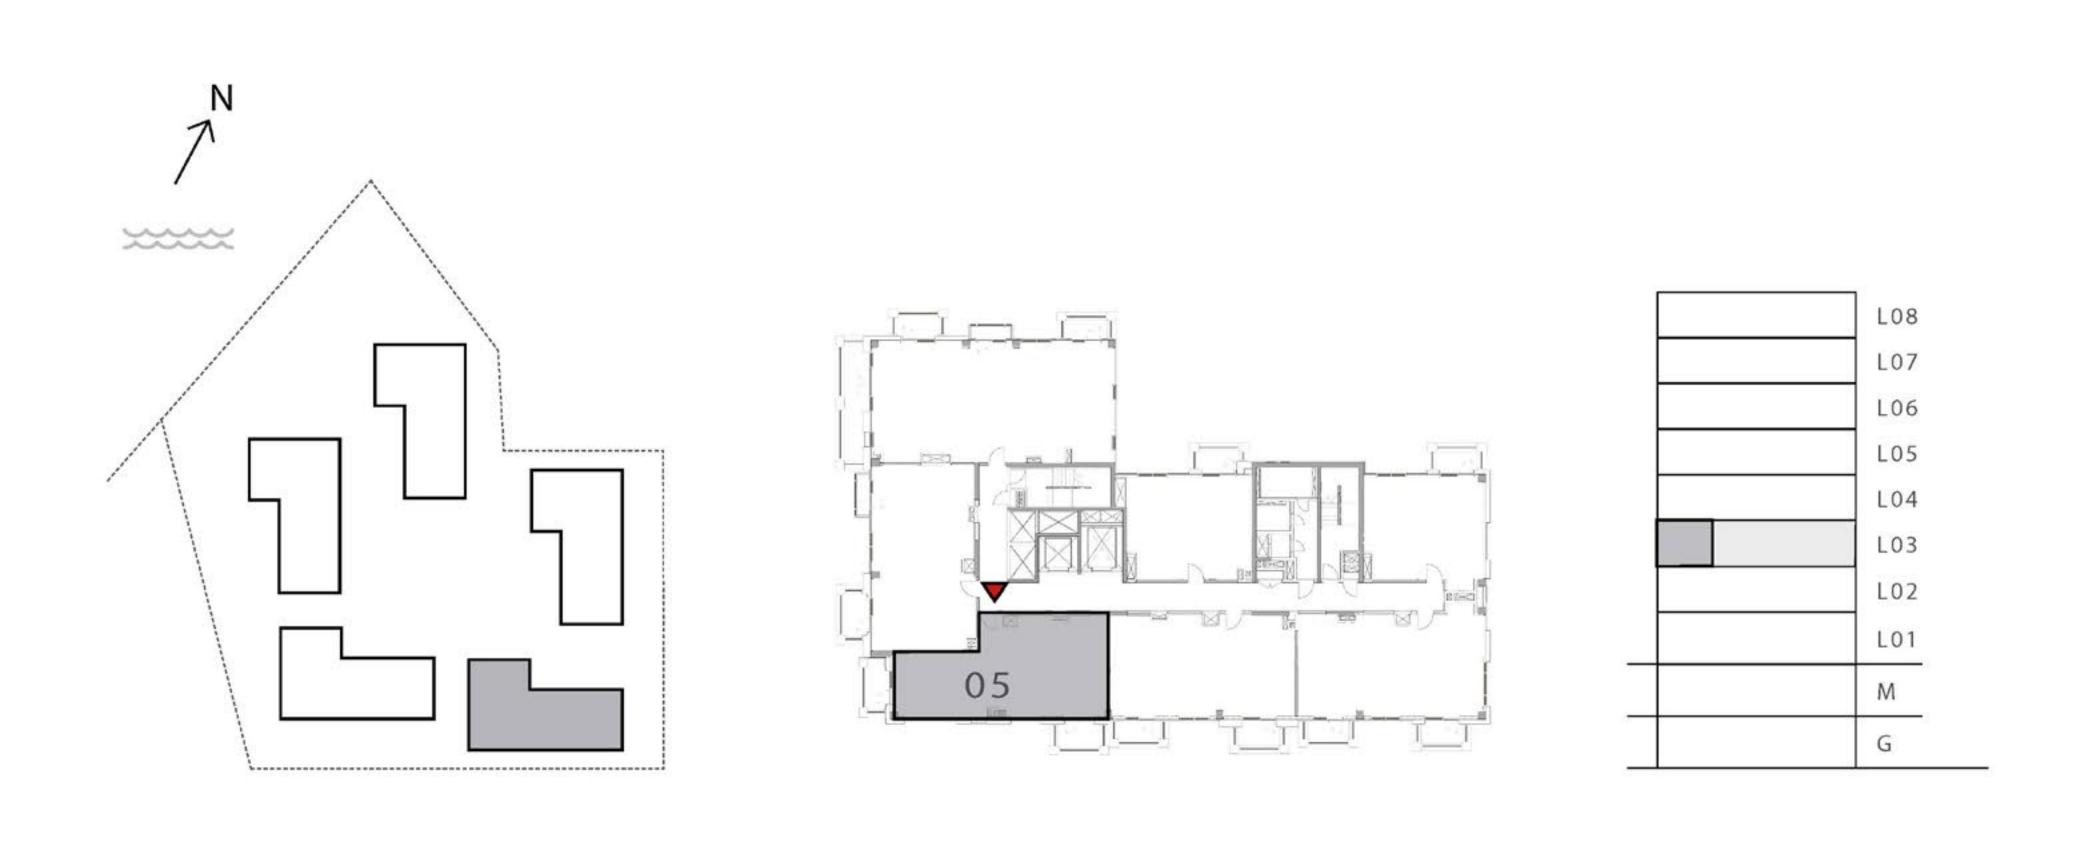

### GROVE

#### **BUILDING 1**

### 2 BEDROOM

UNIT 105 LEVEL 01

|     | APARTMENT AREA | 957.56 SQ.FT.  | 88.96 SQ.M.  |  |
|-----|----------------|----------------|--------------|--|
|     | BALCONY AREA   | 492.99 SQ.FT.  | 45.80 SQ.M.  |  |
| 100 | TOTAL AREA     | 1450.55 SQ.FT. | 134.76 SQ.M. |  |