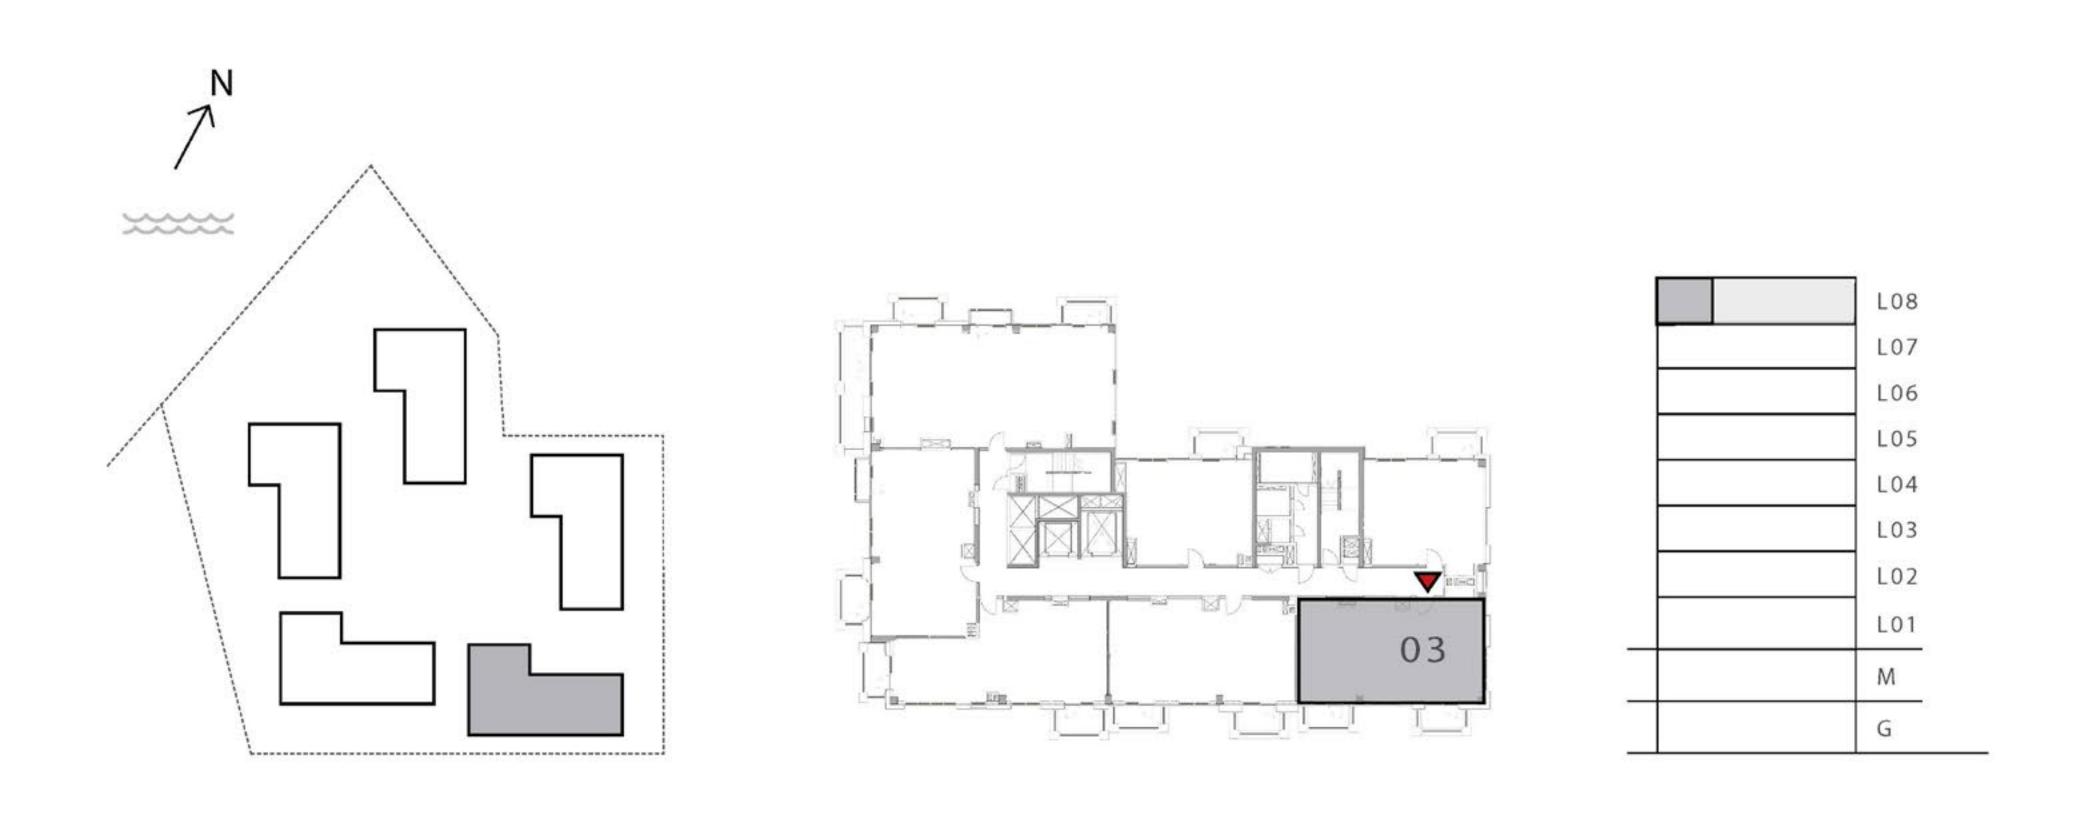

### GROVE

#### **BUILDING 1**

### 2 BEDROOM

UNIT 104

| <br>APARTMENT AREA | 954.97 SQ.FT.  | 88.72 SQ.M.  |
|--------------------|----------------|--------------|
| BALCONY AREA       | 822.69 SQ.FT.  | 76.43 SQ.M.  |
| TOTAL AREA         | 1777.66 SQ.FT. | 165.15 SQ.M. |