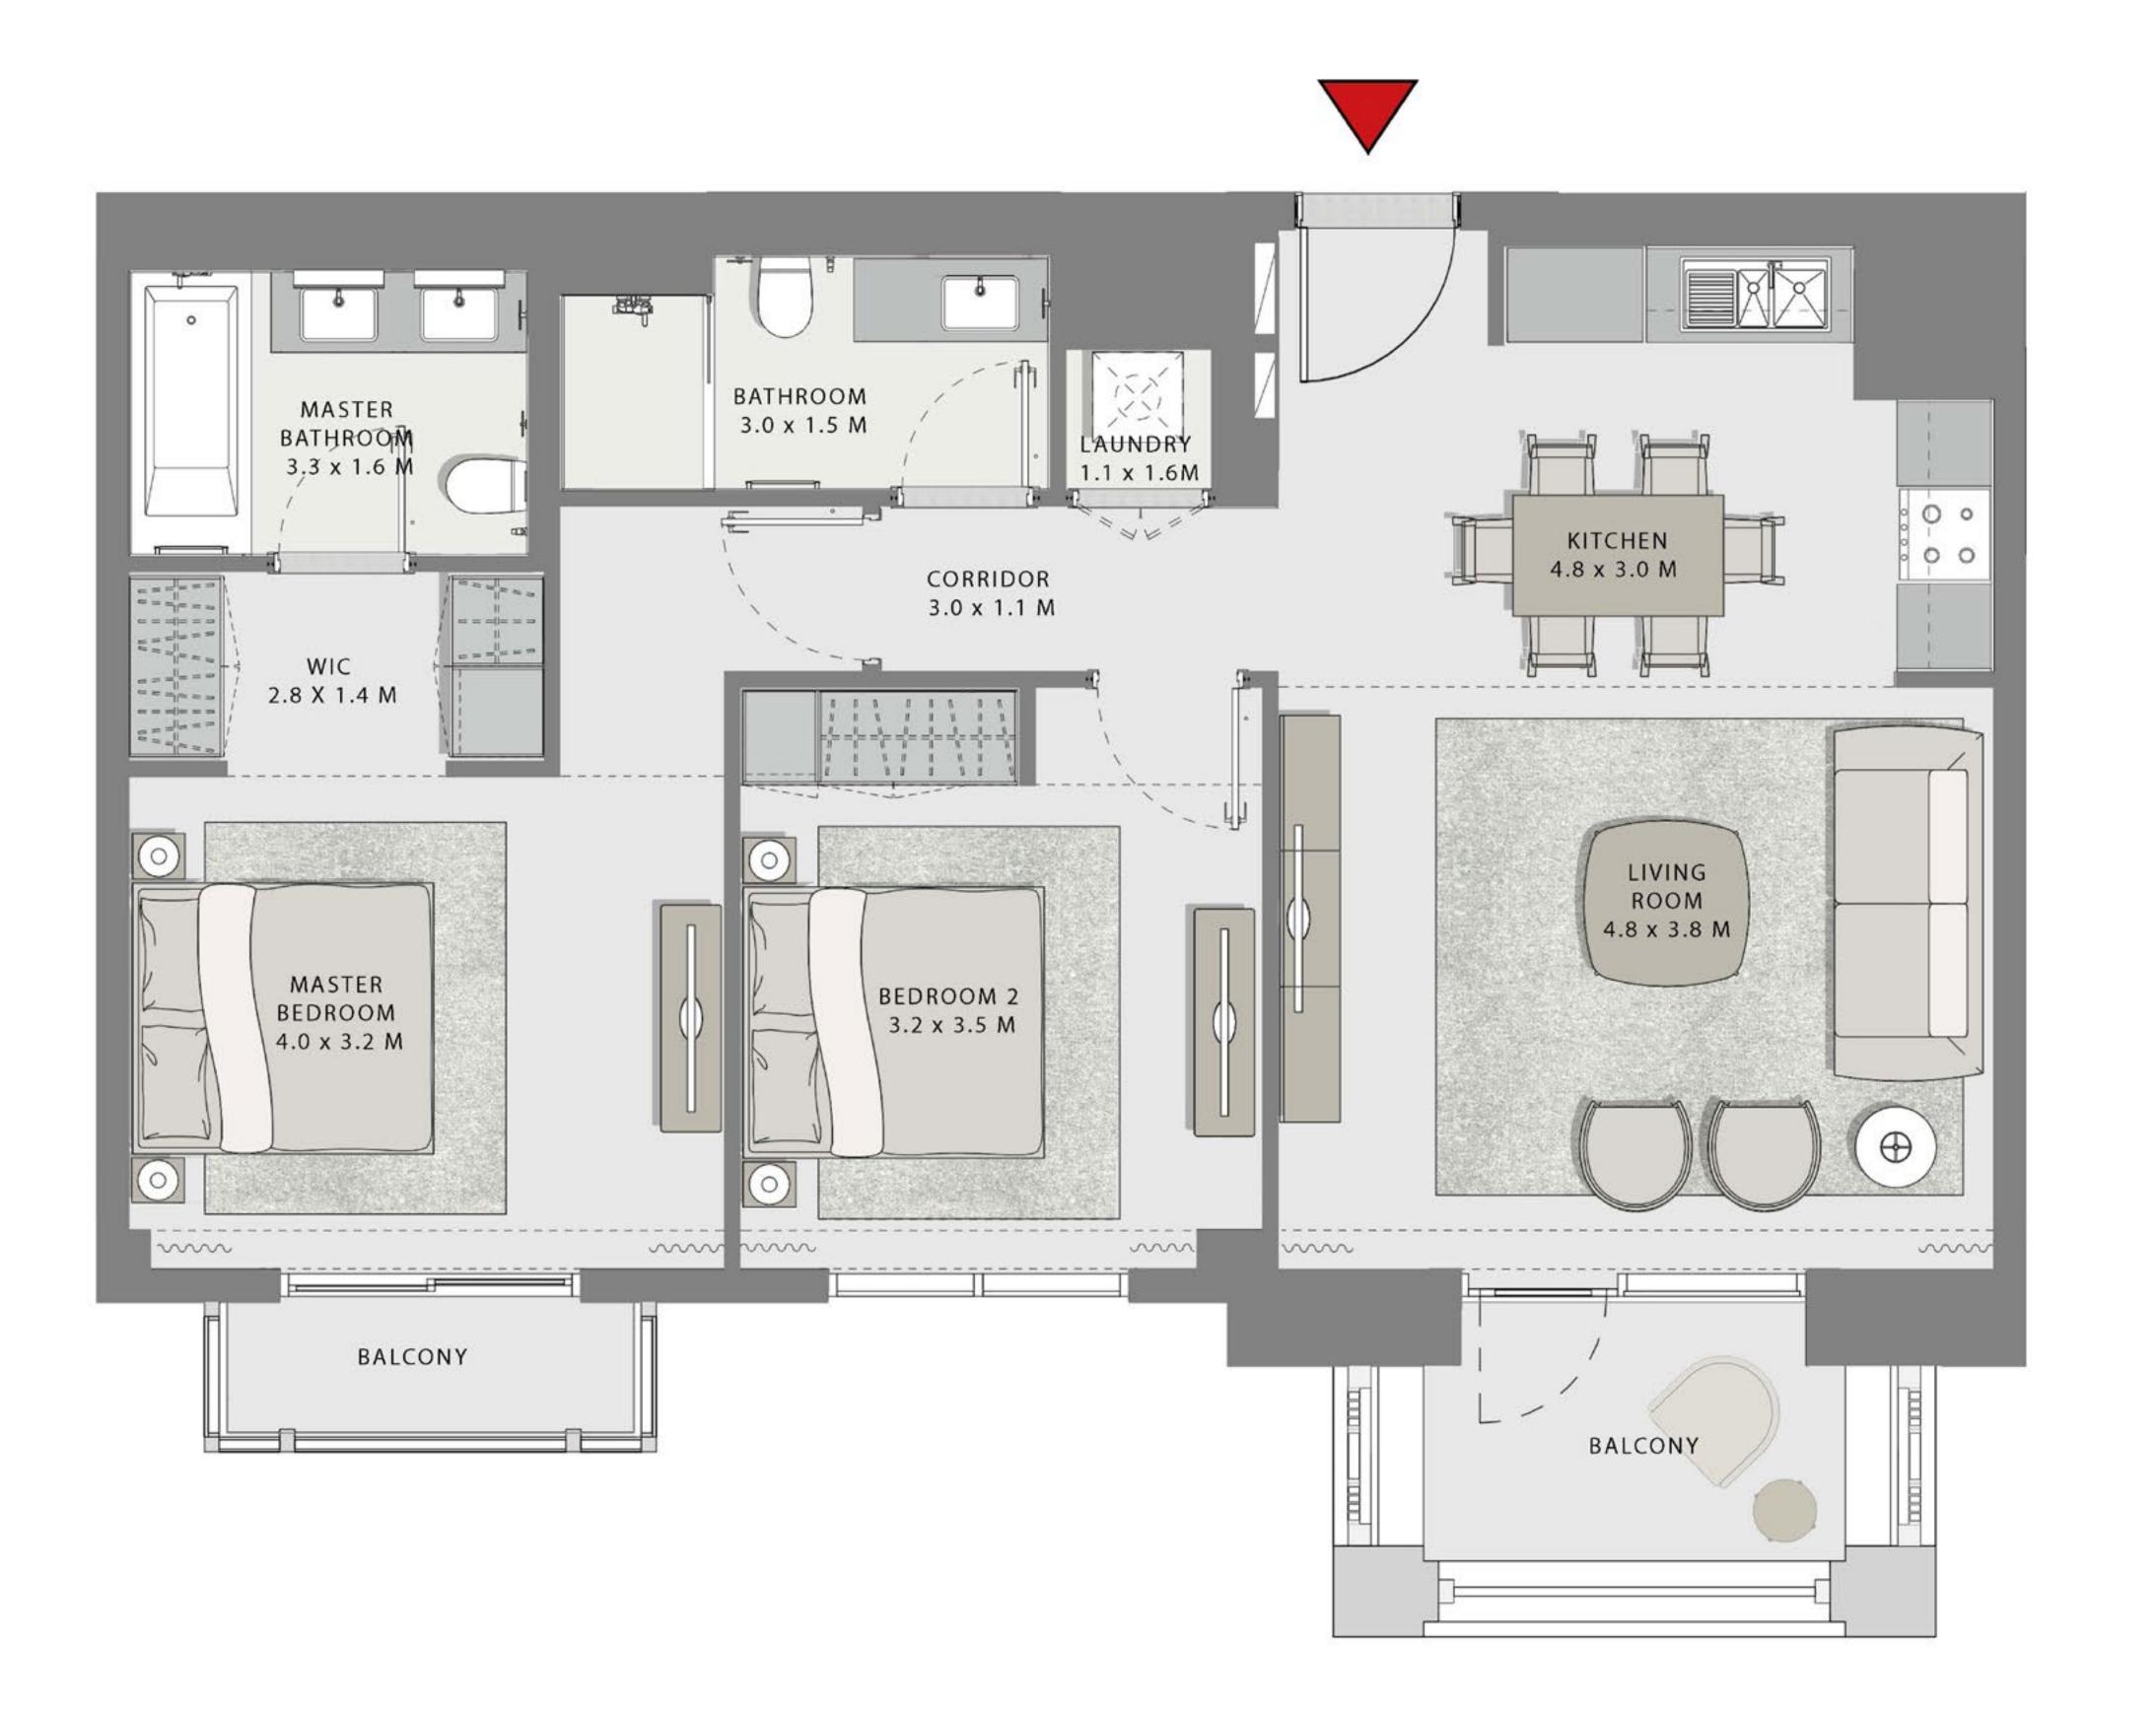

### 3 BEDROOM

UNIT 307 LEVEL 03

| APARTMENT AREA | 1455.93 SQ.FT. | 135.26 SQ.M. |
|----------------|----------------|--------------|
| BALCONY AREA   | 331.21 SQ.FT.  | 30.77 SQ.M.  |
| TOTAL AREA     | 1787.14 SQ.FT. | 166.03 SQ.M. |