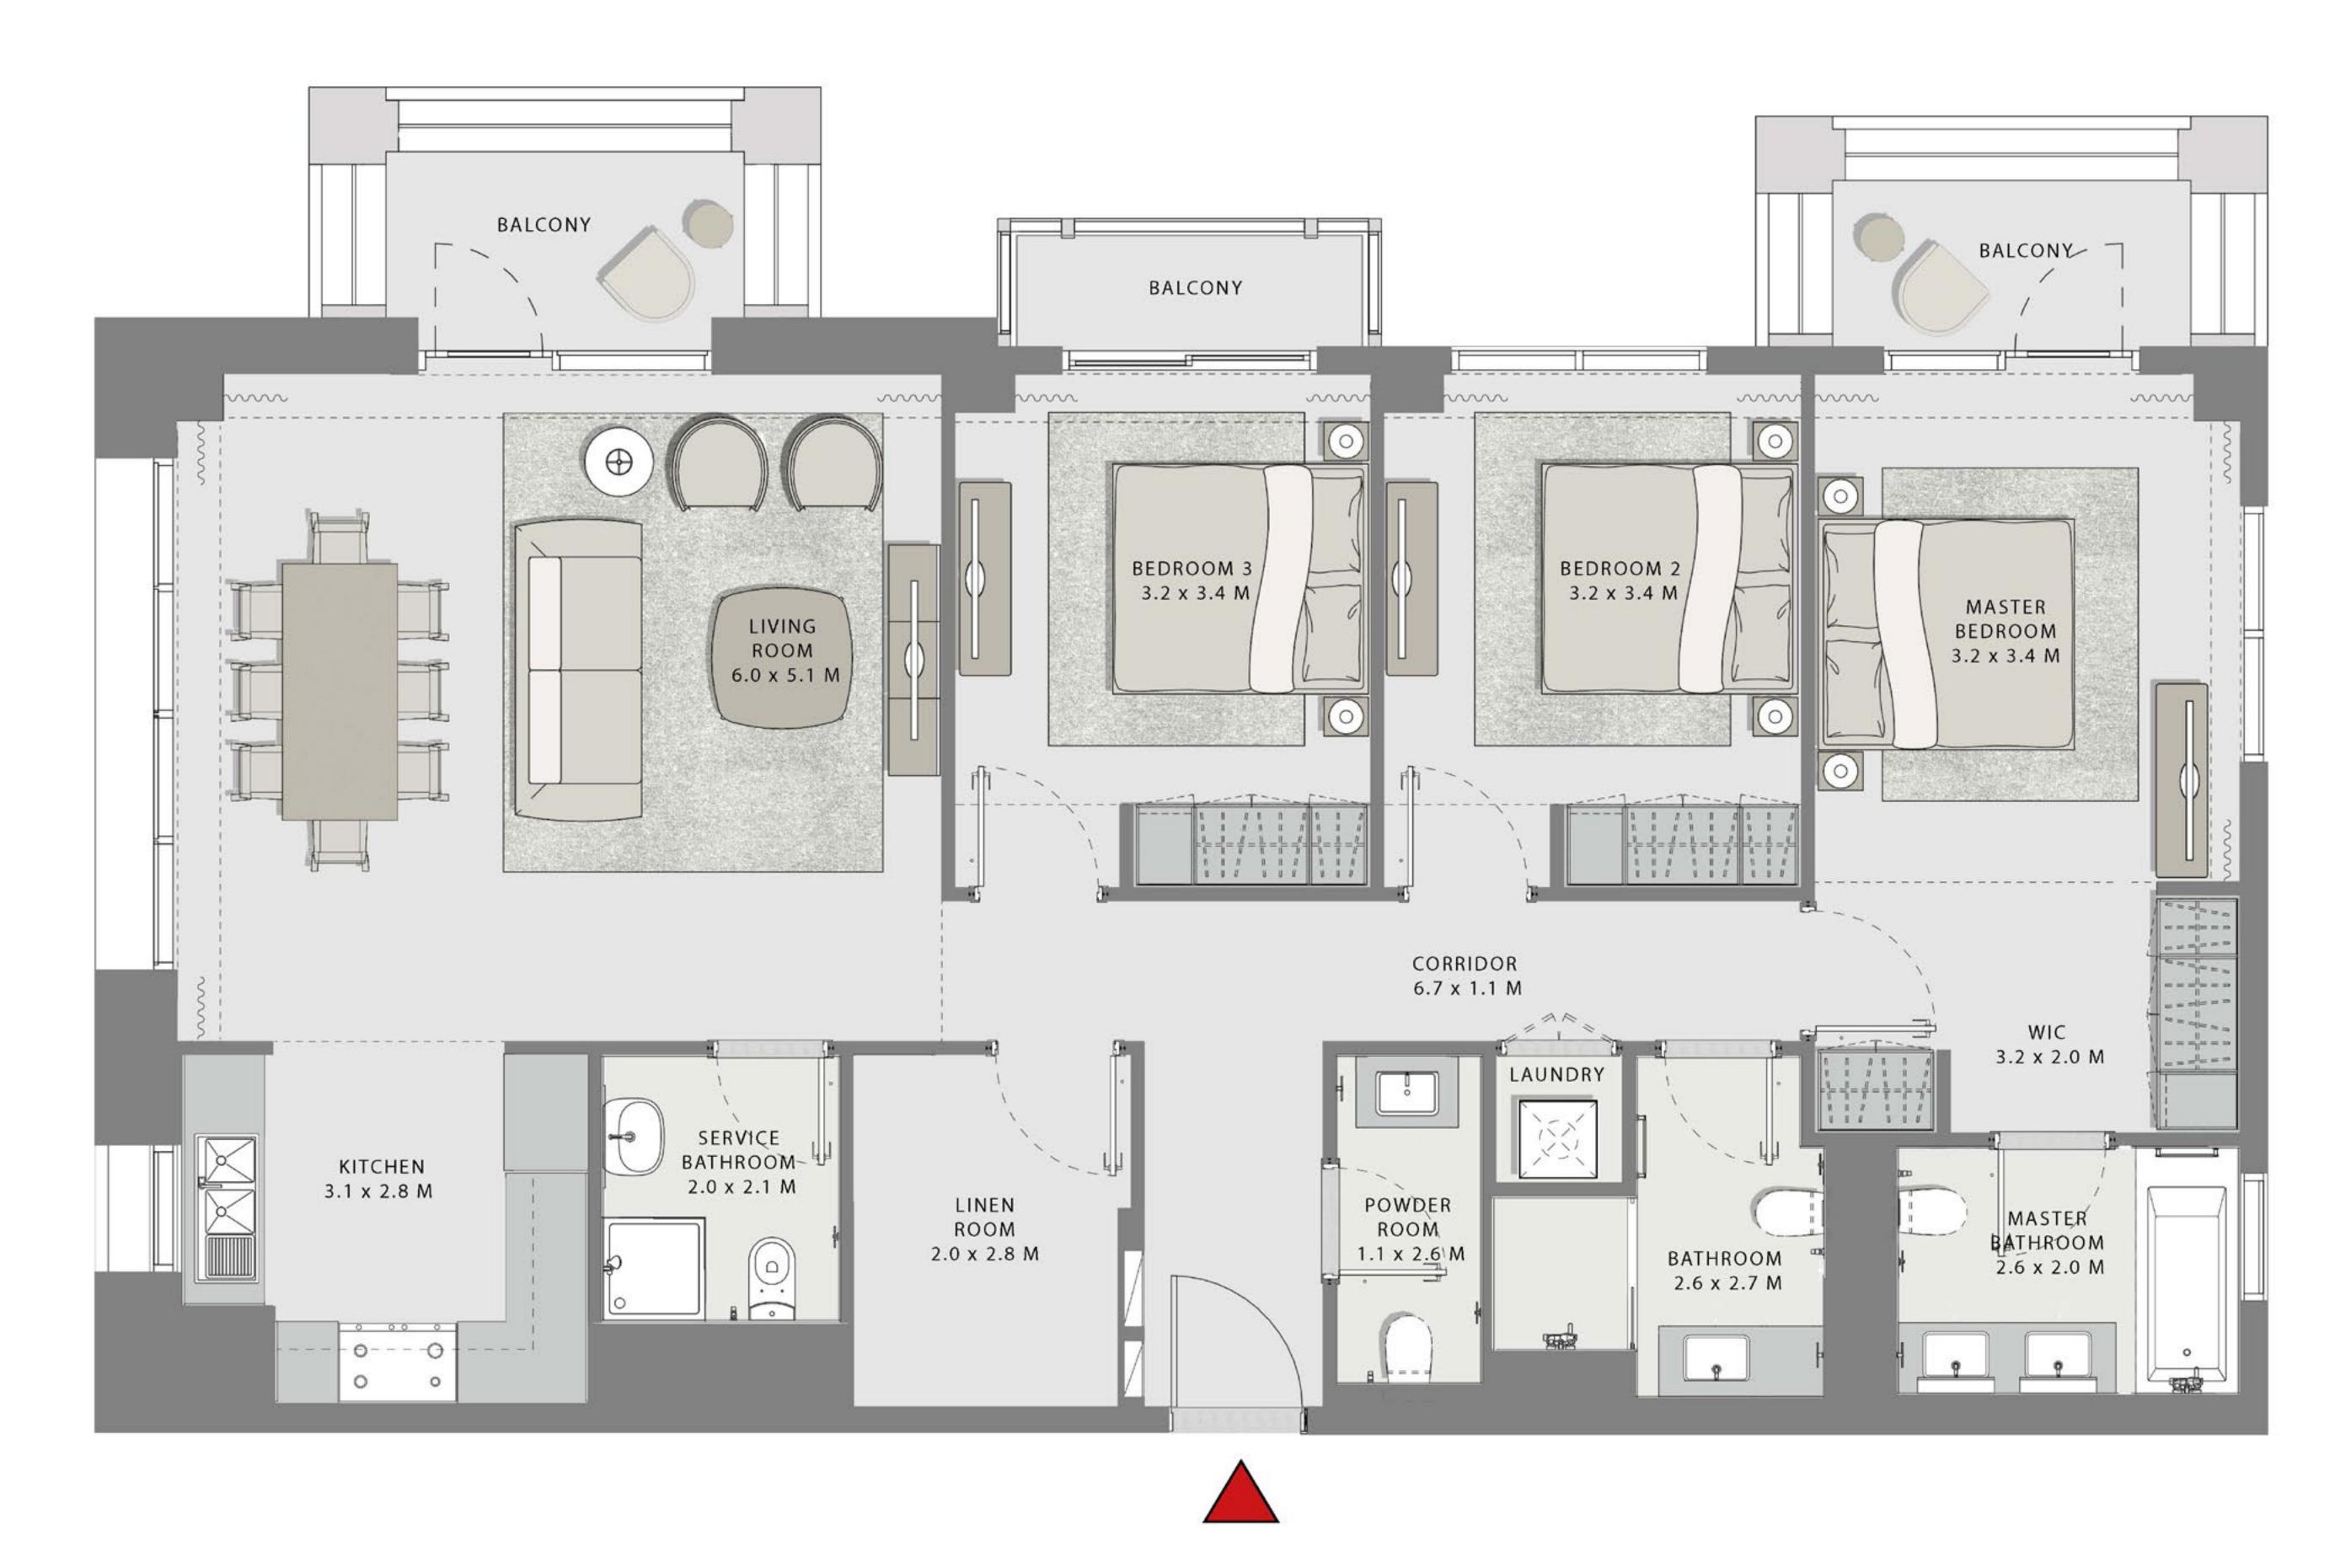

### 3 BEDROOM

UNIT 207 LEVEL 02

| APARTMENT AREA | 1455.93 SQ.FT. | 135.26 SQ.M. |
|----------------|----------------|--------------|
| BALCONY AREA   | 322.70 SQ.FT.  | 29.98 SQ.M.  |
| TOTAL AREA     | 1778.63 SQ.FT. | 165.24 SQ.M. |

### 3 BEDROOM

UNIT 307 LEVEL 03

| APARTMENT AREA | 1455.93 SQ.FT. | 135.26 SQ.M. |
|----------------|----------------|--------------|
| BALCONY AREA   | 331.21 SQ.FT.  | 30.77 SQ.M.  |
| TOTAL AREA     | 1787.14 SQ.FT. | 166.03 SQ.M. |

### 3 BEDROOM

UNIT 607 LEVEL 06

| APARTMENT AREA | 1455.93 SQ.FT. | 135.26 SQ.M. |
|----------------|----------------|--------------|
| BALCONY AREA   | 157.69 SQ.FT.  | 14.65 SQ.M.  |
| TOTAL AREA     | 1613.62 SQ.FT. | 149.91 SQ.M. |

### 3 BEDROOM

UNIT 707 LEVEL 07

| APARTMENT AREA | 1455.93 SQ.FT. | 135.26 SQ.M. |  |
|----------------|----------------|--------------|--|
| BALCONY AREA   | 165.12 SQ.FT.  | 15.34 SQ.M.  |  |
| TOTAL AREA     | 1621.05 SQ.FT. | 150.60 SQ.M. |  |

### 3 BEDROOM

UNIT 807

| 2   | APARTMENT AREA | 1455.93 SQ.FT. | 135.26 SQ.M. |  |
|-----|----------------|----------------|--------------|--|
|     | BALCONY AREA   | 165.33 SQ.FT.  | 15.36 SQ.M.  |  |
| 157 | TOTAL AREA     | 1621.26 SQ.FT. | 150.62 SQ.M. |  |