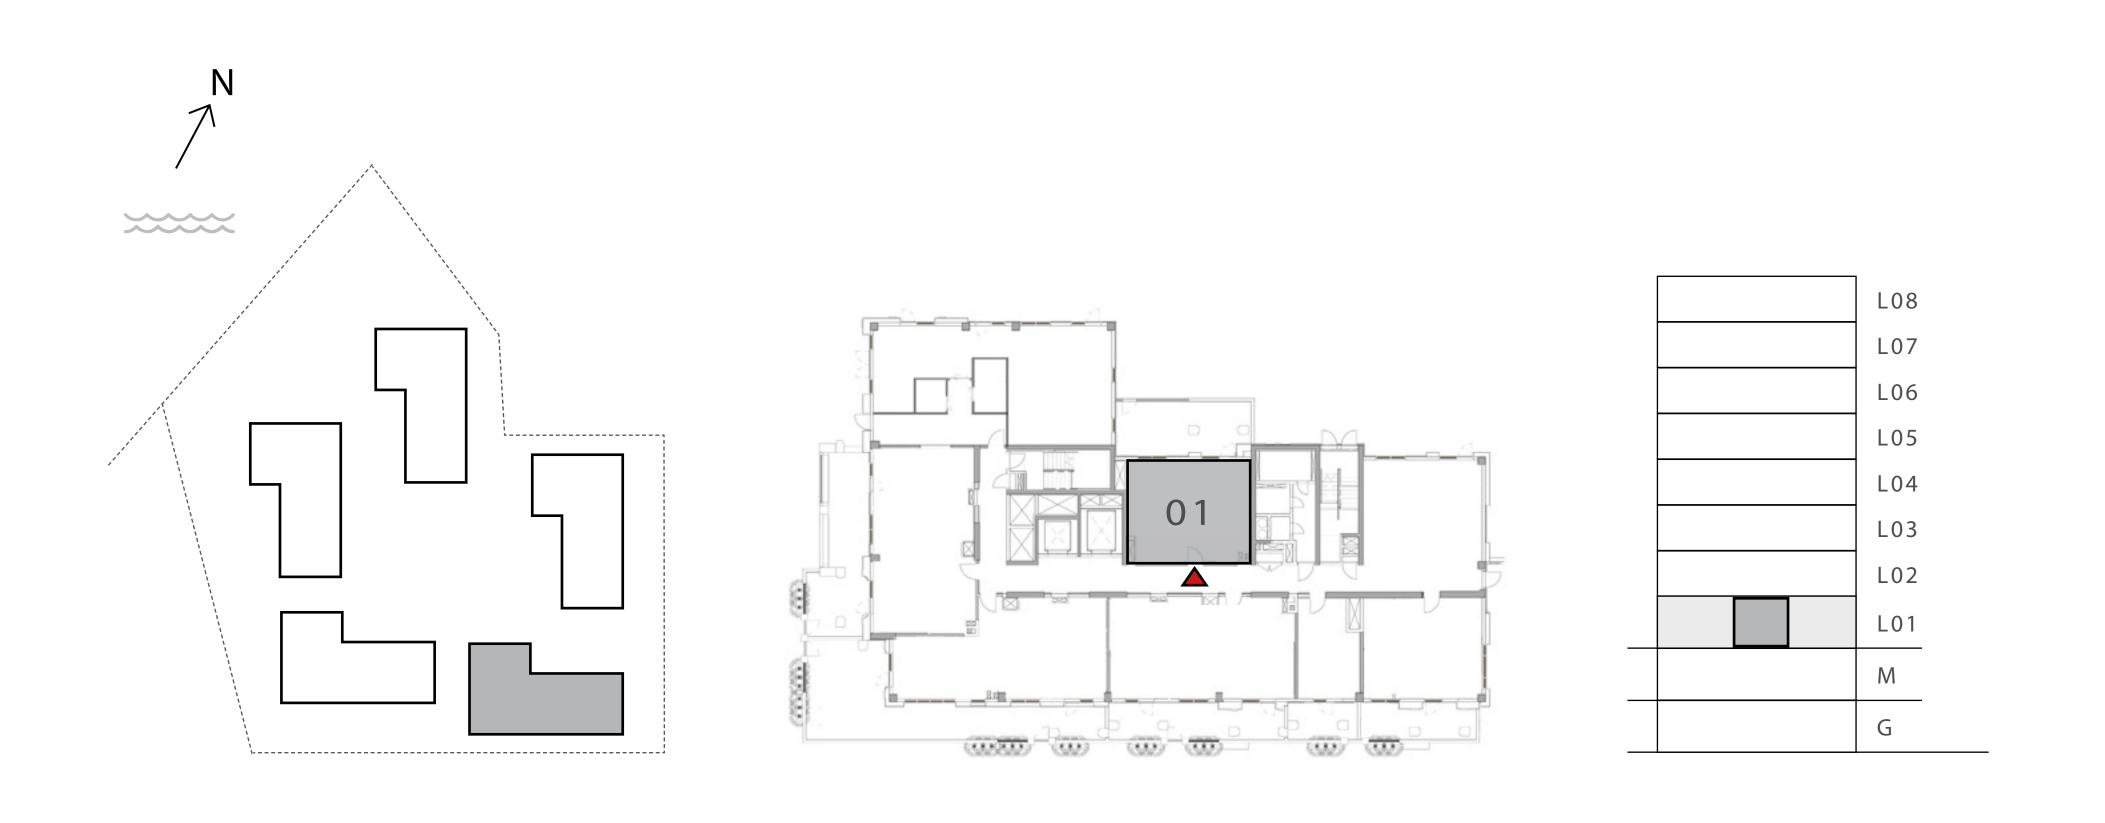

#### **BUILDING 1**

### 1 BEDROOM

UNIT 101 LEVEL 01

| APARTMENT AREA | 651.54 SQ.FT. | 60.53 SQ.M. |
|----------------|---------------|-------------|
| BALCONY AREA   | 307.85 SQ.FT. | 28.60 SQ.M. |
| TOTAL AREA     | 959.39 SQ.FT. | 89.13 SQ.M. |