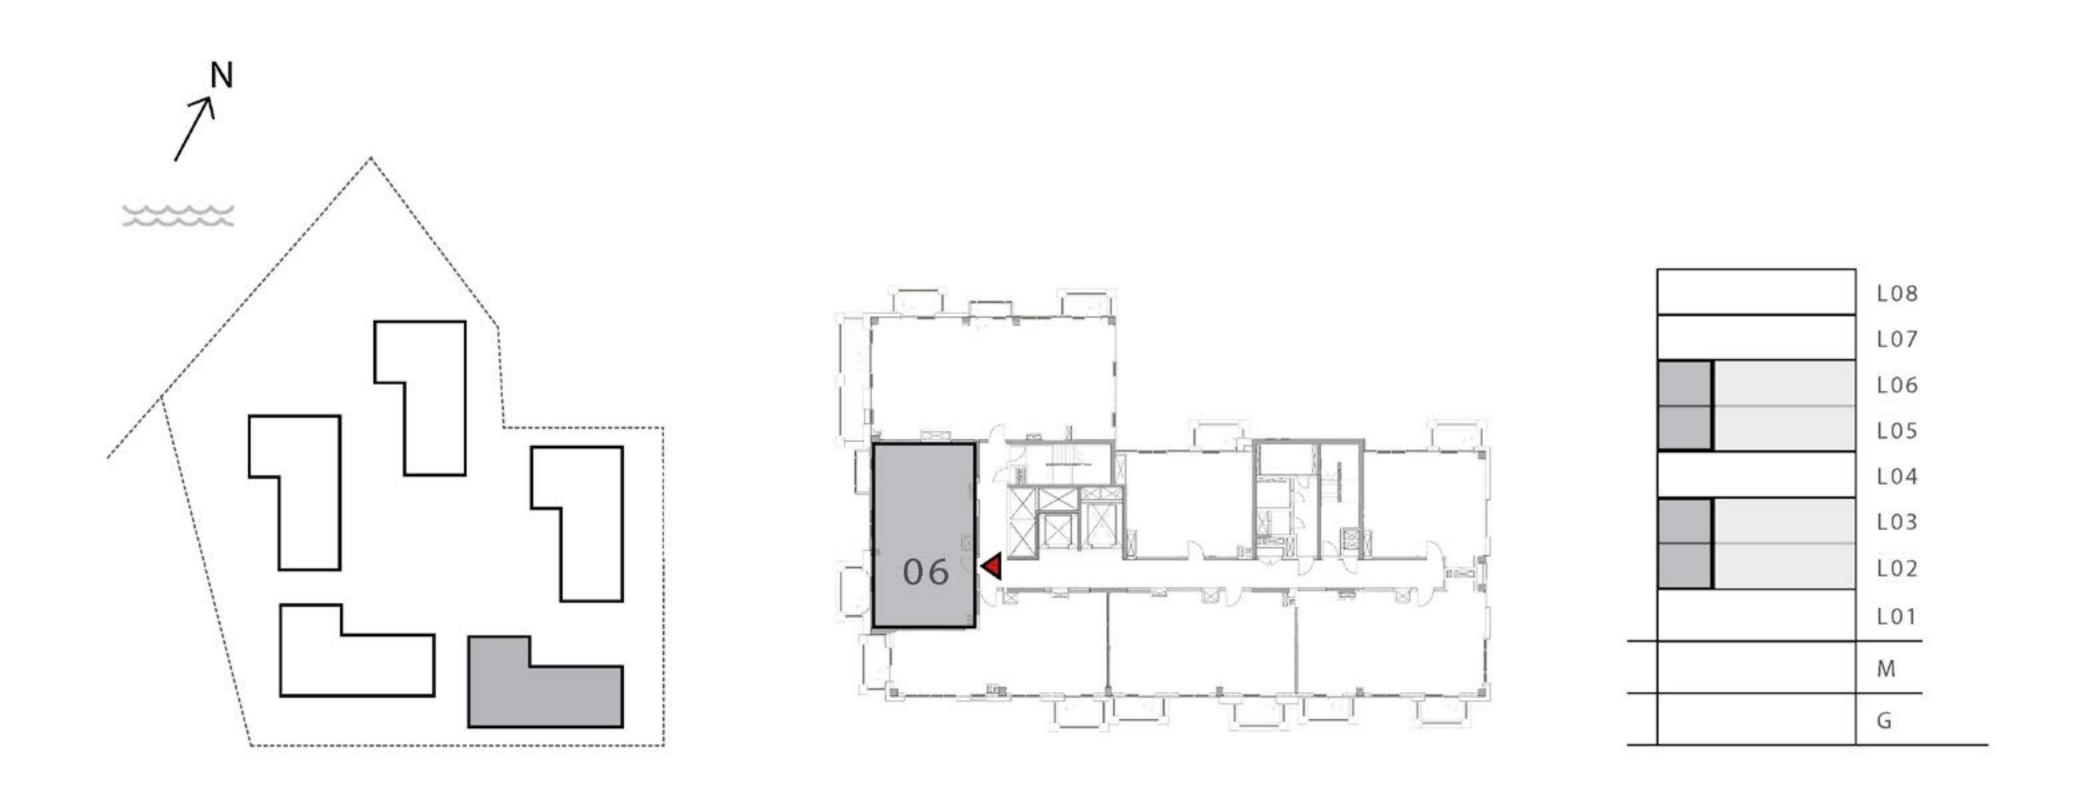

### GROVE

#### **BUILDING 1**

### 2 BEDROOM

UNIT 03 LEVEL 05,06

| APARTMENT AREA | 987.37 SQ.FT.  | 91.73 SQ.M.  |
|----------------|----------------|--------------|
| BALCONY AREA   | 94.40 SQ.FT.   | 8.77 SQ.M.   |
| TOTAL AREA     | 1081.77 SQ.FT. | 100.50 SQ.M. |

### 2 BEDROOM

UNIT 04 LEVEL 05,06

| APARTMENT AREA | 955.84 SQ.FT.  | 88.80 SQ.M. |  |
|----------------|----------------|-------------|--|
| BALCONY AREA   | 99.89 SQ.FT.   | 9.28 SQ.M.  |  |
| TOTAL AREA     | 1055.73 SQ.FT. | 98.08 SQ.M. |  |