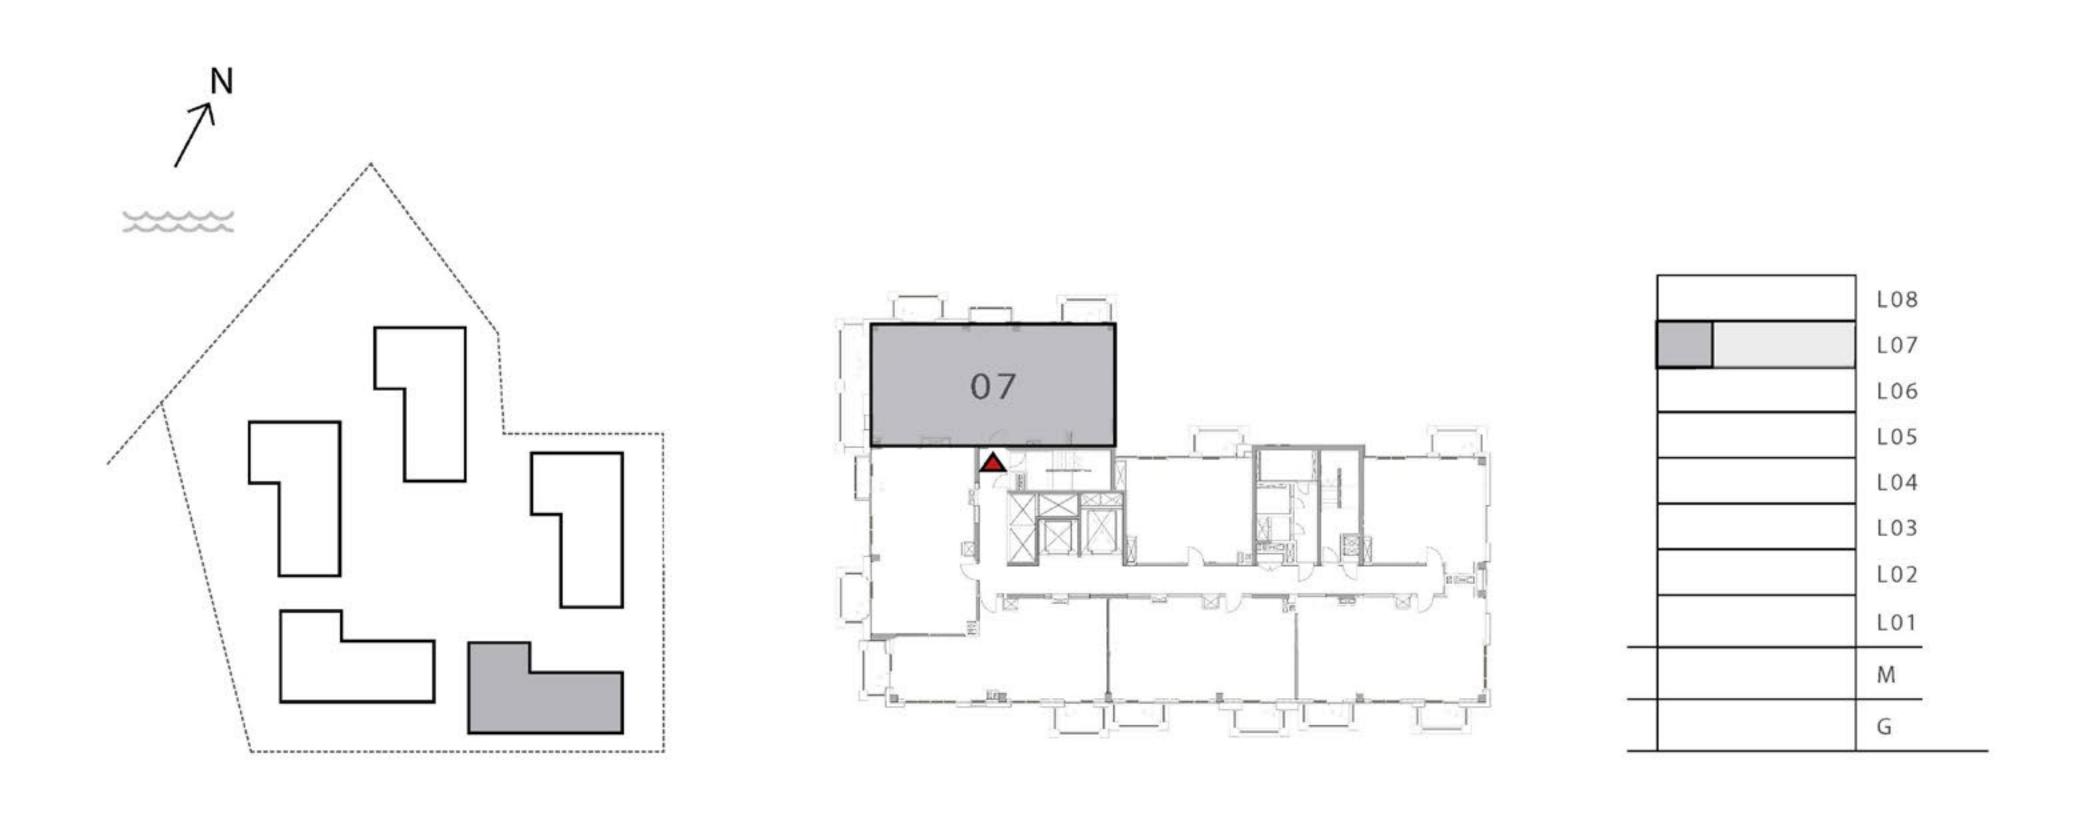

### 3 BEDROOM

UNIT 07 LEVEL 04,05

| APARTMENT AREA | 1455.93 SQ.FT. | 135.26 SQ.M. |  |
|----------------|----------------|--------------|--|
| BALCONY AREA   | 150.37 SQ.FT.  | 13.97 SQ.M.  |  |
| TOTAL AREA     | 1606.30 SQ.FT. | 149.23 SQ.M. |  |