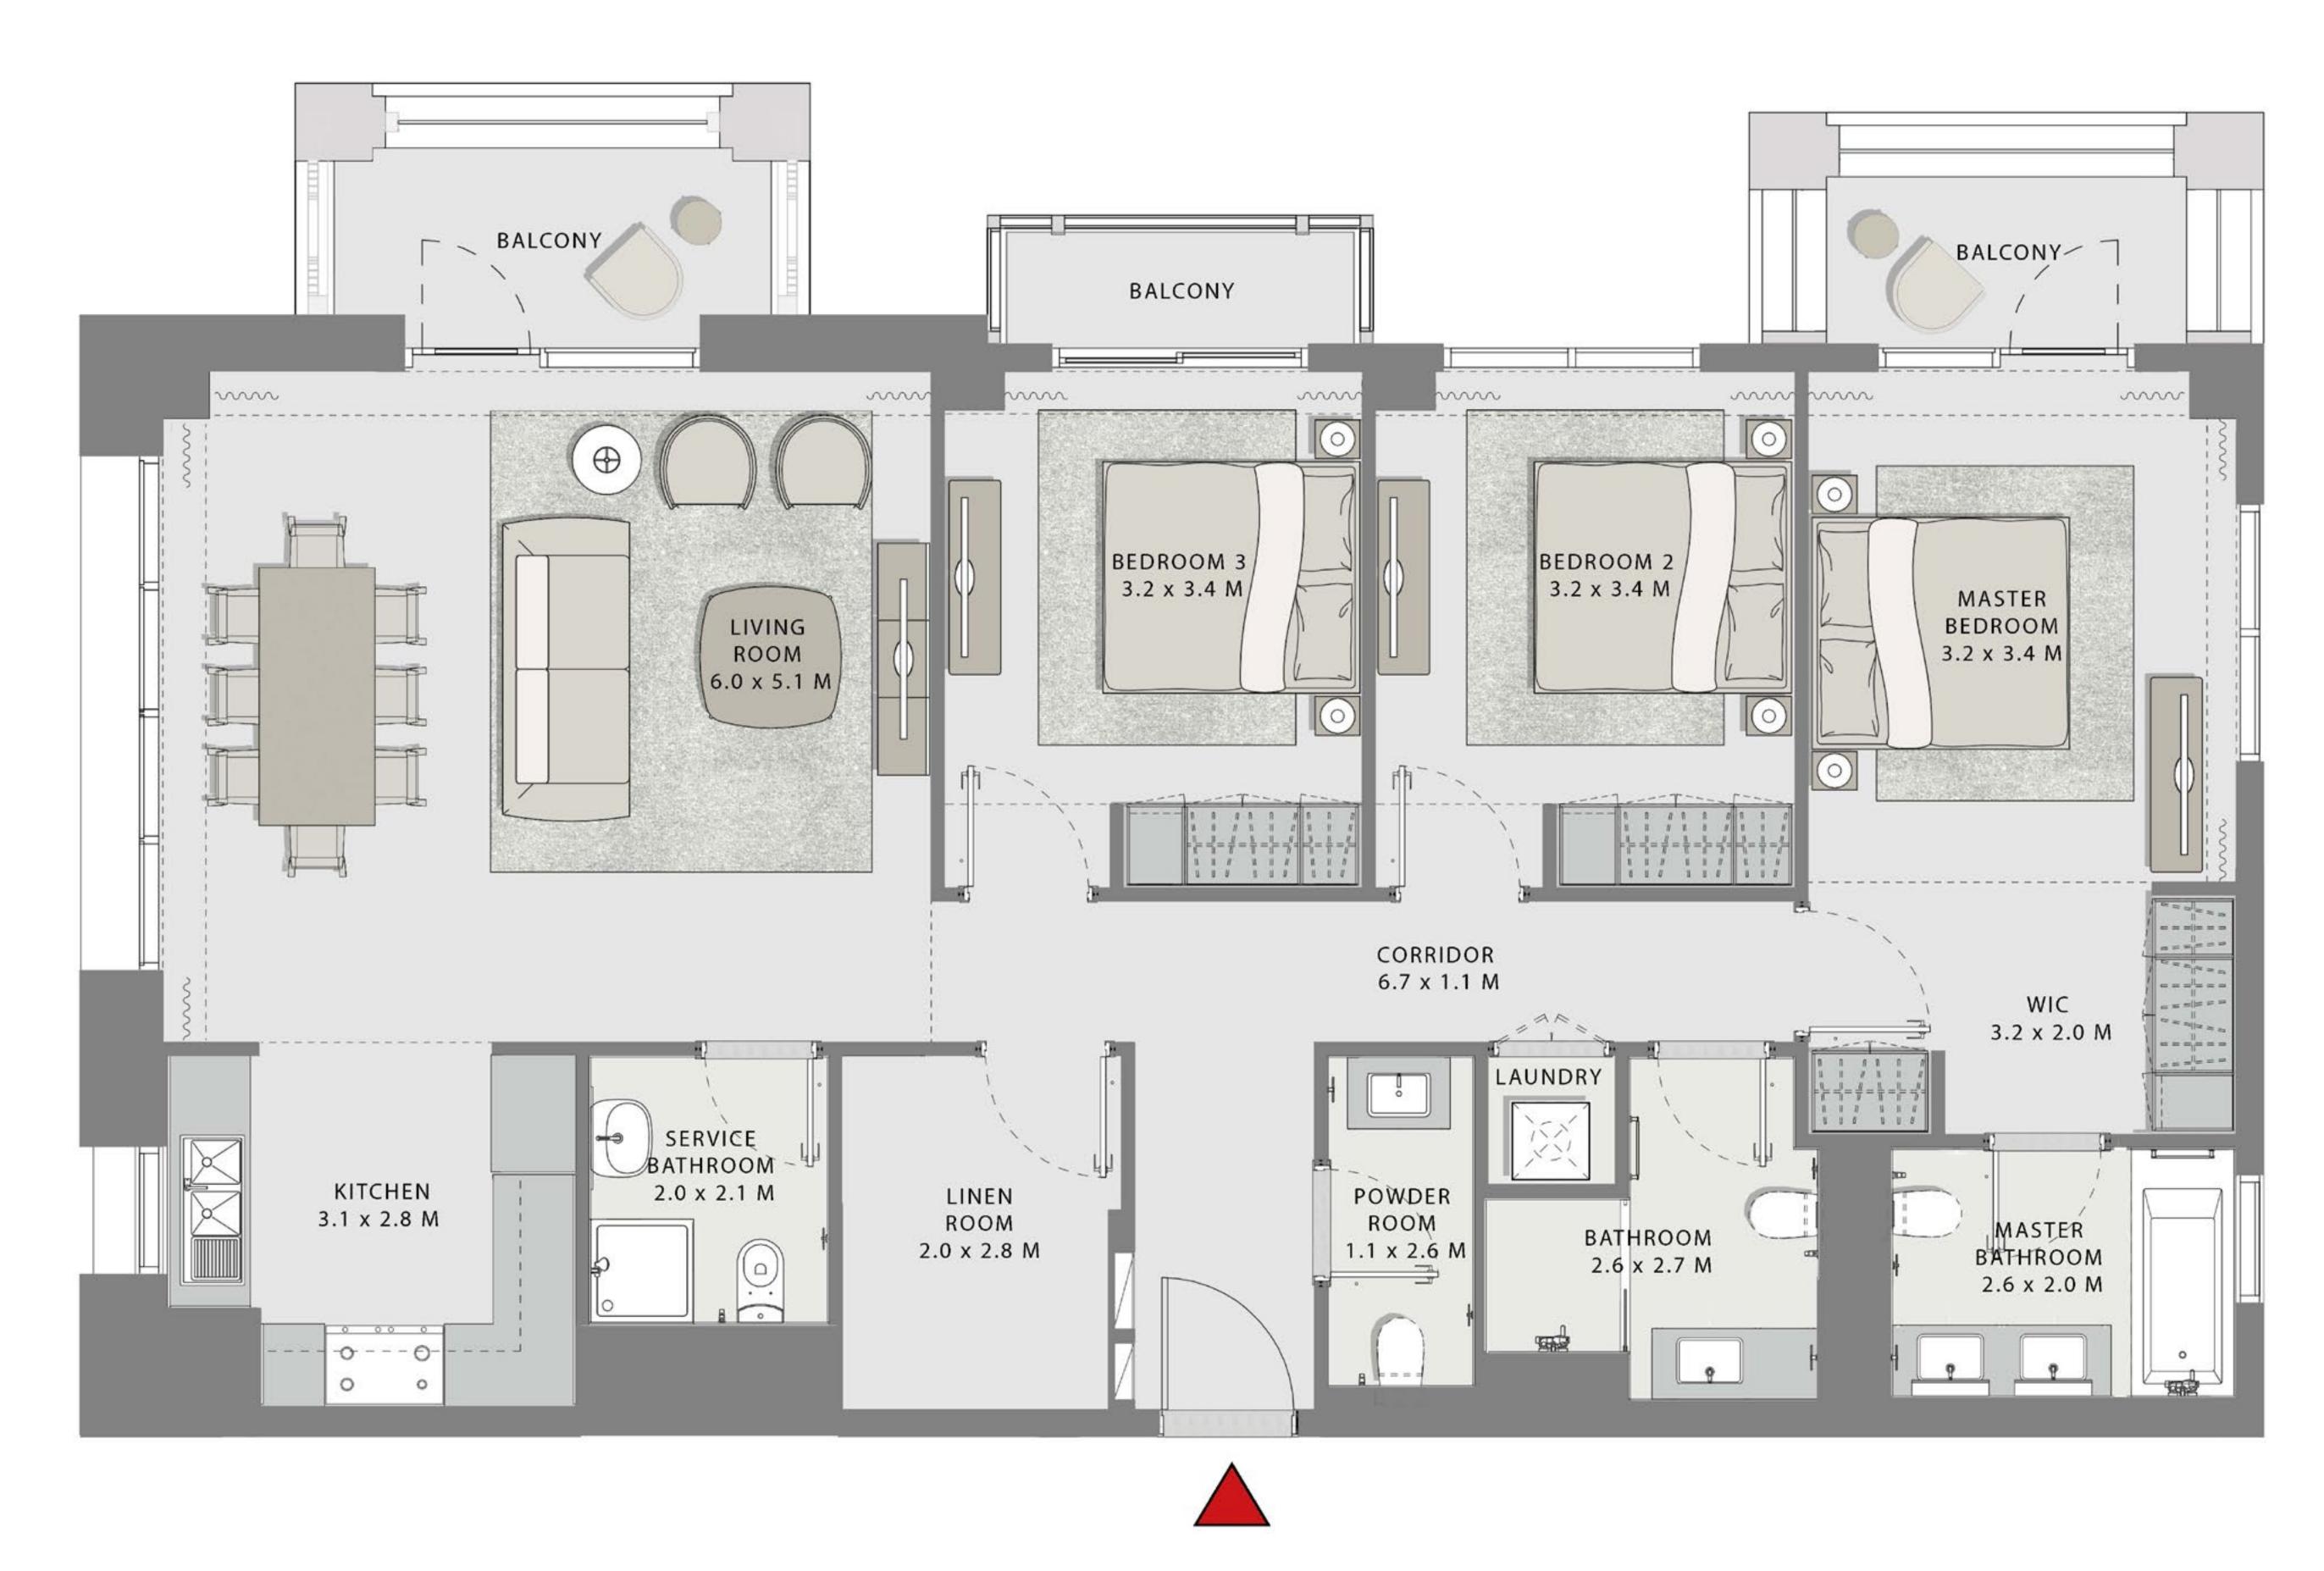

### 3 BEDROOM

UNIT 707 LEVEL 07

| APARTMENT AREA | 1455.93 SQ.FT. | 135.26 SQ.M. |  |
|----------------|----------------|--------------|--|
| BALCONY AREA   | 165.12 SQ.FT.  | 15.34 SQ.M.  |  |
| TOTAL AREA     | 1621.05 SQ.FT. | 150.60 SQ.M. |  |