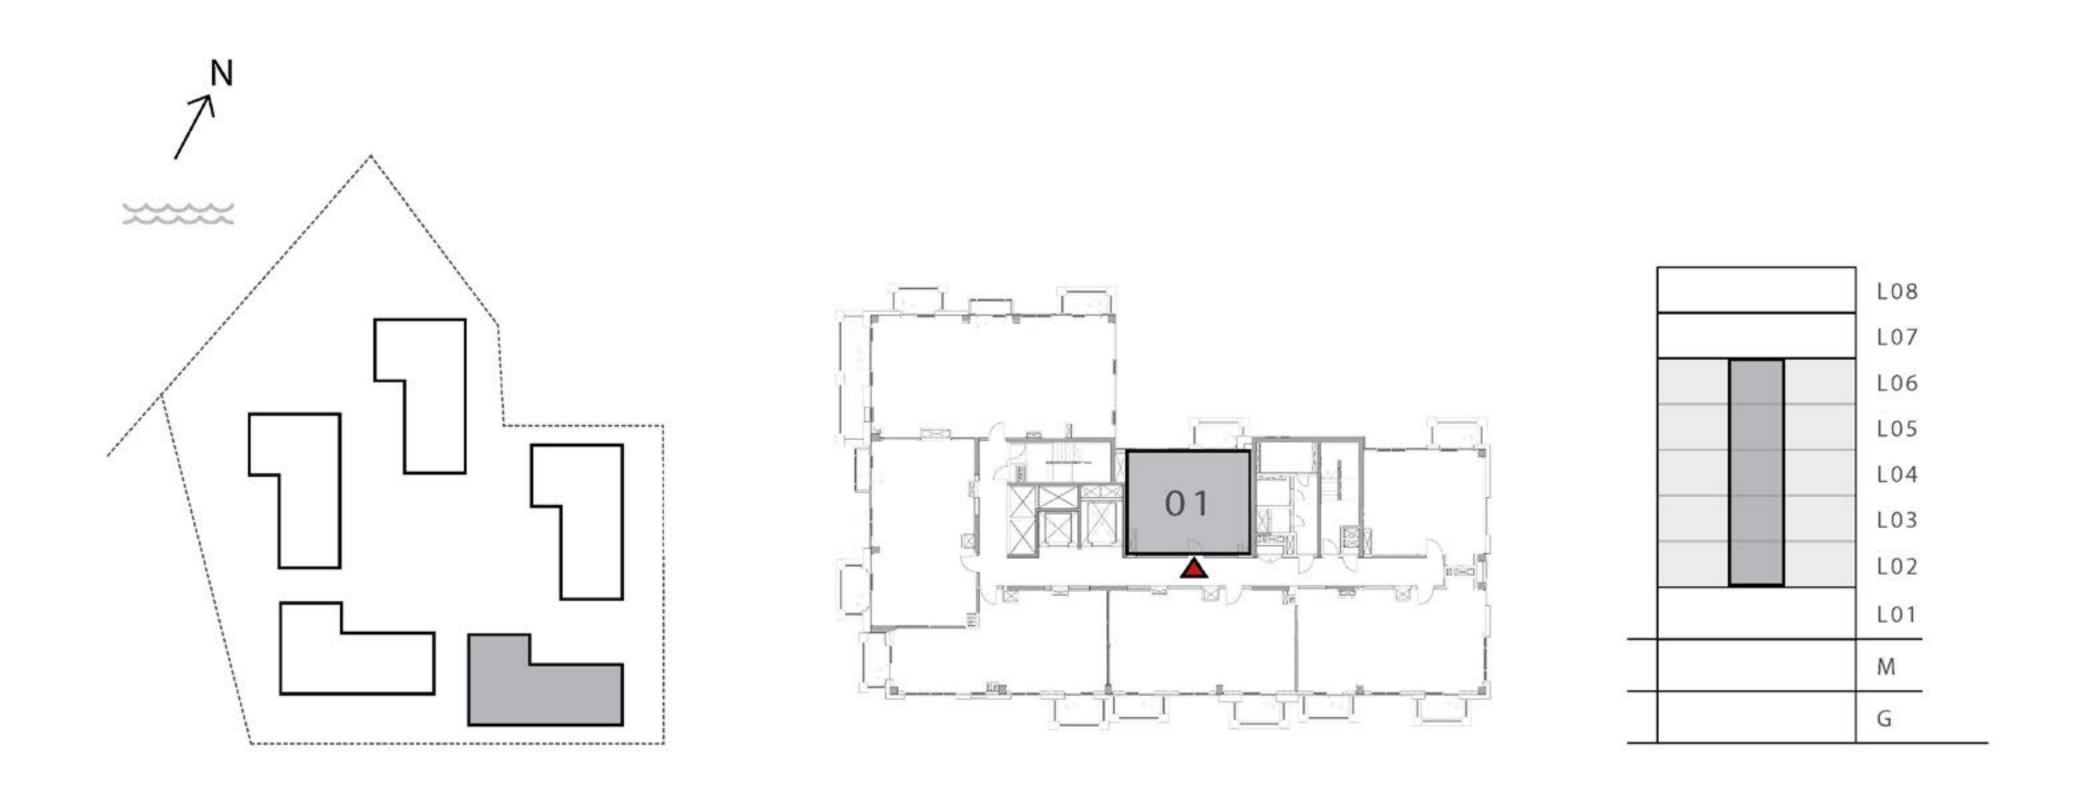

### GROVE

#### **BUILDING 1**

### 1 BEDROOM

UNIT 01

LEVEL 02-06

|    | APARTMENT AREA | 651.75 SQ.FT. | 60.55 SQ.M. |
|----|----------------|---------------|-------------|
|    | BALCONY AREA   | 59.74 SQ.FT.  | 5.55 SQ.M.  |
| 57 | TOTAL AREA     | 711.49 SQ.FT. | 66.10 SQ.M. |