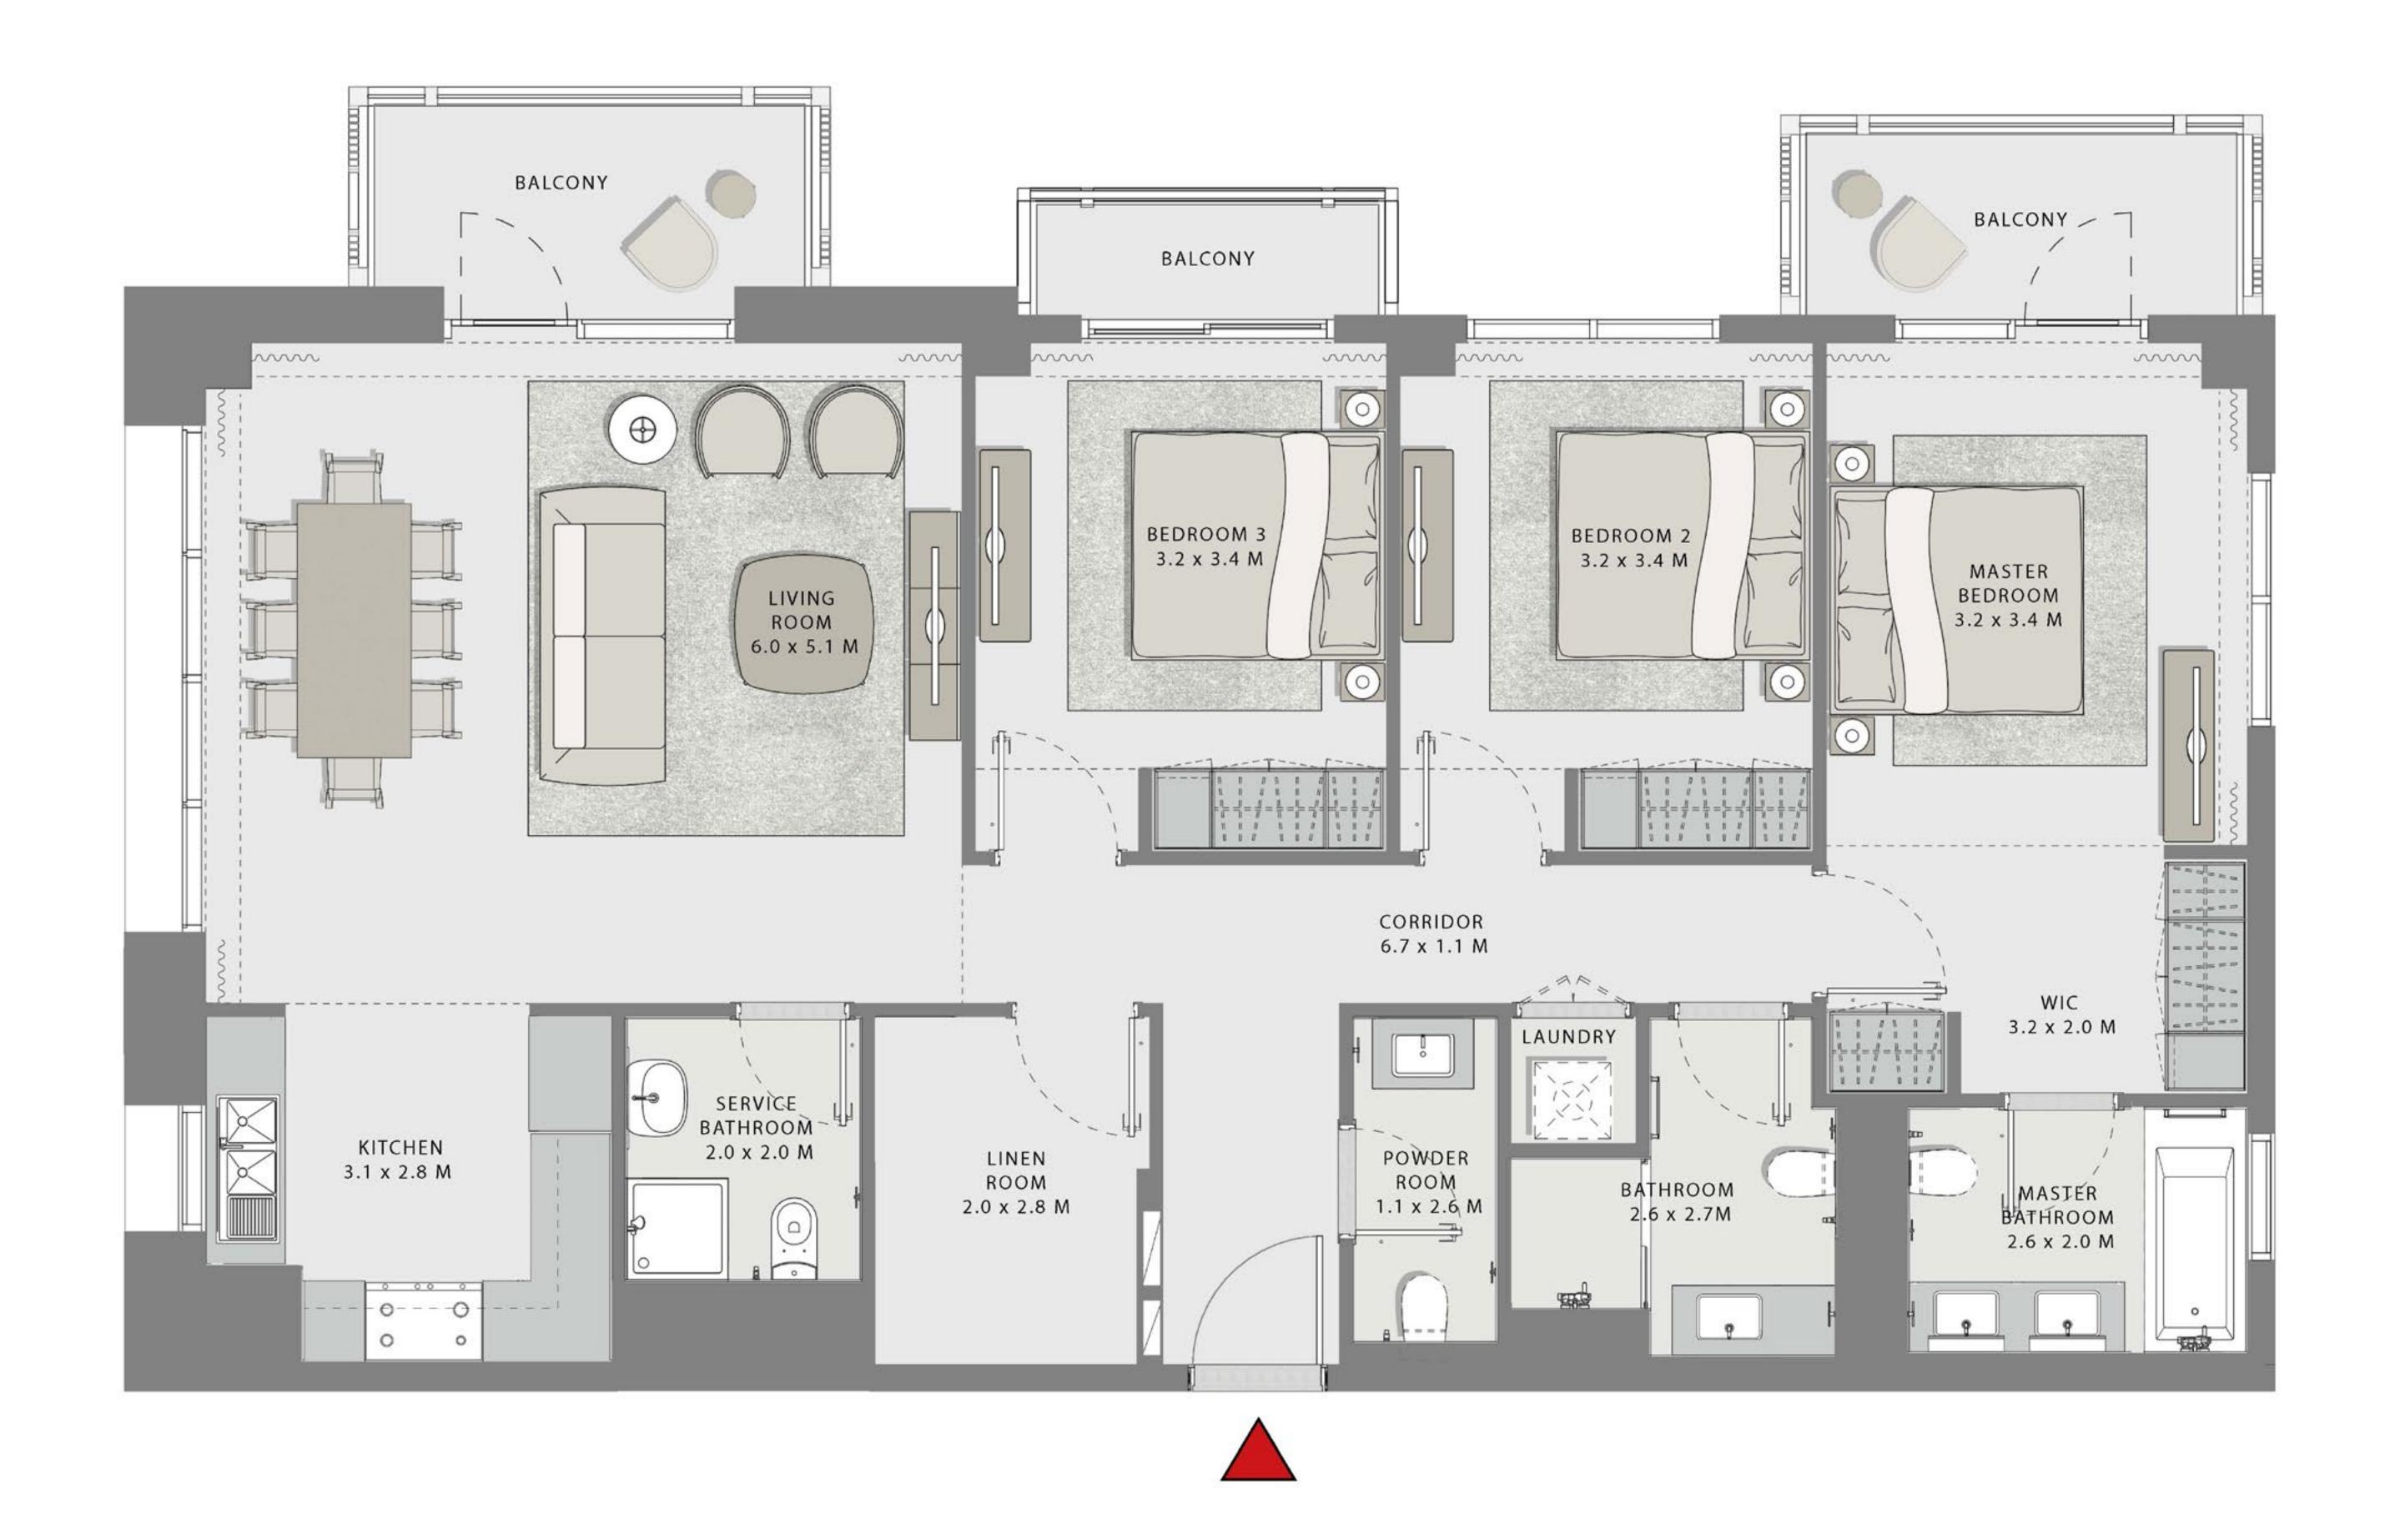

### 3 BEDROOM

UNIT 207 LEVEL 02

| APARTMENT AREA | 1455.93 SQ.FT. | 135.26 SQ.M. |
|----------------|----------------|--------------|
| BALCONY AREA   | 322.70 SQ.FT.  | 29.98 SQ.M.  |
| TOTAL AREA     | 1778.63 SQ.FT. | 165.24 SQ.M. |

### 3 BEDROOM

UNIT 307 LEVEL 03

| APARTMENT AREA | 1455.93 SQ.FT. | 135.26 SQ.M. |
|----------------|----------------|--------------|
| BALCONY AREA   | 331.21 SQ.FT.  | 30.77 SQ.M.  |
| TOTAL AREA     | 1787.14 SQ.FT. | 166.03 SQ.M. |