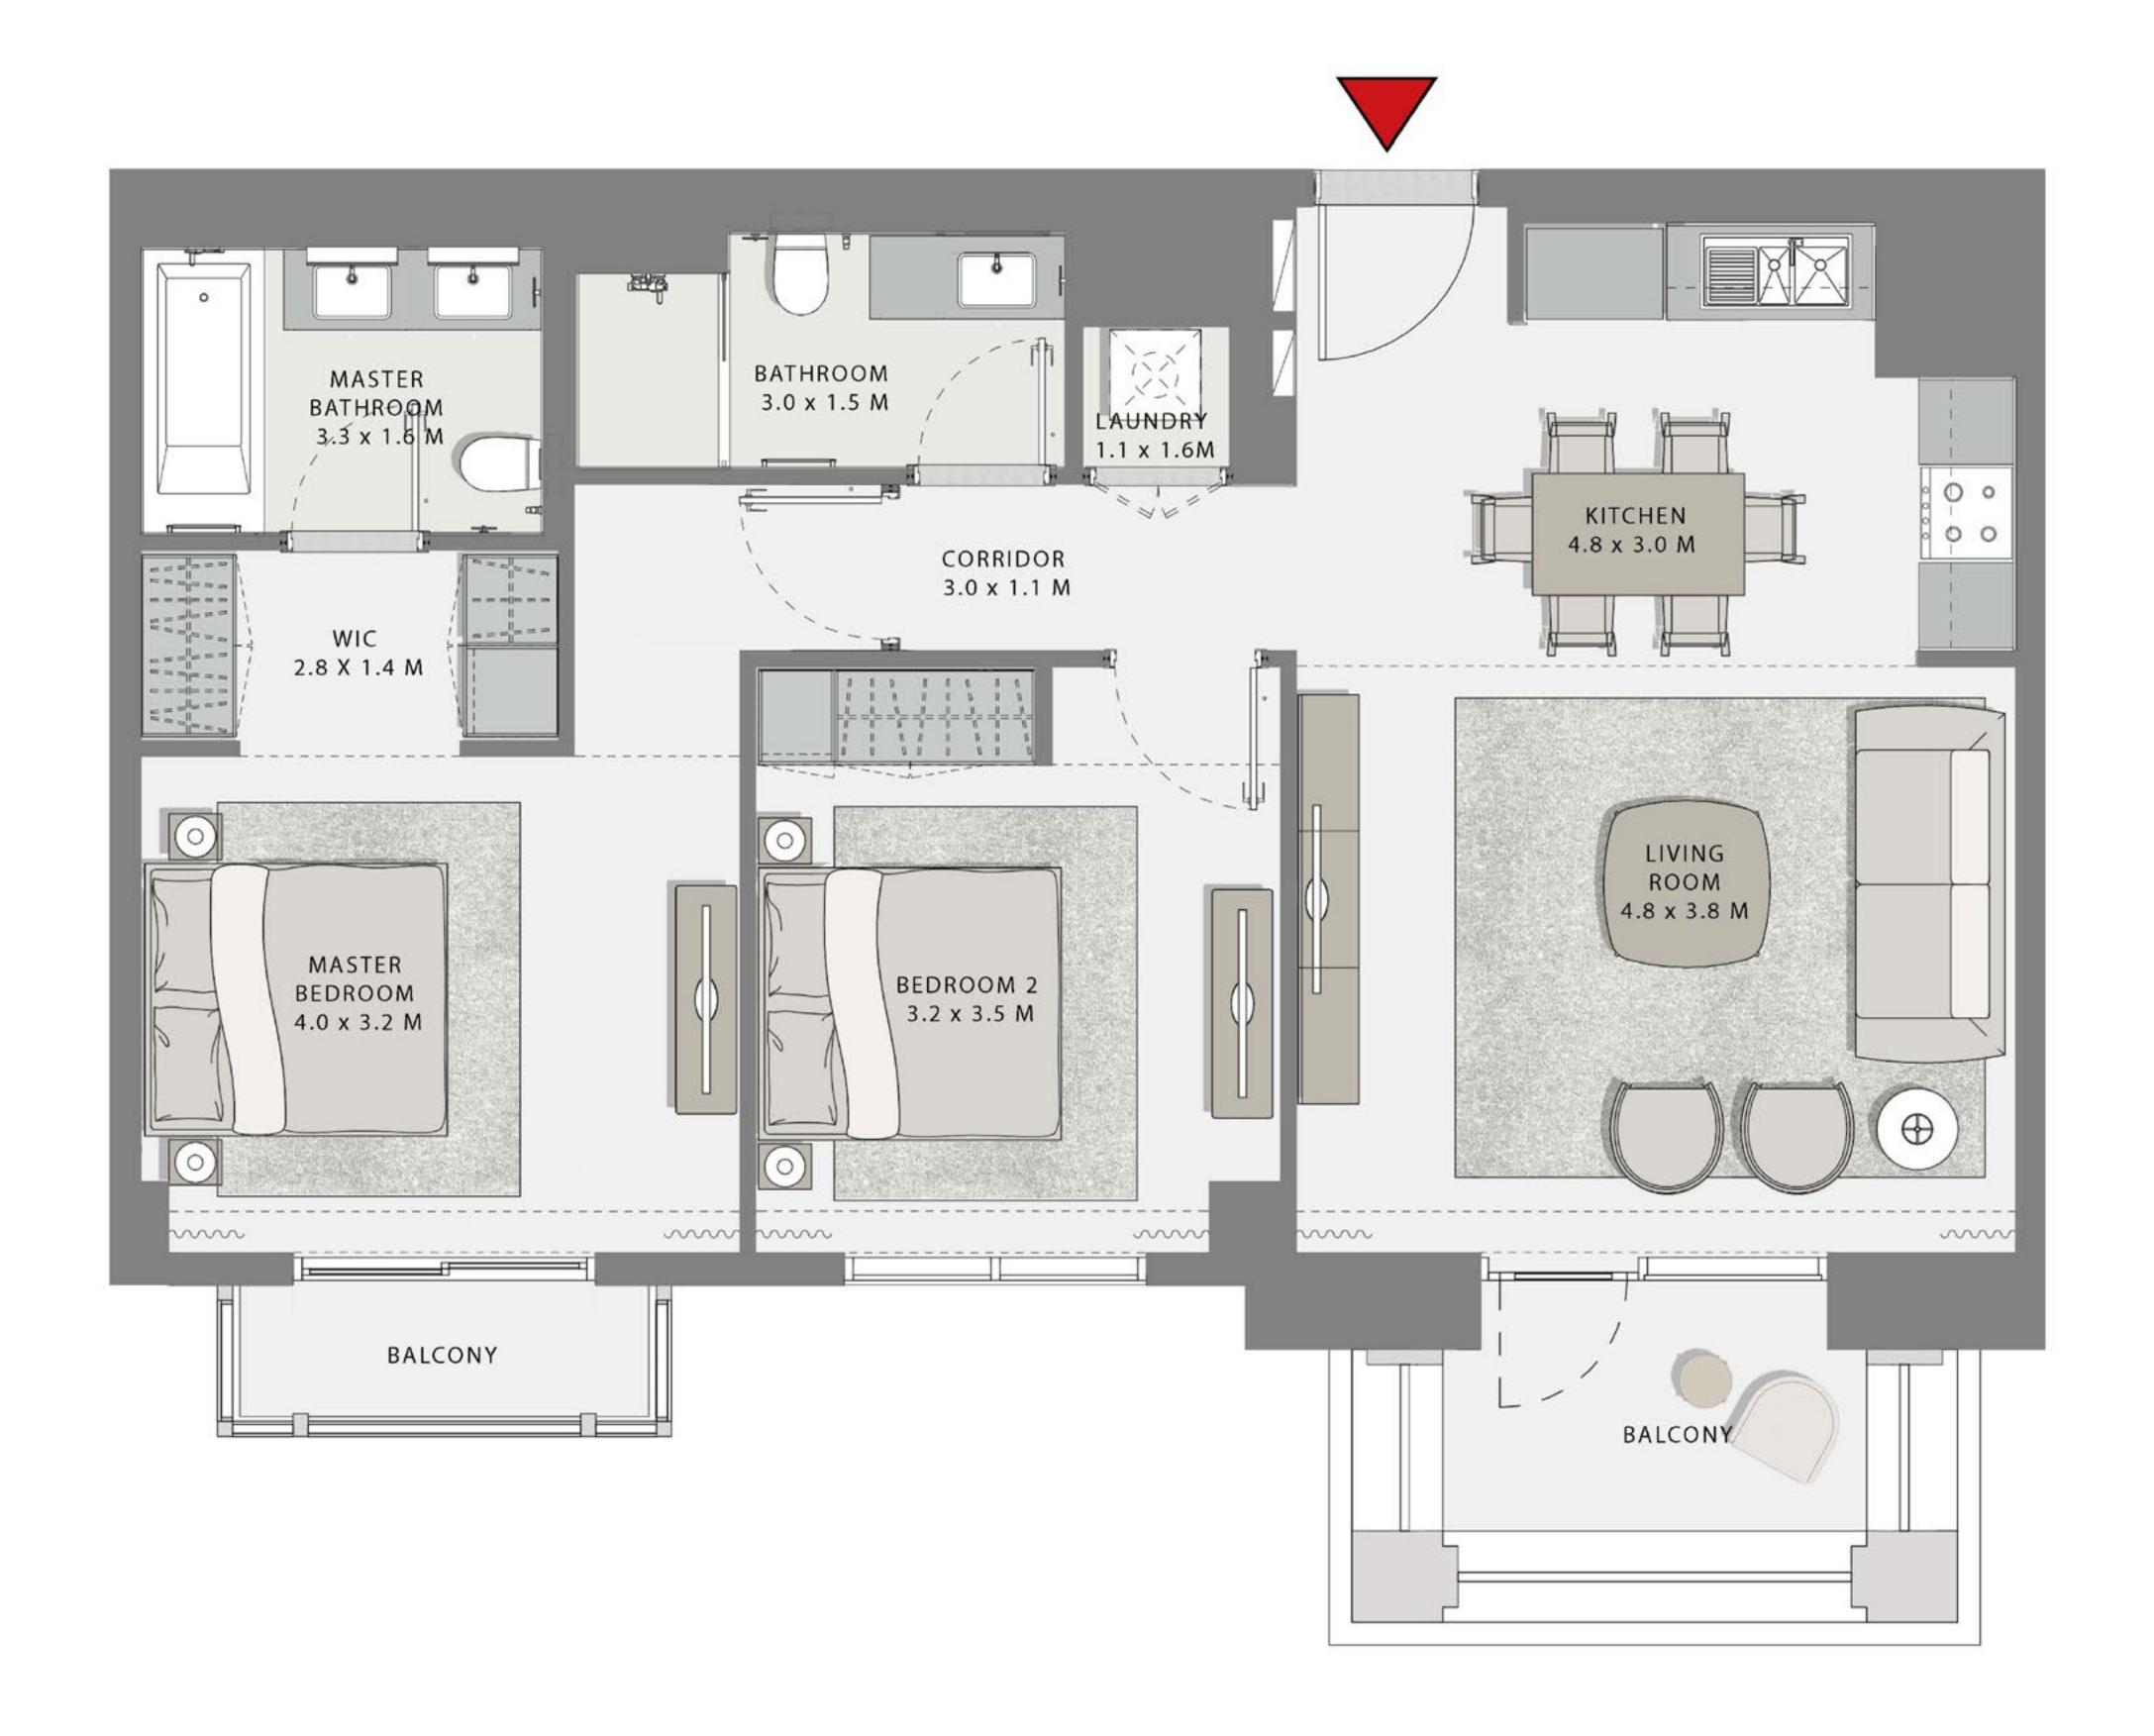

### 2 BEDROOM

UNIT 06

LEVEL 02,03,05,06

| - | APARTMENT AREA | 952.61 SQ.FT.  | 88.50 SQ.M. |  |
|---|----------------|----------------|-------------|--|
|   | BALCONY AREA   | 102.26 SQ.FT.  | 9.50 SQ.M.  |  |
|   | TOTAL AREA     | 1054.87 SQ.FT. | 98.00 SQ.M. |  |