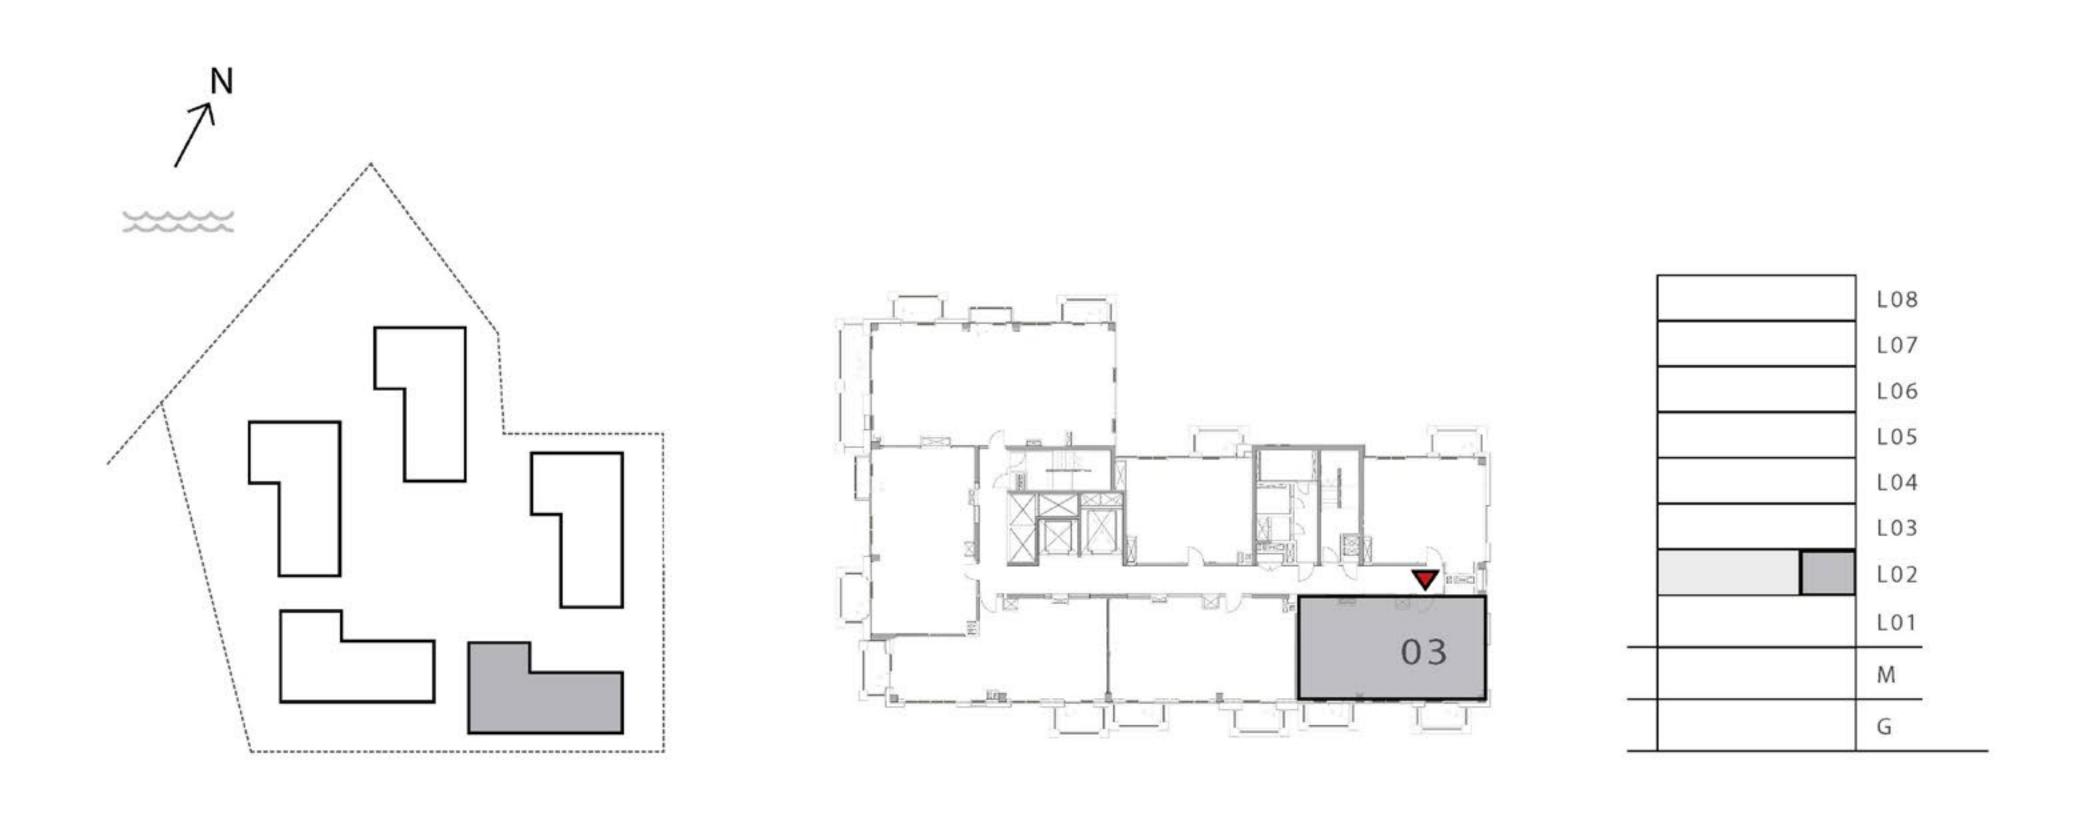

### GROVE

#### **BUILDING 1**

### 3 BEDROOM

UNIT 207 LEVEL 02

| APARTMENT AREA | 1455.93 SQ.FT. | 135.26 SQ.M. |
|----------------|----------------|--------------|
| BALCONY AREA   | 322.70 SQ.FT.  | 29.98 SQ.M.  |
| TOTAL AREA     | 1778.63 SQ.FT. | 165.24 SQ.M. |