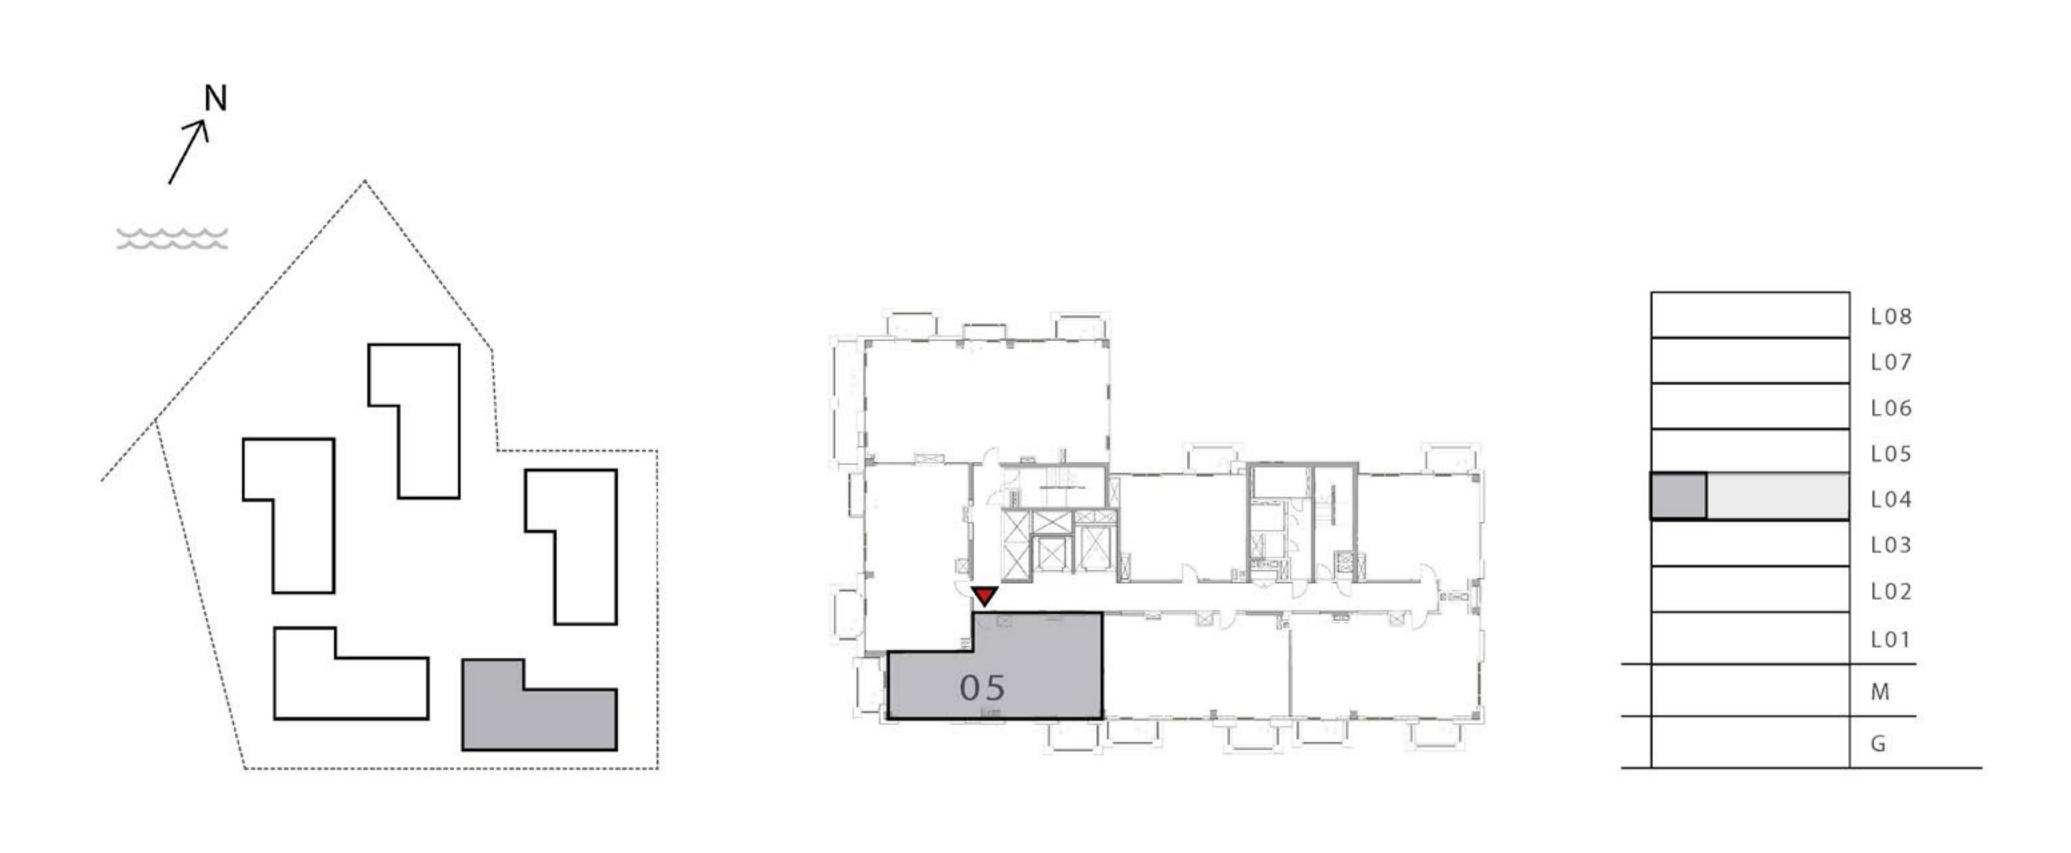

### 2 BEDROOM

UNIT 06

LEVEL 02,03,05,06

| - | APARTMENT AREA | 952.61 SQ.FT.  | 88.50 SQ.M. |  |
|---|----------------|----------------|-------------|--|
|   | BALCONY AREA   | 102.26 SQ.FT.  | 9.50 SQ.M.  |  |
|   | TOTAL AREA     | 1054.87 SQ.FT. | 98.00 SQ.M. |  |