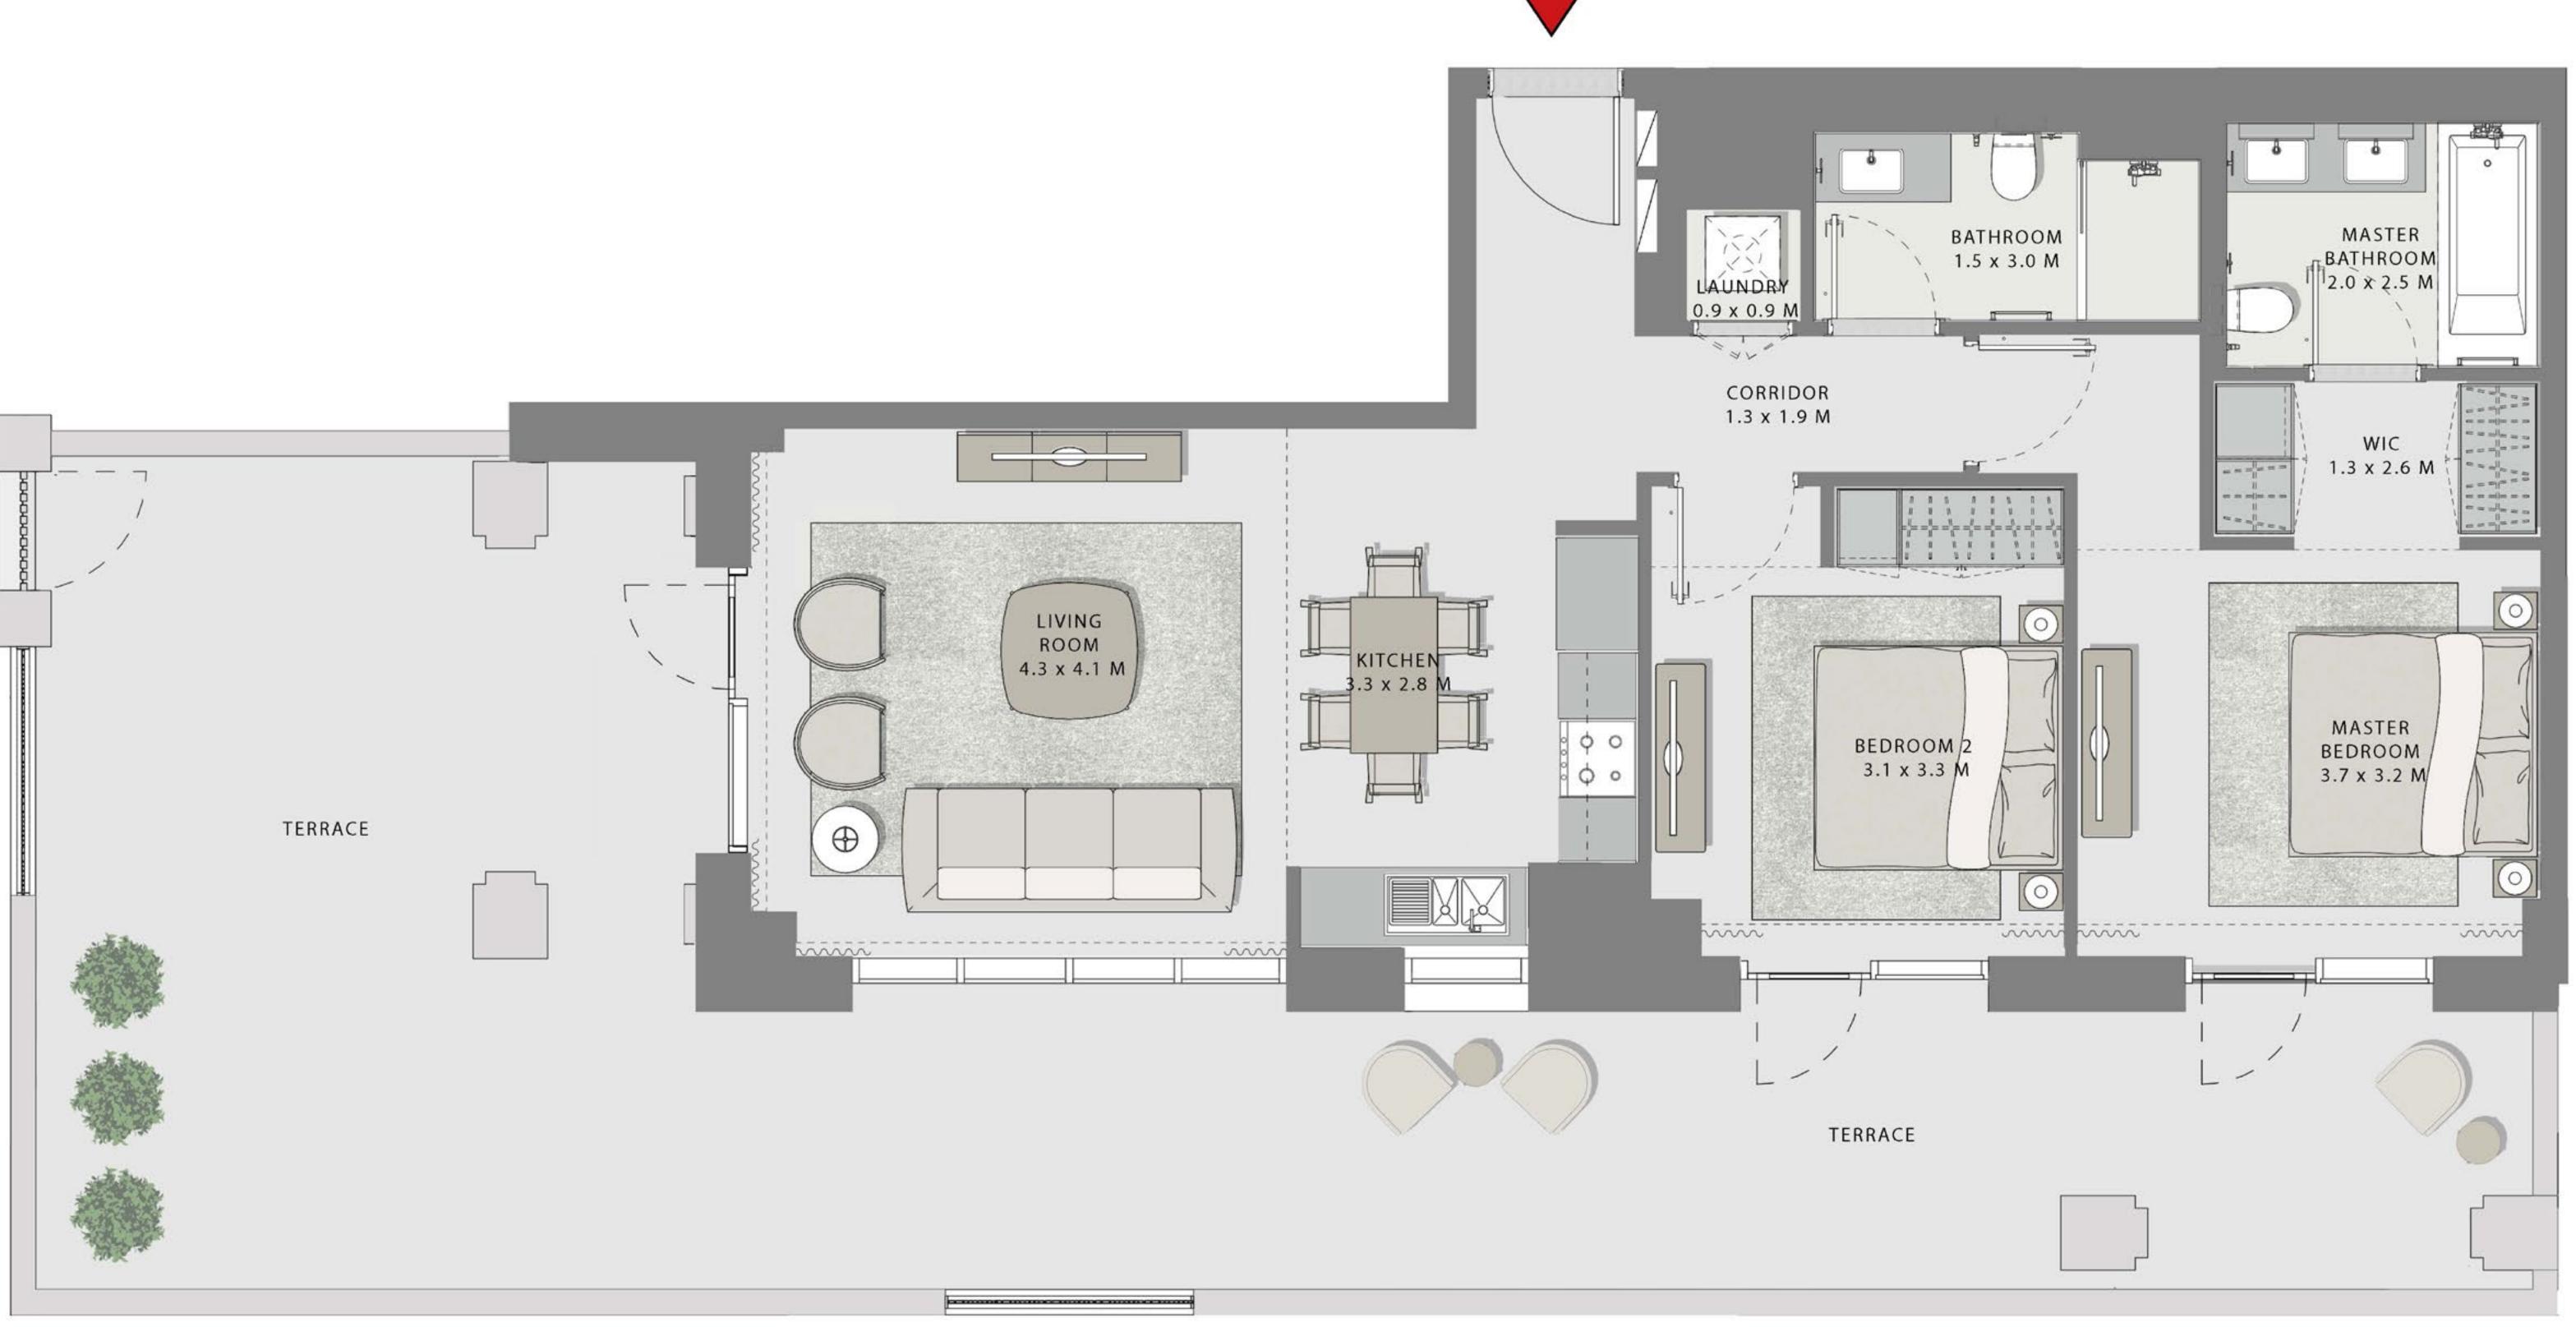

### 2 BEDROOM

UNIT 105 LEVEL 01

|     | APARTMENT AREA | 957.56 SQ.FT.  | 88.96 SQ.M.  |  |
|-----|----------------|----------------|--------------|--|
|     | BALCONY AREA   | 492.99 SQ.FT.  | 45.80 SQ.M.  |  |
| 100 | TOTAL AREA     | 1450.55 SQ.FT. | 134.76 SQ.M. |  |