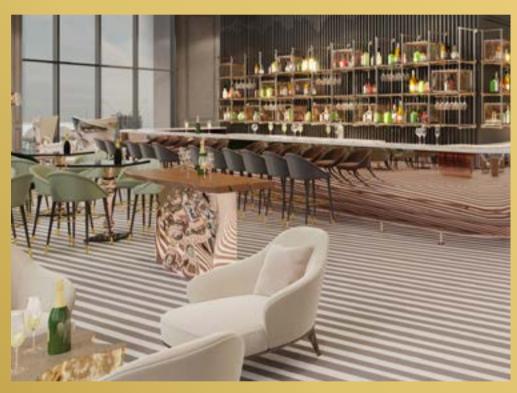

## Sky lobby

Upon arrival, guests will enter through the ground floor lift lobby and take an express elevator to the opulent Sky lobby on the 71st floor over 300 meters, redefining luxury for the 21st century.

Floor to ceiling windows dazzle with incredible panoramic views of the city, creating the perfect ambience for the mixology lounge bar. A contemporary steak house concept helmed by the legendary butcher, Dario Cecchini