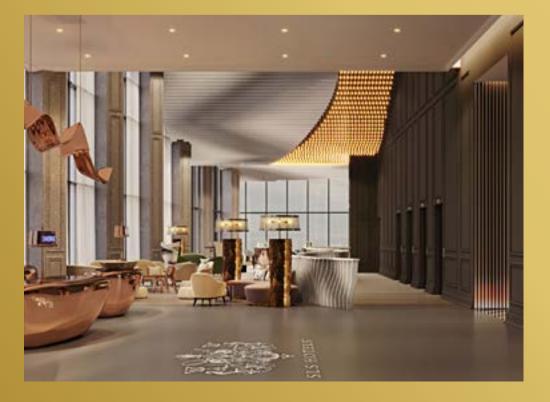

ARRIVAL LOBBY

## The SLS universe of *discerning* taste & spirit

SLS Dubai Residences, clad in floor- toceiling glass windows and doors, have a private, smooth and soothing, yet very cool entrance. While enjoying all of the comfort and conveniences of life in a 5-star hotel, residents maintain their privacy by entering through the residential arrival lobby.

The lobby is elegantly simple, but also quite grand, with a mega-high ceiling, specialized mood lighting, rich colors, textures and materials, and glamorous style. Upon arrival, enjoy impeccable service that attends to every conceivable business and personal need.