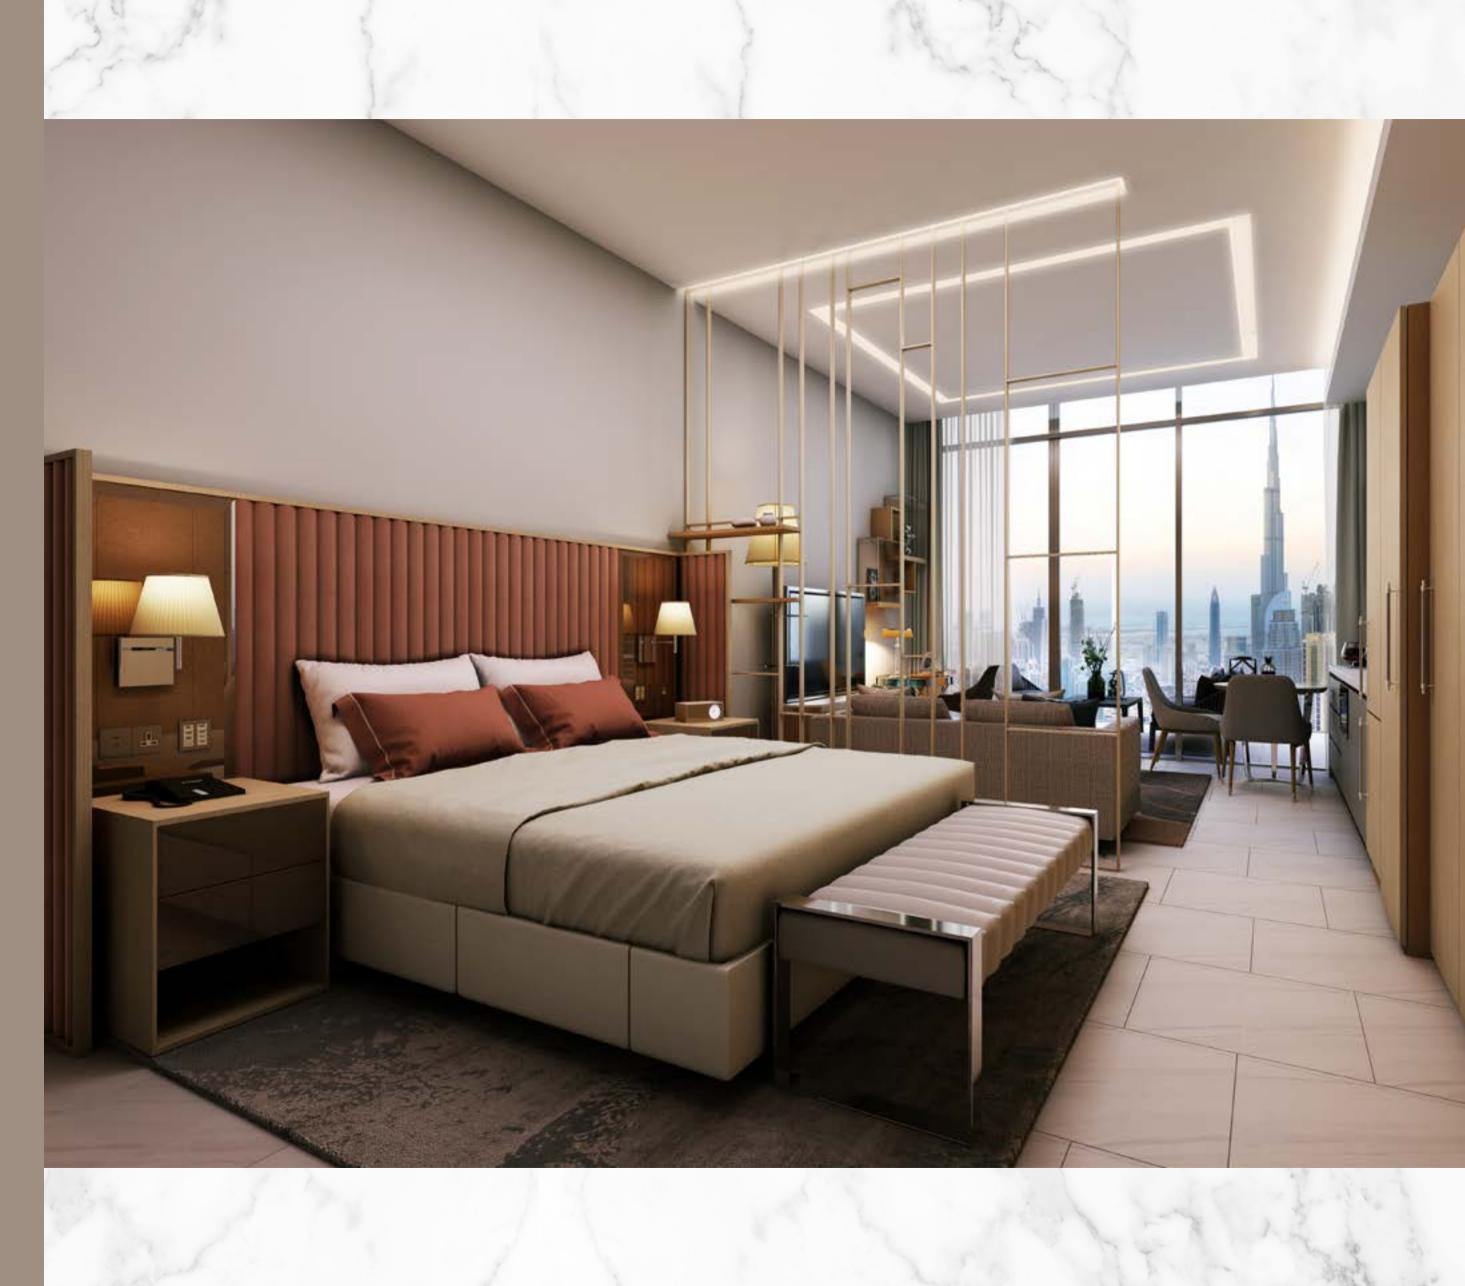

#### STUDIO APARTMENT

## A slice of SLS beaven

The SLS Dubai studio apartment is brimming with character and a sense of youthful energy. Well-defined zones are cleverly differentiated for functionality and privacy, with a semitransparent separator, and thus you have elegantly defined entrance, sleeping, living and dining zones, and bathroom. The living terrace, an extension of the living area, provides that special freedom to step outside, breath in, relax, and savor the moment.