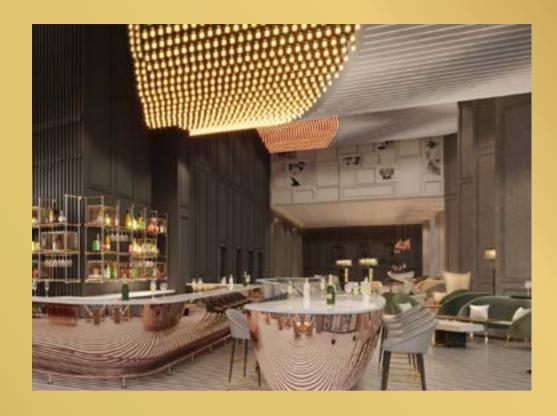

## Sky lobby

Upon arrival, guests will enter through the ground floor lift lobby and take an express elevator to the opulent Sky lobby on the 71st floor over 300 meters, redefining luxury for the 21st century.

Floor to ceiling windows dazzle with incredible panoramic views of the city, creating the perfect ambience for the mixology lounge bar. A contemporary steak house concept helmed by the legendary butcher, Dario Cecchini