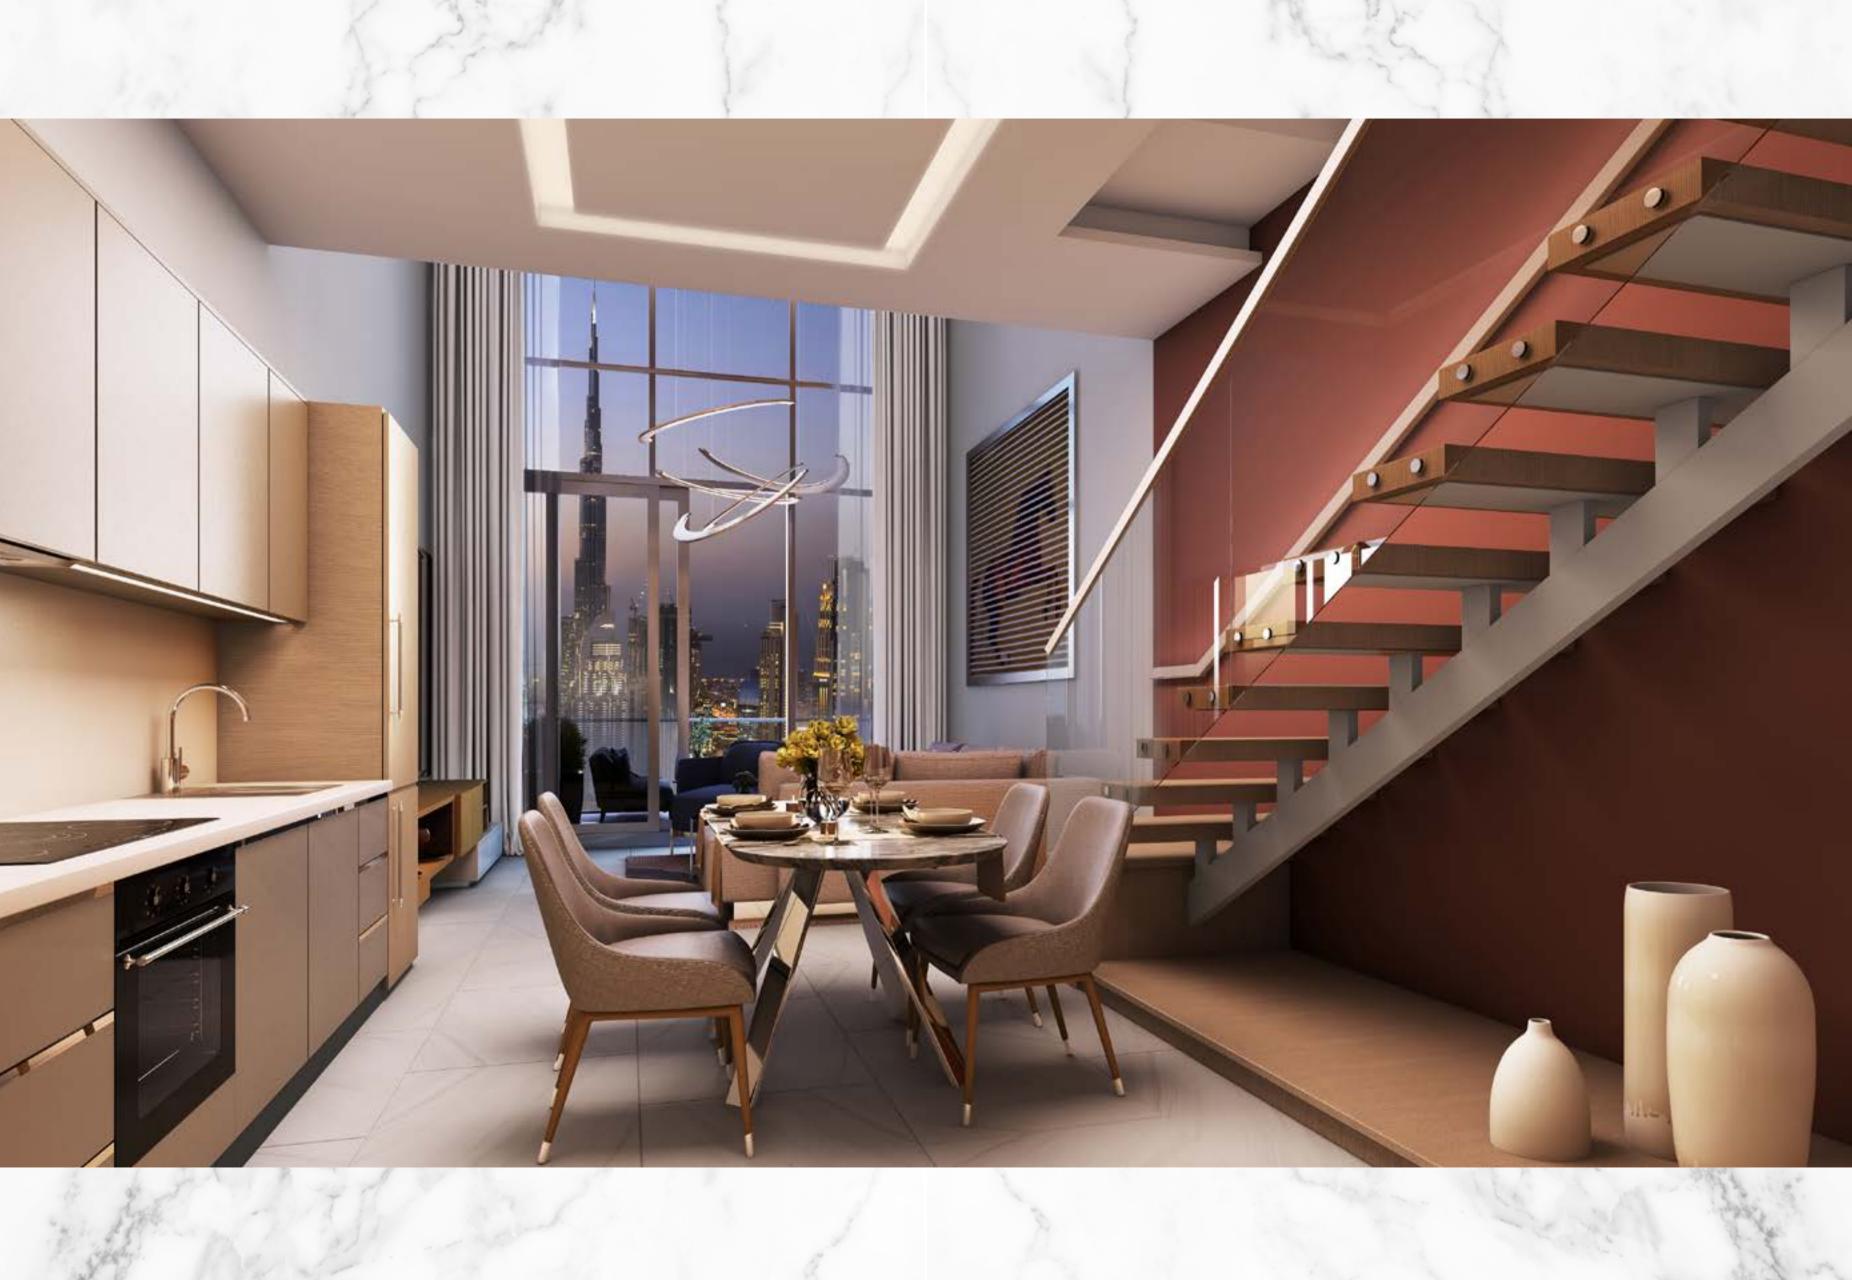

#### ONE BEDROOM LOFT

## Prepare to be amazed

The SLS Dubai one bedroom loft is super functional, so lively and buoyant, with a double height of over 7 meters, giving you mega big bedroom and living room volume. The living room extends onto a 7 meter high terrace, where the views are just amazing. All details are designed for your needs and lifestyle.