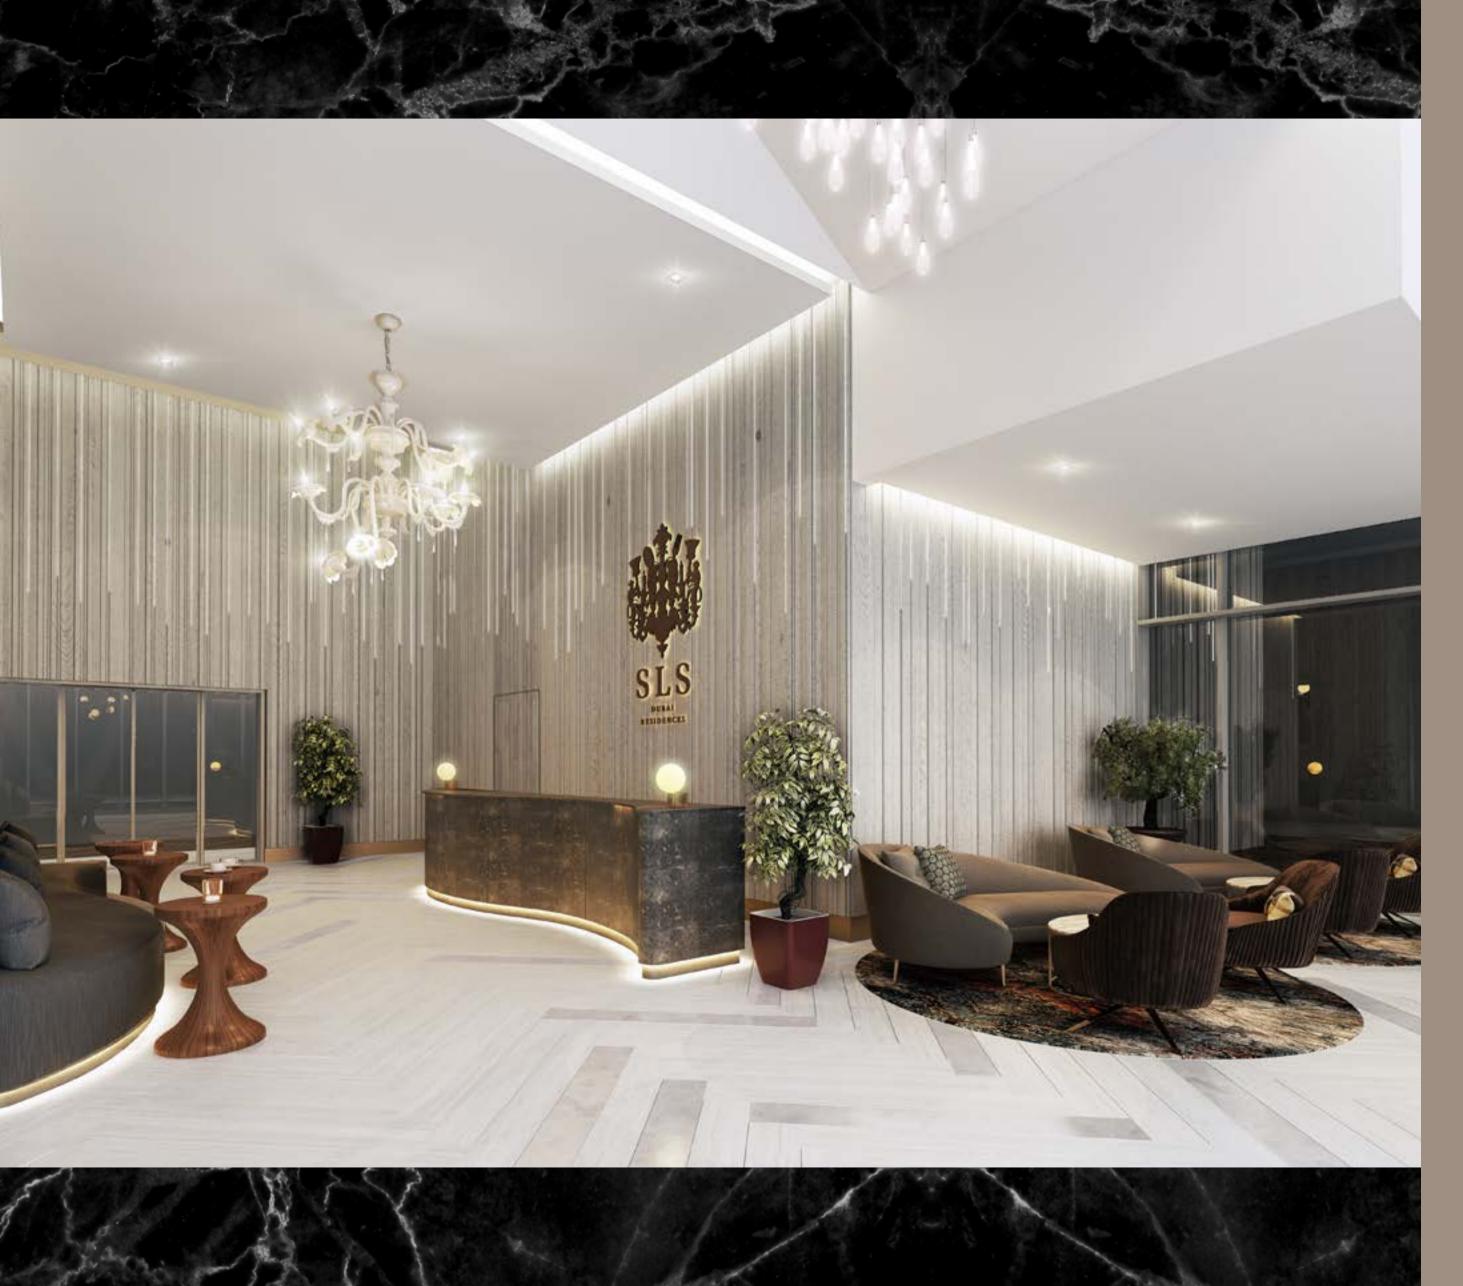

ARRIVAL LOBBY

## The SLS universe of *discerning* taste & spirit

SLS Dubai Residences, clad in floor- toceiling glass windows and doors, have a private, smooth and soothing, yet very cool entrance. While enjoying all of the comfort and conveniences of life in a 5-star hotel, residents maintain their privacy by entering through the residential arrival lobby.

The lobby is elegantly simple, but also quite grand, with a mega-high ceiling, specialized mood lighting, rich colors, textures and materials, and glamorous style. Upon arrival, enjoy impeccable service that attends to every conceivable business and personal need.