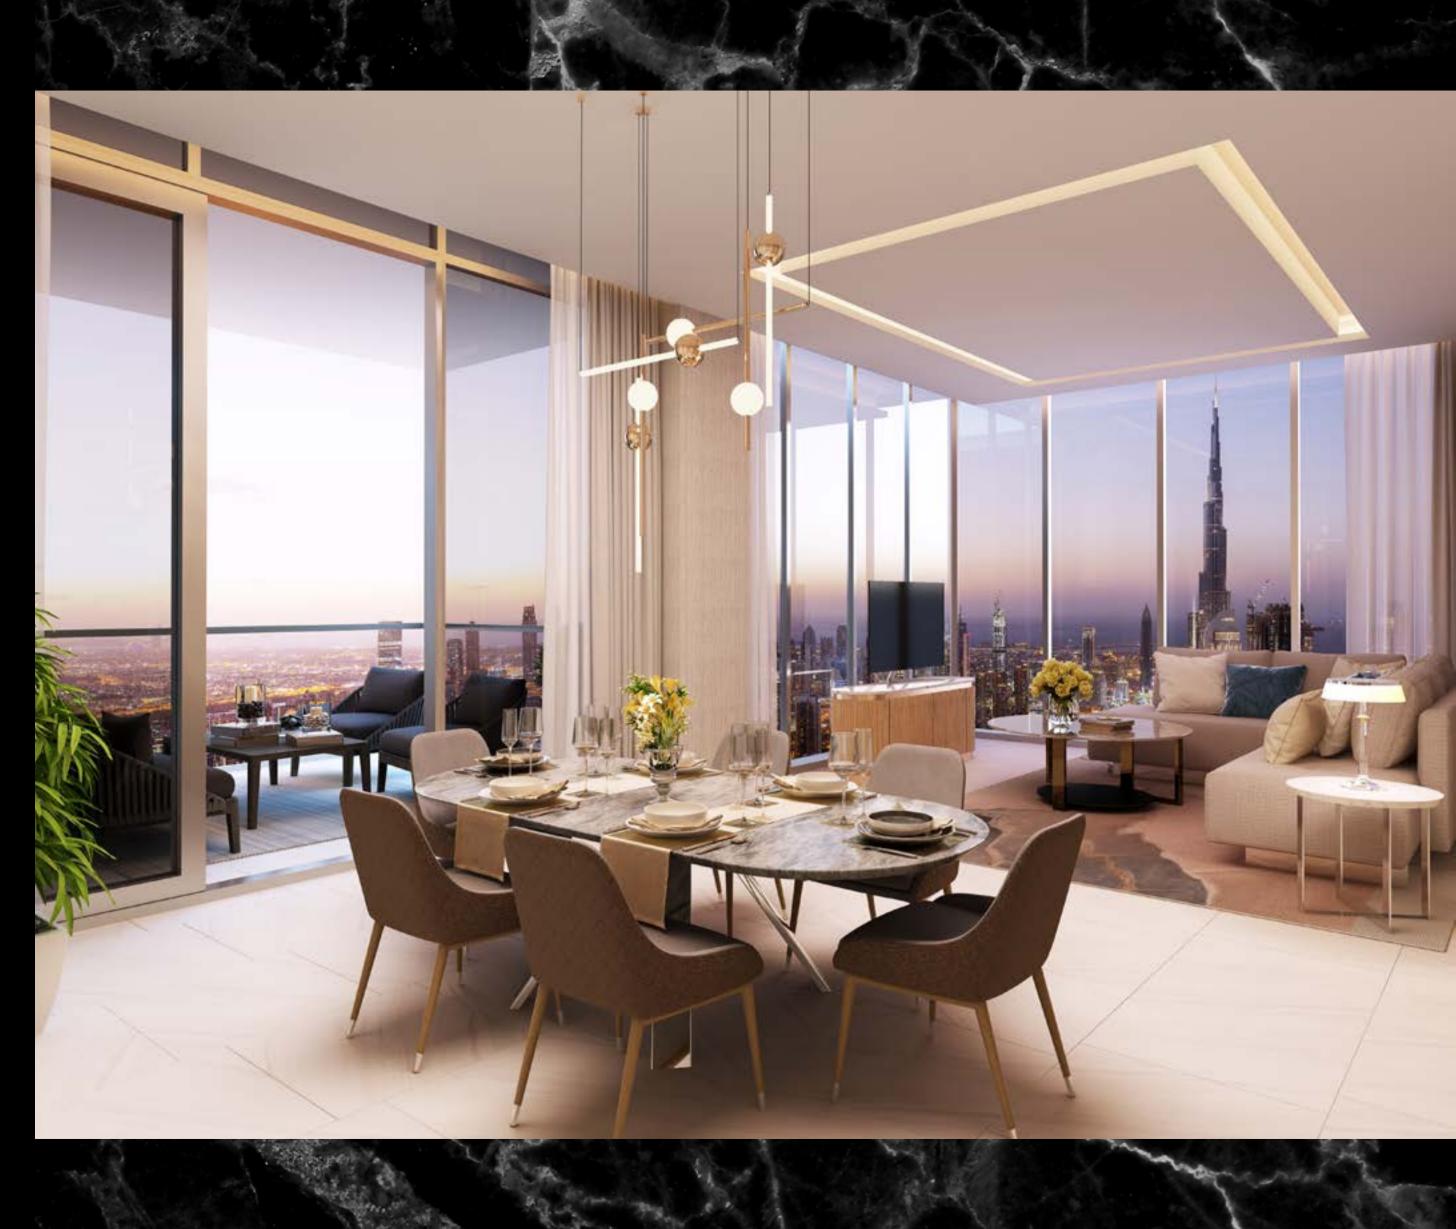

#### ONE BEDROOM LOFT

## Prepare to be amazed

The SLS Dubai one bedroom loft is super functional, so lively and buoyant, with a double height of over 7 meters, giving you mega big bedroom and living room volume. The living room extends onto a 7 meter high terrace, where the views are just amazing. All details are designed for your needs and lifestyle.