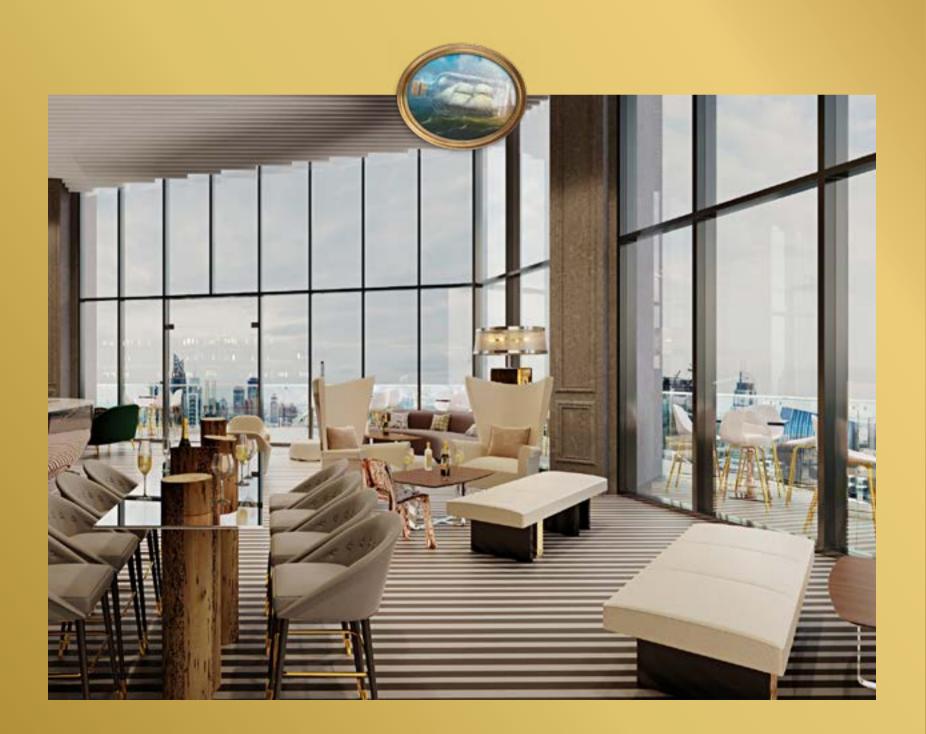

## Sky lobby

Upon arrival, guests will enter through the ground floor lift lobby and take an express elevator to the opulent Sky lobby on the 71st floor over 300 meters, redefining luxury for the 21st century.

Floor to ceiling windows dazzle with incredible panoramic views of the city, creating the perfect ambience for the mixology lounge bar. A contemporary steak house concept helmed by the legendary butcher, Dario Cecchini