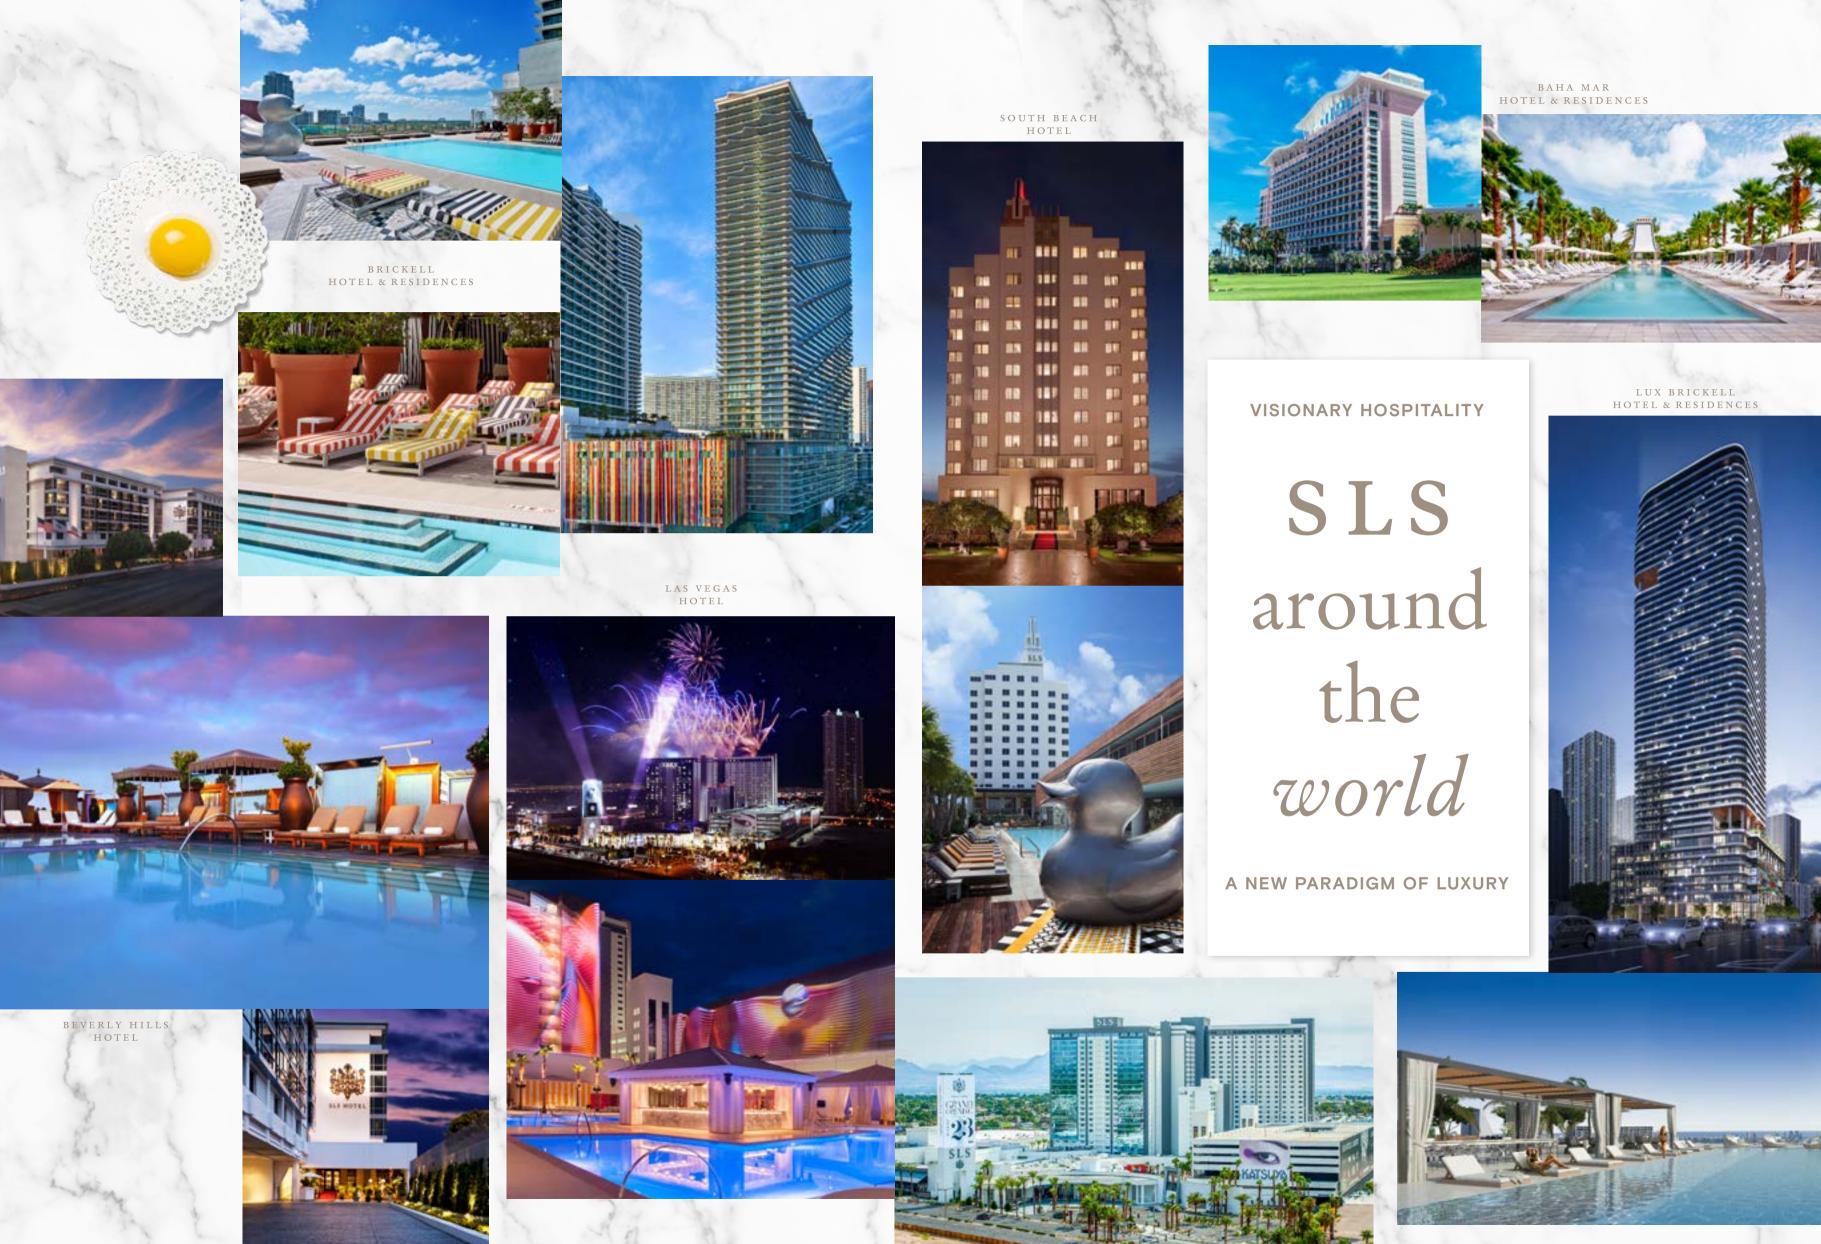

#### UNPRECEDENTED DESTINATION

SLS' first international property, SLS Baha Mar opened in Nassau, featuring 299 rooms, world-class décor, and unforgettable dining and nightlife experiences

 $2_{0}18$ 