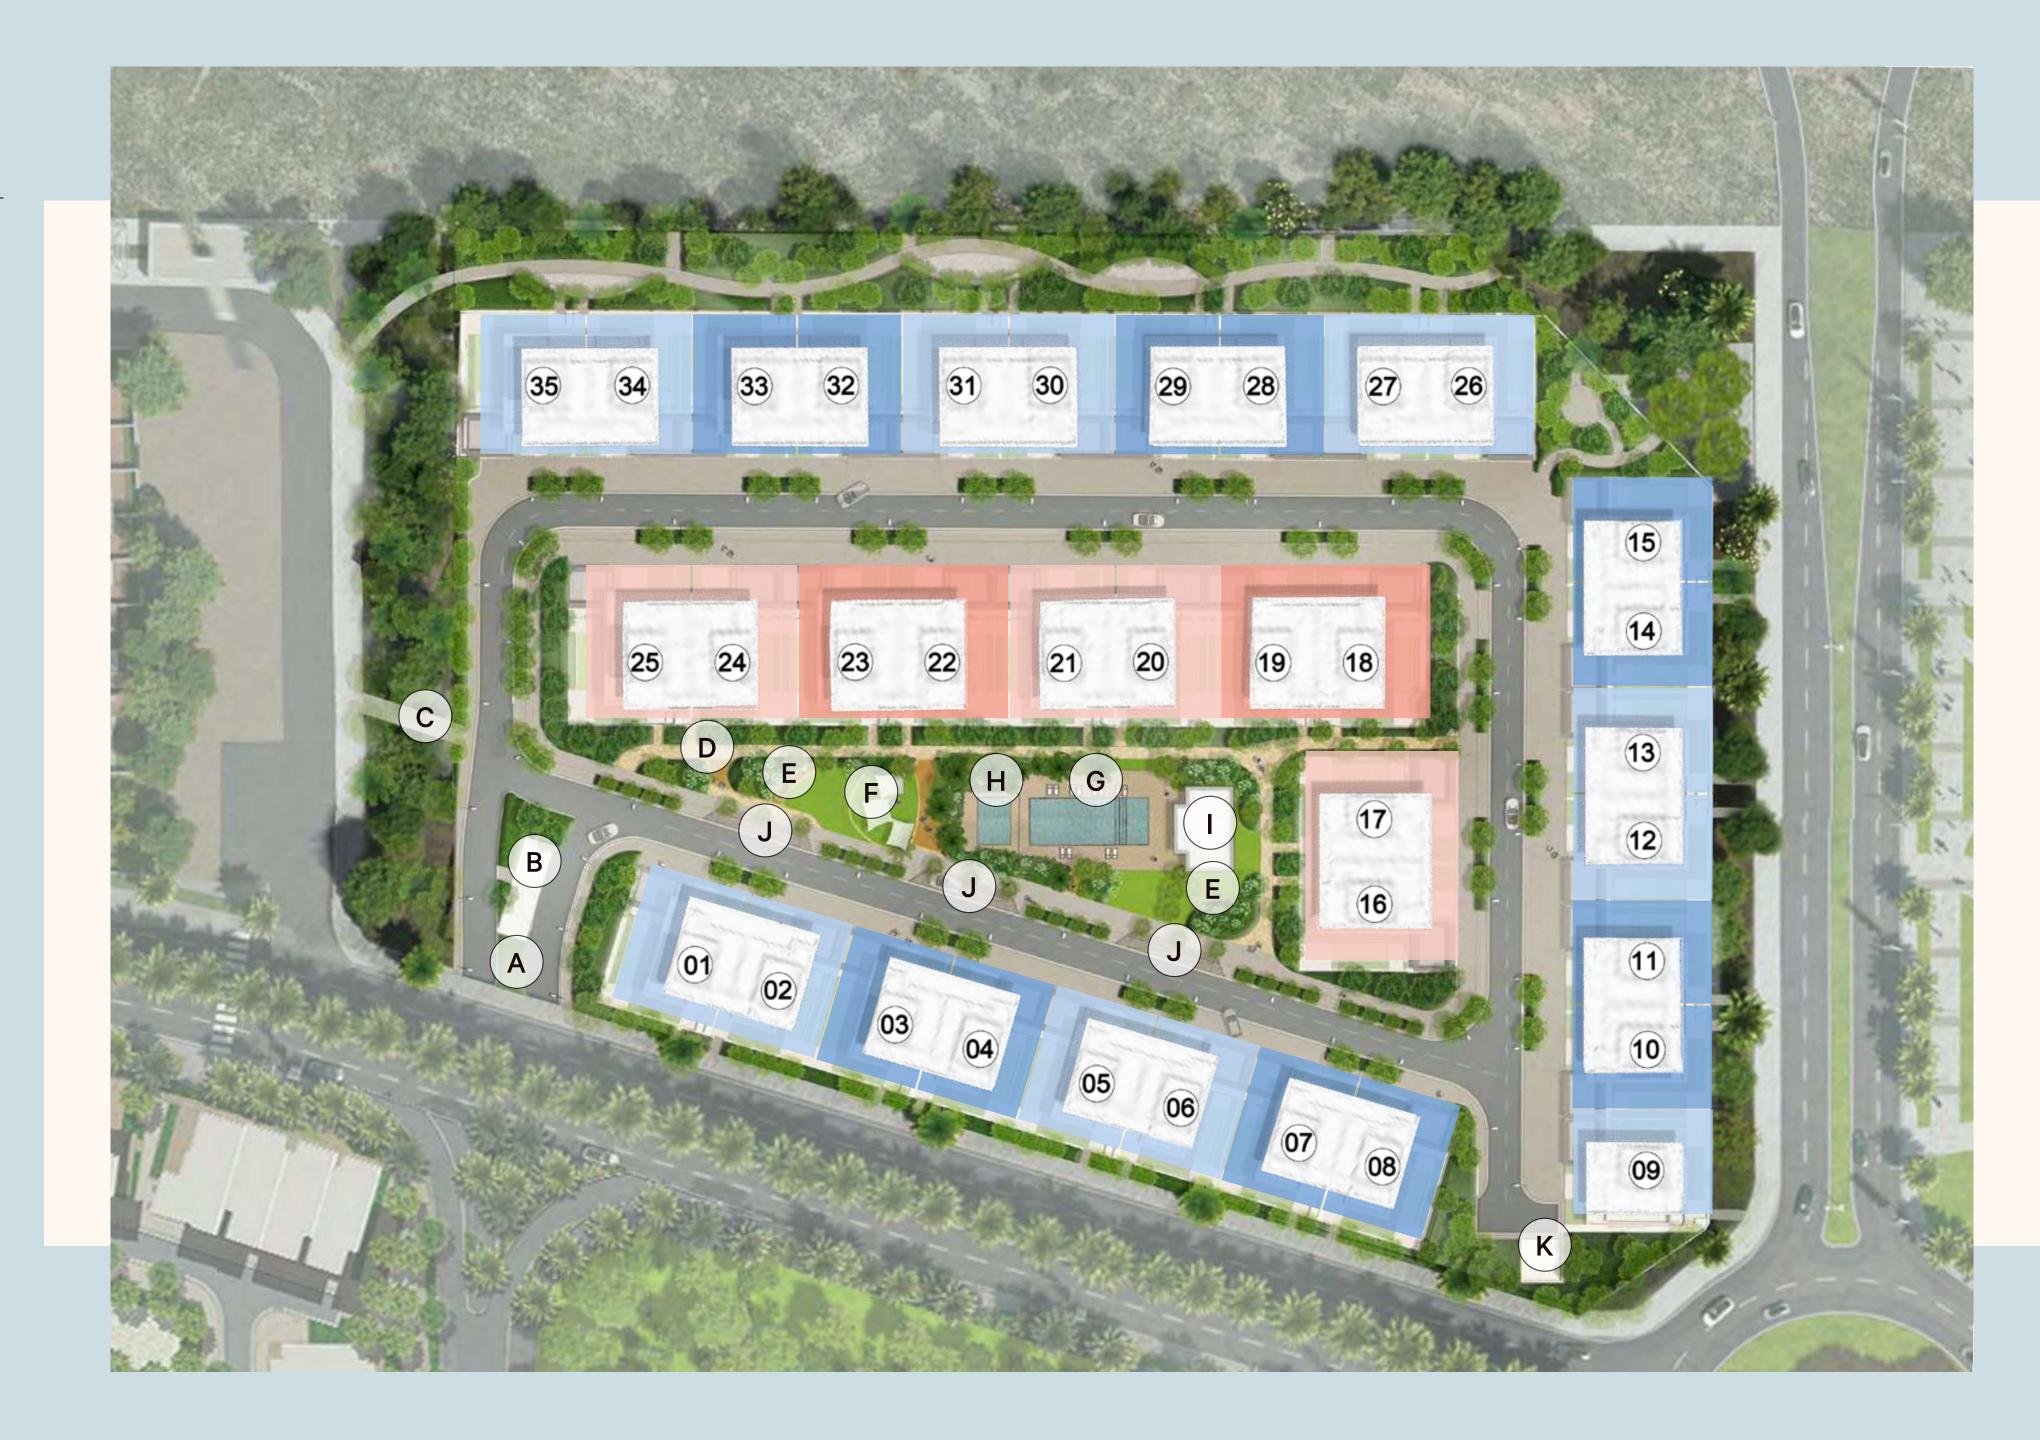

#### JUNE 2

- A Main Entrance
- B Guardhouse
- C Connecting Path
- D Jogging Lane
- Shadded Seating Area
- F Toddler Play Area
- G Swimming Pool & Pool Deck
- H Kids Pool
- Changing Rooms
- J Parking Spaces
- K Power Sub-Station
  - 4 BED MOONSTONE
- 4 BED ONYX
  - 5 BED MOONSTONE
- 5 BED ONYX