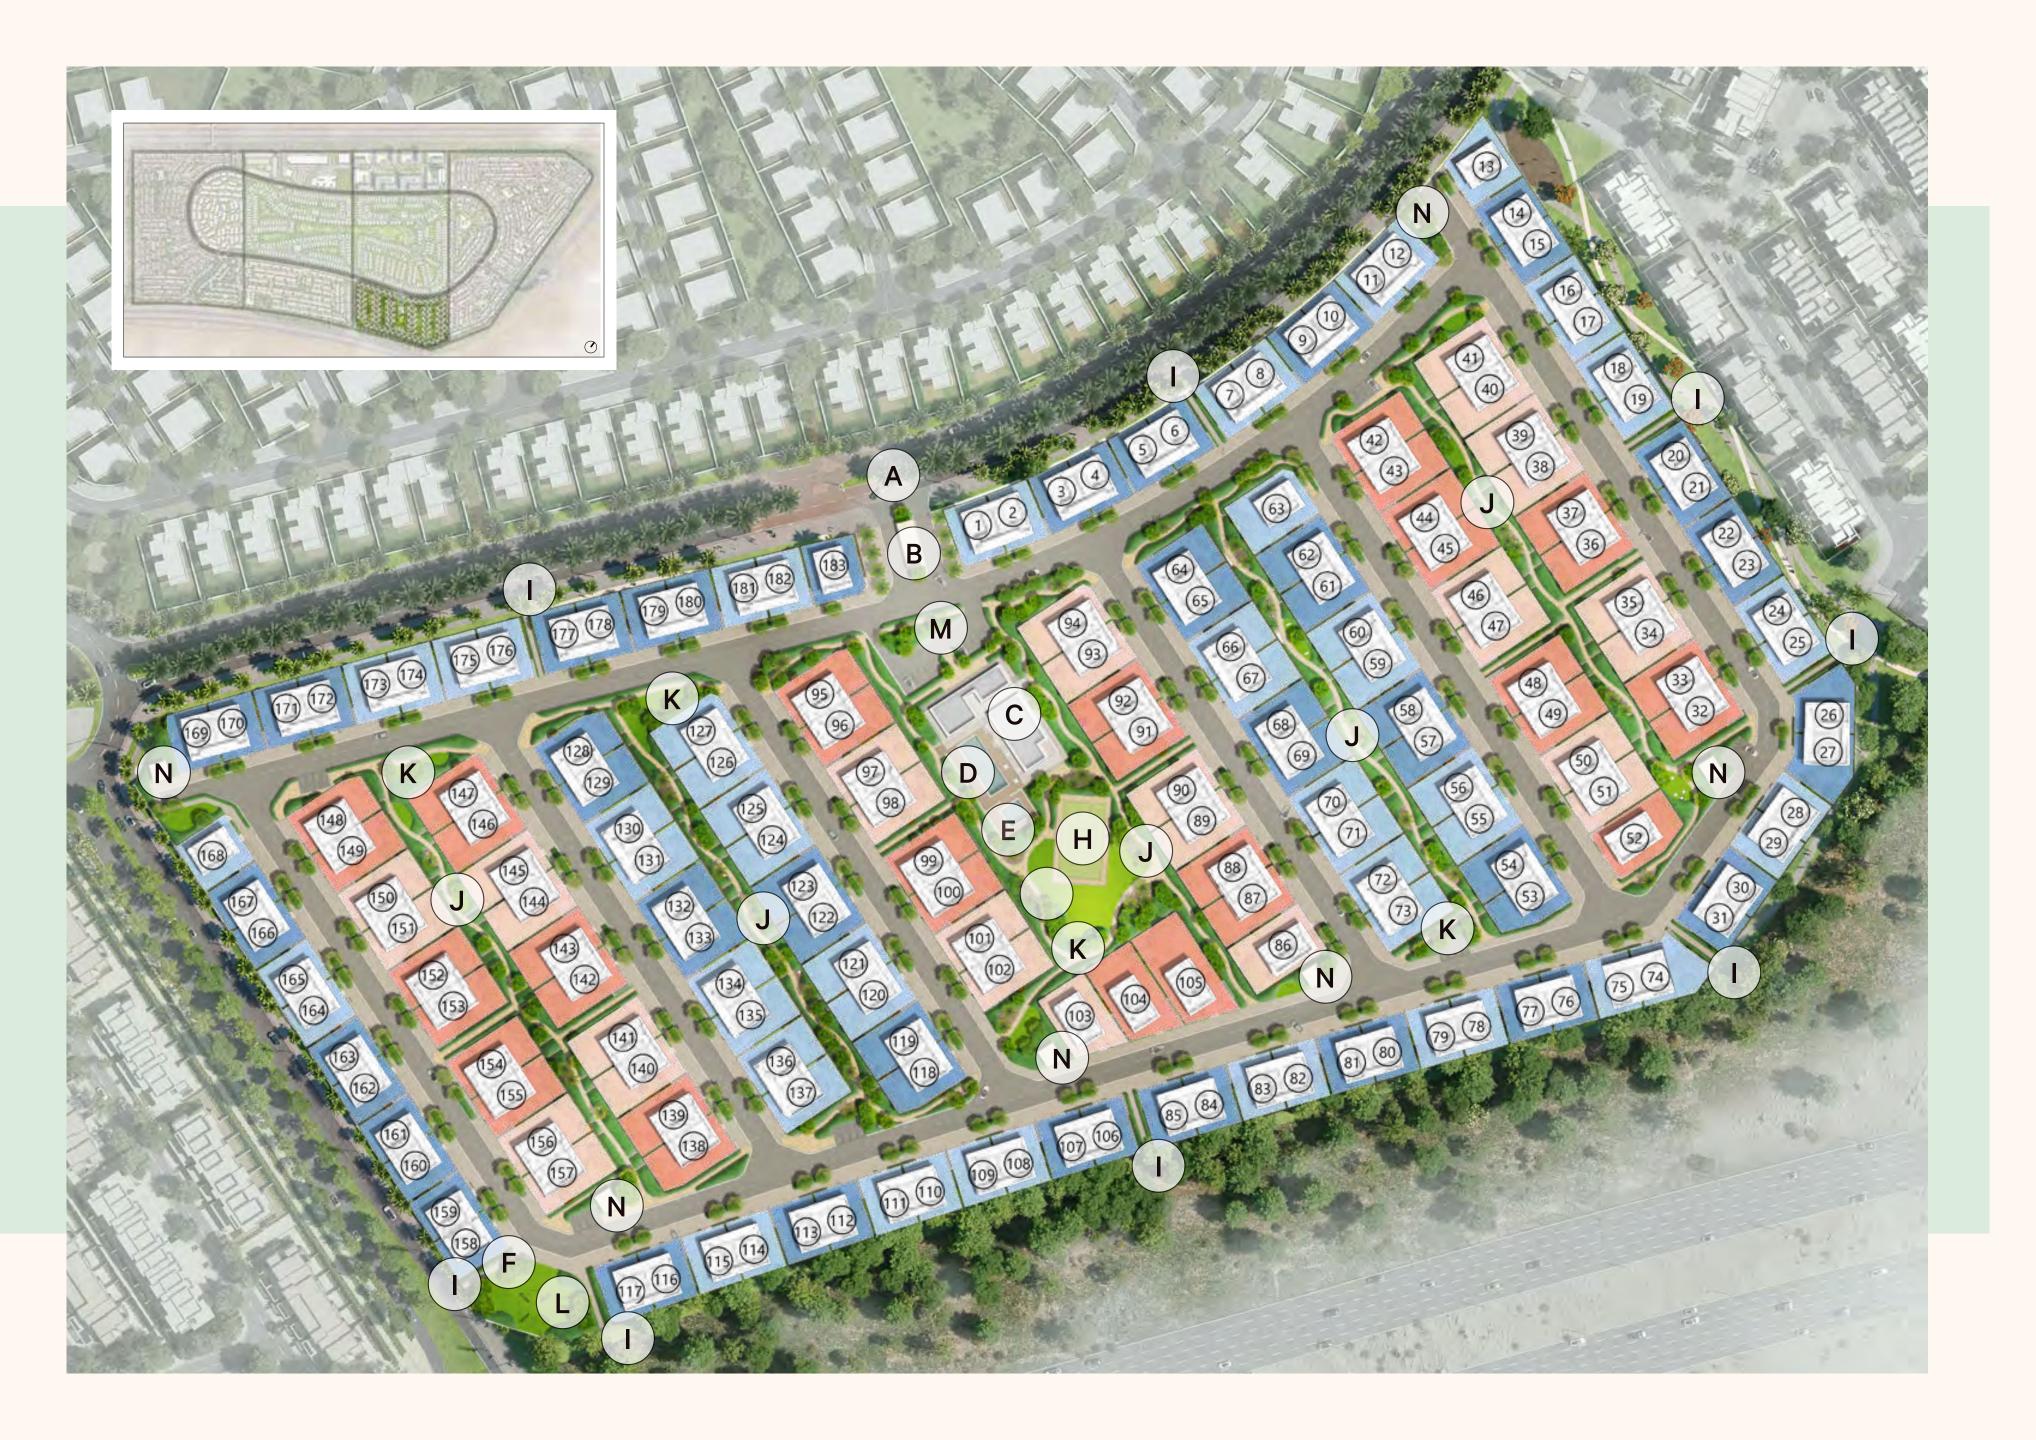

#### JUNE

- A Main Entrance
- B Guardhouse
- **C** Clubhouse
- D Swimming Pool & Pool Deck
- E Kid's Pool
- F Toddler Play Area
- G Playground
- H Multi-Purpose Court
- Sikka
- Jogging Lanes
- K Shadded Seating Area
- Picnic/Outdoor Dining
- M Parking Spaces
- N Power Sub-Station
  - 4 BED MOONSTONE
- 4 BED ONYX
- 5 BED MOONSTONE
- 5 BED ONYX