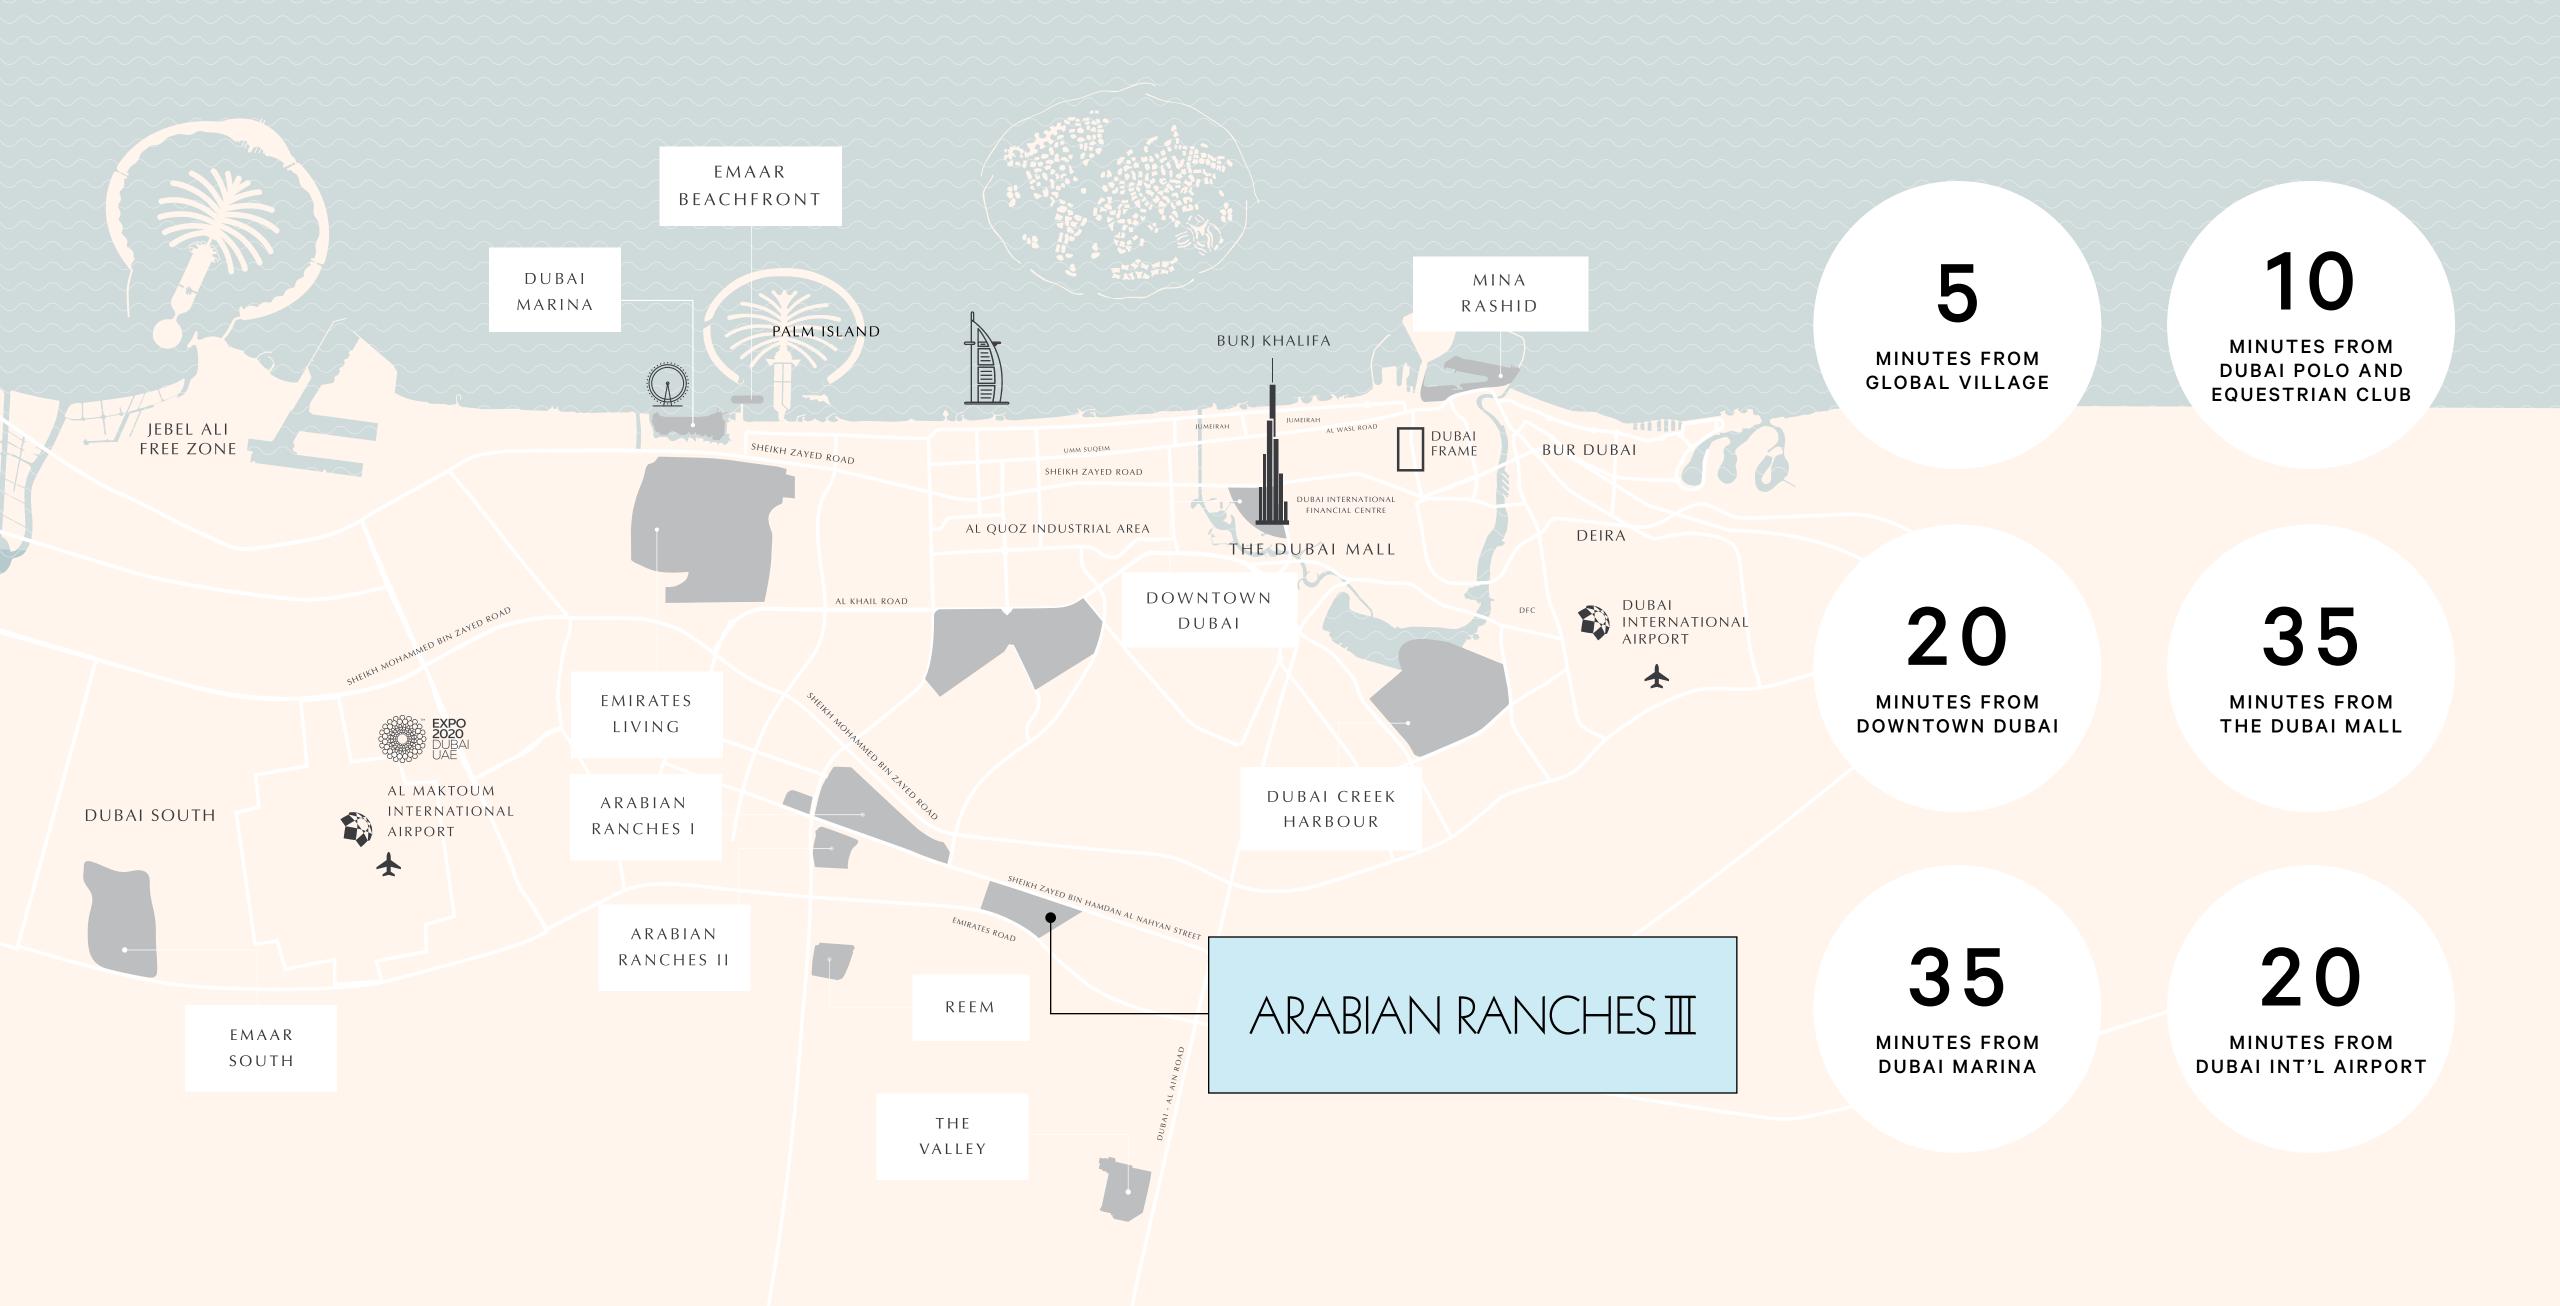

# THE LEGACY CONTINUES

Arabian Ranches III marks the continuation of a legacy that started in 2004. Since then, we have been crafting and perfecting Dubai's most established and sought after gated community. Arabian Ranches III is the culmination of this story.







## AUTHENTIC LIFESTYLE

JUNE is a gated community designed for the way people live and set to become home for like-minded families seeking an authentic lifestyle away from the buzz of the city, surrounded by exceptional amenities and with a sense of neighbourhood at their very core.



### INTERWOVEN GREENERY

Private and secure, with a lush central park in the heart, the scenery unfolds around each property. Step into a lifestyle of serenity and bliss in a beautifully crafted community of linear parks interwoven like green threads between rows of semi-detached villas, offering each villa direct access to green open spaces from the rear entrance.





#### JUNE

- A Main Entrance
- B Guardhouse
- **C** Clubhouse
- D Swimming Pool & Pool Deck
- E Kid's Pool
- F Toddler Play Area
- G P