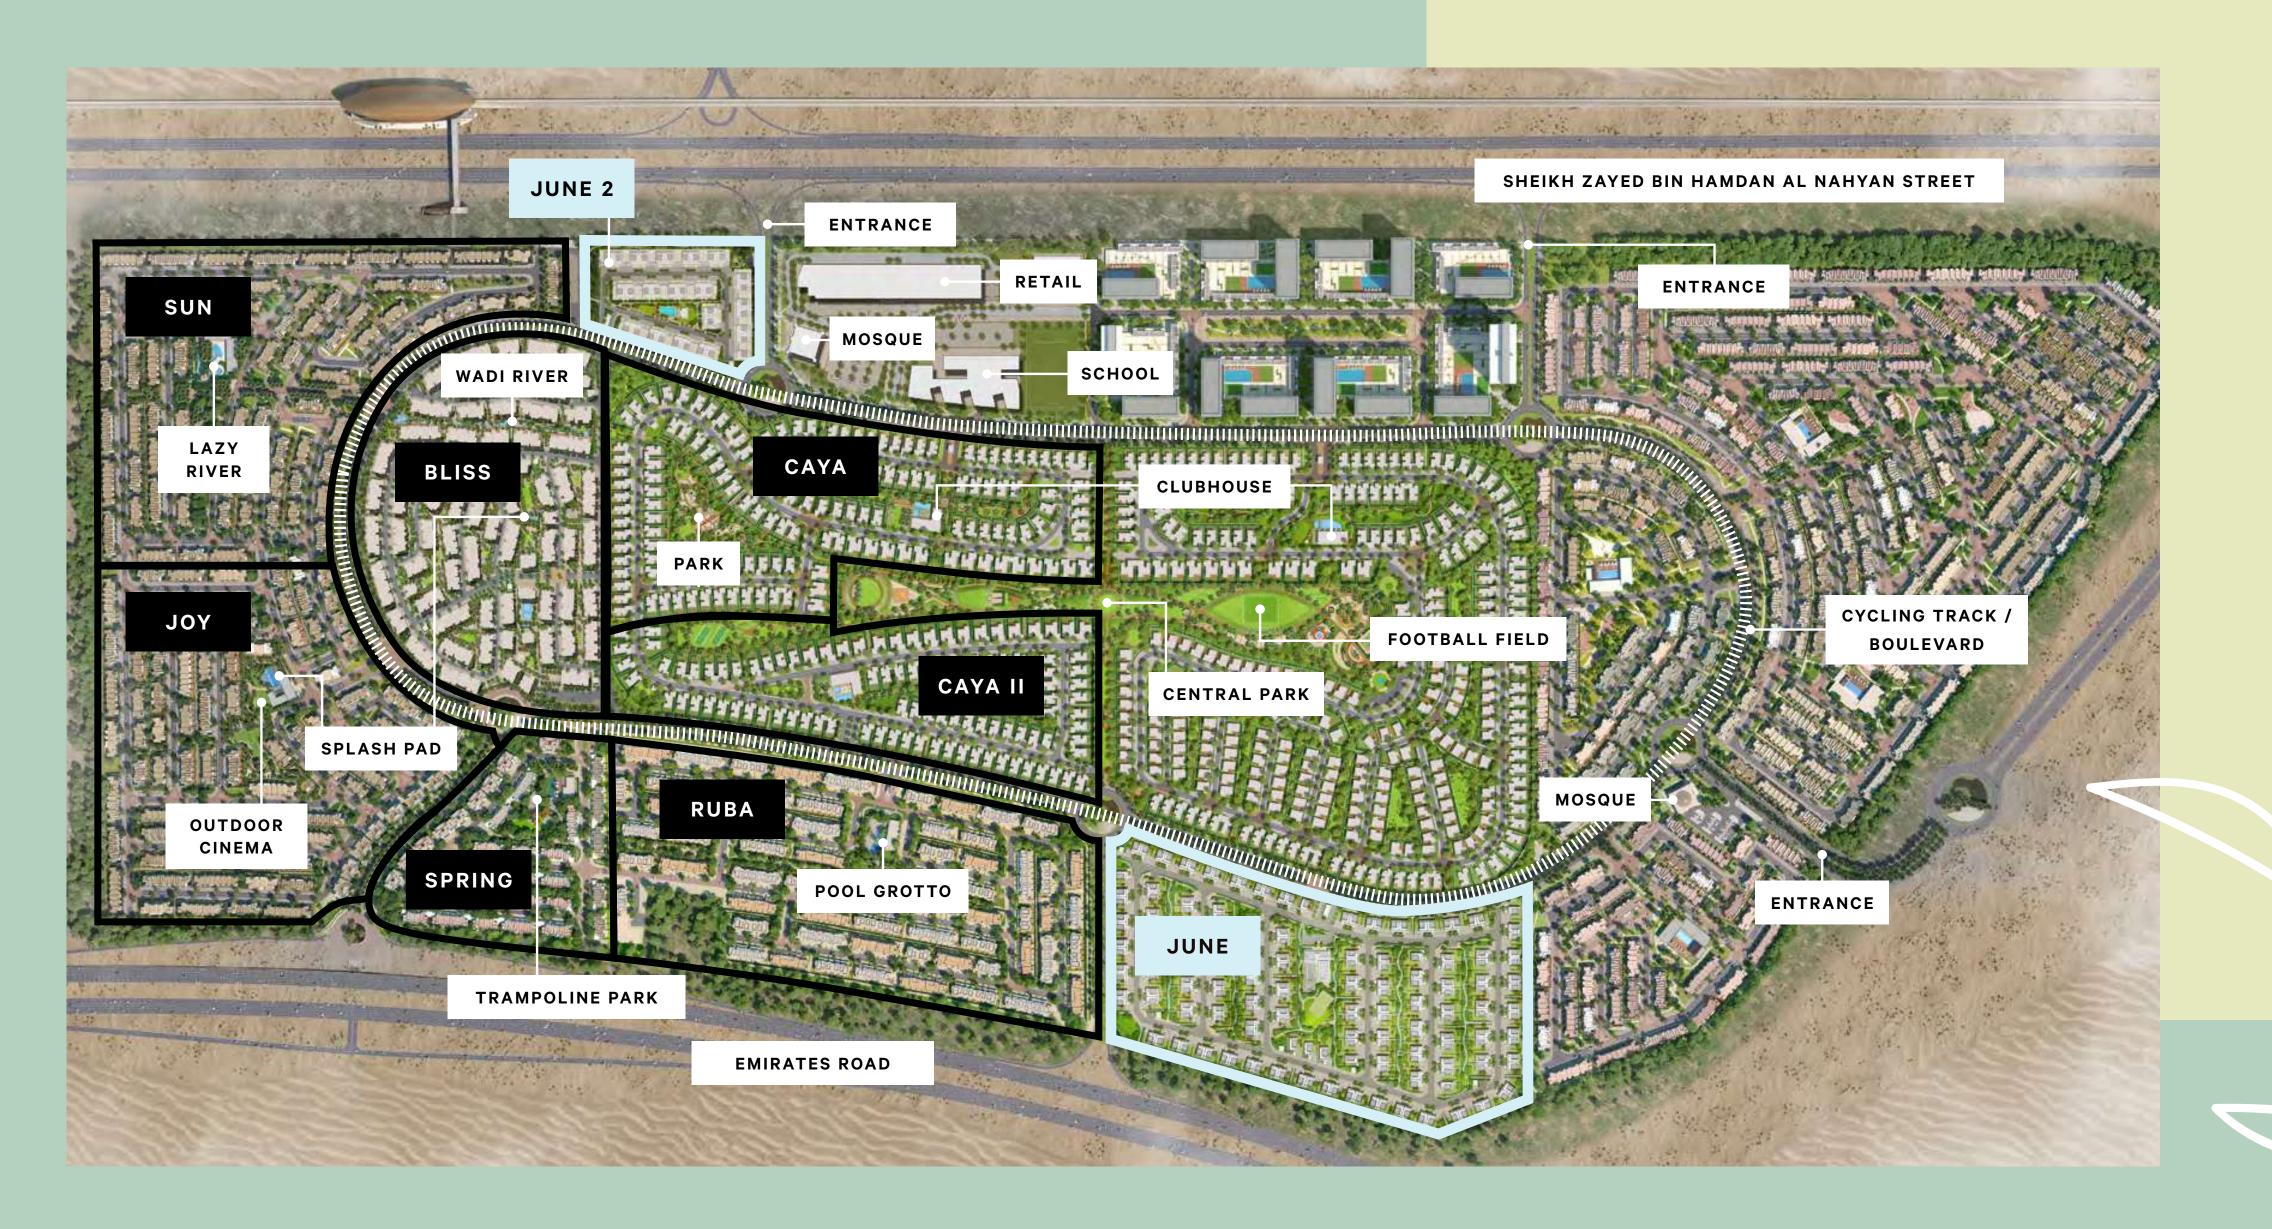

## AUTHENTIC LIFESTYLE

JUNE is a gated community designed for the way people live and set to become home for like-minded families seeking an authentic lifestyle away from the buzz of the city, surrounded by exceptional amenities and with a sense of neighbourhood at their very core.

### INTERWOVEN GREENERY

Private and secure, with a lush central park in the heart, the scenery unfolds around each property. Step into a lifestyle of serenity and bliss in a beautifully crafted community of linear parks interwoven like green threads between rows of semi-detached villas, offering each villa direct access to green open spaces from the rear entrance.

#### JUNE

- A Main Entrance
- B Guardhouse
- **C** Clubhouse
- D Swimming Pool & Pool Deck
- E Kid's Pool
- F Toddler Play Area
- G Playground
- H Multi-Purpose Court
- Sikka
- Jogging Lanes
- K Shadded Seating Area
- Picnic/Outdoor Dining
- M Parking Spaces
- N Power Sub-Station
  - 4 BED MOONSTONE
- 4 BED ONYX
- 5 BED MOONSTONE
- 5 BED ONYX

#### JUNE 2

- A Main Entrance
- B Guardhouse
- C Connecting Path
- D Jogging Lane
- Shadded Seating Area
- F Toddler Play Area
- G Swimming Pool & Pool Deck
- H Kids Pool
- Changing Rooms
- J Parking Spaces
- K Power Sub-Station
  - 4 BED MOONSTONE
- 4 BED ONYX
  - 5 BED MOONSTONE
- 5 BED ONYX

### HARMONY AND CONVENIENCE

Indoor and outdoor living blends seamlessly throughout JUNE with the lush central park at the heart of the community and world-class amenities that include a clubhouse with swimming pools for adults and children, a gym, and a multipurpose hall. A ball court for basketball, football, and other games, adds a dynamic touch to a healthy lifestyle.