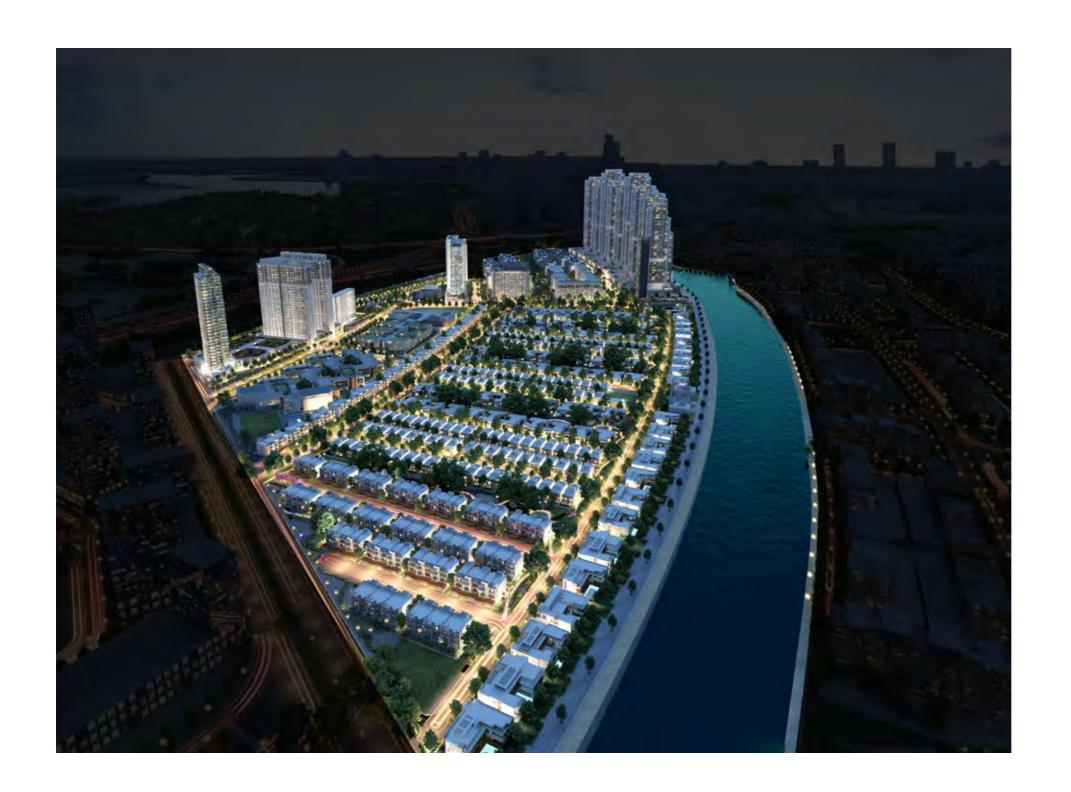

When we say that Sobha Hartland has redefined the concept of a city centre, it's not just another phrase, it's a reality coming to life every day.

Waves Grande continues the success story of the 1st tower with similar design principles, where the northwest facing apartments are oriented directly towards Downtown, while the south-eastern units face diagonally for an extended waterfront view.

## $\begin{array}{c} \text{BE DISTRACTED BY} \\ \hline \\ VIEWS \\ \text{THAT NEVER CEASE TO AMAZE} \end{array}$

Waves Grande flanks the waterfront to create a clear line of sight as it's located right at the edge of the waterfront, while ensuring that the 1st tower continues to enjoy unobstructed views.

The Waves Towers come together at a similar dynamic angle which is in perfect harmony with the orientation of Sobha Hartland.

The Duplex units come with their own panoramic views of Downtown and the Waterfront that extend across every level of the South West end. The duplexes are perfectly stacked and feature double height living areas and balcony areas.