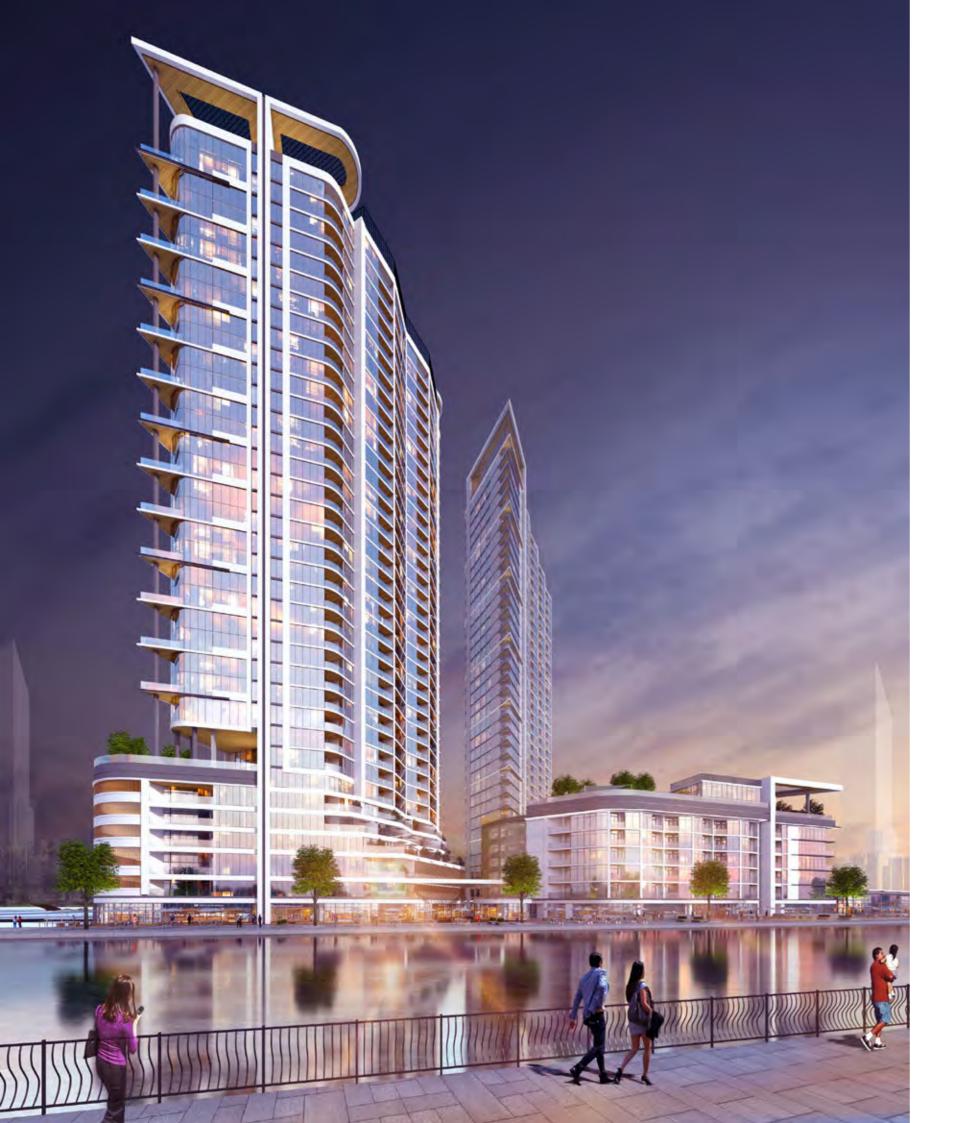

When we say that Sobha Hartland has redefined the concept of a city centre, it's not just another phrase, it's a reality coming to life every day.

Waves Grande continues the success story of the 1st tower with similar design principles, where the northwest facing apartments are oriented directly towards Downtown, while the south-eastern units face diagonally for an extended waterfront view.

12 — WAVES GRANDE

## $\begin{array}{c} \text{BE DISTRACTED BY} \\ \hline \\ VIEWS \\ \text{THAT NEVER CEASE TO AMAZE} \end{array}$

Waves Grande flanks the waterfront to create a clear line of sight as it's located right at the edge of the waterfront, while ensuring that the 1st tower continues to enjoy unobstructed views.

The Waves Towers come together at a similar dynamic angle which is in perfect harmony with the orientation of Sobha Hartland.

The Duplex units come with their own panoramic views of Downtown and the Waterfront that extend across every level of the South West end. The duplexes are perfectly stacked and feature double height living areas and balcony areas.