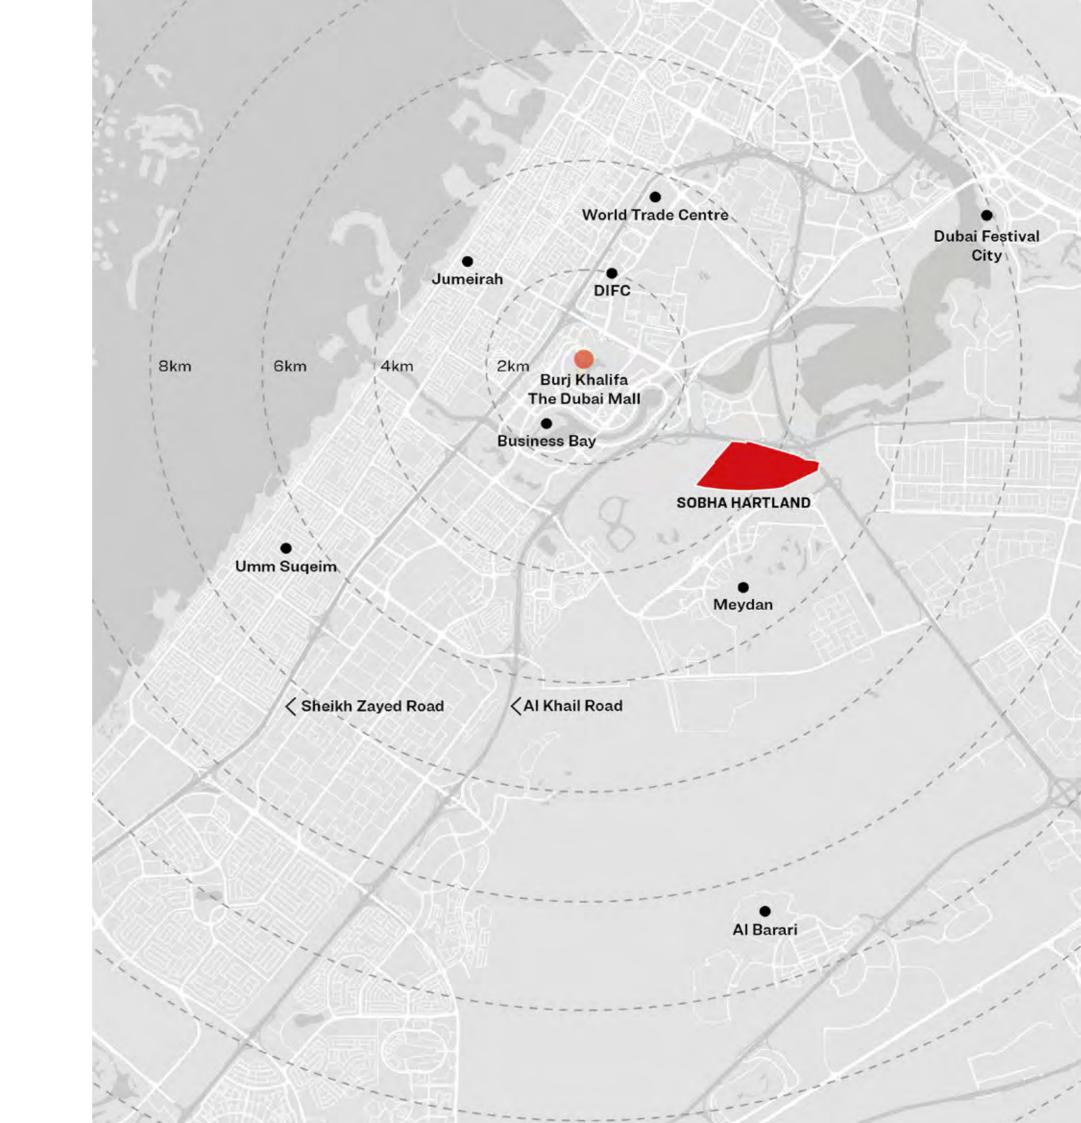

#### SOBHA HARTLAND

Living in an 8 Mn sq.ft. freehold community in the centre of Dubai, is a rare luxury. Being surrounded by 2.4mn sq. ft. of green and open spaces, is a rare luxury. Walking along a serene waterfront promenade dotted with cafes, is a rare luxury. Living in Sobha Hartland is a rare luxury.

### LOCATION

When you're at Sobha Hartland, you're among 350 species of trees, yet within 3 kms from Downtown Dubai.

You're next to a 1.8 km boardwalk, yet just a short drive away from every major landmark in the city.