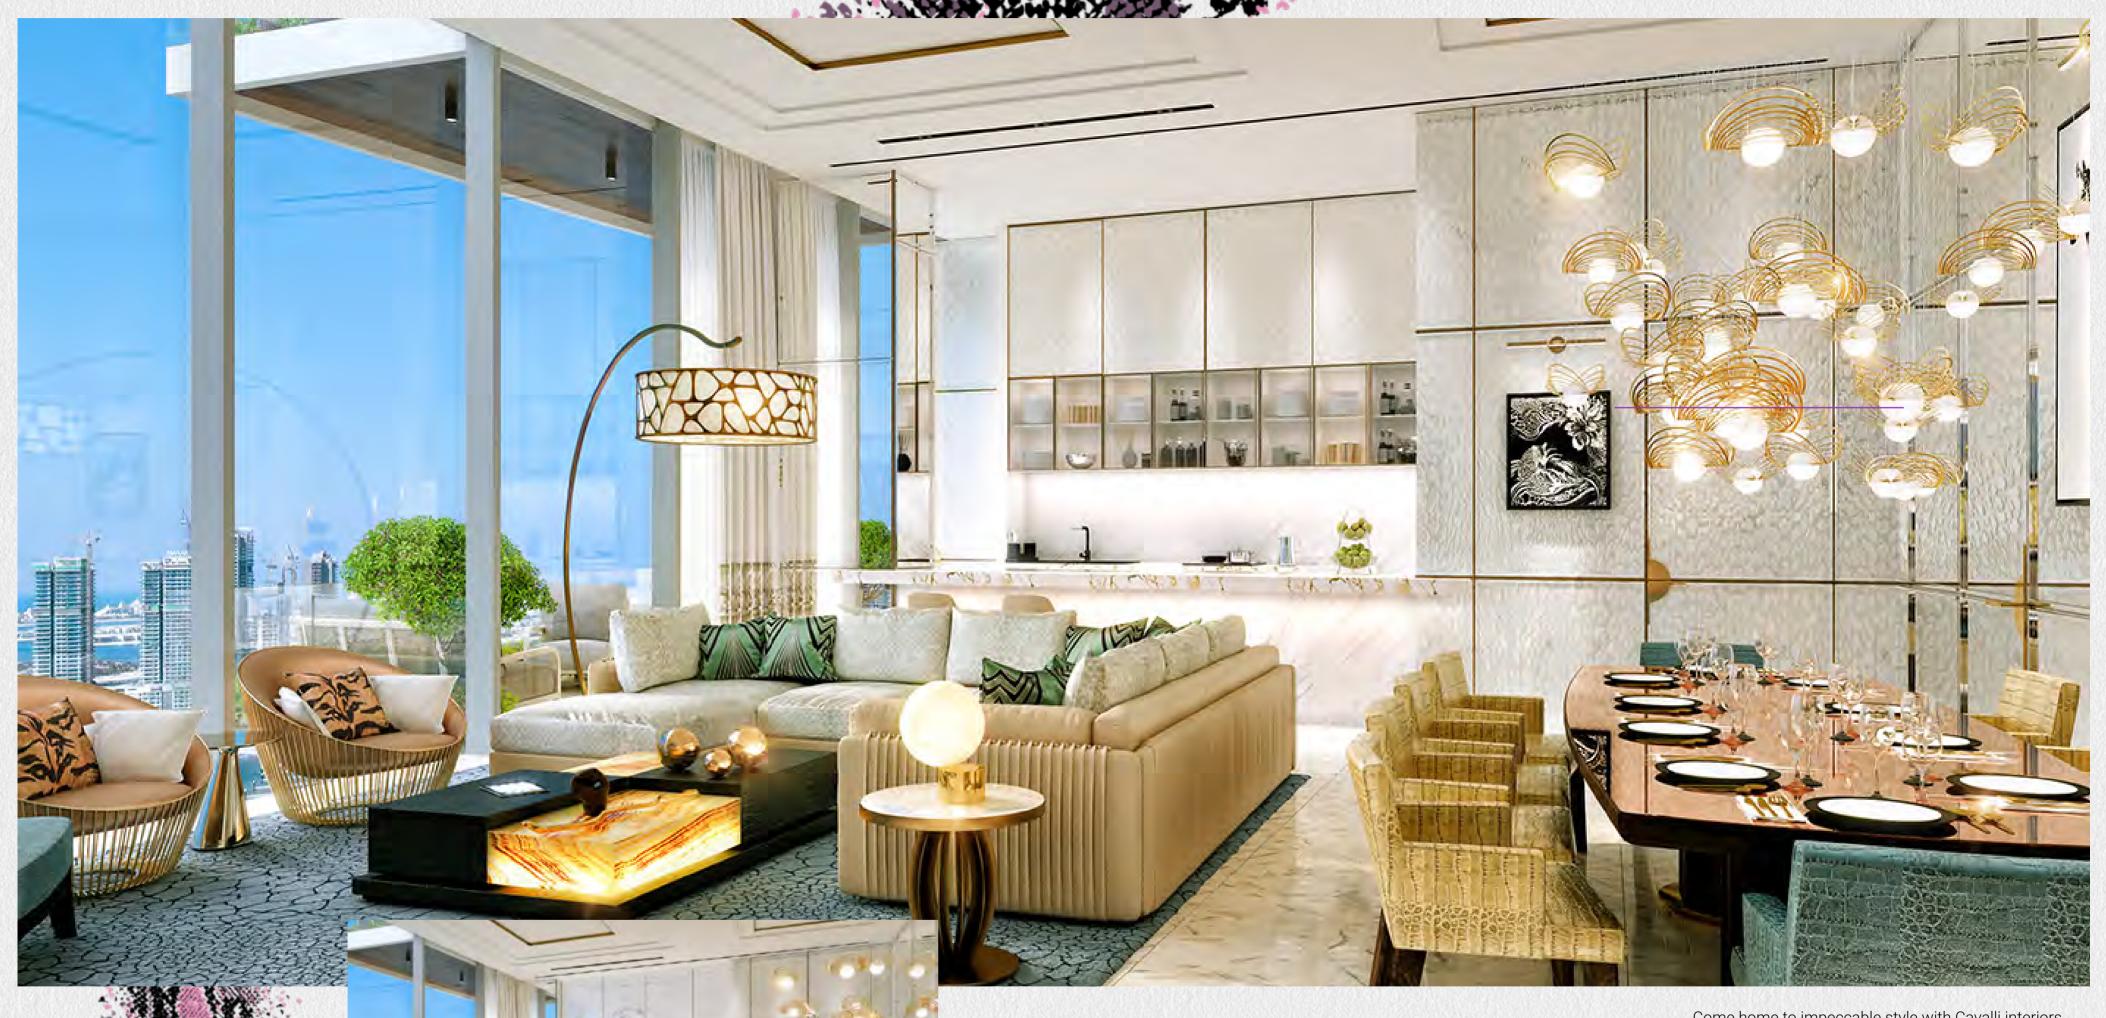

WHERE
HIGH FLIERS
TOUCHDOWN IN
STYLE

Come home to impeccable style with Cavalli interiors, a tribute to exquisite finishes and bold designs that reflect an elevated way of life. From the lobby to the living spaces, every inch of space is a true testament of taste – with high ceilings and rich details.

The front-facing apartments feature flexible kitchens fitted with artwork wall separations that transform your living room into a space to entertain your discerning guests. Also on show are lush bathrooms and bedrooms with free standing bathtubs and glass operable partitions.