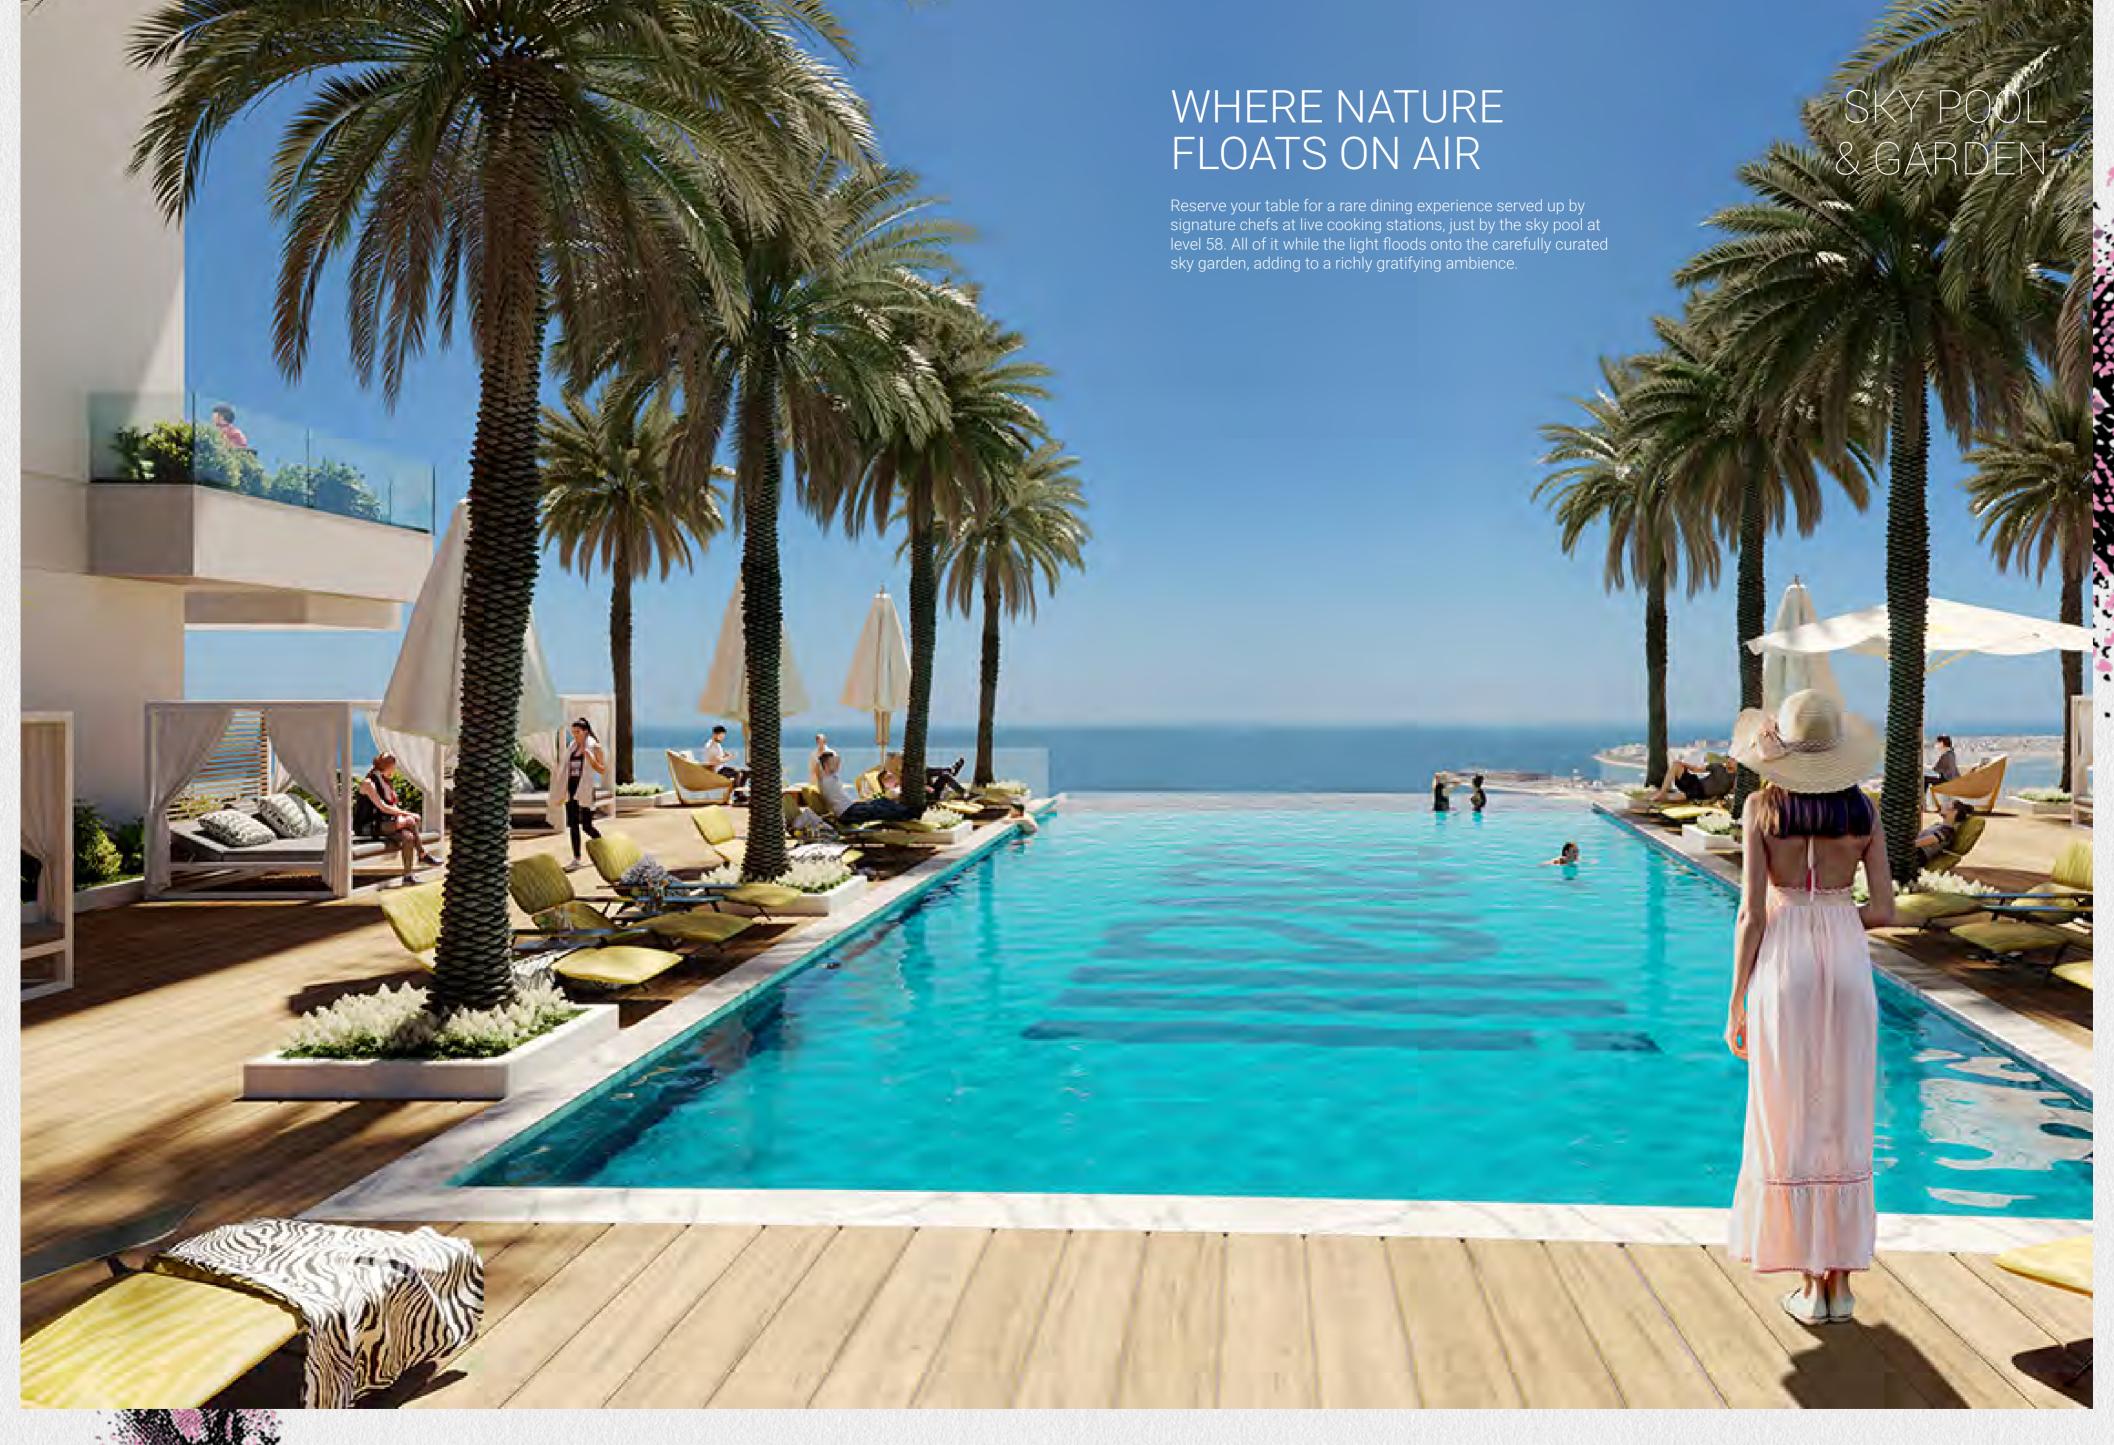

WHERE THE WAVES COME TO YOU

Make time to soak up the sun and take in the breeze, all without ever leaving home. Slip into your flip flops and amble across to the 900-square metre beach pool with pop-up F&B service, making it the perfect spot when the sun goes down.