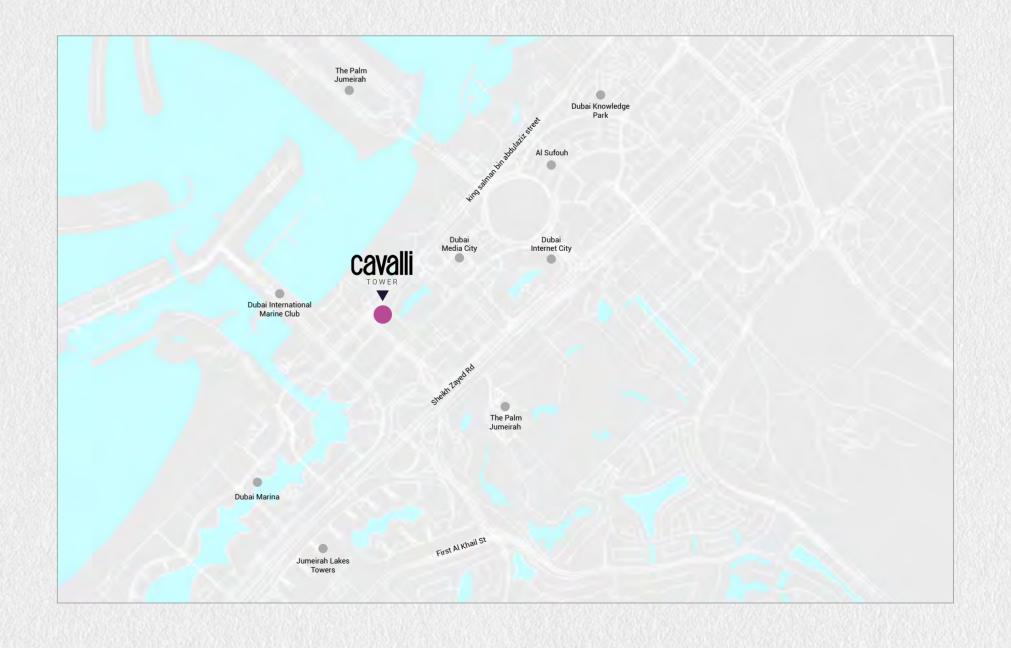

# WHERE THE WORLD IS AT YOUR DOORSTEP

Located along the western coast of Dubai, Al Sufouh is a high-profile neighbourhood in Jumeirah. It stretches across 7 square kilometres towards the north-western side of Dubai Marina with the other end hemmed by Dubai Internet City, Dubai Media City and Dubai Knowledge Village and headquartered by some of the world's largest corporations.