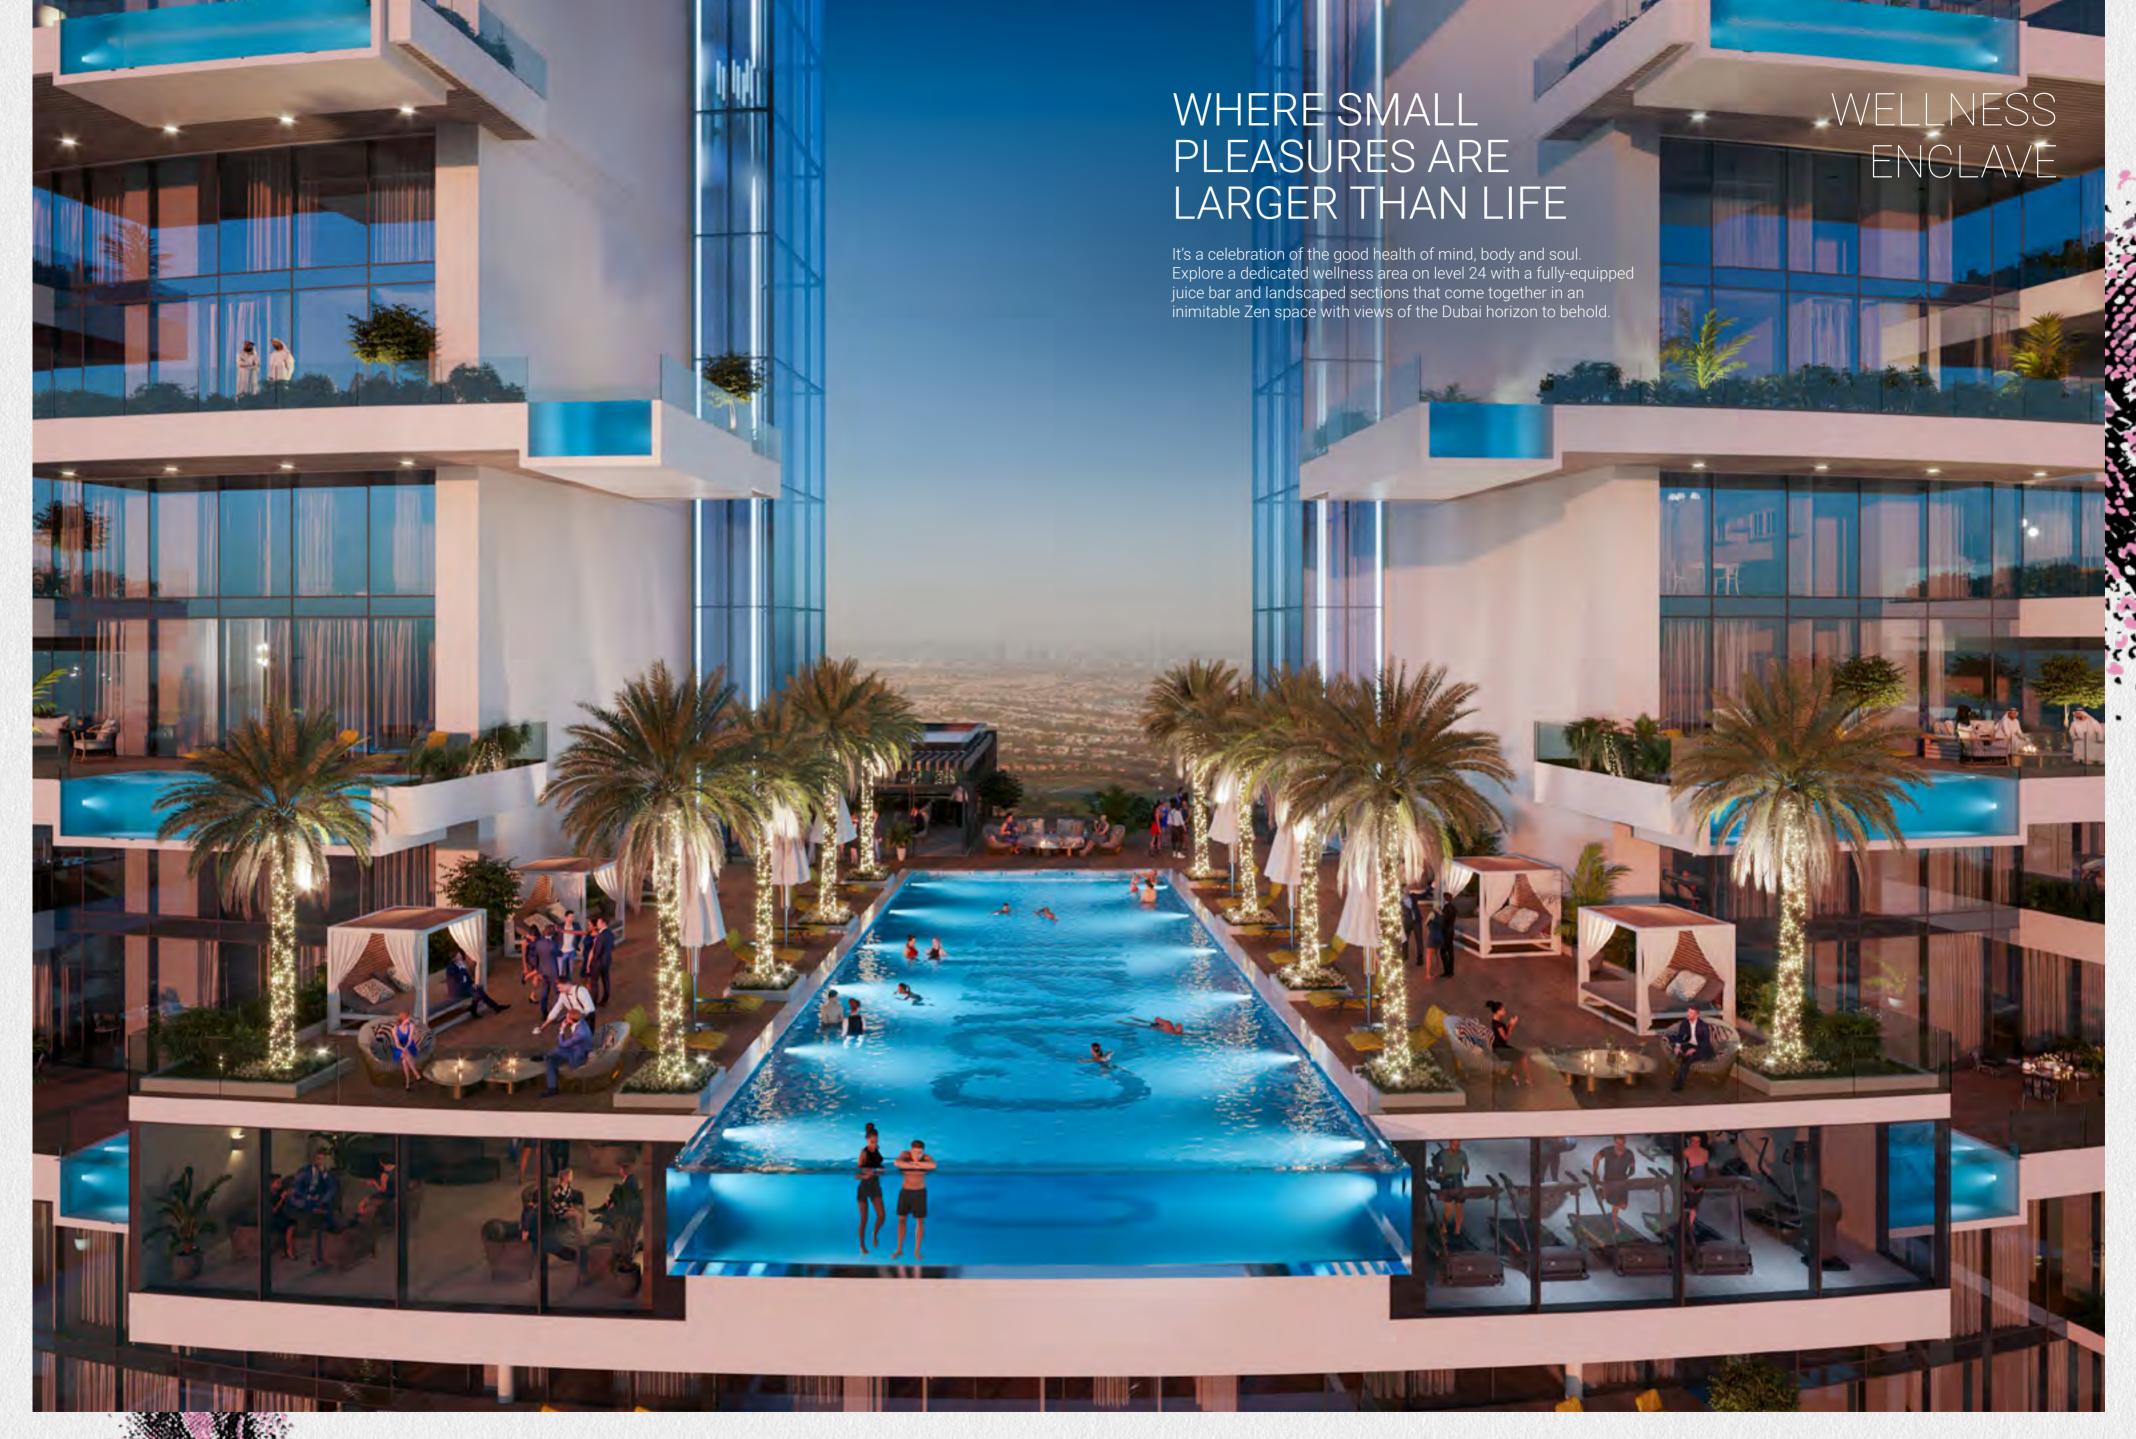

# WHERE THE FINER THINGS GET BETTER

Make a brisk start to the day with a choice of cafés and restaurants. Then get a workout at the state-of-the-art gym. Get your game on at the tennis and paddle tennis courts. Then schedule a little down-time with a pampering session at the spa. All this while the little ones keep themselves occupied with fun and frolic at their own playground.