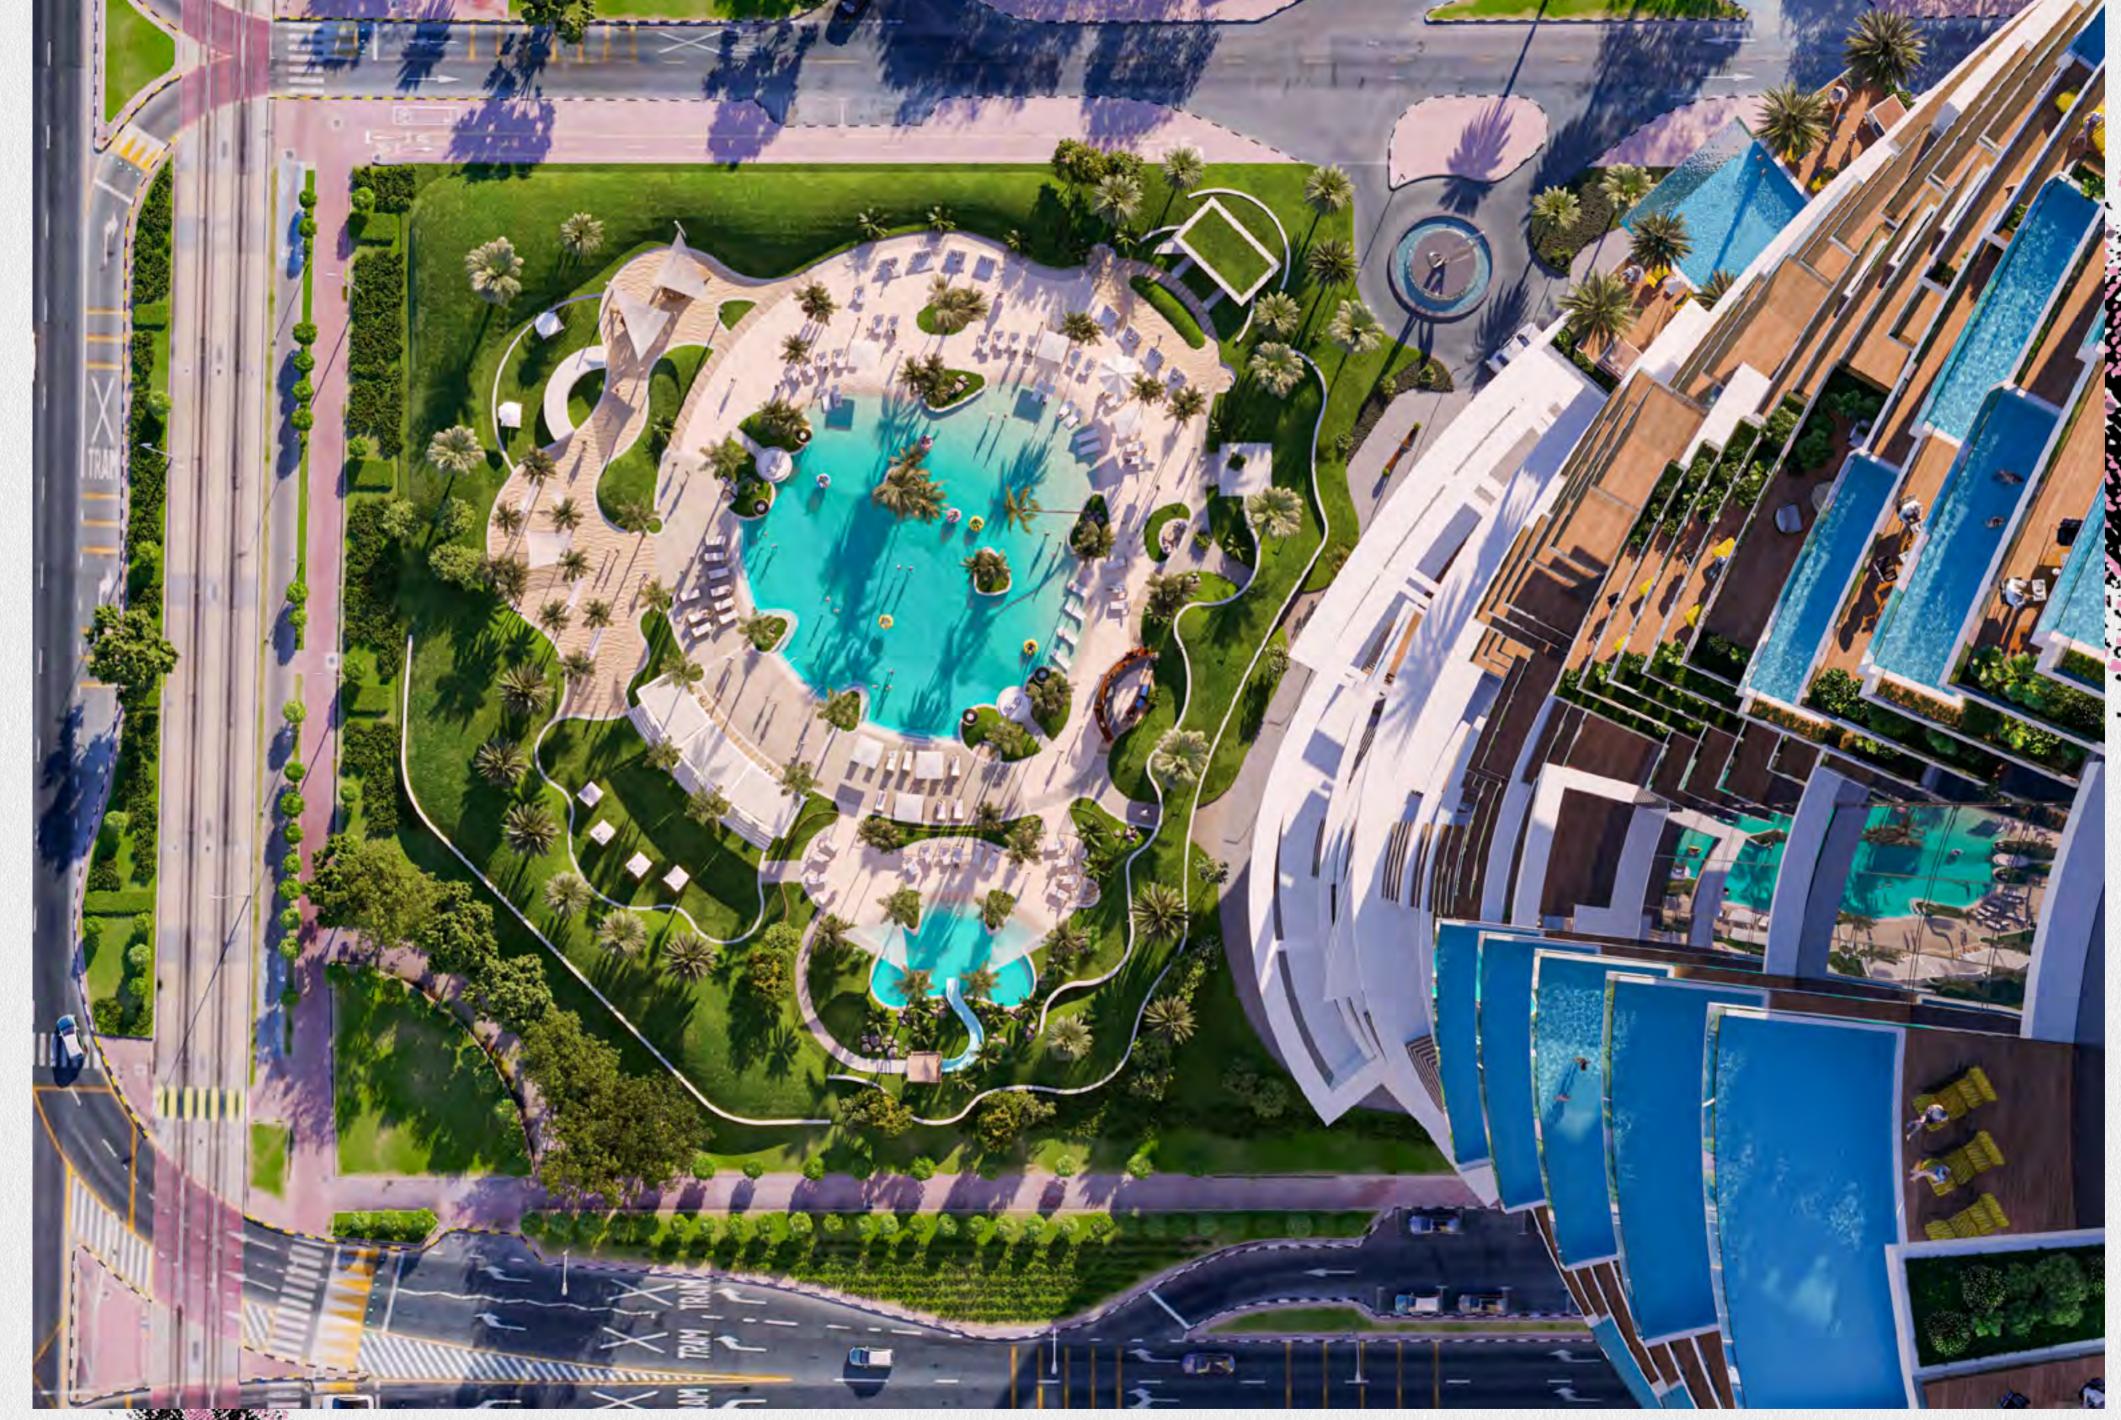

WHERE THE WAVES COME TO YOU

Make time to soak up the sun and take in the breeze, all without ever leaving home. Slip into your flip flops and amble across to the 900-square metre beach pool with pop-up F&B service, making it the perfect spot when the sun goes down.

WHERE
MOMENTS
BECOME
LANDMARKS

Splash pools have never been this inviting. From poetic moments of quiet reverie to fun-filled evenings with the family, look forward to the gift of experiences aplenty, all from the comfort of home.