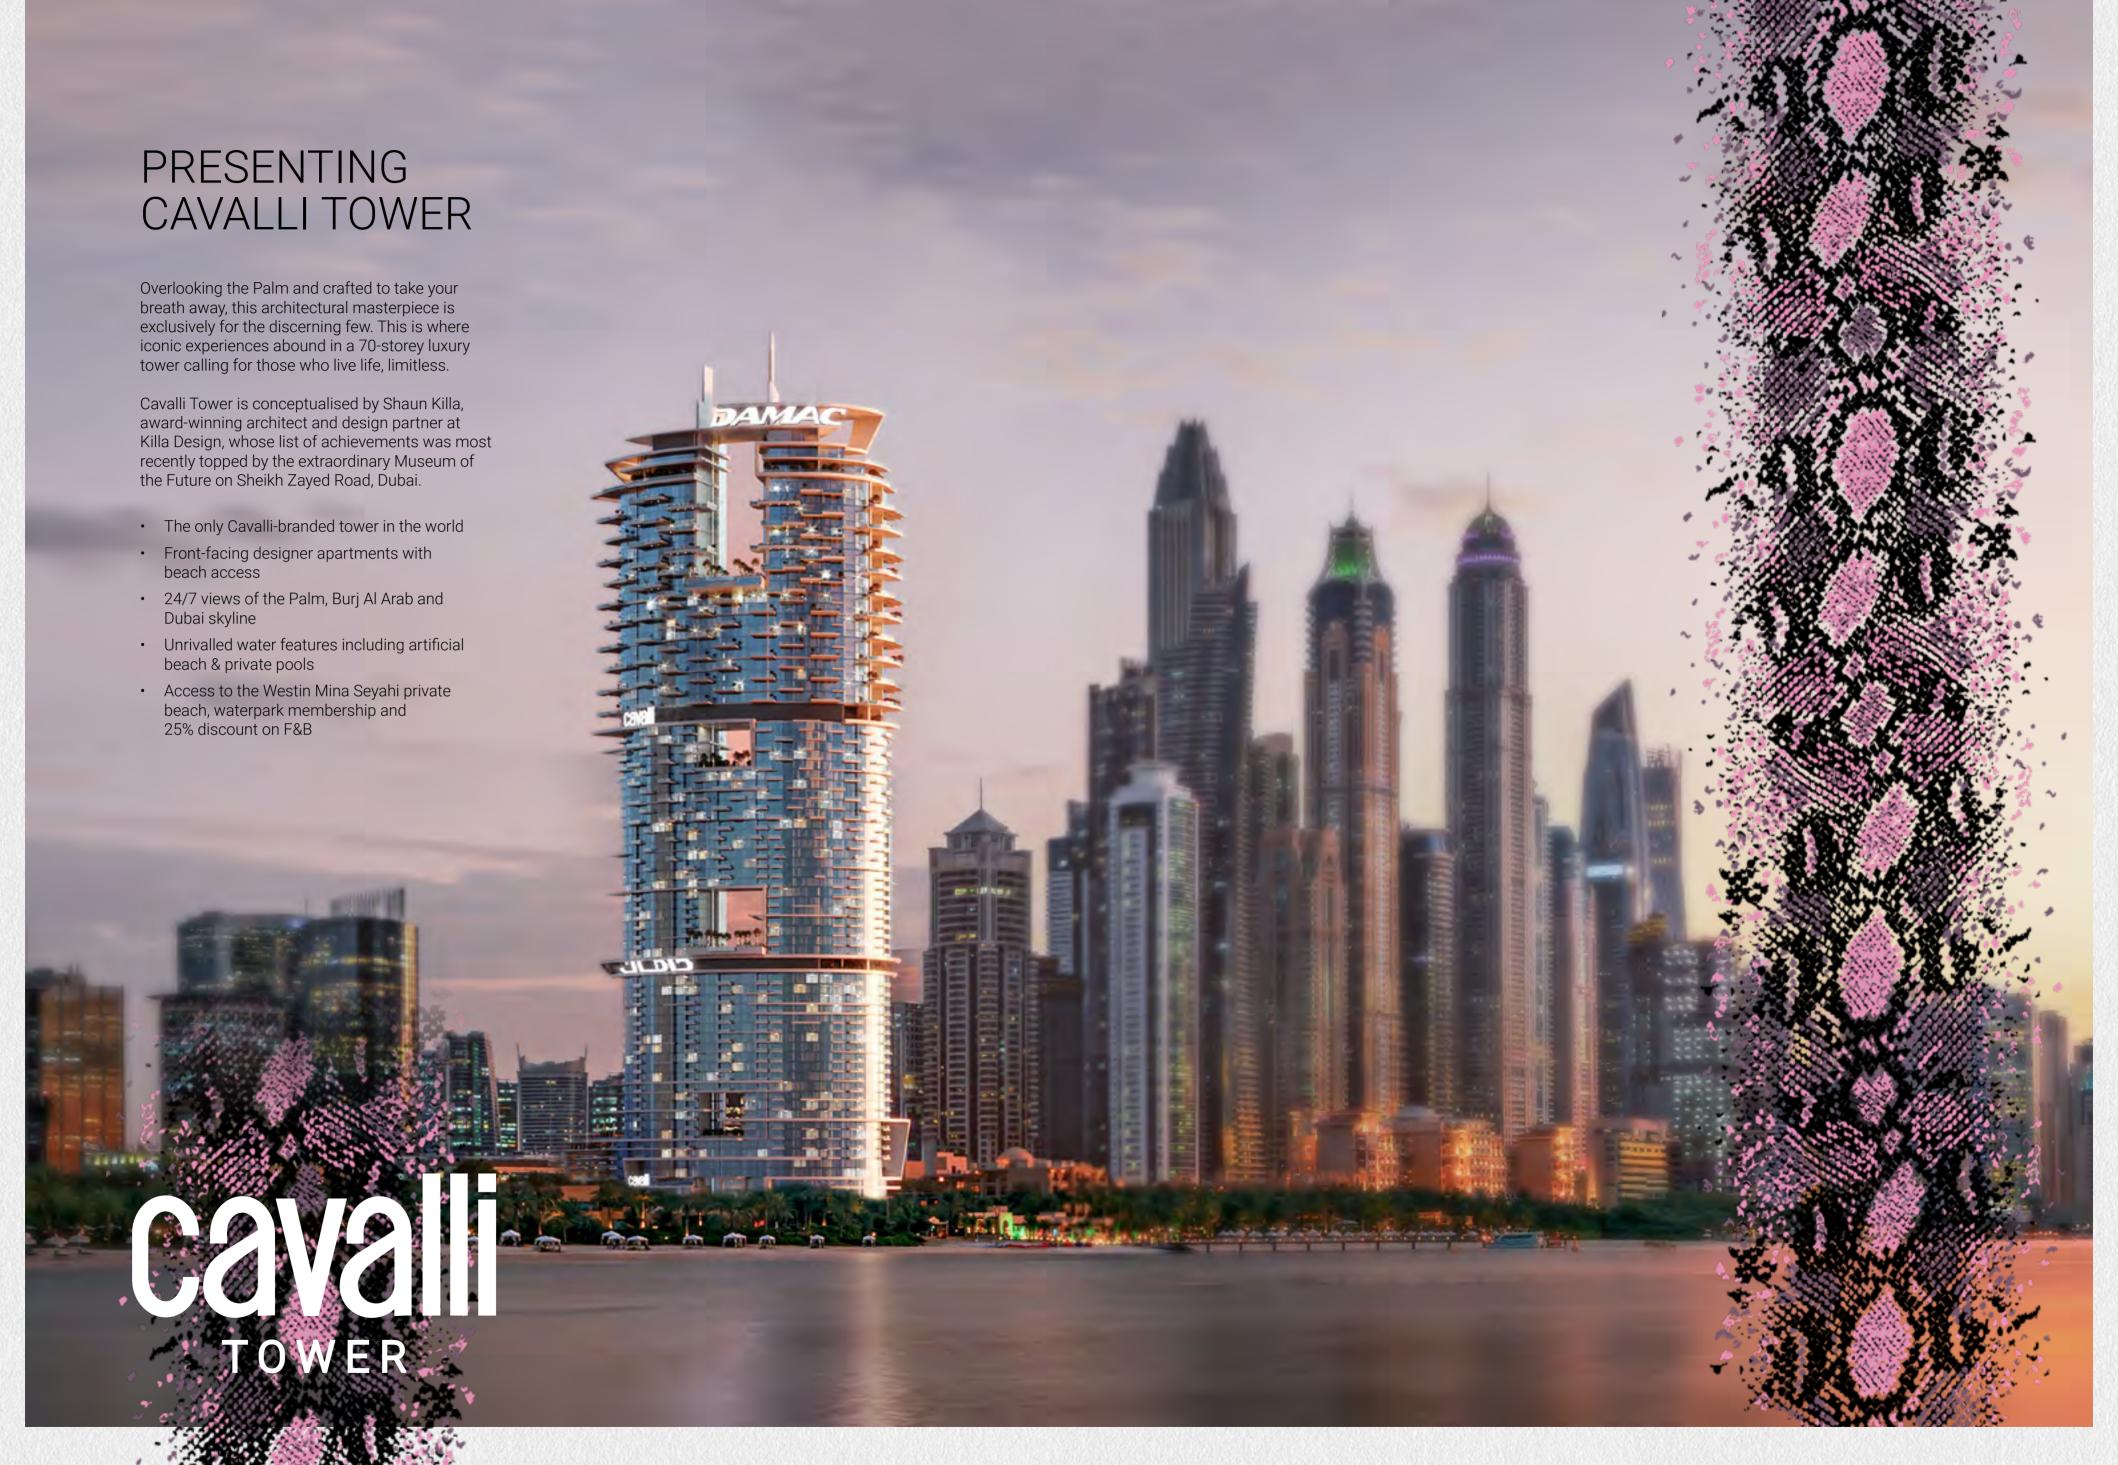

# CaValla Tower

DAMAC

# WHERE THE WORLD IS AT YOUR DOORSTEP

Located along the western coast of Dubai, Al Sufouh is a high-profile neighbourhood in Jumeirah. It stretches across 7 square kilometres towards the north-western side of Dubai Marina with the other end hemmed by Dubai Internet City, Dubai Media City and Dubai Knowledge Village and headquartered by some of the world's largest corporations.