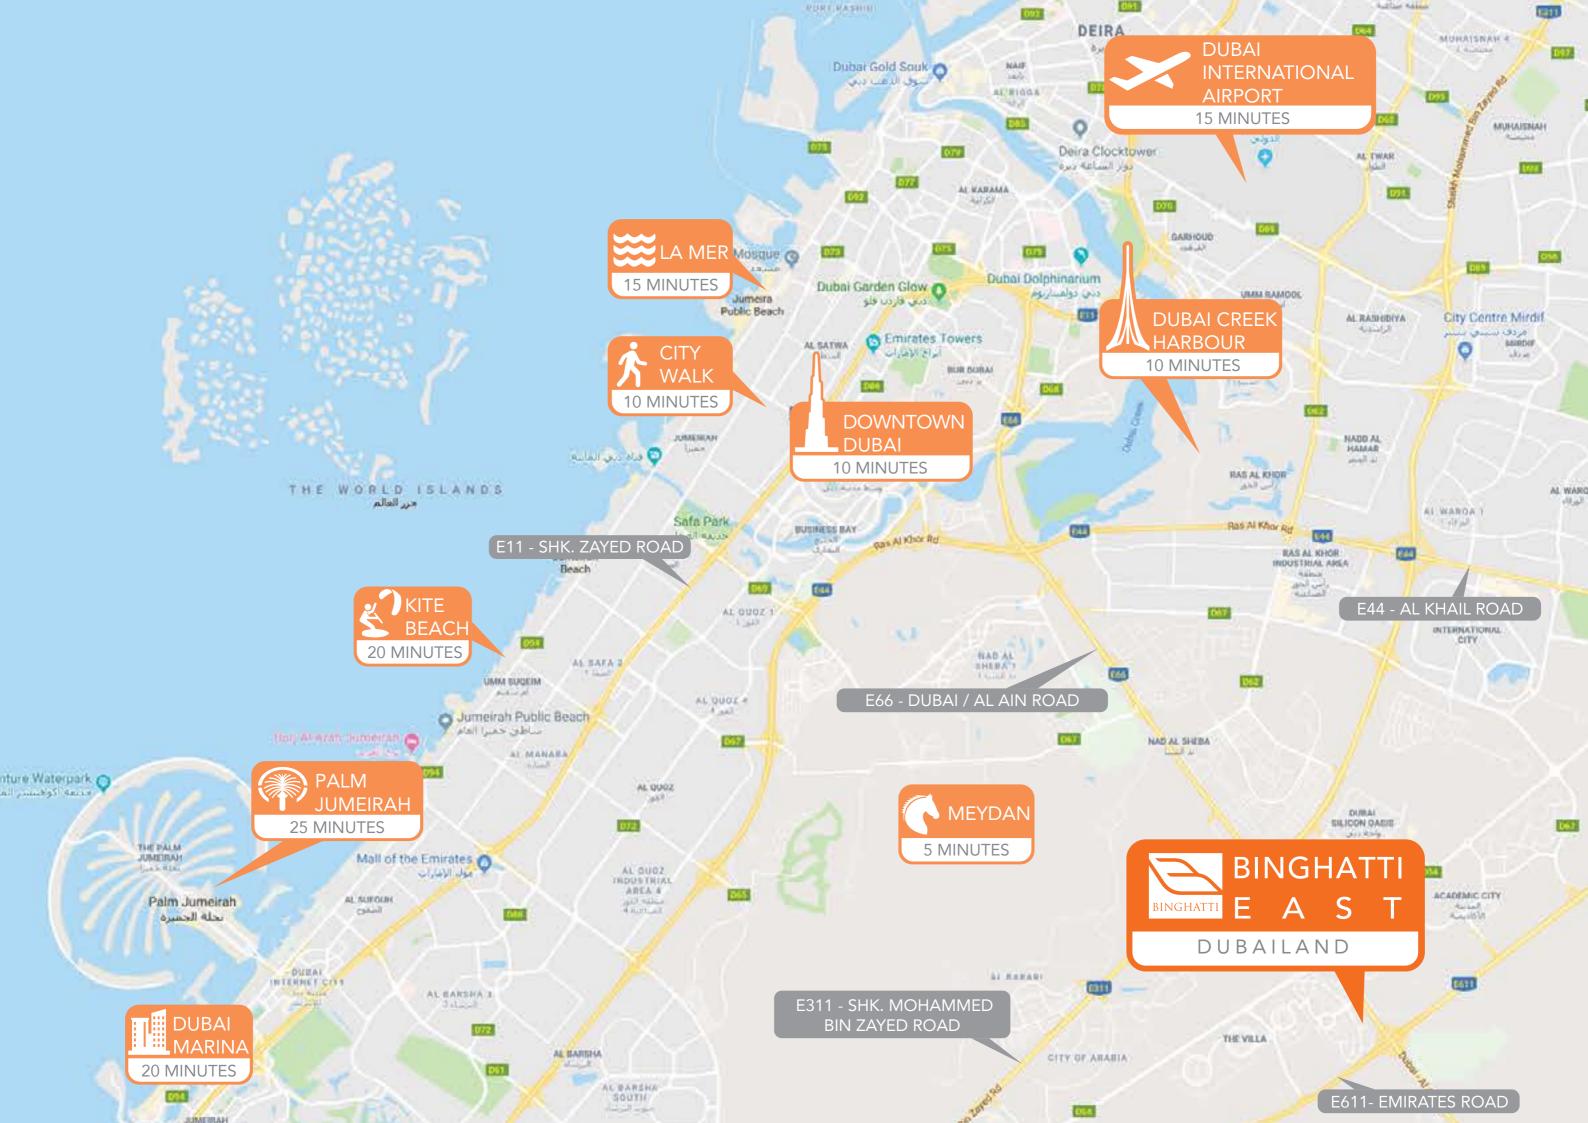

# COMMUNITY FEATURES

Dubai Land Residence Complex is a blooming community located on the intersection of Sheikh Mohammed Bin Zayed Road (E311) and Dubai-Al Ain Road (E66). Liwan has been the focus of significant investment recently due to its freehold status, central location, and affordable prices.

Binghatti East is located just off the main off-ramp between Sheikh Mohammed Bin Zayed Road (E311) and Dubai-Al Ain Road (E66). The property is easily visible from both roads, primly located on a plot with unobstructed views of the community.

The community is quickly developing to accommodate thousands of residents and businesses seeking a great location in the heart of Dubai. Liwan is adjacent to both Dubai Silicon Oasis, the UAE's fist Smart City, and Dubai International Academic City, home to more than 30 international universities.

Residence Complex benefits from its central location by having easy access to nearly every major highway in Dubai. The community is accessible from Sheikh Mohammed Bin Zayed Road (E311), Dubai-Al Ain Road (E66), and Emirates Road (E611).