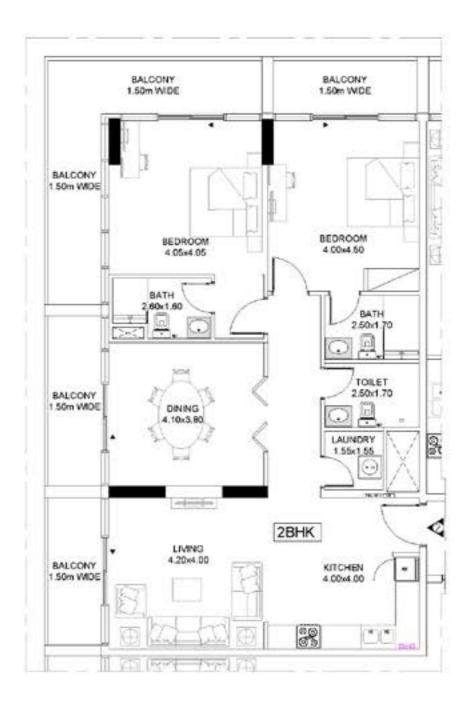

## 6TH FI OOR

| TYPICAL F       | ROM 1ST TO 5T    | HFLOOR        |
|-----------------|------------------|---------------|
| FLAT No:        | 101, 201, 301, 4 | 101 & 501     |
| UNIT AREA       | 131.19 SQ.M      | 1412.13 SQ.FT |
| BALCONY AREA    | 38.54 SQ.M       | 414.84 SQ.FT  |
| TOTAL           | 169.73 SQ M      | 1826.97 SQ.FT |
| NO. OF BEDROOMS | 2                | 100000        |
| QUANTITY        | 5                |               |