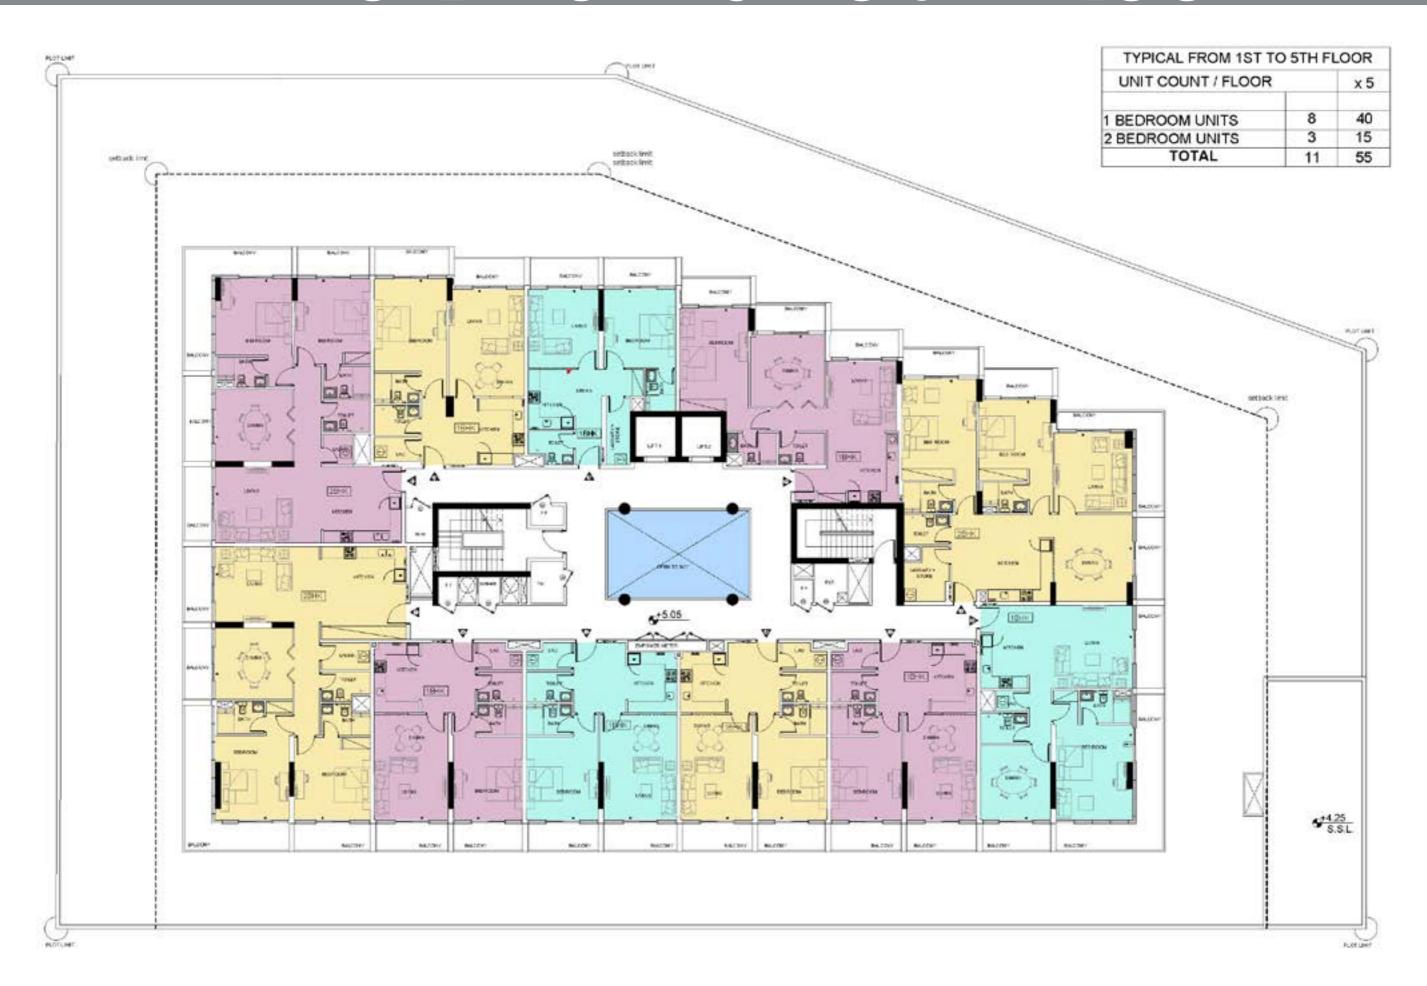

### PROJECT FACTS

| FLOOR  | 1BR | 2BR | TOTAL |
|--------|-----|-----|-------|
| FIRST  | 8   | 3   | 11    |
| SECOND | 8   | 3   | 11    |
| THIRD  | 8   | 3   | 11    |
| FOURTH | 8   | 3   | 11    |
| FIFTH  | 8   | 3   | 11    |
| SIXTH  | 0   | 5   | 5     |
| TOTAL  | 40  | 20  | 60    |

## 6TH FI OOR

| TYPICAL F       | ROM 1ST TO 5T    | HFLOOR        |
|-----------------|------------------|---------------|
| FLAT No:        | 101, 201, 301, 4 | 101 & 501     |
| UNIT AREA       | 131.19 SQ.M      | 1412.13 SQ.FT |
| BALCONY AREA    | 38.54 SQ.M       | 414.84 SQ.FT  |
| TOTAL           | 169.73 SQ M      | 1826.97 SQ.FT |
| NO. OF BEDROOMS | 2                | 100000        |
| QUANTITY        | 5                |               |

| TYPICAL FE      | ROM 1ST TO 51    | H FLOOR      |
|-----------------|------------------|--------------|
| FLAT No:        | 102, 202, 302, 4 | 02 & 502     |
| UNIT AREA       | 78.35 SQ.M       | 821.83 SQ.FT |
| BALCONY AREA    | 12.47 SQ.M       | 134.23 SQ.FT |
| TOTAL           | 88.82 SQ.M       | 955.06 SQ.FT |
| NO. OF BEDROOMS | 1                |              |
| QUANTITY        | 5                |              |

| TYPICAL F       | ROM 1ST TO 5T    | TH FLOOR                                                                                                                                                                                                                                                                                                                                                                                                                                                                                                                                                                                                                                                                                                                                                                                                                                                                                                                                                                                                                                                                                                                                                                                                                                                                                                                                                                                                                                                                                                                                                                                                                                                                                                                                                                                                                                                                                                                                                                                                                                                                                                                      |
|-----------------|------------------|-------------------------------------------------------------------------------------------------------------------------------------------------------------------------------------------------------------------------------------------------------------------------------------------------------------------------------------------------------------------------------------------------------------------------------------------------------------------------------------------------------------------------------------------------------------------------------------------------------------------------------------------------------------------------------------------------------------------------------------------------------------------------------------------------------------------------------------------------------------------------------------------------------------------------------------------------------------------------------------------------------------------------------------------------------------------------------------------------------------------------------------------------------------------------------------------------------------------------------------------------------------------------------------------------------------------------------------------------------------------------------------------------------------------------------------------------------------------------------------------------------------------------------------------------------------------------------------------------------------------------------------------------------------------------------------------------------------------------------------------------------------------------------------------------------------------------------------------------------------------------------------------------------------------------------------------------------------------------------------------------------------------------------------------------------------------------------------------------------------------------------|
| FLAT No :       | 103, 203, 303, 4 | 03 & 503                                                                                                                                                                                                                                                                                                                                                                                                                                                                                                                                                                                                                                                                                                                                                                                                                                                                                                                                                                                                                                                                                                                                                                                                                                                                                                                                                                                                                                                                                                                                                                                                                                                                                                                                                                                                                                                                                                                                                                                                                                                                                                                      |
| UNIT AREA       | 75 84 SQ M       | 816.34 SQ.FT                                                                                                                                                                                                                                                                                                                                                                                                                                                                                                                                                                                                                                                                                                                                                                                                                                                                                                                                                                                                                                                                                                                                                                                                                                                                                                                                                                                                                                                                                                                                                                                                                                                                                                                                                                                                                                                                                                                                                                                                                                                                                                                  |
| BALCONY AREA    | 12.63 SQ.M       | 135.95 SQ.FT                                                                                                                                                                                                                                                                                                                                                                                                                                                                                                                                                                                                                                                                                                                                                                                                                                                                                                                                                                                                                                                                                                                                                                                                                                                                                                                                                                                                                                                                                                                                                                                                                                                                                                                                                                                                                                                                                                                                                                                                                                                                                                                  |
| TOTAL           | 88.47 SQ.M       | 952.29 SQ.FT                                                                                                                                                                                                                                                                                                                                                                                                                                                                                                                                                                                                                                                                                                                                                                                                                                                                                                                                                                                                                                                                                                                                                                                                                                                                                                                                                                                                                                                                                                                                                                                                                                                                                                                                                                                                                                                                                                                                                                                                                                                                                                                  |
| NO. OF BEDROOMS | 1                | CONTRACTOR OF THE PARTY OF THE |
| QUANTITY        | 5                |                                                                                                                                                                                                                                                                                                                                                                                                                                                                                                                                                                                                                                                                                                                                                                                                                                                                                                                                                                                                                                                                                                                                                                                                                                                                                                                                                                                                                                                                                                                                                                                                                                                                                                                                                                                                                                                                                                                                                                                                                                                                                                                               |
|                 |                  |                                                                                                                                                                                                                                                                                                                                                                                                                                                                                                                                                                                                                                                                                                                                                                                                                                                                                                                                                                                                                                                                                                                                                                                                                                                                                                                                                                                                                                                                                                                                                                                                                                                                                                                                                                                                                                                                                                                                                                                                                                                                                                                               |

| TYPICAL F       | ROM 1ST TO 51    | H FLOOR                                 |
|-----------------|------------------|-----------------------------------------|
| FLAT No         | 104, 204, 304, 4 | 104 & 504                               |
| UNITAREA        | 74.07 SQ.M       | 797.29 SQ.FT                            |
| BALCONY AREA    | 12.16 SQ.M       | 130,89 SQ,FT                            |
| TOTAL           | 86.23 SQ.M       | 928.18 SQ.FT                            |
| NO. OF BEDROOMS | 1                | 200000000000000000000000000000000000000 |
| QUANTITY        | 5                |                                         |

| TYPICAL F       | ROM 1ST TO 5T    | TH FLOOR     |
|-----------------|------------------|--------------|
| FLAT No         | 105, 205, 305, 4 | 05 & 505     |
| UNIT AREA       | 74.95 SQ M       | 806.76 SQ FT |
| BALCONY AREA    | 12.39 SQ M       | 133.37 SQ.FT |
| TOTAL           | 87.34 SQ.M       | 940.13 SQ.FT |
| NO. OF BEDROOMS | 1                |              |
| QUANTITY        | 5                |              |

| TYPICAL FI      | ROM 1ST TO 51    | TH FLOOR      |
|-----------------|------------------|---------------|
| FLAT No :       | 106, 206, 306, 4 | 06 & 506      |
| UNIT AREA       | 93.19 SQ.M       | 1003.10 SQ.FT |
| BALCONY AREA    | 33.73 SQ.M       | 363.07 SQ FT  |
| TOTAL           | 128.92 SQ.M      | 1386.17 SQ.FT |
| NO. OF BEDROOMS | 1                |               |
| QUANTITY        | 5                |               |

| TYPICAL FR      | ROM 1ST TO 51    | H FLOOR       |
|-----------------|------------------|---------------|
| FLAT No : 1     | 108, 208, 308, 4 | 08 & 508      |
| UNITAREA        | 87.56 SQ.M       | 942.50 SQ.FT  |
| BALCONY AREA    | 18.18 SQ.M       | 195.69 SQ.FT  |
| TOTAL           | 105.74 SQ.M      | 1138.19 SQ.FT |
| NO. OF BEDROOMS | 11               |               |
| QUANTITY        | 5                |               |

| TYPICAL FR      | ROM 1ST TO 5T    | H FLOOR      |
|-----------------|------------------|--------------|
| FLAT No:        | 109, 209, 309, 4 | 09 & 509     |
| UNIT AREA       | 68.12 SQ.M       | 733.24 SQ.FT |
| BALCONY AREA    | 12.40 SQ.M       | 133.47 SQ.FT |
| TOTAL           | 80.52 SQ.M       | 866.72 SQ FT |
| NO. OF BEDROOMS | 1                |              |
| QUANTITY        | . 5              |              |
|                 |                  |              |

| TYPICAL FE      | ROM 1ST TO 51    | TH FLOOR     |
|-----------------|------------------|--------------|
| FLAT No :       | 110, 210, 310, 4 | 10 & 510     |
| UNIT AREA       | 79.05 SQ.M       | 850.89 SQ.FT |
| BALCONY AREA    | 12.64 SQ.M       | 136.06 SQ.FT |
| TOTAL           | 91.69 SQ.M       | 985.95 SQ.FT |
| NO. OF BEDROOMS | 1                |              |
| QUANTITY        | 5                |              |

| TYPICAL FE      | ROM 1ST TO 51    | H FLOOR       |
|-----------------|------------------|---------------|
| FLAT No :       | 111, 211, 311, 4 | 11 & 511      |
| UNIT AREA       | 123.53 SQ.M      | 1329.68 SQ.FT |
| BALCONY AREA    | 37.55 SQ.M       | 404.19 SQ.FT  |
| TOTAL           | 161.08 SQ.M      | 1733.87 SQ.FT |
| NO, OF BEDROOMS | 2                |               |
| QUANTITY        | 5                | -             |