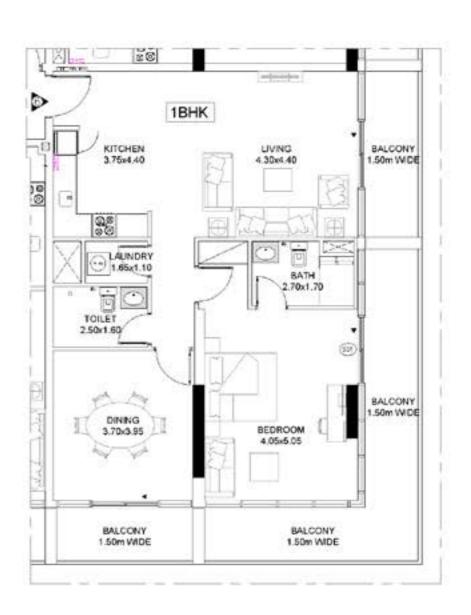

## 6TH FI OOR

| TYPICAL F       | ROM 1ST TO 5T    | HFLOOR        |
|-----------------|------------------|---------------|
| FLAT No:        | 101, 201, 301, 4 | 101 & 501     |
| UNIT AREA       | 131.19 SQ.M      | 1412.13 SQ.FT |
| BALCONY AREA    | 38.54 SQ.M       | 414.84 SQ.FT  |
| TOTAL           | 169.73 SQ M      | 1826.97 SQ.FT |
| NO. OF BEDROOMS | 2                | 100000        |
| QUANTITY        | 5                |               |