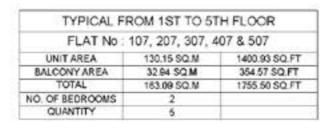

| TYPICAL FR      | ROM 1ST TO 51    | H FLOOR       |
|-----------------|------------------|---------------|
| FLAT No : 1     | 108, 208, 308, 4 | 08 & 508      |
| UNITAREA        | 87.56 SQ.M       | 942.50 SQ.FT  |
| BALCONY AREA    | 18.18 SQ.M       | 195.69 SQ.FT  |
| TOTAL           | 105.74 SQ.M      | 1138.19 SQ.FT |
| NO. OF BEDROOMS | 11               |               |
| QUANTITY        | 5                |               |