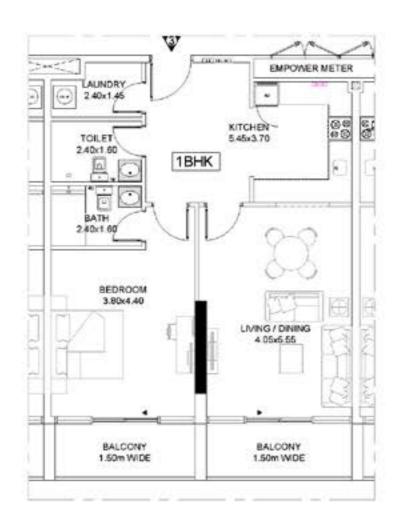

| TYPICAL F       | ROM 1ST TO 51    | H FLOOR                                 |
|-----------------|------------------|-----------------------------------------|
| FLAT No         | 104, 204, 304, 4 | 104 & 504                               |
| UNITAREA        | 74.07 SQ.M       | 797.29 SQ.FT                            |
| BALCONY AREA    | 12.16 SQ.M       | 130,89 SQ,FT                            |
| TOTAL           | 86.23 SQ.M       | 928.18 SQ.FT                            |
| NO. OF BEDROOMS | 1                | 200000000000000000000000000000000000000 |
| QUANTITY        | 5                |                                         |