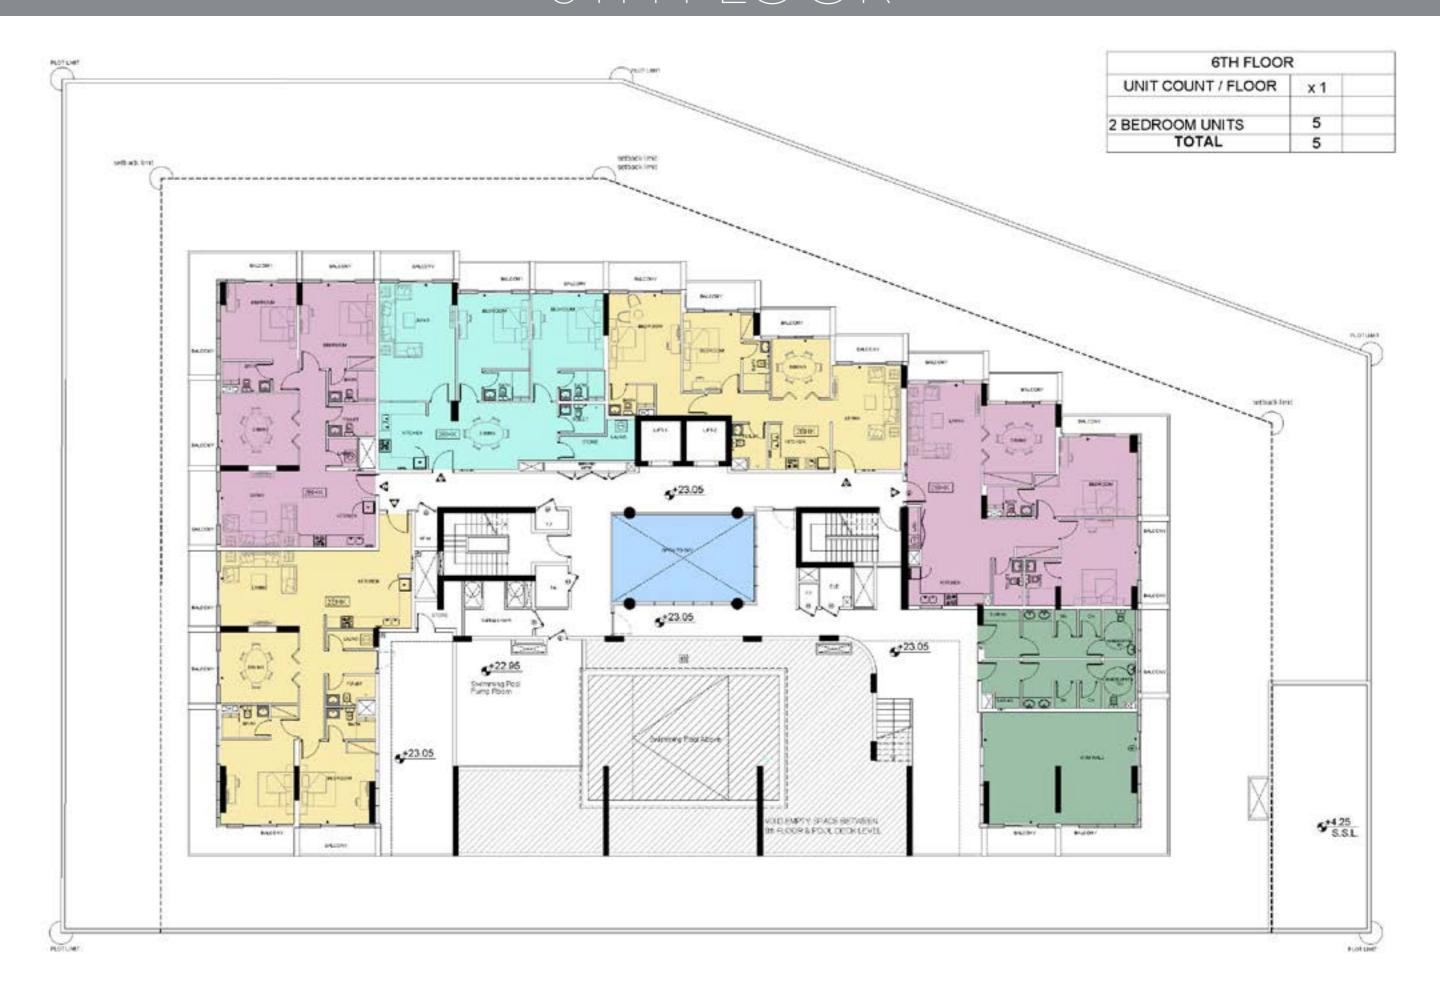

### PROJECT FACTS

| FLOOR  | 1BR | 2BR | TOTAL |
|--------|-----|-----|-------|
| FIRST  | 8   | 3   | 11    |
| SECOND | 8   | 3   | 11    |
| THIRD  | 8   | 3   | 11    |
| FOURTH | 8   | 3   | 11    |
| FIFTH  | 8   | 3   | 11    |
| SIXTH  | 0   | 5   | 5     |
| TOTAL  | 40  | 20  | 60    |

## 6TH FIOOR

| FLAT No : 601 |               |
|---------------|---------------|
|               |               |
| 139.18 SQ.M   | 1498.13 SQ.FT |
| 87.36 SQ.M    | 940.34 SQ.FT  |
| 226.54 SQ.M   | 2438.48 SQ.FT |
| 2             | 1000          |
| 1             |               |
|               | 87.36 SQ.M    |

|                 | 6TH FLOOR    |               |
|-----------------|--------------|---------------|
|                 | FLAT No: 602 |               |
| UNIT AREA       | 116.50 SQ.M  | 1254.01 SQ.FT |
| BALCONY AREA    | 37.55 SQ.M   | 404.19 SQ.FT  |
| TOTAL           | 154.05 SQ.M  | 1658.19 SQ.FT |
| NO. OF BEDROOMS | 2            |               |
| QUANTITY        | 1            |               |

## 6TH FIOOR

## 6TH FLOOR

|                 | 6TH FLOOR    |               |
|-----------------|--------------|---------------|
|                 | FLAT No: 605 |               |
| UNIT AREA       | 130.50 SQ.M  | 1404.70 SQ.FT |
| BALCONY AREA    | 33.02 SQ.M   | 355.43 SQ.FT  |
| TOTAL           | 163.52 SQ.M  | 1760.13 SQ.FT |
| NO. OF BEDROOMS | 2            |               |
| QUANTITY        | - 1          |               |