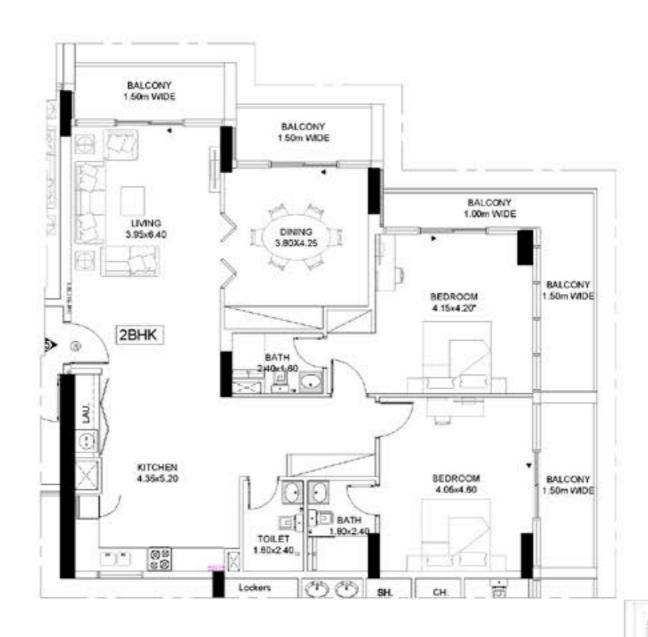

| TYPICAL FE      | ROM 1ST TO 51    | H FLOOR       |
|-----------------|------------------|---------------|
| FLAT No :       | 111, 211, 311, 4 | 11 & 511      |
| UNIT AREA       | 123.53 SQ.M      | 1329.68 SQ.FT |
| BALCONY AREA    | 37.55 SQ.M       | 404.19 SQ.FT  |
| TOTAL           | 161.08 SQ.M      | 1733.87 SQ.FT |
| NO, OF BEDROOMS | 2                |               |
| QUANTITY        | 5                | -             |