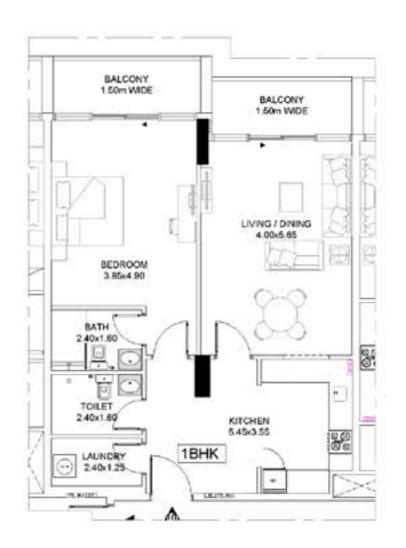

| TYPICAL FE      | ROM 1ST TO 51    | H FLOOR      |
|-----------------|------------------|--------------|
| FLAT No:        | 102, 202, 302, 4 | 02 & 502     |
| UNIT AREA       | 78.35 SQ.M       | 821.83 SQ.FT |
| BALCONY AREA    | 12.47 SQ.M       | 134.23 SQ.FT |
| TOTAL           | 88.82 SQ.M       | 955.06 SQ.FT |
| NO. OF BEDROOMS | 1                |              |
| QUANTITY        | 5                |              |