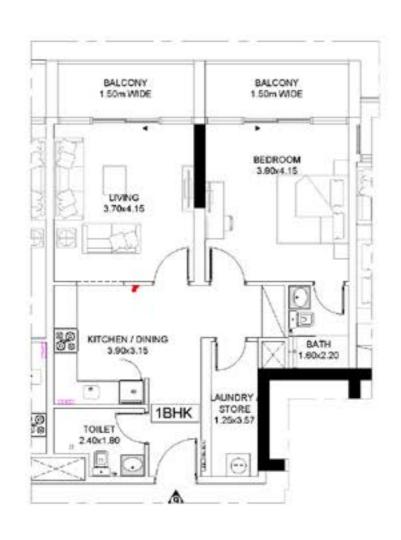

| TYPICAL FR      | ROM 1ST TO 51    | H FLOOR       |
|-----------------|------------------|---------------|
| FLAT No : 1     | 108, 208, 308, 4 | 08 & 508      |
| UNITAREA        | 87.56 SQ.M       | 942.50 SQ.FT  |
| BALCONY AREA    | 18.18 SQ.M       | 195.69 SQ.FT  |
| TOTAL           | 105.74 SQ.M      | 1138.19 SQ.FT |
| NO. OF BEDROOMS | 11               |               |
| QUANTITY        | 5                |               |