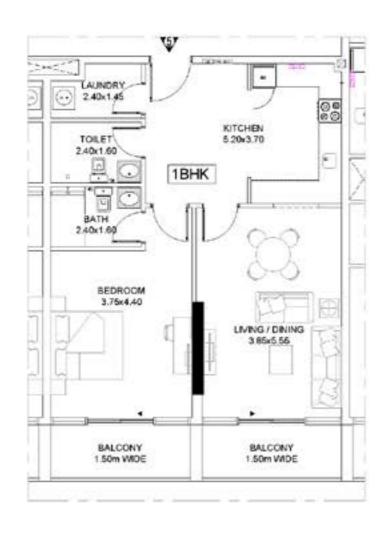

| TYPICAL FE      | ROM 1ST TO 51    | H FLOOR      |
|-----------------|------------------|--------------|
| FLAT No:        | 102, 202, 302, 4 | 02 & 502     |
| UNIT AREA       | 78.35 SQ.M       | 821.83 SQ.FT |
| BALCONY AREA    | 12.47 SQ.M       | 134.23 SQ.FT |
| TOTAL           | 88.82 SQ.M       | 955.06 SQ.FT |
| NO. OF BEDROOMS | 1                |              |
| QUANTITY        | 5                |              |