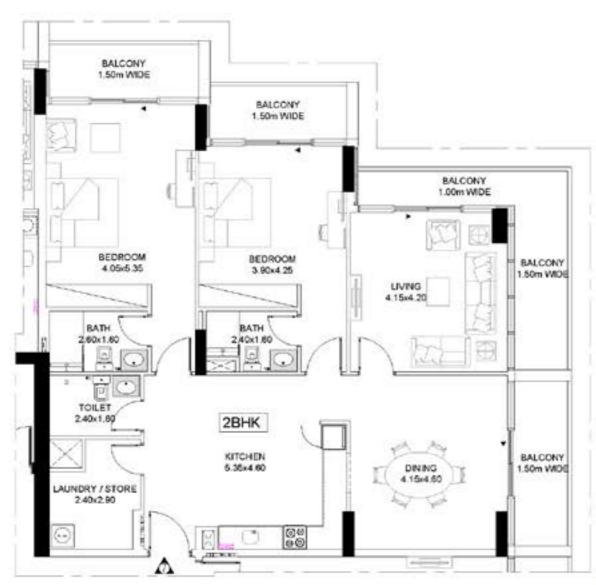

| TYPICAL FE      | ROM 1ST TO 51    | H FLOOR       |
|-----------------|------------------|---------------|
| FLAT No :       | 111, 211, 311, 4 | 11 & 511      |
| UNIT AREA       | 123.53 SQ.M      | 1329.68 SQ.FT |
| BALCONY AREA    | 37.55 SQ.M       | 404.19 SQ.FT  |
| TOTAL           | 161.08 SQ.M      | 1733.87 SQ.FT |
| NO, OF BEDROOMS | 2                |               |
| QUANTITY        | 5                | -             |