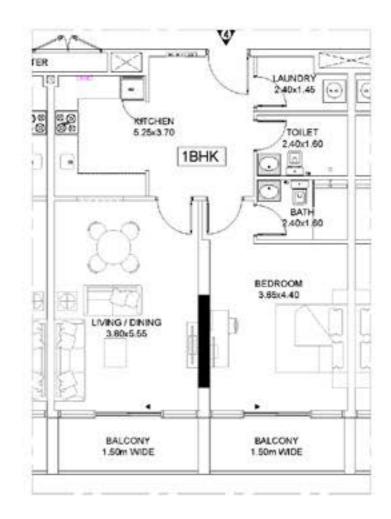

| TYPICAL F       | ROM 1ST TO 5T    | TH FLOOR     |
|-----------------|------------------|--------------|
| FLAT No         | 105, 205, 305, 4 | 05 & 505     |
| UNIT AREA       | 74.95 SQ M       | 806.76 SQ FT |
| BALCONY AREA    | 12.39 SQ M       | 133.37 SQ.FT |
| TOTAL           | 87.34 SQ.M       | 940.13 SQ.FT |
| NO. OF BEDROOMS | 1                |              |
| QUANTITY        | 5                |              |