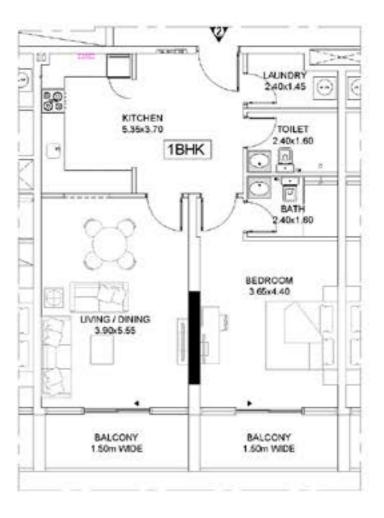

| TYPICAL FE      | ROM 1ST TO 51    | H FLOOR      |
|-----------------|------------------|--------------|
| FLAT No:        | 102, 202, 302, 4 | 02 & 502     |
| UNIT AREA       | 78.35 SQ.M       | 821.83 SQ.FT |
| BALCONY AREA    | 12.47 SQ.M       | 134.23 SQ.FT |
| TOTAL           | 88.82 SQ.M       | 955.06 SQ.FT |
| NO. OF BEDROOMS | 1                |              |
| QUANTITY        | 5                |              |