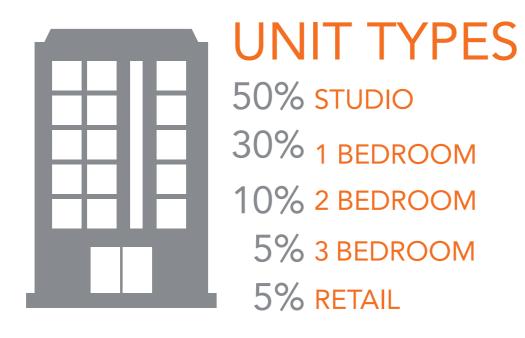

### PROJECT FACTS

| FLOOR  | 1BR | 2BR | TOTAL |
|--------|-----|-----|-------|
| FIRST  | 8   | 3   | 11    |
| SECOND | 8   | 3   | 11    |
| THIRD  | 8   | 3   | 11    |
| FOURTH | 8   | 3   | 11    |
| FIFTH  | 8   | 3   | 11    |
| SIXTH  | 0   | 5   | 5     |
| TOTAL  | 40  | 20  | 60    |