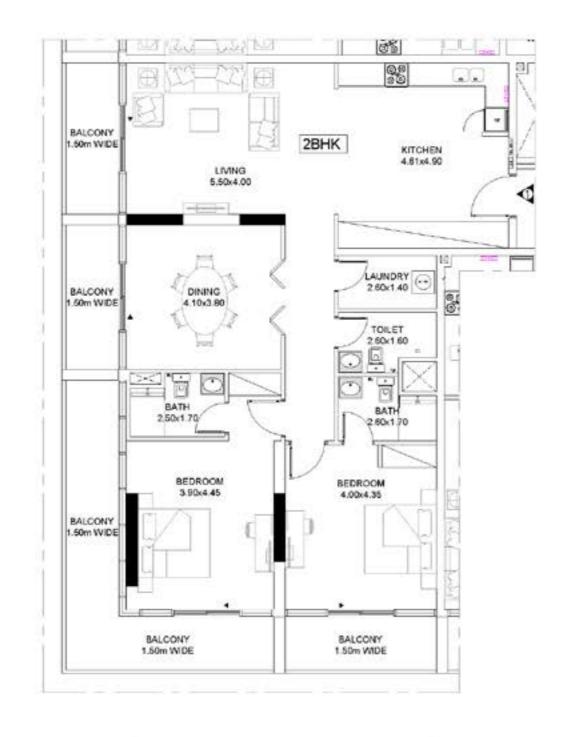

## 6TH FI OOR

| TYPICAL F       | ROM 1ST TO 5T    | HFLOOR        |
|-----------------|------------------|---------------|
| FLAT No:        | 101, 201, 301, 4 | 101 & 501     |
| UNIT AREA       | 131.19 SQ.M      | 1412.13 SQ.FT |
| BALCONY AREA    | 38.54 SQ.M       | 414.84 SQ.FT  |
| TOTAL           | 169.73 SQ M      | 1826.97 SQ.FT |
| NO. OF BEDROOMS | 2                | 100000        |
| QUANTITY        | 5                |               |