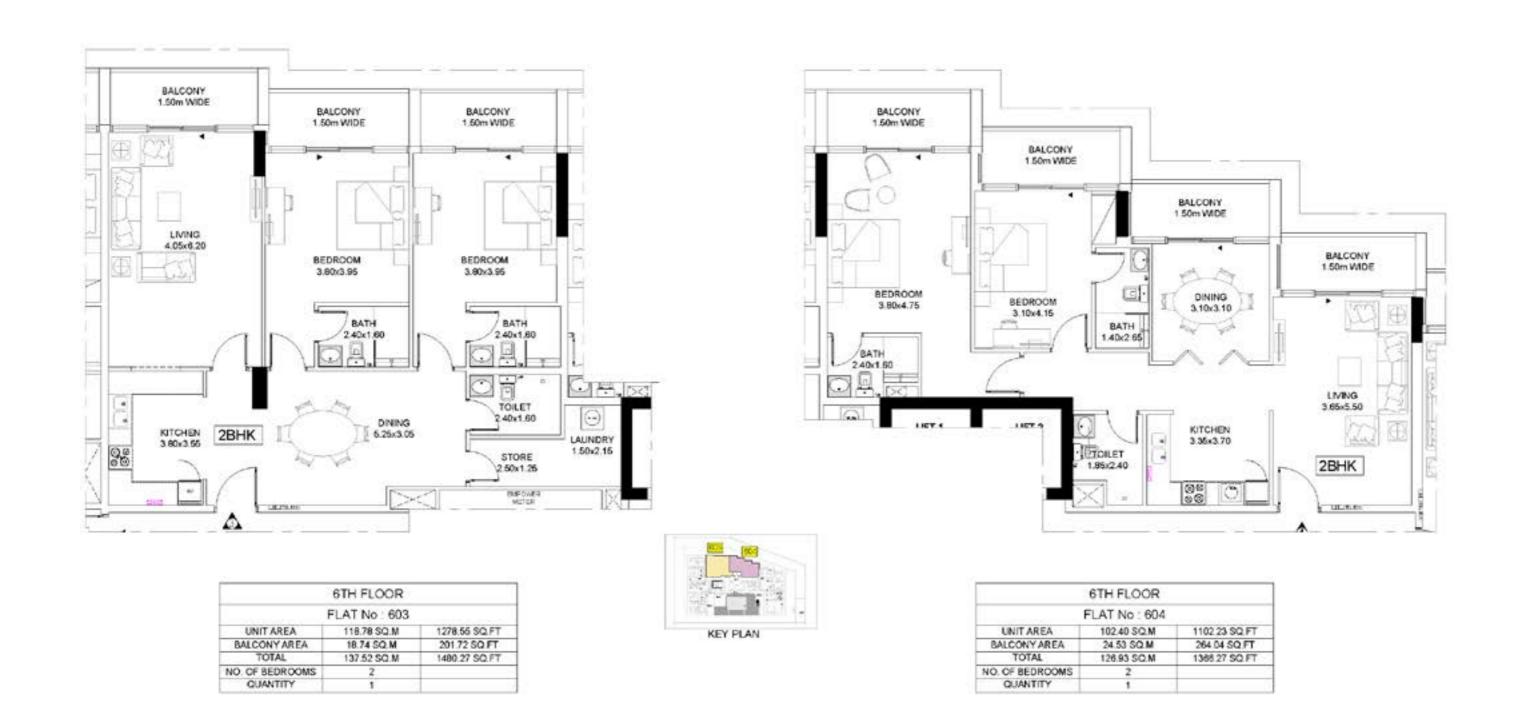

## 6TH FIOOR

| FLAT No : 601 |               |
|---------------|---------------|
|               |               |
| 139.18 SQ.M   | 1498.13 SQ.FT |
| 87.36 SQ.M    | 940.34 SQ.FT  |
| 226.54 SQ.M   | 2438.48 SQ.FT |
| 2             | 1000          |
| 1             |               |
|               | 87.36 SQ.M    |

|                 | 6TH FLOOR    |               |
|-----------------|--------------|---------------|
|                 | FLAT No: 602 |               |
| UNIT AREA       | 116.50 SQ.M  | 1254.01 SQ.FT |
| BALCONY AREA    | 37.55 SQ.M   | 404.19 SQ.FT  |
| TOTAL           | 154.05 SQ.M  | 1658.19 SQ.FT |
| NO. OF BEDROOMS | 2            |               |
| QUANTITY        | 1            |               |