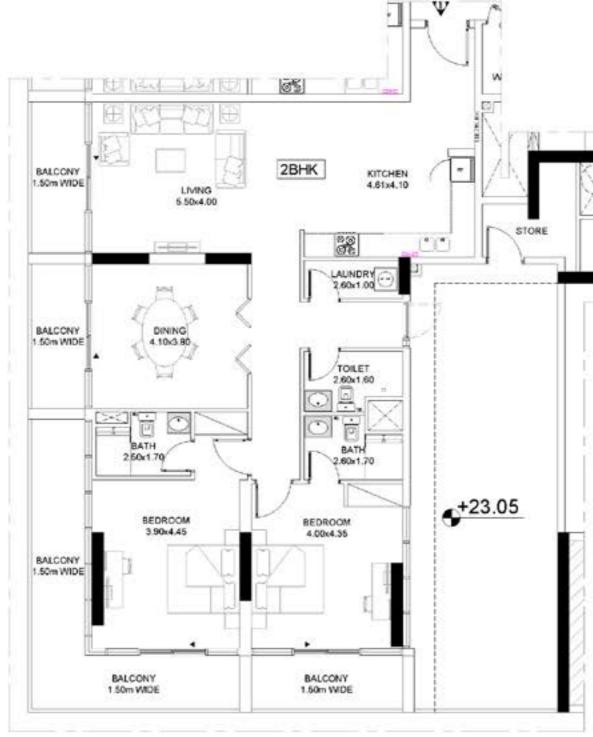

| TYPICAL FE      | ROM 1ST TO 51    | H FLOOR       |
|-----------------|------------------|---------------|
| FLAT No :       | 111, 211, 311, 4 | 11 & 511      |
| UNIT AREA       | 123.53 SQ.M      | 1329.68 SQ.FT |
| BALCONY AREA    | 37.55 SQ.M       | 404.19 SQ.FT  |
| TOTAL           | 161.08 SQ.M      | 1733.87 SQ.FT |
| NO, OF BEDROOMS | 2                |               |
| QUANTITY        | 5                | -             |