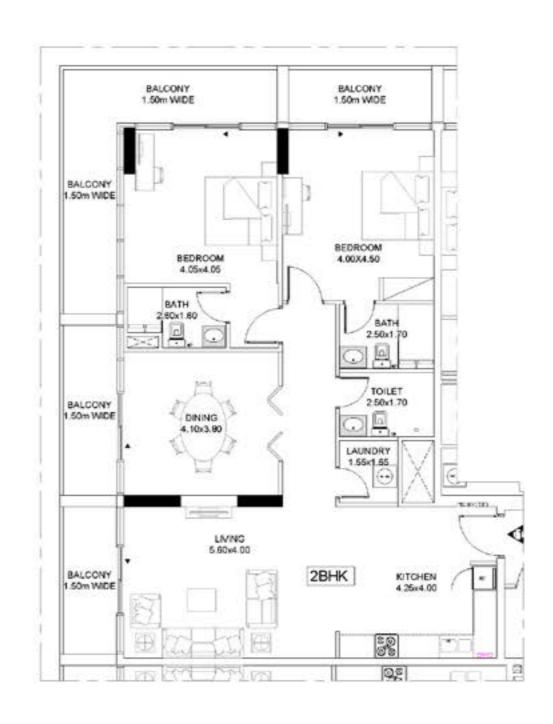

## 6TH FI OOR

| TYPICAL F       | ROM 1ST TO 5T    | HFLOOR        |
|-----------------|------------------|---------------|
| FLAT No:        | 101, 201, 301, 4 | 101 & 501     |
| UNIT AREA       | 131.19 SQ.M      | 1412.13 SQ.FT |
| BALCONY AREA    | 38.54 SQ.M       | 414.84 SQ.FT  |
| TOTAL           | 169.73 SQ M      | 1826.97 SQ.FT |
| NO. OF BEDROOMS | 2                | 100000        |
| QUANTITY        | 5                |               |