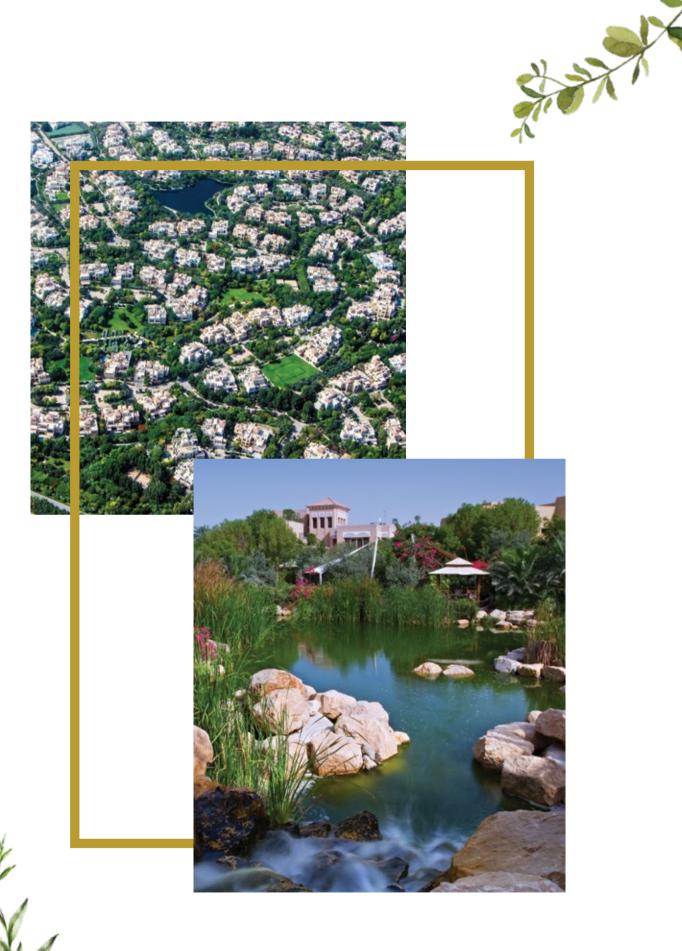

### AL BARARI COMMUNITY

AL BARARI'S THEMED GARDENS Mediterranean Garden take to the timber deck pavilion or make your way through the olive grove

Water Gardens elevated decks are a platform for peaceful contemplation next to free flowing fountains and waterways

**Showcase Gardens** babbling streams and verdant greenery become an exquisite backdrop for the community's regular yoga sessions and wellness workshops

The Lake a place to meet or retreat surrounded by spacious wooden decks, viewing platforms, abundant greenery and the community's many kinds of carefully nurtured wildlife

**Contemporary Garden** a modern, clean, angular design blending stark architectural elements with winding walk ways and meticulously preened foliage