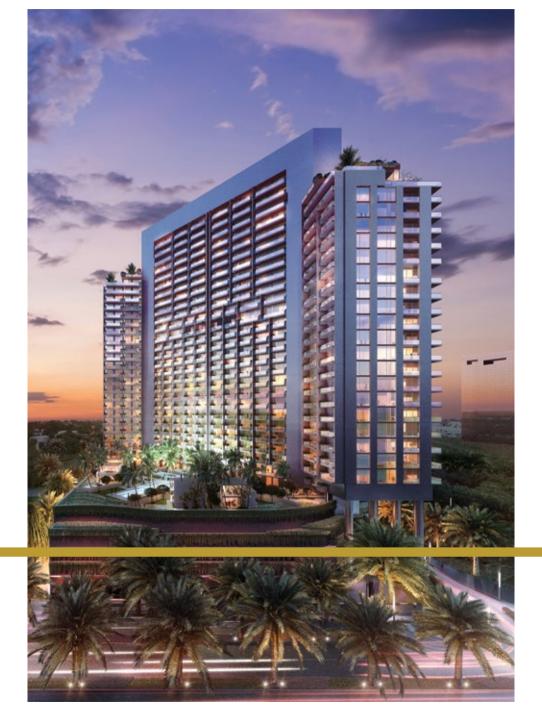

## THE LOFTS

#### LIVE A LIFE FILLED WITH LIGHT

Stunning one and two-bedroom Lofts offer elevated views from the fifth and sixth floors above the treetops, desert landscape and beyond to Dubai's signature skyline.

The Lofts enjoy abundant natural daylight with a vertical gallery and generous outdoor terraces. Charred timber cladding is offset against the refined and coarse solid and glass facades of the floors below