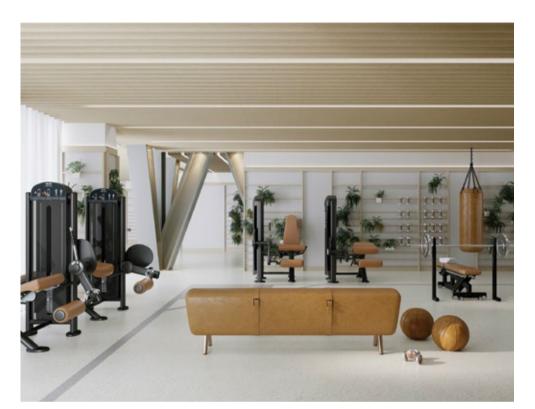

**The gymnasium** is at the heart of The Neighbourhood. It features state-of-the-art equipment as well as two yoga studios adjacent to the building with an open air Shala

The guest suites are an integral part of the destination wellness experience. The ten guest rooms are positioned above the gymnasium and enjoy beautiful sunrise and sunset views. A double-height reception area provides access to a shaded, open-air walkway that links all ten rooms with the Yoga Shala.

**The multi-purpose arena** features a dedicated martial arts academy and studio with a 25m lap pool which sits on the opposite side of the gymnasium with a hidden wellness garden beyond.