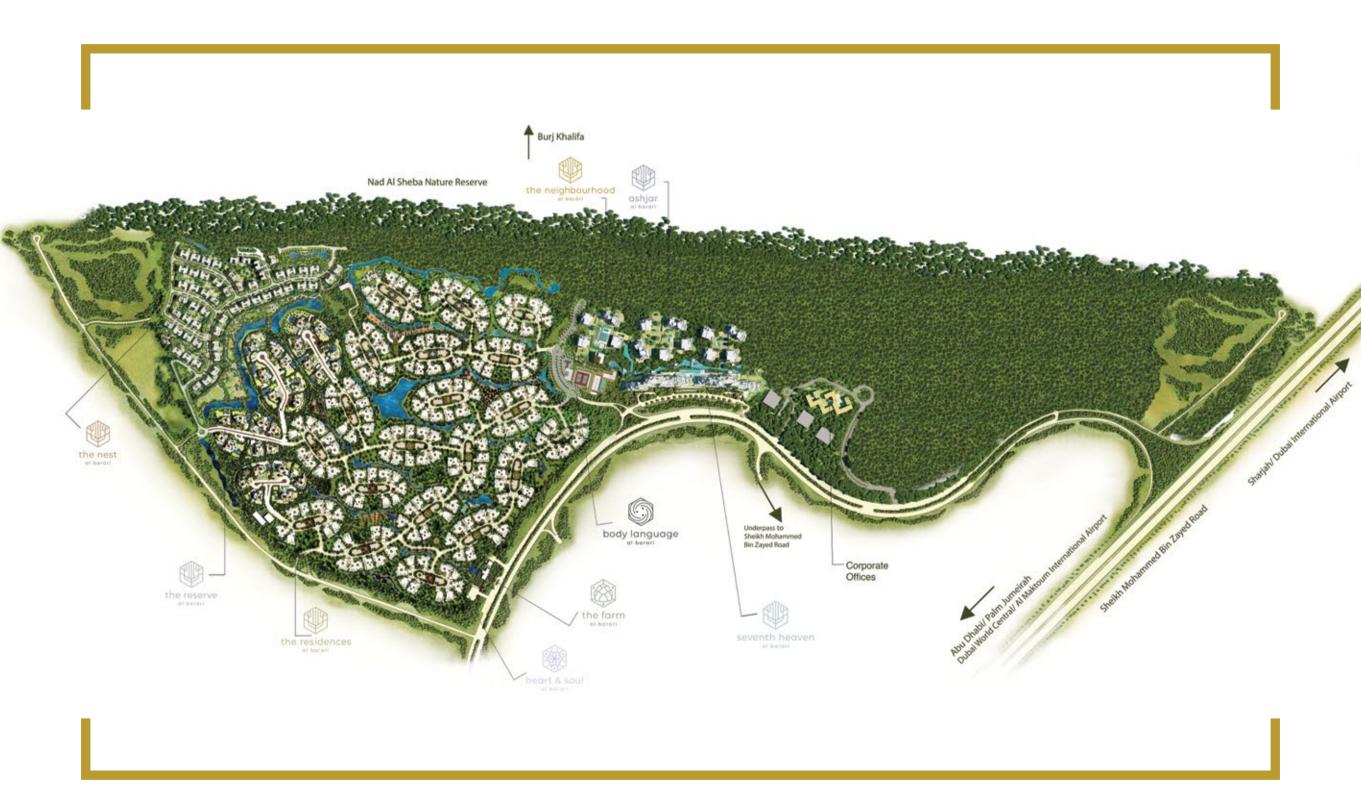

## STRATEGICALLY LOCATED

#### DUBAI'S MOST DESIRABLE DESTINATION

#### DUBAI CENTRAL

Al Barari is located only 15 mins away from Dubai's major social hubs and amenities

> Burj Khalifa • Dubai Marina • Palm Jumeirah •

#### SEAMLESS TRAVEL

Centred between Dubai's two airports. In close proximity to Arabian Ranches and Motor City. Ideal for a daily commute to Downtown Dubai, DIFC, Dubai Marina, JLT, and Dubai Media City

### AL BARARI COMMUNITY

AL BARARI'S THEMED GARDENS Mediterranean Garden take to the timber deck pavilion or make your way through the olive grove

Water Gardens elevated decks are a platform for peaceful contemplation next to free flowing fountains and waterways

**Showcase Gardens** babbling streams and verdant greenery become an exquisite backdrop for the community's regular yoga sessions and wellness workshops

The Lake a place to meet or retreat surrounded by spacious wooden decks, viewing platforms, abundant greenery and the community's many kinds of carefully nurtured wildlife

**Contemporary Garden** a modern, clean, angular design blending stark architectural elements with winding walk ways and meticulously preened foliage