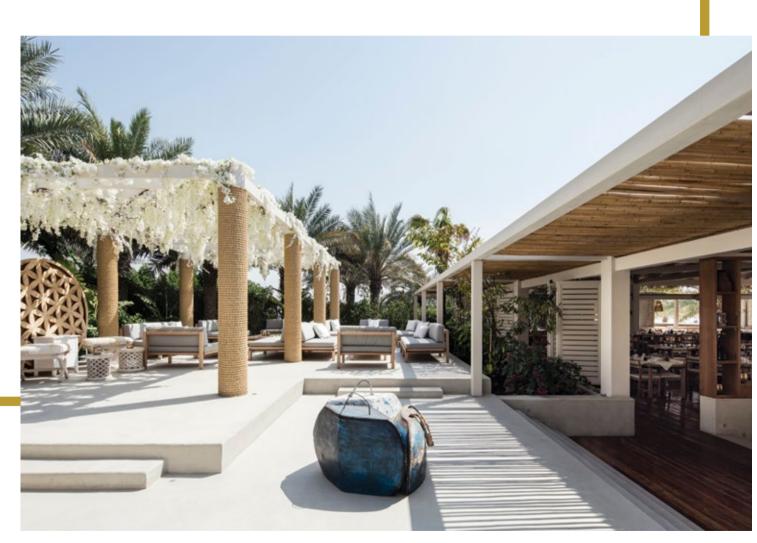

#### The clubhouse building and beach club enjoy elevated views over the beautiful gardens and retail areas. The club also features a terrace as well as rooftop access for sunset

drinks.