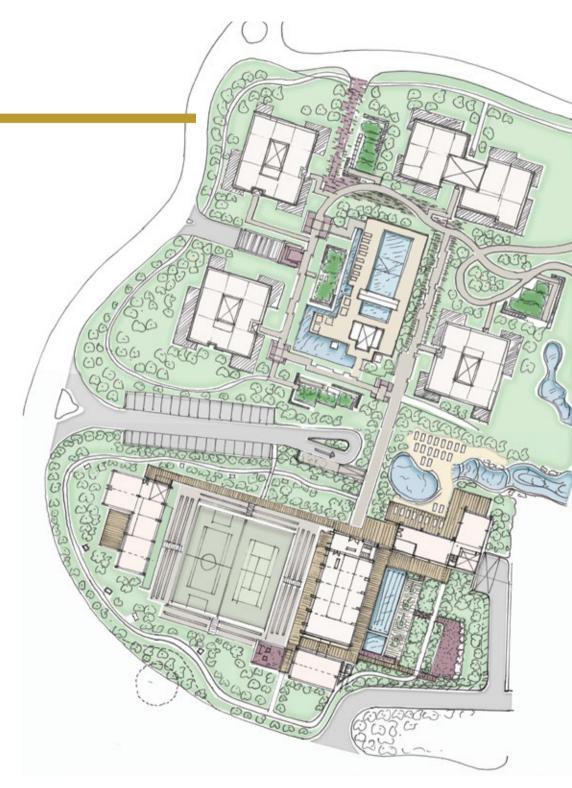

**The gymnasium** is at the heart of The Neighbourhood. It features state-of-the-art equipment as well as two yoga studios adjacent to the building with an open air Shala

The guest suites are an integral part of the destination wellness experience. The ten guest rooms are positioned above the gymnasium and enjoy beautiful sunrise and sunset views. A double-height reception area provides access to a shaded, open-air walkway that links all ten rooms with the Yoga Shala.

**The multi-purpose arena** features a dedicated martial arts academy and studio with a 25m lap pool which sits on the opposite side of the gymnasium with a hidden wellness garden beyond.

#### The clubhouse building and beach club enjoy elevated views over the beautiful gardens and retail areas. The club also features a terrace as well as rooftop access for sunset

drinks.