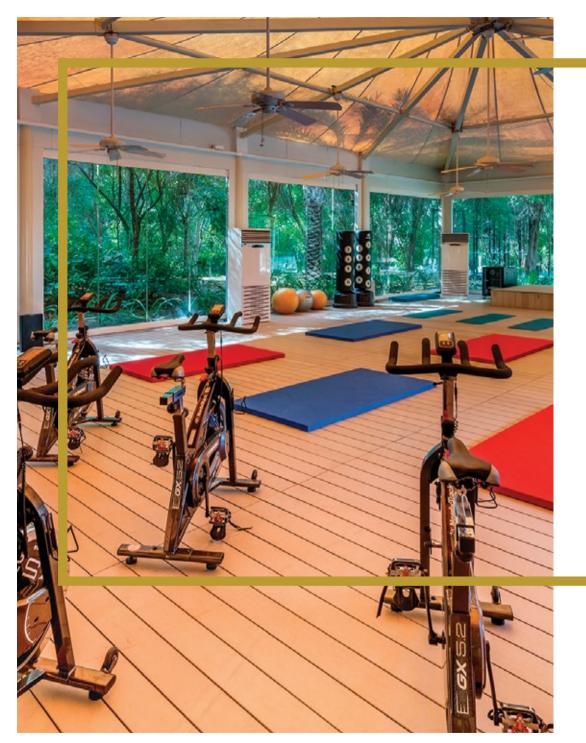

**The gymnasium** is at the heart of The Neighbourhood. It features state-of-the-art equipment as well as two yoga studios adjacent to the building with an open air Shala

The guest suites are an integral part of the destination wellness experience. The ten guest rooms are positioned above the gymnasium and enjoy beautiful sunrise and sunset views. A double-height reception area provides access to a shaded, open-air walkway that links all ten rooms with the Yoga Shala.

#### **BODY LANGUAGE**

An enlivening space where state-of-the-art gym and studio facilities are met with expert guidance. Pick between classes that range from TRX and CrossFit to reformer Pilates, vinyasa flow and mother-and-child yoga sessions. There's also personal training and kids' classes

#### BODY LANGUAGE HEALTH CLUB

48

From yoga and spin studios gazing out upon the community's calming green spaces to sunked tennis courts, TRX and reformer Pilates facilities, Body Language keeps its finger firmly on the pulse of wellness