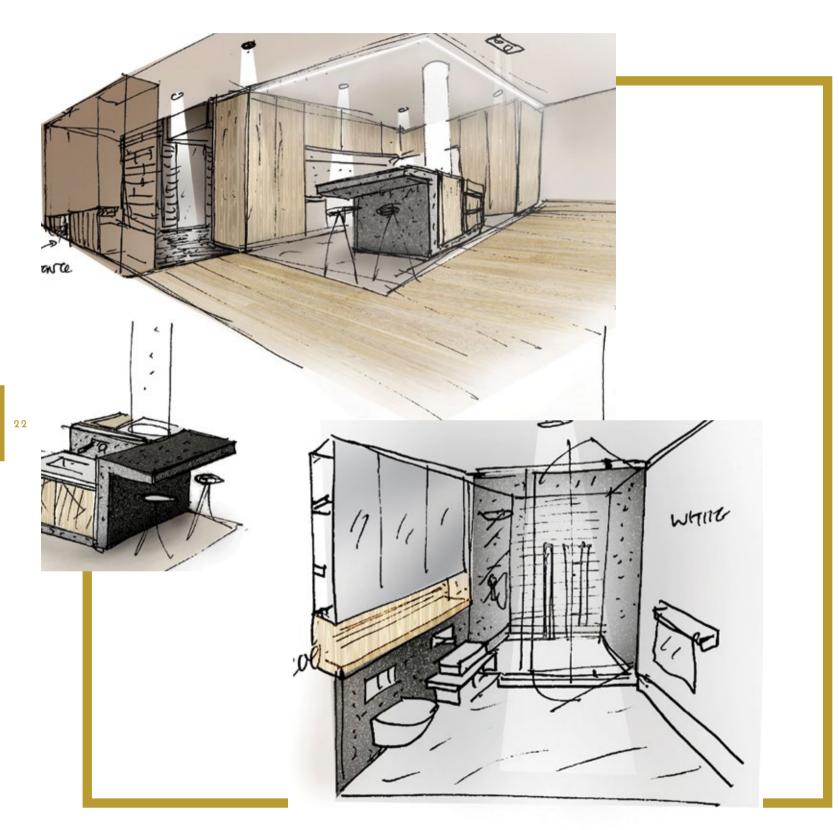

#### A Home to Enhance Physical and Mental Health

High quality natural materials, natural light, and well planned spaces define The Neighbourhood.

**The materials** are natural, robust, and durable but also have character and neutrality that enables each individual the opportunity to bring a touch of their own style and colour preference to the space.

**The layout** is highly practical and versatile offering ample space for storage. The kitchen is the social heart of the apartment, featuring an open and contemporary plan with the joinery and kitchen island designed like pieces of furniture.