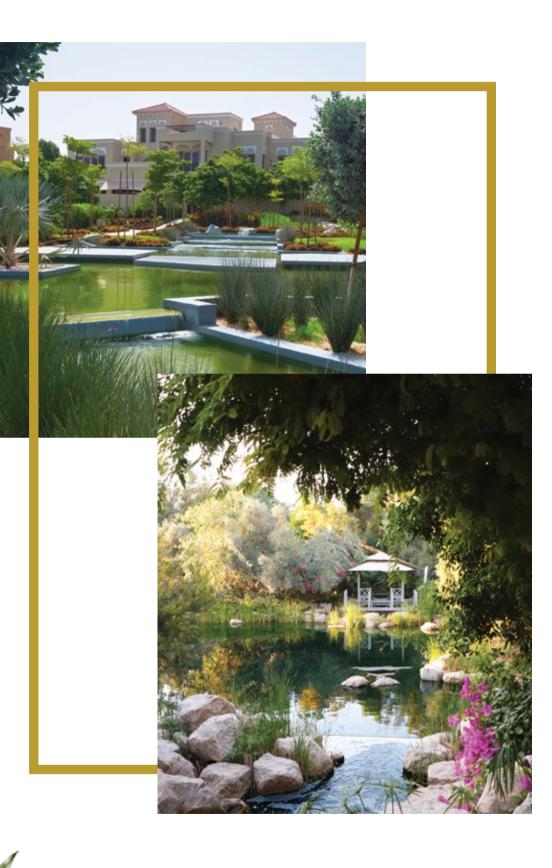

### AL BARARI COMMUNITY

AL BARARI'S THEMED GARDENS Mediterranean Garden take to the timber deck pavilion or make your way through the olive grove

Water Gardens elevated decks are a platform for peaceful contemplation next to free flowing fountains and waterways

**Showcase Gardens** babbling streams and verdant greenery become an exquisite backdrop for the community's regular yoga sessions and wellness workshops

The Lake a place to meet or retreat surrounded by spacious wooden decks, viewing platforms, abundant greenery and the community's many kinds of carefully nurtured wildlife

**Contemporary Garden** a modern, clean, angular design blending stark architectural elements with winding walk ways and meticulously preened foliage