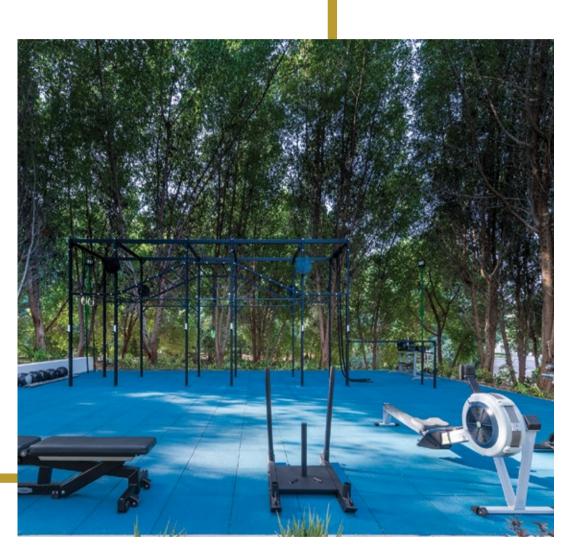

#### **BODY LANGUAGE**

An enlivening space where state-of-the-art gym and studio facilities are met with expert guidance. Pick between classes that range from TRX and CrossFit to reformer Pilates, vinyasa flow and mother-and-child yoga sessions. There's also personal training and kids' classes

#### UNMATCHED OUTDOOR TRAINING

Body Language's CrossFit studio offers an intense outdoor workout like no other. The community regularly gathers for morning bootcamps and wellness events held in this unique and energising setting