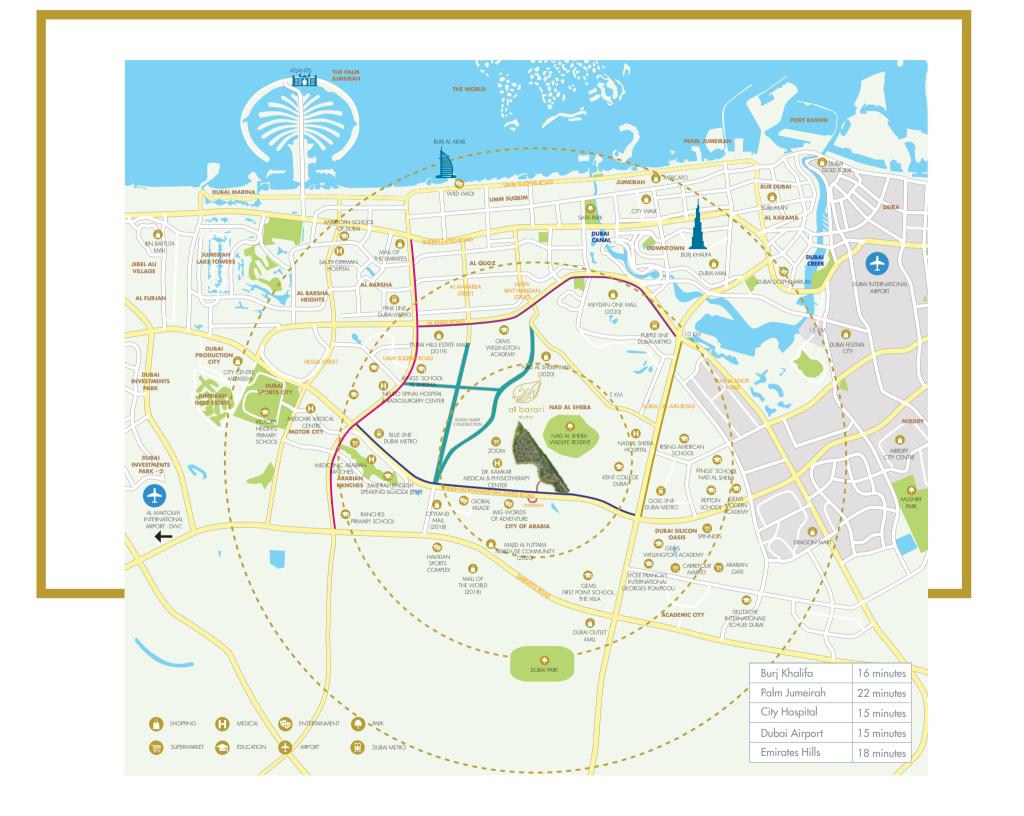

#### DUBAI CENTRAL

Al Barari is located only 15 mins away from Dubai's major social hubs and amenities

> Burj Khalifa • Dubai Marina • Palm Jumeirah •

#### SEAMLESS TRAVEL

Centred between Dubai's two airports. In close proximity to Arabian Ranches and Motor City. Ideal for a daily commute to Downtown Dubai, DIFC, Dubai Marina, JLT, and Dubai Media City

#### **EFFORTLESS LIVING**

The world's largest upcoming mall developments are right around the corner:

- Mall of the World (2018) •
- Cityland Mall (2018) •

Nearby hospitals and medical centres include: MediClinic and Medcare Medical Centre amongst others

#### DEVELOP & GROW

The Community is under 15 mins away from Dubai's top schools including:

- Repton
- Kings' School
- Nord Anglia International School
- Swiss International Scientific School
- Lycee Francais International Georges Pompidou

#### STRATEGIC LOCATION

Strategically located only 15 mins away from Dubai's major social hubs and amenities: Downtown Dubai, DIFC, Dubai Marina, Palm Jumeirah as well as both Dubai airports. The Community is well positioned, just minutes away from Dubai's top medical services and schools and including: Kings' School, Repton, and Lycee Francais International Georges Pompidou