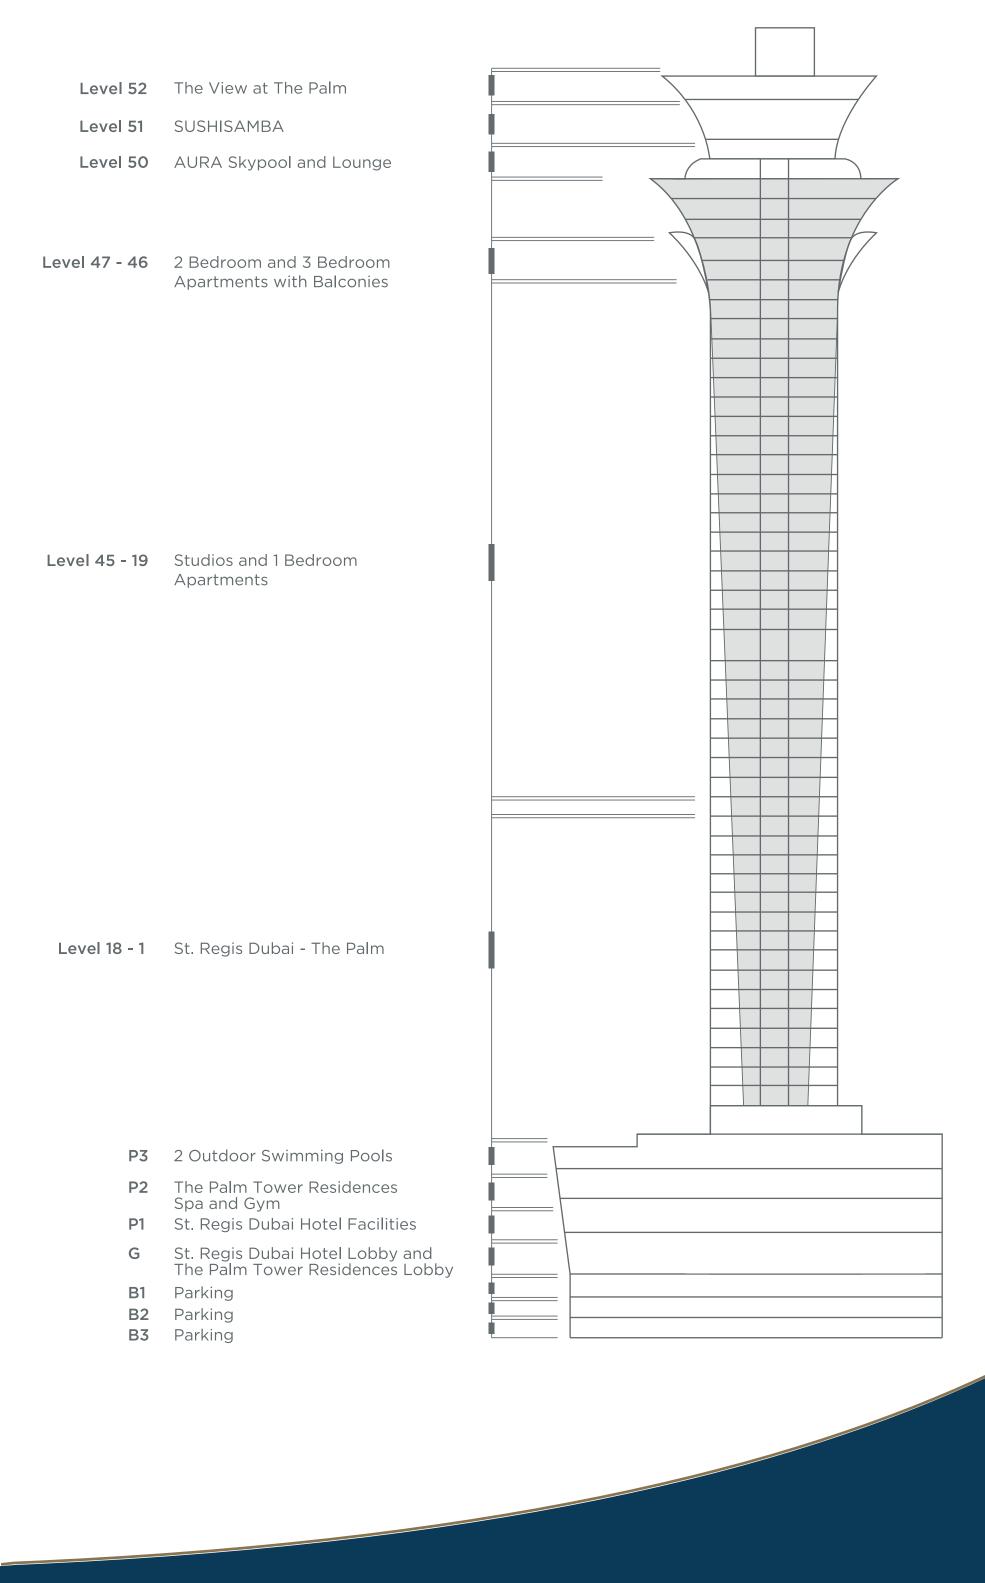

# The Palm Tower EXPERIENCE THE FINER THINGS IN LIFE

Sophisticated, striking and ambitious, The Palm Tower is a 52-storey five-star hotel and residential development in the heart of Palm Jumeirah. Featuring award-winning architectural design, the tower will be one of Dubai's most prestigious addresses, comprising 432 spacious, elegant apartments and a new five-star hotel, St. Regis Dubai – The Palm.

The iconic tower, inspired by the shape of a palm tree, features outstanding amenities including AURA Skypool and Lounge on the 50th floor with one of the world's largest infinity pools; internationally-renowned SUSHISAMBA restaurant on the 51st floor and The View at The Palm, a public observation deck on the 52nd floor offering panoramic views of Palm Jumeirah, the Arabian Gulf and the Dubai skyline.

Situated on floors 19 to 47 of The Palm Tower, every one of the spacious studio, one, two and three-bedroom apartments is fully-furnished to the highest standards. The apartments boast incredible panoramic views of the Dubai skyline, the iconic Palm Jumeirah or the Arabian Gulf.

# Access A Luxury Lifestyle THE ST. REGIS DUBAI, THE PALM

The St. Regis Dubai, The Palm occupies the first 18 floors of The Palm Tower. The hotel consists of 290 rooms and suites with a beautifully designed daylight ballroom, Iridium Spa and Athletic Club and two infinity pools overlooking Palm Jumeirah.