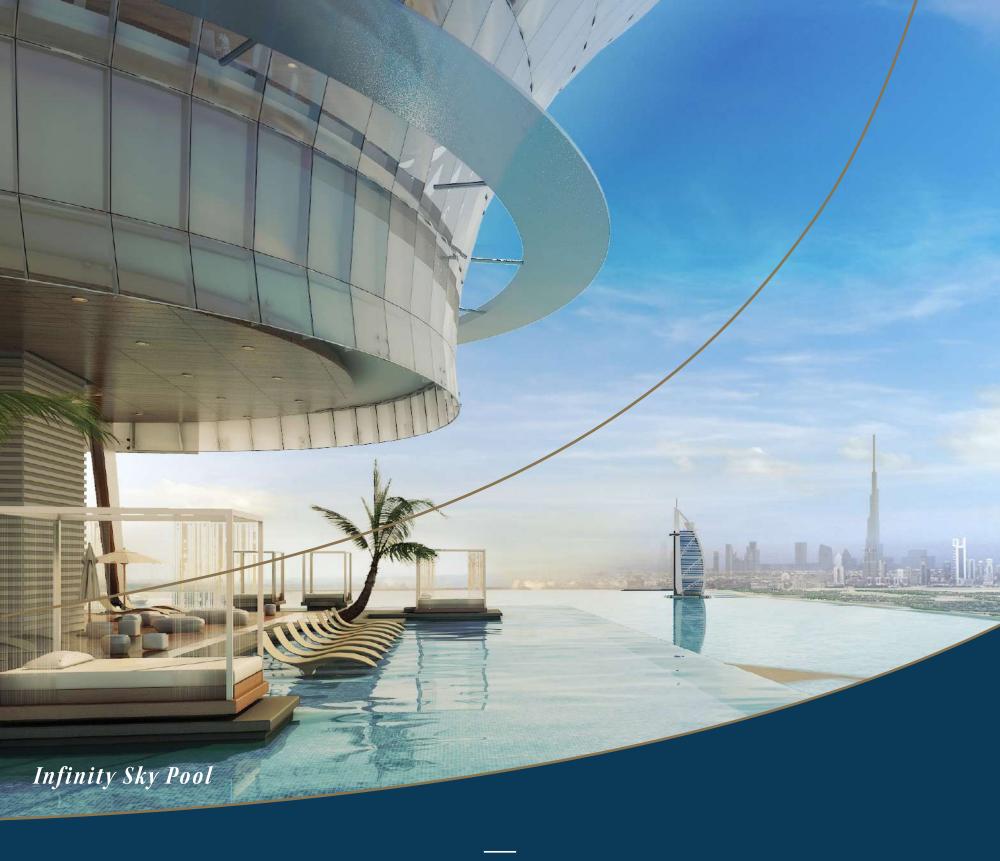

The iconic tower, inspired by the shape of a palm tree, features outstanding amenities including AURA Skypool and Lounge on the 50th floor with one of the world's largest infinity pools; internationally-renowned SUSHISAMBA restaurant on the 51st floor and The View at The Palm, a public observation deck on the 52nd floor offering panoramic views of Palm Jumeirah, the Arabian Gulf and the Dubai skyline.