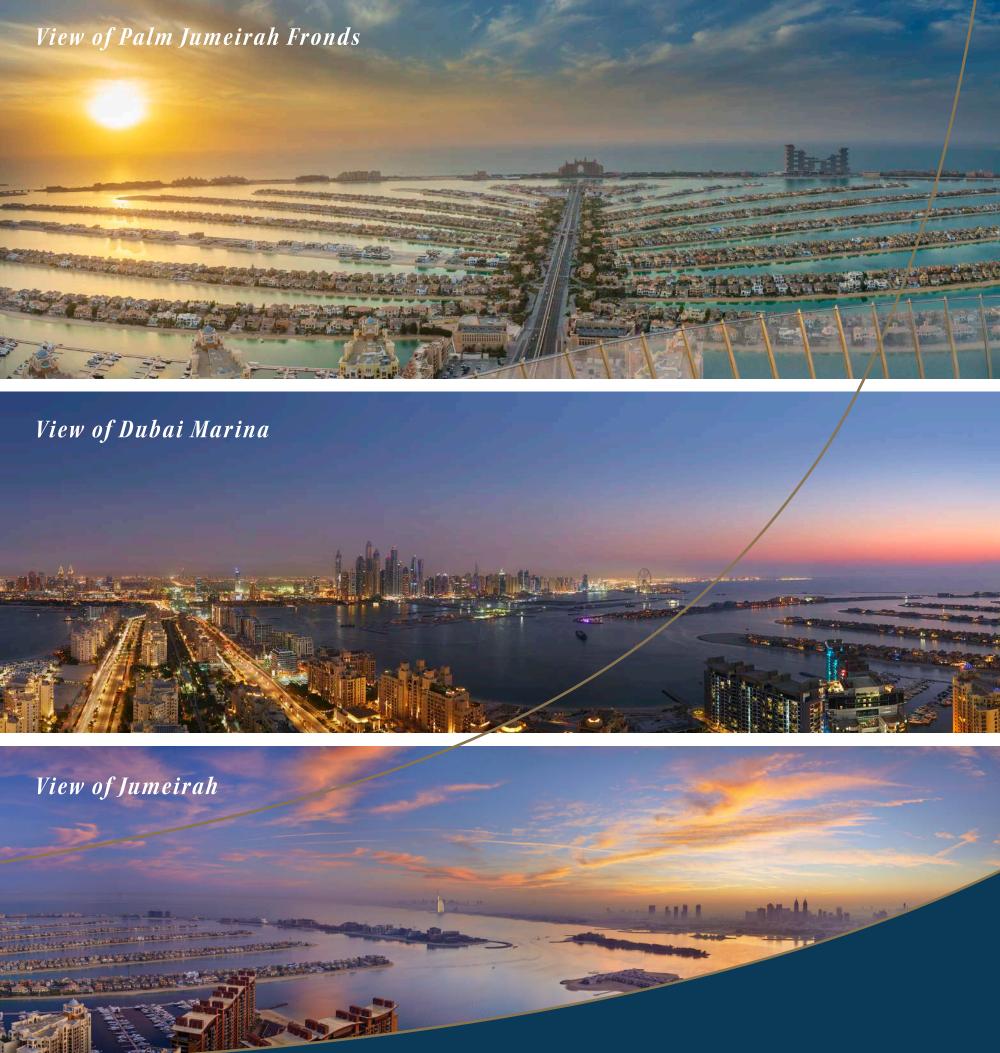

# A Choice of Inspiring Views DISCOVER A UNIQUE PERSPECTIVE OF DUBAI

The Palm Tower Residences offers a choice of uninterrupted panoramic vistas.

Breathtaking daytime and night-time views of Palm Jumeirah, the glittering azure waters of the Arabian Gulf, the vibrant towers of Dubai Marina and Ain Dubai, the iconic Burj Al Arab hotel or the world-famous Downtown Dubai skyline – simply choose the view that most inspires you.