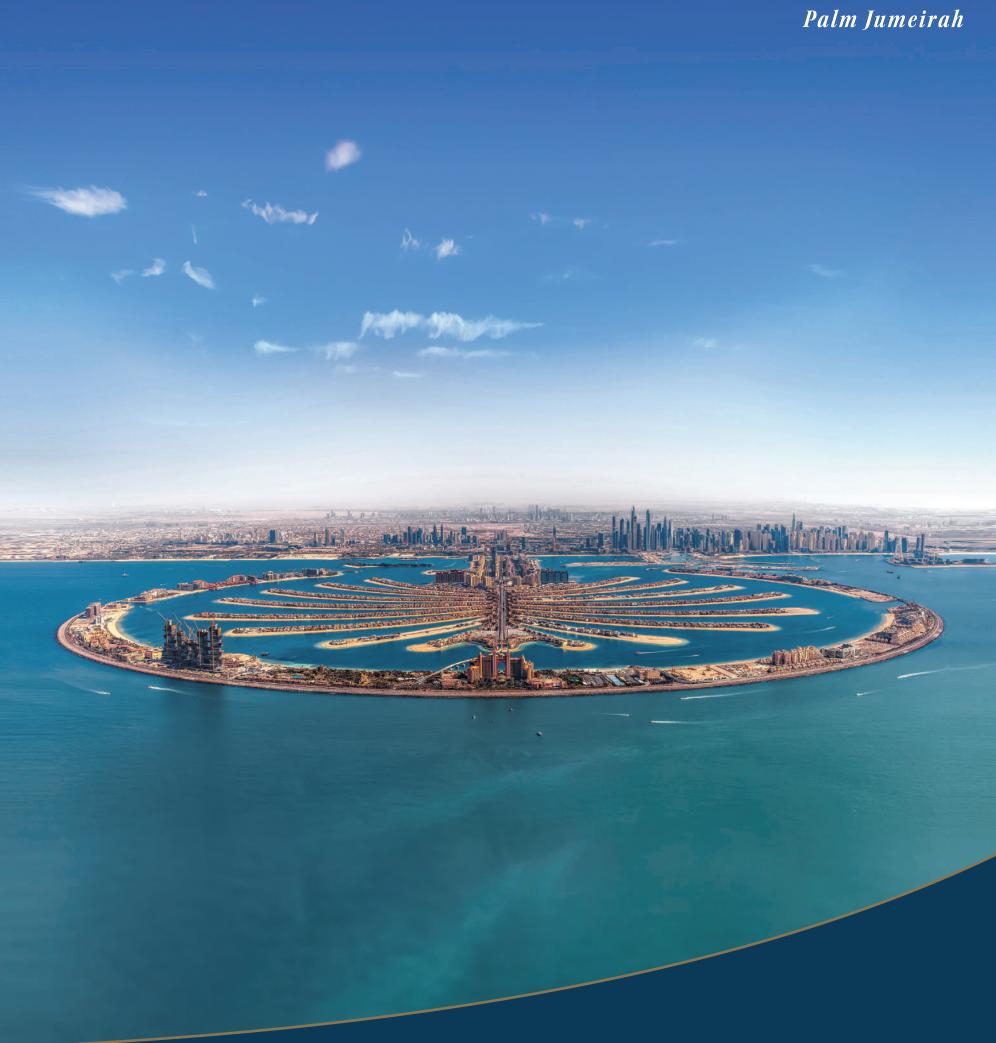

# The height of luxury IN THE HEART OF PALM JUMEIRAH

The Palm Tower is an awe-inspiring landmark soaring majestically 240 metres from the heart of the world-famous Palm Jumeirah. Discover elegant design, luxury living, a convenient location and access to world-class amenities.

# The Palm Tower EXPERIENCE THE FINER THINGS IN LIFE

Sophisticated, striking and ambitious, The Palm Tower is a 52-storey five-star hotel and residential development in the heart of Palm Jumeirah. Featuring award-winning architectural design, the tower will be one of Dubai's most prestigious addresses, comprising 432 spacious, elegant apartments and a new five-star hotel, St. Regis Dubai – The Palm.