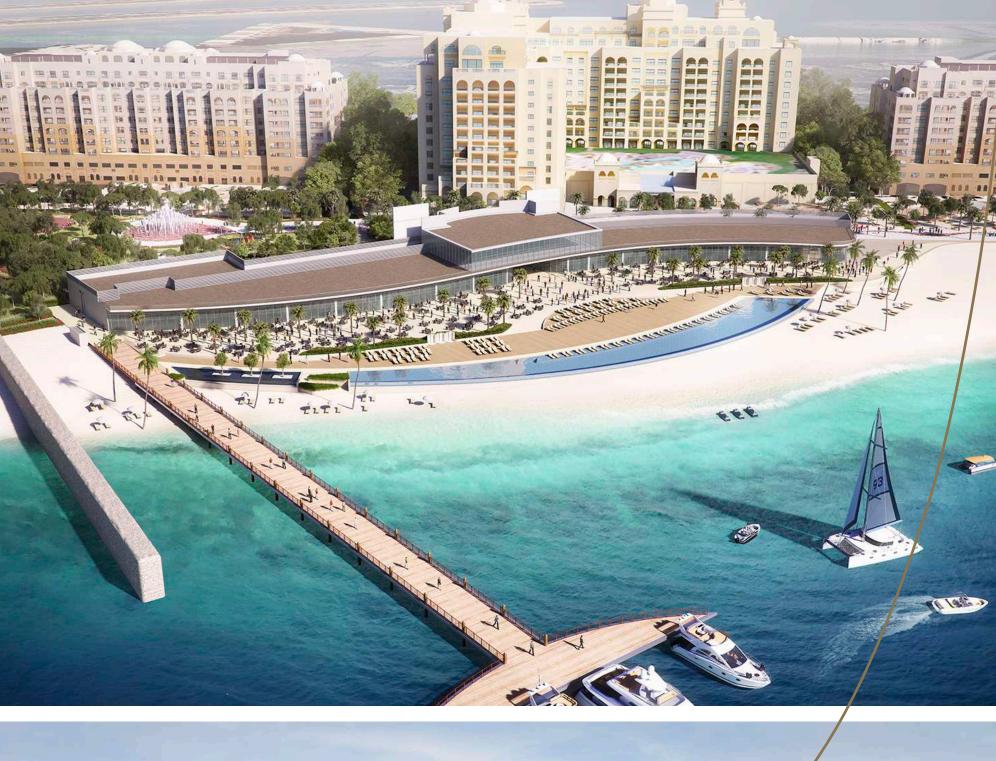

### The Beach Club

The Beach Club, an exclusive beachfront facility nearby with extensive views of the Arabian Gulf, offers a variety of amazing leisure and fitness options, such as the 100-metre long beachfront infinity pool, state-of-the-art gymnasium and a selection of fusion dining concepts.