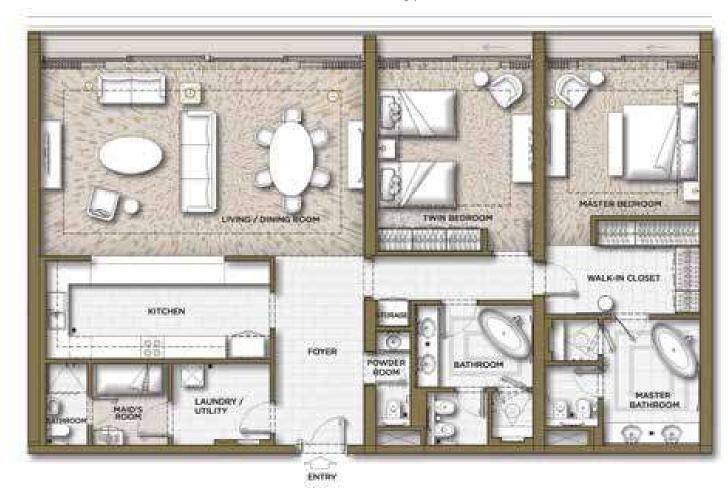

# The Floorplans 1 BEDROOM

Two Bedroom - Type A

Two Bedroom - Type B

# The Floorplans 2 BEDROOM

ATLANTIS VIEW

WEST - DUBAI MARINA VIEW EAST - BURJ AL ARAB VIEW

EAST - BURJ AL ARAB VIEW

CITY VIEW

STUDIO/2 BEDROOM

COMMON AREA

1 BEDROOM/3 BEDROOM