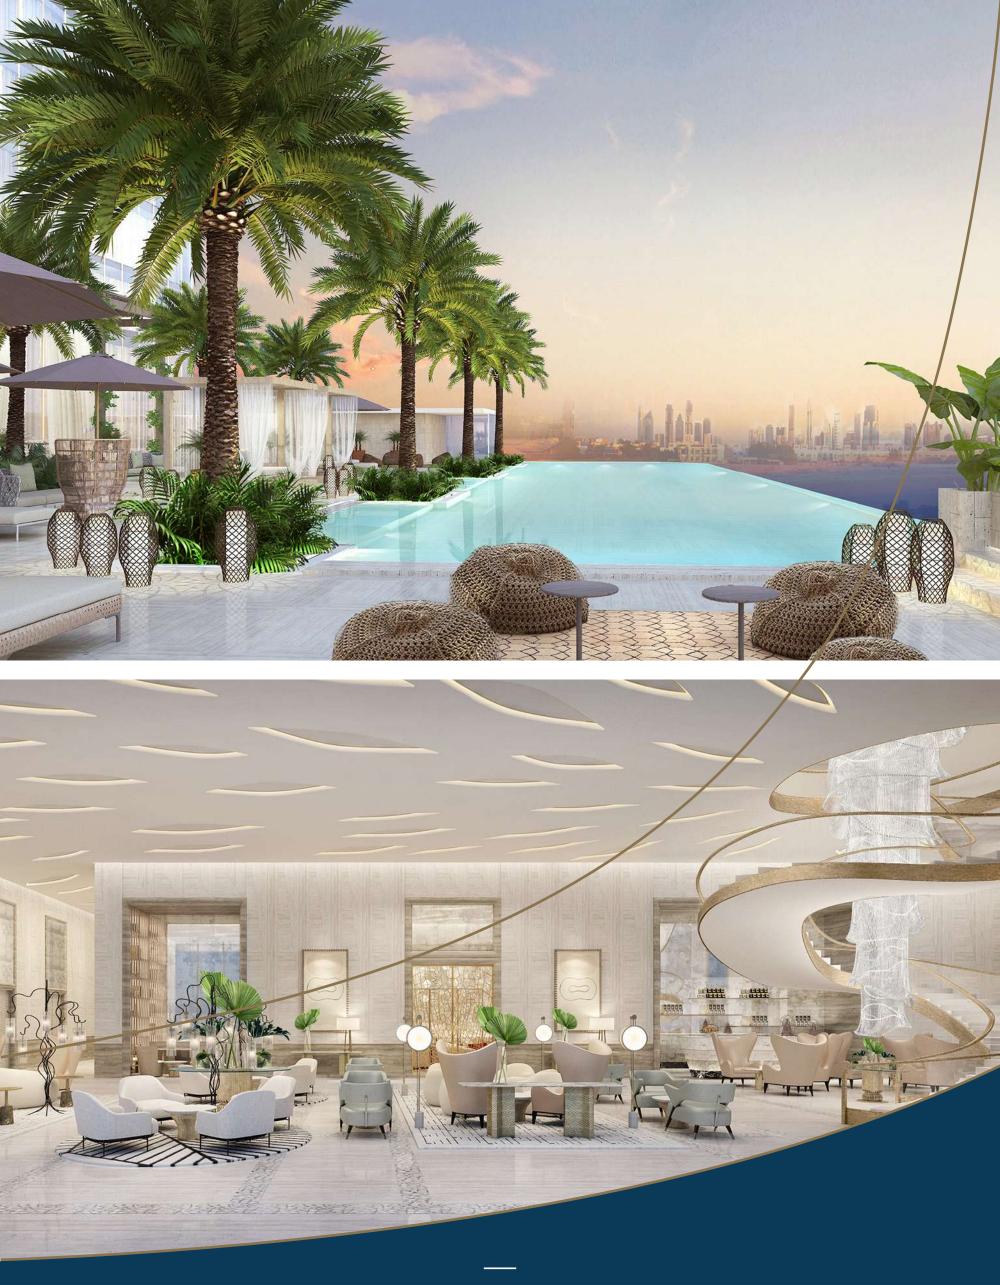

The iconic tower, inspired by the shape of a palm tree, features outstanding amenities including AURA Skypool and Lounge on the 50th floor with one of the world's largest infinity pools; internationally-renowned SUSHISAMBA restaurant on the 51st floor and The View at The Palm, a public observation deck on the 52nd floor offering panoramic views of Palm Jumeirah, the Arabian Gulf and the Dubai skyline.