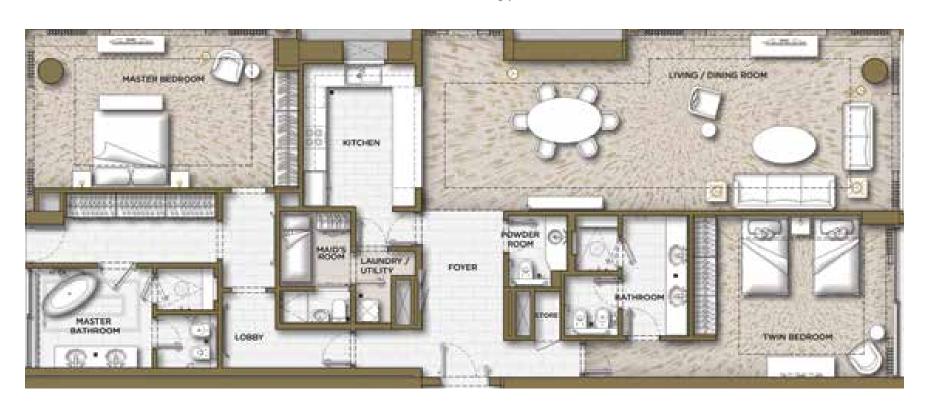

# The Floorplans 2 BEDROOM

ATLANTIS VIEW

WEST - DUBAI MARINA VIEW EAST - BURJ AL ARAB VIEW

EAST - BURJ AL ARAB VIEW

CITY VIEW

STUDIO/2 BEDROOM

COMMON AREA

1 BEDROOM/3 BEDROOM