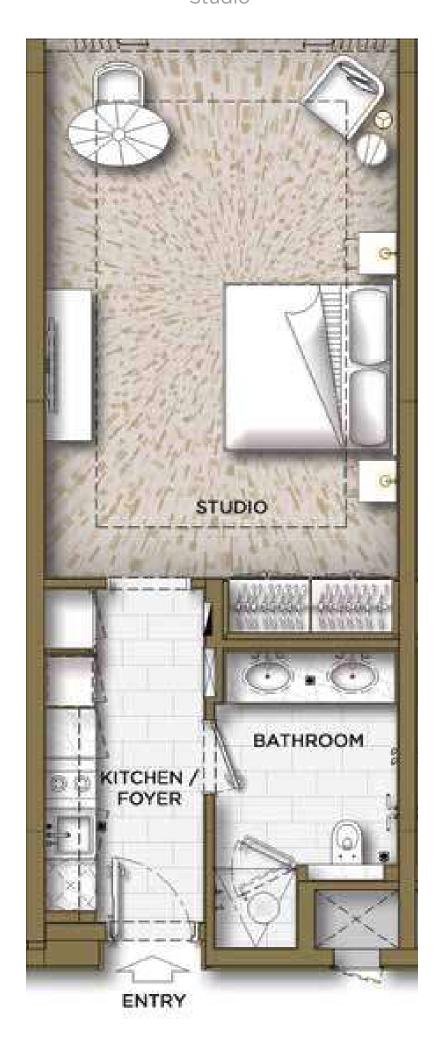

### A Studio View

Spacious studio apartments have been thoughtfully designed, featuring fully-equipped kitchens and refined living spaces with expansive sea views.

## Fully-furnished studios, one, two and three bedroom apartments

| Apartment | Built-up area              |
|-----------|----------------------------|
| Studio    | 441 - 599.23 square feet   |
| 1 Bedroom | 900 - 1,144.53 square feet |
| 2 Bedroom | 1,842 - 2,118 square feet  |
| 3 Bedroom | 2,589 square feet          |

# The Floorplans STUDIO

Typical Corner One Bedroom