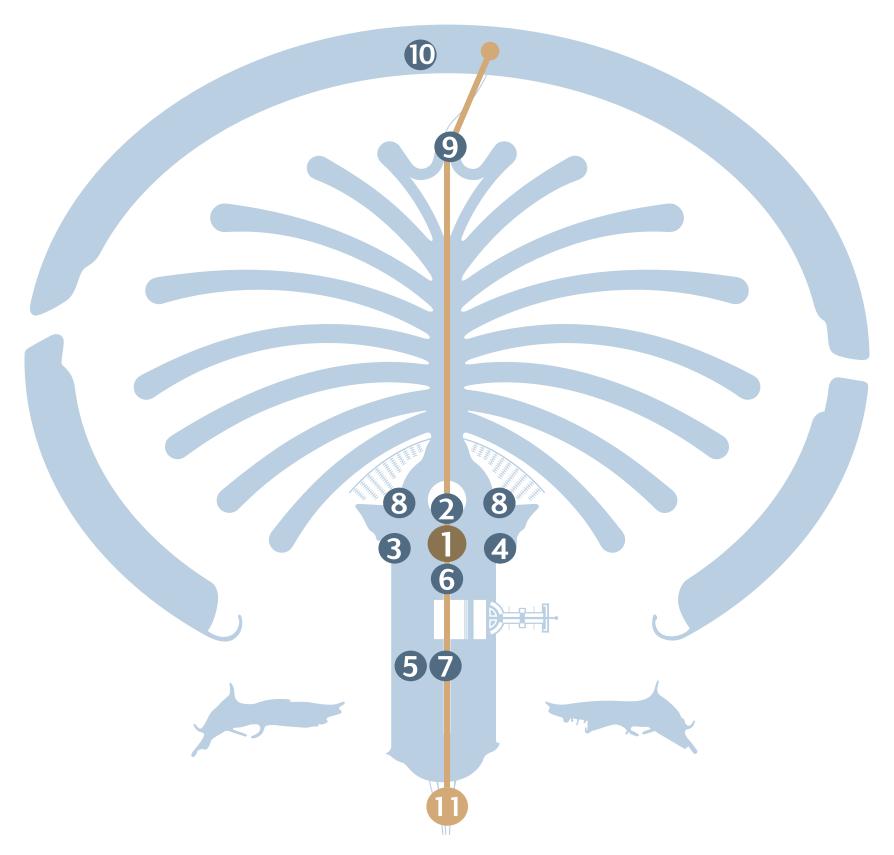

- The Palm Tower
- 2 Nakheel Mall
- 3 The Beach Club
- 4 Club Vista Mare
- 6 Palm West Beach
- 6 Al Ittihad Park

- 7 Golden Mile Galleria
- 8 Marina Palm Jumeirah East and West
- 9 The Pointe
- The Boardwalk
- 11) The Palm Monorail

## Palm Jumeirah

Palm Jumeirah is home to world-class retail destinations, cafés and restaurants as well as a host of leisure attractions and entertainment venues, offering residents and visitors a unique cosmopolitan experience.

## At Your Doorstep

#### THE PALM MONORAIL

The Palm Monorail runs the entire length of Palm Jumeirah, from its entrance to Atlantis The Palm, connecting residents with its many shopping, dining and leisure destinations, as well as providing easy connectivity to the city via the Dubai Tram and Dubai Metro.

#### AL ITTIHAD PARK

A dedicated entrance for residents of The Palm Tower, provides easy entry to the tranquil surroundings of Al Ittihad Park, the UAE's first indigenous park. The park contains peaceful shaded areas and is ringed by a 3.2 km jogging track.

#### THE POINTE

A waterfront dining and entertainment destination across the bay from Atlantis The Palm, The Pointe features restaurants, shops and attractions as well as a 1.5 km promenade and The Palm Fountain, the world's largest fountain, offering spectacular daily shows.

#### **CLUB VISTA MARE**

Club Vista Mare is a premium waterfront dining and beach club facility, situated just minutes away from The Palm Tower, featuring upscale restaurants, with indoor and outdoor seating, offering a variety of cuisines.

#### THE BOARDWALK

Stretching along the entire length of Palm Jumeirah's crescent, The Boardwalk is a vibrant destination for jogging, walking or sightseeing and offers stunning views of the Arabian Gulf.

#### **MARINAS**

Palm Jumeirah has a number of state-of-the-art marinas for boats of various types and sizes, offering the perfect mooring space conveniently close to The Palm Tower Residences.

#### PALM WEST BEACH

Palm West Beach, located nearby, is a walkable waterfront destination for all-day entertainment, with water sports, a range of premium hotels and restaurants, and the best Dubai skyline views. Palm West Beach is home to 300 illuminating palm trees and is a pet friendly destination that stretches across 1.6km of promenade and beachfront.