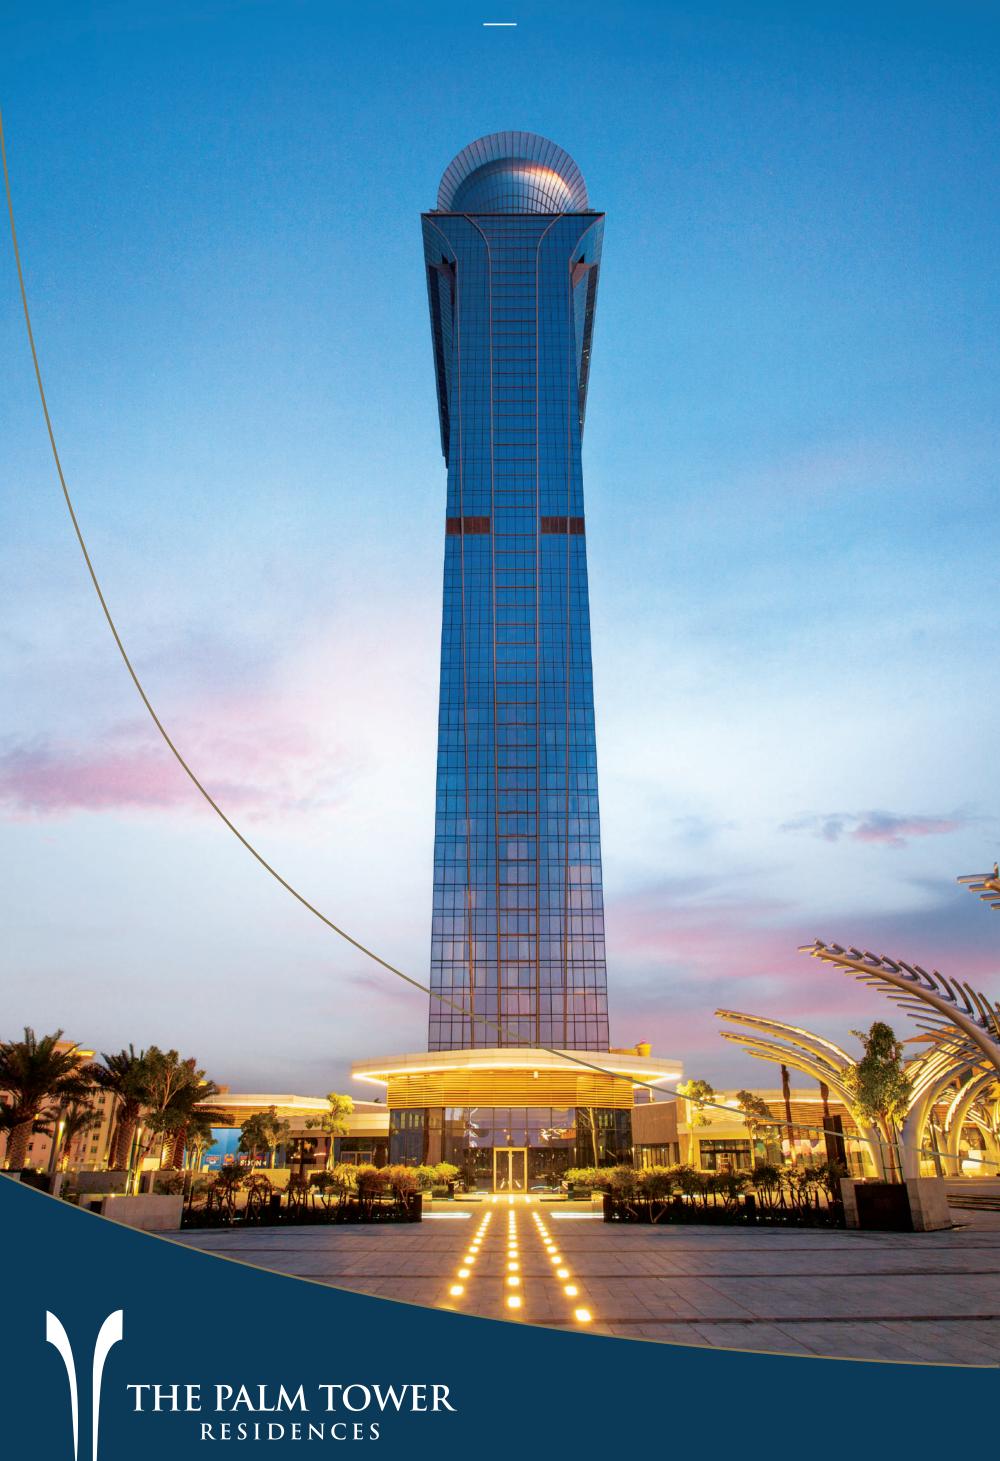

# The height of luxury IN THE HEART OF PALM JUMEIRAH

The Palm Tower is an awe-inspiring landmark soaring majestically 240 metres from the heart of the world-famous Palm Jumeirah. Discover elegant design, luxury living, a convenient location and access to world-class amenities.

# The Palm Tower EXPERIENCE THE FINER THINGS IN LIFE

Sophisticated, striking and ambitious, The Palm Tower is a 52-storey five-star hotel and residential development in the heart of Palm Jumeirah. Featuring award-winning architectural design, the tower will be one of Dubai's most prestigious addresses, comprising 432 spacious, elegant apartments and a new five-star hotel, St. Regis Dubai – The Palm.

The iconic tower, inspired by the shape of a palm tree, features outstanding amenities including AURA Skypool and Lounge on the 50th floor with one of the world's largest infinity pools; internationally-renowned SUSHISAMBA restaurant on the 51st floor and The View at The Palm, a public observation deck on the 52nd floor offering panoramic views of Palm Jumeirah, the Arabian Gulf and the Dubai skyline.