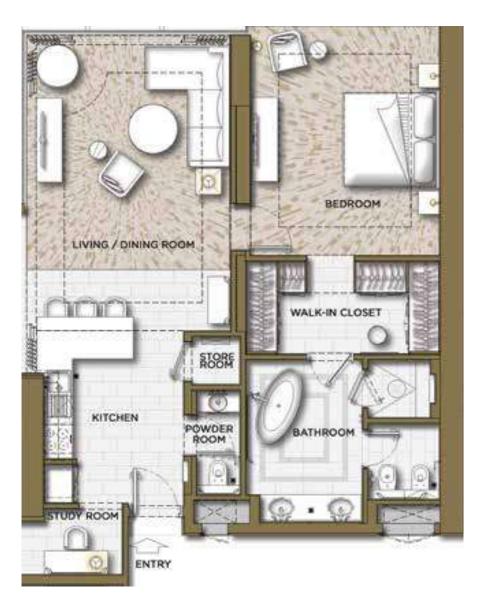

## Fully-furnished studios, one, two and three bedroom apartments

| Apartment | Built-up area              |
|-----------|----------------------------|
| Studio    | 441 - 599.23 square feet   |
| 1 Bedroom | 900 - 1,144.53 square feet |
| 2 Bedroom | 1,842 - 2,118 square feet  |
| 3 Bedroom | 2,589 square feet          |

# The Floorplans 2 BEDROOM

ATLANTIS VIEW

WEST - DUBAI MARINA VIEW EAST - BURJ AL ARAB VIEW

EAST - BURJ AL ARAB VIEW

CITY VIEW

STUDIO/2 BEDROOM

COMMON AREA

1 BEDROOM/3 BEDROOM