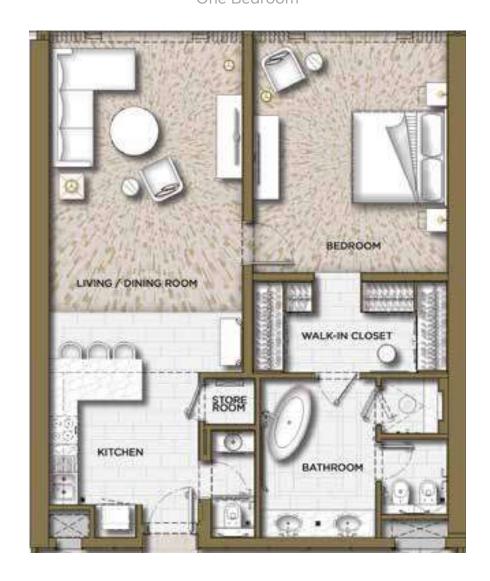

## Fully-furnished studios, one, two and three bedroom apartments

| Apartment | Built-up area              |
|-----------|----------------------------|
| Studio    | 441 - 599.23 square feet   |
| 1 Bedroom | 900 - 1,144.53 square feet |
| 2 Bedroom | 1,842 - 2,118 square feet  |
| 3 Bedroom | 2,589 square feet          |

# The Floorplans 1 BEDROOM

Two Bedroom - Type A

Two Bedroom - Type B