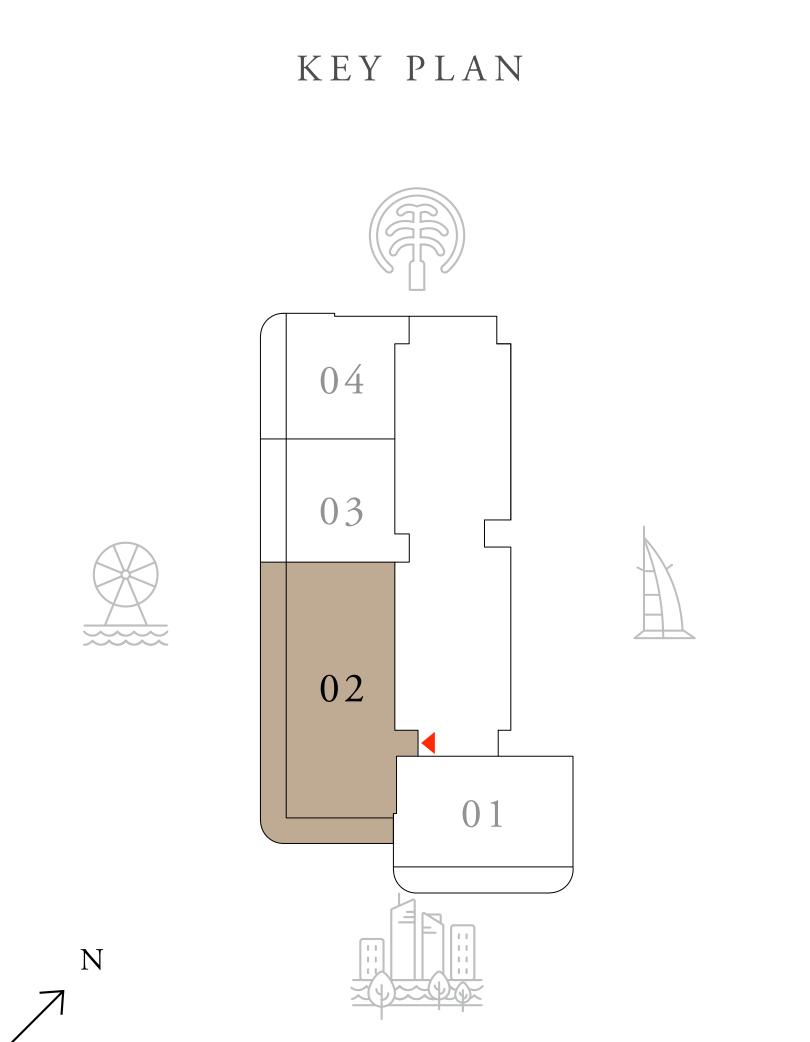

# 1 BEDROOM TYPE 1

LEVEL 07-27

UNIT 06 & 07

| SUITE AREA   | 691.37 SQ.FT. | 64.23 SQ.M. |
|--------------|---------------|-------------|
| BALCONY AREA | 40.15 SQ.FT.  | 3.73SQ.M.   |
| TOTAL AREA   | 731.52 SQ.FT. | 67.96 SQ.M. |