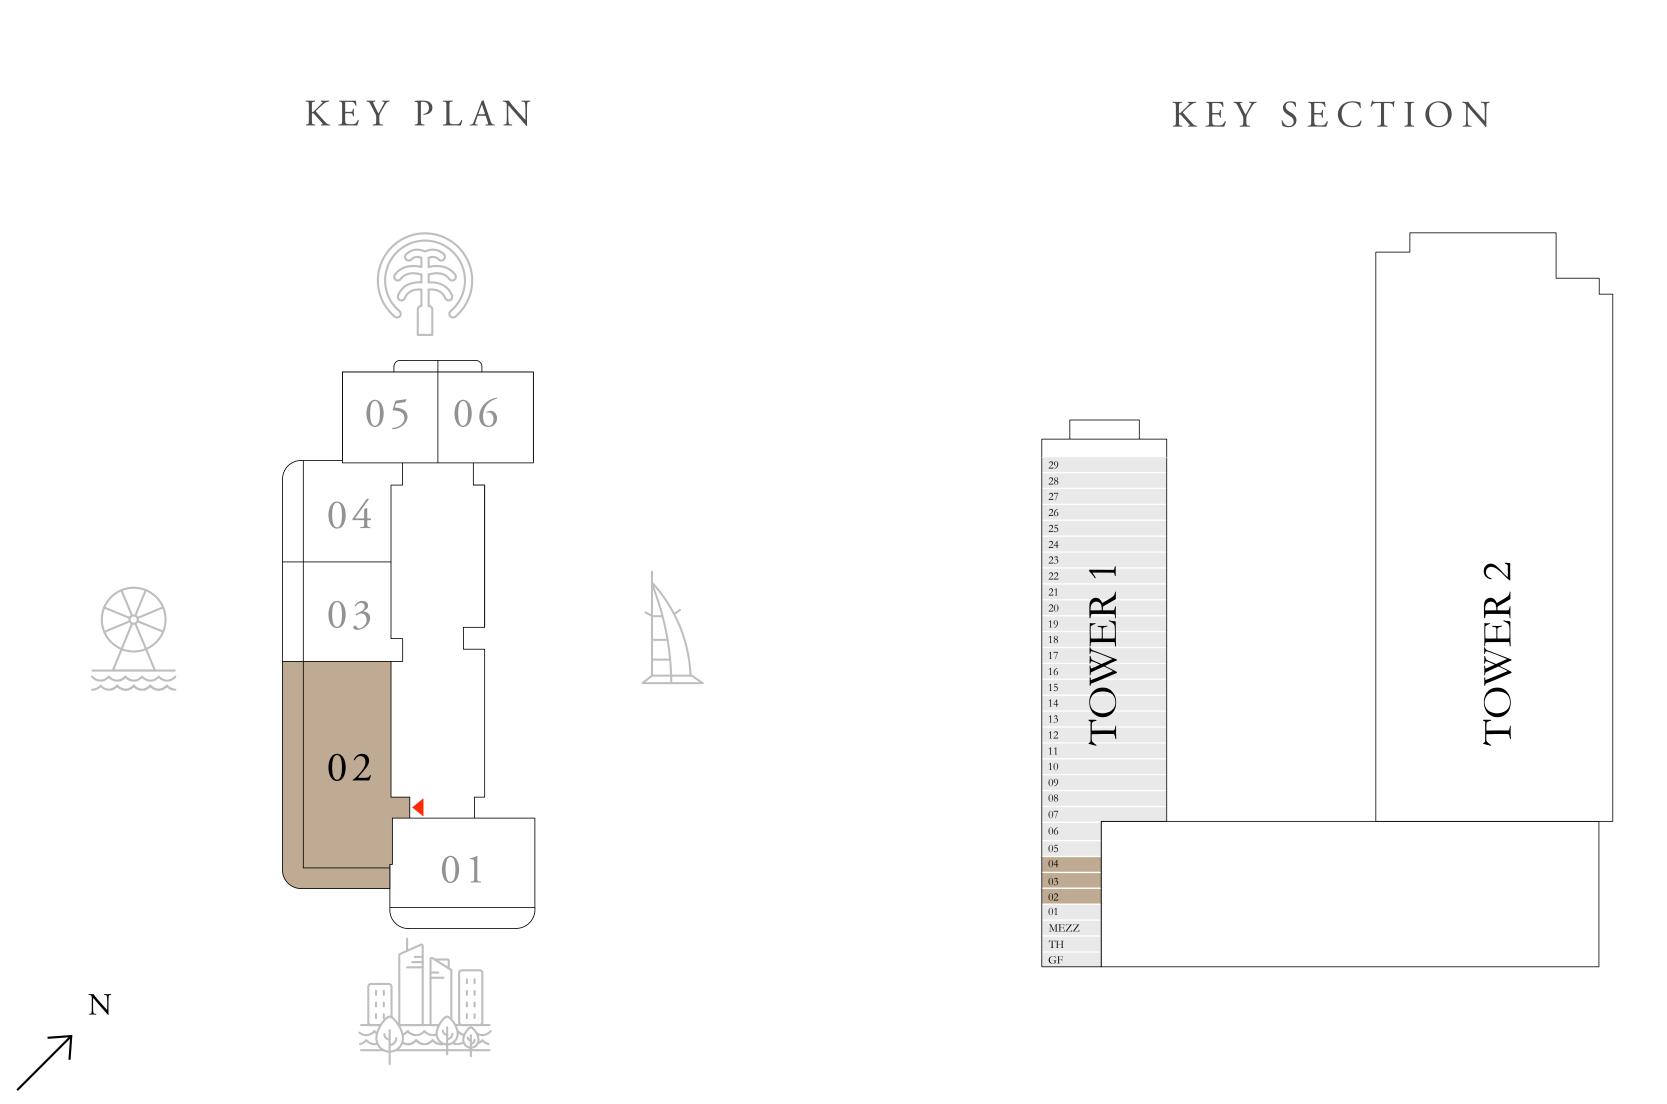

# 1 BEDROOM TYPE 1

LEVEL 02-04

| SUITE AREA   | 693.73 SQ.FT. | 64.45 SQ.M. |
|--------------|---------------|-------------|
| BALCONY AREA | 39.61 SQ.FT.  | 3.68 SQ.M.  |
| TOTAL AREA   | 733.34 SQ.FT. | 68.13 SQ.M. |