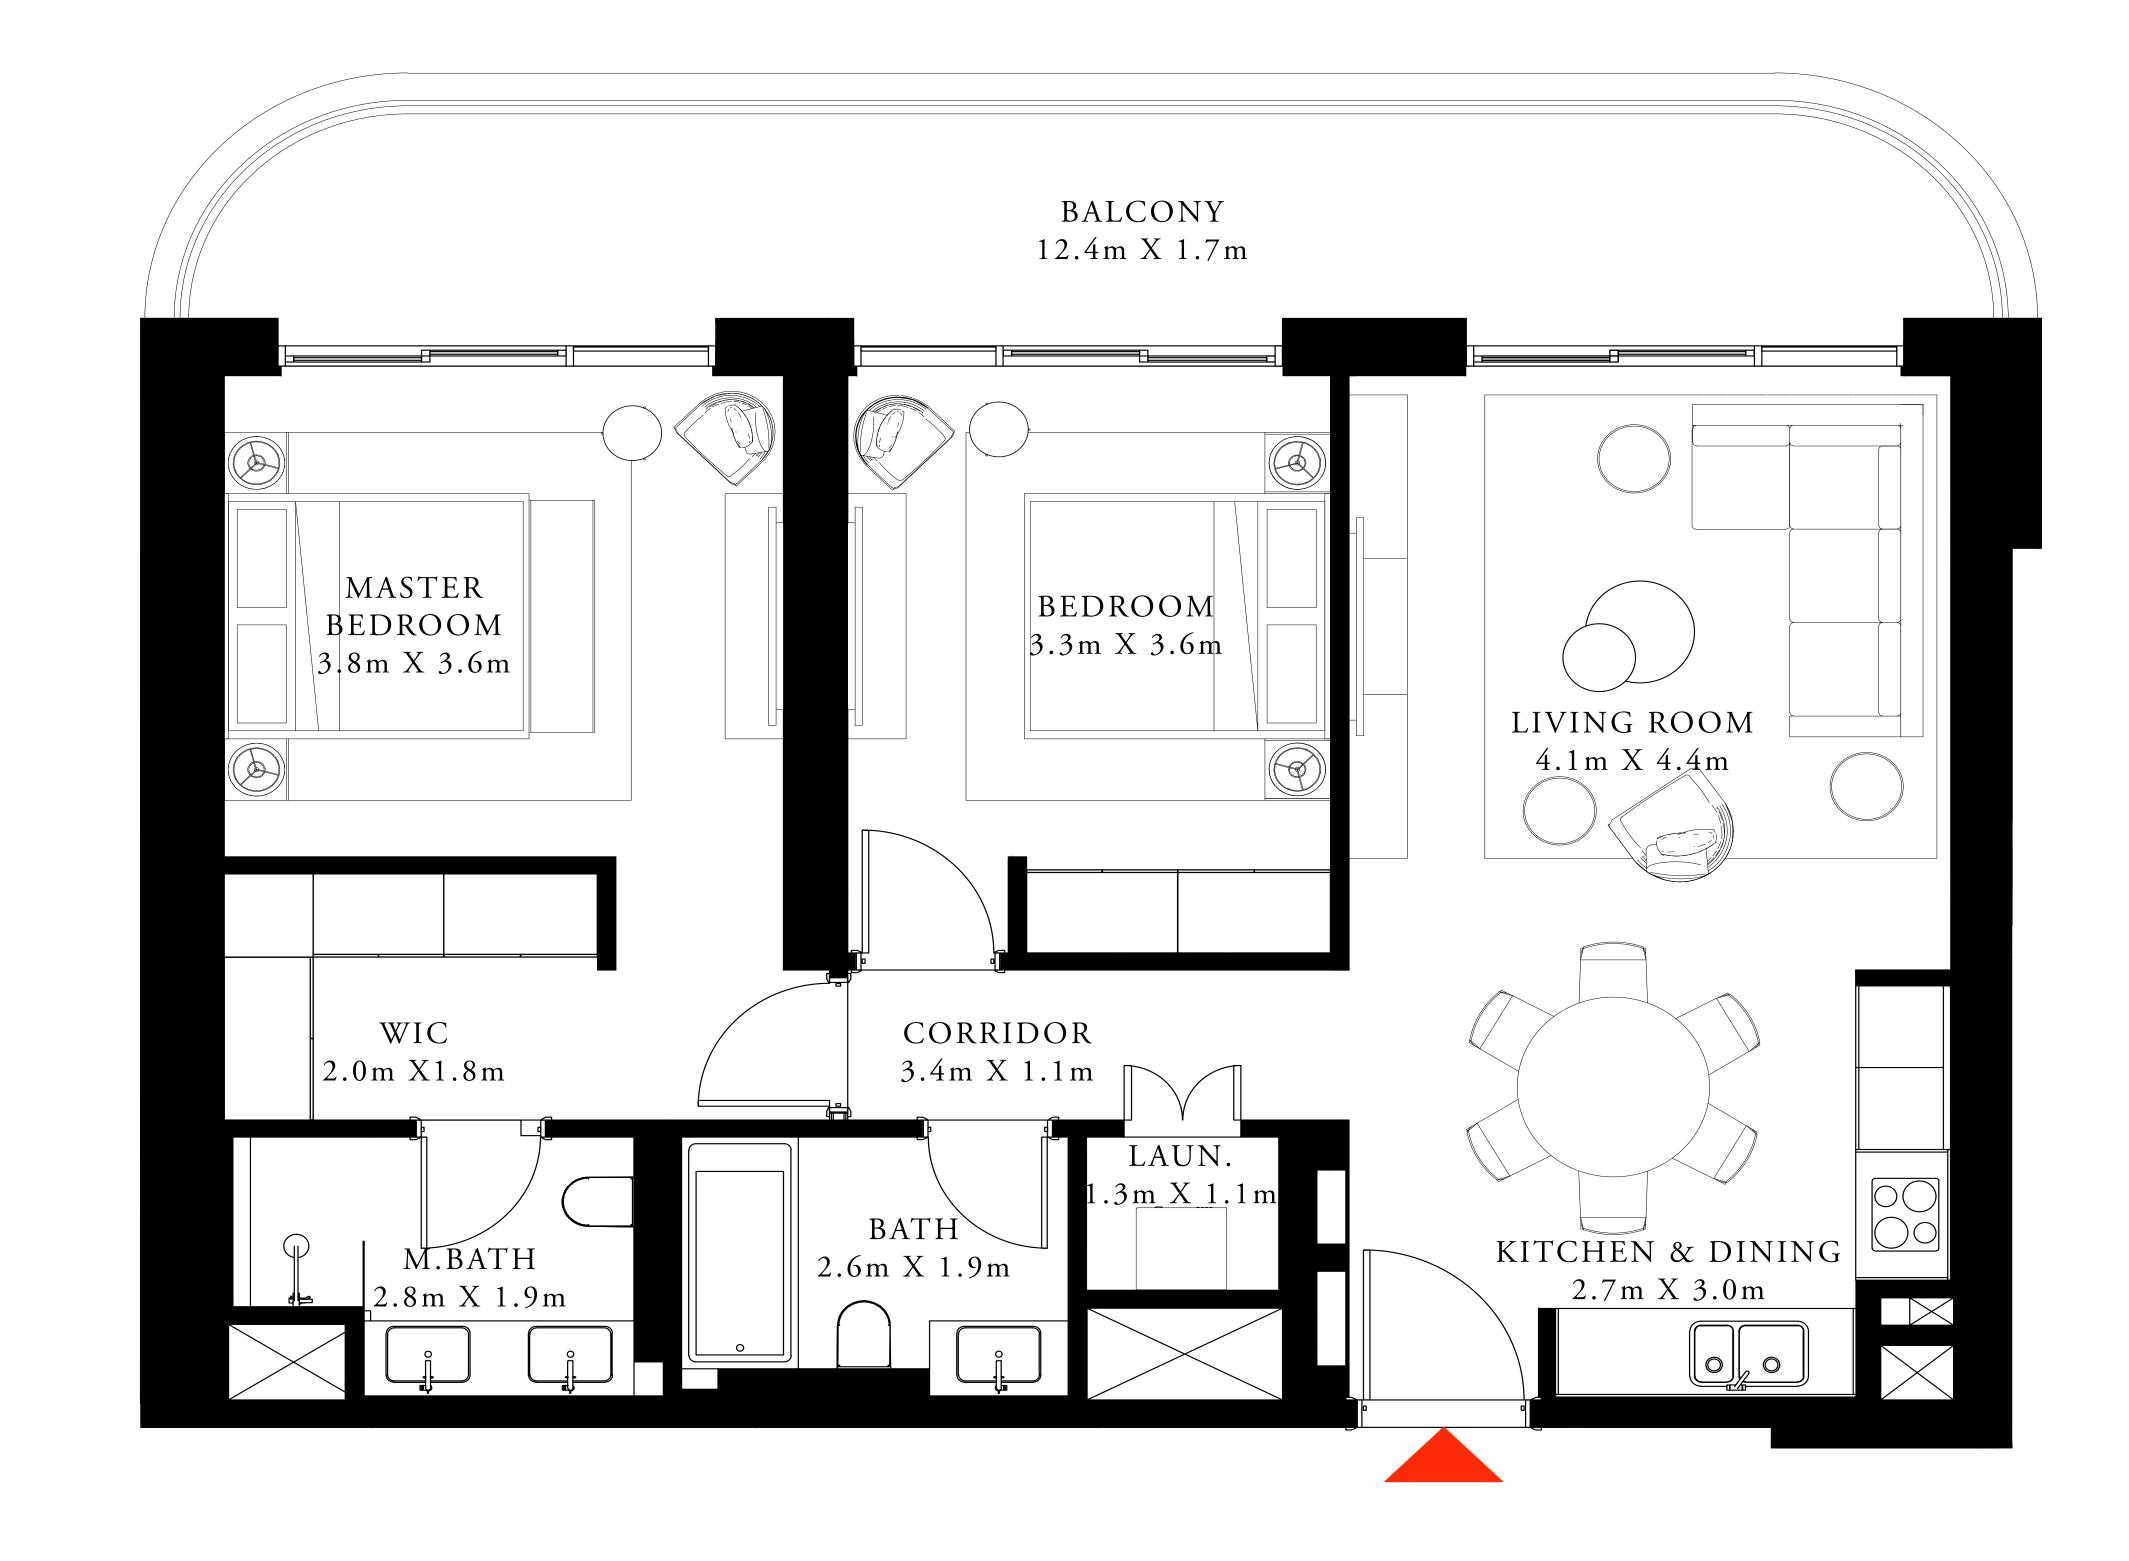

# 1 BEDROOM TYPE 1

LEVEL 07-27

UNIT 06 & 07

| SUITE AREA   | 691.37 SQ.FT. | 64.23 SQ.M. |
|--------------|---------------|-------------|
| BALCONY AREA | 40.15 SQ.FT.  | 3.73SQ.M.   |
| TOTAL AREA   | 731.52 SQ.FT. | 67.96 SQ.M. |