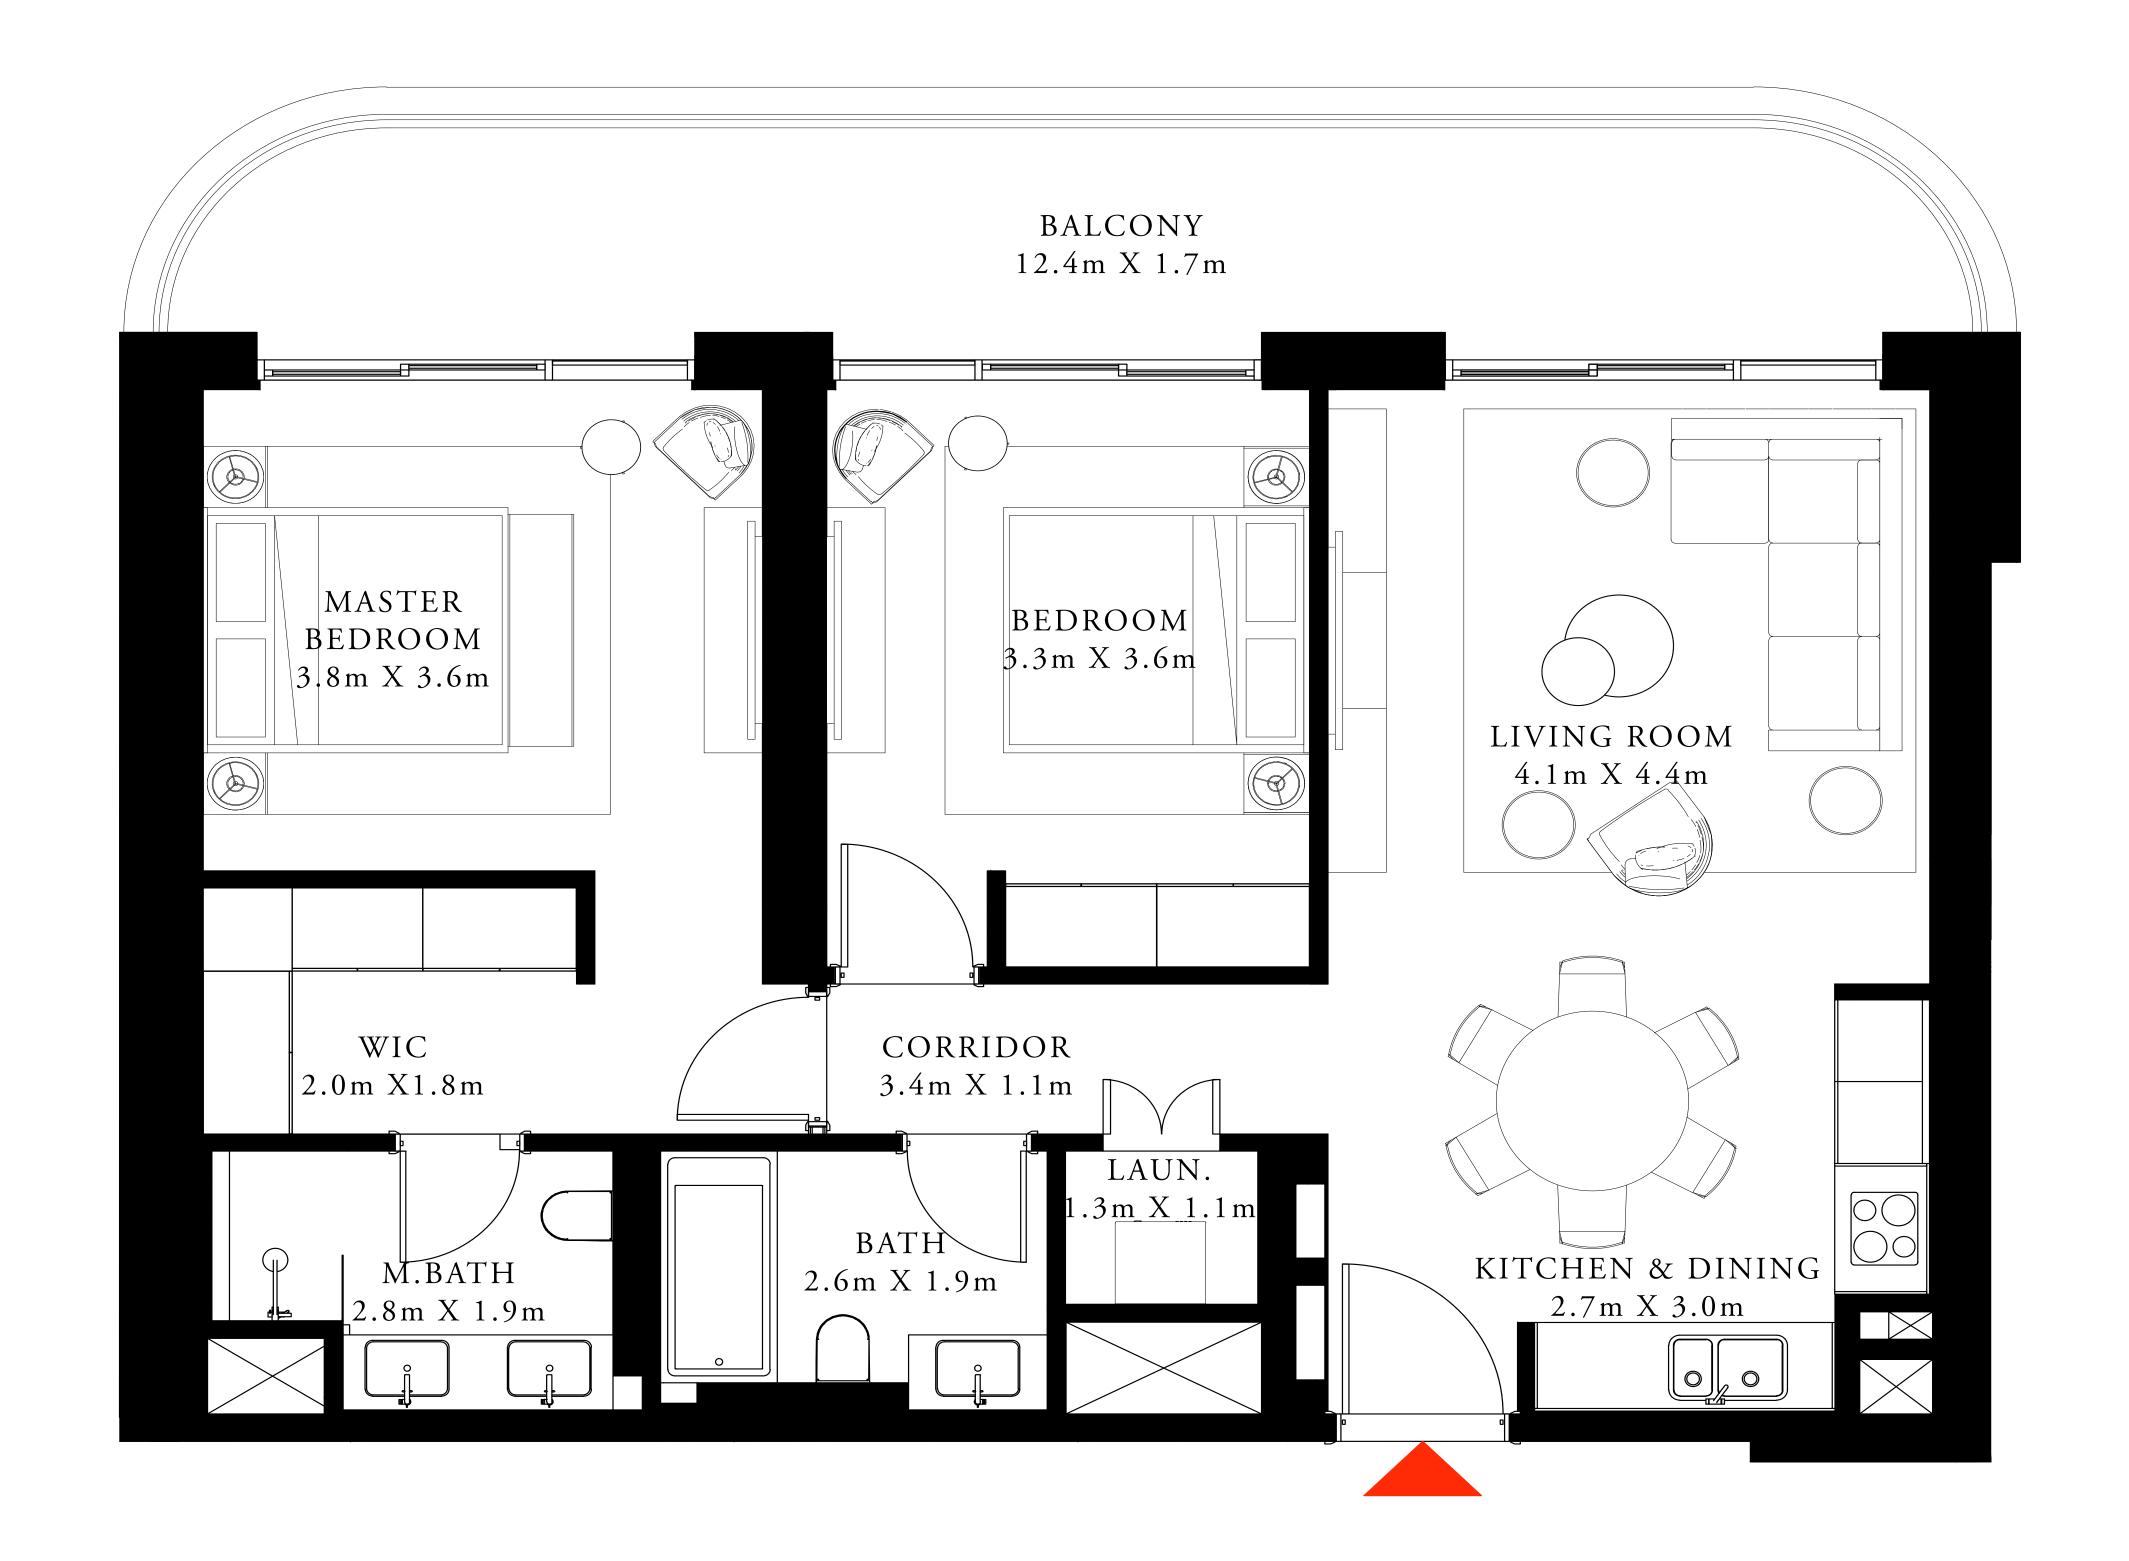

# 1 BEDROOM TYPE 1

LEVEL 07-27

UNIT 06 & 07

| SUITE AREA   | 691.37 SQ.FT. | 64.23 SQ.M. |
|--------------|---------------|-------------|
| BALCONY AREA | 40.15 SQ.FT.  | 3.73SQ.M.   |
| TOTAL AREA   | 731.52 SQ.FT. | 67.96 SQ.M. |