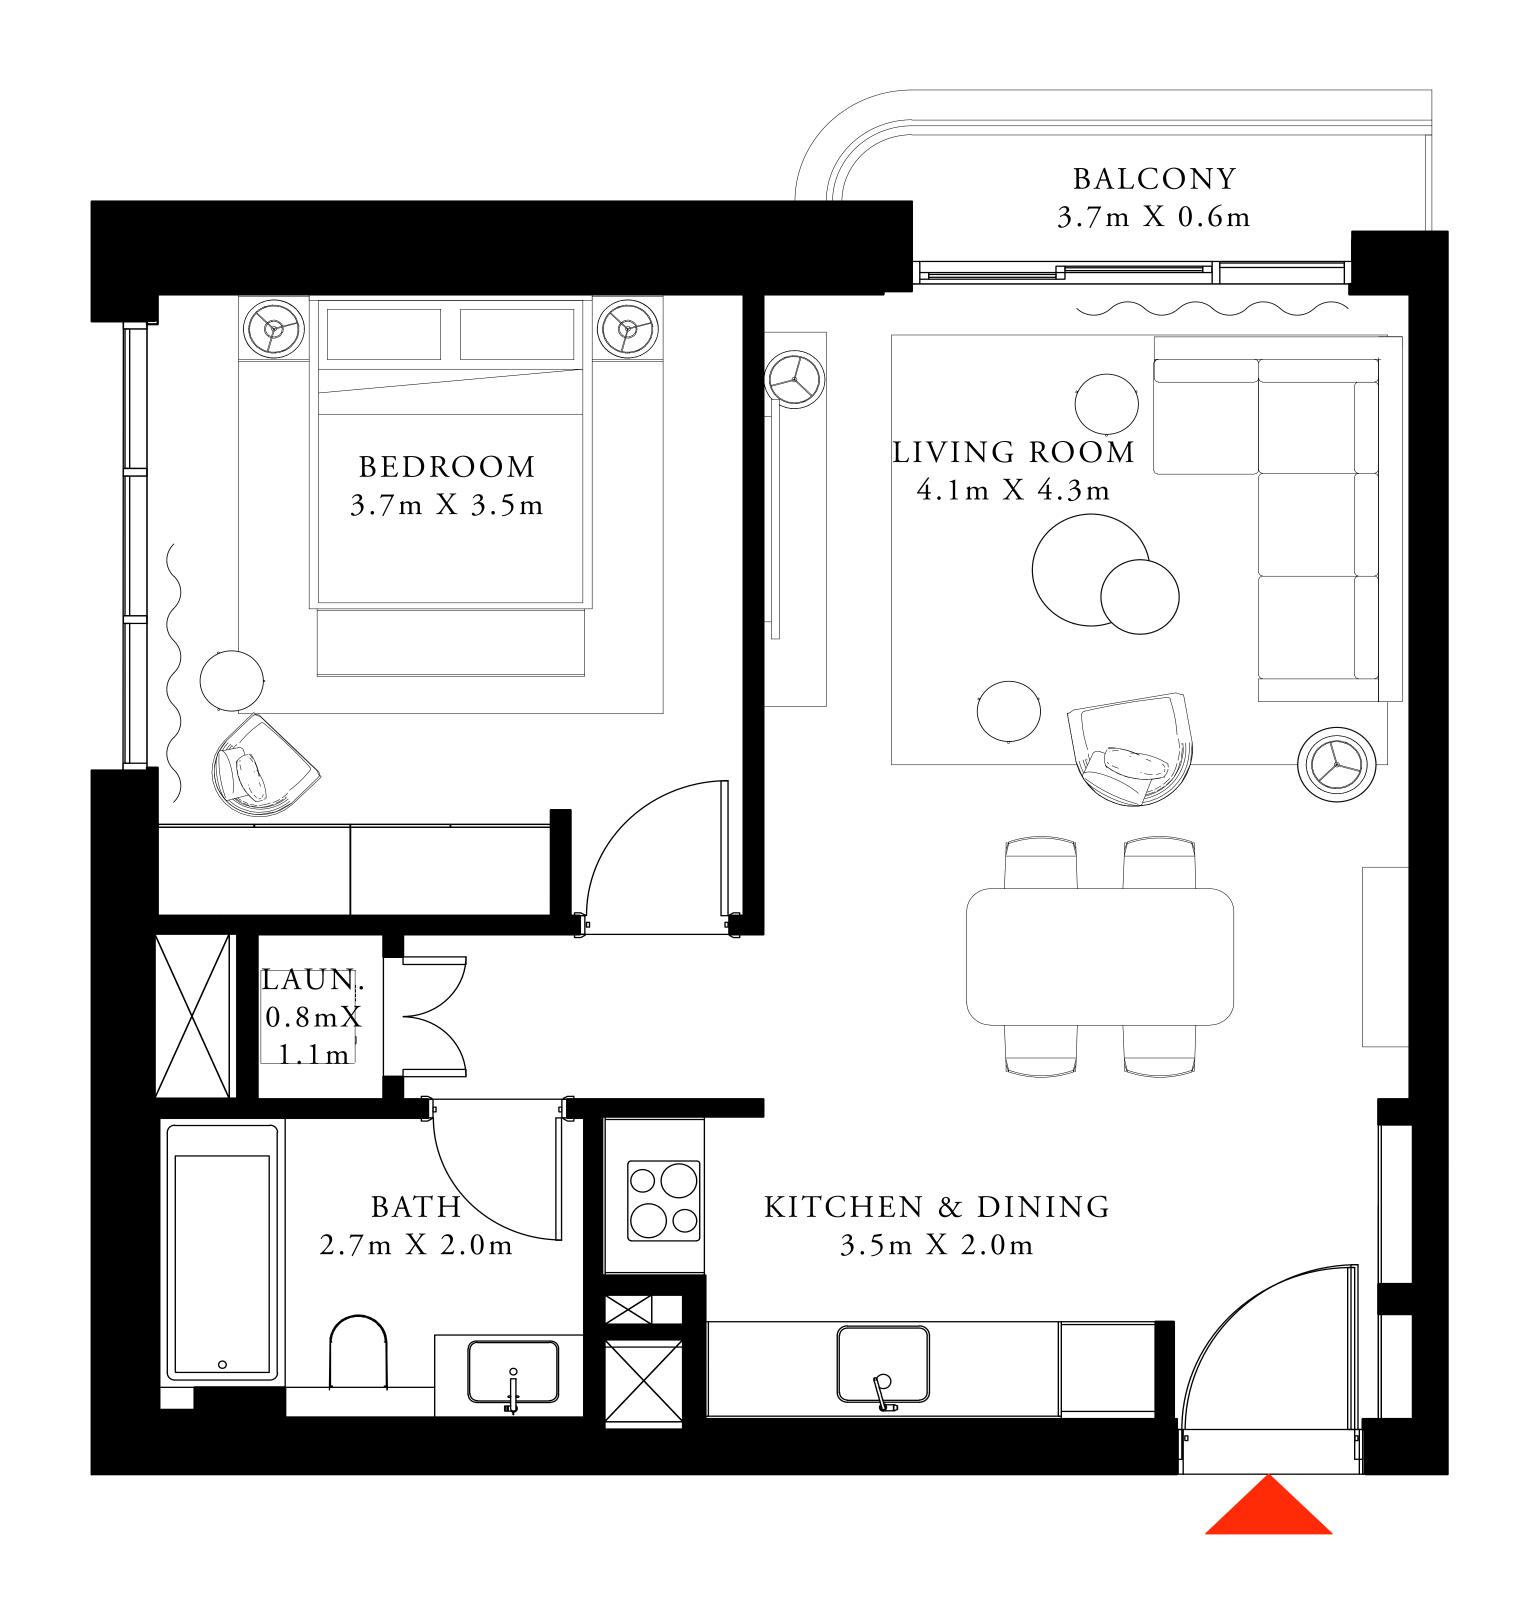

# 1 BEDROOM TYPE 1

LEVEL 02-04

| SUITE AREA   | 693.73 SQ.FT. | 64.45 SQ.M. |
|--------------|---------------|-------------|
| BALCONY AREA | 39.61 SQ.FT.  | 3.68 SQ.M.  |
| TOTAL AREA   | 733.34 SQ.FT. | 68.13 SQ.M. |