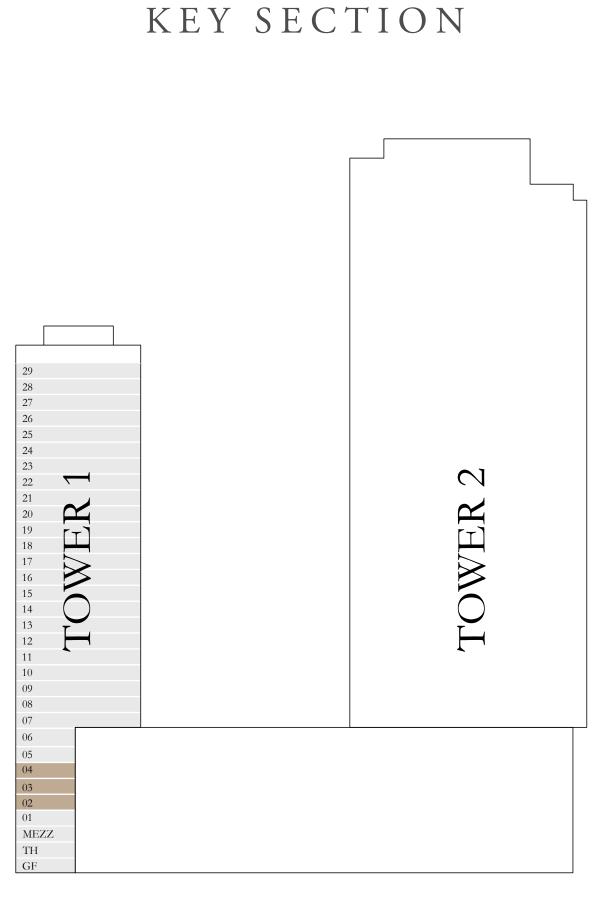

### EMAAR BEACHFRONT

#### TOWER 1

# 1 BEDROOM TYPE 2A

LEVEL 02-04

| _ | SUITE AREA   | 714.08 SQ.FT. | 66.34 SQ.M. |   |
|---|--------------|---------------|-------------|---|
|   | BALCONY AREA | 137.46 SQ.FT. | 12.77 SQ.M. |   |
|   | TOTAL AREA   | 851.54 SQ.FT. | 79.11 SQ.M. | _ |