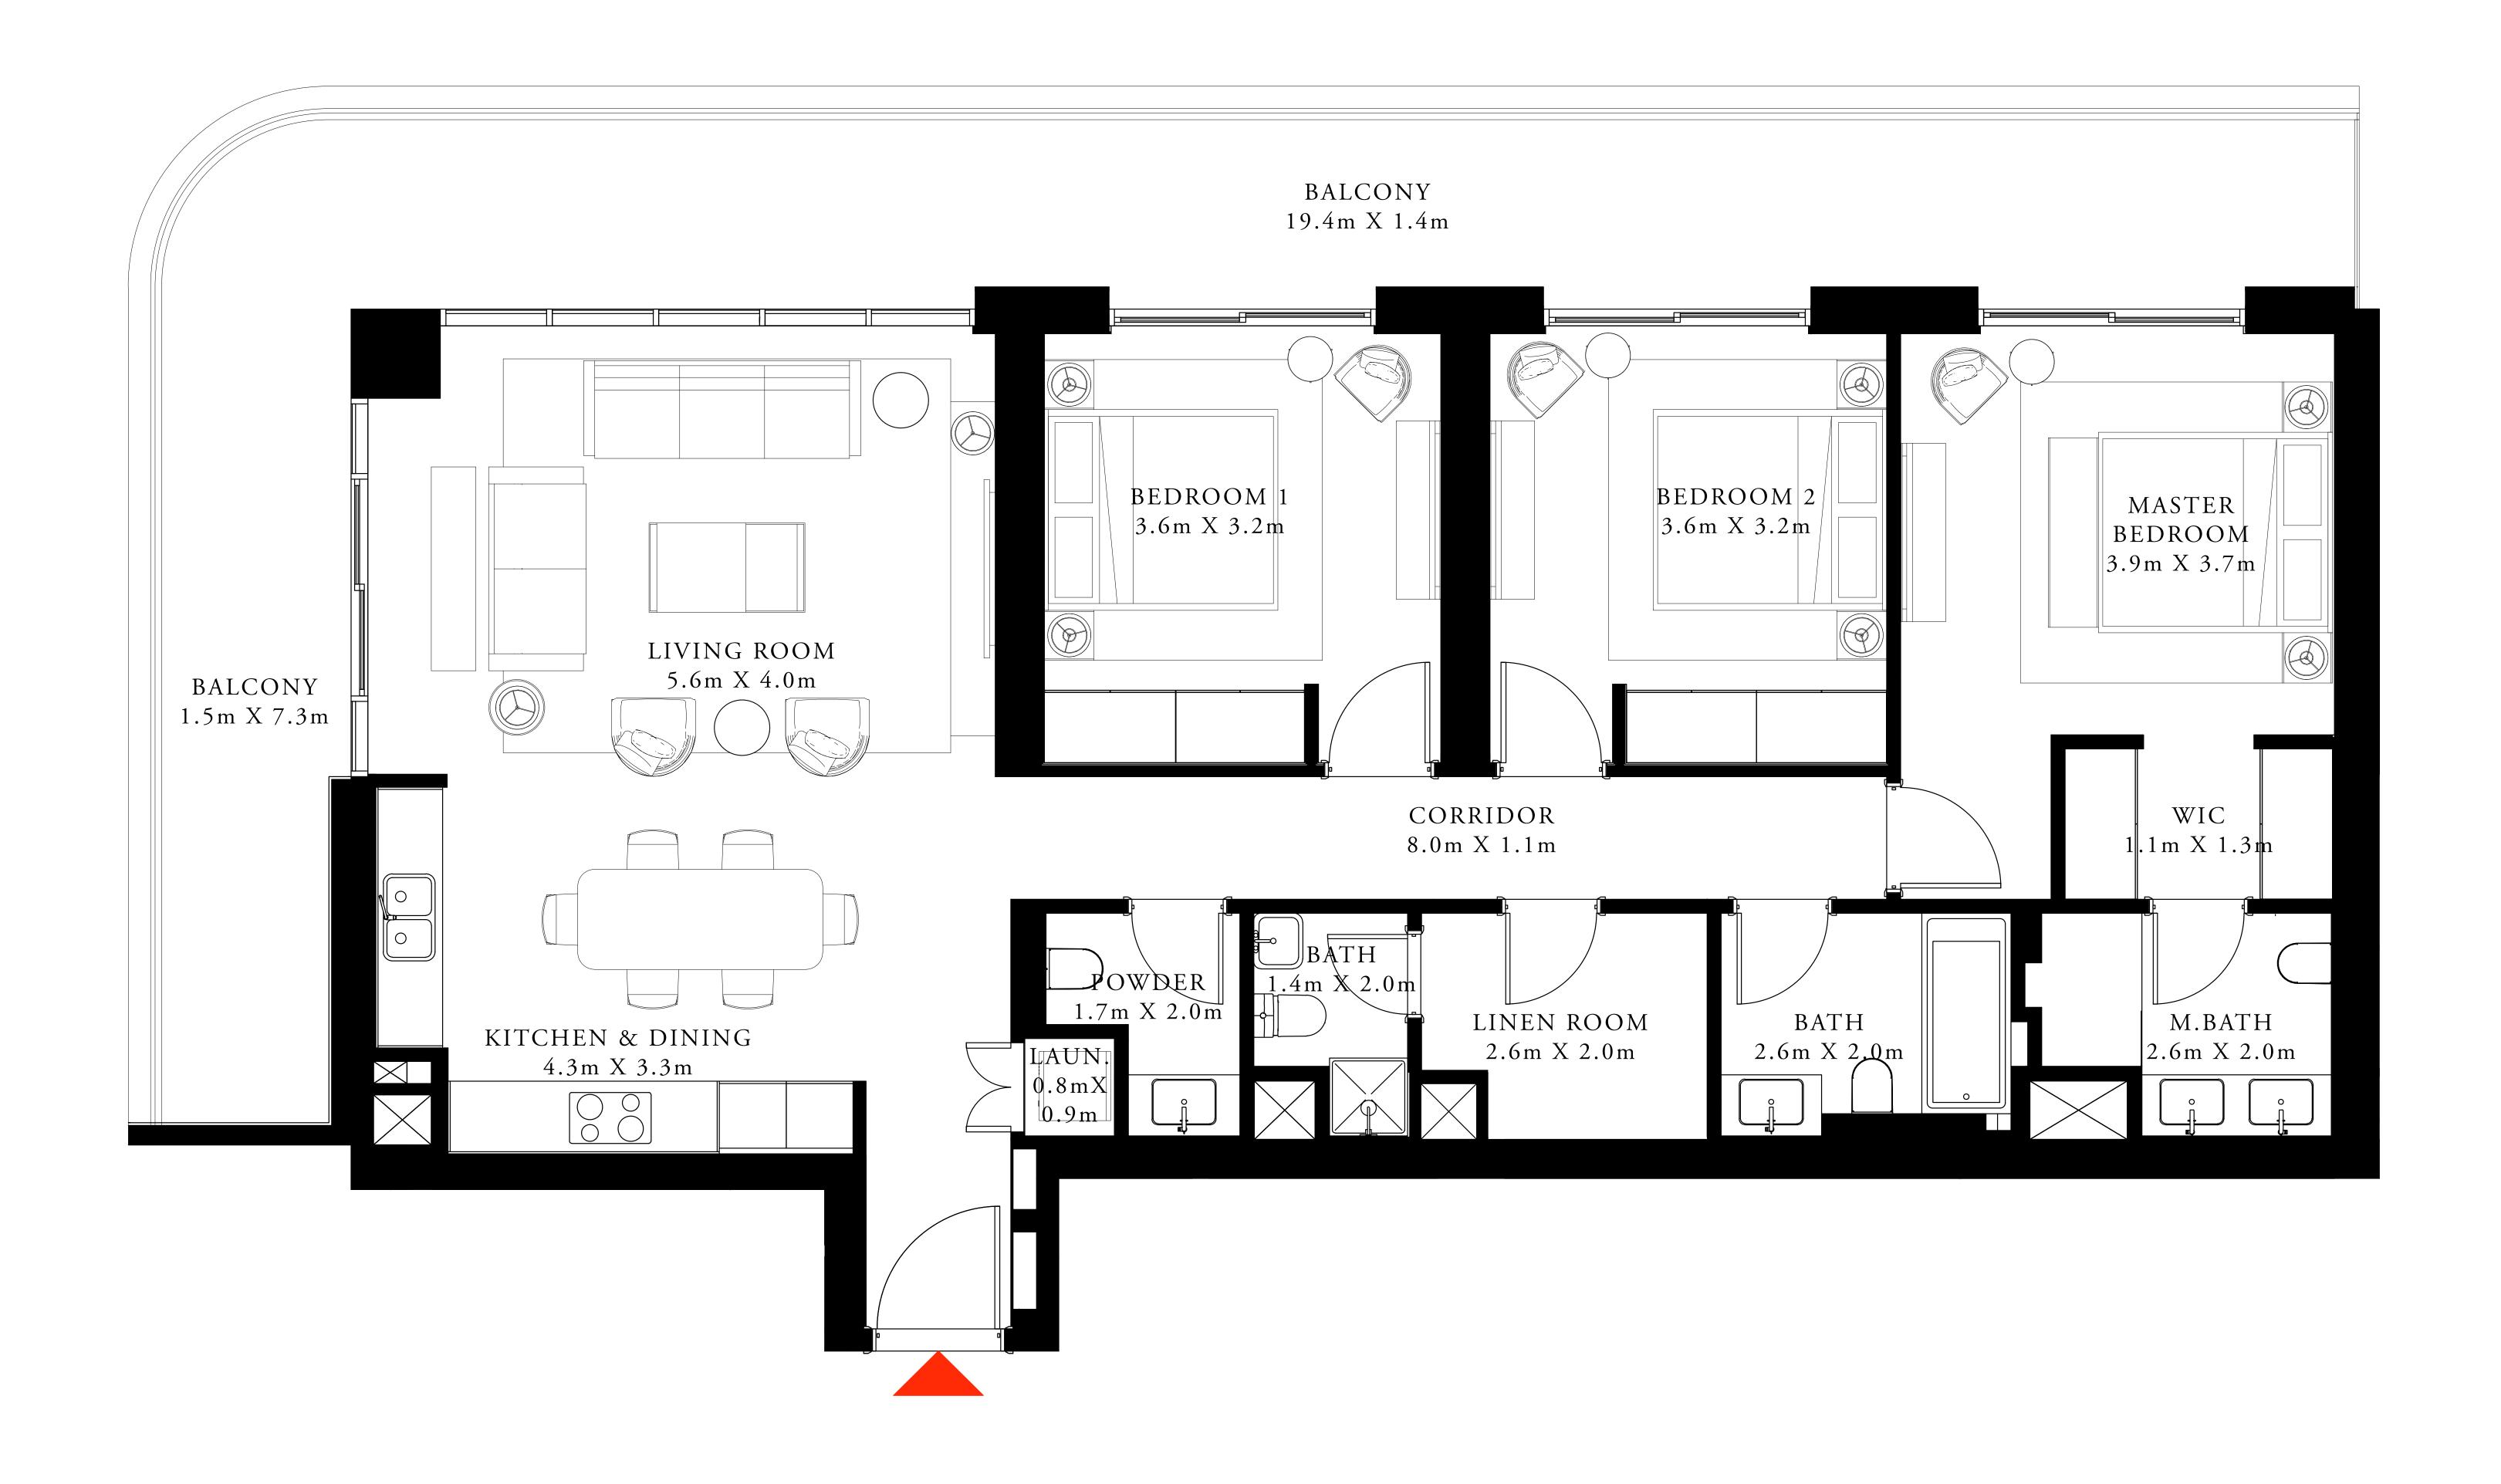

# 1 BEDROOM TYPE 1

LEVEL 07-27

UNIT 06 & 07

| SUITE AREA   | 691.37 SQ.FT. | 64.23 SQ.M. |
|--------------|---------------|-------------|
| BALCONY AREA | 40.15 SQ.FT.  | 3.73SQ.M.   |
| TOTAL AREA   | 731.52 SQ.FT. | 67.96 SQ.M. |