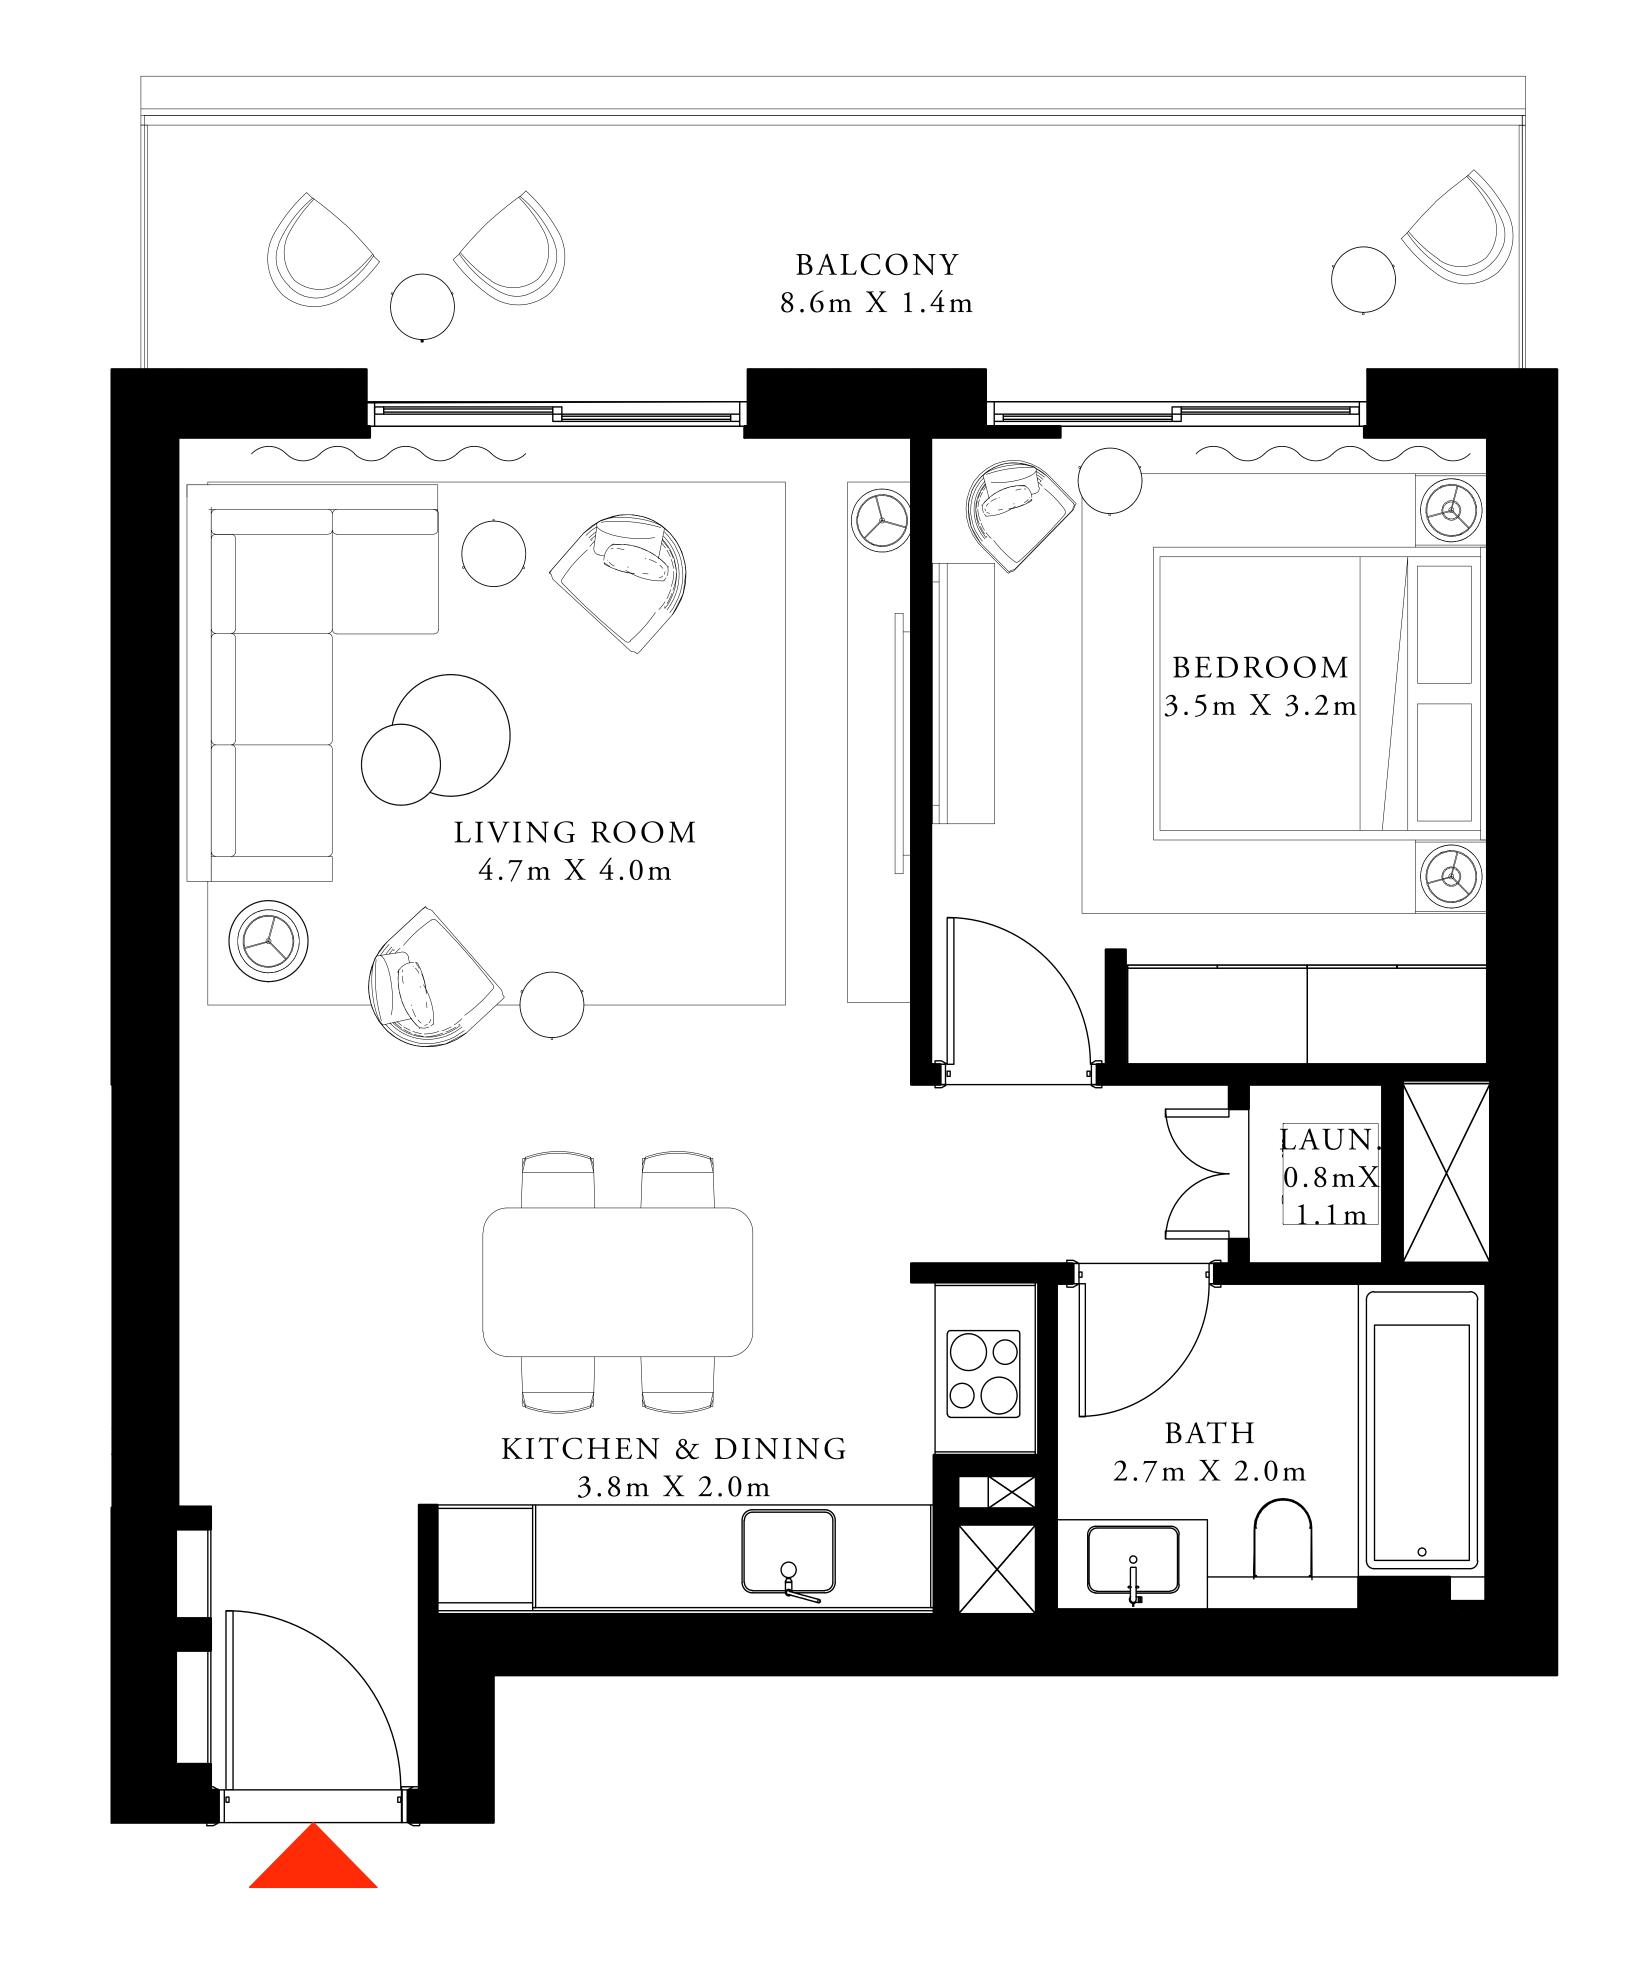

### EMAAR BEACHFRONT

#### TOWER 1

# 1 BEDROOM TYPE 1

LEVEL 02-04

| SUITE AREA   | 693.73 SQ.FT. | 64.45 SQ.M. |
|--------------|---------------|-------------|
| BALCONY AREA | 39.61 SQ.FT.  | 3.68 SQ.M.  |
| TOTAL AREA   | 733.34 SQ.FT. | 68.13 SQ.M. |