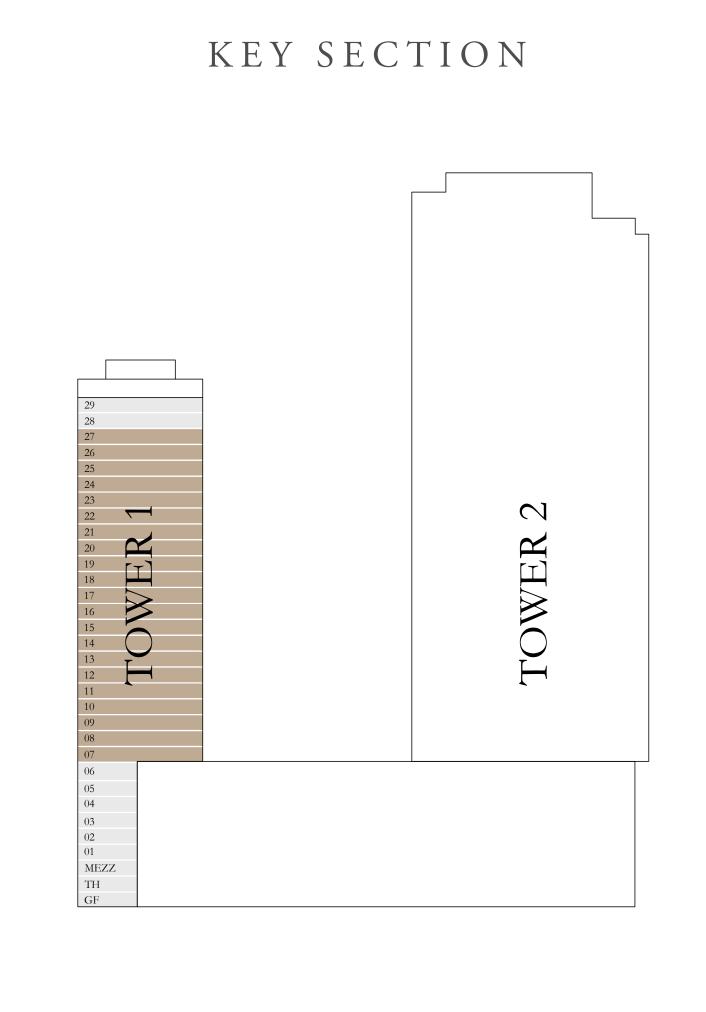

# 1 BEDROOM TYPE 2A

LEVEL 01, 05-06

| SUITE AREA   | 713.11 SQ.FT. | 66.25 SQ.M. |
|--------------|---------------|-------------|
| BALCONY AREA | 137.46 SQ.FT. | 12.77 SQ.M. |
| TOTAL AREA   | 850.57 SQ.FT. | 79.02 SQ.M. |