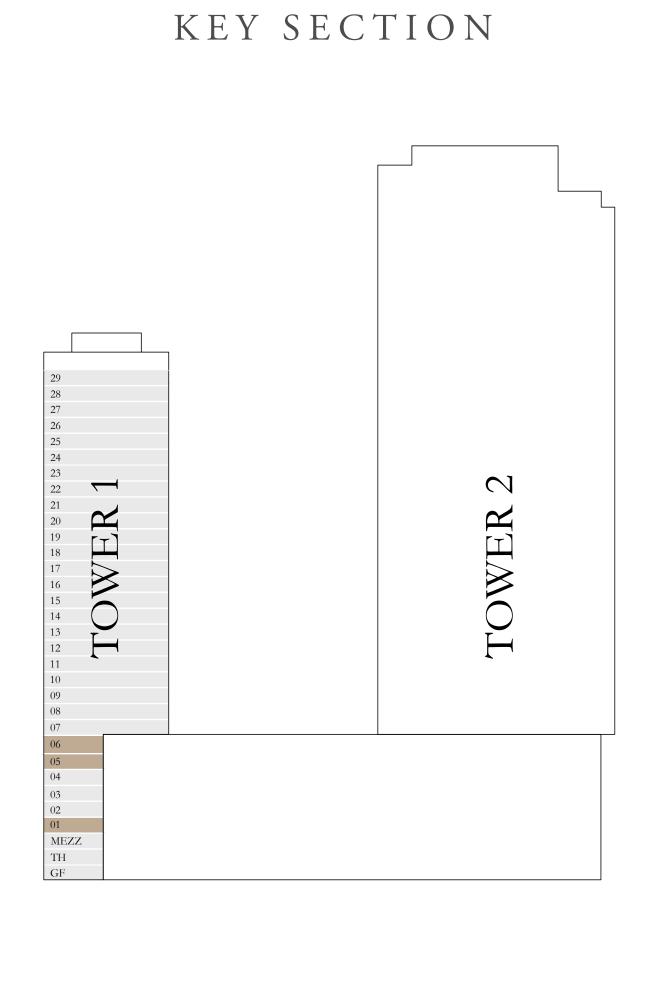

### EMAAR BEACHFRONT

#### TOWER 1

# 1 BEDROOM TYPE 1

LEVEL 02-04

| SUITE AREA   | 693.73 SQ.FT. | 64.45 SQ.M. |
|--------------|---------------|-------------|
| BALCONY AREA | 39.61 SQ.FT.  | 3.68 SQ.M.  |
| TOTAL AREA   | 733.34 SQ.FT. | 68.13 SQ.M. |