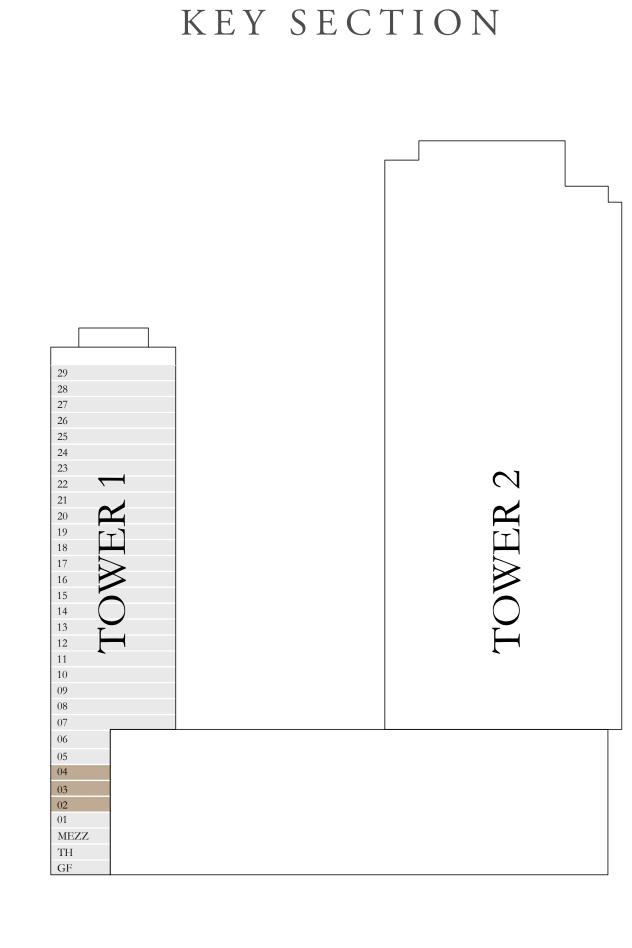

### EMAAR BEACHFRONT

#### TOWER 1

# 1 BEDROOM TYPE 1

LEVEL 02-04

| SUITE AREA   | 693.73 SQ.FT. | 64.45 SQ.M. |
|--------------|---------------|-------------|
| BALCONY AREA | 39.61 SQ.FT.  | 3.68 SQ.M.  |
| TOTAL AREA   | 733.34 SQ.FT. | 68.13 SQ.M. |