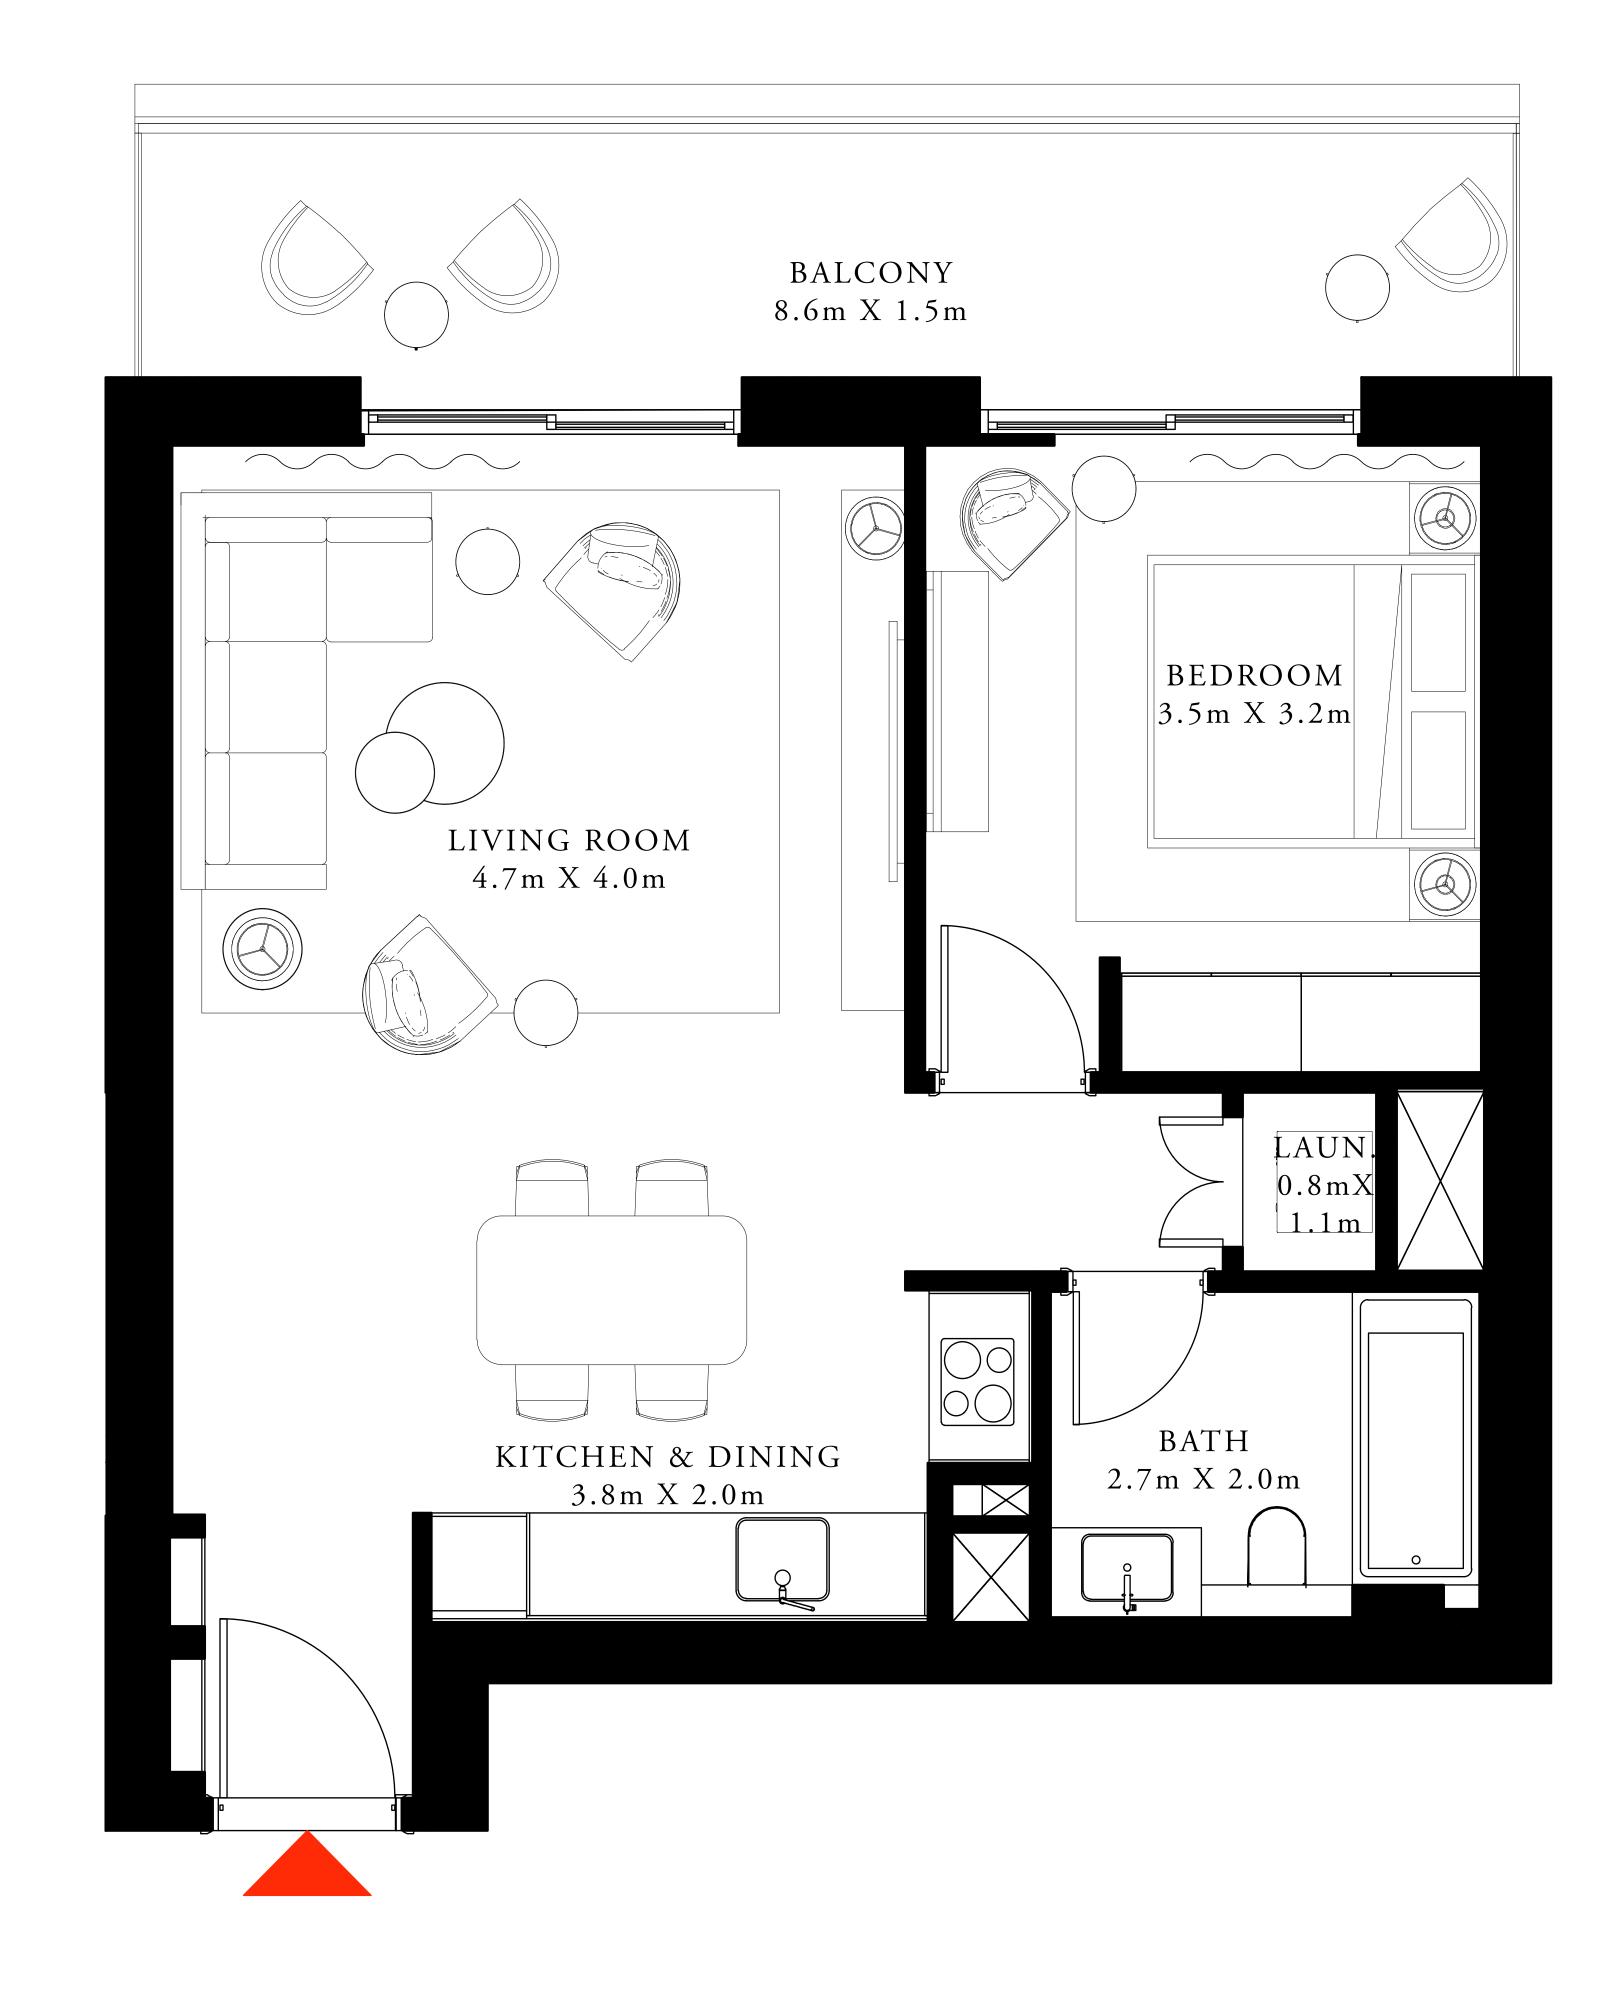

# 1 BEDROOM TYPE 2

LEVEL 07-27

| SUITE AREA   | 711.60 SQ.FT. | 66.11 SQ.M. |
|--------------|---------------|-------------|
| BALCONY AREA | 138.42 SQ.FT. | 12.86 SQ.M. |
| TOTAL AREA   | 850.02 SQ.FT. | 78.97 SQ.M. |

### EMAAR BEACHFRONT

#### TOWER 1

# 1 BEDROOM TYPE 2A

LEVEL 07-27

| <br>SUITE AREA | 714.08 SQ.FT. | 66.34 SQ.M. |
|----------------|---------------|-------------|
| BALCONY AREA   | 137.46 SQ.FT. | 12.77 SQ.M. |
| TOTAL AREA     | 851.54 SQ.FT. | 79.11 SQ.M. |