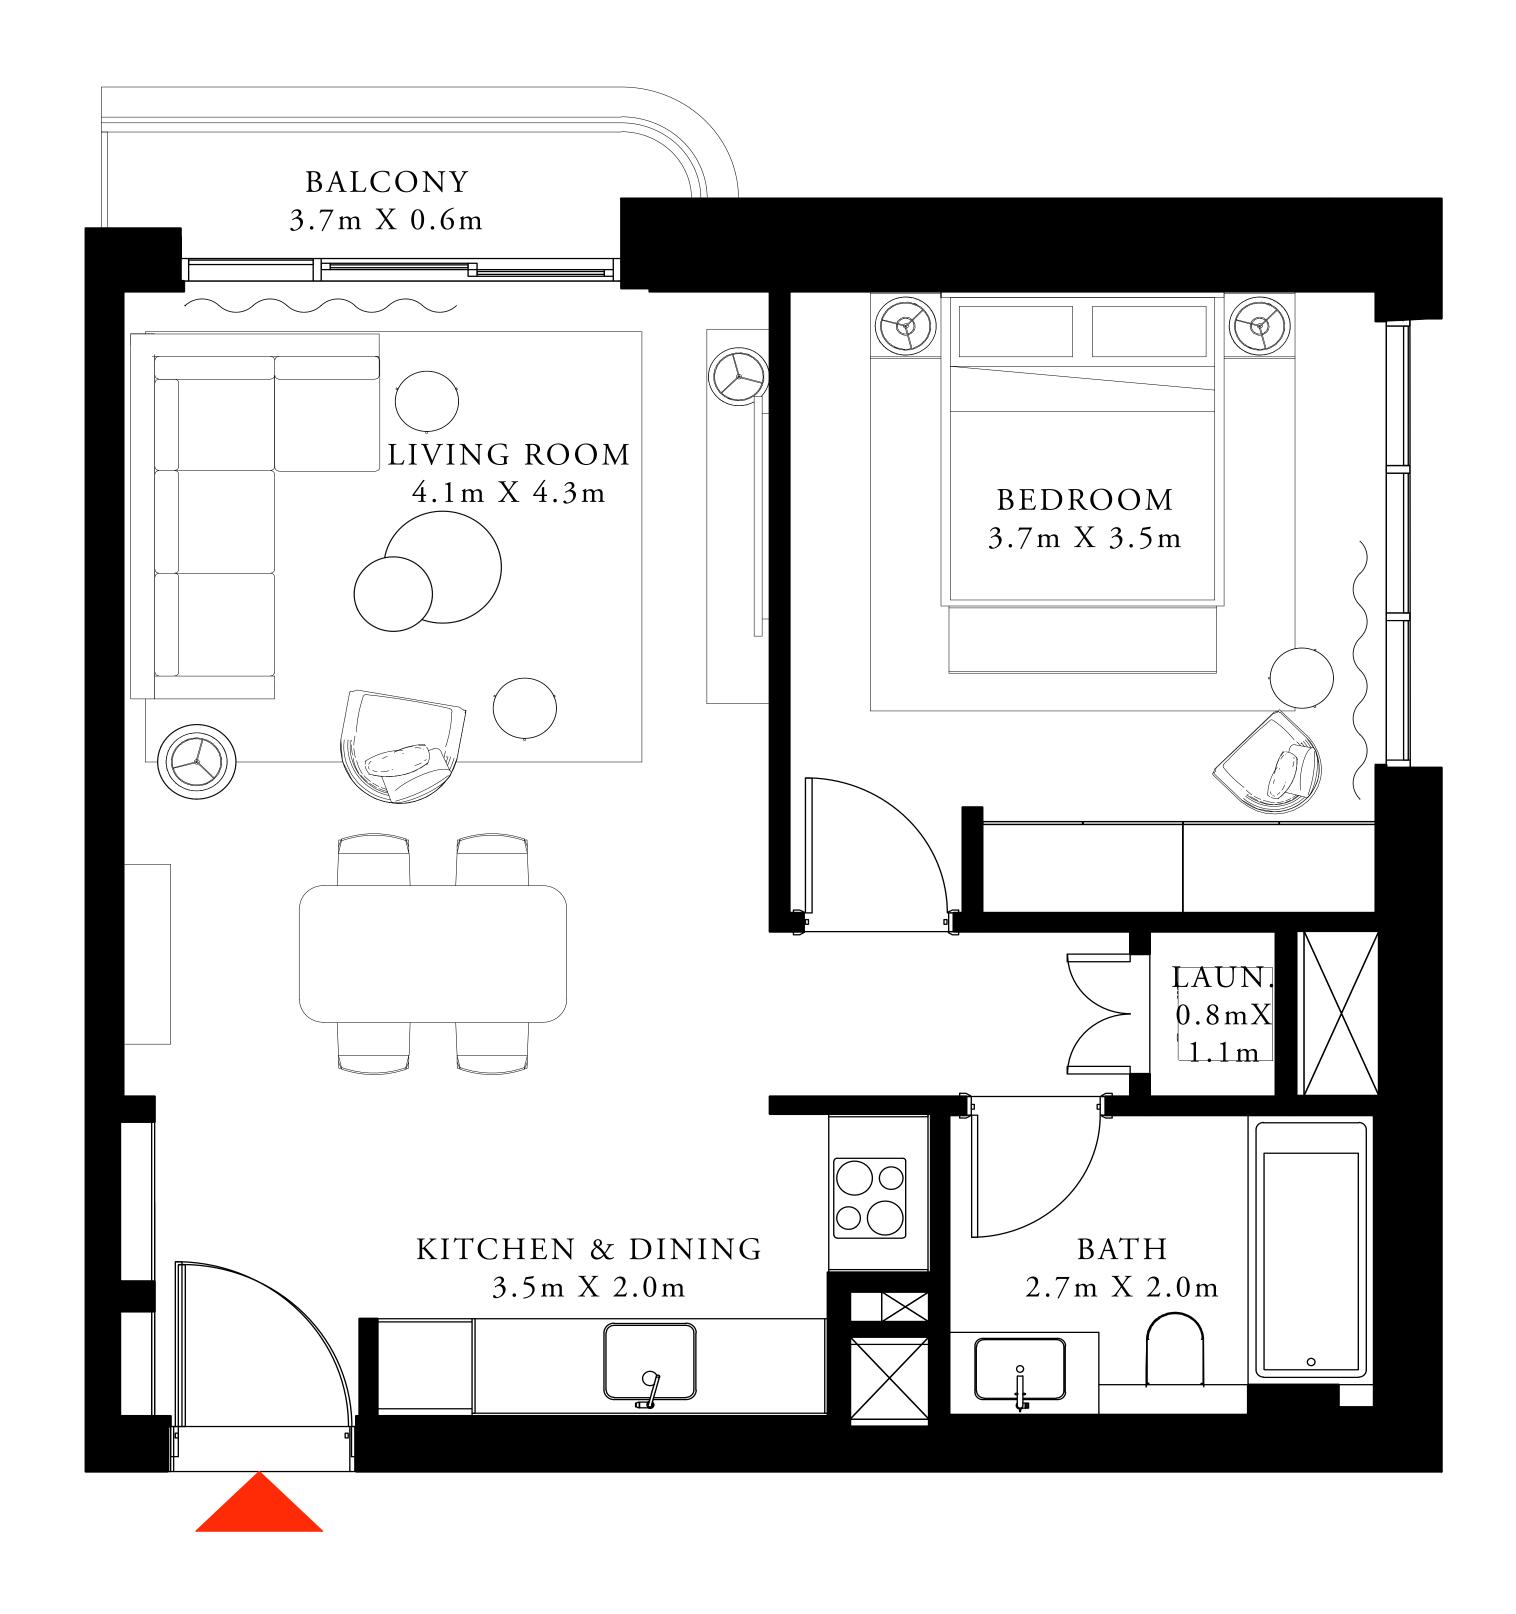

# 1 BEDROOM TYPE 1

LEVEL 07-27

UNIT 06 & 07

| SUITE AREA   | 691.37 SQ.FT. | 64.23 SQ.M. |
|--------------|---------------|-------------|
| BALCONY AREA | 40.15 SQ.FT.  | 3.73SQ.M.   |
| TOTAL AREA   | 731.52 SQ.FT. | 67.96 SQ.M. |