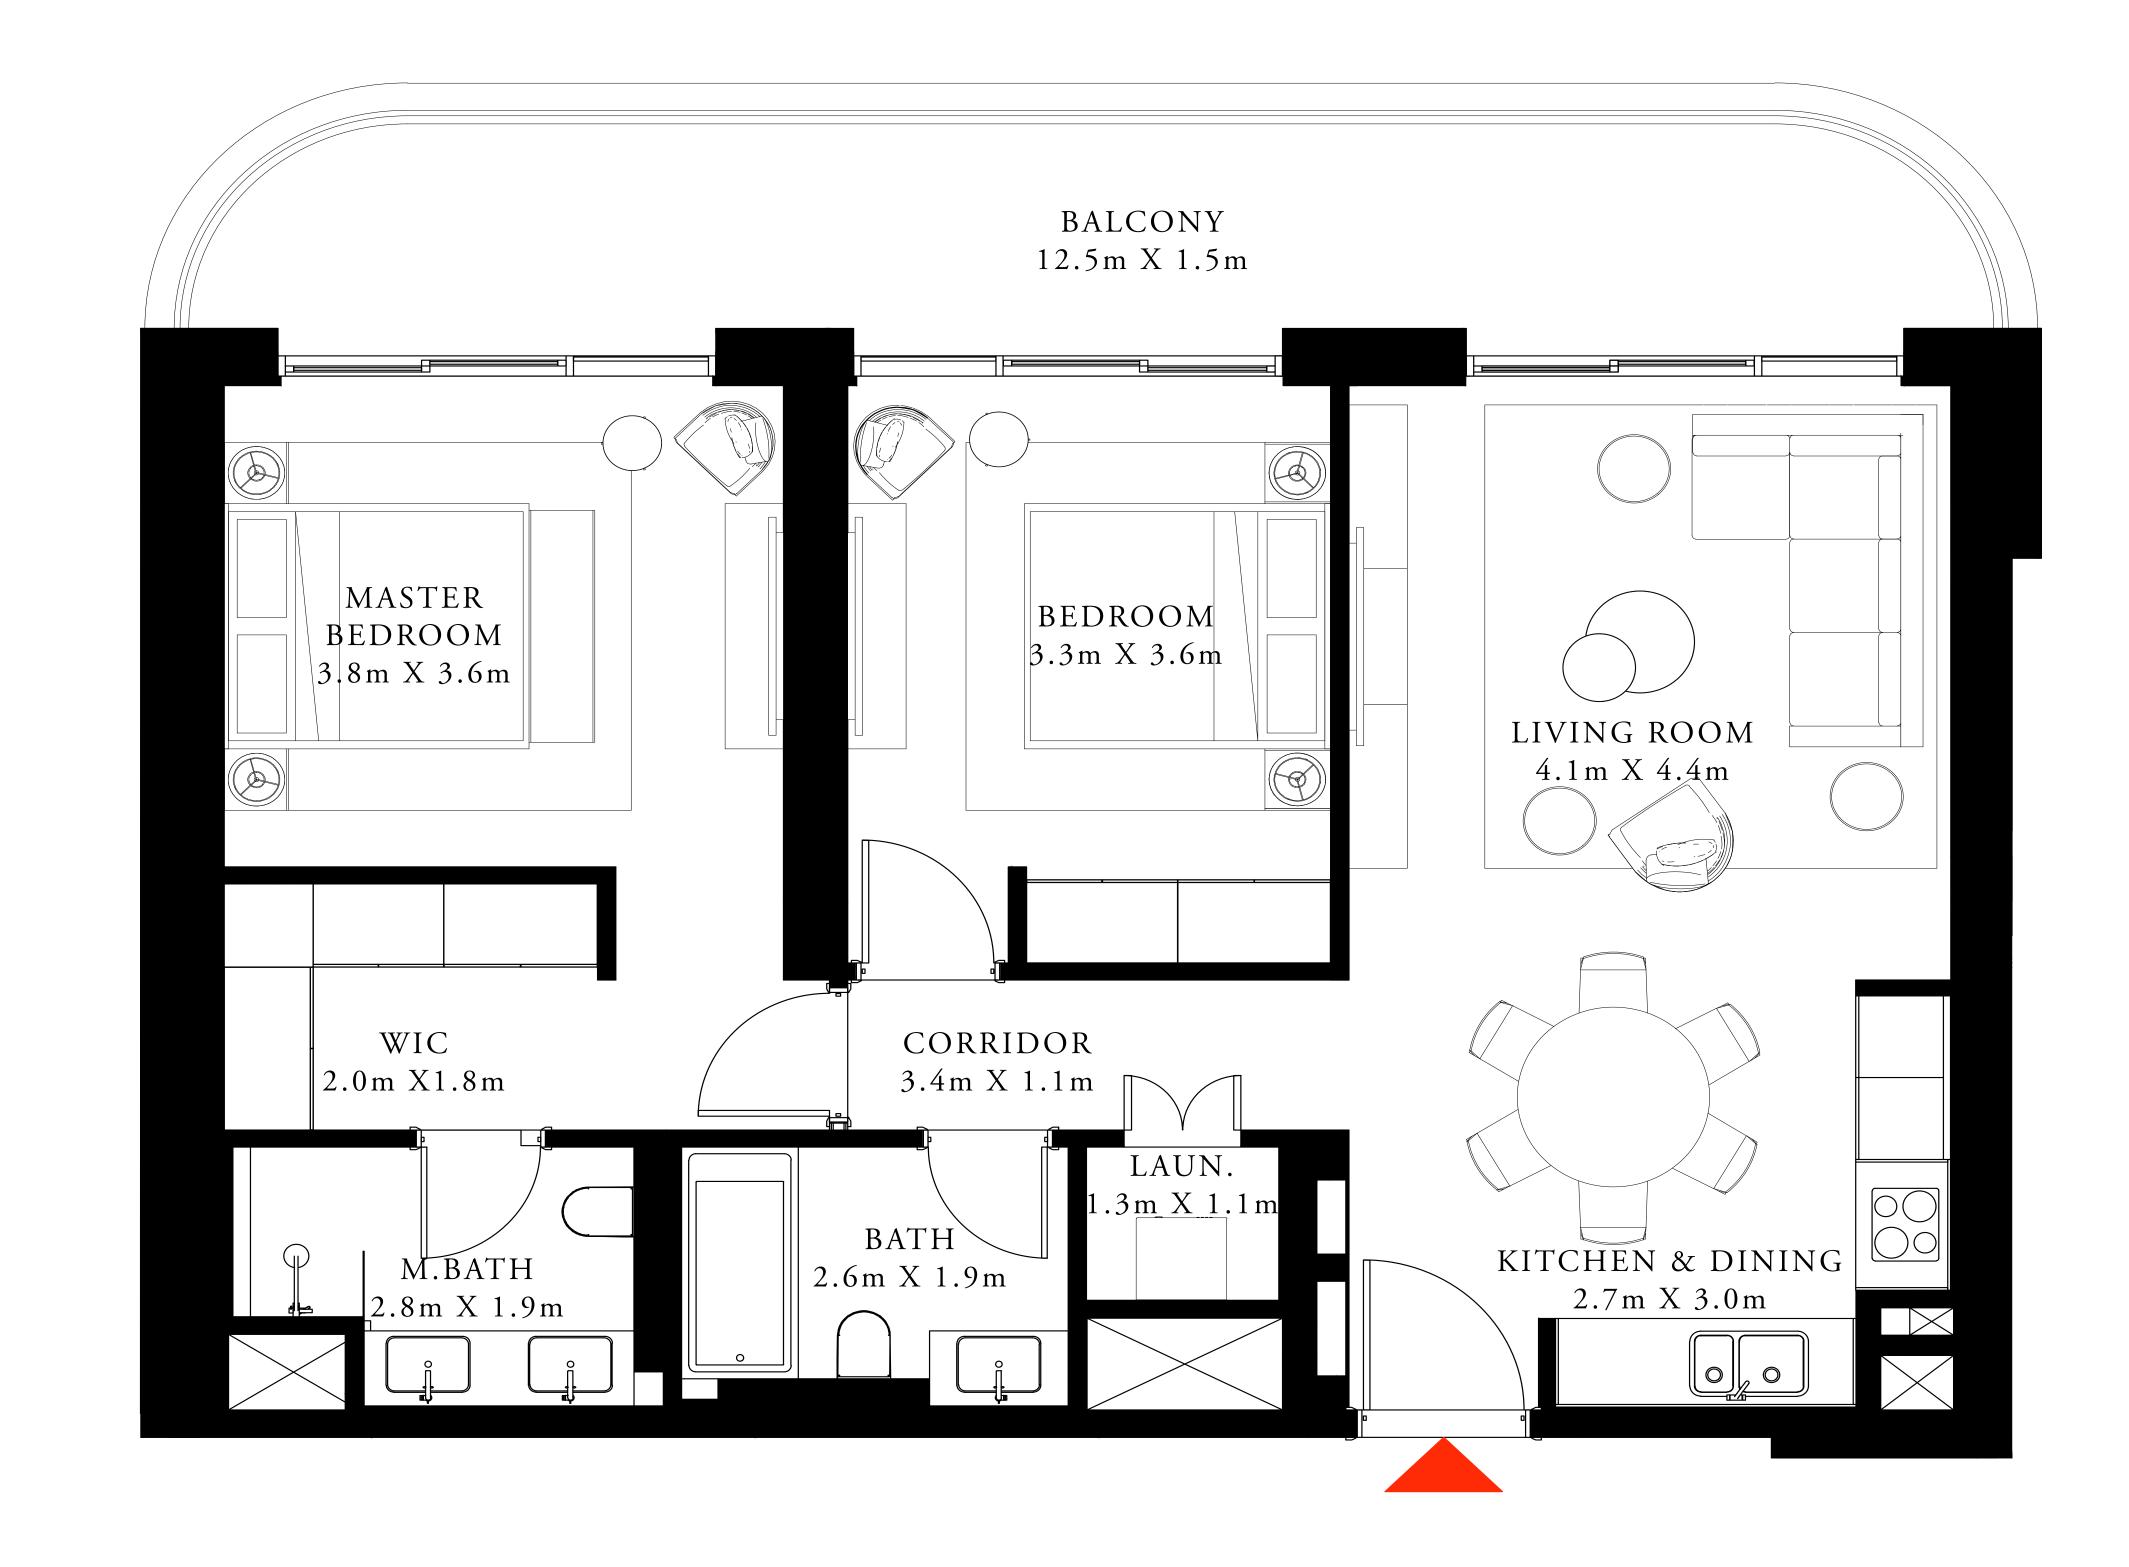

### EMAAR BEACHFRONT

#### TOWER 1

# 1 BEDROOM TYPE 2A

LEVEL 02-04

| _ | SUITE AREA   | 714.08 SQ.FT. | 66.34 SQ.M. |   |
|---|--------------|---------------|-------------|---|
|   | BALCONY AREA | 137.46 SQ.FT. | 12.77 SQ.M. |   |
|   | TOTAL AREA   | 851.54 SQ.FT. | 79.11 SQ.M. | _ |