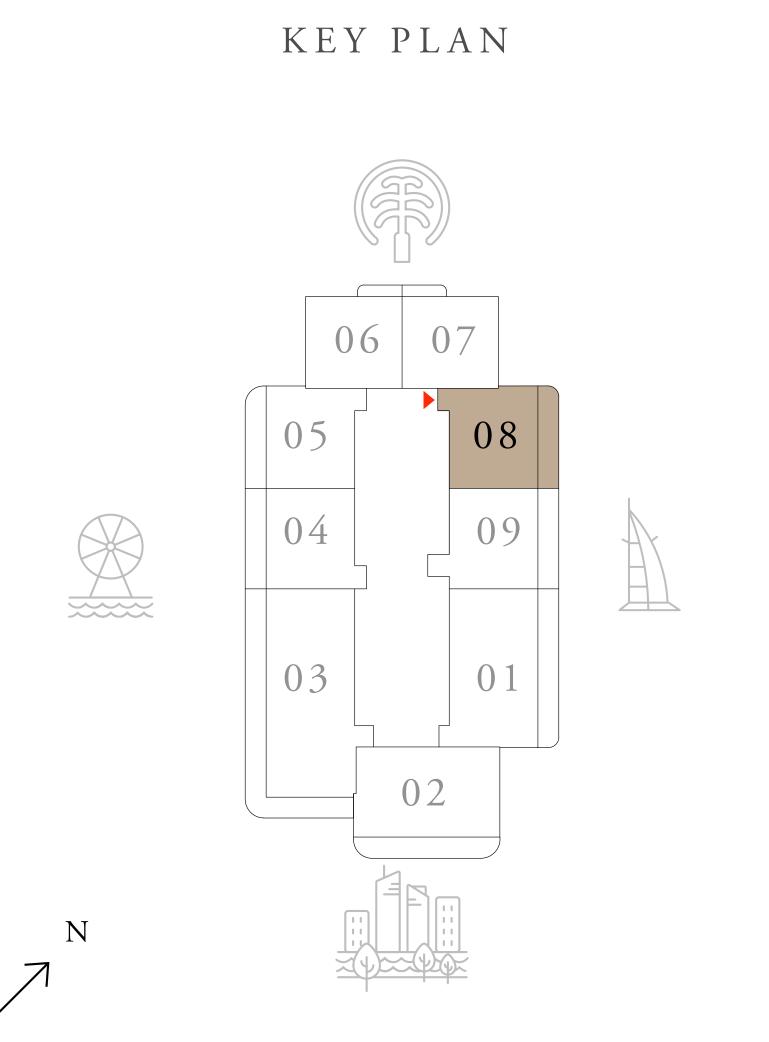

#### TOWER 1

# 1 BEDROOM TYPE 1

LEVEL 07-27

UNIT 06 & 07

| SUITE AREA   | 691.37 SQ.FT. | 64.23 SQ.M. |
|--------------|---------------|-------------|
| BALCONY AREA | 40.15 SQ.FT.  | 3.73SQ.M.   |
| TOTAL AREA   | 731.52 SQ.FT. | 67.96 SQ.M. |