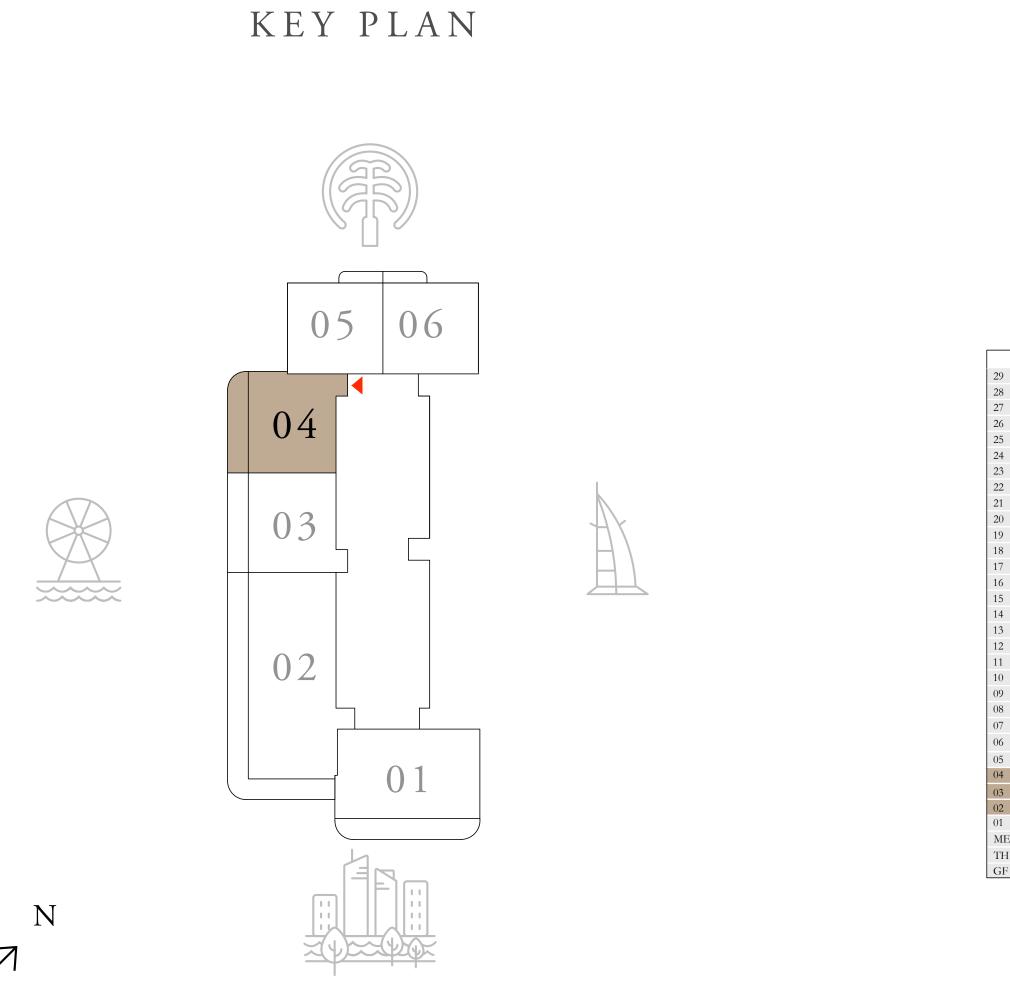

### EMAAR BEACHFRONT

#### TOWER 1

# 1 BEDROOM TYPE 1

LEVEL 02-04

| SUITE AREA   | 693.73 SQ.FT. | 64.45 SQ.M. |
|--------------|---------------|-------------|
| BALCONY AREA | 39.61 SQ.FT.  | 3.68 SQ.M.  |
| TOTAL AREA   | 733.34 SQ.FT. | 68.13 SQ.M. |