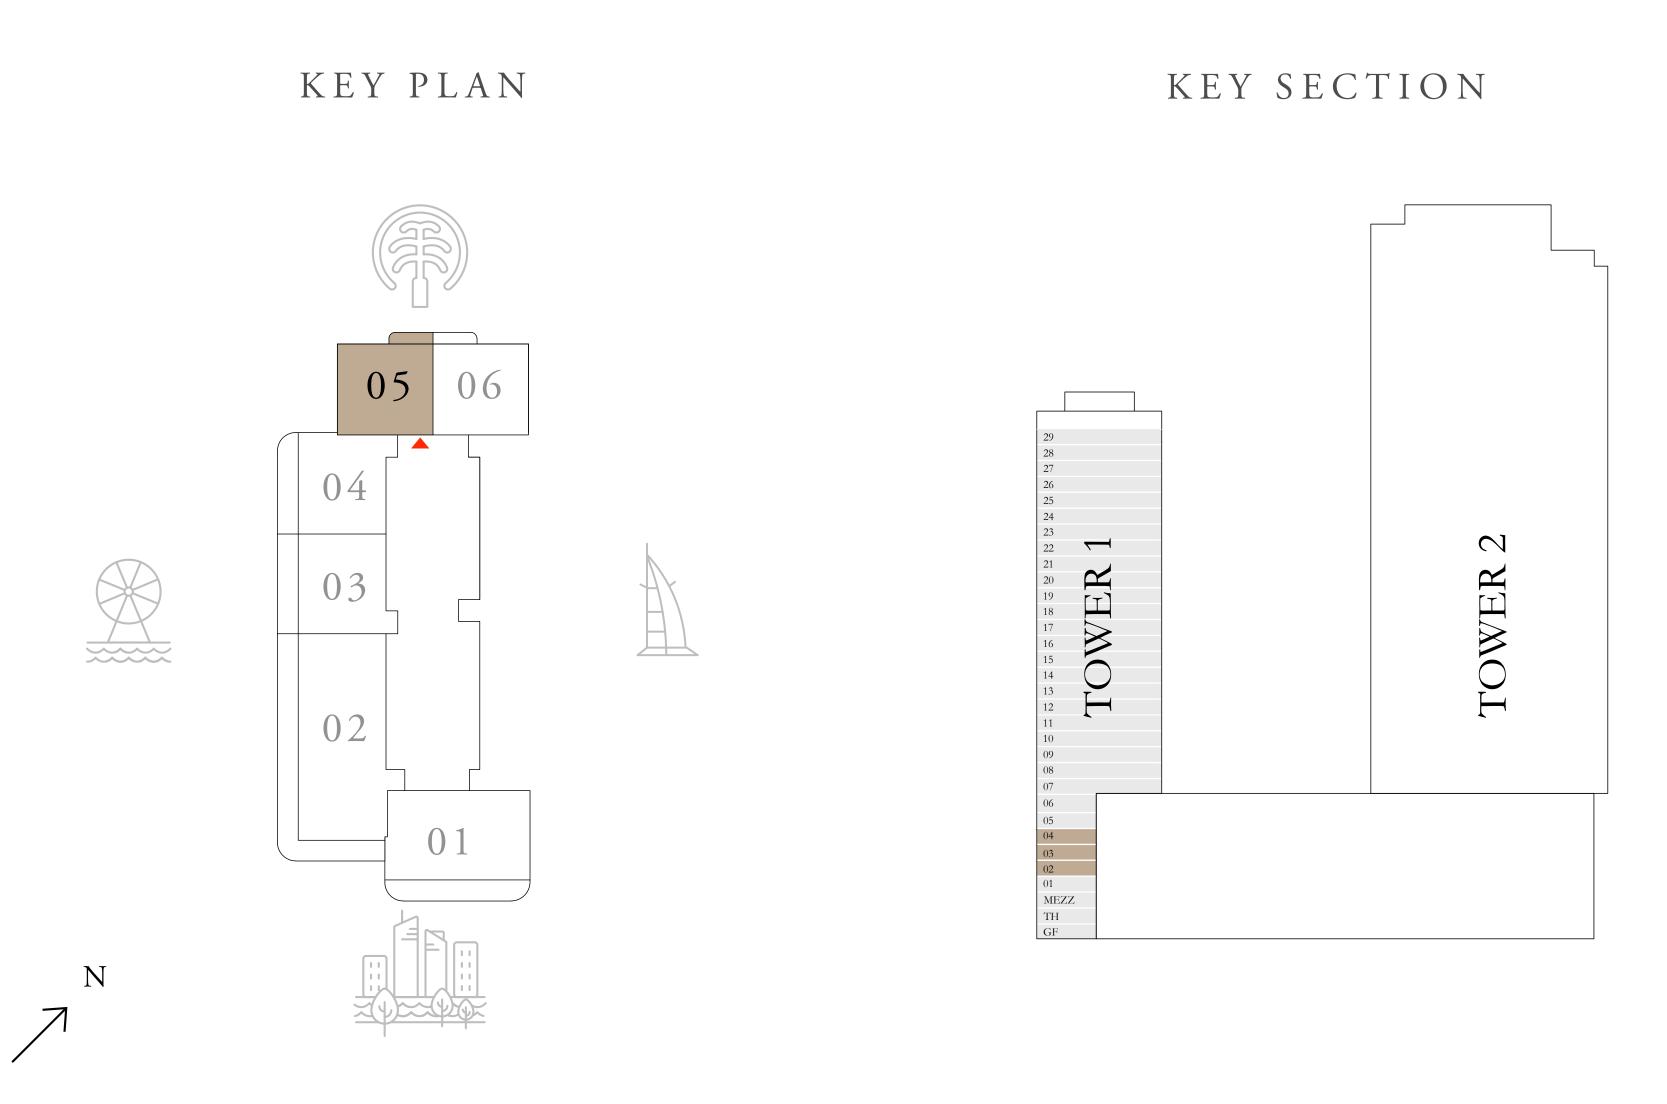

#### TOWER 1

# 1 BEDROOM TYPE 1

LEVEL 02-04

| SUITE AREA   | 691.58 SQ.FT. | 64.25 SQ.M. |
|--------------|---------------|-------------|
| BALCONY AREA | 39.61 SQ.FT.  | 3.68 SQ.M.  |
| TOTAL AREA   | 731.19 SQ.FT. | 67.93 SQ.M. |