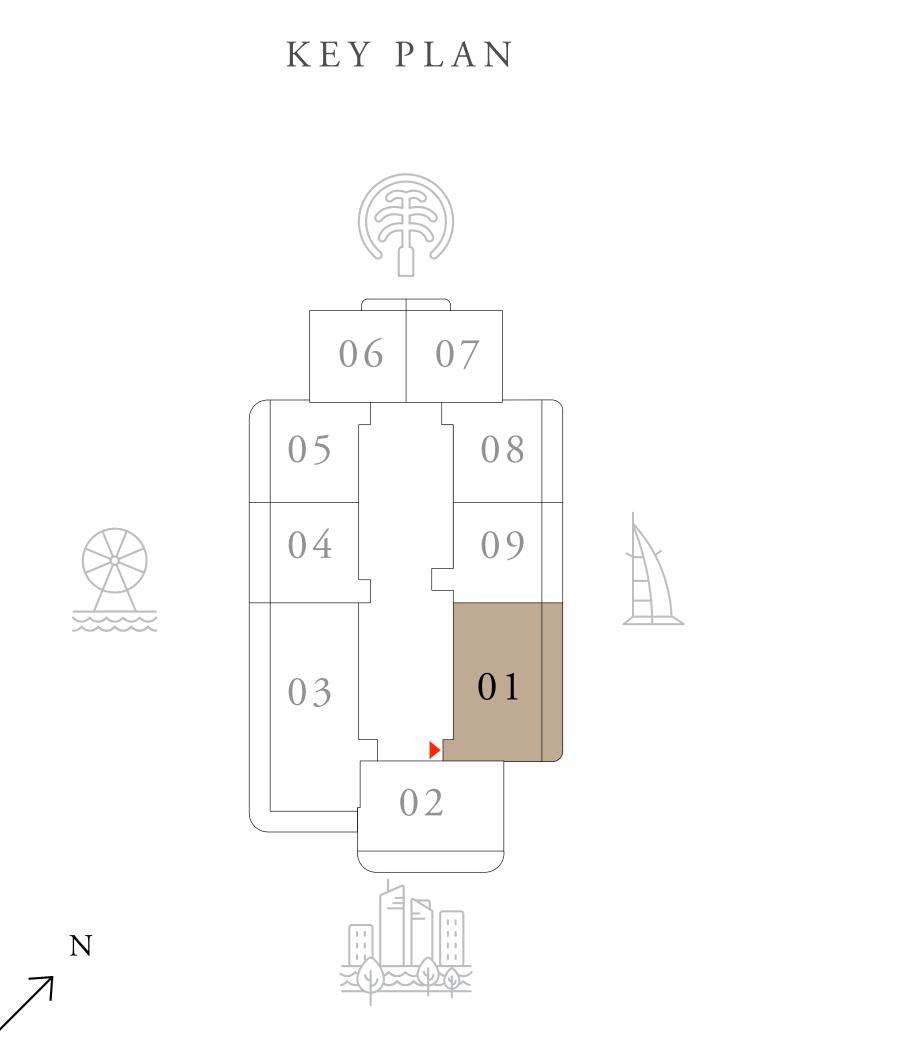

# 1 BEDROOM TYPE 1

LEVEL 07-27

UNIT 06 & 07

| SUITE AREA   | 691.37 SQ.FT. | 64.23 SQ.M. |
|--------------|---------------|-------------|
| BALCONY AREA | 40.15 SQ.FT.  | 3.73SQ.M.   |
| TOTAL AREA   | 731.52 SQ.FT. | 67.96 SQ.M. |