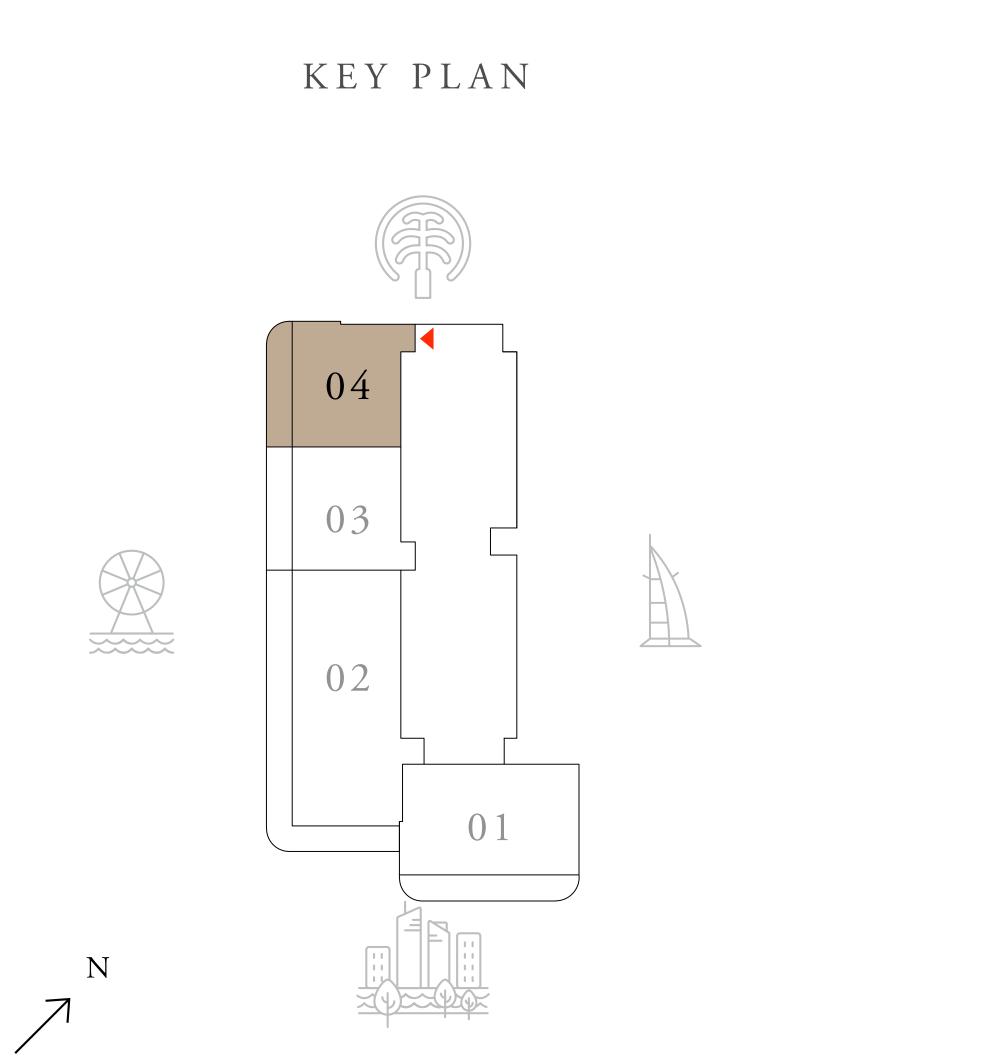

# 1 BEDROOM TYPE 1

LEVEL 02-04

| SUITE AREA   | 691.58 SQ.FT. | 64.25 SQ.M. |
|--------------|---------------|-------------|
| BALCONY AREA | 39.61 SQ.FT.  | 3.68 SQ.M.  |
| TOTAL AREA   | 731.19 SQ.FT. | 67.93 SQ.M. |