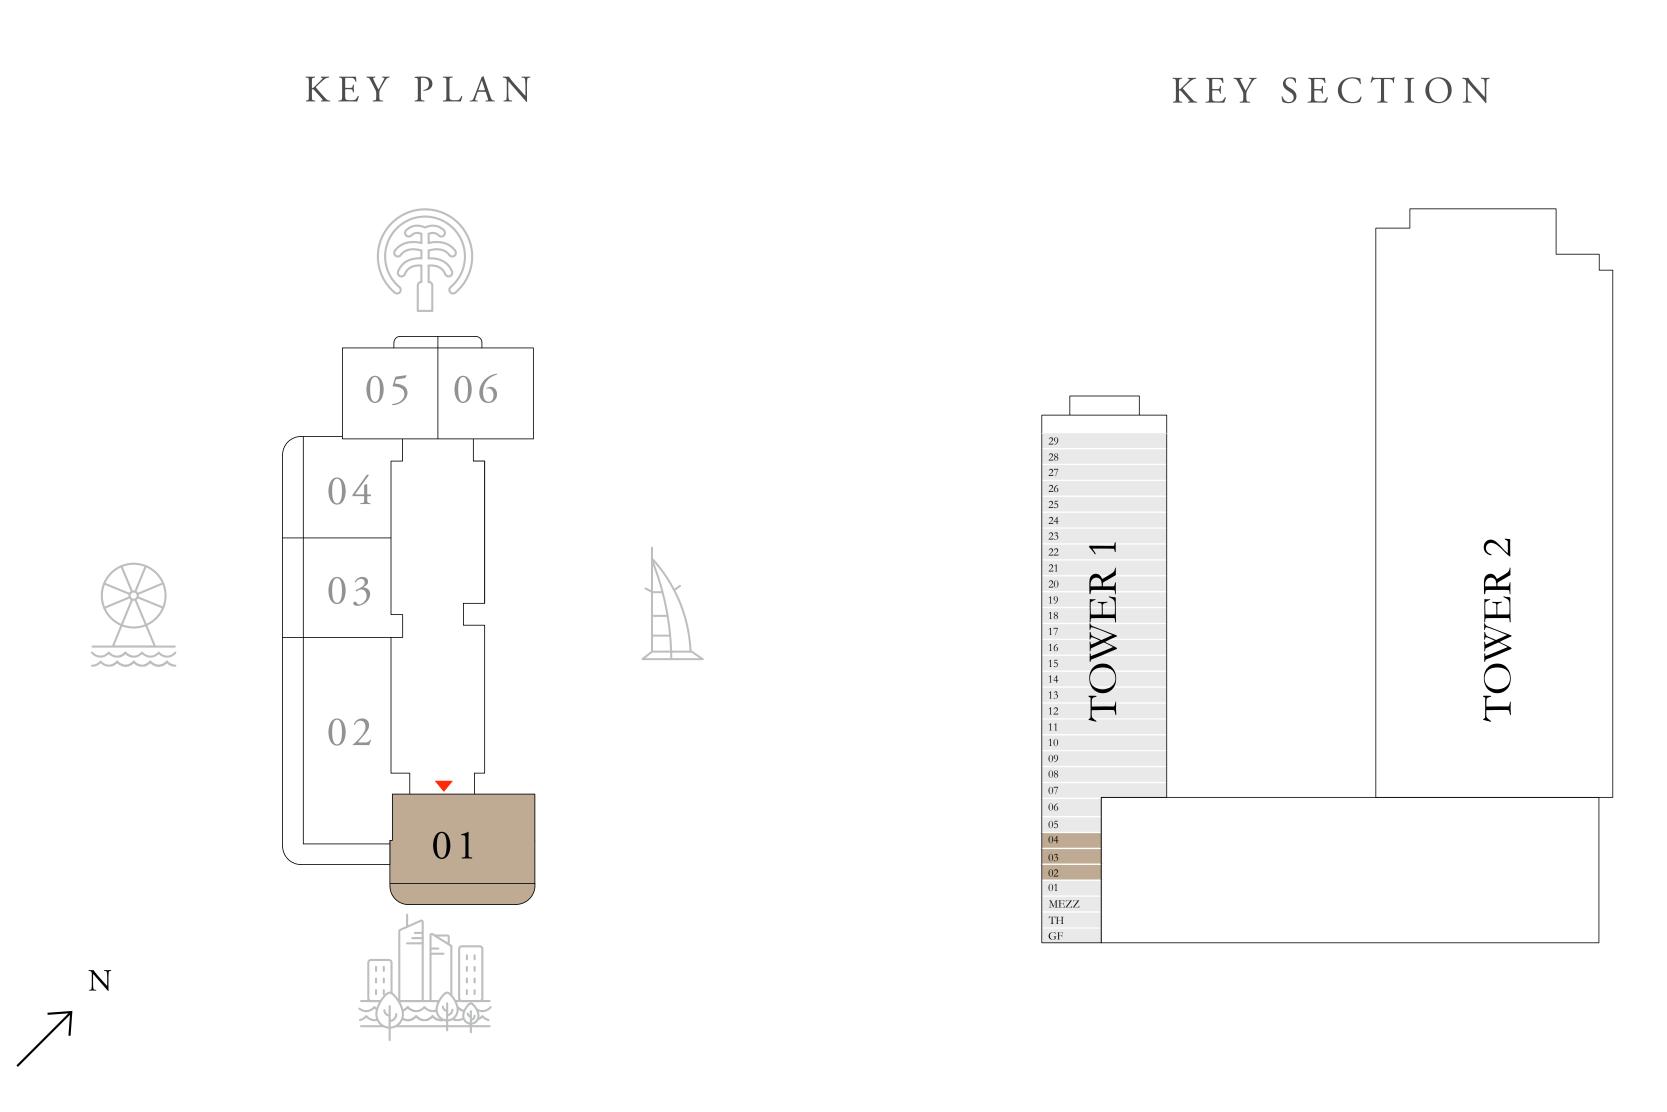

### EMAAR BEACHFRONT

#### TOWER 1

# 1 BEDROOM TYPE 2A

LEVEL 02-04

| _ | SUITE AREA   | 714.08 SQ.FT. | 66.34 SQ.M. |   |
|---|--------------|---------------|-------------|---|
|   | BALCONY AREA | 137.46 SQ.FT. | 12.77 SQ.M. |   |
|   | TOTAL AREA   | 851.54 SQ.FT. | 79.11 SQ.M. | _ |