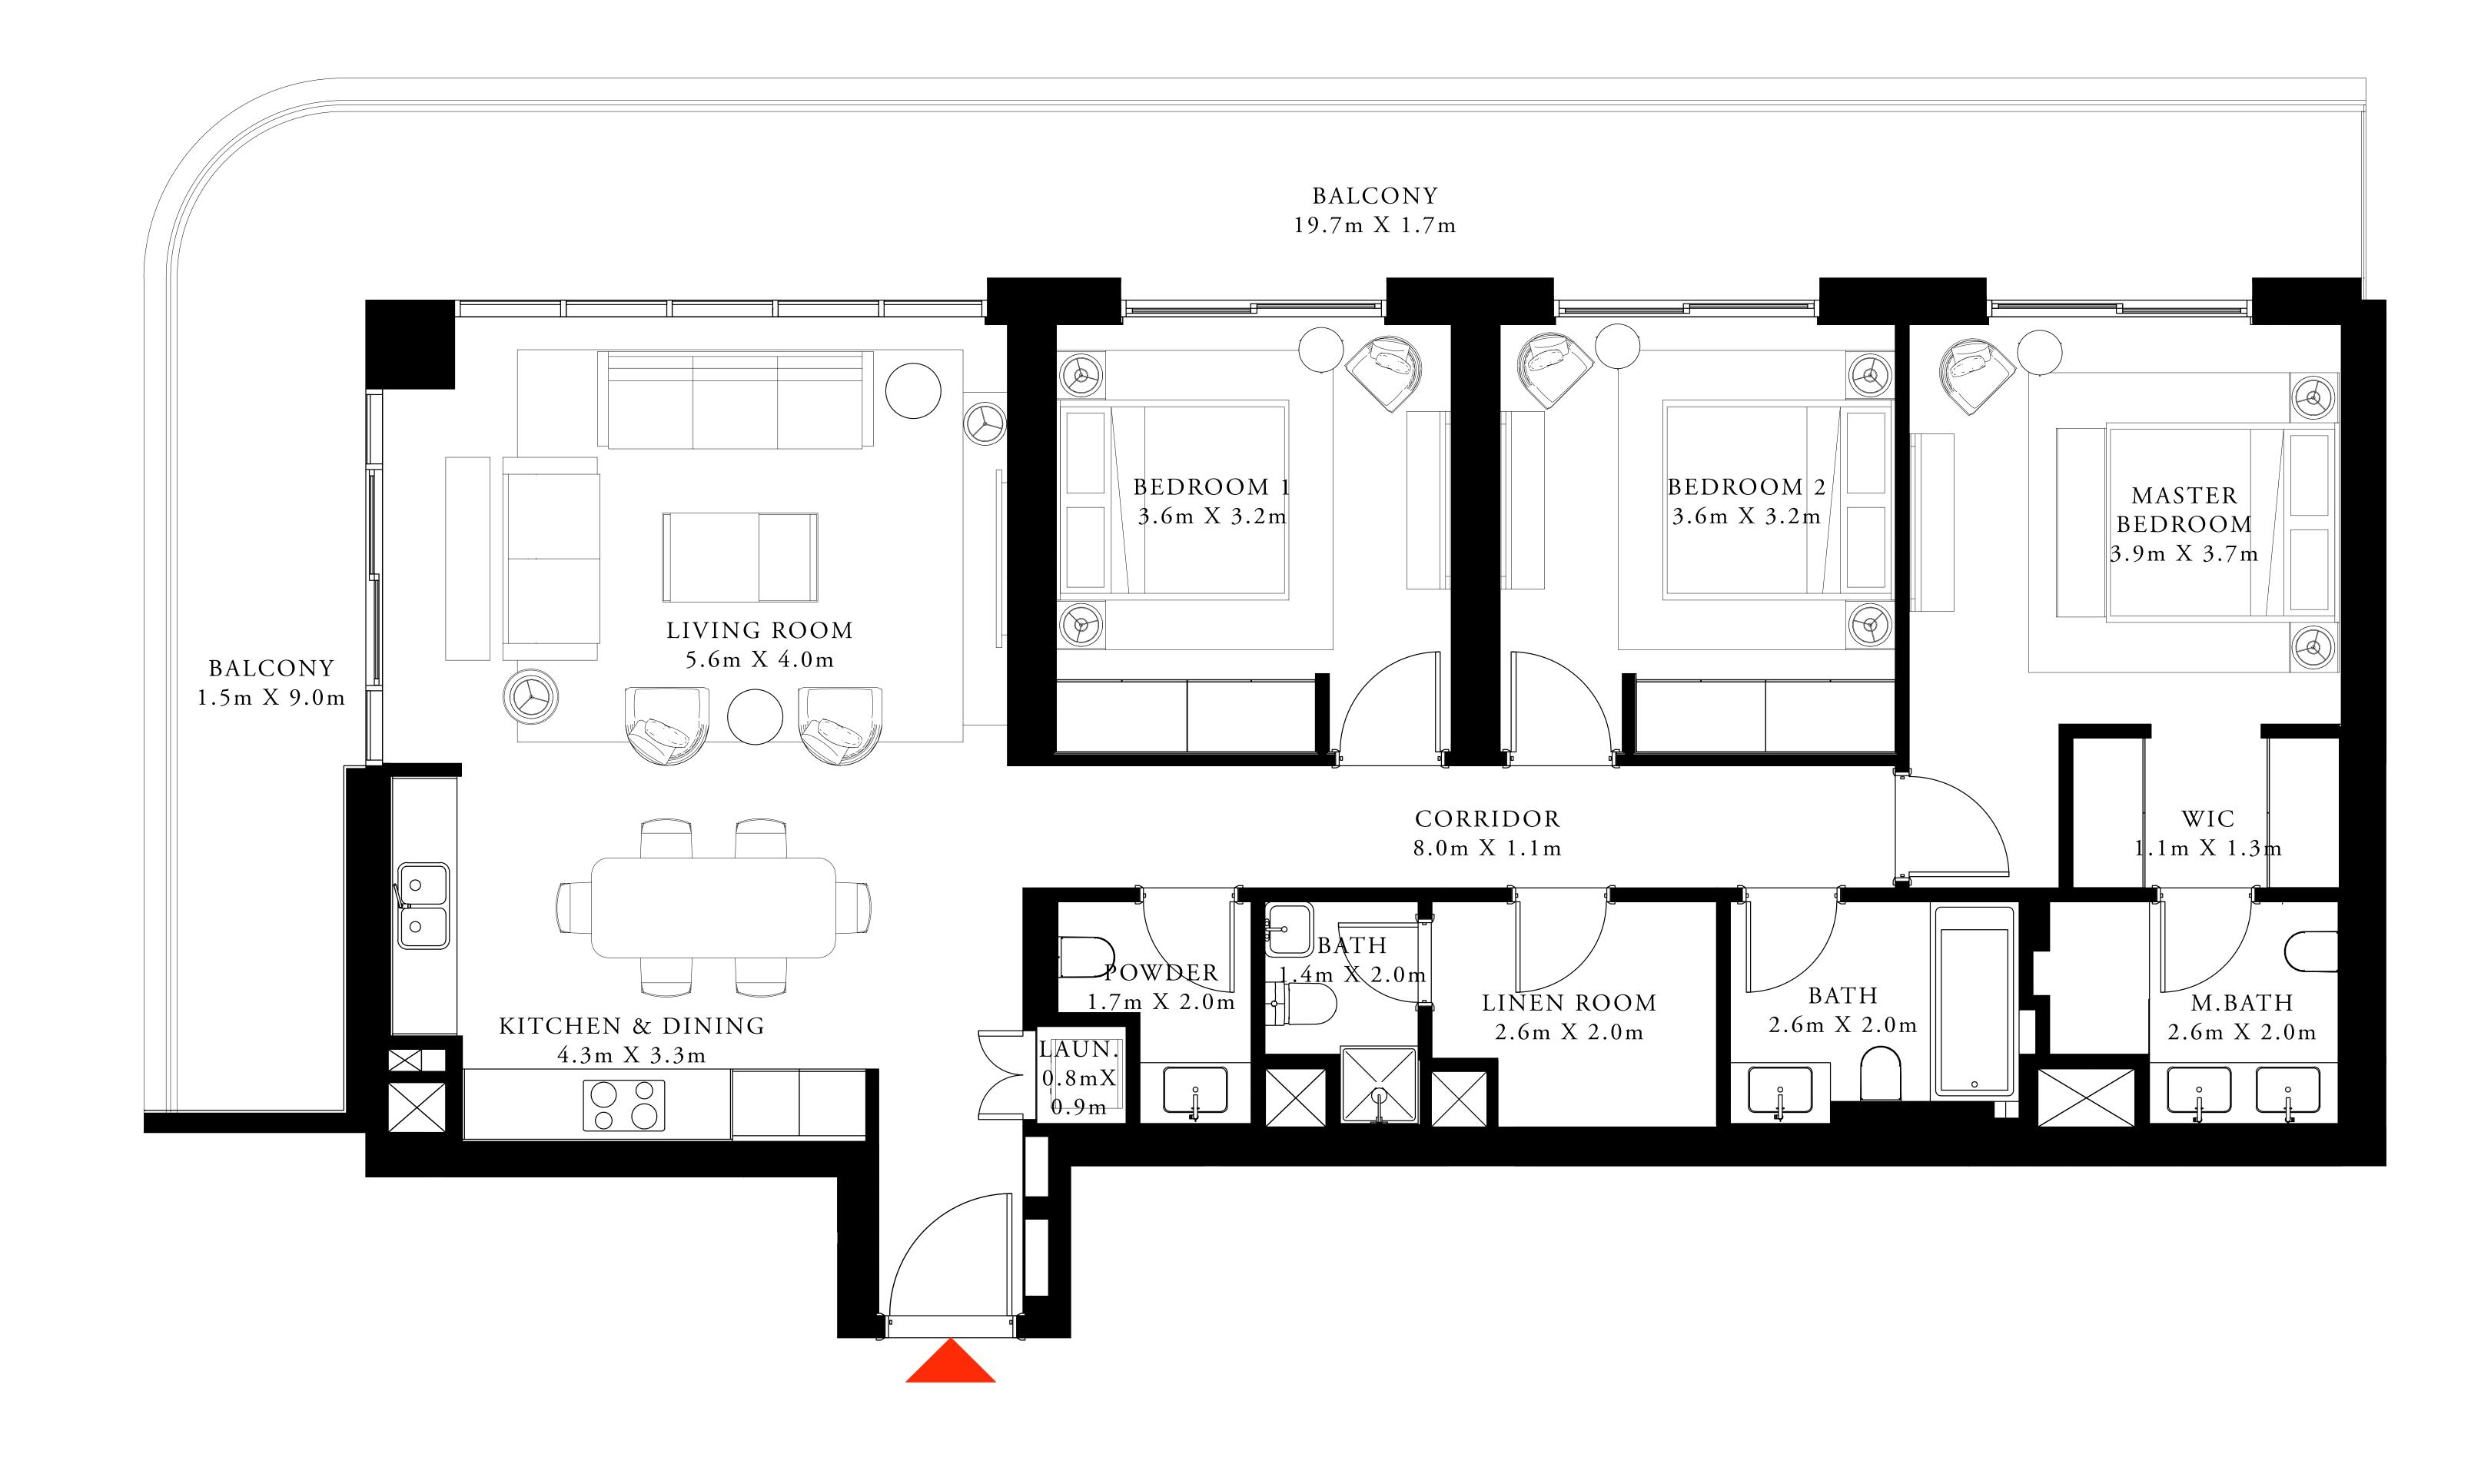

# 3 BEDROOM TYPE 1

LEVEL 01, 05-06

| SUITE AREA   | 1487.14 SQ.FT. | 138.16 SQ.M. |
|--------------|----------------|--------------|
| BALCONY AREA | 427.65 SQ.FT.  | 39.73 SQ.M.  |
| TOTAL AREA   | 1914.79 SQ.FT. | 177.89 SQ.M. |

### EMAAR BEACHFRONT

#### TOWER 1

# 3 BEDROOM TYPE 1

LEVEL 02-04

| SUITE AREA   | 1486.28 SQ.FT. | 138.08 SQ.M. |
|--------------|----------------|--------------|
| BALCONY AREA | 427.65 SQ.FT.  | 39.73 SQ.M.  |
| TOTAL AREA   | 1913.93 SQ.FT. | 177.81 SQ.M. |