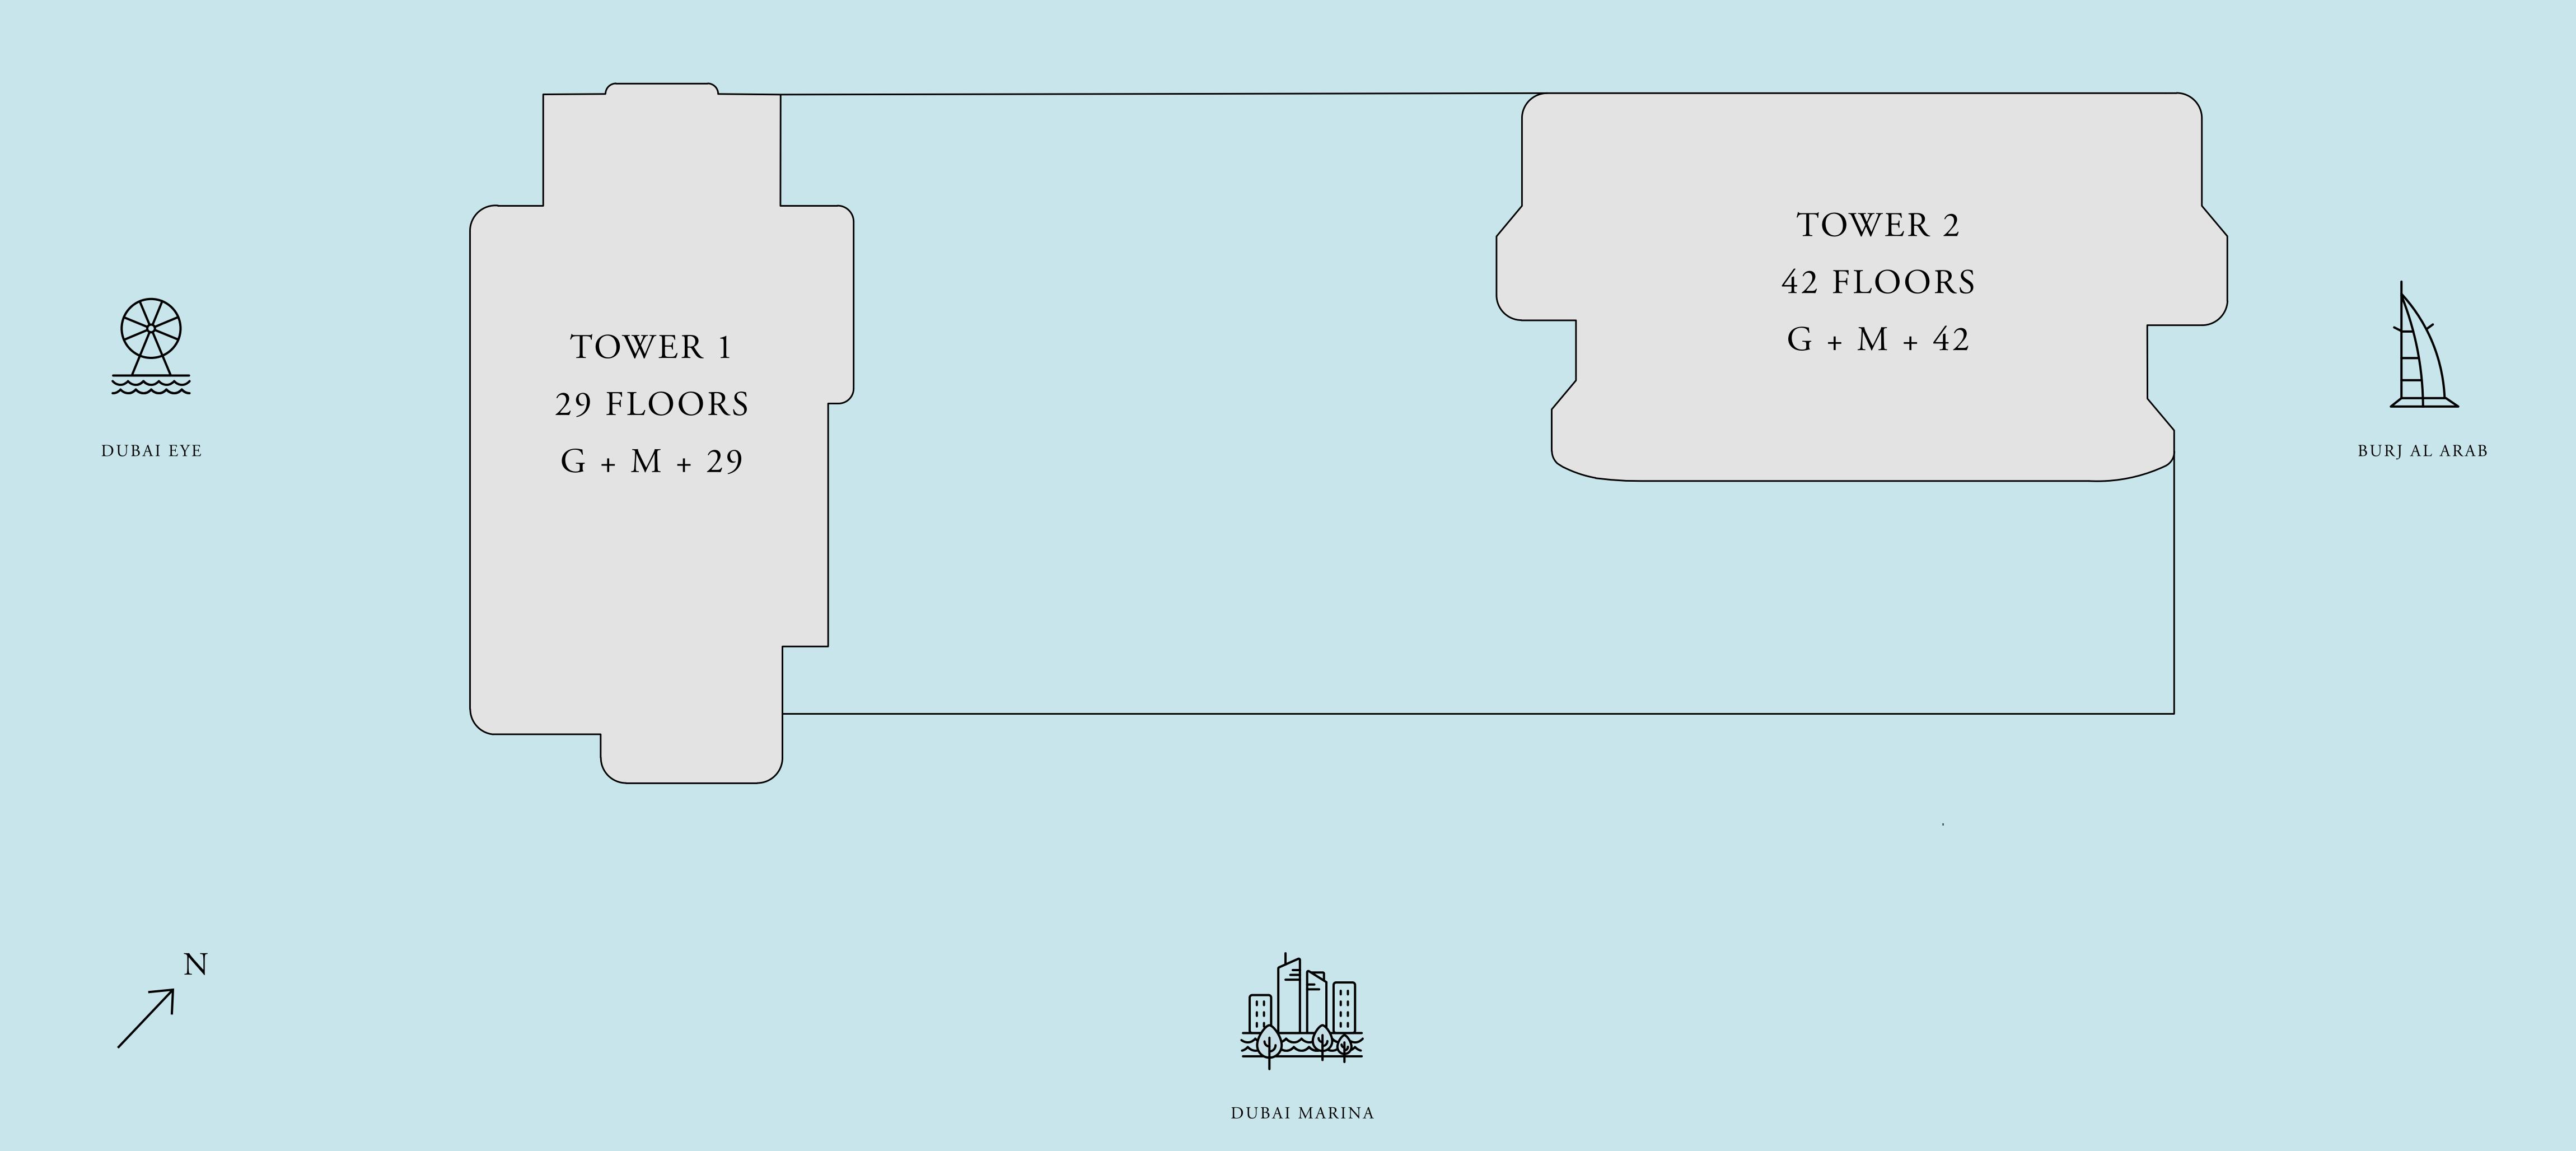

EMAAR BEACHFRONT

FLOOR PLAN



### EMAAR BEACHFRONT



PALM ISLAND





### EMAAR BEACHFRONT

#### TOWER 1

# 1 BEDROOM TYPE 1

LEVEL 02-04

| SUITE AREA   | 691.58 SQ.FT. | 64.25 SQ.M. |
|--------------|---------------|-------------|
| BALCONY AREA | 39.61 SQ.FT.  | 3.68 SQ.M.  |
| TOTAL AREA   | 731.19 SQ.FT. | 67.93 SQ.M. |







### EMAAR BEACHFRONT

#### TOWER 1

# 1 BEDROOM TYPE 1

LEVEL 02-04

| SUITE AREA   | 693.73 SQ.FT. | 64.45 SQ.M. |
|--------------|---------------|-------------|
| BALCONY AREA | 39.61 SQ.FT.  | 3.68 SQ.M.  |
| TOTAL AREA   | 733.34 SQ.FT. | 68.13 SQ.M. |







### EMAAR BEACHFRONT

#### TOWER 1

# 1 BEDROOM TYPE 1

LEVEL 07-27

UNIT 06 & 07

| SUITE AREA   | 691.37 SQ.FT. | 64.23 SQ.M. |
|--------------|---------------|-------------|
| BALCONY AREA | 40.15 SQ.FT.  | 3.73SQ.M.   |
| TOTAL AREA   | 731.52 SQ.FT. | 67.96 SQ.M.