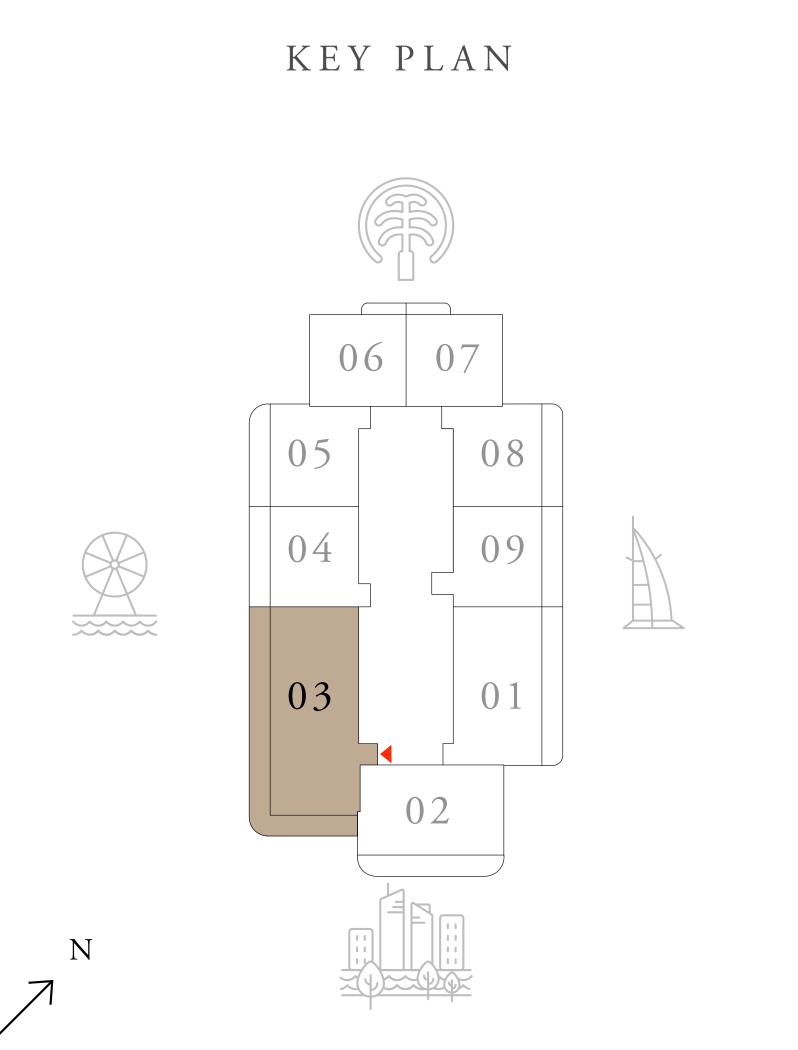

# 1 BEDROOM TYPE 1

LEVEL 07-27

UNIT 06 & 07

| SUITE AREA   | 691.37 SQ.FT. | 64.23 SQ.M. |
|--------------|---------------|-------------|
| BALCONY AREA | 40.15 SQ.FT.  | 3.73SQ.M.   |
| TOTAL AREA   | 731.52 SQ.FT. | 67.96 SQ.M. |