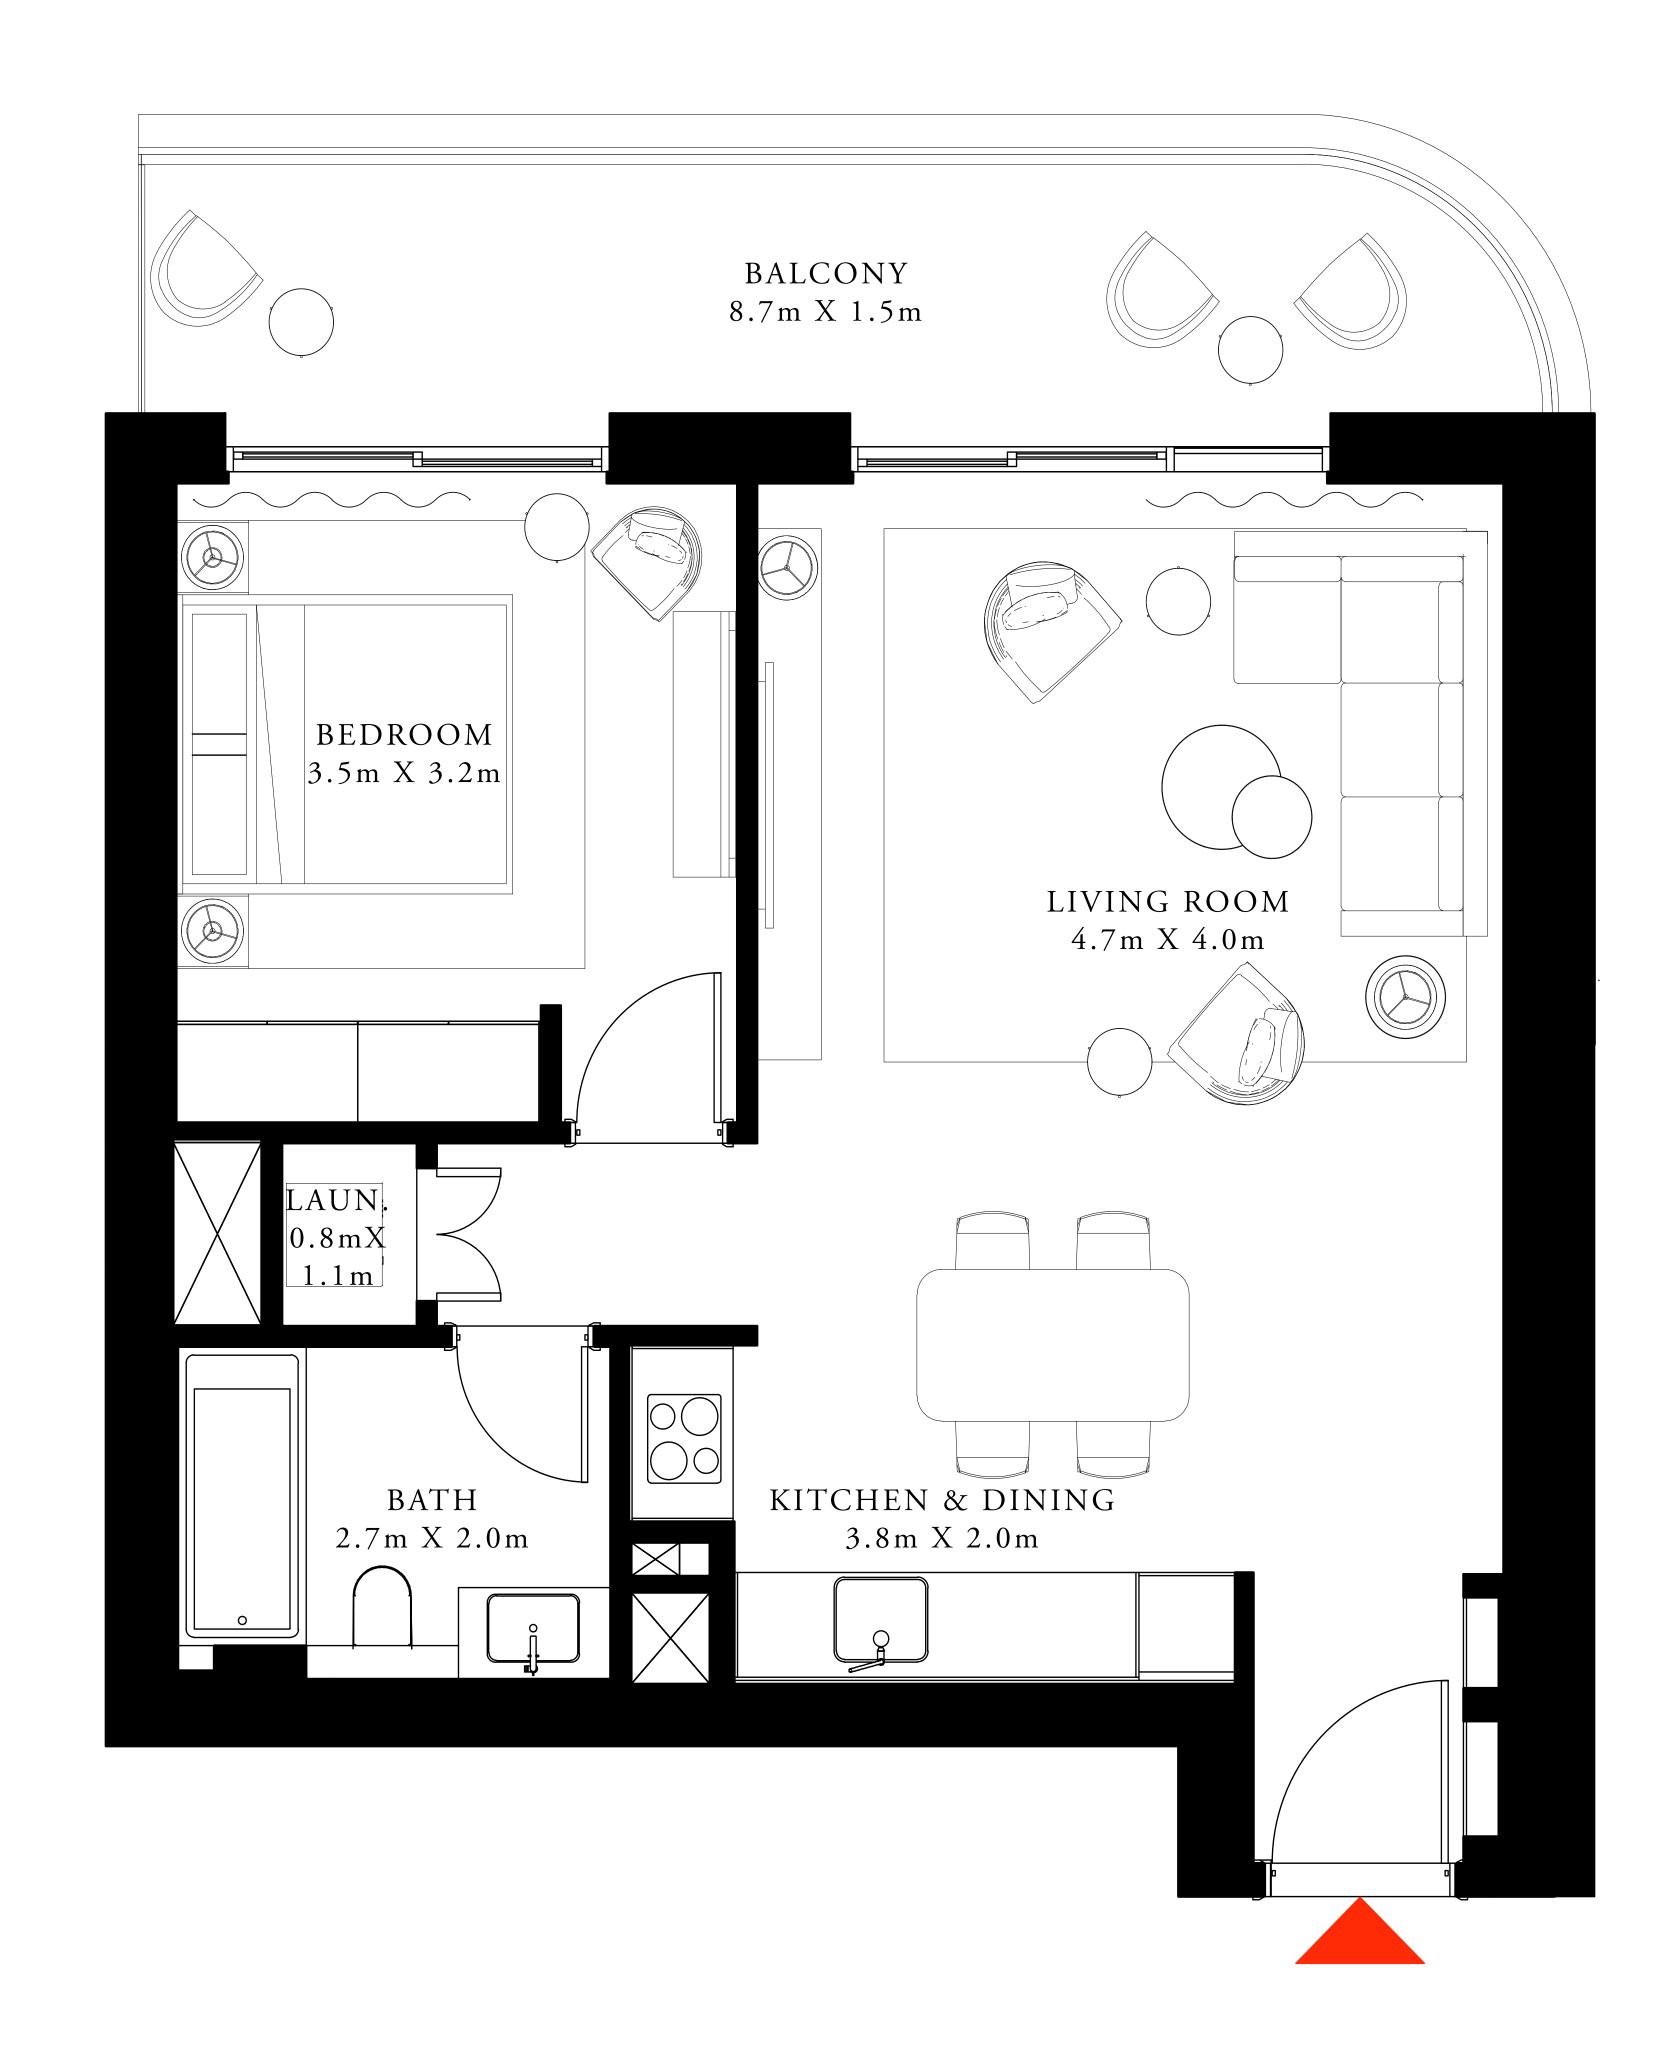

# 1 BEDROOM TYPE 1

LEVEL 07-27

UNIT 06 & 07

| SUITE AREA   | 691.37 SQ.FT. | 64.23 SQ.M. |
|--------------|---------------|-------------|
| BALCONY AREA | 40.15 SQ.FT.  | 3.73SQ.M.   |
| TOTAL AREA   | 731.52 SQ.FT. | 67.96 SQ.M. |