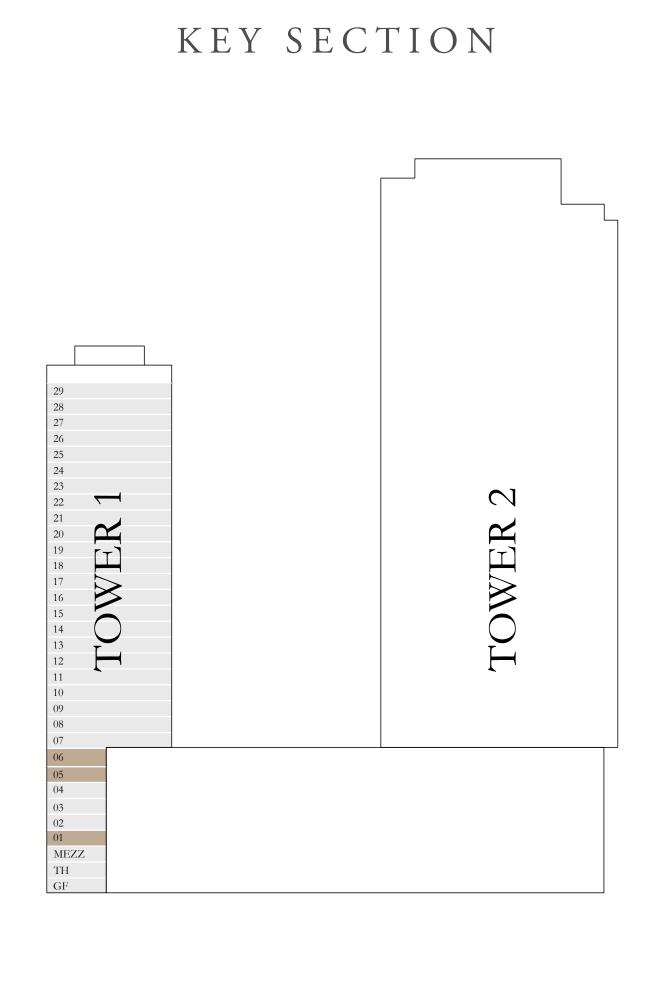

### EMAAR BEACHFRONT

#### TOWER 1

# 1 BEDROOM TYPE 1

LEVEL 02-04

| SUITE AREA   | 693.73 SQ.FT. | 64.45 SQ.M. |
|--------------|---------------|-------------|
| BALCONY AREA | 39.61 SQ.FT.  | 3.68 SQ.M.  |
| TOTAL AREA   | 733.34 SQ.FT. | 68.13 SQ.M. |