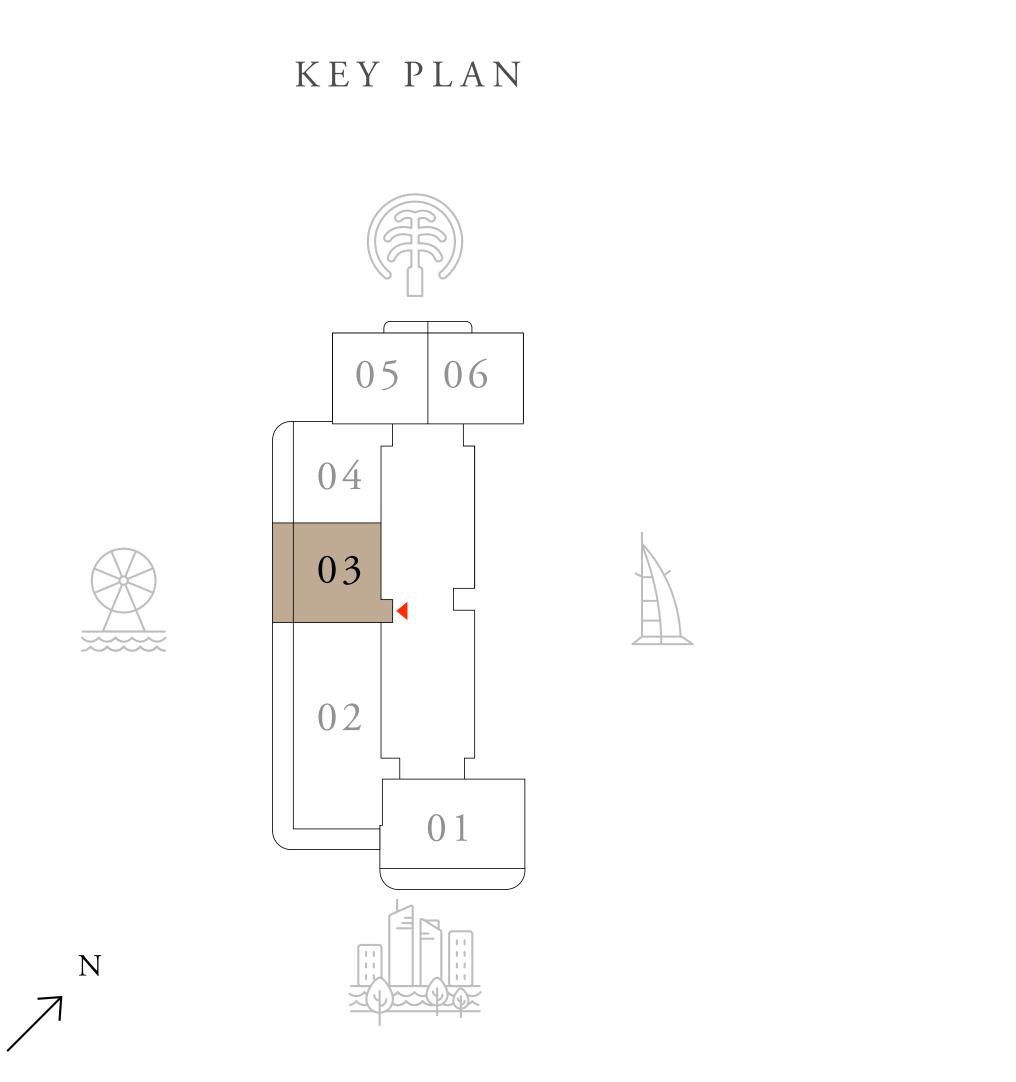

### EMAAR BEACHFRONT

#### TOWER 1

# 1 BEDROOM TYPE 1

LEVEL 02-04

| SUITE AREA   | 693.73 SQ.FT. | 64.45 SQ.M. |
|--------------|---------------|-------------|
| BALCONY AREA | 39.61 SQ.FT.  | 3.68 SQ.M.  |
| TOTAL AREA   | 733.34 SQ.FT. | 68.13 SQ.M. |