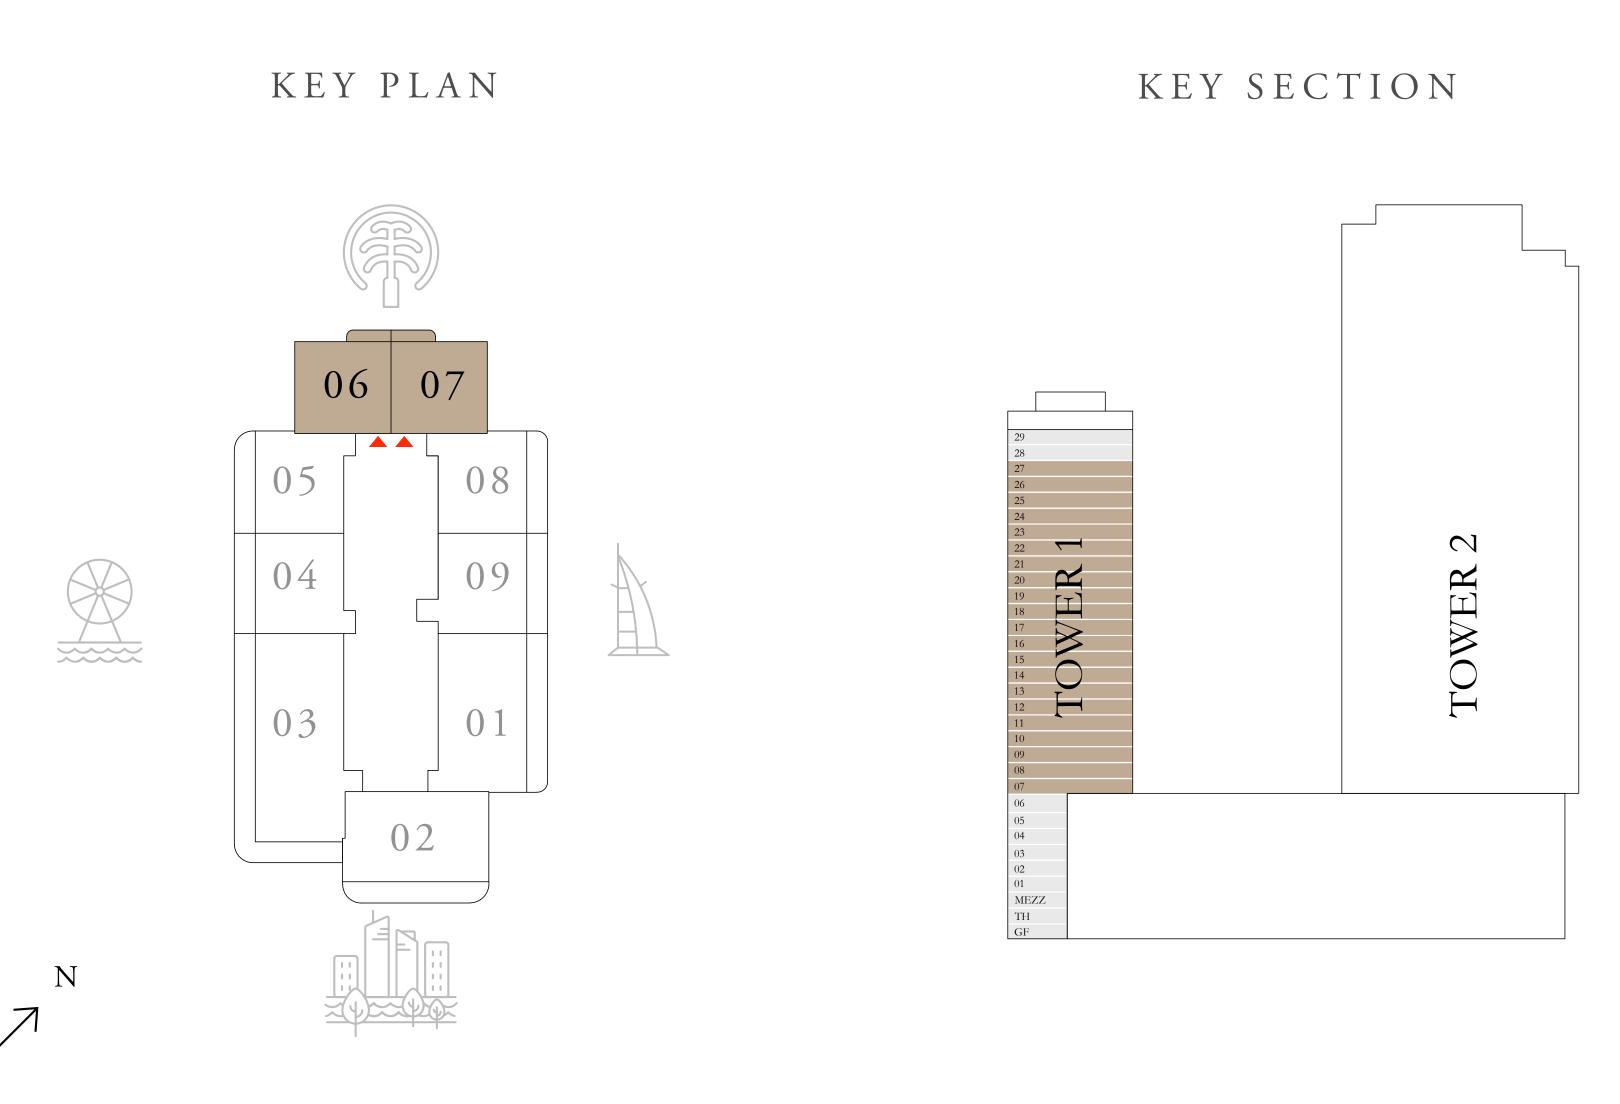

# 1 BEDROOM TYPE 1

LEVEL 07-27

UNIT 06 & 07

| SUITE AREA   | 691.37 SQ.FT. | 64.23 SQ.M. |
|--------------|---------------|-------------|
| BALCONY AREA | 40.15 SQ.FT.  | 3.73SQ.M.   |
| TOTAL AREA   | 731.52 SQ.FT. | 67.96 SQ.M. |