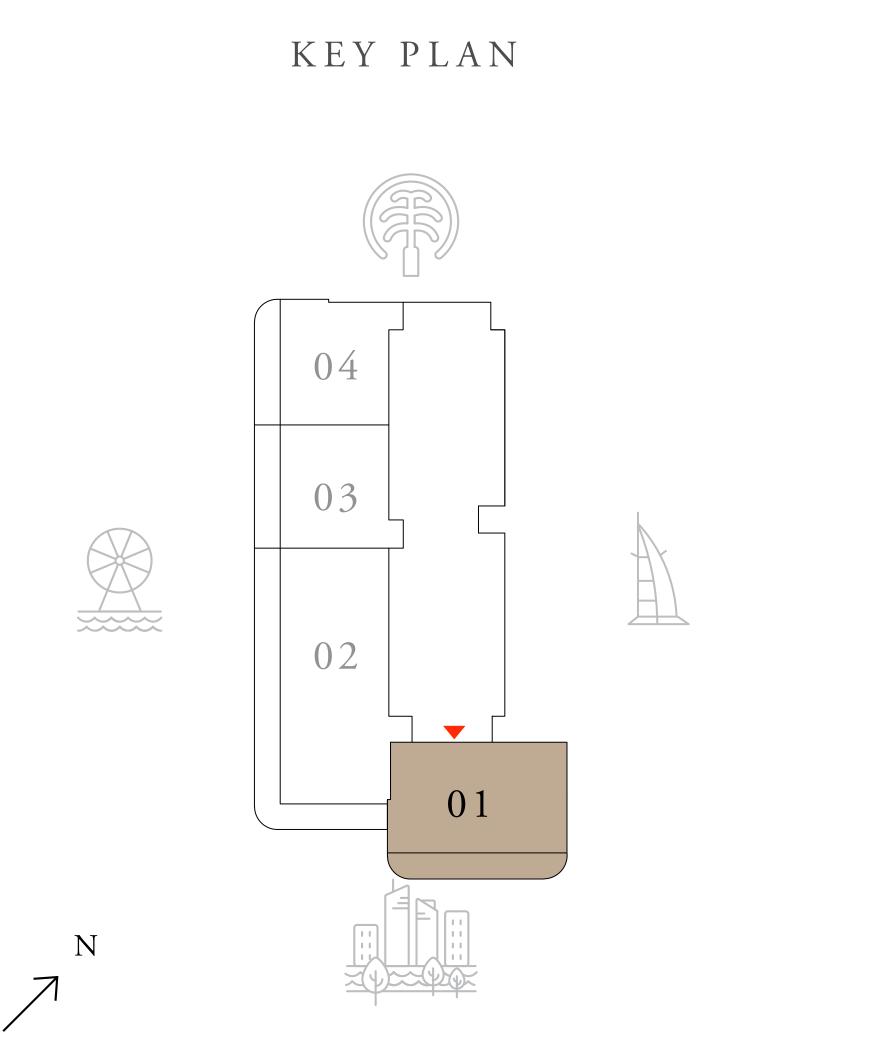

### EMAAR BEACHFRONT

#### TOWER 1

# 1 BEDROOM TYPE 2A

LEVEL 02-04

| _ | SUITE AREA   | 714.08 SQ.FT. | 66.34 SQ.M. |   |
|---|--------------|---------------|-------------|---|
|   | BALCONY AREA | 137.46 SQ.FT. | 12.77 SQ.M. |   |
|   | TOTAL AREA   | 851.54 SQ.FT. | 79.11 SQ.M. | _ |