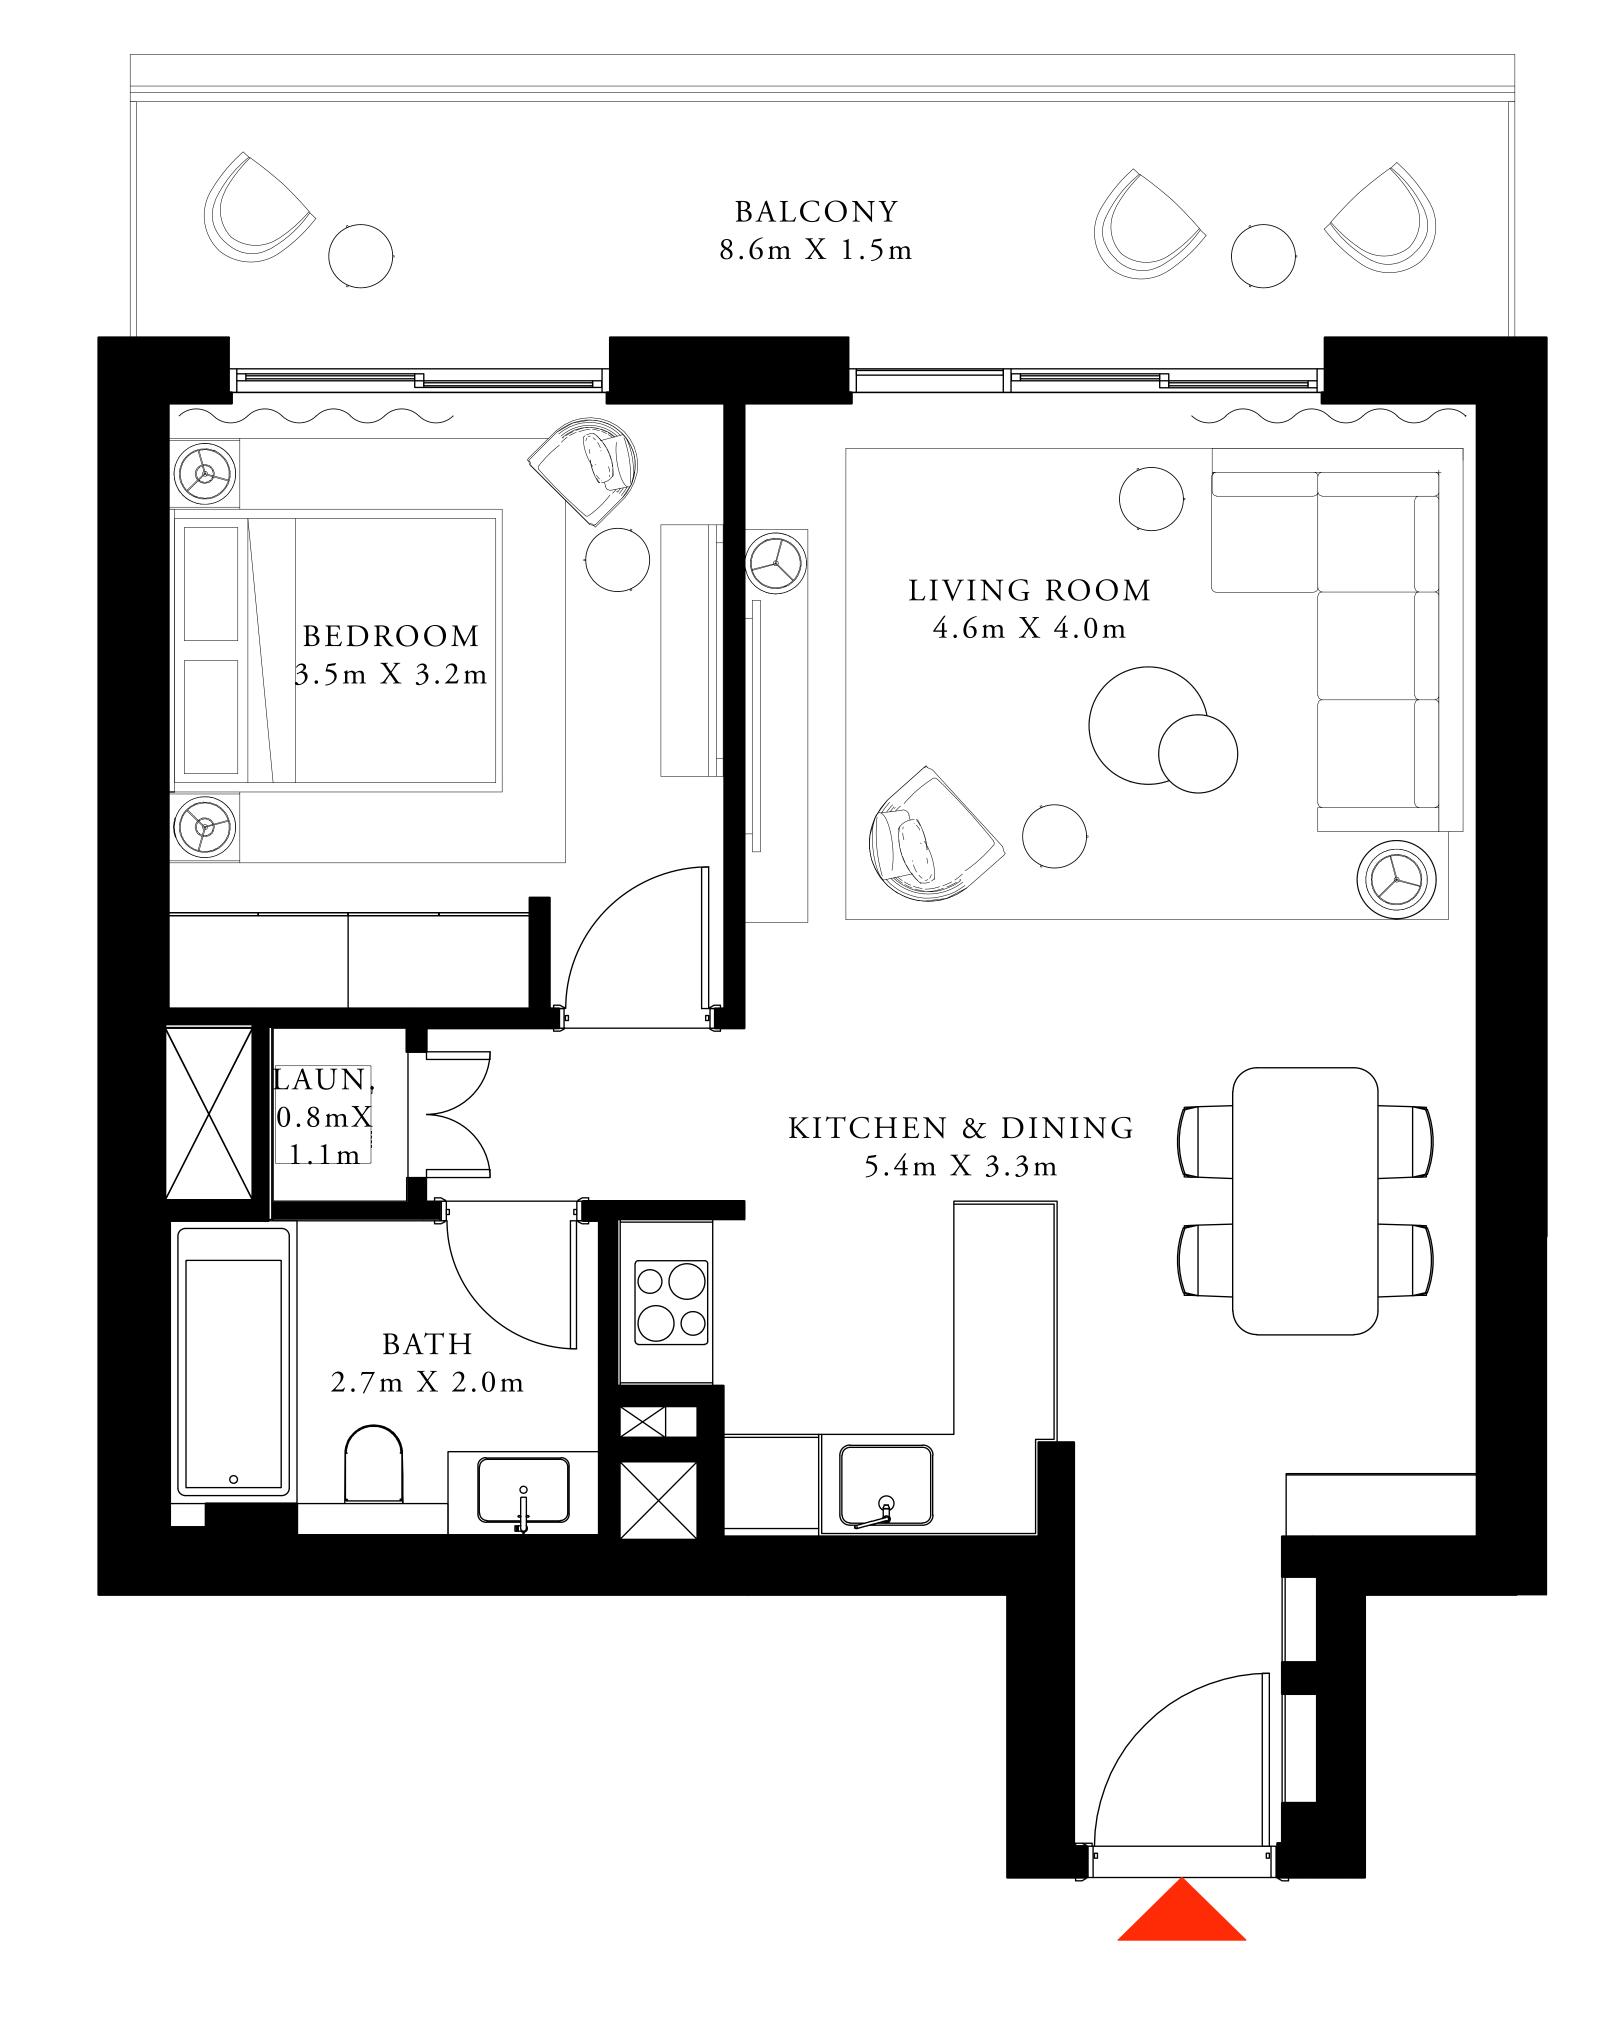

# 1 BEDROOM TYPE 2A

LEVEL 01, 05-06

| SUITE AREA   | 713.11 SQ.FT. | 66.25 SQ.M. |
|--------------|---------------|-------------|
| BALCONY AREA | 137.46 SQ.FT. | 12.77 SQ.M. |
| TOTAL AREA   | 850.57 SQ.FT. | 79.02 SQ.M. |

### EMAAR BEACHFRONT

#### TOWER 1

# 1 BEDROOM TYPE 2A

LEVEL 02-04

| _ | SUITE AREA   | 714.08 SQ.FT. | 66.34 SQ.M. |   |
|---|--------------|---------------|-------------|---|
|   | BALCONY AREA | 137.46 SQ.FT. | 12.77 SQ.M. |   |
|   | TOTAL AREA   | 851.54 SQ.FT. | 79.11 SQ.M. | _ |