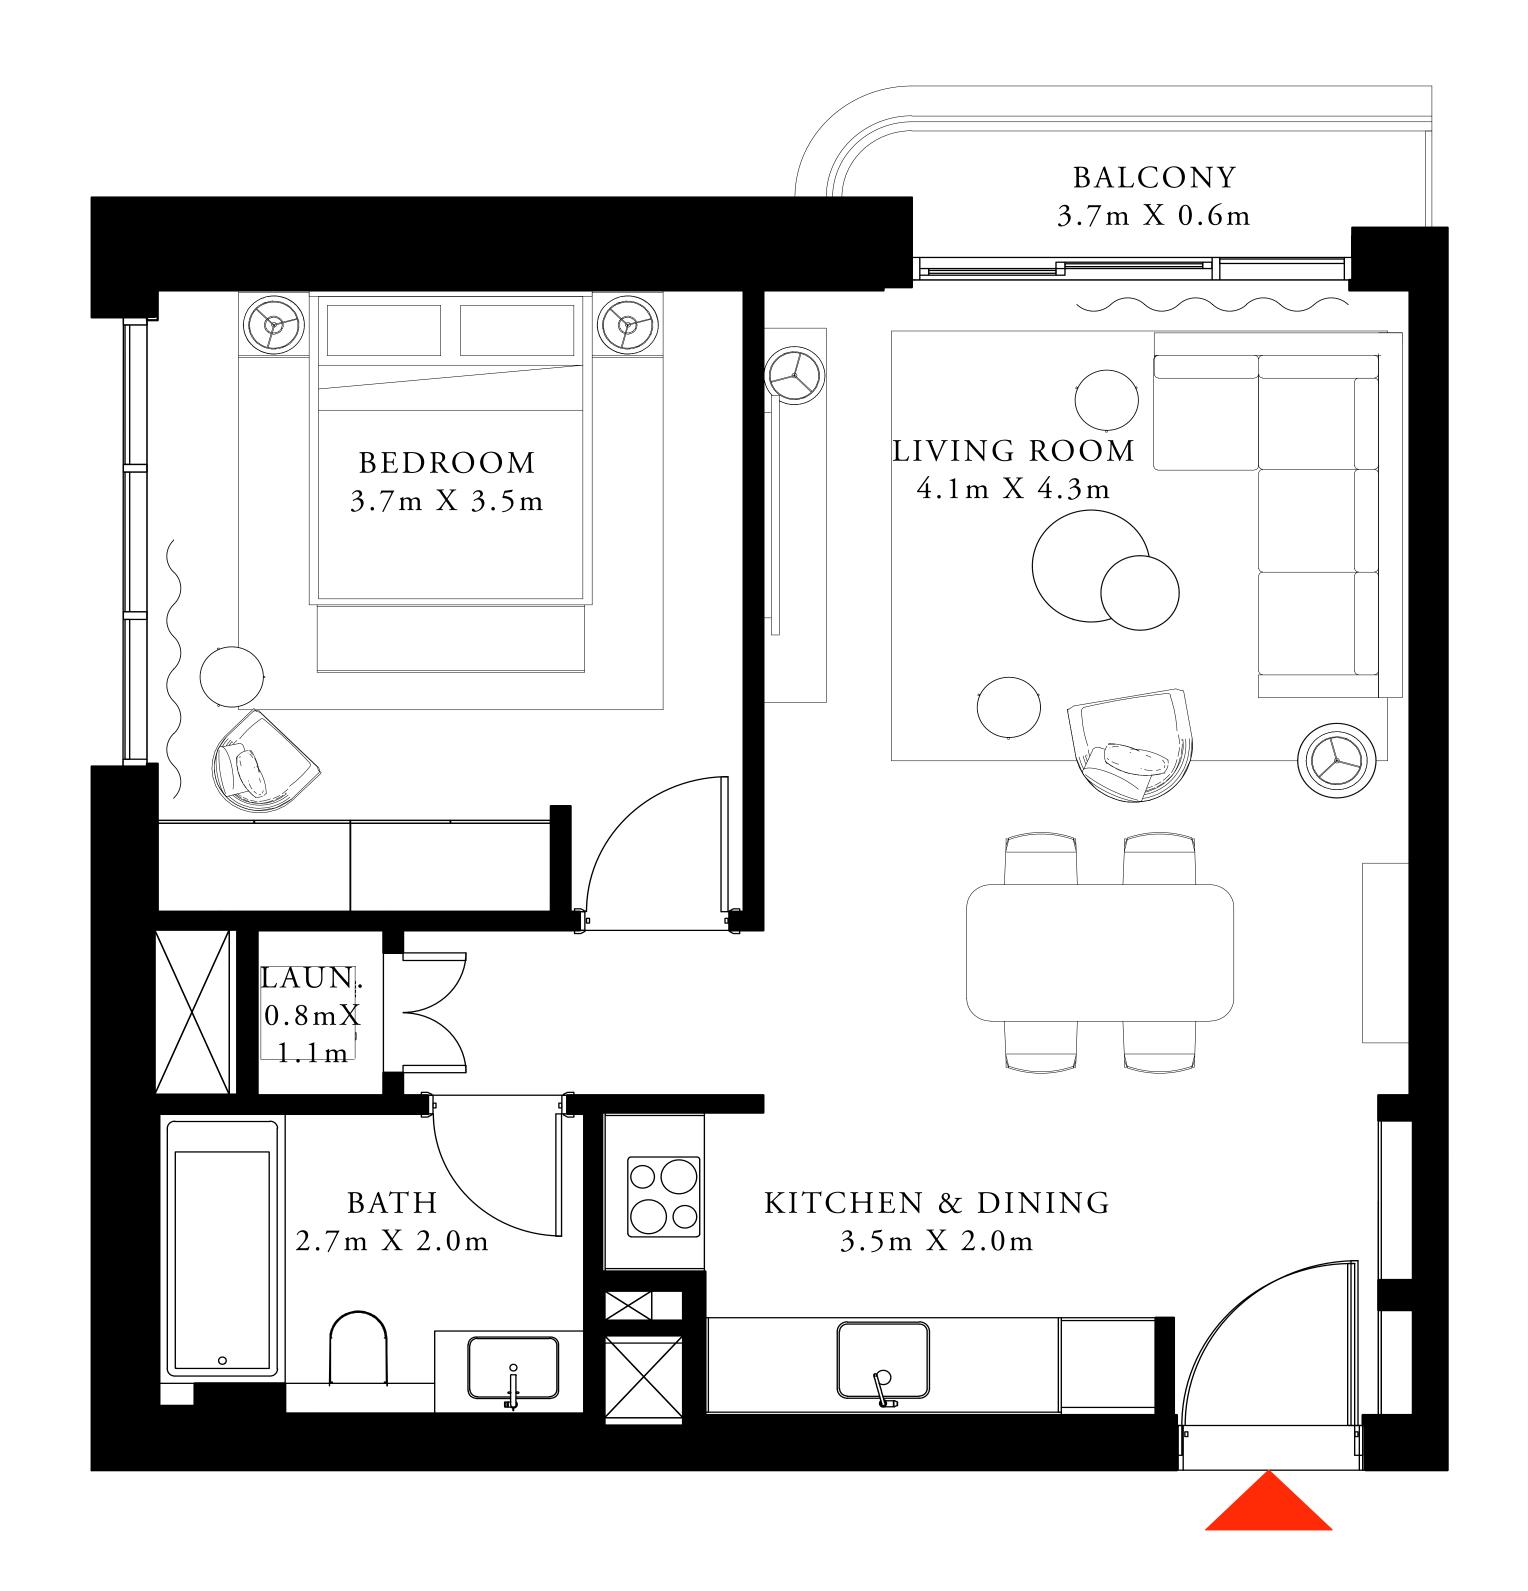

# 1 BEDROOM TYPE 1

LEVEL 02-04

| SUITE AREA   | 691.58 SQ.FT. | 64.25 SQ.M. |
|--------------|---------------|-------------|
| BALCONY AREA | 39.61 SQ.FT.  | 3.68 SQ.M.  |
| TOTAL AREA   | 731.19 SQ.FT. | 67.93 SQ.M. |