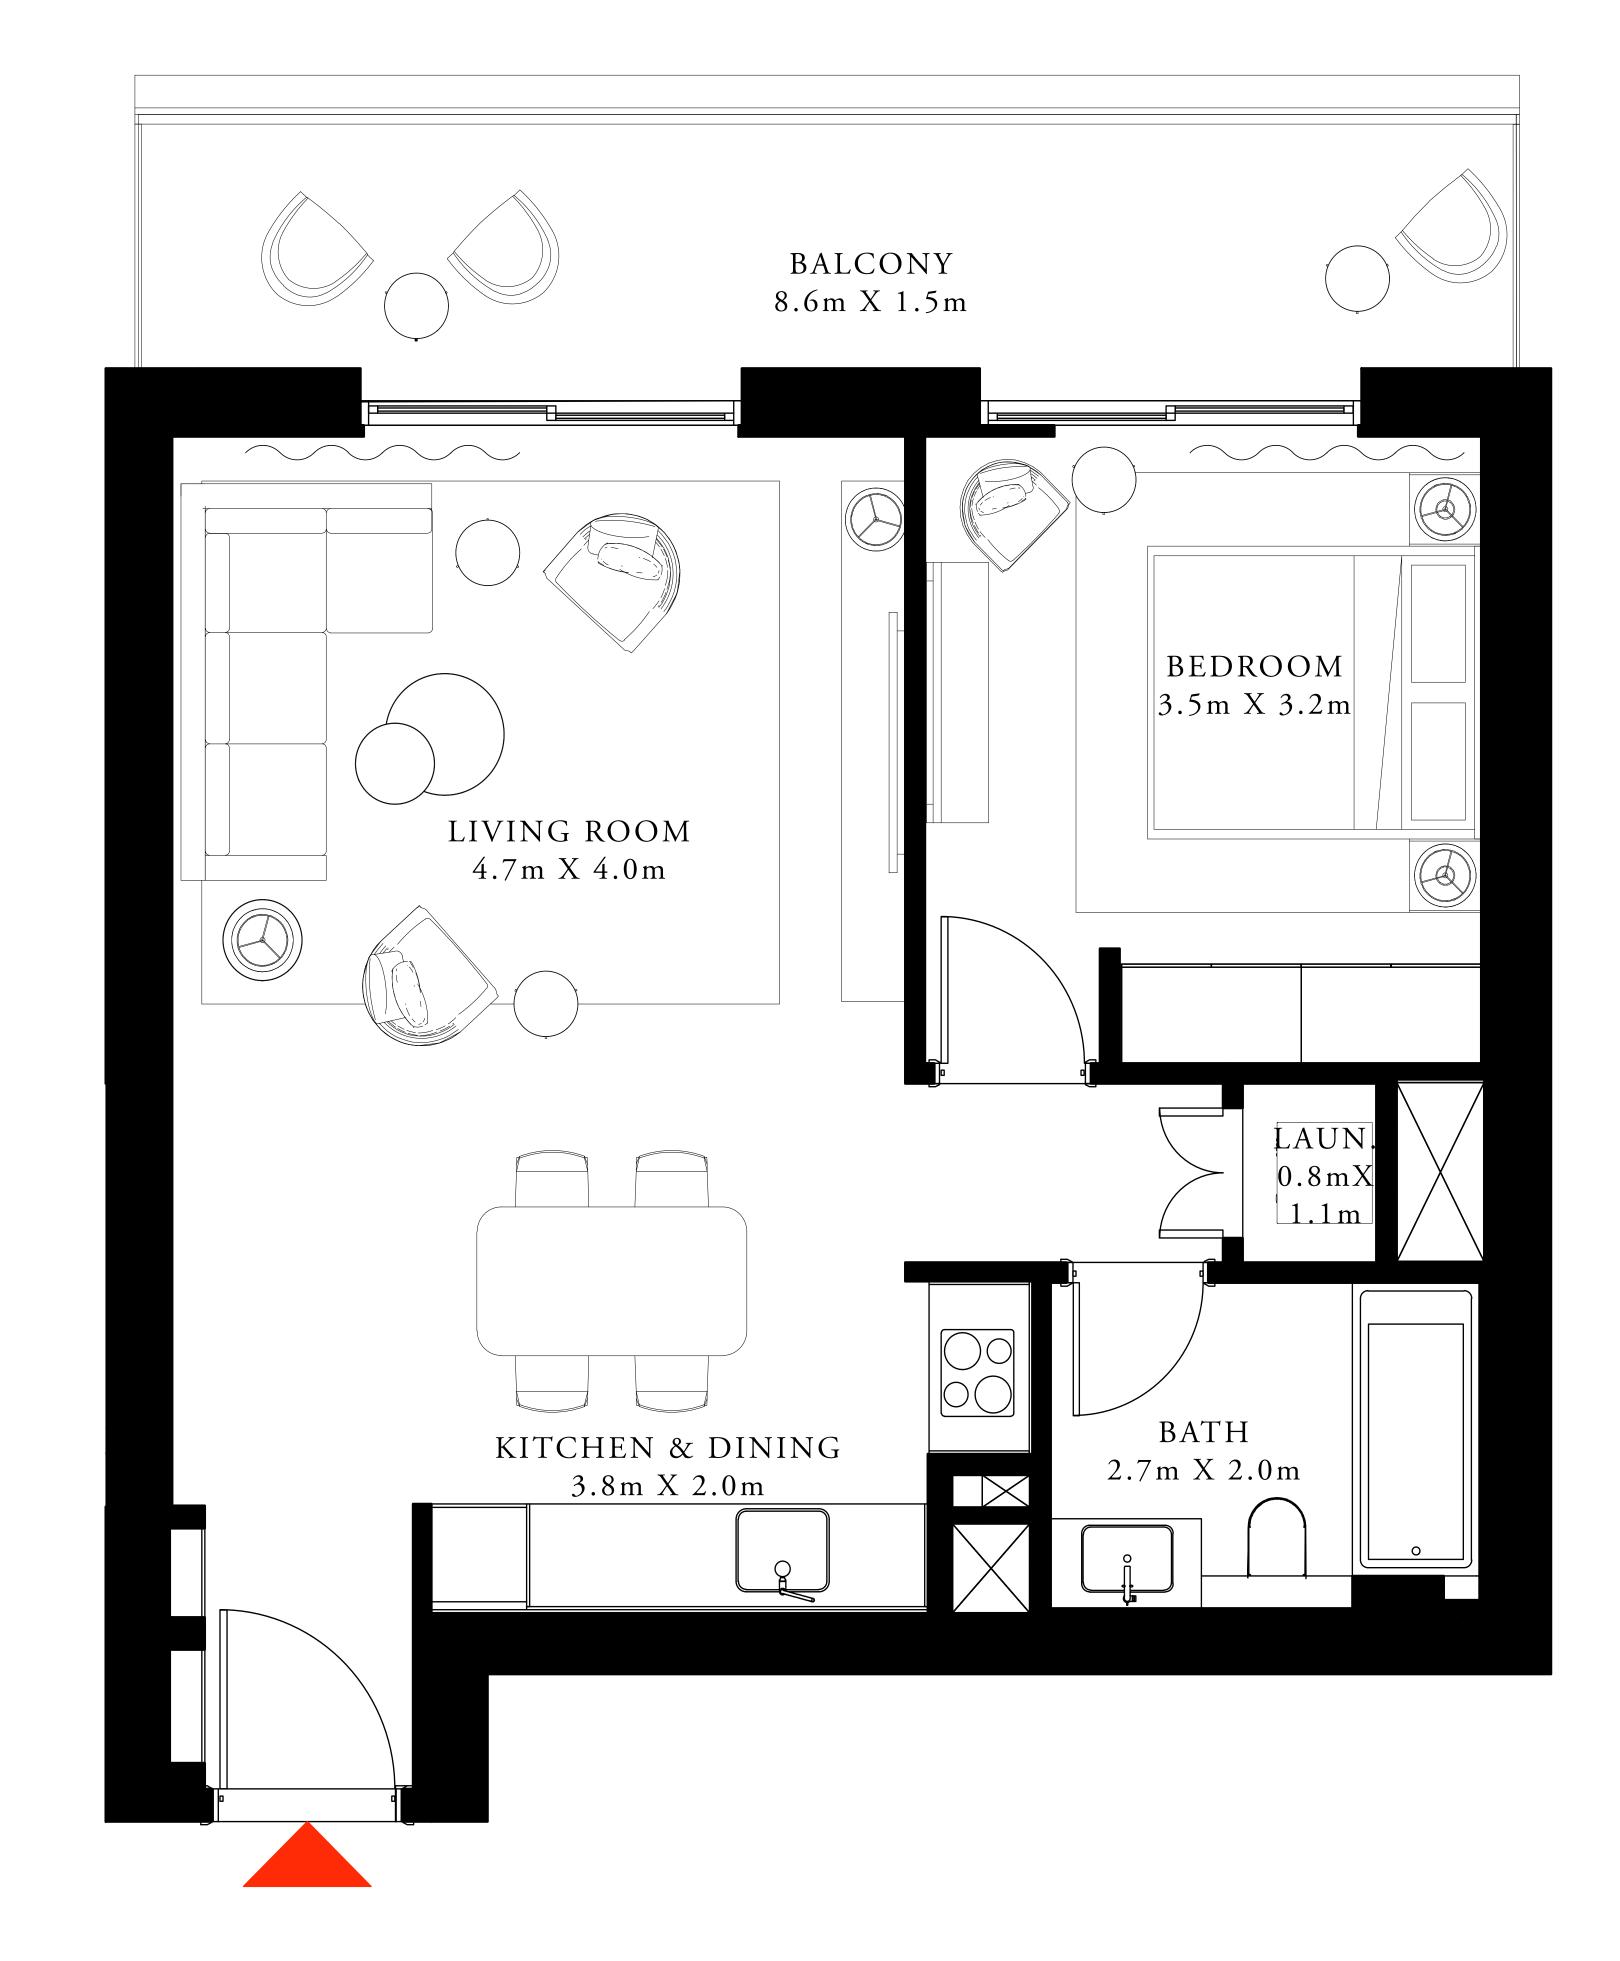

### EMAAR BEACHFRONT

#### TOWER 1

# 1 BEDROOM TYPE 1

LEVEL 07-27

UNIT 06 & 07

| SUITE AREA   | 691.37 SQ.FT. | 64.23 SQ.M. |
|--------------|---------------|-------------|
| BALCONY AREA | 40.15 SQ.FT.  | 3.73SQ.M.   |
| TOTAL AREA   | 731.52 SQ.FT. | 67.96 SQ.M. |