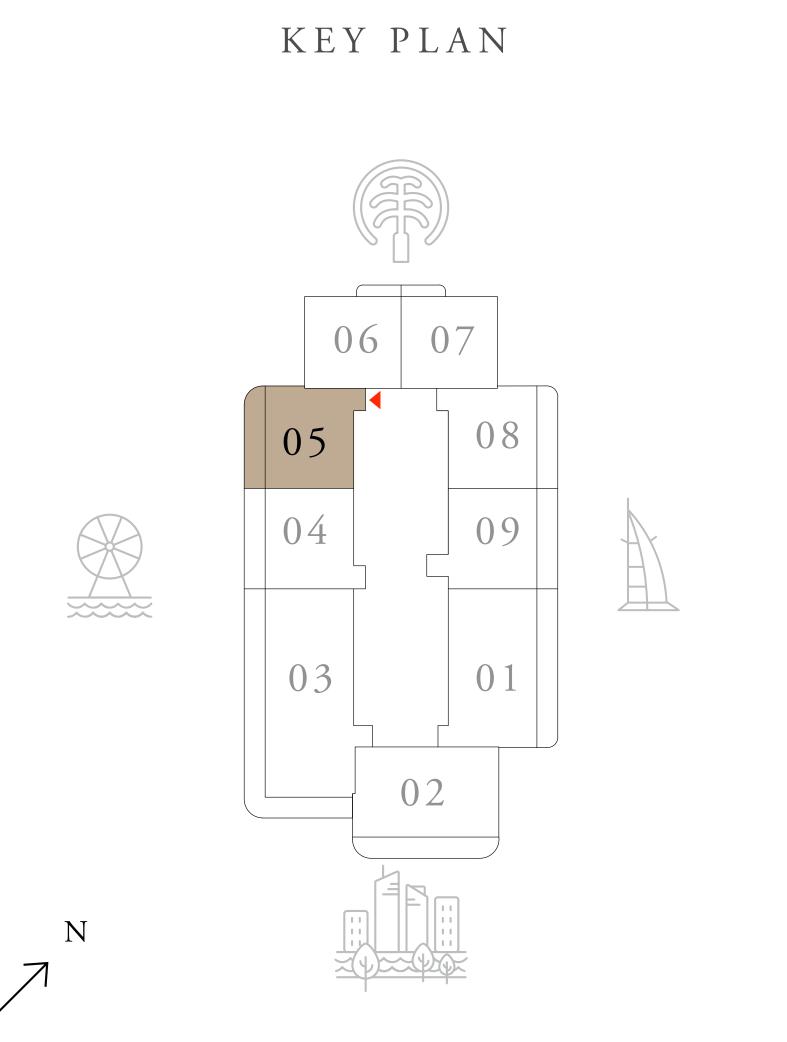

### EMAAR BEACHFRONT

#### TOWER 1

# 1 BEDROOM TYPE 1

LEVEL 07-27

UNIT 06 & 07

| SUITE AREA   | 691.37 SQ.FT. | 64.23 SQ.M. |
|--------------|---------------|-------------|
| BALCONY AREA | 40.15 SQ.FT.  | 3.73SQ.M.   |
| TOTAL AREA   | 731.52 SQ.FT. | 67.96 SQ.M. |