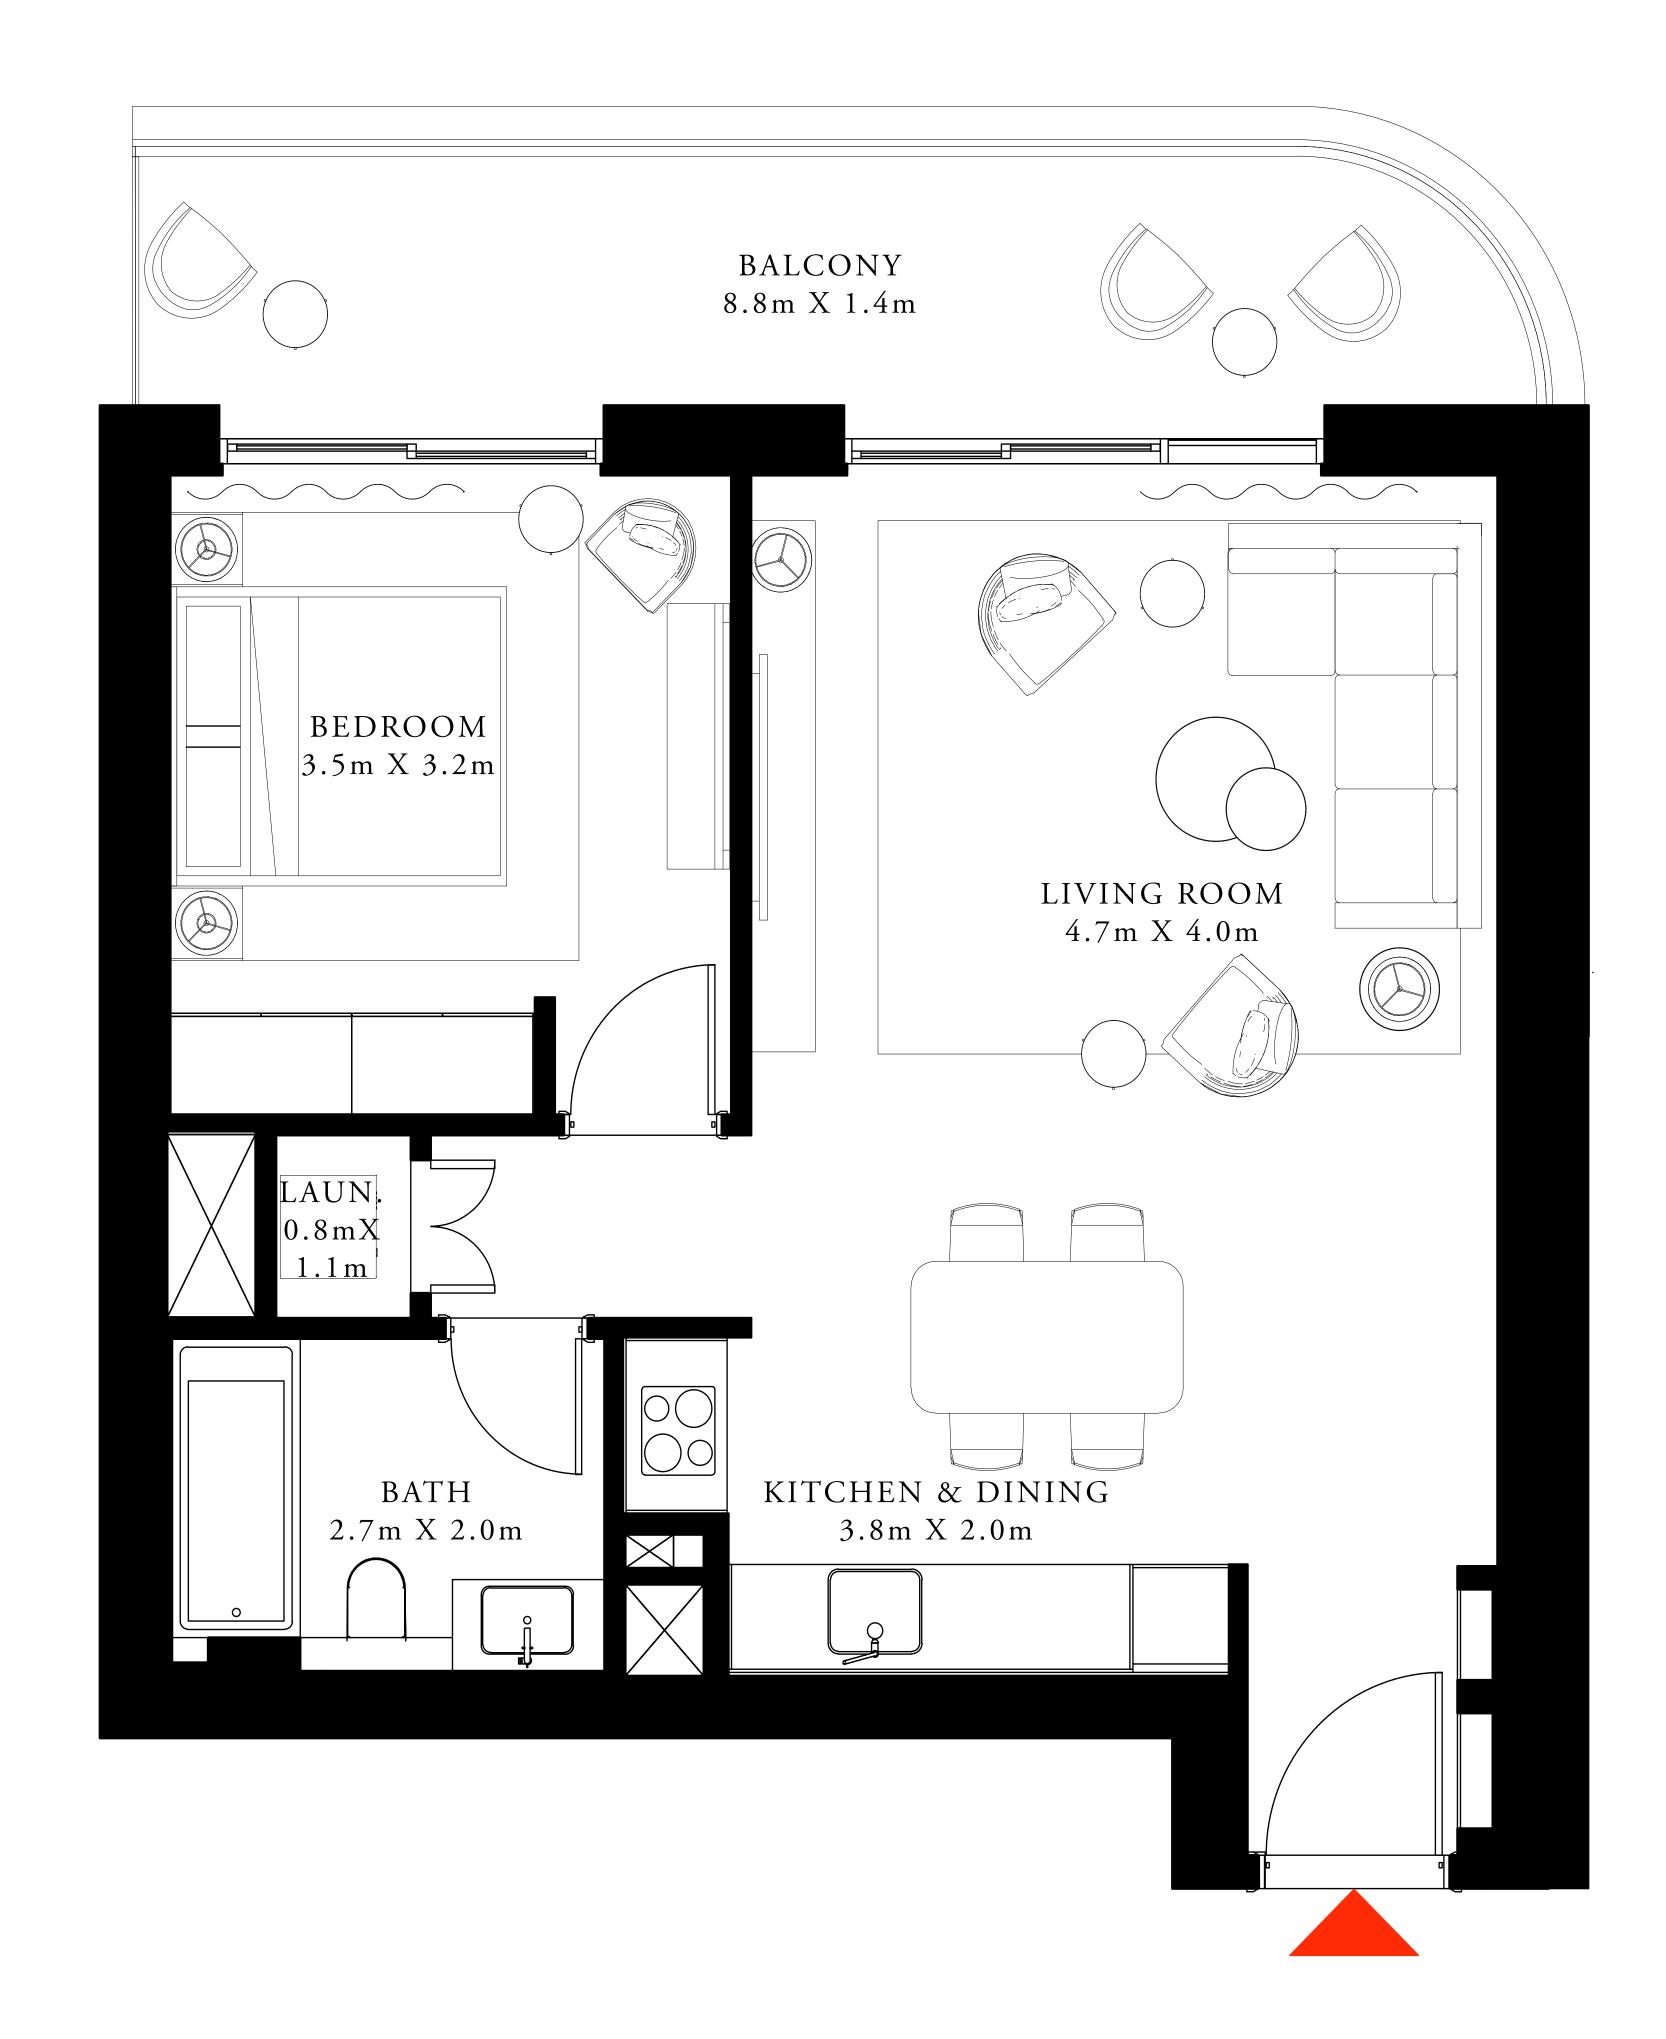

### EMAAR BEACHFRONT

#### TOWER 1

# 1 BEDROOM TYPE 1

LEVEL 02-04

| SUITE AREA   | 693.73 SQ.FT. | 64.45 SQ.M. |
|--------------|---------------|-------------|
| BALCONY AREA | 39.61 SQ.FT.  | 3.68 SQ.M.  |
| TOTAL AREA   | 733.34 SQ.FT. | 68.13 SQ.M. |