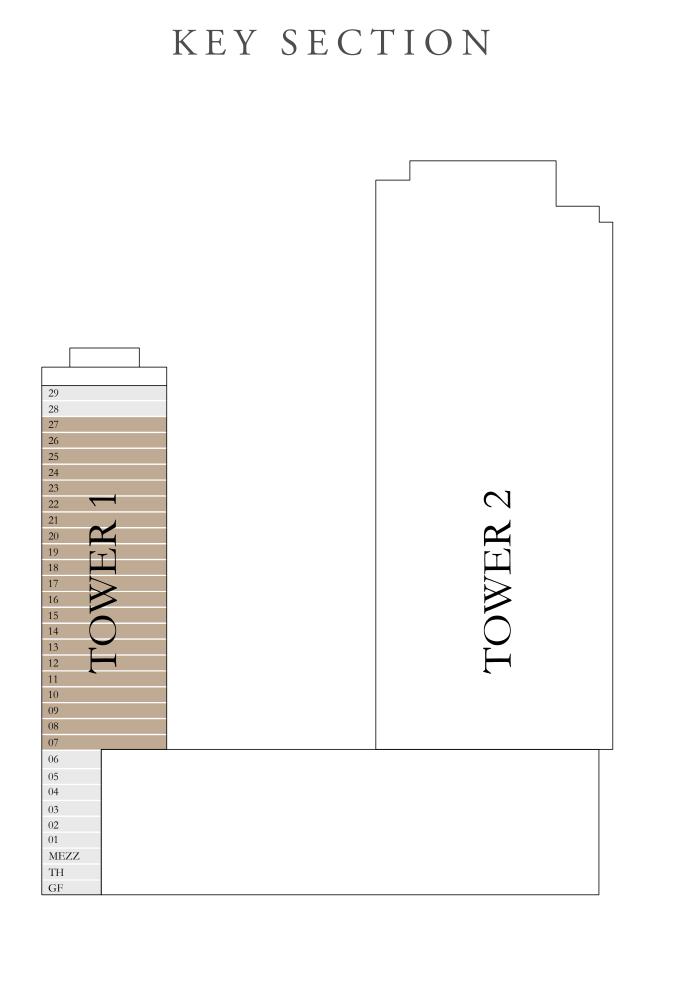

TOWER 1

# 1 BEDROOM TYPE 2

LEVEL 02-04

| SUITE AREA   | 711.82 SQ.FT. | 66.13 SQ.M. |
|--------------|---------------|-------------|
| BALCONY AREA | 138.32 SQ.FT. | 12.85 SQ.M. |
| TOTAL AREA   | 850.14 SQ.FT. | 78.98 SQ.M. |









### EMAAR BEACHFRONT

#### TOWER 1

# 1 BEDROOM TYPE 3

LEVEL 07-27

| SUITE AREA   | 728.72 SQ.FT. | 67.70 SQ.M. |
|--------------|---------------|-------------|
| BALCONY AREA | 138.75 SQ.FT. | 12.89 SQ.M. |
| TOTAL AREA   | 867.47 SQ.FT. | 80.59 SQ.M. |











### EMAAR BEACHFRONT

#### TOWER 1

# 2 BEDROOM TYPE 1

LEVEL 07-27

| <br>SUITE AREA | 1114.60 SQ.FT. | 103.55 SQ.M. | _ |
|----------------|----------------|--------------|---|
| BALCONY AREA   | 218.40 SQ.FT.  | 20.29 SQ.M.  |   |
| TOTAL AREA     | 1333.00 SQ.FT. | 123.84 SQ.M. | _ |











### EMAAR BEACHFRONT

#### TOWER 1

# 2 BEDROOM TYPE 2

LEVEL 01, 05-06

| SUITE AREA   | 999.75 SQ.FT.  | 92.88 SQ.M.  |
|--------------|----------------|--------------|
| BALCONY AREA | 194.93 SQ.FT.  | 18.11 SQ.M.  |
| TOTAL AREA   | 1194.68 SQ.FT. | 110.99 SQ.M. |











### EMAAR BEACHFRONT

#### TOWER 1

# 2 BEDROOM TYPE 2

LEVEL 02-04

| SUITE AREA   | 999.86 SQ.FT.  | 92.89 SQ.M.  |
|--------------|----------------|--------------|
| BALCONY AREA | 194.4 SQ.FT.   | 18.06 SQ.M.  |
| TOTAL AREA   | 1194.26 SQ.FT. | 110.95 SQ.M. |







## EMAAR BEACHFRONT

#### TOWER 1

# 2 BEDROOM TYPE 2

LEVEL 07-27

| SUITE AREA   | 1000.94 SQ.FT. | 92.99 SQ.M.  |
|--------------|----------------|--------------|
| BALCONY AREA | 194.18 SQ.FT.  | 18.04 SQ.M.  |
| TOTAL AREA   | 1195.12