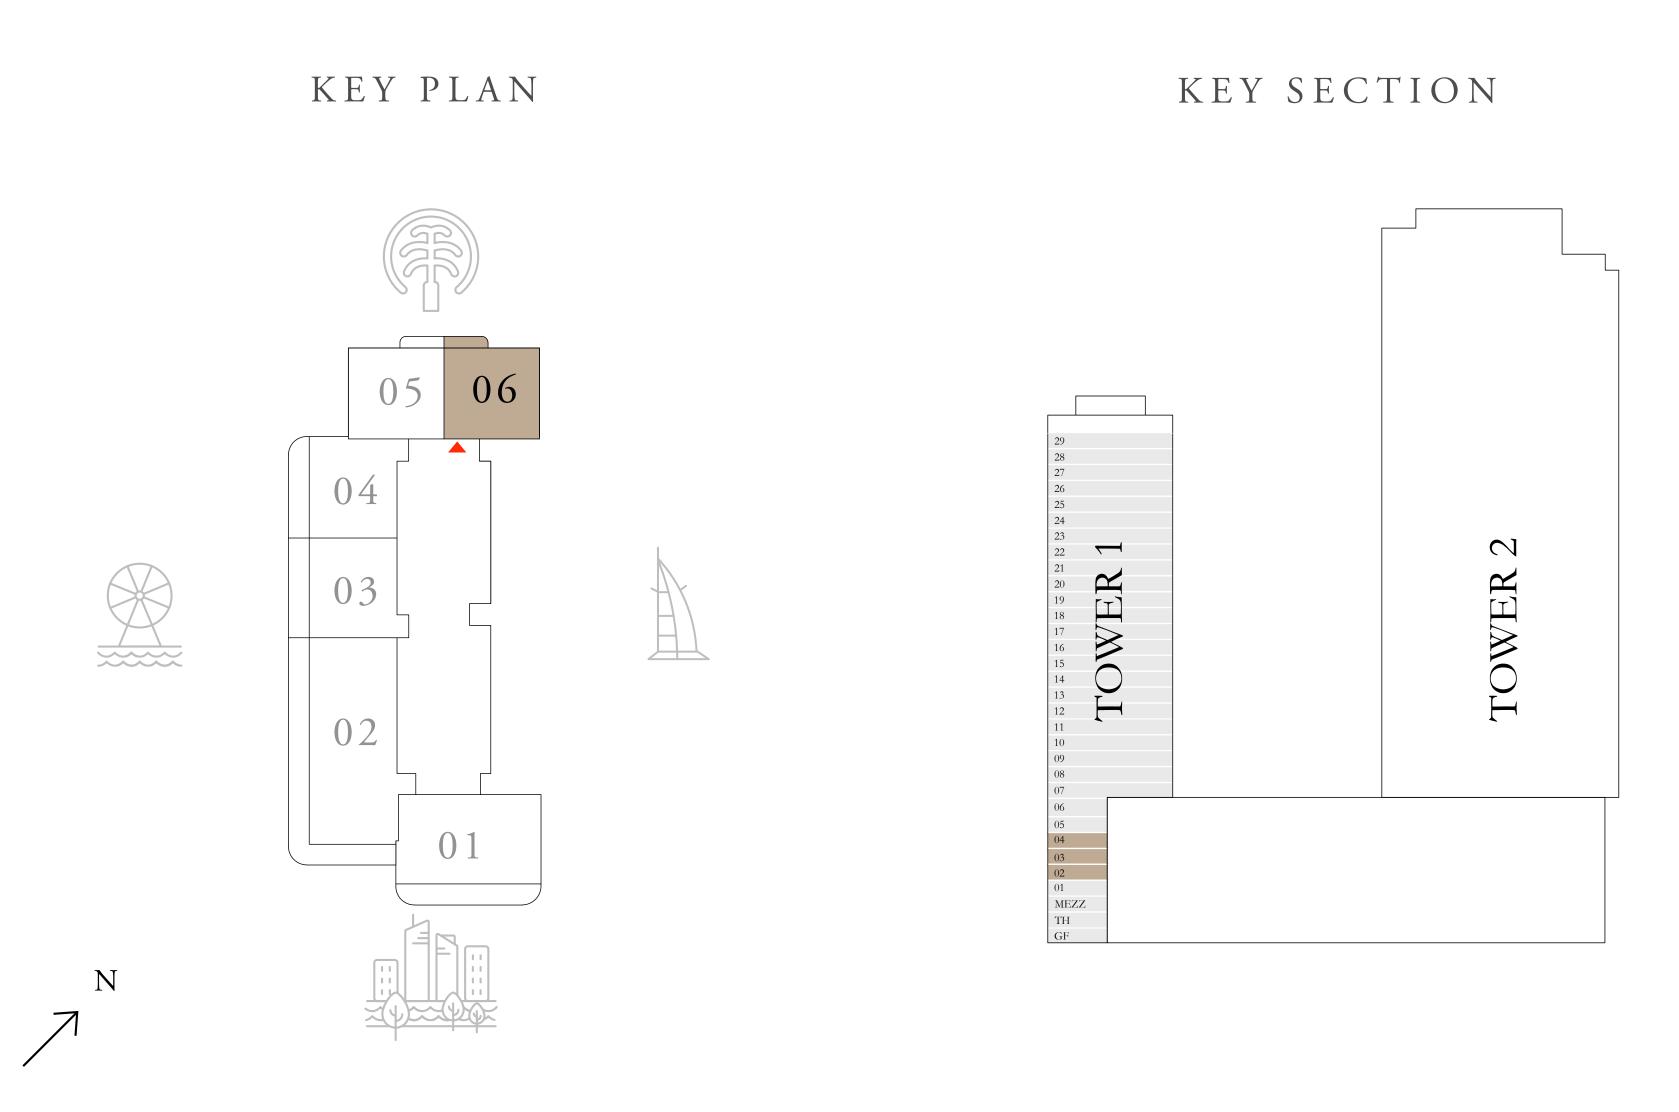

# 1 BEDROOM TYPE 1

LEVEL 02-04

| SUITE AREA   | 693.73 SQ.FT. | 64.45 SQ.M. |
|--------------|---------------|-------------|
| BALCONY AREA | 39.61 SQ.FT.  | 3.68 SQ.M.  |
| TOTAL AREA   | 733.34 SQ.FT. | 68.13 SQ.M. |