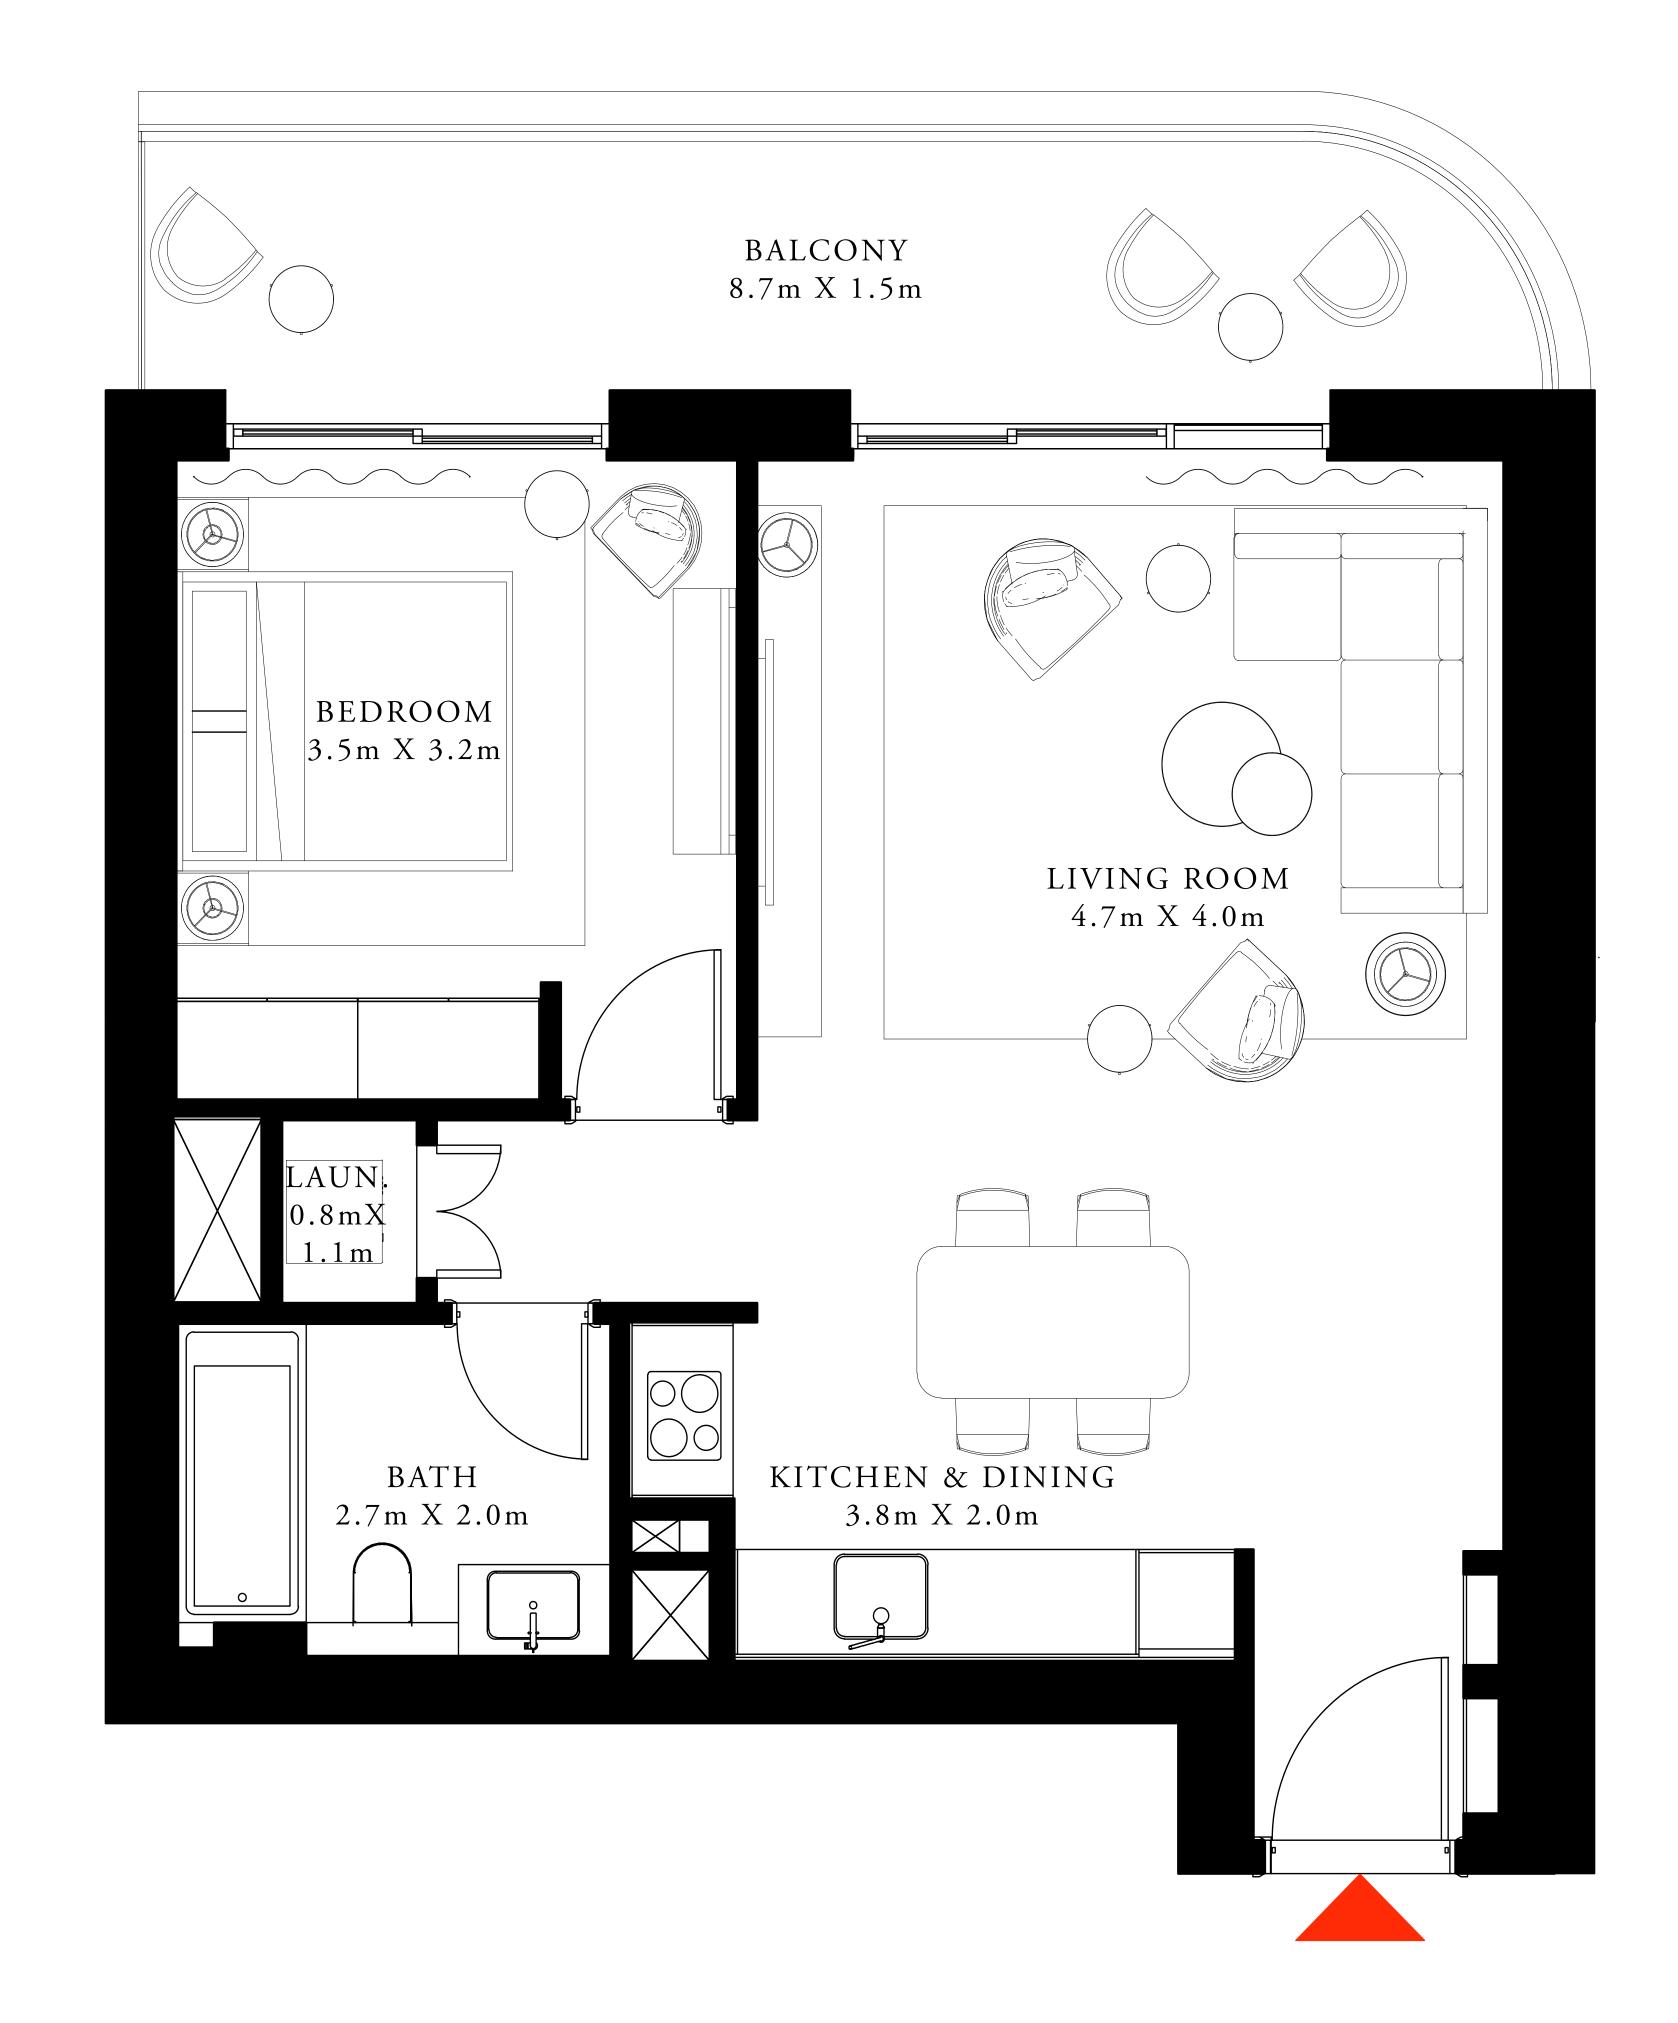

### EMAAR BEACHFRONT

#### TOWER 1

# 1 BEDROOM TYPE 1

LEVEL 02-04

| SUITE AREA   | 693.73 SQ.FT. | 64.45 SQ.M. |
|--------------|---------------|-------------|
| BALCONY AREA | 39.61 SQ.FT.  | 3.68 SQ.M.  |
| TOTAL AREA   | 733.34 SQ.FT. | 68.13 SQ.M. |