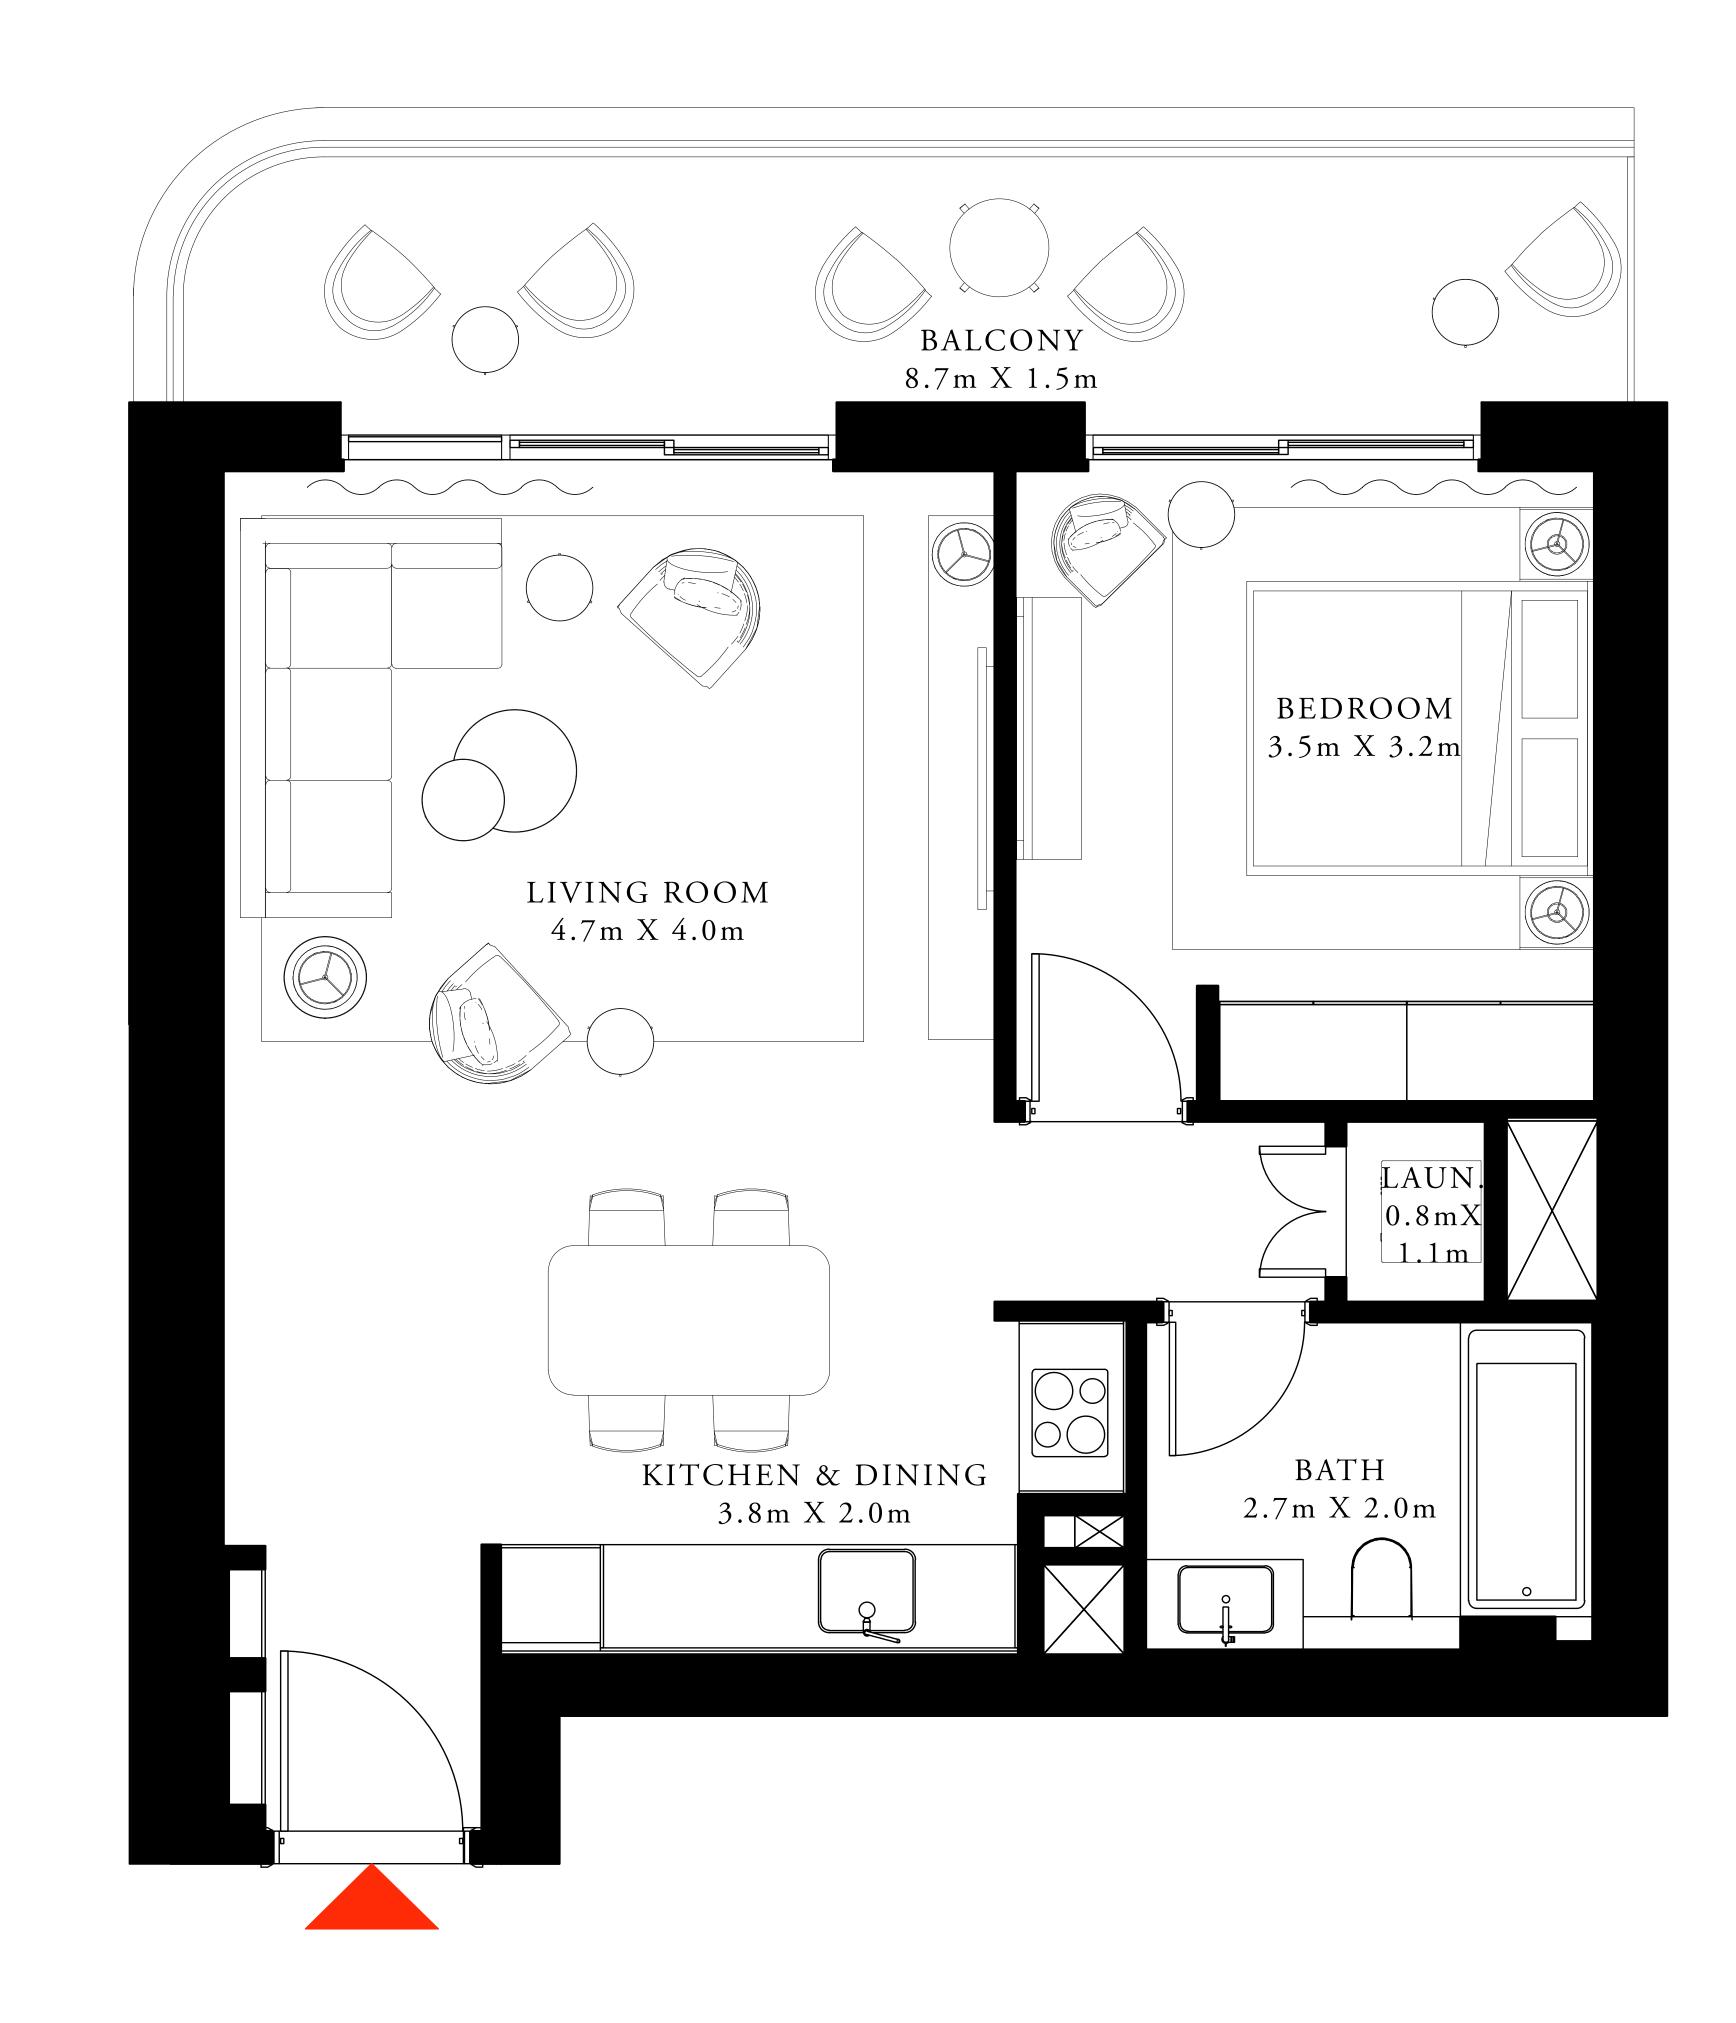

#### TOWER 1

# 1 BEDROOM TYPE 1

LEVEL 07-27

UNIT 06 & 07

| SUITE AREA   | 691.37 SQ.FT. | 64.23 SQ.M. |
|--------------|---------------|-------------|
| BALCONY AREA | 40.15 SQ.FT.  | 3.73SQ.M.   |
| TOTAL AREA   | 731.52 SQ.FT. | 67.96 SQ.M. |