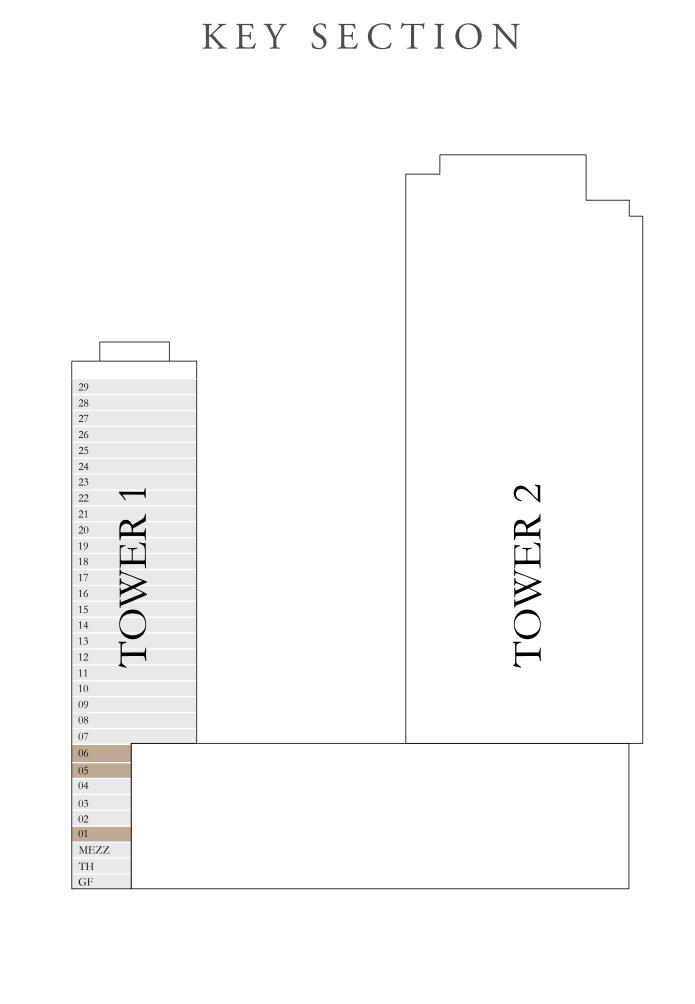

# 1 BEDROOM TYPE 1

LEVEL 07-27

UNIT 06 & 07

| SUITE AREA   | 691.37 SQ.FT. | 64.23 SQ.M. |
|--------------|---------------|-------------|
| BALCONY AREA | 40.15 SQ.FT.  | 3.73SQ.M.   |
| TOTAL AREA   | 731.52 SQ.FT. | 67.96 SQ.M. |