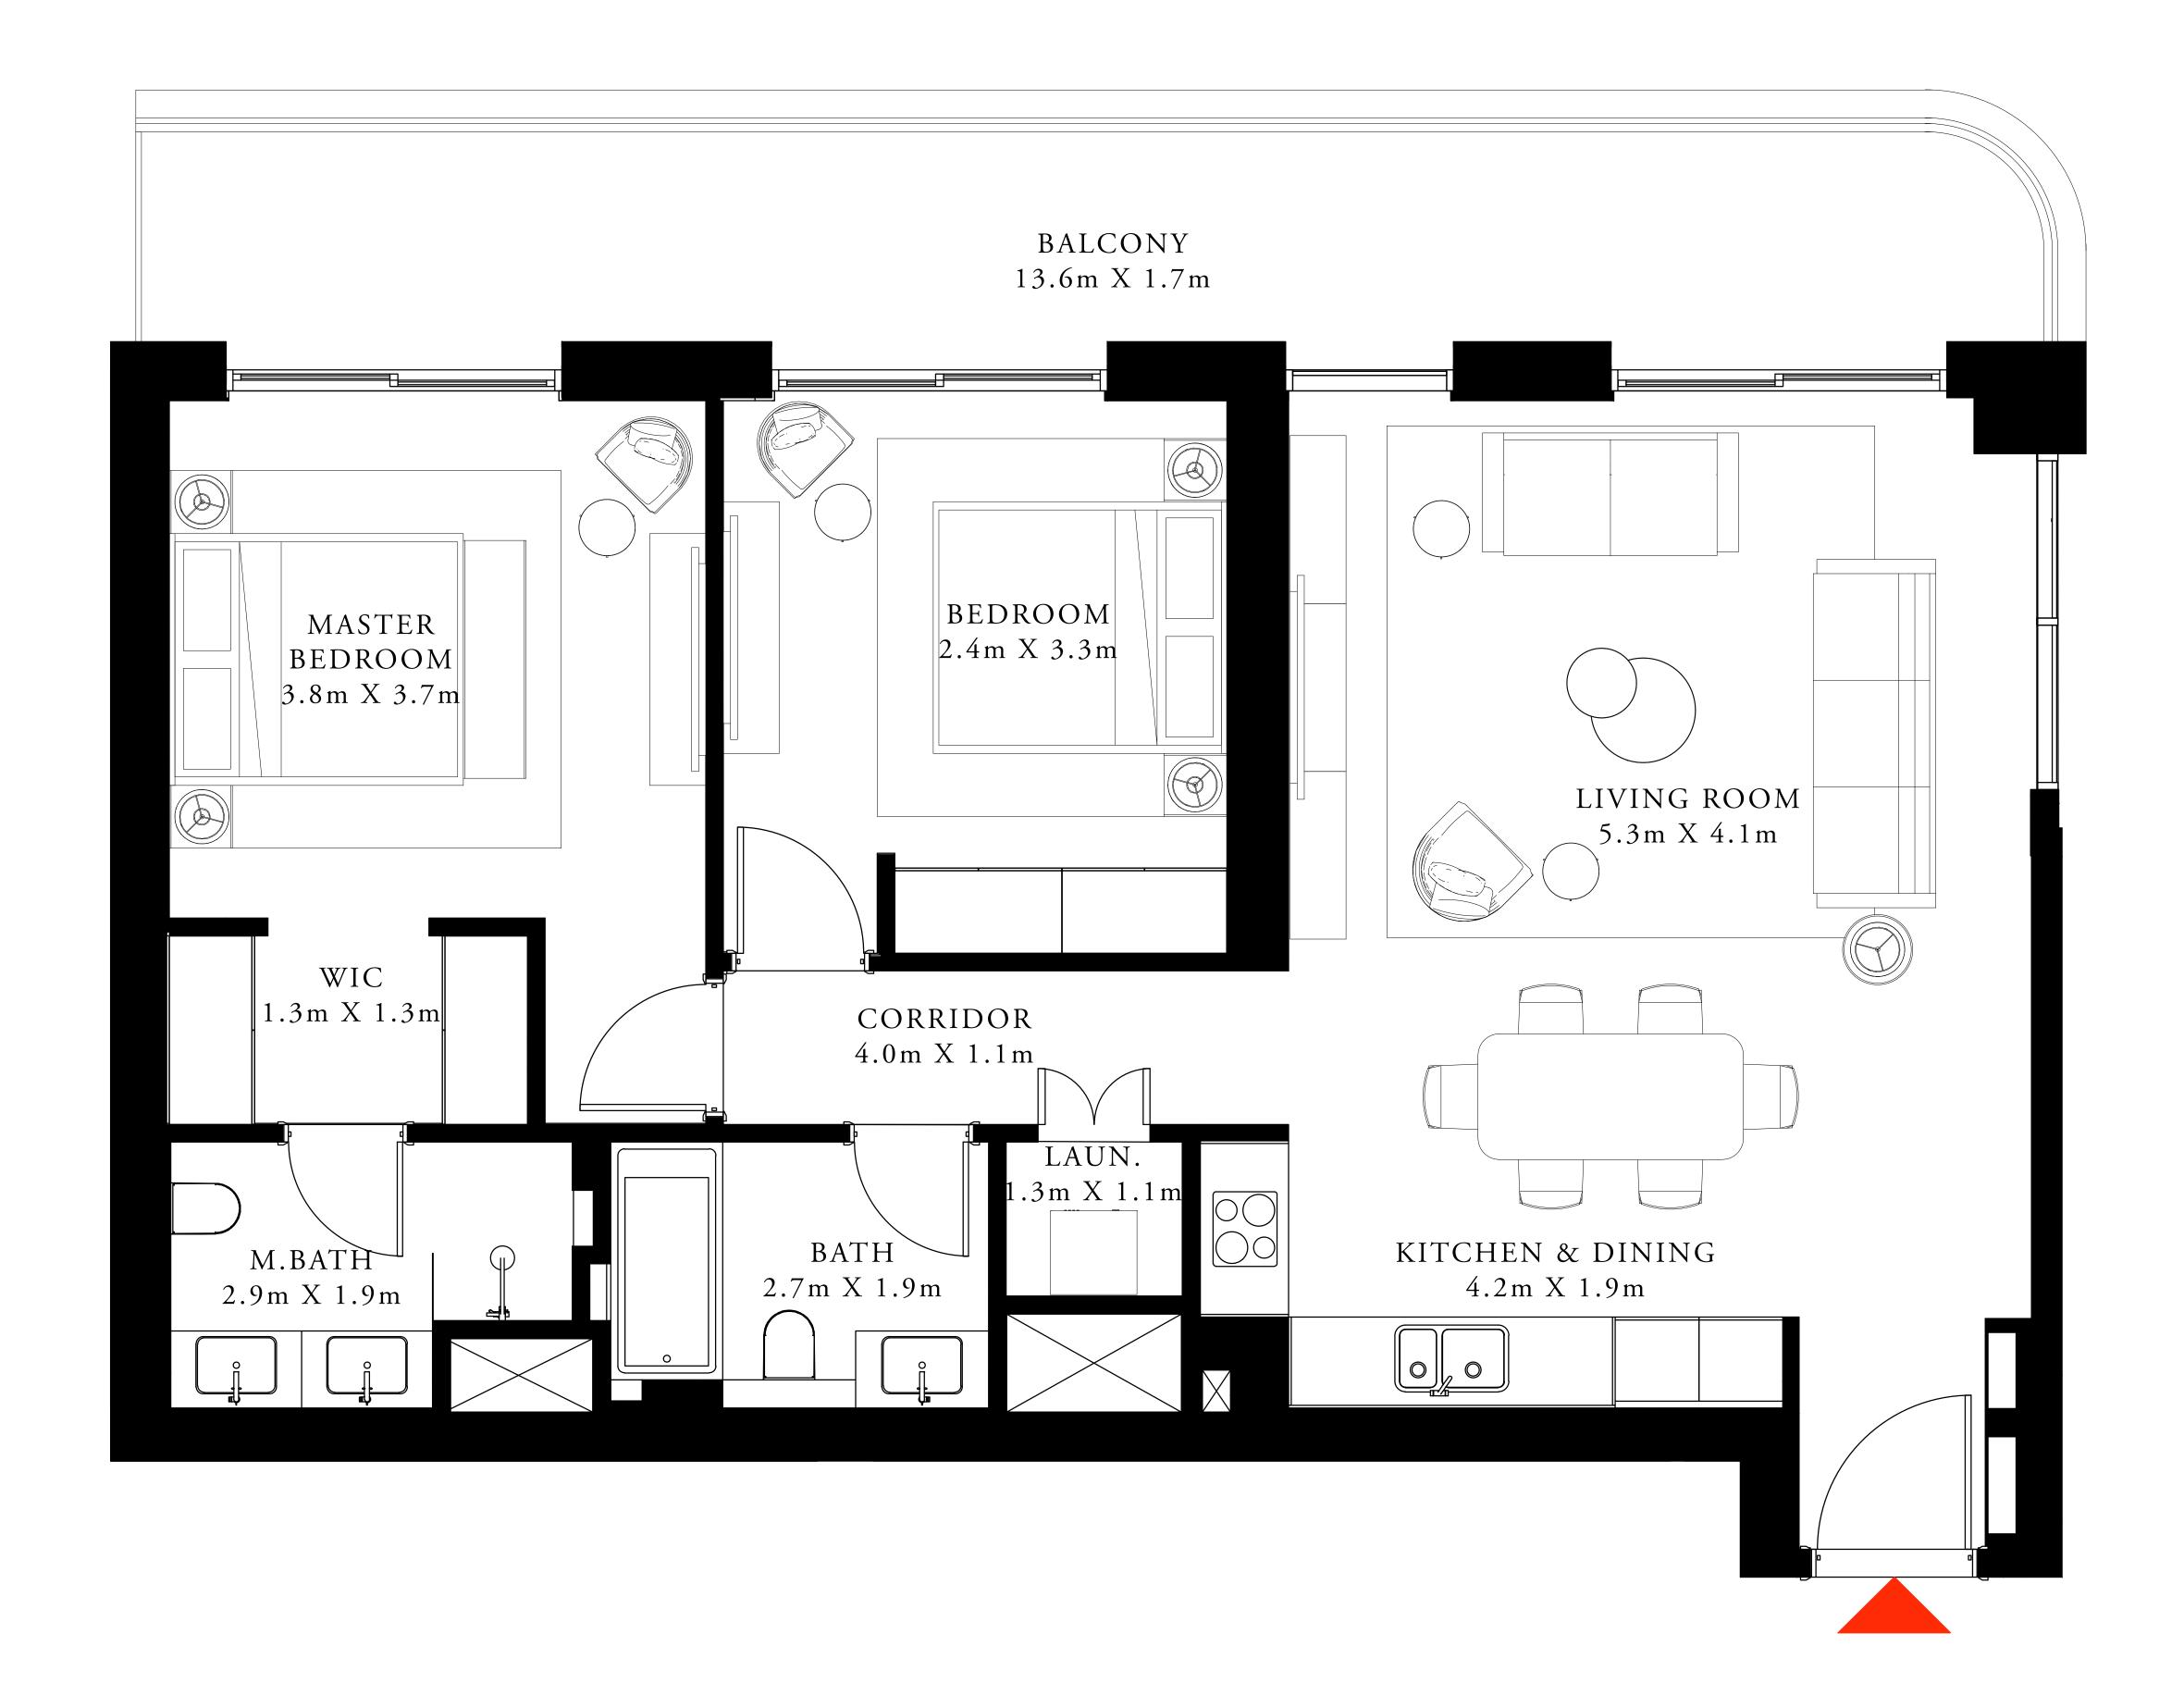

# 1 BEDROOM TYPE 1

LEVEL 07-27

UNIT 06 & 07

| SUITE AREA   | 691.37 SQ.FT. | 64.23 SQ.M. |
|--------------|---------------|-------------|
| BALCONY AREA | 40.15 SQ.FT.  | 3.73SQ.M.   |
| TOTAL AREA   | 731.52 SQ.FT. | 67.96 SQ.M. |