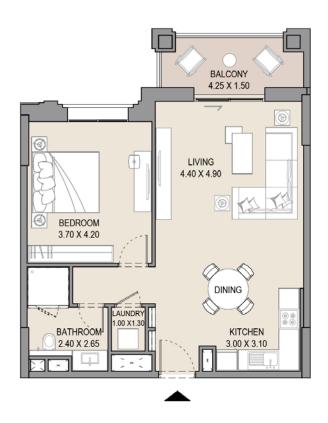

#### APARTMENT TYPE A1

LEVEL 1,2,3,4,5,6,7 & 8

|   | UNIT NO. |     | SUITE<br>AREA |      | BALCONY<br>AREA |     | TOTAL<br>AREA |      |      |
|---|----------|-----|---------------|------|-----------------|-----|---------------|------|------|
| 1 | 02       | 202 | 302           | SQM  | SQFT            | SQM | SQFT          | SQM  | SQFT |
| 4 | 102      | 502 | 602           | 64.3 | 692             | 7.0 | 75            | 71.3 | 768  |
| 7 | 702      | 802 |               |      |                 |     |               |      |      |

#### APARTMENT TYPE A

LEVEL 1,2,3,4,5 & 6

| UNIT | UNIT NO. |       | SUITE<br>AREA |      | CONY | TOTAL<br>AREA |      |  |
|------|----------|-------|---------------|------|------|---------------|------|--|
| 103  | 203      | SQM   | SQFT          | SQM  | SQFT | SQM           | SQFT |  |
| 303  | 403      | 104.4 | 1124          | 16.0 | 172  | 120.4         | 1296 |  |
| 503  | 603      |       |               |      |      |               |      |  |