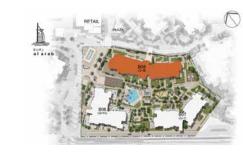

## Connectivity An address within touching distance of the city

Located 20 minutes from Dubai International Airport, and nestled in Madinat Jumeirah, Madinat Jumeirah Living is also just a few minutes from Dubai Media City, Dubai Internet City, Palm Jumeirah and Dubai Marina. It is adjacent to Burj Al Arab, Wild Wadi Waterpark<sup>TM</sup>, Jumeirah Beach Hotel; major shopping malls, public transport links and schools.

# Community An unparalleled oasis on a pathway to discovery

A central pedestrian walkway meanders through Madinat Jumeirah Living, providing access to private community entrances. Communal roof terraces with BBQ areas also offer magnificent views of Madinat Jumeirah, Burj Al Arab and the sea, while facilities include:

DAY CARE

PLAY AREAS

FITNESS CENTRES

SWIMMING POOLS

PARKS AND OPEN SPACES

DIRECT AIRCONDITIONED FOOTBRIDGE CONNECTED TO MADINAT JUMEIRAH RESORT