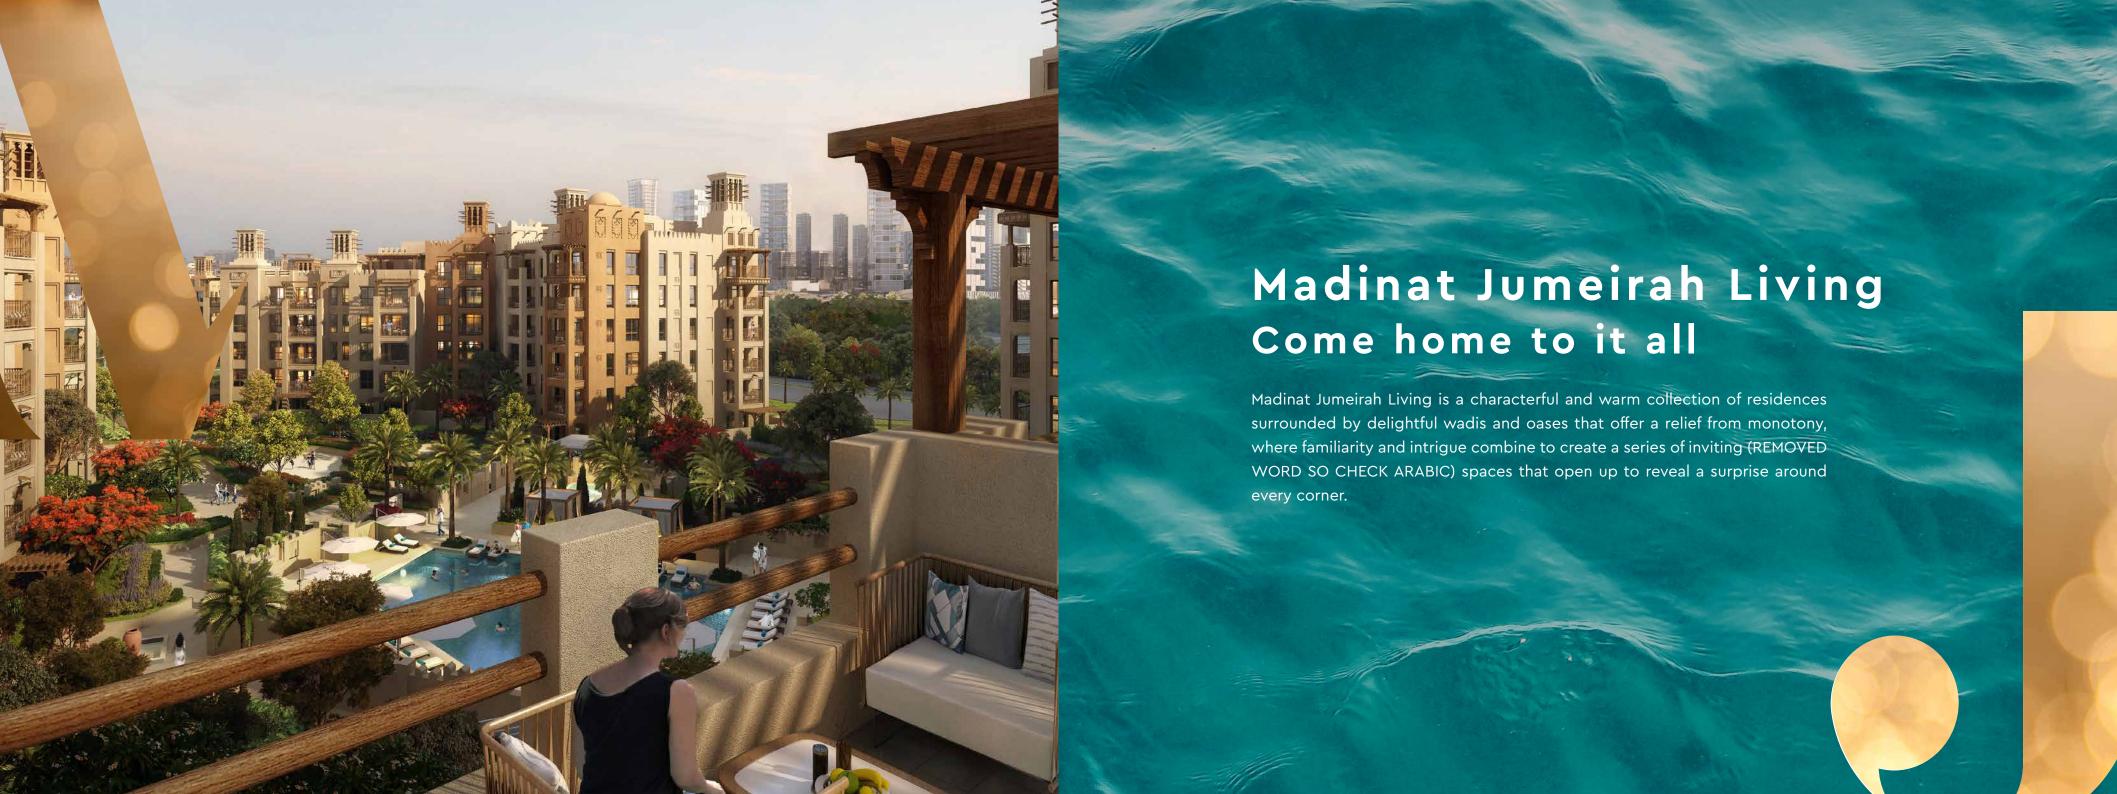

# Community An unparalleled oasis on a pathway to discovery

A central pedestrian walkway meanders through Madinat Jumeirah Living, providing access to private community entrances. Communal roof terraces with BBQ areas also offer magnificent views of Madinat Jumeirah, Burj Al Arab and the sea, while facilities include:

DAY CARE

PLAY AREAS

FITNESS CENTRES

SWIMMING POOLS

PARKS AND OPEN SPACES

DIRECT AIRCONDITIONED FOOTBRIDGE CONNECTED TO MADINAT JUMEIRAH RESORT