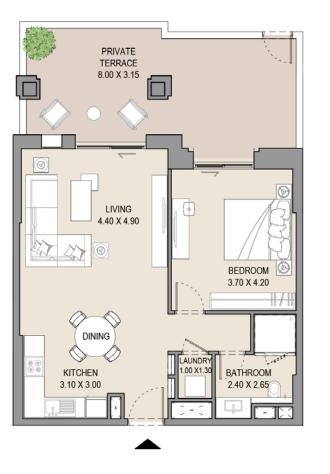

## APARTMENT TYPE A LEVEL G

|   | NIT<br>NO. | SUI<br>AR |      |      | CONY | TOTAL<br>AREA |      |  |
|---|------------|-----------|------|------|------|---------------|------|--|
| G | 01         | SQM       | SQFT | SQM  | SQFT | SQM           | SQFT |  |
|   |            | 64.6      | 695  | 29.3 | 316  | 93.9          | 1011 |  |
|   |            |           |      |      |      |               |      |  |

## APARTMENT TYPE A LEVEL G

| UNIT<br>NO. | SUITE<br>AREA |      |      | CONY | TOTAL<br>AREA |      |  |
|-------------|---------------|------|------|------|---------------|------|--|
| G05         | SQM           | SQFT | SQM  | SQFT | SQM           | SQFT |  |
|             | 64.5          | 694  | 24.9 | 268  | 89.4          | 962  |  |
|             |               |      |      |      |               |      |  |

### APARTMENT TYPE A (M)

LEVEL G

| UNIT<br>NO. | SUI<br>AR |      | - 5/1200 |      | TO <sup>*</sup> |     |
|-------------|-----------|------|----------|------|-----------------|-----|
| G06         | SQM       | SQFT | SQM      | SQFT | SQM             | SQF |
|             | 64.5      | 694  | 15.3     | 165  | 79.8            | 859 |
|             |           |      |          |      |                 |     |

## APARTMENT TYPE A (M) LEVEL G

LEVEL G

| UNIT<br>NO. | SUI<br>AR |      |      | CONY |      | TAL<br>EA |
|-------------|-----------|------|------|------|------|-----------|
| G07         | SQM       | SQFT | SQM  | SQFT | SQM  | SQFT      |
|             | 64.5      | 694  | 21.5 | 231  | 85.9 | 925       |
|             |           |      |      |      |      |           |

## APARTMENT TYPE A LEVEL G

| UNIT<br>NO. | SUITE<br>AREA |      |      | CONY | TOTAL<br>AREA |      |  |
|-------------|---------------|------|------|------|---------------|------|--|
| G11         | SQM           | SQFT | SQM  | SQFT | SQM           | SQFT |  |
|             | 64.5          | 694  | 29.3 | 316  | 93.8          | 1009 |  |
|             |               |      |      |      |               |      |  |

## APARTMENT TYPE A (M) LEVEL G

| UNIT<br>NO. | SUITE<br>AREA |      |      | CONY | TOTAL<br>AREA |      |  |
|-------------|---------------|------|------|------|---------------|------|--|
| G12         | SQM           | SQFT | SQM  | SQFT | SQM           | SQFT |  |
|             | 64.5          | 694  | 29.7 | 319  | 94.2          | 1014 |  |
|             |               |      |      |      |               |      |  |

## APARTMENT TYPE A LEVEL G

| UNIT<br>NO. | SUITE |      |      | CONY | TOTAL<br>AREA |      |  |
|-------------|-------|------|------|------|---------------|------|--|
| G13         | SQM   | SQFT | SQM  | SQFT | SQM           | SQFT |  |
|             | 64.5  | 694  | 29.7 | 319  | 94.2          | 1014 |  |
|             |       |      |      |      |               |      |  |

#### APARTMENT TYPE A1

LEVEL G

| UNIT<br>NO. | SUITE<br>AREA |      |      | CONY | TOTAL<br>AREA |      |  |
|-------------|---------------|------|------|------|---------------|------|--|
| G02         | SQM           | SQFT | SQM  | SQFT | SQM           | SQF1 |  |
|             | 64.3          | 692  | 25.1 | 270  | 89.4          | 963  |  |
|             |               |      |      |      |               |      |  |

#### APARTMENT TYPE A1

LEVEL G

| UNIT<br>NO. | SUITE<br>AREA |      |      | CONY | TOTAL<br>AREA |      |  |
|-------------|---------------|------|------|------|---------------|------|--|
| G03         | SQM           | SQFT | SQM  | SQFT | SQM           | SQFT |  |
|             | 90.1          | 970  | 35.5 | 383  | 125.7         | 1353 |  |
|             |               |      |      |      |               |      |  |