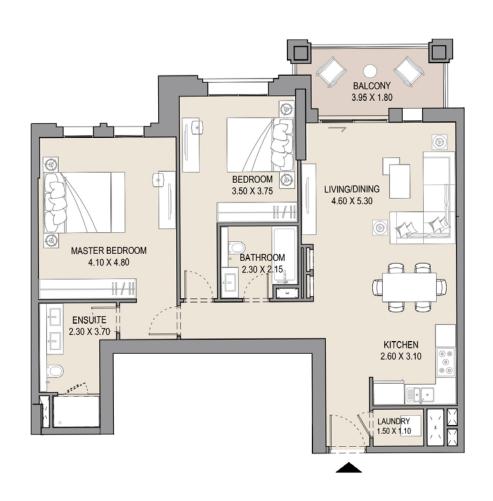

### 1 BEDROOM

#### APARTMENT TYPE A

LEVEL 1,2,3,4,5,6, 7 & 8

|     | UNIT NO. |     |     |     | SUITE |      | BALCONY<br>AREA |      | TOTAL<br>AREA |     |
|-----|----------|-----|-----|-----|-------|------|-----------------|------|---------------|-----|
| 101 | 113      | 201 | 213 | 301 | SQM   | SQFT | SQM             | SQFT | SQM           | SQF |
| 313 | 401      | 413 | 501 | 513 | 64.5  | 694  | 7.4             | 79   | 71.9          | 773 |
| 601 | 612      | 701 | 801 |     |       |      |                 |      |               |     |