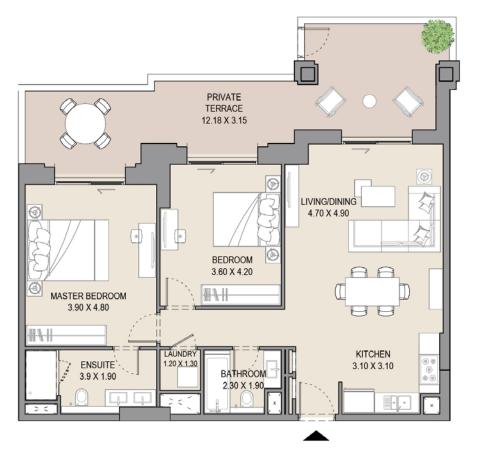

## APARTMENT TYPE A LEVEL G

|   | NIT<br>NO. | SUI<br>AR |      |      | CONY | TOTAL<br>AREA |      |  |
|---|------------|-----------|------|------|------|---------------|------|--|
| G | 01         | SQM       | SQFT | SQM  | SQFT | SQM           | SQFT |  |
|   |            | 64.6      | 695  | 29.3 | 316  | 93.9          | 1011 |  |
|   |            |           |      |      |      |               |      |  |