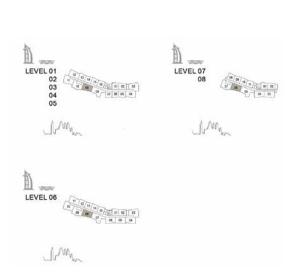

#### APARTMENT TYPE A

LEVEL 1,2,3,4 & 5

| UNIT | NO. | SUITE |      | BALCONY<br>AREA |      | TOTAL<br>AREA |      |
|------|-----|-------|------|-----------------|------|---------------|------|
| 105  | 205 | SQM   | SQFT | SQM             | SQFT | SQM           | SQFT |
| 305  | 405 | 64.5  | 694  | 9.2             | 98   | 73.6          | 792  |
| 505  |     |       |      |                 |      |               |      |

#### APARTMENT TYPE A

LEVEL 1,2,3,4,5,6, 7 & 8

|     | UNIT NO. |     |     |     | SUITE |      | BALCONY<br>AREA |      | TOTAL<br>AREA |     |
|-----|----------|-----|-----|-----|-------|------|-----------------|------|---------------|-----|
| 101 | 113      | 201 | 213 | 301 | SQM   | SQFT | SQM             | SQFT | SQM           | SQF |
| 313 | 401      | 413 | 501 | 513 | 64.5  | 694  | 7.4             | 79   | 71.9          | 773 |
| 601 | 612      | 701 | 801 |     |       |      |                 |      |               |     |

#### APARTMENT TYPE A

LEVEL 7 & 8

| UNIT<br>NO. | SUITE<br>AREA |      |     | CONY | TO'  | TAL<br>EA |
|-------------|---------------|------|-----|------|------|-----------|
| 708         | SQM           | SQFT | SQM | SQFT | SQM  | SQFT      |
| 808         | 64.3          | 692  | 7.4 | 79   | 71.6 | 771       |
|             |               |      |     |      |      |           |