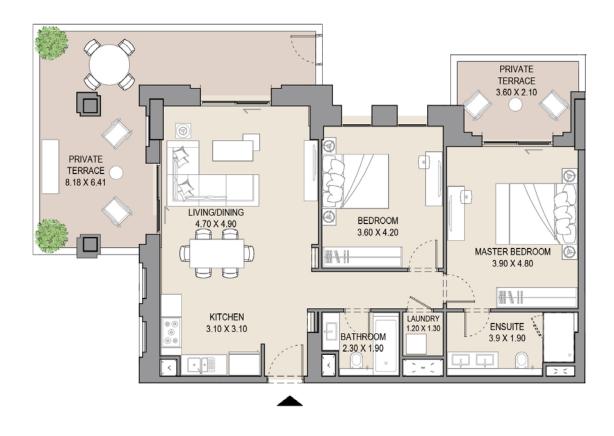

## APARTMENT TYPE A LEVEL G

|   | NIT<br>NO. | SUI<br>AR |      |      | CONY | TOTAL<br>AREA |      |  |
|---|------------|-----------|------|------|------|---------------|------|--|
| G | 01         | SQM       | SQFT | SQM  | SQFT | SQM           | SQFT |  |
|   |            | 64.6      | 695  | 29.3 | 316  | 93.9          | 1011 |  |
|   |            |           |      |      |      |               |      |  |

## APARTMENT TYPE A LEVEL G

| UNIT<br>NO. | SUITE<br>AREA |      |      | CONY | TOTAL<br>AREA |      |  |
|-------------|---------------|------|------|------|---------------|------|--|
| G05         | SQM           | SQFT | SQM  | SQFT | SQM           | SQFT |  |
|             | 64.5          | 694  | 24.9 | 268  | 89.4          | 962  |  |
|             |               |      |      |      |               |      |  |

## APARTMENT TYPE A LEVEL G

| UNIT<br>NO. | SUITE<br>AREA |      |      | CONY | TOTAL<br>AREA |      |  |
|-------------|---------------|------|------|------|---------------|------|--|
| G11         | SQM           | SQFT | SQM  | SQFT | SQM           | SQFT |  |
|             | 64.5          | 694  | 29.3 | 316  | 93.8          | 1009 |  |
|             |               |      |      |      |               |      |  |

## APARTMENT TYPE A LEVEL G

| UNIT<br>NO. | SUITE |      |      | CONY | TOTAL<br>AREA |      |  |
|-------------|-------|------|------|------|---------------|------|--|
| G13         | SQM   | SQFT | SQM  | SQFT | SQM           | SQFT |  |
|             | 64.5  | 694  | 29.7 | 319  | 94.2          | 1014 |  |
|             |       |      |      |      |               |      |  |