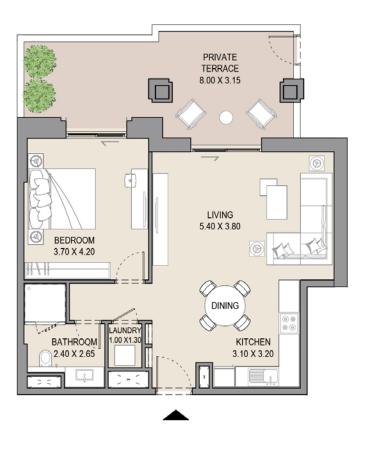

### 1 BEDROOM

#### APARTMENT TYPE A

LEVEL 1,2,3,4,5,6, 7 & 8

|     | UNIT NO. |     |     |     | SUITE |      | BALCONY<br>AREA |      | TOTAL<br>AREA |     |
|-----|----------|-----|-----|-----|-------|------|-----------------|------|---------------|-----|
| 101 | 113      | 201 | 213 | 301 | SQM   | SQFT | SQM             | SQFT | SQM           | SQF |
| 313 | 401      | 413 | 501 | 513 | 64.5  | 694  | 7.4             | 79   | 71.9          | 773 |
| 601 | 612      | 701 | 801 |     |       |      |                 |      |               |     |

#### APARTMENT TYPE A(M)

LEVEL 1,2,3,4,5,6,7 & 8

| UNIT NO. |     |     |     |     |      |      |     | CONY | TOTAL<br>AREA |      |
|----------|-----|-----|-----|-----|------|------|-----|------|---------------|------|
| 106      | 114 | 206 | 214 | 306 | SQM  | SQFT | SQM | SQFT | SQM           | SQFT |
| 314      | 406 | 414 | 506 | 514 | 64.5 | 694  | 7.1 | 76   | 71.6          | 770  |
| 613      | 709 | 809 |     |     |      |      |     |      |               |      |