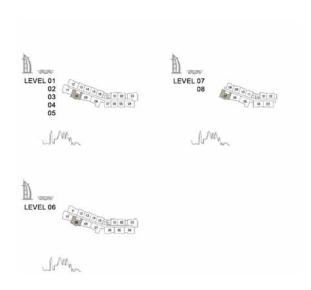

#### APARTMENT TYPE A

LEVEL 1,2,3,4 & 5

| UNIT | NO. | SUITE |      | BALCONY<br>AREA |      | TOTAL<br>AREA |      |
|------|-----|-------|------|-----------------|------|---------------|------|
| 105  | 205 | SQM   | SQFT | SQM             | SQFT | SQM           | SQFT |
| 305  | 405 | 64.5  | 694  | 9.2             | 98   | 73.6          | 792  |
| 505  |     |       |      |                 |      |               |      |

#### APARTMENT TYPE A(M)

LEVEL 1,2,3,4 & 5

| UNIT NO. |     | SUITE<br>AREA |      |     | CONY | TOTAL<br>AREA |      |  |
|----------|-----|---------------|------|-----|------|---------------|------|--|
| 107      | 207 | SQM           | SQFT | SQM | SQFT | SQM           | SQFT |  |
| 307      | 407 | 64.5          | 694  | 7.4 | 79   | 71.8          | 773  |  |
| 507      |     |               |      |     |      |               |      |  |

#### APARTMENT TYPE A

LEVEL 1,2,3,4,5,6, 7 & 8

|     | UNIT NO. |     |     |     | SUITE |      | BALCONY<br>AREA |      | TOTAL<br>AREA |     |
|-----|----------|-----|-----|-----|-------|------|-----------------|------|---------------|-----|
| 101 | 113      | 201 | 213 | 301 | SQM   | SQFT | SQM             | SQFT | SQM           | SQF |
| 313 | 401      | 413 | 501 | 513 | 64.5  | 694  | 7.4             | 79   | 71.9          | 773 |
| 601 | 612      | 701 | 801 |     |       |      |                 |      |               |     |

#### APARTMENT TYPE A(M)

LEVEL 1,2,3,4,5,6,7 & 8

| UNIT NO. |     |     |     |     |      |      |     | CONY | TOTAL<br>AREA |      |
|----------|-----|-----|-----|-----|------|------|-----|------|---------------|------|
| 106      | 114 | 206 | 214 | 306 | SQM  | SQFT | SQM | SQFT | SQM           | SQFT |
| 314      | 406 | 414 | 506 | 514 | 64.5 | 694  | 7.1 | 76   | 71.6          | 770  |
| 613      | 709 | 809 |     |     |      |      |     |      |               |      |

#### APARTMENT TYPE A

LEVEL 1,2,3,4,5,6, 7 & 8

| UNIT<br>NO. | SUITE |      |      | CONY | TOTAL<br>AREA |      |  |
|-------------|-------|------|------|------|---------------|------|--|
| 116         | SQM   | SQFT | SQM  | SQFT | SQM           | SQFT |  |
|             | 64.7  | 697  | 13.4 | 144  | 78.1          | 841  |  |
|             |       |      |      |      |               |      |  |

#### APARTMENT TYPE A (M)

LEVEL 2,3,4,5,6, 7 & 8

| 216 316 416 SQM SQFT SQM SQFT SQM S | UNIT NO. |     |
|-------------------------------------|----------|-----|
|                                     | 216 316  | 216 |
| 516 615 711 64.7 697 7.4 79 72.1 7  | 516 615  | 516 |
| 811                                 | 811      | 811 |

#### APARTMENT TYPE A

LEVEL 7 & 8

| UNIT<br>NO. | SUITE<br>AREA |      |     | CONY | TO'  | TAL<br>EA |
|-------------|---------------|------|-----|------|------|-----------|
| 708         | SQM           | SQFT | SQM | SQFT | SQM  | SQFT      |
| 808         | 64.3          | 692  | 7.4 | 79   | 71.6 | 771       |
|             |               |      |     |      |      |           |