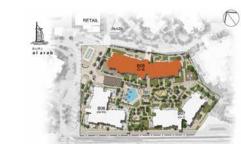

## Connectivity An address within touching distance of the city

Located 20 minutes from Dubai International Airport, and nestled in Madinat Jumeirah, Madinat Jumeirah Living is also just a few minutes from Dubai Media City, Dubai Internet City, Palm Jumeirah and Dubai Marina. It is adjacent to Burj Al Arab, Wild Wadi Waterpark<sup>TM</sup>, Jumeirah Beach Hotel; major shopping malls, public transport links and schools.

# Community An unparalleled oasis on a pathway to discovery

A central pedestrian walkway meanders through Madinat Jumeirah Living, providing access to private community entrances. Communal roof terraces with BBQ areas also offer magnificent views of Madinat Jumeirah, Burj Al Arab and the sea, while facilities include:

DAY CARE

PLAY AREAS

FITNESS CENTRES

SWIMMING POOLS

PARKS AND OPEN SPACES

DIRECT AIRCONDITIONED FOOTBRIDGE CONNECTED TO MADINAT JUMEIRAH RESORT