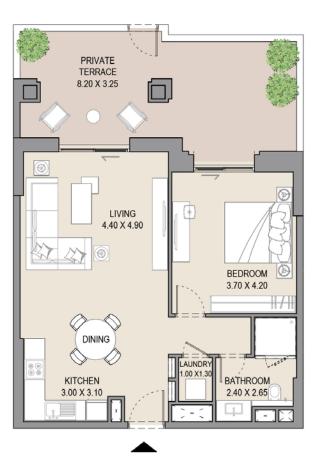

## APARTMENT TYPE A LEVEL G

|   | NIT<br>NO. | SUI<br>AR |      |      | CONY | TOTAL<br>AREA |      |  |
|---|------------|-----------|------|------|------|---------------|------|--|
| G | 01         | SQM       | SQFT | SQM  | SQFT | SQM           | SQFT |  |
|   |            | 64.6      | 695  | 29.3 | 316  | 93.9          | 1011 |  |
|   |            |           |      |      |      |               |      |  |