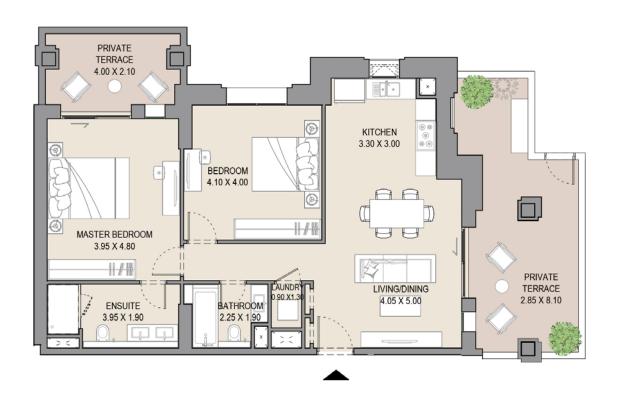

#### APARTMENT TYPE A

LEVEL 1,2,3,4 & 5

| UNIT | NO. | SUITE |      | BALCONY<br>AREA |      | TOTAL<br>AREA |      |
|------|-----|-------|------|-----------------|------|---------------|------|
| 105  | 205 | SQM   | SQFT | SQM             | SQFT | SQM           | SQFT |
| 305  | 405 | 64.5  | 694  | 9.2             | 98   | 73.6          | 792  |
| 505  |     |       |      |                 |      |               |      |

#### APARTMENT TYPE A(M)

LEVEL 1,2,3,4 & 5

| UNIT NO. |     | SUITE<br>AREA |      |     | CONY | TOTAL<br>AREA |      |  |
|----------|-----|---------------|------|-----|------|---------------|------|--|
| 107      | 207 | SQM           | SQFT | SQM | SQFT | SQM           | SQFT |  |
| 307      | 407 | 64.5          | 694  | 7.4 | 79   | 71.8          | 773  |  |
| 507      |     |               |      |     |      |               |      |  |

#### APARTMENT TYPE A

LEVEL 1,2,3,4,5,6, 7 & 8

|     | UNIT NO. |     |     |     | SUITE |      | BALCONY<br>AREA |      | TOTAL<br>AREA |     |
|-----|----------|-----|-----|-----|-------|------|-----------------|------|---------------|-----|
| 101 | 113      | 201 | 213 | 301 | SQM   | SQFT | SQM             | SQFT | SQM           | SQF |
| 313 | 401      | 413 | 501 | 513 | 64.5  | 694  | 7.4             | 79   | 71.9          | 773 |
| 601 | 612      | 701 | 801 |     |       |      |                 |      |               |     |

#### APARTMENT TYPE A(M)

LEVEL 1,2,3,4,5,6,7 & 8

| UNIT NO. |     |     |     |     |      |      |     | CONY | TOTAL<br>AREA |      |
|----------|-----|-----|-----|-----|------|------|-----|------|---------------|------|
| 106      | 114 | 206 | 214 | 306 | SQM  | SQFT | SQM | SQFT | SQM           | SQFT |
| 314      | 406 | 414 | 506 | 514 | 64.5 | 694  | 7.1 | 76   | 71.6          | 770  |
| 613      | 709 | 809 |     |     |      |      |     |      |               |      |