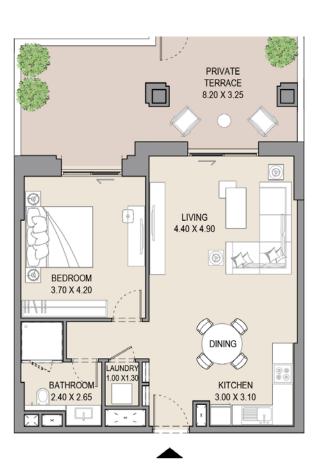

### 1 BEDROOM

#### APARTMENT TYPE A

LEVEL 1,2,3,4,5,6, 7 & 8

|     | UNIT NO. |     |     |     | SUITE |      | BALCONY<br>AREA |      | TOTAL<br>AREA |     |
|-----|----------|-----|-----|-----|-------|------|-----------------|------|---------------|-----|
| 101 | 113      | 201 | 213 | 301 | SQM   | SQFT | SQM             | SQFT | SQM           | SQF |
| 313 | 401      | 413 | 501 | 513 | 64.5  | 694  | 7.4             | 79   | 71.9          | 773 |
| 601 | 612      | 701 | 801 |     |       |      |                 |      |               |     |