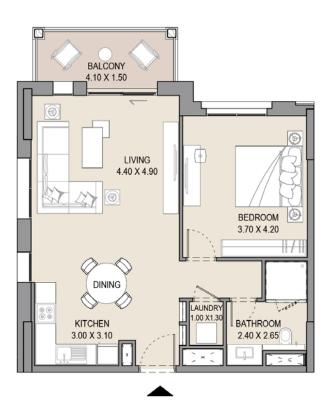

#### APARTMENT TYPE A

LEVEL 1,2,3,4,5,6, 7 & 8

|     | UNIT NO. |     |     |     | SUITE |      | BALCONY<br>AREA |      | TOTAL<br>AREA |     |
|-----|----------|-----|-----|-----|-------|------|-----------------|------|---------------|-----|
| 101 | 113      | 201 | 213 | 301 | SQM   | SQFT | SQM             | SQFT | SQM           | SQF |
| 313 | 401      | 413 | 501 | 513 | 64.5  | 694  | 7.4             | 79   | 71.9          | 773 |
| 601 | 612      | 701 | 801 |     |       |      |                 |      |               |     |