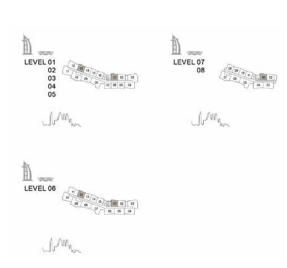

------------|------|---------------|------|
| 105  | 205 | SQM   | SQFT | SQM             | SQFT | SQM           | SQFT |
| 305  | 405 | 64.5  | 694  | 9.2             | 98   | 73.6          | 792  |
| 505  |     |       |      |                 |      |               |      |

#### APARTMENT TYPE A(M)

LEVEL 1,2,3,4 & 5







| UNIT NO. |     | SUITE<br>AREA |      |     | CONY | TOTAL<br>AREA |      |  |
|----------|-----|---------------|------|-----|------|---------------|------|--|
| 107      | 207 | SQM           | SQFT | SQM | SQFT | SQM           | SQFT |  |
| 307      | 407 | 64.5          | 694  | 7.4 | 79   | 71.8          | 773  |  |
| 507      |     |               |      |     |      |               |      |  |

### 1 BEDROOM

#### APARTMENT TYPE A

LEVEL 1,2,3,4,5,6, 7 & 8







|     | UNIT NO. |     |     |     | SUITE |      | BALCONY<br>AREA |      | TOTAL<br>AREA |     |
|-----|----------|-----|-----|-----|-------|------|-----------------|------|---------------|-----|
| 101 | 113      | 201 | 213 | 301 | SQM   | SQFT | SQM             | SQFT | SQM           | SQF |
| 313 | 401      | 413 | 501 | 513 | 64.5  | 694  | 7.4             | 79   | 71.9          | 773 |
| 601 | 612      | 701 | 801 |     |       |      |                 |      |               |     |

Disclaimer: Plans, details and unit orientation included are indicative only and are subject to change by the developer/seller at its sole discretion without notice and/or liability. All images, including features, finishes, furnishings, view and scale are illustrative only. Final areas, orientati