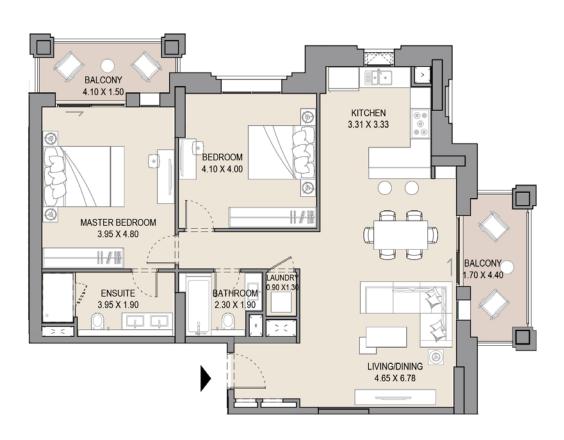

#### 2 BEDROOM

#### APARTMENT TYPE A

LEVEL 1,2,3,4,5 & 6

| UNIT | NO. | SUITE |      |      | CONY | TOTAL<br>AREA |      |
|------|-----|-------|------|------|------|---------------|------|
| 111  | 211 | SQM   | SQFT | SQM  | SQFT | SQM           | SQFT |
| 311  | 411 | 103.7 | 1117 | 15.8 | 170  | 119.5         | 1286 |
| 511  | 610 |       |      |      |      |               |      |