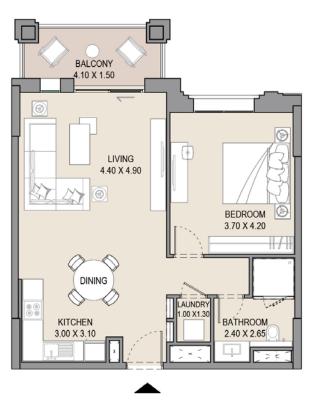

### 1 BEDROOM

#### APARTMENT TYPE A

LEVEL 1,2,3,4,5,6, 7 & 8

|     | UNIT NO. |     |     |     | SUITE |      | BALCONY<br>AREA |      | TOTAL<br>AREA |     |
|-----|----------|-----|-----|-----|-------|------|-----------------|------|---------------|-----|
| 101 | 113      | 201 | 213 | 301 | SQM   | SQFT | SQM             | SQFT | SQM           | SQF |
| 313 | 401      | 413 | 501 | 513 | 64.5  | 694  | 7.4             | 79   | 71.9          | 773 |
| 601 | 612      | 701 | 801 |     |       |      |                 |      |               |     |