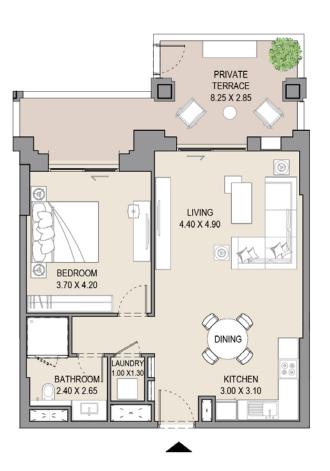

## APARTMENT TYPE A LEVEL G

|   | NIT<br>NO. | SUI<br>AR |      |      | CONY | TOTAL<br>AREA |      |  |
|---|------------|-----------|------|------|------|---------------|------|--|
| G | 01         | SQM       | SQFT | SQM  | SQFT | SQM           | SQFT |  |
|   |            | 64.6      | 695  | 29.3 | 316  | 93.9          | 1011 |  |
|   |            |           |      |      |      |               |      |  |

## APARTMENT TYPE A LEVEL G

| UNIT<br>NO. | SUITE<br>AREA |      |      | CONY | TOTAL<br>AREA |      |  |
|-------------|---------------|------|------|------|---------------|------|--|
| G11         | SQM           | SQFT | SQM  | SQFT | SQM           | SQFT |  |
|             | 64.5          | 694  | 29.3 | 316  | 93.8          | 1009 |  |
|             |               |      |      |      |               |      |  |

## APARTMENT TYPE A LEVEL G

| UNIT<br>NO. | SUITE |      |      | CONY | TOTAL<br>AREA |      |  |
|-------------|-------|------|------|------|---------------|------|--|
| G13         | SQM   | SQFT | SQM  | SQFT | SQM           | SQFT |  |
|             | 64.5  | 694  | 29.7 | 319  | 94.2          | 1014 |  |
|             |       |      |      |      |               |      |  |