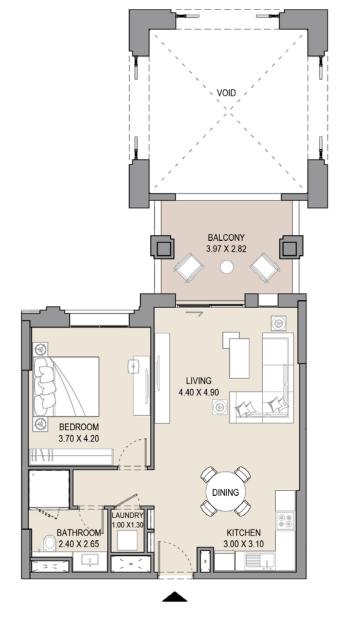

#### APARTMENT TYPE A

LEVEL 1,2,3,4 & 5

| UNIT | NO. | SUITE |      | BALCONY<br>AREA |      | TOTAL<br>AREA |      |
|------|-----|-------|------|-----------------|------|---------------|------|
| 105  | 205 | SQM   | SQFT | SQM             | SQFT | SQM           | SQFT |
| 305  | 405 | 64.5  | 694  | 9.2             | 98   | 73.6          | 792  |
| 505  |     |       |      |                 |      |               |      |

#### APARTMENT TYPE A(M)

LEVEL 1,2,3,4 & 5

| UNIT NO. |     | SUITE<br>AREA |      |     | CONY | TOTAL<br>AREA |      |  |
|----------|-----|---------------|------|-----|------|---------------|------|--|
| 107      | 207 | SQM           | SQFT | SQM | SQFT | SQM           | SQFT |  |
| 307      | 407 | 64.5          | 694  | 7.4 | 79   | 71.8          | 773  |  |
| 507      |     |               |      |     |      |               |      |  |

#### APARTMENT TYPE A

LEVEL 1,2,3,4,5,6, 7 & 8

|     | UNIT NO. |     |     |     | SUITE |      | BALCONY<br>AREA |      | TOTAL<br>AREA |     |
|-----|----------|-----|-----|-----|-------|------|-----------------|------|---------------|-----|
| 101 | 113      | 201 | 213 | 301 | SQM   | SQFT | SQM             | SQFT | SQM           | SQF |
| 313 | 401      | 413 | 501 | 513 | 64.5  | 694  | 7.4             | 79   | 71.9          | 773 |
| 601 | 612      | 701 | 801 |     |       |      |                 |      |               |     |

#### APARTMENT TYPE A(M)

LEVEL 1,2,3,4,5,6,7 & 8

| UNIT NO. |     |     |     |     |      |      |     | CONY | TOTAL<br>AREA |      |
|----------|-----|-----|-----|-----|------|------|-----|------|---------------|------|
| 106      | 114 | 206 | 214 | 306 | SQM  | SQFT | SQM | SQFT | SQM           | SQFT |
| 314      | 406 | 414 | 506 | 514 | 64.5 | 694  | 7.1 | 76   | 71.6          | 770  |
| 613      | 709 | 809 |     |     |      |      |     |      |               |      |