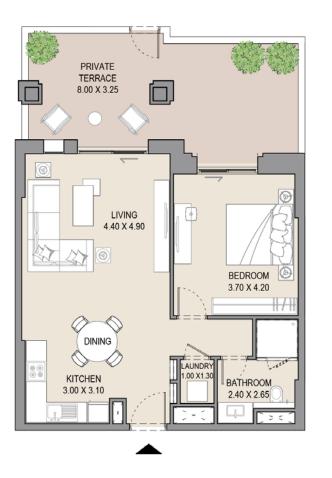

### 1 BEDROOM

## APARTMENT TYPE A LEVEL G

|   | NIT<br>NO. | SUI<br>AR |      |      | CONY | TOTAL<br>AREA |      |  |
|---|------------|-----------|------|------|------|---------------|------|--|
| G | 01         | SQM       | SQFT | SQM  | SQFT | SQM           | SQFT |  |
|   |            | 64.6      | 695  | 29.3 | 316  | 93.9          | 1011 |  |
|   |            |           |      |      |      |               |      |  |