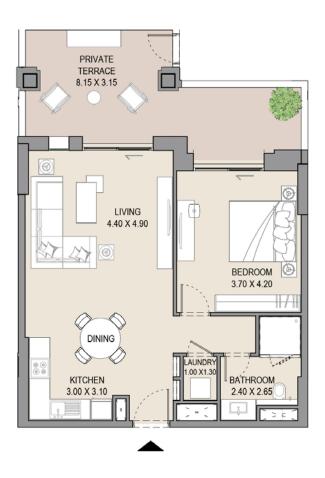

#### APARTMENT TYPE A

LEVEL 1,2,3,4 & 5

| UNIT | NO. | SUITE |      | BALCONY<br>AREA |      | TOTAL<br>AREA |      |
|------|-----|-------|------|-----------------|------|---------------|------|
| 105  | 205 | SQM   | SQFT | SQM             | SQFT | SQM           | SQFT |
| 305  | 405 | 64.5  | 694  | 9.2             | 98   | 73.6          | 792  |
| 505  |     |       |      |                 |      |               |      |

#### APARTMENT TYPE A(M)

LEVEL 1,2,3,4 & 5

| UNIT NO. |     | SUITE<br>AREA |      |     | CONY | TOTAL<br>AREA |      |  |
|----------|-----|---------------|------|-----|------|---------------|------|--|
| 107      | 207 | SQM           | SQFT | SQM | SQFT | SQM           | SQFT |  |
| 307      | 407 | 64.5          | 694  | 7.4 | 79   | 71.8          | 773  |  |
| 507      |     |               |      |     |      |               |      |  |

#### APARTMENT TYPE A

LEVEL 1,2,3,4,5,6, 7 & 8

|     | UNIT NO. |     |     |     | SUITE |      | BALCONY<br>AREA |      | TOTAL<br>AREA |     |
|-----|----------|-----|-----|-----|-------|------|-----------------|------|---------------|-----|
| 101 | 113      | 201 | 213 | 301 | SQM   | SQFT | SQM             | SQFT | SQM           | SQF |
| 313 | 401      | 413 | 501 | 513 | 64.5  | 694  | 7.4             | 79   | 71.9          | 773 |
| 601 | 612      | 701 | 801 |     |       |      |                 |      |               |     |

#### APARTMENT TYPE A(M)

LEVEL 1,2,3,4,5,6,7 & 8

| UNIT NO. |     |     |     |     |      |      |     | CONY | TOTAL<br>AREA |      |
|----------|-----|-----|-----|-----|------|------|-----|------|---------------|------|
| 106      | 114 | 206 | 214 | 306 | SQM  | SQFT | SQM | SQFT | SQM           | SQFT |
| 314      | 406 | 414 | 506 | 514 | 64.5 | 694  | 7.1 | 76   | 71.6          | 770  |
| 613      | 709 | 809 |     |     |      |      |     |      |               |      |

#### APARTMENT TYPE A

LEVEL 1,2,3,4,5,6, 7 & 8

| UNIT<br>NO. | SUITE |      |      | CONY | TOTAL<br>AREA |      |  |
|-------------|-------|------|------|------|---------------|------|--|
| 116         | SQM   | SQFT | SQM  | SQFT | SQM           | SQFT |  |
|             | 64.7  | 697  | 13.4 | 144  | 78.1          | 841  |  |
|             |       |      |      |      |               |      |  |

APARTMENT TYPE A (M)

LEVEL 1

| UNIT<br>NO. |      |      |      |      |      |      |
|-------------|------|------|------|------|------|------|
| 116         | SQM  | SQFT | SQM  | SQFT | SQM  | SQFT |
|             | 64.7 | 697  | 13.4 | 144  | 78.1 | 841  |
|             |      |      |      |      |      |      |

#### APARTMENT TYPE A (M)

LEVEL 2,3,4,5,6, 7 & 8

| 216 316 416 SQM SQFT SQM SQFT SQM S | UNIT NO. |     |
|-------------------------------------|----------|-----|
|                                     | 216 316  | 216 |
| 516 615 711 64.7 697 7.4 79 72.1 7  | 516 615  | 516 |
| 811                                 | 811      | 811 |

#### APARTMENT TYPE A

LEVEL 7 & 8

| UNIT<br>NO. | SUITE<br>AREA |      |     | CONY | TO'  | TAL<br>EA |
|-------------|---------------|------|-----|------|------|-----------|
| 708         | SQM           | SQFT | SQM | SQFT | SQM  | SQFT      |
| 808         | 64.3          | 692  | 7.4 | 79   | 71.6 | 771       |
|             |               |      |     |      |      |           |