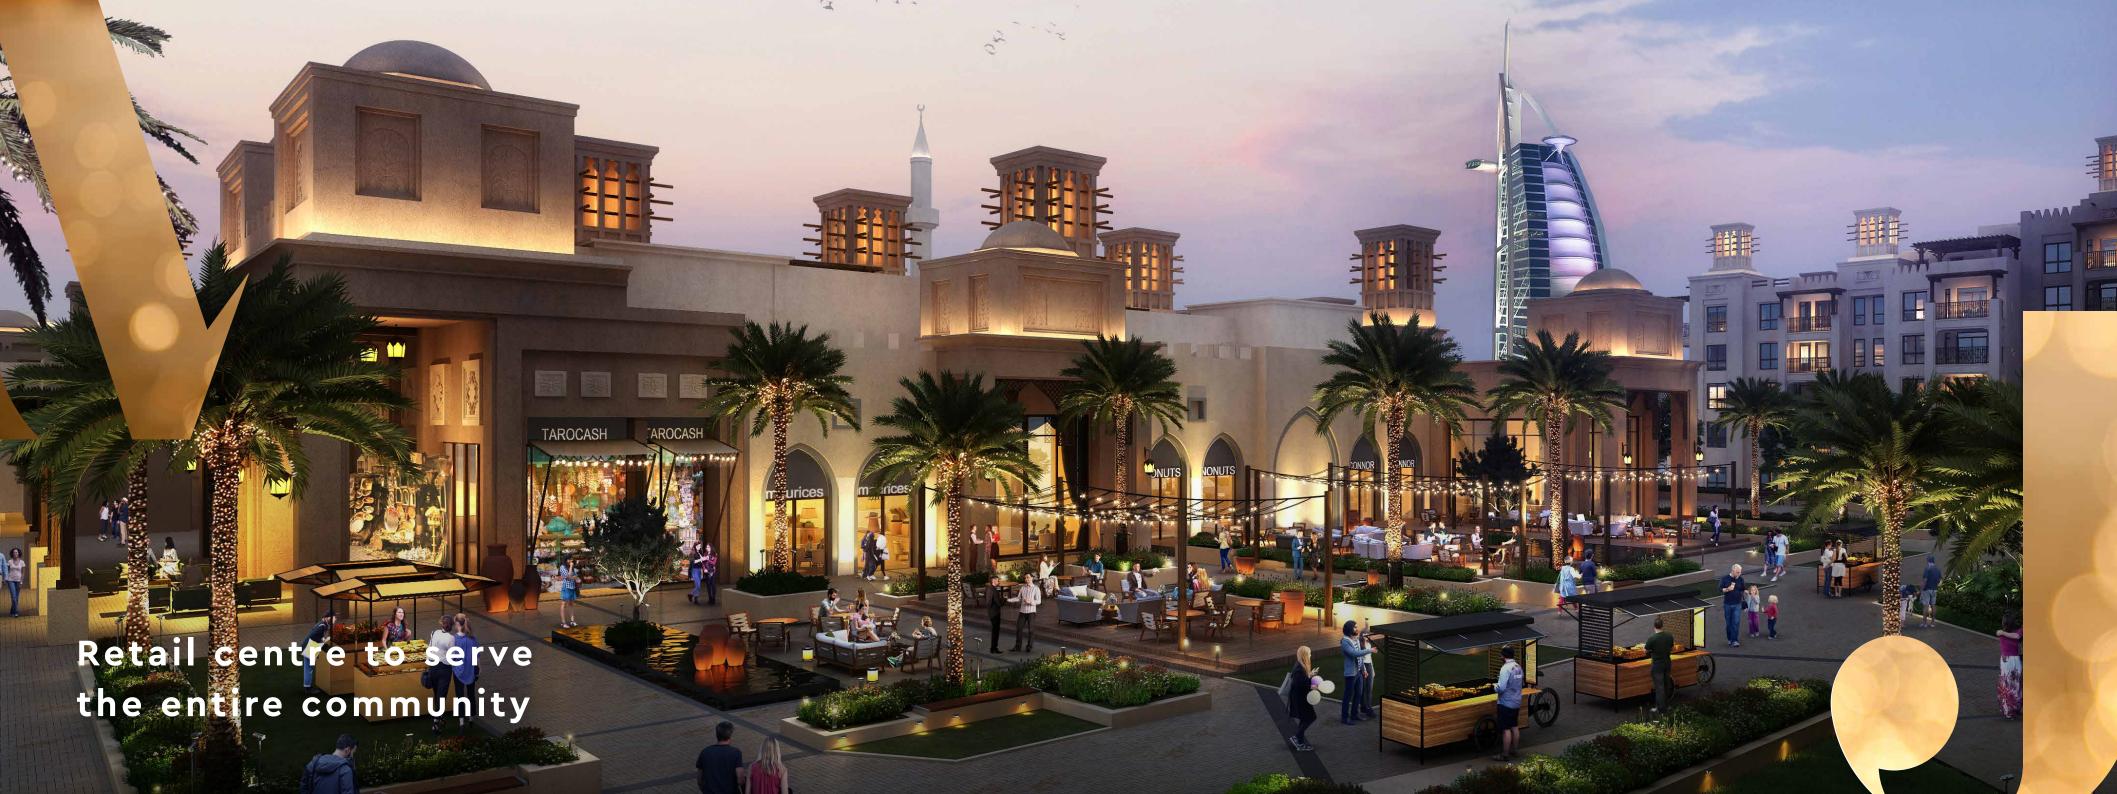

## Connectivity An address within touching distance of the city

Located 20 minutes from Dubai International Airport, and nestled in Madinat Jumeirah, Madinat Jumeirah Living is also just a few minutes from Dubai Media City, Dubai Internet City, Palm Jumeirah and Dubai Marina. It is adjacent to Burj Al Arab, Wild Wadi Waterpark<sup>TM</sup>, Jumeirah Beach Hotel; major shopping malls, public transport links and schools.

# Community An unparalleled oasis on a pathway to discovery

A central pedestrian walkway meanders through Madinat Jumeirah Living, providing access to private community entrances. Communal roof terraces with BBQ areas also offer magnificent views of Madinat Jumeirah, Burj Al Arab and the sea, while facilities include: