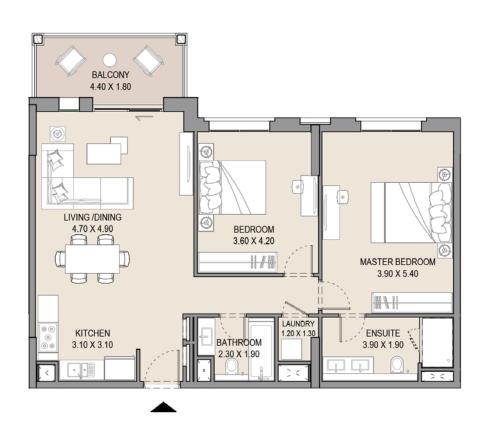

### 1 BEDROOM

#### APARTMENT TYPE A

LEVEL 1,2,3,4,5,6, 7 & 8

|     | UNIT NO. |     |     |     | SUITE |      | BALCONY<br>AREA |      | TOTAL<br>AREA |     |
|-----|----------|-----|-----|-----|-------|------|-----------------|------|---------------|-----|
| 101 | 113      | 201 | 213 | 301 | SQM   | SQFT | SQM             | SQFT | SQM           | SQF |
| 313 | 401      | 413 | 501 | 513 | 64.5  | 694  | 7.4             | 79   | 71.9          | 773 |
| 601 | 612      | 701 | 801 |     |       |      |                 |      |               |     |

#### APARTMENT TYPE A(M)

LEVEL 1,2,3,4,5,6,7 & 8

| UNIT NO. |     |     |     |     |      |      |     | CONY | TOTAL<br>AREA |      |
|----------|-----|-----|-----|-----|------|------|-----|------|---------------|------|
| 106      | 114 | 206 | 214 | 306 | SQM  | SQFT | SQM | SQFT | SQM           | SQFT |
| 314      | 406 | 414 | 506 | 514 | 64.5 | 694  | 7.1 | 76   | 71.6          | 770  |
| 613      | 709 | 809 |     |     |      |      |     |      |               |      |