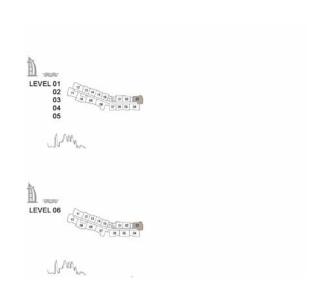

#### APARTMENT TYPE A

LEVEL 1,2,3,4 & 5

| UNIT | NO. | SUITE |      | BALCONY<br>AREA |      | TOTAL<br>AREA |      |
|------|-----|-------|------|-----------------|------|---------------|------|
| 105  | 205 | SQM   | SQFT | SQM             | SQFT | SQM           | SQFT |
| 305  | 405 | 64.5  | 694  | 9.2             | 98   | 73.6          | 792  |
| 505  |     |       |      |                 |      |               |      |

#### APARTMENT TYPE A(M)

LEVEL 1,2,3,4 & 5

| UNIT NO. |     | SUITE<br>AREA |      |     | CONY | TOTAL<br>AREA |      |  |
|----------|-----|---------------|------|-----|------|---------------|------|--|
| 107      | 207 | SQM           | SQFT | SQM | SQFT | SQM           | SQFT |  |
| 307      | 407 | 64.5          | 694  | 7.4 | 79   | 71.8          | 773  |  |
| 507      |     |               |      |     |      |               |      |  |

#### APARTMENT TYPE A

LEVEL 1,2,3,4,5,6, 7 & 8

|     | UNIT NO. |     |     |     | SUITE |      | BALCONY<br>AREA |      | TOTAL<br>AREA |     |
|-----|----------|-----|-----|-----|-------|------|-----------------|------|---------------|-----|
| 101 | 113      | 201 | 213 | 301 | SQM   | SQFT | SQM             | SQFT | SQM           | SQF |
| 313 | 401      | 413 | 501 | 513 | 64.5  | 694  | 7.4             | 79   | 71.9          | 773 |
| 601 | 612      | 701 | 801 |     |       |      |                 |      |               |     |

#### APARTMENT TYPE A(M)

LEVEL 1,2,3,4,5,6,7 & 8

| UNIT NO. |     |     |     |     |      |      |     | CONY | TOTAL<br>AREA |      |
|----------|-----|-----|-----|-----|------|------|-----|------|---------------|------|
| 106      | 114 | 206 | 214 | 306 | SQM  | SQFT | SQM | SQFT | SQM           | SQFT |
| 314      | 406 | 414 | 506 | 514 | 64.5 | 694  | 7.1 | 76   | 71.6          | 770  |
| 613      | 709 | 809 |     |     |      |      |     |      |               |      |