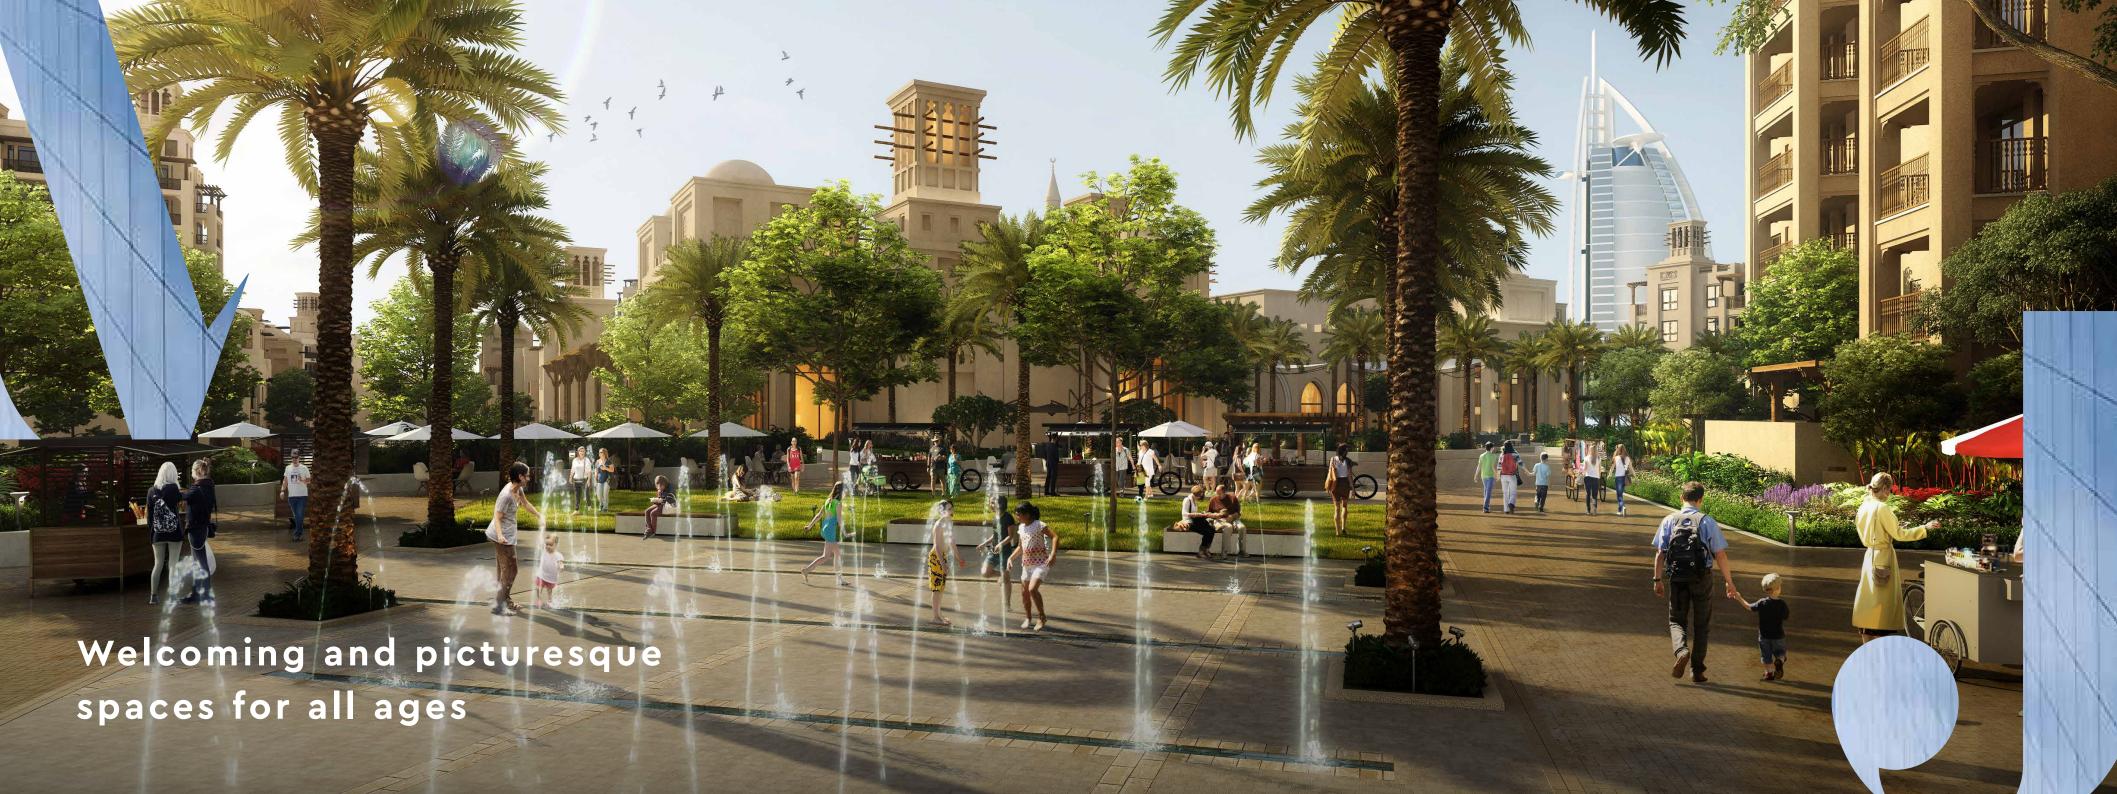

# Community An unparalleled oasis on a pathway to discovery

A central pedestrian walkway meanders through Madinat Jumeirah Living, providing access to private community entrances. Communal roof terraces with BBQ areas also offer magnificent views of Madinat Jumeirah, Burj Al Arab and the sea, while facilities include:

DAY CARE

PLAY AREAS

FITNESS CENTRES

SWIMMING POOLS

PARKS AND OPEN SPACES

DIRECT AIRCONDITIONED FOOTBRIDGE CONNECTED TO MADINAT JUMEIRAH RESORT