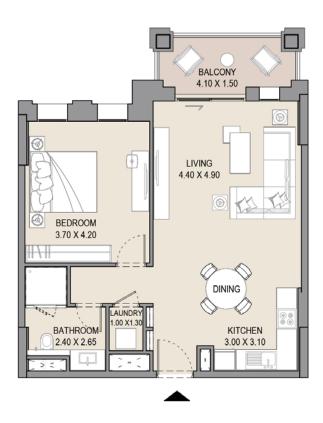

#### APARTMENT TYPE A

LEVEL 1,2,3,4 & 5

| UNIT | NO. | SUITE |      | BALCONY<br>AREA |      | TOTAL<br>AREA |      |
|------|-----|-------|------|-----------------|------|---------------|------|
| 105  | 205 | SQM   | SQFT | SQM             | SQFT | SQM           | SQFT |
| 305  | 405 | 64.5  | 694  | 9.2             | 98   | 73.6          | 792  |
| 505  |     |       |      |                 |      |               |      |

#### APARTMENT TYPE A(M)

LEVEL 1,2,3,4 & 5

| UNIT NO. |     | SUITE<br>AREA |      |     | CONY | TOTAL<br>AREA |      |  |
|----------|-----|---------------|------|-----|------|---------------|------|--|
| 107      | 207 | SQM           | SQFT | SQM | SQFT | SQM           | SQFT |  |
| 307      | 407 | 64.5          | 694  | 7.4 | 79   | 71.8          | 773  |  |
| 507      |     |               |      |     |      |               |      |  |

### 1 BEDROOM

#### APARTMENT TYPE A

LEVEL 1,2,3,4,5,6, 7 & 8

|     | UNIT NO. |     |     |     | SUITE |      | BALCONY<br>AREA |      | TOTAL<br>AREA |     |
|-----|----------|-----|-----|-----|-------|------|-----------------|------|---------------|-----|
| 101 | 113      | 201 | 213 | 301 | SQM   | SQFT | SQM             | SQFT | SQM           | SQF |
| 313 | 401      | 413 | 501 | 513 | 64.5  | 694  | 7.4             | 79   | 71.9          | 773 |
| 601 | 612      | 701 | 801 |     |       |      |                 |      |               |     |

#### APARTMENT TYPE A(M)

LEVEL 1,2,3,4,5,6,7 & 8

| UNIT NO. |     |     |     |     |      |      |     | CONY | TOTAL<br>AREA |      |
|----------|-----|-----|-----|-----|------|------|-----|------|---------------|------|
| 106      | 114 | 206 | 214 | 306 | SQM  | SQFT | SQM | SQFT | SQM           | SQFT |
| 314      | 406 | 414 | 506 | 514 | 64.5 | 694  | 7.1 | 76   | 71.6          | 770  |
| 613      | 709 | 809 |     |     |      |      |     |      |               |      |

#### 1 BEDROOM

#### APARTMENT TYPE A

LEVEL 1,2,3,4,5,6, 7 & 8

| UNIT<br>NO. | SUITE |      |      | CONY | TOTAL<br>AREA |      |  |
|-------------|-------|------|------|------|---------------|------|--|
| 116         | SQM   | SQFT | SQM  | SQFT | SQM           | SQFT |  |
|             | 64.7  | 697  | 13.4 | 144  | 78.1          | 841  |  |
|             |       |      |      |      |               |      |  |

#### APARTMENT TYPE A (M)

LEVEL 2,3,4,5,6, 7 & 8

| 216 316 416 SQM SQFT SQM SQFT SQM S | UNIT NO. |     |
|-------------------------------------|----------|-----|
|                                     | 216 316  | 216 |
| 516 615 711 64.7 697 7.4 79 72.1 7  | 516 615  | 516 |
| 811                                 | 811      | 811 |

#### APARTMENT TYPE A

LEVEL 7 & 8

| UNIT<br>NO. | SUITE<br>AREA |      |     | CONY | TO'  | TAL<br>EA |
|-------------|---------------|------|-----|------|------|-----------|
| 708         | SQM           | SQFT | SQM | SQFT | SQM  | SQFT      |
| 808         | 64.3          | 692  | 7.4 | 79   | 71.6 | 771       |
|             |               |      |     |      |      |           |