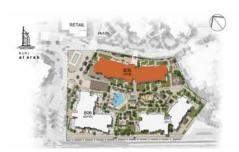

# Community An unparalleled oasis on a pathway to discovery

A central pedestrian walkway meanders through Madinat Jumeirah Living, providing access to private community entrances. Communal roof terraces with BBQ areas also offer magnificent views of Madinat Jumeirah, Burj Al Arab and the sea, while facilities include:

DAY CARE

PLAY AREAS

FITNESS CENTRES

SWIMMING POOLS

PARKS AND OPEN SPACES

DIRECT AIRCONDITIONED FOOTBRIDGE CONNECTED TO MADINAT JUMEIRAH RESORT