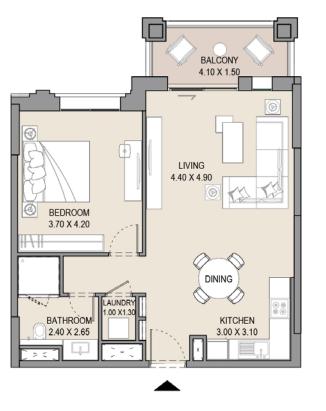

#### APARTMENT TYPE A

LEVEL 1,2,3,4 & 5

| UNIT | NO. | SUITE |      | BALCONY<br>AREA |      | TOTAL<br>AREA |      |
|------|-----|-------|------|-----------------|------|---------------|------|
| 105  | 205 | SQM   | SQFT | SQM             | SQFT | SQM           | SQFT |
| 305  | 405 | 64.5  | 694  | 9.2             | 98   | 73.6          | 792  |
| 505  |     |       |      |                 |      |               |      |

#### APARTMENT TYPE A(M)

LEVEL 1,2,3,4 & 5

| UNIT NO. |     | SUITE<br>AREA |      |     | CONY | TOTAL<br>AREA |      |  |
|----------|-----|---------------|------|-----|------|---------------|------|--|
| 107      | 207 | SQM           | SQFT | SQM | SQFT | SQM           | SQFT |  |
| 307      | 407 | 64.5          | 694  | 7.4 | 79   | 71.8          | 773  |  |
| 507      |     |               |      |     |      |               |      |  |

#### APARTMENT TYPE A

LEVEL 1,2,3,4,5,6, 7 & 8

|     | UNIT NO. |     |     |     | SUITE |      | BALCONY<br>AREA |      | TOTAL<br>AREA |     |
|-----|----------|-----|-----|-----|-------|------|-----------------|------|---------------|-----|
| 101 | 113      | 201 | 213 | 301 | SQM   | SQFT | SQM             | SQFT | SQM           | SQF |
| 313 | 401      | 413 | 501 | 513 | 64.5  | 694  | 7.4             | 79   | 71.9          | 773 |
| 601 | 612      | 701 | 801 |     |       |      |                 |      |               |     |

#### APARTMENT TYPE A(M)

LEVEL 1,2,3,4,5,6,7 & 8

| UNIT NO. |     |     |     |     |      |      |     | CONY | TOTAL<br>AREA |      |
|----------|-----|-----|-----|-----|------|------|-----|------|---------------|------|
| 106      | 114 | 206 | 214 | 306 | SQM  | SQFT | SQM | SQFT | SQM           | SQFT |
| 314      | 406 | 414 | 506 | 514 | 64.5 | 694  | 7.1 | 76   | 71.6          | 770  |
| 613      | 709 | 809 |     |     |      |      |     |      |               |      |