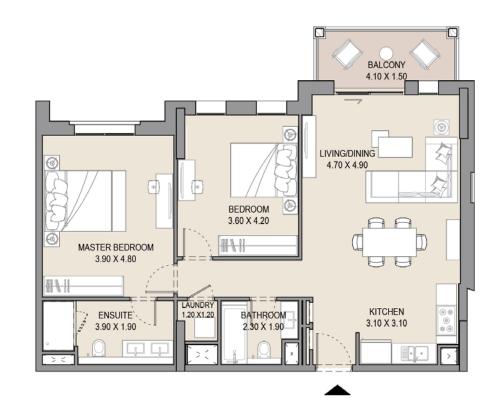

#### APARTMENT TYPE A

LEVEL 1,2,3,4,5,6, 7 & 8

|     | UNIT NO. |     |     |     | SUITE |      | BALCONY<br>AREA |      | TOTAL<br>AREA |     |
|-----|----------|-----|-----|-----|-------|------|-----------------|------|---------------|-----|
| 101 | 113      | 201 | 213 | 301 | SQM   | SQFT | SQM             | SQFT | SQM           | SQF |
| 313 | 401      | 413 | 501 | 513 | 64.5  | 694  | 7.4             | 79   | 71.9          | 773 |
| 601 | 612      | 701 | 801 |     |       |      |                 |      |               |     |