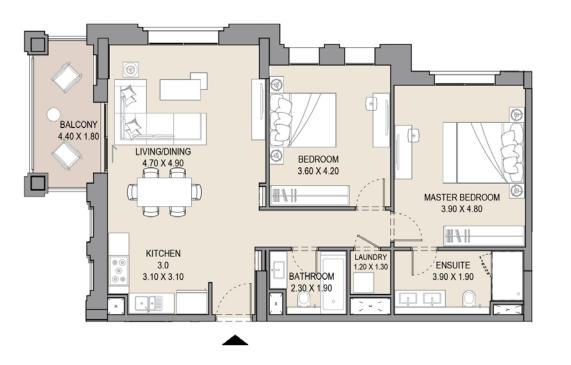

### 1 BEDROOM

#### APARTMENT TYPE A

LEVEL 1,2,3,4,5,6, 7 & 8

|     | UNIT NO. |     |     |     | SUITE |      | BALCONY<br>AREA |      | TOTAL<br>AREA |     |
|-----|----------|-----|-----|-----|-------|------|-----------------|------|---------------|-----|
| 101 | 113      | 201 | 213 | 301 | SQM   | SQFT | SQM             | SQFT | SQM           | SQF |
| 313 | 401      | 413 | 501 | 513 | 64.5  | 694  | 7.4             | 79   | 71.9          | 773 |
| 601 | 612      | 701 | 801 |     |       |      |                 |      |               |     |

#### APARTMENT TYPE A(M)

LEVEL 1,2,3,4,5,6,7 & 8

| UNIT NO. |     |     |     |     |      |      |     | CONY | TOTAL<br>AREA |      |
|----------|-----|-----|-----|-----|------|------|-----|------|---------------|------|
| 106      | 114 | 206 | 214 | 306 | SQM  | SQFT | SQM | SQFT | SQM           | SQFT |
| 314      | 406 | 414 | 506 | 514 | 64.5 | 694  | 7.1 | 76   | 71.6          | 770  |
| 613      | 709 | 809 |     |     |      |      |     |      |               |      |