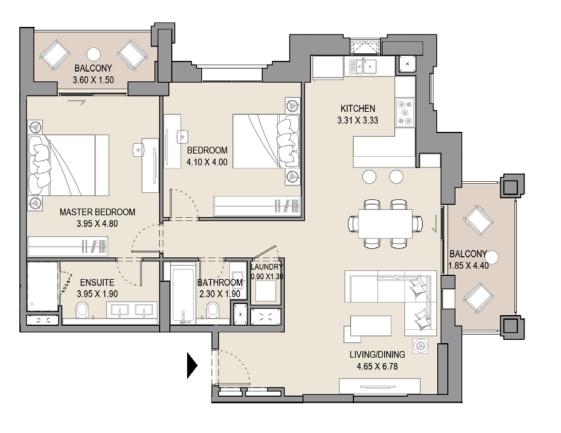

#### 2 BEDROOM

#### APARTMENT TYPE A

LEVEL 1,2,3,4,5 & 6

| UNIT | NO. | SUITE |      |      | CONY | TOTAL<br>AREA |      |
|------|-----|-------|------|------|------|---------------|------|
| 111  | 211 | SQM   | SQFT | SQM  | SQFT | SQM           | SQFT |
| 311  | 411 | 103.7 | 1117 | 15.8 | 170  | 119.5         | 1286 |
| 511  | 610 |       |      |      |      |               |      |