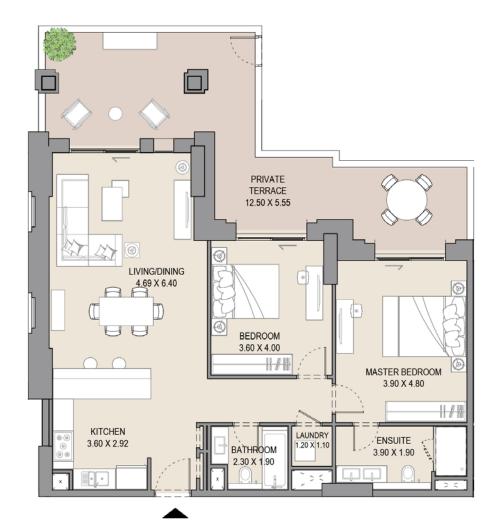

#### APARTMENT TYPE A

LEVEL 1,2,3,4,5 & 6

| UNIT | UNIT NO. |       | SUITE<br>AREA |      | CONY | TOTAL<br>AREA |      |  |
|------|----------|-------|---------------|------|------|---------------|------|--|
| 103  | 203      | SQM   | SQFT          | SQM  | SQFT | SQM           | SQFT |  |
| 303  | 403      | 104.4 | 1124          | 16.0 | 172  | 120.4         | 1296 |  |
| 503  | 603      |       |               |      |      |               |      |  |

#### 2 BEDROOM