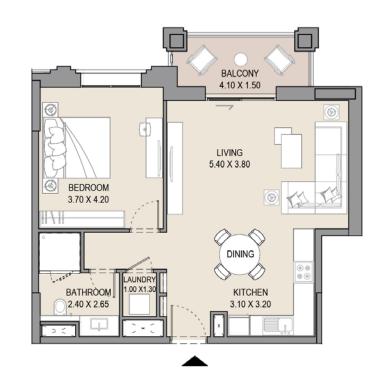

#### APARTMENT TYPE A

LEVEL 1,2,3,4 & 5

| UNIT | NO. | SUITE |      | BALCONY<br>AREA |      | TOTAL<br>AREA |      |
|------|-----|-------|------|-----------------|------|---------------|------|
| 105  | 205 | SQM   | SQFT | SQM             | SQFT | SQM           | SQFT |
| 305  | 405 | 64.5  | 694  | 9.2             | 98   | 73.6          | 792  |
| 505  |     |       |      |                 |      |               |      |

### 1 BEDROOM