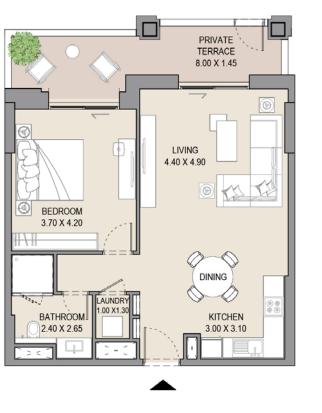

### 1 BEDROOM

#### APARTMENT TYPE A

LEVEL 1,2,3,4,5,6, 7 & 8

|     | UNIT NO. |     |     |     | SUITE |      | BALCONY<br>AREA |      | TOTAL<br>AREA |     |
|-----|----------|-----|-----|-----|-------|------|-----------------|------|---------------|-----|
| 101 | 113      | 201 | 213 | 301 | SQM   | SQFT | SQM             | SQFT | SQM           | SQF |
| 313 | 401      | 413 | 501 | 513 | 64.5  | 694  | 7.4             | 79   | 71.9          | 773 |
| 601 | 612      | 701 | 801 |     |       |      |                 |      |               |     |

#### APARTMENT TYPE A(M)

LEVEL 1,2,3,4,5,6,7 & 8

| UNIT NO. |     |     |     |     |      |      |     | CONY | TOTAL<br>AREA |      |
|----------|-----|-----|-----|-----|------|------|-----|------|---------------|------|
| 106      | 114 | 206 | 214 | 306 | SQM  | SQFT | SQM | SQFT | SQM           | SQFT |
| 314      | 406 | 414 | 506 | 514 | 64.5 | 694  | 7.1 | 76   | 71.6          | 770  |
| 613      | 709 | 809 |     |     |      |      |     |      |               |      |