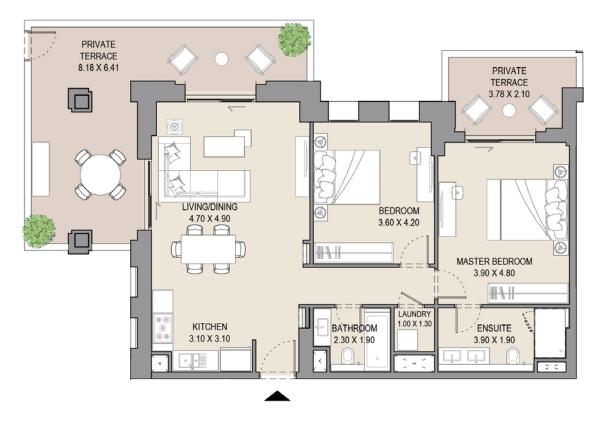

-----|---------------|------|
| 104 | 112      | 204 | 212 | SQM      | SQFT | SQM             | SQFT | SQM           | SQFT |
| 304 | 312      | 404 | 412 | 93.5     | 1007 | 8.9             | 96   | 102.4         | 1103 |
| 504 | 512      | 604 | 611 |          |      |                 |      |               |      |

#### APARTMENT TYPE B2

LEVEL G







| UNIT<br>NO. | SUI<br>AR |      |      | CONY | TO <sup>*</sup> |      |  |
|-------------|-----------|------|------|------|-----------------|------|--|
| G04         | SQM       | SQFT | SQM  | SQFT | SQM             | SQFT |  |
|             | 93.5      | 1006 | 41.3 | 445  | 134.8           | 1451 |  |
|             |           |      |      |      |                 |      |  |

#### 2 BEDROOM

#### APARTMENT TYPE B2

LEVEL G







| UNIT<br>NO. | SUI<br>AR |      |      | CONY | TO <sup>*</sup> |      |
|-------------|-----------|------|------|------|-----------------|------|
| G10         | SQM       | SQFT | SQM  | SQFT | SQM             | SQF1 |
|             | 93.4      | 1006 | 41.4 | 446  | 134.9           | 1452 |
|             |           |      |      |      |                 |      |

Disclaimer: Plans, details and unit orientation included are indicative only and are subject to change by the developer/seller at its sole discretion without notice and/or liability. All images, including features, finishes, furnishings, view and scale are illustrative only. Final areas, orientation, dimensions, layout and materials may differ from those stated.

#### APARTMENT TYPE C

LEVEL 1,2,3,4,5,6,7 & 8







| UNIT