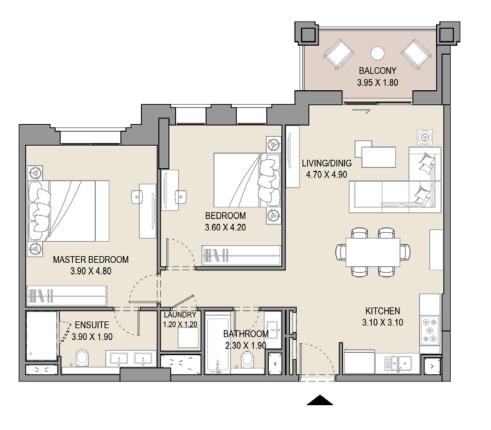

### 1 BEDROOM

#### APARTMENT TYPE A

LEVEL 1,2,3,4,5,6, 7 & 8

|     | UNIT NO. |     |     |     | SUITE |      | BALCONY<br>AREA |      | TOTAL<br>AREA |     |
|-----|----------|-----|-----|-----|-------|------|-----------------|------|---------------|-----|
| 101 | 113      | 201 | 213 | 301 | SQM   | SQFT | SQM             | SQFT | SQM           | SQF |
| 313 | 401      | 413 | 501 | 513 | 64.5  | 694  | 7.4             | 79   | 71.9          | 773 |
| 601 | 612      | 701 | 801 |     |       |      |                 |      |               |     |