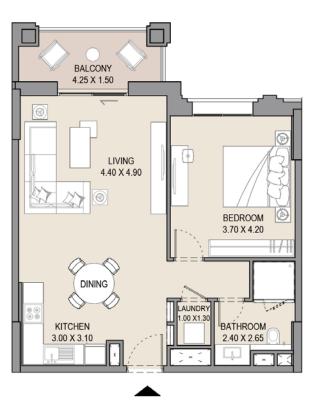

### 1 BEDROOM

#### APARTMENT TYPE A

LEVEL 1,2,3,4,5,6, 7 & 8

|     | UNIT NO. |     |     |     | SUITE |      | BALCONY<br>AREA |      | TOTAL<br>AREA |     |
|-----|----------|-----|-----|-----|-------|------|-----------------|------|---------------|-----|
| 101 | 113      | 201 | 213 | 301 | SQM   | SQFT | SQM             | SQFT | SQM           | SQF |
| 313 | 401      | 413 | 501 | 513 | 64.5  | 694  | 7.4             | 79   | 71.9          | 773 |
| 601 | 612      | 701 | 801 |     |       |      |                 |      |               |     |