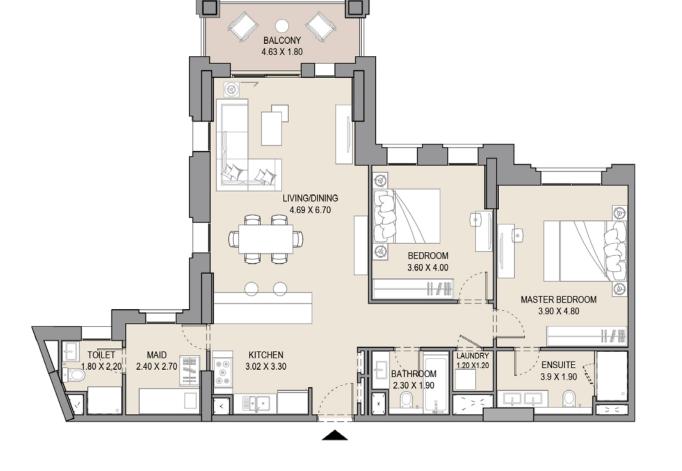

#### 2 BEDROOM

#### APARTMENT TYPE A

LEVEL 1,2,3,4,5 & 6

| UNIT | NO. | SUITE |      |      | CONY | TOTAL<br>AREA |      |
|------|-----|-------|------|------|------|---------------|------|
| 111  | 211 | SQM   | SQFT | SQM  | SQFT | SQM           | SQFT |
| 311  | 411 | 103.7 | 1117 | 15.8 | 170  | 119.5         | 1286 |
| 511  | 610 |       |      |      |      |               |      |