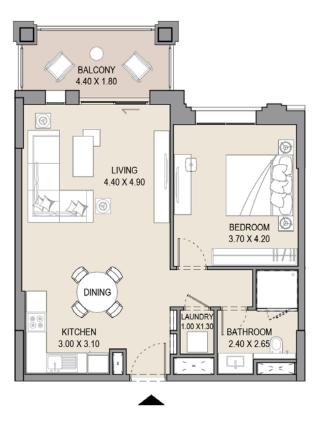

### 1 BEDROOM

#### APARTMENT TYPE A

LEVEL 1,2,3,4,5,6, 7 & 8

|     | UNIT NO. |     |     |     | SUITE |      | BALCONY<br>AREA |      | TOTAL<br>AREA |     |
|-----|----------|-----|-----|-----|-------|------|-----------------|------|---------------|-----|
| 101 | 113      | 201 | 213 | 301 | SQM   | SQFT | SQM             | SQFT | SQM           | SQF |
| 313 | 401      | 413 | 501 | 513 | 64.5  | 694  | 7.4             | 79   | 71.9          | 773 |
| 601 | 612      | 701 | 801 |     |       |      |                 |      |               |     |

Disclaimer: Plans, details and unit orientation included are indicative only and are subject to change by the developer/seller at its sole discretion without notice and/or liability. All images, including features, finishes, furnishings, view and scale are illustrative only. Final areas, orientation, dimensions, layout and materials may differ from those stated.