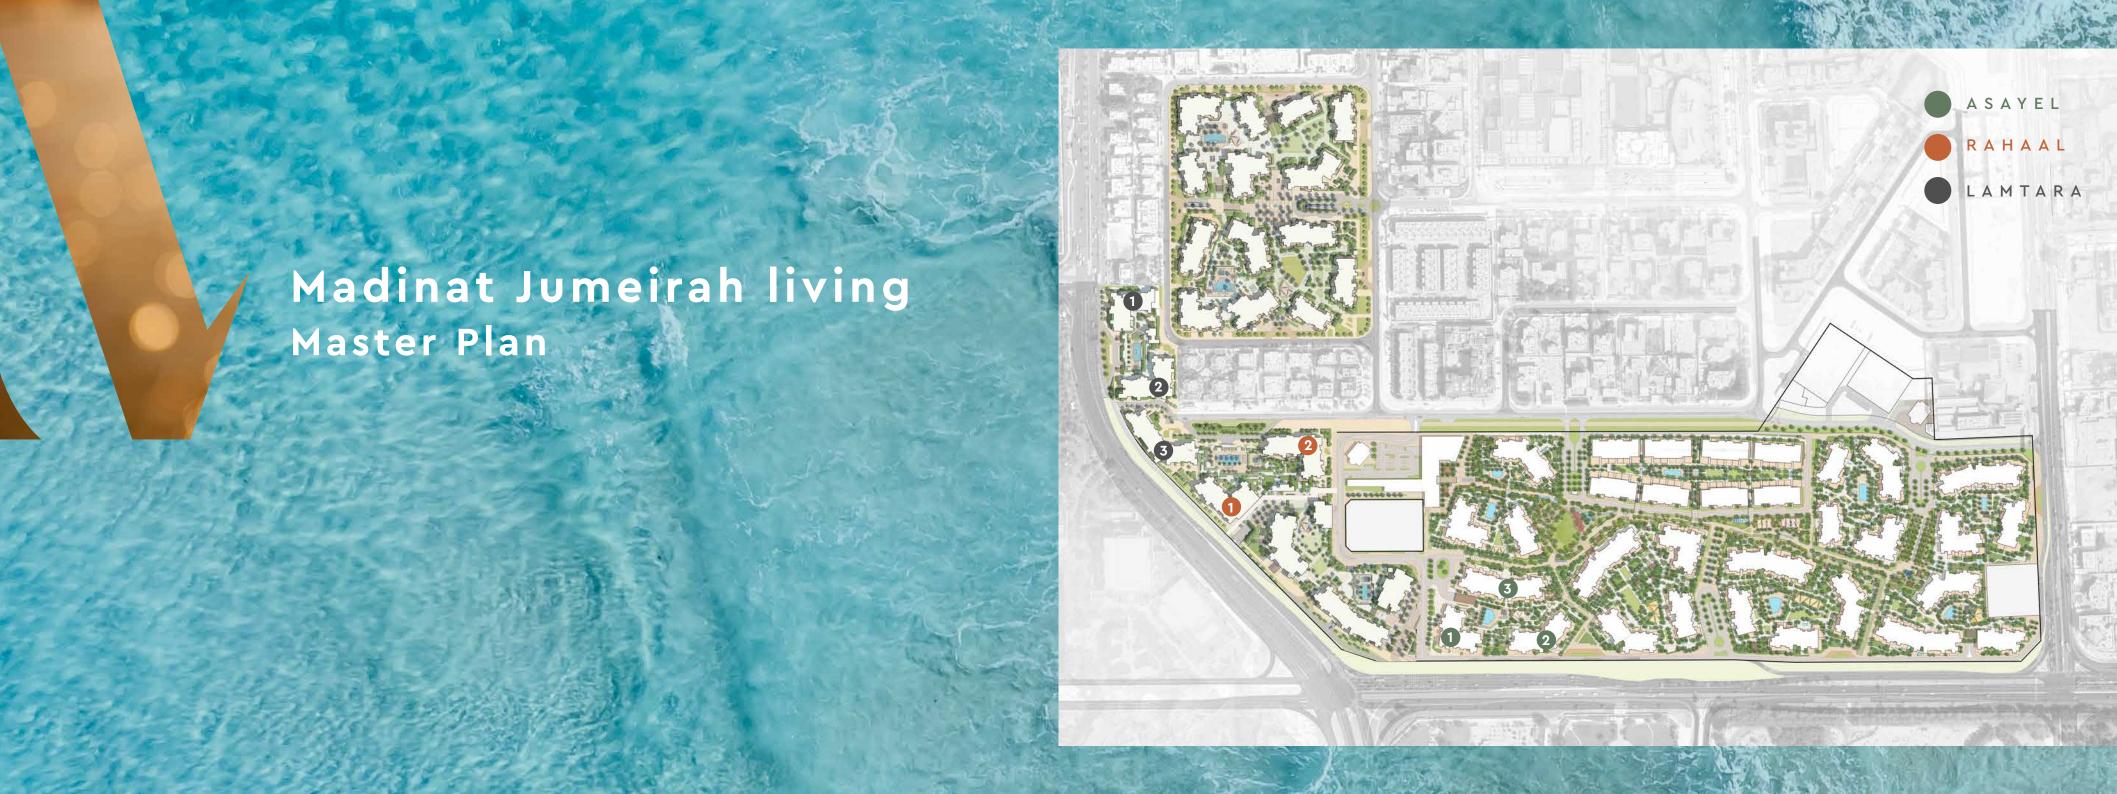

# Community An unparalleled oasis on a pathway to discovery

A central pedestrian walkway meanders through Madinat Jumeirah Living, providing access to private community entrances. Communal roof terraces with BBQ areas also offer magnificent views of Madinat Jumeirah, Burj Al Arab and the sea, while facilities include: