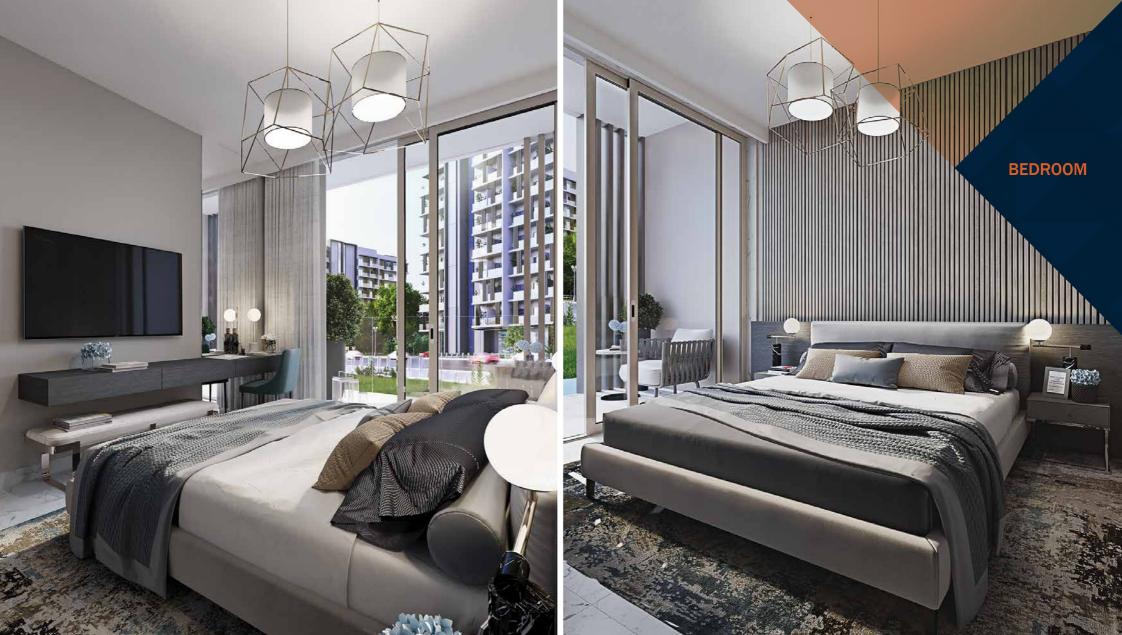

#### INTERIOR DETAILS

- 600 x 600 mm Blanco White-polished porcelain floor tiles throughout the apartment, with Bottocino Classico and Drama-White-polished marble thresholds
- ▶ 54-mm-thick, semi-solid, panelled front door finished in beech veneer. Its frame and architrave are finished in beech wood
- ▶ 44-mm-thick, semi-solid internal doors that are finished in beech veneer. Its frame and architrave are finished in beech wood
- Bespoke, built-in wardrobes 18 mm MDF carcass in white melamine with soft closing doors, laminated with a high-gloss, ultraviolet coating, and features chrome-plated handles
- ▶ Generous 3.4 m floor-to-ceiling height in principal rooms
- Ceilings in principal rooms are finished in washable emulsion paint with chandelier provisions available in living spaces
- ▶ Walls are finished in Fenomastic Rich Matt washable paint

- Smart home automation lighting with dimming and day-mode features, controlled via portable lighting switches and a smartphone application
- Smart home automation air conditioning that covers all main areas, and that is controlled thermostatically and via a smartphone application. Each apartment building is served by independent chillers

- All apartments benefit from private balconies that overlook beautiful views
- ▶ Balconies are accessible from the apartments via sliding glazed doors and feature glass balustrades and external lighting