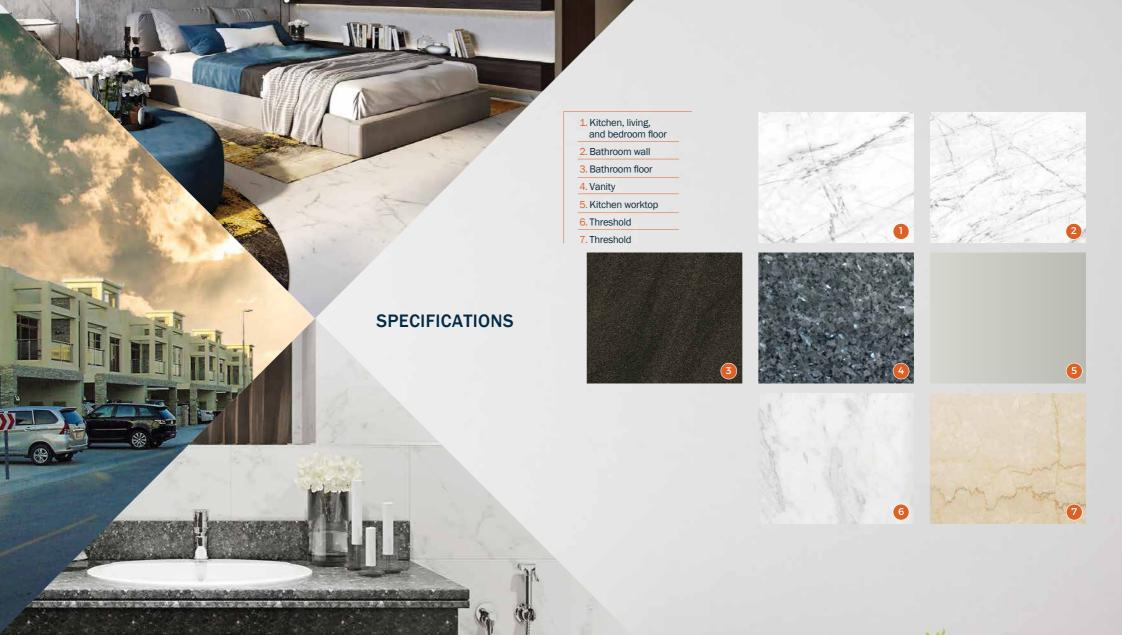

#### KITCHEN

- Bespoke fitted cabinetry. 18mm MDF carcass in white melamine, with soft closing doors and drawers, finished in matte open pore lacquer veneer and white high gloss polyurethane coating. Aluminium finger pull handles and recessed grip opening system
- ▶ 20mm thick polished classic white stone worktop with mirrored splash-back
- Worktop-mounted, 600 x 800 mm stainless steel sink with single bowl and mixer tap
- 2.7 m floor-to-ceiling height with painted gypsum board and a false ceiling with LED down-lighting

#### \_\_\_ BATHROOM

- 40 mm Blue-Pearl-polished marble vanity top with a built-in washing basin and a chrome-plated mixer tap, as well as an integrated vanity unit with an under shelf
- ▶ 300 x 300 mm Rimal Black matte porcelain floor tiles
- ➤ 300 x 300 mm Rimal Black and Blanco White-contrasting polished porcelain wall tiles
- Rain shower with wall-mounted, chrome-plated mixer tap and a separate hand shower head mounted on a sliding rail, enclosed within a glass shower screen
- ▶ Wall mounted WC with a dual-flush-concealed tank
- Individual water heaters for every apartment unit

#### INTERIOR DETAILS

- 600 x 600 mm Blanco White-polished porcelain floor tiles throughout the apartment, with Bottocino Classico and Drama-White-polished marble thresholds
- ▶ 54-mm-thick, semi-solid, panelled front door finished in beech veneer. Its frame and architrave are finished in beech wood
- ▶ 44-mm-thick, semi-solid internal doors that are finished in beech veneer. Its frame and architrave are finished in beech wood
- Bespoke, built-in wardrobes 18 mm MDF carcass in white melamine with soft closing doors, laminated with a high-gloss, ultraviolet coating, and features chrome-plated handles
- ▶ Generous 3.4 m floor-to-ceiling height in principal rooms
- Ceilings in principal rooms are finished in washable emulsion paint with chandelier provisions available in living spaces
- ▶ Walls are finished in Fenomastic Rich Matt washable paint