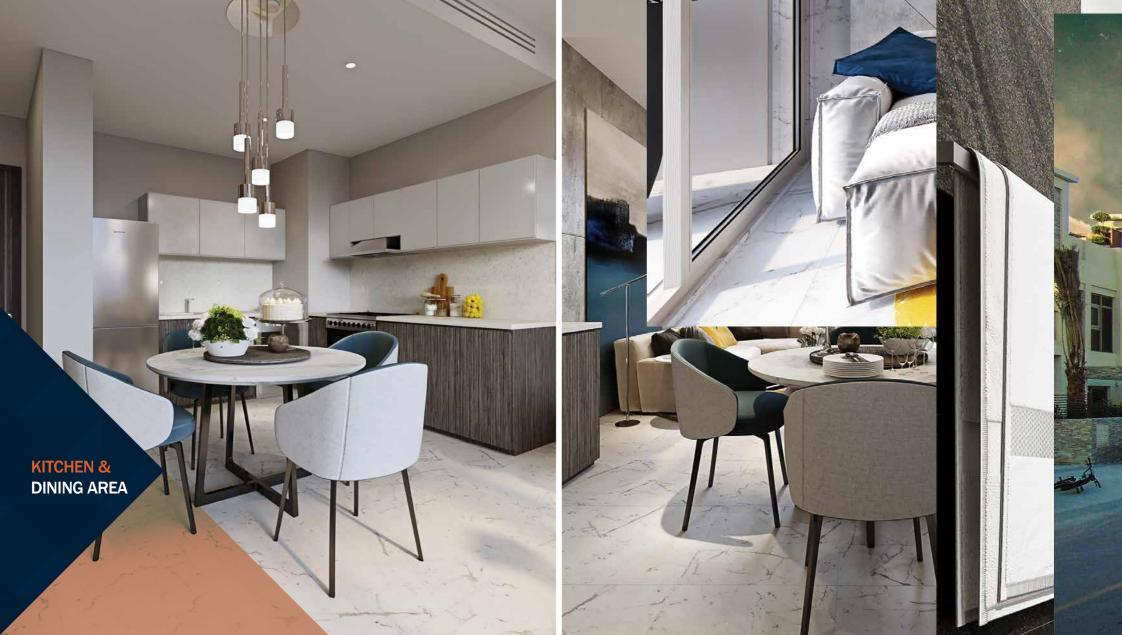

#### KITCHEN

- Bespoke fitted cabinetry. 18mm MDF carcass in white melamine, with soft closing doors and drawers, finished in matte open pore lacquer veneer and white high gloss polyurethane coating. Aluminium finger pull handles and recessed grip opening system
- ▶ 20mm thick polished classic white stone worktop with mirrored splash-back
- Worktop-mounted, 600 x 800 mm stainless steel sink with single bowl and mixer tap
- 2.7 m floor-to-ceiling height with painted gypsum board and a false ceiling with LED down-lighting

#### All kitchen freestanding appliances by LG:

- ▶ Multi-speed extractor hood
- 600-mm-wide oven and hob. The hob incorporates four gas cook zones with a flame-failure device. The 53 L Oven incorporates five shelf positions, bottom heat, and rotisserie and grill features
- ▶ 600-mm-wide smart, combined 9 kg washing machine and dryer with WiFi connectivity, a direct drive motor, and six motion features
- 600-mm-wide smart fridge-freezer with linear cooling, multi-air flow and humidity controller features. The freezer incorporates a moving ice maker and LED panel lighting
- > Studio apartments: 535-mm-wide, 42 L microwave with grill and convection features with glass touch controls and a swing-door design
- One-bedroom apartments: 544-mm-wide, 39 L microwave with grill, convection and combi features. It also includes touch and dial controls, and a pull-down-door design