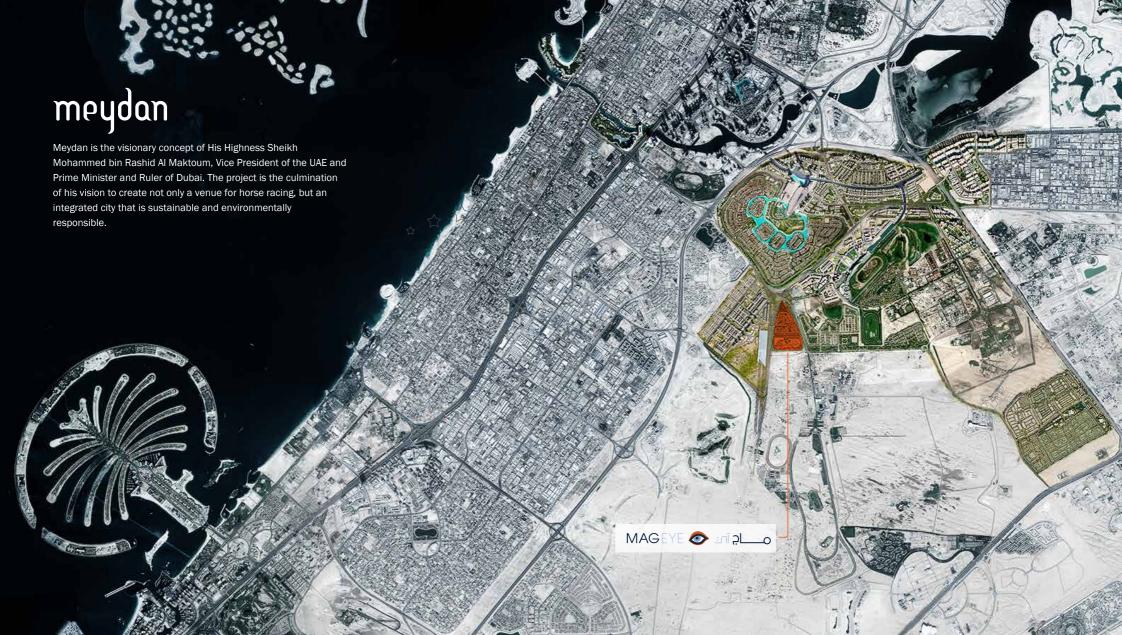

The extraordinary architecture, naturally-lit interiors and sense of refined living make this exceptional gated community a highly desirable place to live. Located next to the iconic Meydan Racecourse, MAG EYE features unhindered views of Dubai's skyline and easy access to its leisure destinations.