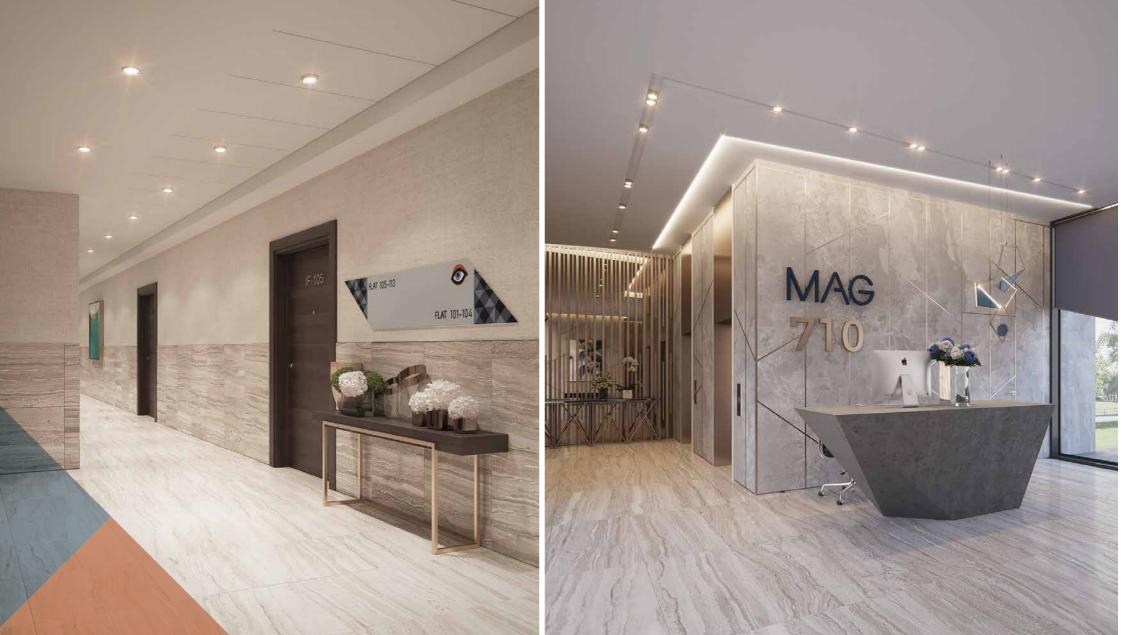

- The bespoke reception desk located in the lobby of the ground level of each apartment building is attended by a security guard who serves as a point of contact for residents and visitors
- The main point of entrance to the lobby is from the street side which features street parking for visitors, whereas the secondary entrance is accessible from the dedicated solar-panel-shaded parking area that is exclusive for residents
- The lobby features Satin Champagne Stainless Steel and polished Armani Grey marble elements that reflect the contemporary design of the apartments above. A seating lounge will provide a comfortable waiting area for residents and visitors
- ▶ 600 x 600 mm Grey Serpegiante-polished porcelain floor tiles in the lobby and corridors

- ▶ CCTV surveillance cameras in all common areas
- Sprinklers, multi-sensor detectors, gas detectors and intelligent, optical smoke detectors with sounders to all apartments
- ▶ Audio intercom security systems in all apartments