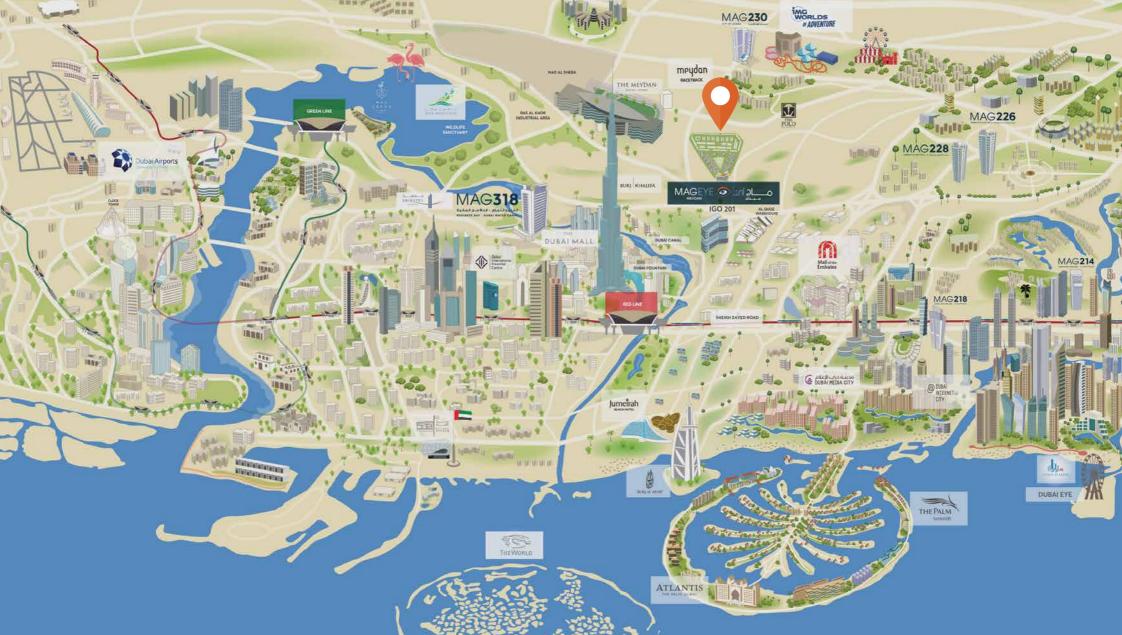

The extraordinary architecture, naturally-lit interiors and sense of refined living make this exceptional gated community a highly desirable place to live. Located next to the iconic Meydan Racecourse, MAG EYE features unhindered views of Dubai's skyline and easy access to its leisure destinations.