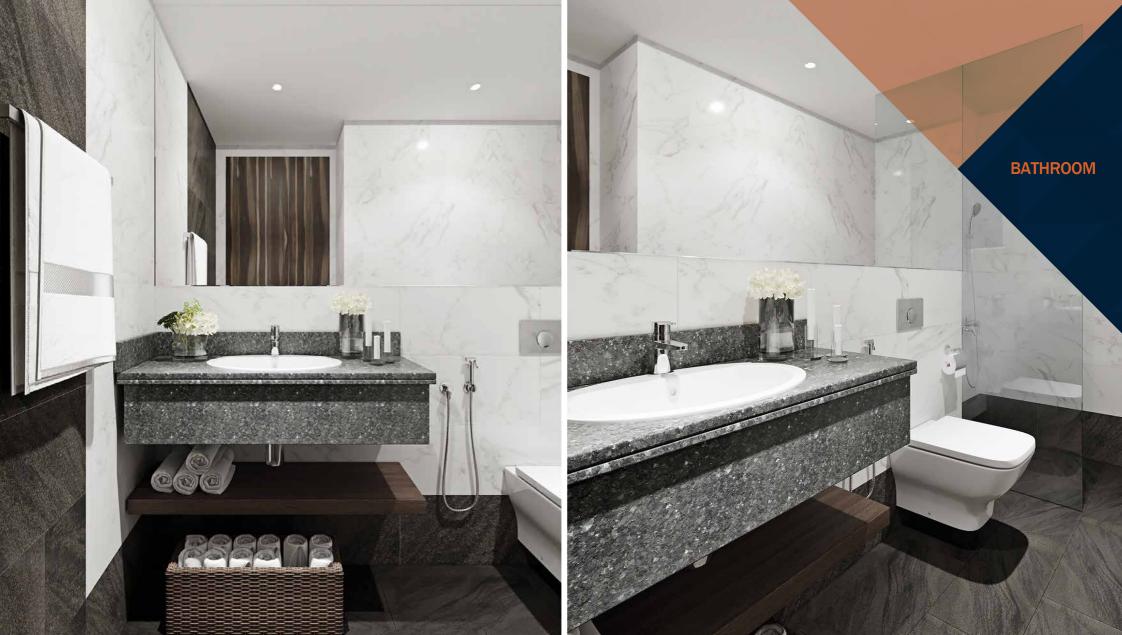

#### \_\_\_ BATHROOM

- 40 mm Blue-Pearl-polished marble vanity top with a built-in washing basin and a chrome-plated mixer tap, as well as an integrated vanity unit with an under shelf
- ▶ 300 x 300 mm Rimal Black matte porcelain floor tiles
- ➤ 300 x 300 mm Rimal Black and Blanco White-contrasting polished porcelain wall tiles
- Rain shower with wall-mounted, chrome-plated mixer tap and a separate hand shower head mounted on a sliding rail, enclosed within a glass shower screen
- ▶ Wall mounted WC with a dual-flush-concealed tank
- Individual water heaters for every apartment unit