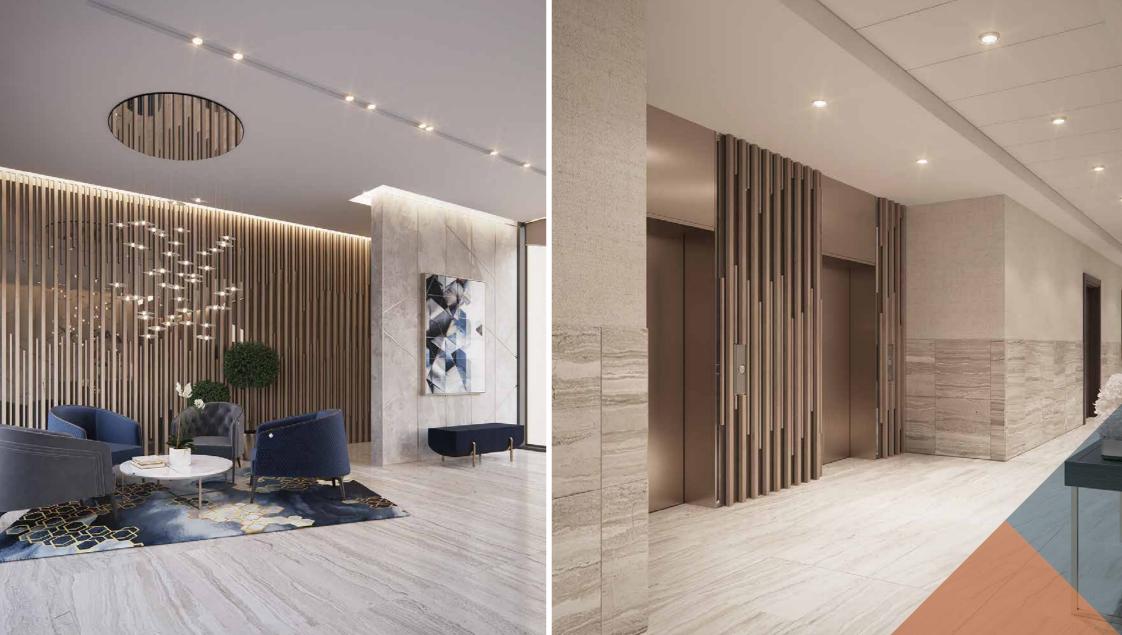

- The bespoke reception desk located in the lobby of the ground level of each apartment building is attended by a security guard who serves as a point of contact for residents and visitors
- The main point of entrance to the lobby is from the street side which features street parking for visitors, whereas the secondary entrance is accessible from the dedicated solar-panel-shaded parking area that is exclusive for residents
- The lobby features Satin Champagne Stainless Steel and polished Armani Grey marble elements that reflect the contemporary design of the apartments above. A seating lounge will provide a comfortable waiting area for residents and visitors
- ▶ 600 x 600 mm Grey Serpegiante-polished porcelain floor tiles in the lobby and corridors