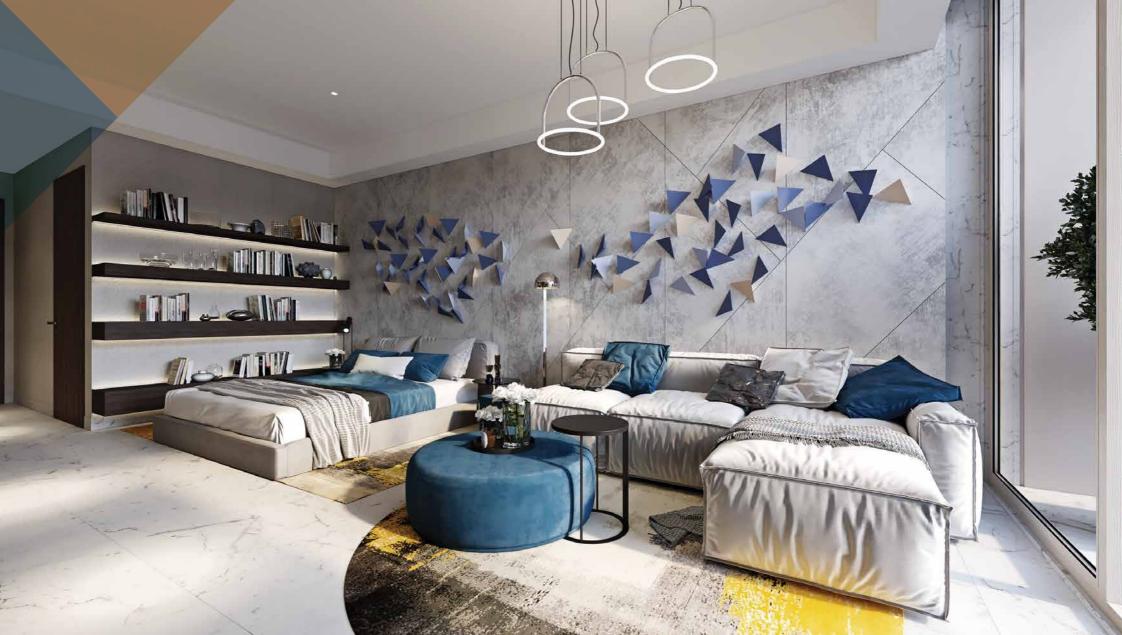

#### INTERIOR DETAILS

- 600 x 600 mm Blanco White-polished porcelain floor tiles throughout the apartment, with Bottocino Classico and Drama-White-polished marble thresholds
- ▶ 54-mm-thick, semi-solid, panelled front door finished in beech veneer. Its frame and architrave are finished in beech wood
- ▶ 44-mm-thick, semi-solid internal doors that are finished in beech veneer. Its frame and architrave are finished in beech wood
- Bespoke, built-in wardrobes 18 mm MDF carcass in white melamine with soft closing doors, laminated with a high-gloss, ultraviolet coating, and features chrome-plated handles
- ▶ Generous 3.4 m floor-to-ceiling height in principal rooms
- Ceilings in principal rooms are finished in washable emulsion paint with chandelier provisions available in living spaces
- ▶ Walls are finished in Fenomastic Rich Matt washable paint

- Smart home automation lighting with dimming and day-mode features, controlled via portable lighting switches and a smartphone application
- Smart home automation air conditioning that covers all main areas, and that is controlled thermostatically and via a smartphone application. Each apartment building is served by independent chillers

- All apartments benefit from private balconies that overlook beautiful views
- ▶ Balconies are accessible from the apartments via sliding glazed doors and feature glass balustrades and external lighting