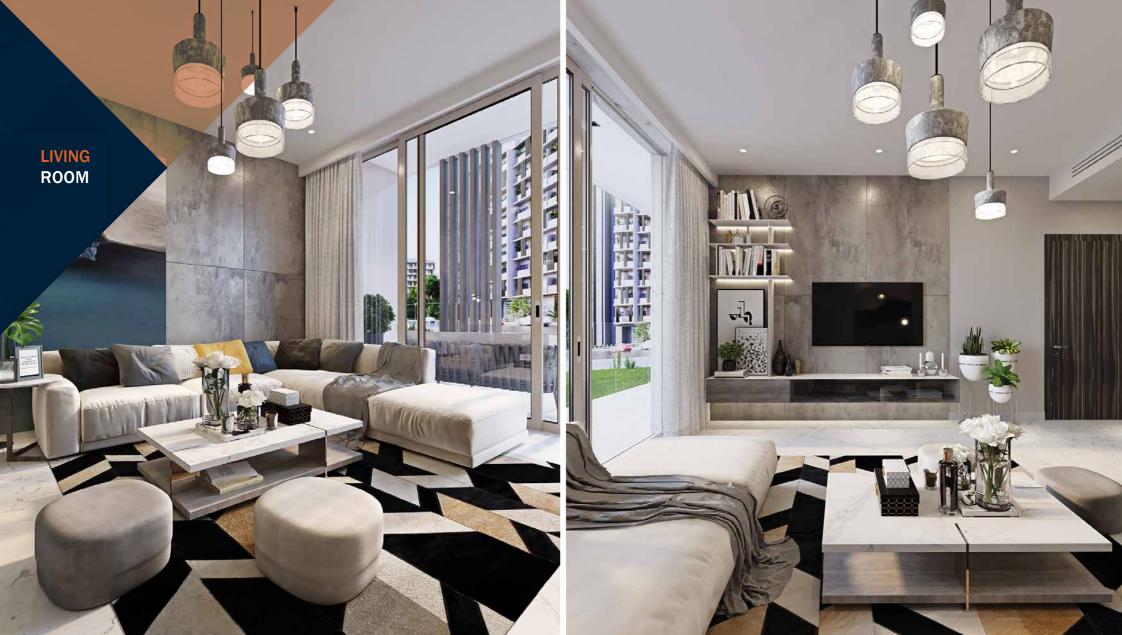

#### INTERIOR DETAILS

- 600 x 600 mm Blanco White-polished porcelain floor tiles throughout the apartment, with Bottocino Classico and Drama-White-polished marble thresholds
- ▶ 54-mm-thick, semi-solid, panelled front door finished in beech veneer. Its frame and architrave are finished in beech wood
- ▶ 44-mm-thick, semi-solid internal doors that are finished in beech veneer. Its frame and architrave are finished in beech wood
- Bespoke, built-in wardrobes 18 mm MDF carcass in white melamine with soft closing doors, laminated with a high-gloss, ultraviolet coating, and features chrome-plated handles
- ▶ Generous 3.4 m floor-to-ceiling height in principal rooms
- Ceilings in principal rooms are finished in washable emulsion paint with chandelier provisions available in living spaces
- ▶ Walls are finished in Fenomastic Rich Matt washable paint

- Smart home automation lighting with dimming and day-mode features, controlled via portable lighting switches and a smartphone application
- Smart home automation air conditioning that covers all main areas, and that is controlled thermostatically and via a smartphone application. Each apartment building is served by independent chillers