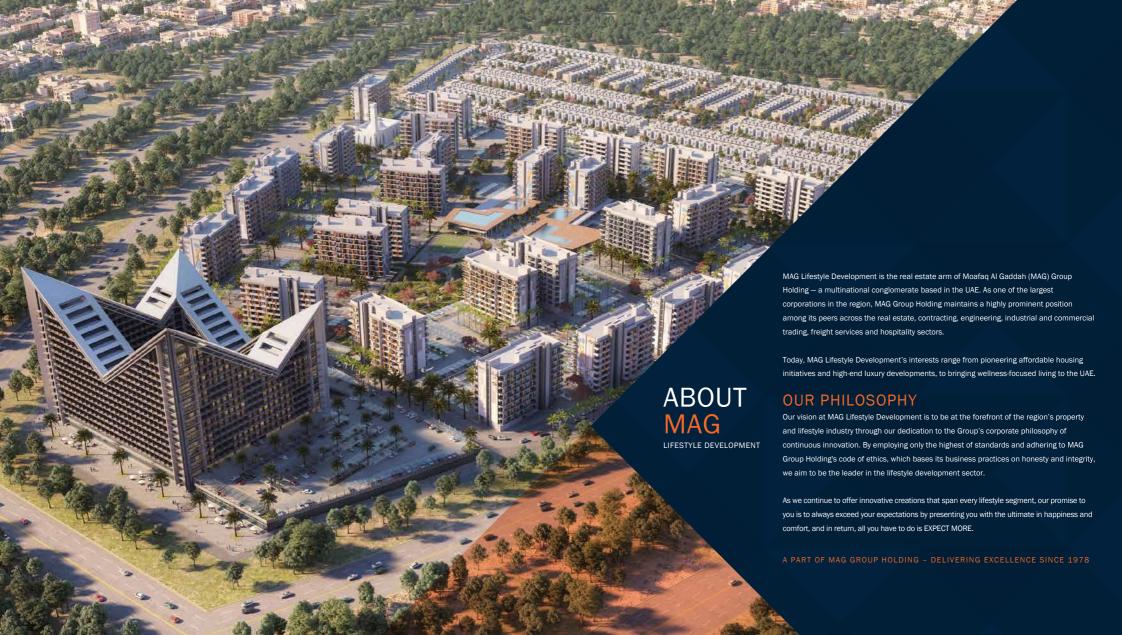

e prices.

MAG EYE comprises townhouses and apartments — designed by Parsons with meticulous attention to detail — that provide you with elegant living spaces, both contemporary and timeless in their conception.

The extraordinary architecture, naturally-lit interiors and sense of refined living make this exceptional gated community a highly desirable place to live. Located next to the iconic Meydan Racecourse, MAG EYE features unhindered views of Dubai's skyline and easy access to its leisure destinations.

I welcome you to explore the many facets of MAG EYE — MAG of Value's flagship project — and discover a lifestyle within your own private community that exceeds expectations and provides you with a valuable investment opportunity.

Talal Moafaq Al Gaddah CEO, MAG Lifestyle Development













### → CONTENTS ←































# APARTMENTS STUDIO









## **APARTMENTS**

ONE-BEDROOM



















#### KITCHEN

- Bespoke fitted cabinetry. 18mm MDF carcass in white melamine, with soft closing doors and drawers, finished in matte open pore lacquer veneer and white high gloss polyurethane coating. Aluminium finger pull handles and recessed grip opening system
- ▶ 20mm thick polished classic white stone worktop with mirrored splash-back
- Worktop-mounted, 600 x 800 mm stainless steel sink with single bowl and mixer tap
- 2.7 m floor-to-ceiling height with painted gypsum board and a false ceiling with LED down-lighting

#### All kitchen freestanding appliances by LG:

- ▶ Multi-speed extractor hood
- 600-mm-wide oven and hob. The hob incorporates four