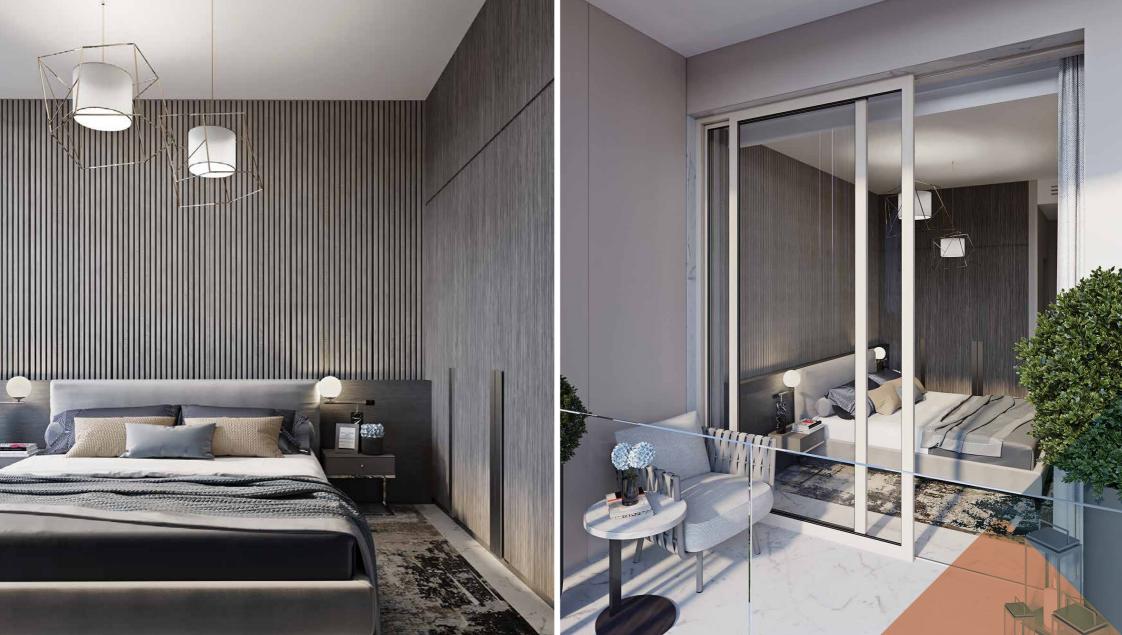

#### INTERIOR DETAILS

- 600 x 600 mm Blanco White-polished porcelain floor tiles throughout the apartment, with Bottocino Classico and Drama-White-polished marble thresholds
- ▶ 54-mm-thick, semi-solid, panelled front door finished in beech veneer. Its frame and architrave are finished in beech wood
- ▶ 44-mm-thick, semi-solid internal doors that are finished in beech veneer. Its frame and architrave are finished in beech wood
- Bespoke, built-in wardrobes 18 mm MDF carcass in white melamine with soft closing doors, laminated with a high-gloss, ultraviolet coating, and features chrome-plated handles
- ▶ Generous 3.4 m floor-to-ceiling height in principal rooms
- Ceilings in principal rooms are finished in washable emulsion paint with chandelier provisions available in living spaces
- ▶ Walls are finished in Fenomastic Rich Matt washable paint

- Smart home automation lighting with dimming and day-mode features, controlled via portable lighting switches and a smartphone application
- Smart home automation air conditioning that covers all main areas, and that is controlled thermostatically and via a smartphone application. Each apartment building is served by independent chillers

- All apartments benefit from private balconies that overlook beautiful views
- ▶ Balconies are accessible from the apartments via sliding glazed doors and feature glass balustrades and external lighting