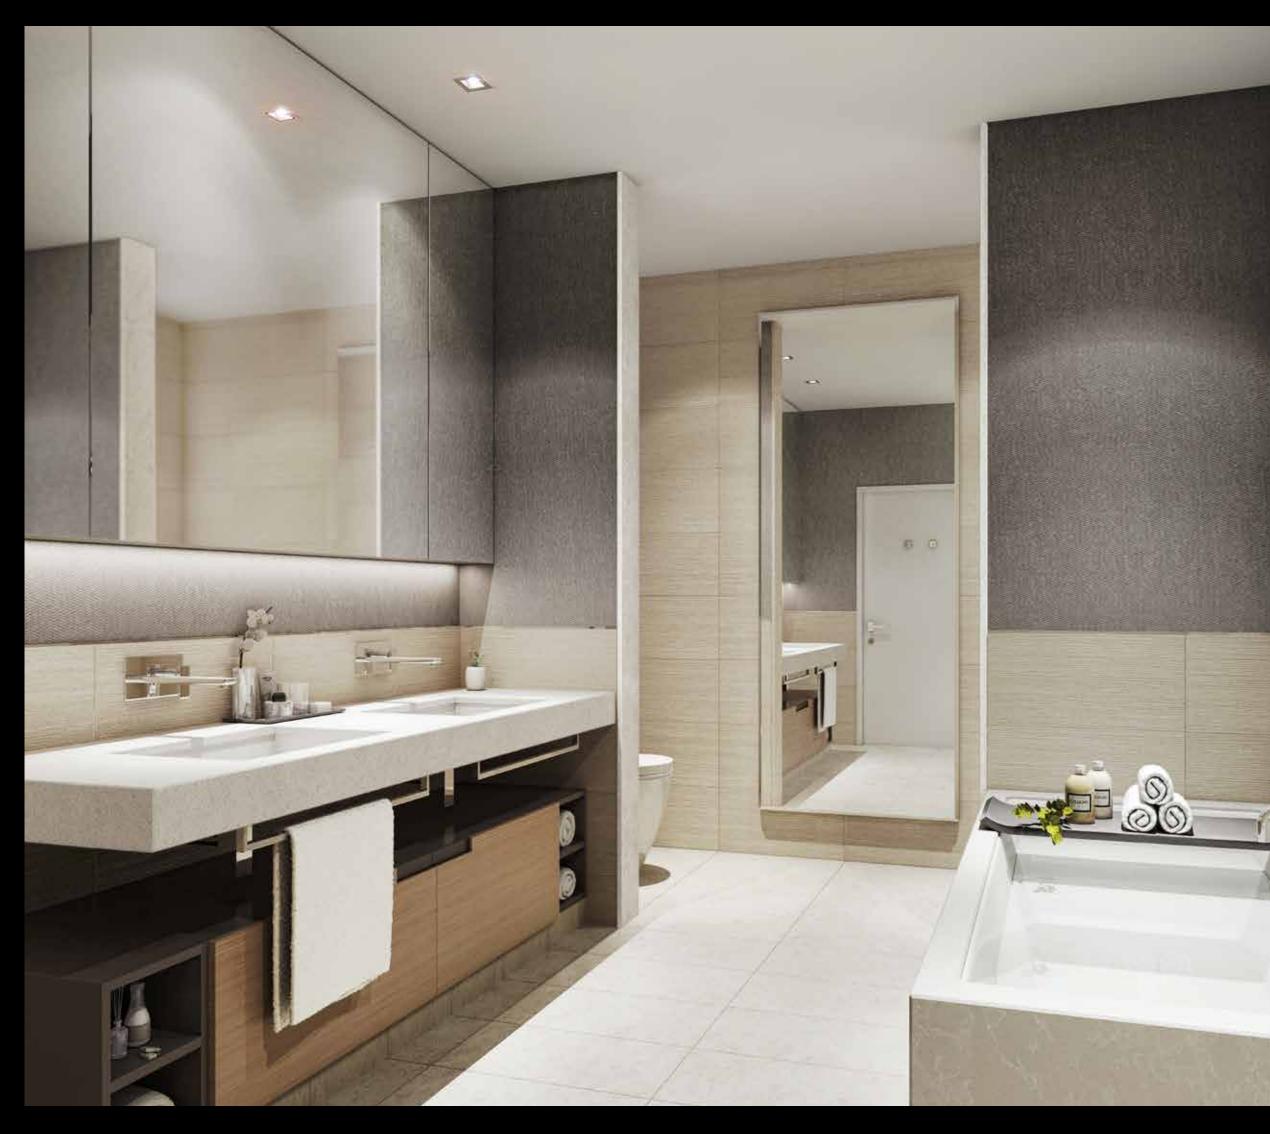

## MODERN CLASSIC IN THE MAKING

Elegance and attention to detail are integral to DT1, and bathrooms are no exception. Modern in design, beautiful yet functional; they feature quartz vanity countertops, integrated lighting, laminated wood and lacquer built-in joinery, as well as his and hers medicine cabinets and sinks.