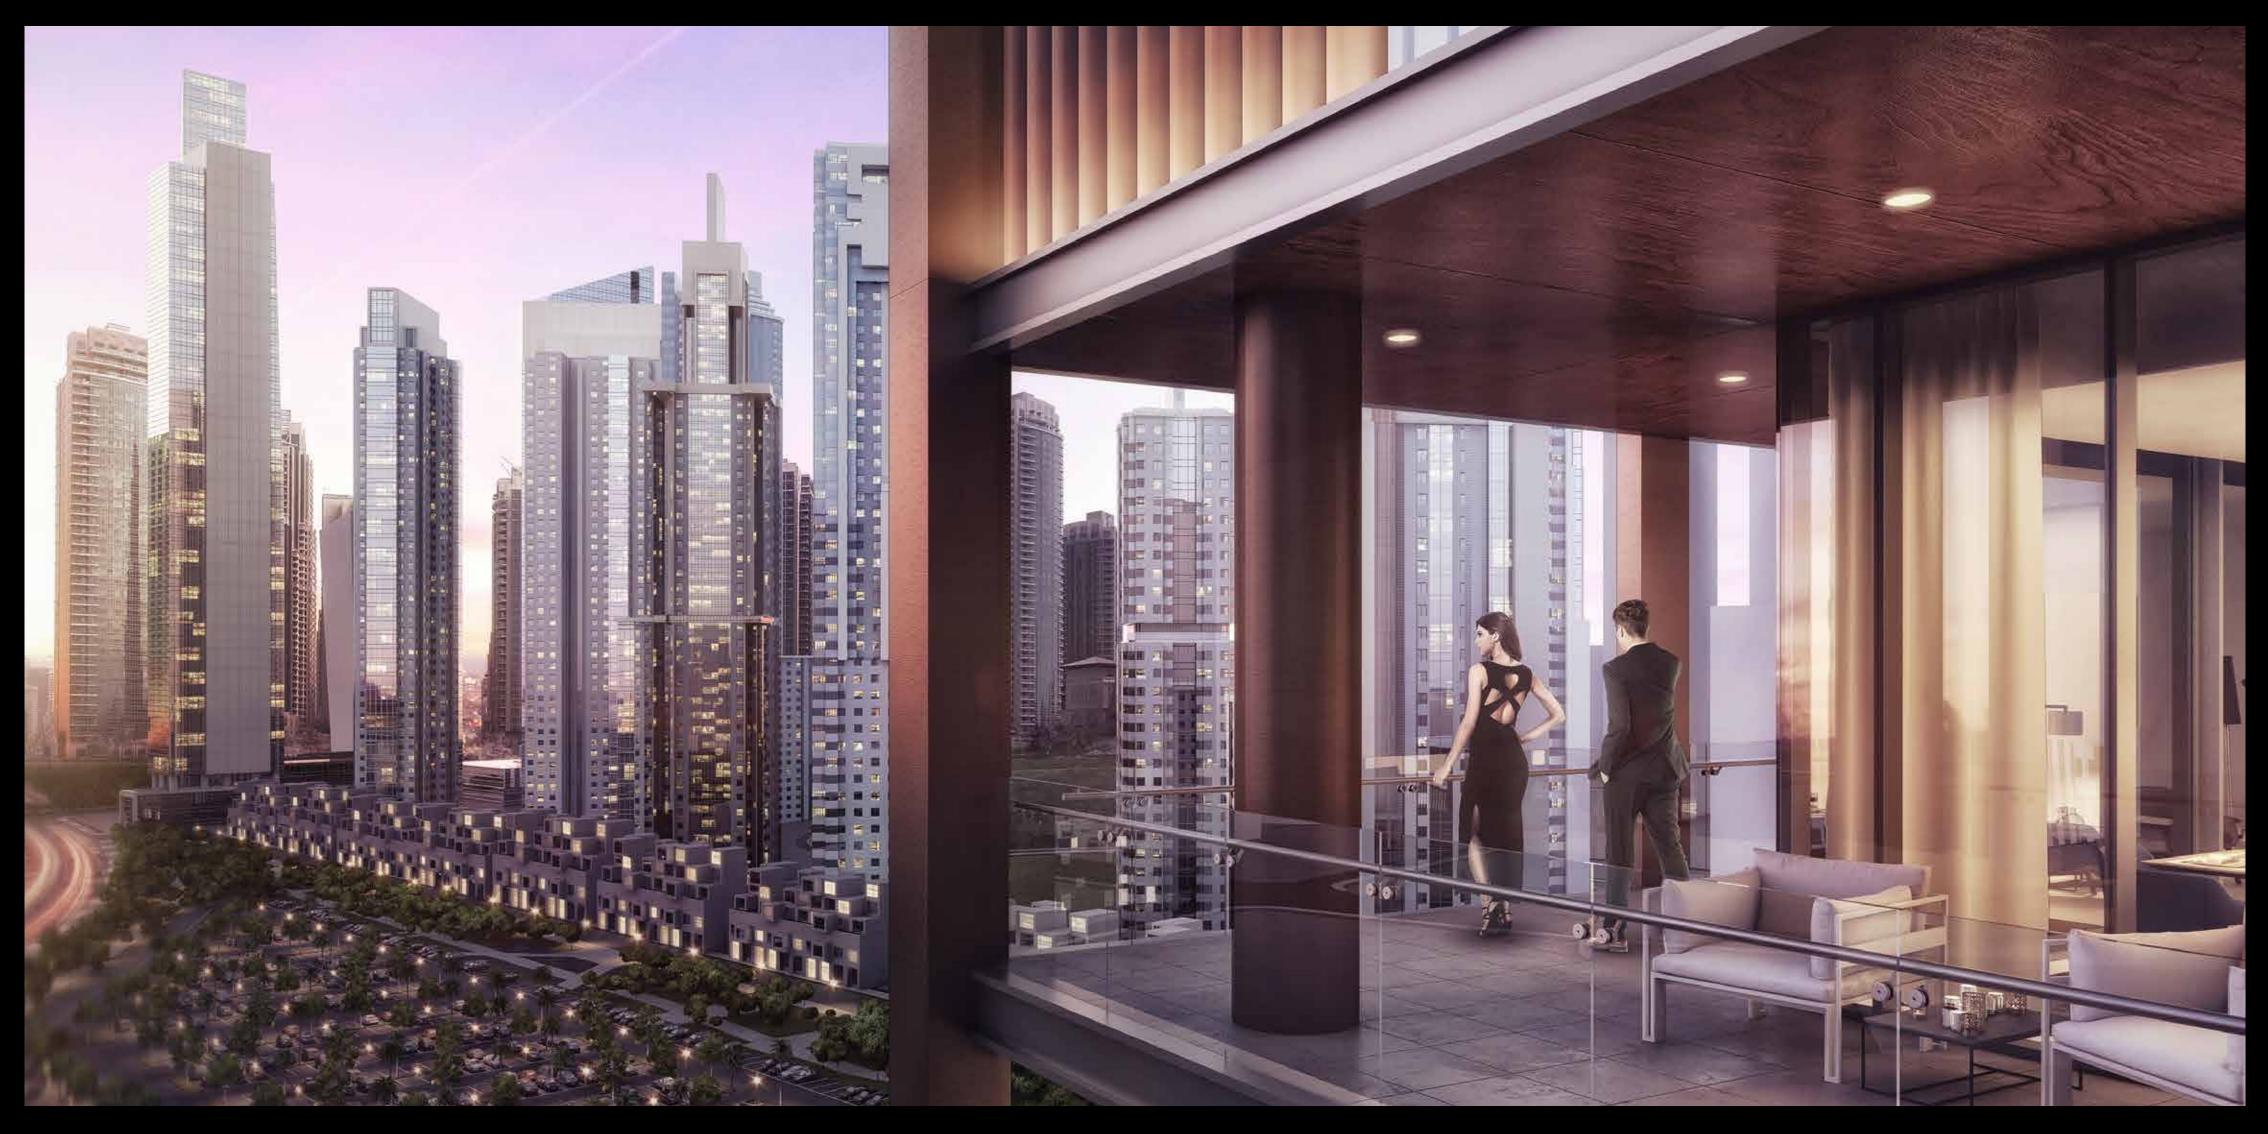

ELEVATING THE ART OF LIVING WELL

DT1 was designed to offer residents the opportunity to live according to their own exacting standards. The living rooms and kitchens of each unit feature both, laminated wood and lacquer joinery, and are interconnected to extend a more spacious feel. The kitchens also feature integrated appliances, an under-mount kitchen sink and a dramatic mixer in addition to carefully crafted joinery details. Floor-to-ceiling windows are used to maximise natural lighting in every room and allow for sweeping views of Downtown Dubai

Downtown Dubai, renowned for the iconic Burj Khalifa and The Dubai Mall; the world's largest luxury mall, is also home to beautifully landscaped walkways, lush green parks and some of the trendiest hotels in the city.

Just south of Downtown Dubai, Business Bay's claim to fame is JW Marriott Marquis, the world's tallest hotel. Featuring modern skyscrapers and Bay Avenue's family-friendly recreational facilities including a skate park and jogging track, and soon the Dubai Canal, the neighbourhood is a natural choice for many residents in the city. Centrally located, both Downtown Dubai and Business Bay offer seamless connectivity to the city via the Dubai Metro red line and the Sheikh Zayed Road and Al Khail Road expressways.