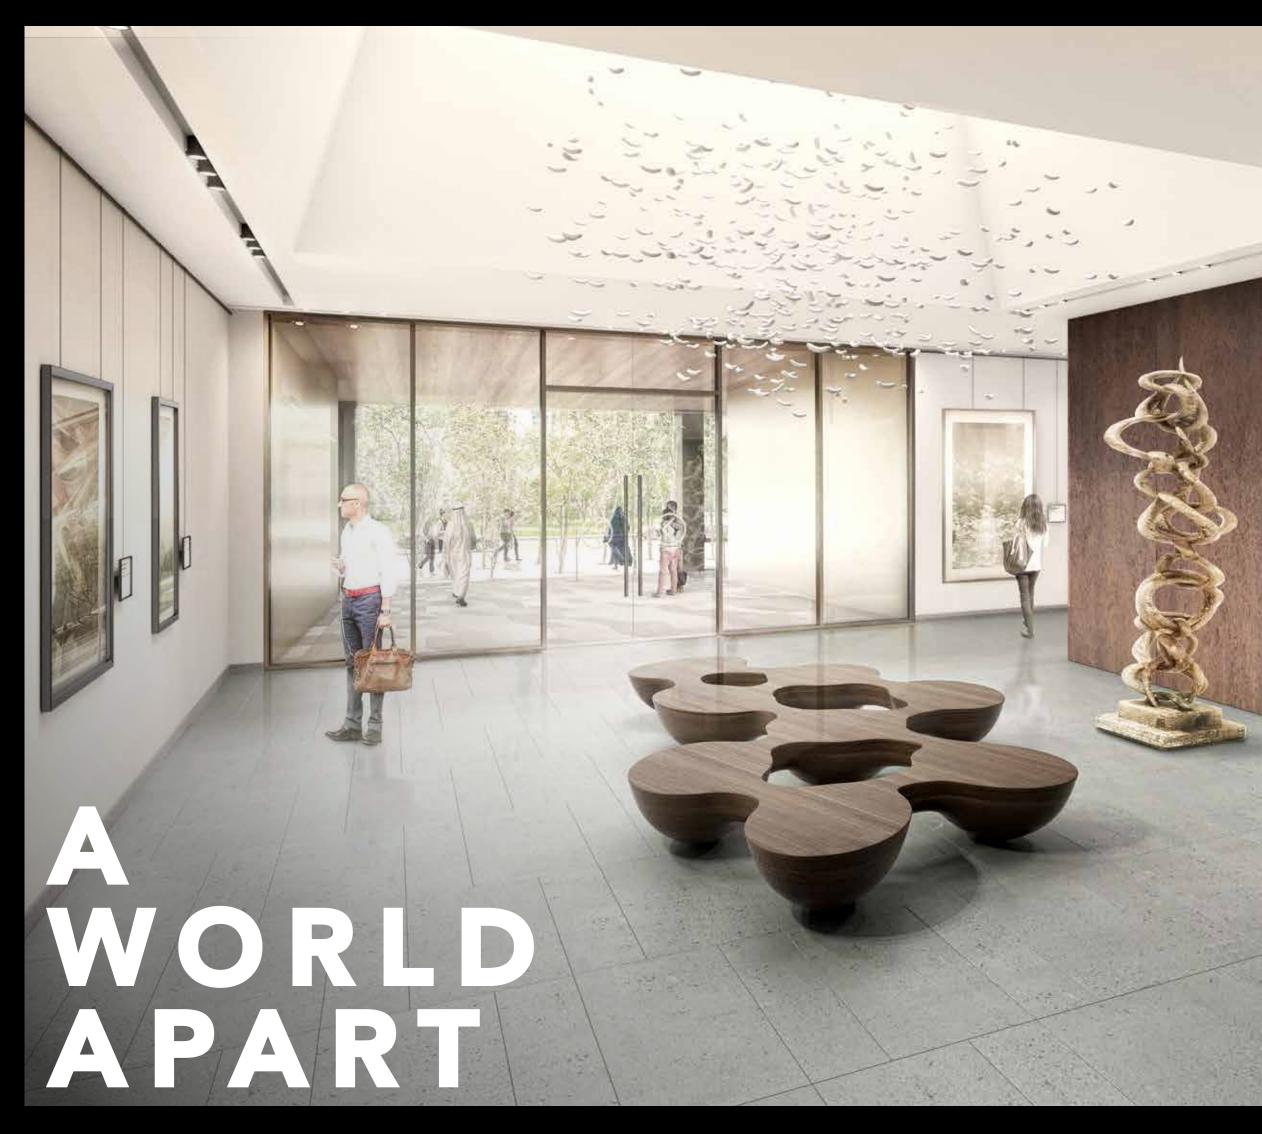

For art enthusiasts, the Art Gallery on the ground floor features a sun-drenched open terrace that welcomes in natural light. Whereas, the Reading Patio, and Outdoor & Club Lounges are perfect alternatives for those seeking to wind down in the evenings.