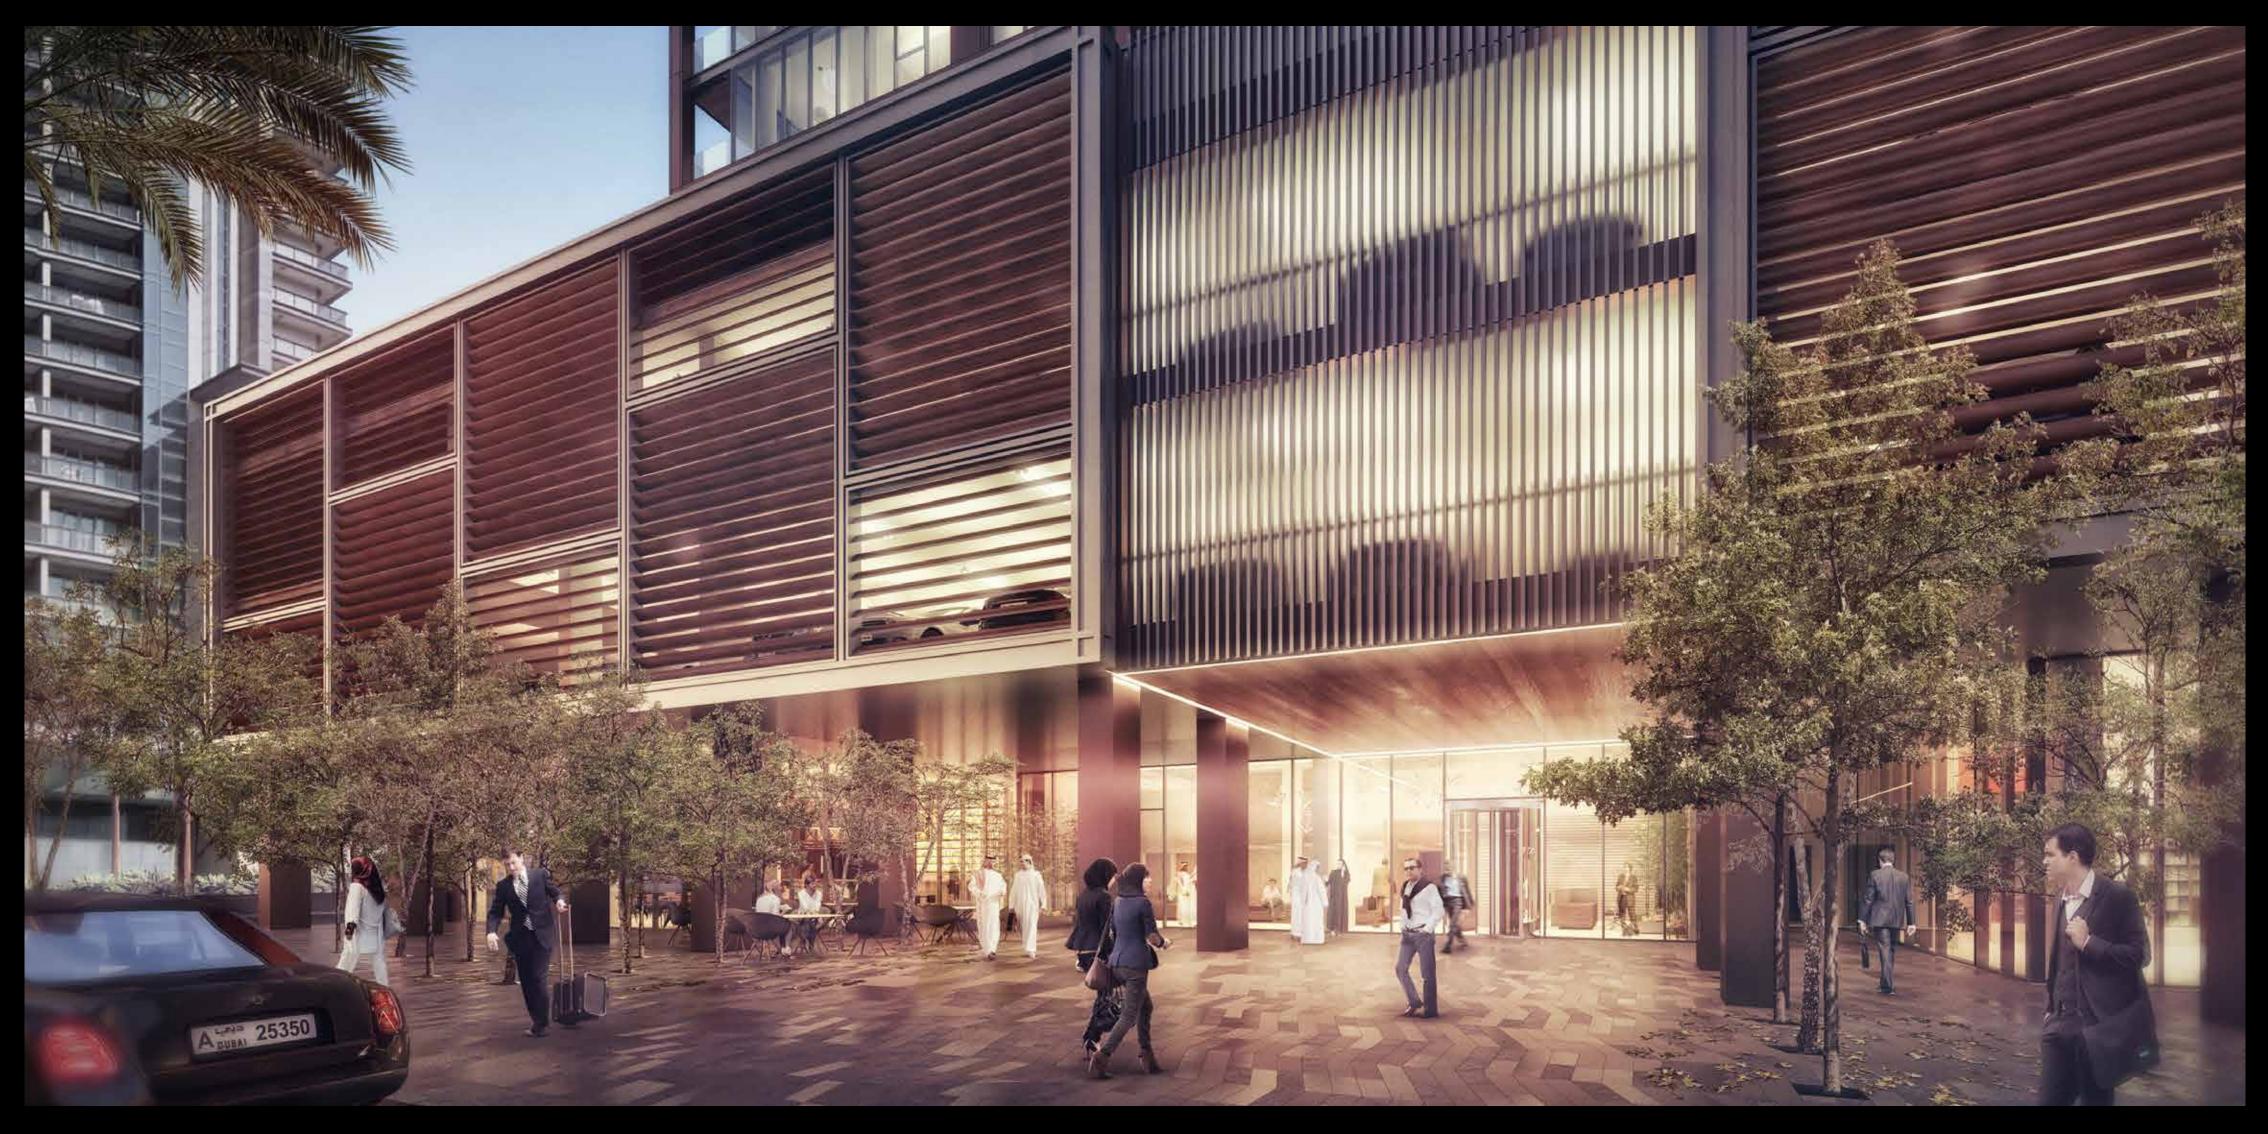

# C TURE

AR

Created with contemporary lifestyles in mind, Ellington collection at Downtown offers a truly distinct setting inside out. A sleek, contemporary glass veneer wraps around private residences that echo the design sensibilities of its inhabitants. Where beauty and function are at home with each other, and spaces evolve into exceptionally well-thought urban narratives.

From a dramatic point of entry that stays with you even long after you've left, to a nuanced, bespoke approach to how living spaces are designed and curated. Every touch point from material specifications and finish quality to interiors and lighting shows an intuitiveness and sophistication in execution.

Unmistakably luxurious, created with bold, warm colour palettes, elegant and well-chosen durable finishes, sculptured lights and unexpected details, every residence at Ellington collection at Downtown is a chic, modern and bold expression of you. Ellington collection at Downtown was voted 'Best Residential High-rise' at the Arabian Property Awards three years in a row. The building was designed to resonate with individuals who consider art, innovation and refinement integral to their lives. Conceptualised by the Perkins+Will team, winners in the 'Large Architecture Firm of the Year' category at the same award ceremony, DT1 stands out as a space that has the ability to transform and enhance the lives of its residents.