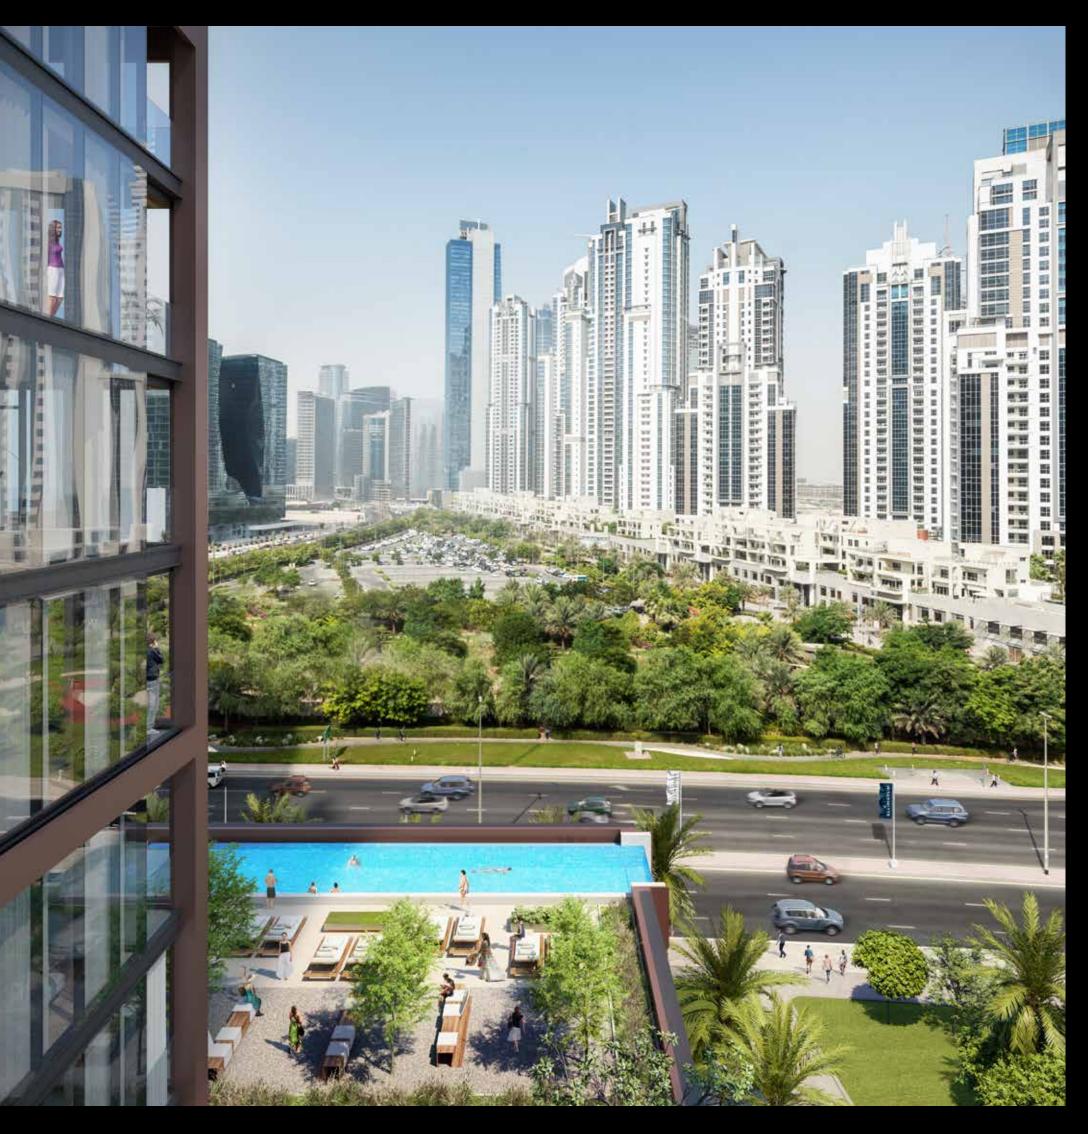

# DT1 AT A G L A N C E

16 LEVELS + GROUND

LAP & LEISURE POOLS

CLUB LOUNGE

GYM

RETAIL

ART GALLERY

LANDSCAPED AREAS

DT1's facilities were chosen to inspire residents to achieve a balanced lifestyle. Get in shape at the Fitness Centre which features state-of-the-art equipment for cardiovascular workouts and freestyle weight training. Take a dip in the Leisure and Lap Pools on level 3, and enjoy the views that come with an invigorating workout. Or simply enjoy quality time with family in the Games Room.