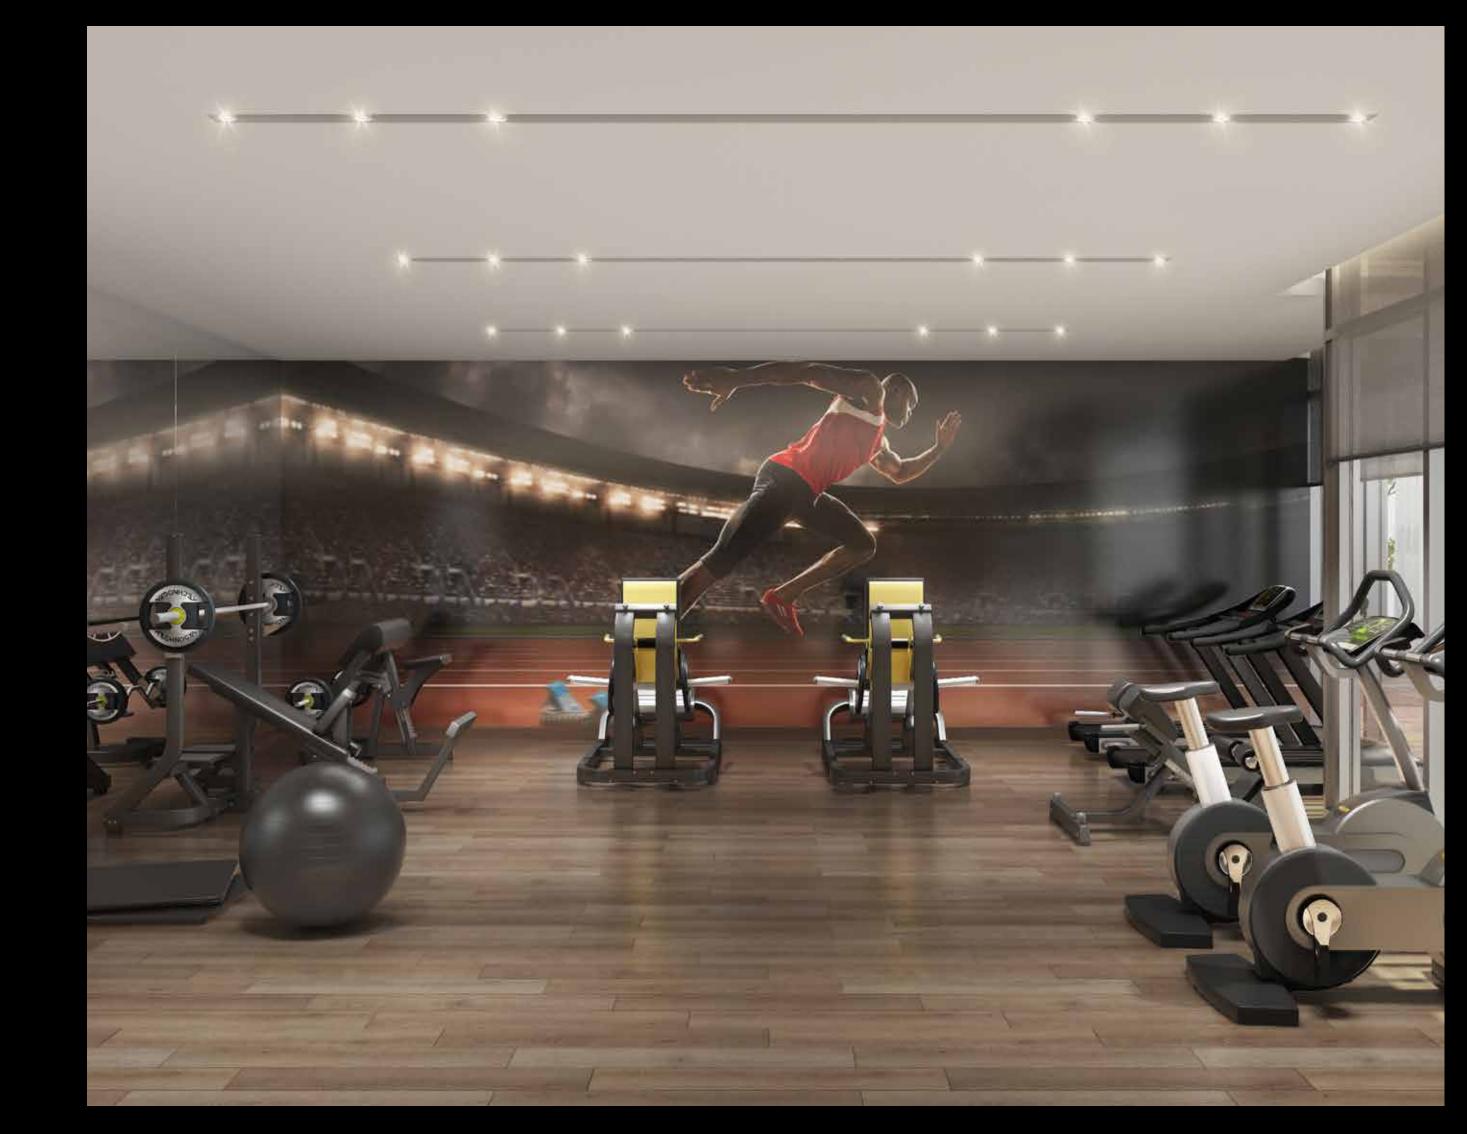

# DT1 AT A G L A N C E

16 LEVELS + GROUND

LAP & LEISURE POOLS

CLUB LOUNGE

GYM

RETAIL

ART GALLERY

LANDSCAPED AREAS

DT1's facilities were chosen to inspire residents to achieve a balanced lifestyle. Get in shape at the Fitness Centre which features state-of-the-art equipment for cardiovascular workouts and freestyle weight training. Take a dip in the Leisure and Lap Pools on level 3, and enjoy the views that come with an invigorating workout. Or simply enjoy quality time with family in the Games Room.