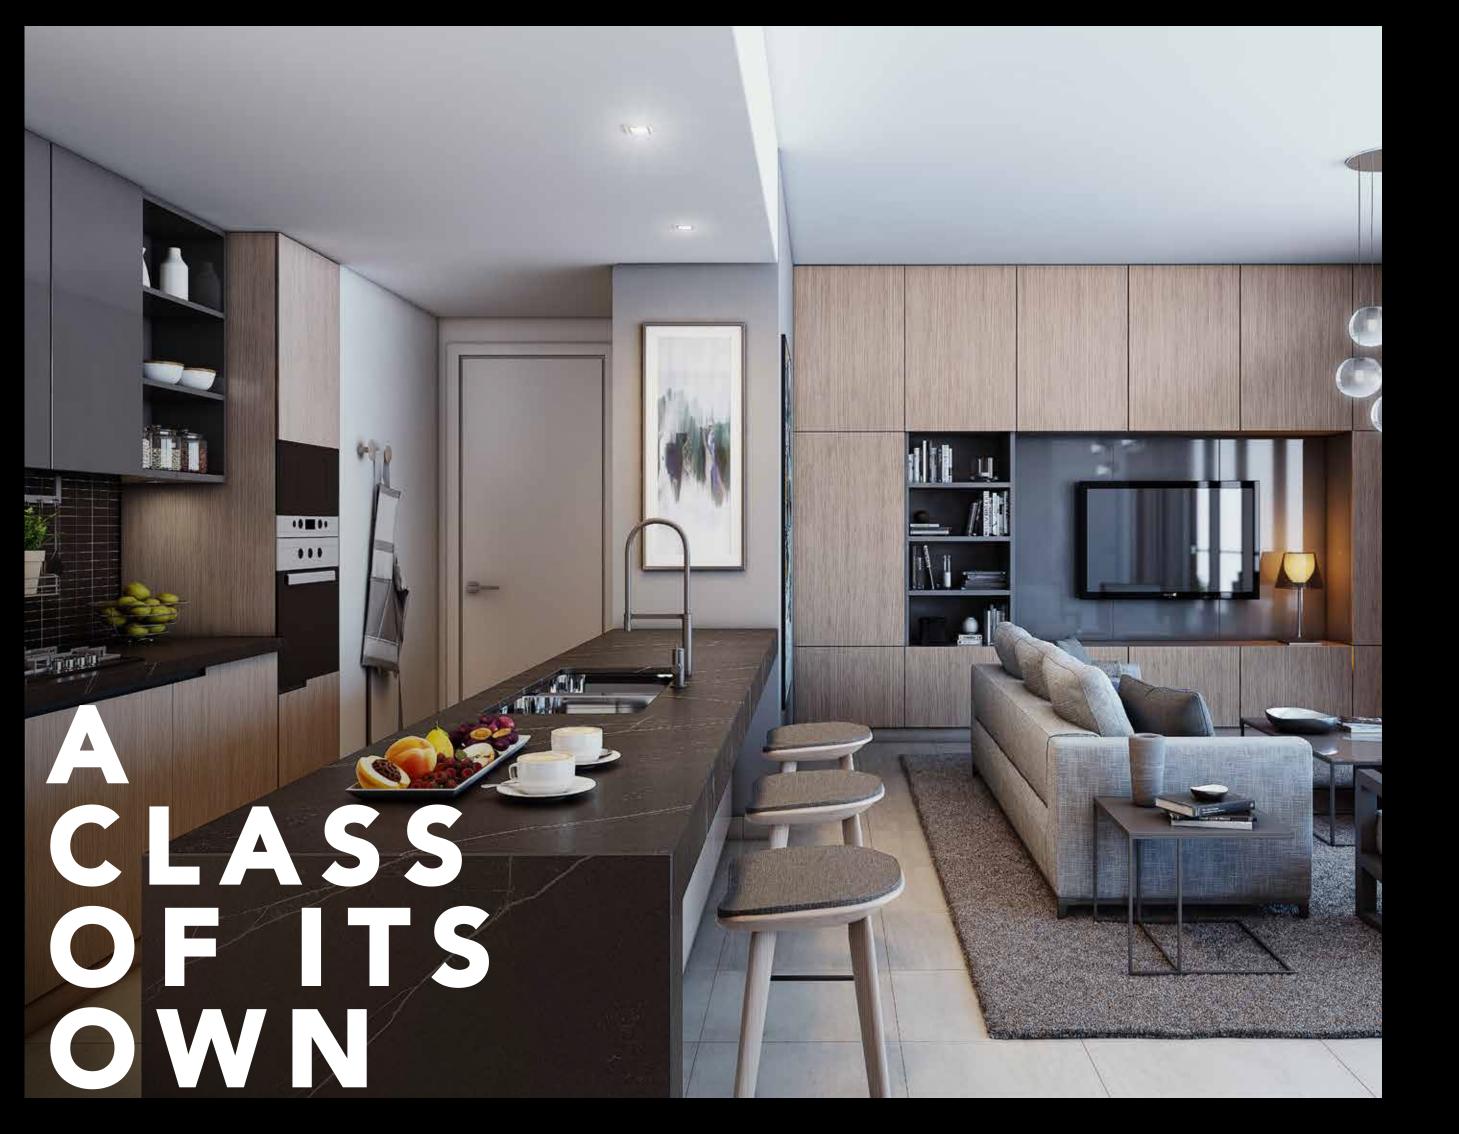

ELEVATING THE ART OF LIVING WELL

DT1 was designed to offer residents the opportunity to live according to their own exacting standards. The living rooms and kitchens of each unit feature both, laminated wood and lacquer joinery, and are interconnected to extend a more spacious feel. The kitchens also feature integrated appliances, an under-mount kitchen sink and a dramatic mixer in addition to carefully crafted joinery details. Floor-to-ceiling windows are used to maximise natural lighting in every room and allow for sweeping views of Downtown Dubai