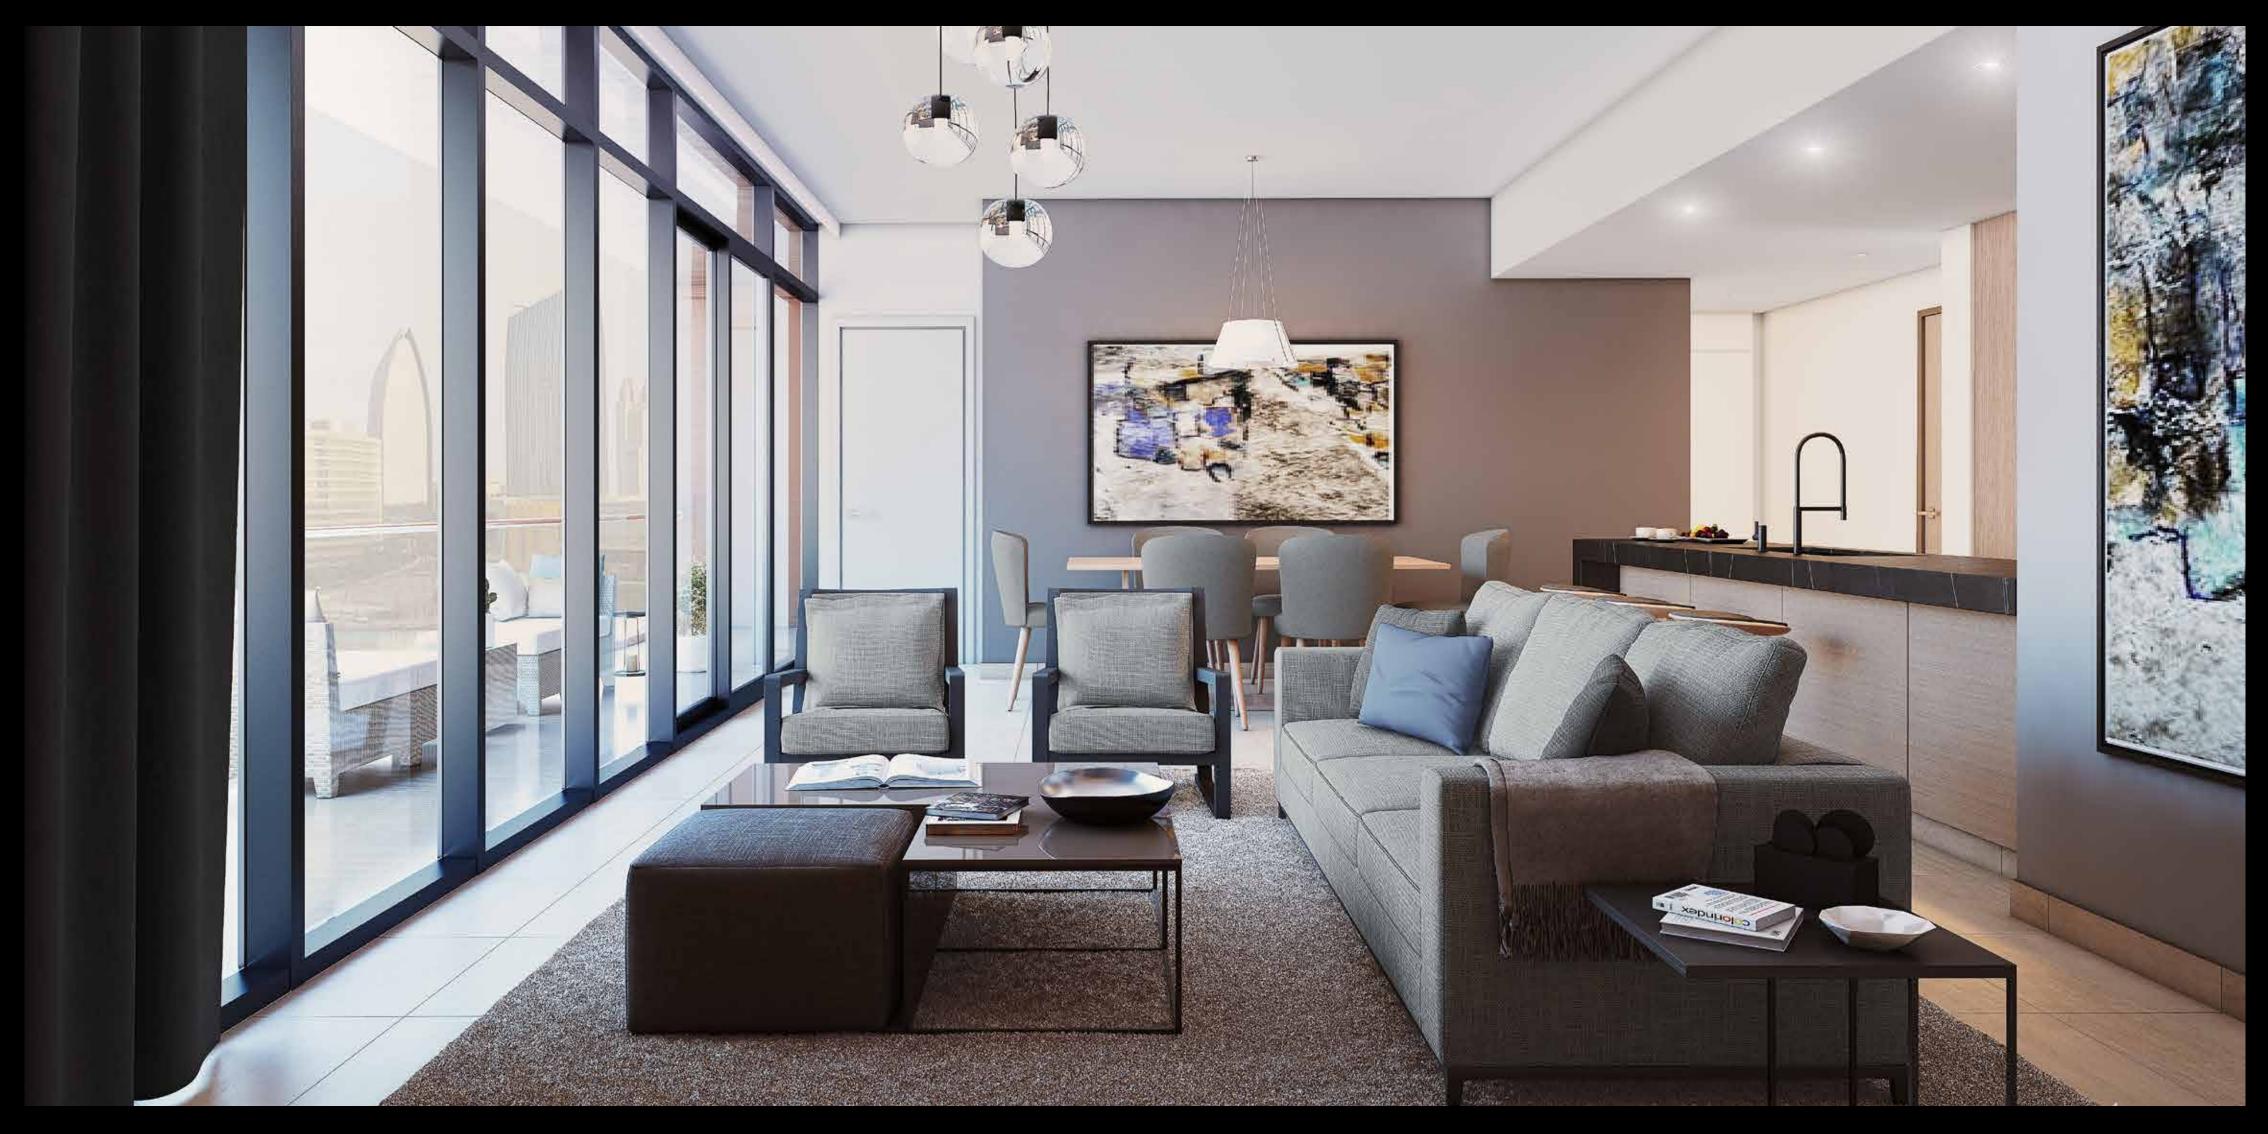

ELEVATING THE ART OF LIVING WELL

DT1 was designed to offer residents the opportunity to live according to their own exacting standards. The living rooms and kitchens of each unit feature both, laminated wood and lacquer joinery, and are interconnected to extend a more spacious feel. The kitchens also feature integrated appliances, an under-mount kitchen sink and a dramatic mixer in addition to carefully crafted joinery details. Floor-to-ceiling windows are used to maximise natural lighting in every room and allow for sweeping views of Downtown Dubai