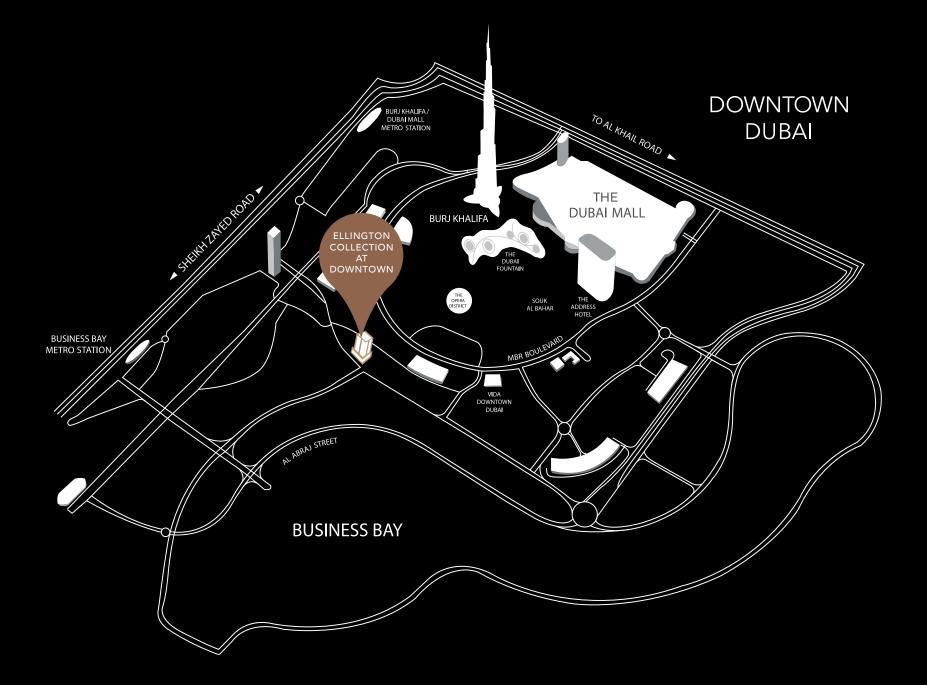

# HEARI DUBAI BEATS

ELLINGTON COLLECTION AT DOWNTOWN Downtown Dubai and Business Bay are two of the most sought-after neighbourhoods in Dubai and with good reason. Located adjacent to one another, both neighbourhoods emanate a cosmopolitan vibe and offer world-class retail, dining and entertainment experiences.

Downtown Dubai, renowned for the iconic Burj Khalifa and The Dubai Mall; the world's largest luxury mall, is also home to beautifully landscaped walkways, lush green parks and some of the trendiest hotels in the city.

Just south of Downtown Dubai, Business Bay's claim to fame is JW Marriott Marquis, the world's tallest hotel. Featuring modern skyscrapers and Bay Avenue's family-friendly recreational facilities including a skate park and jogging track, and soon the Dubai Canal, the neighbourhood is a natural choice for many residents in the city. Centrally located, both Downtown Dubai and Business Bay offer seamless connectivity to the city via the Dubai Metro red line and the Sheikh Zayed Road and Al Khail Road expressways.

### SEAMLESSLY CONNECTED