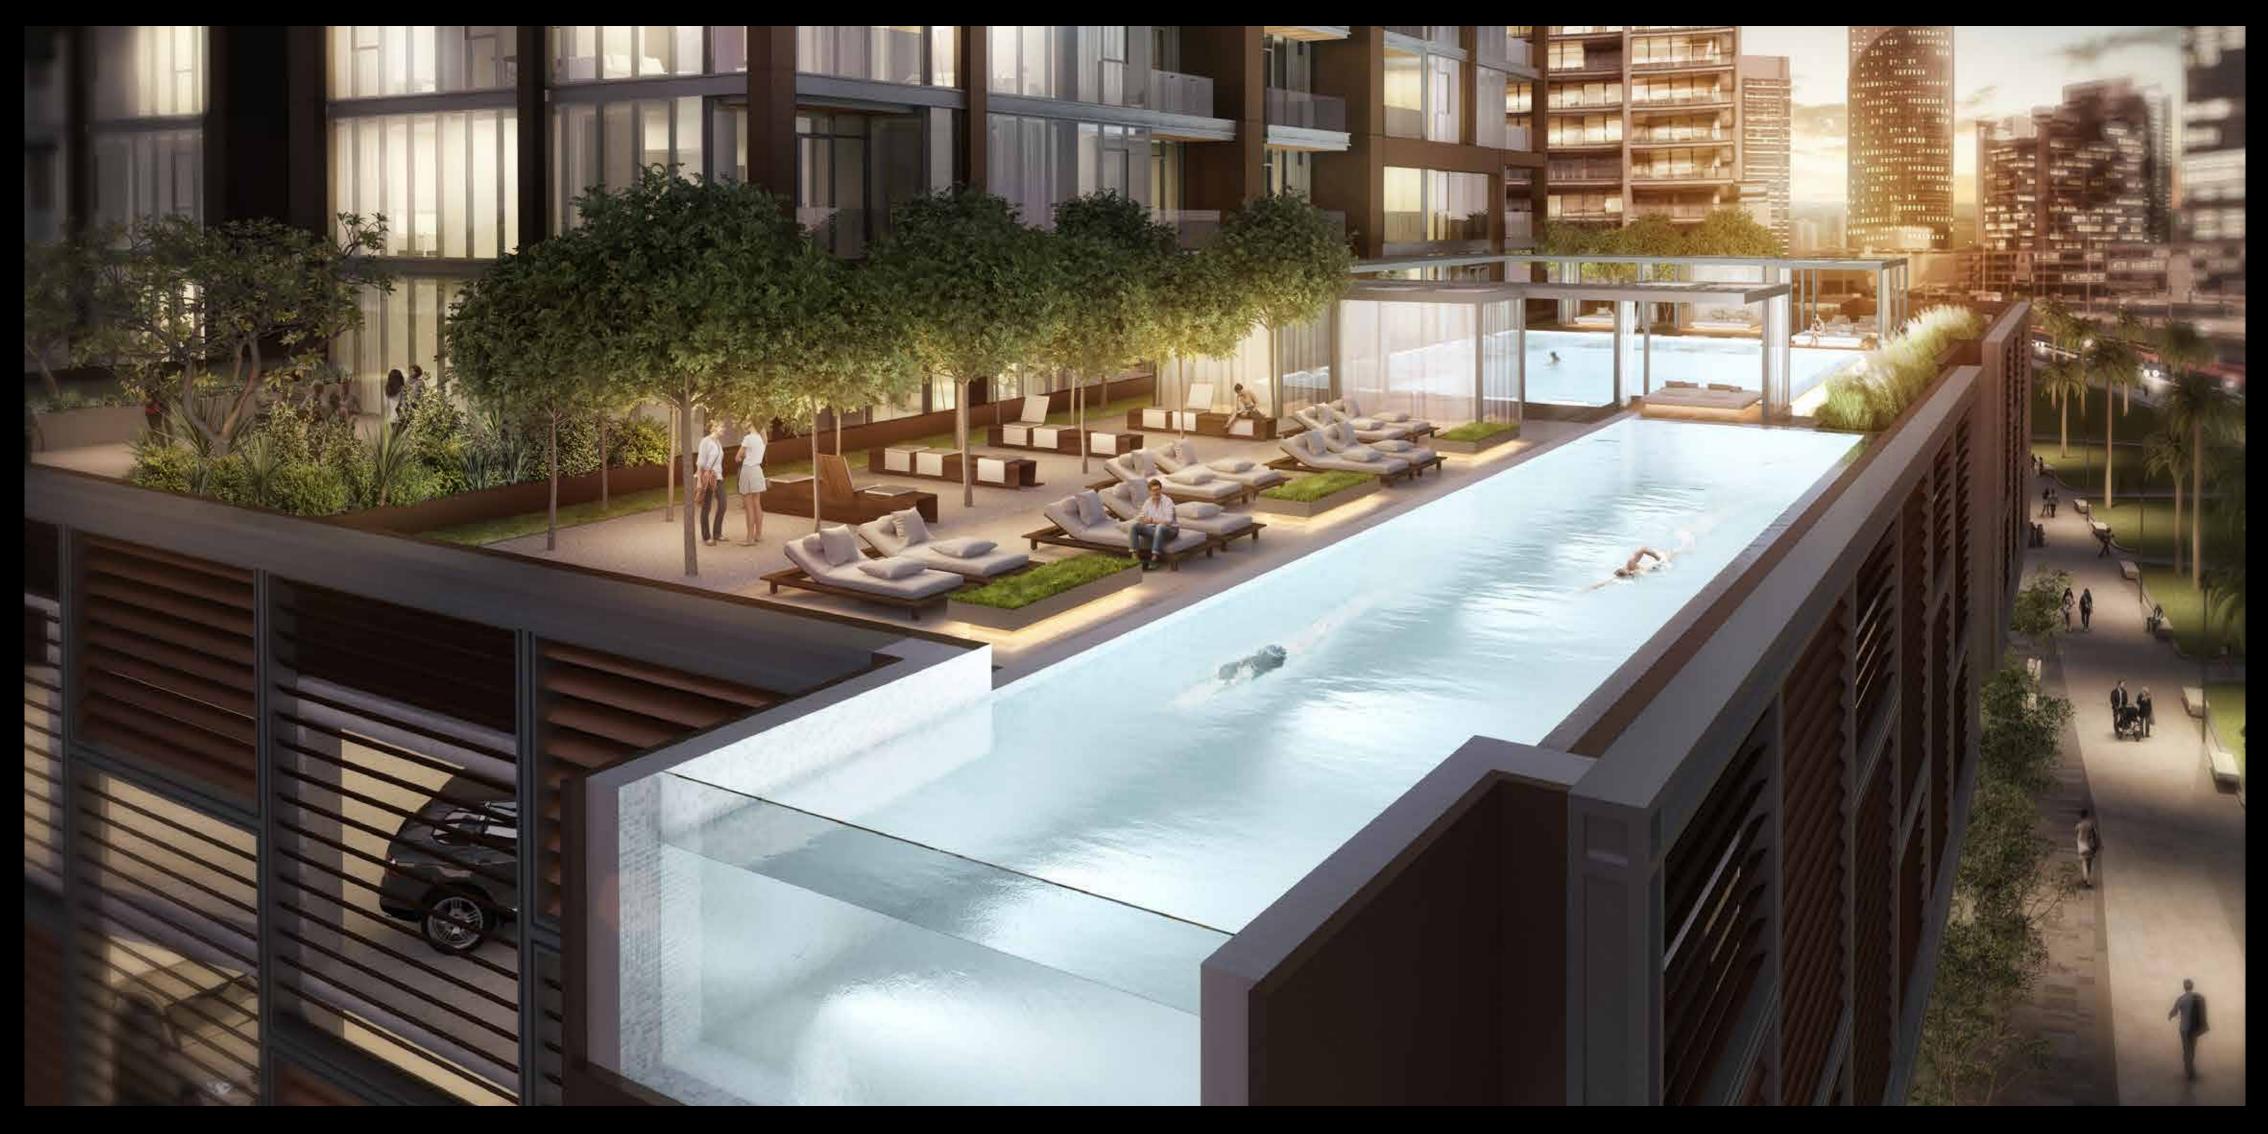

# DT1 AT A G L A N C E

16 LEVELS + GROUND

LAP & LEISURE POOLS

CLUB LOUNGE

GYM

RETAIL

ART GALLERY

LANDSCAPED AREAS

DT1's facilities were chosen to inspire residents to achieve a balanced lifestyle. Get in shape at the Fitness Centre which features state-of-the-art equipment for cardiovascular workouts and freestyle weight training. Take a dip in the Leisure and Lap Pools on level 3, and enjoy the views that come with an invigorating workout. Or simply enjoy quality time with family in the Games Room.