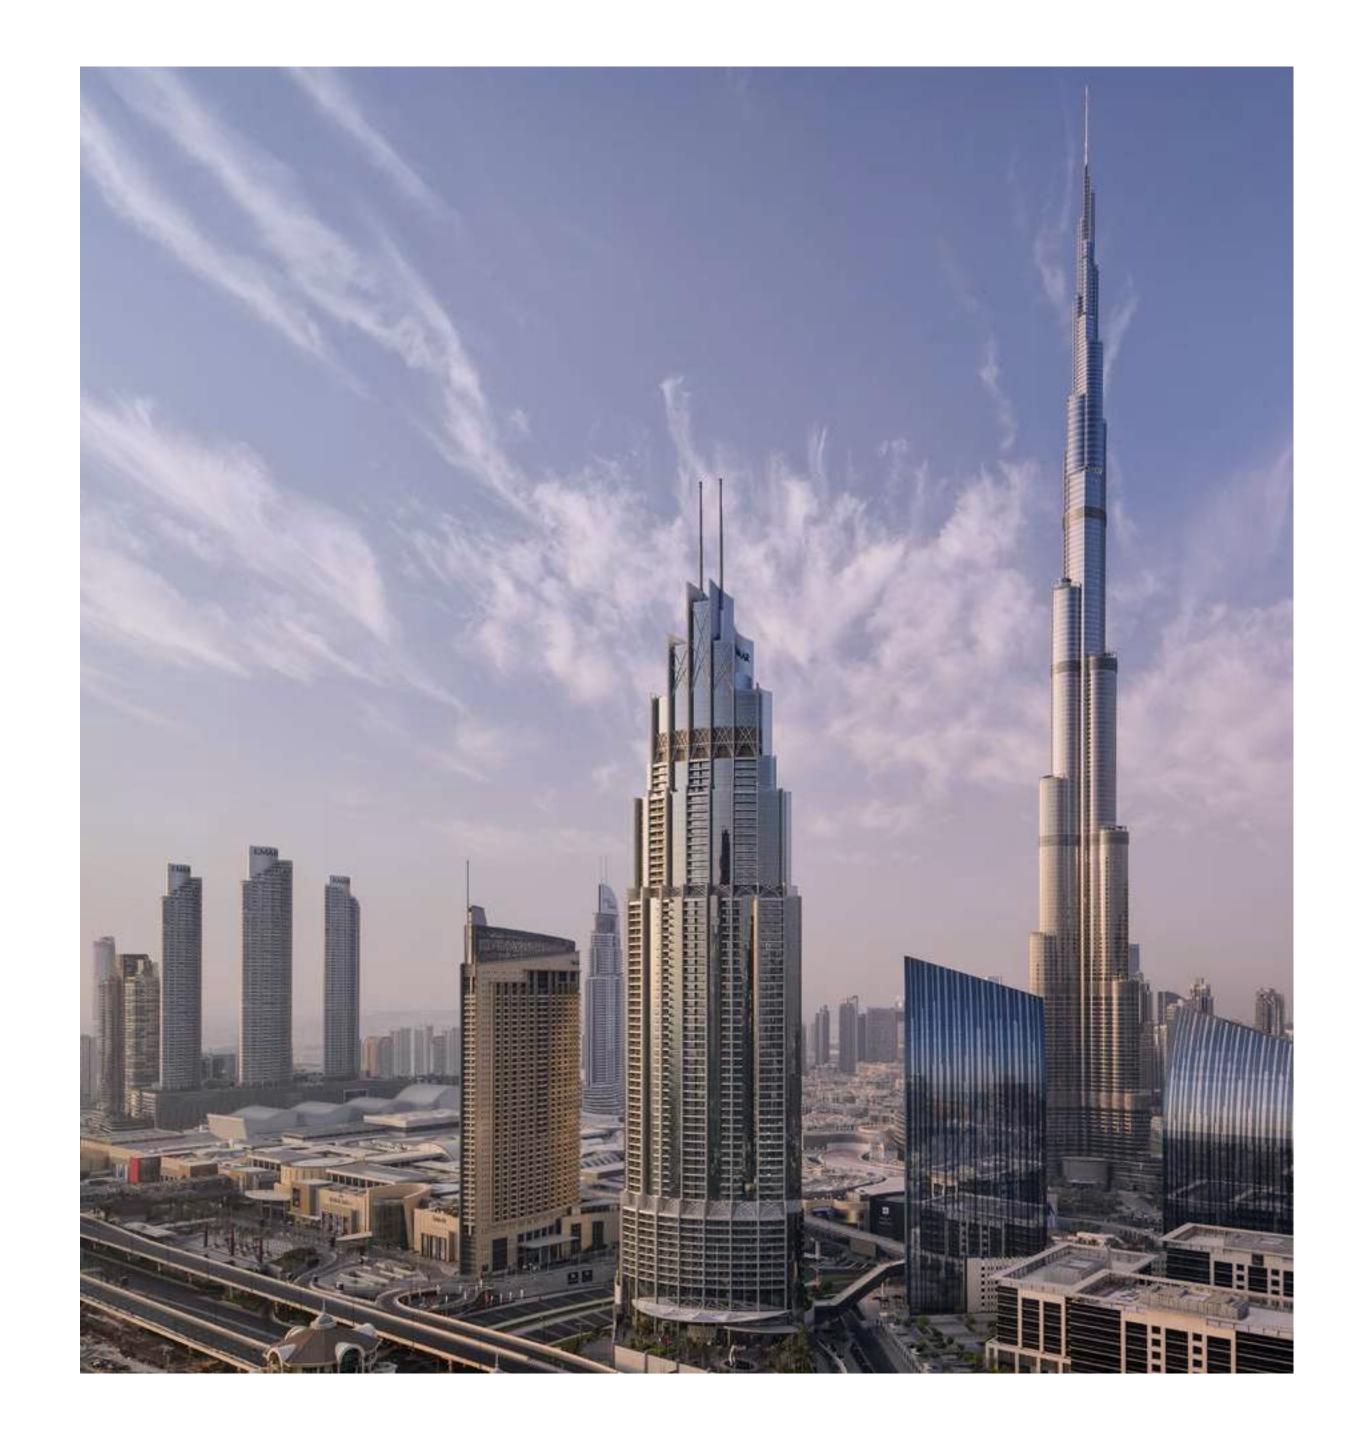

# Where Our Signature Residences Shine

Standing 71-storeys high, Grande takes regal living to new heights. Among the tallest residential towers in Downtown Dubai, the impressive tower offers breath-taking views from the city's most sought-after address.

GRANDE SIGNATURE RESIDENCES are situated on high floors of Grande. Choose between 2, 3-bedroom apartments and 4-bedroom penthouses on the 70 and 71 floor.

**ELITE LIFESTYLE** 

#### Glamorous City Sights, from a New Perspective

Nestled within the Lakefront Promenade and towering over the bustling Opera District, GRANDE SIGNATURE RESIDENCES offers unobstructed, scenic views of The Burj Khalifa, Burj Park and a front row seat to The Dubai Fountain show.