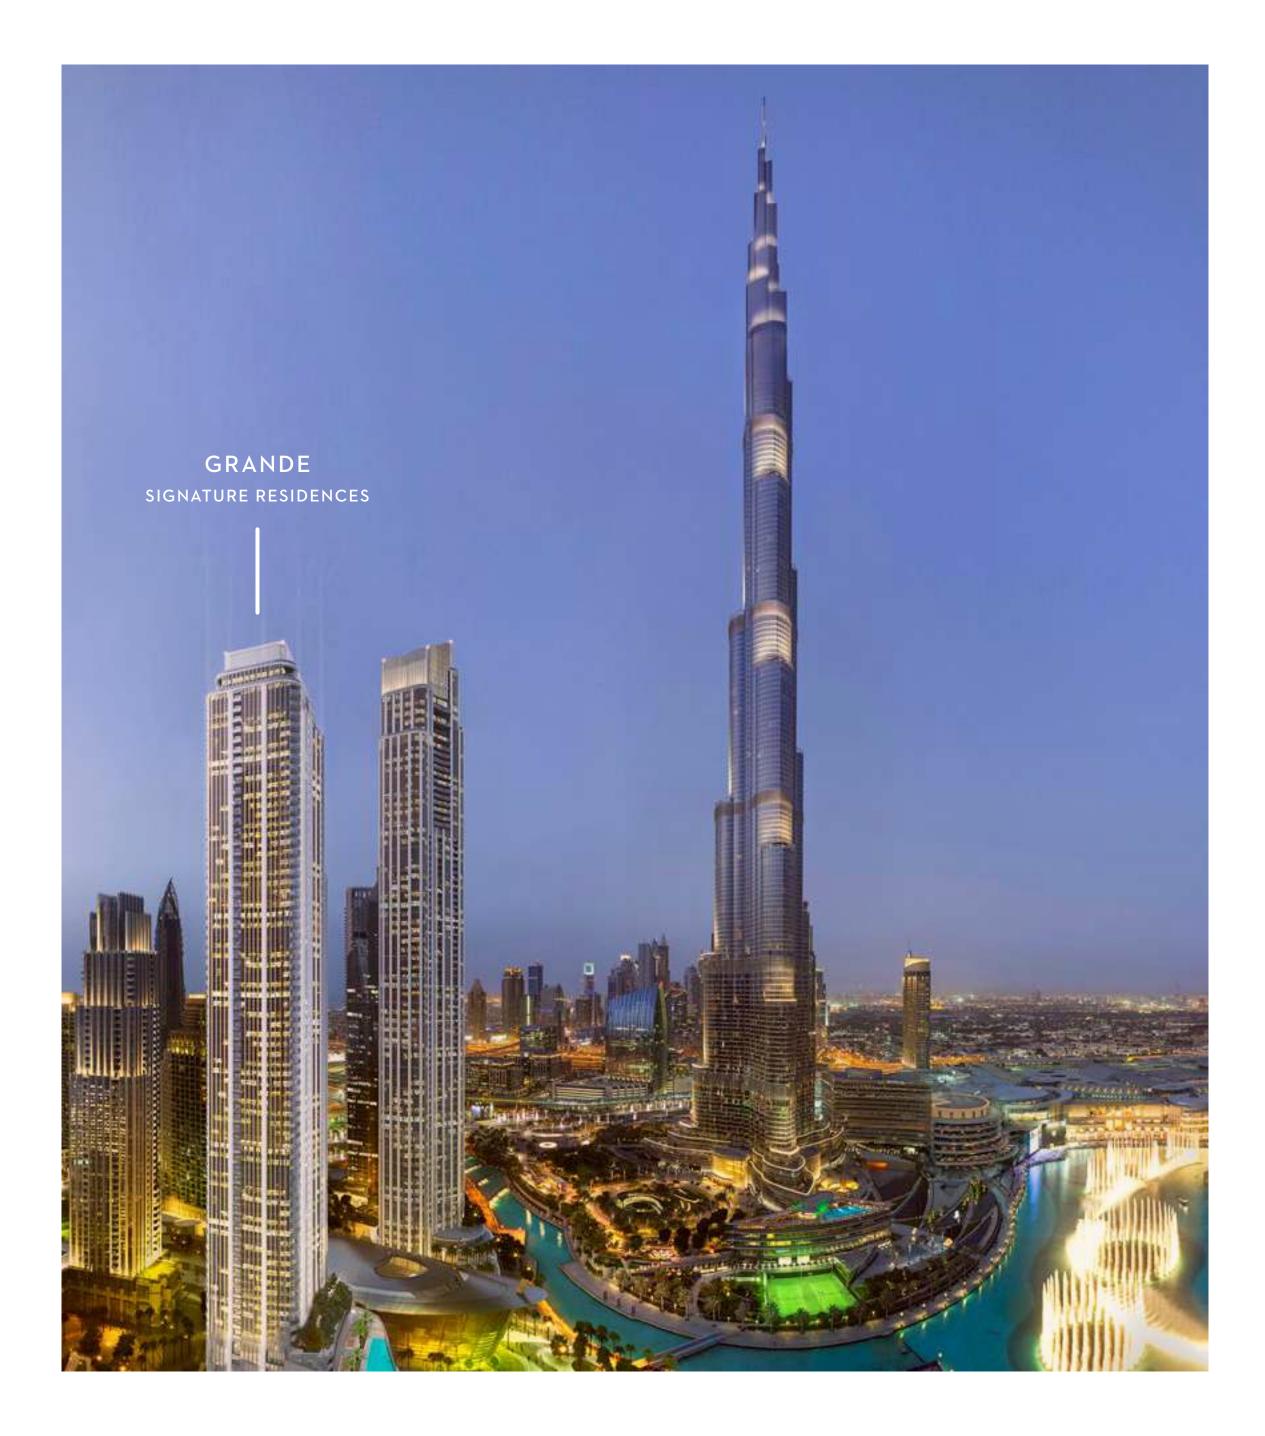

# Where Our Signature Residences Shine

Standing 71-storeys high, Grande takes regal living to new heights. Among the tallest residential towers in Downtown Dubai, the impressive tower offers breath-taking views from the city's most sought-after address.

GRANDE SIGNATURE RESIDENCES are situated on high floors of Grande. Choose between 2, 3-bedroom apartments and 4-bedroom penthouses on the 70 and 71 floor.

**ELITE LIFESTYLE** 

#### Glamorous City Sights, from a New Perspective

Nestled within the Lakefront Promenade and towering over the bustling Opera District, GRANDE SIGNATURE RESIDENCES offers unobstructed, scenic views of The Burj Khalifa, Burj Park and a front row seat to The Dubai Fountain show.