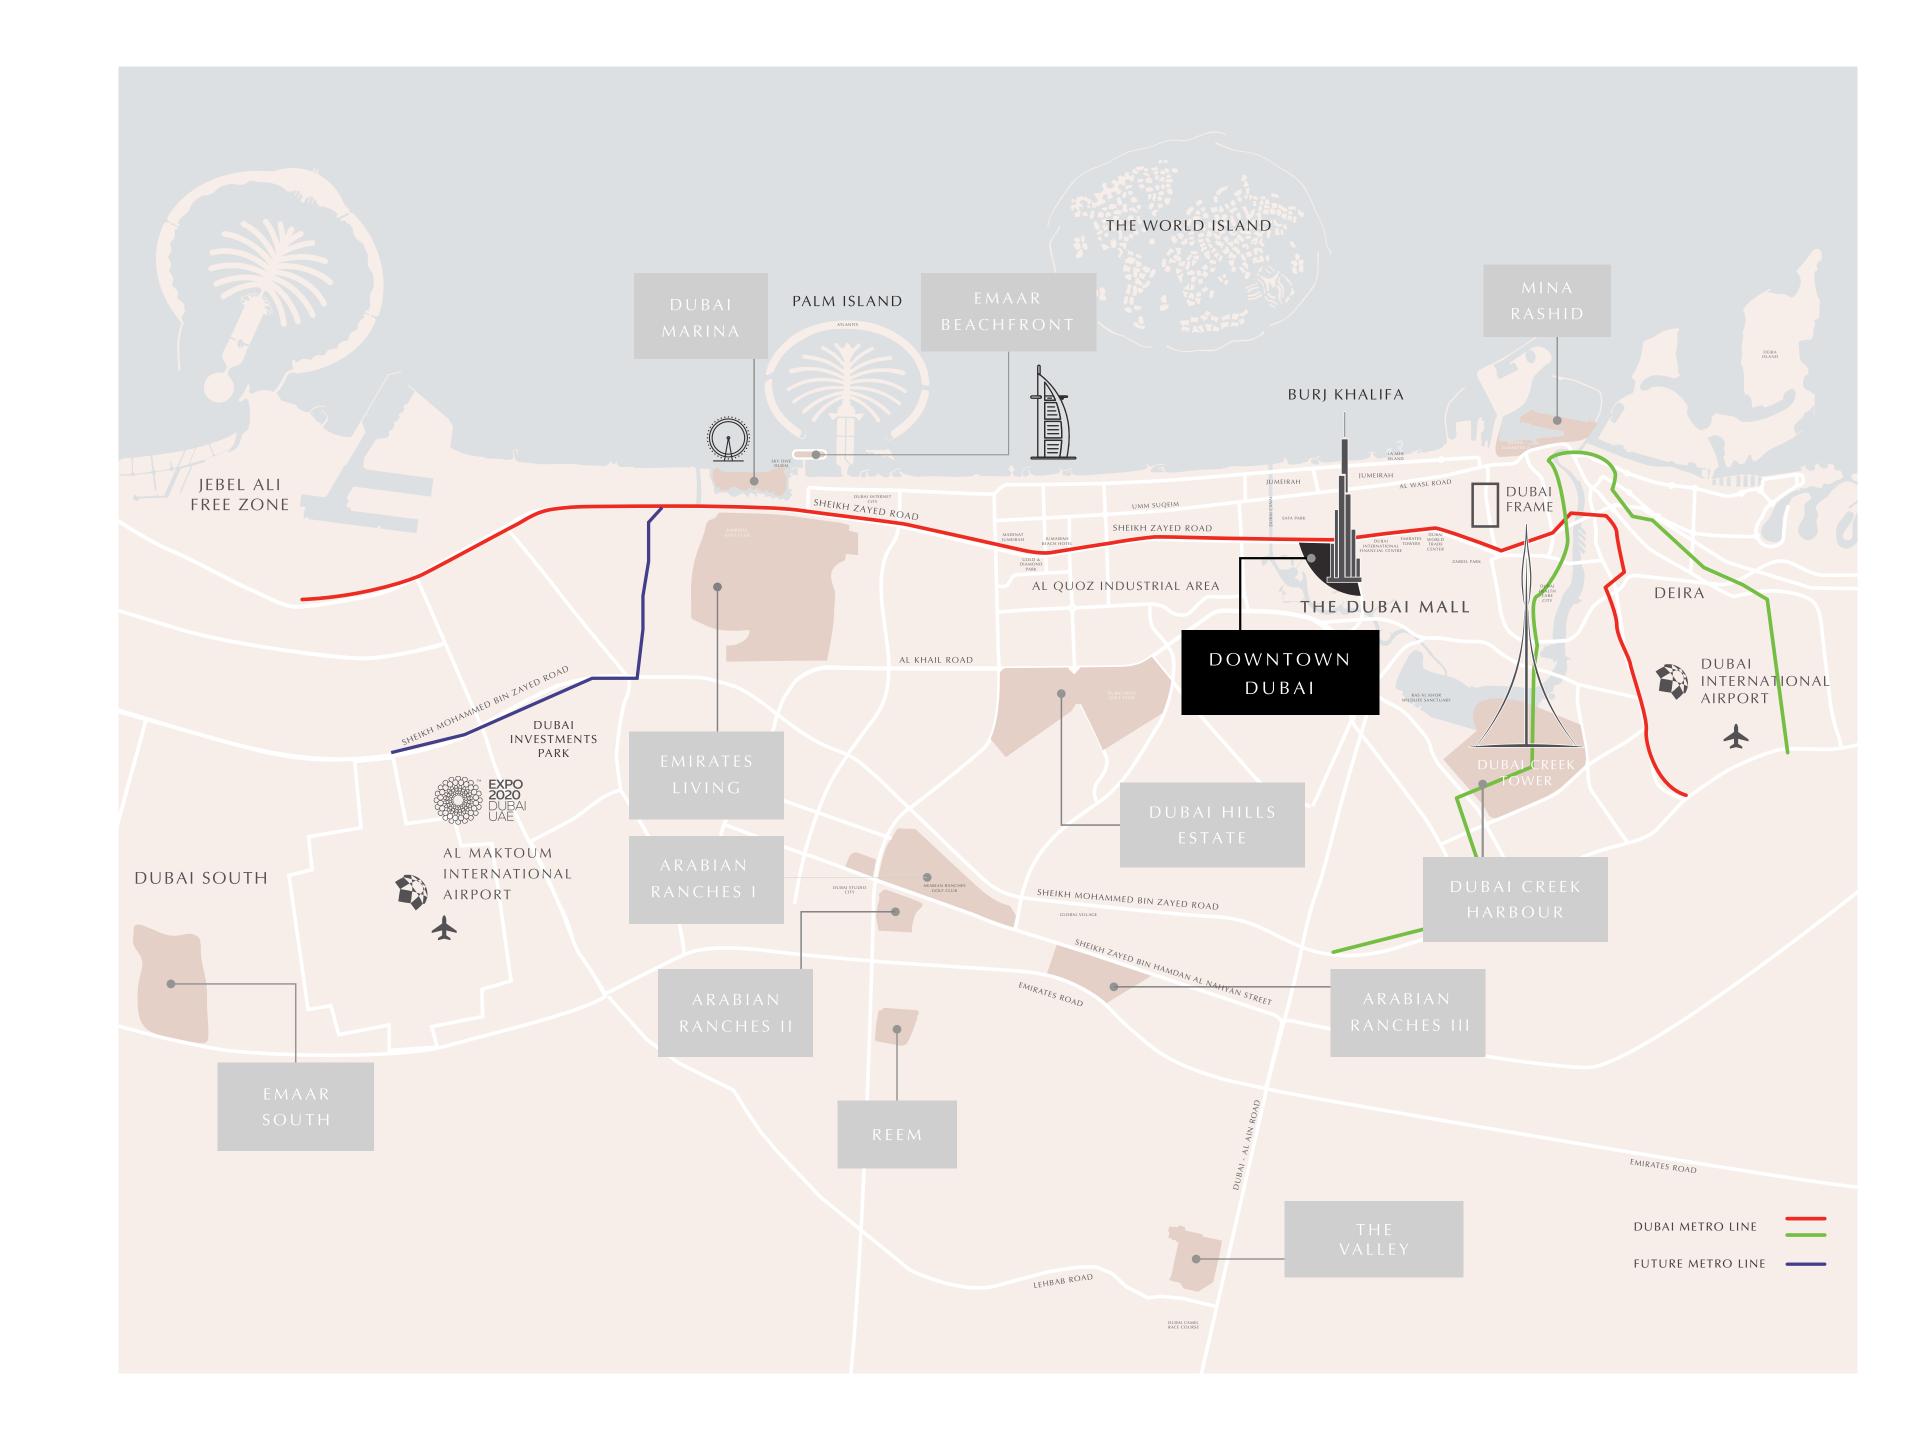

emium Superior Finishing



Located in the Prime Circle of Downtown Dubai



2 & 3-bedroom **Apartments** (10 - 30 Floor)



4-bedroom **Penthouses** (70 & 71 Floor)

DOWNTOWN DUBAI

# Where Every Moment is Unmissable

A place unlike any other, Downtown Dubai is where record-breaking is the norm. It is the only place where you can take a walk past the world's tallest tower or enjoy the captivating choreography of the world's largest fountain show.





BURJ KHALIFA
The world's tallest building



THE DUBAI MALL

The city's most visited retail & entertainment destination



THE DUBAI OPERA
2000 seat multi-format venue



THE DUBAI FOUNTAIN

The world's largest choreographed fountain system



SHEIKH MOHAMMED BIN RASHID BOULEVARD
Trendy cafés and restaurants

### Perfectly Situated













GRANDE

# Where Our Signature Residences Shine

Standing 71-storeys high, Grande takes regal living to new heights. Among the tallest residential towers in Downtown Dubai, the impressive tower offers breath-taking views from the city's most sought-after address.

GRANDE SIGNATURE RESIDENCES are situated on high floors of Grande. Choose between 2, 3-bedroom apartments and 4-bedroom penthouses on the 70 and 71 floor.



**ELITE LIFESTYLE** 

# A Certain World Lives in Grande Signature Residences

Primly set within the inner-circle of Downtown Dubai, GRANDE SIGNATURE RESIDENCES grants you exclusive access to a community designed for the elite. A Signature lifestyle for a man of substance like you.





THE VIEWS

#### Glamorous City Sights, from a New Perspective

Nestled within the Lakef