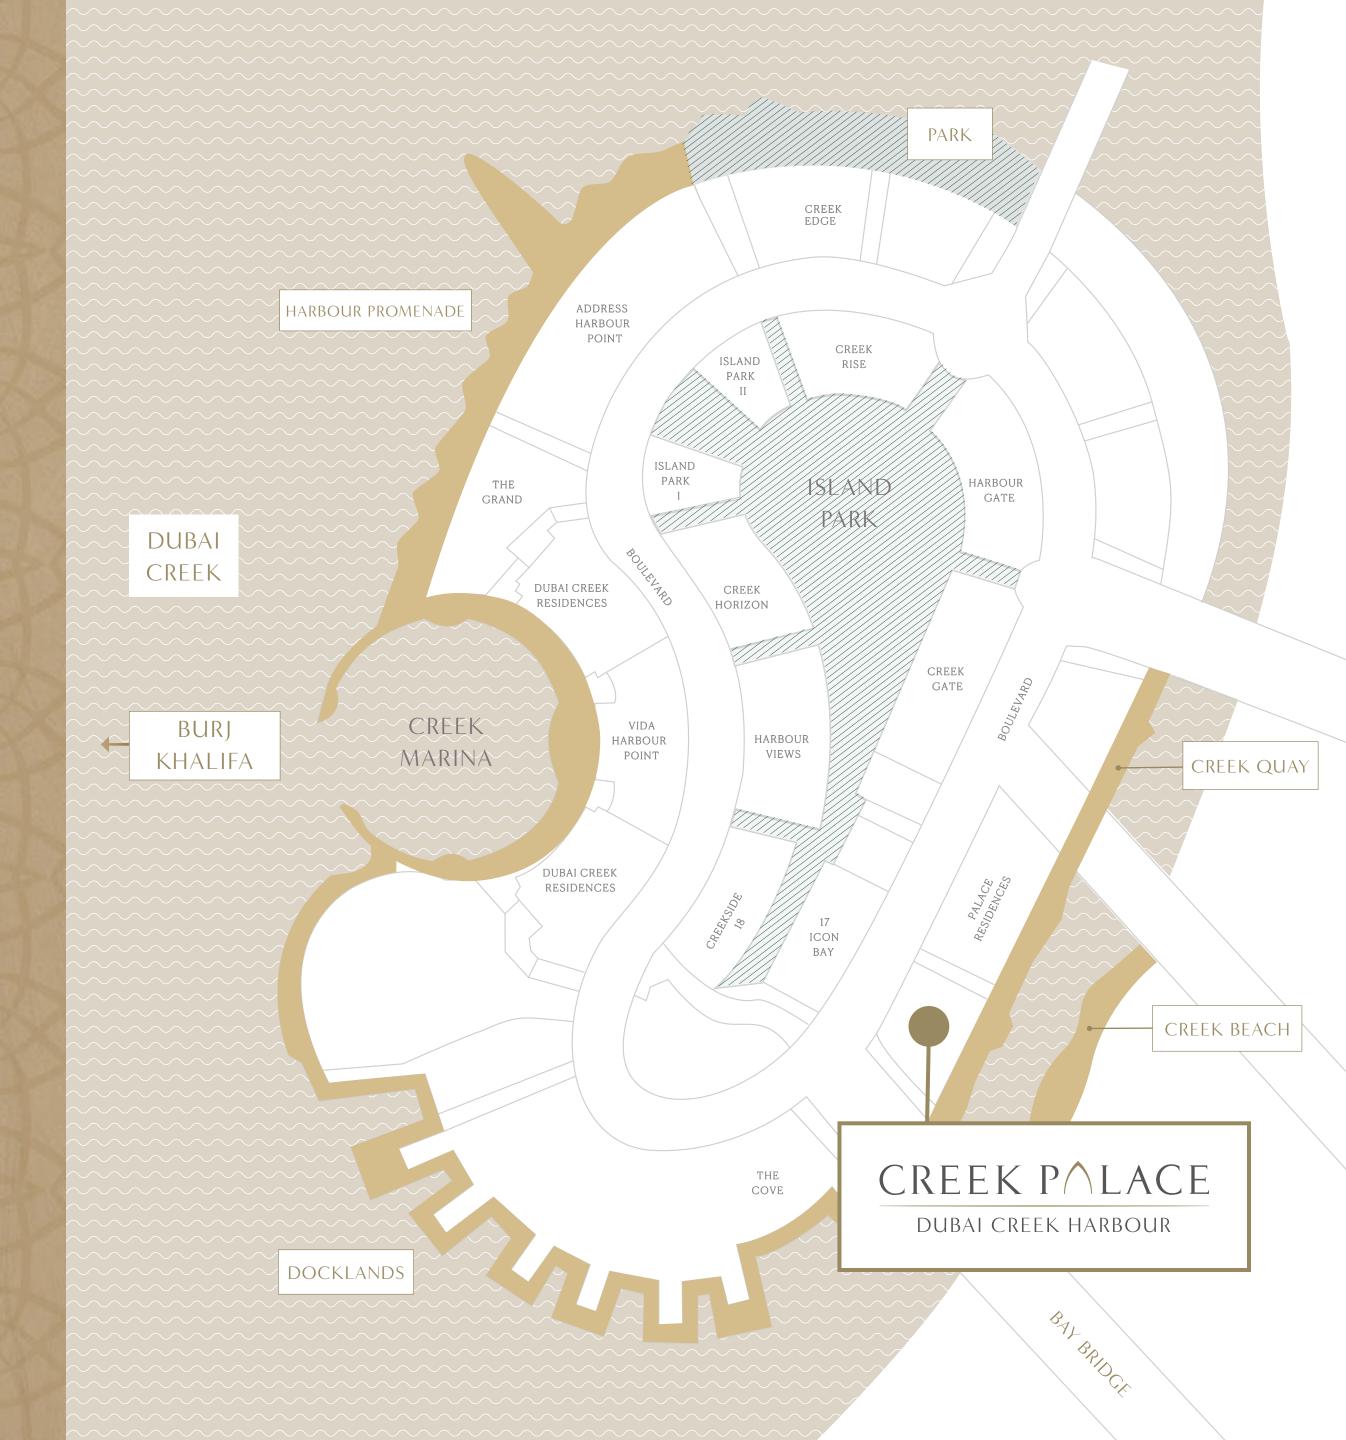

### THE HIGHLIGHT OF CREEK ISLAND DUBAI

Experience the island life and yet be close to everything you crave.

The island houses leisure attractions like Creek Marina, Island Park, Creek Quay, and Harbour Promenade, promising family fun in a picturesque setting.

Steps Away from Bay Bridge

Mins Away from Wildlife Sanctuary

|   | Г |  |  |  |
|---|---|--|--|--|
| ٢ |   |  |  |  |
|   |   |  |  |  |

3 Hotels in the Vicinity

CREEK MARINA