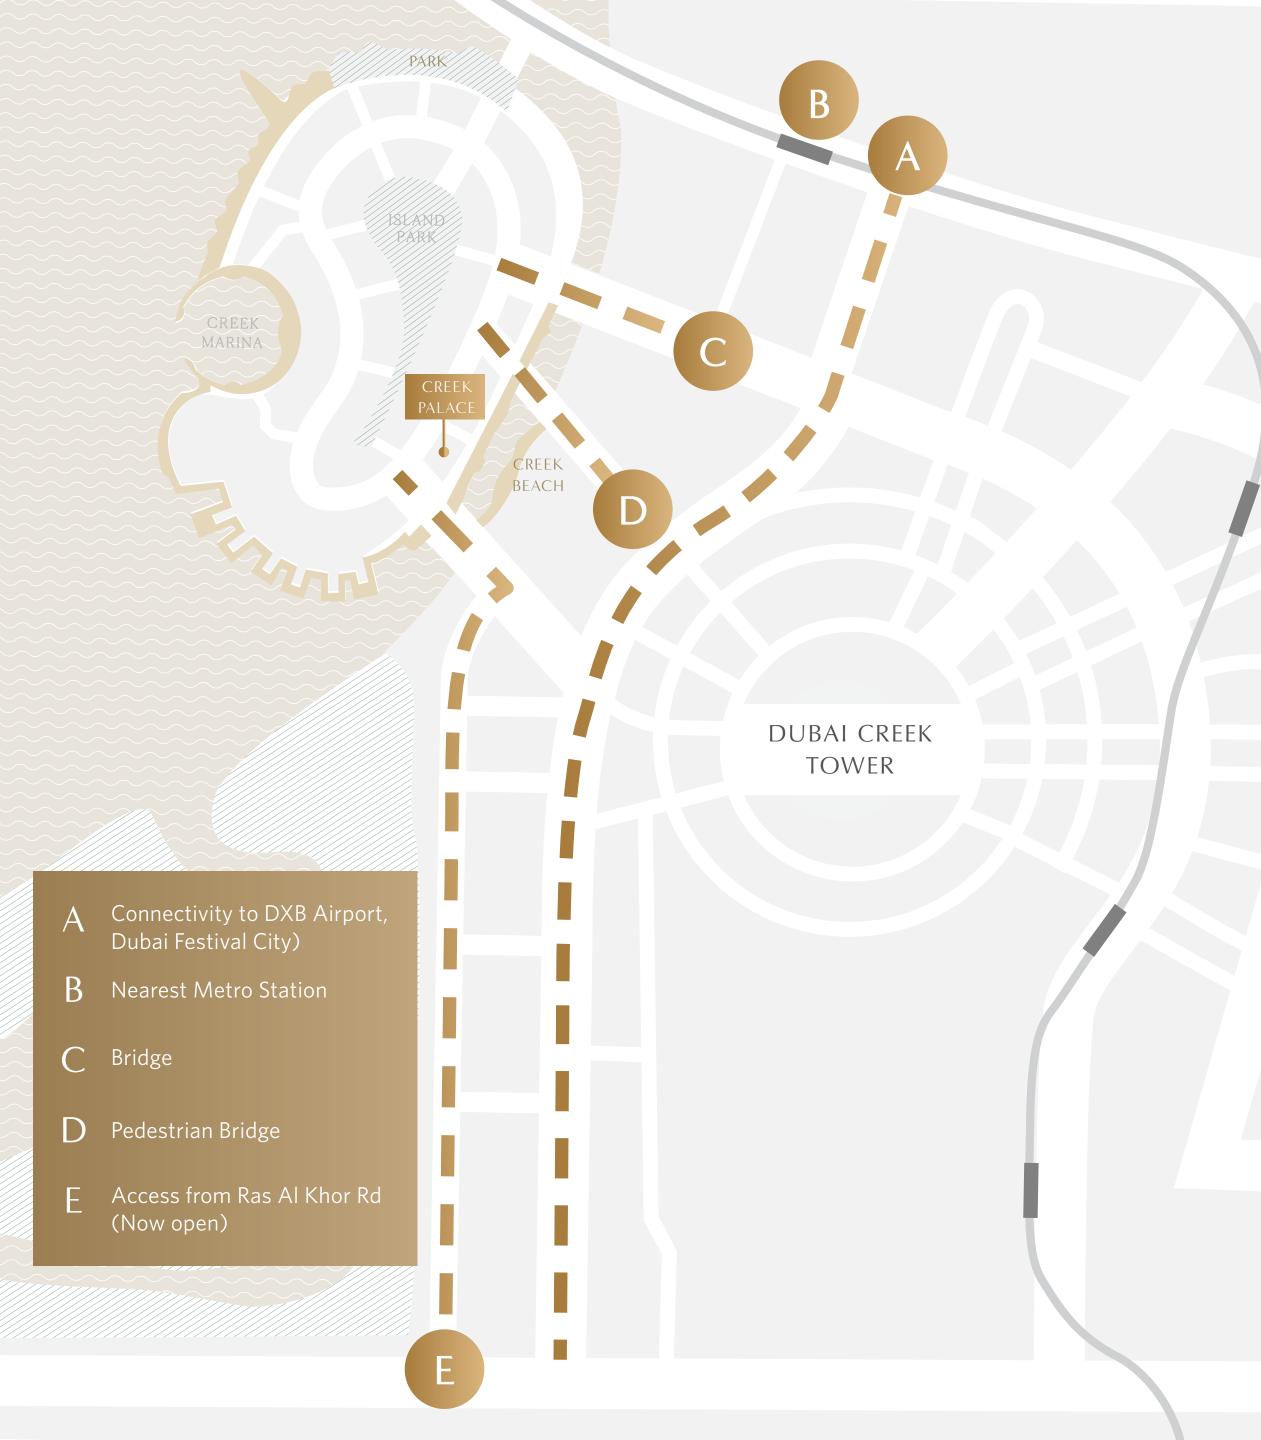

### PERFECTLY CONNECTED

Dubai Creek Harbour features a fully-integrated transport system so you can get around Dubai with ease.

Residents and visitors will enjoy:

An Efficient Road & Bus Network

4 Metro Stations

A Convenient Interchange

3 Bridges Connecting to Creek Island

Water Taxis to Downtown Dubai