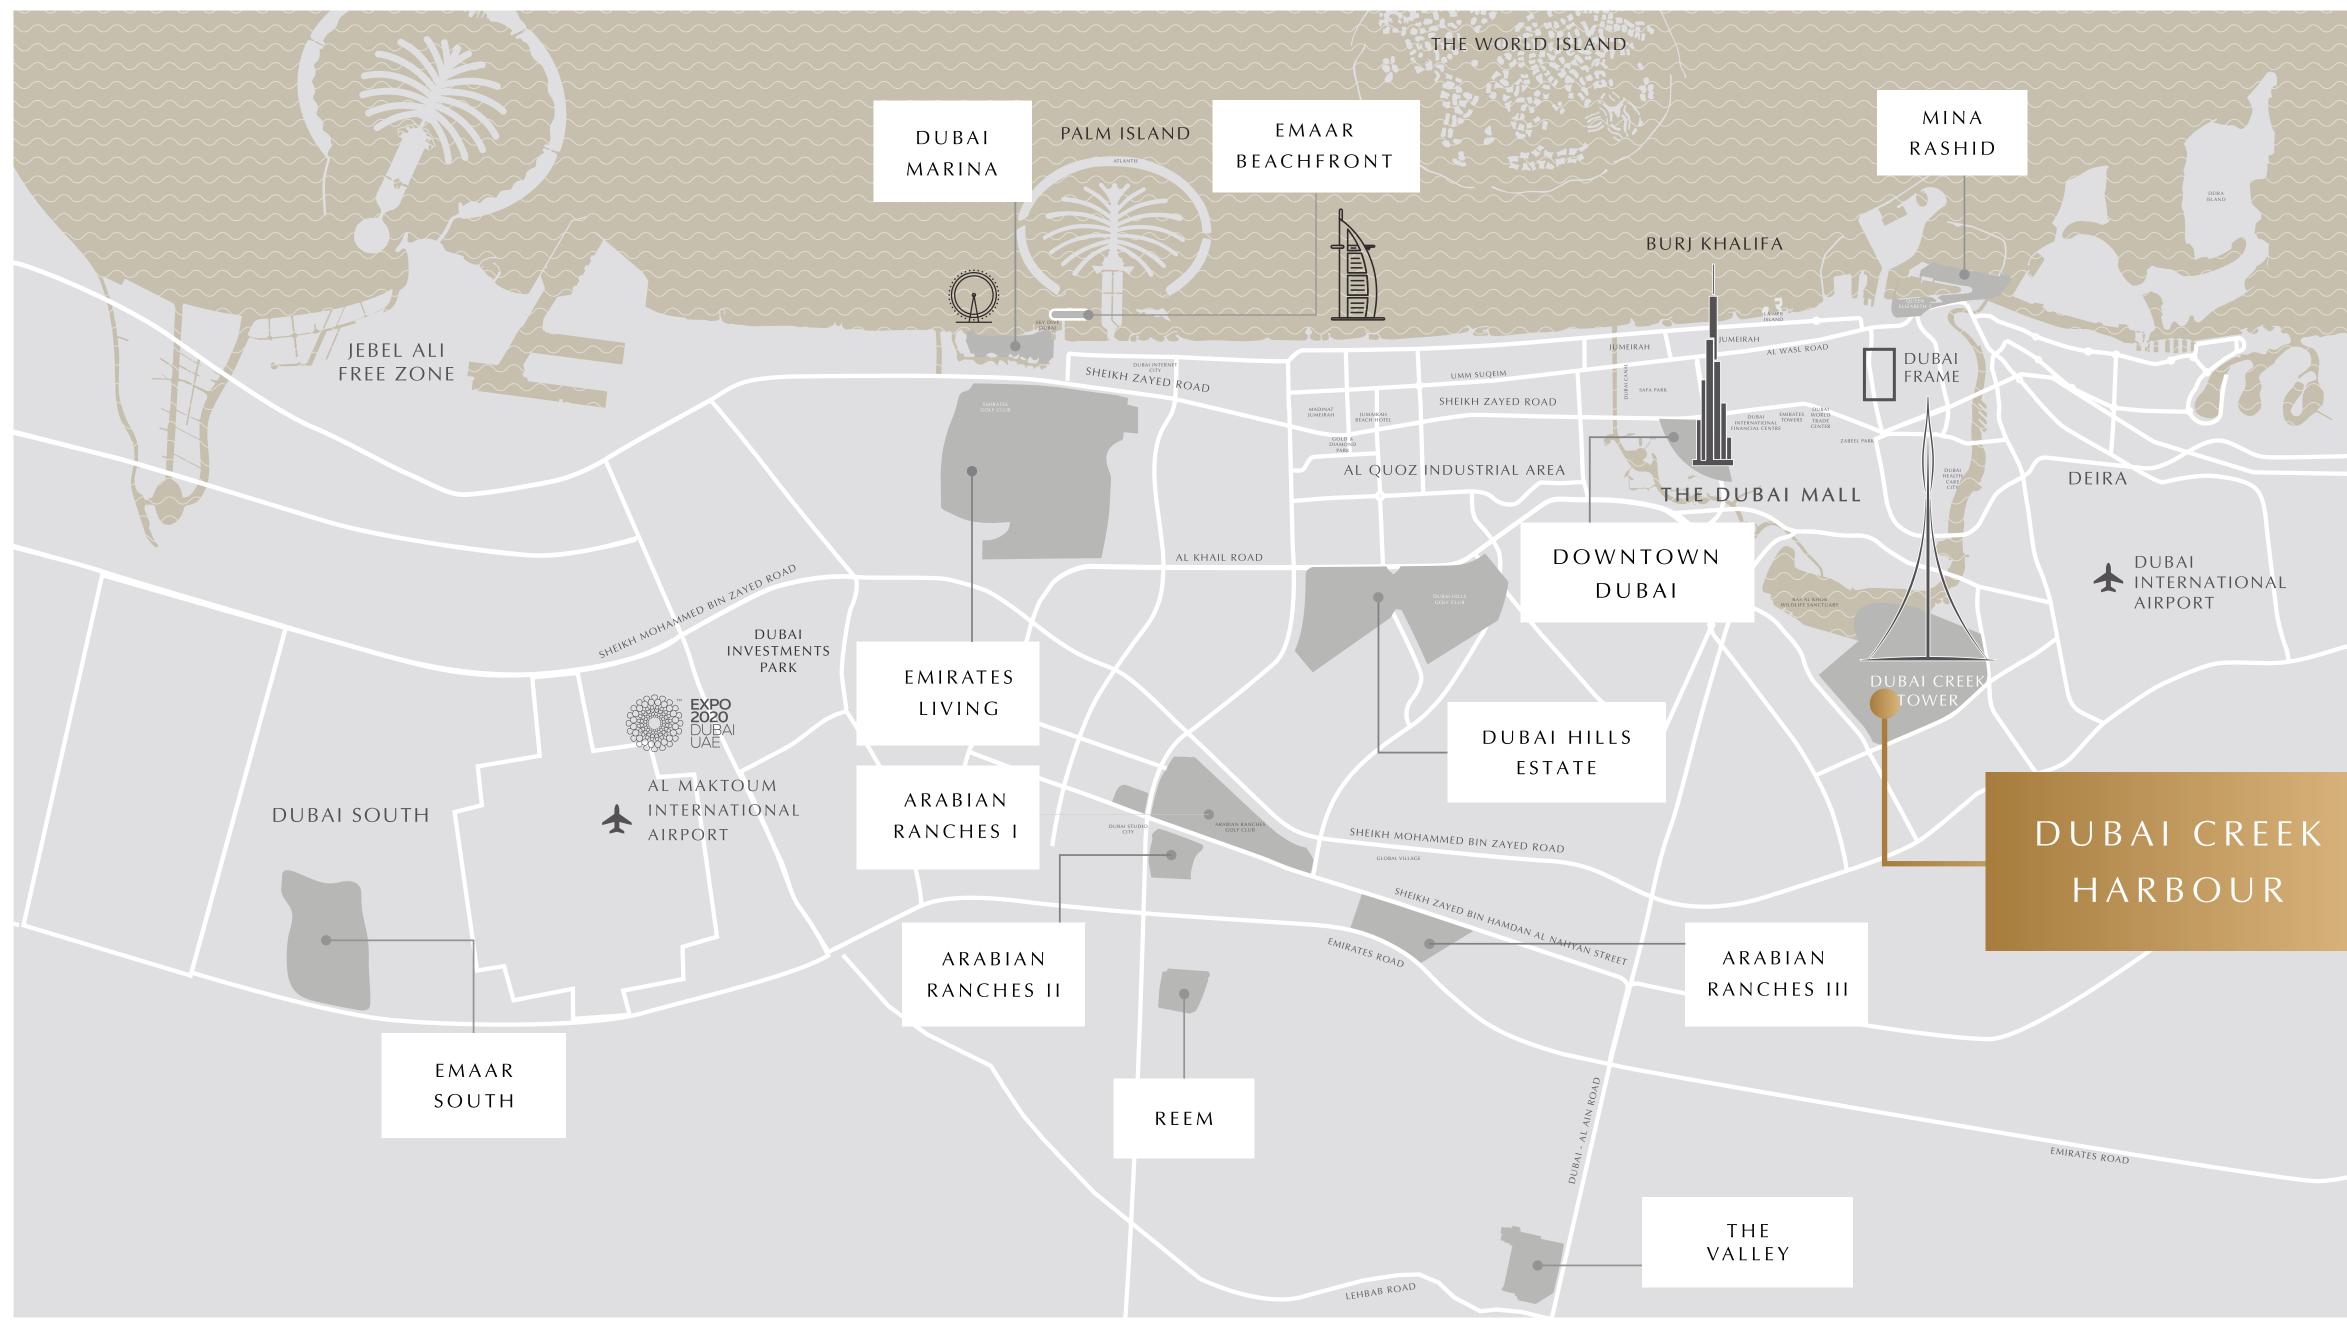

### THE HIGHLIGHT OF CREEK ISLAND DUBAI

Experience the island life and yet be close to everything you crave.

The island houses leisure attractions like Creek Marina, Island Park, Creek Quay, and Harbour Promenade, promising family fun in a picturesque setting.

### PERFECTLY CONNECTED

Dubai Creek Harbour features a fully-integrated transport system so you can get around Dubai with ease.

Residents and visitors will enjoy:

An Efficient Road & Bus Network

4 Metro Stations

A Convenient Interchange

3 Bridges Connecting to Creek Island

Water Taxis to Downtown Dubai